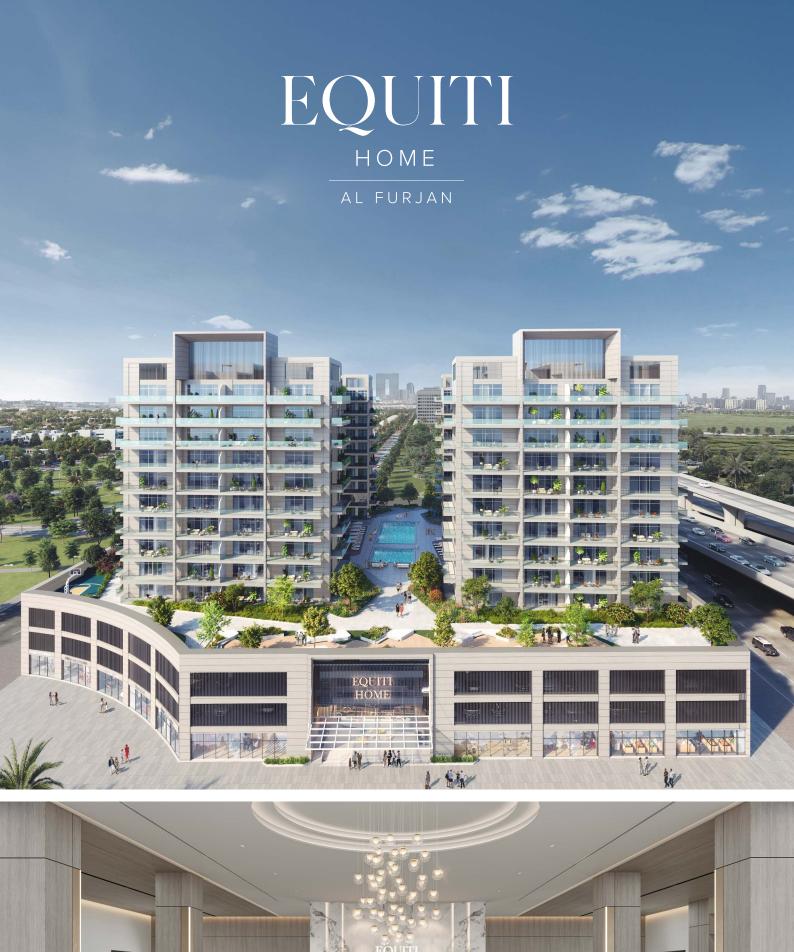

## About Equiti Home

- · Ground, 2 podium, 10 floors & roof
- · 10,000 Sqm podium area
- 1, 2+M, 3, 3 bedroom duplex & 4 bedroom penthouse

- · Retail shops
- · 3 year post-completion payment plan
- · Completion: Q2 2025