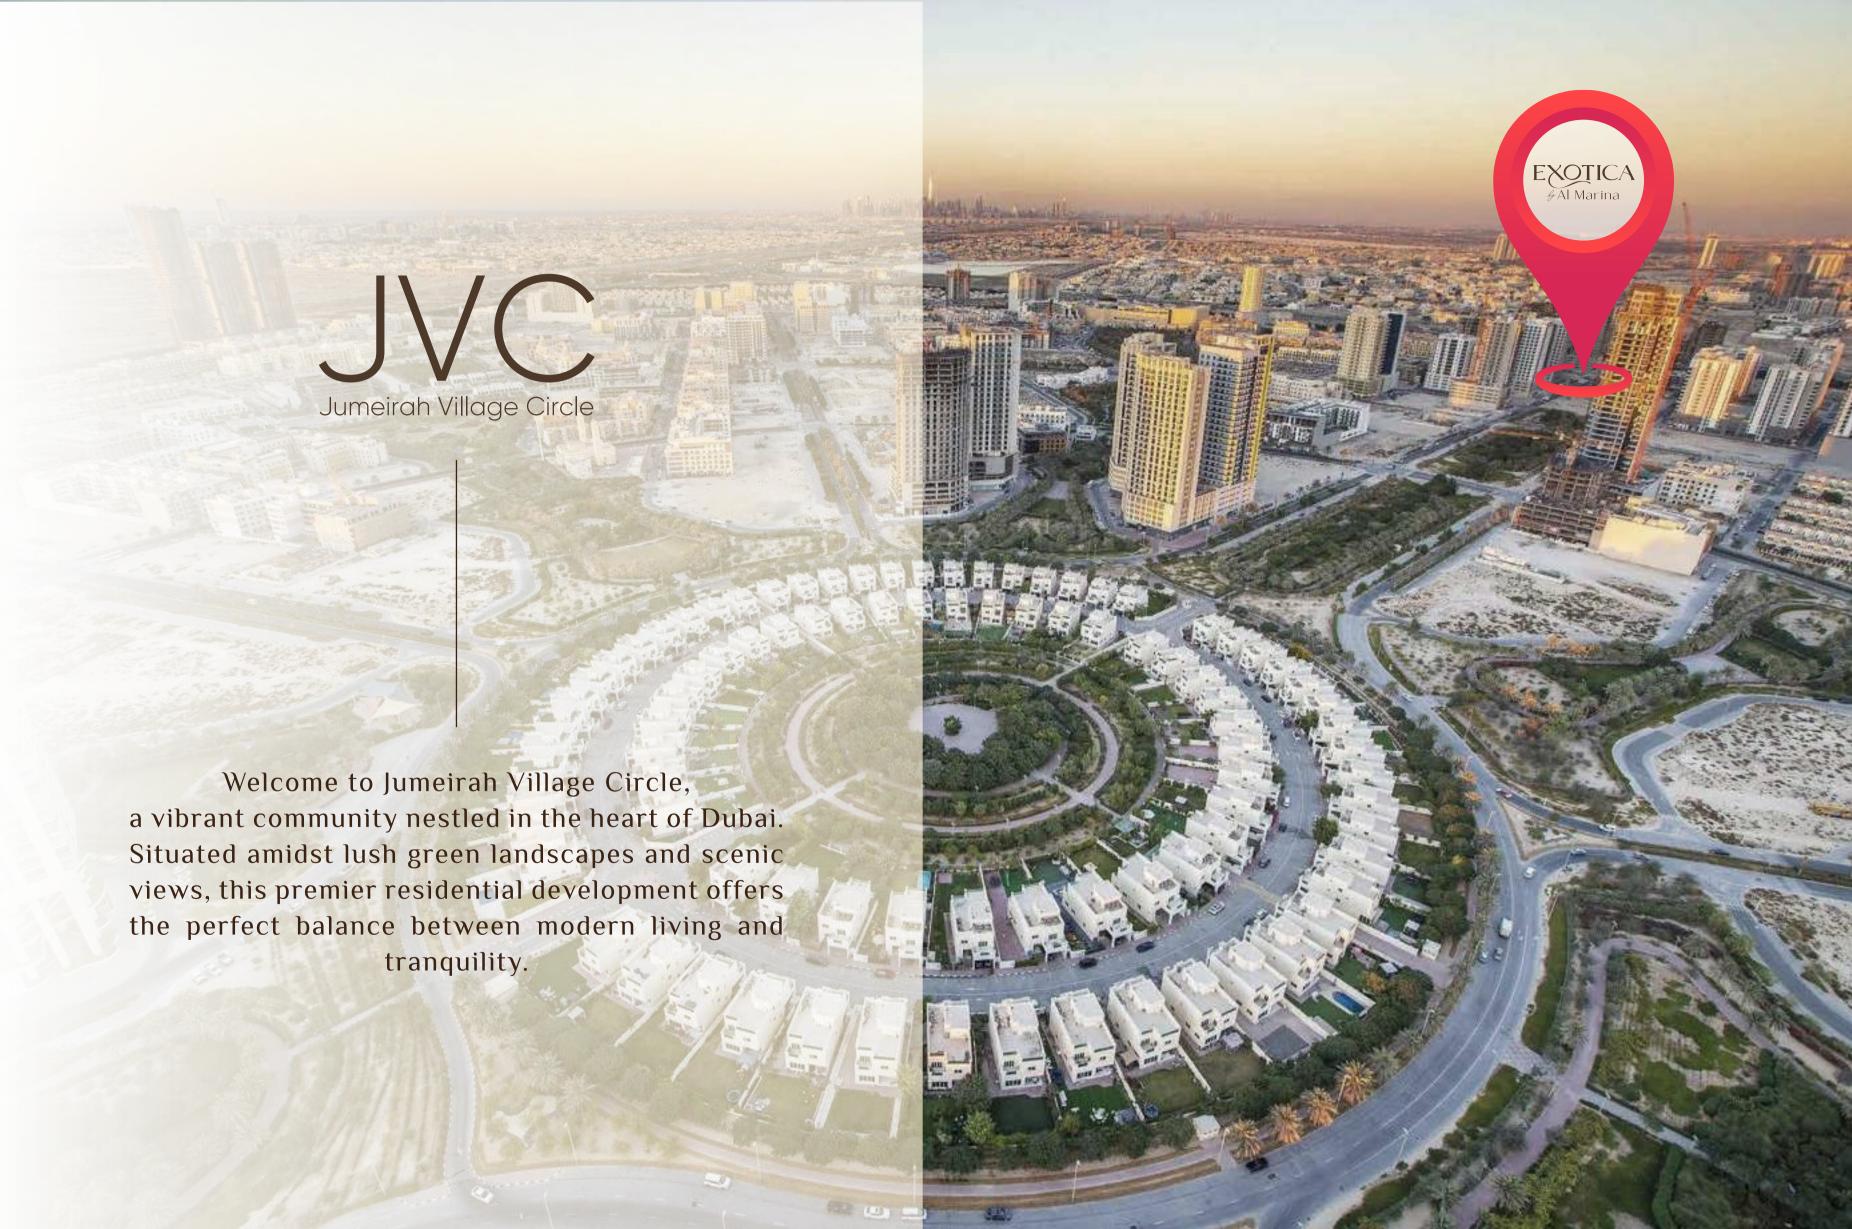

#### WELL-CONNECTED LOCATION **NEAREST SCHOOL CIRCLE MALL** 2 Minutes **NEAREST HOSPITAL PALM JUMEIRAH** 5 Minutes 15 Minutes MALL OF THE **EMIRATES DUBAI MARINA** 15 Minutes 15 Minutes JUMEIRAH BEACH RESIDENCES (JBR) **BURJ AL ARAB** 18 Minutes 15 Minutes Jumeirah Village Circle DUBAI MALL / **BURJ KHALIFA AIRPORT** 20 Minutes 25 Minutes

Conveniently located, Jumeirah Village Circle provides easy access to key destinations, including major highways, shopping malls, schools, and healthcare facilities. Whether you're commuting to work or exploring the city's attractions, you'll find yourself well-connected to everything Dubai has to offer.