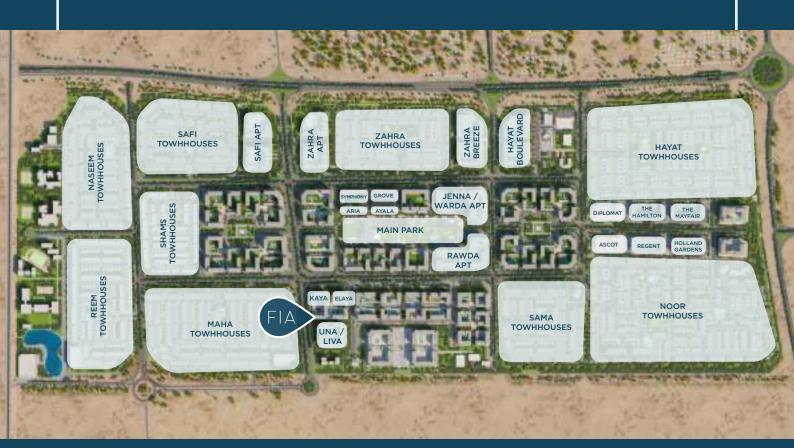

## SLUBLINOS

**03** - TOWN SQUARE DUBAI

06 - COMMUNITY FACILITIES

10 - LIFESTYLE

12 - ABOUT FIA

15 - INTERIOR & EXTERIOR

**17** - FACILITIES

18 - FLOOR PLANS



#### TOWN SQUARE DUBAI

With its central park and abundant green spaces, this neighborhood offers an optimal setting for a serene and harmonious lifestyle.

Surrounded by jogging paths, bike lanes, delightful cafes, and accessible retail choices, Town Square Dubai meets all your requirements, fostering a lively ambiance brimming with vitality and hospitality at every turn.



#### TOWN **SQUARE DUBAI**KEY FACTS















## CREATE YOUR OWN HAPPY PLACE

































Splash Pad

Football Pitch

Padel Court

#### COMMUNITY FACILITIES



Skate Park



Fitness Club



Pet Shop







Veterinary Clinic



Barbeque Area







Beauty Services













#### LOCATION PROXIMITIES















#### YOUR COMMUNITY, YOUR EXPERIENCE

Here, you'll find amenities that have your every interest covered - from a range of active fitness facilities to more relaxed and spiritual spaces.

For the explorers, the thinkers and for the playful ones - there's always something for every one.



#### URBAN SOPHISTICATION MEETS PARKSIDE SERENITY

FIA presents an exquisite collection of contemporary and refined residential apartments, perfectly positioned within a prestigious and vibrant neighborhood.

Among it