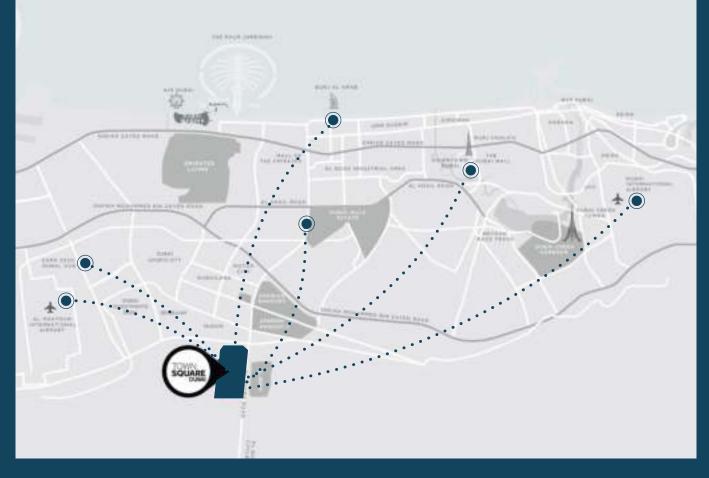

- ABOUT FIA

15 - INTERIOR & EXTERIOR

**17** - FACILITIES

18 - FLOOR PLANS



#### TOWN SQUARE DUBAI

With its central park and abundant green spaces, this neighborhood offers an optimal setting for a serene and harmonious lifestyle.

Surrounded by jogging paths, bike lanes, delightful cafes, and accessible retail choices, Town Square Dubai meets all your requirements, fostering a lively ambiance brimming with vitality and hospitality at every turn.



#### TOWN **SQUARE DUBAI**KEY FACTS















## CREATE YOUR OWN HAPPY PLACE

































Splash Pad

Football Pitch

Padel Court

#### COMMUNITY FACILITIES



Skate Park



Fitness Club



Pet Shop







Veterinary Clinic



Barbeque Area







Beauty Services













#### LOCATION PROXIMITIES















#### YOUR COMMUNITY, YOUR EXPERIENCE

Here, you'll find amenities that have your every interest covered - from a range of active fitness facilities to more relaxed and spiritual spaces.

For the explorers, the thinkers and for the playful ones - there's always something for every one.



#### URBAN SOPHISTICATION MEETS PARKSIDE SERENITY

FIA presents an exquisite collection of contemporary and refined residential apartments, perfectly positioned within a prestigious and vibrant neighborhood.

Among its advantages, residents bask in the privilege of residing in close proximity to the spectacular central park, experiencing modern living & reveling in unparalleled leisure amidst breathtaking natural surroundings.



#### STEP INTO ELEGANCE

Warm colors, natural themes and hand-selected mate