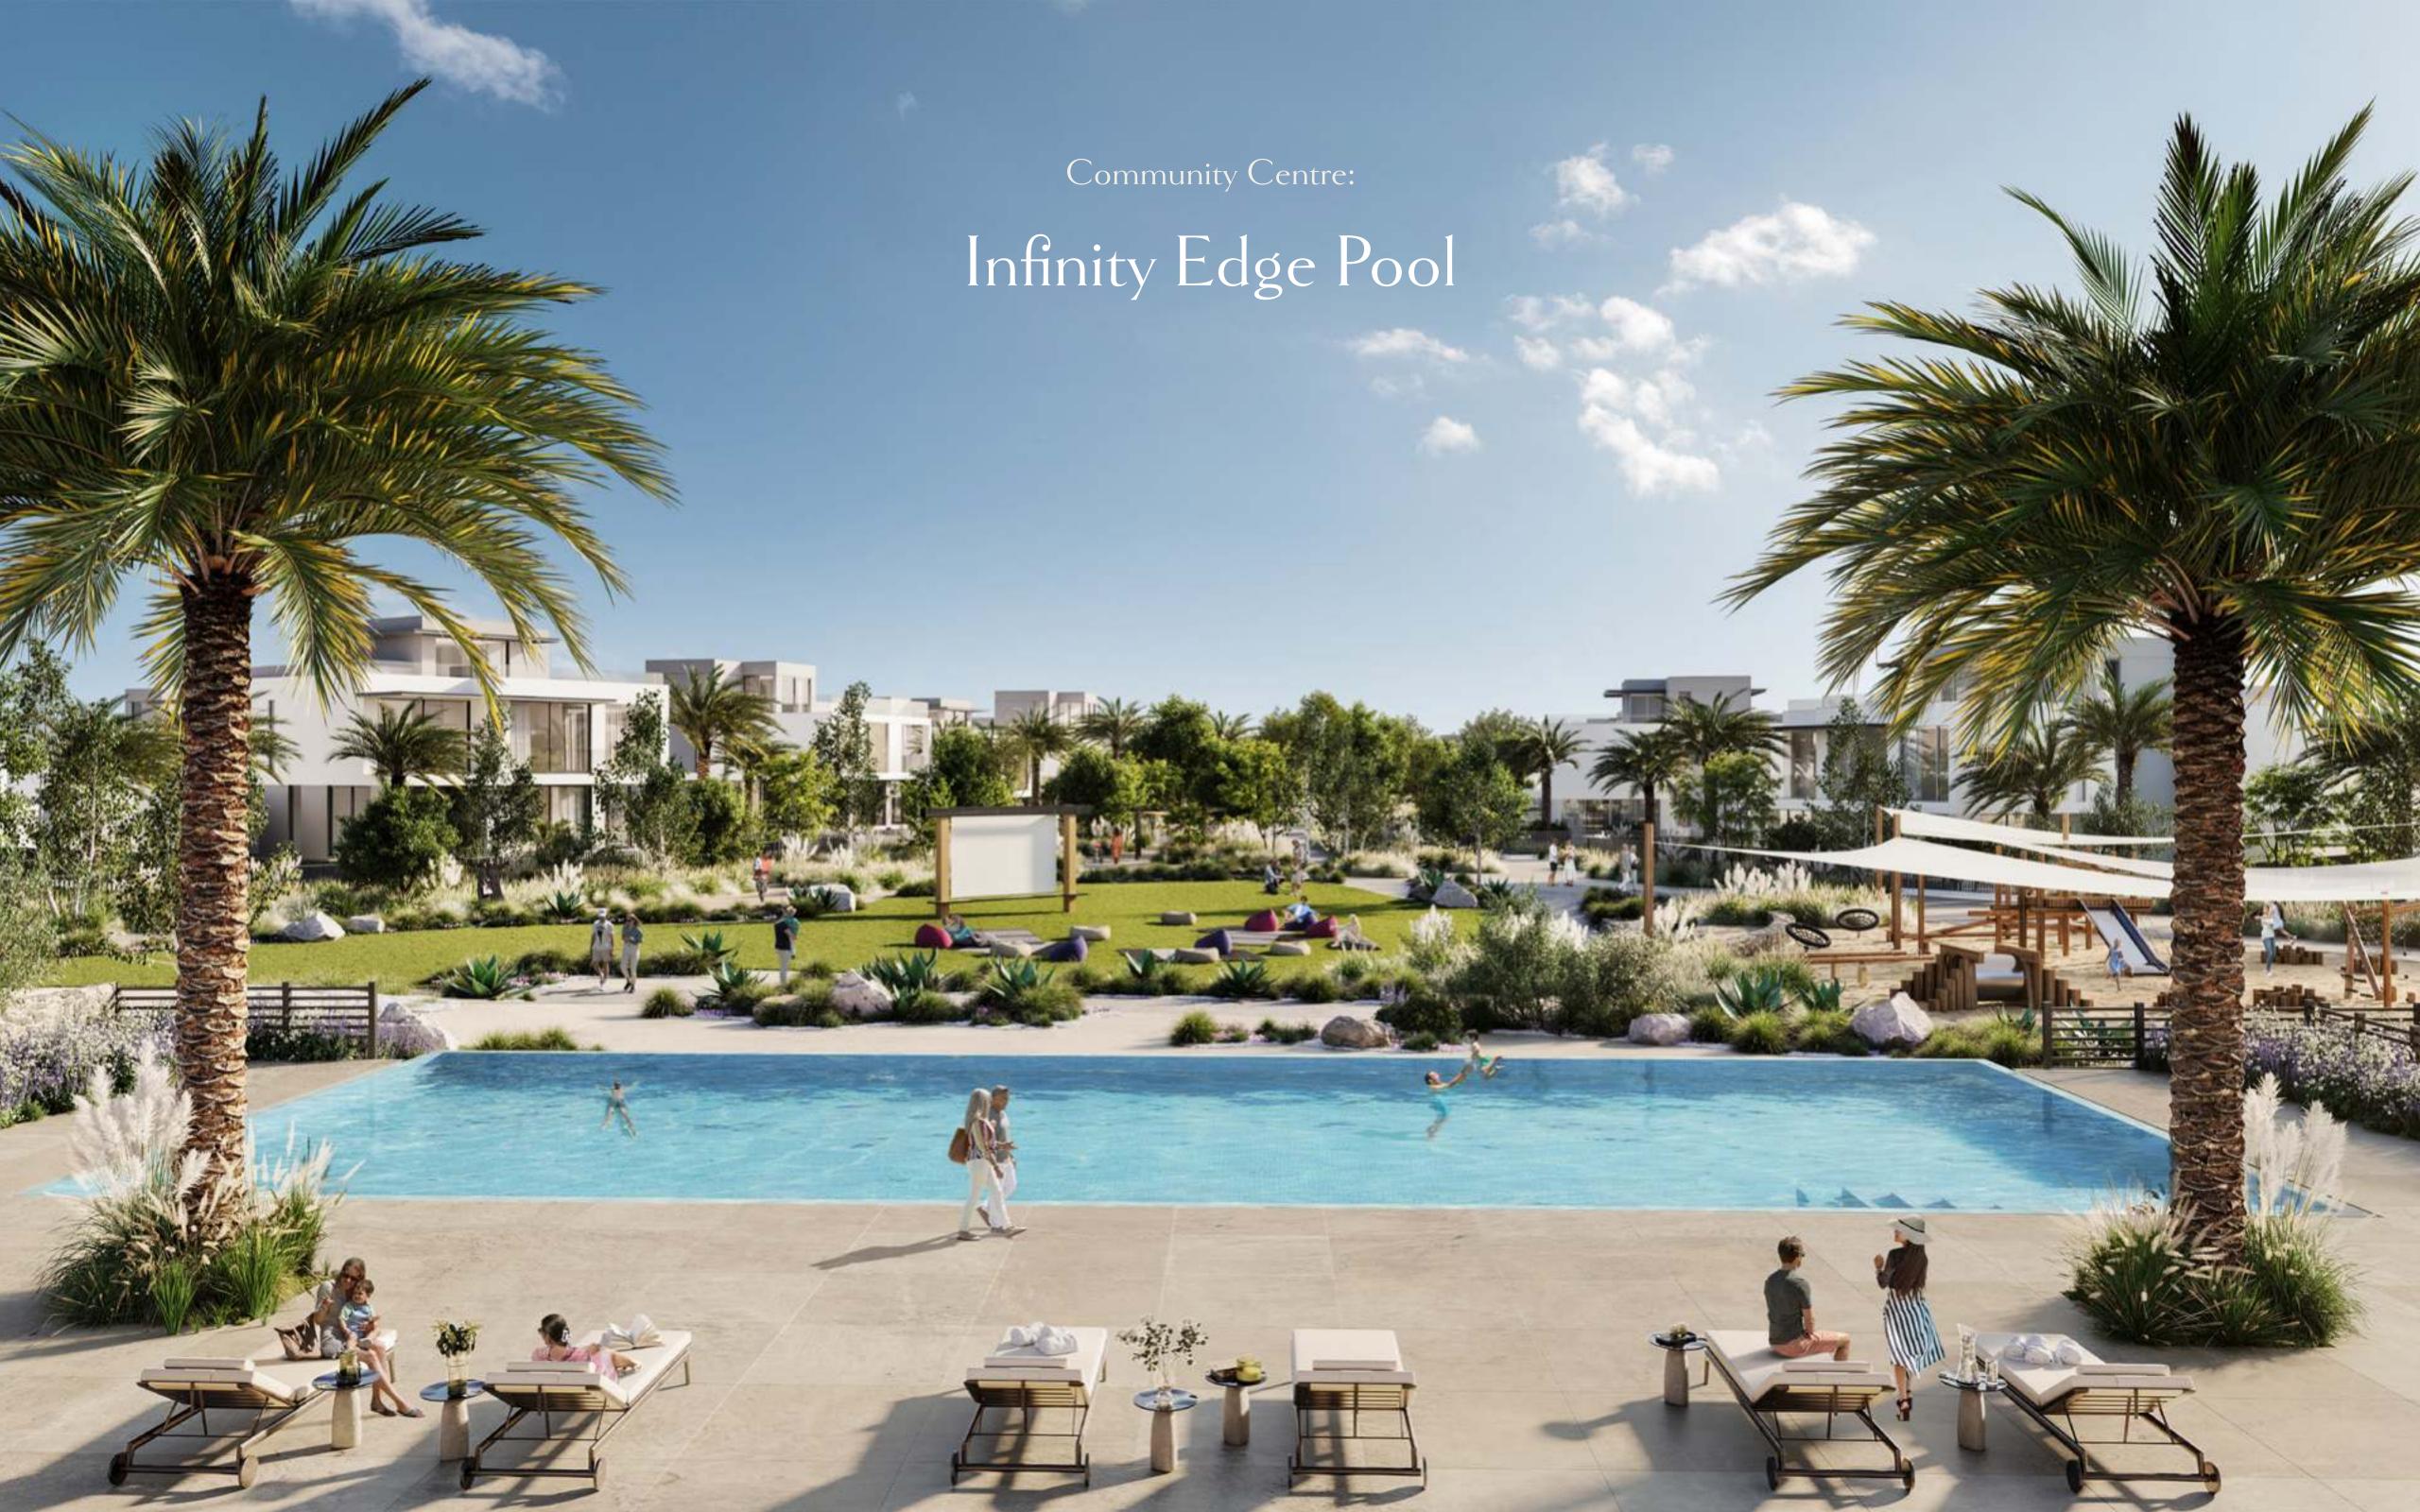

## Curating Your Personal Haven

At Farm Gardens 2, every amenity seamlessly blends into a harmonious lifestyle canvas. Imagine serene gardens where tranquillity blooms, and energizing sports courts that invigorate your days. The community centre, with welcoming pools for all ages.

Community Centre A Vibrant Hub, presenting a multitude of activities and features

for all the residents of community

Infinity Edge Pool | Multipurpose Hall | Vegetable Gardening & Greenhouse

Orchard

Relish the charm of a secluded grove, a