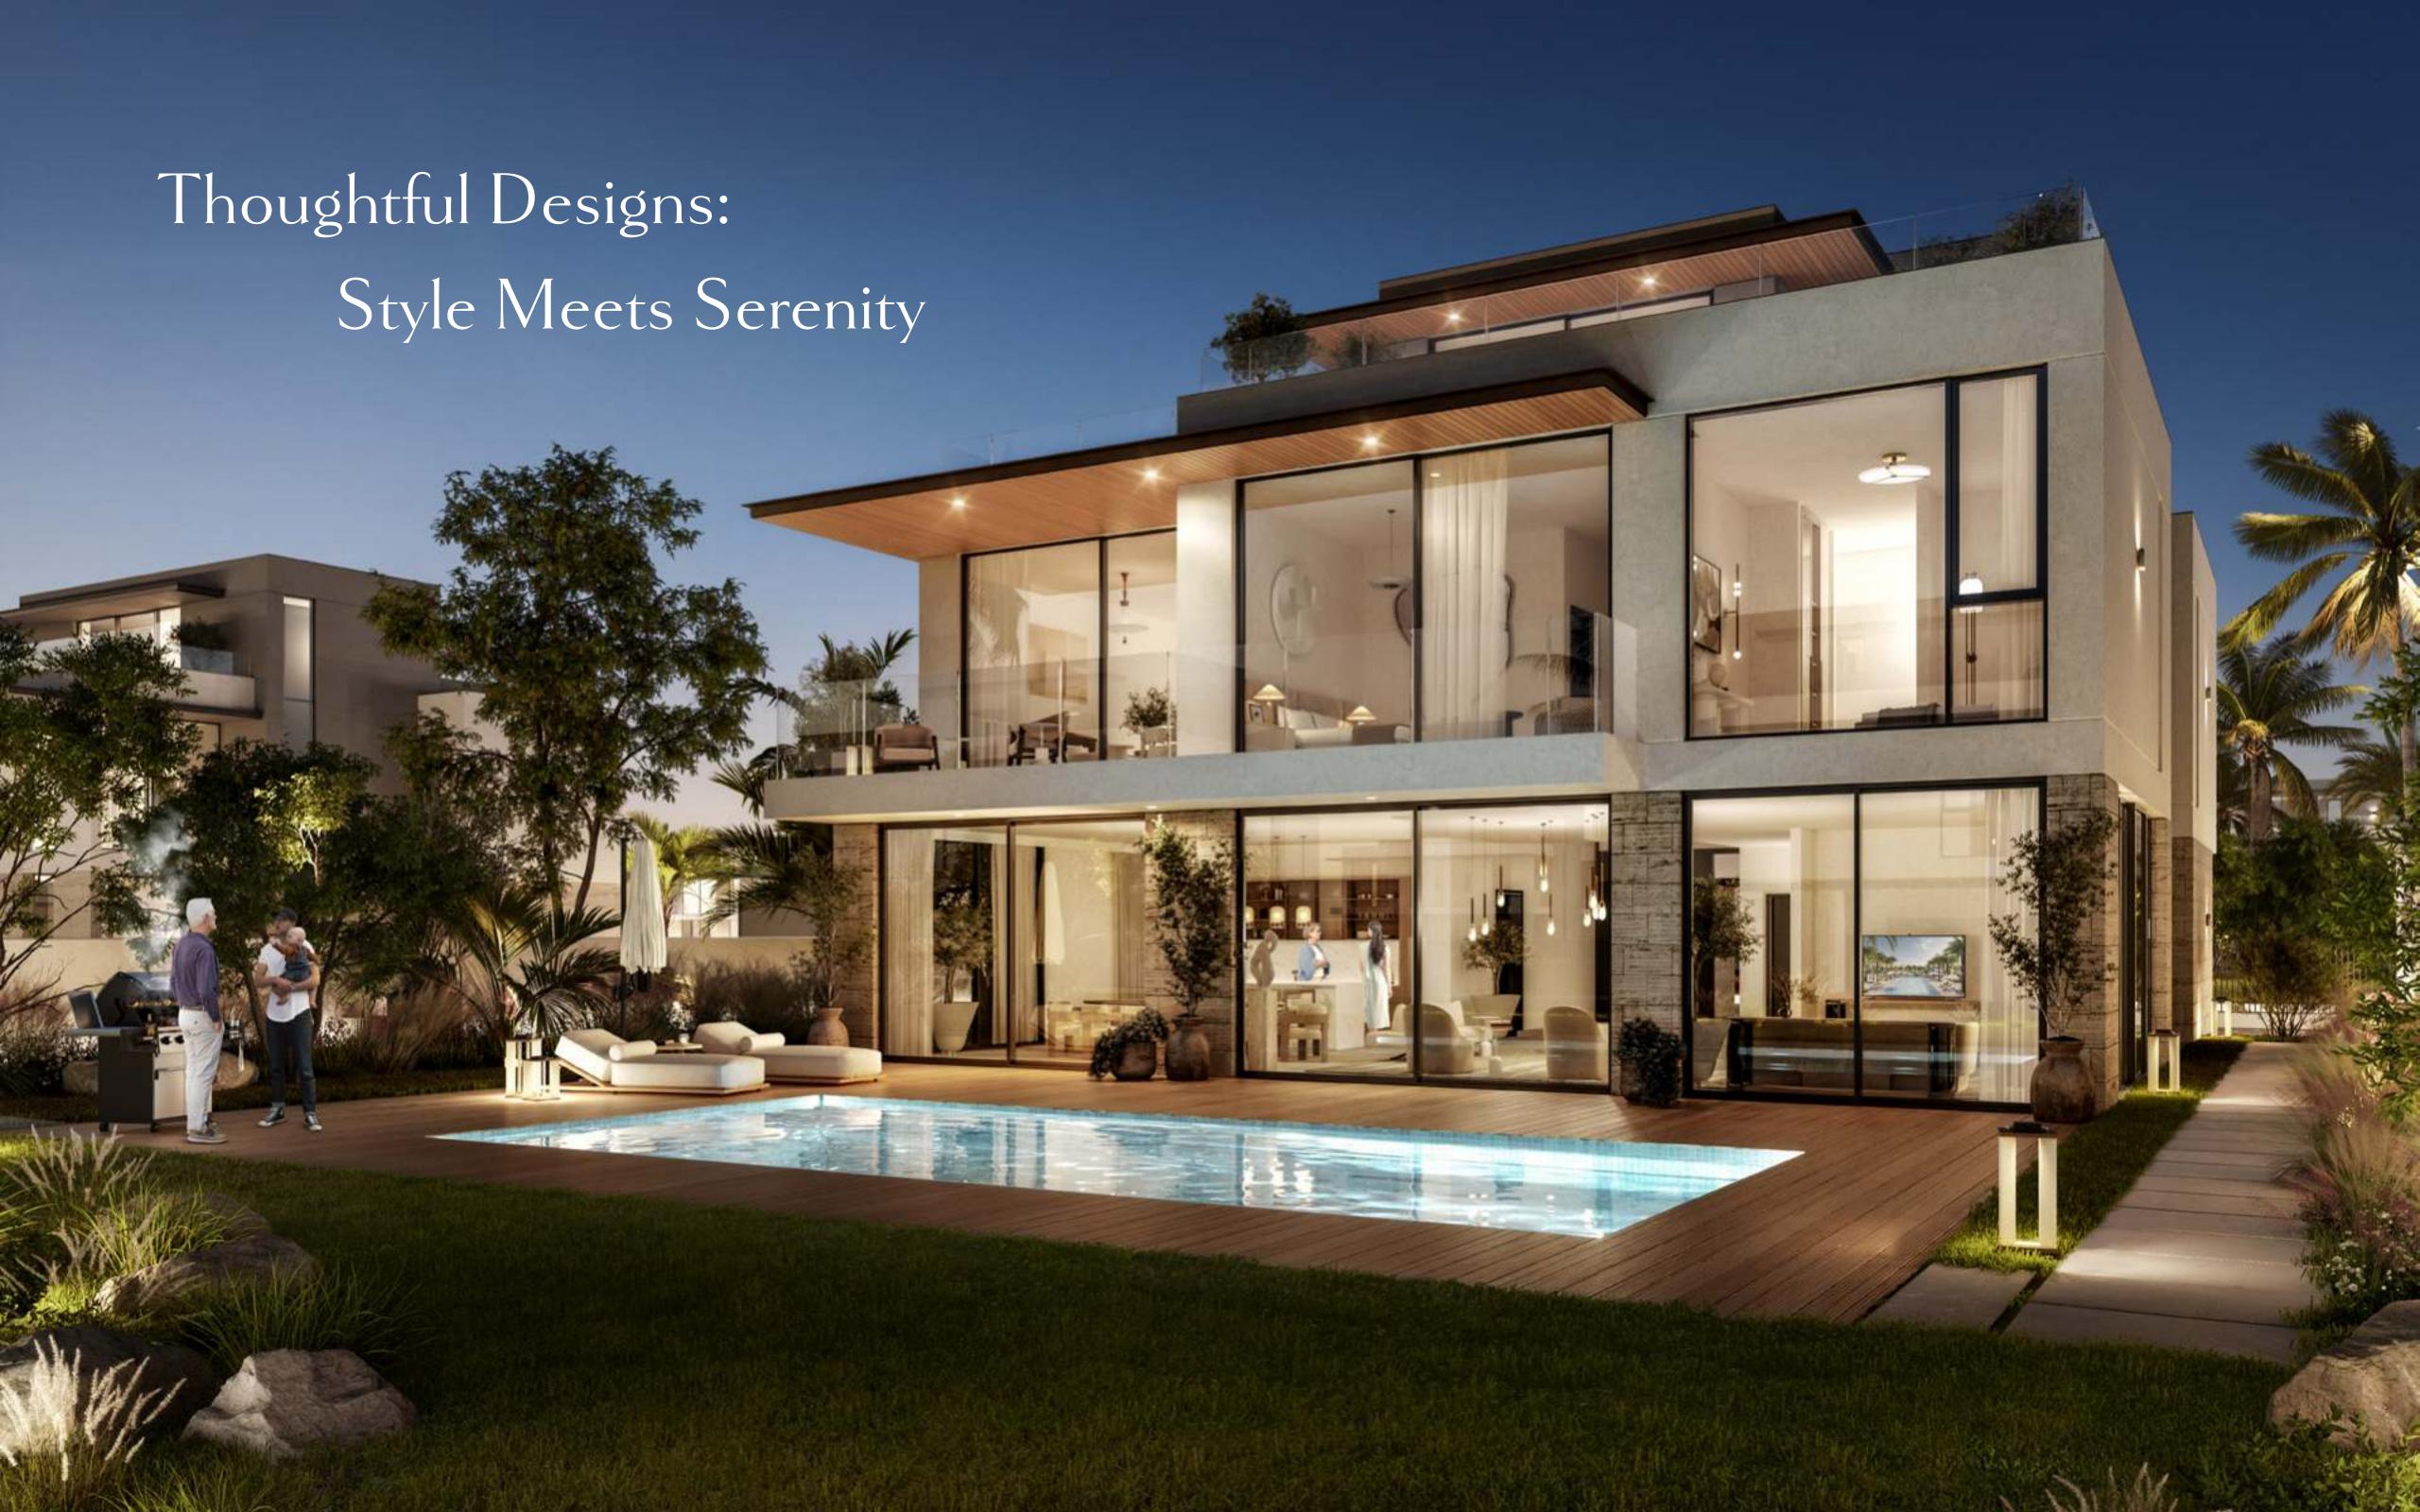

## Curating Your Personal Haven

At Farm Gardens 2, every amenity seamlessly blends into a harmonious lifestyle canvas. Imagine serene gardens where tranquillity blooms, and energizing sports courts that invigorate your days. The community centre, with welcoming pools for all ages.

Community Centre A Vibrant Hub, presenting a multitude of activities and features

for all the residents of community

Infinity Edge Pool | Multipurpose Hall | Vegetable Gardening & Greenhouse

Orchard

Relish the charm of a secluded grove, a

tranquil space for moments of quiet and leisure.

Walkways | Shaded Picnic Areas

Central Lawns

Experience the vitality and serenity of a versatile space for

wellness, relaxation, and community events.

Aviary | Yoga Platform | Reflexology Path | Events Lawn