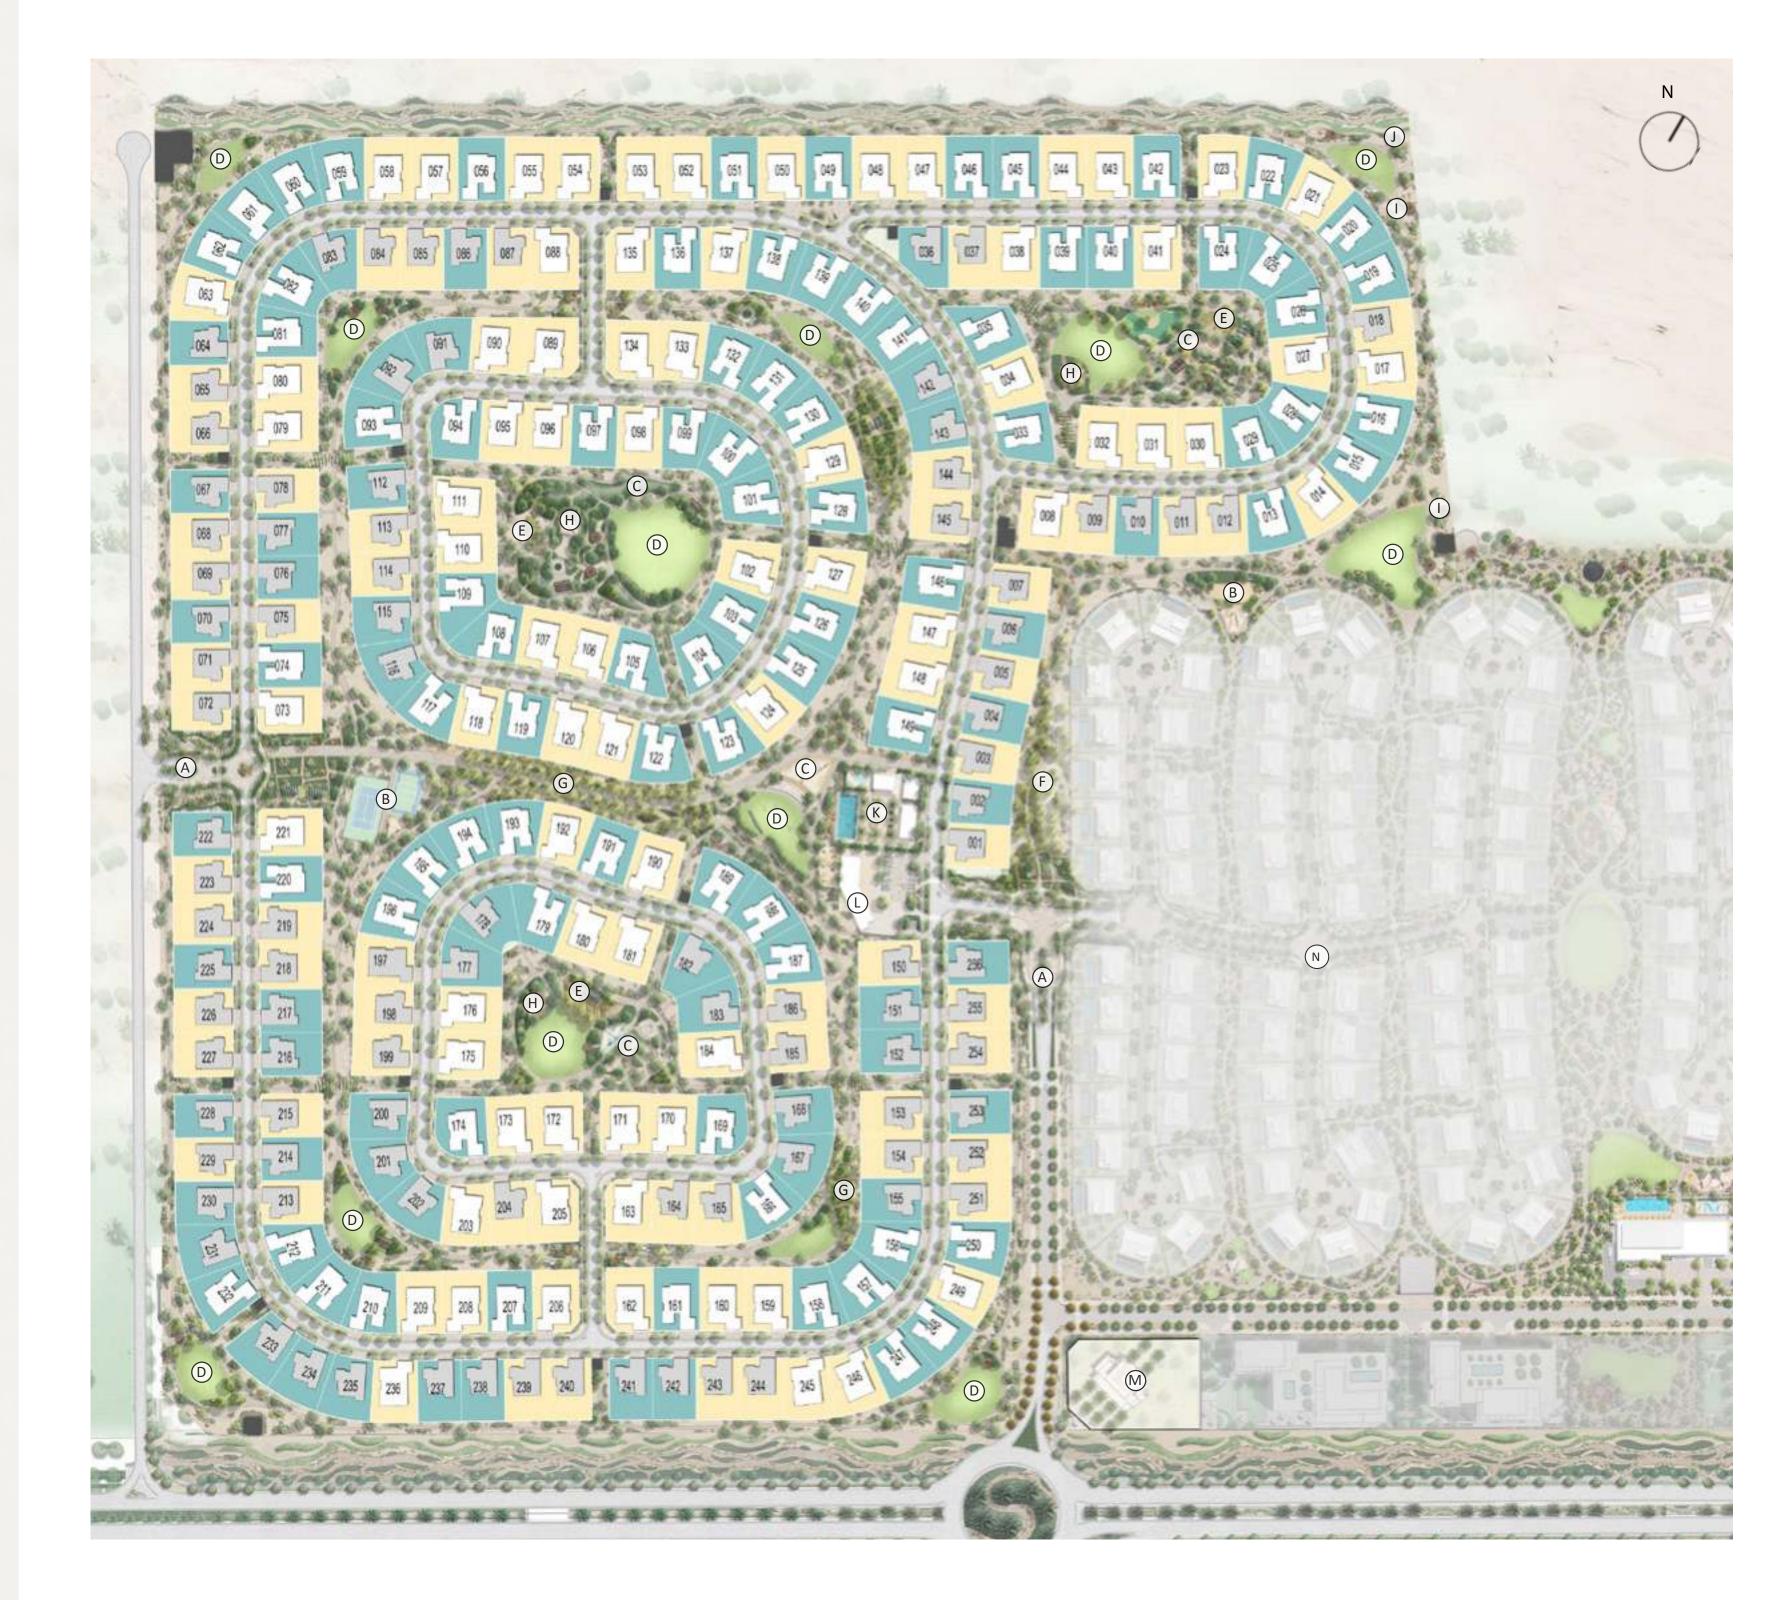

### Amenities

- A Entrance & Guard House
- H Yoga Deck
- B Sports Courts
- Desert Majlis & Bonfire

C Play Area

J Star Gazing Deck

D Lawn

- K Community Center
- E Community Farms
- L Clinic
- F Ghaf Grove
- M Mosque
- G Tree Orchard
- N Farm Gardens (Phase 1)