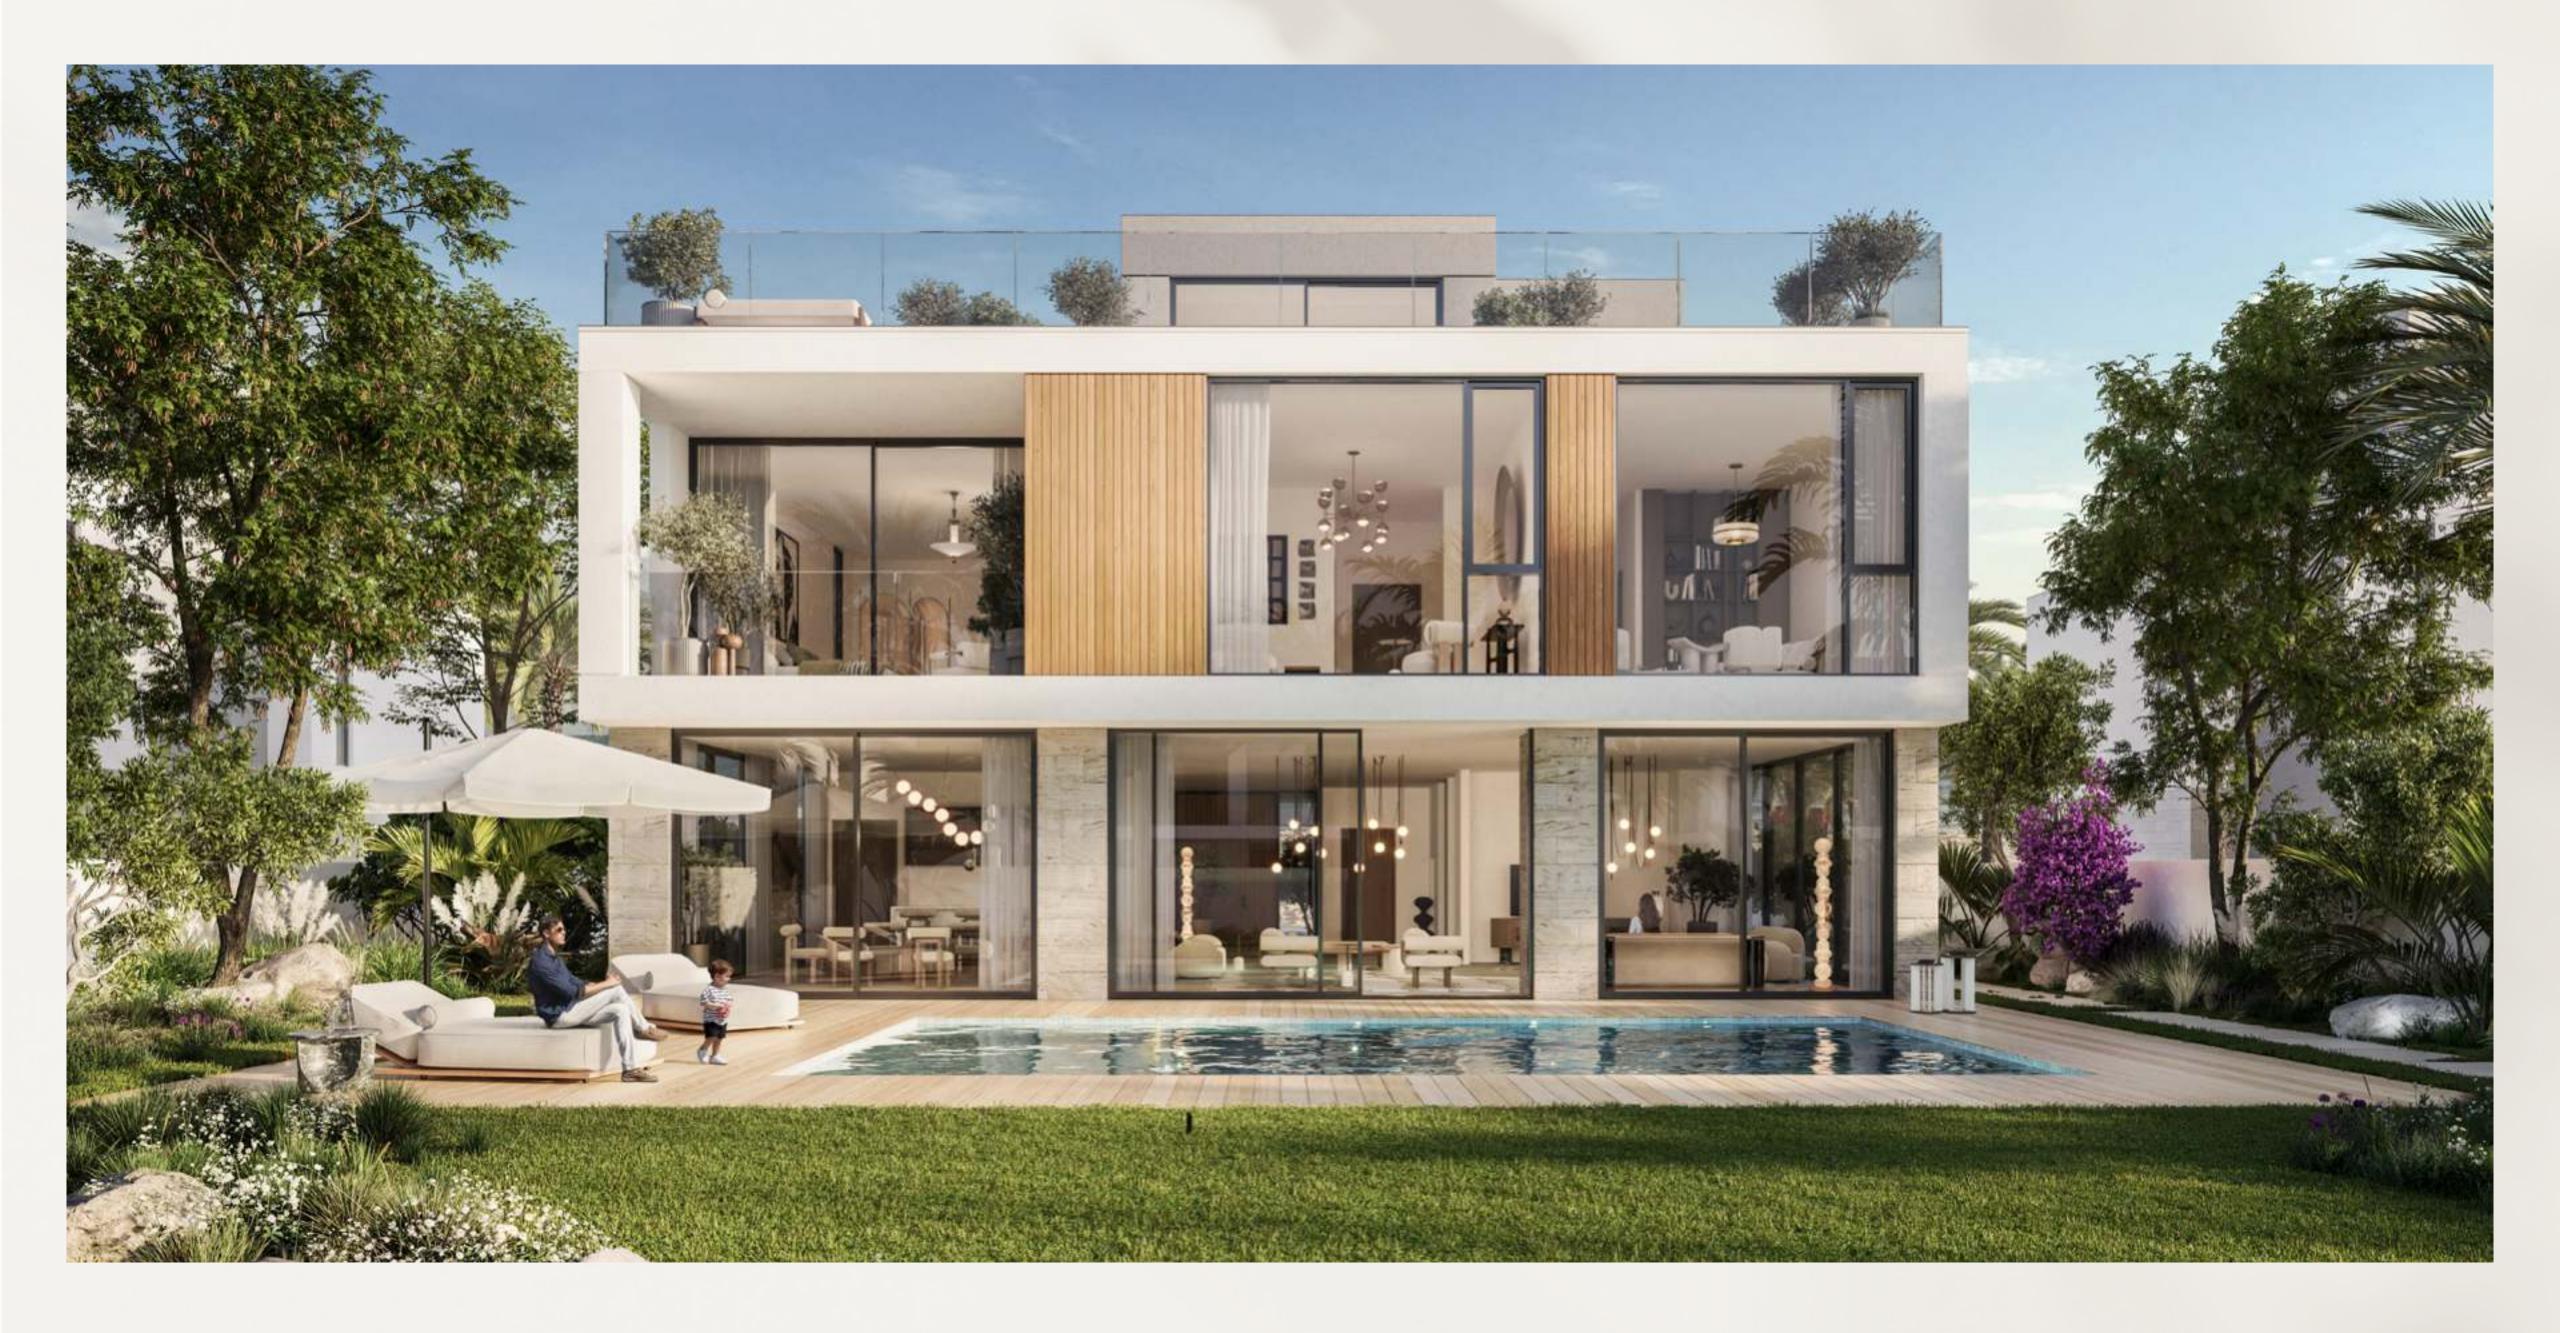

Harmony in Spaces

Two Distinct Styles

Homeowners will have the luxury of choice between two contemporary designs developed with a unique relationship with the external natural environment, creating a feeling of privilege in this exceptional setting.

### Oren

The Oren villas epitomize the essence of indoor-outdoor living.

These modern four and five-bedroom homes are intricately designed to harmonize with the external natural environment, offering an unparalleled sense of exclusivity.

Your Style,
Your Sanctuary

Spanning 431 sqm to 564 sqm, these villas are meticulously designed to create an environment where luxury meets comfort. With large yards ready for your personal touch to transform into your own canvas and an extension of the beauty of the surrounding landscape.