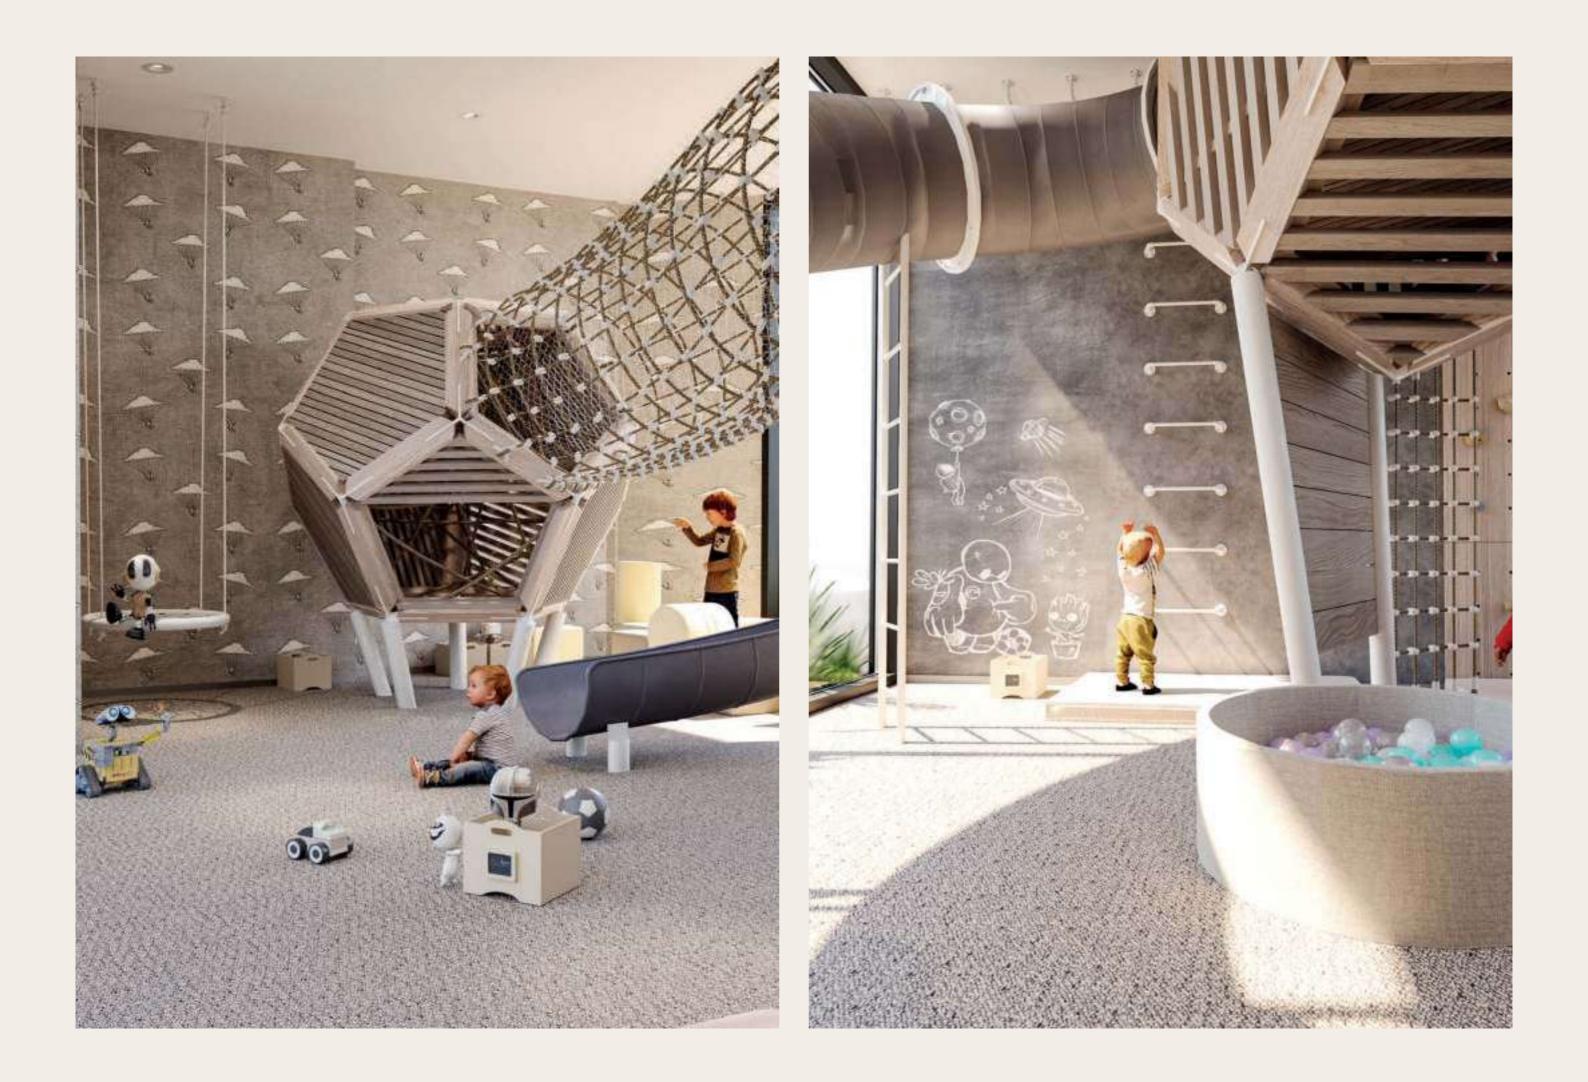

#### The Enchanted Indoor Playground at Floareá

Step into a world of endless imagination and boundless laughter at Floareá's Indoor Playing Area. Here, the ordinary transforms into the extraordinary, as children embark on whimsical journeys within the safety and comfort of a captivating indoor haven.

The soft, vibrant flooring invites tiny footsteps to explore a realm of interactive games, slides that spiral like enchanted towers, and climbing structures that awaken the spirit of adventure.