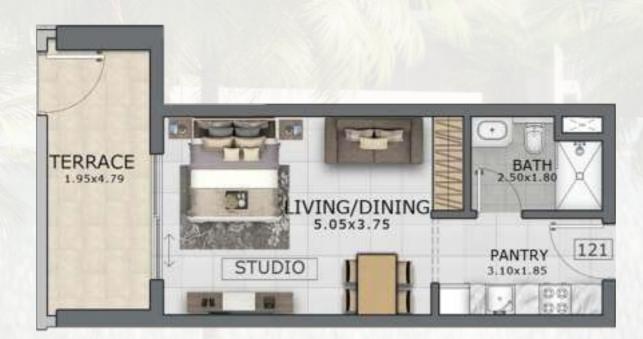

### STUDIO FLOOR PLAN

Suite Area Terrace Ar Total Area

Allowing customers to choose between a community view, pool view and neighbor amenities view.

| <b>:</b> | 411 Sq.ft |
|----------|-----------|
| rea:     | 69 Sq.ft  |
| d:       | 342 Sq.ft |