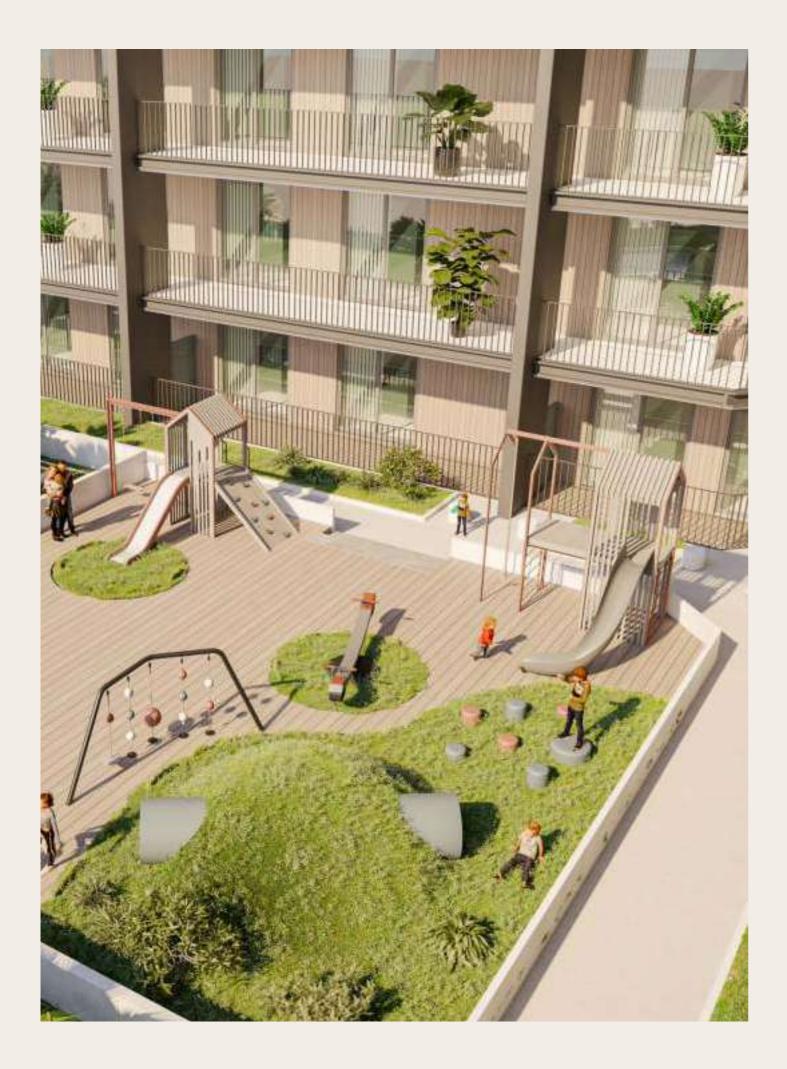

#### The Enchanted Indoor Playground at Floareá

Step into a world of endless imagination and boundless laughter at Floareá's Indoor Playing Area. Here, the ordinary transforms into the extraordinary, as children embark on whimsical journeys within the safety and comfort of a captivating indoor haven.

The soft, vibrant flooring invites tiny footsteps to explore a realm of interactive games, slides that spiral like enchanted towers, and climbing structures that awaken the spirit of adventure.