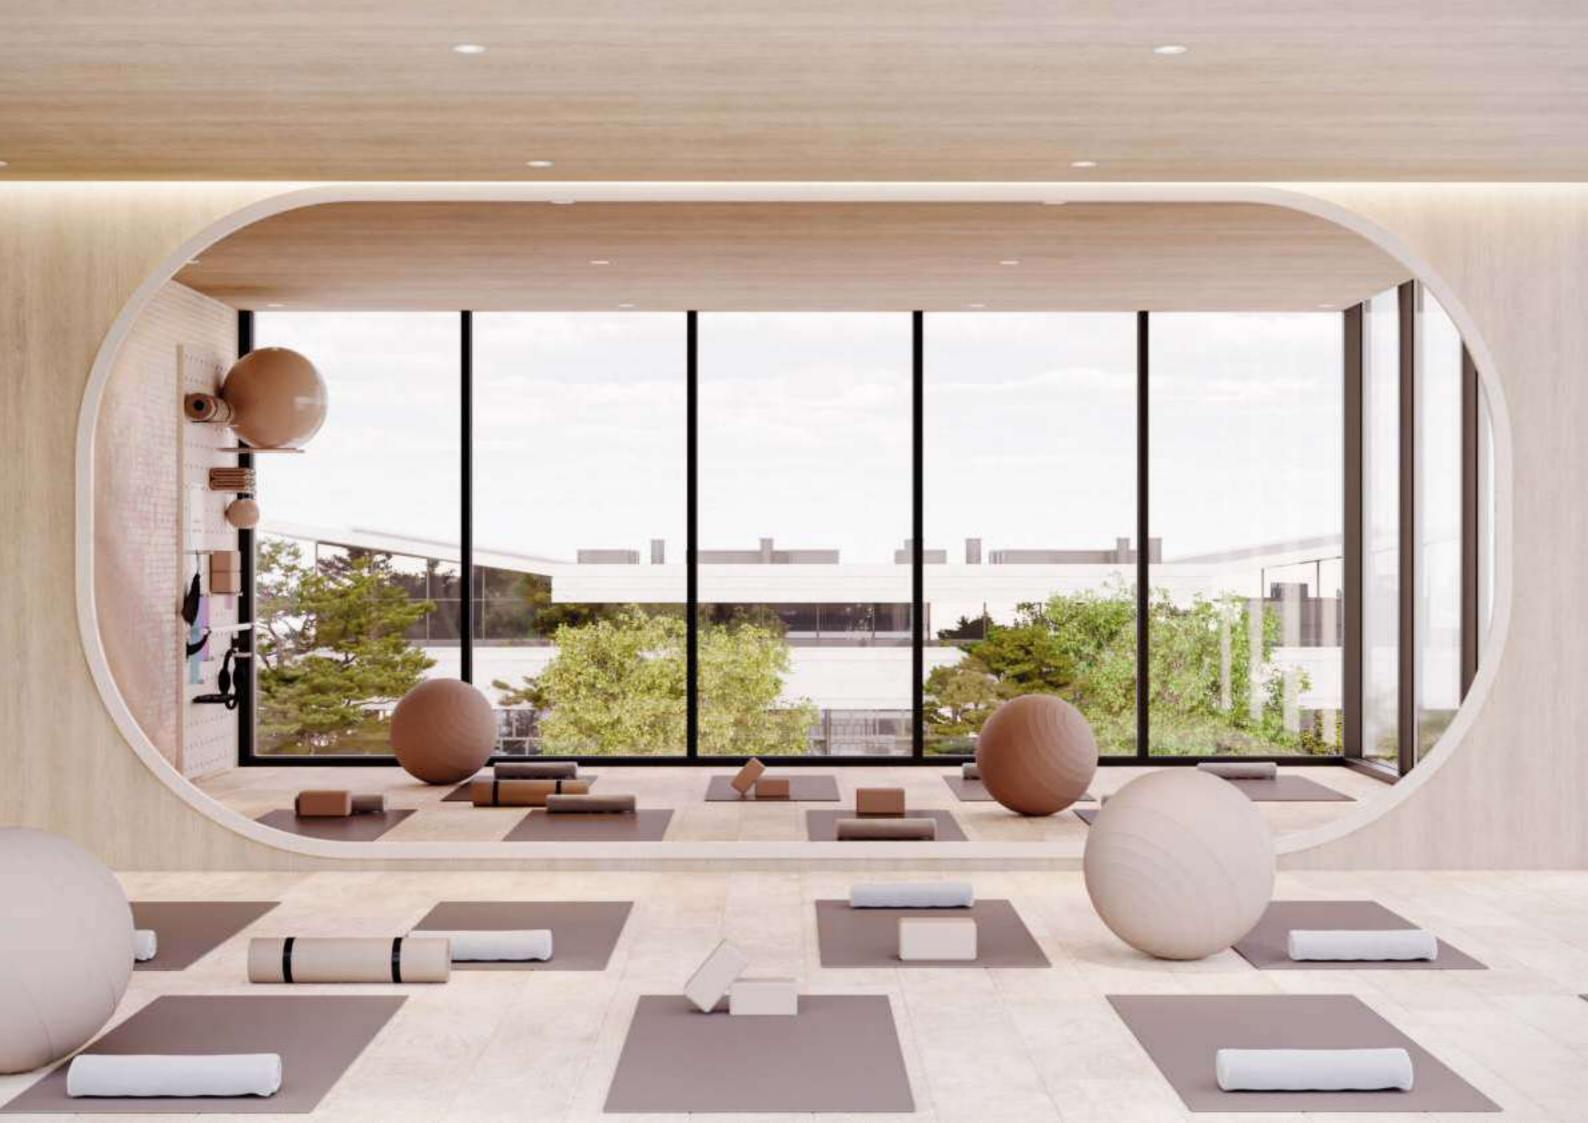

#### Tranquil Haven: The Serene Yoga Studio at Floareá

Discover inner peace and rejuvenation at the heart of Floareá's sanctuary – the Yoga Studio. A haven of serenity, this space is meticulously designed to guide you on a journey of selfdiscovery and holistic well-being. With its tranquil ambiance, soft lighting, and harmonious decor, the Yoga Studio beckons you to leave behind the worries of the outside world and immerse yourself in the practice of mindfulness.

Floareá's Yoga Studio be your sanctuary for reconnection and revitalization.