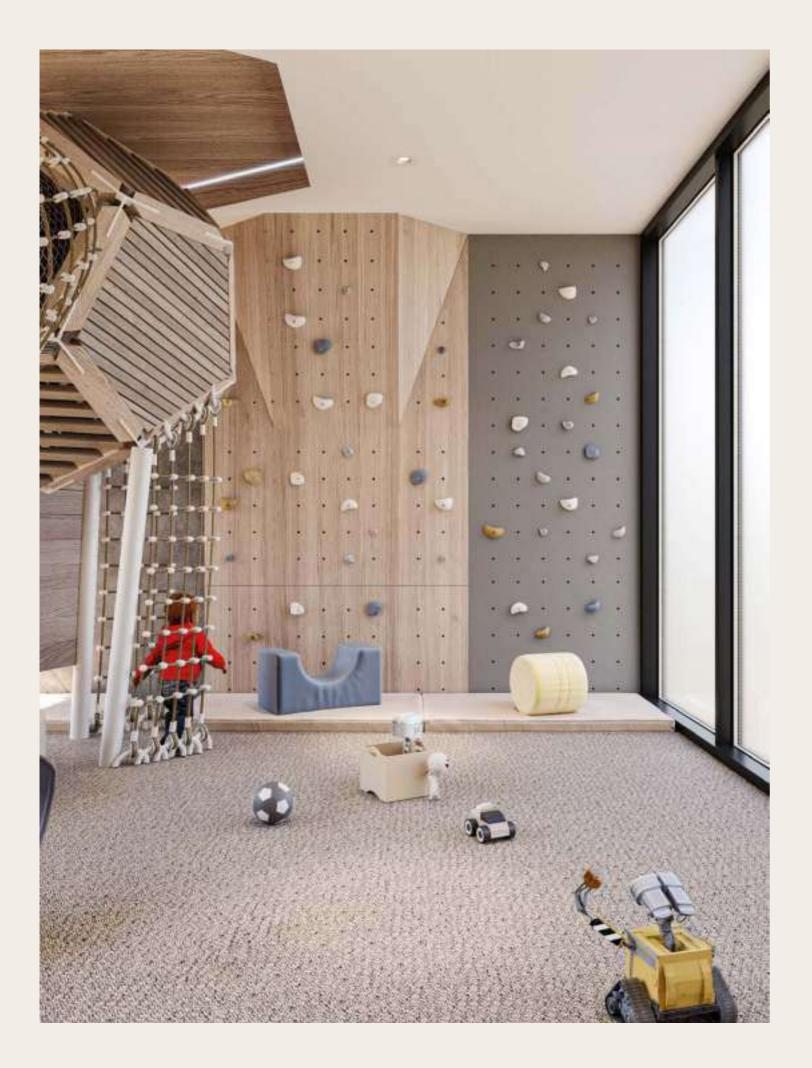

#### The Enchanted Indoor Playground at Floareá

Step into a world of endless imagination and boundless laughter at Floareá's Indoor Playing Area. Here, the ordinary transforms into the extraordinary, as children embark on whimsical journeys within the safety and comfort of a captivating indoor haven.

The soft, vibrant flooring invites tiny footsteps to explore a realm of interactive games, slides that spiral like enchanted towers, and climbing structures that awaken the spirit of adventure.