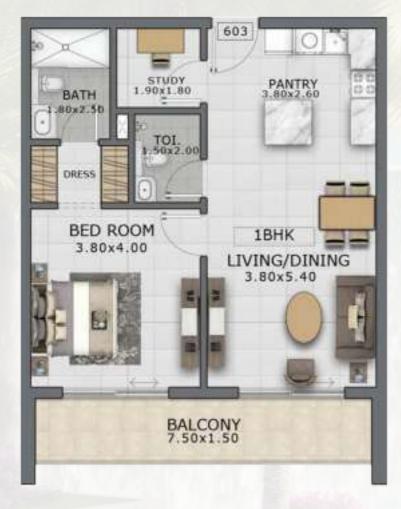

#### 1 BEDROOM FLOOR PLAN

|               |           |               |            | -  |
|---------------|-----------|---------------|------------|----|
| Suite Area:   | 694 Sq.ft | Suite Area:   | 715 Sq.ft  | S  |
| Terrace Area: | 130 Sq.ft | Terrace Area: | 561 Sq.ft  | Te |
| Total Area:   | 824 Sq.ft | Total Area:   | 1276 Sq.ft | Т  |
|               |           |               |            |    |

Enabling customers to select from a variety of layouts that match their preferences.

Suite Area: Terrace Area: **Total Area:**  723 Sq.ft 228 Sq.ft **951 Sq.ft** 