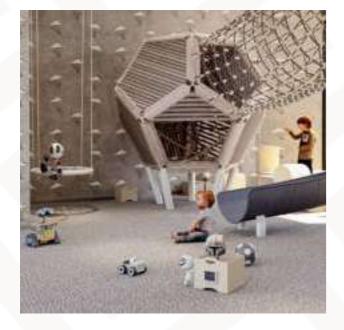

#### The Enchanted Indoor Playground at Floareá

Step into a world of endless imagination and boundless laughter at Floareá's Indoor Playing Area. Here, the ordinary transforms into the extraordinary, as children embark on whimsical journeys within the safety and comfort of a captivating indoor haven.

The soft, vibrant flooring invites tiny footsteps to explore a realm of interactive games, slides that spiral like enchanted towers, and climbing structures that awaken the spirit of adventure.