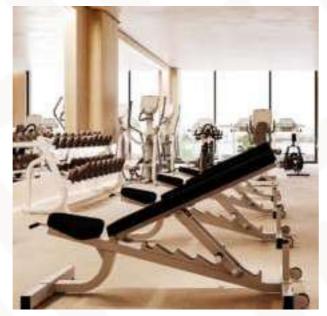

#### Fitness Oasis: The Empowering Gym, Steam & Sauna at Floareá

Elevate your well-being journey within the nurturing embrace of Floareá's Gym. More than just a workout space, it's a realm where strength meets aspiration, and determination blends seamlessly with innovation.