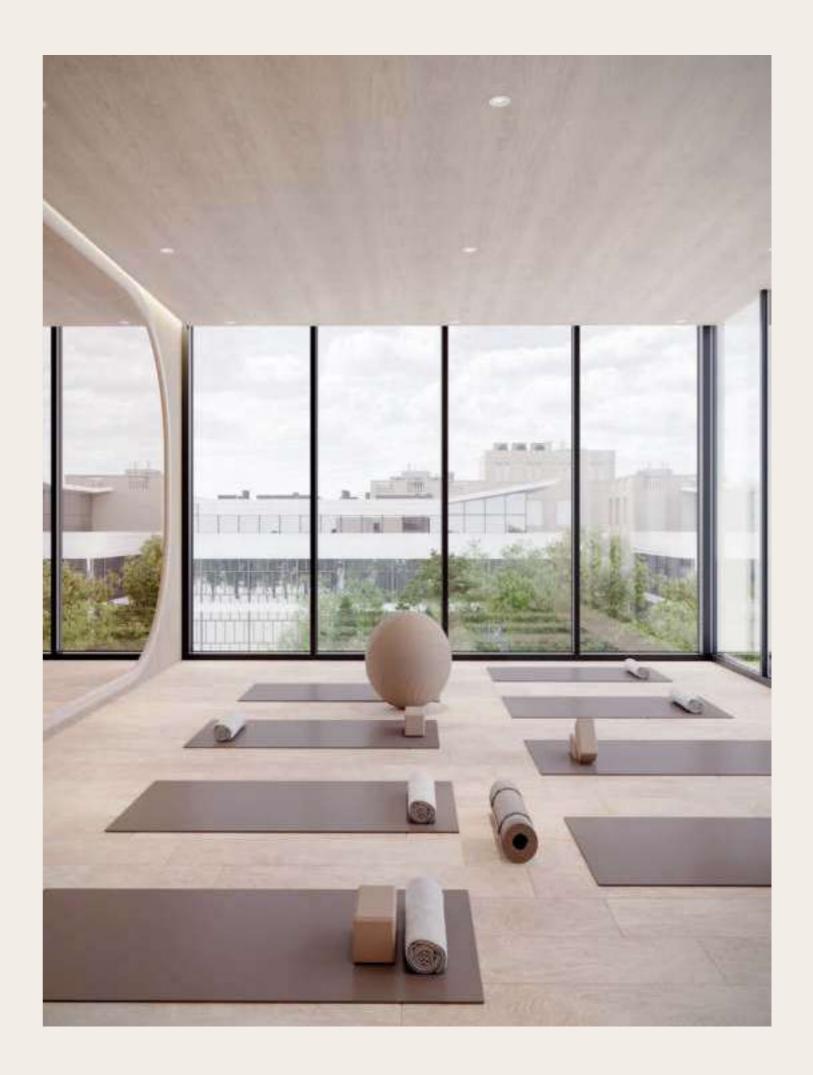

#### Tranquil Haven: The Serene Yoga Studio at Floareá

Discover inner peace and rejuvenation at the heart of Floareá's sanctuary – the Yoga Studio. A haven of serenity, this space is meticulously designed to guide you on a journey of selfdiscovery and holistic well-being. With its tranquil ambiance, soft lighting, and harmonious decor, the Yoga Studio beckons you to leave behind the worries of the outside world and immerse yourself in the practice of mindfulness.

Floareá's Yoga Studio be your sanctuary for reconnection and revitalization.