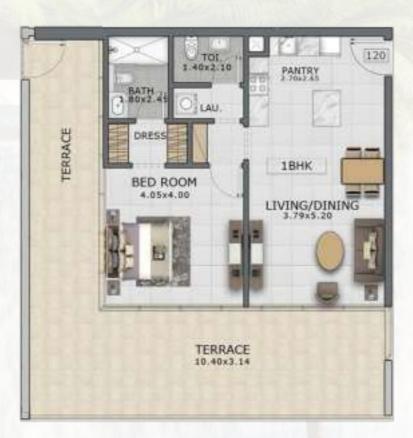

#### 1 BEDROOM FLOOR PLAN

|               |           |               |            | -  |
|---------------|-----------|---------------|------------|----|
| Suite Area:   | 694 Sq.ft | Suite Area:   | 715 Sq.ft  | S  |
| Terrace Area: | 130 Sq.ft | Terrace Area: | 561 Sq.ft  | Te |
| Total Area:   | 824 Sq.ft | Total Area:   | 1276 Sq.ft | Т  |
|               |           |               |            |    |

Enabling customers to select from a variety of layouts that match their preferences.

Suite Area: Terrace Area: **Total Area:**  723 Sq.ft 228 Sq.ft **951 Sq.ft** 