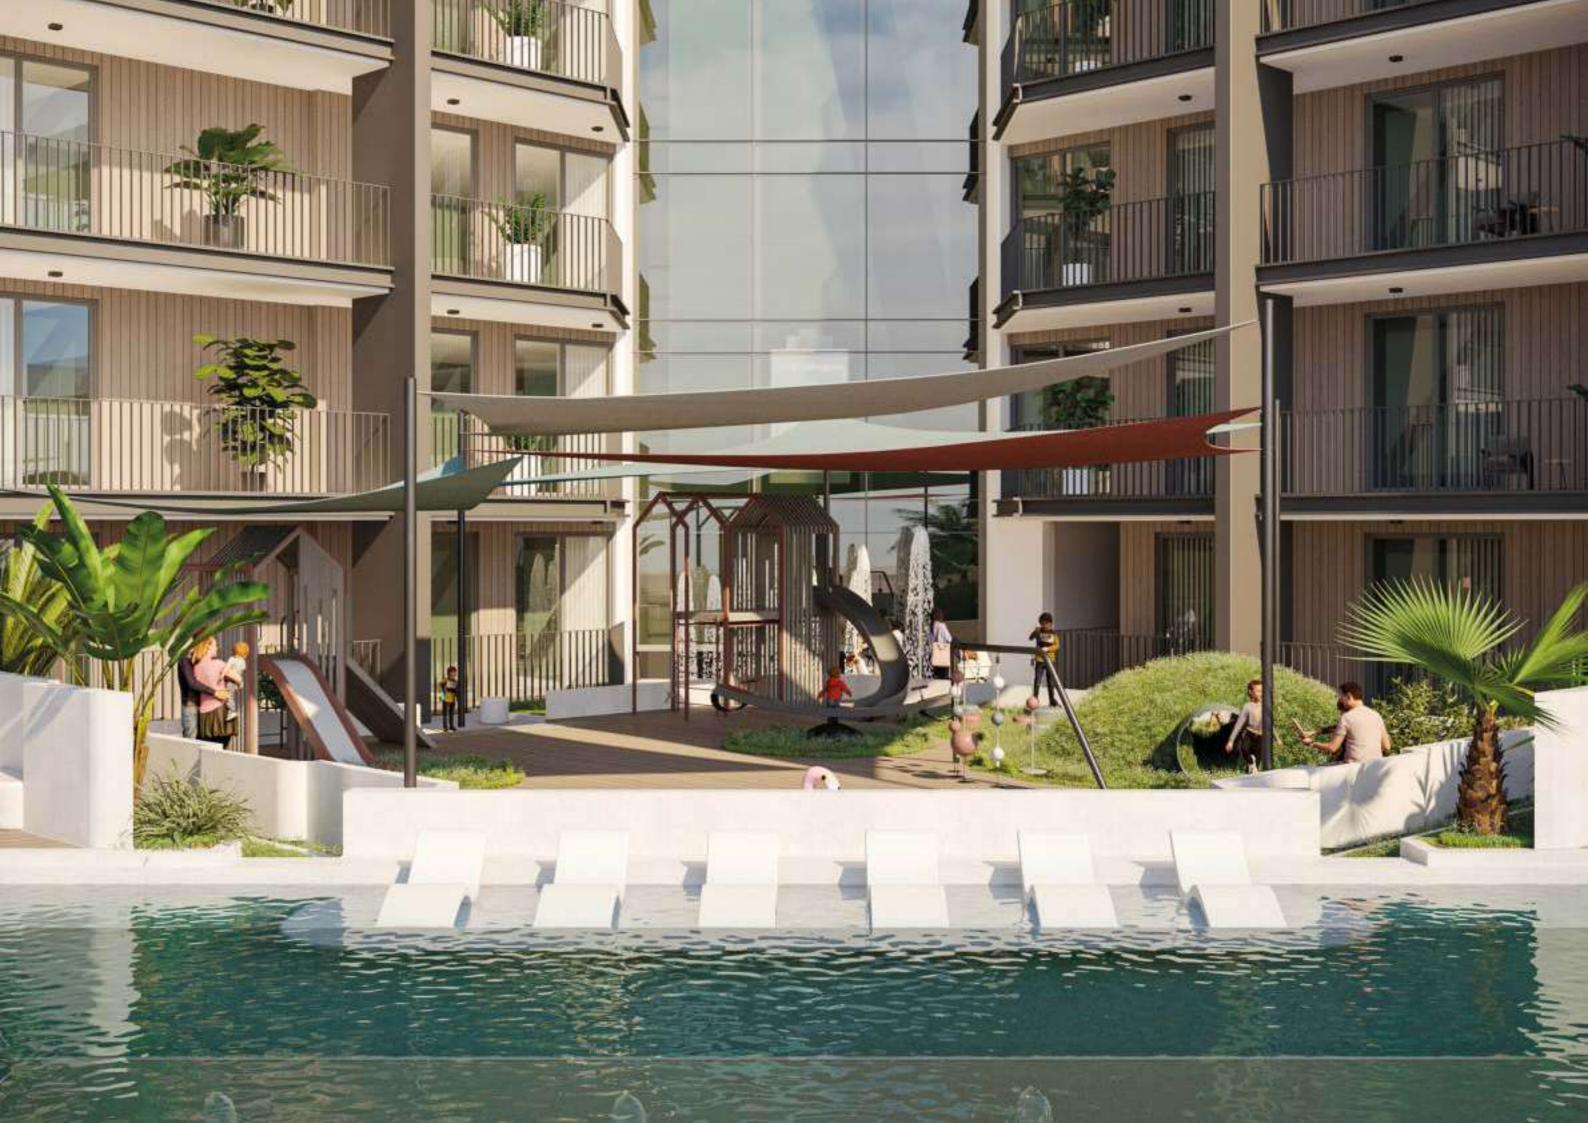

#### Discover Joy at the Children's Swimming Pool

At Floareá, our little ones make a big splash in the Children's Swimming Pool. Designed for fun and safety, this vibrant aquatic haven is where kids can create cherished memories while enjoying the refreshing waters in a secure environment.

#### The Enchanted Indoor Playground at Floareá

Step into a world of endless imagination and boundless laughter at Floareá's Indoor Playing Area. Here, the ordinary transforms into the extraordinary, as children embark on whimsical journeys within the safety and comfort of a captivating indoor haven.

The soft, vibrant flooring invites tiny footsteps to explore a realm of interactive games, slides that spiral like enchanted towers, and climbing structures that awaken the spirit of adventure.