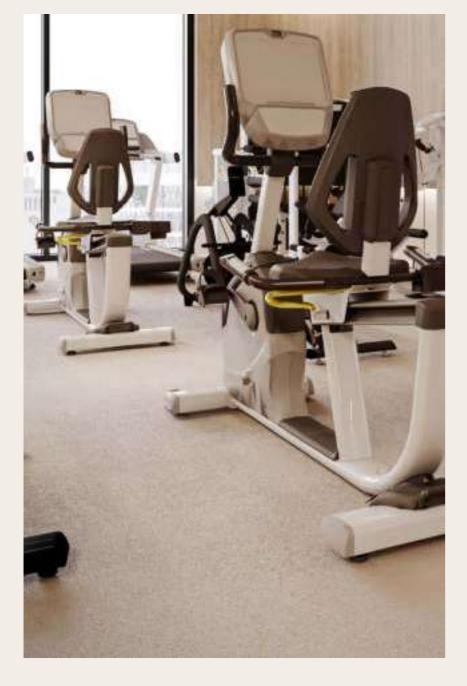

#### Fitness Oasis: The Empowering Gym, Steam & Sauna at Floareá

Elevate your well-being journey within the nurturing embrace of Floareá's Gym. More than just a workout space, it's a realm where strength meets aspiration, and determination blends seamlessly with innovation.

Embark on a journey of rejuvenation and relaxation within the serene enclave of the Floareá Steam & Sauna. At Floareá, we offer more than just living spaces – we curate experiences that nurture your well-being.