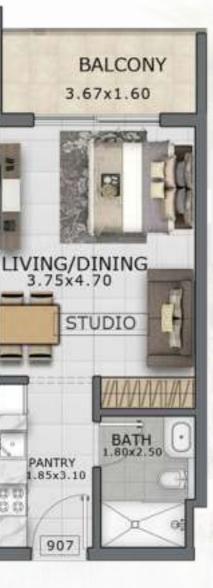

#### Urban Serenity: The Modern Elegance of Floareá Studio Apartments

Discover a refined balance between comfort and sophistication within Floareá's Studio Apartments. These thoughtfully designed spaces redefine urban living, offering a seamless blend of functionality and style.

#### Where Design and Tranquility Converge

Step into a realm where each corner is a testament to efficient design, where the living area seamlessly flows into the sleeping alcove, creating a harmonious and open ambiance.

Large windows invite natural light to dance across contemporary finishes, making every inch of your studio a canvas of modern aesthetics.

Floareá's Studio Apartments offer an oasis of tranquility amidst the city's pulse. Experience the art of living gracefully within these compact yet luxurious residences, where each detail has been meticulously curated to enhance your comfort and elevate your lifestyle.

### STUDIO FLOOR PLAN

Suite Area Terrace Ar Total Area

Allowing customers to choose between a community view, pool view and neighbor amenities view.

| <b>:</b> | 411 Sq.ft |
|----------|-----------|
| rea:     | 69 Sq.ft  |
| d:       | 342 Sq.ft |