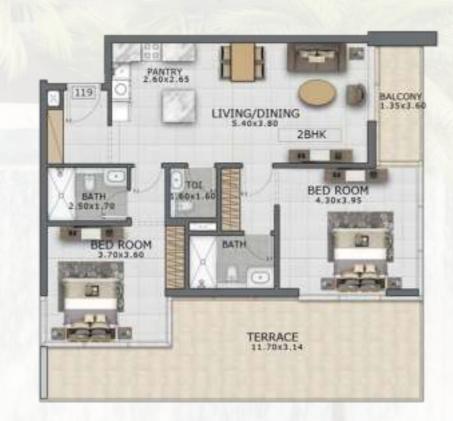

### *Unveiling Floareá's* 2-Bedroom Residences

Embrace Modern Comfort in Floarea's 2-Bedroom Residences

#### Embracing Serenity

Discover the allure of Floarea's 2-bedroom residences. Nestled in a serene location, these thoughtfully designed apartments offer modern living with spacious layouts, inviting interiors, and ample natural light.

Embrace comfort and convenience, open living spaces, and contemporary amenities. Experience a harmonious blend of style and functionality in the heart of Floearea's vibrant community.

#### 2 BEDROOM FLOOR PLAN

| Total Area:   | 1676 Sq.ft | Total Area:   | 1374 Sq.ft | Total A |
|---------------|------------|---------------|------------|---------|
| Terrace Area: | 582 Sq.ft  | Terrace Area: | 409 Sq.ft  | Terrac  |
| Suite Area:   | 1094 Sq.ft | Suite Area:   | 965 Sq.ft  | Suite / |
|               |            |               |            |         |

Enabling customers to select from a variety of layouts that match their preferences.

e Area: 965 Sq.ft ace Area: 194 Sq.ft I Area: 1159 Sq.ft

- 1. Business Bay
- 2. Sheikh Zayed Road
- 3. Al Khail Road
- 4. Dubai Hills
- 5. Umm Suqeim
- 6. Mall of the Emirates
- 7. Burj Al Arab
- 8. Hessa Street
- 9. Jumeirah Village Circle
- 10. Dubai Marina
- 11. Jumeirah Lake Towers
- 12. Jumeirah Islands
- 13. Discovery Gardens
- 14. Dubai Sports City
- 15. Jumeirah Golf Estates
- 16. Dubai Butterfly Garden & Miracle Garden
- 17. Dubai Autodrome
- 18. Dubai Studio City
- 19. Sheikh Muhammad Bin Zayed Road