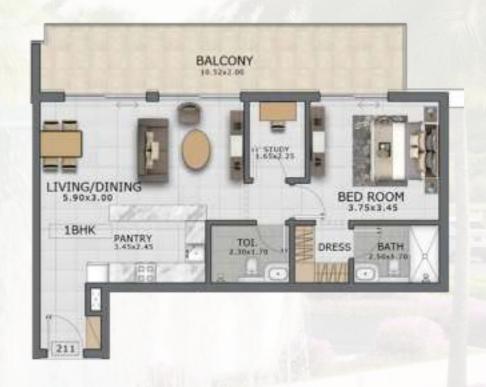

#### 1 BEDROOM FLOOR PLAN

|               |           |               |            | -  |
|---------------|-----------|---------------|------------|----|
| Suite Area:   | 694 Sq.ft | Suite Area:   | 715 Sq.ft  | S  |
| Terrace Area: | 130 Sq.ft | Terrace Area: | 561 Sq.ft  | Te |
| Total Area:   | 824 Sq.ft | Total Area:   | 1276 Sq.ft | Т  |
|               |           |               |            |    |

Enabling customers to select from a variety of layouts that match their preferences.

Suite Area: Terrace Area: **Total Area:**  723 Sq.ft 228 Sq.ft **951 Sq.ft** 