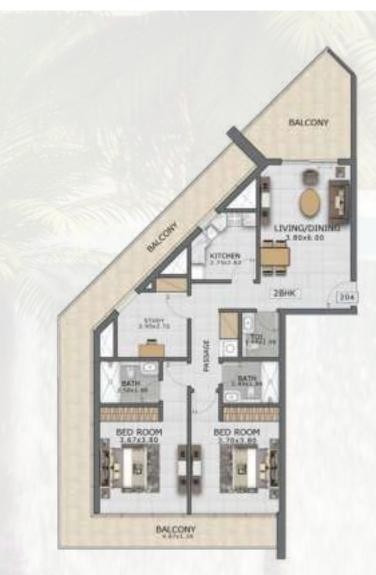

### *Unveiling Floareá's* 2-Bedroom Residences

Embrace Modern Comfort in Floarea's 2-Bedroom Residences

#### Embracing Serenity

Discover the allure of Floarea's 2-bedroom residences. Nestled in a serene location, these thoughtfully designed apartments offer modern living with spacious layouts, inviting interiors, and ample natural light.

Embrace comfort and convenience, open living spaces, and contemporary amenities. Experience a harmonious blend of style and functionality in the heart of Floearea's vibrant community.

#### 2 BEDROOM FLOOR PLAN

| Total Area:   | 1676 Sq.ft | Total Area:   | 1374 Sq.ft | Total A |
|---------------|------------|---------------|------------|---------|
| Terrace Area: | 582 Sq.ft  | Terrace Area: | 409 Sq.ft  | Terrac  |
| Suite Area:   | 1094 Sq.ft | Suite Area:   | 965 Sq.ft  | Suite / |
|               |            |               |            |         |

Enabling customers to select from a variety of layouts that match their preferences.

e Area: 965 Sq.ft ace Area: 194 Sq.ft I Area: 1159 Sq.ft

- 1. Business Bay
- 2. Sheikh Zayed Road
- 3. Al Khail Road
- 4. Dubai Hills
- 5. Umm Suqeim
- 6. Mall of the Emirates
- 7. Burj Al Arab
- 8. Hessa Street
- 9. Jumeirah Village Circle
- 10. Dubai Marina
- 11. Jumeirah Lake Towers
- 12. Jumeirah Islands
- 13. Discovery Gardens
- 14. Dubai Sports City
- 15. Jumeirah Golf Estates
- 16. Dubai Butterfly Garden & Miracle Garden
- 17. Dubai Autodrome
- 18. Dubai Studio City
- 19. Sheikh Muhammad Bin Zayed Road