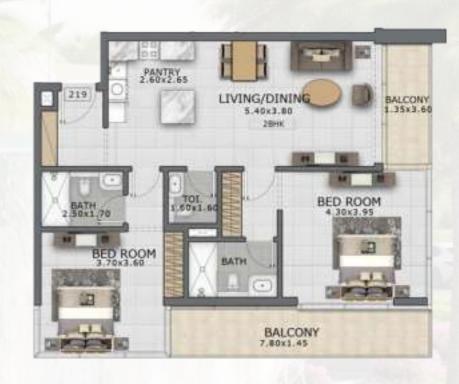

### *Unveiling Floareá's* 2-Bedroom Residences

Embrace Modern Comfort in Floarea's 2-Bedroom Residences

#### Embracing Serenity

Discover the allure of Floarea's 2-bedroom residences. Nestled in a serene location, these thoughtfully designed apartments offer modern living with spacious layouts, inviting interiors, and ample natural light.

Embrace comfort and convenience, open living spaces, and contemporary amenities. Experience a harmonious blend of style and functionality in the heart of Floearea's vibrant community.

#### 2 BEDROOM FLOOR PLAN

| Total Area:   | 1676 Sq.ft | Total Area:   | 1374 Sq.ft | Total A |
|---------------|------------|---------------|------------|---------|
| Terrace Area: | 582 Sq.ft  | Terrace Area: | 409 Sq.ft  | Terrac  |
| Suite Area:   | 1094 Sq.ft | Suite Area:   | 965 Sq.ft  | Suite / |
|               |            |               |            |         |

Enabling customers to select from a variety of layouts that match their preferences.

e Area: 965 Sq.ft ace Area: 194 Sq.ft I Area: 1159 Sq.ft

- 1. Business Bay
- 2. Sheikh Zayed Road
- 3. Al Khail Road
- 4. Dubai Hills
- 5. Umm Suqeim
- 6. Mall of the Emirates
- 7. Burj Al Arab
- 8. Hessa Street
- 9. Jumeirah Village Circle
- 10. Dubai Marina
- 11. Jumeirah Lake Towers
- 12. Jumeirah Islands
- 13. Discovery Gardens
- 14. Dubai Sports City
- 15. Jumeirah Golf Estates
- 16. Dubai Butterfly Garden & Miracle Garden
- 17. Dubai Autodrome
- 18. Dubai Studio City
- 19. Sheikh Muhammad Bin Zayed Road