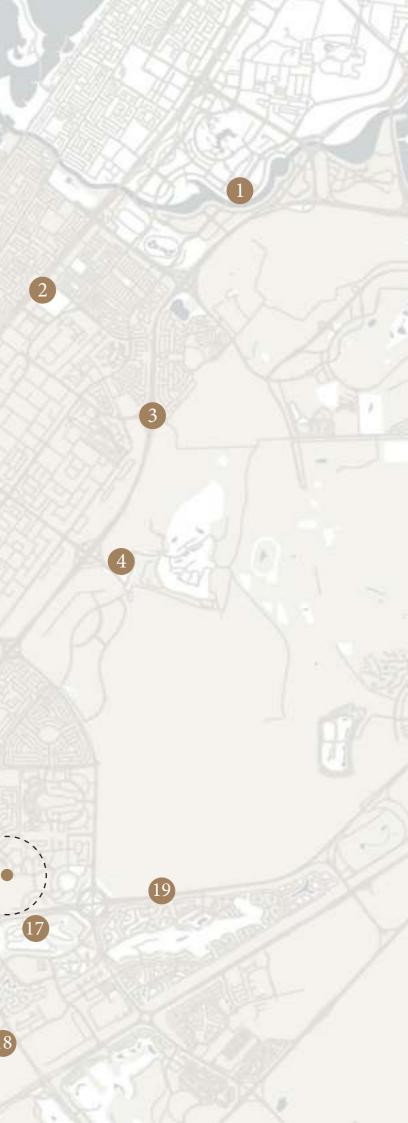

Enabling customers to select from a variety of layouts that match their preferences.

e Area: 965 Sq.ft ace Area: 194 Sq.ft I Area: 1159 Sq.ft

- 1. Business Bay
- 2. Sheikh Zayed Road
- 3. Al Khail Road
- 4. Dubai Hills
- 5. Umm Suqeim
- 6. Mall of the Emirates
- 7. Burj Al Arab
- 8. Hessa Street
- 9. Jumeirah Village Circle
- 10. Dubai Marina
- 11. Jumeirah Lake Towers
- 12. Jumeirah Islands
- 13. Discovery Gardens
- 14. Dubai Sports City
- 15. Jumeirah Golf Estates
- 16. Dubai Butterfly Garden & Miracle Garden
- 17. Dubai Autodrome
- 18. Dubai Studio City
- 19. Sheikh Muhammad Bin Zayed Road

Arjan - Dubailand

5

9

(15

11

12