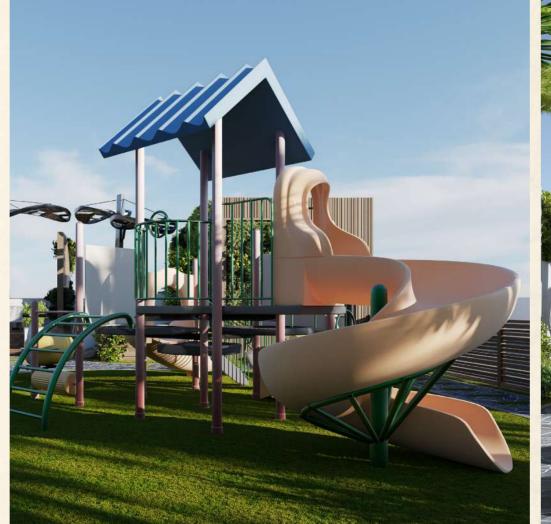

# Amenities

- Swimming Pool 0
- Pool Sitting Lounge •
- Sun Deck
- Jacuzzi Ö
- **Kids Pool**
- Splash Pad •
- Kids Play Area
- Indoor Techno Gym
- Outdoor Gym

- Outdoor Meditation Deck •
- Jogging Track
- **Board Games Corner** •
- Multi Sports Court •
- **Outdoor Table Tennis** •
- Sky Lounge •
- **Floral Swings** •
- **EV Charging Station** •
- BBQ & Grill Lounge •

# Roof Top Amenities

- 1. Mini Golf
- 2. Dedicated BBQ Area
- 3. Bean Bag Lounge
- 4. Sky View Deck
- 5. Multi-Sports Court
- 6. Board Games Corner
- 7. Outdoor Meditation Deck
- 8. Kids Play Area
- 9. Outdoor Sitting Area