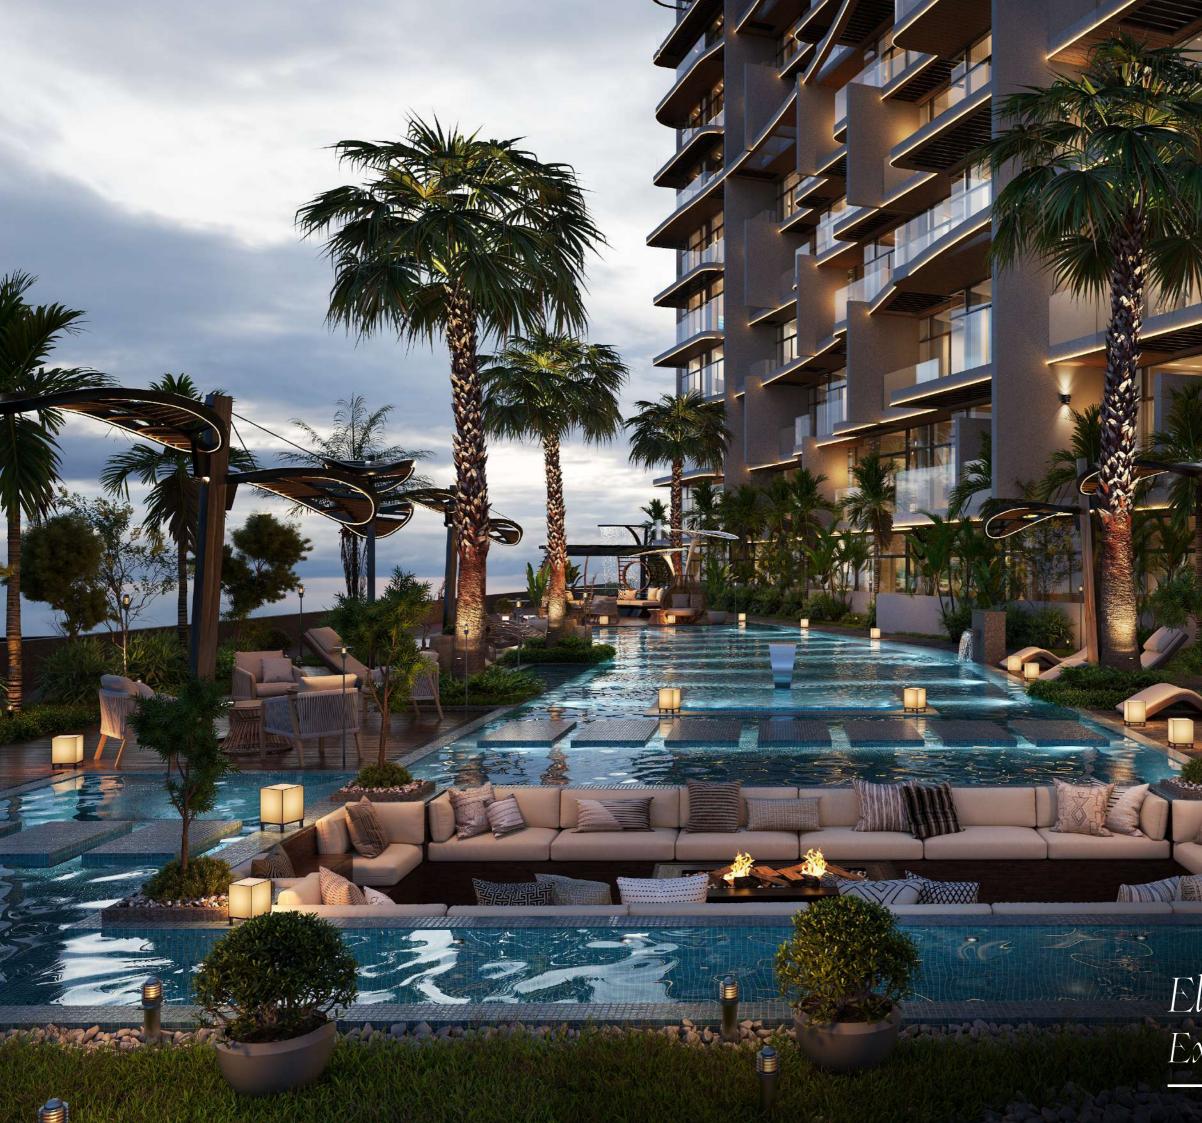

# Amenities

- Swimming Pool 0
- Pool Sitting Lounge •
- Sun Deck
- Jacuzzi Ö
- **Kids Pool**
- Splash Pad •
- Kids Play Area
- Indoor Techno Gym
- Outdoor Gym

- Outdoor Meditation Deck •
- Jogging Track
- **Board Games Corner** •
- Multi Sports Court •
- **Outdoor Table Tennis** •
- Sky Lounge •
- **Floral Swings** •
- **EV Charging Station** •
- BBQ & Grill Lounge •

### First Floor Amenities

- 1. Specially crafted Swimming Pool with Sunken Seating & Jacuzzi
- 2. Kids pool with splash pad
- Jogging Track with Stunning 3-side open views
- 4. State-of-the-Art Techno Gym with Personalized Training Sync options
- 5. Cosmic Sitting Areas
- 6. Zen Areas
- 7. Outdoor Sundeck
- 8. Floral Swings