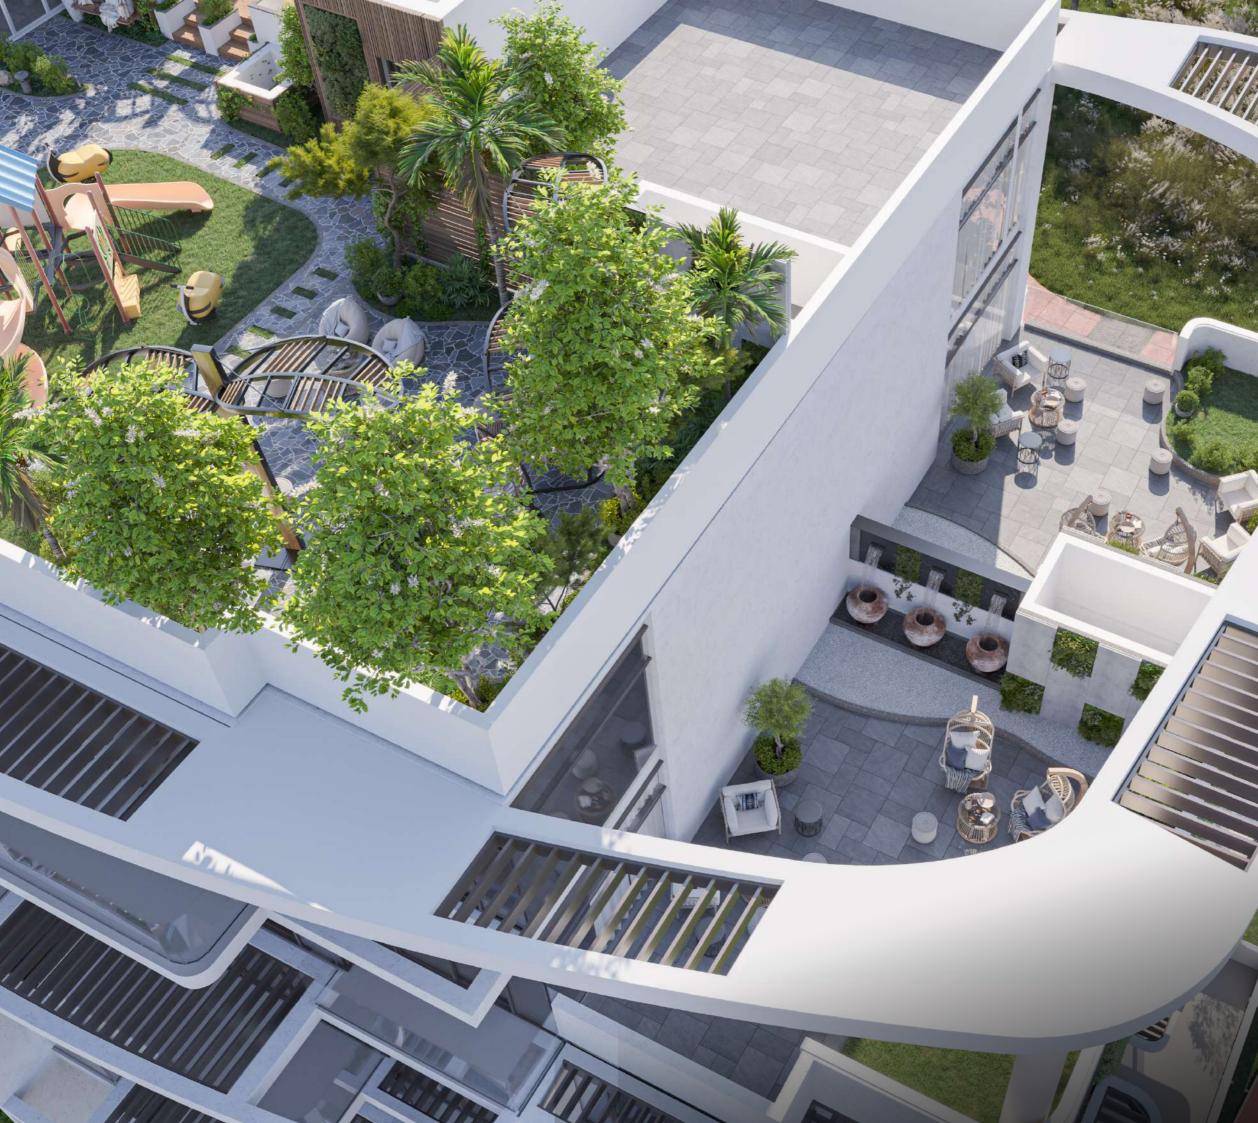

# Amenities

- Swimming Pool 0
- Pool Sitting Lounge •
- Sun Deck
- Jacuzzi Ö
- **Kids Pool**
- Splash Pad •
- Kids Play Area
- Indoor Techno Gym
- Outdoor Gym

- Outdoor Meditation Deck •
- Jogging Track
- **Board Games Corner** •
- Multi Sports Court •
- **Outdoor Table Tennis** •
- Sky Lounge •
- **Floral Swings** •
- **EV Charging Station** •
- BBQ & Grill Lounge •

- Sunken Sitting Lounge
- Mini Golf
- Bean Bags Lounge
- **Reading Corner** •
- Outdoor Cosmic Sitting •
- **ZEN** Garden •

### First Floor Amenities

- 1. Specially crafted Swimming Pool with Sunken Seating & Jacuzzi
- 2. Kids pool with splash pad
- Jogging Track with Stunning 3-side open views
- 4. State-of-the-Art Techno Gym with Personalized Training Sync options
- 5. Cosmic Sitting Areas
- 6. Zen Areas
- 7. Outdoor Sundeck
- 8. Floral Swings

# Roof Top Amenities

- 1. Mini Golf
- 2. Dedicated BBQ Area
- 3. Bean Bag Lounge
- 4. Sky View Deck
- 5. Multi-Sports Court
- 6. Board Games Corner
- 7. Outdoor Meditation Deck
- 8. Kids Play Area
- 9. Outdoor Sitting Area