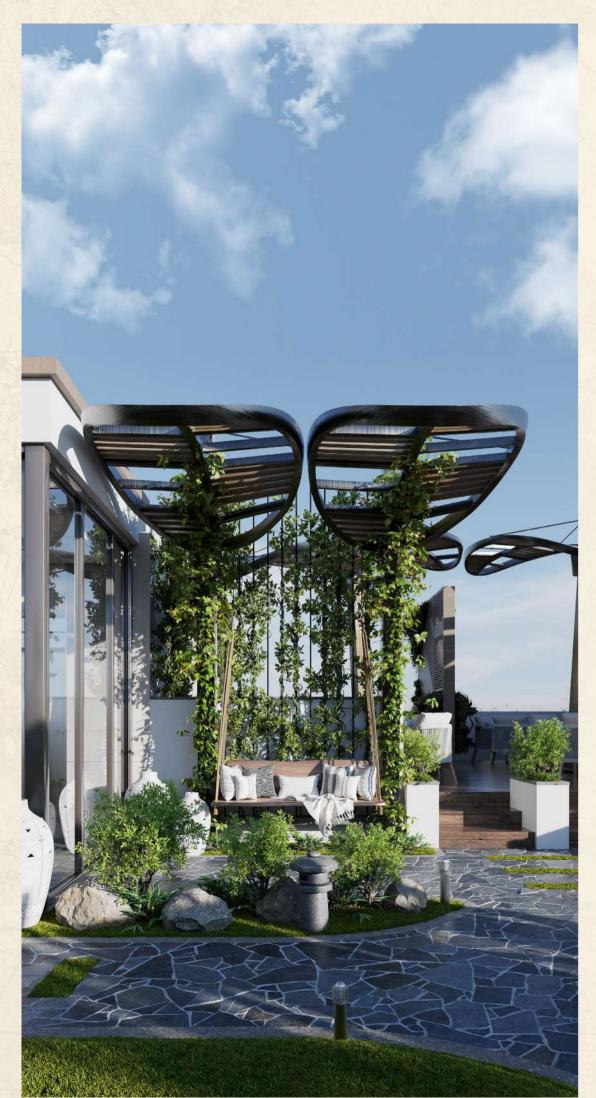

# Amenities

- Swimming Pool 0
- Pool Sitting Lounge •
- Sun Deck
- Jacuzzi Ö
- **Kids Pool**
- Splash Pad •
- Kids Play Area
- Indoor Techno Gym
- Outdoor Gym

- Outdoor Meditation Deck •
- Jogging Track
- **Board Games Corner** •
- Multi Sports Court •
- **Outdoor Table Tennis** •
- Sky Lounge •
- **Floral Swings** •
- **EV Charging Station** •
- BBQ & Grill Lounge •

### First Floor Amenities

- 1. Specially crafted Swimming Pool with Sunken Seating & Jacuzzi
- 2. Kids pool with splash pad
- Jogging Track with Stunning 3-side open views
- 4. State-of-the-Art Techno Gym with Personalized Training Sync options
- 5. Cosmic Sitting Areas
- 6. Zen Areas
- 7. Outdoor Sundeck
- 8. Floral Swings