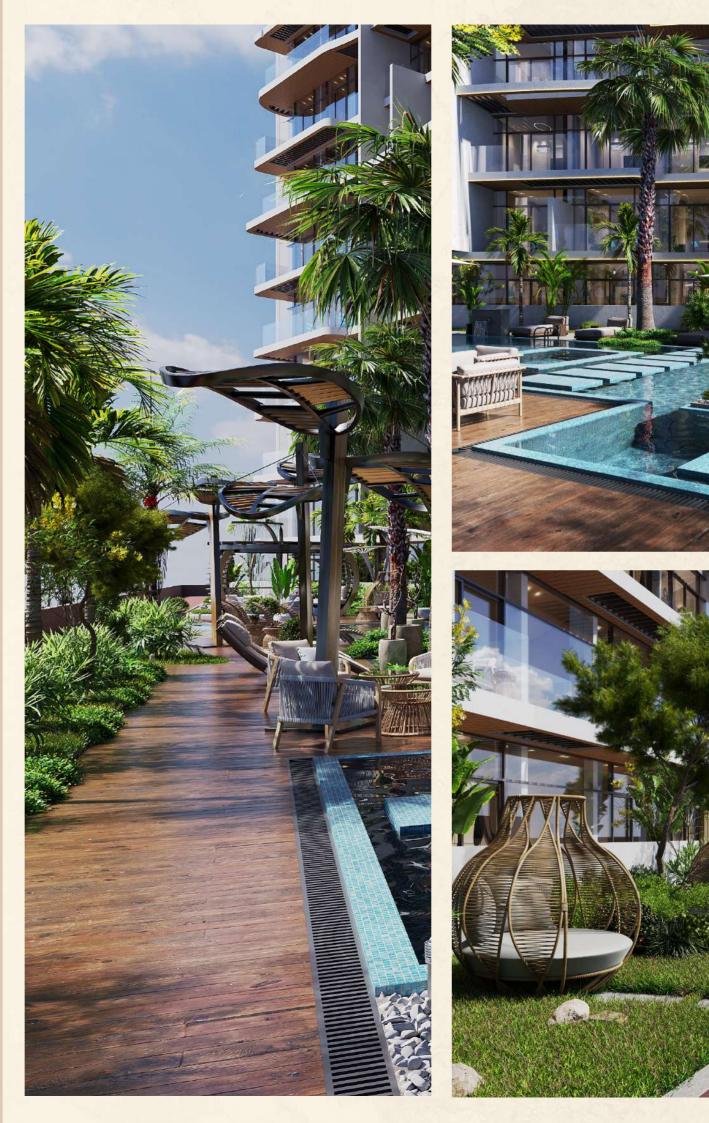

# Amenities

- Swimming Pool 0
- Pool Sitting Lounge •
- Sun Deck
- Jacuzzi Ö
- **Kids Pool**
- Splash Pad •
- Kids Play Area
- Indoor Techno Gym
- Outdoor Gym

- Outdoor Meditation Deck •
- Jogging Track
- **Board Games Corner** •
- Multi Sports Court •
- **Outdoor Table Tennis** •
- Sky Lounge •
- **Floral Swings** •
- **EV Charging Station** •
- BBQ & Grill Lounge •

- Sunken Sitting Lounge
- Mini Golf
- Bean Bags Lounge
- **Reading Corner** •
- Outdoor Cosmic Sitting •
- **ZEN** Garden •