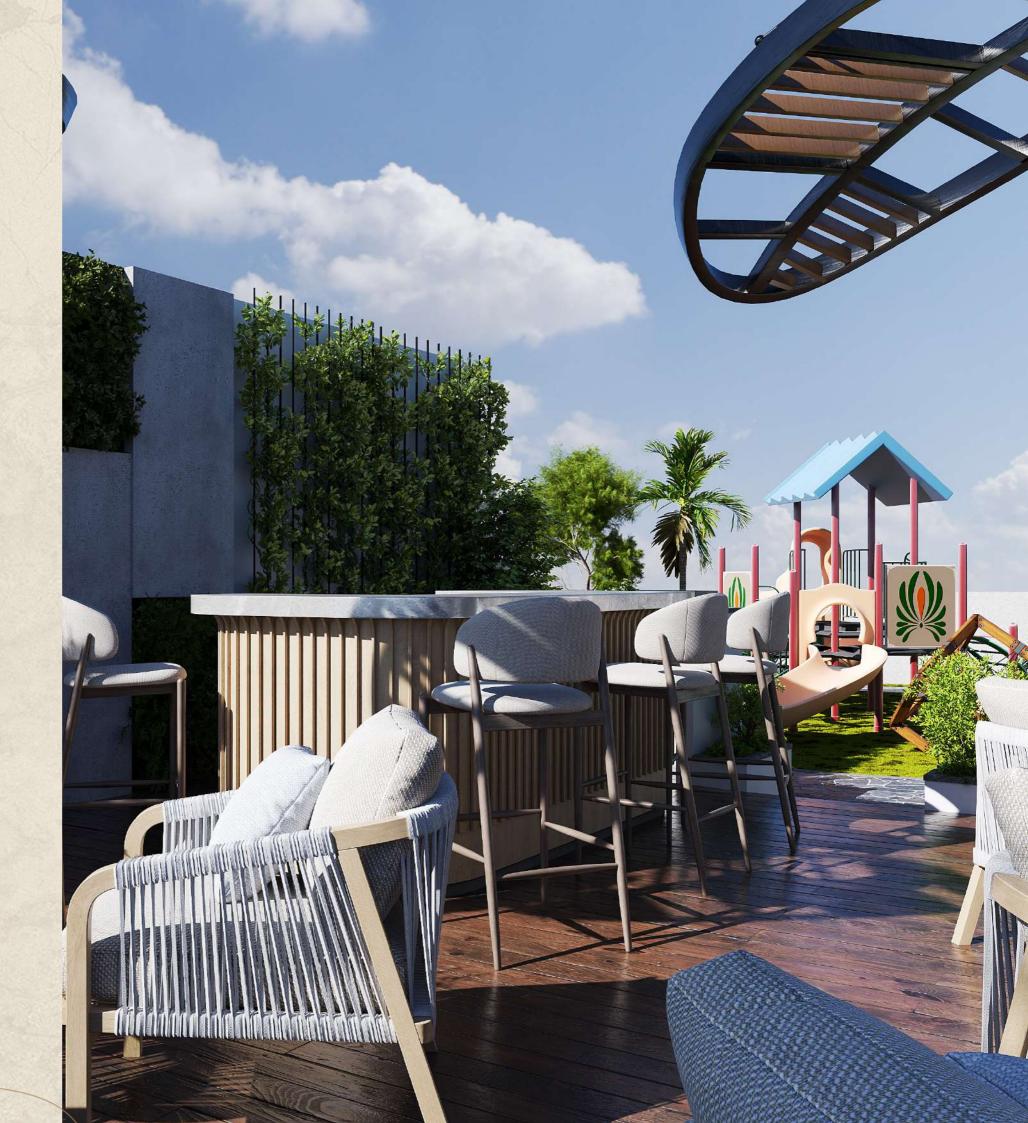

# Amenities

- Swimming Pool 0
- Pool Sitting Lounge •
- Sun Deck
- Jacuzzi Ö
- **Kids Pool**
- Splash Pad •
- Kids Play Area
- Indoor Techno Gym
- Outdoor Gym

- Outdoor Meditation Deck •
- Jogging Track
- **Board Games Corner** •
- Multi Sports Court •
- **Outdoor Table Tennis** •
- Sky Lounge •
- **Floral Swings** •
- **EV Charging Station** •
- BBQ & Grill Lounge •

# Roof Top Amenities

- 1. Mini Golf
- 2. Dedicated BBQ Area
- 3. Bean Bag Lounge
- 4. Sky View Deck
- 5. Multi-Sports Court
- 6. Board Games Corner
- 7. Outdoor Meditation Deck
- 8. Kids Play Area
- 9. Outdoor Sitting Area