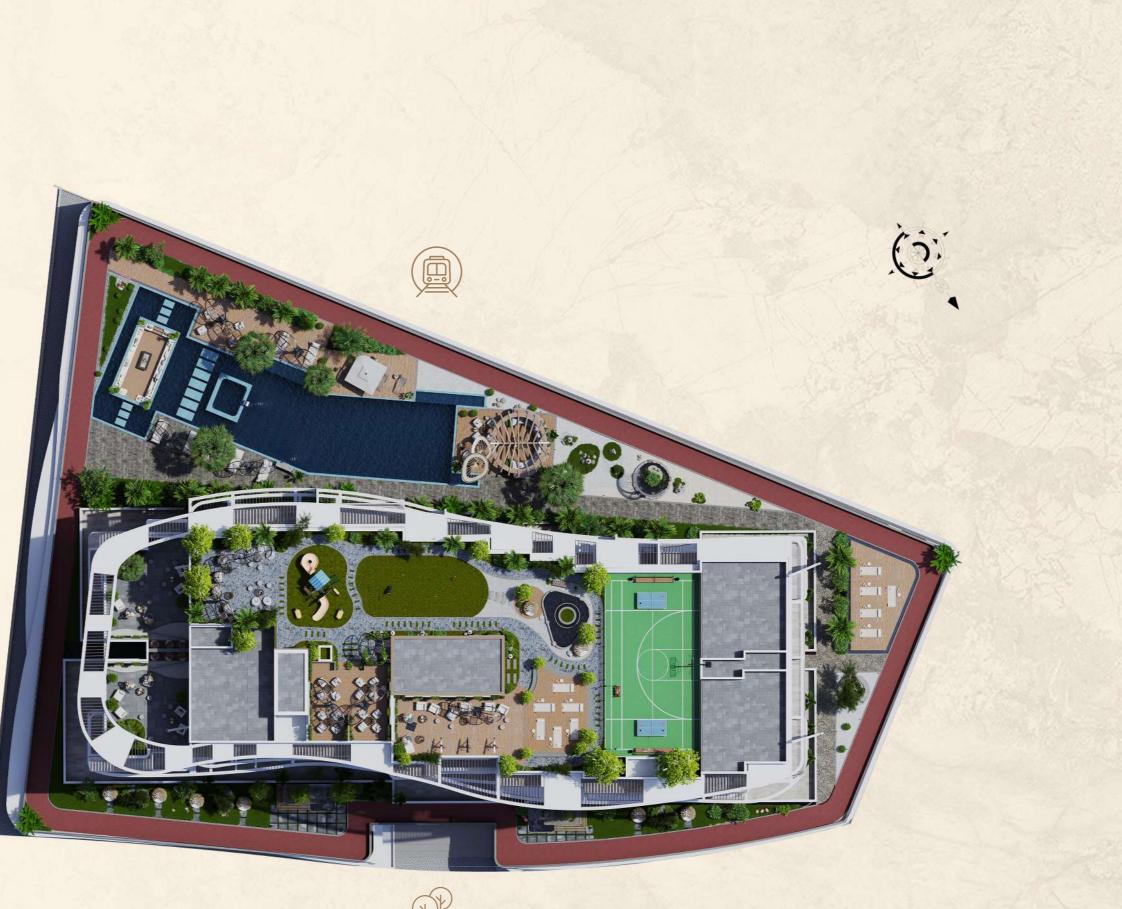

### Amenities Floor Plan

First & Roof Floor

Disclaimer:

All pictures, plans, layouts, information, data, dimensions and details included in this floor plan are indicative only and may change at any time up to the final 'as built' status in accordance with final designs of the project, regulatory approvals and planning permissions.

# Amenities

- Swimming Pool 0
- Pool Sitting Lounge •
- Sun Deck
- Jacuzzi Ö
- **Kids Pool**
- Splash Pad •
- Kids Play Area
- Indoor Techno Gym
- Outdoor Gym

- Outdoor Meditation Deck •
- Jogging Track
- **Board Games Corner** •
- Multi Sports Court •
- **Outdoor Table Tennis** •
- Sky Lounge •
- **Floral Swings** •
- **EV Charging Station** •
- BBQ & Grill Lounge •

- Sunken Sitting Lounge
- Mini Golf
- Bean Bags Lounge
- **Reading Corner** •
- Outdoor Cosmic Sitting •
- **ZEN** Garden •

### First Floor Amenities

- 1. Specially crafted Swimming Pool with Sunken Seating & Jacuzzi
- 2. Kids pool with splash pad
- Jogging Track with Stunning 3-side open views
- 4. State-of-the-Art Techno Gym with Personalized Training Sync options
- 5. Cosmic Sitting Areas
- 6. Zen Areas
- 7. Outdoor Sundeck
- 8. Floral Swings

# Roof Top Amenities

- 1. Mini Golf
- 2. Dedicated BBQ Area
- 3. Bean Bag Lounge
- 4. Sky View Deck
- 5. Multi-Sports Court
- 6. Board Games Corner
- 7. Outdoor Meditation Deck
- 8. Kids Play Area
- 9. Outdoor Sitting Area