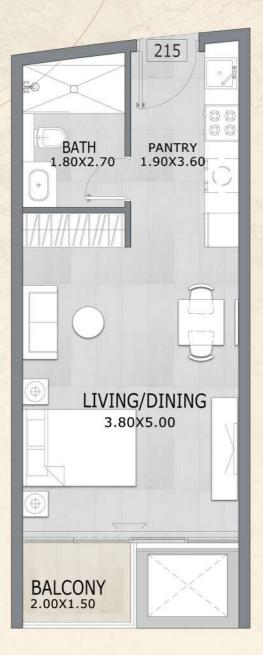

### Unit Types

Studio - One Bedroom - Two Bedroom Apartments

All pictures, plans, layouts, information, data, dimensions and details included in this floor plan are indicative only and may change at any time up to the final 'as built' status in accordance with final designs of the project, regulatory approvals and planning permissions.