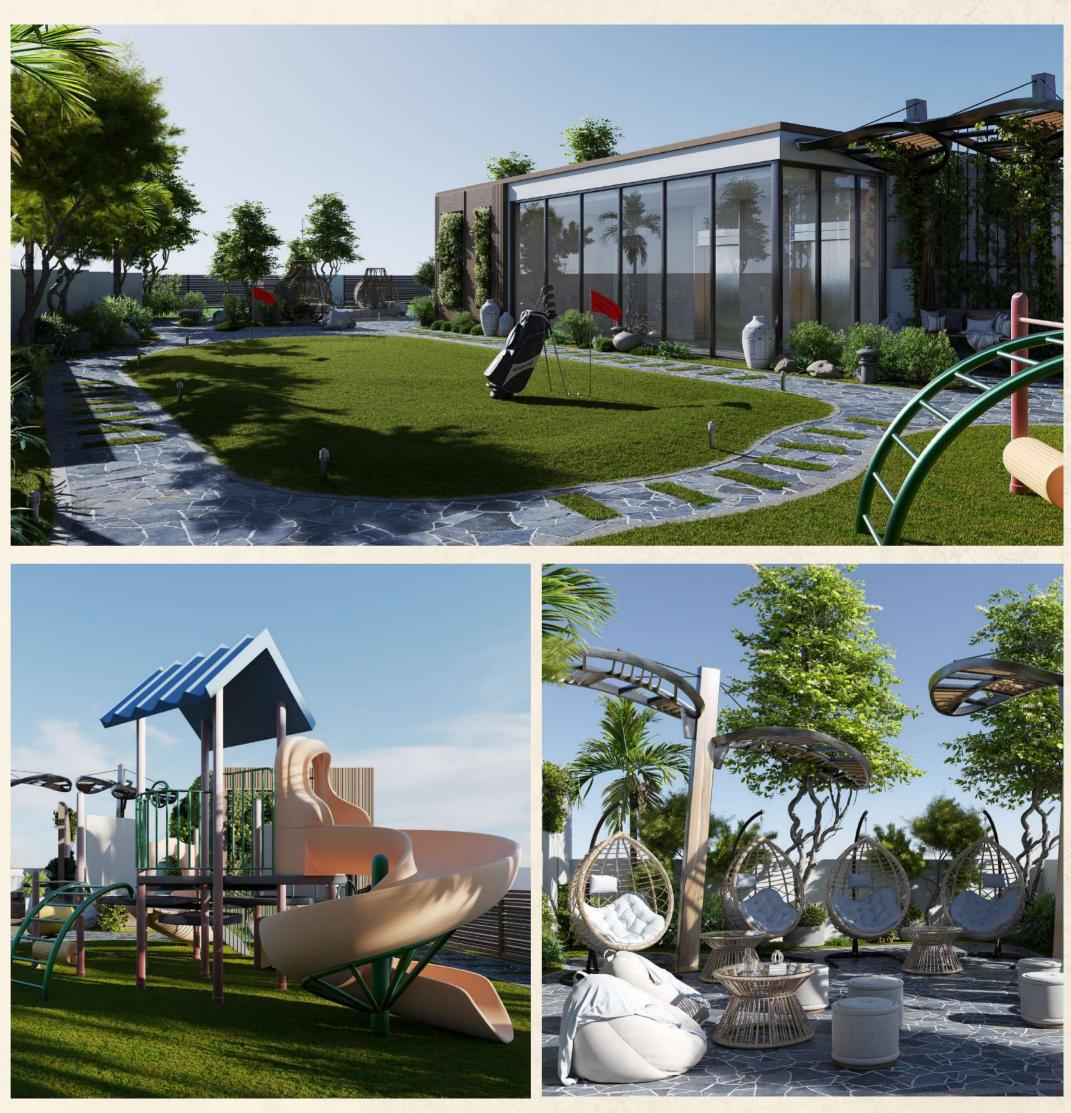

# Amenities

- Swimming Pool 0
- Pool Sitting Lounge •
- Sun Deck
- Jacuzzi Ö
- **Kids Pool**
- Splash Pad •
- Kids Play Area
- Indoor Techno Gym
- Outdoor Gym

- Outdoor Meditation Deck •
- Jogging Track
- **Board Games Corner** •
- Multi Sports Court •
- **Outdoor Table Tennis** •
- Sky Lounge •
- **Floral Swings** •
- **EV Charging Station** •
- BBQ & Grill Lounge •

- Sunken Sitting Lounge
- Mini Golf
- Bean Bags Lounge
- **Reading Corner** •
- Outdoor Cosmic Sitting •
- **ZEN** Garden •

### First Floor Amenities

- 1. Specially crafted Swimming Pool with Sunken Seating & Jacuzzi
- 2. Kids pool with splash pad
- Jogging Track with Stunning 3-side open views
- 4. State-of-the-Art Techno Gym with Personalized Training Sync options
- 5. Cosmic Sitting Areas
- 6. Zen Areas
- 7. Outdoor Sundeck
- 8. Floral Swings

# Roof Top Amenities

- 1. Mini Golf
- 2. Dedicated BBQ Area
- 3. Bean Bag Lounge
- 4. Sky View Deck
- 5. Multi-Sports Court
- 6. Board Games Corner
- 7. Outdoor Meditation Deck
- 8. Kids Play Area
- 9. Outdoor Sitting Area