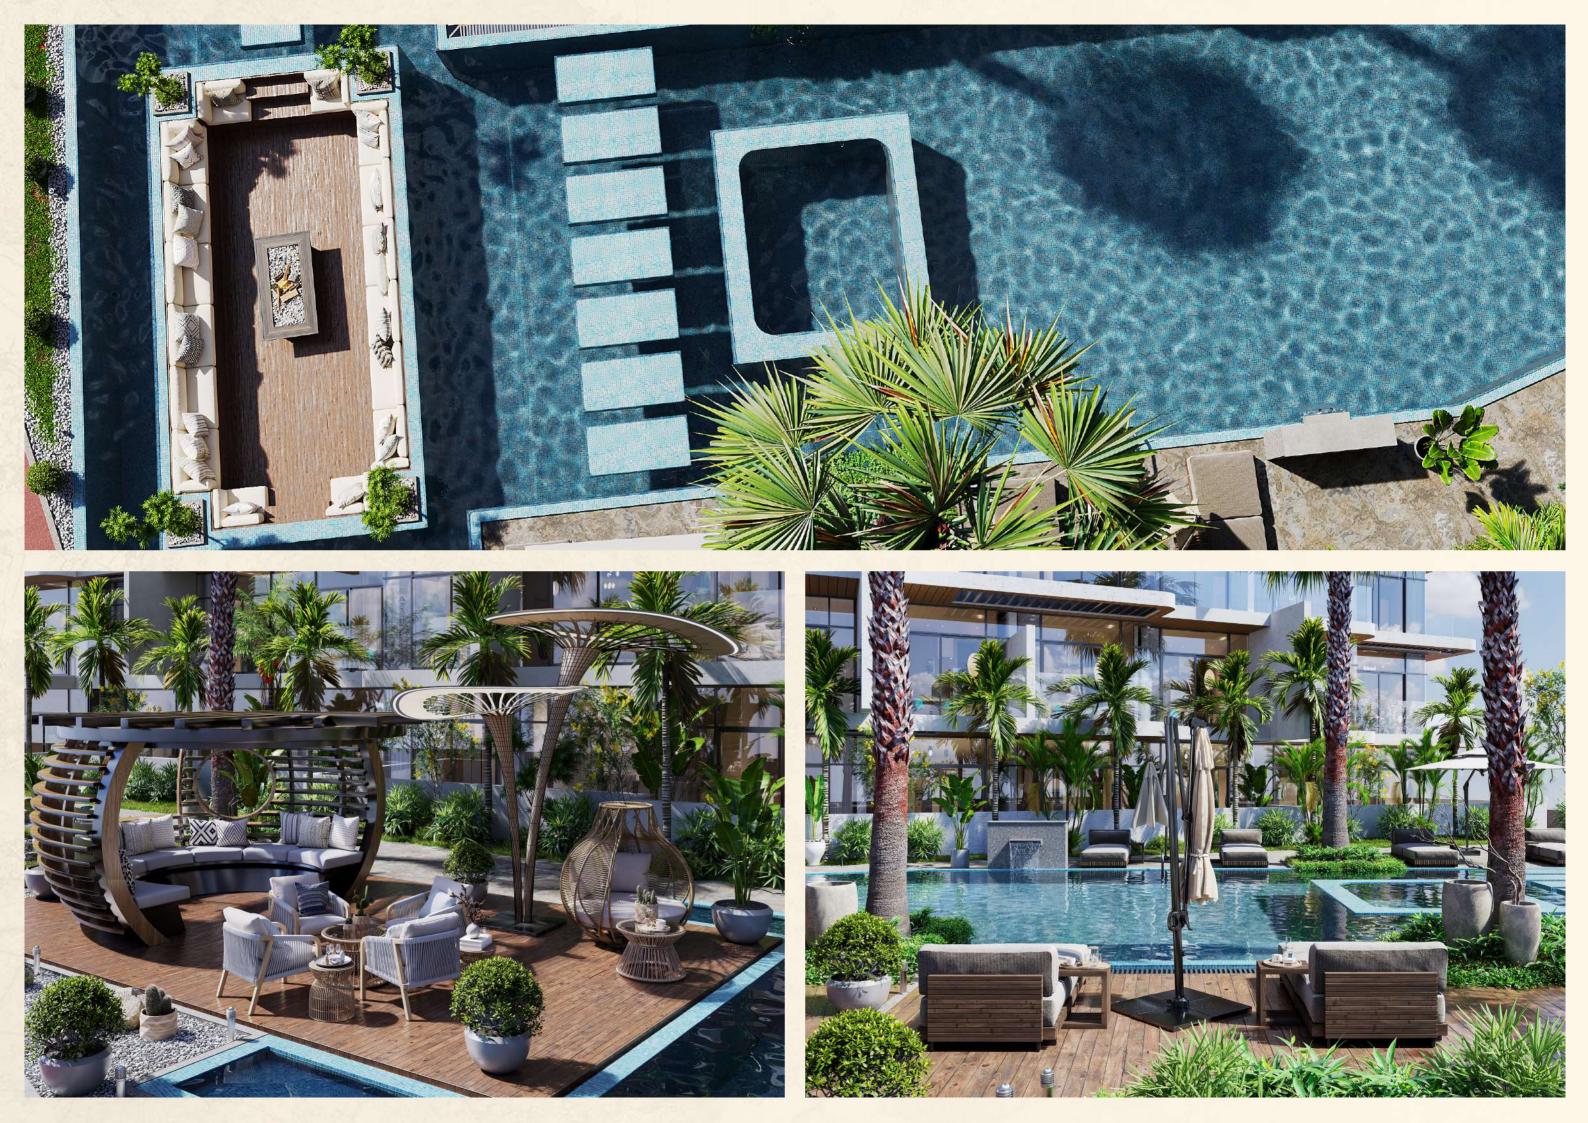

# Amenities

- Swimming Pool 0
- Pool Sitting Lounge •
- Sun Deck
- Jacuzzi Ö
- **Kids Pool**
- Splash Pad •
- Kids Play Area
- Indoor Techno Gym
- Outdoor Gym

- Outdoor Meditation Deck •
- Jogging Track
- **Board Games Corner** •
- Multi Sports Court •
- **Outdoor Table Tennis** •
- Sky Lounge •
- **Floral Swings** •
- **EV Charging Station** •
- BBQ & Grill Lounge •

- Sunken Sitting Lounge
- Mini Golf
- Bean Bags Lounge
- **Reading Corner** •
- Outdoor Cosmic Sitting •
- **ZEN** Garden •