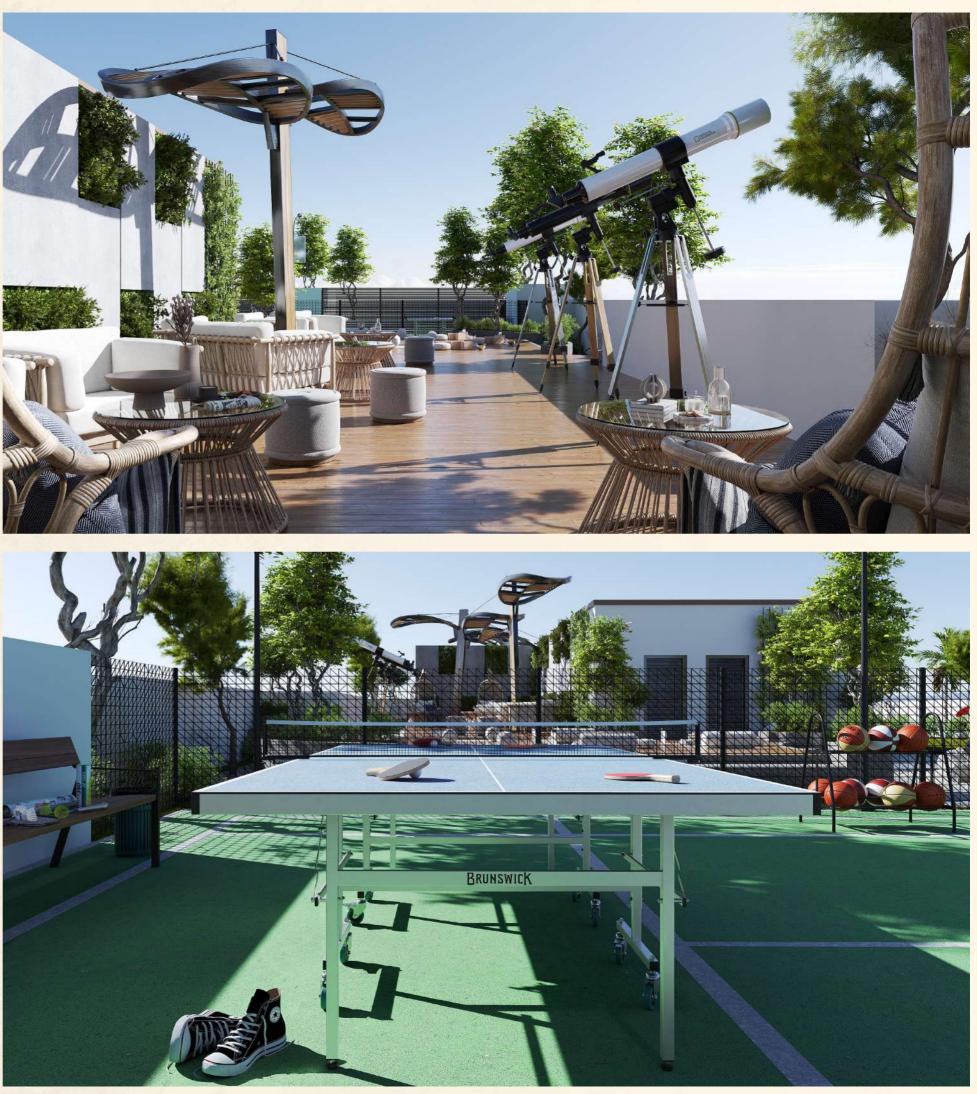

# Amenities

- Swimming Pool 0
- Pool Sitting Lounge •
- Sun Deck
- Jacuzzi Ö
- **Kids Pool**
- Splash Pad •
- Kids Play Area
- Indoor Techno Gym
- Outdoor Gym

- Outdoor Meditation Deck •
- Jogging Track
- **Board Games Corner** •
- Multi Sports Court •
- **Outdoor Table Tennis** •
- Sky Lounge •
- **Floral Swings** •
- **EV Charging Station** •
- BBQ & Grill Lounge •

- Sunken Sitting Lounge
- Mini Golf
- Bean Bags Lounge
- **Reading Corner** •
- Outdoor Cosmic Sitting •
- **ZEN** Garden •

### First Floor Amenities

- 1. Specially crafted Swimming Pool with Sunken Seating & Jacuzzi
- 2. Kids pool with splash pad
- Jogging Track with Stunning 3-side open views
- 4. State-of-the-Art Techno Gym with Personalized Training Sync options
- 5. Cosmic Sitting Areas
- 6. Zen Areas
- 7. Outdoor Sundeck
- 8. Floral Swings

# Roof Top Amenities

- 1. Mini Golf
- 2. Dedicated BBQ Area
- 3. Bean Bag Lounge
- 4. Sky View Deck
- 5. Multi-Sports Court
- 6. Board Games Corner
- 7. Outdoor Meditation Deck
- 8. Kids Play Area
- 9. Outdoor Sitting Area