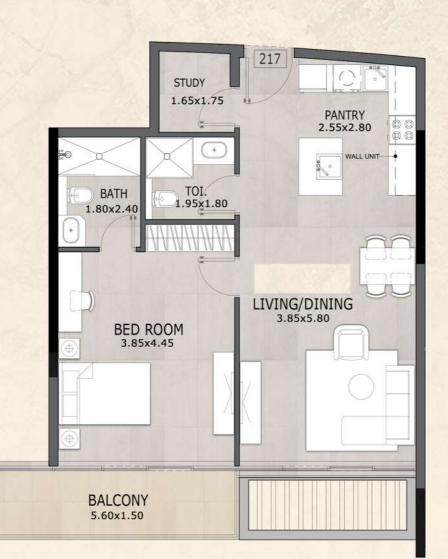

### Unit Types

Studio - One Bedroom - Two Bedroom Apartments

All pictures, plans, layouts, information, data, dimensions and details included in this floor plan are indicative only and may change at any time up to the final 'as built' status in accordance with final designs of the project, regulatory approvals and planning permissions.