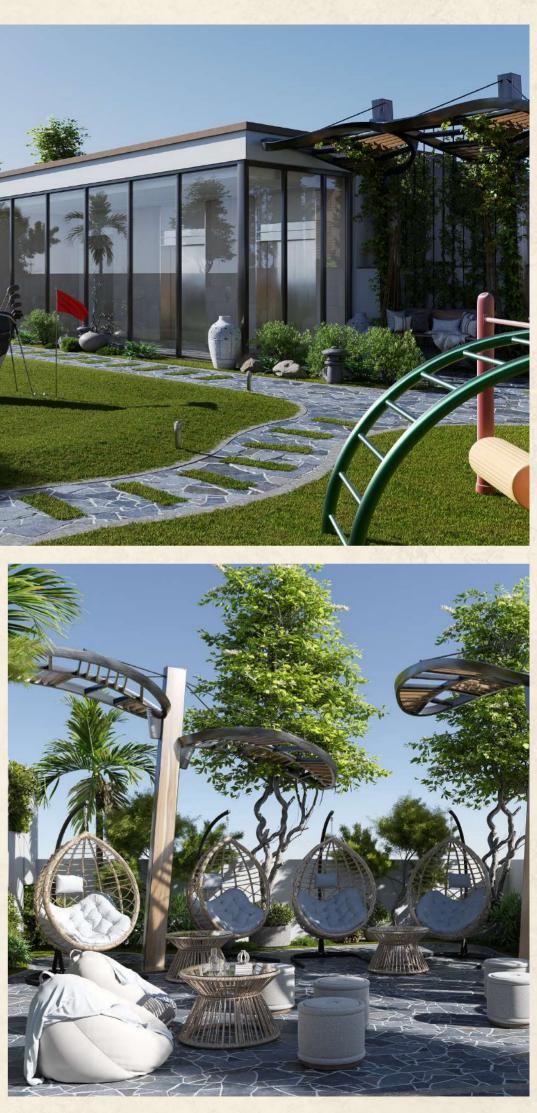

# Amenities

- Swimming Pool 0
- Pool Sitting Lounge •
- Sun Deck
- Jacuzzi Ö
- **Kids Pool**
- Splash Pad •
- Kids Play Area
- Indoor Techno Gym
- Outdoor Gym

- Outdoor Meditation Deck •
- Jogging Track
- **Board Games Corner** •
- Multi Sports Court •
- **Outdoor Table Tennis** •
- Sky Lounge •
- **Floral Swings** •
- **EV Charging Station** •
- BBQ & Grill Lounge •

- Sunken Sitting Lounge
- Mini Golf
- Bean Bags Lounge
- **Reading Corner** •
- Outdoor Cosmic Sitting •
- **ZEN** Garden •

### First Floor Amenities

- 1. Specially crafted Swimming Pool with Sunken Seating & Jacuzzi
- 2. Kids pool with splash pad
- Jogging Track with Stunning 3-side open views
- 4. State-of-the-Art Techno Gym with Personalized Training Sync options
- 5. Cosmic Sitting Areas
- 6. Zen Areas
- 7. Outdoor Sundeck
- 8. Floral Swings

# Roof Top Amenities

- 1. Mini Golf
- 2. Dedicated BBQ Area
- 3. Bean Bag Lounge
- 4. Sky View Deck
- 5. Multi-Sports Court
- 6. Board Games Corner
- 7. Outdoor Meditation Deck
- 8. Kids Play Area
- 9. Outdoor Sitting Area