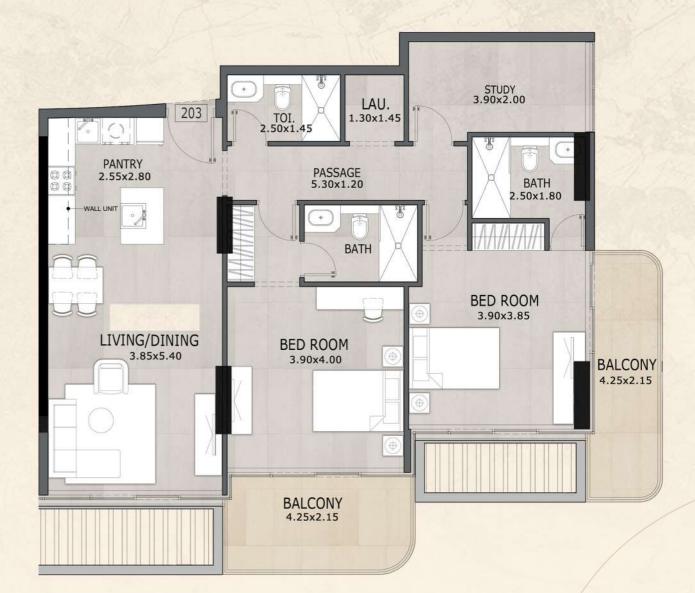

### Unit Types

Studio - One Bedroom - Two Bedroom Apartments

All pictures, plans, layouts, information, data, dimensions and details included in this floor plan are indicative only and may change at any time up to the final 'as built' status in accordance with final designs of the project, regulatory approvals and planning permissions.