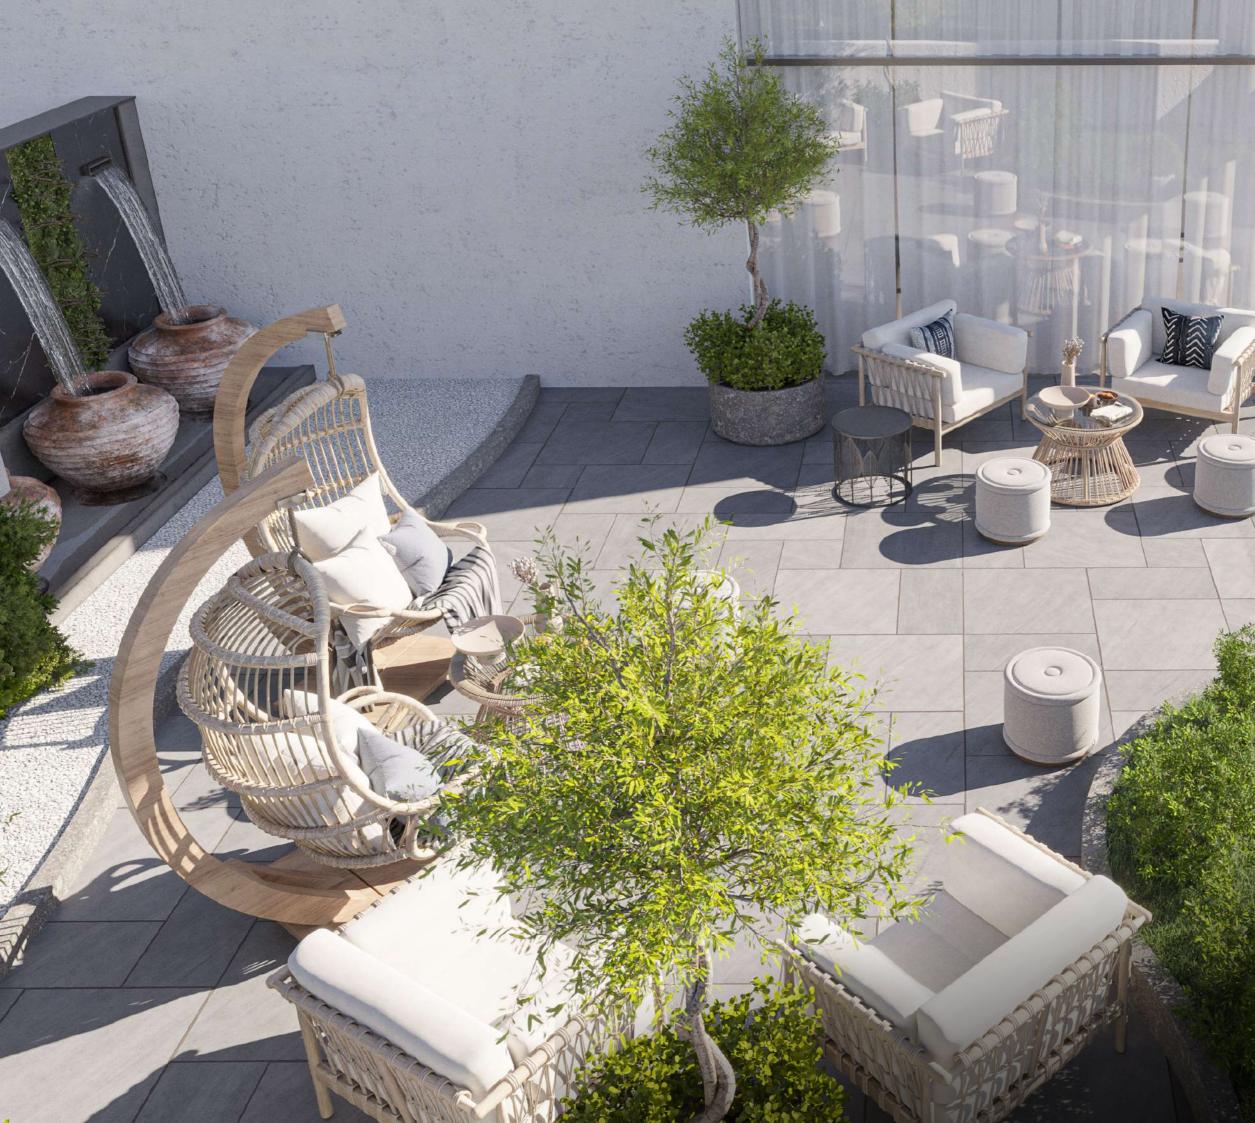

# Amenities

- Swimming Pool 0
- Pool Sitting Lounge •
- Sun Deck
- Jacuzzi Ö
- **Kids Pool**
- Splash Pad •
- Kids Play Area
- Indoor Techno Gym
- Outdoor Gym

- Outdoor Meditation Deck •
- Jogging Track
- **Board Games Corner** •
- Multi Sports Court •
- **Outdoor Table Tennis** •
- Sky Lounge •
- **Floral Swings** •
- **EV Charging Station** •
- BBQ & Grill Lounge •

- Sunken Sitting Lounge
- Mini Golf
- Bean Bags Lounge
- **Reading Corner** •
- Outdoor Cosmic Sitting •
- **ZEN** Garden •

### First Floor Amenities

- 1. Specially crafted Swimming Pool with Sunken Seating & Jacuzzi
- 2. Kids pool with splash pad
- Jogging Track with Stunning 3-side open views
- 4. State-of-the-Art Techno Gym with Personalized Training Sync options
- 5. Cosmic Sitting Areas
- 6. Zen Areas
- 7. Outdoor Sundeck
- 8. Floral Swings