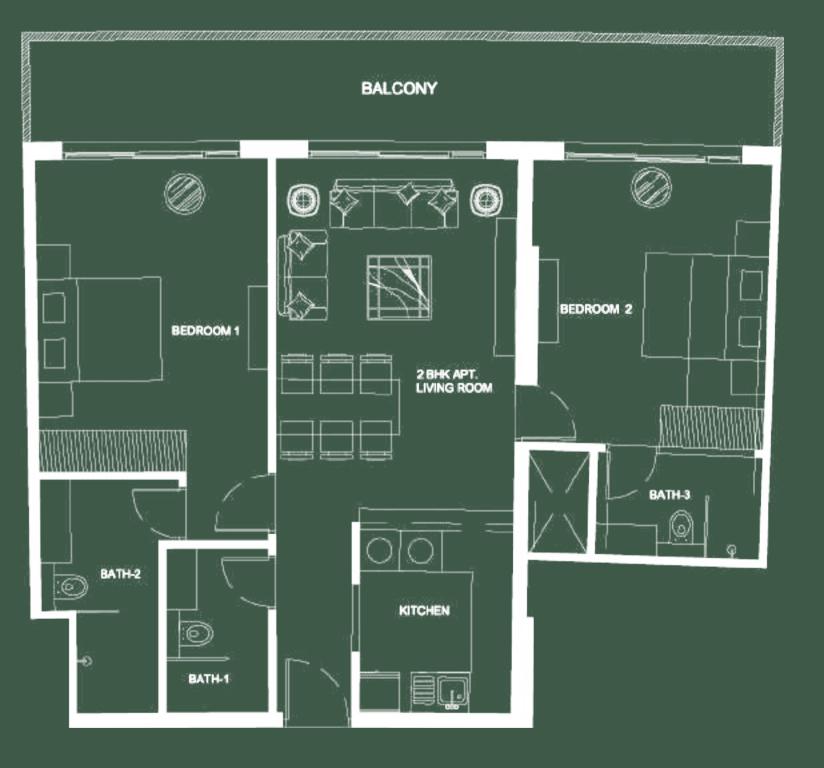

LUXURY APARTMENTS (360)

1 BEDROOM

1 Bedroom 2 Bathroom 1 Kitchen 1 Lounge

Area: 652 sq.ft

2 Bedroom 3 Bathroom 1 Kitchen 1 Lounge

Area: 880 sq.ft

2 BEDROOM

# APARTMENT LAYOUTS

2 BEDROOM