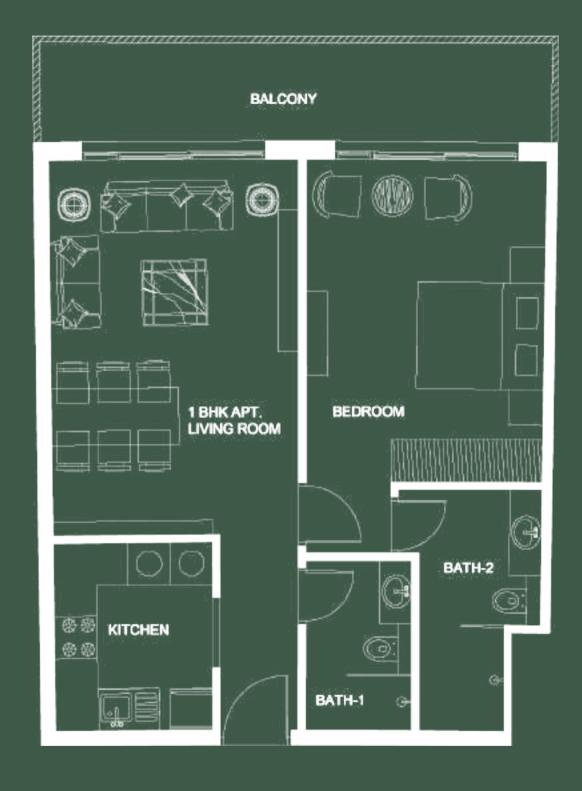

LUXURY APARTMENTS (360)

1 BEDROOM

1 Bedroom 2 Bathroom 1 Kitchen 1 Lounge

Area: 652 sq.ft

2 Bedroom 3 Bathroom 1 Kitchen 1 Lounge

Area: 880 sq.ft

2 BEDROOM

# APARTMENT LAYOUTS

2 BEDROOM