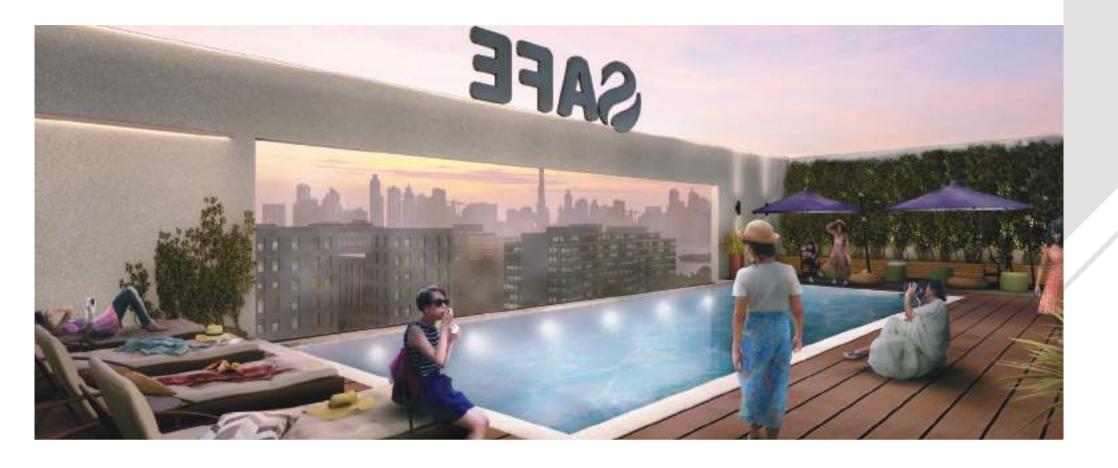

## AMENITIES

Gardenia Livings offers a wide variety of amenities.

- Infinity Pool
- Event Space
- Designated BBQ Area
- Kids Play Area
- Multifunctional Roof Top Fitness Area

- Covered Car Parking
- 24/7 Security Surveillance
- Outdoor gym