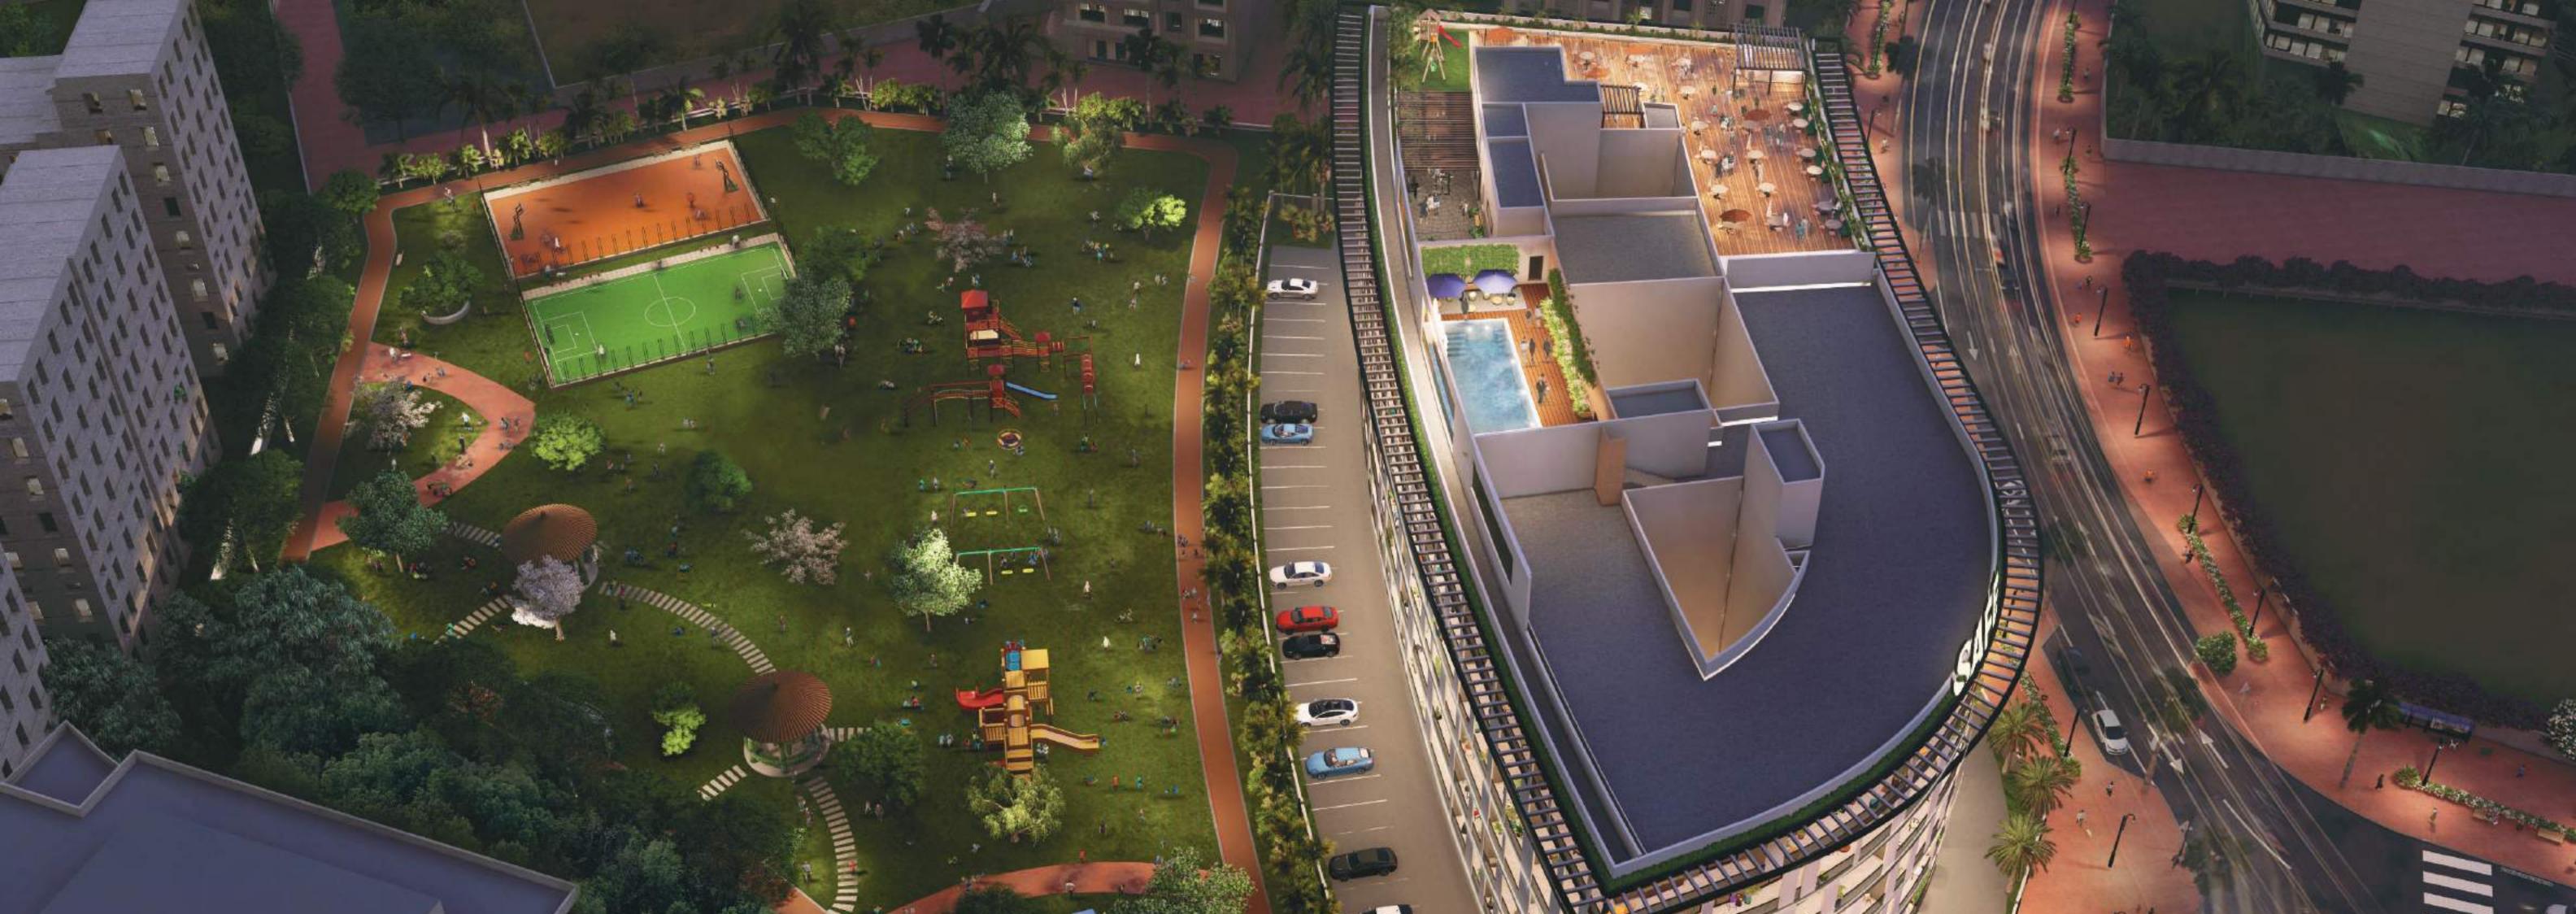

Apartments at Gardenia Livings features a seven-floor elevation, situated in a perfect locality, a world-class architecture, incorporated with a sophisticated interiors for every need, consisting of 15 types of 1 Bedroom and 11 types of 2 Bedroom apartments, each designed for maximum space, comfort, and luxury. The rooftop caters to an event space for 200 people, and its amenities include a designated fitness area, a barbecue space, and much more.

## AMENITIES

Gardenia Livings offers a wide variety of amenities.

- Infinity Pool
- Event Space
- Designated BBQ Area
- Kids Play Area
- Multifunctional Roof Top Fitness Area

- Covered Car Parking
- 24/7 Security Surveillance
- Outdoor gym