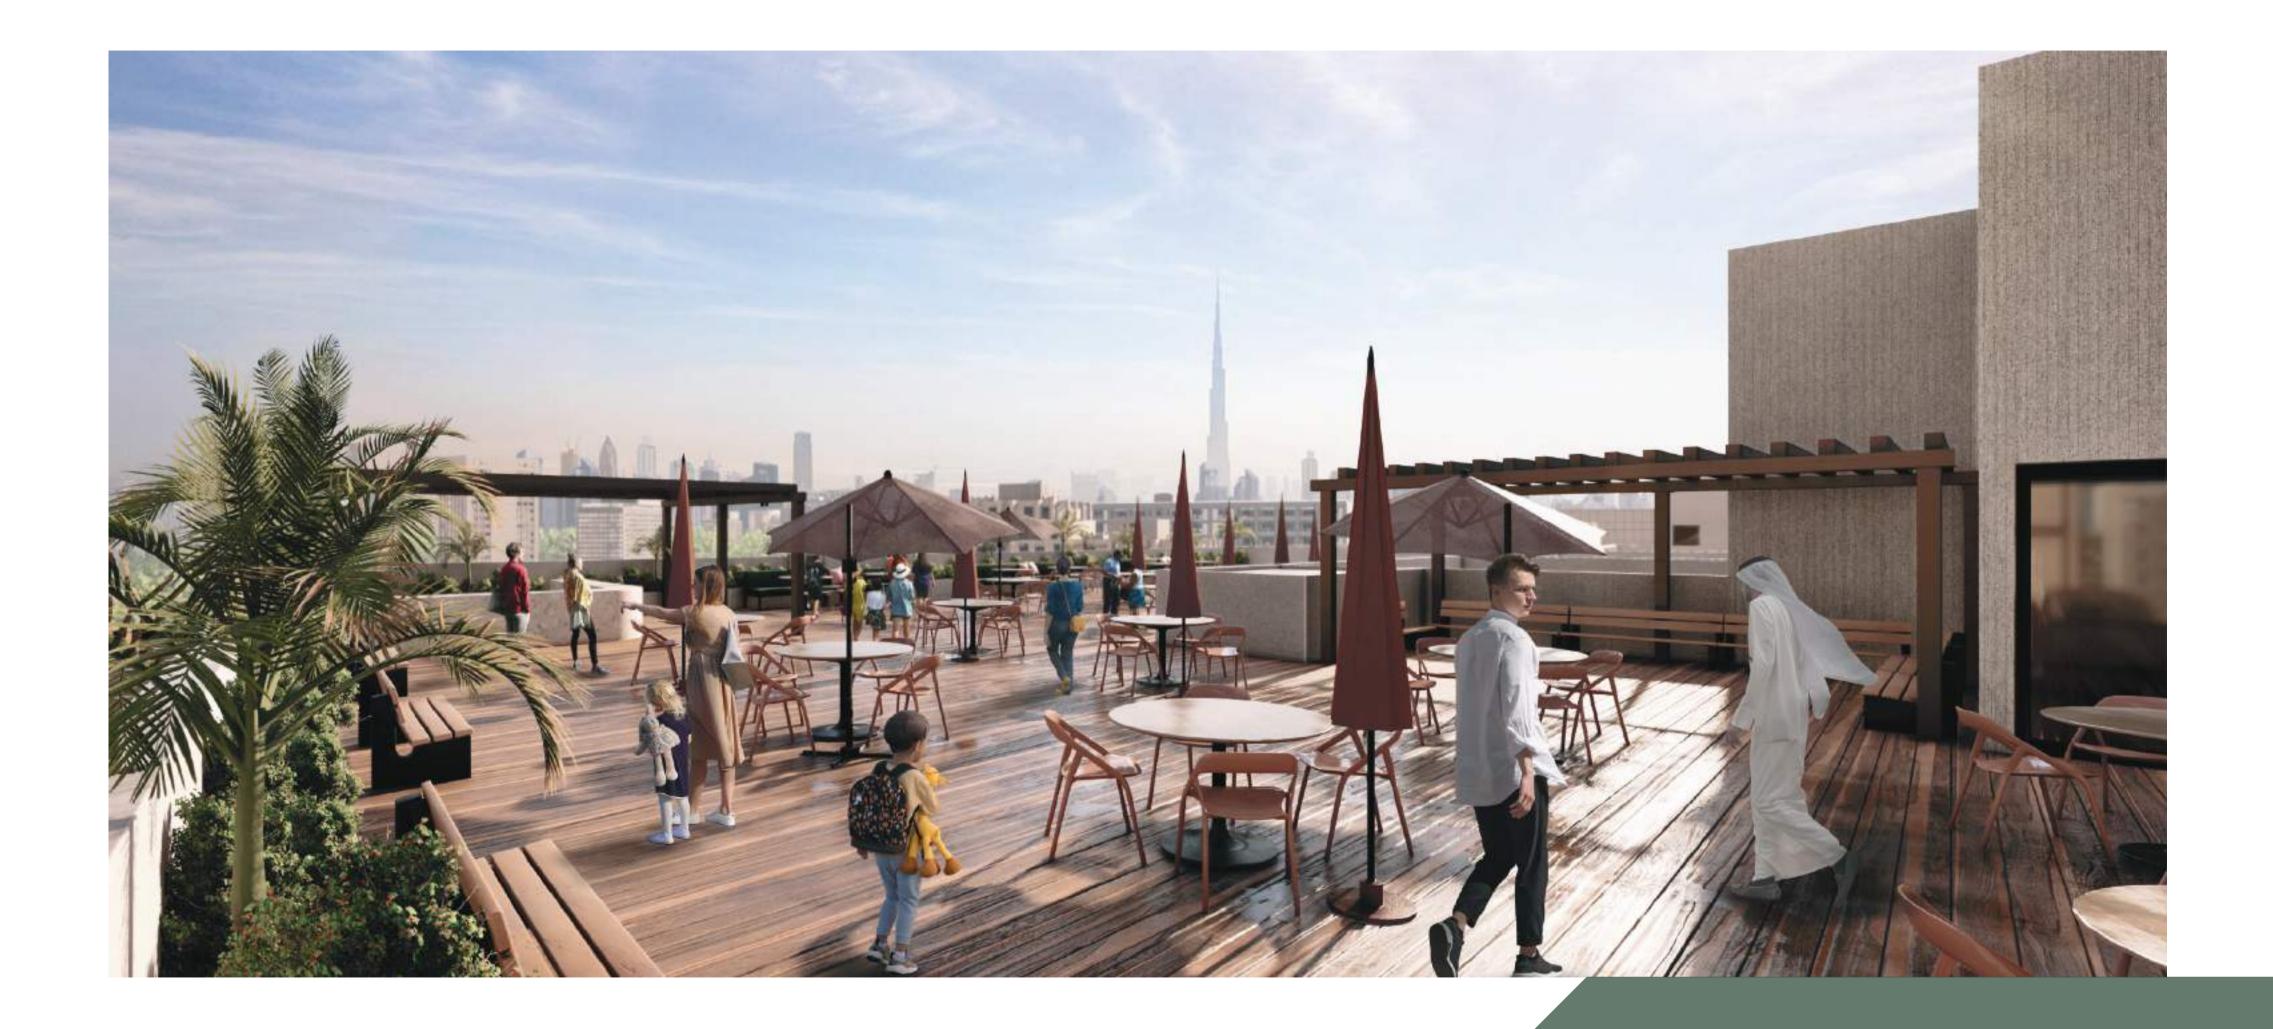

Apartments at Gardenia Livings features a seven-floor elevation, situated in a perfect locality, a world-class architecture, incorporated with a sophisticated interiors for every need, consisting of 15 types of 1 Bedroom and 11 types of 2 Bedroom apartments, each designed for maximum space, comfort, and luxury. The rooftop caters to an event space for 200 people, and its amenities include a designated fitness area, a barbecue space, and much more.

## AMENITIES

Gardenia Livings offers a wide variety of amenities.

- Infinity Pool
- Event Space
- Designated BBQ Area
- Kids Play Area
- Multifunctional Roof Top Fitness Area

- Covered Car Parking
- 24/7 Security Surveillance
- Outdoor gym