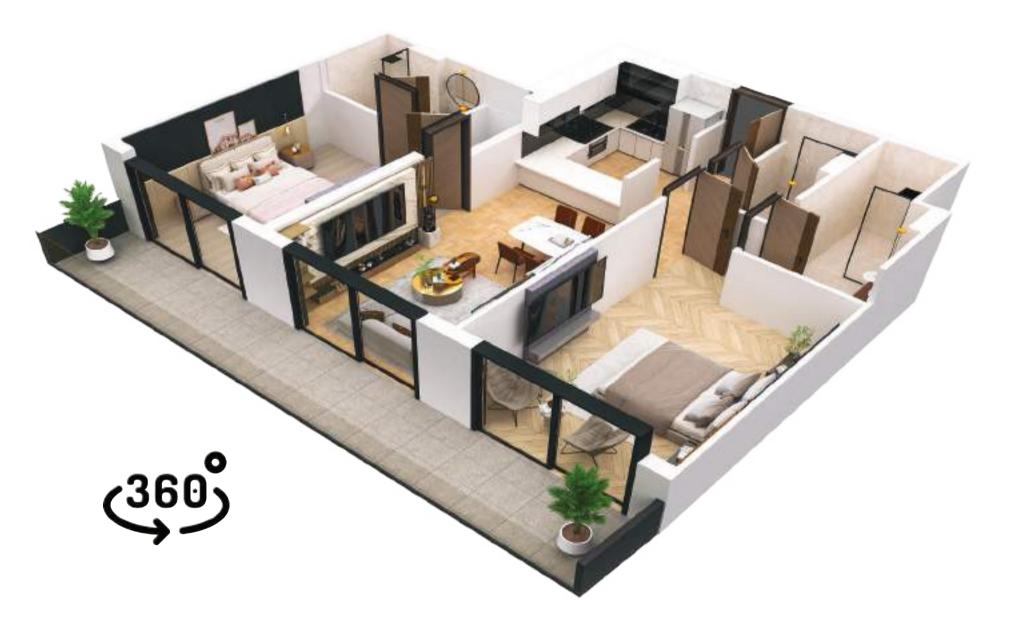

LUXURY APARTMENTS (360)

1 BEDROOM

1 Bedroom 2 Bathroom 1 Kitchen 1 Lounge

Area: 652 sq.ft

2 Bedroom 3 Bathroom 1 Kitchen 1 Lounge

Area: 880 sq.ft

2 BEDROOM