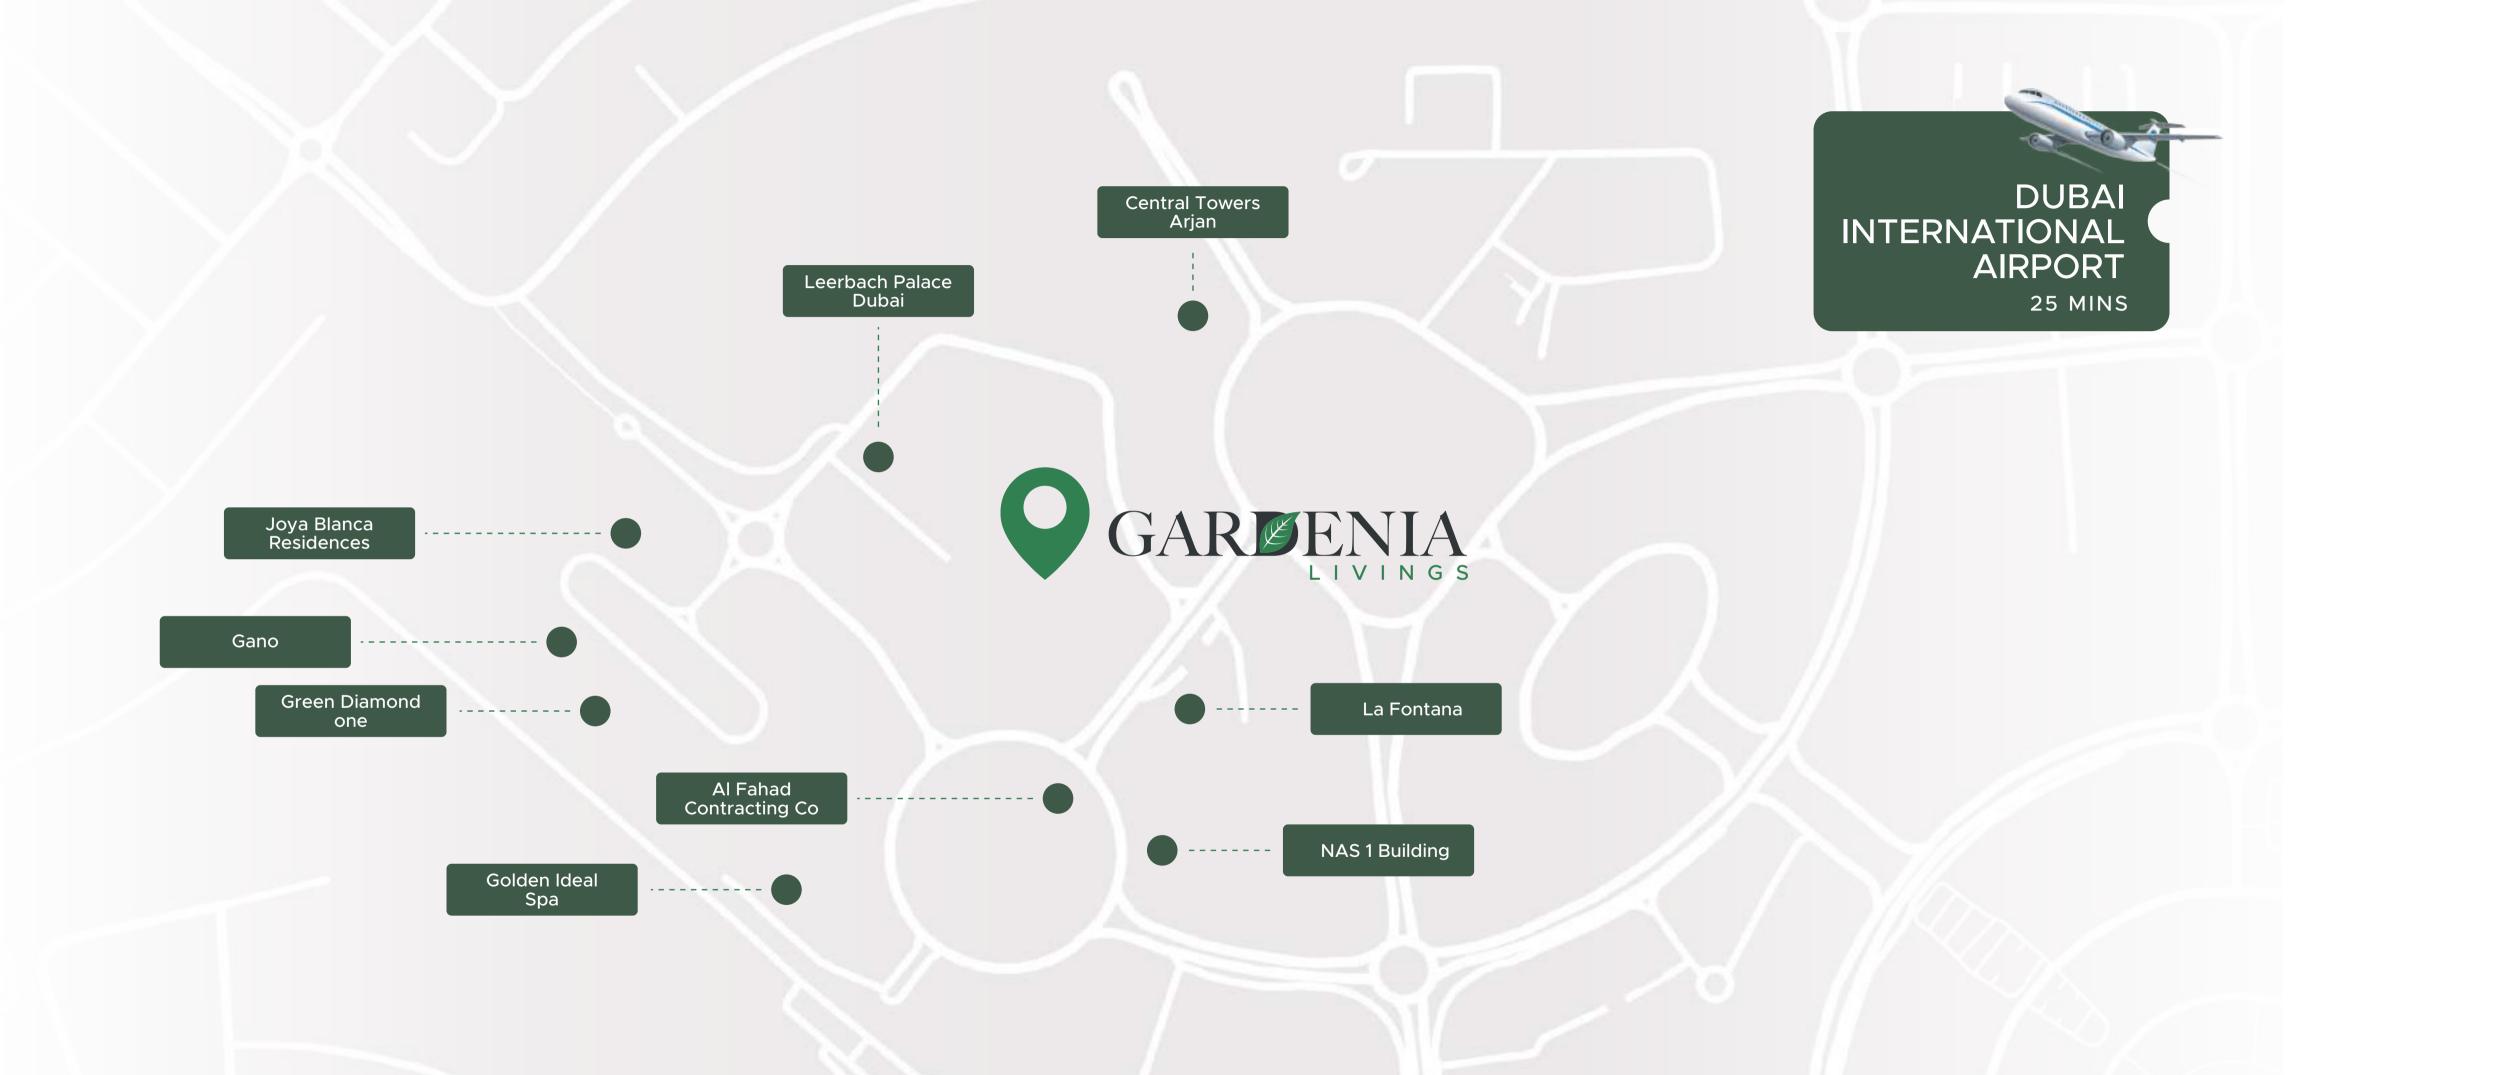

## CONNECTED TO THE CITY

Burj Al Arab

10 MINUTES

Burj Khalifa
18 MINUTES

Dubai Hills Mall

5 MINUTES

Miracle Garden

2 MINUTES

Global village

8 MINUTES

Mall Of The Emirates

10 MINUTES