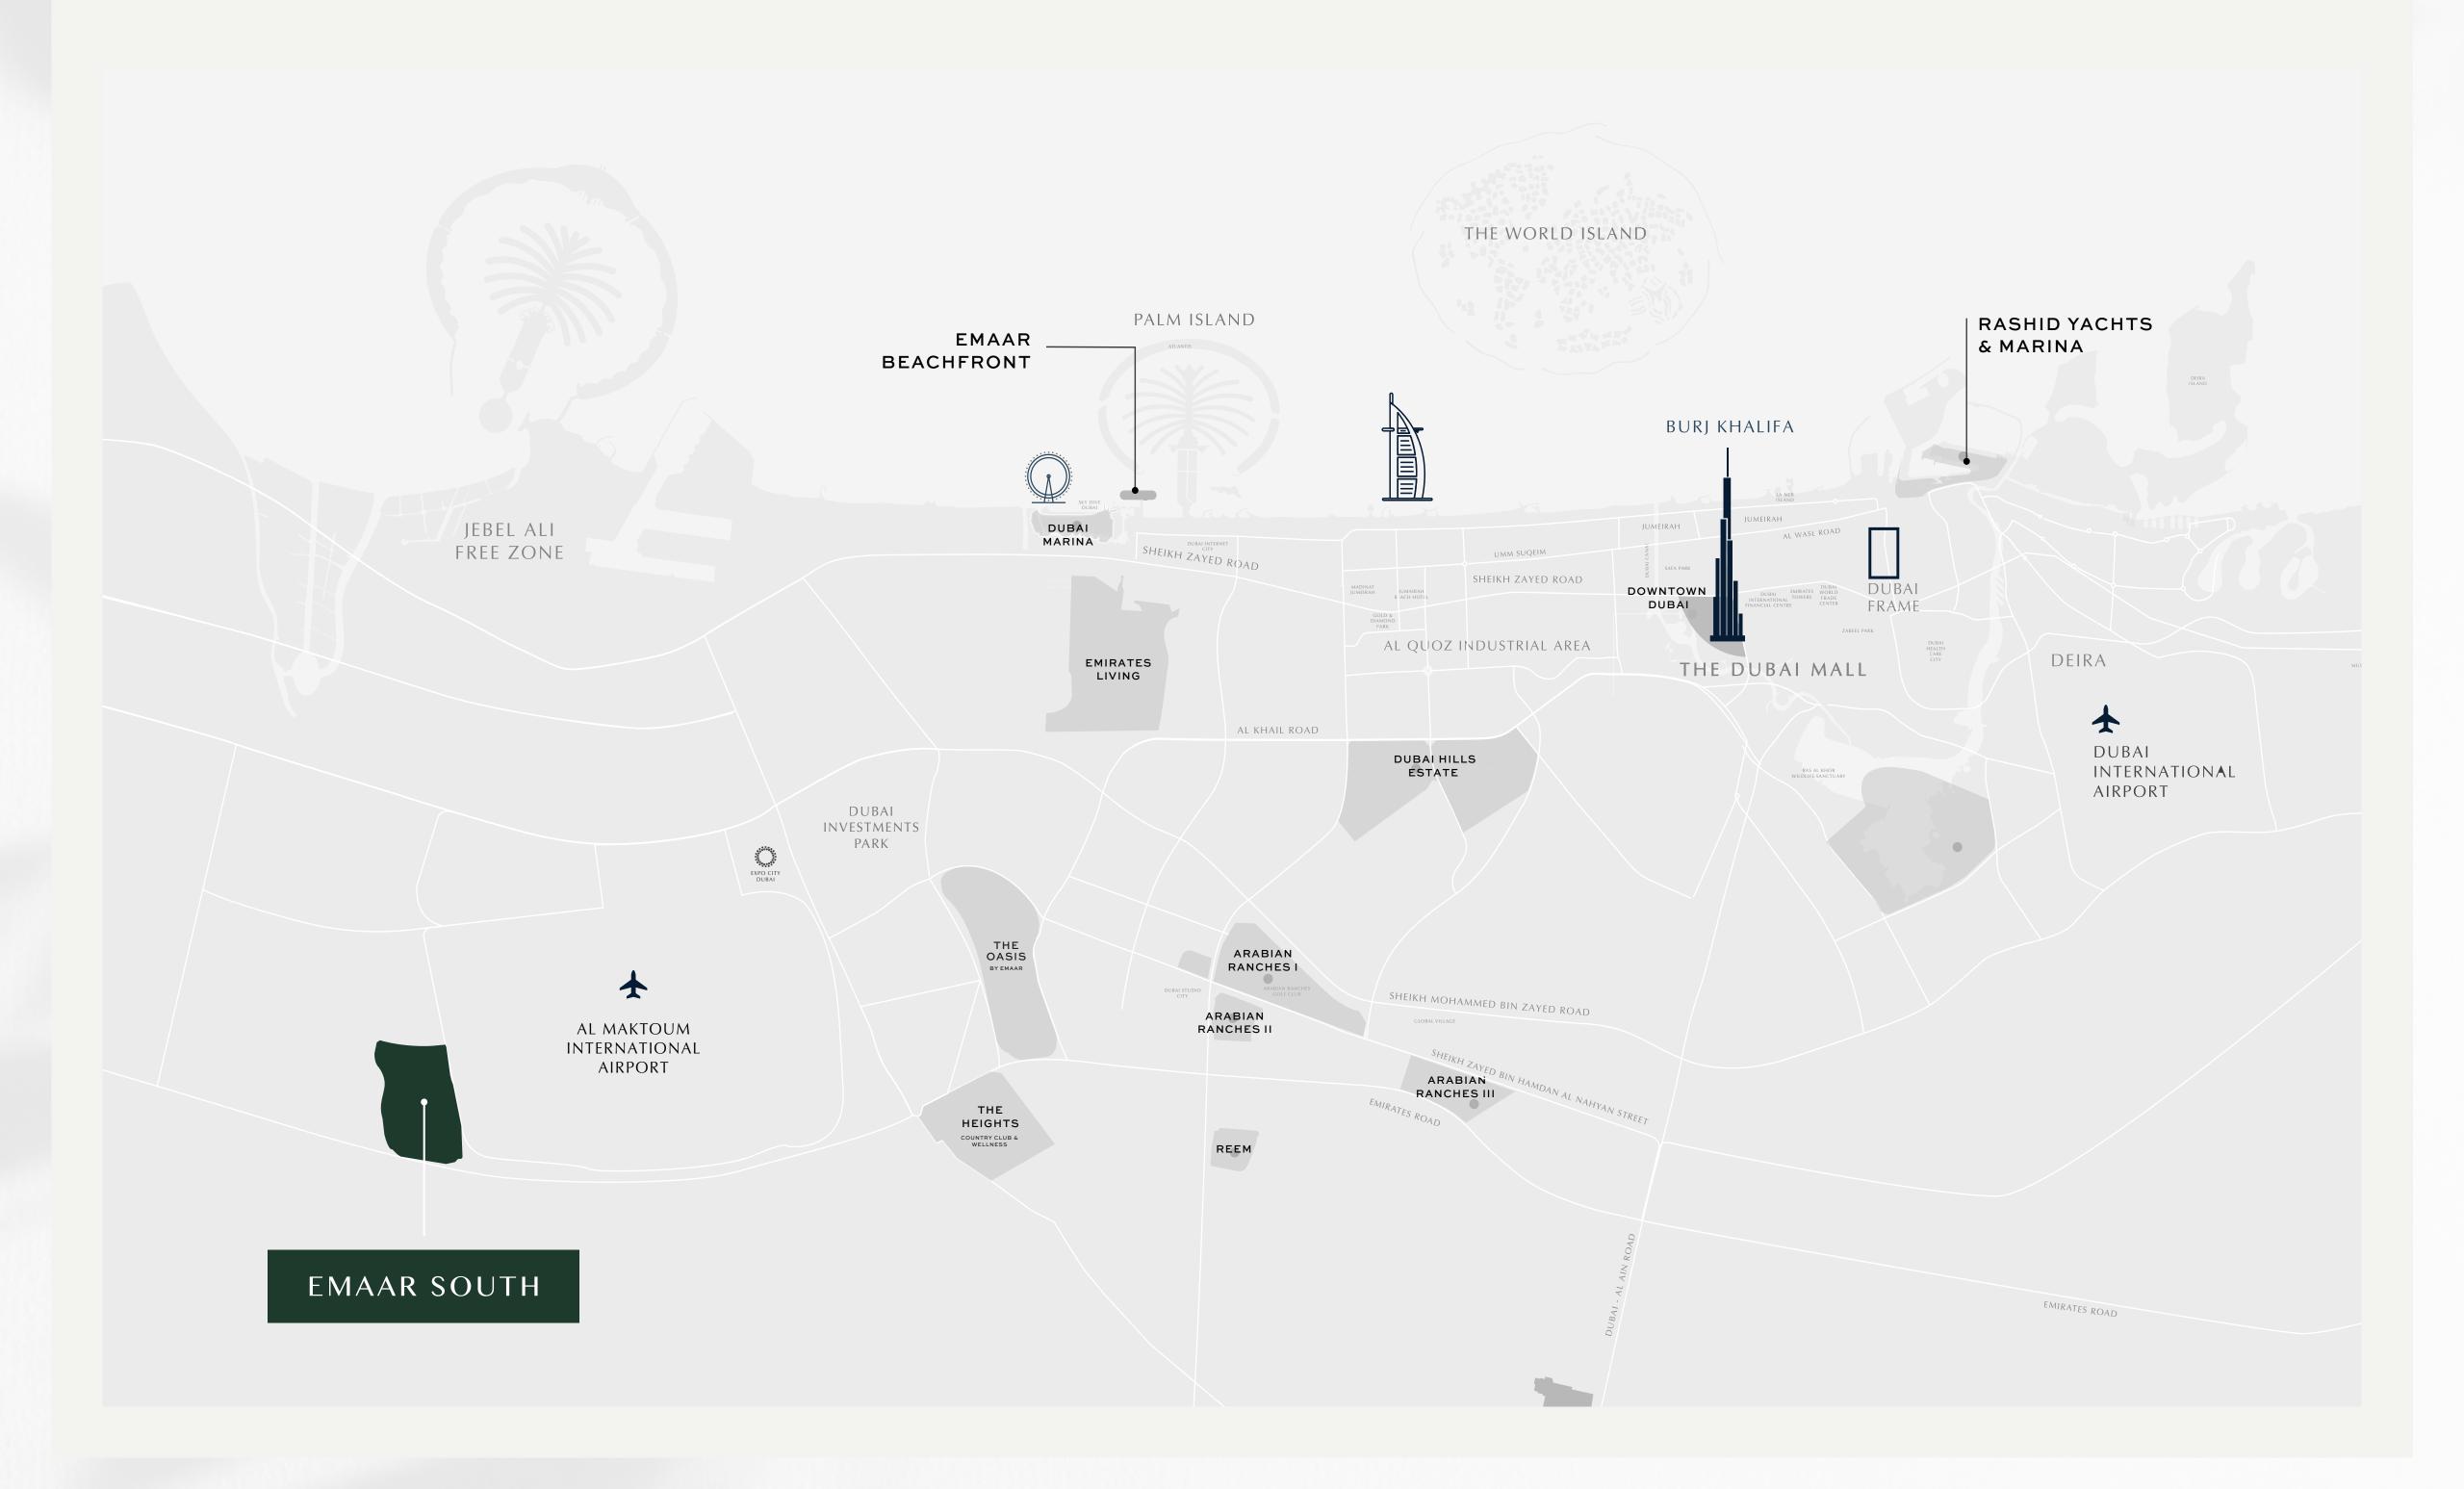

#### Perfectly Located

O7 mins

Drive to
Al Maktoum Int'
Airport

IO mins

Drive to Expo City Dubai **20** mins

Drive to Dubai Marina

30 mins

Drive to

Downtown Dubai

50 mins

Drive to Abu Dhabi

### Local Community With A Global Gateway

Emaar South is perfectly positioned alongside Expo City Dubai, the future vision of the Expo 2020 Dubai site, offering easy access to Al Maktoum International Airport and a host of Dubai's most popular attractions and business hubs, via the adjacent boulevard and a major highway.