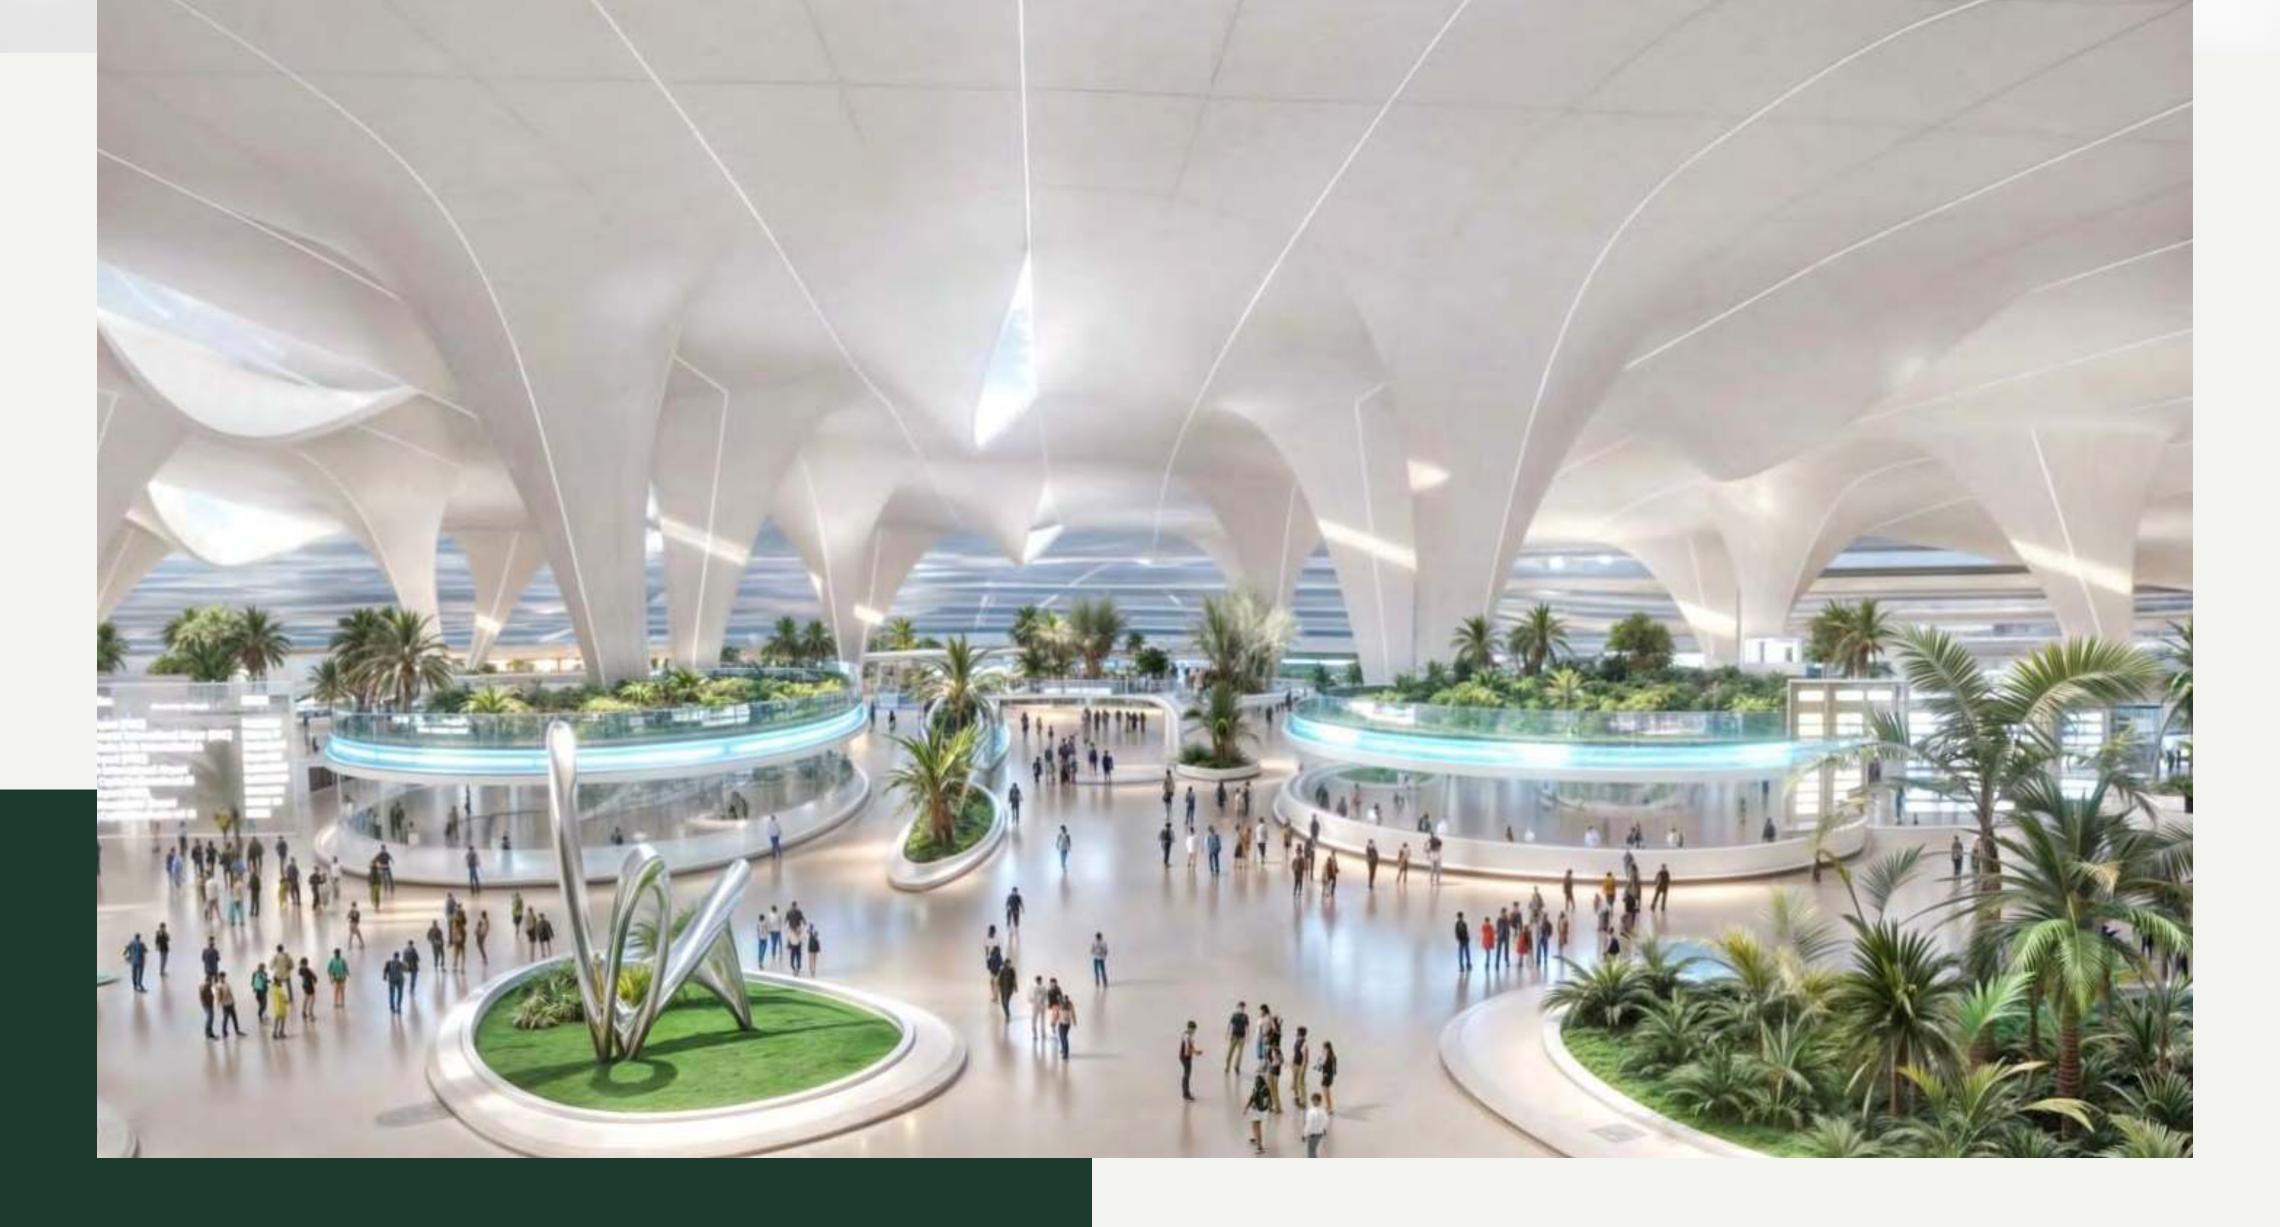

#### Kids' Play Areas

Enjoy fun, games and quality time with your little ones.

Ideal for Children of All Ages

Fully equipped gym

Multi-Purpose Activity Areas

**Exceptional Facilities** 

Minutes away from Al Maktoum International Airport Al Maktoum International Airport is a global hub in the making. Located a mere 8-hours' flight time away from two-thirds of the world's population, it will greatly benefit from Dubai's hassle-free visa system.

- Passenger Capacity of 220m per Year
- Executive Jet Terminal
- Cargo Capacity of 16m tonnes per Year
- Air-Sea Connectivity Achievable in 4 hours