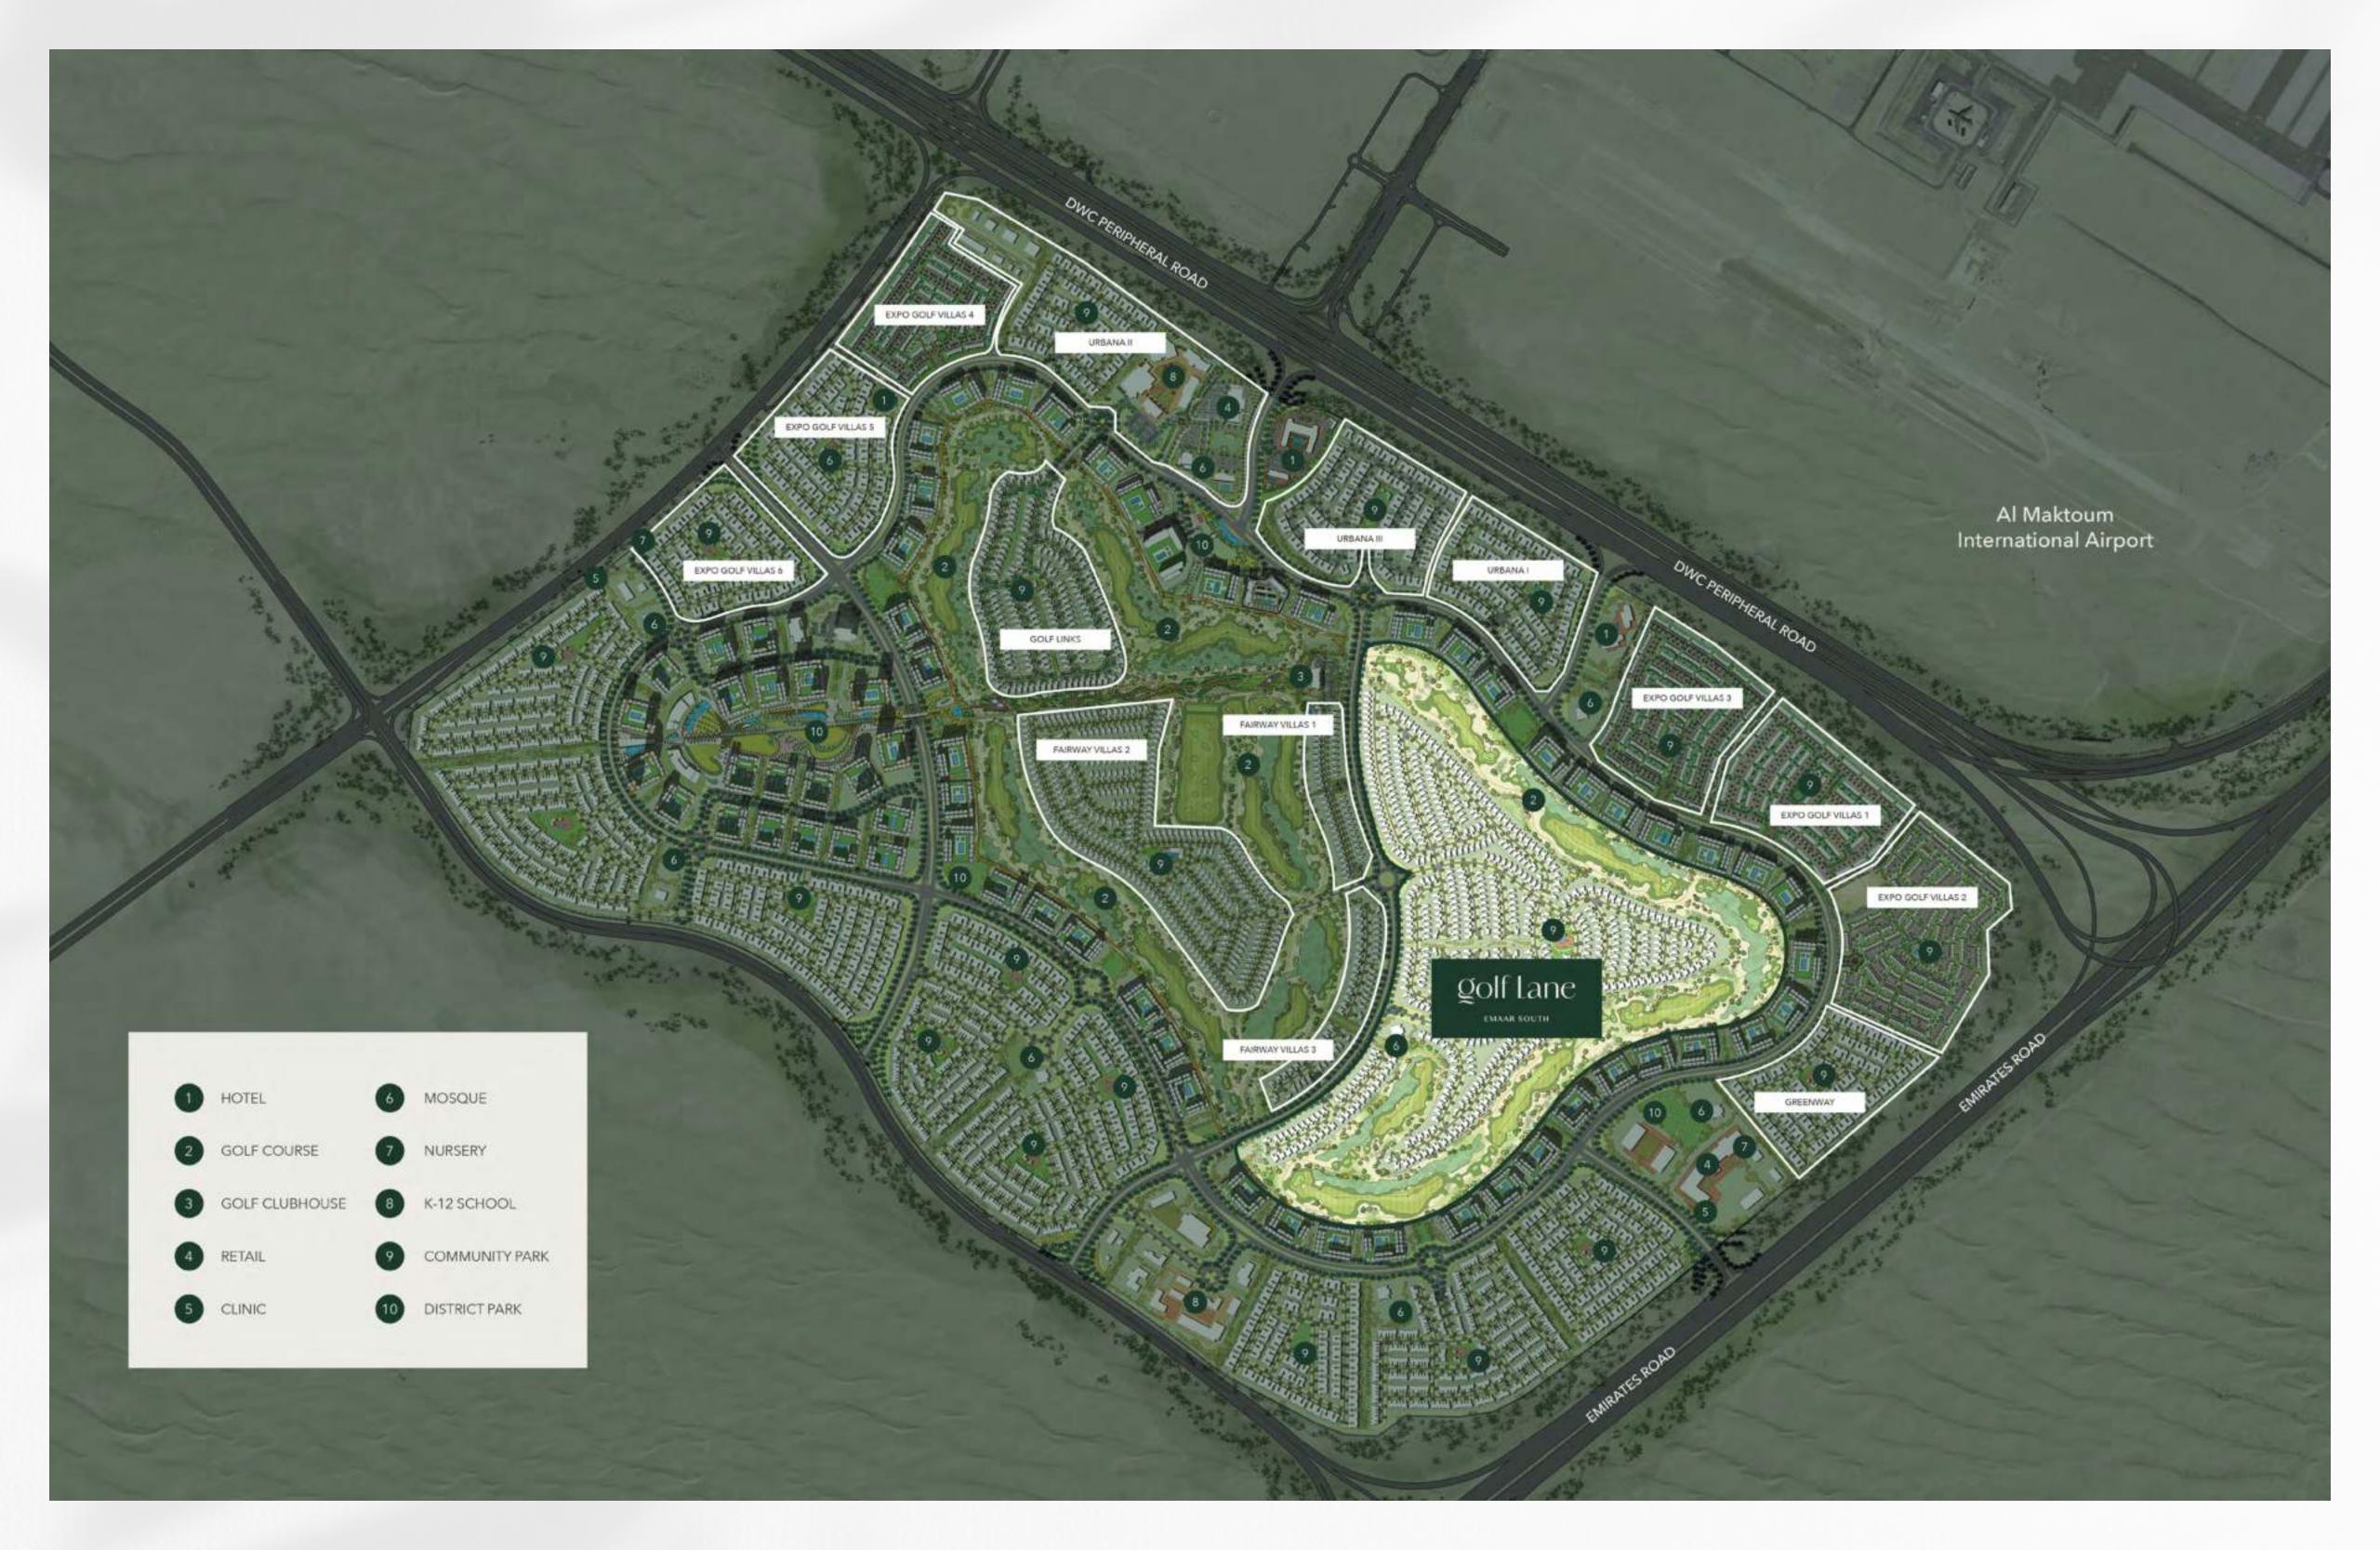

#### Perfectly Located

O7 mins

Drive to
Al Maktoum Int'
Airport

IO mins

Drive to Expo City Dubai **20** mins

Drive to Dubai Marina

30 mins

Drive to

Downtown Dubai

50 mins

Drive to Abu Dhabi

### Local Community With A Global Gateway

Emaar South is perfectly positioned alongside Expo City Dubai, the future vision of the Expo 2020 Dubai site, offering easy access to Al Maktoum International Airport and a host of Dubai's most popular attractions and business hubs, via the adjacent boulevard and a major highway.

Linear 18-Hole Golf Championship

Community Park

Outstanding Schools

Retail Centre

Dining Destinations

Community Centre EMAAR SOUTH