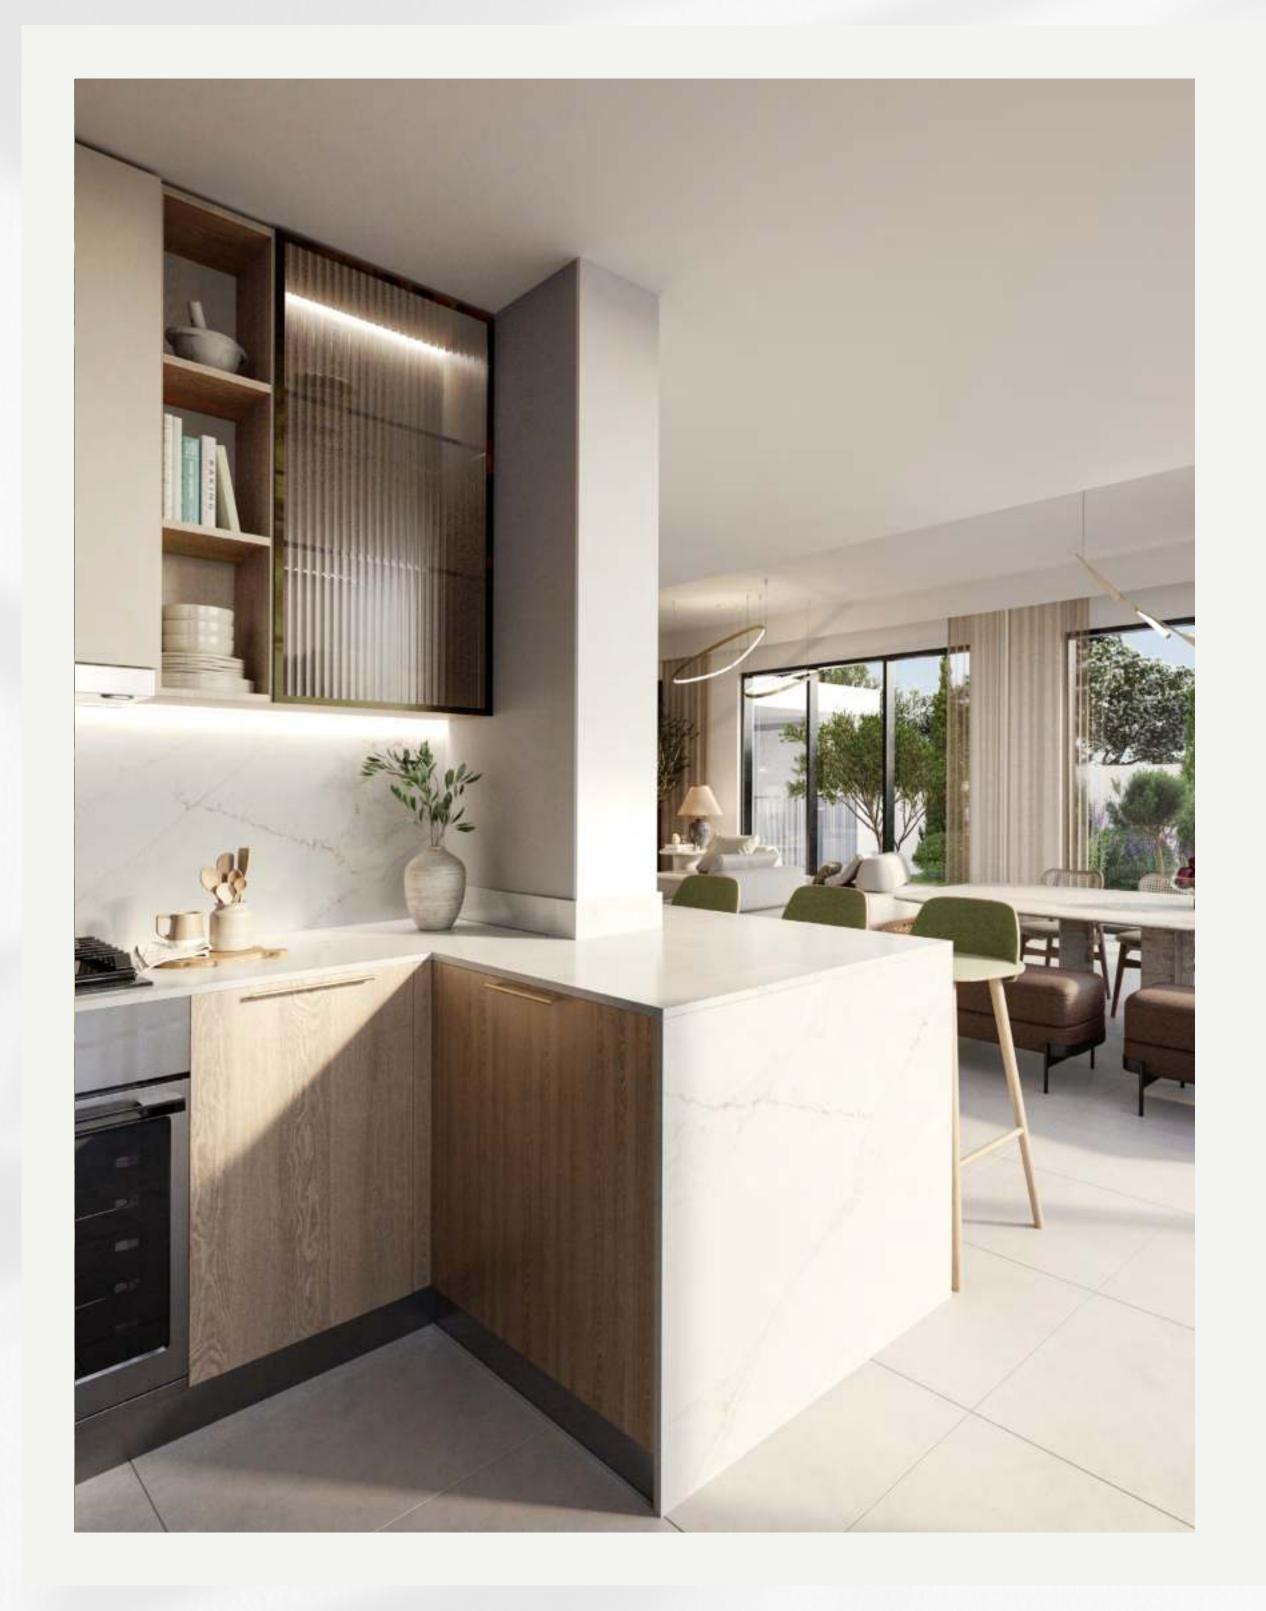

## Interiors That Reflect the Great Outdoors Elegance in Every Light

The interiors, bathed in warm, inviting tones, reflect the stunning beauty of the surrounding landscapes, turning every window into a living portrait, and seamlessly blending indoor elegance with outdoor splendour. Every room is transformed by the gentle play of natural light, creating a serene and harmonious living space that feels both expansive and intimate.