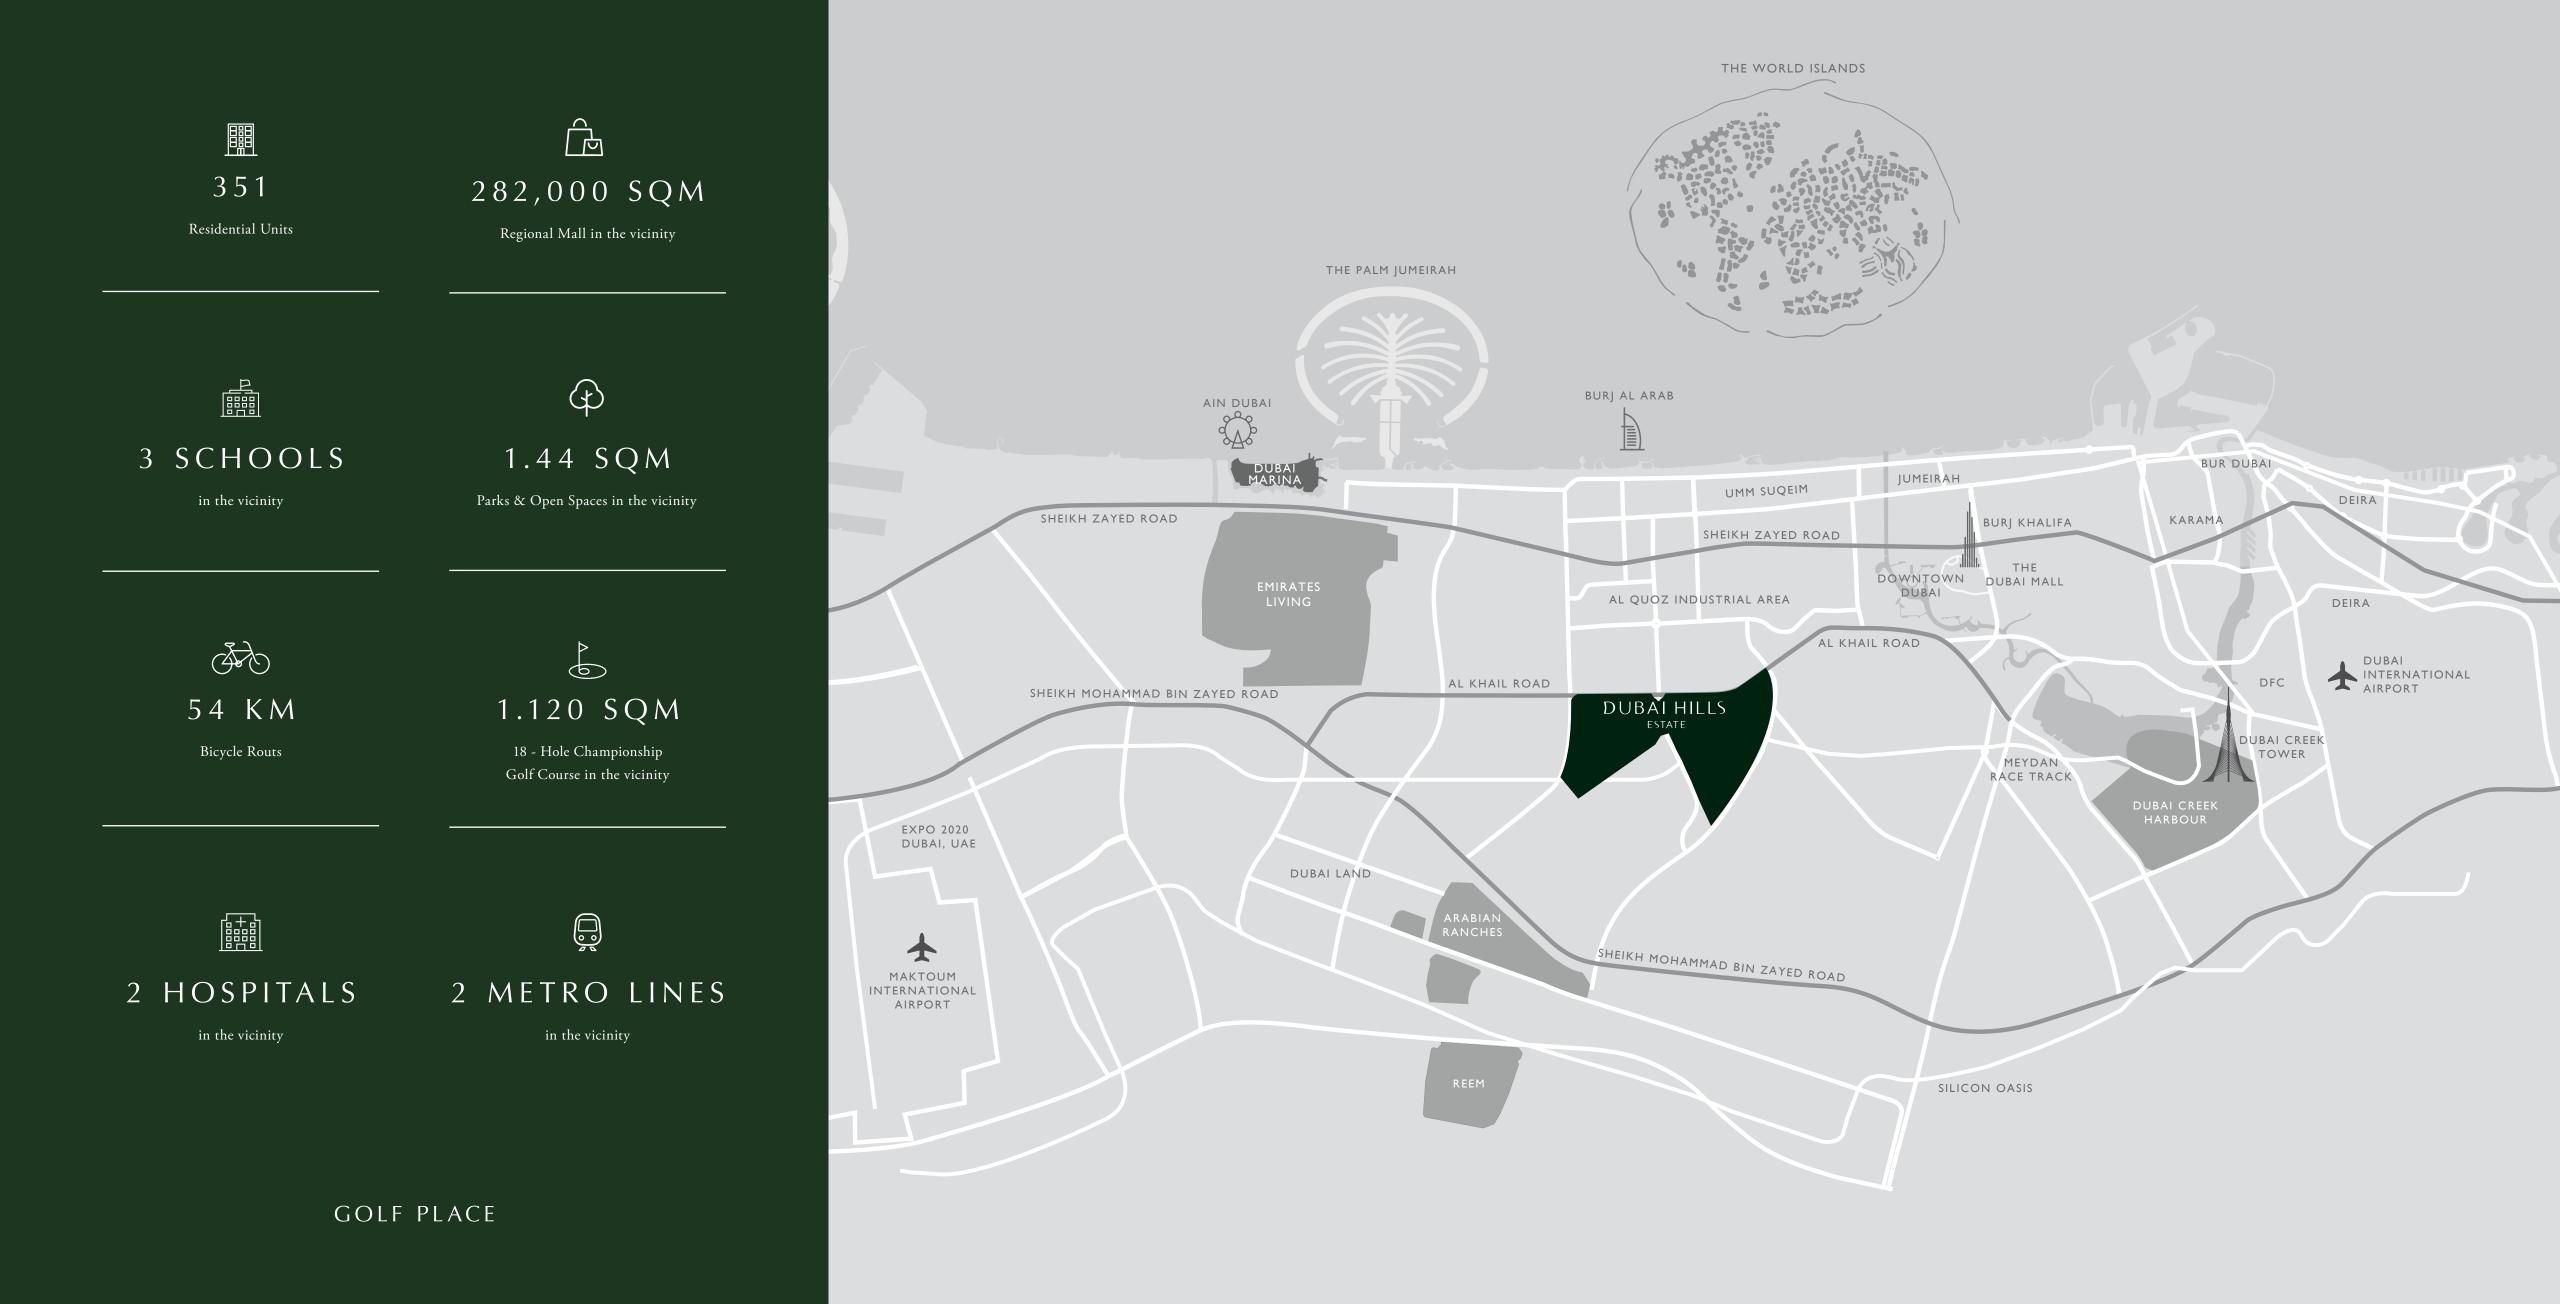

## LIVING WELL Starts with The right setting

Whether you're looking to spend a day playing beach sports or have a cosmopolitan adventure, you won't have to 'swing' far.

Located in the southern enclave of Dubai Hills Estate, Golf Place is conveniently set away from the bustle of the city, yet almost equal distance from the exuberance of Downtown Dubai, the vibrancy of Dubai Marina and the escapism of the Umm Suqeim beach.

Furthermore, the area will feature seamless accessibility to Metro stations, and be part of an integrated bus network.