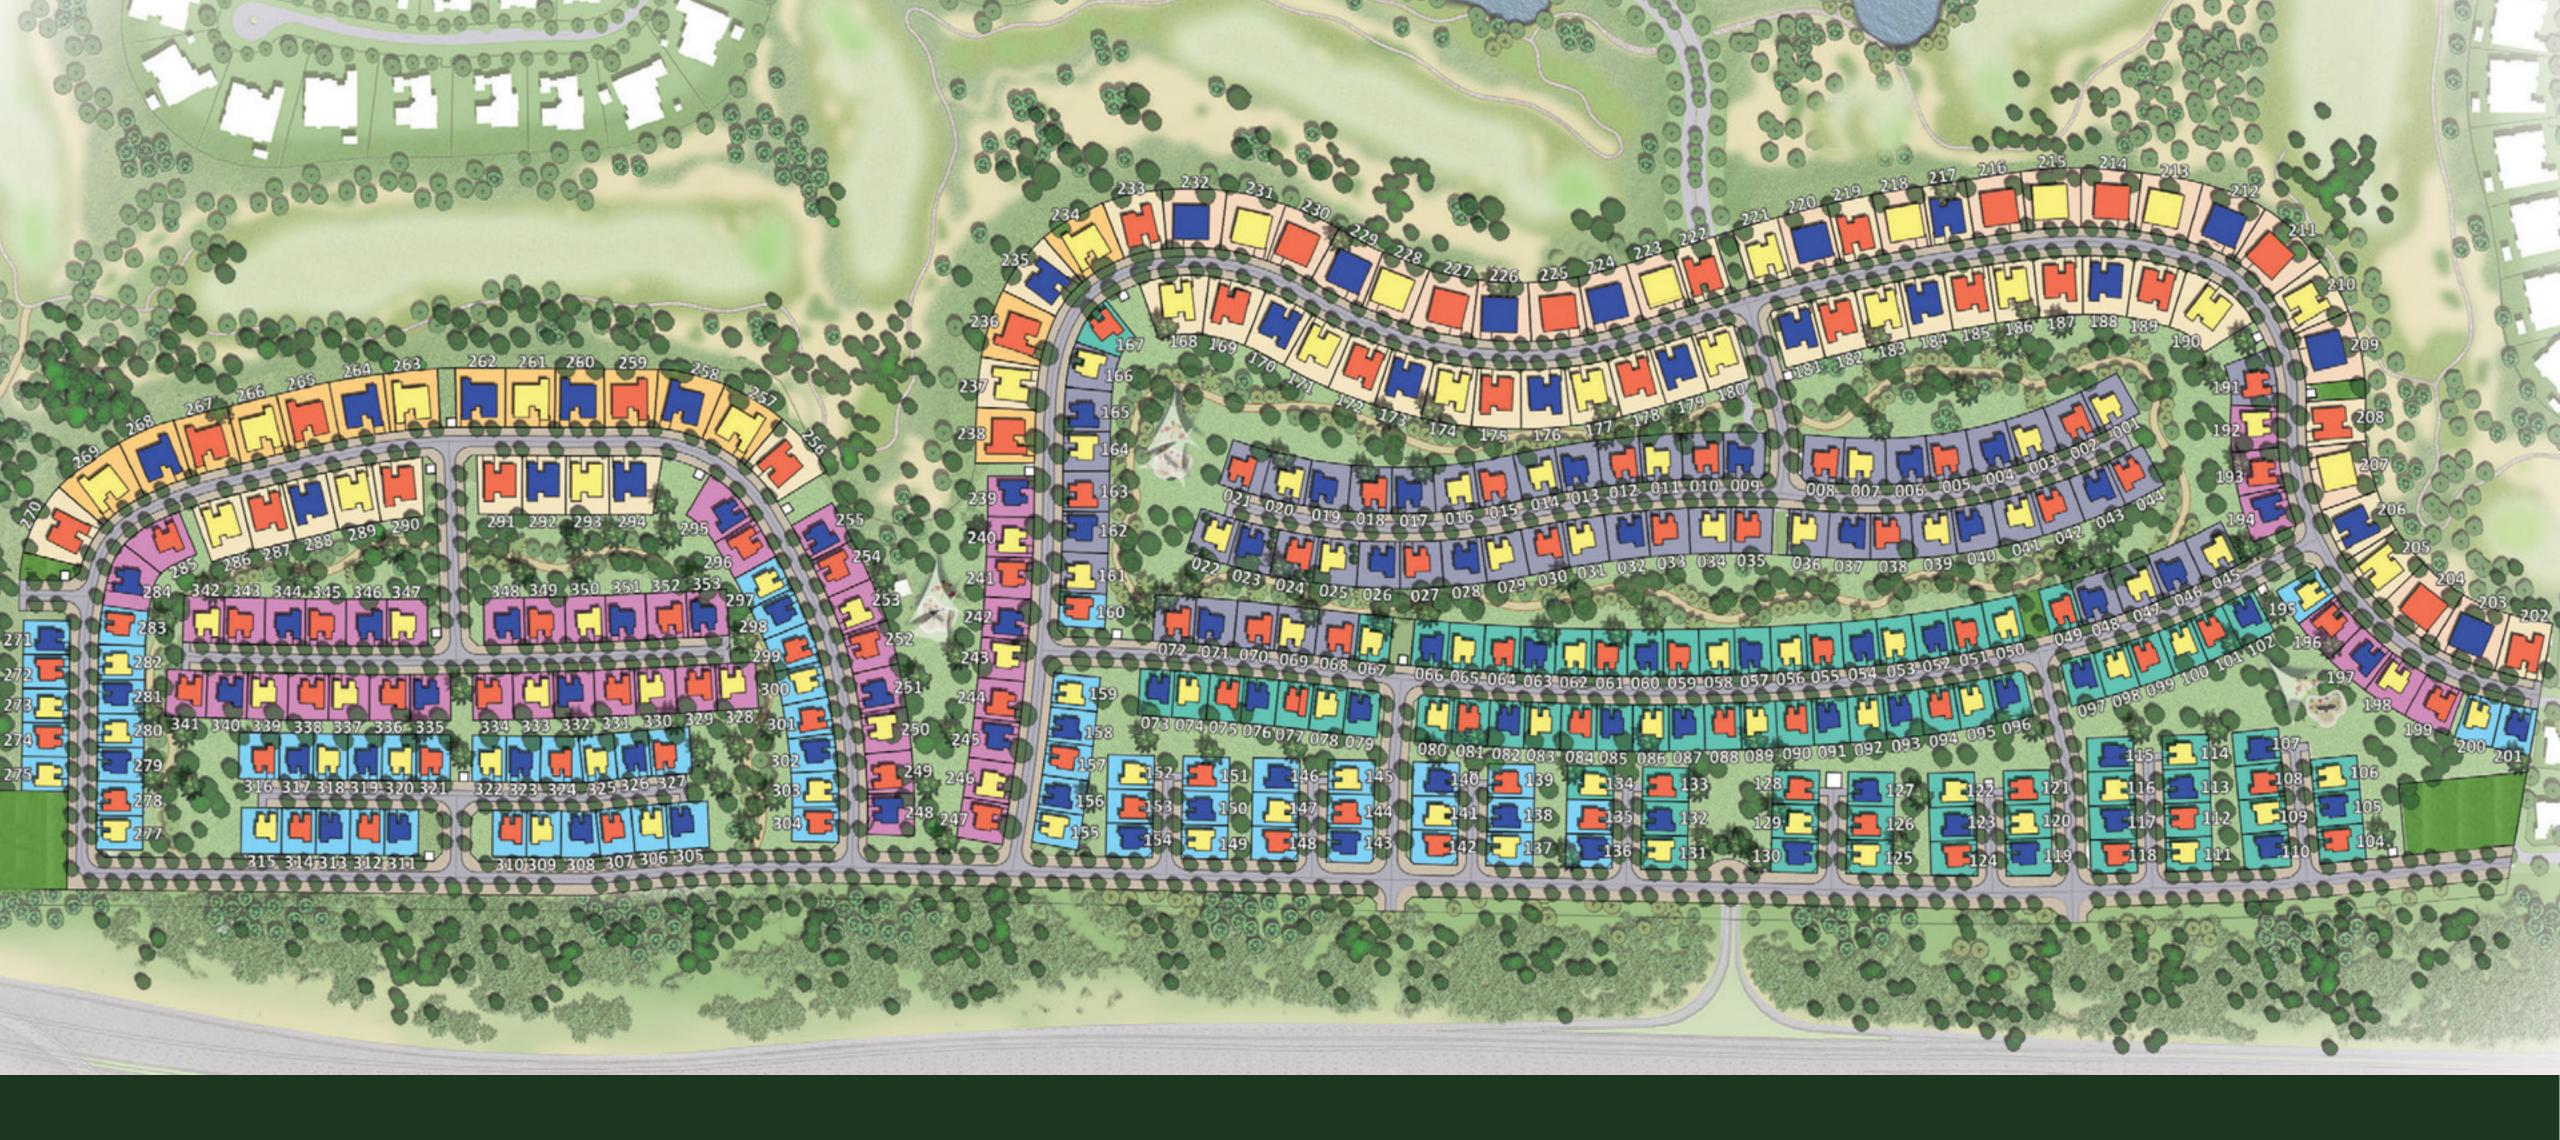

### INTRODUCING THE ULTRA-PREMIUM GOLF PLACE VISTAS

Residents of Golf Place Vistas will be privileged to live with uninterrupted views of the premium golf course and among the meticulously designed landscape features including an urban desert landscape.

· 6 bedroom villas

· 3 architectural façade styles to select from
· Built-up area ranging from 8531 sq. feet to 9900 sq. feet

### AND THE SUMPTUOUS GOLF PLACE VILLAS

Golf Place Villas are luxurious residences on the outer ring ofGolf Place with views of expansive green open spaces.4,5 and 6 bedroom villas

- · 3 architectural façade styles to select from
- · Built-up area ranging from 5119 sq. feet to 7405 sq. feet