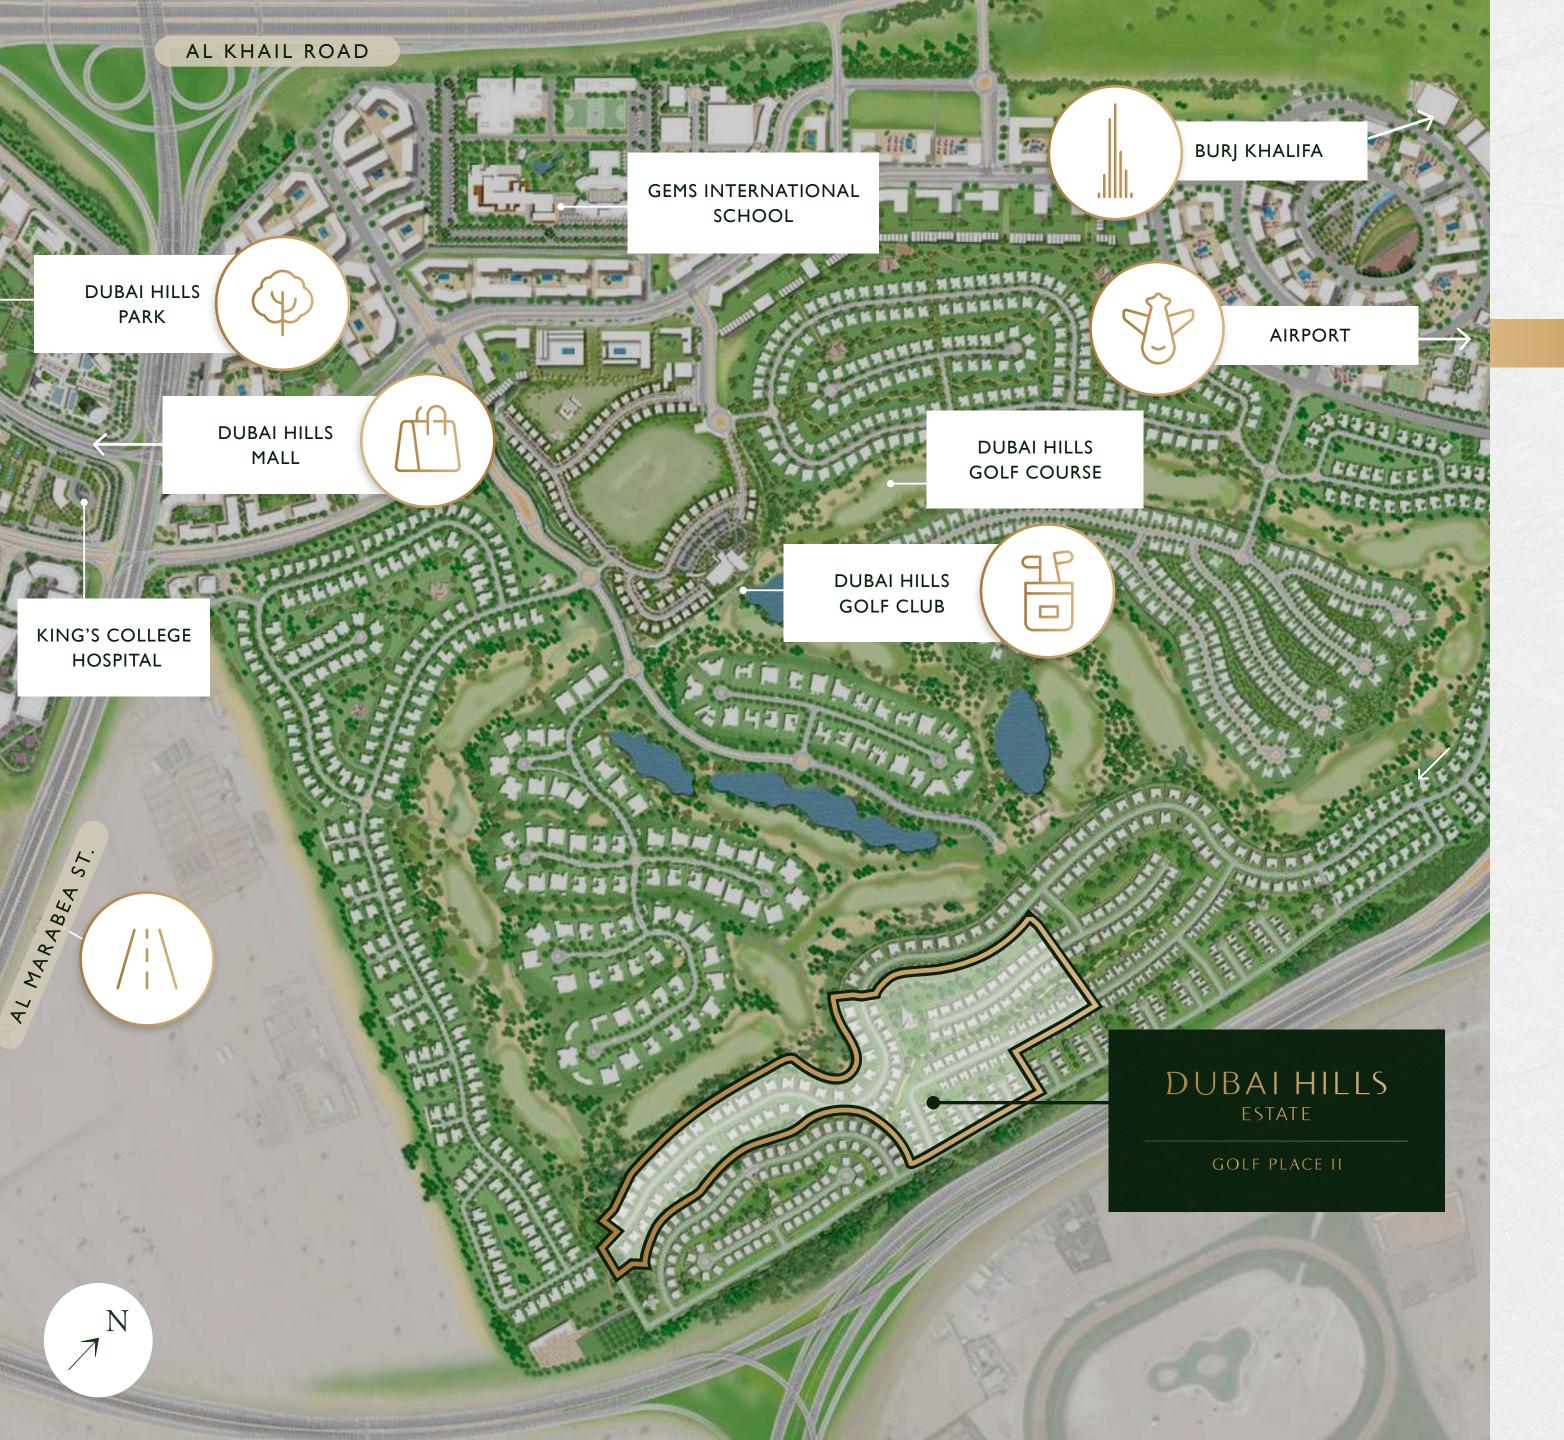

## INTHE CENTRE OF THE ACTION

5 MINS DRIVE TO DUBAI HILLS MALL

5 MINS DRIVE TO DUBAI HILLS PARK

EASY ACCESS TO AL MARABEA STREET

SHORT DRIVE TO DUBAI HILLS GOLF CLUB

20 MINUTES DRIVE TO DOWNTOWN DUBAI

25 MINUTES DRIVE TO DUBAI INTERNATIONAL AIRPORT VIEWS

## YOUR GREATEST ROUND OF GOLF, AT YOUR DOORSTEP

Dubai Hills Golf Club encompasses 1.2 milion sqm of meticulously manicured fairways (the size of 63 football fields). Set against the backdrop of Burj Khalifa and Downtown Dubai, with a glorious outward nine, the fully-functional gof course is bound to inspire your peak performance.