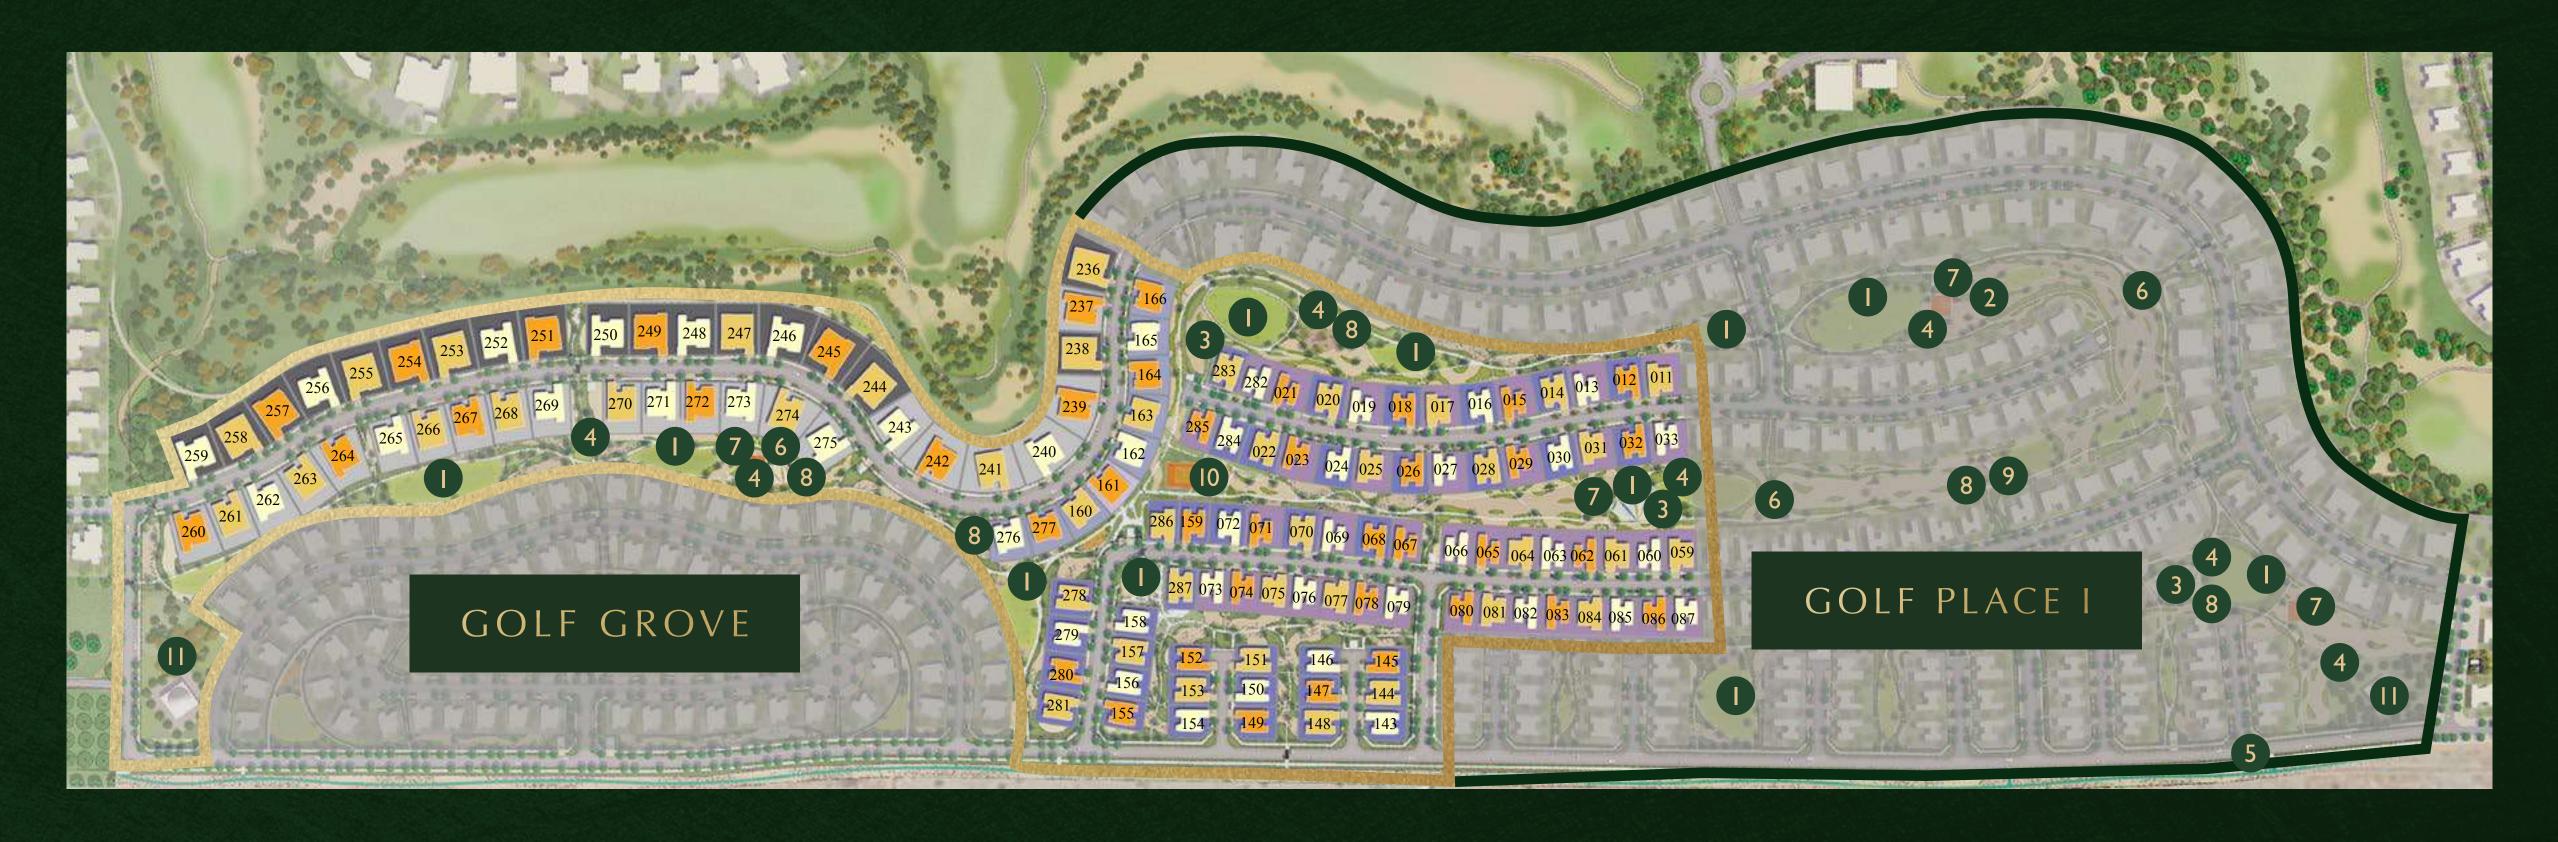

### DUBAIHILLS

ESTATE

GOLF PLACE II

#### AMENITIES

- I LAWN AREA
- 2 PETANQUE
- 3 PLAY AREA
- 4 PICNIC AREA
- 5 FITNESS TRACK
- 6 OUTDOOR FITNESS
- 7 BASKETBALL HALF COURT
- 8 TABLE TENNIS
- 9 VOLLEY BALL

#### 10 TENNIS COURT

II MOSQUE