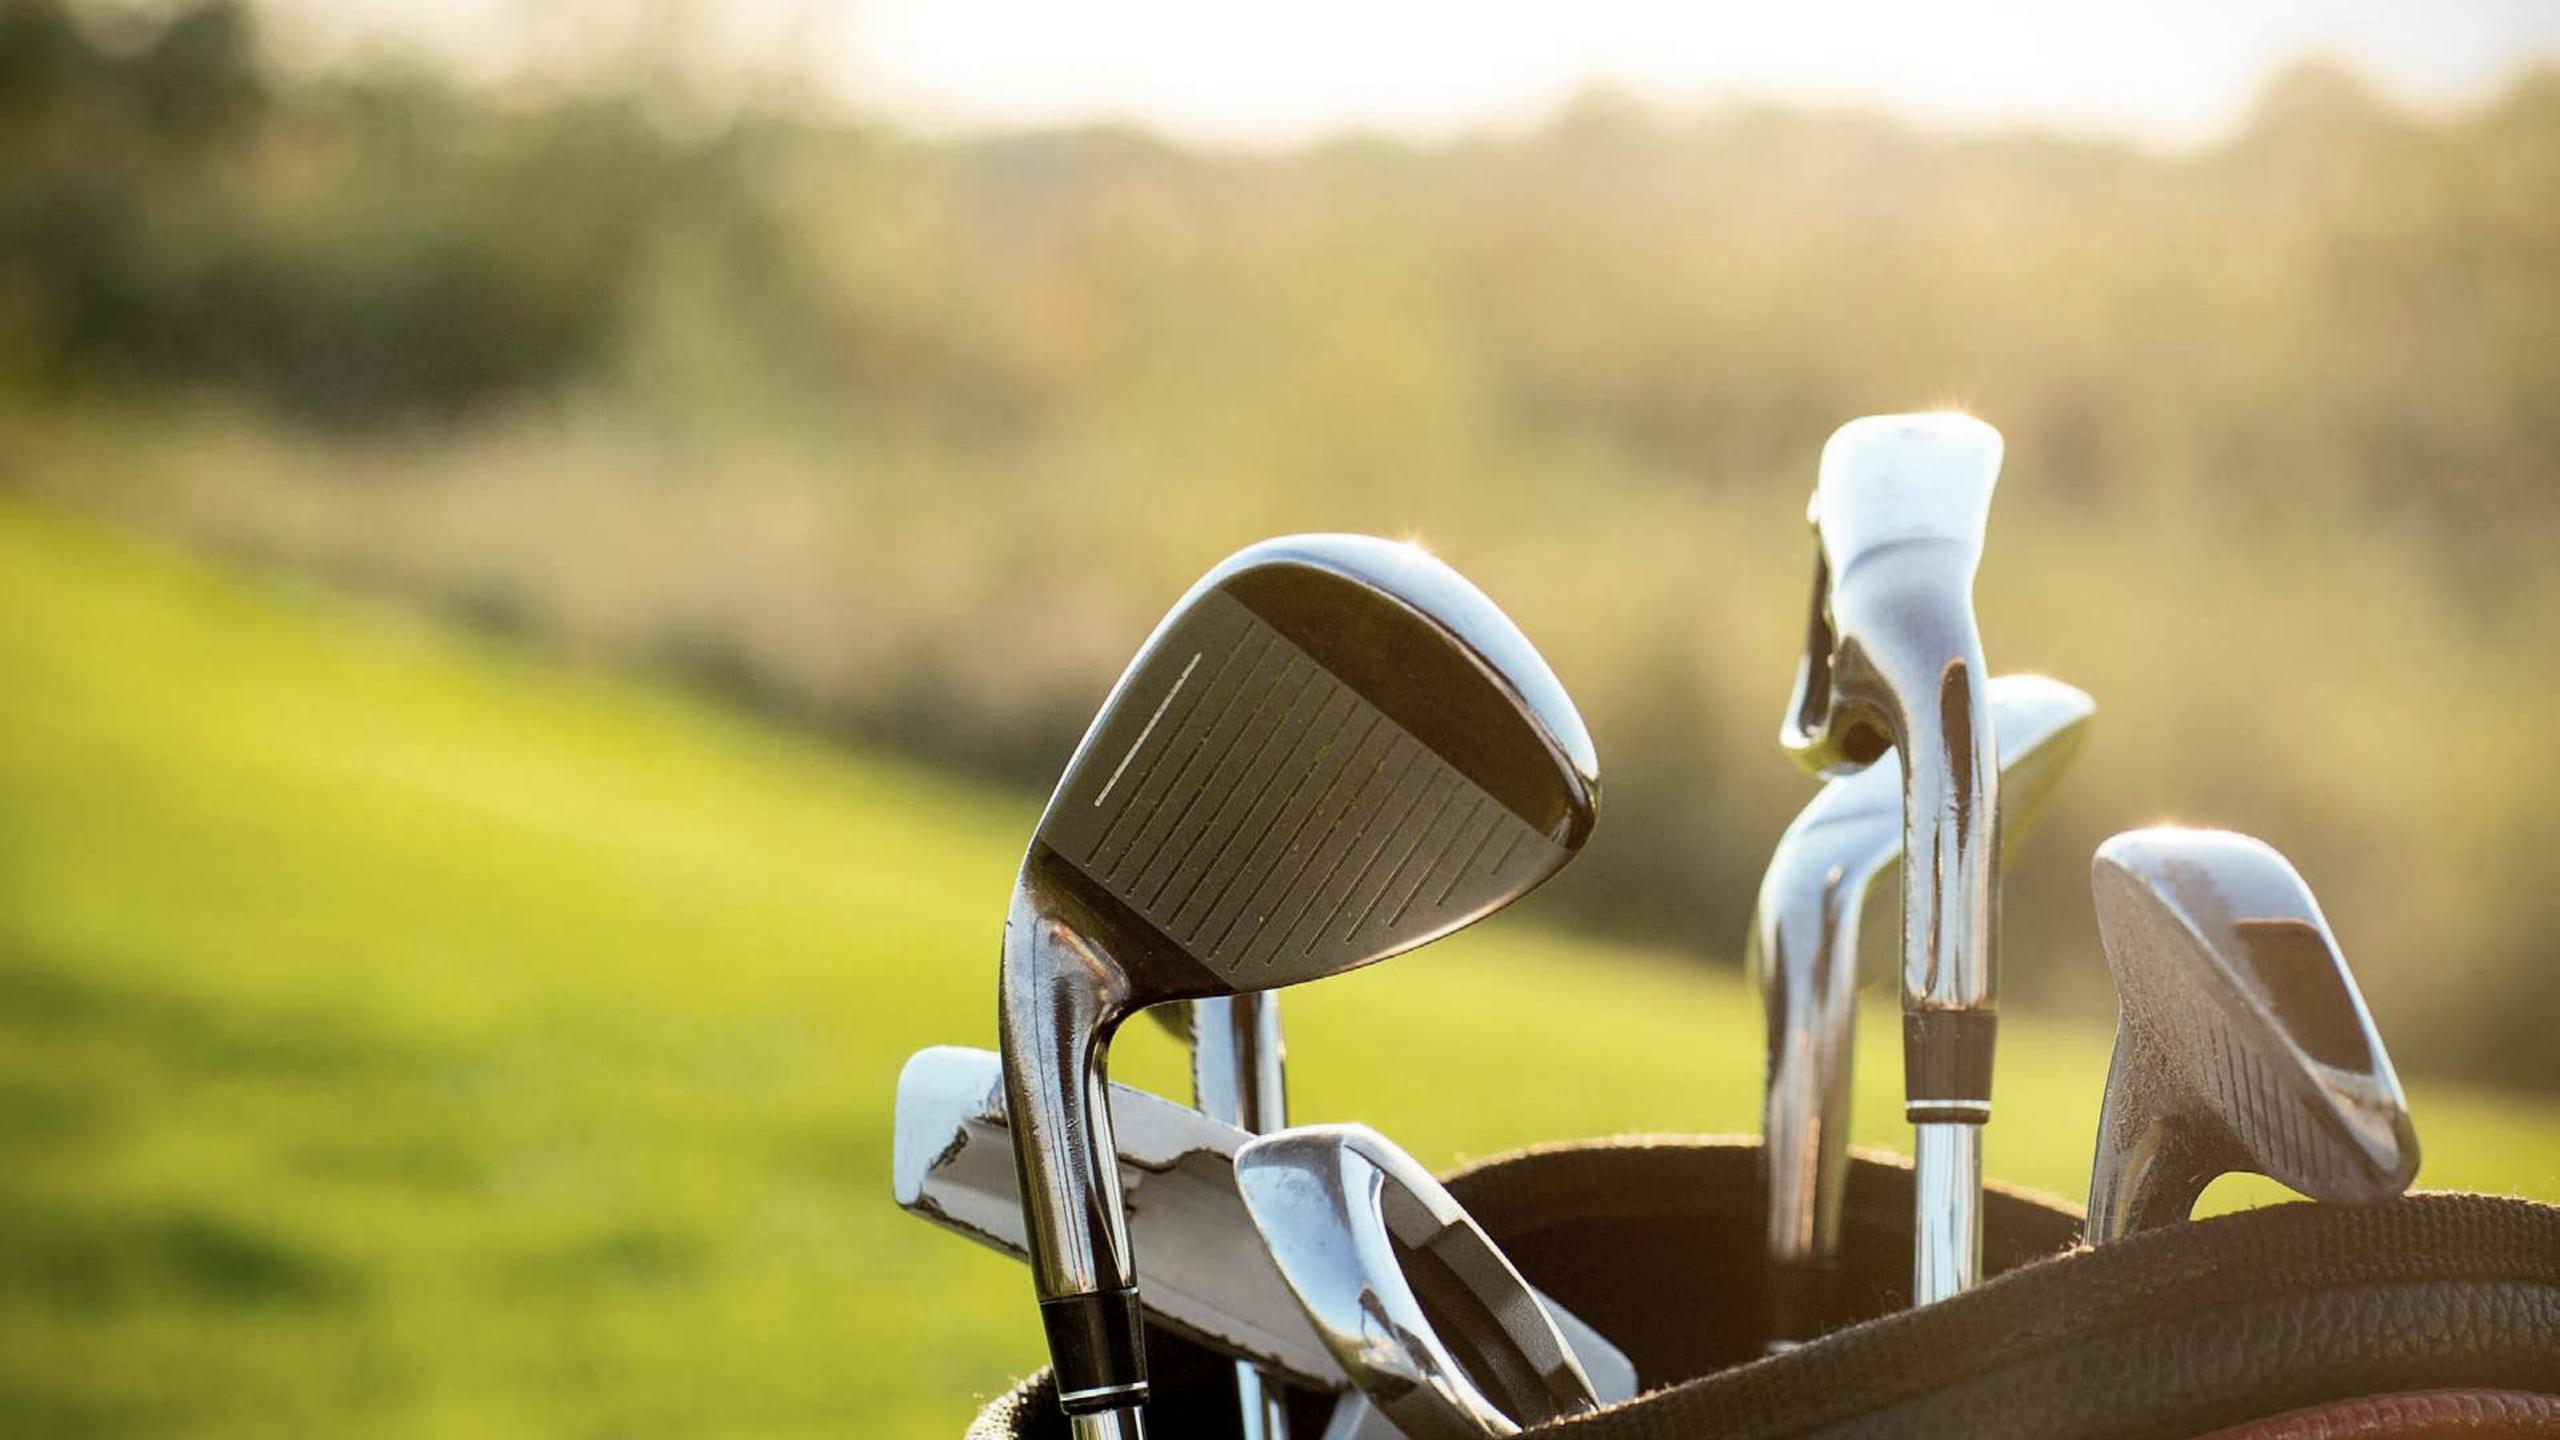

## YOUR GREATEST ROUND OF GOLF, AT YOUR DOORSTEP

Dubai Hills Golf Club encompasses 1.2 milion sqm of meticulously manicured fairways (the size of 63 football fields). Set against the backdrop of Burj Khalifa and Downtown Dubai, with a glorious outward nine, the fully-functional gof course is bound to inspire your peak performance.

| DESIGNED BY EUROPEAN GOLF DESIGN      | OPERATED<br>BY TROON<br>GOLF       | A HOST OF<br>DINING<br>OPTIONS |
|---------------------------------------|------------------------------------|--------------------------------|
| 83<br>STRATEGICALLY<br>PLACED BUNKERS | GOLF ACADEMY & PRACTICE FACILITIES | ICONIC<br>CLUBHOUSE            |