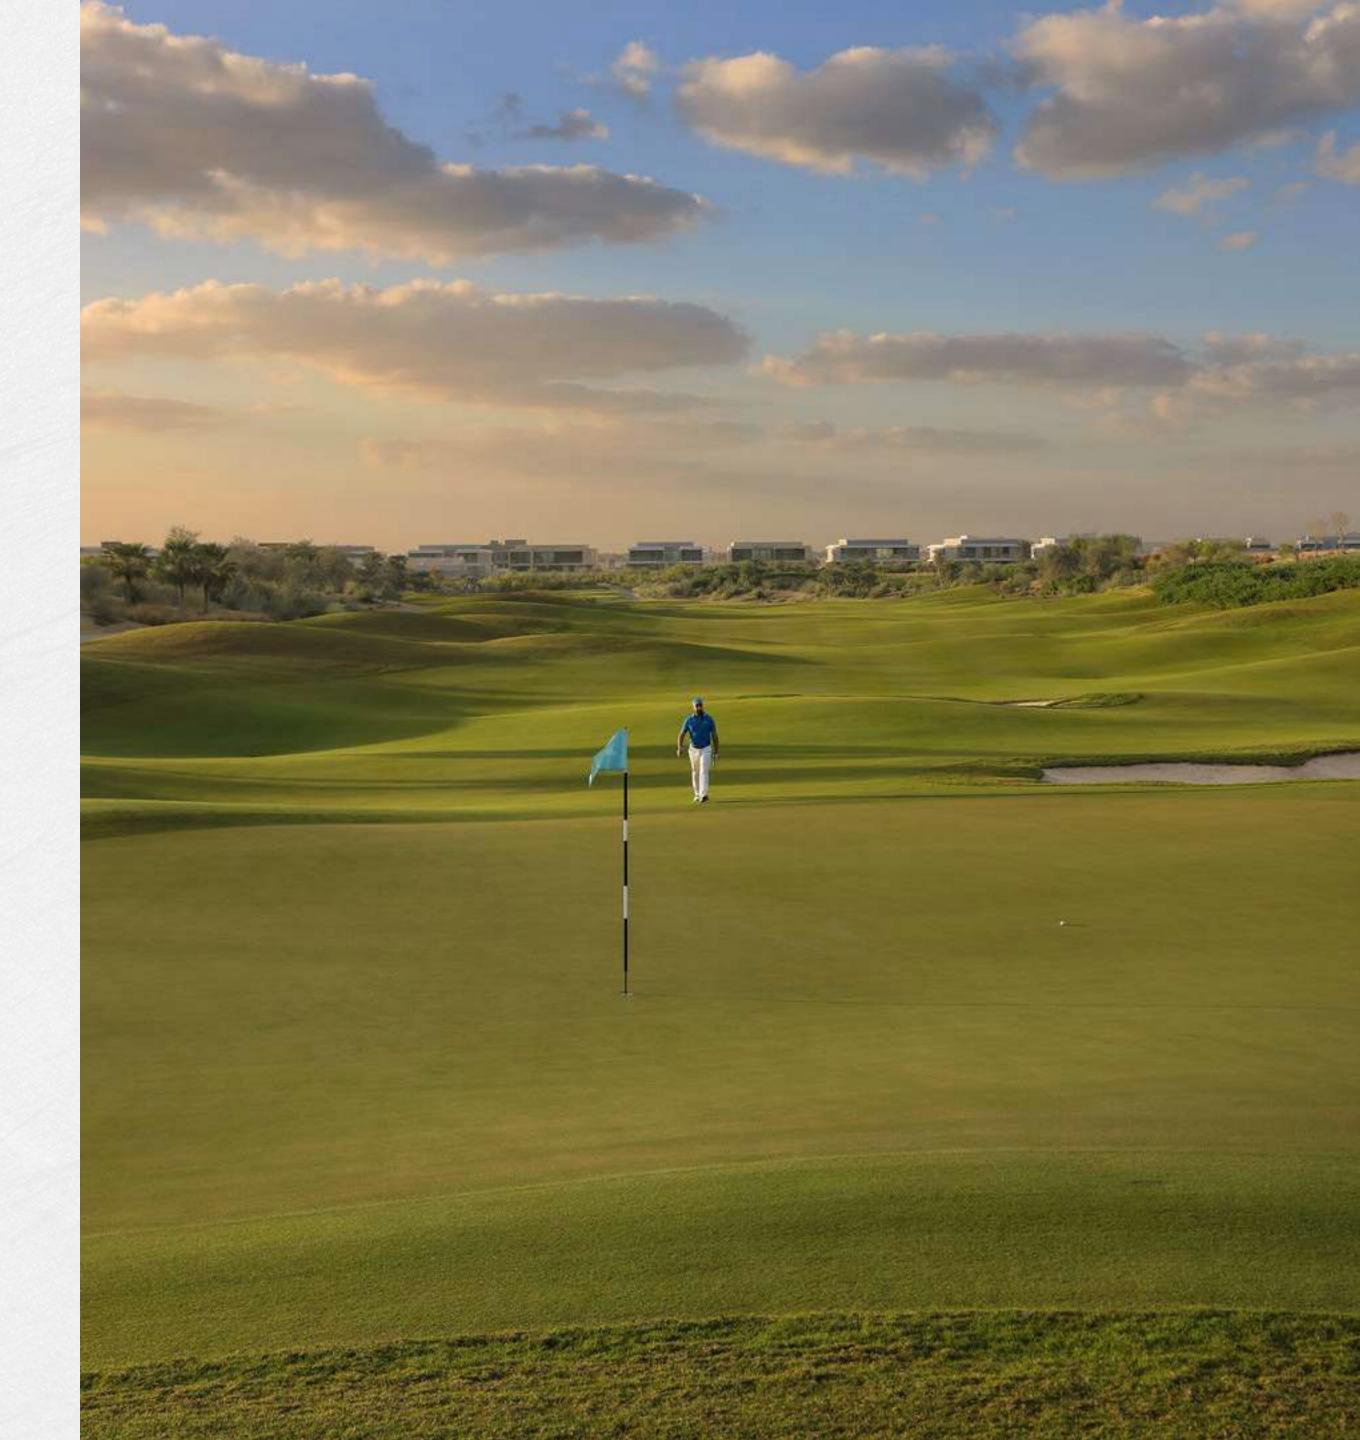

## YOUR GREATEST ROUND OF GOLF, AT YOUR DOORSTEP

Dubai Hills Golf Club encompasses 1.2 milion sqm of meticulously manicured fairways (the size of 63 football fields). Set against the backdrop of Burj Khalifa and Downtown Dubai, with a glorious outward nine, the fully-functional gof course is bound to inspire your peak performance.

| DESIGNED BY EUROPEAN GOLF DESIGN      | OPERATED<br>BY TROON<br>GOLF       | A HOST OF<br>DINING<br>OPTIONS |
|---------------------------------------|------------------------------------|--------------------------------|
| 83<br>STRATEGICALLY<br>PLACED BUNKERS | GOLF ACADEMY & PRACTICE FACILITIES | ICONIC<br>CLUBHOUSE            |