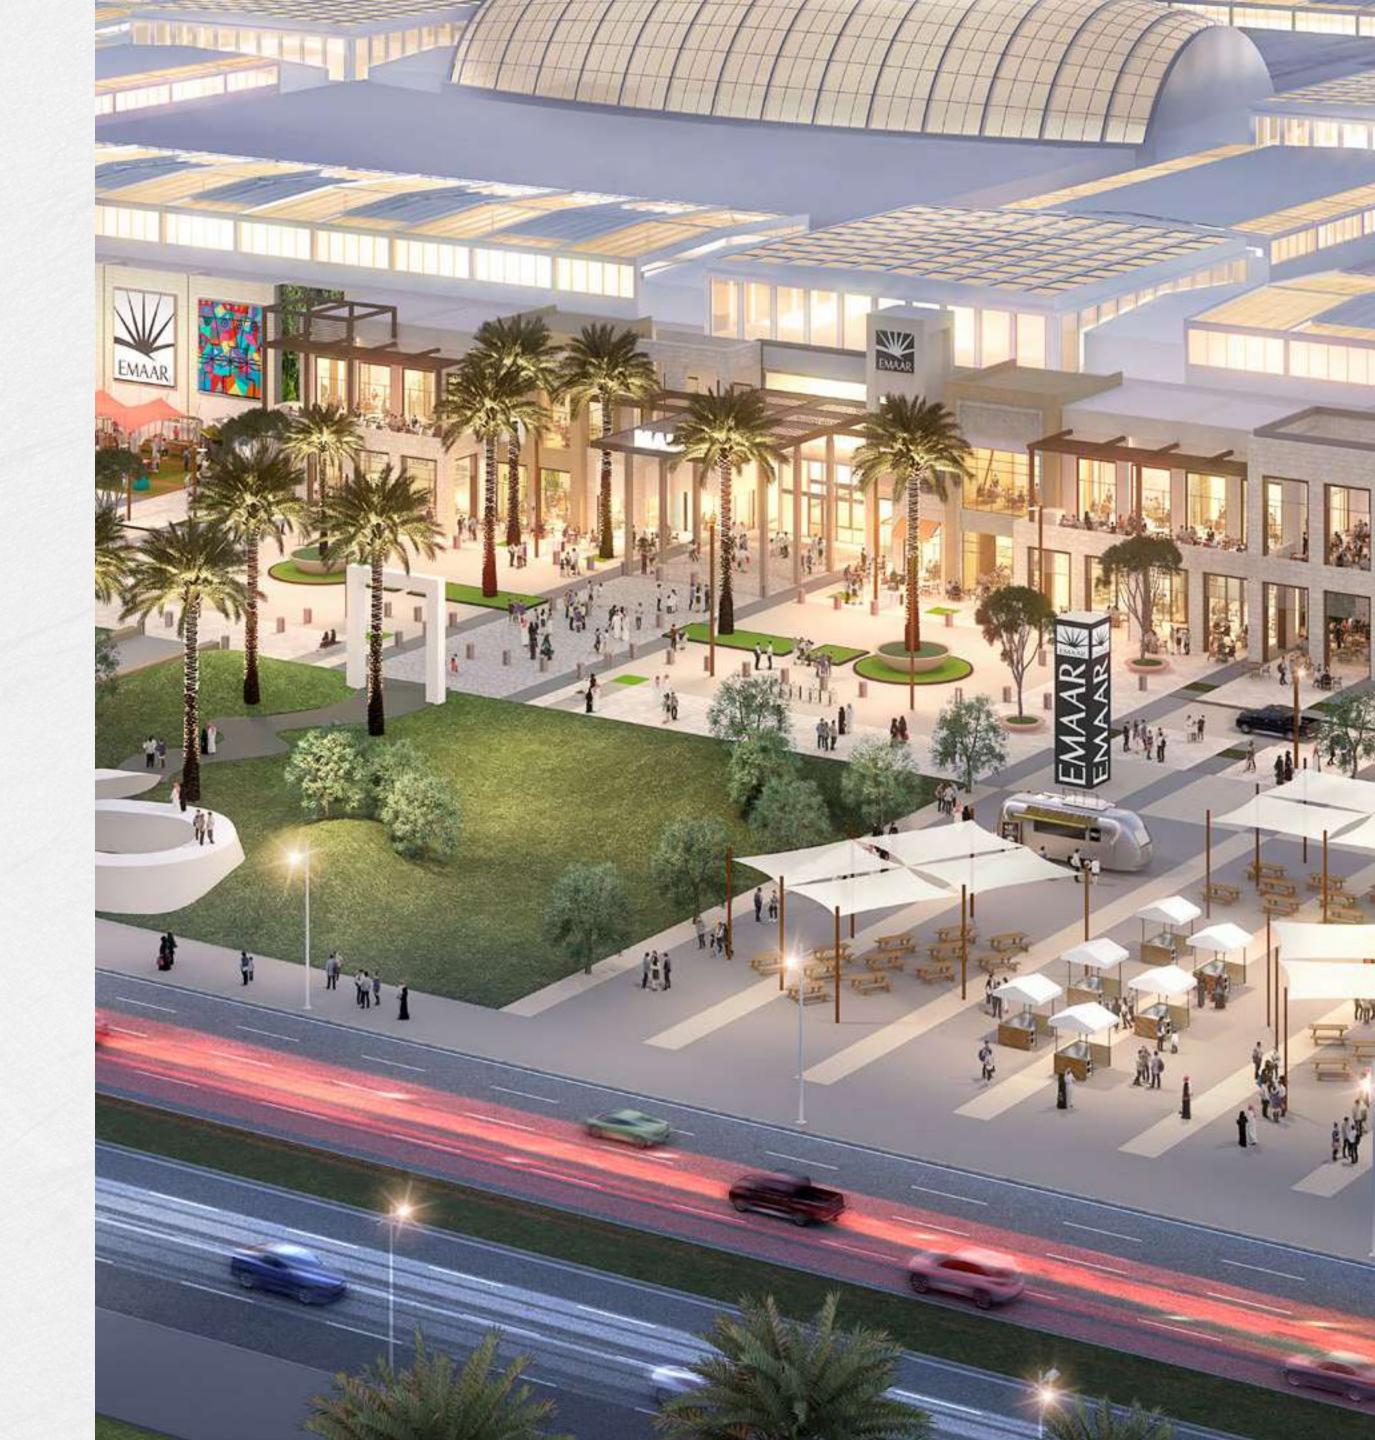

## 2 MILLION SQ FT OF RETAIL INDULGENCE

Dubai Hills Mall is a destination of endless possibilities. Ideally positioned on the crossroads of Umm Suqeim Road and Al Khail Road, and only a short drive from GOLF PLACE II, the mall grants you:

650+ SHOPPING & DINNING CHOICES

A HOST OF DINING OPTIONS

83 STRATEGICALLY PLACED BUNKERS

ICONIC CLUBHOUSE