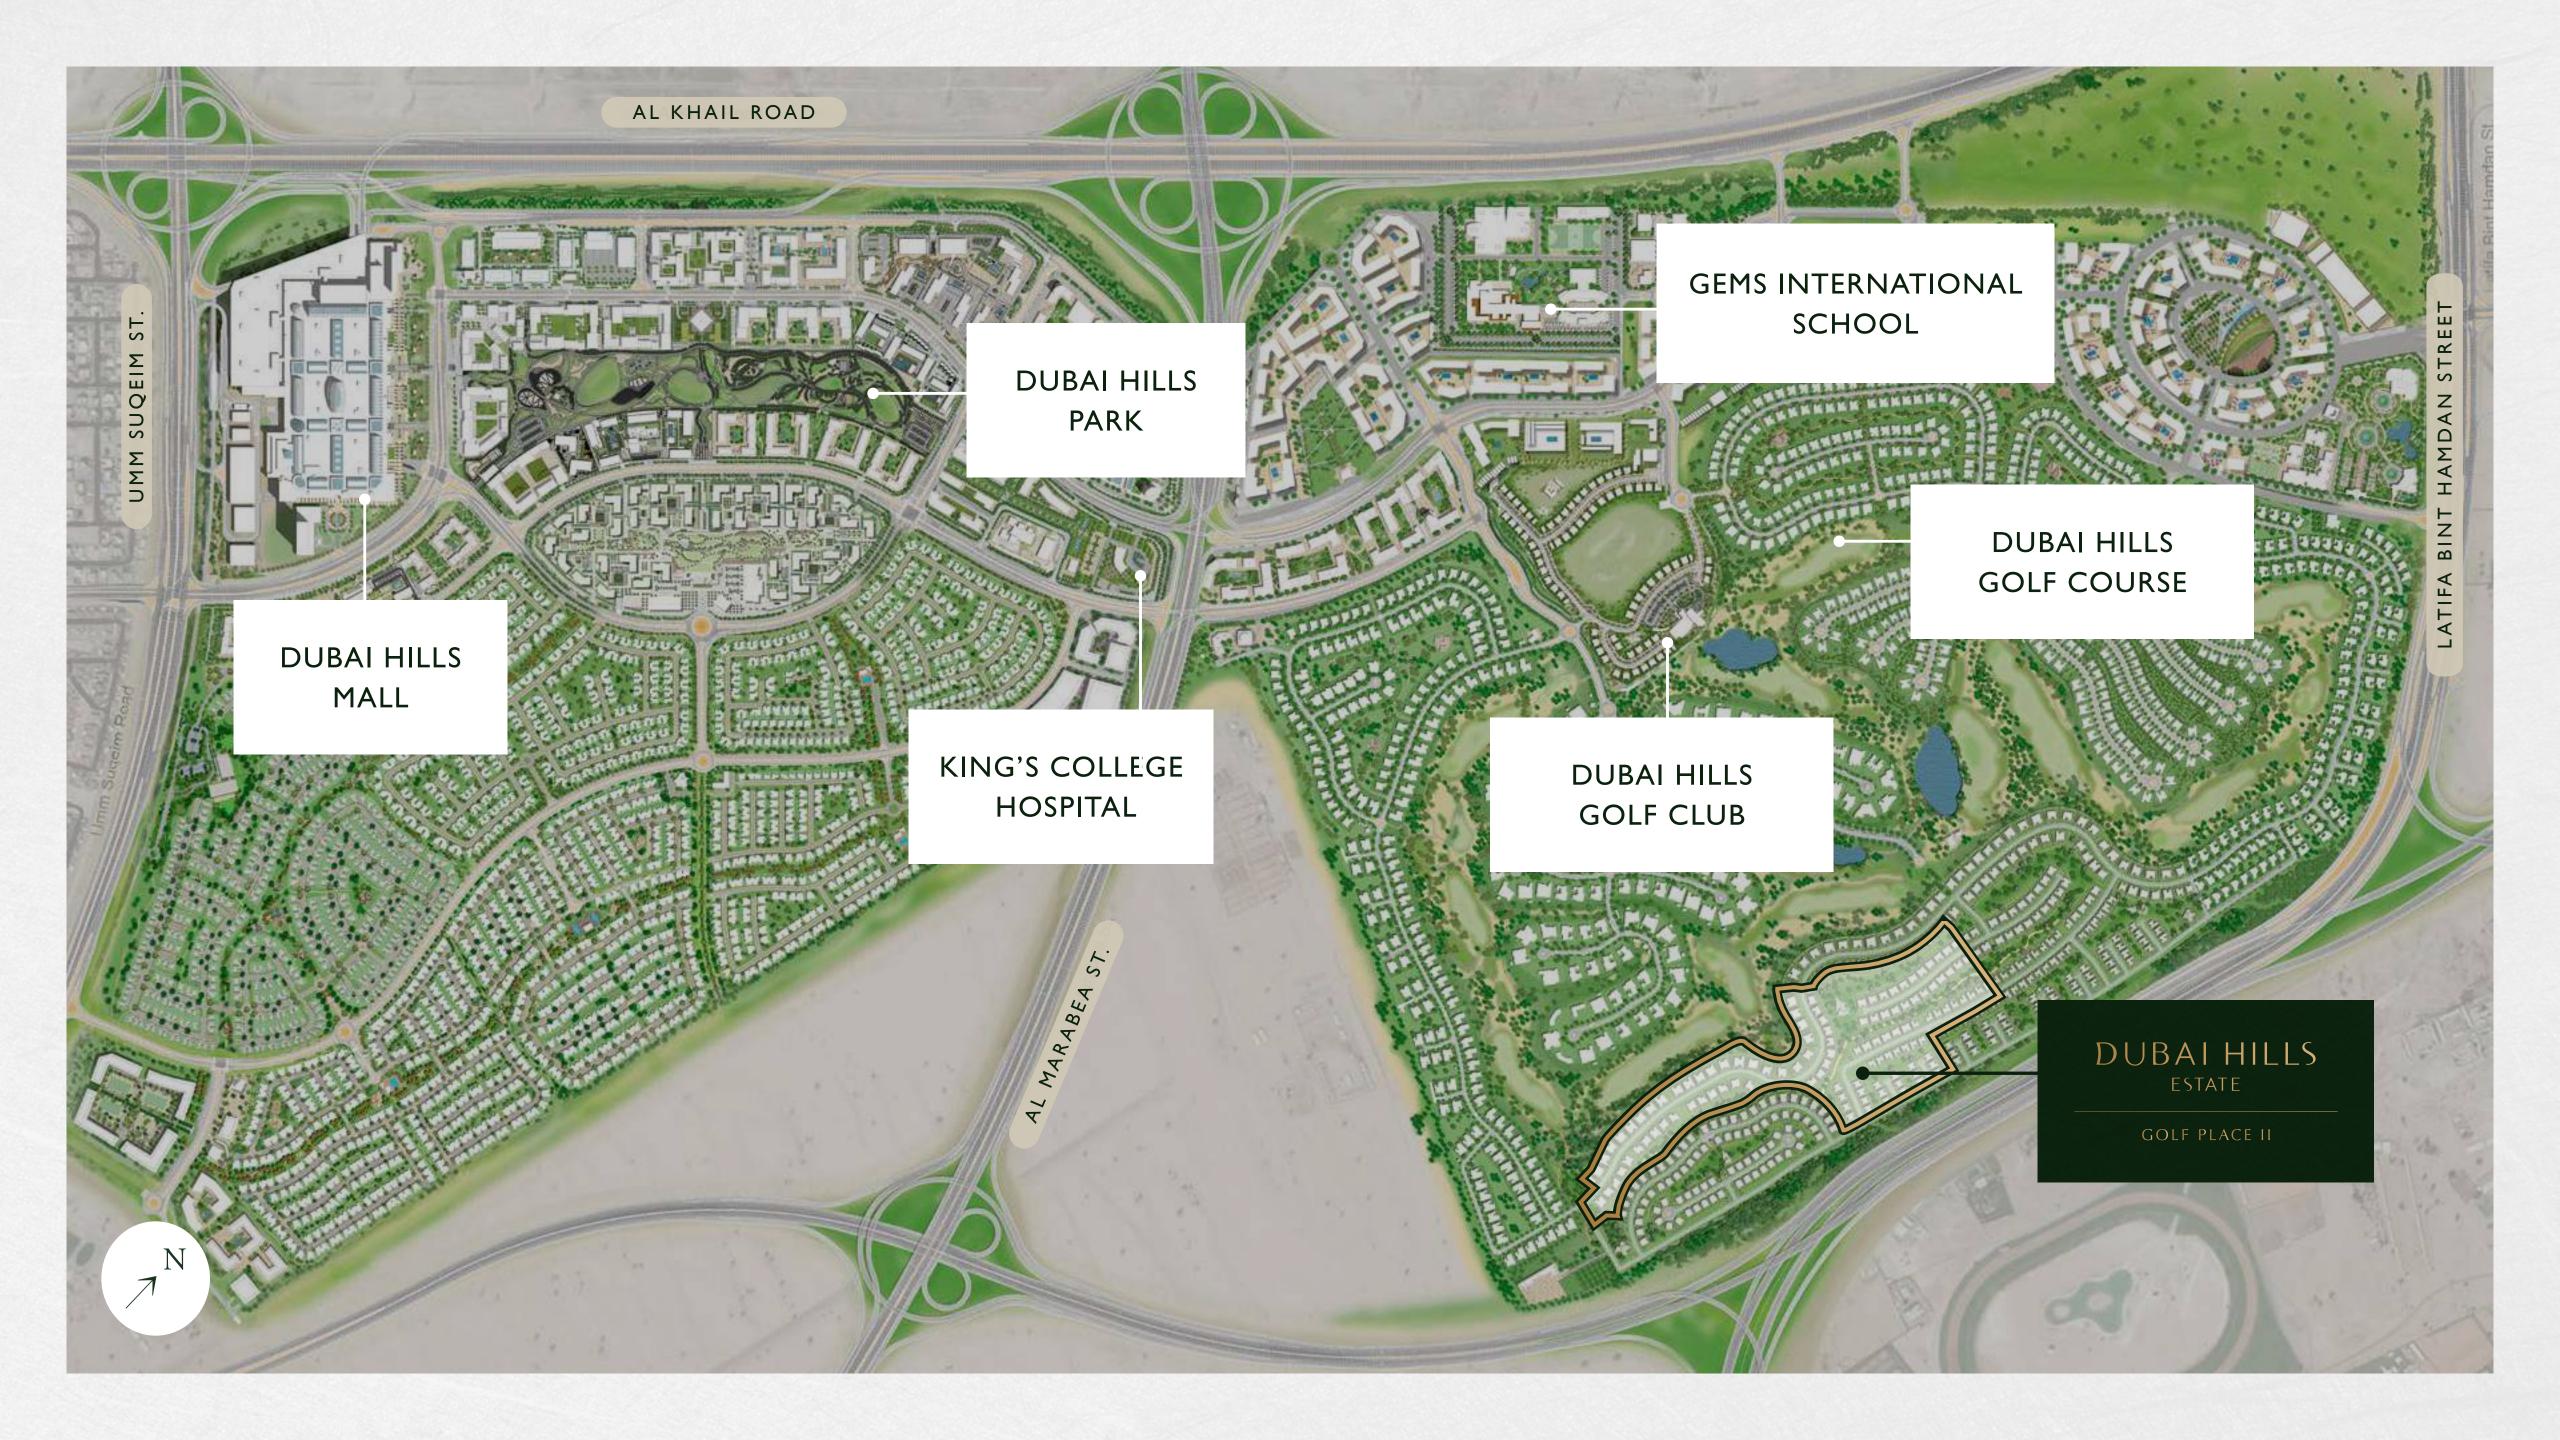

## INTHE CENTRE OF THE ACTION

5 MINS DRIVE TO DUBAI HILLS MALL

5 MINS DRIVE TO DUBAI HILLS PARK

EASY ACCESS TO AL MARABEA STREET

SHORT DRIVE TO DUBAI HILLS GOLF CLUB

20 MINUTES DRIVE TO DOWNTOWN DUBAI

25 MINUTES DRIVE TO DUBAI INTERNATIONAL AIRPORT VIEWS

## 2 MILLION SQ FT OF RETAIL INDULGENCE

Dubai Hills Mall is a destination of endless possibilities. Ideally positioned on the crossroads of Umm Suqeim Road and Al Khail Road, and only a short drive from GOLF PLACE II, the mall grants you: