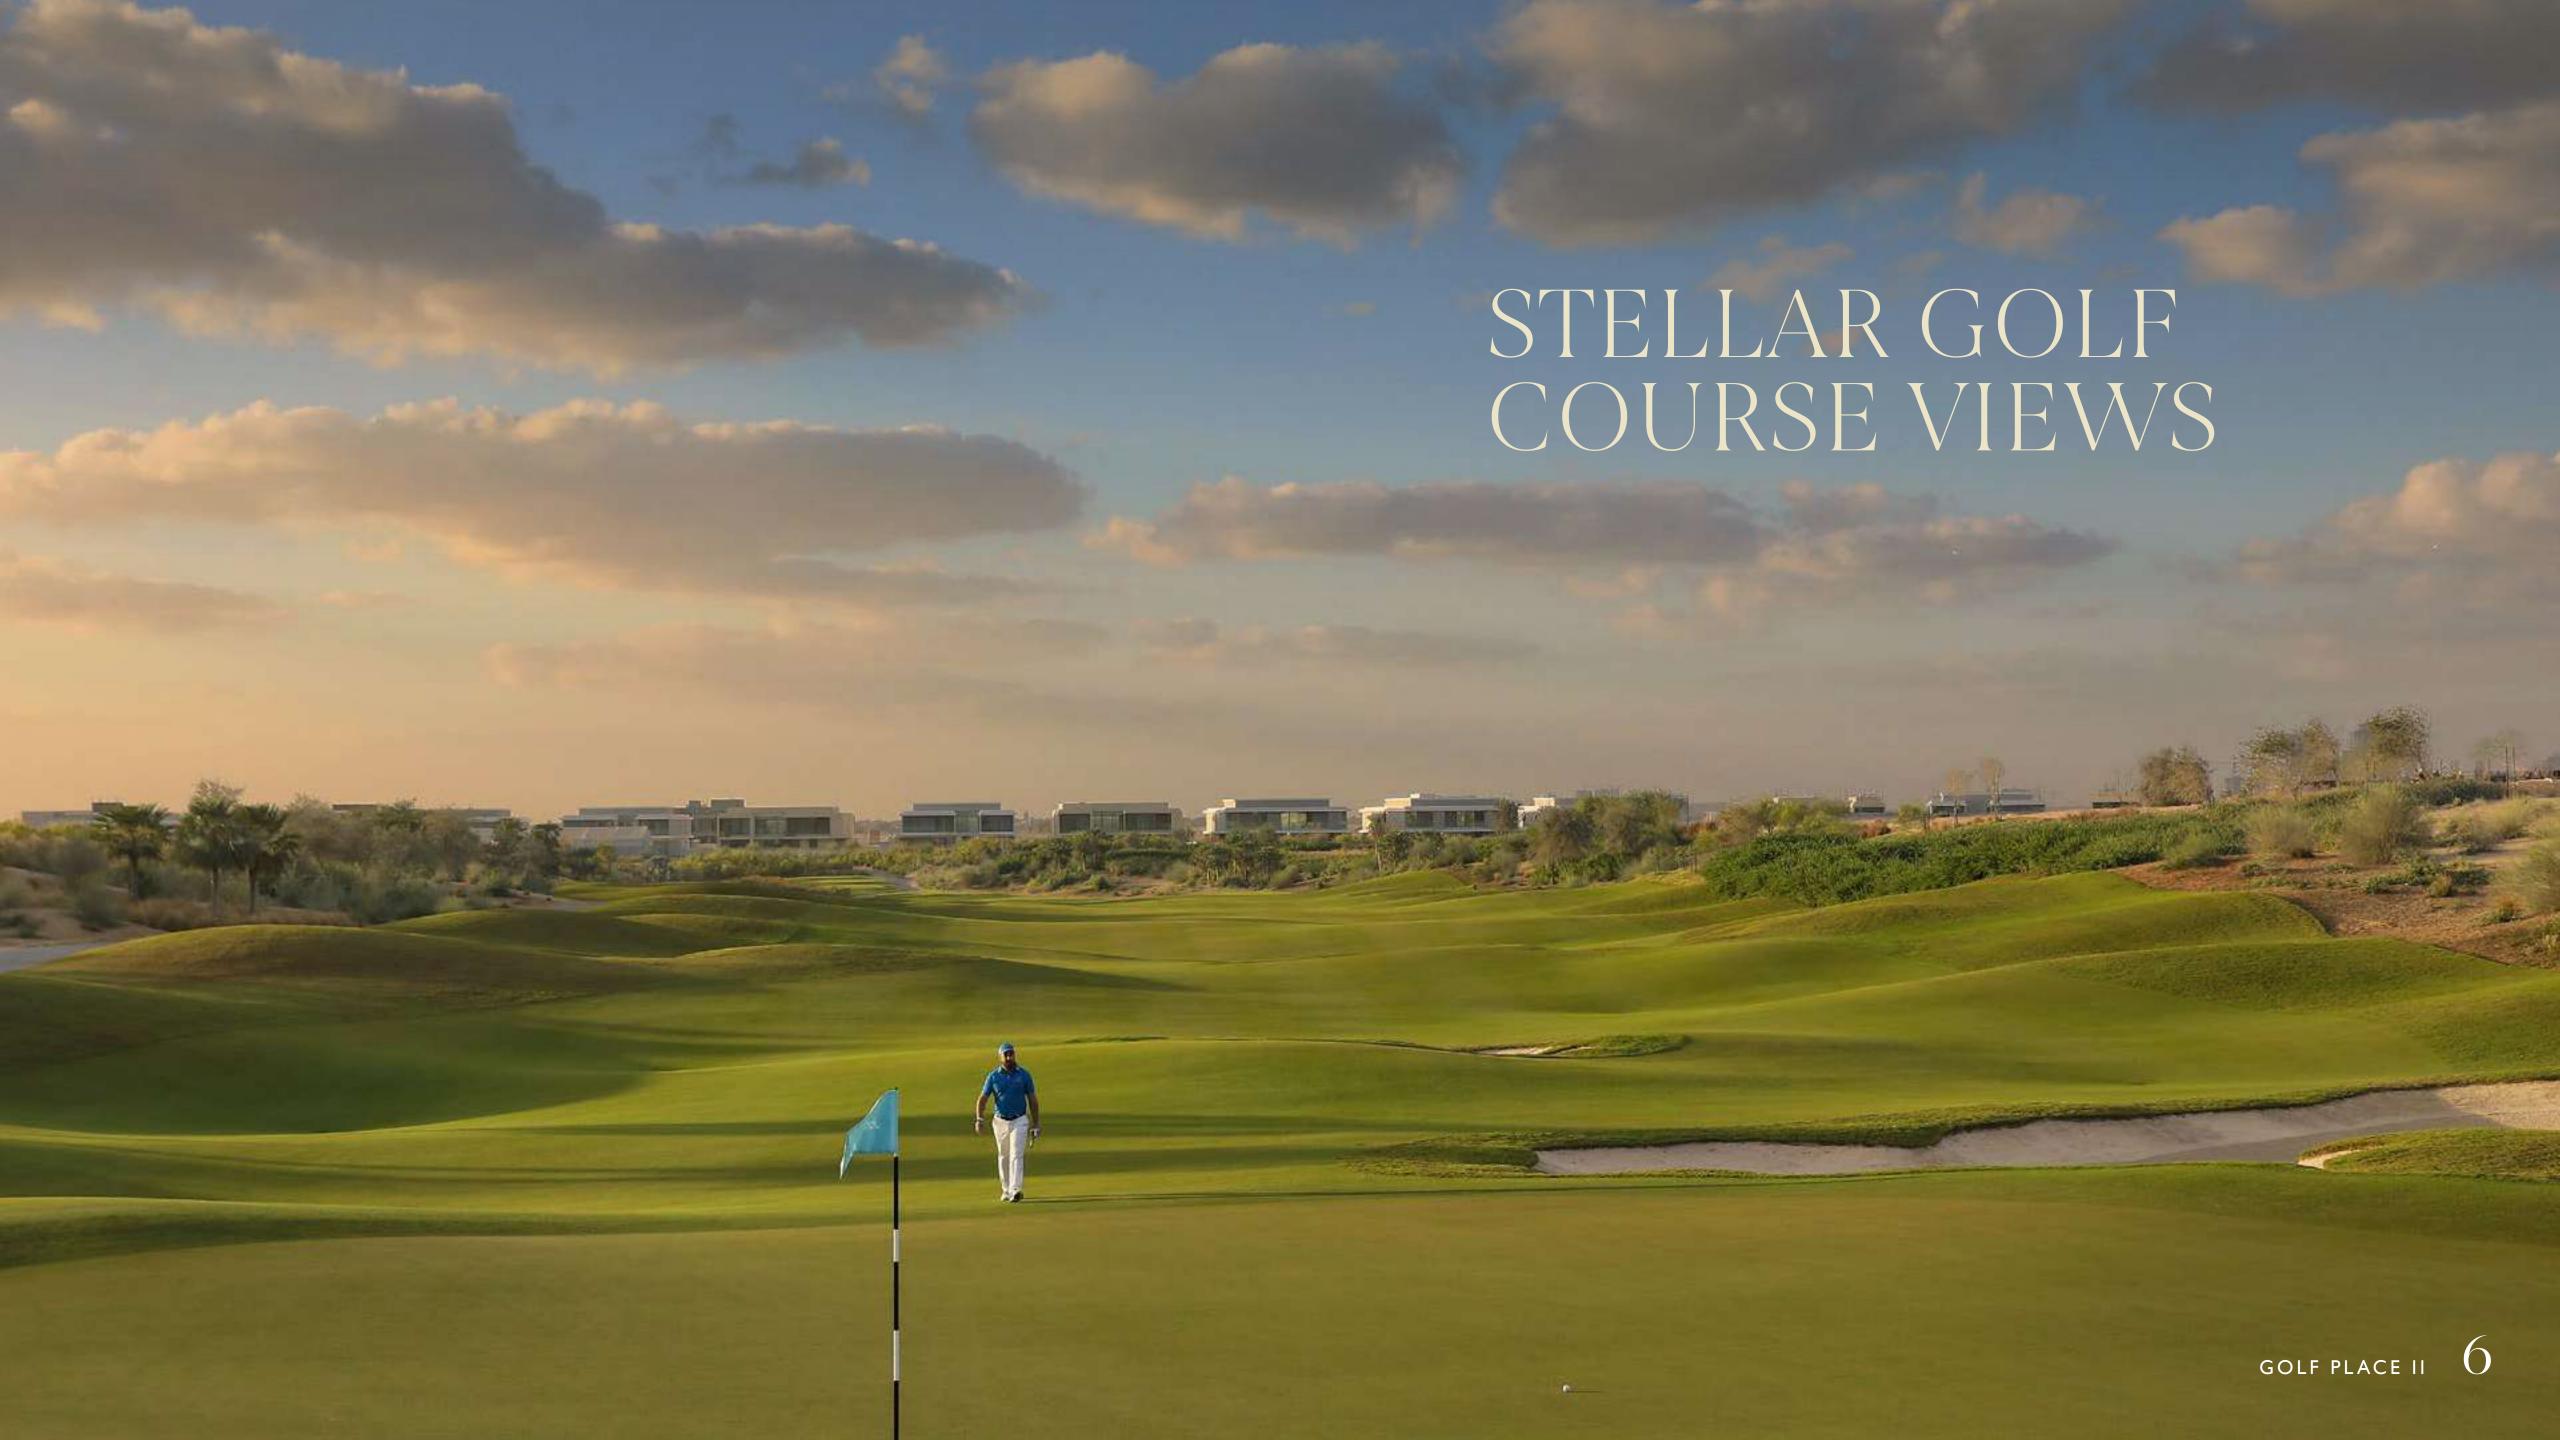

## YOUR GREATEST ROUND OF GOLF, AT YOUR DOORSTEP

Dubai Hills Golf Club encompasses 1.2 milion sqm of meticulously manicured fairways (the size of 63 football fields). Set against the backdrop of Burj Khalifa and Downtown Dubai, with a glorious outward nine, the fully-functional gof course is bound to inspire your peak performance.

| DESIGNED BY EUROPEAN GOLF DESIGN      | OPERATED<br>BY TROON<br>GOLF       | A HOST OF<br>DINING<br>OPTIONS |
|---------------------------------------|------------------------------------|--------------------------------|
| 83<br>STRATEGICALLY<br>PLACED BUNKERS | GOLF ACADEMY & PRACTICE FACILITIES | ICONIC<br>CLUBHOUSE            |