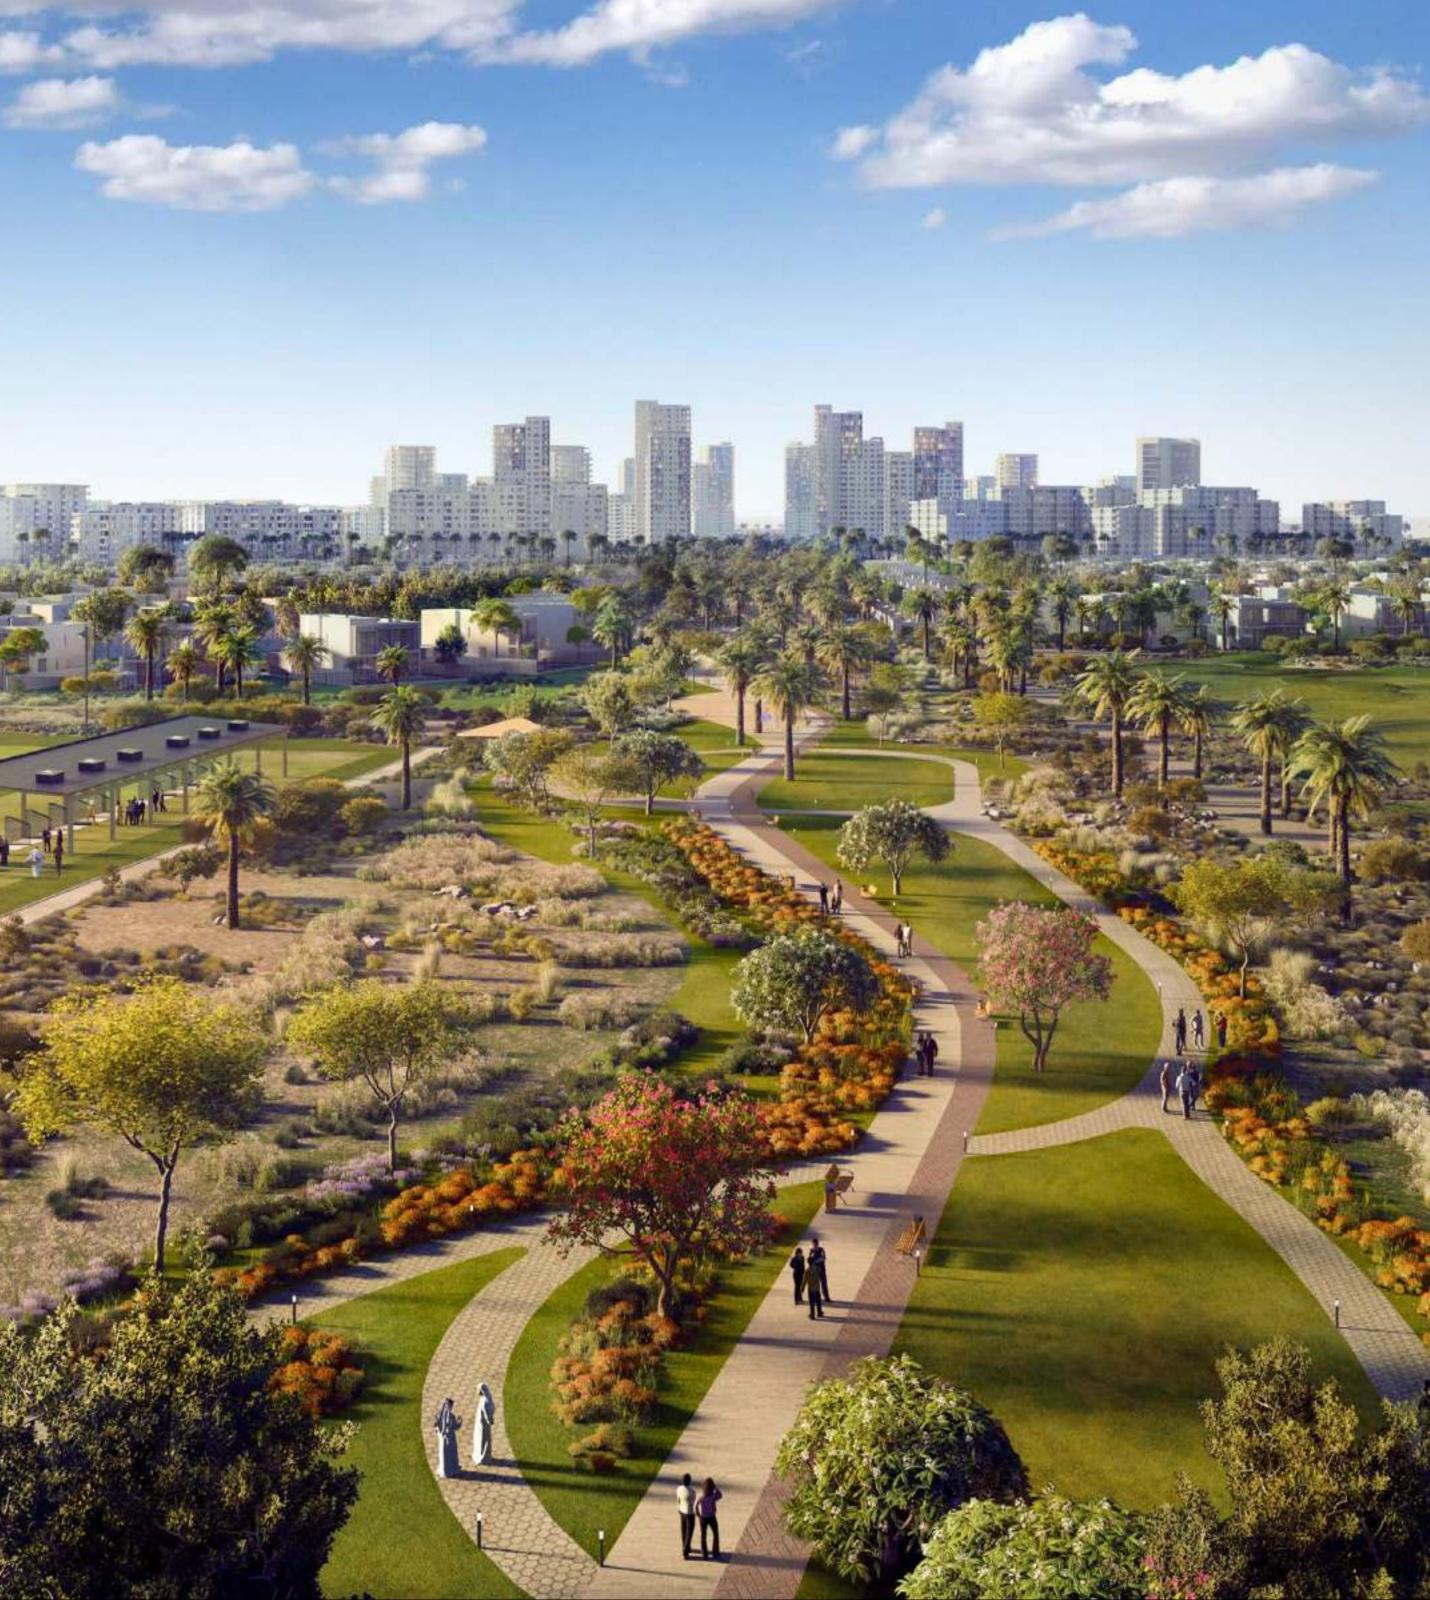

# Spend Everyday in Perfect Harmony

Master Plan/Emaar South

#### Local Community With a Global Gateway

5

**07 Mins** Drive to Al Maktoum Int' Airport **10 Mins** Drive to Expo City Dubai **20 Mins** Drive to Dubai Marina

**30 Mins** Drive to Downtown Dubai 50 Mins Drive to Abu Dhabi

Emaar South is perfectly positioned alongside Expo City Dubai, the future vision of the Expo 2020 Dubai site, offering easy access to Al Maktoum International Airport and a host of Dubai's most popular attractions and business hubs, via the adjacent boulevard and a major highway.