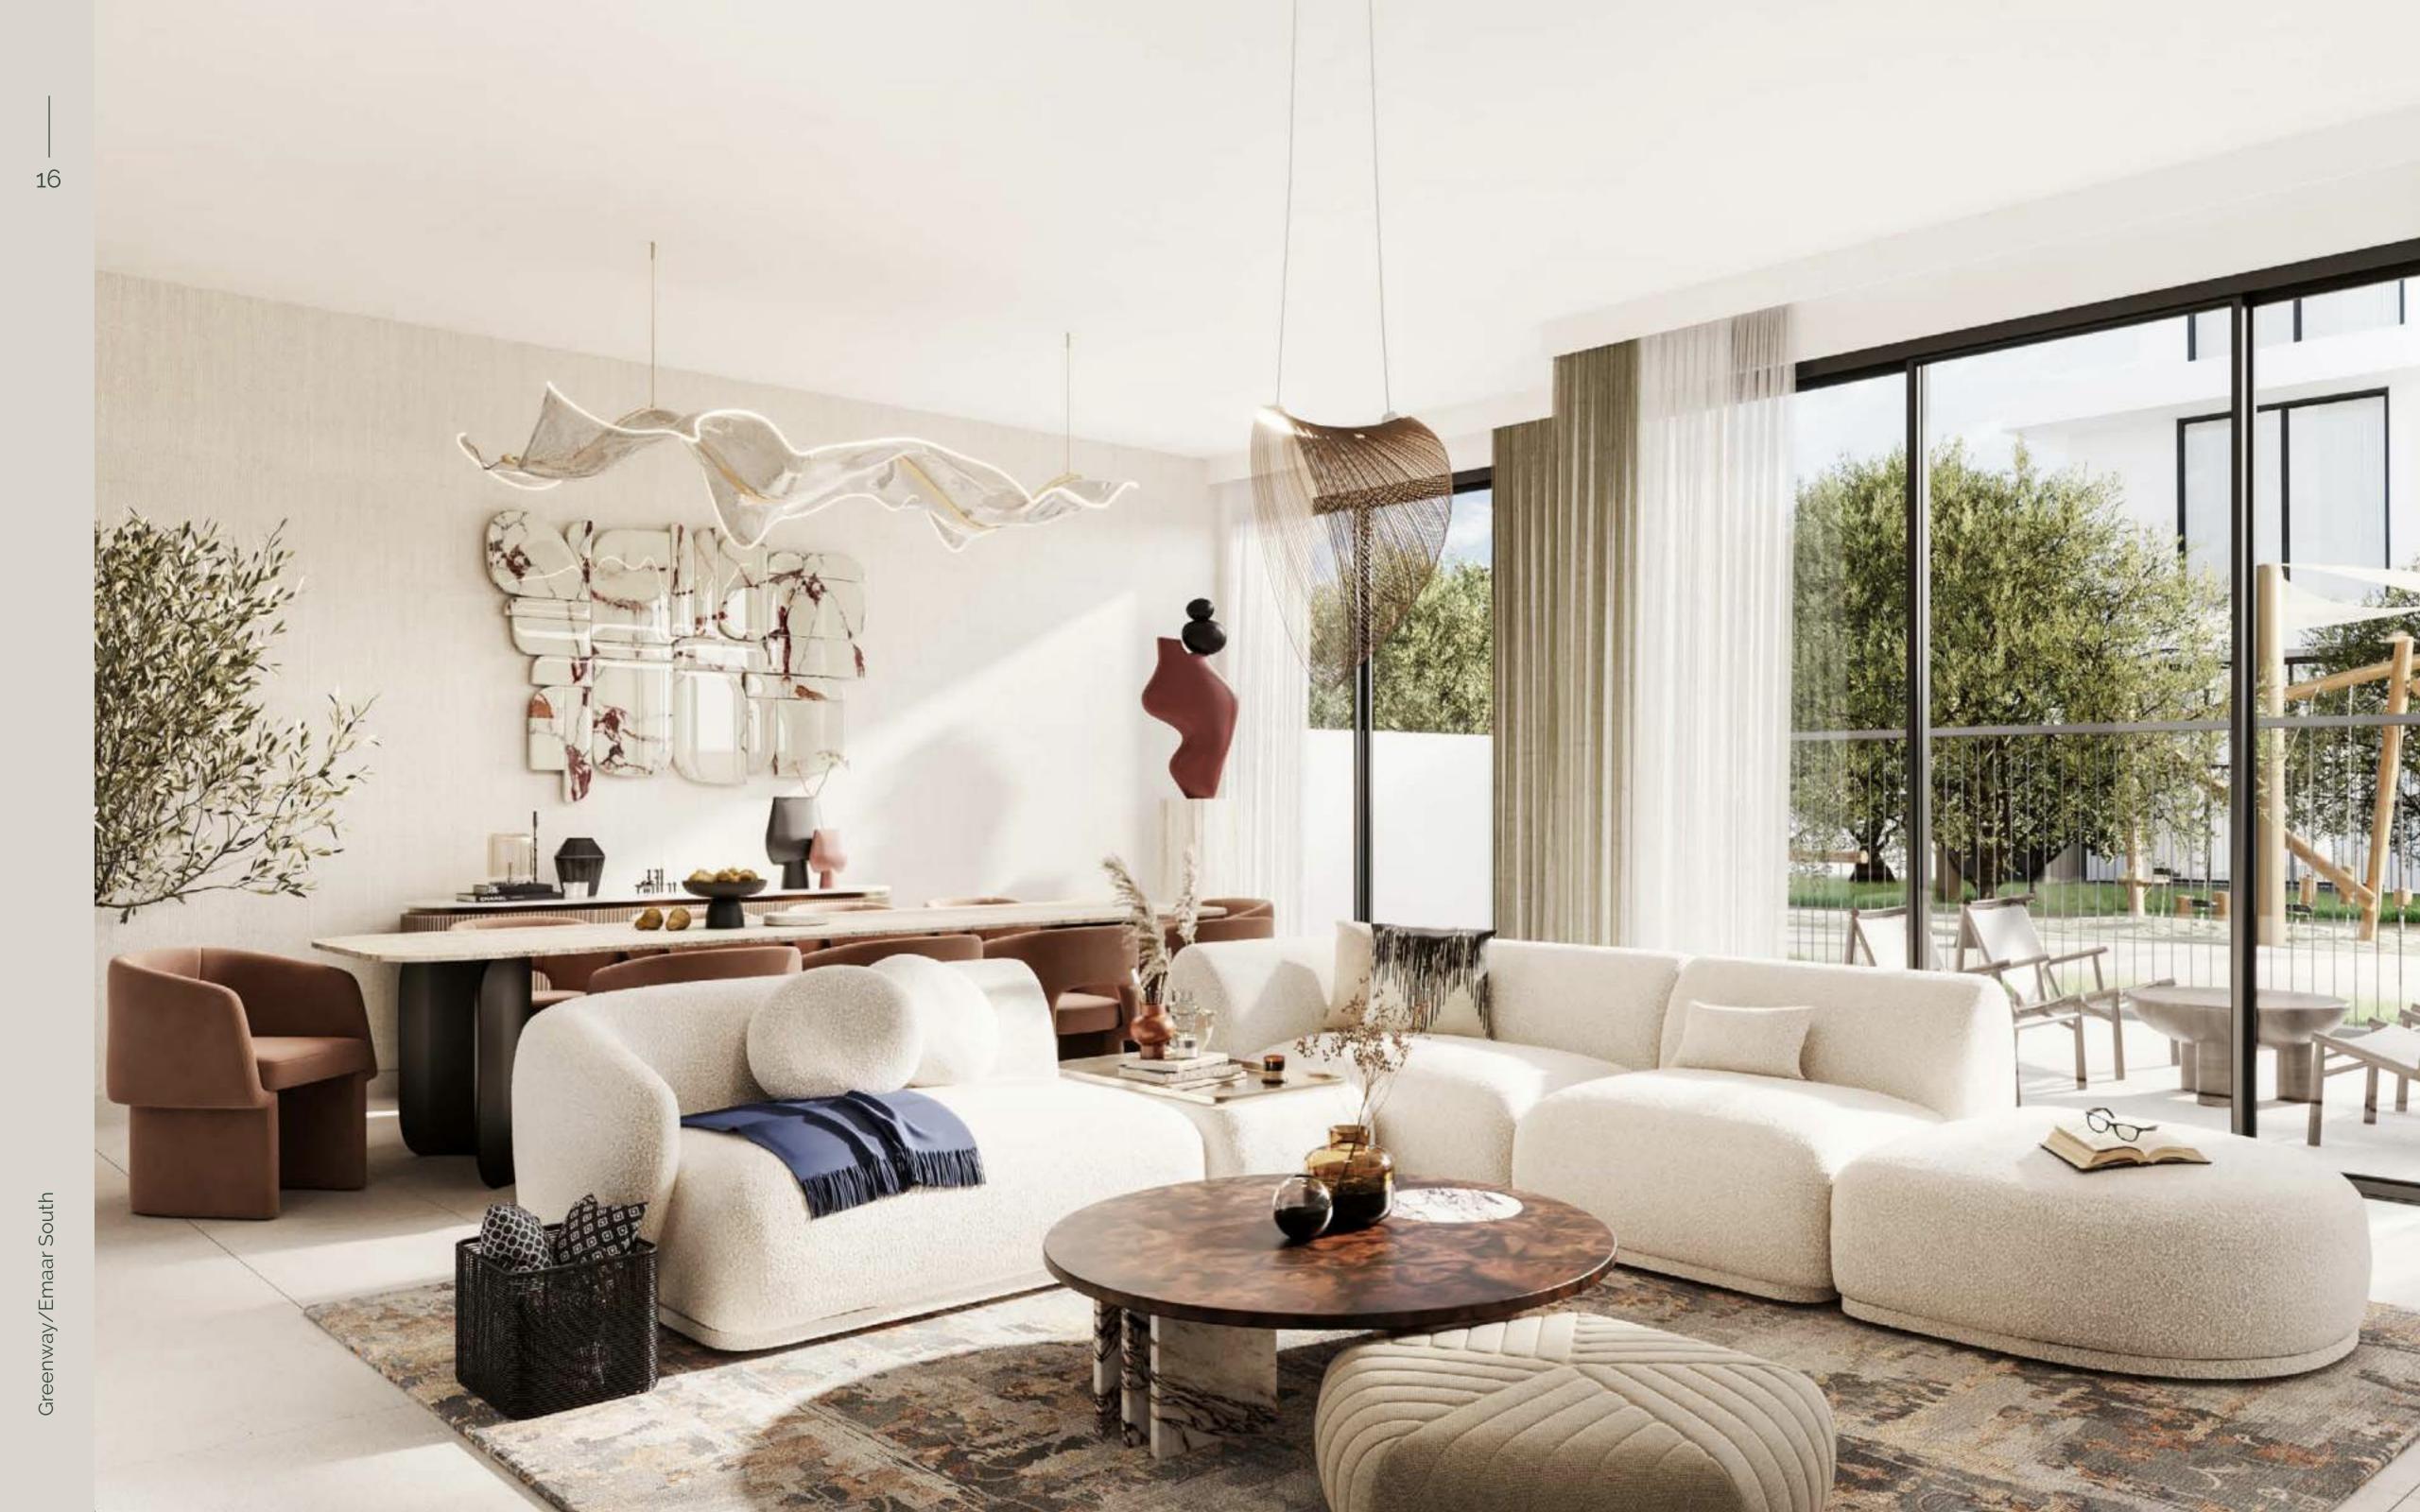

#### Luxurious Living Spaces A Modern Oasis

Greenway is where contemporary design meets the warmth of home. Here, every townhouse is a canvas of modern luxury, with clean architectural lines mirroring the dynamic spirit of Dubai. The interiors, designed with an earthy palette, evoke a deep sense of tranquillity and connection to nature. Beyond the elegance of the living spaces, each townhouse features a private roof terrace, offering serene views and an ideal spot for relaxation or lively social gatherings.

## Modern Design Meets Earthly Comfort

The use of an earthly interior palette at Greenway creates a sanctuary of peace amidst the bustling city life. Each room is designed to maximise space and light, with huge floor-to-ceiling windows, producing an environment that is both inviting and inspiring.