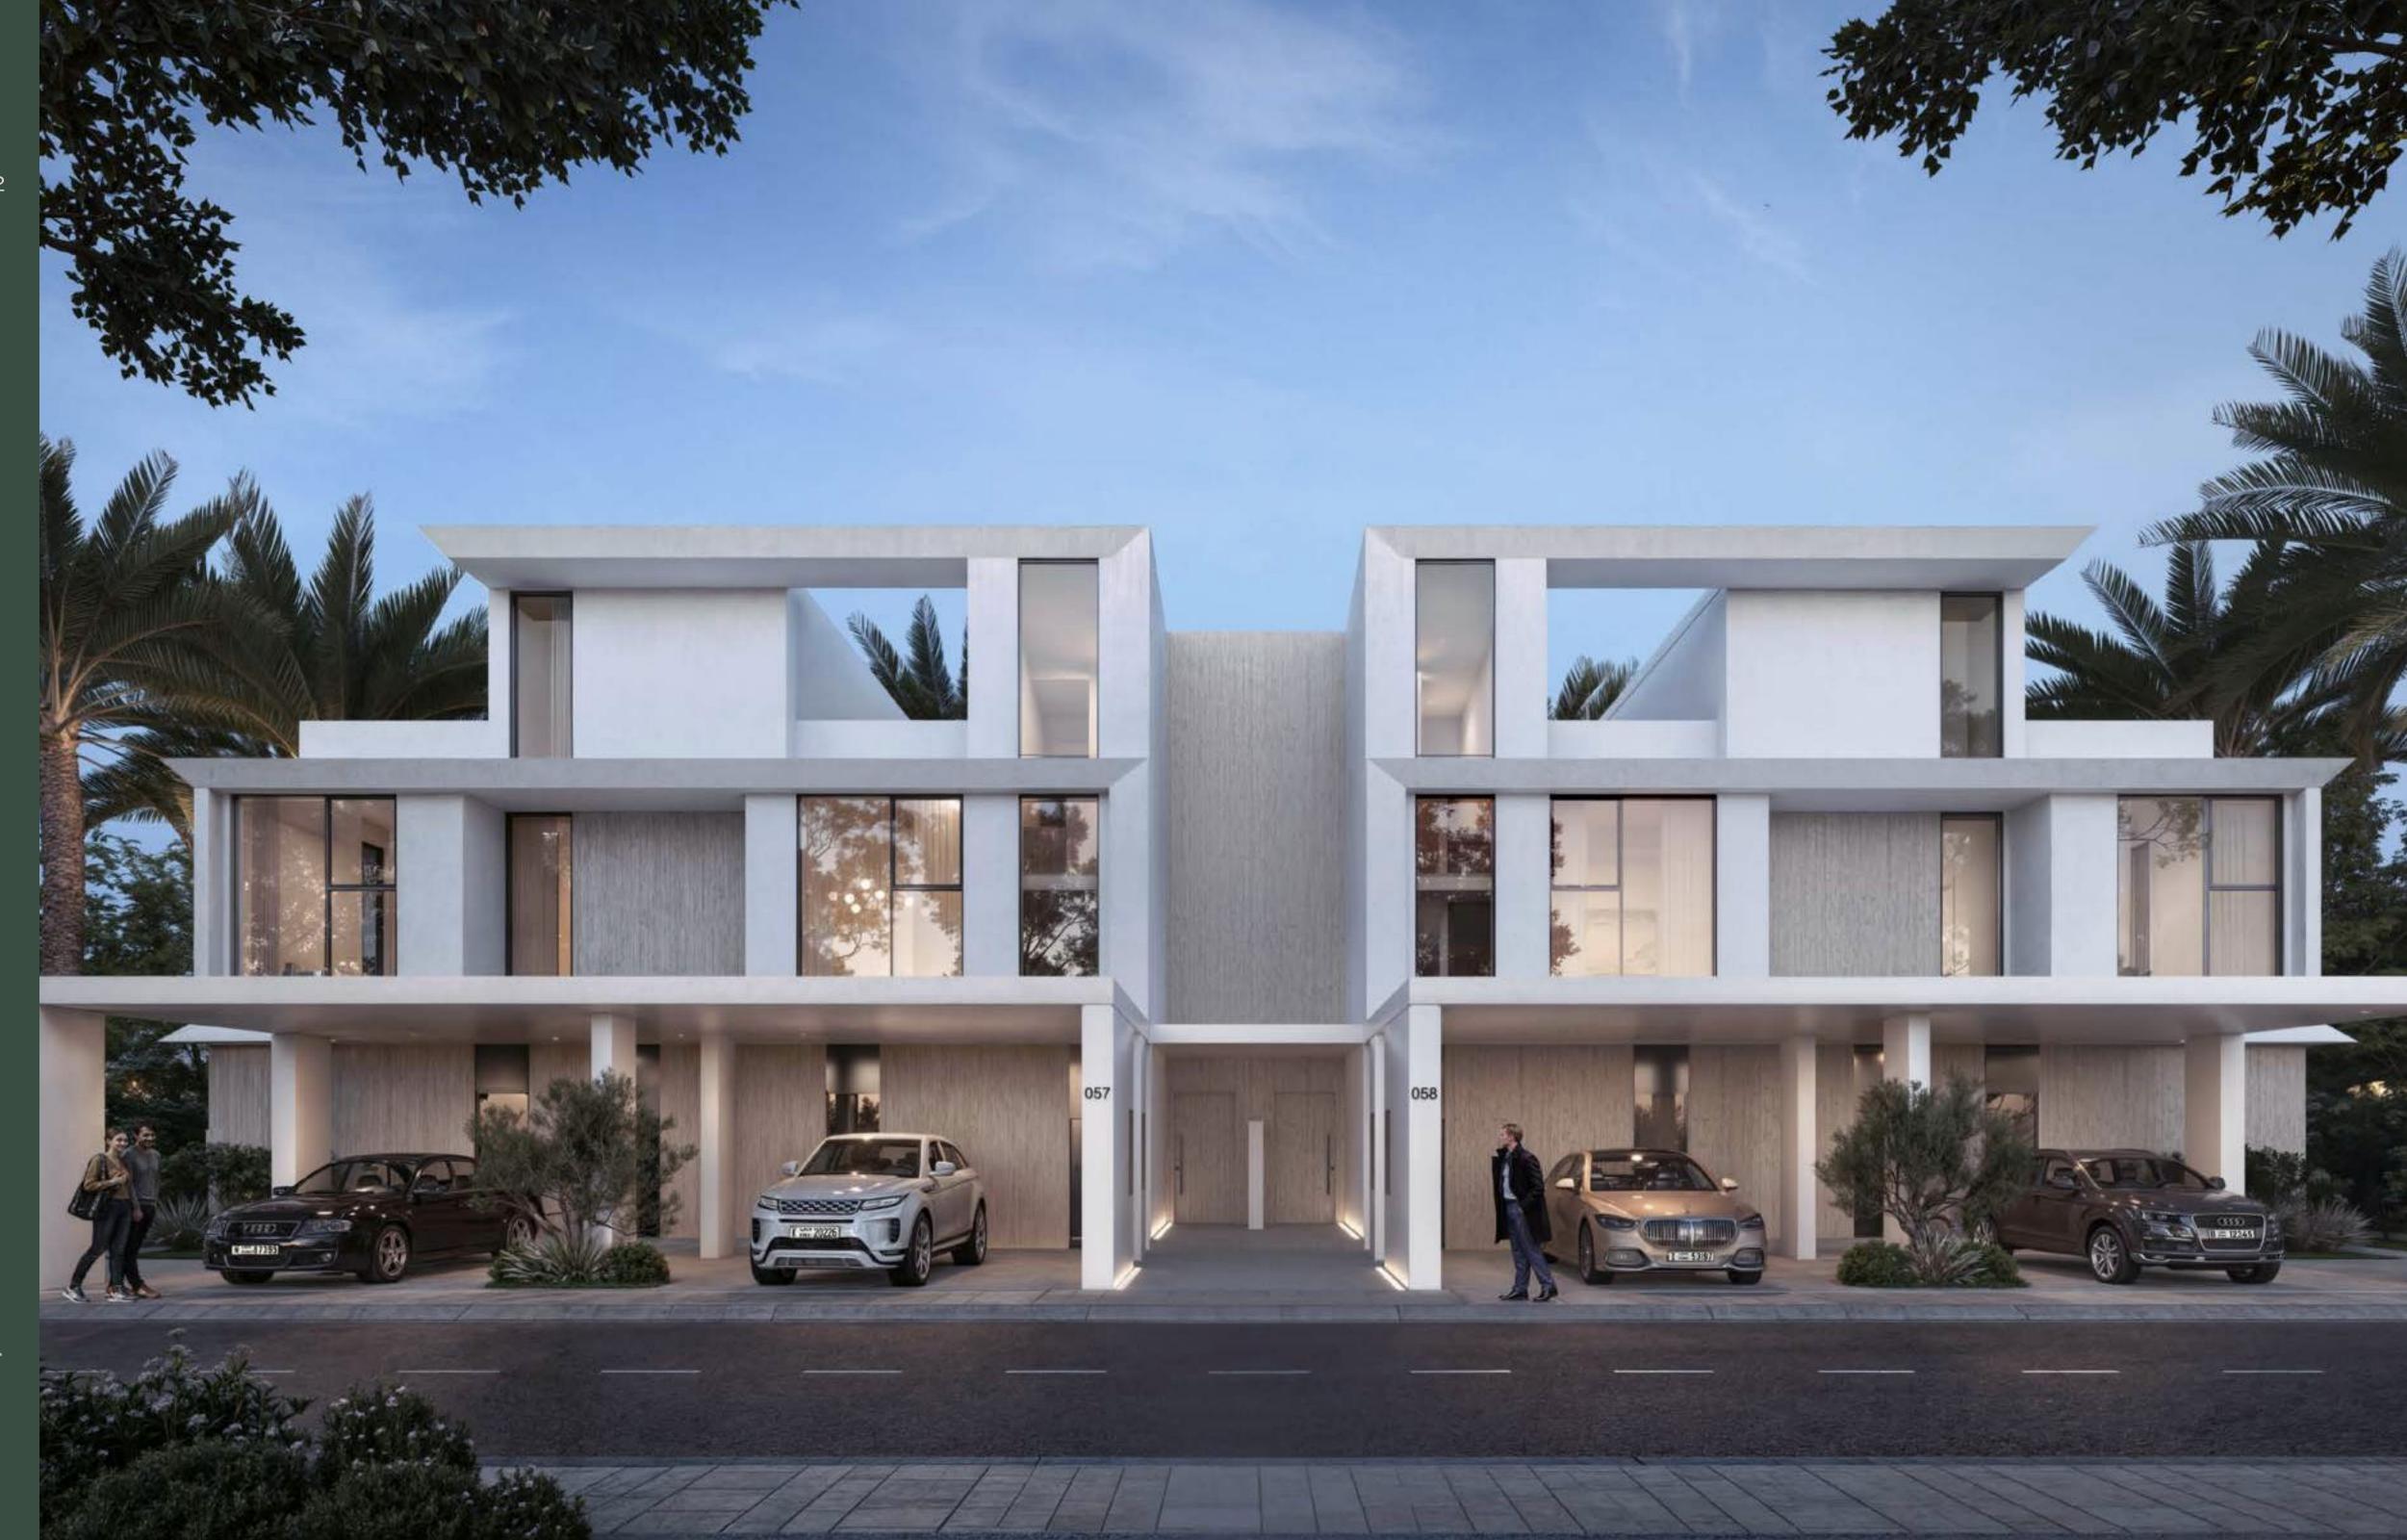

## Refined Golf Estate Living

Nestled in the vibrant heart of Dubai, Greenway presents an unparalleled living experience within an exclusive gated community.

This prestigious enclave is composed of 232 elegantly designed 3-bedroom and 4-bedroom townhouses. Meticulously arranged in clusters of four, it offers a harmonious blend of privacy and community living.

## Elegance in Every Corner

This community offers 232 beautifully designed townhouses, providing a harmony of living spaces to suit your needs. Generous 3-bedroom townhouses boasts a maximum buildup area of 3,093 square feet, offering ample space and flexibility for comfortable living.

The expansive 4-bedroom end units are perfect for families, with an impressive a maximum buildup area of 3,513 square feet, providing plenty of space for everyone to spread out and unwind while enjoying their own private haven.