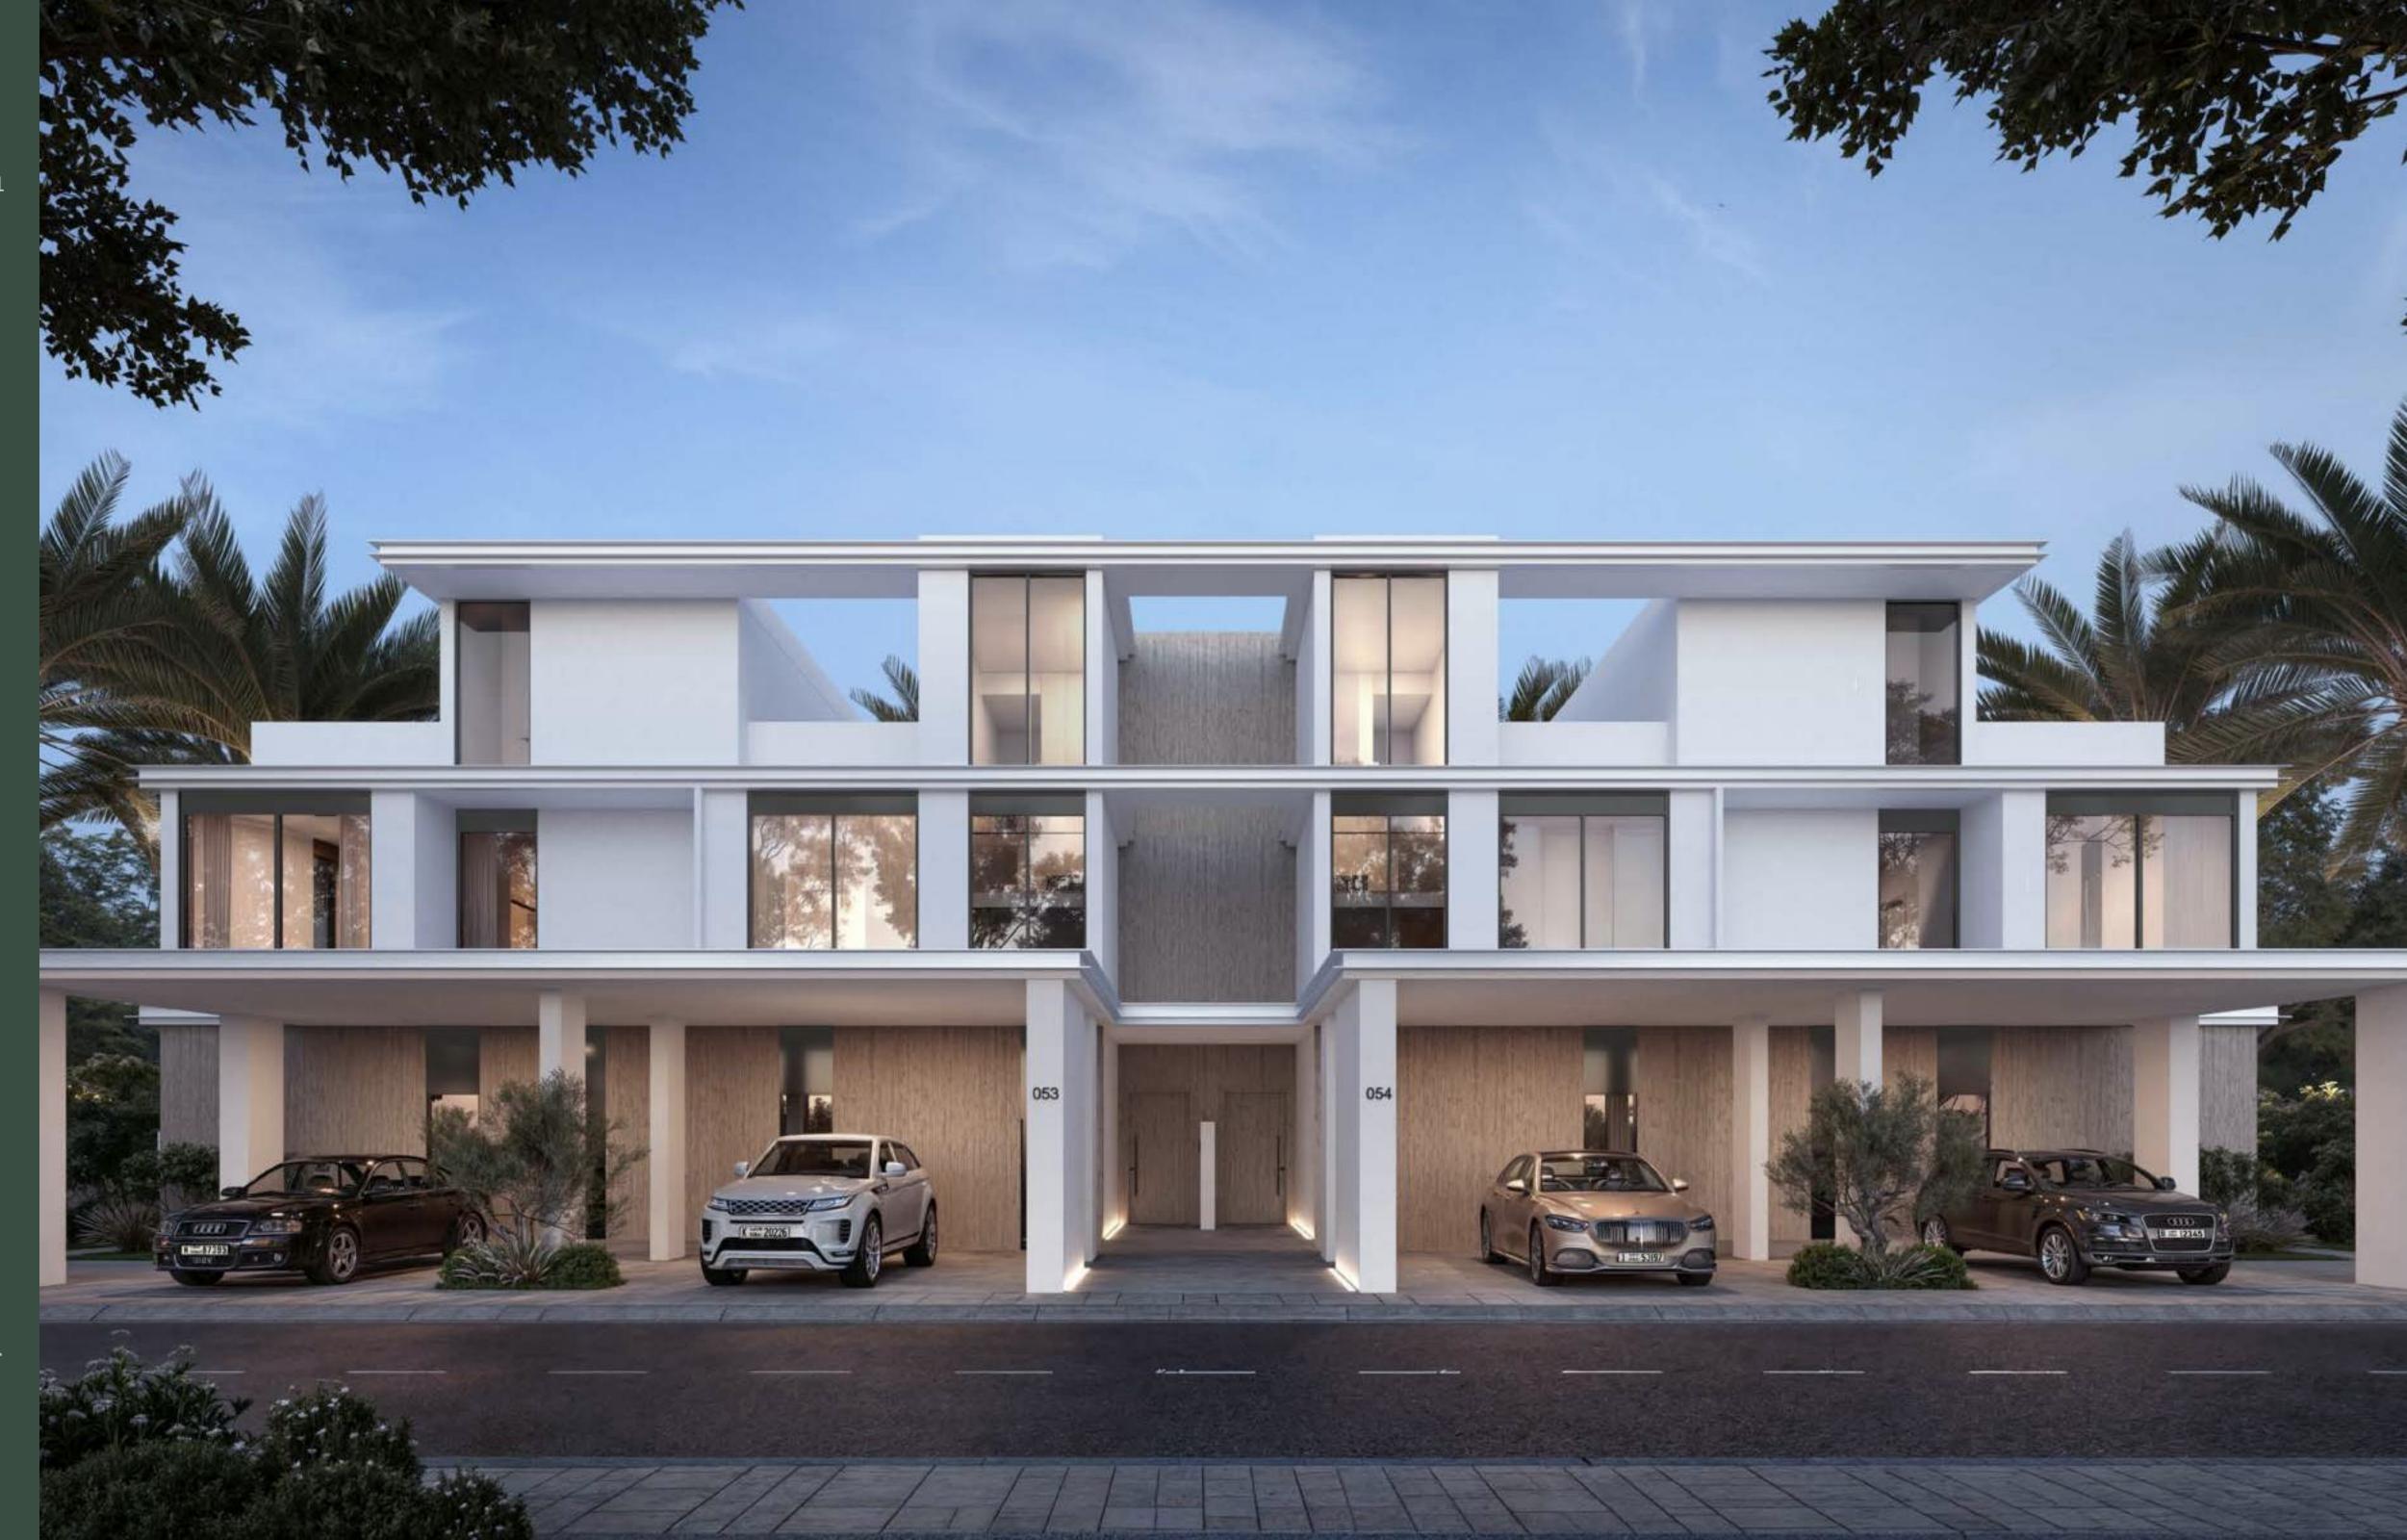

## Refined Golf Estate Living

Nestled in the vibrant heart of Dubai, Greenway presents an unparalleled living experience within an exclusive gated community.

This prestigious enclave is composed of 232 elegantly designed 3-bedroom and 4-bedroom townhouses. Meticulously arranged in clusters of four, it offers a harmonious blend of privacy and community living.

## Elegance in Every Corner

This community offers 232 beautifully designed townhouses, providing a harmony of living spaces to suit your needs. Generous 3-bedroom townhouses boasts a maximum buildup area of 3,093 square feet, offering ample space and flexibility for comfortable living.

The expansive 4-bedroom end units are perfect for families, with an impressive a maximum buildup area of 3,513 square feet, providing plenty of space for everyone to spread out and unwind while enjoying their own private haven.