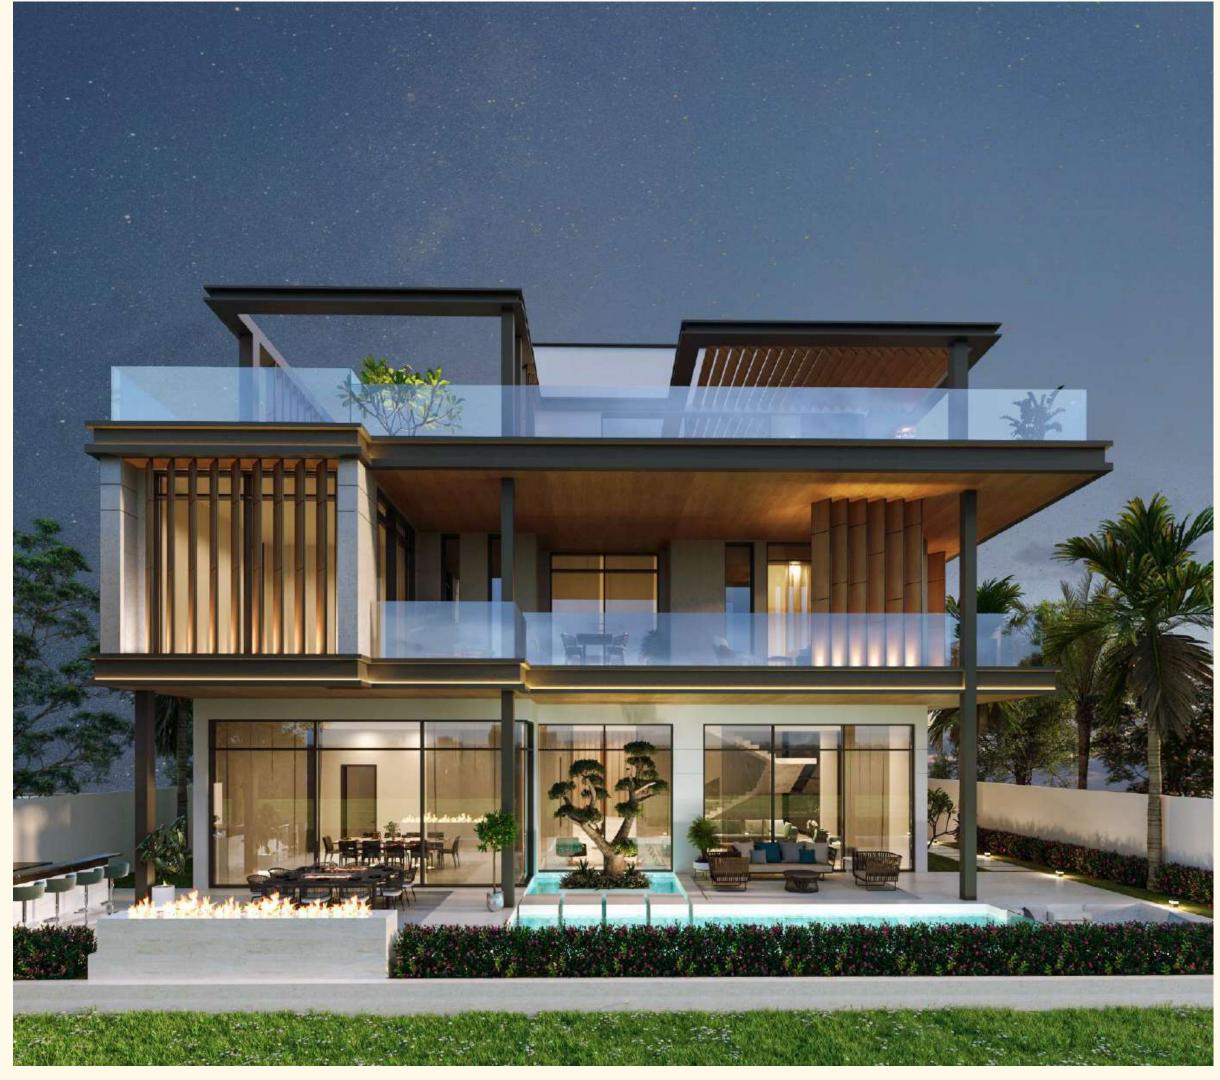

# Meet the Harrisoni Breeze villa

Two floors, a panoramic roof terrace, and a landscaped backyard with unique greenery

| Total area (BUA)  Ground Floor  5 242 ft² / 487 m  First Floor  4 392 ft² / 408 m  Roof Floor  1 506 ft² / 140 m  Roof terrace  3 230 ft² / 300 m  Bedrooms  5+2 maids                                                                       |                                |                      |
|----------------------------------------------------------------------------------------------------------------------------------------------------------------------------------------------------------------------------------------------|--------------------------------|----------------------|
| Ground Floor       5 242 ft² / 487 m²         First Floor       4 392 ft² / 408 m²         Roof Floor       1 506 ft² / 140 m²         Roof terrace       3 230 ft² / 300 m²         Bedrooms       5+2 maids         Parking       4 places | Land plot                      | 9 688 ft² / 900 m²   |
| First Floor 4 392 ft² / 408 m² Roof Floor 1 506 ft² / 140 m² Roof terrace 3 230 ft² / 300 m² Bedrooms 5+2 maids Parking 4 places                                                                                                             | Total area (BUA)               | 11 140 ft² / 1035 m² |
| Roof Floor 1 506 ft² / 140 m² Roof terrace 3 230 ft² / 300 m² Bedrooms 5+2 maids Parking 4 places                                                                                                                                            | Ground Floor                   | 5 242 ft² / 487 m²   |
| Roof terrace 3 230 ft² / 300 m²  Bedrooms 5+2 maids  Parking 4 places                                                                                                                                                                        | First Floor                    | 4 392 ft² / 408 m²   |
| Bedrooms 5+2 maids Parking 4 places                                                                                                                                                                                                          | Roof Floor                     | 1 506 ft² / 140 m²   |
| Parking 4 places                                                                                                                                                                                                                             | Roof terrace                   | 3 230 ft² / 300 m²   |
|                                                                                                                                                                                                                                              | Bedrooms                       | 5+2 maids            |
| Gym, Back kitchen, Family room                                                                                                                                                                                                               | Parking                        | 4 places             |
|                                                                                                                                                                                                                                              | Gym, Back kitchen, Family room |                      |

From the patio to the rooftop lounge, the layout of the Harrisoni villa takes into account both Arabic traditions and a relaxed European lifestyle. Anticipating the needs of even the most discerning clients, the architects have created a functional, adaptive, and thoroughly thought-out space. Whether for work, relaxation, sports, parties with friends, or family holidays, comfort is guaranteed for any weekday or weekend scenario.

#### DESIGN

The design of Harrisoni villa maintains a balance of fresh trends, timeless classics, and understated luxury. Among the materials used for the exterior finish, glass, metal, wood, and textured natural stone predominate, harmonizing natural and futuristic motifs in the building's appearance. The villa's geometry deserves separate attention: a stepped structure, refined shapes, and strict lines are balanced by pergolas and transparent elements.

The task for the designers was not only to furnish and decorate the villa with premium furniture, but also to create an inspiring environment — a place where one can disconnect from the outside world, restore internal resources, catch Zen, and enjoy life to the fullest. Villa Harrisoni is furnished with impeccable taste: the aesthetics of each room are carefully thought out to the last detail, and elegance, luxury, and minimalism are intertwined in the interior.

# **EXTERIOR**

Roof view Rear view