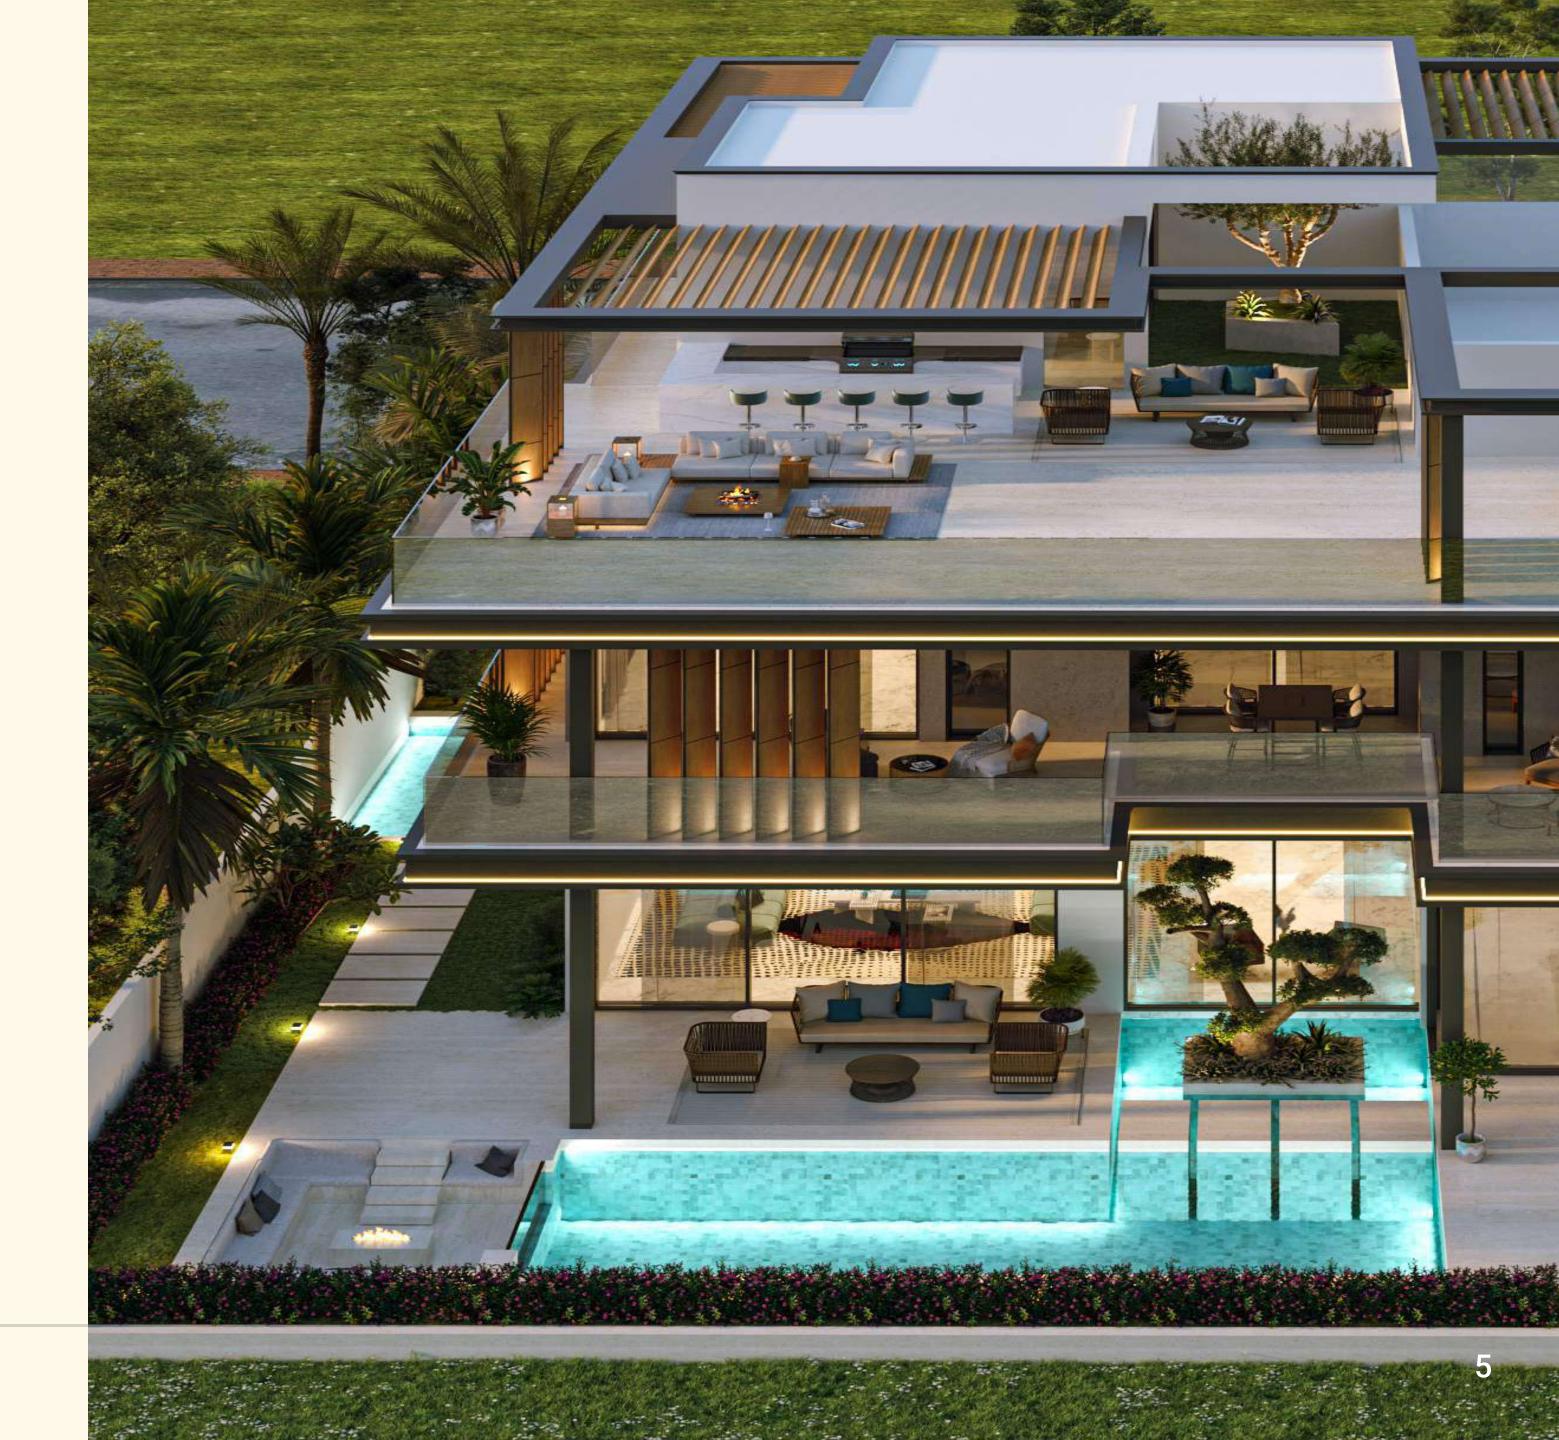

# Meet the Harrisoni Breeze villa

Two floors, a panoramic roof terrace, and a landscaped backyard with unique greenery

| Total area (BUA)  Ground Floor  5 242 ft² / 487 m  First Floor  4 392 ft² / 408 m  Roof Floor  1 506 ft² / 140 m  Roof terrace  3 230 ft² / 300 m  Bedrooms  5+2 maids                                                                       |                                |                      |
|----------------------------------------------------------------------------------------------------------------------------------------------------------------------------------------------------------------------------------------------|--------------------------------|----------------------|
| Ground Floor       5 242 ft² / 487 m²         First Floor       4 392 ft² / 408 m²         Roof Floor       1 506 ft² / 140 m²         Roof terrace       3 230 ft² / 300 m²         Bedrooms       5+2 maids         Parking       4 places | Land plot                      | 9 688 ft² / 900 m²   |
| First Floor 4 392 ft² / 408 m² Roof Floor 1 506 ft² / 140 m² Roof terrace 3 230 ft² / 300 m² Bedrooms 5+2 maids Parking 4 places                                                                                                             | Total area (BUA)               | 11 140 ft² / 1035 m² |
| Roof Floor 1 506 ft² / 140 m² Roof terrace 3 230 ft² / 300 m² Bedrooms 5+2 maids Parking 4 places                                                                                                                                            | Ground Floor                   | 5 242 ft² / 487 m²   |
| Roof terrace 3 230 ft² / 300 m²  Bedrooms 5+2 maids  Parking 4 places                                                                                                                                                                        | First Floor                    | 4 392 ft² / 408 m²   |
| Bedrooms 5+2 maids Parking 4 places                                                                                                                                                                                                          | Roof Floor                     | 1 506 ft² / 140 m²   |
| Parking 4 places                                                                                                                                                                                                                             | Roof terrace                   | 3 230 ft² / 300 m²   |
|                                                                                                                                                                                                                                              | Bedrooms                       | 5+2 maids            |
| Gym, Back kitchen, Family room                                                                                                                                                                                                               | Parking                        | 4 places             |
|                                                                                                                                                                                                                                              | Gym, Back kitchen, Family room |                      |

From the patio to the rooftop lounge, the layout of the Harrisoni villa takes into account both Arabic traditions and a relaxed European lifestyle. Anticipating the needs of even the most discerning clients, the architects have created a functional, adaptive, and thoroughly thought-out space. Whether for work, relaxation, sports, parties with friends, or family holidays, comfort is guaranteed for any weekday or weekend scenario.

#### DESIGN

The design of Harrisoni villa maintains a balance of fresh trends, timeless classics, and understated luxury. Among the materials used for the exterior finish, glass, metal, wood, and textured natural stone predominate, harmonizing natural and futuristic motifs in the building's appearance. The villa's geometry deserves separate attention: a stepped structure, refined shapes, and strict lines are balanced by pergolas and transparent elements.

The task for the designers was not only to furnish and decorate the villa with premium furniture, but also to create an inspiring environment — a place where one can disconnect from the outside world, restore internal resources, catch Zen, and enjoy life to the fullest. Villa Harrisoni is furnished with impeccable taste: the aesthetics of each room are carefully thought out to the last detail, and elegance, luxury, and minimalism are intertwined in the interior.