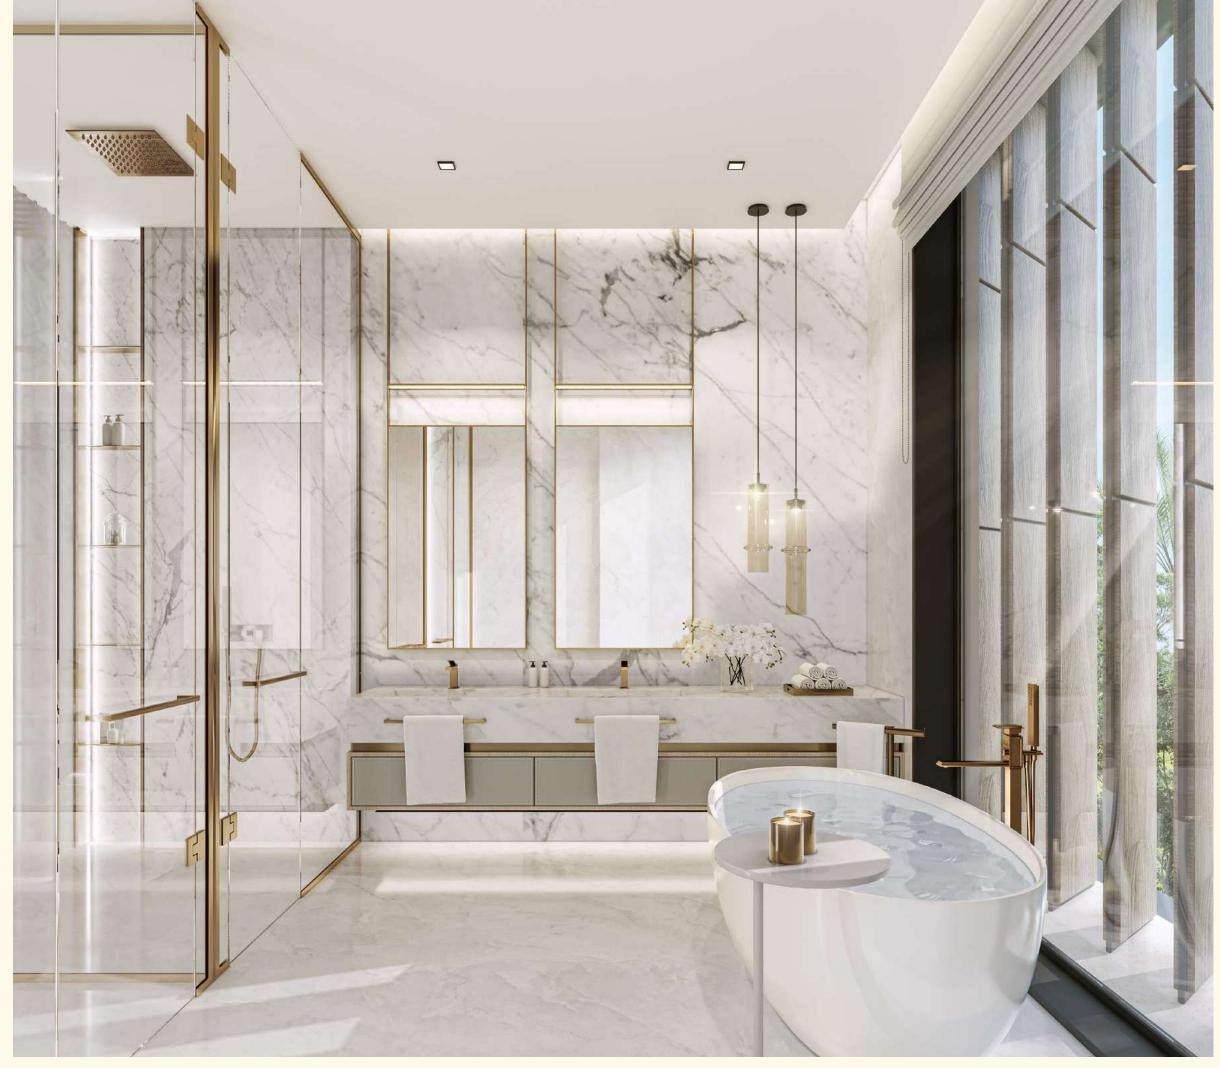

#### DESIGN

The design of Harrisoni villa maintains a balance of fresh trends, timeless classics, and understated luxury. Among the materials used for the exterior finish, glass, metal, wood, and textured natural stone predominate, harmonizing natural and futuristic motifs in the building's appearance. The villa's geometry deserves separate attention: a stepped structure, refined shapes, and strict lines are balanced by pergolas and transparent elements.

The task for the designers was not only to furnish and decorate the villa with premium furniture, but also to create an inspiring environment — a place where one can disconnect from the outside world, restore internal resources, catch Zen, and enjoy life to the fullest. Villa Harrisoni is furnished with impeccable taste: the aesthetics of each room are carefully thought out to the last detail, and elegance, luxury, and minimalism are intertwined in the interior.

Stair Powder Room

Dining and Kitchen

Formal Opt

Master Bedroom Master Ensuite Opt

Bedroom Master WIC

Zen Bedroom Roof Gym