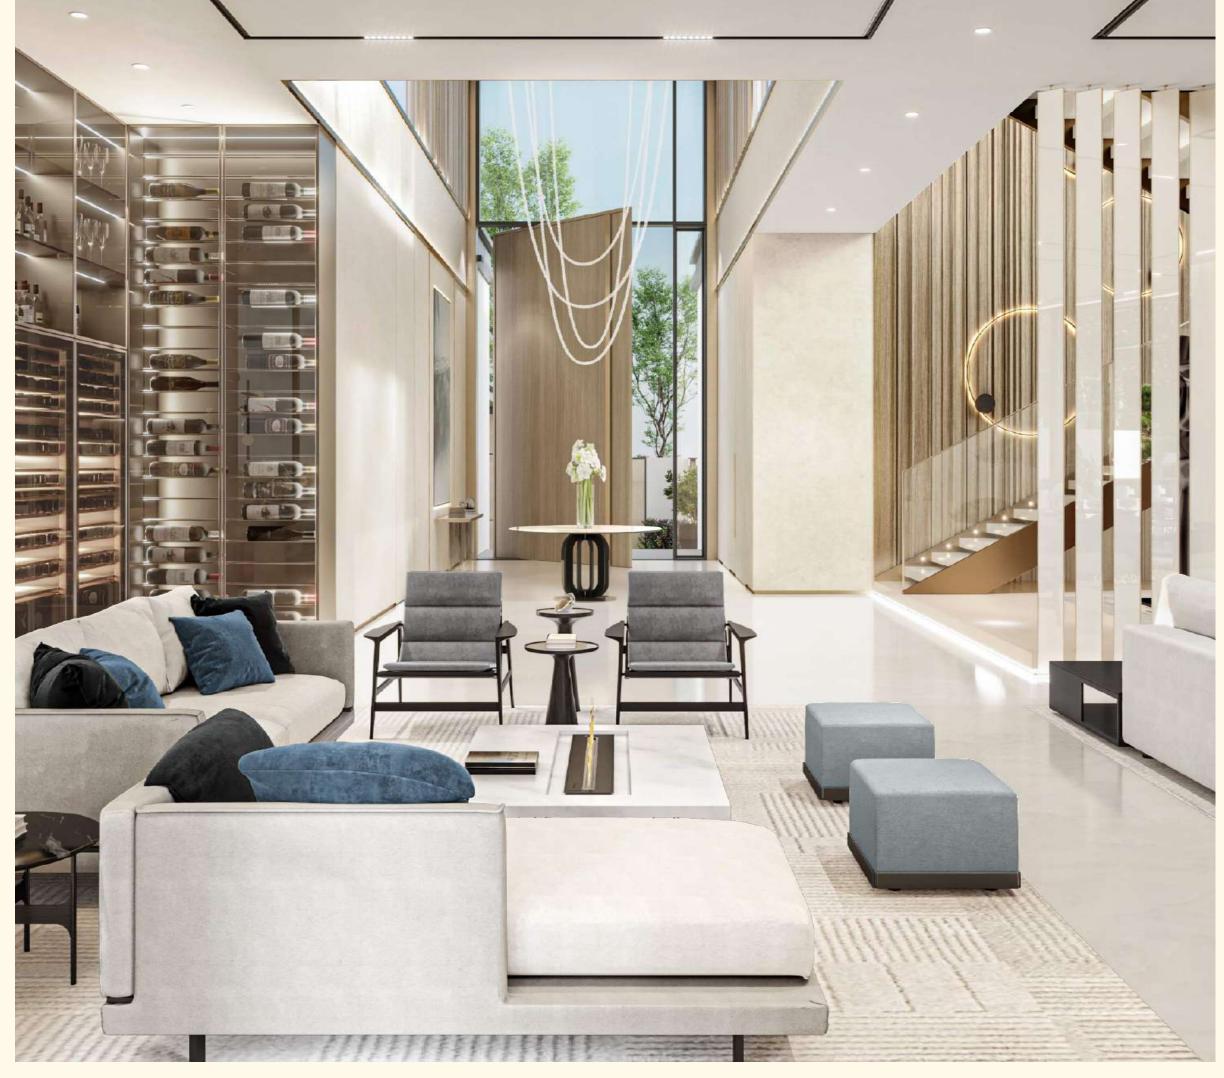

#### DESIGN

The design of Harrisoni villa maintains a balance of fresh trends, timeless classics, and understated luxury. Among the materials used for the exterior finish, glass, metal, wood, and textured natural stone predominate, harmonizing natural and futuristic motifs in the building's appearance. The villa's geometry deserves separate attention: a stepped structure, refined shapes, and strict lines are balanced by pergolas and transparent elements.

The task for the designers was not only to furnish and decorate the villa with premium furniture, but also to create an inspiring environment — a place where one can disconnect from the outside world, restore internal resources, catch Zen, and enjoy life to the fullest. Villa Harrisoni is furnished with impeccable taste: the aesthetics of each room are carefully thought out to the last detail, and elegance, luxury, and minimalism are intertwined in the interior.

Stair Powder Room

Dining and Kitchen

Formal Opt

Master Bedroom Master Ensuite Opt

Bedroom Master WIC

Zen Bedroom Roof Gym