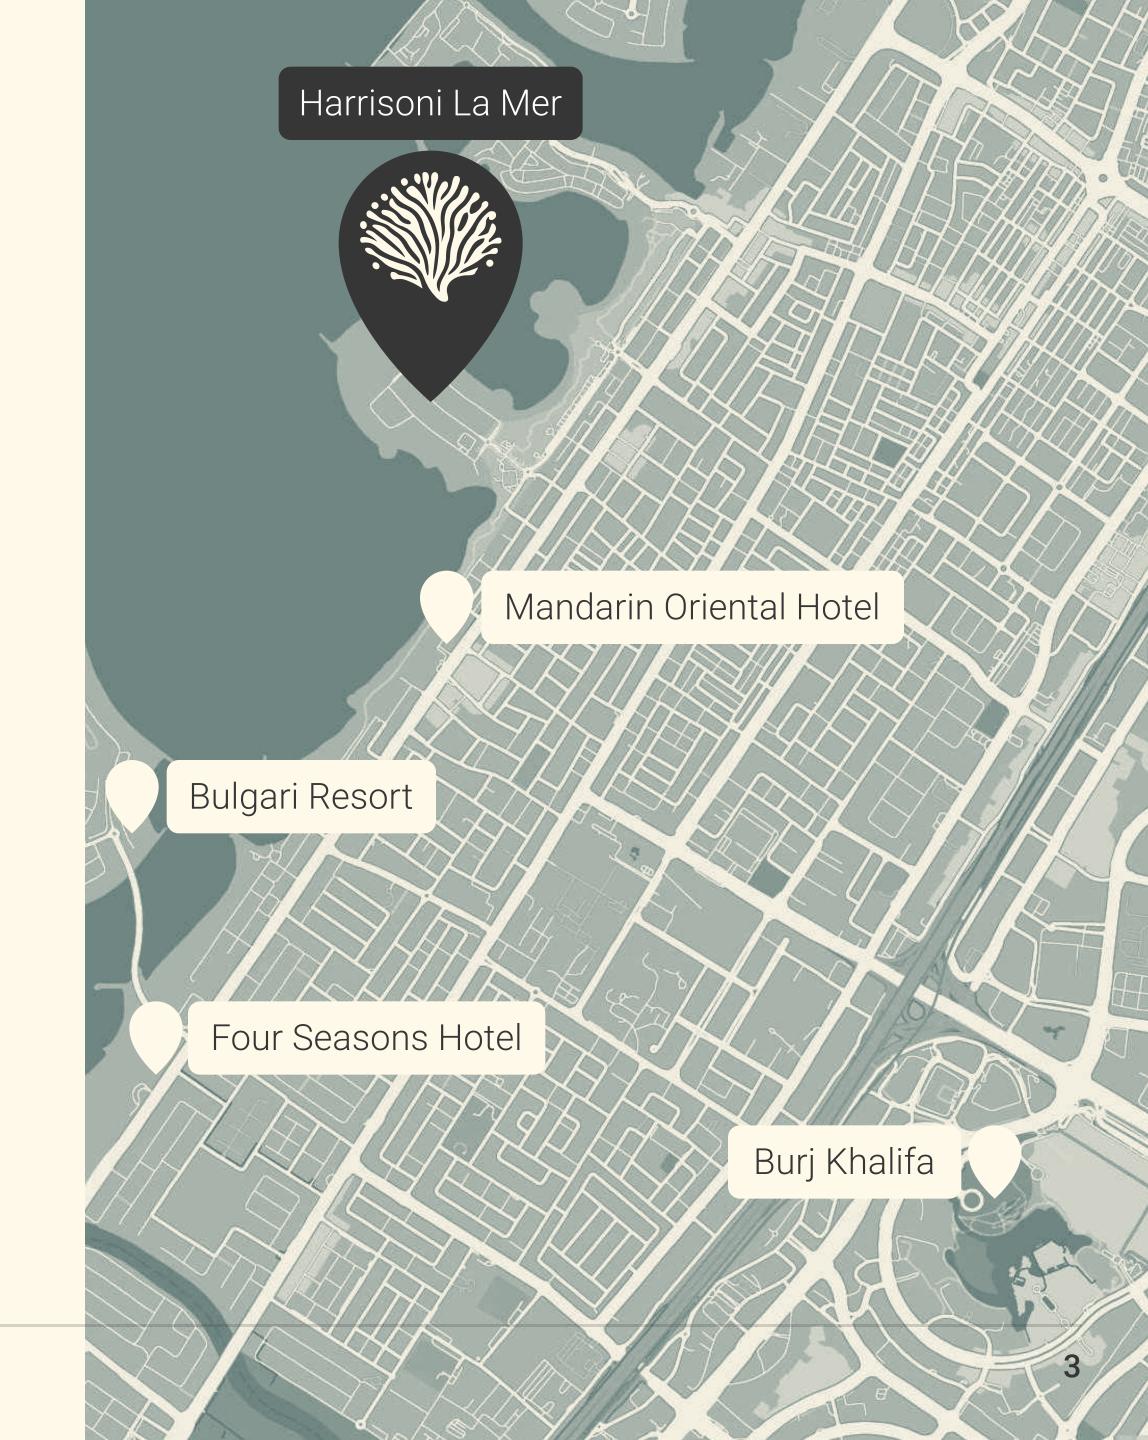

# A haven in the heart of the metropolis

- \* 10 minutes by car to Burj Khalifa and downtown;
- \* Steps away from island restaurants and recreational areas;
- \* Neighborhood of 5-star luxury hotels;
- \* Fantastic views of the sea and Dubai skyline;
- \* The villas are located in the elite area of Dubai on the private island of La Mer. The rental price here starts at \$400,000, and hotel rooms start at \$3,000.

#### LOCATION

Island residents become part of a privileged community and receive all the best that the sea can offer: clean air and refreshing breeze, fantastic sunsets, and the meditative whisper of the waves.

The location of La Mer Island is exceptionally fortunate: its secluded territory allows the villas to be isolated from prying eyes and the noisy metropolis, while iconic city locations remain nearby. You won't have to spend extra minutes in the car: you will have not only the coastline and nature of the Persian Gulf at your disposal, but also the entire infrastructure of central Dubai.

#### Excellent location

10 minutes to the city center, 100 meters to the shore.

The villas are located in the most prestigious area of Dubai where the leading metropolis of the Earth meets the Persian Gulf.