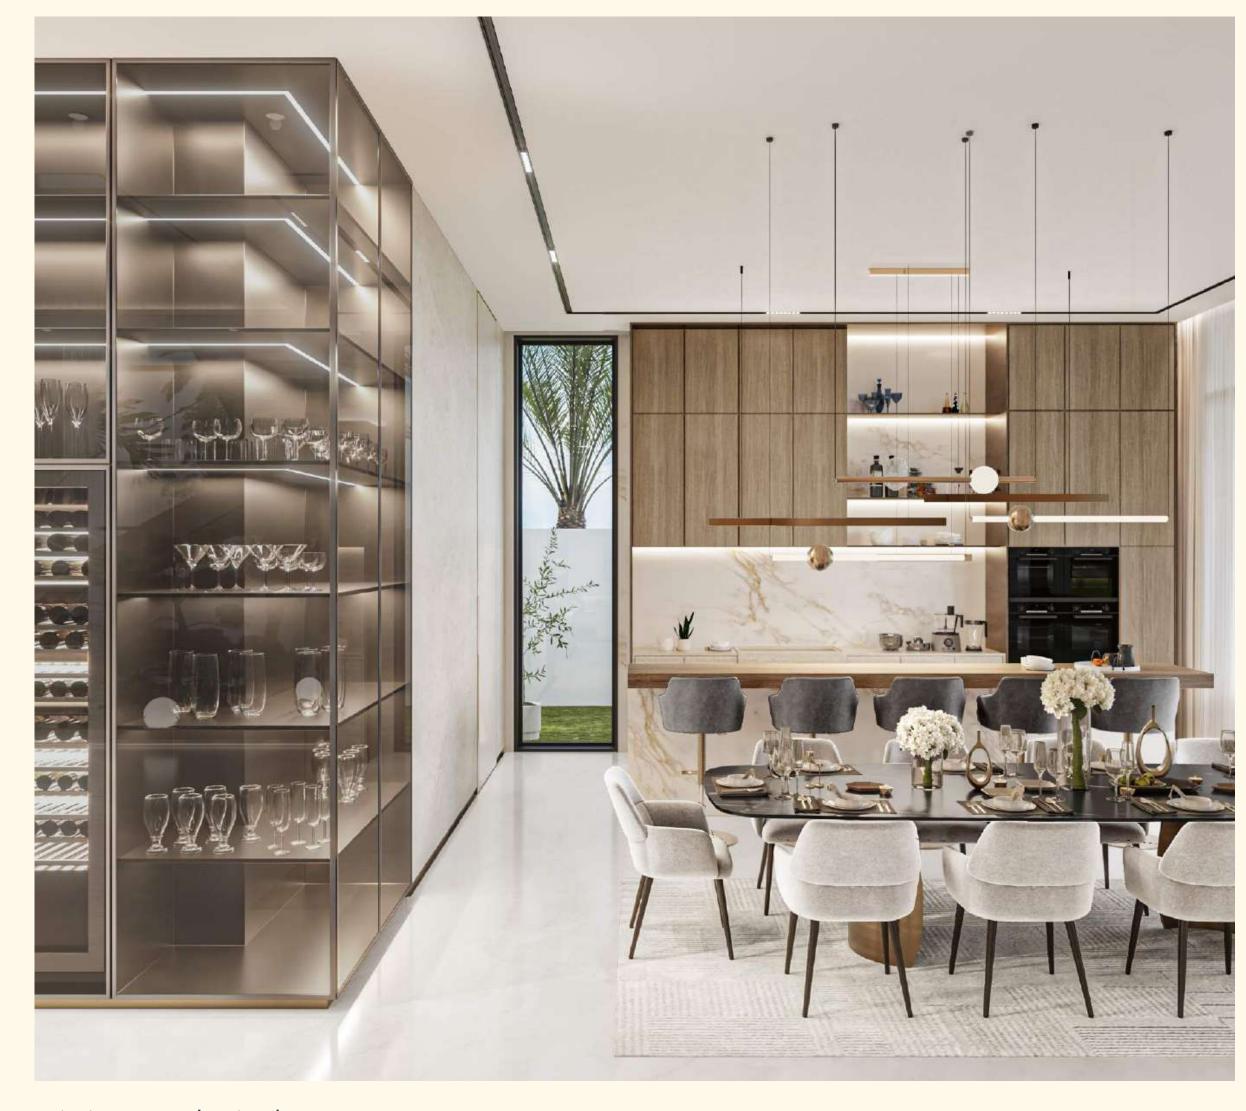

#### DESIGN

The design of Harrisoni villa maintains a balance of fresh trends, timeless classics, and understated luxury. Among the materials used for the exterior finish, glass, metal, wood, and textured natural stone predominate, harmonizing natural and futuristic motifs in the building's appearance. The villa's geometry deserves separate attention: a stepped structure, refined shapes, and strict lines are balanced by pergolas and transparent elements.

The task for the designers was not only to furnish and decorate the villa with premium furniture, but also to create an inspiring environment — a place where one can disconnect from the outside world, restore internal resources, catch Zen, and enjoy life to the fullest. Villa Harrisoni is furnished with impeccable taste: the aesthetics of each room are carefully thought out to the last detail, and elegance, luxury, and minimalism are intertwined in the interior.

Stair Powder Room

Dining and Kitchen

Formal Opt

Master Bedroom Master Ensuite Opt

Bedroom Master WIC

Zen Bedroom Roof Gym