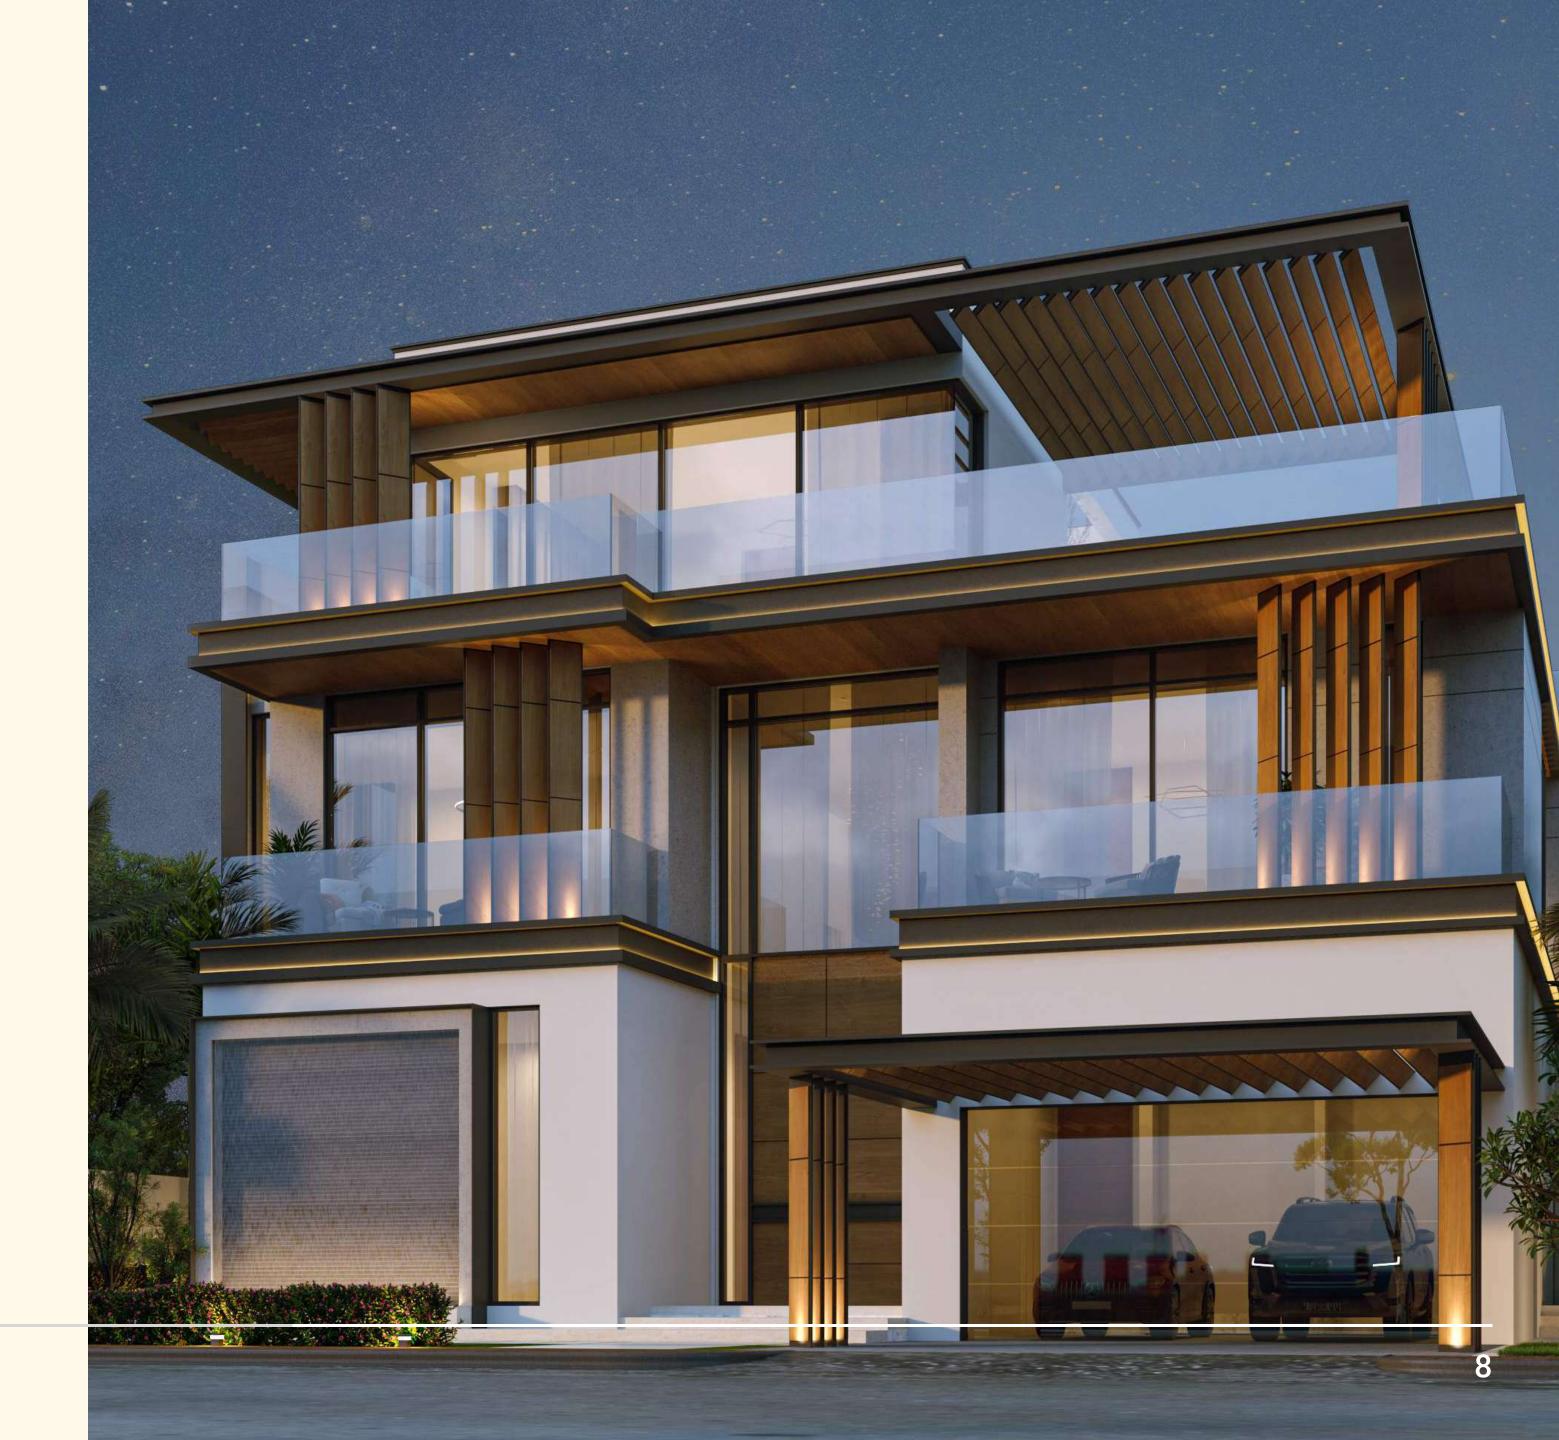

#### DESIGN

The design of Harrisoni villa maintains a balance of fresh trends, timeless classics, and understated luxury. Among the materials used for the exterior finish, glass, metal, wood, and textured natural stone predominate, harmonizing natural and futuristic motifs in the building's appearance. The villa's geometry deserves separate attention: a stepped structure, refined shapes, and strict lines are balanced by pergolas and transparent elements.

# **EXTERIOR**

Aerial view Stair side view

# **EXTERIOR**

Roof view Rear view