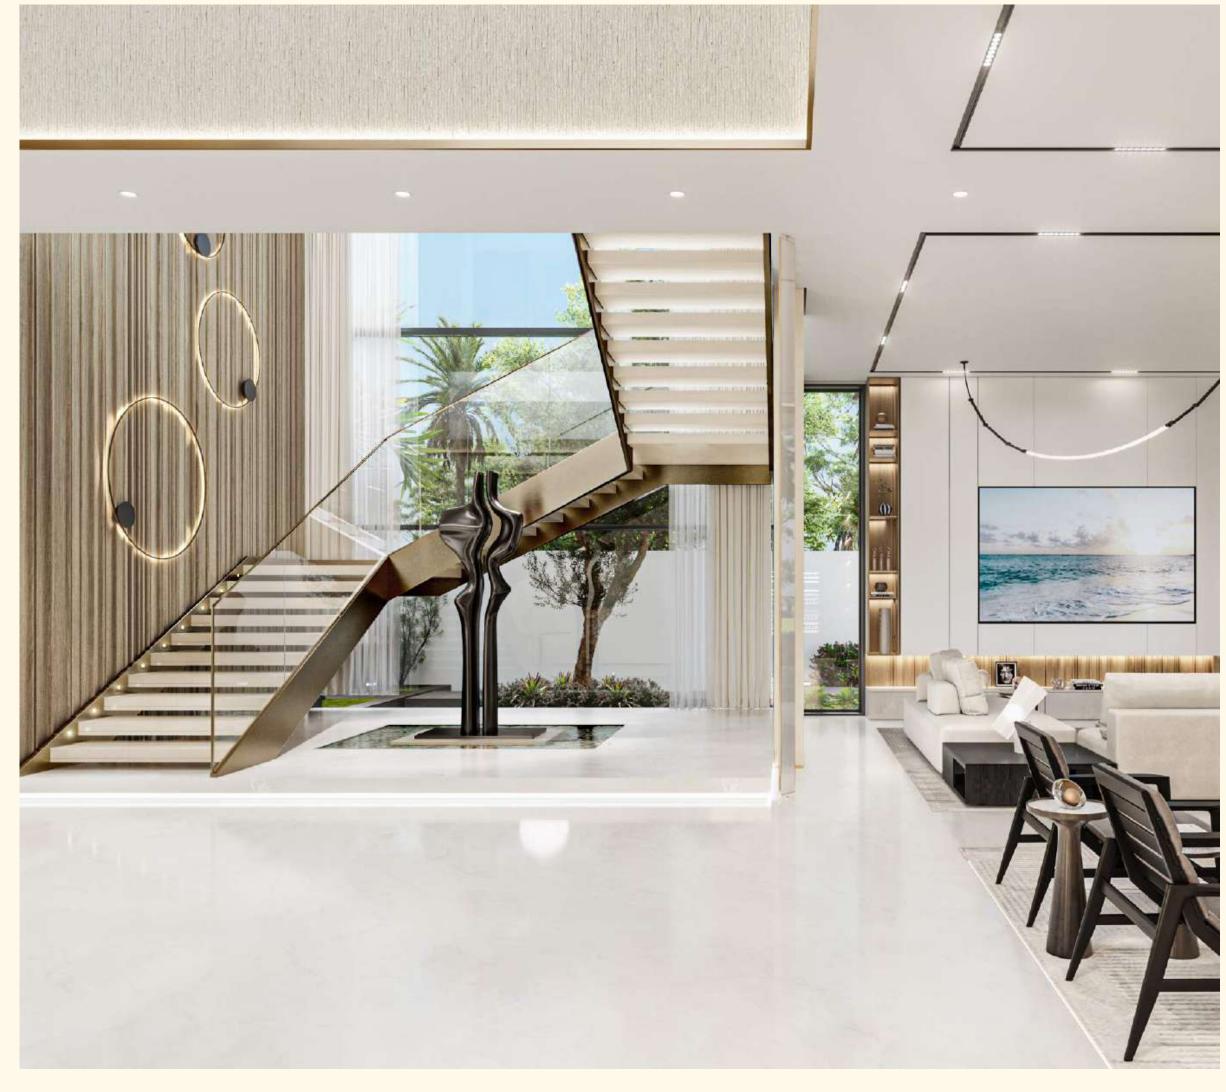

The task for the designers was not only to furnish and decorate the villa with premium furniture, but also to create an inspiring environment — a place where one can disconnect from the outside world, restore internal resources, catch Zen, and enjoy life to the fullest. Villa Harrisoni is furnished with impeccable taste: the aesthetics of each room are carefully thought out to the last detail, and elegance, luxury, and minimalism are intertwined in the interior.

Stair Powder Room

Dining and Kitchen

Formal Opt

Master Bedroom Master Ensuite Opt

Bedroom Master WIC

Zen Bedroom Roof Gym