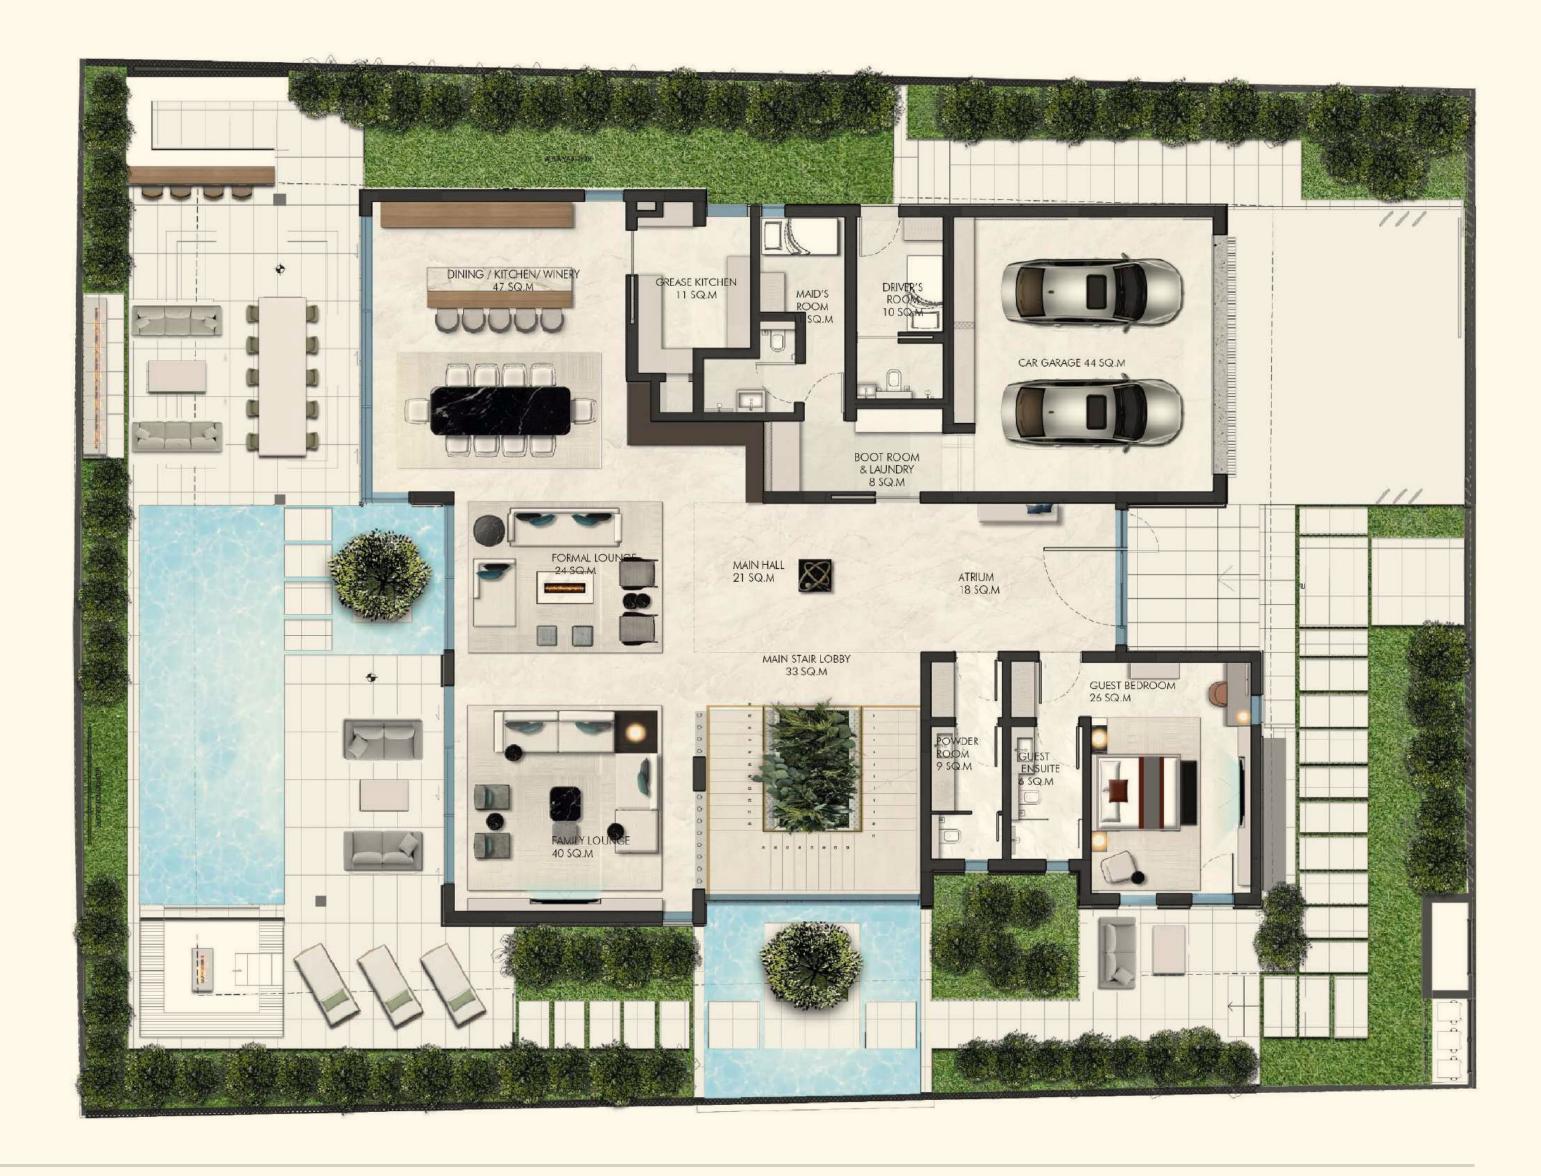

# Meet the Harrisoni Breeze villa

Two floors, a panoramic roof terrace, and a landscaped backyard with unique greenery

| Total area (BUA)  Ground Floor  5 242 ft² / 487 m  First Floor  4 392 ft² / 408 m  Roof Floor  1 506 ft² / 140 m  Roof terrace  3 230 ft² / 300 m  Bedrooms  5+2 maids                                                                       |                                |                      |
|----------------------------------------------------------------------------------------------------------------------------------------------------------------------------------------------------------------------------------------------|--------------------------------|----------------------|
| Ground Floor       5 242 ft² / 487 m²         First Floor       4 392 ft² / 408 m²         Roof Floor       1 506 ft² / 140 m²         Roof terrace       3 230 ft² / 300 m²         Bedrooms       5+2 maids         Parking       4 places | Land plot                      | 9 688 ft² / 900 m²   |
| First Floor 4 392 ft² / 408 m² Roof Floor 1 506 ft² / 140 m² Roof terrace 3 230 ft² / 300 m² Bedrooms 5+2 maids Parking 4 places                                                                                                             | Total area (BUA)               | 11 140 ft² / 1035 m² |
| Roof Floor 1 506 ft² / 140 m² Roof terrace 3 230 ft² / 300 m² Bedrooms 5+2 maids Parking 4 places                                                                                                                                            | Ground Floor                   | 5 242 ft² / 487 m²   |
| Roof terrace 3 230 ft² / 300 m²  Bedrooms 5+2 maids  Parking 4 places                                                                                                                                                                        | First Floor                    | 4 392 ft² / 408 m²   |
| Bedrooms 5+2 maids Parking 4 places                                                                                                                                                                                                          | Roof Floor                     | 1 506 ft² / 140 m²   |
| Parking 4 places                                                                                                                                                                                                                             | Roof terrace                   | 3 230 ft² / 300 m²   |
|                                                                                                                                                                                                                                              | Bedrooms                       | 5+2 maids            |
| Gym, Back kitchen, Family room                                                                                                                                                                                                               | Parking                        | 4 places             |
|                                                                                                                                                                                                                                              | Gym, Back kitchen, Family room |                      |

From the patio to the rooftop lounge, the layout of the Harrisoni villa takes into account both Arabic traditions and a relaxed European lifestyle. Anticipating the needs of even the most discerning clients, the architects have created a functional, adaptive, and thoroughly thought-out space. Whether for work, relaxation, sports, parties with friends, or family holidays, comfort is guaranteed for any weekday or weekend scenario.

Stair Powder Room

Dining and Kitchen

Formal Opt

Master Bedroom Master Ensuite Opt

Bedroom Master WIC

Zen Bedroom Roof Gym