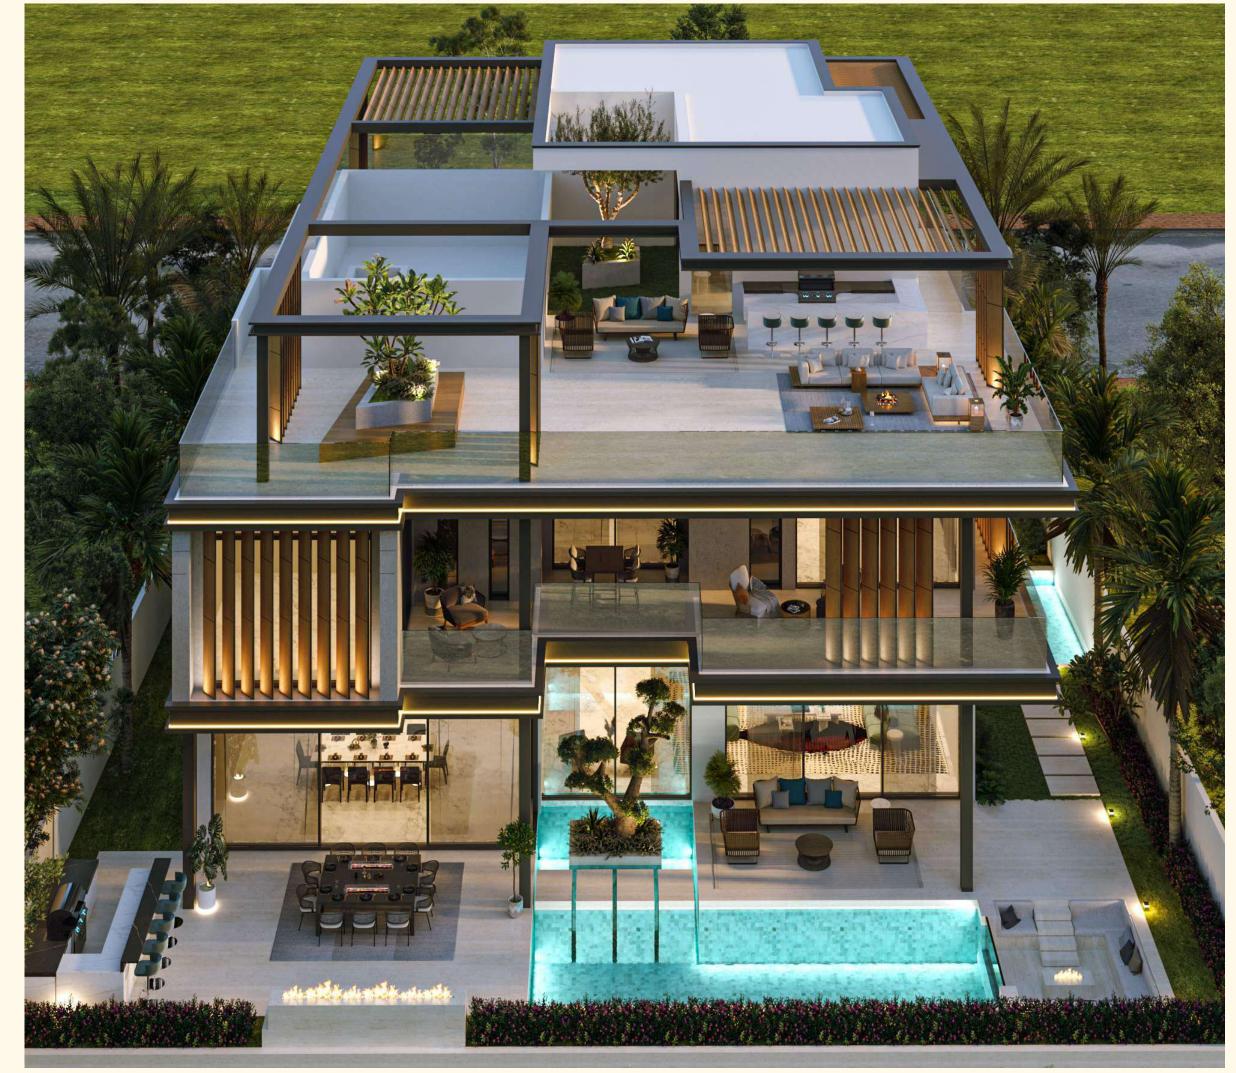

# Meet the Harrisoni Breeze villa

Two floors, a panoramic roof terrace, and a landscaped backyard with unique greenery

| Total area (BUA)  Ground Floor  5 242 ft² / 487 m  First Floor  4 392 ft² / 408 m  Roof Floor  1 506 ft² / 140 m  Roof terrace  3 230 ft² / 300 m  Bedrooms  5+2 maids                                                                       |                                |                      |
|----------------------------------------------------------------------------------------------------------------------------------------------------------------------------------------------------------------------------------------------|--------------------------------|----------------------|
| Ground Floor       5 242 ft² / 487 m²         First Floor       4 392 ft² / 408 m²         Roof Floor       1 506 ft² / 140 m²         Roof terrace       3 230 ft² / 300 m²         Bedrooms       5+2 maids         Parking       4 places | Land plot                      | 9 688 ft² / 900 m²   |
| First Floor 4 392 ft² / 408 m² Roof Floor 1 506 ft² / 140 m² Roof terrace 3 230 ft² / 300 m² Bedrooms 5+2 maids Parking 4 places                                                                                                             | Total area (BUA)               | 11 140 ft² / 1035 m² |
| Roof Floor 1 506 ft² / 140 m² Roof terrace 3 230 ft² / 300 m² Bedrooms 5+2 maids Parking 4 places                                                                                                                                            | Ground Floor                   | 5 242 ft² / 487 m²   |
| Roof terrace 3 230 ft² / 300 m²  Bedrooms 5+2 maids  Parking 4 places                                                                                                                                                                        | First Floor                    | 4 392 ft² / 408 m²   |
| Bedrooms 5+2 maids Parking 4 places                                                                                                                                                                                                          | Roof Floor                     | 1 506 ft² / 140 m²   |
| Parking 4 places                                                                                                                                                                                                                             | Roof terrace                   | 3 230 ft² / 300 m²   |
|                                                                                                                                                                                                                                              | Bedrooms                       | 5+2 maids            |
| Gym, Back kitchen, Family room                                                                                                                                                                                                               | Parking                        | 4 places             |
|                                                                                                                                                                                                                                              | Gym, Back kitchen, Family room |                      |

From the patio to the rooftop lounge, the layout of the Harrisoni villa takes into account both Arabic traditions and a relaxed European lifestyle. Anticipating the needs of even the most discerning clients, the architects have created a functional, adaptive, and thoroughly thought-out space. Whether for work, relaxation, sports, parties with friends, or family holidays, comfort is guaranteed for any weekday or weekend scenario.

#### DESIGN

The design of Harrisoni villa maintains a balance of fresh trends, timeless classics, and understated luxury. Among the materials used for the exterior finish, glass, metal, wood, and textured natural stone predominate, harmonizing natural and futuristic motifs in the building's appearance. The villa's geometry deserves separate attention: a stepped structure, refined shapes, and strict lines are balanced by pergolas and transparent elements.

The task for the designers was not only to furnish and decorate the villa with premium furniture, but also to create an inspiring environment — a place where one can disconnect from the outside world, restore internal resources, catch Zen, and enjoy life to the fullest. Villa Harrisoni is furnished with impeccable taste: the aesthetics of each room are carefully thought out to the last detail, and elegance, luxury, and minimalism are intertwined in the interior.

# **EXTERIOR**

Aerial view Stair side view

# **EXTERIOR**

Roof view Rear view