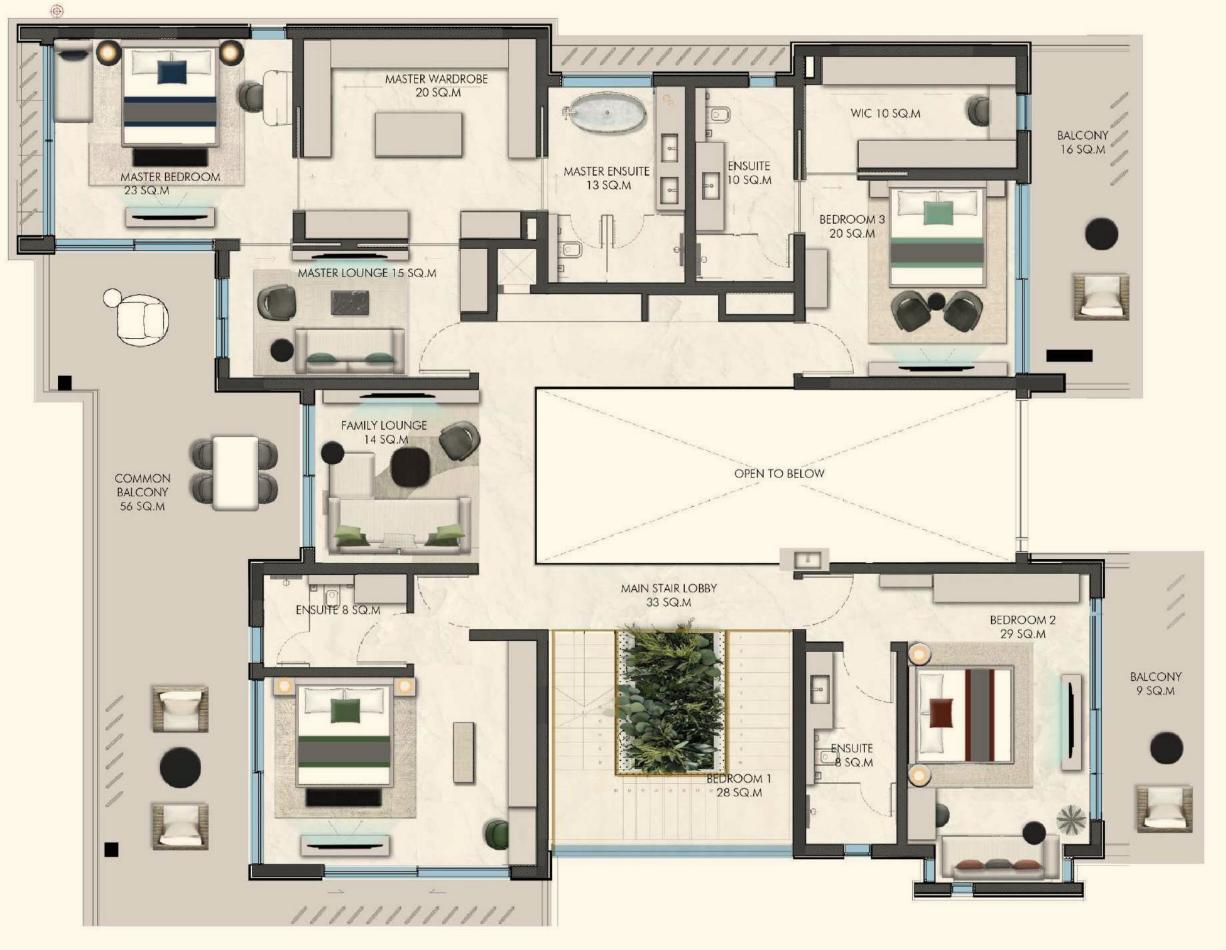

# Meet the Harrisoni Breeze villa

Two floors, a panoramic roof terrace, and a landscaped backyard with unique greenery

| Total area (BUA)  Ground Floor  5 242 ft² / 487 m  First Floor  4 392 ft² / 408 m  Roof Floor  1 506 ft² / 140 m  Roof terrace  3 230 ft² / 300 m  Bedrooms  5+2 maids                                                                       |                                |                      |
|----------------------------------------------------------------------------------------------------------------------------------------------------------------------------------------------------------------------------------------------|--------------------------------|----------------------|
| Ground Floor       5 242 ft² / 487 m²         First Floor       4 392 ft² / 408 m²         Roof Floor       1 506 ft² / 140 m²         Roof terrace       3 230 ft² / 300 m²         Bedrooms       5+2 maids         Parking       4 places | Land plot                      | 9 688 ft² / 900 m²   |
| First Floor 4 392 ft² / 408 m² Roof Floor 1 506 ft² / 140 m² Roof terrace 3 230 ft² / 300 m² Bedrooms 5+2 maids Parking 4 places                                                                                                             | Total area (BUA)               | 11 140 ft² / 1035 m² |
| Roof Floor 1 506 ft² / 140 m² Roof terrace 3 230 ft² / 300 m² Bedrooms 5+2 maids Parking 4 places                                                                                                                                            | Ground Floor                   | 5 242 ft² / 487 m²   |
| Roof terrace 3 230 ft² / 300 m²  Bedrooms 5+2 maids  Parking 4 places                                                                                                                                                                        | First Floor                    | 4 392 ft² / 408 m²   |
| Bedrooms 5+2 maids Parking 4 places                                                                                                                                                                                                          | Roof Floor                     | 1 506 ft² / 140 m²   |
| Parking 4 places                                                                                                                                                                                                                             | Roof terrace                   | 3 230 ft² / 300 m²   |
|                                                                                                                                                                                                                                              | Bedrooms                       | 5+2 maids            |
| Gym, Back kitchen, Family room                                                                                                                                                                                                               | Parking                        | 4 places             |
|                                                                                                                                                                                                                                              | Gym, Back kitchen, Family room |                      |

From the patio to the rooftop lounge, the layout of the Harrisoni villa takes into account both Arabic traditions and a relaxed European lifestyle. Anticipating the needs of even the most discerning clients, the architects have created a functional, adaptive, and thoroughly thought-out space. Whether for work, relaxation, sports, parties with friends, or family holidays, comfort is guaranteed for any weekday or weekend scenario.

Stair Powder Room

Dining and Kitchen

Formal Opt

Master Bedroom Master Ensuite Opt

Bedroom Master WIC

Zen Bedroom Roof Gym