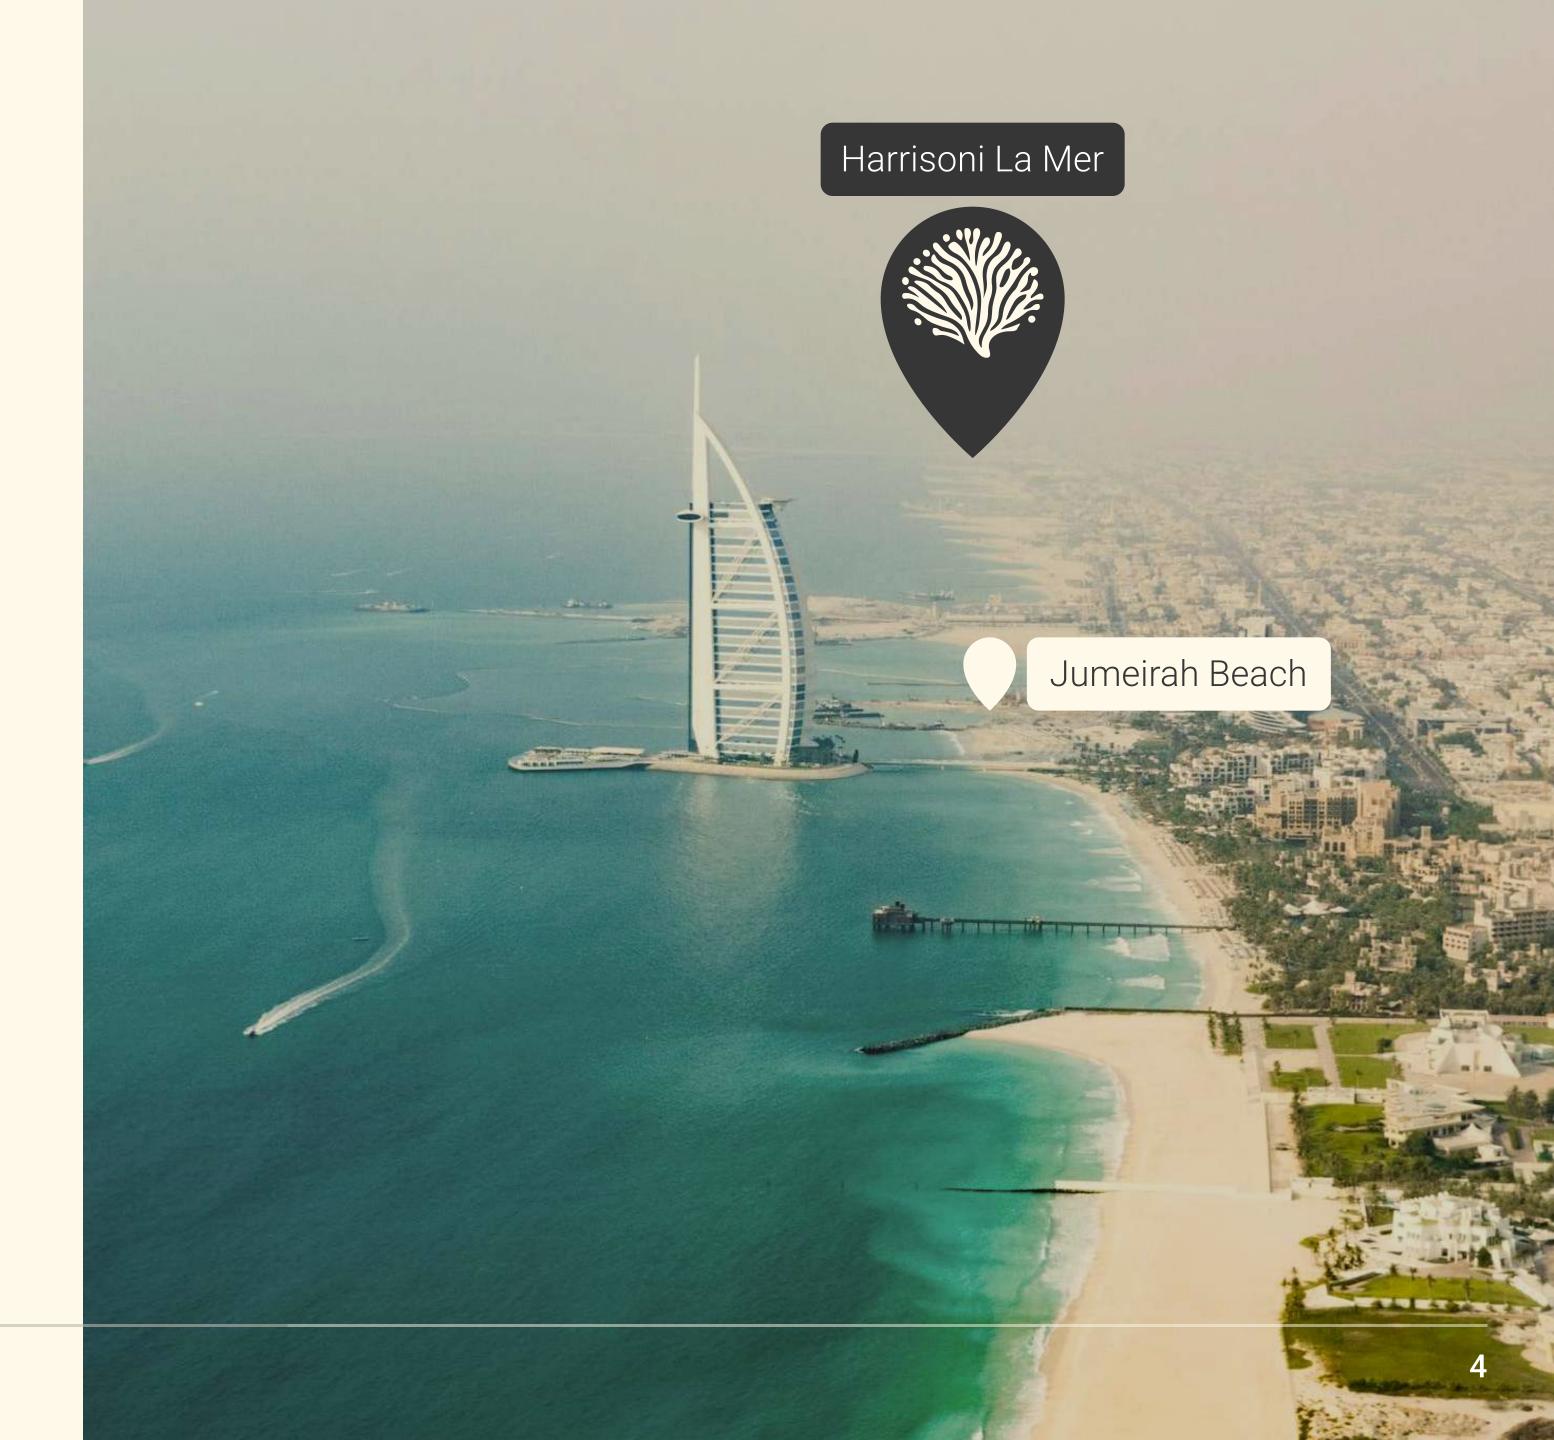

# A haven in the heart of the metropolis

- \* 10 minutes by car to Burj Khalifa and downtown;
- \* Steps away from island restaurants and recreational areas;
- \* Neighborhood of 5-star luxury hotels;
- \* Fantastic views of the sea and Dubai skyline;
- \* The villas are located in the elite area of Dubai on the private island of La Mer. The rental price here starts at \$400,000, and hotel rooms start at \$3,000.

#### LOCATION

Island residents become part of a privileged community and receive all the best that the sea can offer: clean air and refreshing breeze, fantastic sunsets, and the meditative whisper of the waves.

The location of La Mer Island is exceptionally fortunate: its secluded territory allows the villas to be isolated from prying eyes and the noisy metropolis, while iconic city locations remain nearby. You won't have to spend extra minutes in the car: you will have not only the coastline and nature of the Persian Gulf at your disposal, but also the entire infrastructure of central Dubai.

#### Excellent location

10 minutes to the city center, 100 meters to the shore.

The villas are located in the most prestigious area of Dubai where the leading metropolis of the Earth meets the Persian Gulf.