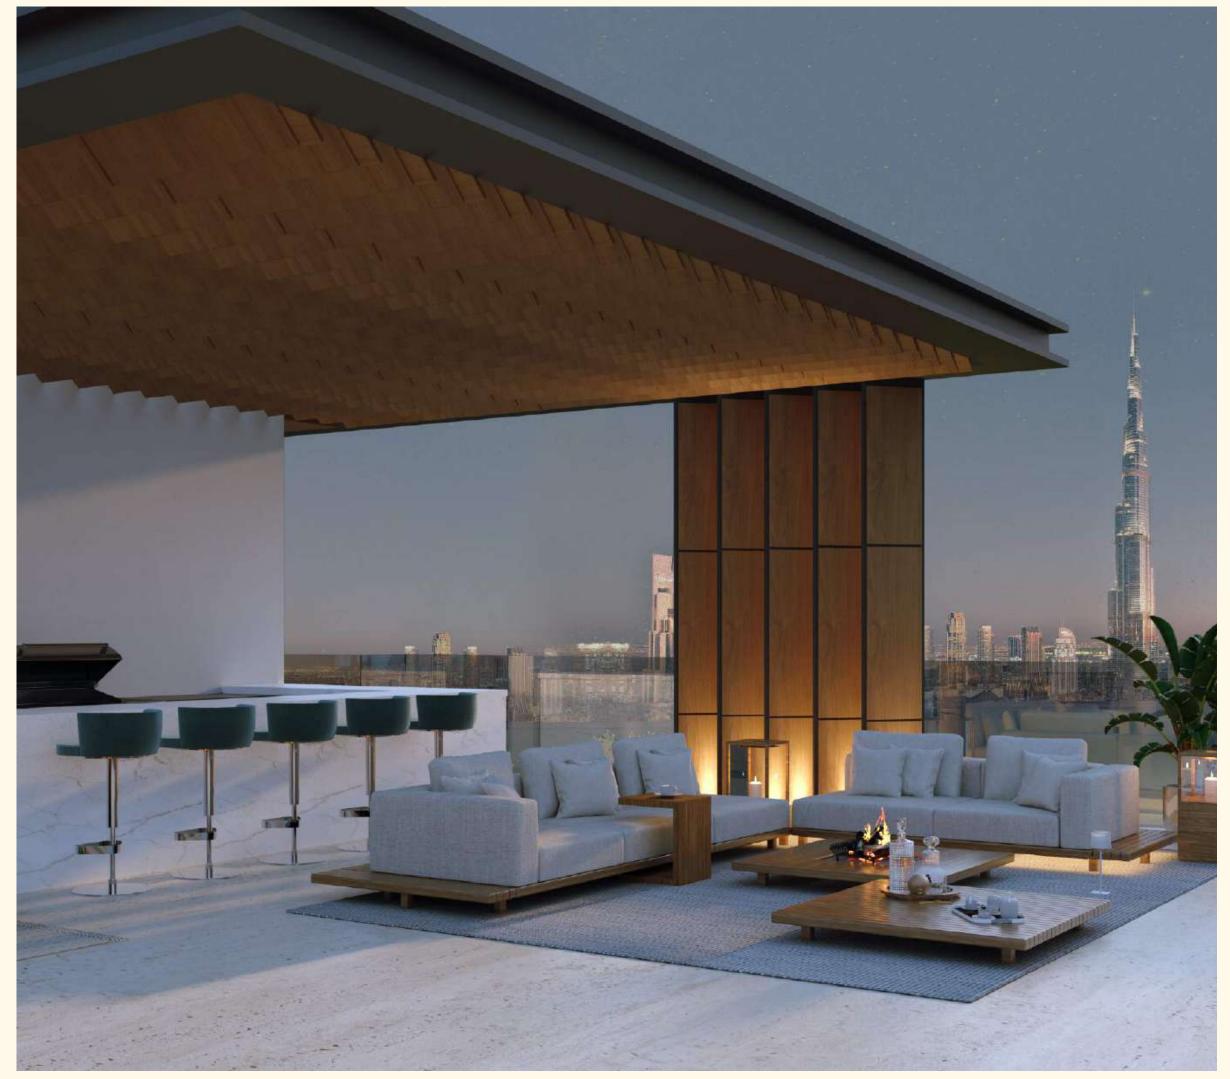

# A haven in the heart of the metropolis

- \* 10 minutes by car to Burj Khalifa and downtown;
- \* Steps away from island restaurants and recreational areas;
- \* Neighborhood of 5-star luxury hotels;
- \* Fantastic views of the sea and Dubai skyline;
- \* The villas are located in the elite area of Dubai on the private island of La Mer. The rental price here starts at \$400,000, and hotel rooms start at \$3,000.

#### Excellent location

10 minutes to the city center, 100 meters to the shore.

The villas are located in the most prestigious area of Dubai where the leading metropolis of the Earth meets the Persian Gulf.