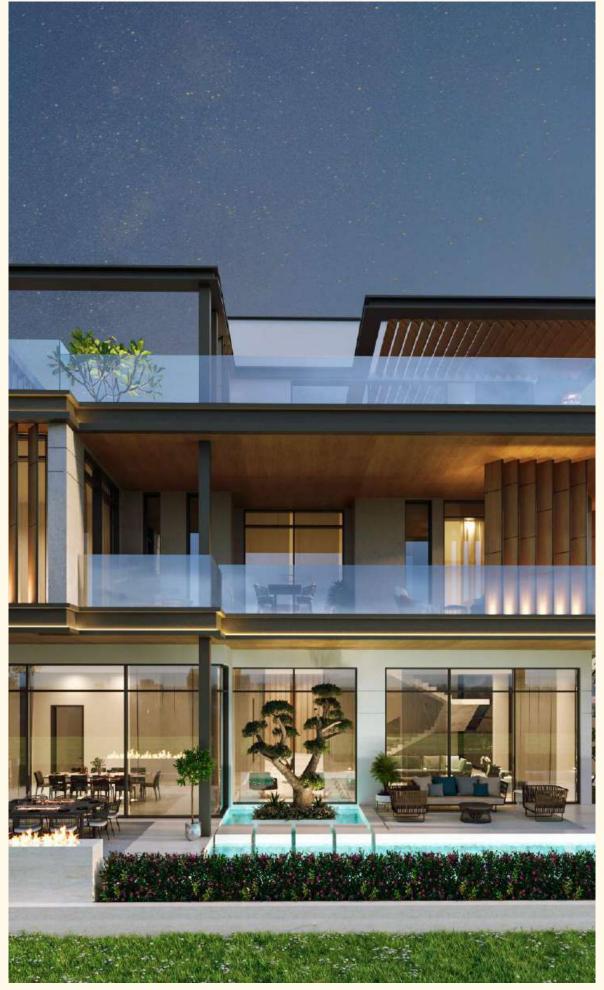

# Meet the Harrisoni Breeze villa

Two floors, a panoramic roof terrace, and a landscaped backyard with unique greenery

| Total area (BUA)  Ground Floor  5 242 ft² / 487 m  First Floor  4 392 ft² / 408 m  Roof Floor  1 506 ft² / 140 m  Roof terrace  3 230 ft² / 300 m  Bedrooms  5+2 maids                                                                       |                                |                      |
|----------------------------------------------------------------------------------------------------------------------------------------------------------------------------------------------------------------------------------------------|--------------------------------|----------------------|
| Ground Floor       5 242 ft² / 487 m²         First Floor       4 392 ft² / 408 m²         Roof Floor       1 506 ft² / 140 m²         Roof terrace       3 230 ft² / 300 m²         Bedrooms       5+2 maids         Parking       4 places | Land plot                      | 9 688 ft² / 900 m²   |
| First Floor 4 392 ft² / 408 m² Roof Floor 1 506 ft² / 140 m² Roof terrace 3 230 ft² / 300 m² Bedrooms 5+2 maids Parking 4 places                                                                                                             | Total area (BUA)               | 11 140 ft² / 1035 m² |
| Roof Floor 1 506 ft² / 140 m² Roof terrace 3 230 ft² / 300 m² Bedrooms 5+2 maids Parking 4 places                                                                                                                                            | Ground Floor                   | 5 242 ft² / 487 m²   |
| Roof terrace 3 230 ft² / 300 m²  Bedrooms 5+2 maids  Parking 4 places                                                                                                                                                                        | First Floor                    | 4 392 ft² / 408 m²   |
| Bedrooms 5+2 maids Parking 4 places                                                                                                                                                                                                          | Roof Floor                     | 1 506 ft² / 140 m²   |
| Parking 4 places                                                                                                                                                                                                                             | Roof terrace                   | 3 230 ft² / 300 m²   |
|                                                                                                                                                                                                                                              | Bedrooms                       | 5+2 maids            |
| Gym, Back kitchen, Family room                                                                                                                                                                                                               | Parking                        | 4 places             |
|                                                                                                                                                                                                                                              | Gym, Back kitchen, Family room |                      |

From the patio to the rooftop lounge, the layout of the Harrisoni villa takes into account both Arabic traditions and a relaxed European lifestyle. Anticipating the needs of even the most discerning clients, the architects have created a functional, adaptive, and thoroughly thought-out space. Whether for work, relaxation, sports, parties with friends, or family holidays, comfort is guaranteed for any weekday or weekend scenario.

#### DESIGN

The design of Harrisoni villa maintains a balance of fresh trends, timeless classics, and understated luxury. Among the materials used for the exterior finish, glass, metal, wood, and textured natural stone predominate, harmonizing natural and futuristic motifs in the building's appearance. The villa's geometry deserves separate attention: a stepped structure, refined shapes, and strict lines are balanced by pergolas and transparent elements.

The task for the designers was not only to furnish and decorate the villa with premium furniture, but also to create an inspiring environment — a place where one can disconnect from the outside world, restore internal resources, catch Zen, and enjoy life to the fullest. Villa Harrisoni is furnished with impeccable taste: the aesthetics of each room are carefully thought out to the last detail, and elegance, luxury, and minimalism are intertwined in the interior.