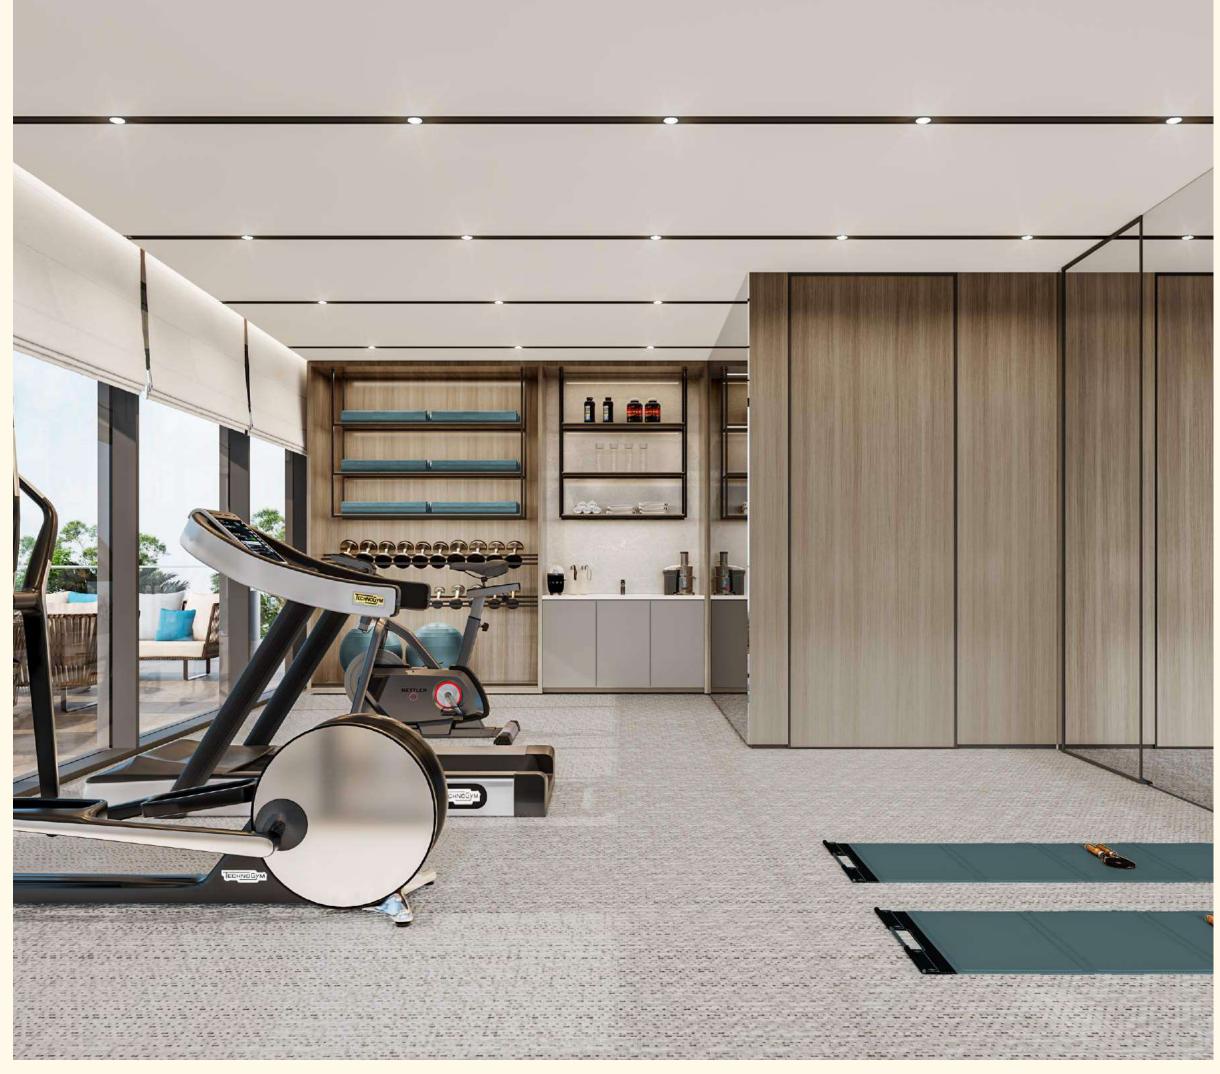

# Meet the Harrisoni Breeze villa

Two floors, a panoramic roof terrace, and a landscaped backyard with unique greenery

| Total area (BUA)  Ground Floor  5 242 ft² / 487 m  First Floor  4 392 ft² / 408 m  Roof Floor  1 506 ft² / 140 m  Roof terrace  3 230 ft² / 300 m  Bedrooms  5+2 maids                                                                       |                                |                      |
|----------------------------------------------------------------------------------------------------------------------------------------------------------------------------------------------------------------------------------------------|--------------------------------|----------------------|
| Ground Floor       5 242 ft² / 487 m²         First Floor       4 392 ft² / 408 m²         Roof Floor       1 506 ft² / 140 m²         Roof terrace       3 230 ft² / 300 m²         Bedrooms       5+2 maids         Parking       4 places | Land plot                      | 9 688 ft² / 900 m²   |
| First Floor 4 392 ft² / 408 m² Roof Floor 1 506 ft² / 140 m² Roof terrace 3 230 ft² / 300 m² Bedrooms 5+2 maids Parking 4 places                                                                                                             | Total area (BUA)               | 11 140 ft² / 1035 m² |
| Roof Floor 1 506 ft² / 140 m² Roof terrace 3 230 ft² / 300 m² Bedrooms 5+2 maids Parking 4 places                                                                                                                                            | Ground Floor                   | 5 242 ft² / 487 m²   |
| Roof terrace 3 230 ft² / 300 m²  Bedrooms 5+2 maids  Parking 4 places                                                                                                                                                                        | First Floor                    | 4 392 ft² / 408 m²   |
| Bedrooms 5+2 maids Parking 4 places                                                                                                                                                                                                          | Roof Floor                     | 1 506 ft² / 140 m²   |
| Parking 4 places                                                                                                                                                                                                                             | Roof terrace                   | 3 230 ft² / 300 m²   |
|                                                                                                                                                                                                                                              | Bedrooms                       | 5+2 maids            |
| Gym, Back kitchen, Family room                                                                                                                                                                                                               | Parking                        | 4 places             |
|                                                                                                                                                                                                                                              | Gym, Back kitchen, Family room |                      |

Stair Powder Room

Dining and Kitchen

Formal Opt

Master Bedroom Master Ensuite Opt

Bedroom Master WIC

Zen Bedroom Roof Gym