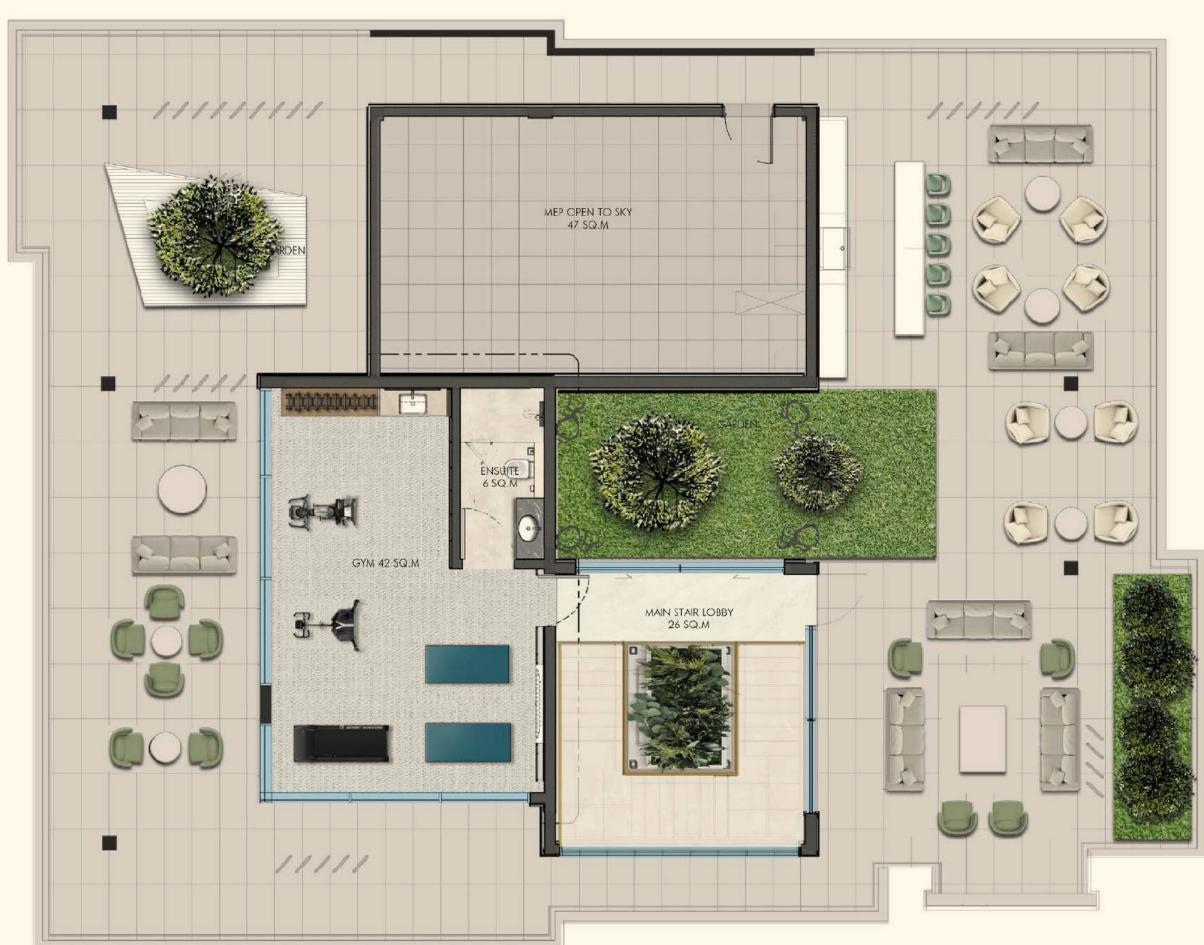

# Meet the Harrisoni Breeze villa

Two floors, a panoramic roof terrace, and a landscaped backyard with unique greenery

| Total area (BUA)  Ground Floor  5 242 ft² / 487 m  First Floor  4 392 ft² / 408 m  Roof Floor  1 506 ft² / 140 m  Roof terrace  3 230 ft² / 300 m  Bedrooms  5+2 maids                                                                       |                                |                      |
|----------------------------------------------------------------------------------------------------------------------------------------------------------------------------------------------------------------------------------------------|--------------------------------|----------------------|
| Ground Floor       5 242 ft² / 487 m²         First Floor       4 392 ft² / 408 m²         Roof Floor       1 506 ft² / 140 m²         Roof terrace       3 230 ft² / 300 m²         Bedrooms       5+2 maids         Parking       4 places | Land plot                      | 9 688 ft² / 900 m²   |
| First Floor 4 392 ft² / 408 m² Roof Floor 1 506 ft² / 140 m² Roof terrace 3 230 ft² / 300 m² Bedrooms 5+2 maids Parking 4 places                                                                                                             | Total area (BUA)               | 11 140 ft² / 1035 m² |
| Roof Floor 1 506 ft² / 140 m² Roof terrace 3 230 ft² / 300 m² Bedrooms 5+2 maids Parking 4 places                                                                                                                                            | Ground Floor                   | 5 242 ft² / 487 m²   |
| Roof terrace 3 230 ft² / 300 m²  Bedrooms 5+2 maids  Parking 4 places                                                                                                                                                                        | First Floor                    | 4 392 ft² / 408 m²   |
| Bedrooms 5+2 maids Parking 4 places                                                                                                                                                                                                          | Roof Floor                     | 1 506 ft² / 140 m²   |
| Parking 4 places                                                                                                                                                                                                                             | Roof terrace                   | 3 230 ft² / 300 m²   |
|                                                                                                                                                                                                                                              | Bedrooms                       | 5+2 maids            |
| Gym, Back kitchen, Family room                                                                                                                                                                                                               | Parking                        | 4 places             |
|                                                                                                                                                                                                                                              | Gym, Back kitchen, Family room |                      |

From the patio to the rooftop lounge, the layout of the Harrisoni villa takes into account both Arabic traditions and a relaxed European lifestyle. Anticipating the needs of even the most discerning clients, the architects have created a functional, adaptive, and thoroughly thought-out space. Whether for work, relaxation, sports, parties with friends, or family holidays, comfort is guaranteed for any weekday or weekend scenario.

Stair Powder Room

Dining and Kitchen

Formal Opt

Master Bedroom Master Ensuite Opt

Bedroom Master WIC

Zen Bedroom Roof Gym