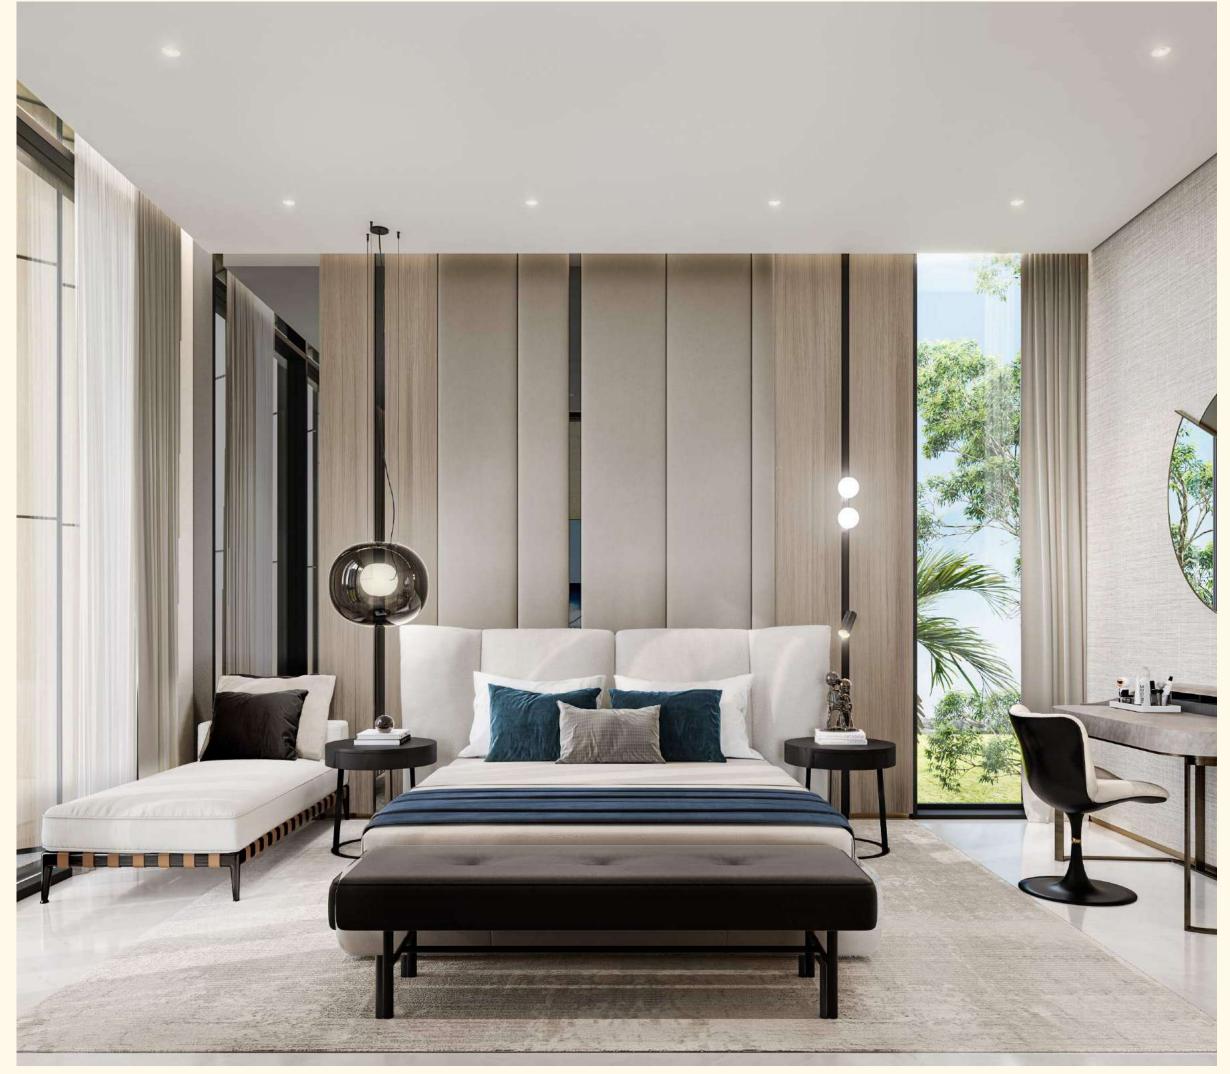

#### DESIGN

The design of Harrisoni villa maintains a balance of fresh trends, timeless classics, and understated luxury. Among the materials used for the exterior finish, glass, metal, wood, and textured natural stone predominate, harmonizing natural and futuristic motifs in the building's appearance. The villa's geometry deserves separate attention: a stepped structure, refined shapes, and strict lines are balanced by pergolas and transparent elements.

The task for the designers was not only to furnish and decorate the villa with premium furniture, but also to create an inspiring environment — a place where one can disconnect from the outside world, restore internal resources, catch Zen, and enjoy life to the fullest. Villa Harrisoni is furnished with impeccable taste: the aesthetics of each room are carefully thought out to the last detail, and elegance, luxury, and minimalism are intertwined in the interior.

Stair Powder Room

Dining and Kitchen

Formal Opt

Master Bedroom Master Ensuite Opt

Bedroom Master WIC

Zen Bedroom Roof Gym