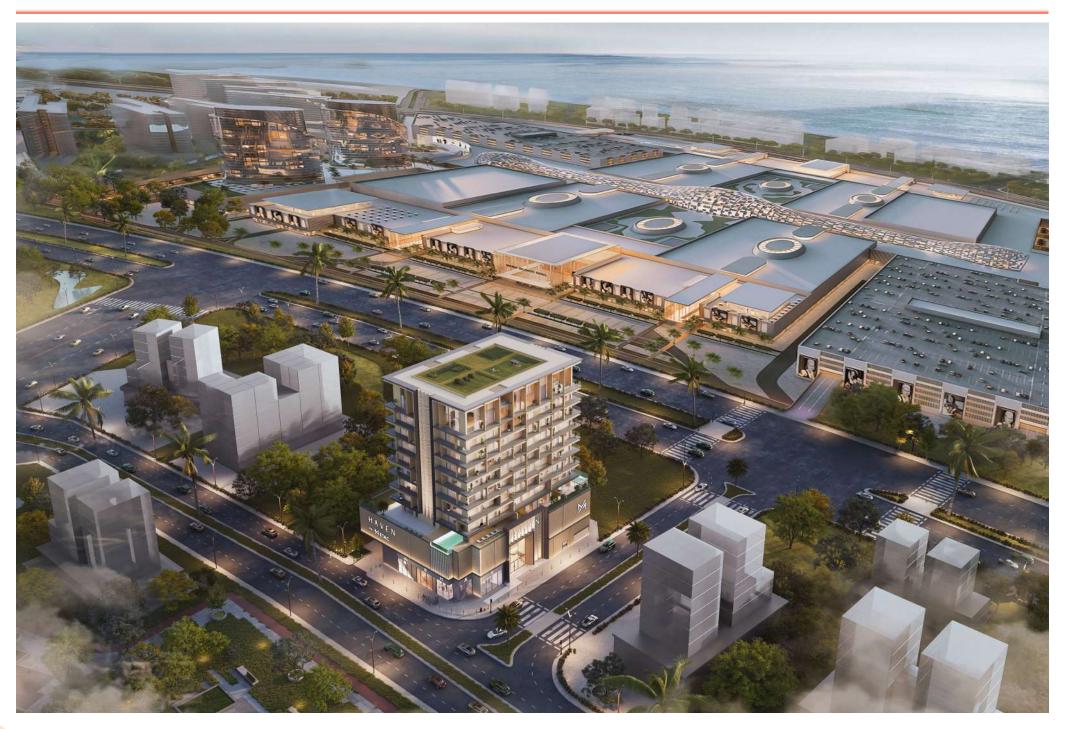

### Embracing Modern Sophistication A Seamless Blend Of Style, Natural Light And Panoramic Views.

Haven Living Residences boasts a striking and sophisticated modern design, characterized by its sleek aesthetics and contemporary appeal. Its architectural vision revolves around the concept of embracing natural light and creating a seamless indoor-outdoor connection.

The prominent feature of floor-to-ceiling windows allows abundant sunlight to flood the interior spaces, creating an open and airy ambiance. These expansive windows also provide panoramic views of the surrounding landscape, inviting residents to embrace the beauty of their environment.

The building stands tall with a configuration of ground level plus 2 podium levels, along with 10 floors, maximizing space utilization and offering a variety of housing options.

The use of high-quality finishes throughout the building further enhances its luxurious feel, with carefully selected materials and attention to detail ensuring a sense of refined elegance. This building embodies the essence of modern living, offering a contemporary Haven Living that seamlessly blends style, comfort, and the embrace of nature.