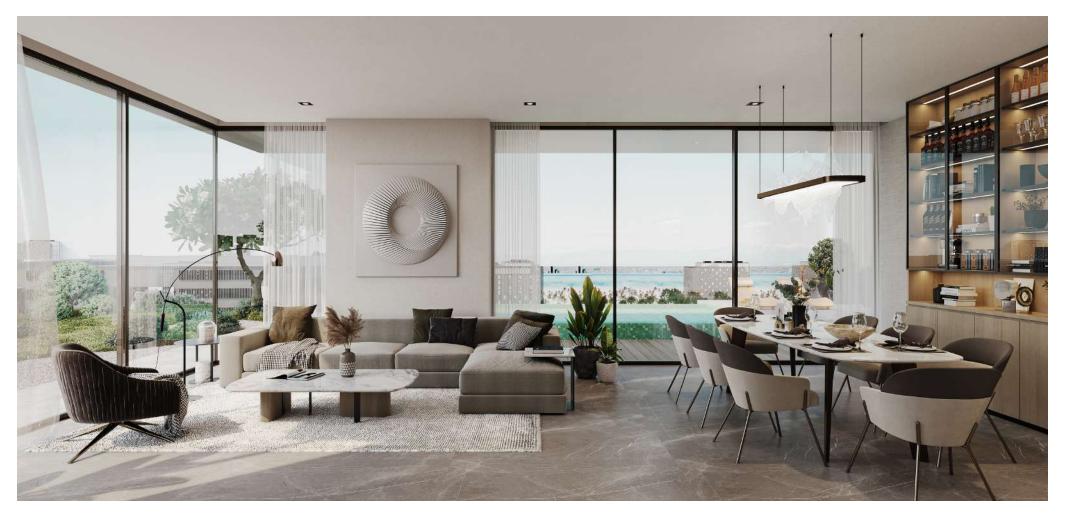

The residences at Haven Living offer meticulously designed apartments, catering to diverse tastes and lifestyles. Each abode provides spacious layouts, well-appointed kitchens, and thoughtfully crafted living spaces that inspire relaxation and creativity.

### Embracing Modern Sophistication A Seamless Blend Of Style, Natural Light And Panoramic Views.

Haven Living Residences boasts a striking and sophisticated modern design, characterized by its sleek aesthetics and contemporary appeal. Its architectural vision revolves around the concept of embracing natural light and creating a seamless indoor-outdoor connection.

The prominent feature of floor-to-ceiling windows allows abundant sunlight to flood the interior spaces, creating an open and airy ambiance. These expansive windows also provide panoramic views of the surrounding landscape, inviting residents to embrace the beauty of their environment.