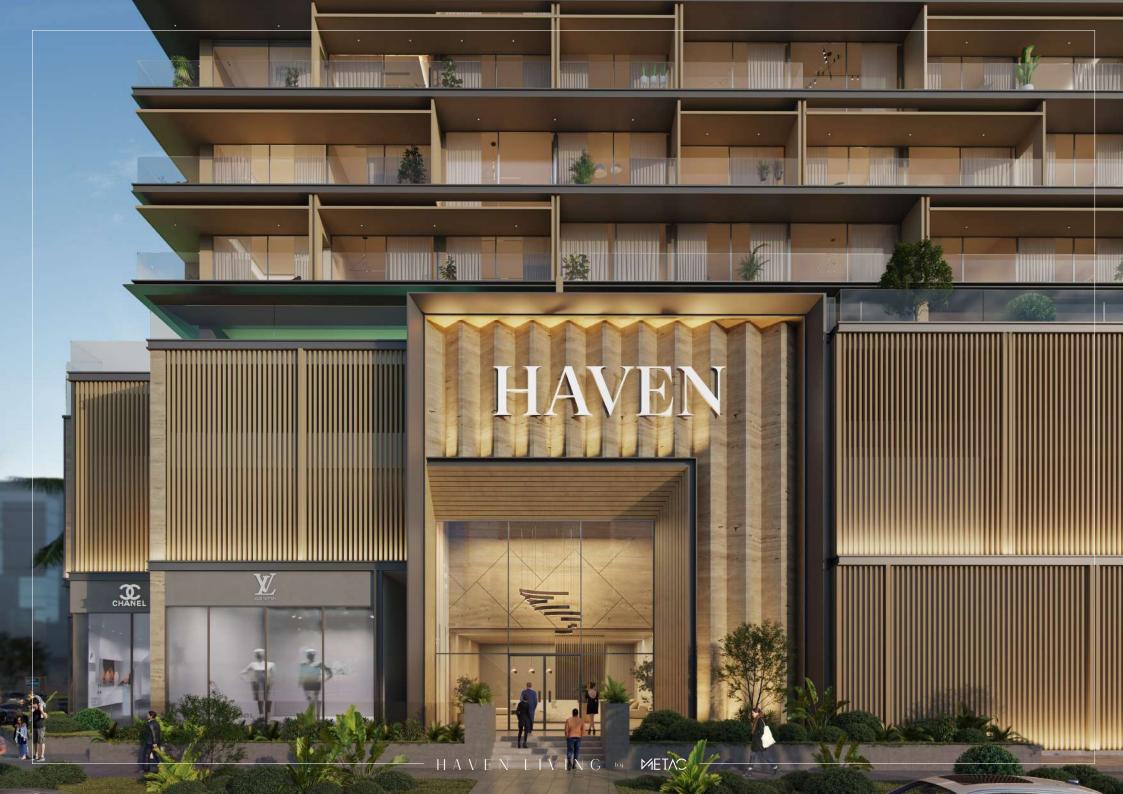

Experience breathtaking panoramic views of the picturesque water canal and mesmerizing sea from every corner of Haven Living Residences.

Introducing Metac's upcoming architectural masterpiece, poised to redefine luxury living with breathtaking views. Nestled along the captivating waterfront, this extraordinary building offers an unparalleled experience with mesmerizing views of the tranquil water canal and the vast expanse of the sea.

### Embracing Modern Sophistication A Seamless Blend Of Style, Natural Light And Panoramic Views.

Haven Living Residences boasts a striking and sophisticated modern design, characterized by its sleek aesthetics and contemporary appeal. Its architectural vision revolves around the concept of embracing natural light and creating a seamless indoor-outdoor connection.

The prominent feature of floor-to-ceiling windows allows abundant sunlight to flood the interior spaces, creating an open and airy ambiance. These expansive windows also provide panoramic views of the surrounding landscape, inviting residents to embrace the beauty of their environment.

The building stands tall with a configuration of ground level plus 2 podium levels, along with 10 floors, maximizing space utilization and offering a variety of housing options.

The use of high-quality finishes throughout the building further enhances its luxurious feel, with carefully selected materials and attention to detail ensuring a sense of refined elegance. This building embodies the essence of modern living, offering a contemporary Haven Living that seamlessly blends style, comfort, and the embrace of nature.