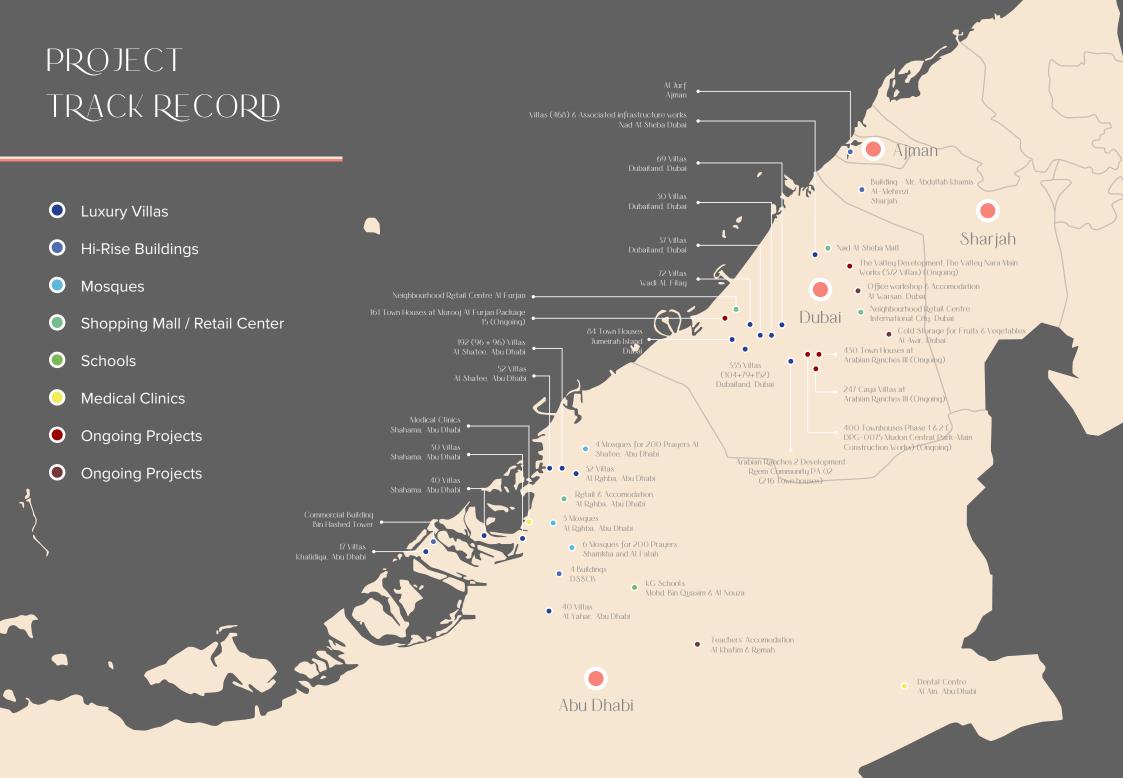

# Forty Years of Building Greatness

METAC General Contracting Company is a renowned and dynamic organization that has been a key player in the real estate industry for four decades. With an impressive track record, we have earned the trust of clients and partners alike, making us a leading name in the field of construction and development in Dubai.

#### **Diverse Portfolio**

Our company has successfully completed a wide range of projects across various sectors, including commercial, residential, industrial, and institutional. We take pride in our ability to adapt to diverse project requirements and consistently exceed client expectations.