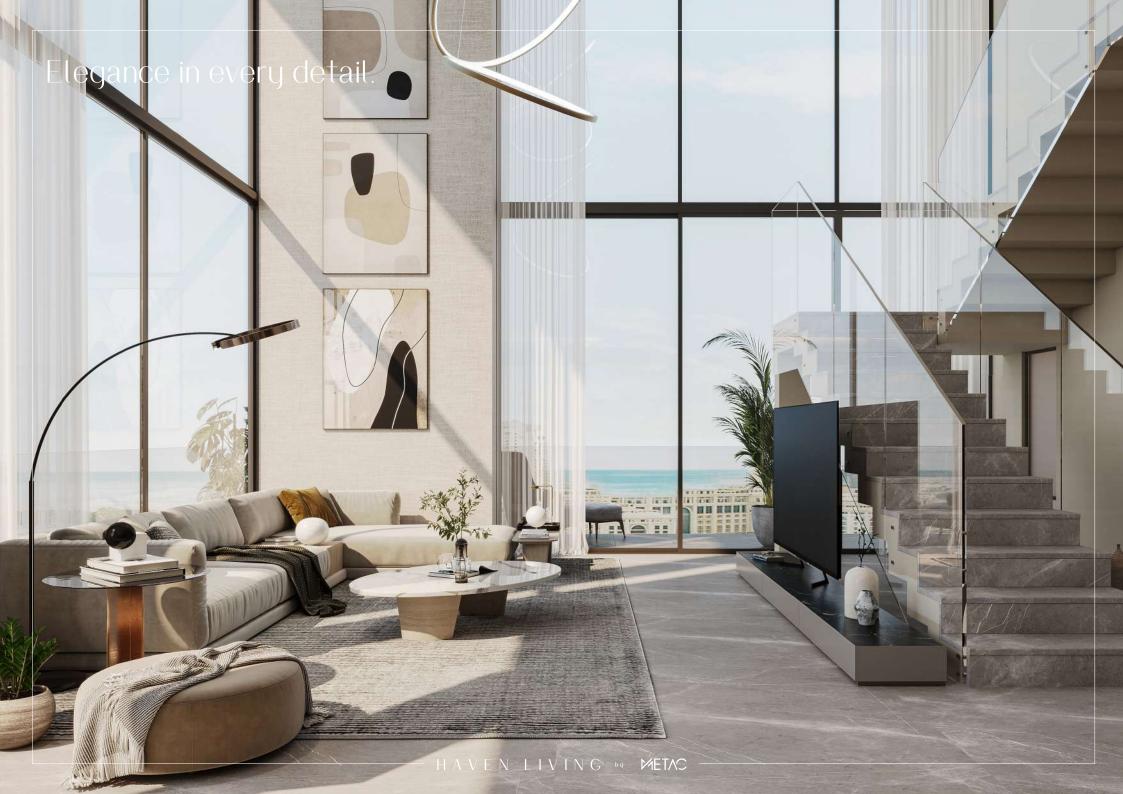

### Embracing Modern Sophistication A Seamless Blend Of Style, Natural Light And Panoramic Views.

Haven Living Residences boasts a striking and sophisticated modern design, characterized by its sleek aesthetics and contemporary appeal. Its architectural vision revolves around the concept of embracing natural light and creating a seamless indoor-outdoor connection.

The prominent feature of floor-to-ceiling windows allows abundant sunlight to flood the interior spaces, creating an open and airy ambiance. These expansive windows also provide panoramic views of the surrounding landscape, inviting residents to embrace the beauty of their environment.

The building stands tall with a configuration of ground level plus 2 podium levels, along with 10 floors, maximizing space utilization and offering a variety of housing options.

The use of high-quality finishes throughout the building further enhances its luxurious feel, with carefully selected materials and attention to detail ensuring a sense of refined elegance. This building embodies the essence of modern living, offering a contemporary Haven Living that seamlessly blends style, comfort, and the embrace of nature.