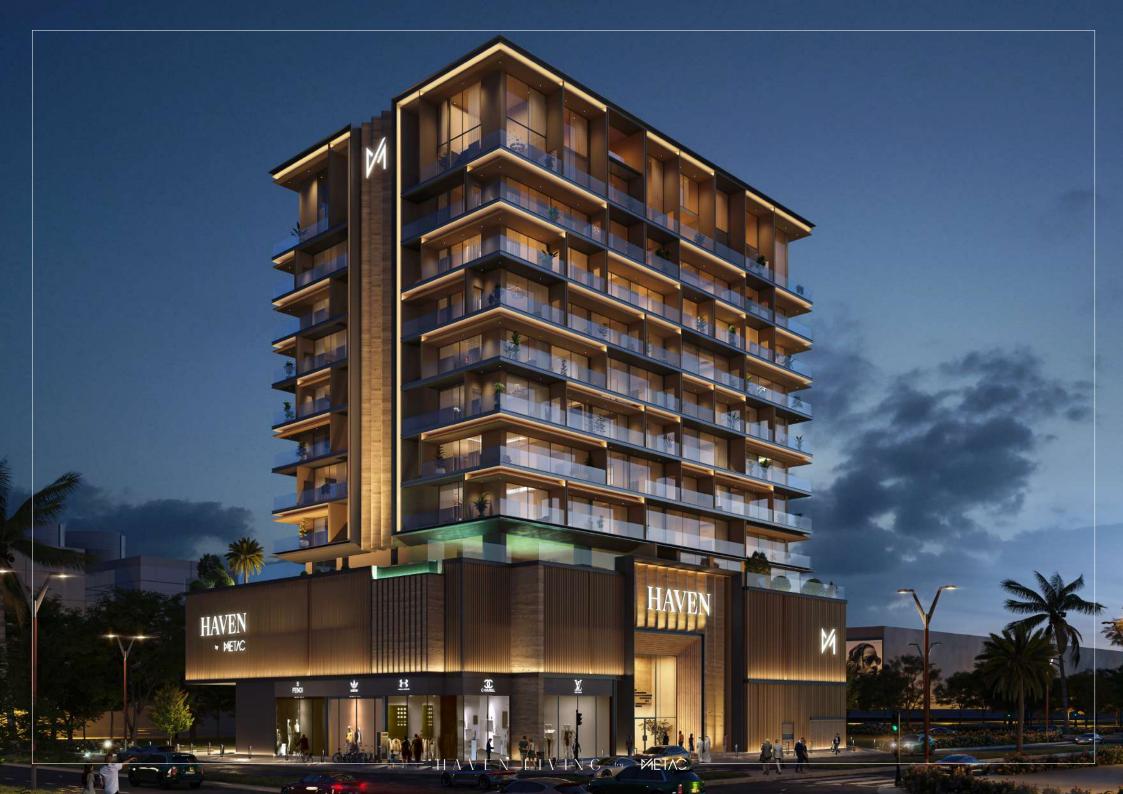

### Embracing Modern Sophistication A Seamless Blend Of Style, Natural Light And Panoramic Views.

Haven Living Residences boasts a striking and sophisticated modern design, characterized by its sleek aesthetics and contemporary appeal. Its architectural vision revolves around the concept of embracing natural light and creating a seamless indoor-outdoor connection.

The prominent feature of floor-to-ceiling windows allows abundant sunlight to flood the interior spaces, creating an open and airy ambiance. These expansive windows also provide panoramic views of the surrounding landscape, inviting residents to embrace the beauty of their environment.

The building stands tall with a configuration of ground level plus 2 podium levels, along with 10 floors, maximizing space utilization and offering a variety of housing options.

The use of high-quality finishes throughout the building further enhances its luxurious feel, with carefully selected materials and attention to detail ensuring a sense of refined elegance. This building embodies the essence of modern living, offering a contemporary Haven Living that seamlessly blends style, comfort, and the embrace of nature.