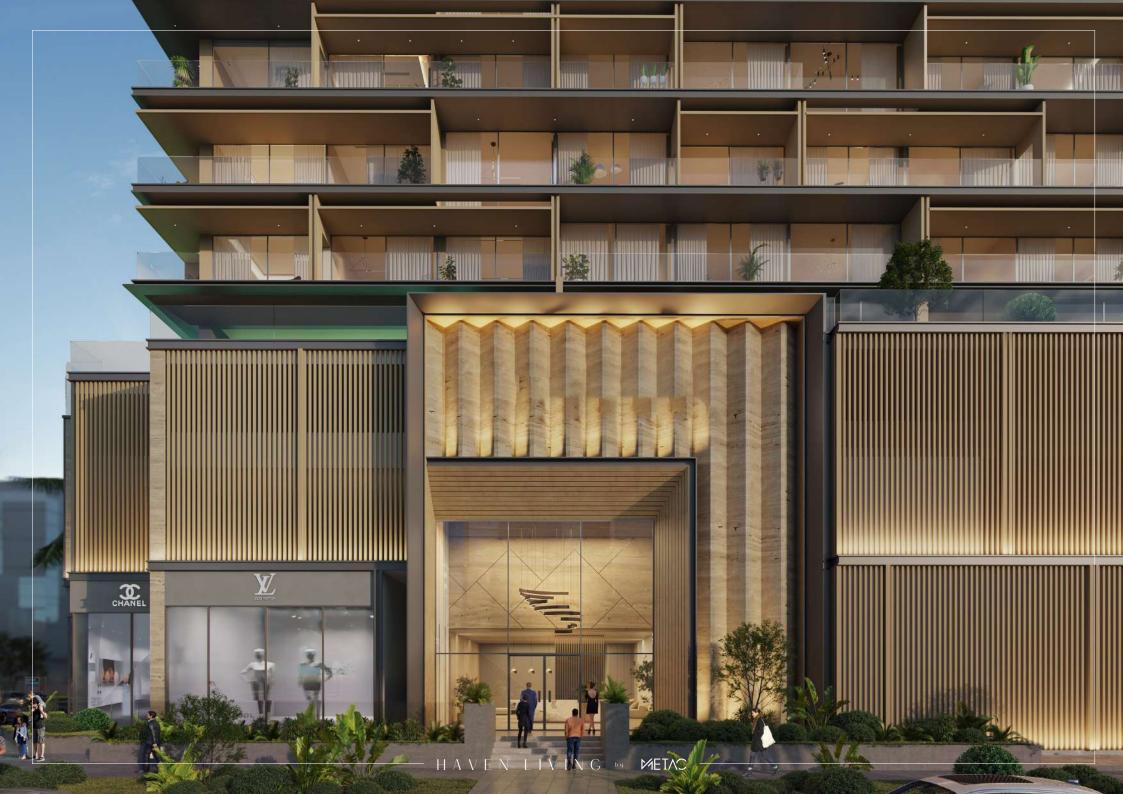

#### Embracing Modern Sophistication A Seamless Blend Of Style, Natural Light And Panoramic Views.

Haven Living Residences boasts a striking and sophisticated modern design, characterized by its sleek aesthetics and contemporary appeal. Its architectural vision revolves around the concept of embracing natural light and creating a seamless indoor-outdoor connection.

The prominent feature of floor-to-ceiling windows allows abundant sunlight to flood the interior spaces, creating an open and airy ambiance. These expansive windows also provide panoramic views of the surrounding landscape, inviting residents to embrace the beauty of their environment.

The building stands tall with a configuration of ground level plus 2 podium levels, along with 10 floors, maximizing space utilization and offering a variety of housing options.

The use of high-quality finishes throughout the building further enhances its luxurious feel, with carefully selected materials and attention to detail ensuring a sense of refined elegance. This building embodies the essence of modern living, offering a contemporary Haven Living that seamlessly blends style, comfort, and the embrace of nature.