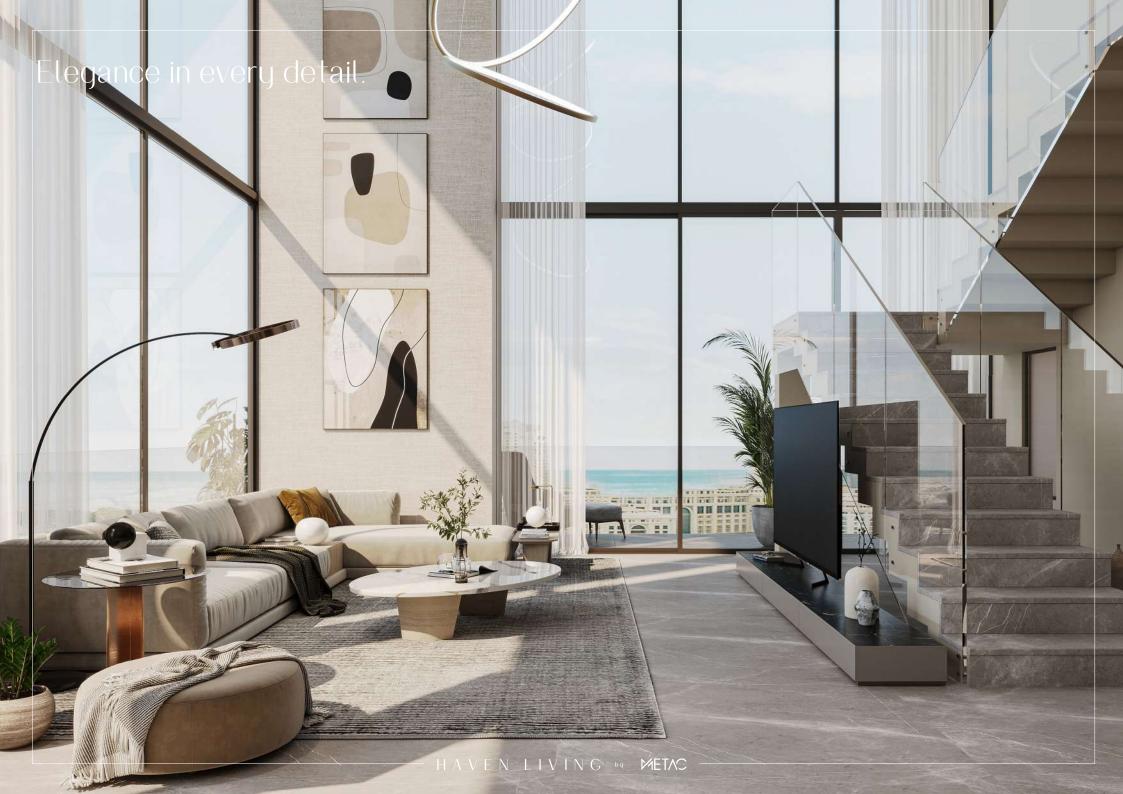

#### Embracing Modern Sophistication A Seamless Blend Of Style, Natural Light And Panoramic Views.

Haven Living Residences boasts a striking and sophisticated modern design, characterized by its sleek aesthetics and contemporary appeal. Its architectural vision revolves around the concept of embracing natural light and creating a seamless indoor-outdoor connection.

The prominent feature of floor-to-ceiling windows allows abundant sunlight to flood the interior spaces, creating an open and airy ambiance. These expansive windows also provide panoramic views of the surrounding landscape, inviting residents to embrace the beauty of their environment.

#### Haven Living A Modern Oasis of Natural Elegance

Introducing Haven Living, a seamless blend of contemporary design and natural materials that creates a timeless and sophisticated sanctuary. The architectural marvel harmoniously fuses modernity and nature, effortlessly connecting you to both urban energy and tranquil surroundings. Meticulously chosen natural materials, such as sustainable wood accents and smooth stones, create an atmosphere of refined elegance and a soothing sense of harmony.

Inside, a calming neutral color scheme welcomes you, providing a serene backdrop to personalize your space. The palette complements the natural materials used throughout the building, accentuating their beauty and creating a modern yet inviting ambiance. Equipped with the latest technological advancements and luxurious amenities, Haven Living ensures a convenient and indulgent lifestyle, with state-of-the-art fitness facilities and terraces offering breathtaking views.