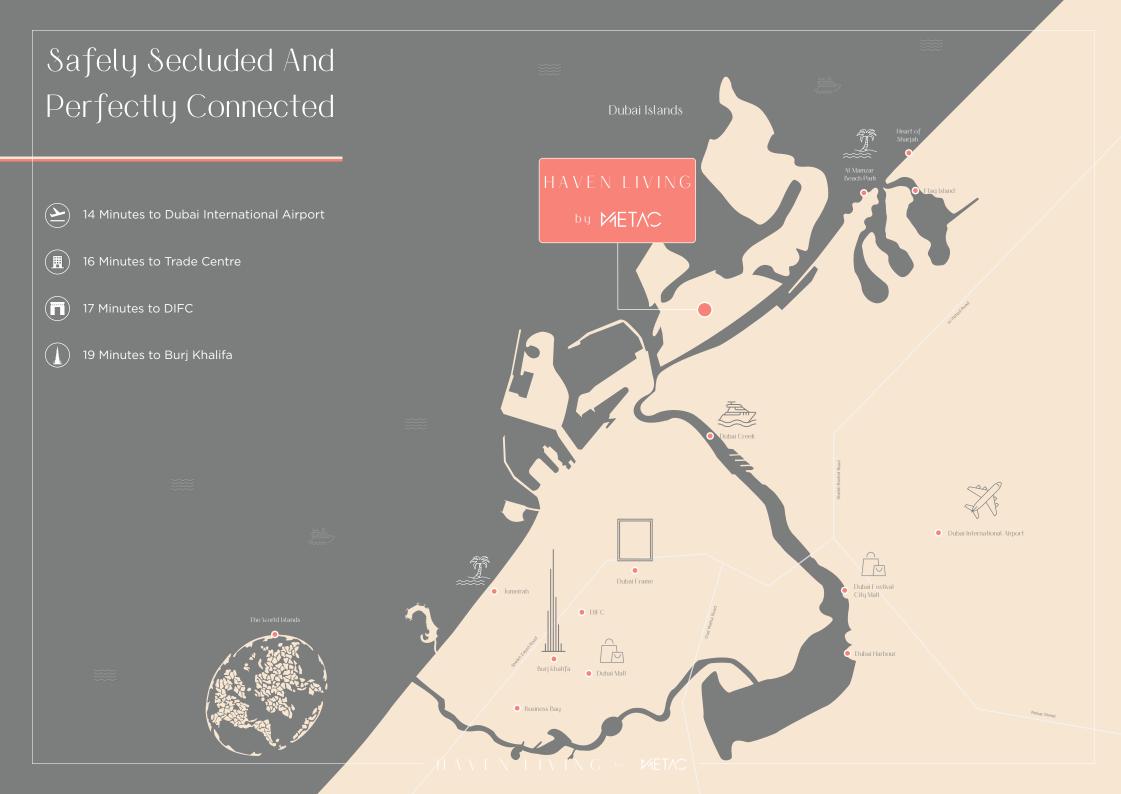

#### Experience the Extraordinary

Discover The Unparalleled Benefits Of Living In Dubai's Most Anticipated Community

Dubai Islands, an artificial archipelago located off the shores of a historically significant district Deira, is an ongoing project that will eventually span 17 square kilometers across five islands.

#### Best of Both Worlds Island Living and the Vibrance of Dubai

Nestled amidst azure waters, this island paradise seamlessly combines tranquility with the pulsating energy of Dubai. Experience the best of both worlds, enjoying the benefits of island living while staying effortlessly connected to the vibrant heart of the city.

With seamless connectivity to Dubai's dynamic metropolis just a short journey away, you can indulge in world-class shopping, exquisite dining, and cultural experiences, while still enjoying the exclusivity and prestige of island life.