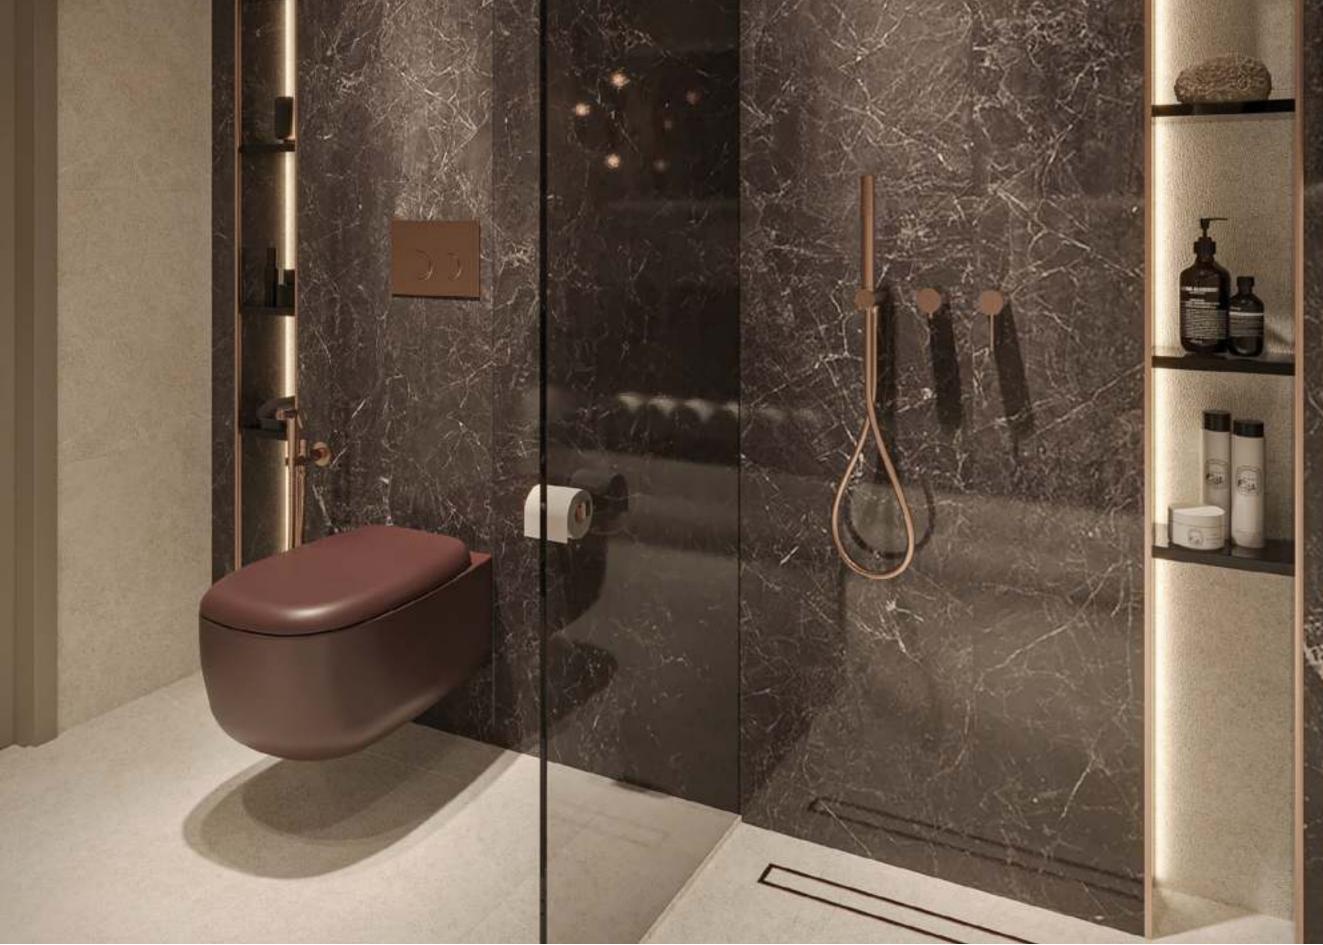

#### SANITARY FACILITIES

Radiating freshness and functionality, Hyde Walk's bathrooms are designed as sanctuaries for self-care and relaxation. Warm finishes and intricate detailing create a welcoming ambiance, setting the stage for indulgent cleansing rituals. Behind the scenes, subtle ambient lighting enhances the atmosphere, while ample hidden storage ensures a clutter-free space. The generous rain shower adds a touch of luxury, offering residents a seamless and rejuvenating experience as they embark on their daily routines. In every aspect, Hyde Walk's bathrooms epitomize a perfect blend of style and practicality.