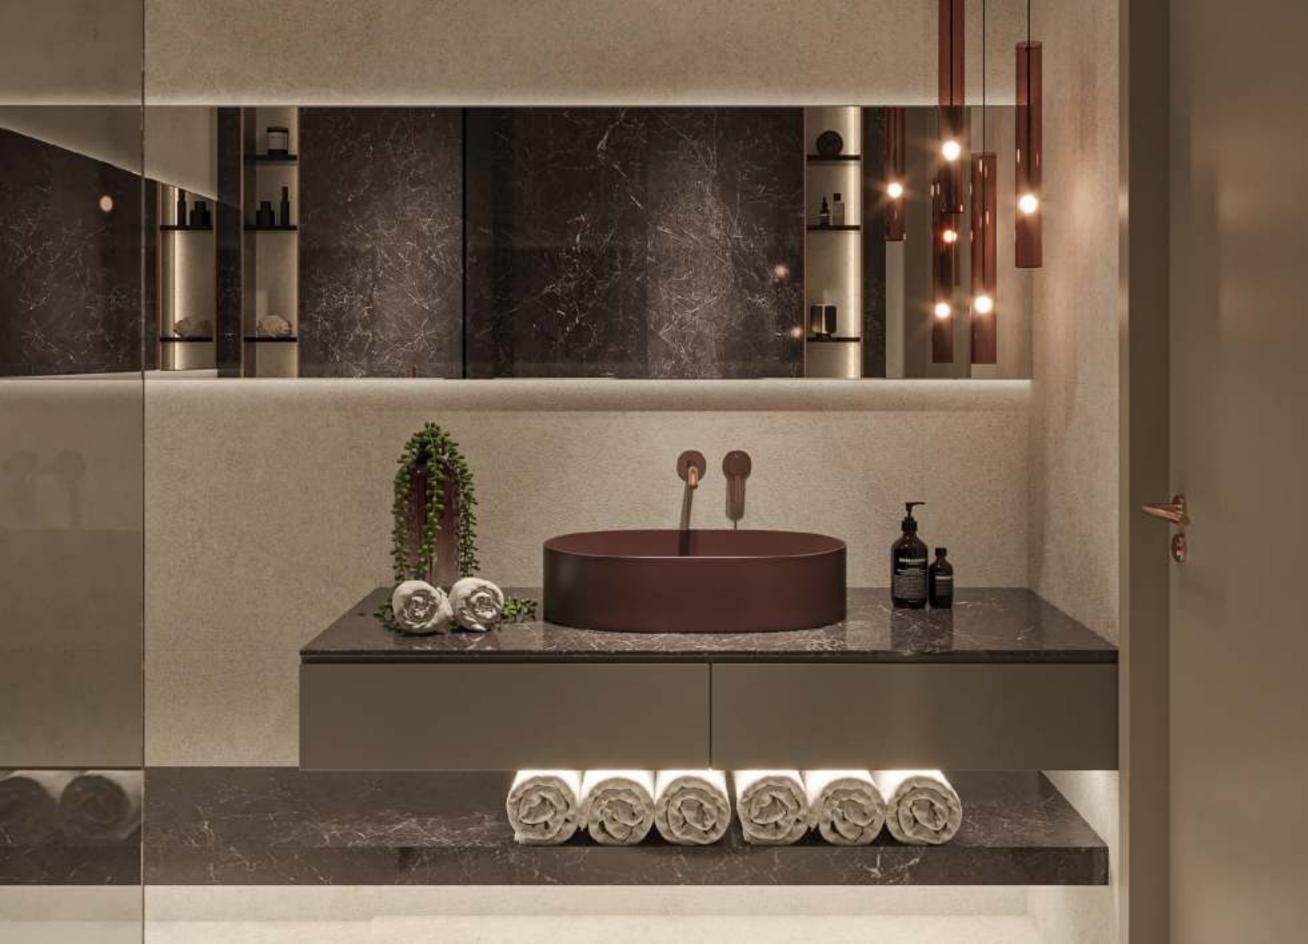

#### SANITARY FACILITIES

Radiating freshness and functionality, Hyde Walk's bathrooms are designed as sanctuaries for self-care and relaxation. Warm finishes and intricate detailing create a welcoming ambiance, setting the stage for indulgent cleansing rituals. Behind the scenes, subtle ambient lighting enhances the atmosphere, while ample hidden storage ensures a clutter-free space. The generous rain shower adds a touch of luxury, offering residents a seamless and rejuvenating experience as they embark on their daily routines. In every aspect, Hyde Walk's bathrooms epitomize a perfect blend of style and practicality.