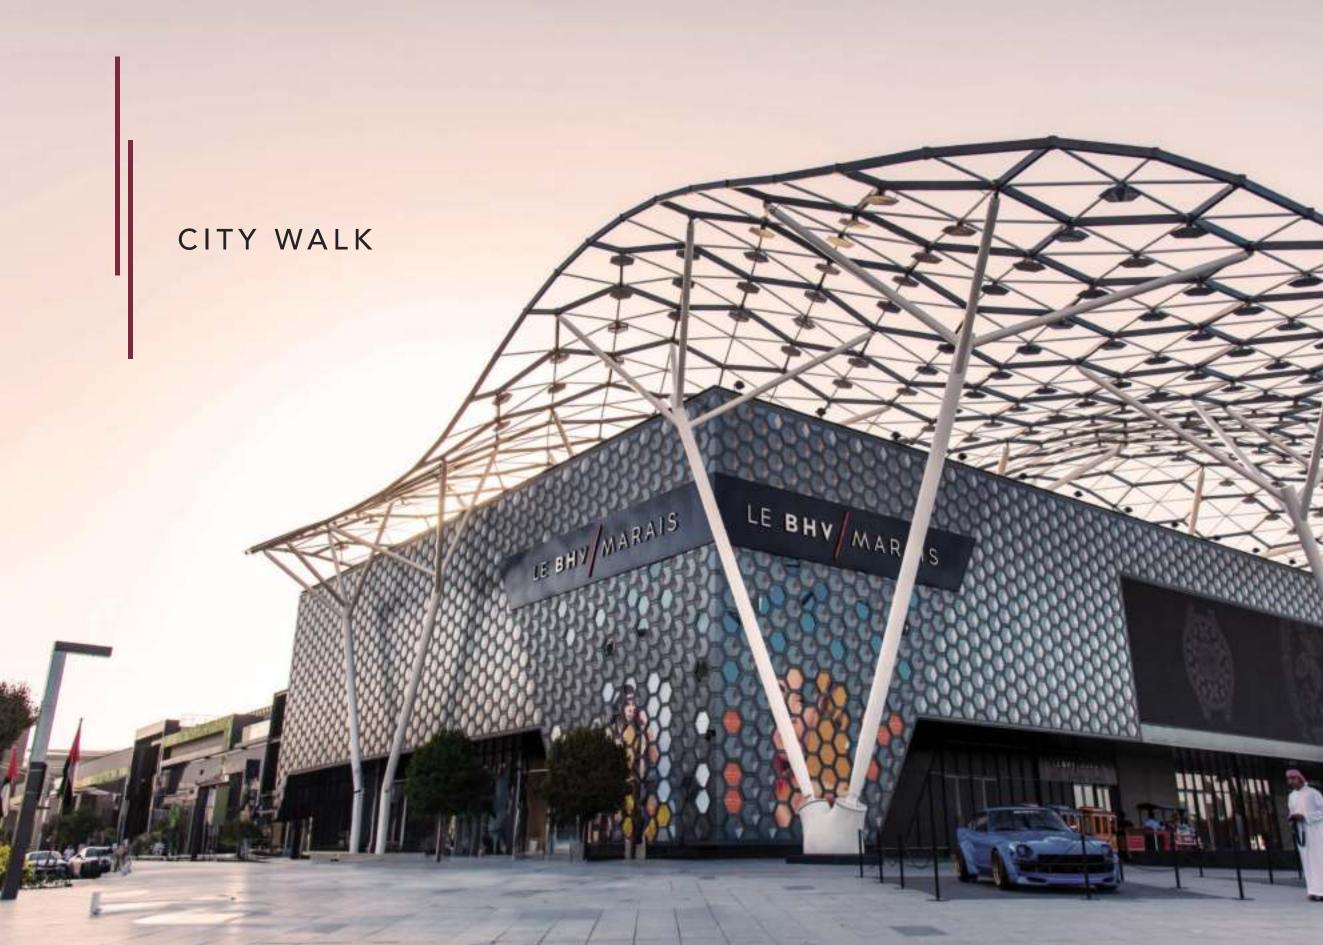

#### WALKING DISTANCE

| Emirates Tower Metro Station         | 8 minute  |
|--------------------------------------|-----------|
| Museum of The Future                 | 10 minute |
| Dubai World Trade Center             | 10 minute |
| Dubai International Financial Center | 8 minute  |
| City Walk                            | 7 minute  |
| Coca-Cola Arena                      | 7 minute  |
| Burj Khalifa                         | 10 minute |
| Dubai Mall                           | 10 minute |
| La Mer beach                         | 10 minute |