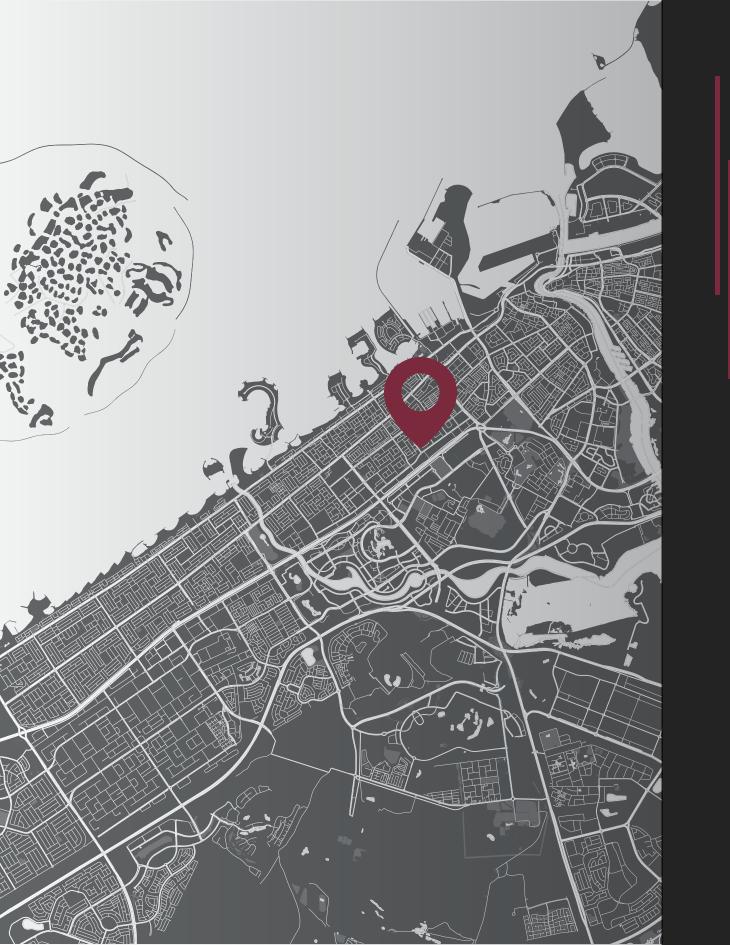

# BYIMTIAZ

Crafted for design enthusiasts, Hyde Walk by Imtiaz enriches Jumeirah Garden's panorama in Dubai. Positioned in the city's heart, it neighbors iconic landmarks like Museum of The Future, Burj Khalifa, Dubai Mall, Jumeirah Beach and many more promising a life of unparalleled convenience.

#### WALKING DISTANCE

| Emirates Tower Metro Station         | 8 minute  |
|--------------------------------------|-----------|
| Museum of The Future                 | 10 minute |
| Dubai World Trade Center             | 10 minute |
| Dubai International Financial Center | 8 minute  |
| City Walk                            | 7 minute  |
| Coca-Cola Arena                      | 7 minute  |
| Burj Khalifa                         | 10 minute |
| Dubai Mall                           | 10 minute |
| La Mer beach                         | 10 minute |