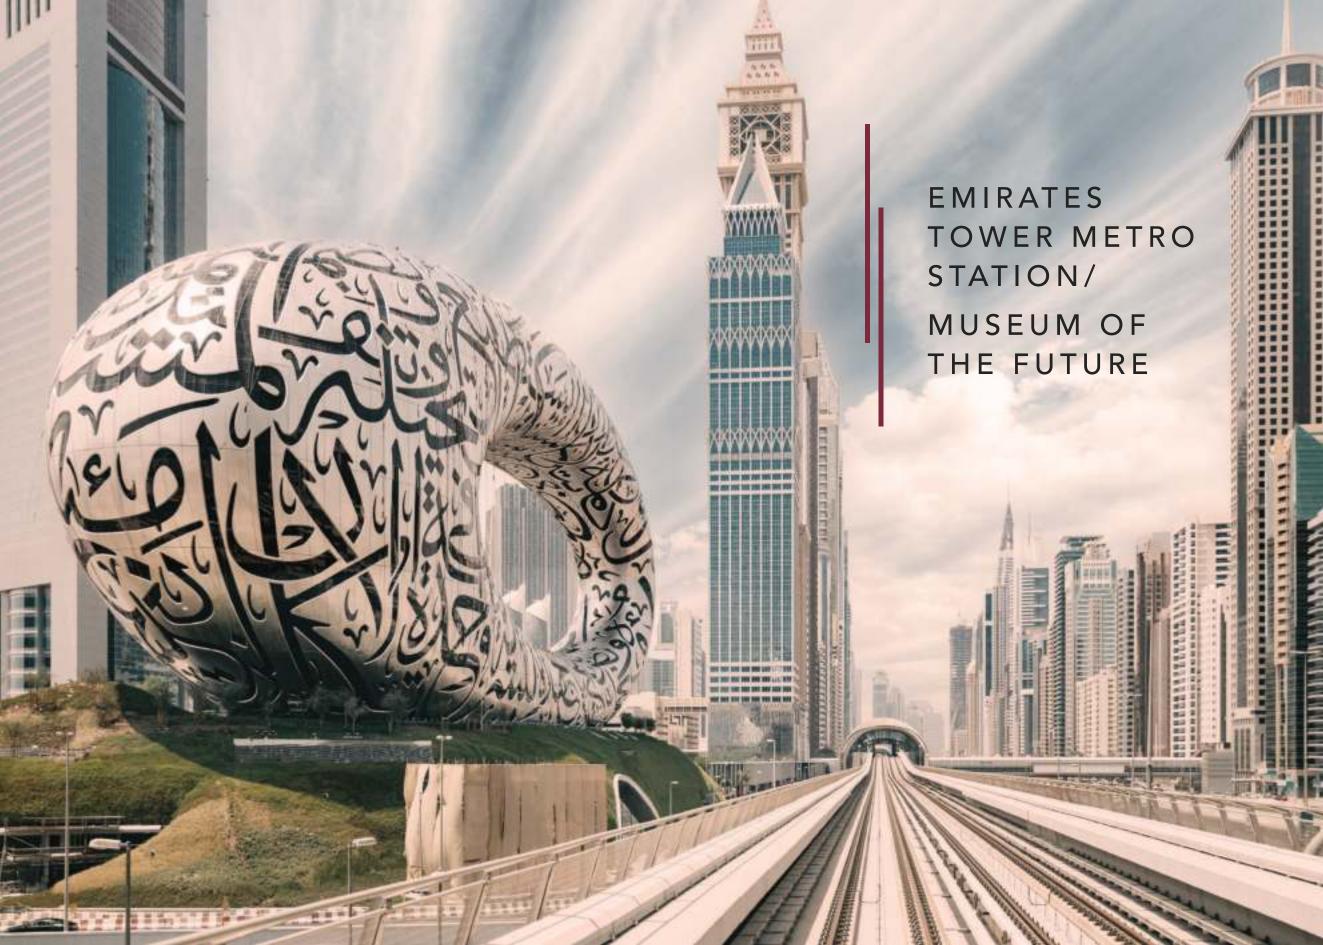

#### WALKING DISTANCE

| Emirates Tower Metro Station         | 8 minute  |
|--------------------------------------|-----------|
| Museum of The Future                 | 10 minute |
| Dubai World Trade Center             | 10 minute |
| Dubai International Financial Center | 8 minute  |
| City Walk                            | 7 minute  |
| Coca-Cola Arena                      | 7 minute  |
| Burj Khalifa                         | 10 minute |
| Dubai Mall                           | 10 minute |
| La Mer beach                         | 10 minute |

#### DUBAI MALL/ BURJ KHALIFA