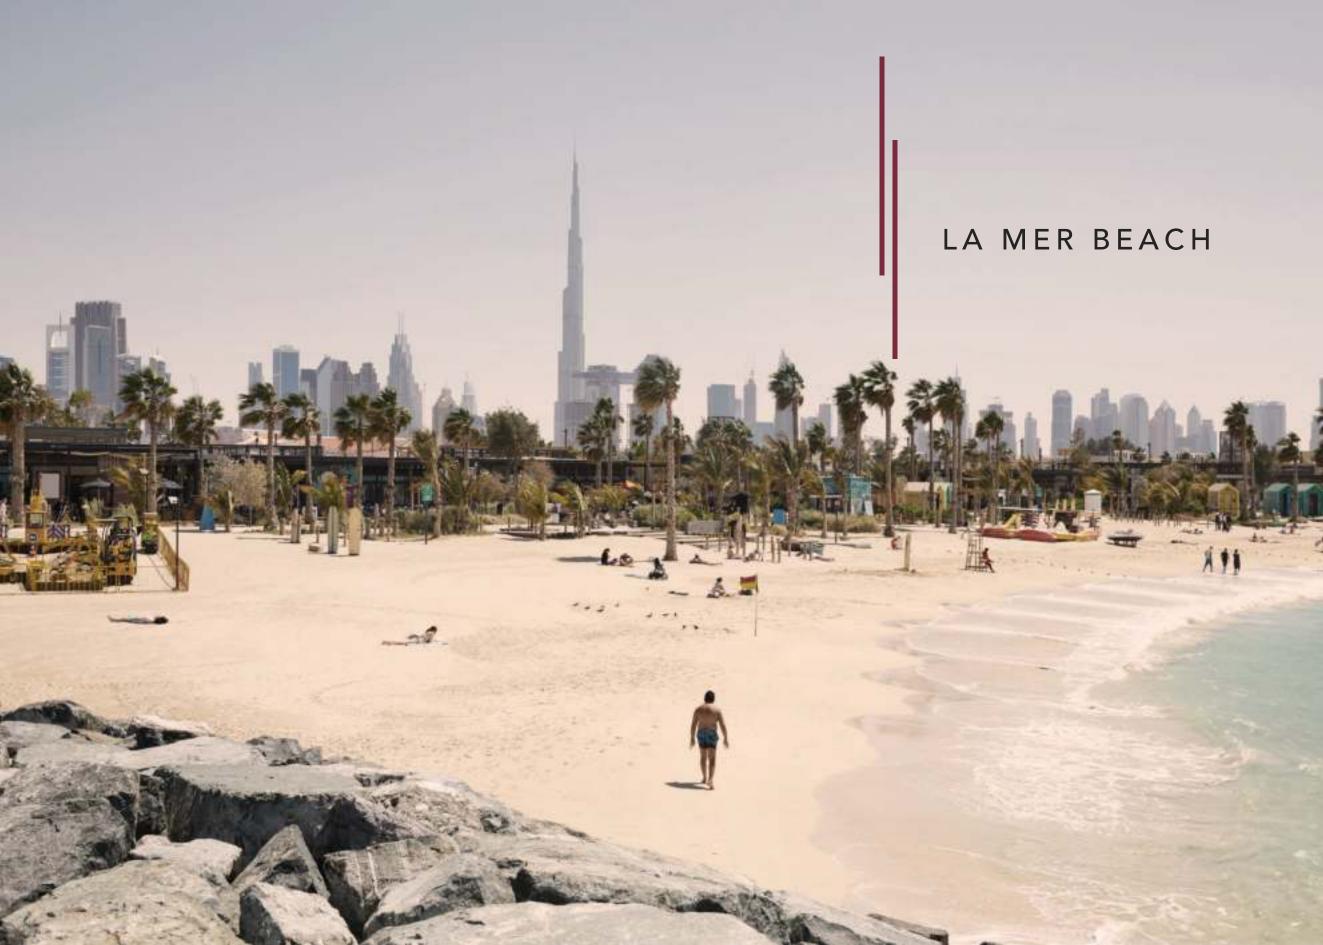

#### WALKING DISTANCE

| Emirates Tower Metro Station         | 8 minute  |
|--------------------------------------|-----------|
| Museum of The Future                 | 10 minute |
| Dubai World Trade Center             | 10 minute |
| Dubai International Financial Center | 8 minute  |
| City Walk                            | 7 minute  |
| Coca-Cola Arena                      | 7 minute  |
| Burj Khalifa                         | 10 minute |
| Dubai Mall                           | 10 minute |
| La Mer beach                         | 10 minute |