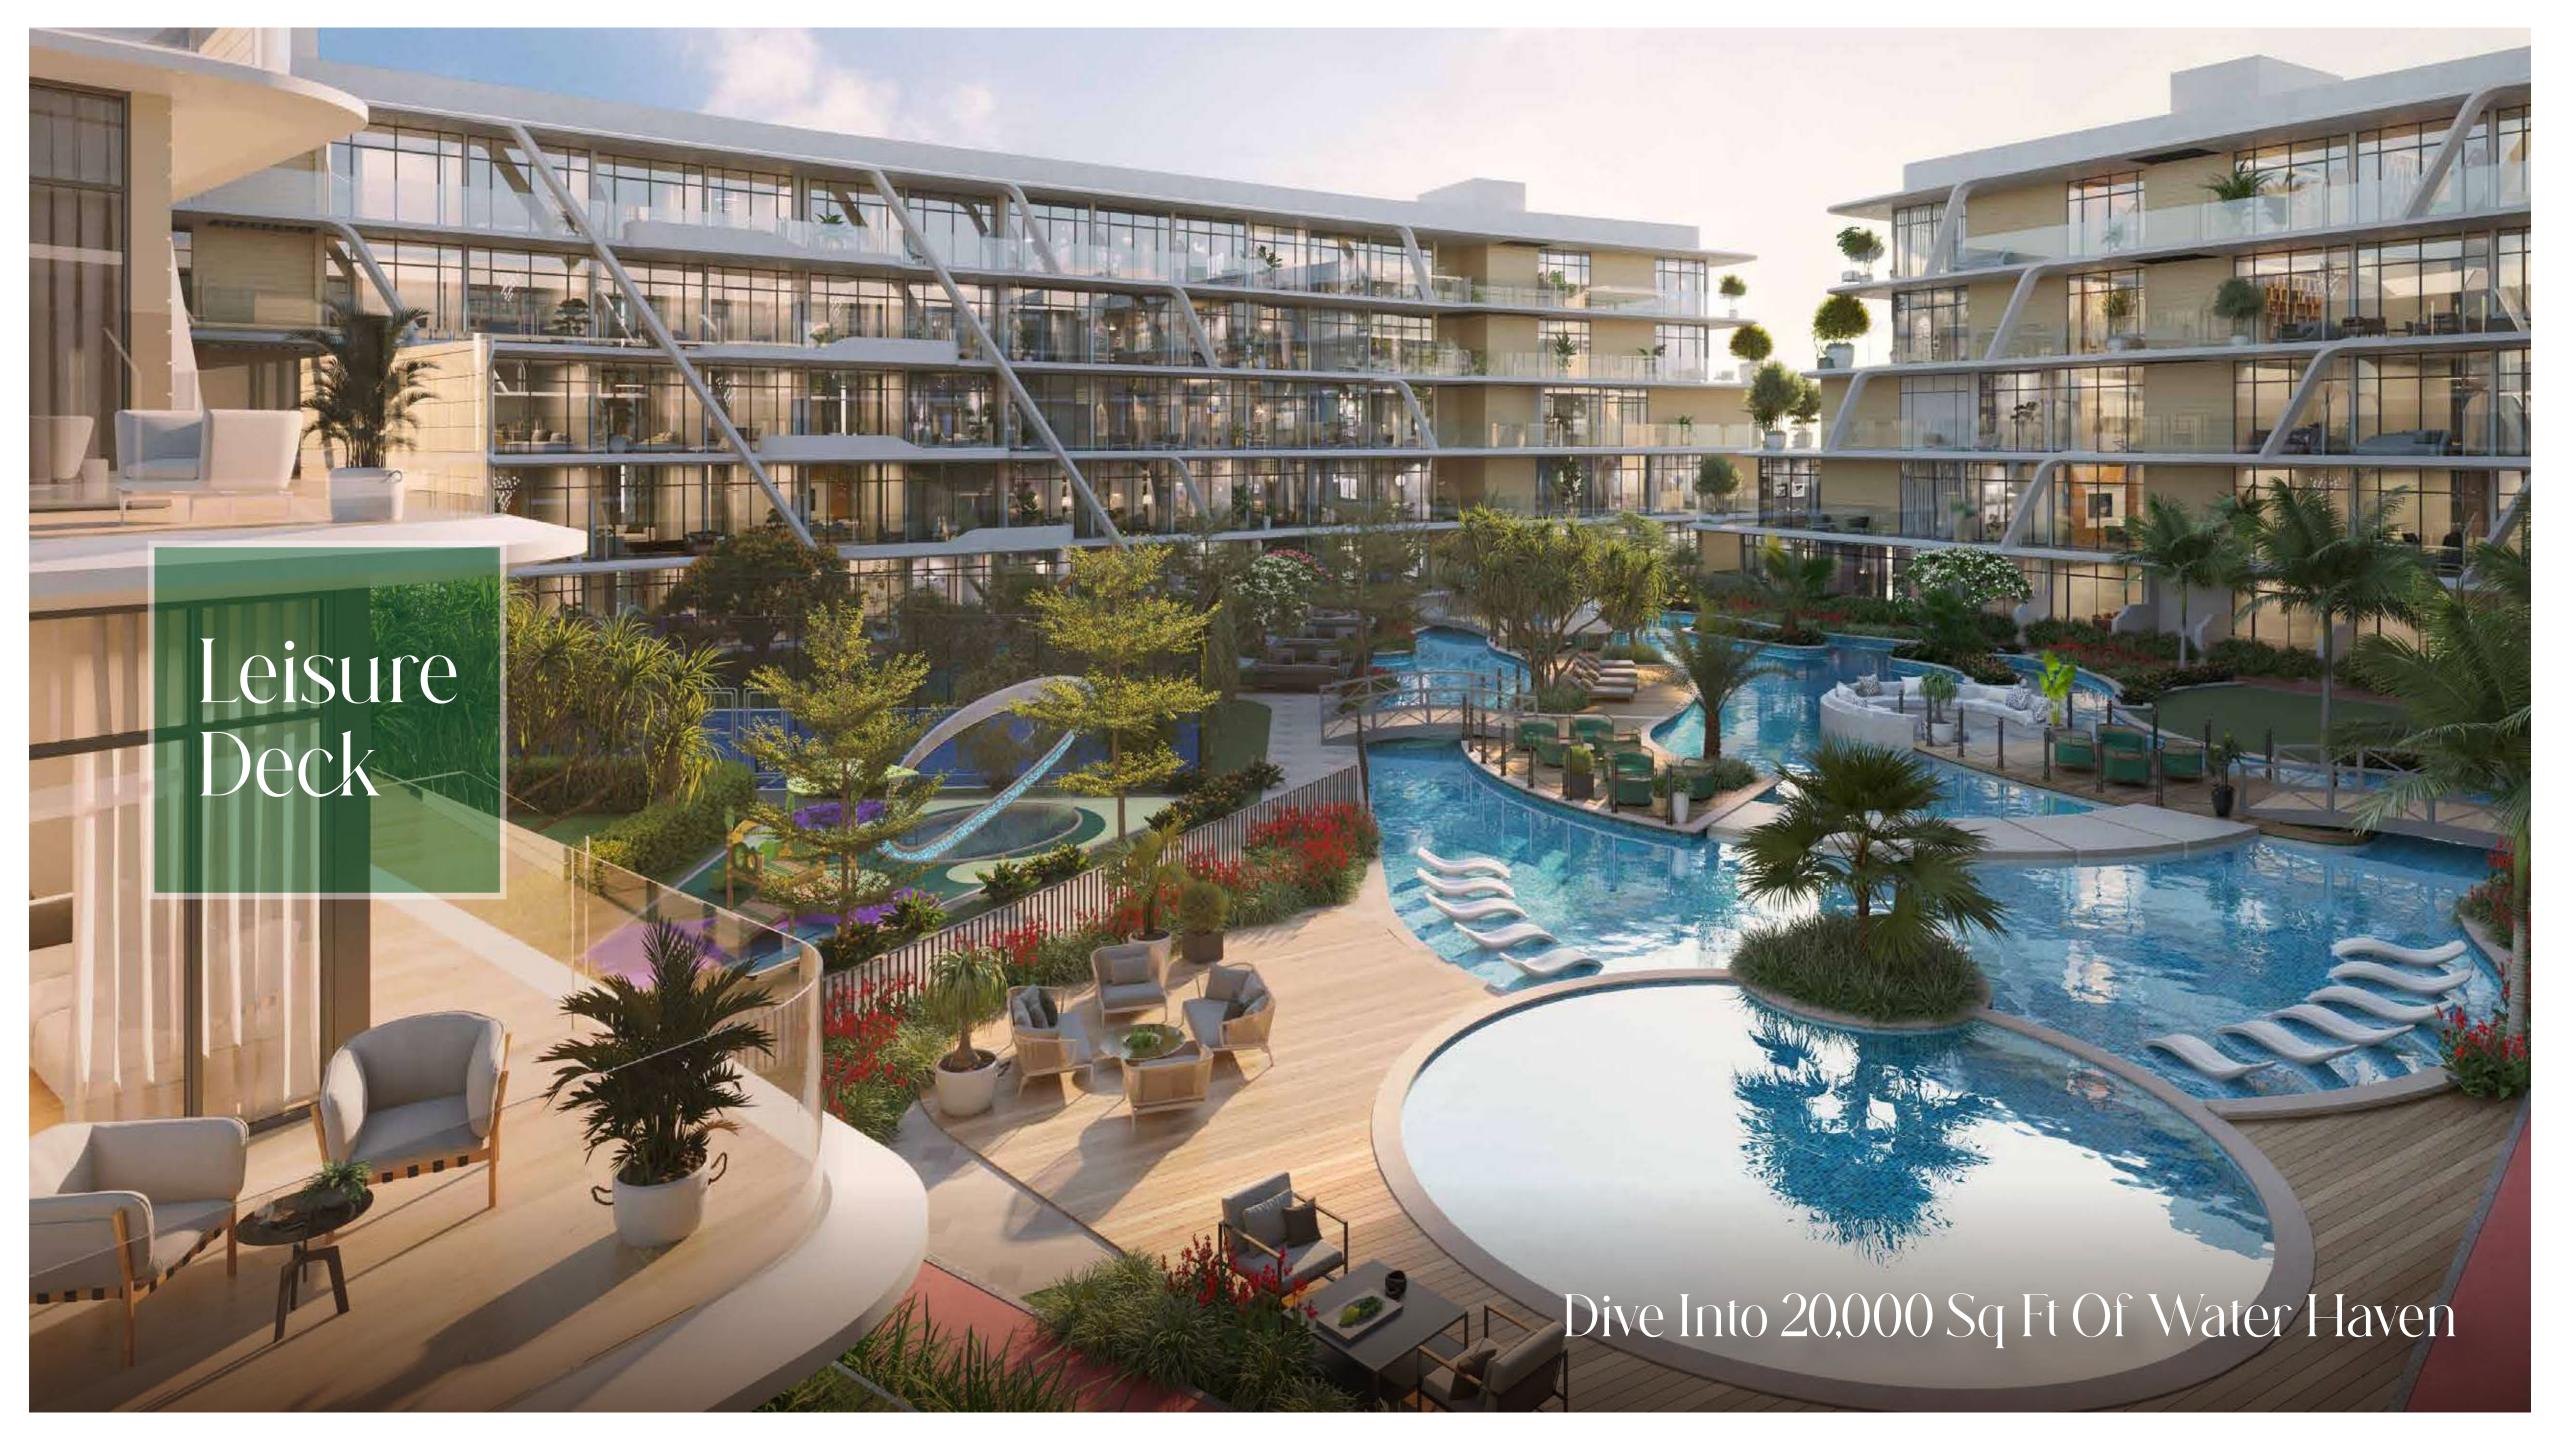

8 km

1 km

First Floor

- 1. Leisure Pool
- 2. Baja Shelf
- 3. Sunken Seating Area
- 4. Pool Sun Loungers Area
- 9. Kids Pool
- 10 .Meditation Area
- 12. Jogging Track

- 13. Leisure Deck
- 14. Splash Pad
- 15. Fitness Centre
- 16. Indoor Kids Play Area
- 17. Multipurpose Room
- 18. Pool Table
- 19. Library Wall