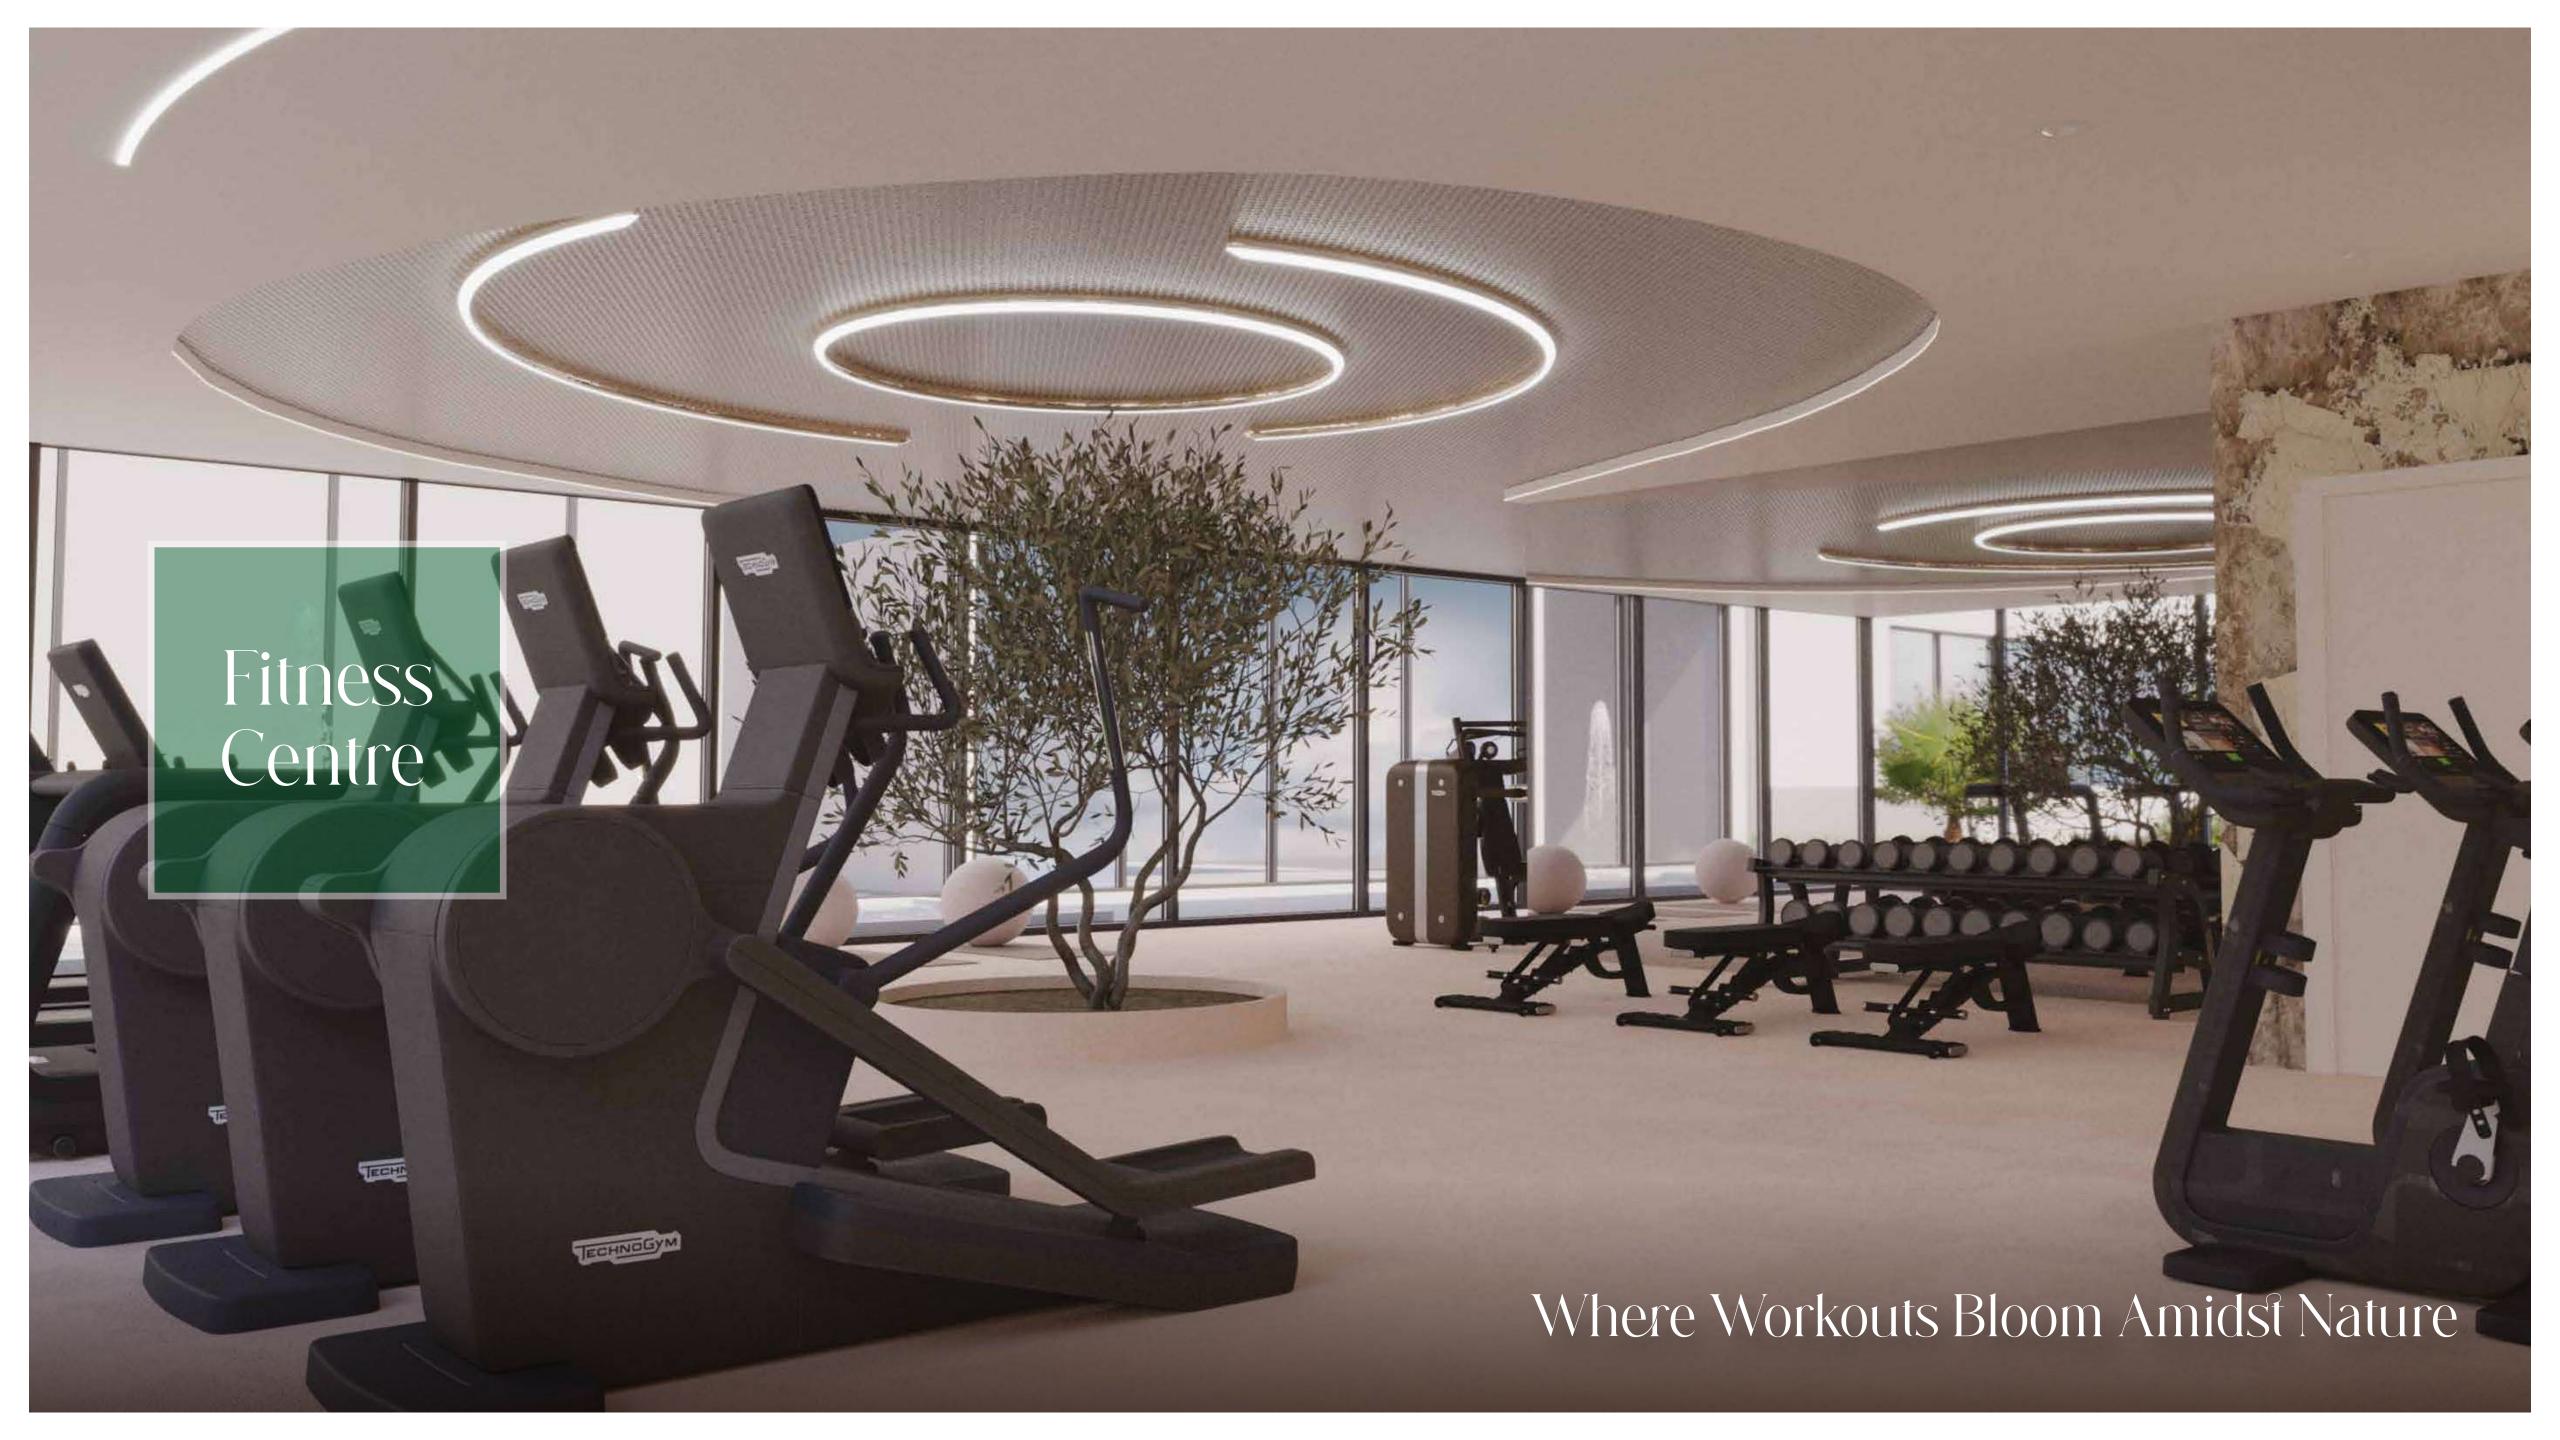

8 km

1 km

First Floor

- 1. Leisure Pool
- 2. Baja Shelf
- 3. Sunken Seating Area
- 4. Pool Sun Loungers Area
- 9. Kids Pool
- 10 .Meditation Area
- 12. Jogging Track

- 13. Leisure Deck
- 14. Splash Pad
- 15. Fitness Centre
- 16. Indoor Kids Play Area
- 17. Multipurpose Room
- 18. Pool Table
- 19. Library Wall