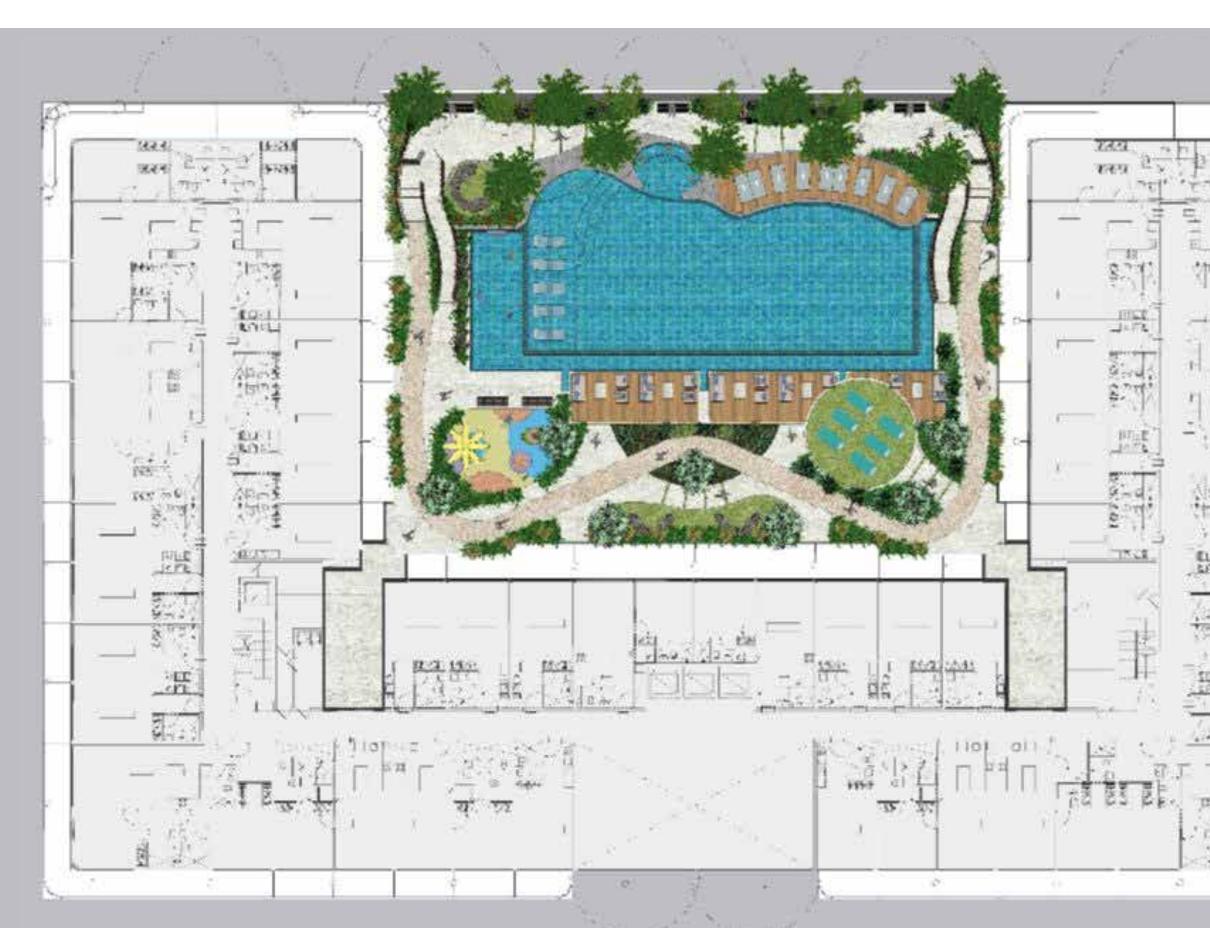

8 km

1 km

First Floor

- 1. Leisure Pool
- 2. Baja Shelf
- 3. Sunken Seating Area
- 4. Pool Sun Loungers Area
- 9. Kids Pool
- 10 .Meditation Area
- 12. Jogging Track

- 13. Leisure Deck
- 14. Splash Pad
- 15. Fitness Centre
- 16. Indoor Kids Play Area
- 17. Multipurpose Room
- 18. Pool Table
- 19. Library Wall

- 20. Foosball Table
- 21. Coffee Bar