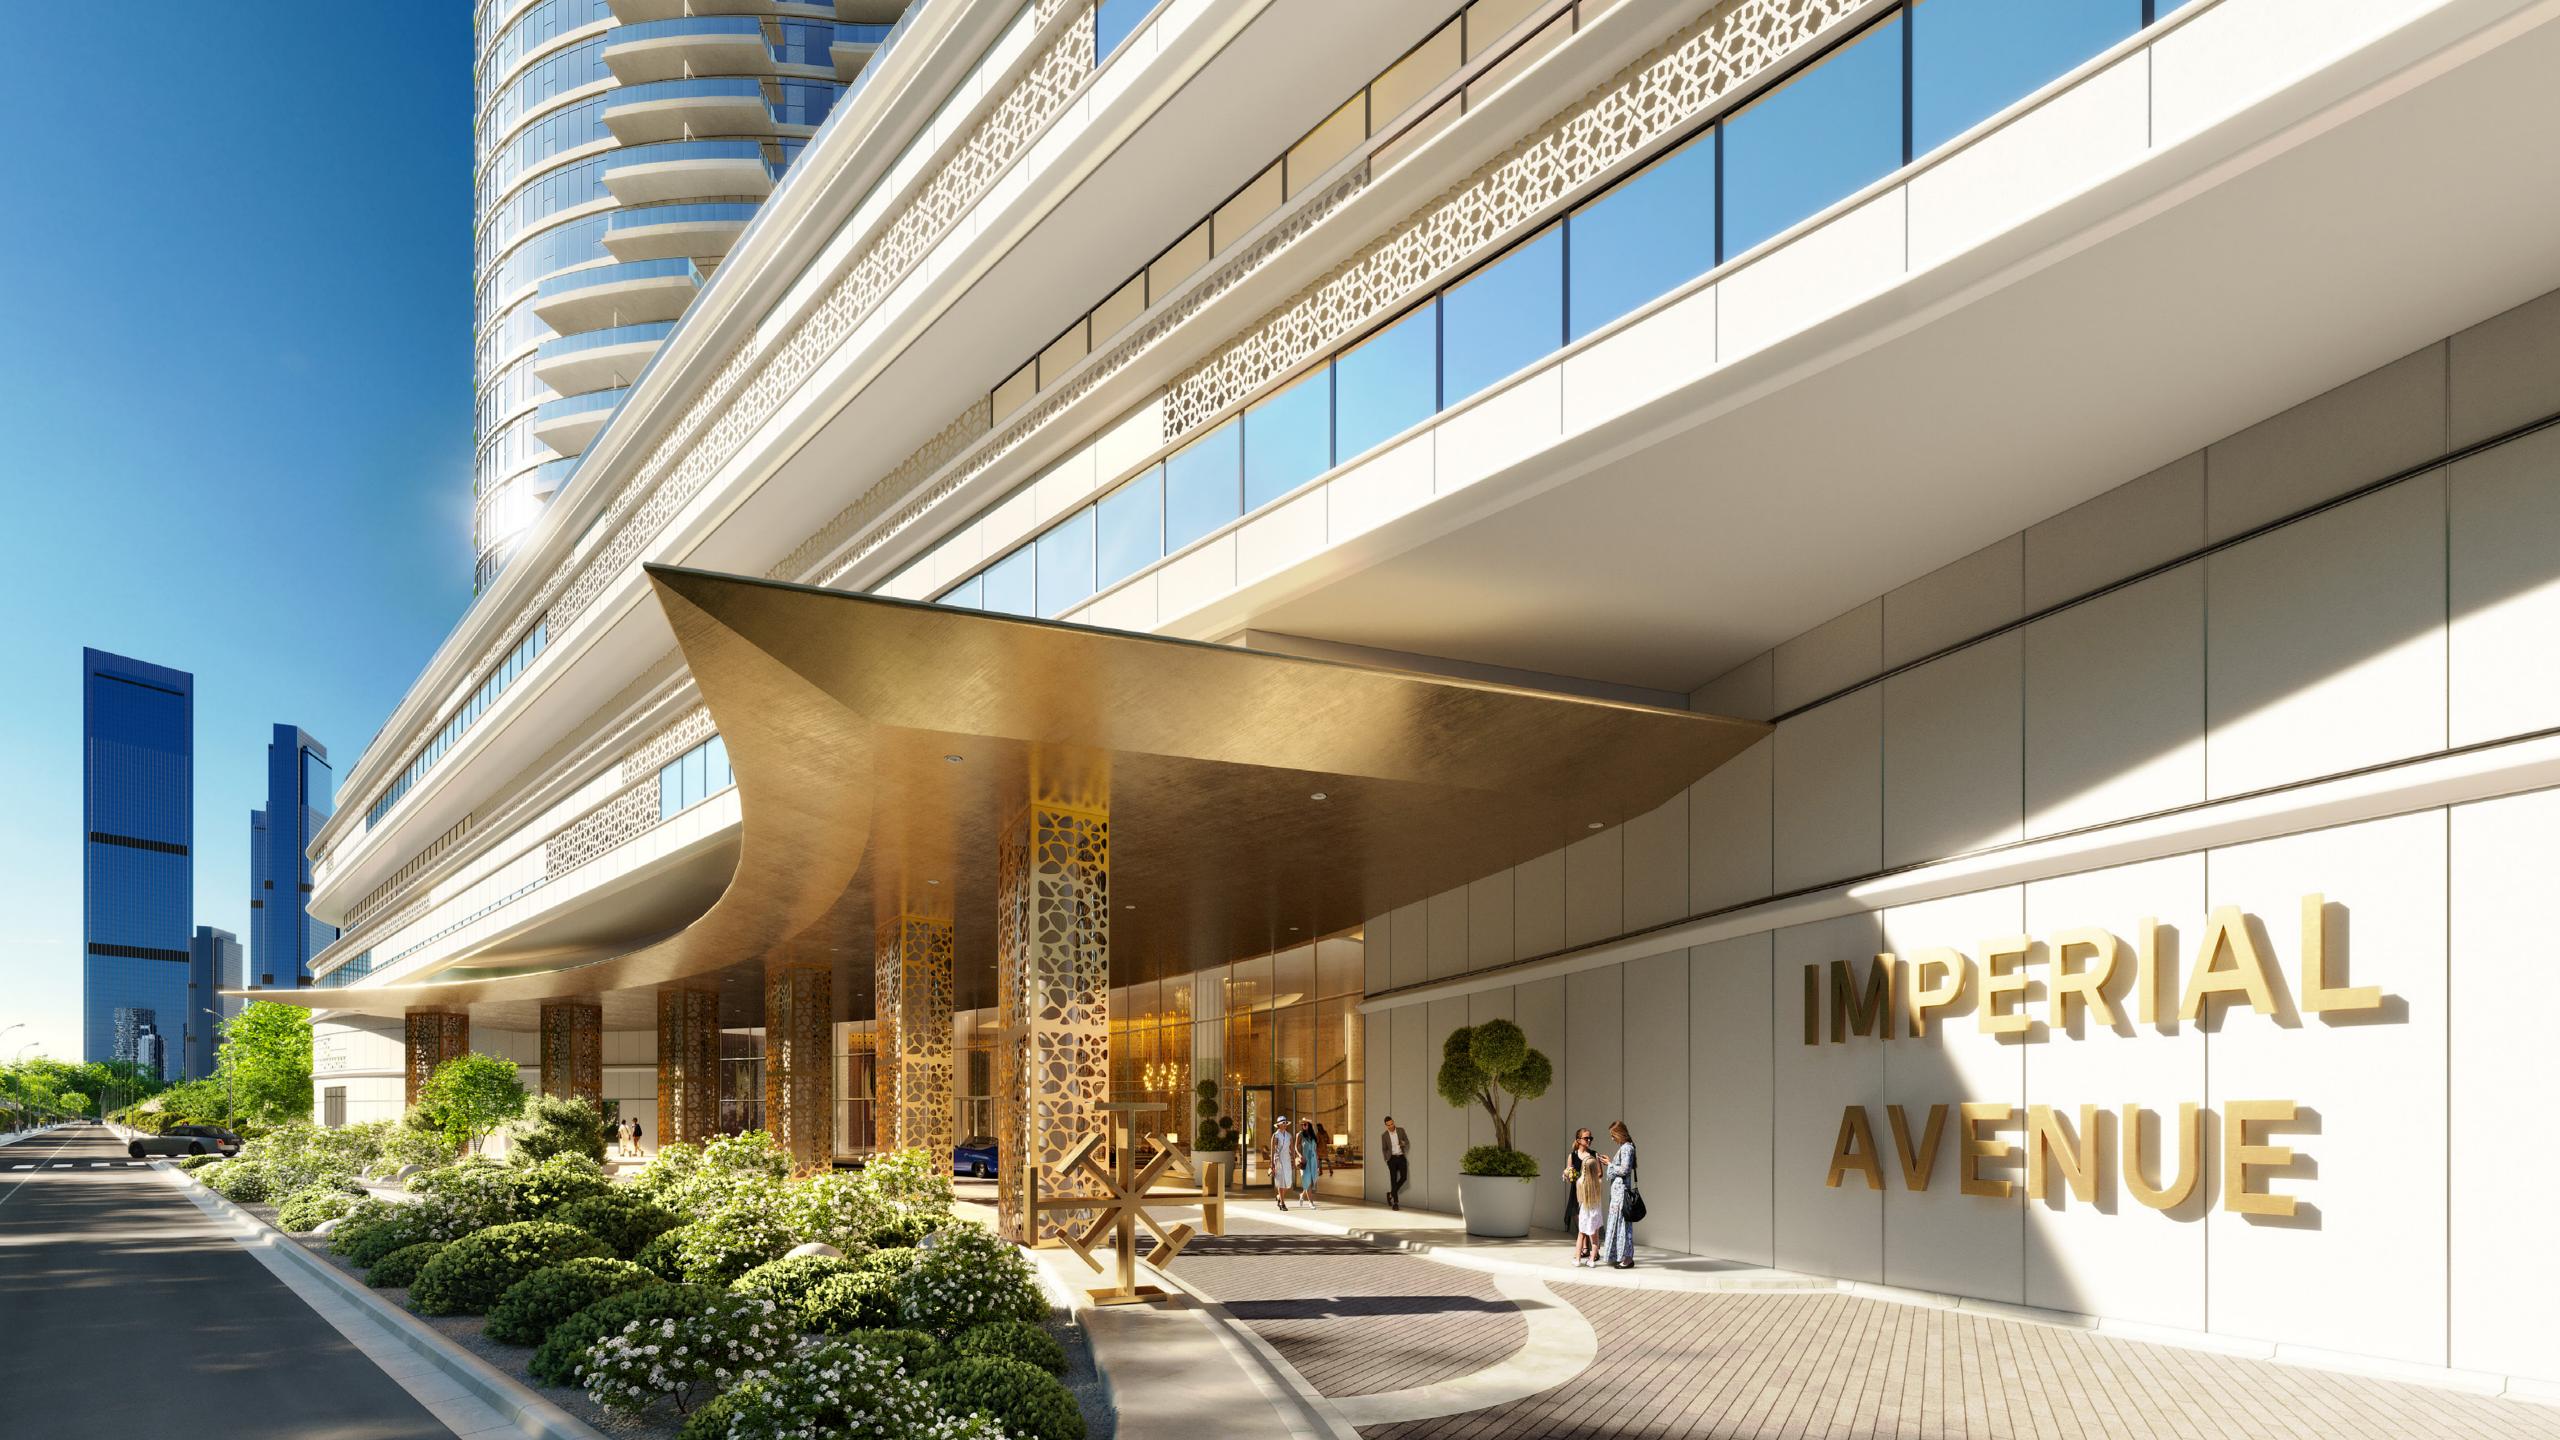

wer Limits.



The amenities at Imperial Avenue represent the pinnacle of luxury living. The unsurpassed amenities are spread across three zones: the 26/27th level Sky-Level Lounge, 9th-level Euphoria Retreat and 6th-level Serene Crest, all meticulously crafted to stand the test of time. One can experience a feeling of discerning luxury from the outset.

The amenities include two infinity pools at the 9th and 26th level, a games room, AV room, Multi-purpose hall, gymnasium, sauna and steam room, squash court, dedicated kids pool, indoor and outdoor kids play area, landscaped gardens, mini theatre and electric charging bays.









Gymnasium















Multi-purpose Hall

















Audio Visual Room



Seating Areas







Kid's Play Area (Indoor/Outdoor)



Sculptural Gardens



## Arrival

36



THE FIRST TASTE OF LUXURY.

Welcomed by a splendid fountain fringed by tall canopied trees and high-ceilinged glass exteriors, one will immediately appreciate the harmonious blend of nature with luxury. One is greeted with a carnival of scents from the wreath of leaves and sounds of splashing water from the chorine-infused fountain.

The high ceilings, landscaped paths, lush foliage and cascading fountain create an incredible sense of grandeur. The aura of elegance seeps into the extravagant lobby, designed with utmost excellence.





## Lobby



AN UNDENIABLE SENSE OF GRANDEUR.

Grand in scale and design, the 10,000 sq. ft. lobby is celebrated in every aspect. Inspiration weaves in every thread as this is the largest lobby in the GCC. One can experience an authentic s