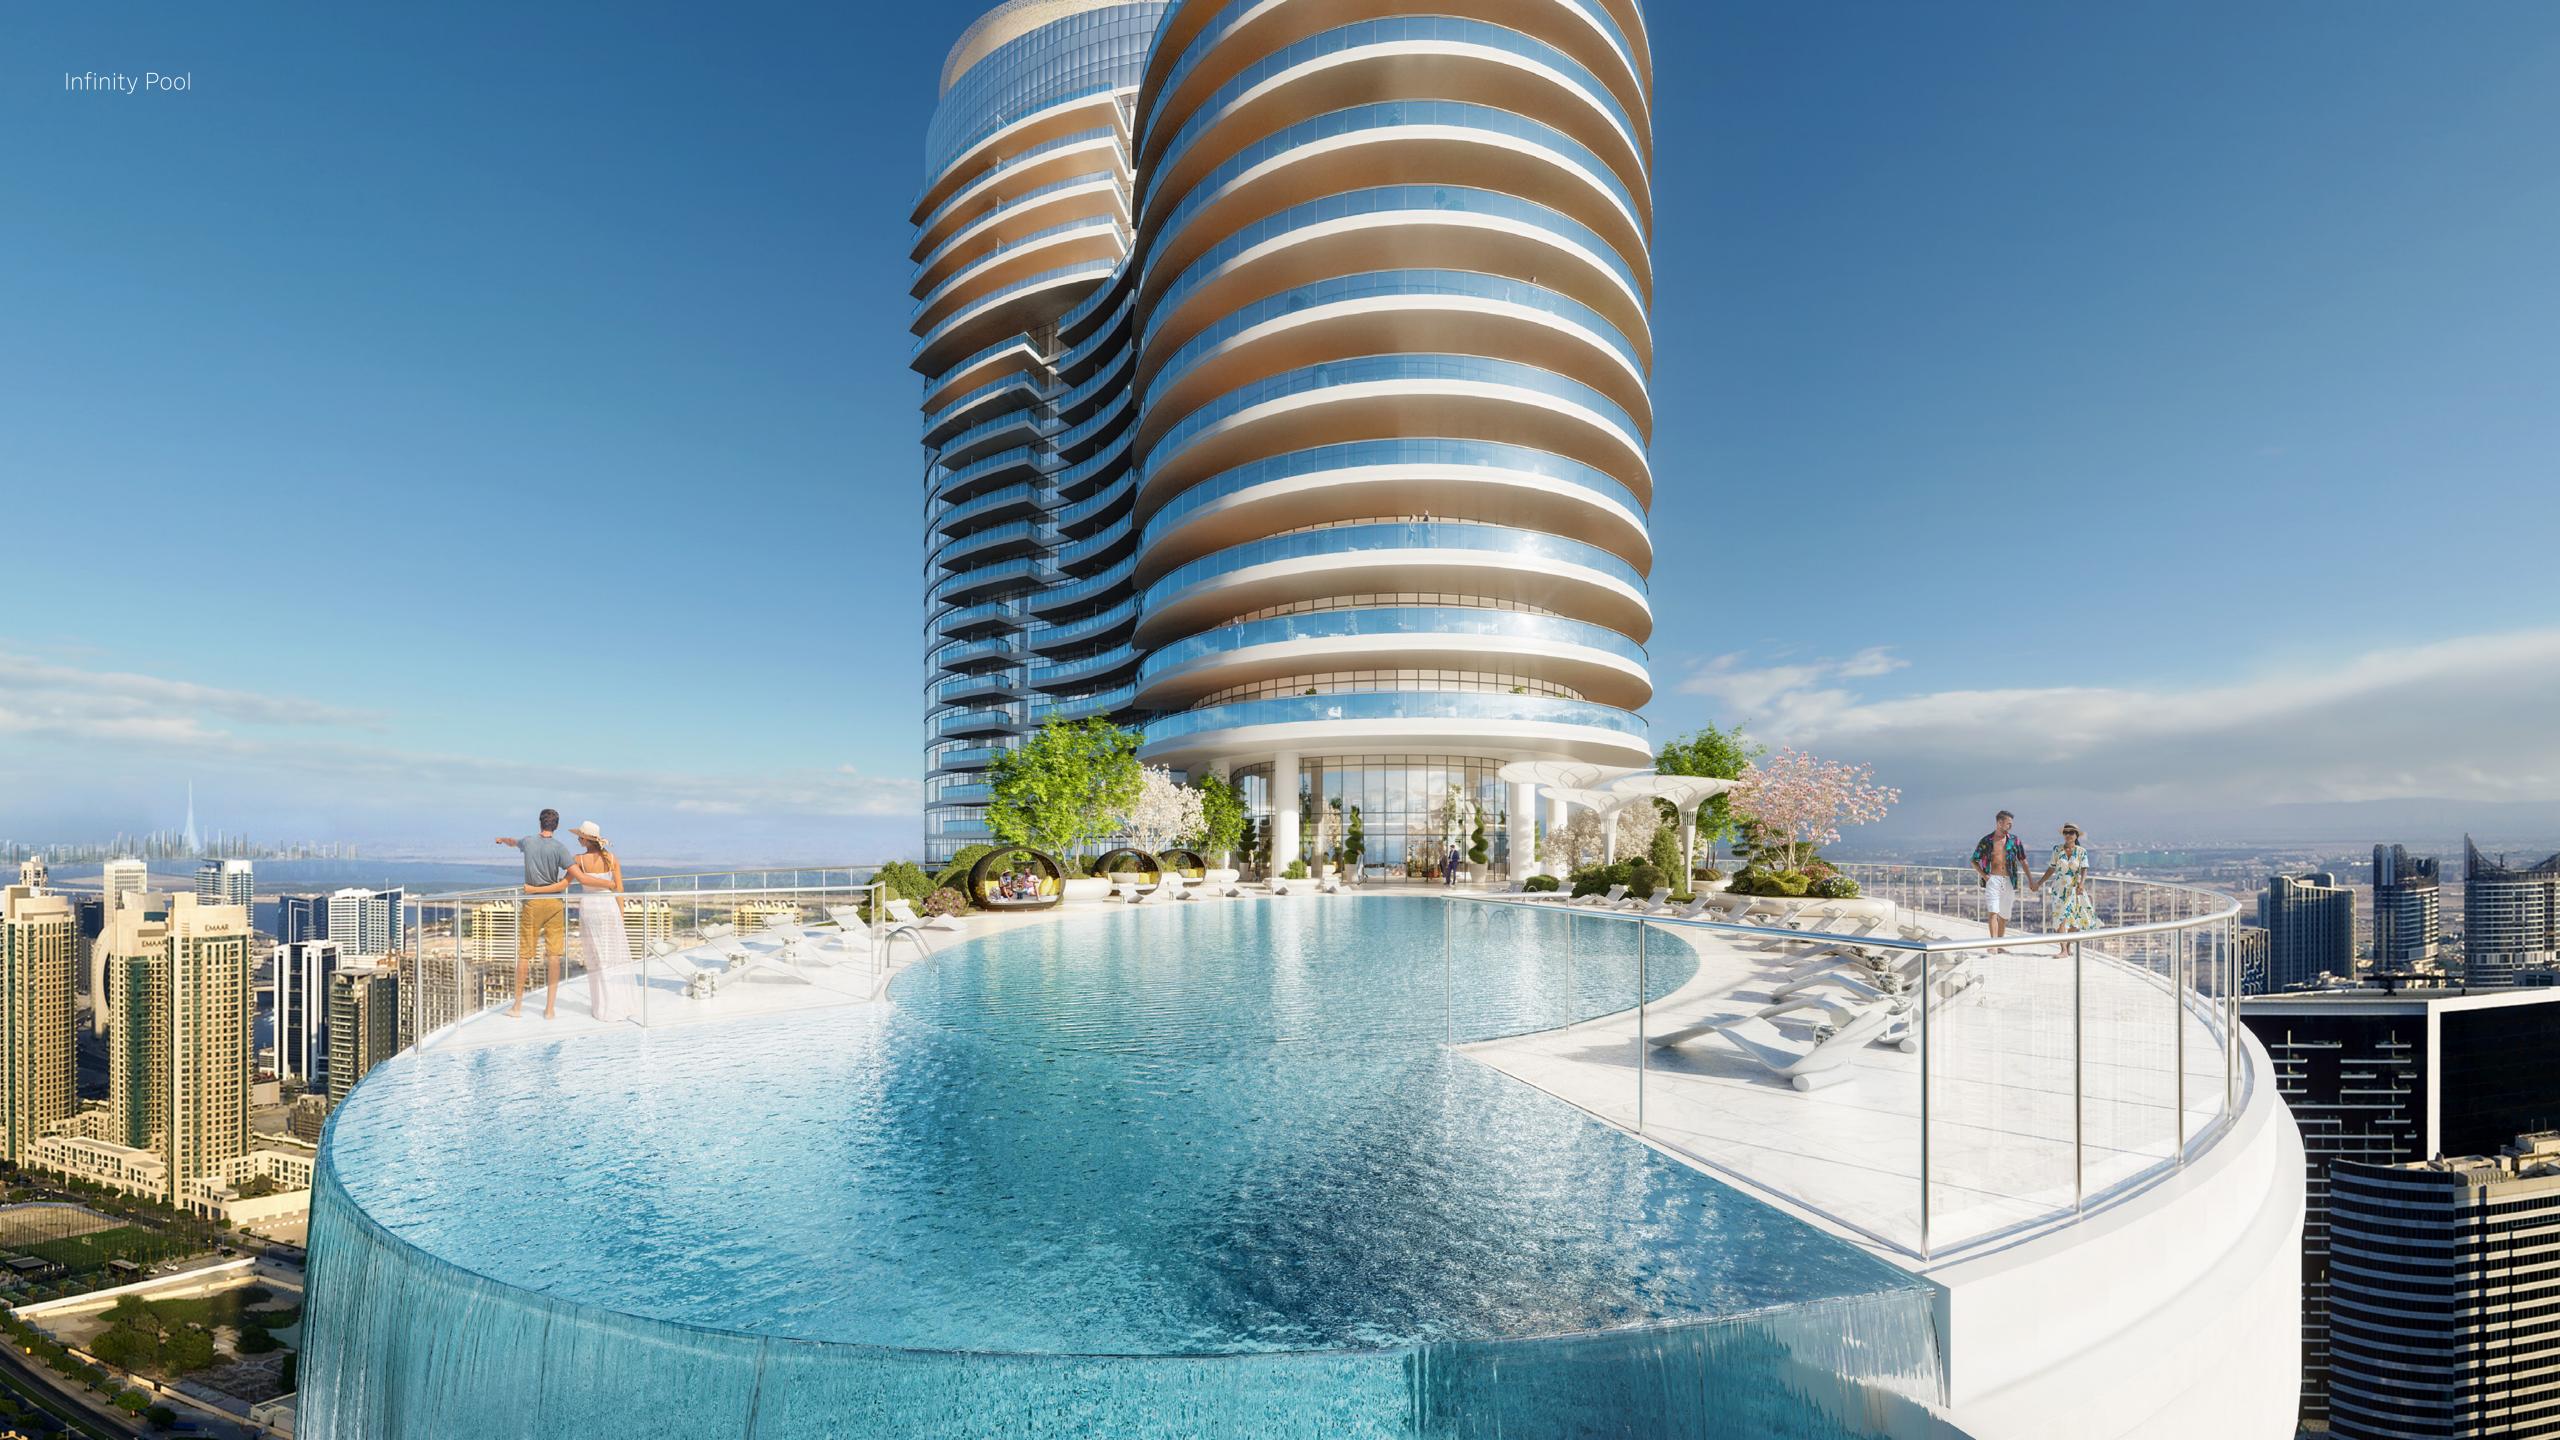

### Infinity Pool

### LUXURY HAS A NEW HOME.

Amid the breathtaking backdrop of Burj khalifa and mesmerising views of Downtown and the Dubai skyline, one can relish an awe-inspiring sunset experience at the 9th and 26th level infinity pools.

This sensationally serene paradise allows one to nurture themselves, and this extraordinary everyday pleasure is exclusively available to the select few.

43