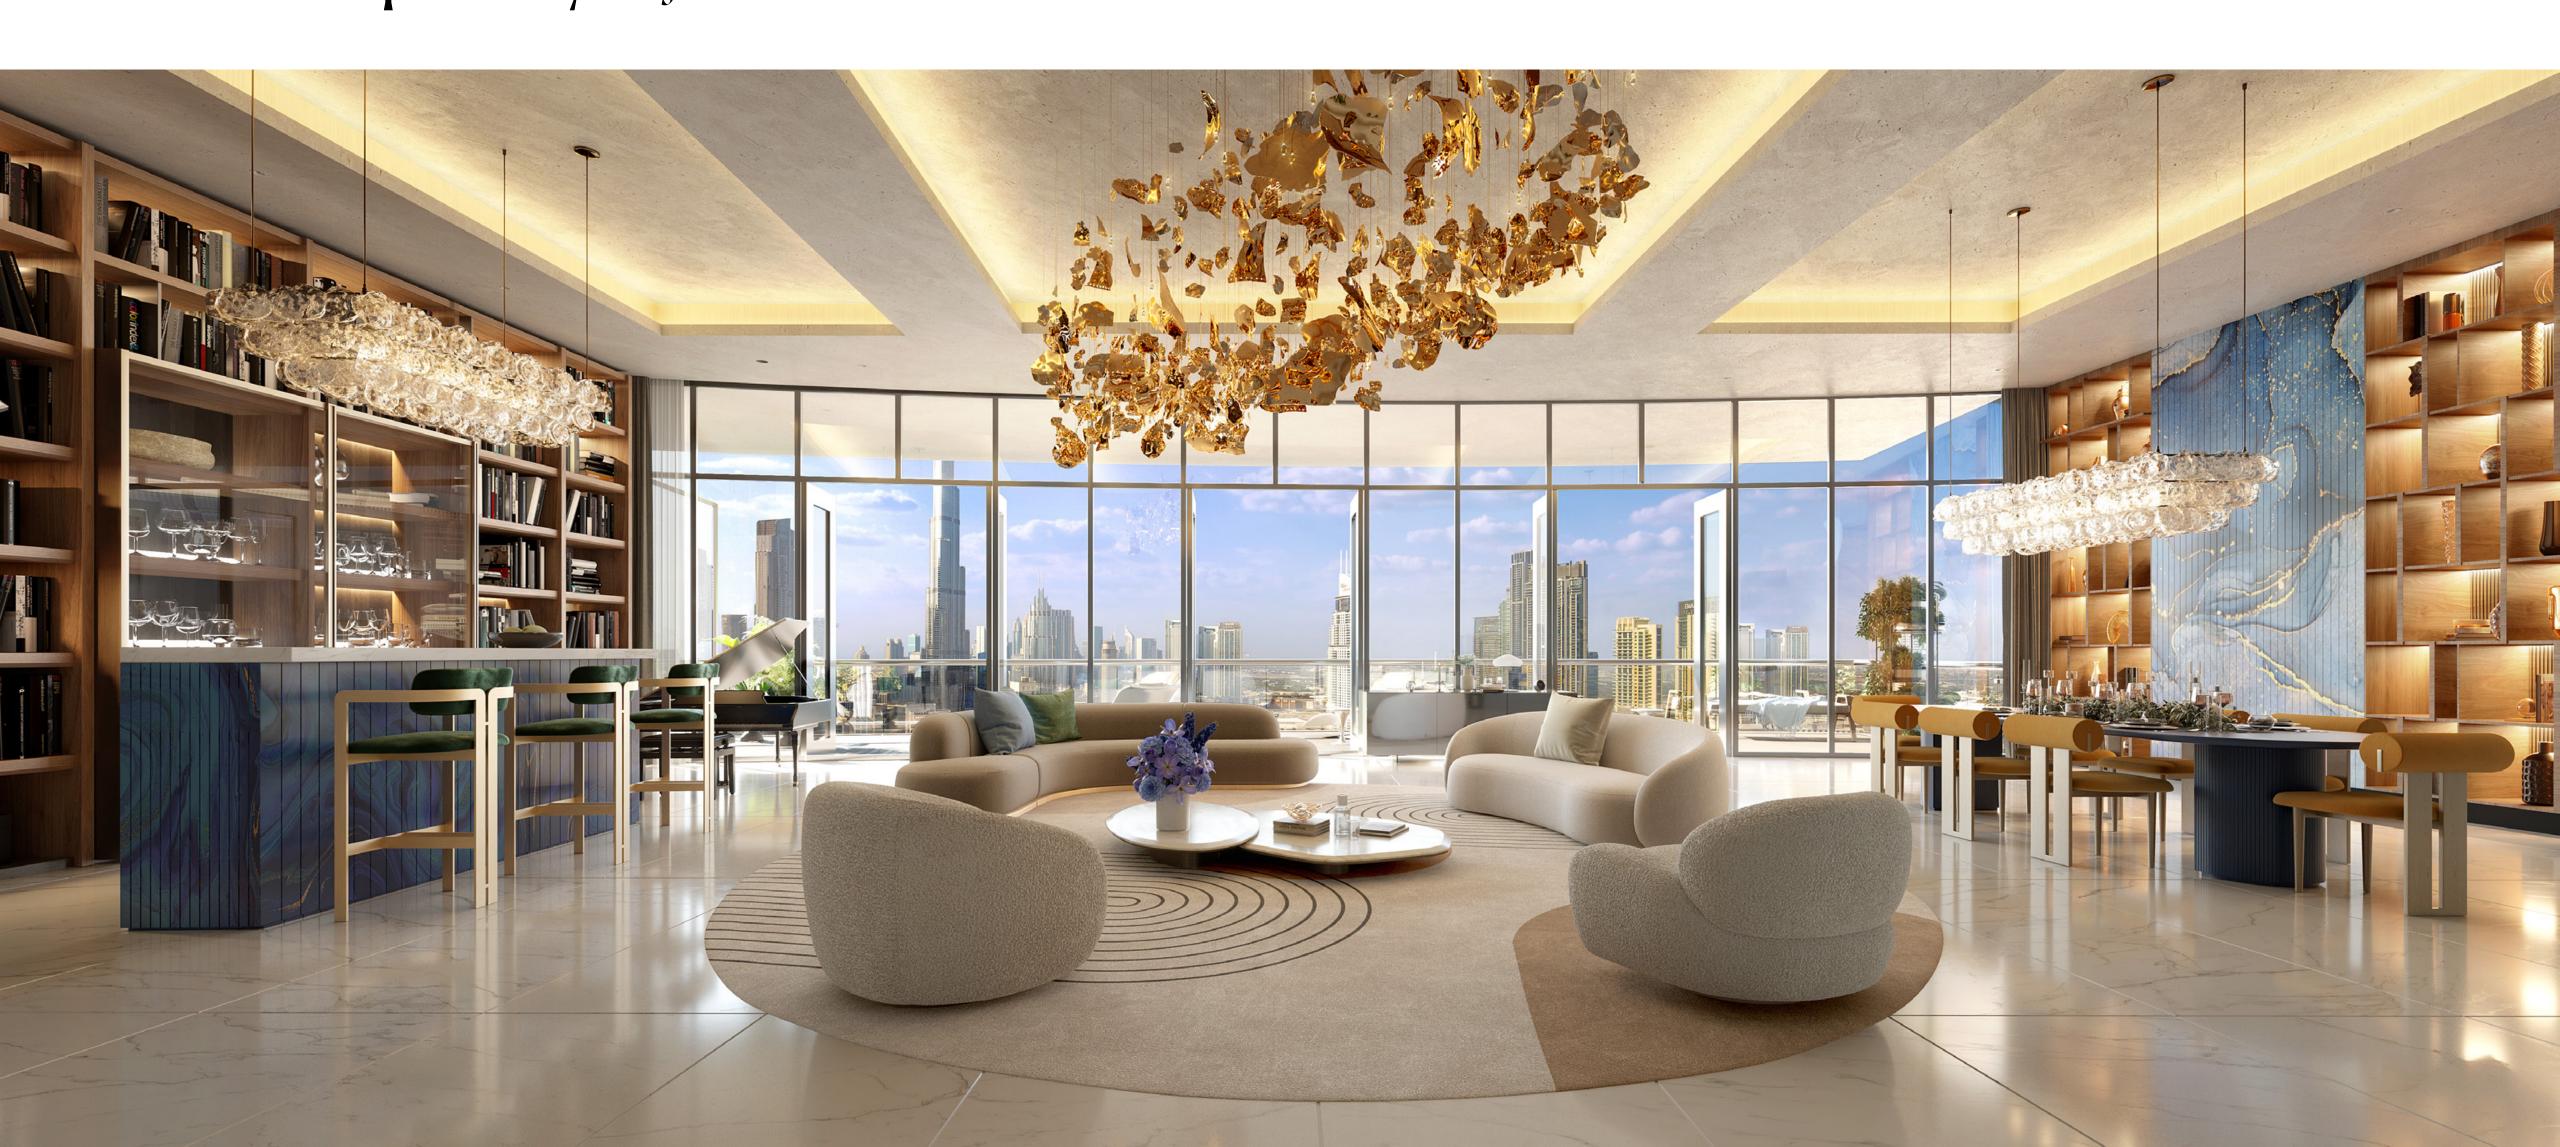

## Lobby

AN UNDENIABLE SENSE OF GRANDEUR.

Grand in scale and design, the 10,000 sq. ft. lobby is celebrated in every aspect. Inspiration weaves in every thread as this is the largest lobby in the GCC. One can experience an authentic sense of timelessness and expansiveness from the moment of arrival.

The soaring double-height ceilings, sumptuous interiors, exquisite materials and splendid finishings are bold, opulent and sublimely elegant. The lobby itself is a world of impeccable style and refinement. The 13 high-speed elevators are soundless and serene, thus making an elegant statement of their own.