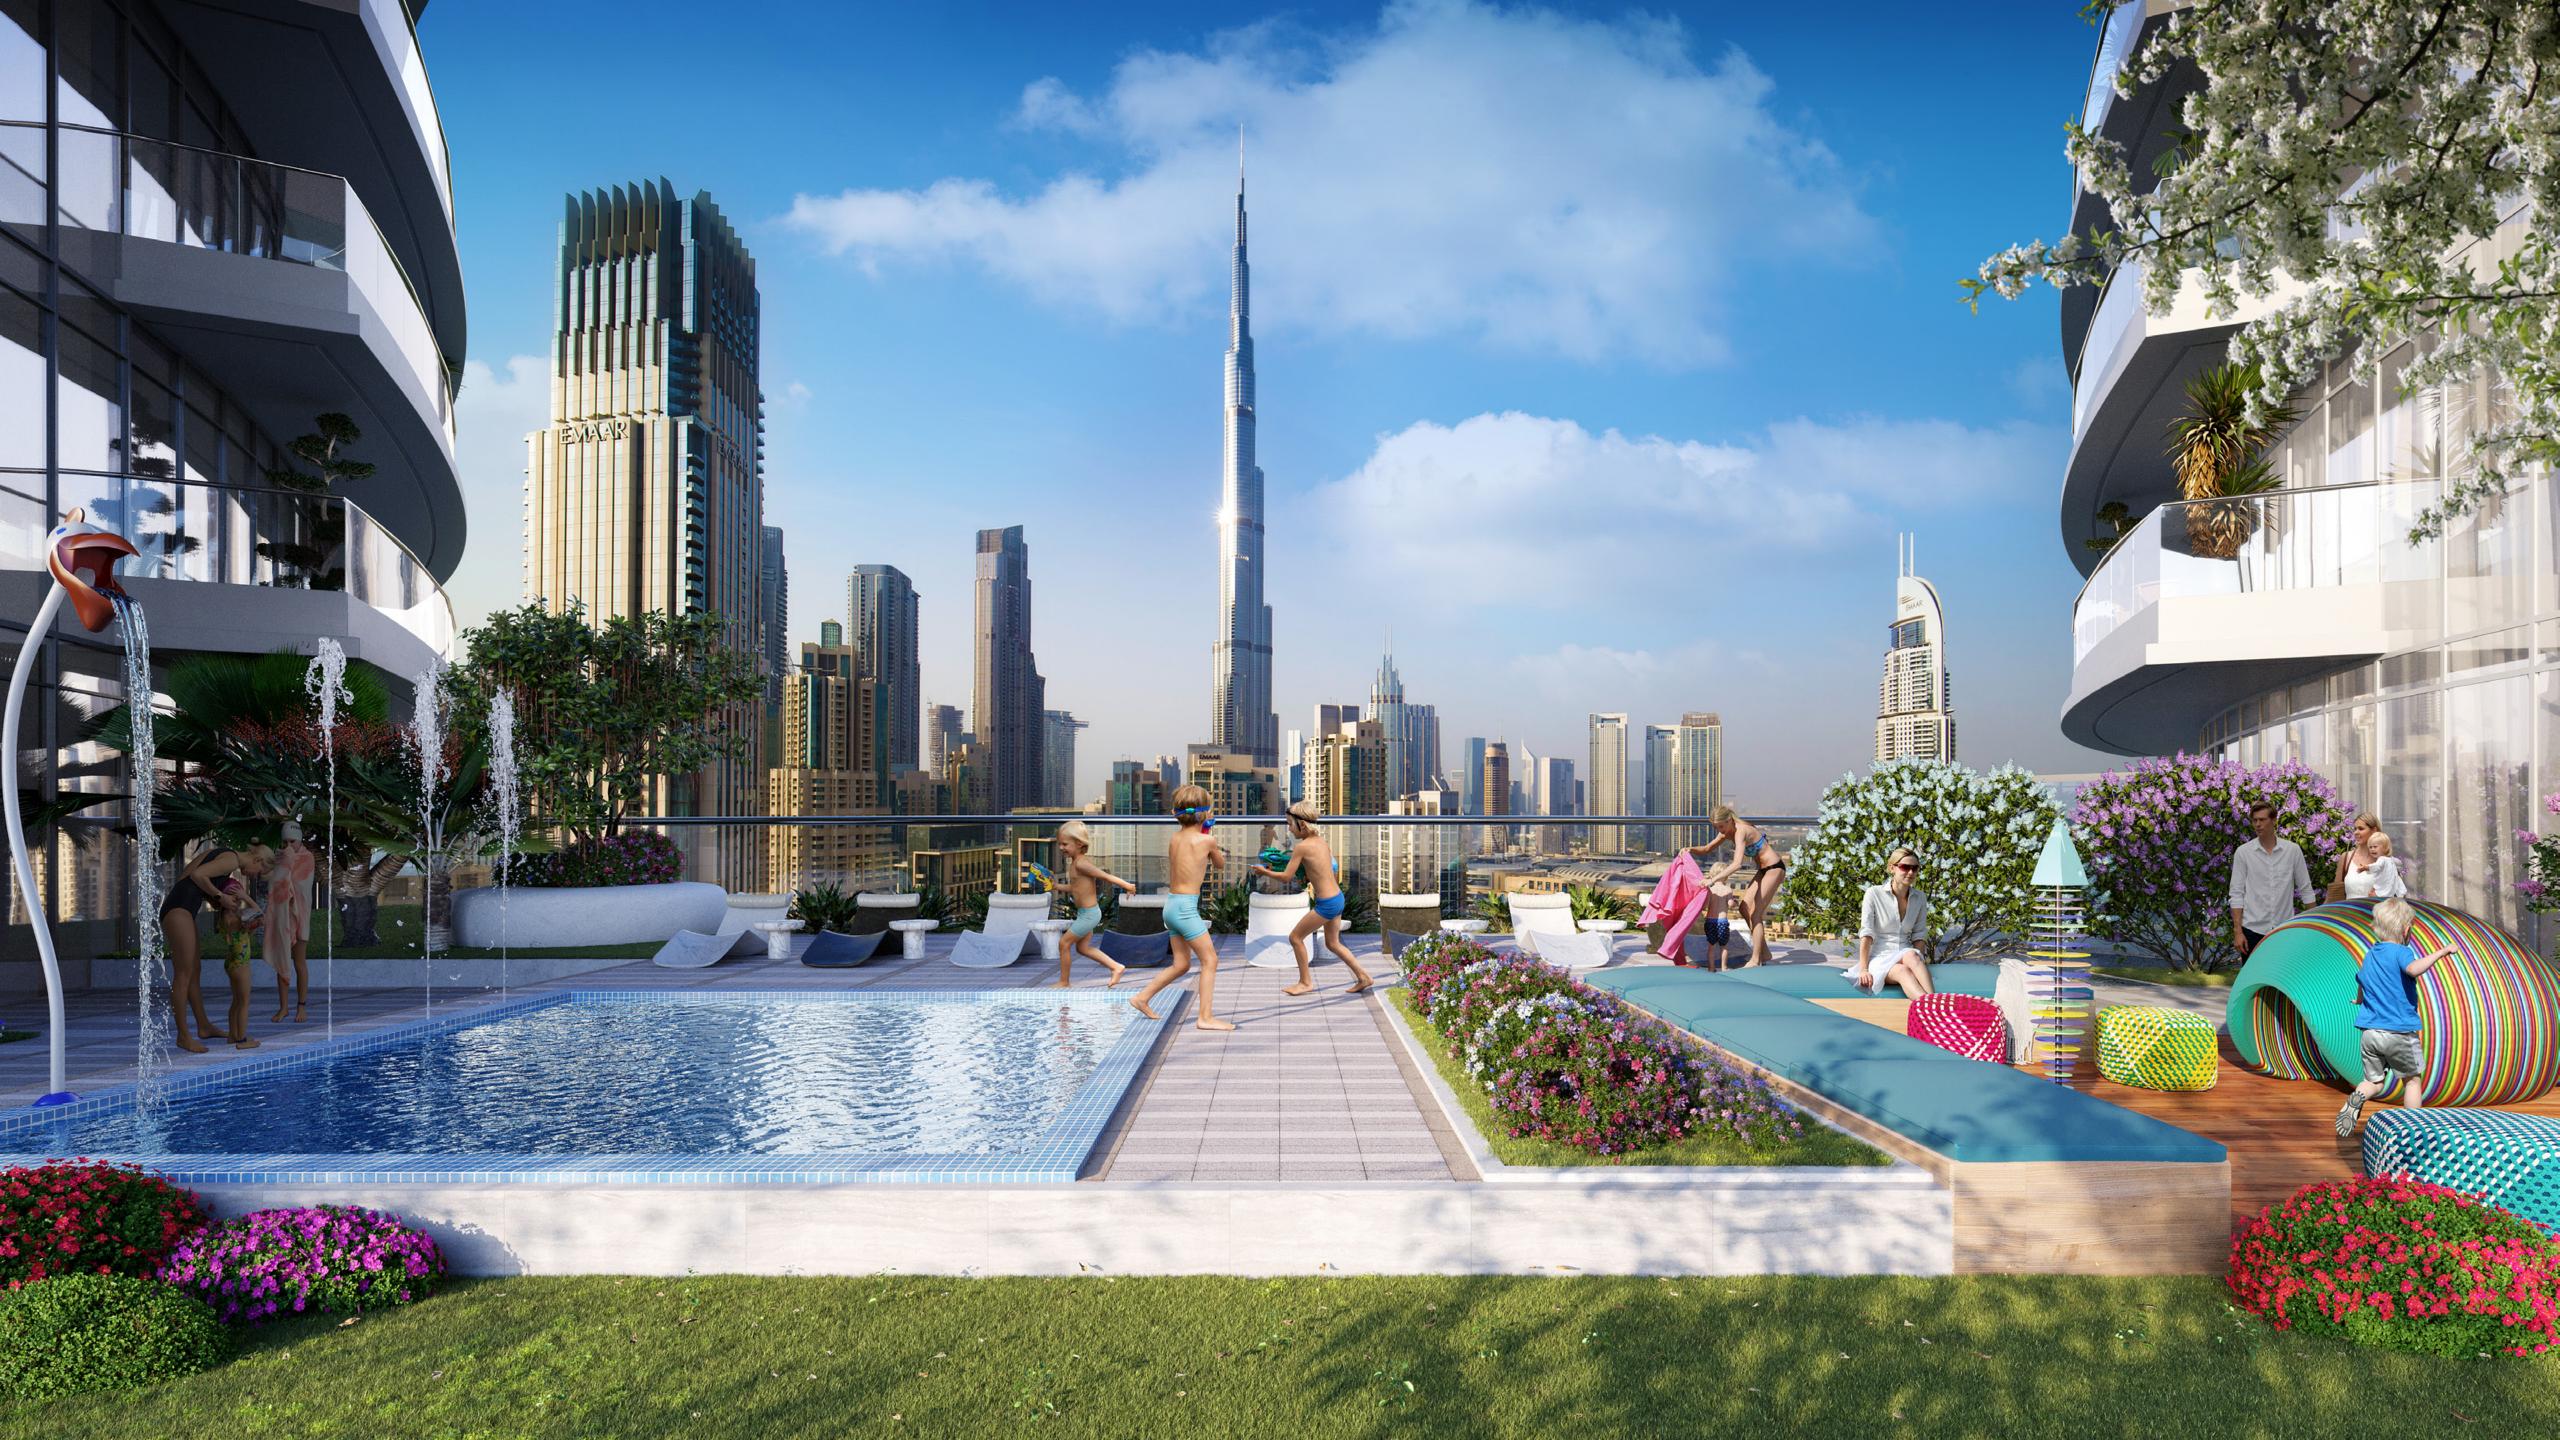

### Dedicated Kids Play Area indoor /outdoor

A KIDS' WONDERLAND.

Filled with toys, games, and activities, the stimulating indoor area entertains children round-the-clock on days with changeable weather. And the outdoor space with a dedicated pool allows for exploration and interaction in a more natural setting. Together, they provide a versatile play experience, fostering creativity and physical development in a nurturing environment.