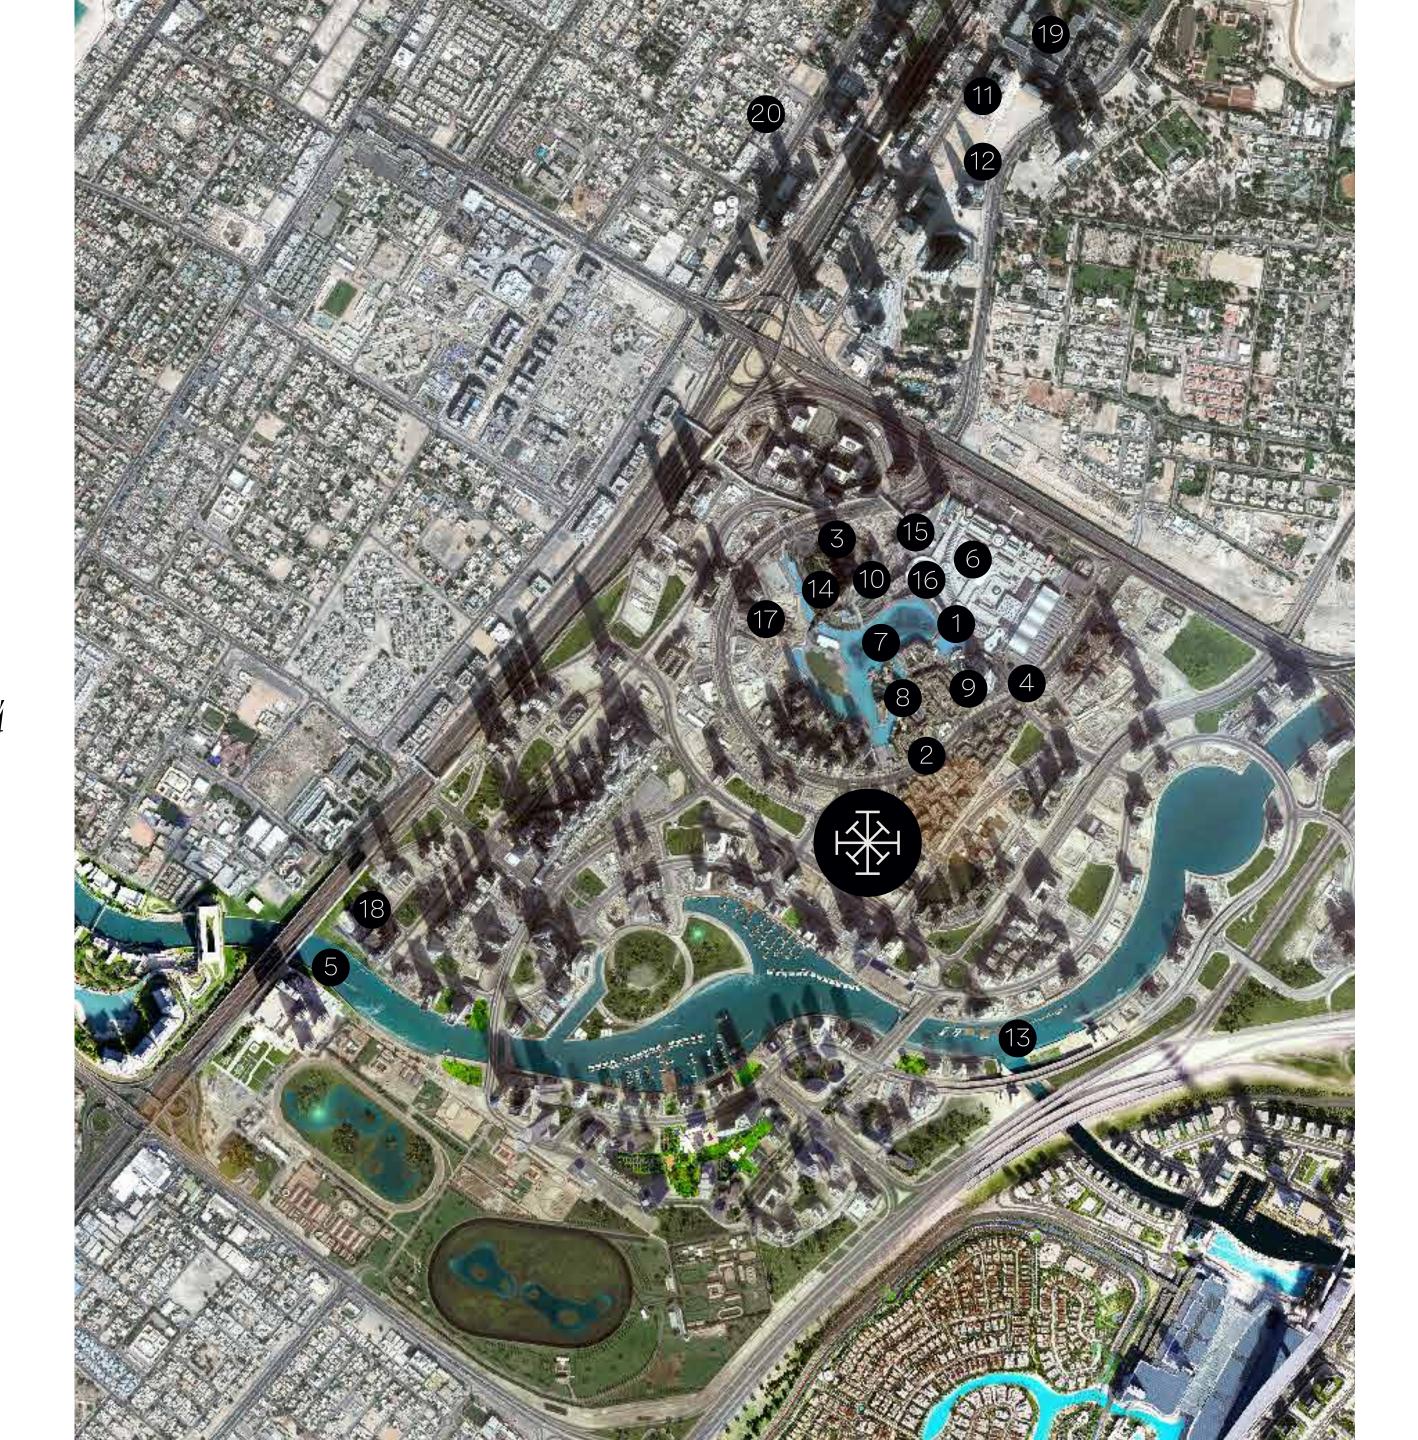

NEIGHBOURHOOD / THE CENTRE OF ATTENTION.

## Here to Exceed Expectations.

As Dubai's most cherished vicinity,
Downtown Dubai is a fitting neighbour to
the exclusive business precincts of DIFC
and Business Bay, art and culture like Dubai
Design District, hospitals like Medicare
Hospital and Mediclinic, and prestigious
educational institutions like Gems Wellington
Primary School and Cambridge International
School. It offers a refreshingly urban lifestyle
only for the privileged few.

## Where Luxury Meets Charismatic Charm.

With elevated art galleries like Gallery One and MB&F M.A.D. Gallery, contemporary museums like Museum of the Future, runway fashions at Burj Plaza, designer boutiques like Armani Prive and enticing stores at the Dubai Mall. World-renowned hotels like Palace Downtown, Address Downtown, and Armani Hotel Dubai are just moments away from Imperial Avenue.

## LIFESTYLE & LEISURE:

- 1. Dubai Mall
- 2. Burj Plaza
- 3. Armani Prive
- 4. Sheikh Mohammed bin Rashid Boulevard
- 5. Dubai Water Canal
- 6. Dubai Aquarium & Underwater Zoo
- 7. Dubai Fountain

## **HOSPITALITY:**

- 8. Palace Downtown
- 9. Address Downtown
- 10. Armani Hotel Dubai
- 11. Ritz Carlton DIFC

## **BUSINESS:**

- 12. Dubai International Financial Center
- 13. Business Bay

## ART GALLERIES:

- 14. Majestic Arts
- 15. MB&F M.A.D. Gallery

## **HOSPITALS:**

16. Mediclinic

## ART AND CULTURAL PRECINCTS:

- 17. Dubai Opera
- 18. La Perle by Dragone
- 19. Museum of the Future

## **EDUCATIONAL INSTITUTIONS:**

20. Gems Wellington Primary School