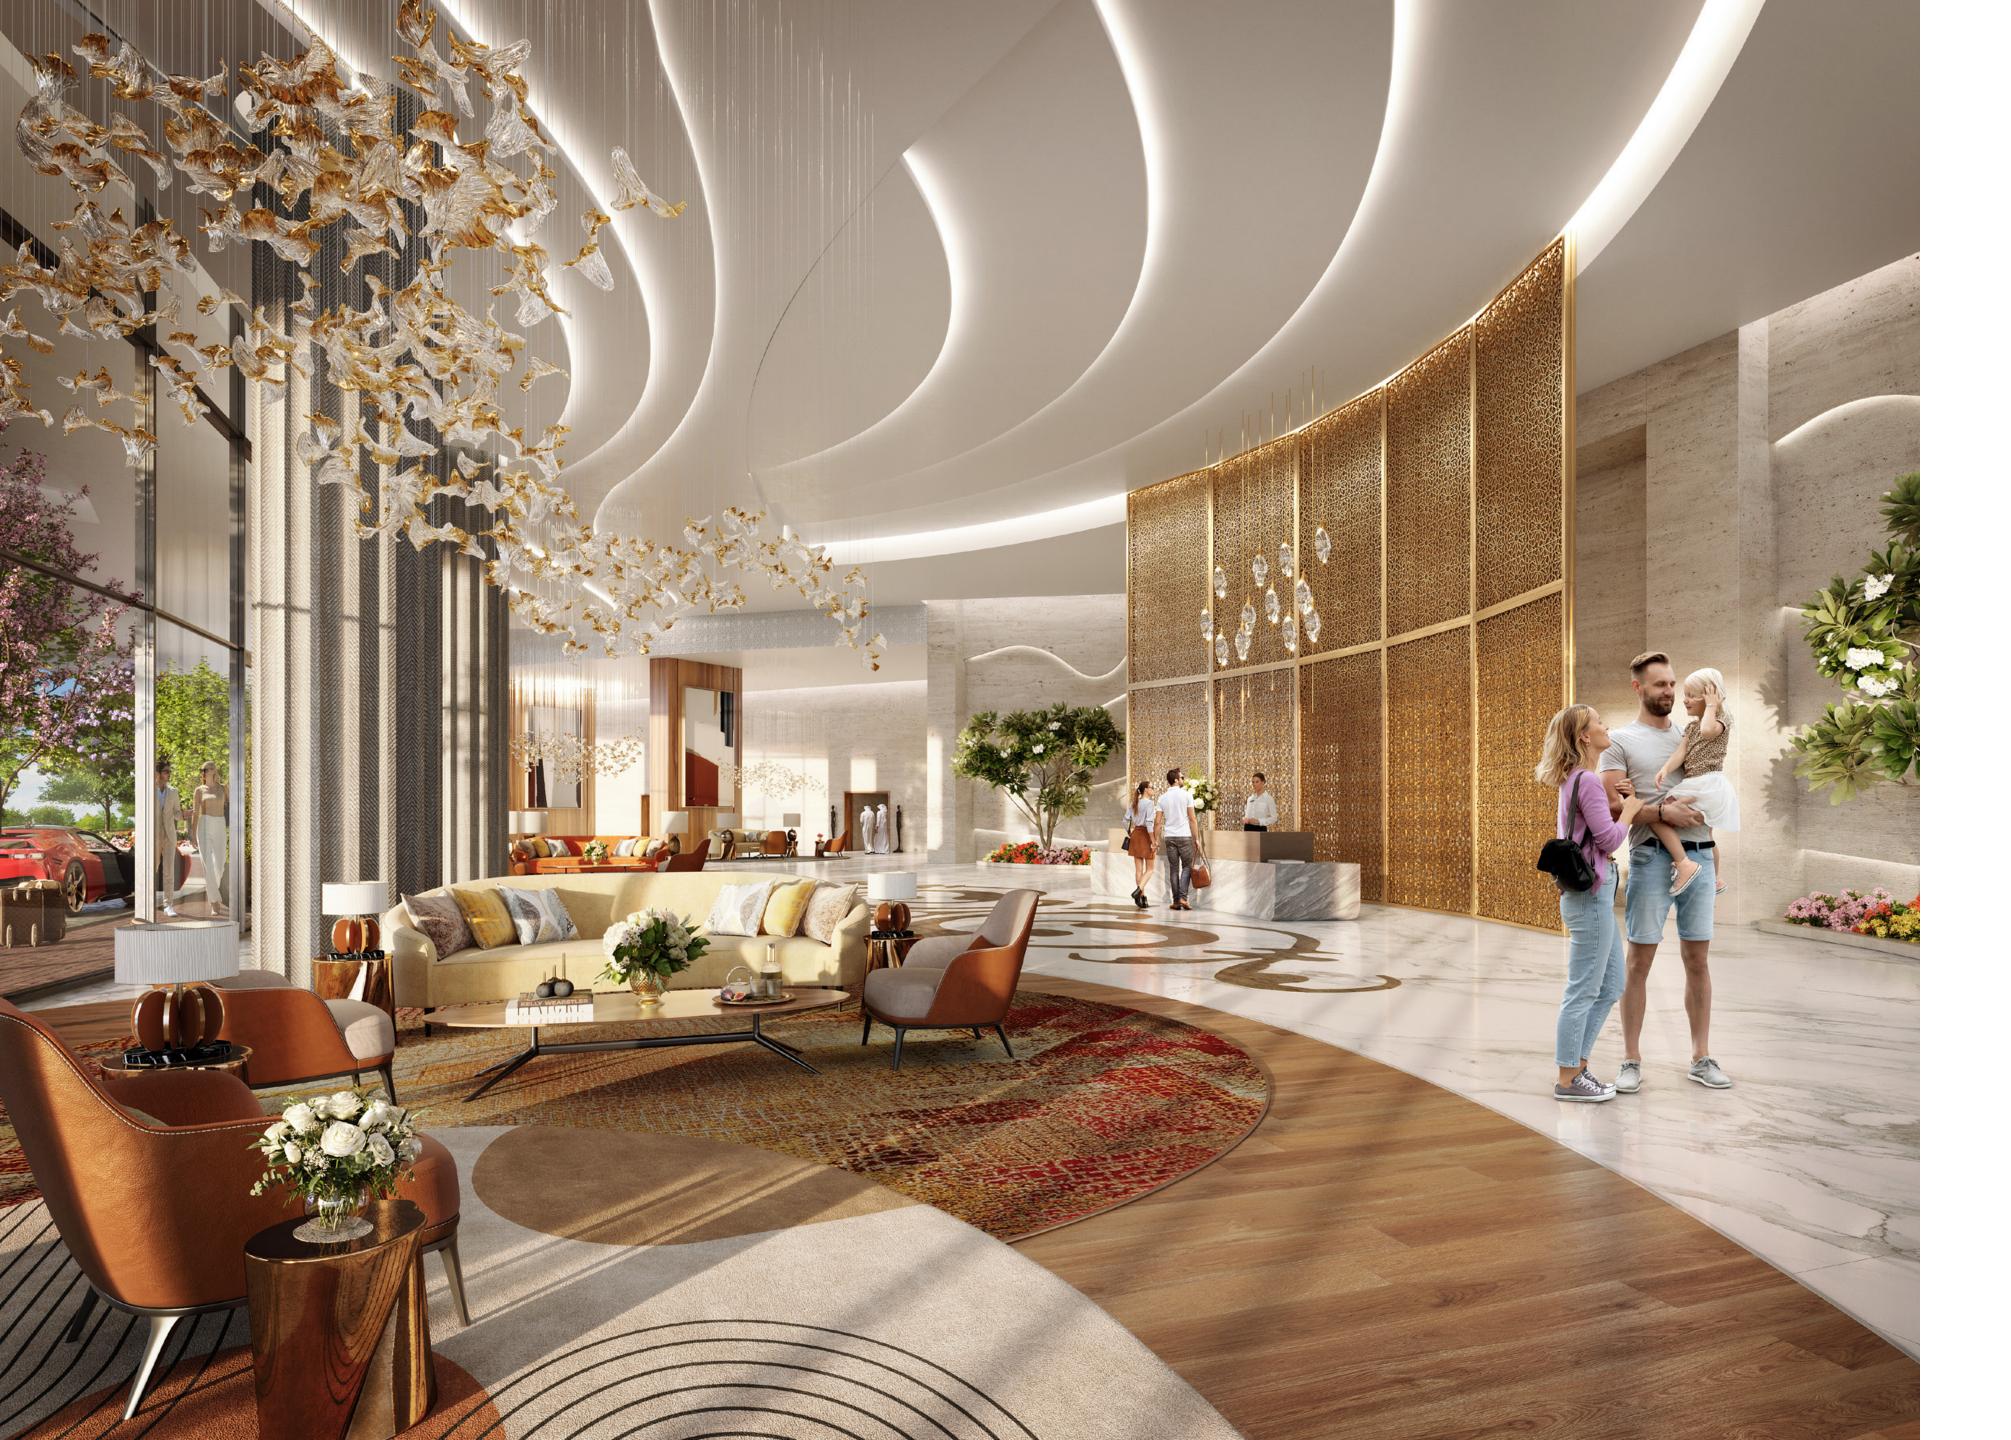

## Arrival

36

THE FIRST TASTE OF LUXURY.

Welcomed by a splendid fountain fringed by tall canopied trees and high-ceilinged glass exteriors, one will immediately appreciate the harmonious blend of nature with luxury. One is greeted with a carnival of scents from the wreath of leaves and sounds of splashing water from the chorine-infused fountain.

The high ceilings, landscaped paths, lush foliage and cascading fountain create an incredible sense of grandeur. The aura of elegance seeps into the extravagant lobby, designed with utmost excellence.

## Lobby

AN UNDENIABLE SENSE OF GRANDEUR.

Grand in scale and design, the 10,000 sq. ft. lobby is celebrated in every aspect. Inspiration weaves in every thread as this is the largest lobby in the GCC. One can experience an authentic sense of timelessness and expansiveness from the moment of arrival.

The soaring double-height ceilings, sumptuous interiors, exquisite materials and splendid finishings are bold, opulent and sublimely elegant. The lobby itself is a world of impeccable style and refinement. The 13 high-speed elevators are soundless and serene, thus making an elegant statement of their own.