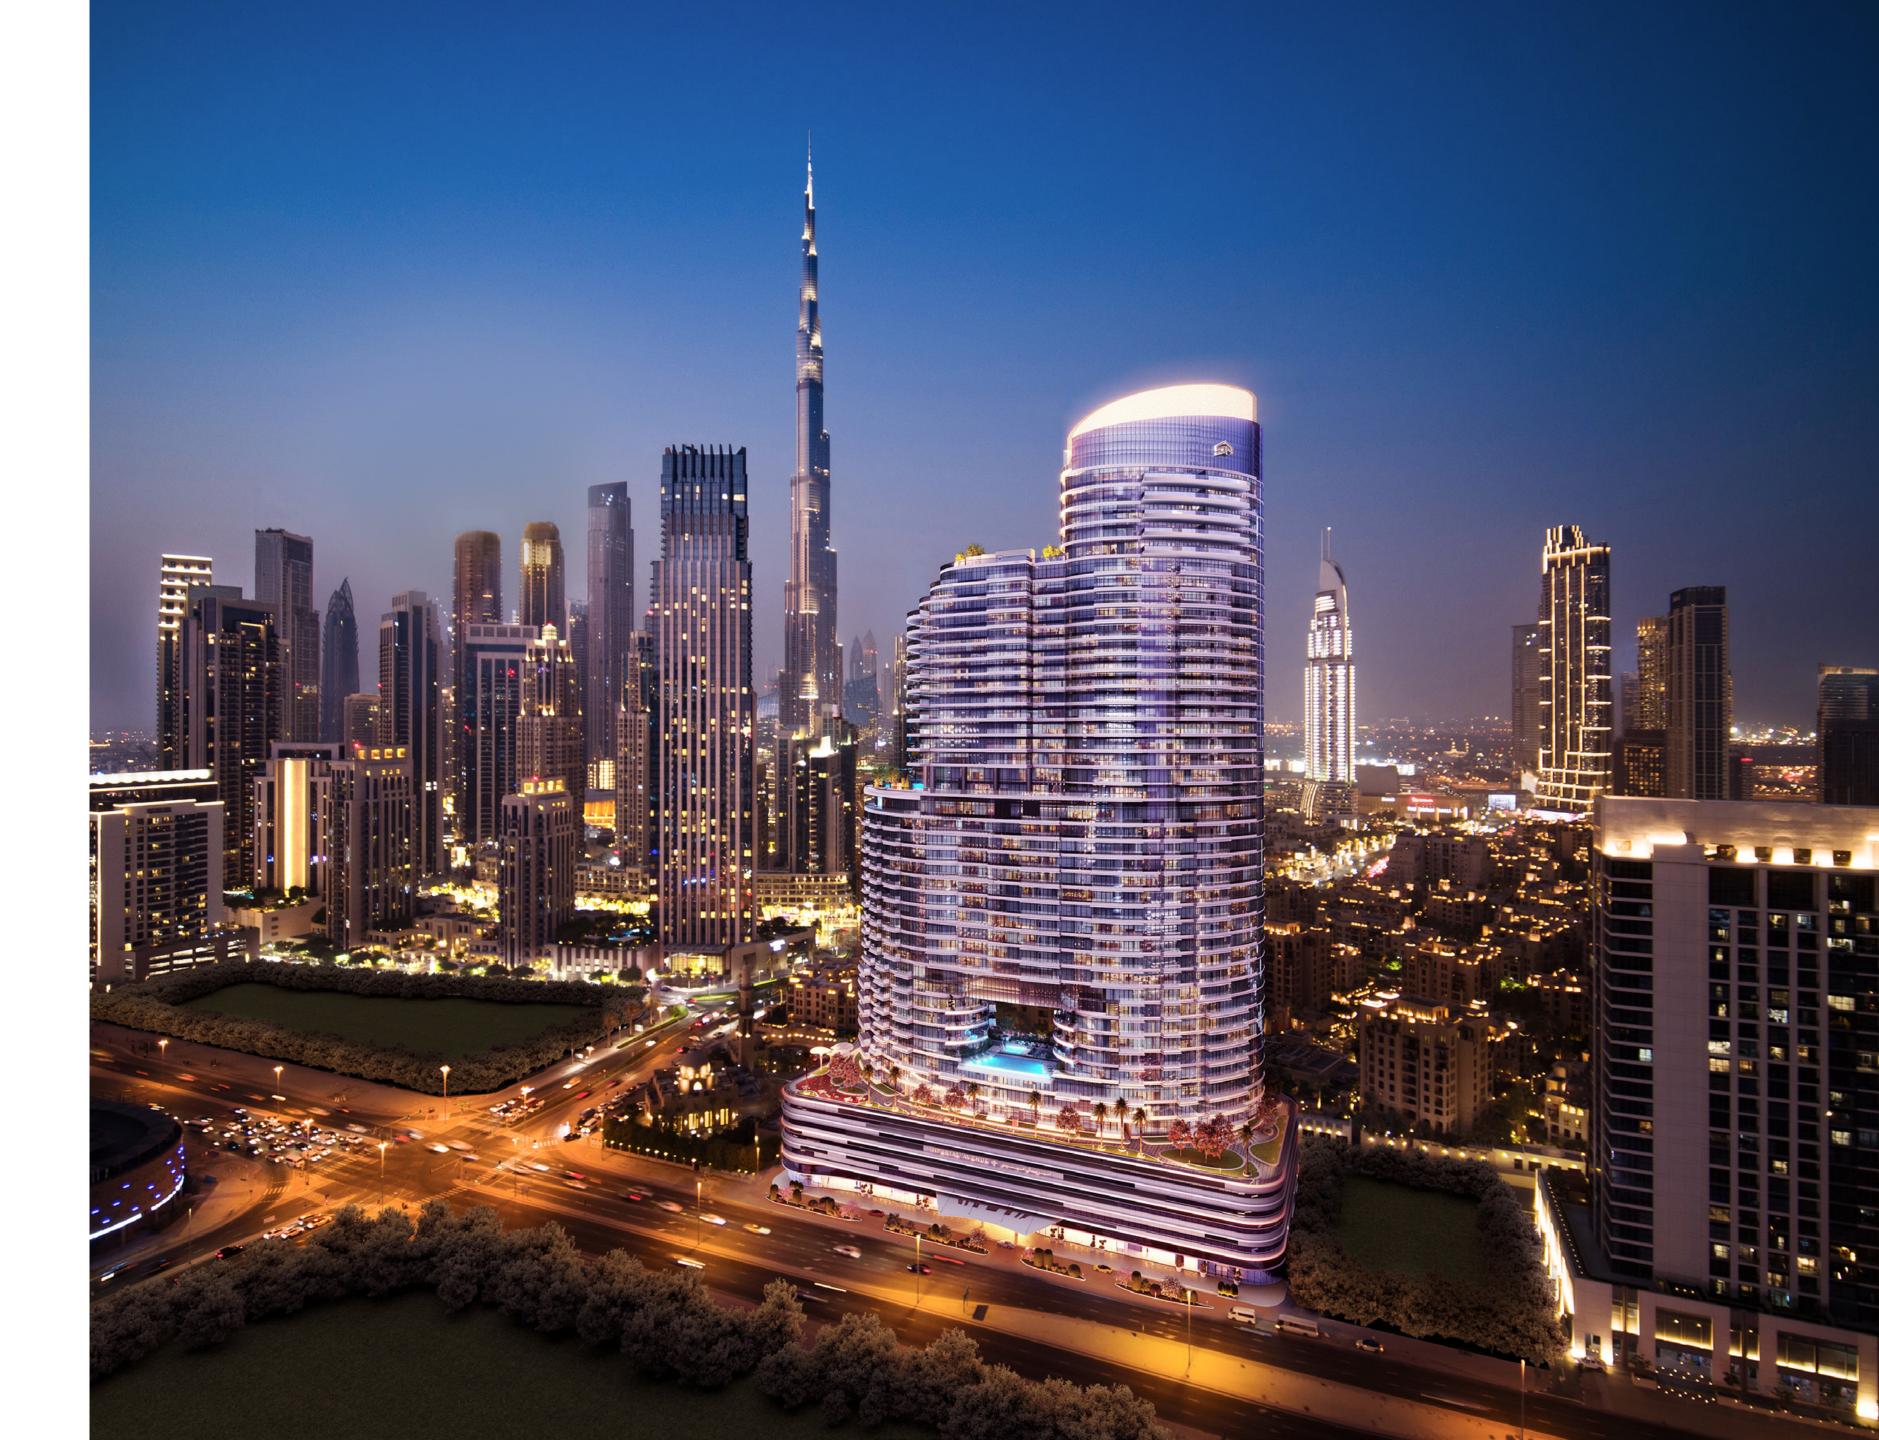

### A Testament to Sumptuous Luxury.

Soaring 45 storeys above the most eminent and sought-after enclave of Downtown Dubai, Imperial Avenue is flawlessly conceived to represent the epitome of elegance at an unprecedented scale.

With its decadently finished 1, 2, 3 & 4 bedroom residences, 4 and 5-bedroom podium villas with private pools, ground-level retail, and a 10,000 sq. ft. exquisite lobby with business canter, this luxurious residential development has a quintessentially aristocratic atmosphere.

With 40 residential levels housing magnificent residences, 5 podium levels and 13 high-speed elevators,

Imperial Avenue creates a sense of timeless sophistication with its fine craftsmanship and immaculately composed interiors.