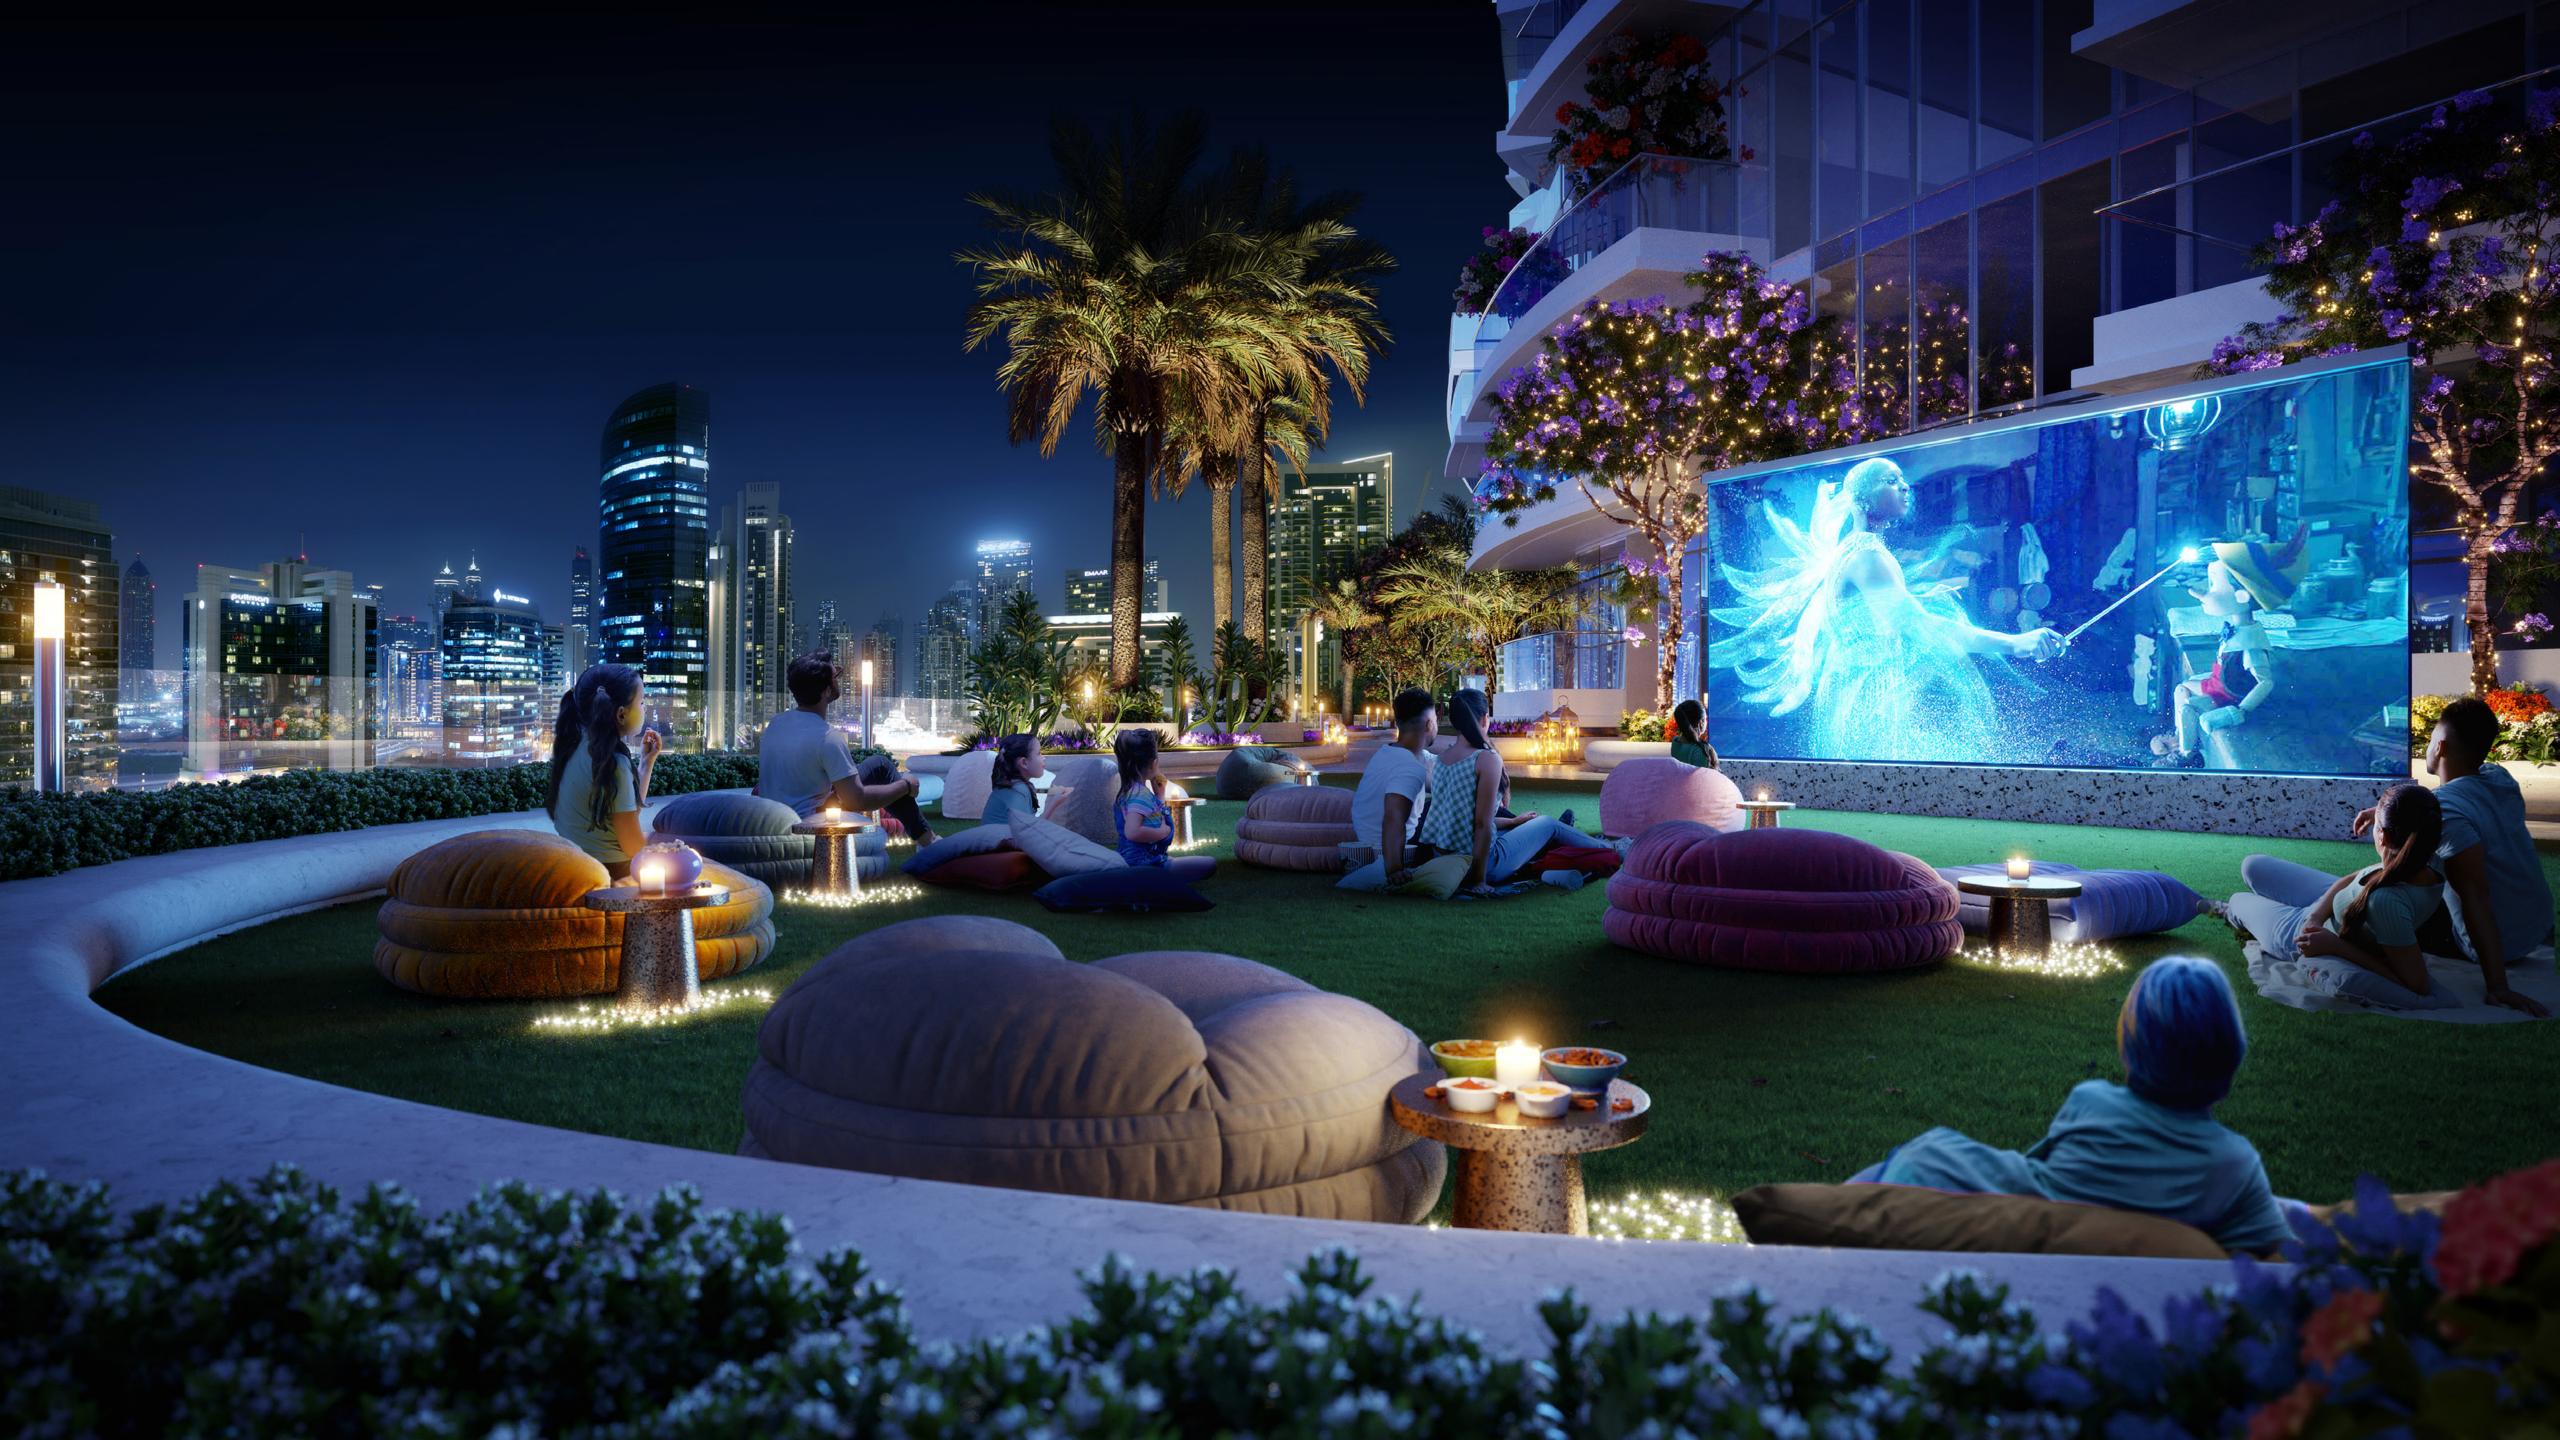

The amenities include two infinity pools at the 9th and 26th level, a games room, AV room, Multi-purpose hall, gymnasium, sauna and steam room, squash court, dedicated kids pool, indoor and outdoor kids play area, landscaped gardens, mini theatre and electric charging bays.

## High Amenity Precinct.

PERCHED PARADISE.

The family infinity pool offers a quintessential family experience where one can soak up the summer breeze whilst relishing the stunning vistas.

This tranquil and refreshingly contemporary spot is an immaculately composed sanctuary for the senses and is a blank canvas for viewing magical sunsets and starstudded skies. It's the ideal place for comfort, relaxation and reflection. This is an excellent luxurious site for one to end their day.