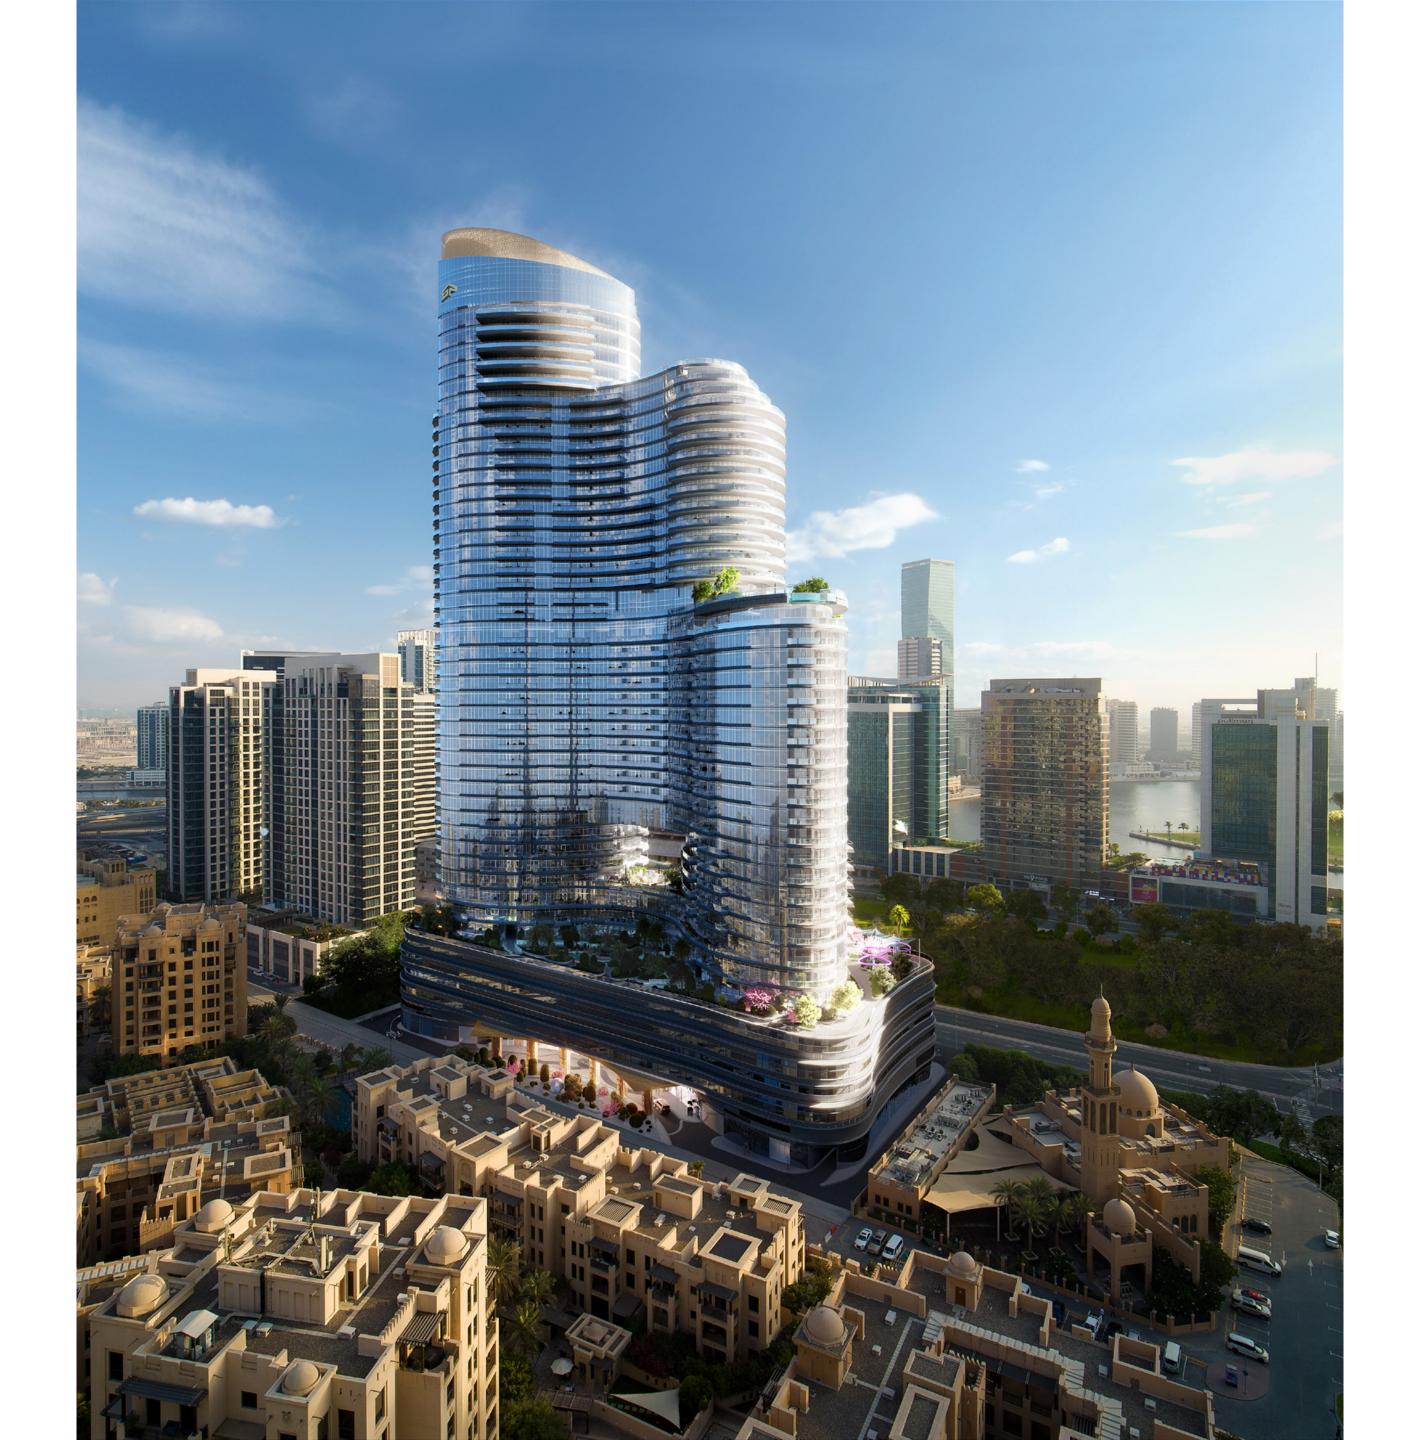

### A Testament to Sumptuous Luxury.

Soaring 45 storeys above the most eminent and sought-after enclave of Downtown Dubai, Imperial Avenue is flawlessly conceived to represent the epitome of elegance at an unprecedented scale.

With its decadently finished 1, 2, 3 & 4 bedroom residences, 4 and 5-bedroom podium villas with private pools, ground-level retail, and a 10,000 sq. ft. exquisite lobby with business canter, this luxurious residential development has a quintessentially aristocratic atmosphere.

With 40 residential levels housing magnificent residences, 5 podium levels and 13 high-speed elevators,

Imperial Avenue creates a sense of timeless sophistication with its fine craftsmanship and immaculately composed interiors.

# The iconic architectural design is a manifestation of sheer opulence.

With seamless connections and ease in accessibility, all that is chic and inspirational is at one's doorstep. The lifestyle exceeds one's expectations with the handsomely-appointed amenities spread across three levels.