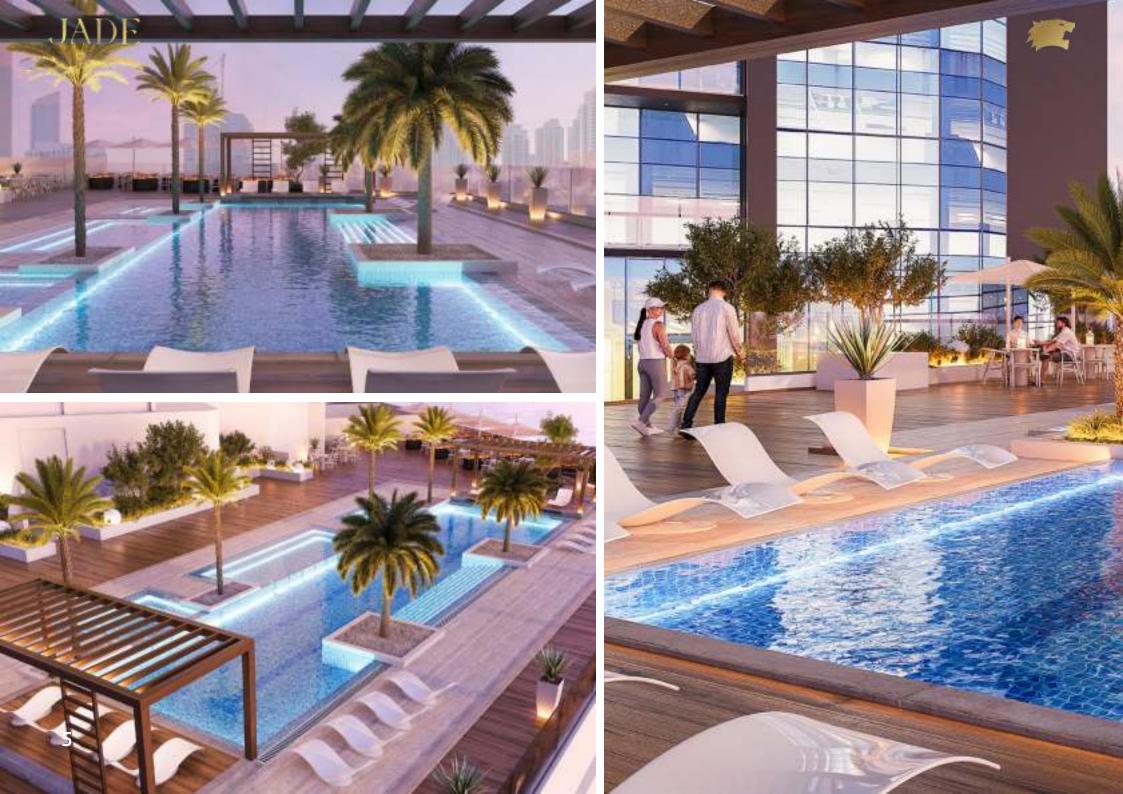

### **Facilities**

| Outdoor Swimming Pool     | GYM               |
|---------------------------|-------------------|
| Running and walking Track | Kids Playing Area |