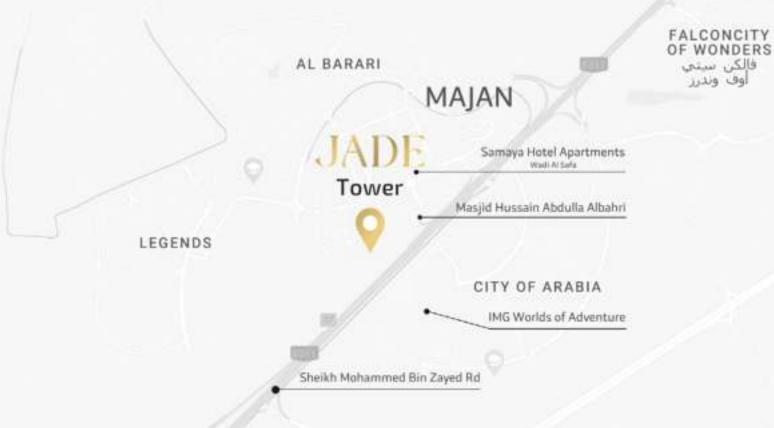

#### **Location Map**

**19 MIN** Palm Jumeirah

This tower near Dubailand boasts a luxurious design and a breathtaking structure that will leave every memory unforgettable. Experience the allure of Jade like never before, where every glance from your window promises a new perspective, and every corner whispers tales of indulgence and sophistication.