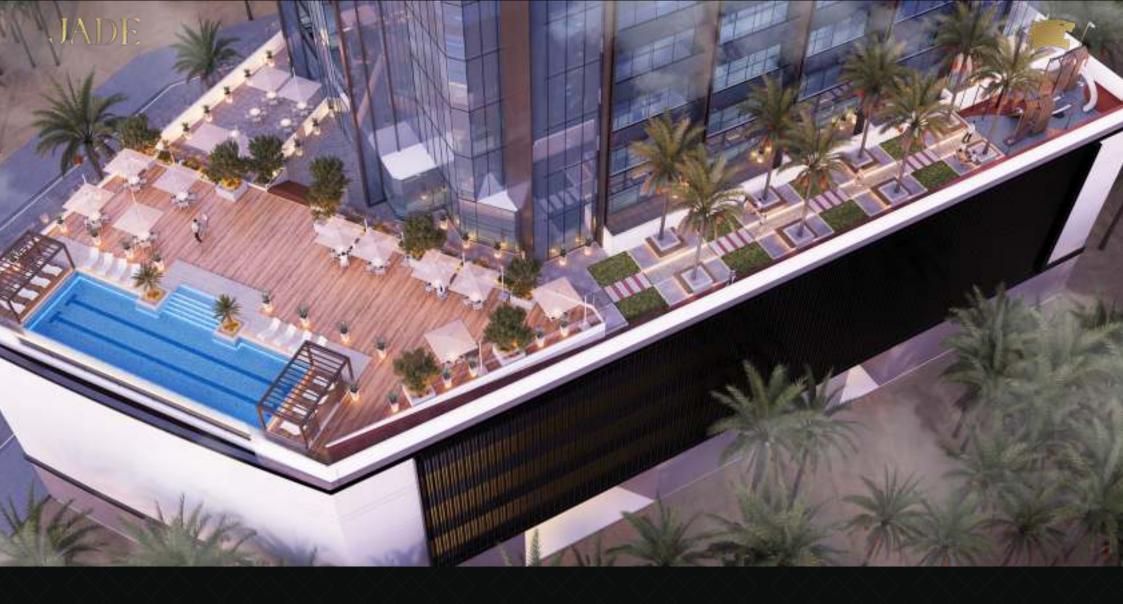

### **Facilities**

| Outdoor Swimming Pool     | GYM               |
|---------------------------|-------------------|
| Running and walking Track | Kids Playing Area |