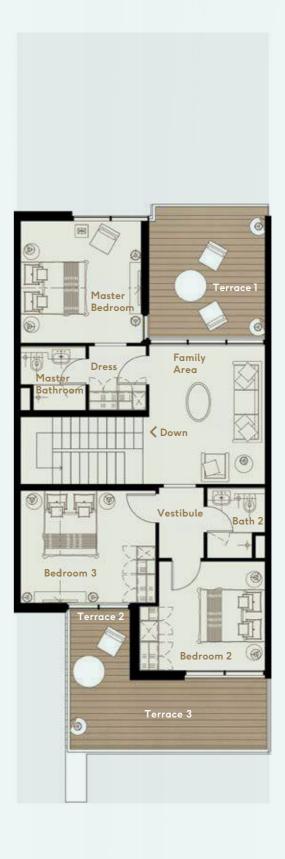

#### J4 – TOWNHOUSE

Total Area 2321sq.ft. (approx.)

Includes 4-bedrooms, family room and maid's room

#### J4E – FIRST FLOOR

Total First Floor Area 1610 sq.ft. (approx.)