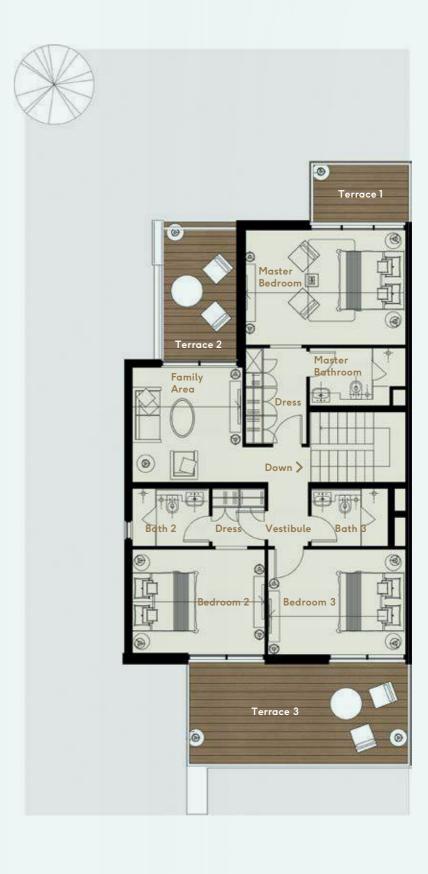

#### J3 – TOWNHOUSE

Total Area 2040sq.ft. (approx.)

Includes 3-bedrooms, family room and maid's room

Total Ground Floor Area 928 sq.ft. (approx.)

Total First Floor Area 1112 sq.ft. (approx.)

#### J4 – GROUND FLOOR

Total Ground Floor Area 963sq.ft. (approx.)

Total First Floor Area 1358 sq.ft. (approx.)

#### J4E – FIRST FLOOR

Total First Floor Area 1610 sq.ft. (approx.)