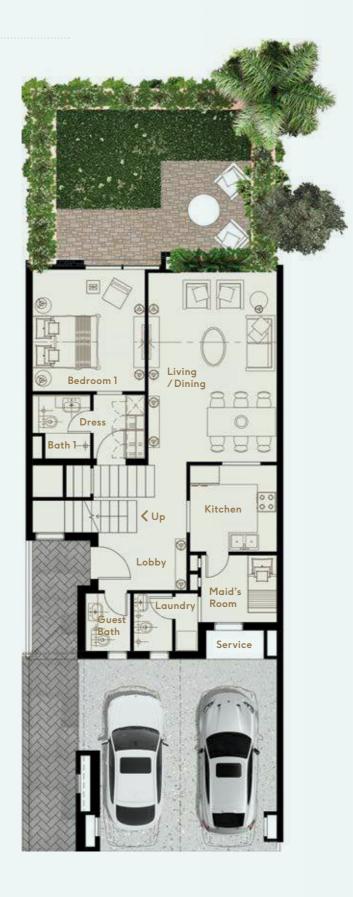

#### J4 – TOWNHOUSE

Total Area 2321sq.ft. (approx.)

Includes 4-bedrooms, family room and maid's room

#### J4 – GROUND FLOOR

Total Ground Floor Area 963sq.ft. (approx.)

Total First Floor Area 1358 sq.ft. (approx.)