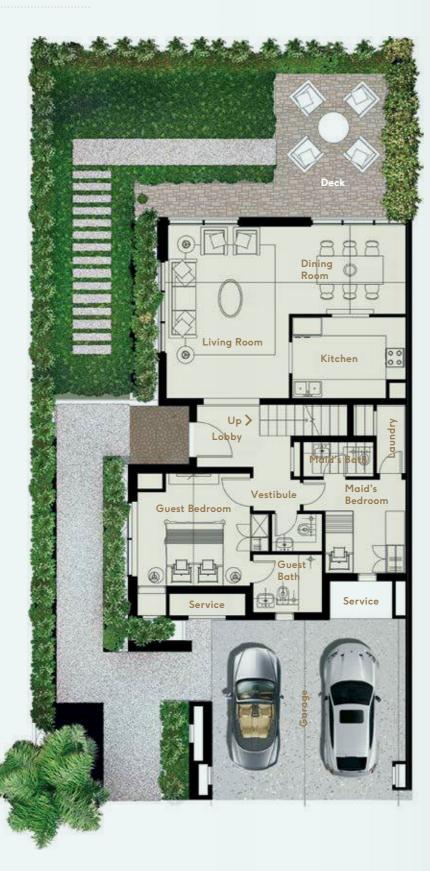

#### J3 – TOWNHOUSE

Total Area 2040sq.ft. (approx.)

Includes 3-bedrooms, family room and maid's room

Total Ground Floor Area 928 sq.ft. (approx.)

Total First Floor Area 1112 sq.ft. (approx.)

#### J4 – GROUND FLOOR

Total Ground Floor Area 963sq.ft. (approx.)

Total First Floor Area 1358 sq.ft. (approx.)

#### J4E – TOWNHOUSE

Total Area 2683 sq.ft. (approx.)

End unit that includes 4-bedrooms, family room and maid's room

Total Ground Floor Area 1073sq.ft. (approx.)