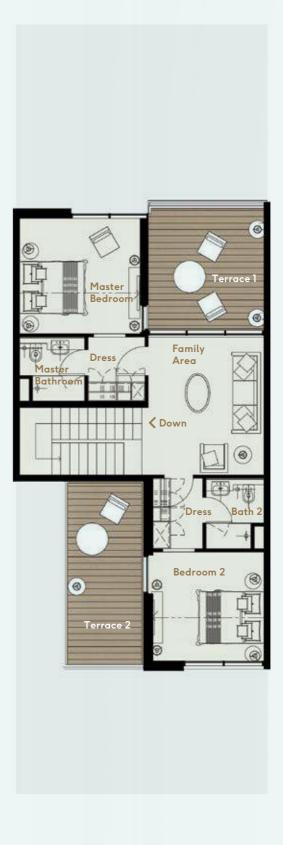

#### J4 – TOWNHOUSE

Total Area 2321sq.ft. (approx.)

Includes 4-bedrooms, family room and maid's room

#### J4 – GROUND FLOOR

Total Ground Floor Area 963sq.ft. (approx.)

Total First Floor Area 1358 sq.ft. (approx.)