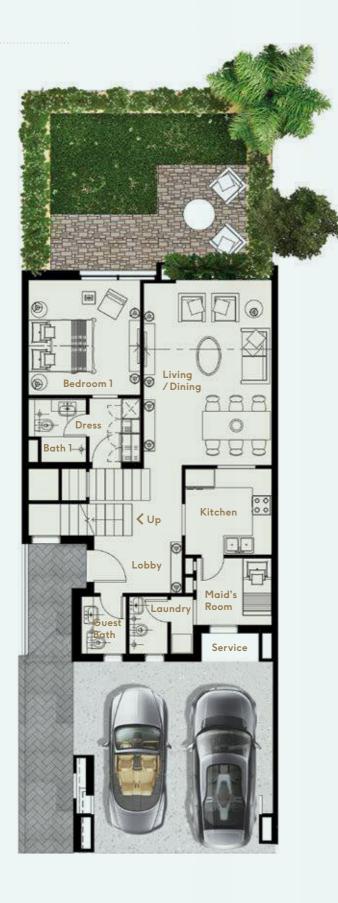

#### J3 – TOWNHOUSE

Total Area 2040sq.ft. (approx.)

Includes 3-bedrooms, family room and maid's room

Total Ground Floor Area 928 sq.ft. (approx.)

Total First Floor Area 1112 sq.ft. (approx.)