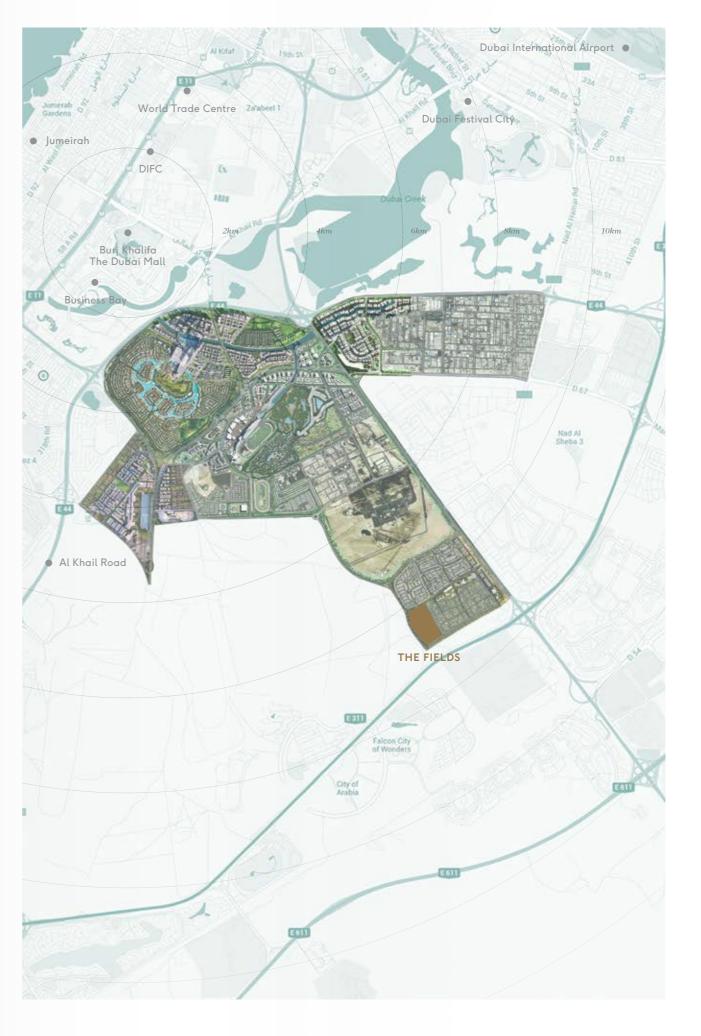

# THE FIELDS LOCATION MAP

Location

NESTLED IN THE HEART OF MOHAMMED BIN RASHID AL MAKTOUM CITY, DISTRICT 11 AND JUST A STONE'S THROW FROM THE BUZZ OF DOWNTOWN DUBAI.

Being conveniently located next to the main arteries of Dubai's city centre and within the expansive Mohammed Bin Rashid Al Maktoum City, allows residents easy access to all highway routes, Downtown, community parks, shopping centres, schools and more. It is the only address you will ever want.