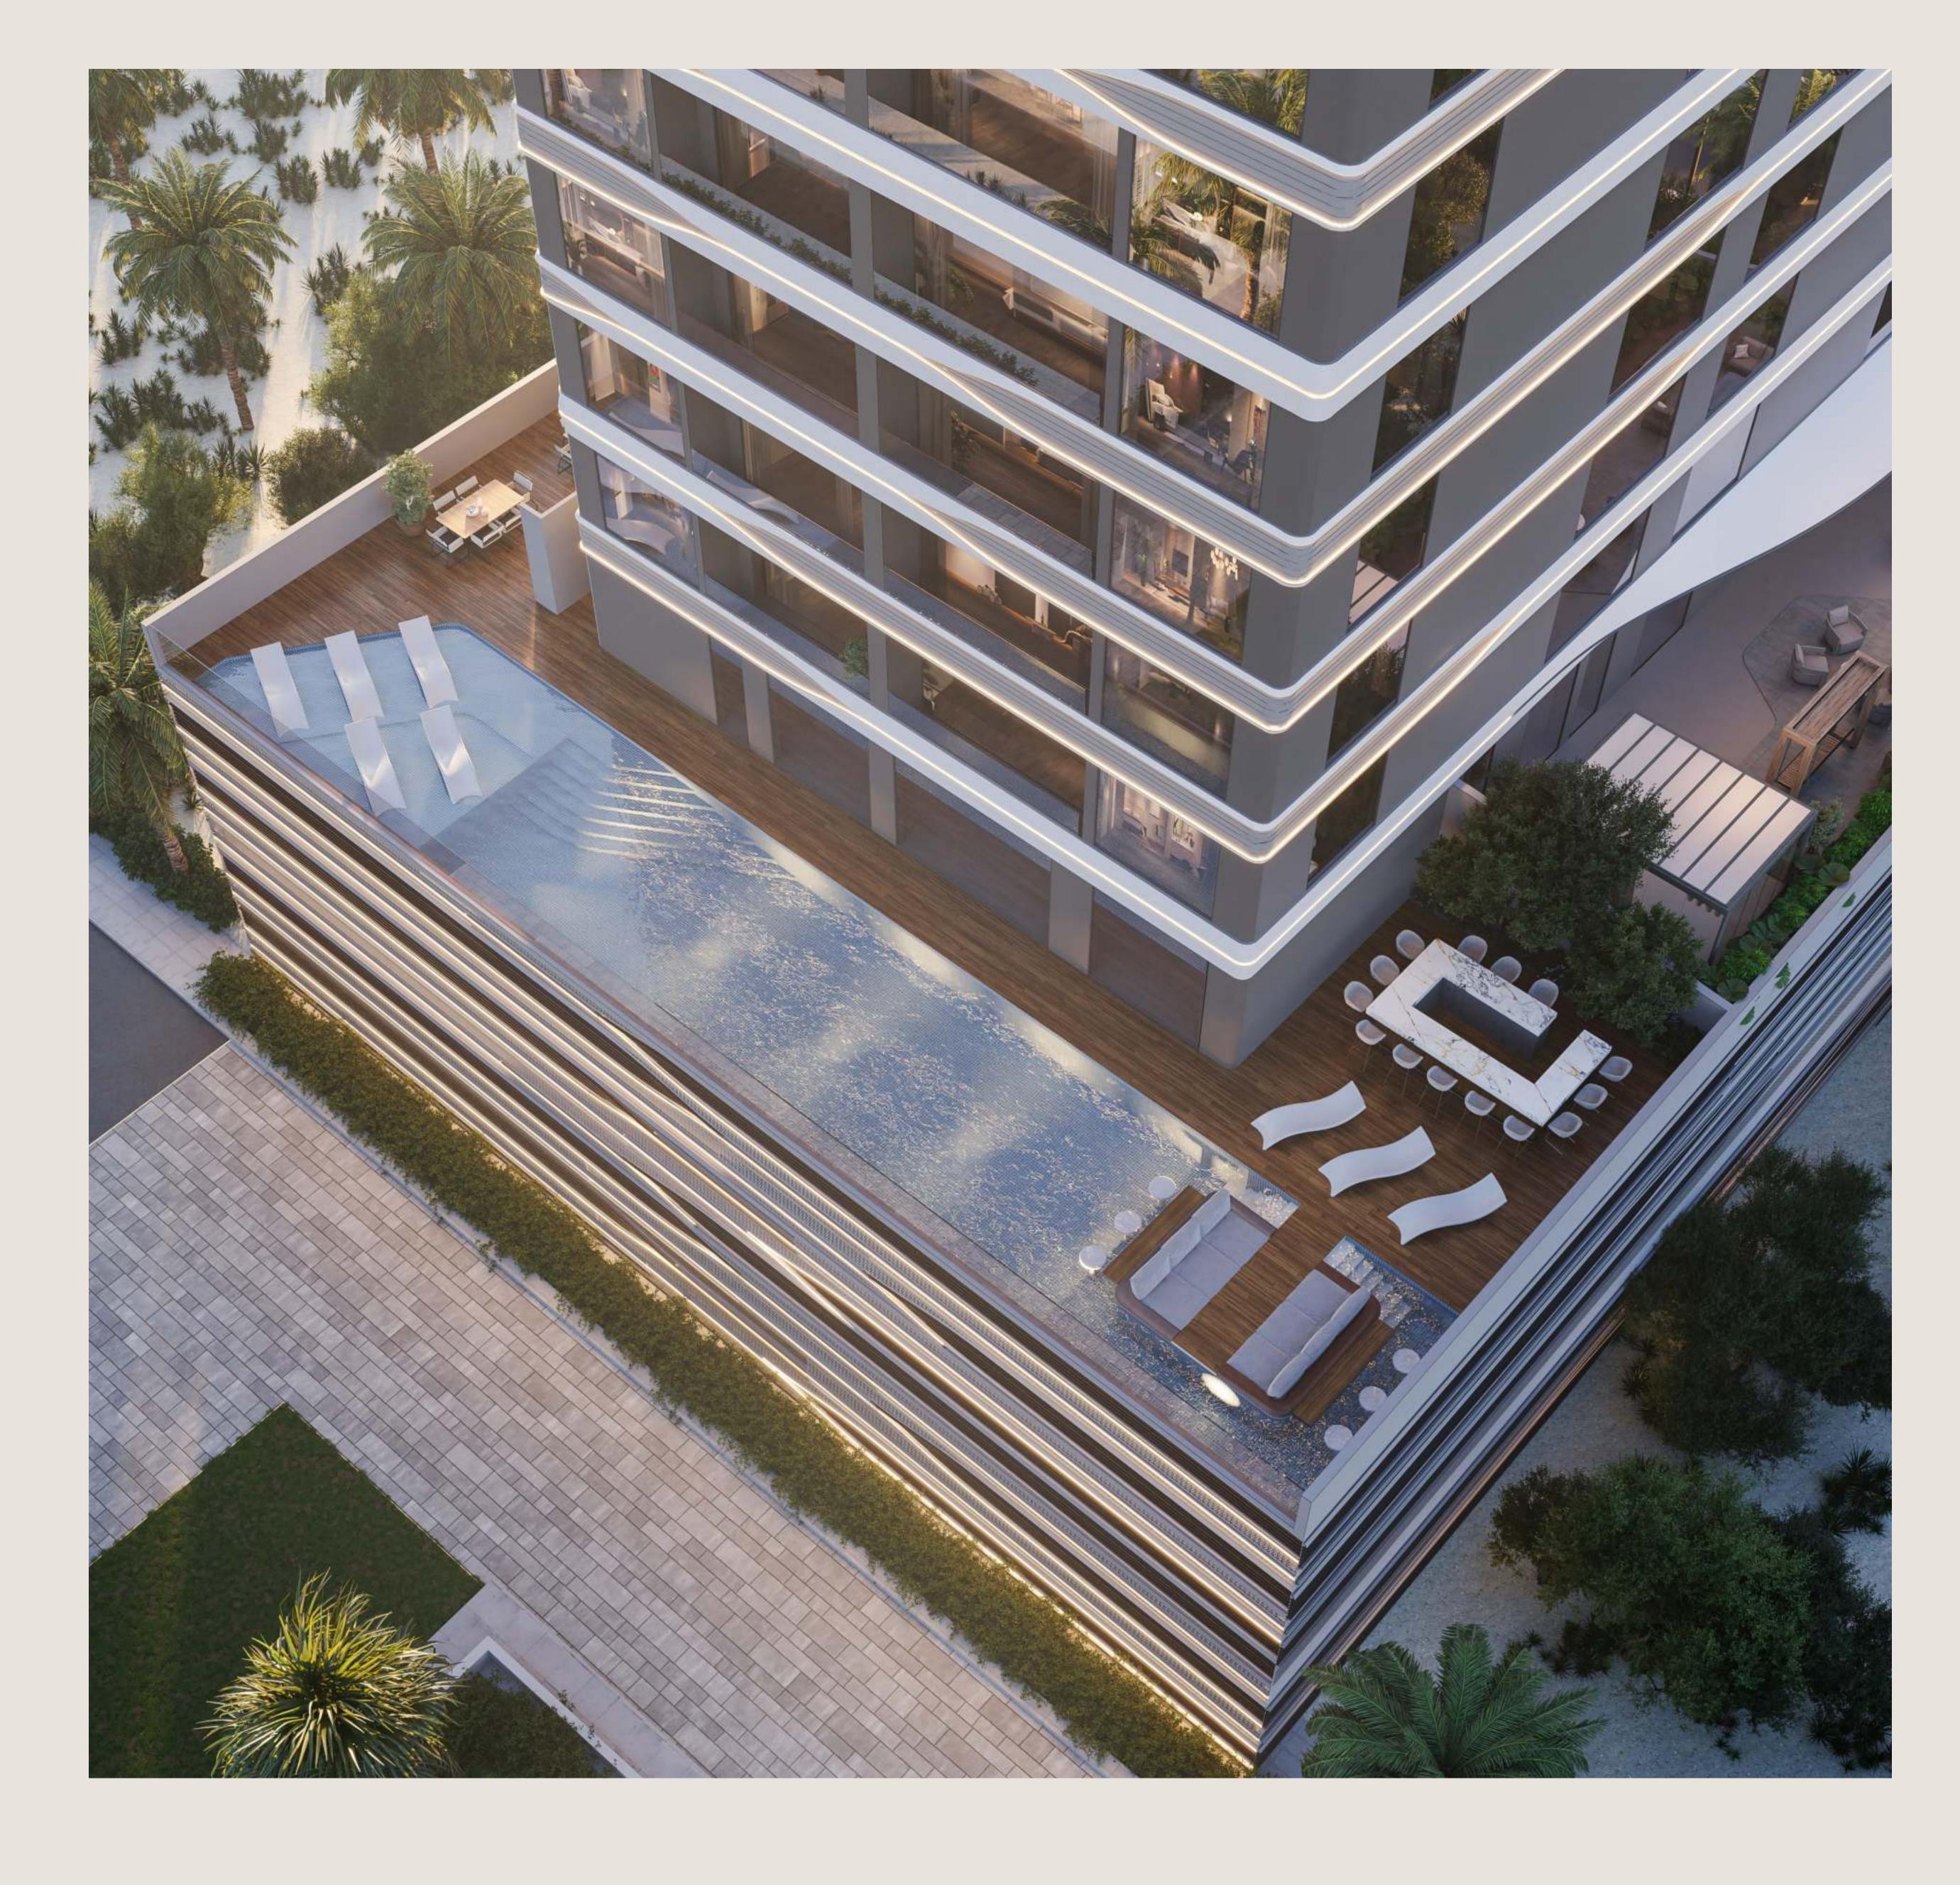

The distinct fluidic design encapsulates multilevel parking and eight floors of residence.

The Club House on the first floor with swimming pool and sunken seating and workstations offers a great view of the park.

#### GARDEN OF STARS ON EARTH

This is a star-studded garden facing property: with a first floor club house, swimming pool/ sun deck for work and play, four exclusive apartments with large private terraces, and a rooftop gazebo with a starry night-time display.

Sauna

Steam Bath

BBQ Area

Sunken Pool Seating

Rooftop Aqua Lounge

Digital Fitness

First Floor Swimming Pool/ Sun Deck