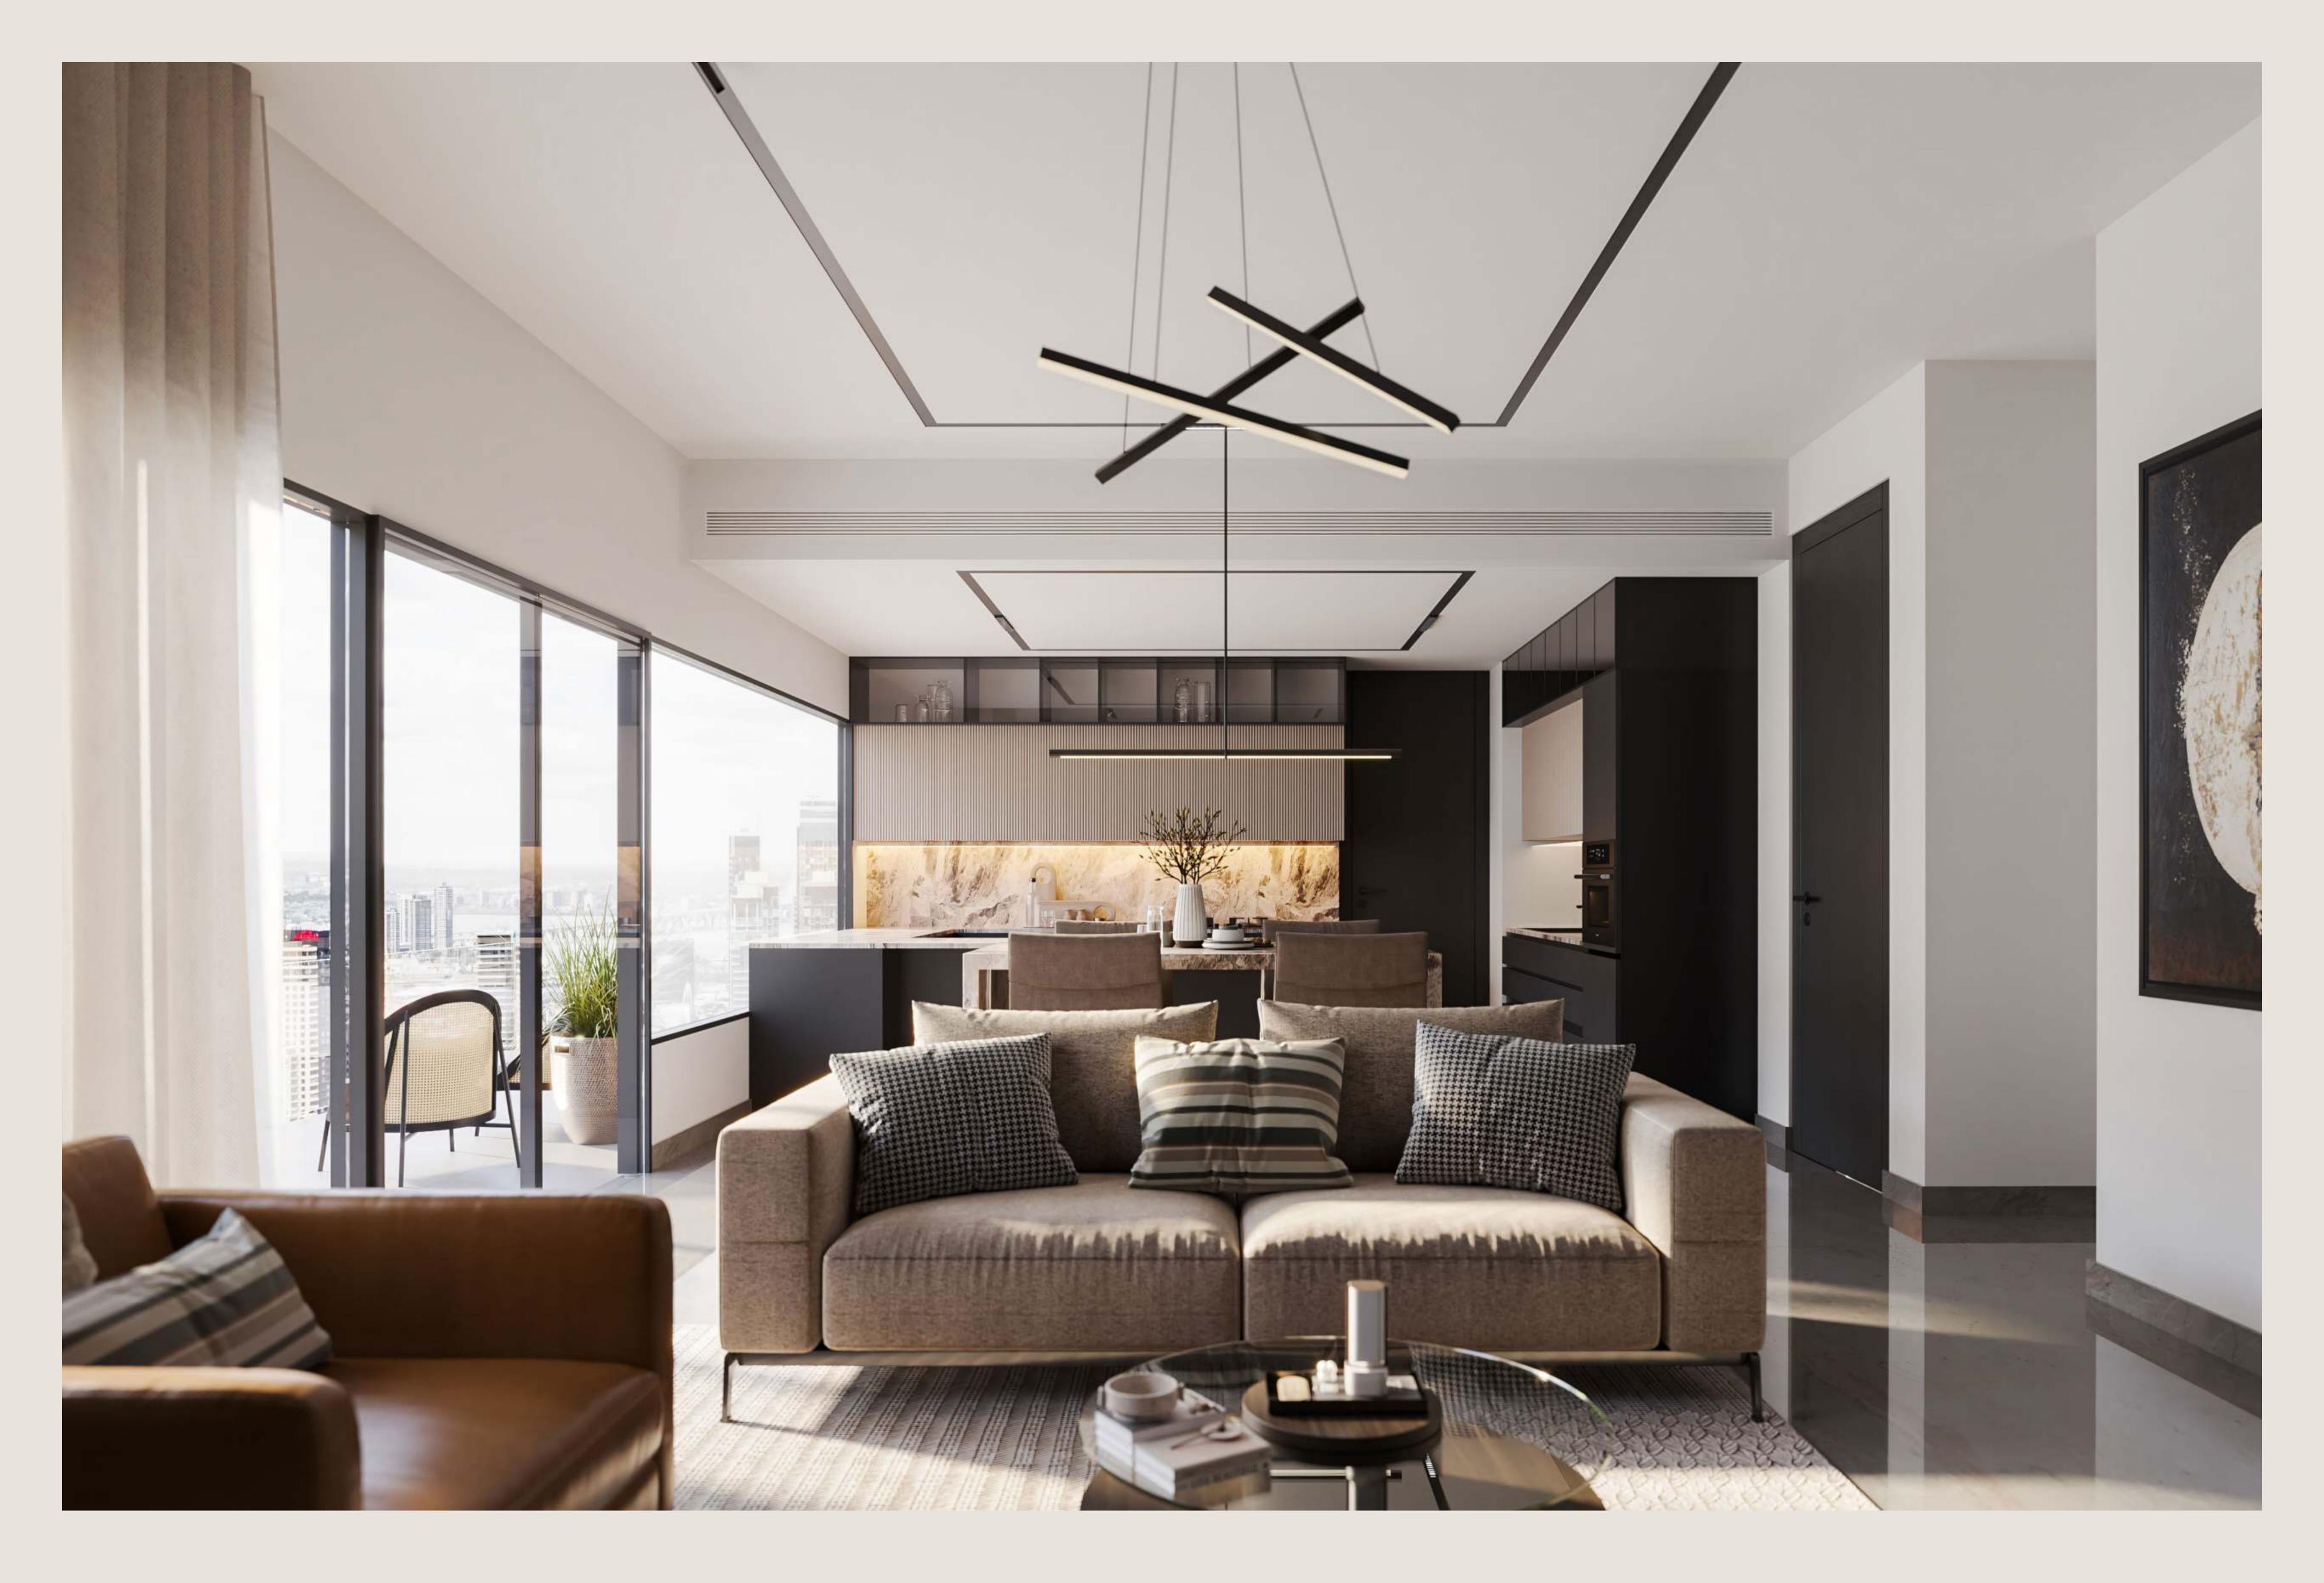

## STYLE, LUXURY & RELIABILITY

The interiors are finished and fitted using top grade materials and surfaces, with great attention to detail. They are well-appointed with the latest technology and appliances by world-leading brands in flooring, kitchens, plumbing and electronics.

#### → Apartment Features

Fully Fitted Kitchen

Bio Metric/ Finger
Print Main Door
Lock

Smart Home Automation

Floor To Ceiling
Glass

Fitted Wardrobes

Premium Branded Kitchen Appliances

Luxury Range Bath Fittings & Sanitaryware