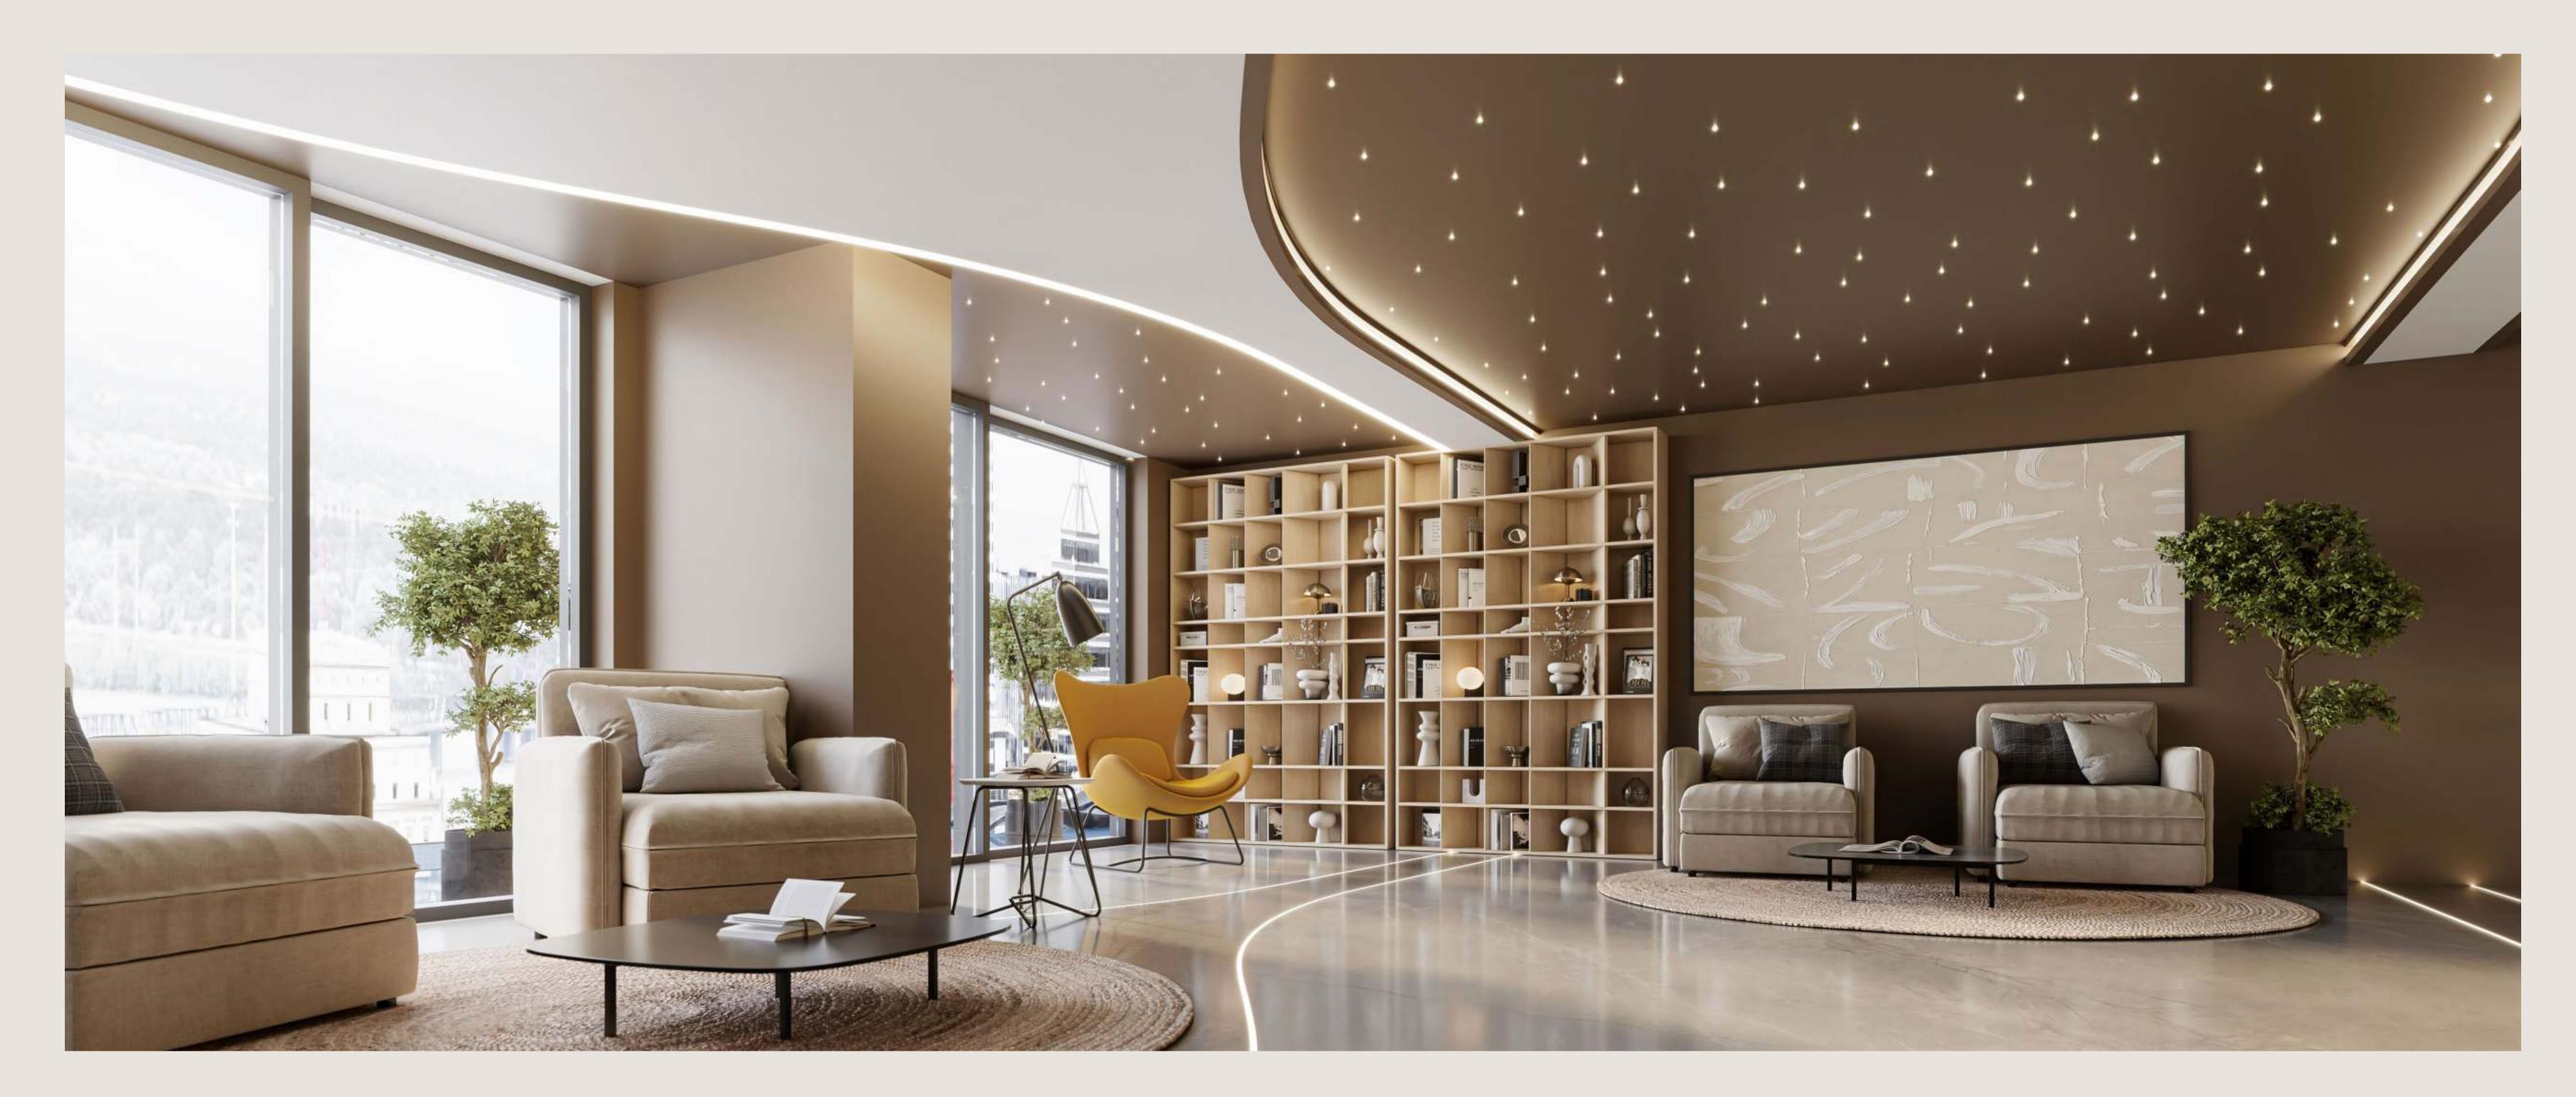

#### → Club House Features

Swimming Pool

Gym

Work Stations

Silent Cinema

Juice Bar

Library

Lounges

Sauna

Steam Bath

BBQ Area

Sunken Pool Seating

Rooftop Aqua Lounge

Digital Fitness

First Floor Swimming Pool/ Sun Deck

Club House Lounge

Club House Work Station

Lobby Reception

Lobby Entrance

Rooftop Gym

Digital Fitness