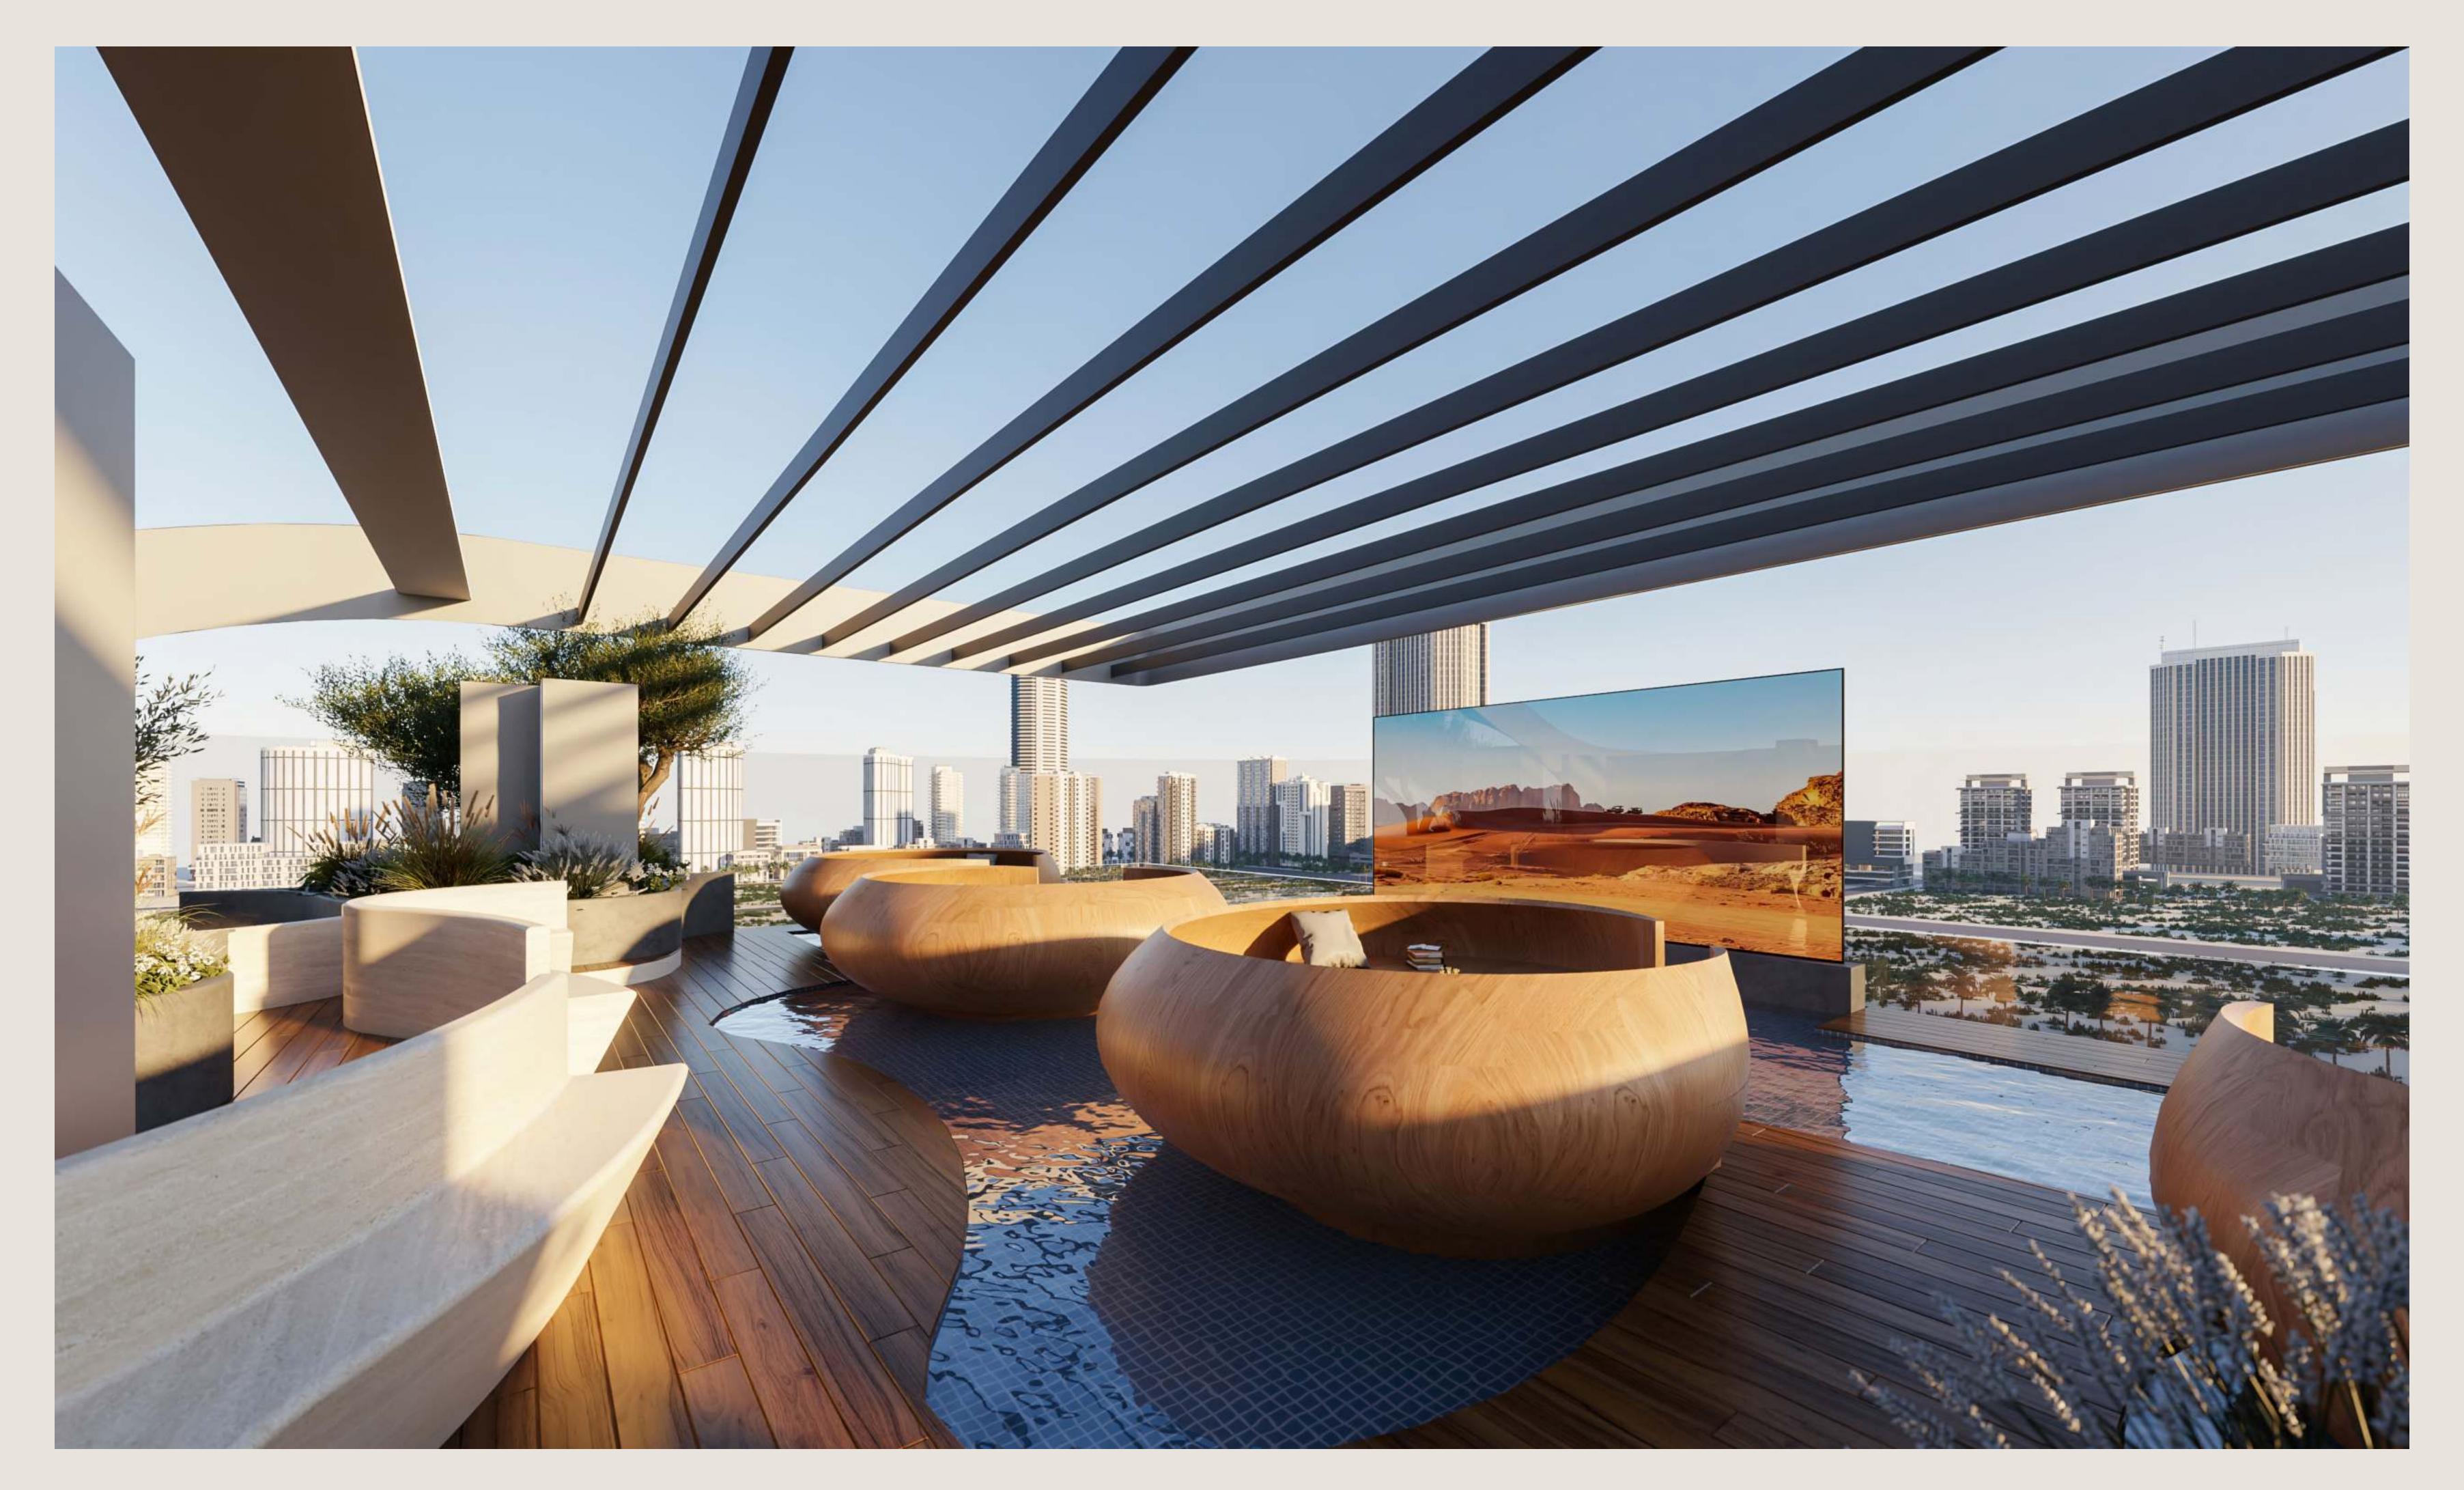

#### GARDEN OF STARS ON EARTH

This is a star-studded garden facing property: with a first floor club house, swimming pool/ sun deck for work and play, four exclusive apartments with large private terraces, and a rooftop gazebo with a starry night-time display.

Rooftop Aqua Lounge/ Silent Cinema

View From Park Facing Apartment

#### → Club House Features

Swimming Pool

Gym

Work Stations

Silent Cinema

Juice Bar

Library

Lounges

Sauna

Steam Bath

BBQ Area

Sunken Pool Seating

Rooftop Aqua Lounge

Digital Fitness

First Floor Swimming Pool/ Sun Deck