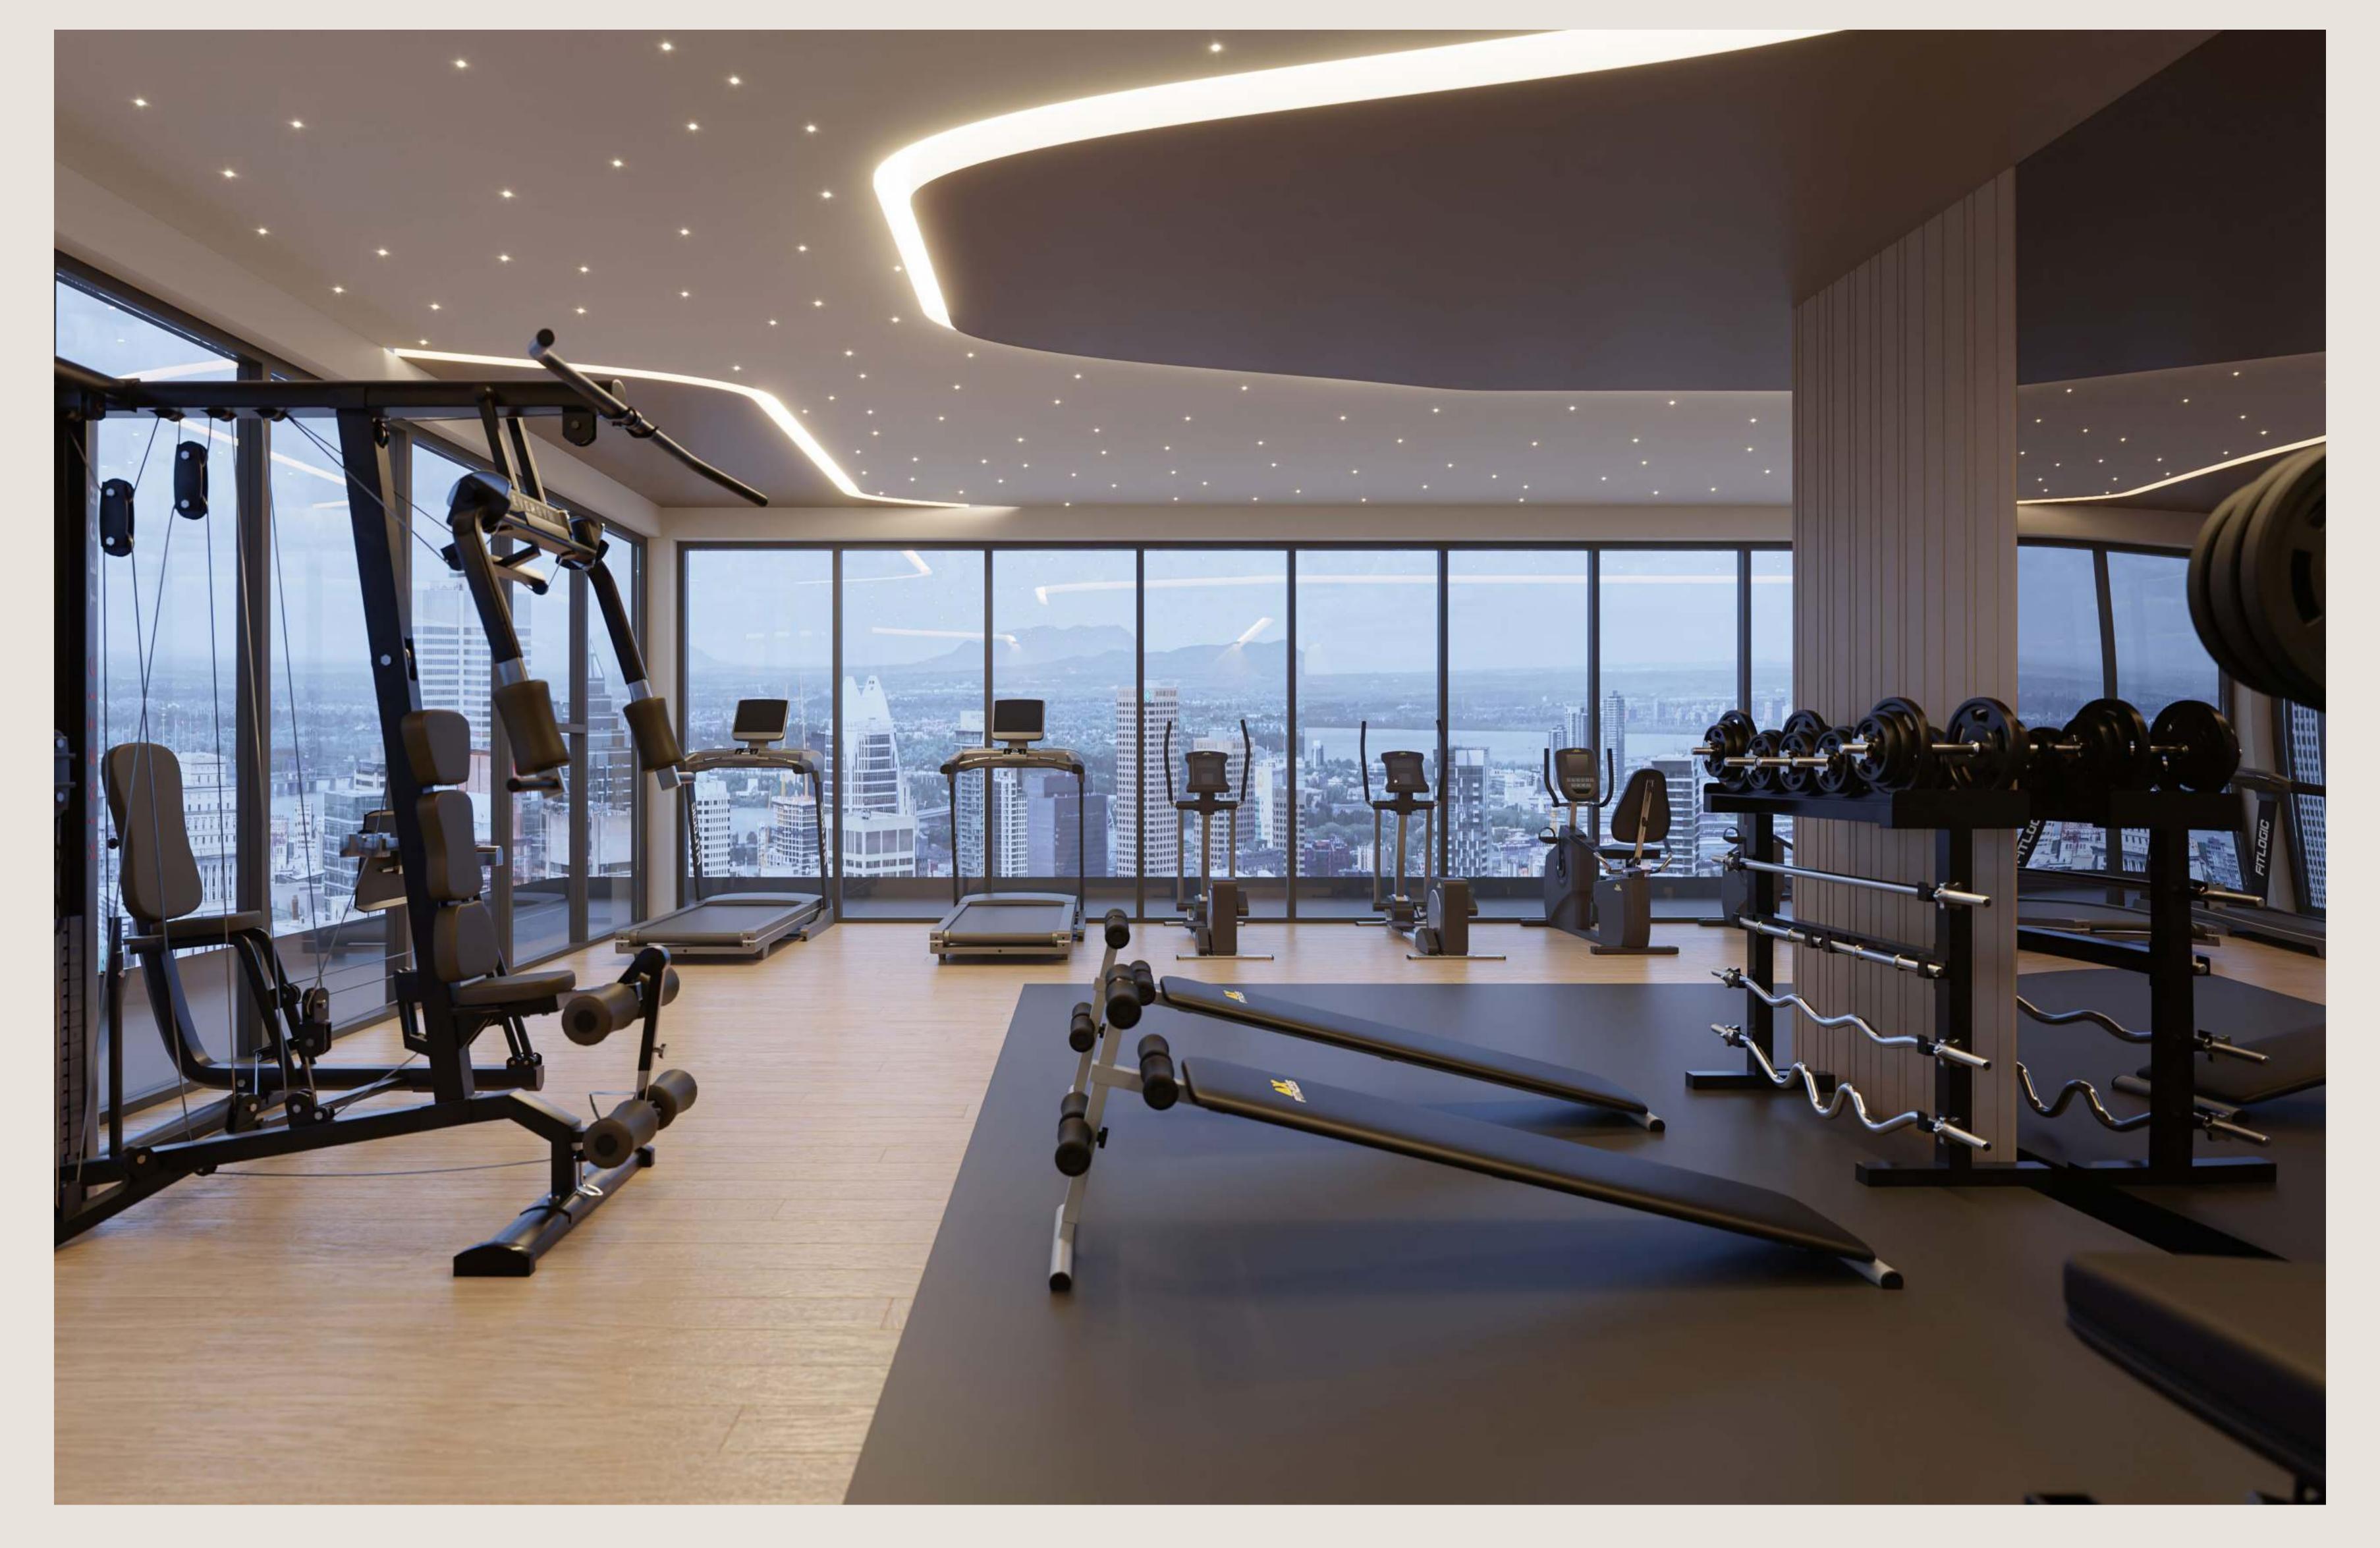

#### → Club House Features

Swimming Pool

Gym

Work Stations

Silent Cinema

Juice Bar

Library

Lounges

Sauna

Steam Bath

BBQ Area

Sunken Pool Seating

Rooftop Aqua Lounge

Digital Fitness

First Floor Swimming Pool/ Sun Deck

Club House Lounge

Club House Work Station

Lobby Reception

Lobby Entrance

Rooftop Gym

Digital Fitness