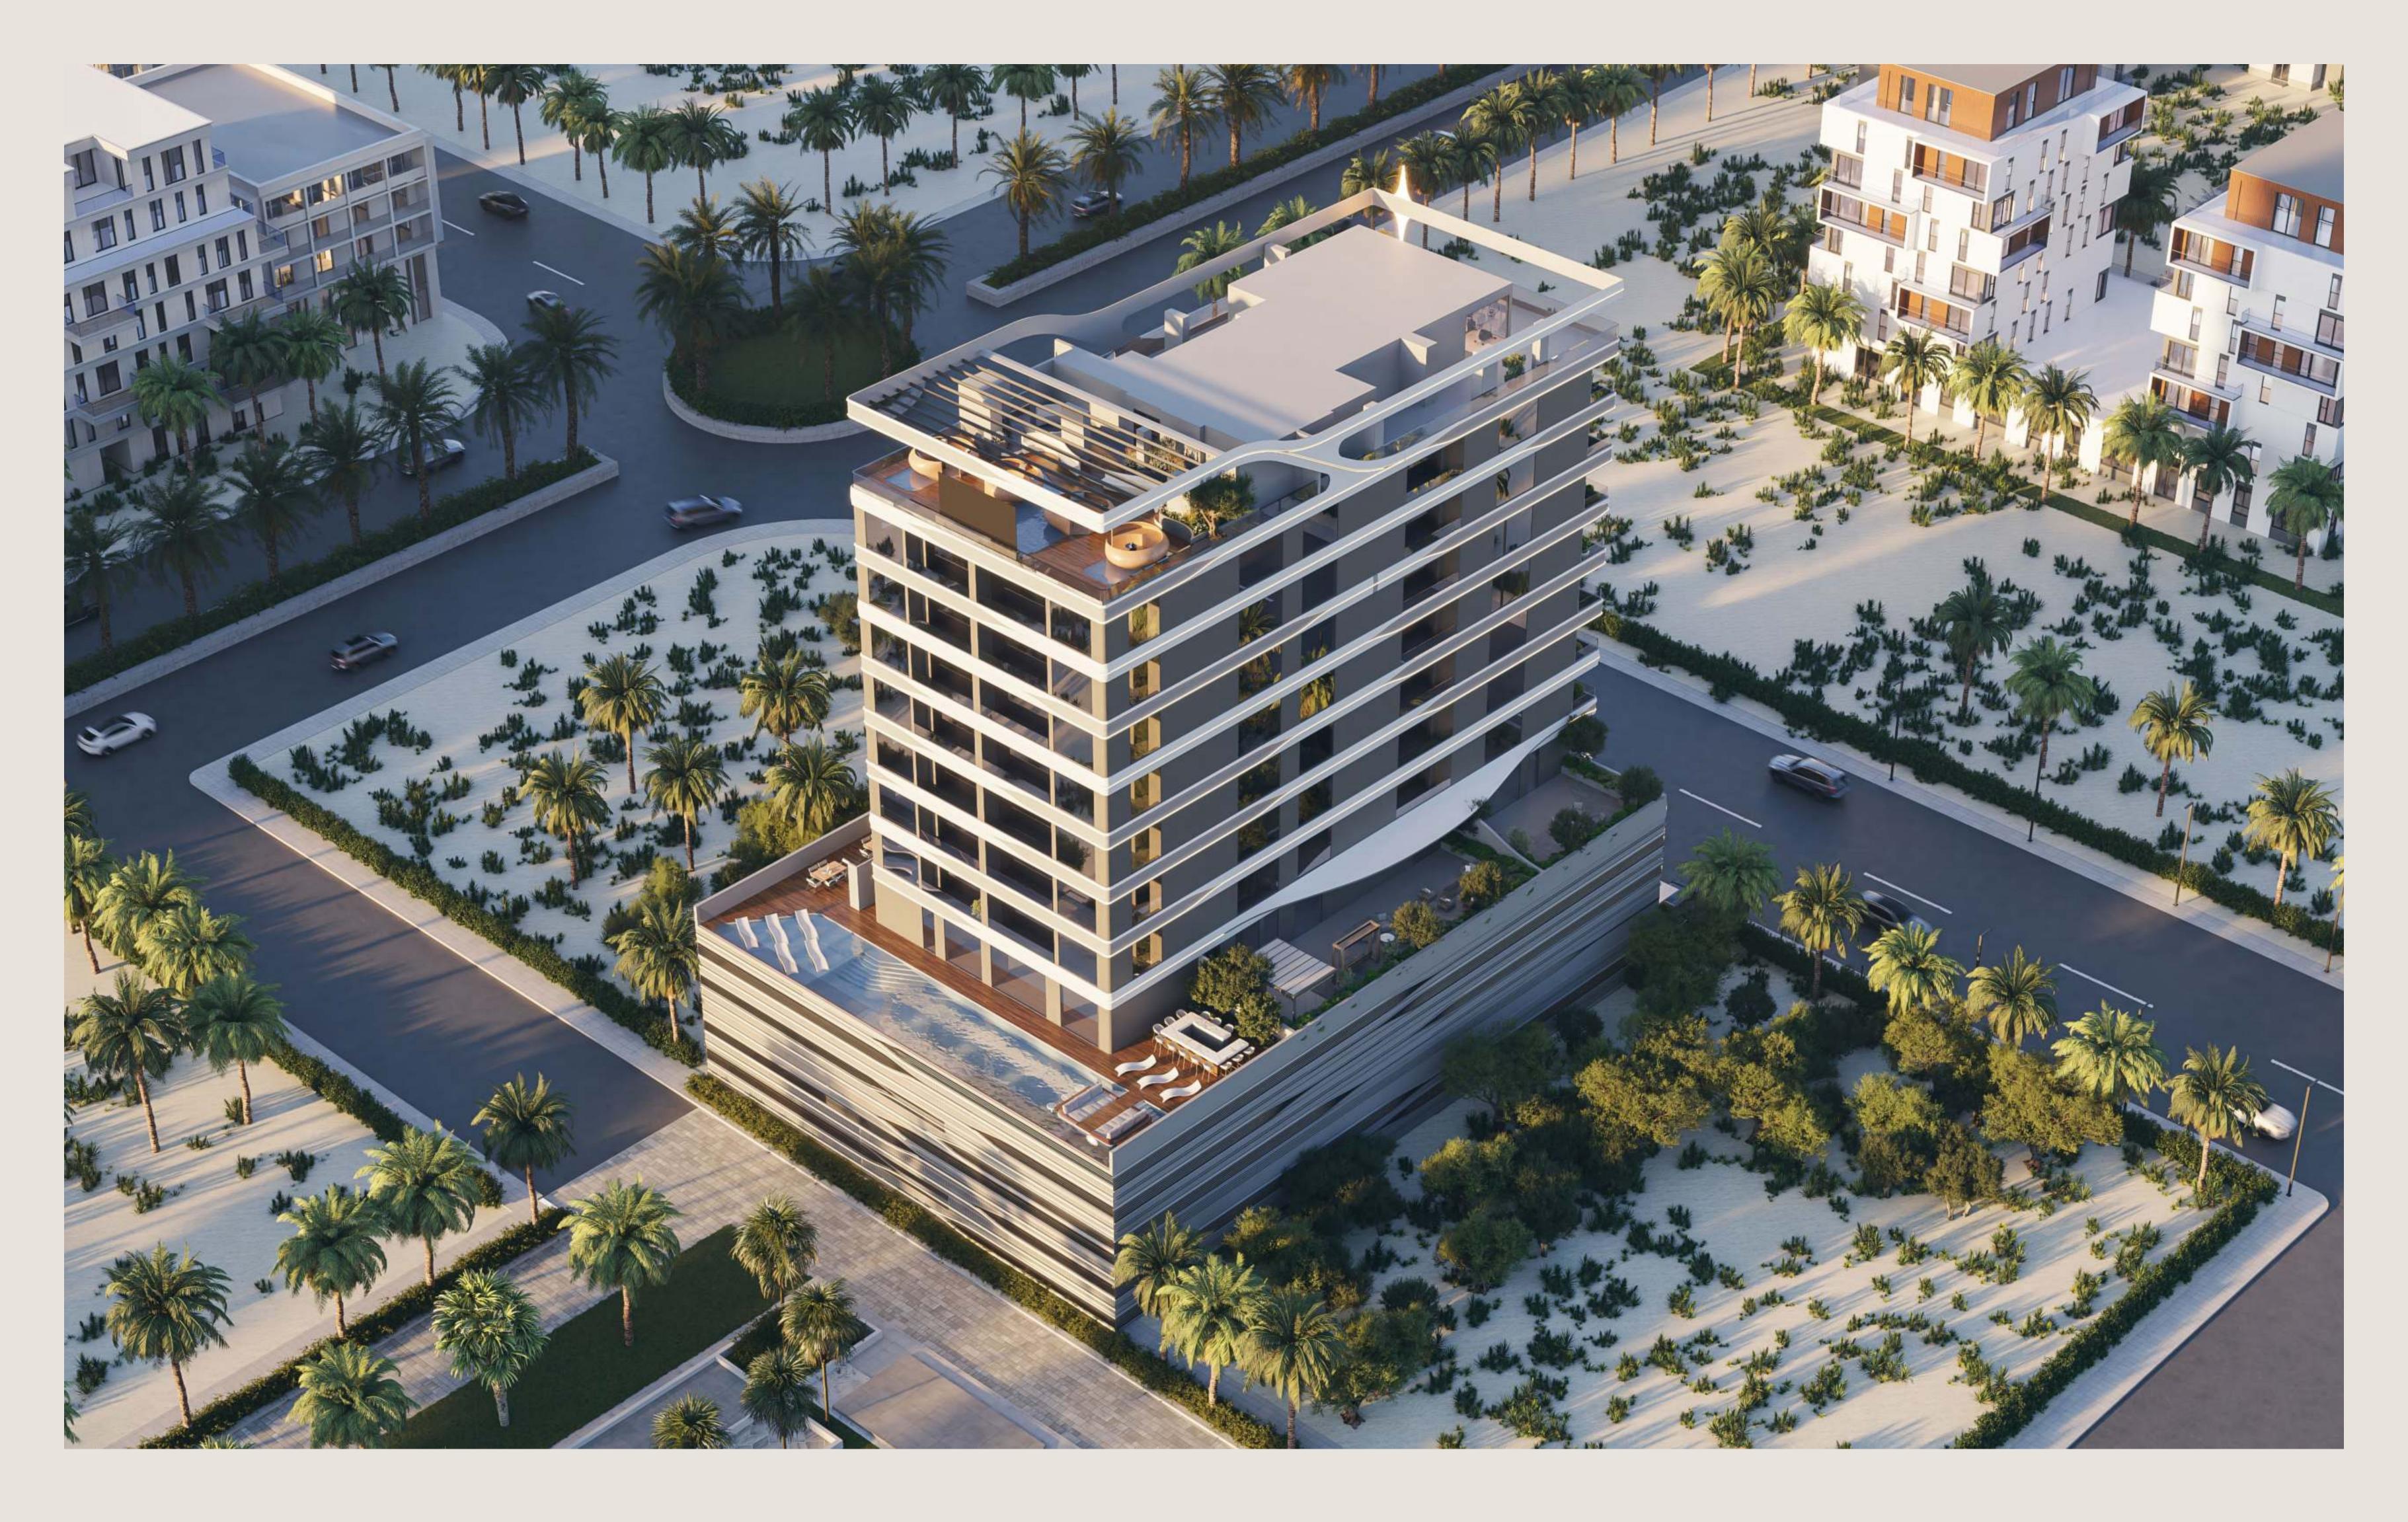

#### INSPIRED FLUIDIC DESIGN

The exterior and interior lines forming
Jardin Astral are inspired by the northern
lights, comets and meteor showers: streaks
of light, stellar curves and space-age
fluidic contours echo some of the most
contemporary global architectural design.

The distinct fluidic design encapsulates multilevel parking and eight floors of residence.

The Club House on the first floor with swimming pool and sunken seating and workstations offers a great view of the park.