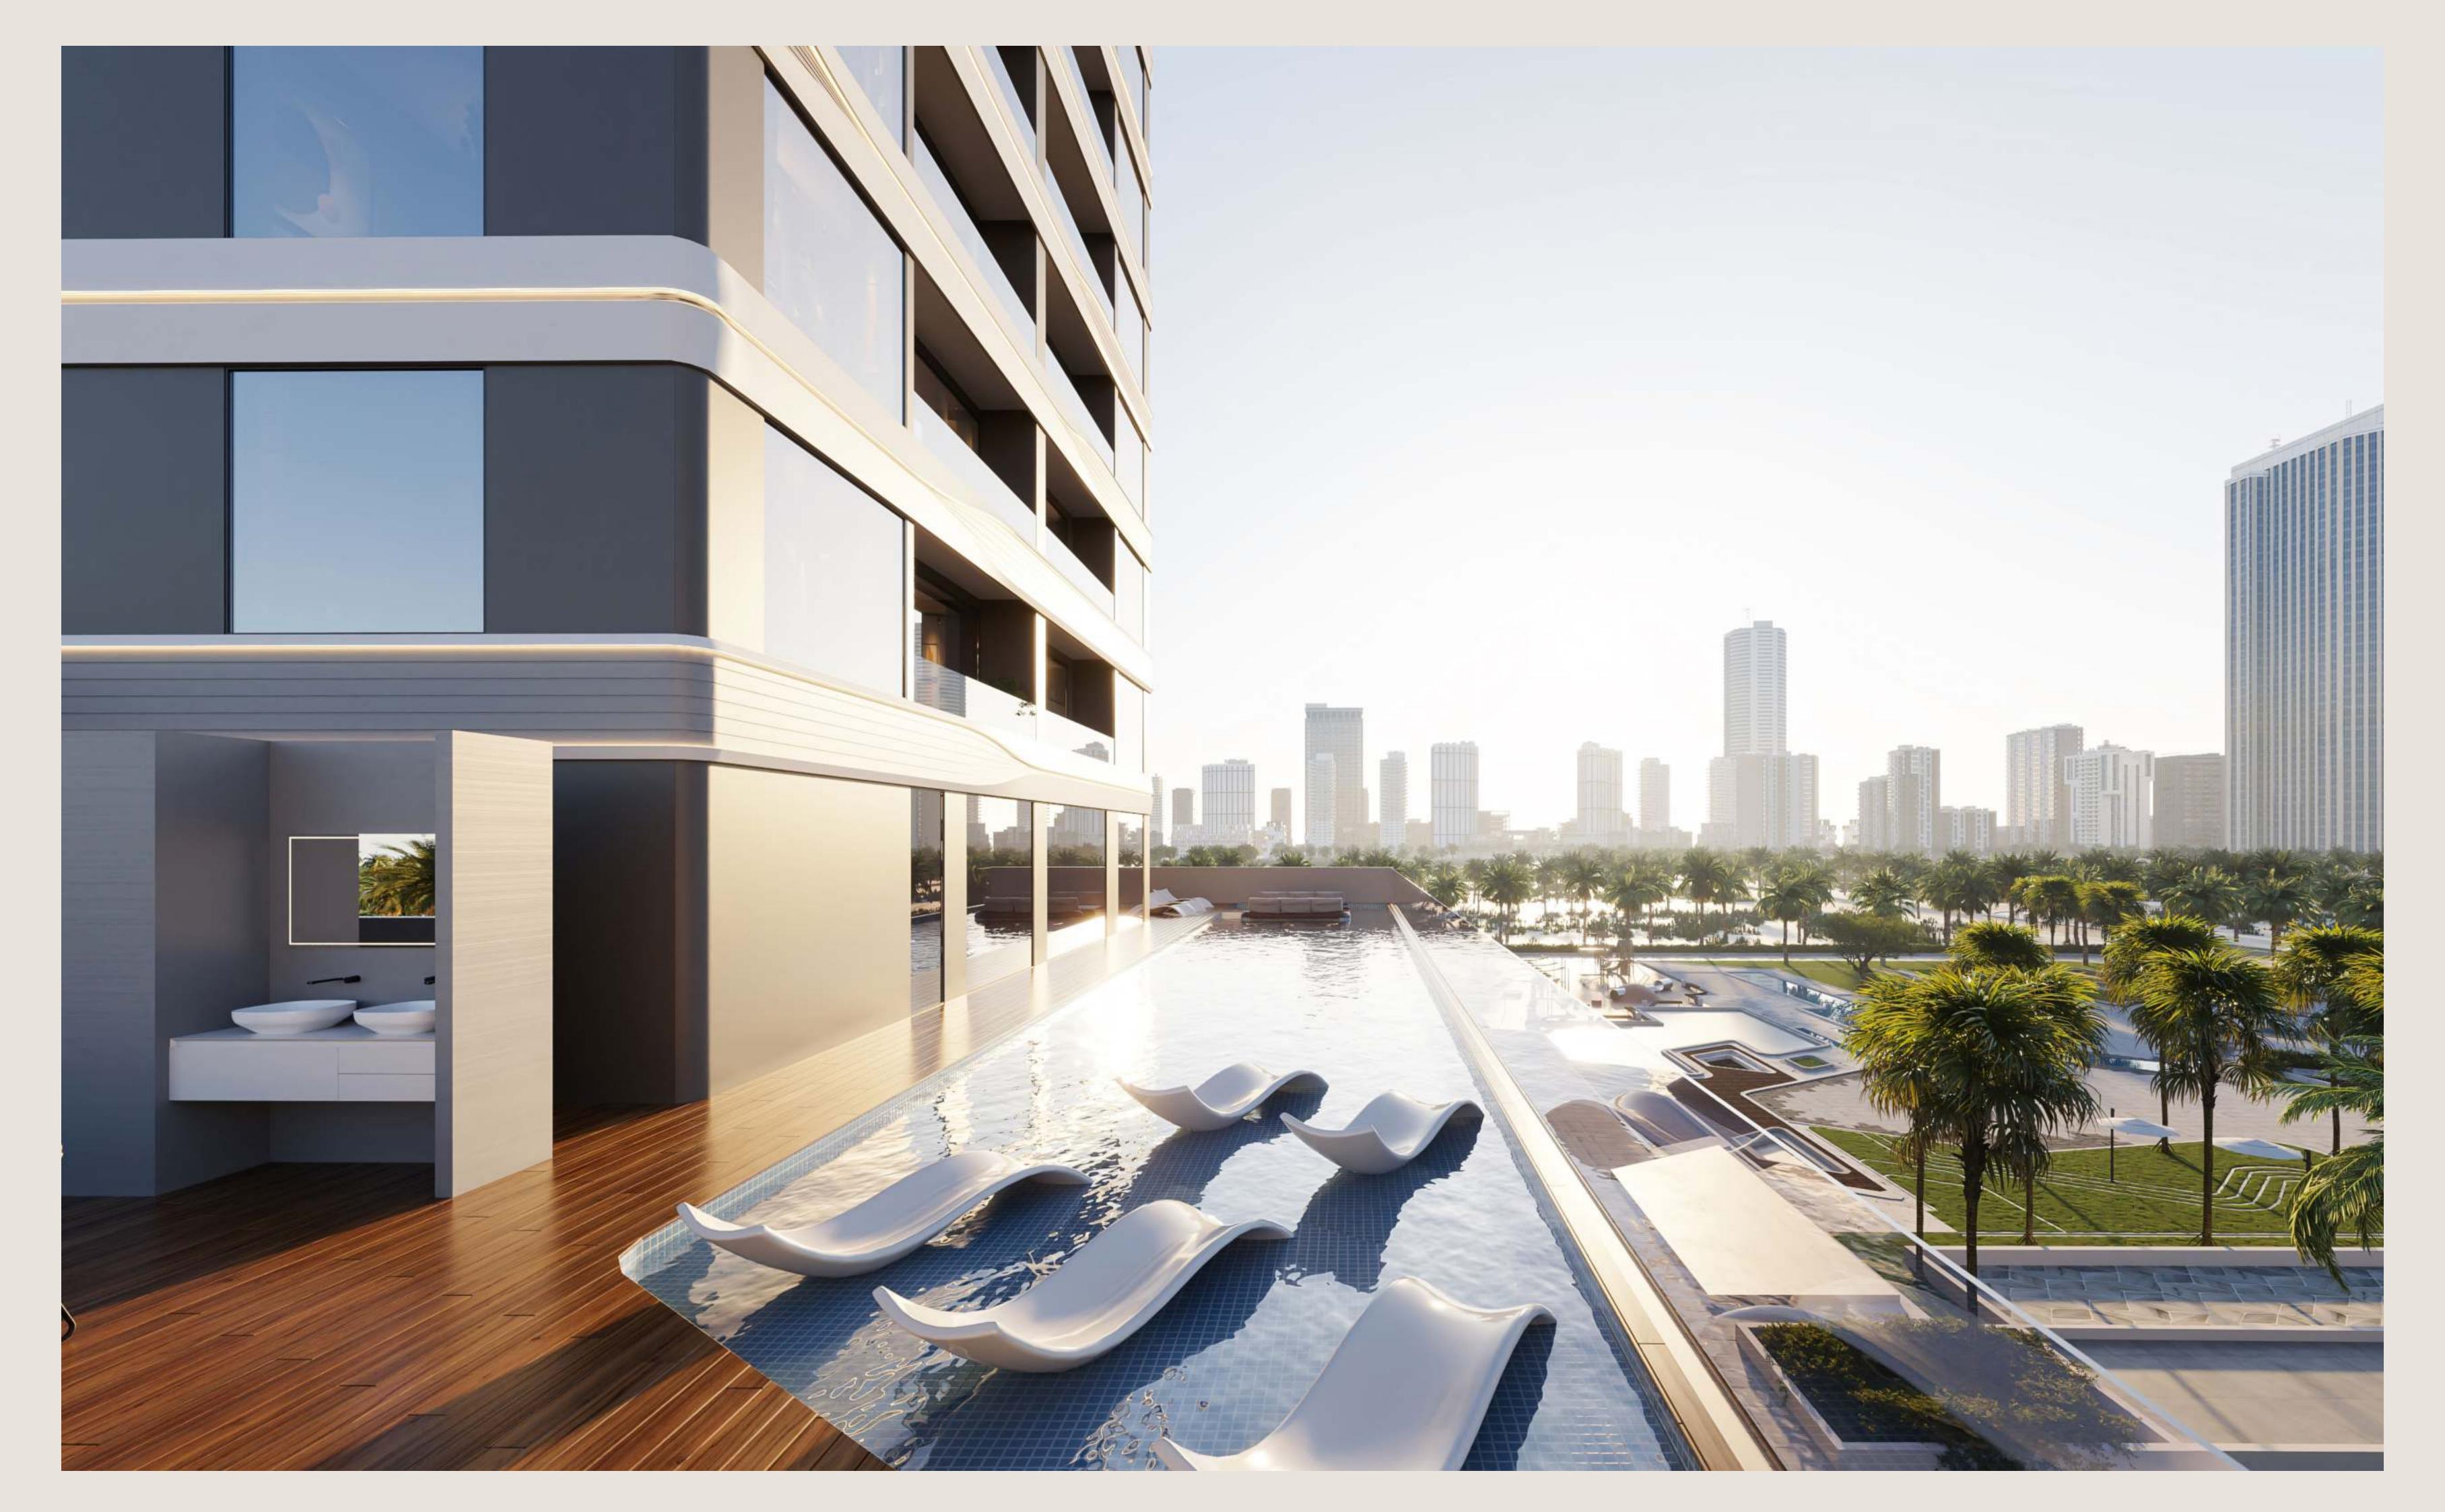

The distinct fluidic design encapsulates multilevel parking and eight floors of residence.

The Club House on the first floor with swimming pool and sunken seating and workstations offers a great view of the park.

Sauna

Steam Bath

BBQ Area

Sunken Pool Seating

Rooftop Aqua Lounge

Digital Fitness

First Floor Swimming Pool/ Sun Deck