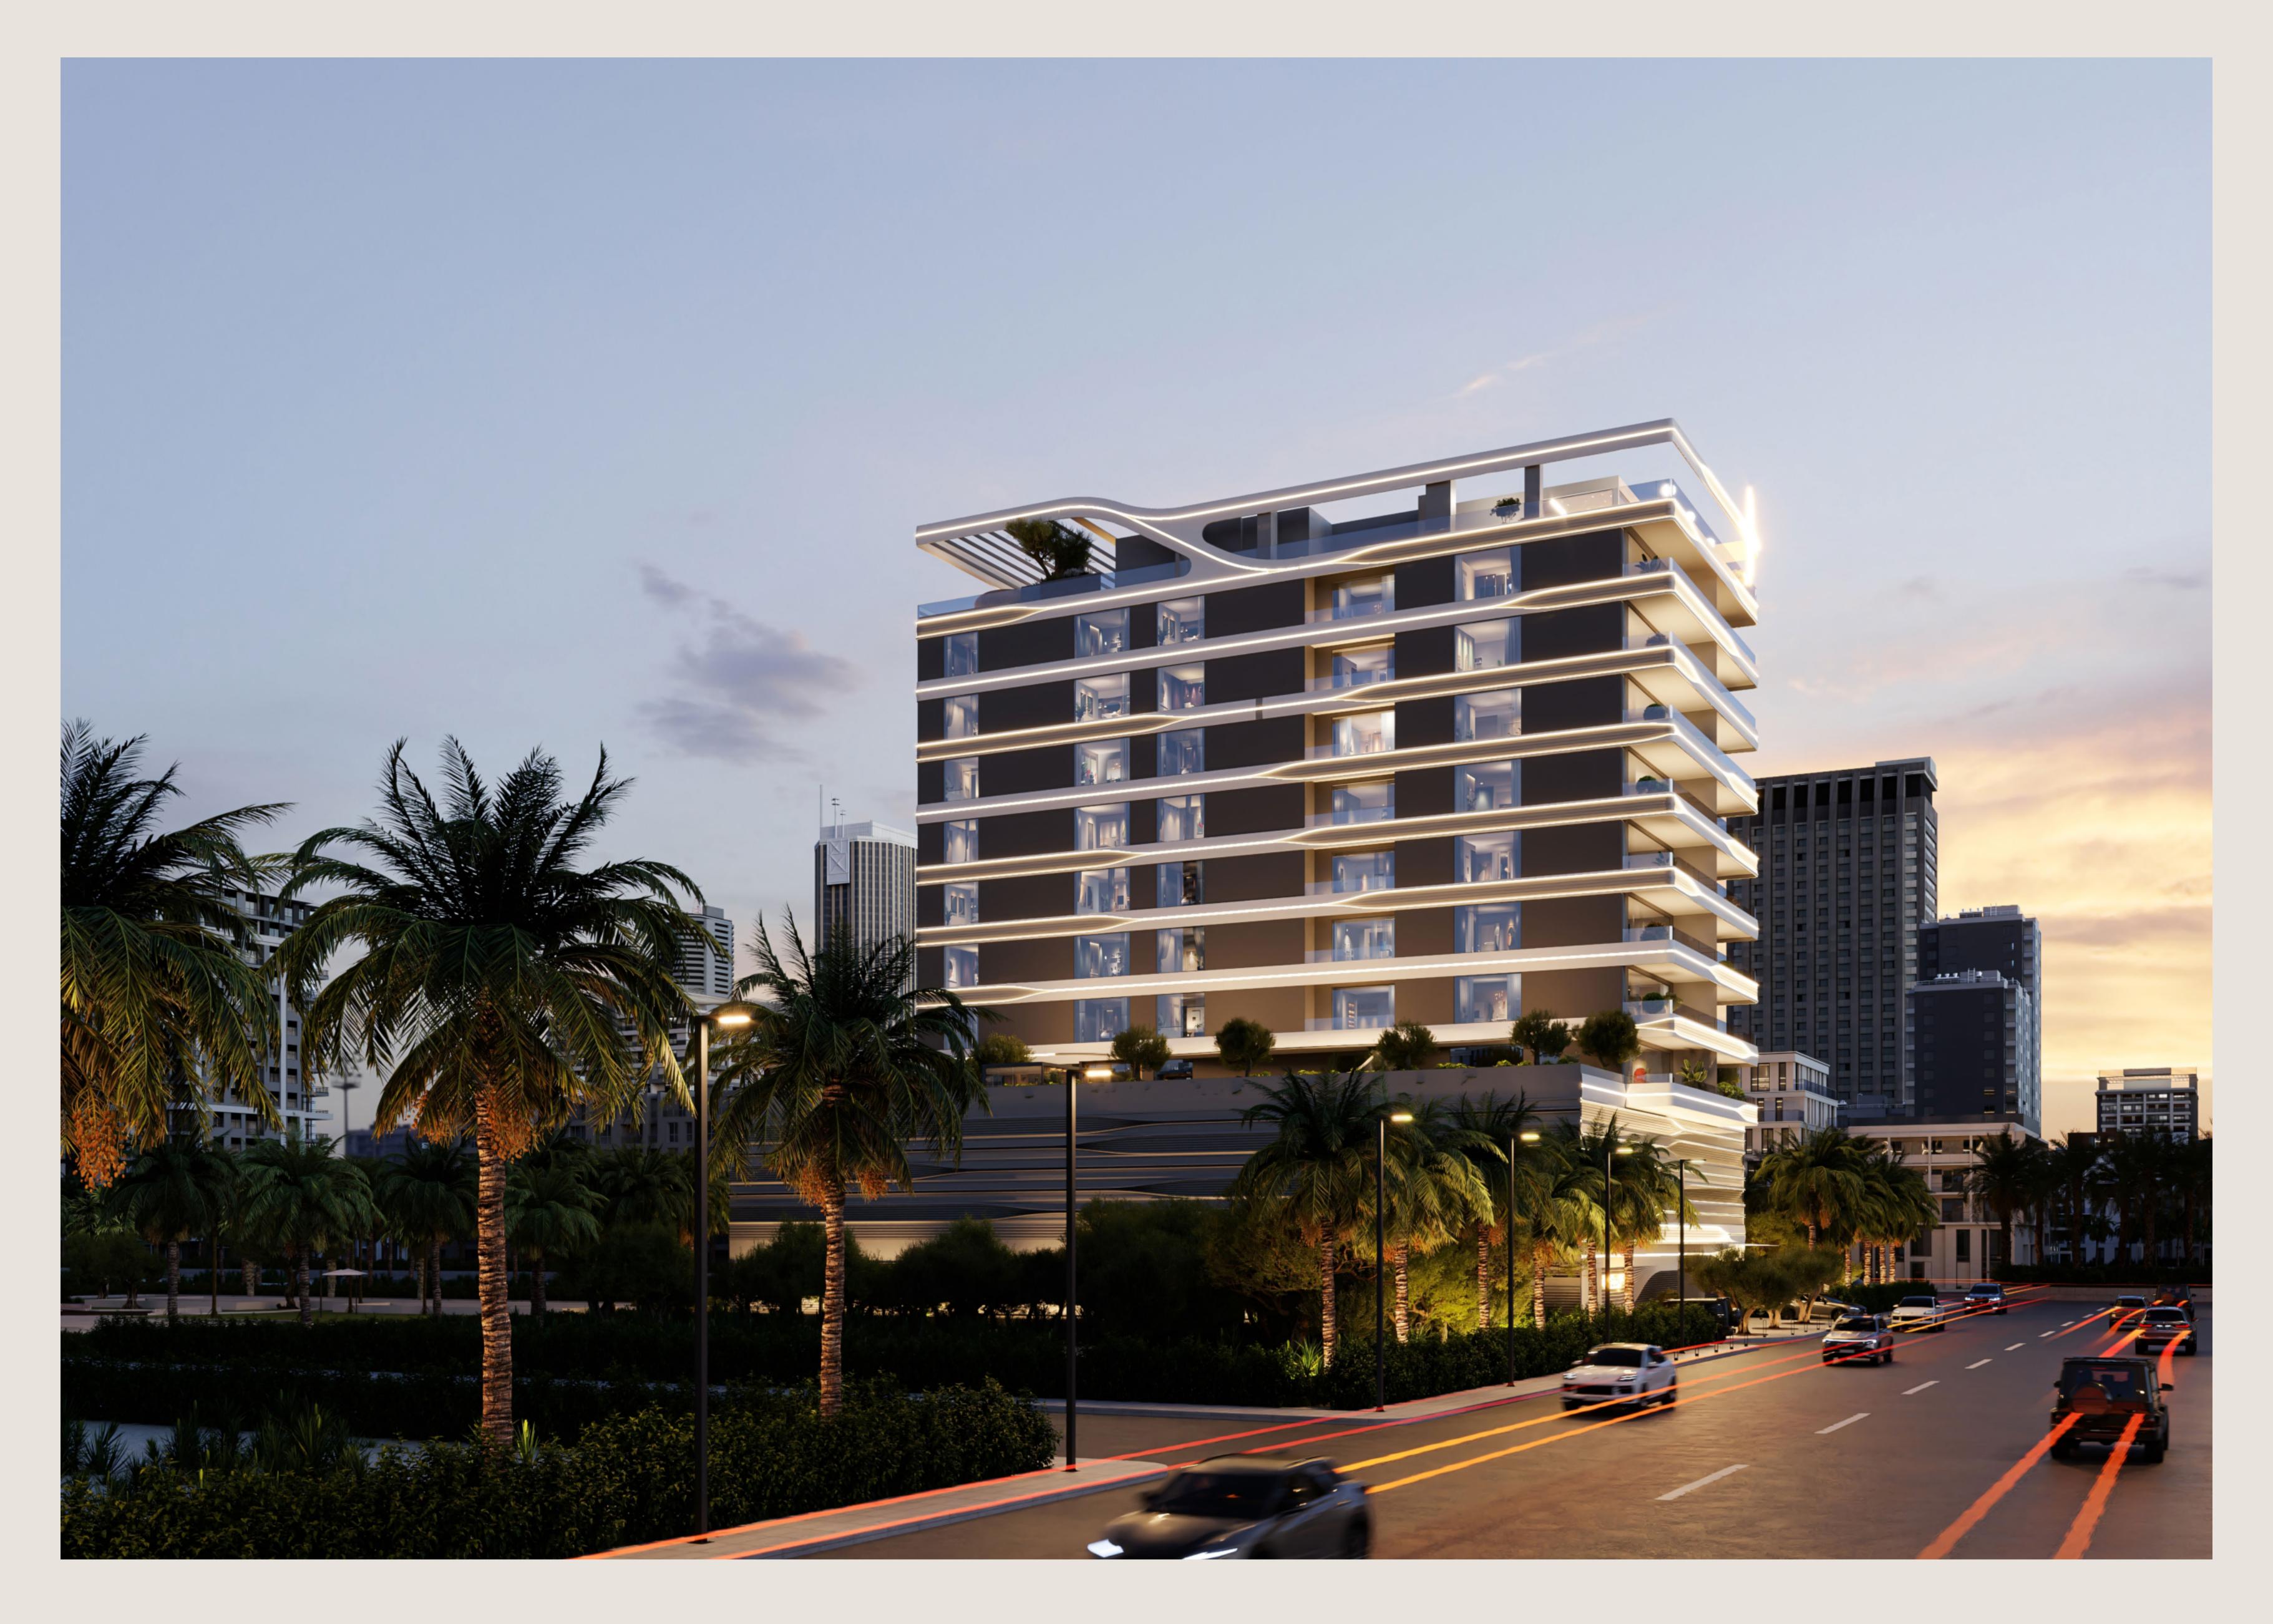

## LIFE IN THE GARDEN OF STARS

Jardin Astral is an ultra-luxury, garden facing, designer apartment complex, with 46 exclusive homes in the heart of Jumeirah Garden City: just under fifteen minutes from Dubai's most iconic urban centres.

#### INSPIRED FLUIDIC DESIGN

The exterior and interior lines forming
Jardin Astral are inspired by the northern
lights, comets and meteor showers: streaks
of light, stellar curves and space-age
fluidic contours echo some of the most
contemporary global architectural design.

The distinct fluidic design encapsulates multilevel parking and eight floors of residence.

The Club House on the first floor with swimming pool and sunken seating and workstations offers a great view of the park.