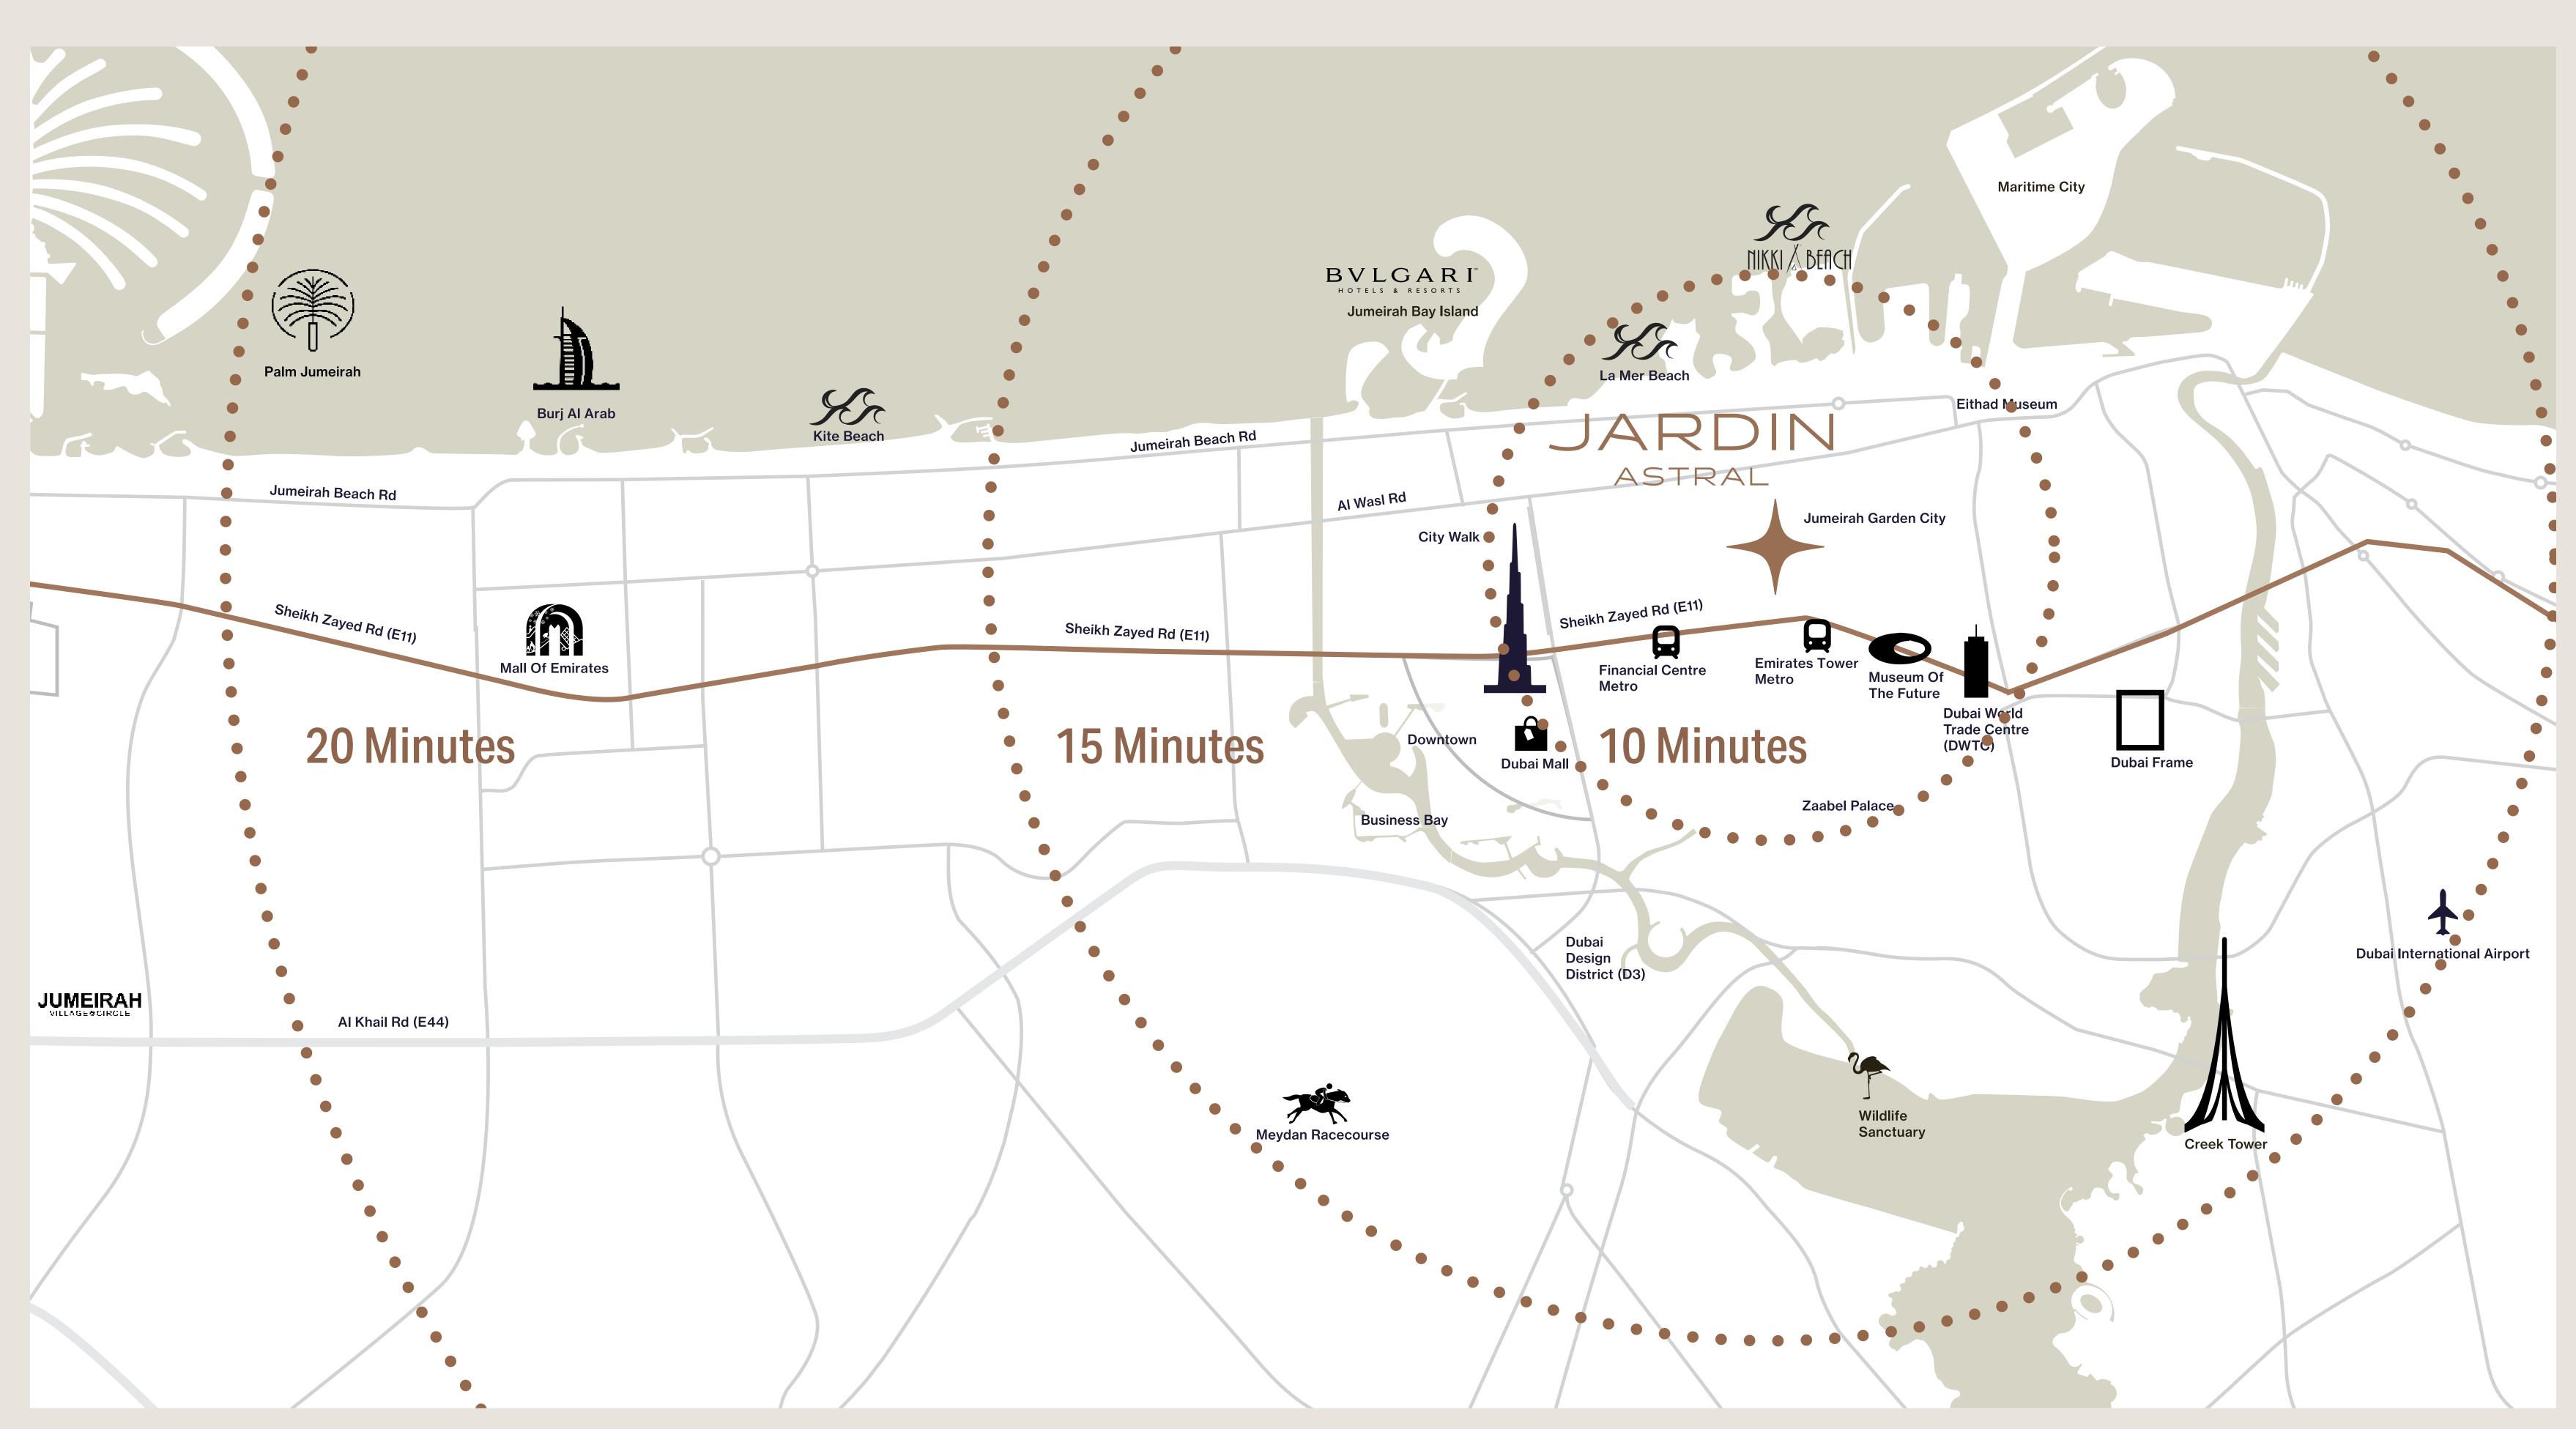

## LIFE IN THE CENTRAL ORBIT

Living in Jardin Astral, you are a quick walk or short drive away from every landmark, and centers of activity. Downtown Dubai, International Airport (DXB), City Walk, World Trade Center, Jumeirah Beach, and more.

#### + Central Hub

#### **→** Community

#### JUMEIRAH GARDEN CITY

Jumeirah Garden City is the evergreen heart of Dubai, under visionary redevelopment for prime residential use. Its low-density master plan with great walkability, charming character, and large community parks attract the top tier of the city's global society and culture.