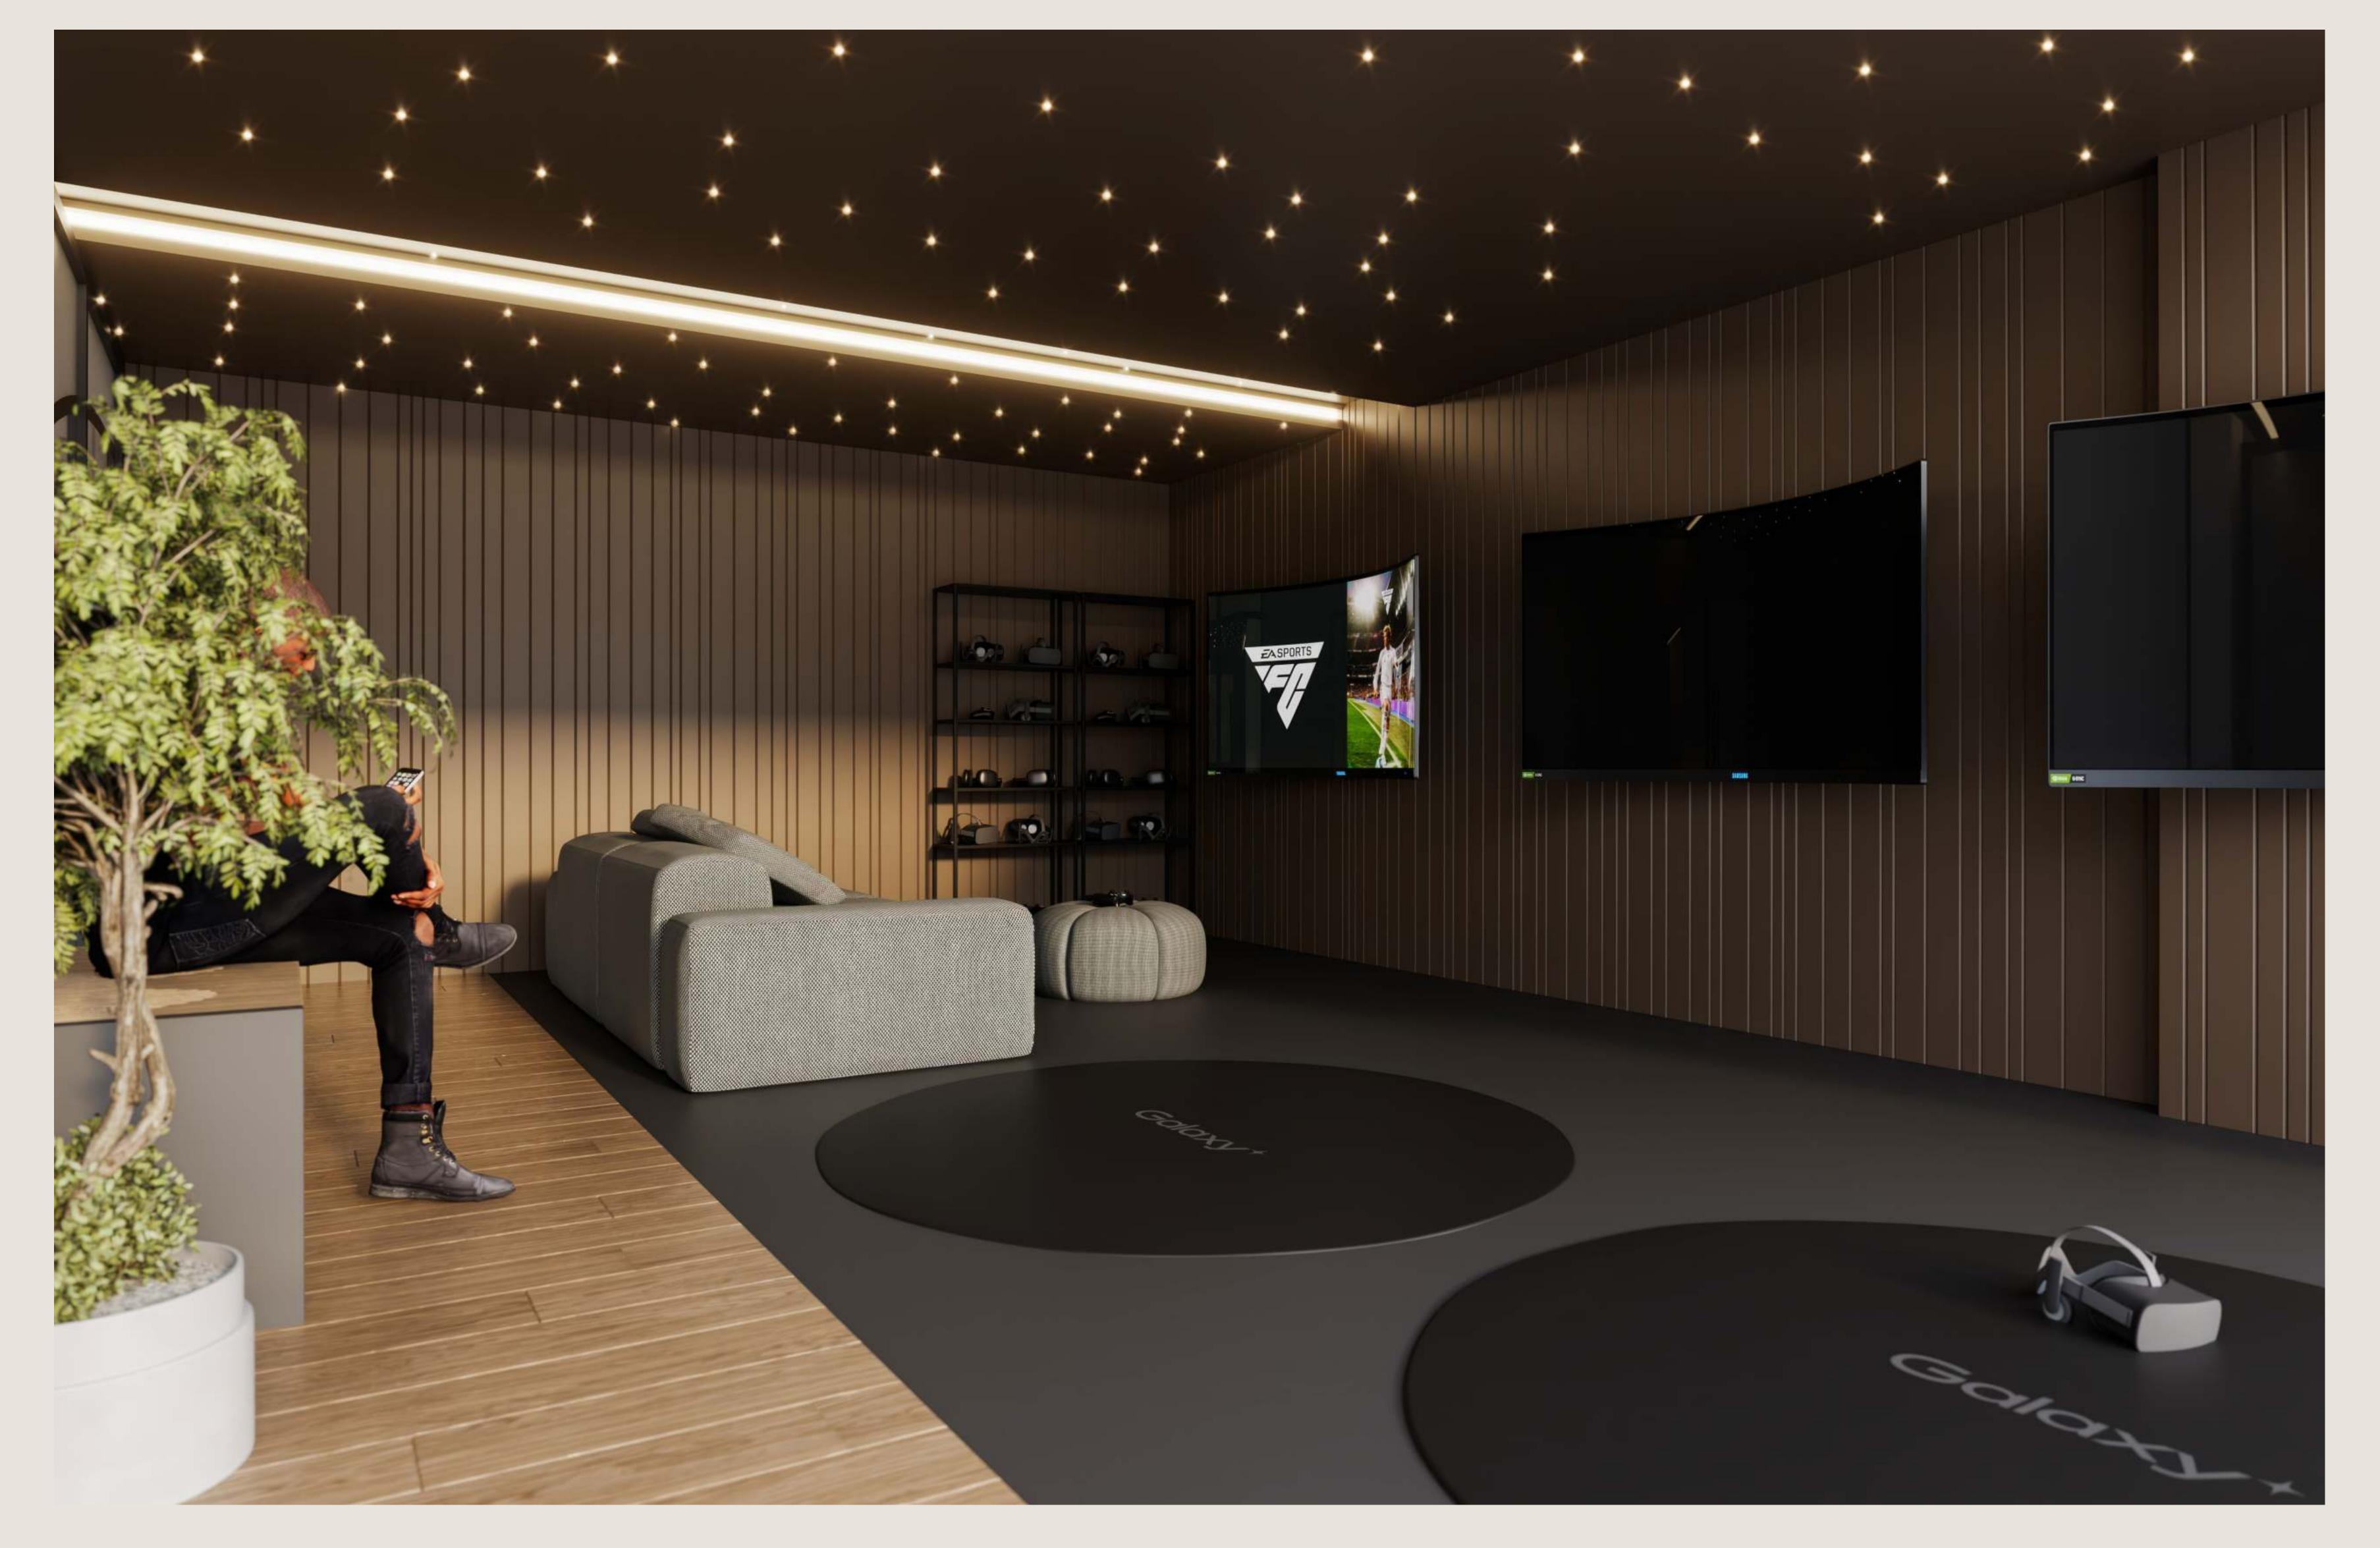

#### → Club House Features

Swimming Pool

Gym

Work Stations

Silent Cinema

Juice Bar

Library

Lounges

Sauna

Steam Bath

BBQ Area

Sunken Pool Seating

Rooftop Aqua Lounge

Digital Fitness

First Floor Swimming Pool/ Sun Deck