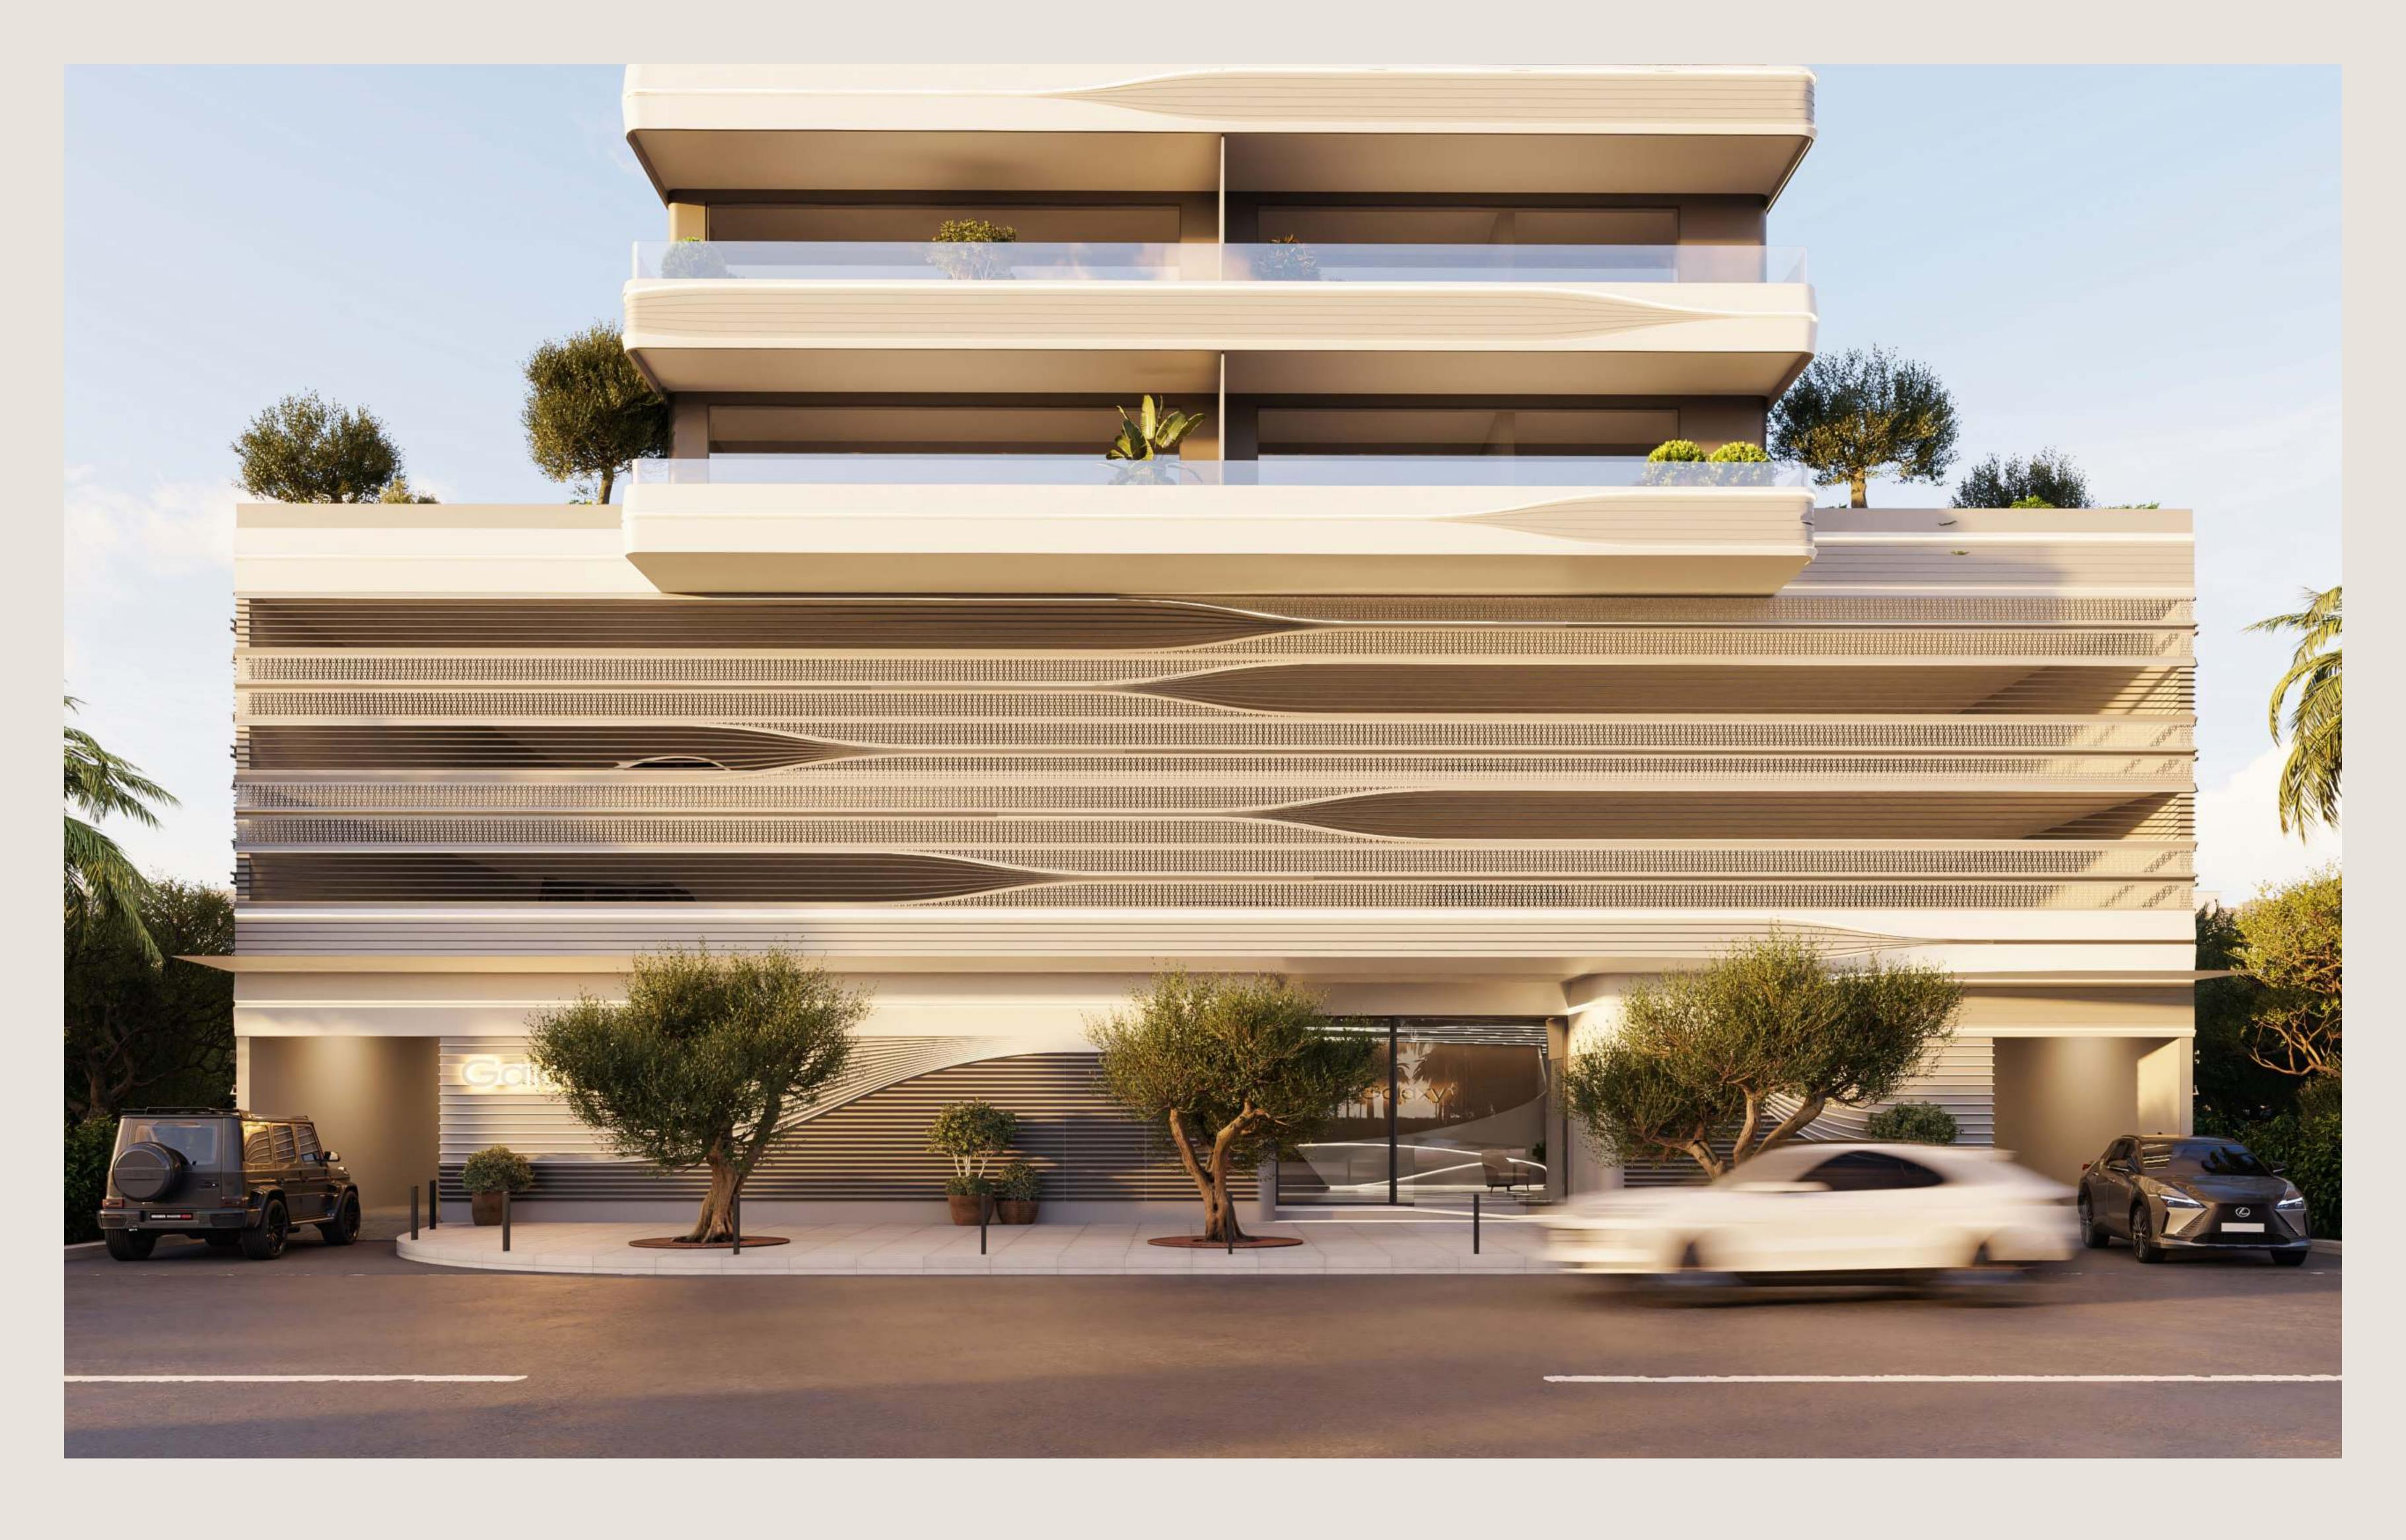

#### INSPIRED FLUIDIC DESIGN

The exterior and interior lines forming
Jardin Astral are inspired by the northern
lights, comets and meteor showers: streaks
of light, stellar curves and space-age
fluidic contours echo some of the most
contemporary global architectural design.

The distinct fluidic design encapsulates multilevel parking and eight floors of residence.

The Club House on the first floor with swimming pool and sunken seating and workstations offers a great view of the park.