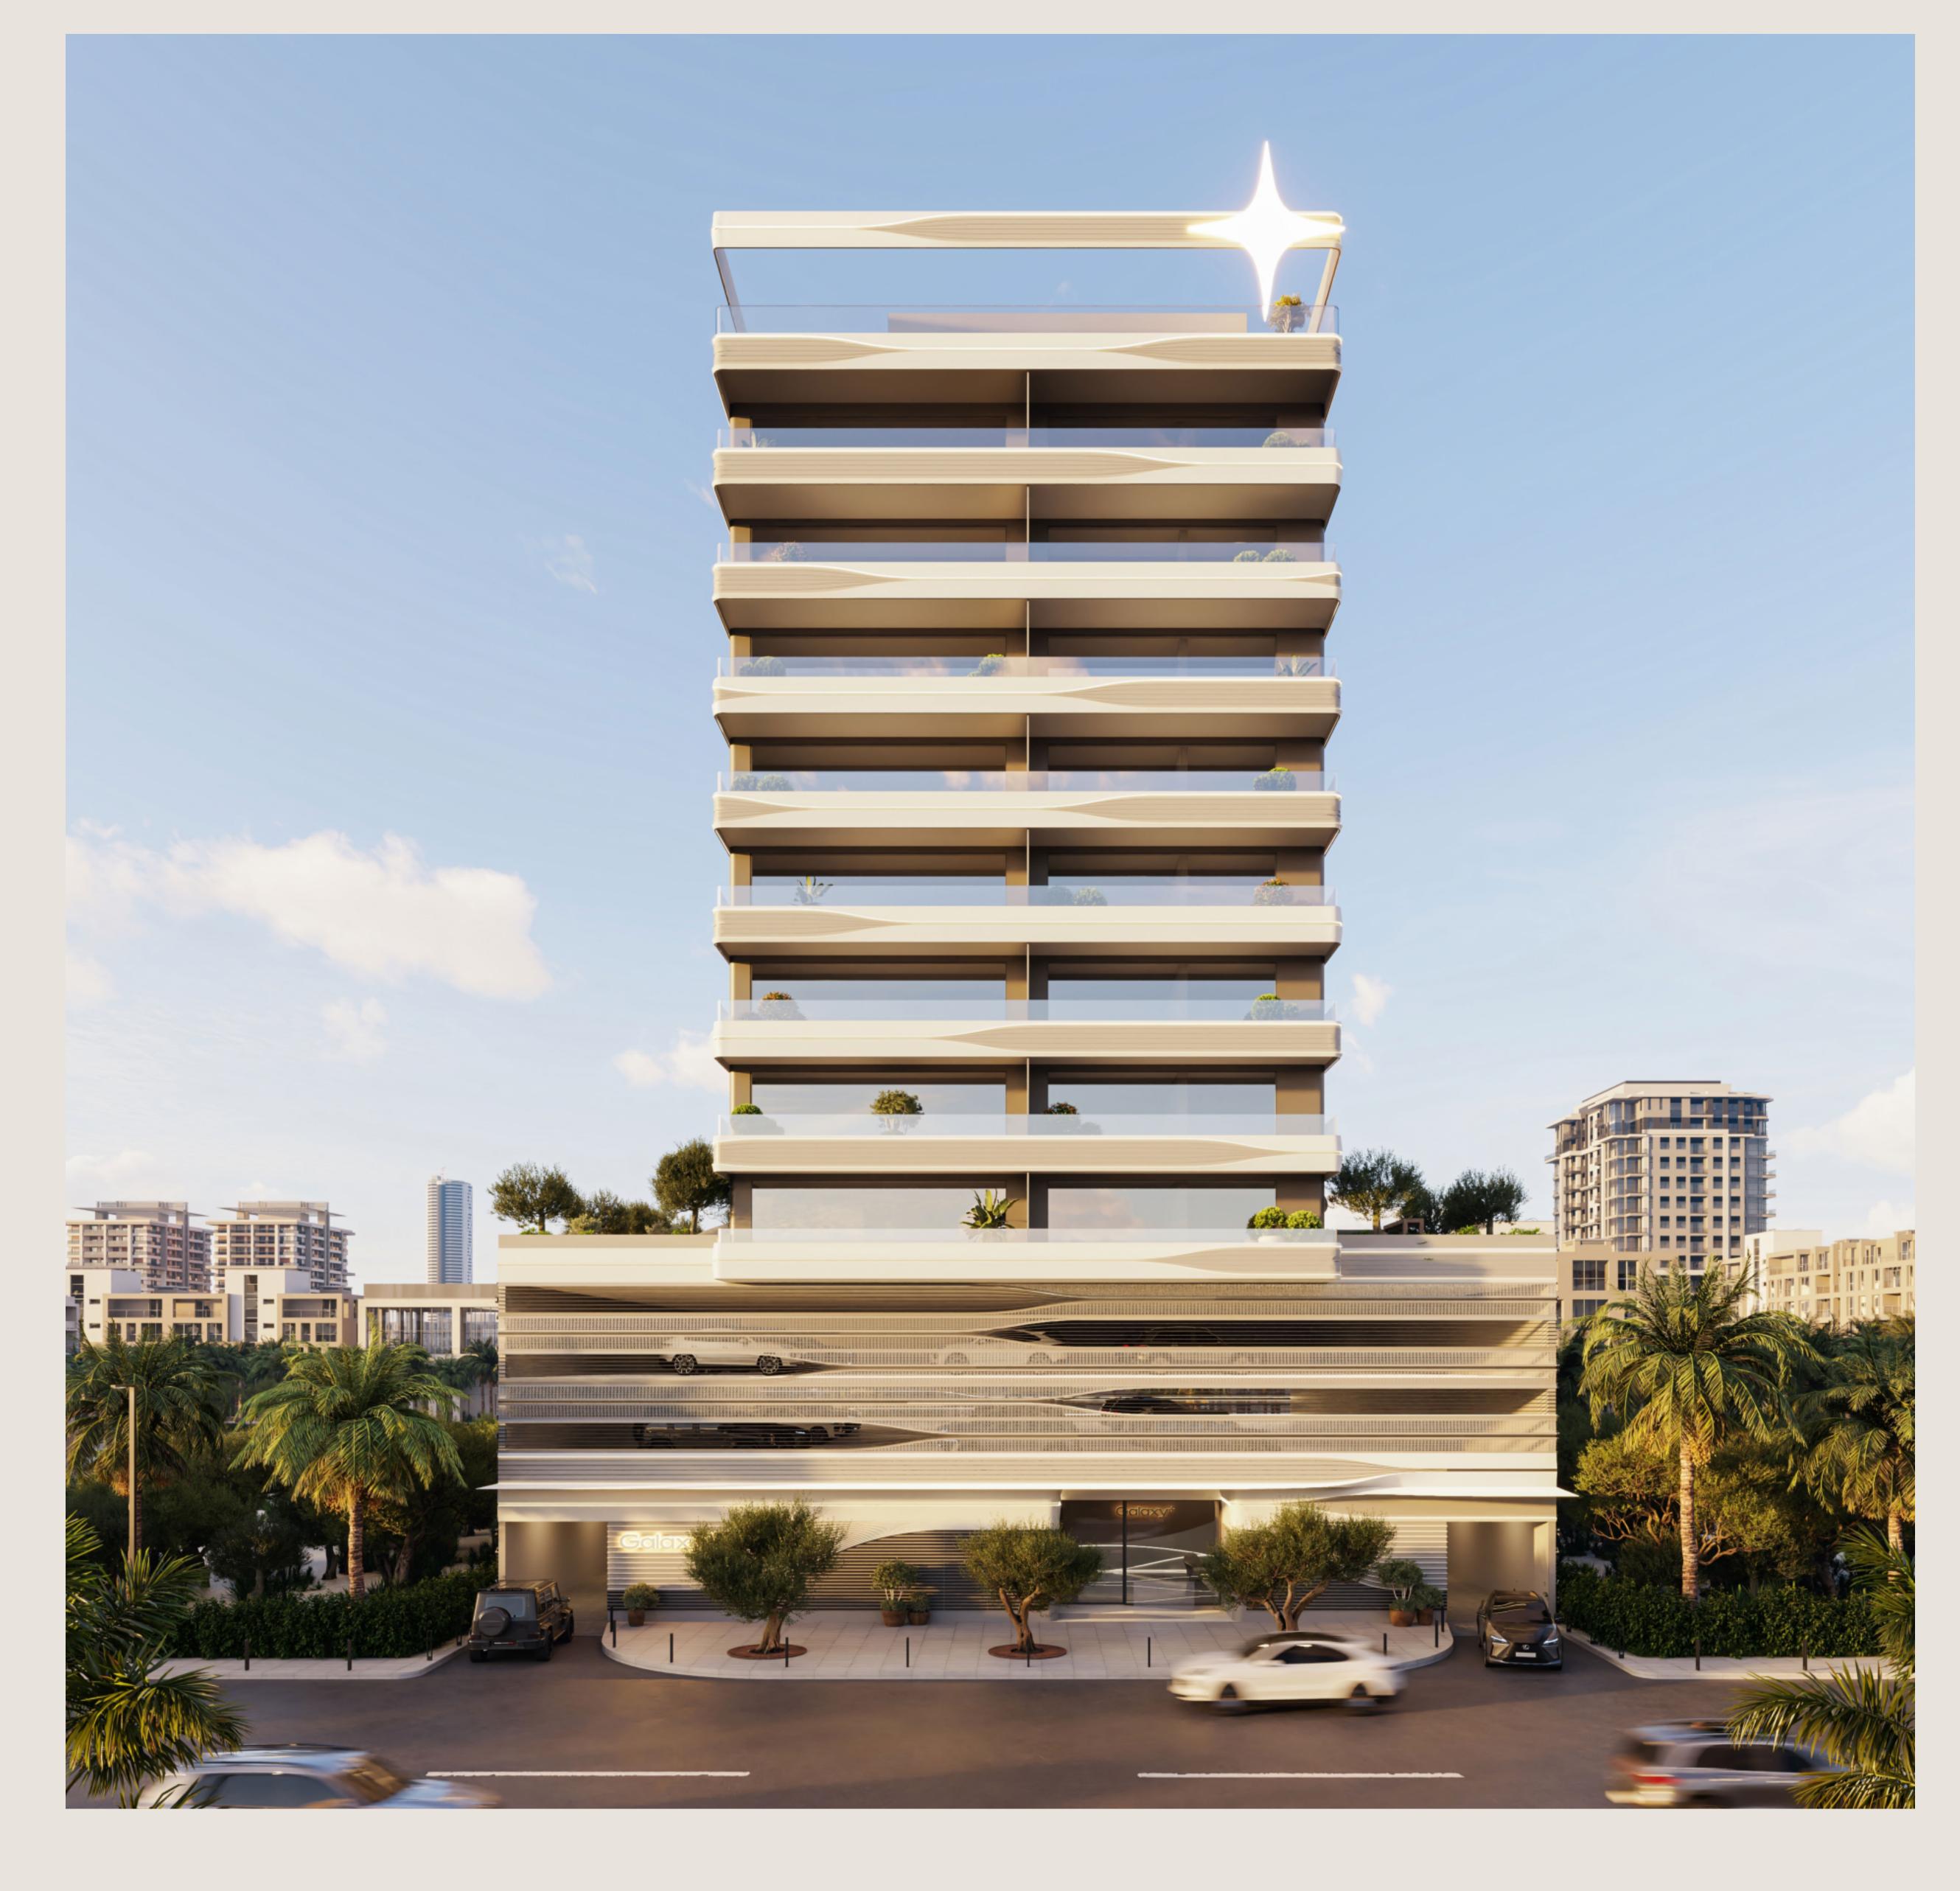

#### INSPIRED FLUIDIC DESIGN

The exterior and interior lines forming
Jardin Astral are inspired by the northern
lights, comets and meteor showers: streaks
of light, stellar curves and space-age
fluidic contours echo some of the most
contemporary global architectural design.

The distinct fluidic design encapsulates multilevel parking and eight floors of residence.

The Club House on the first floor with swimming pool and sunken seating and workstations offers a great view of the park.