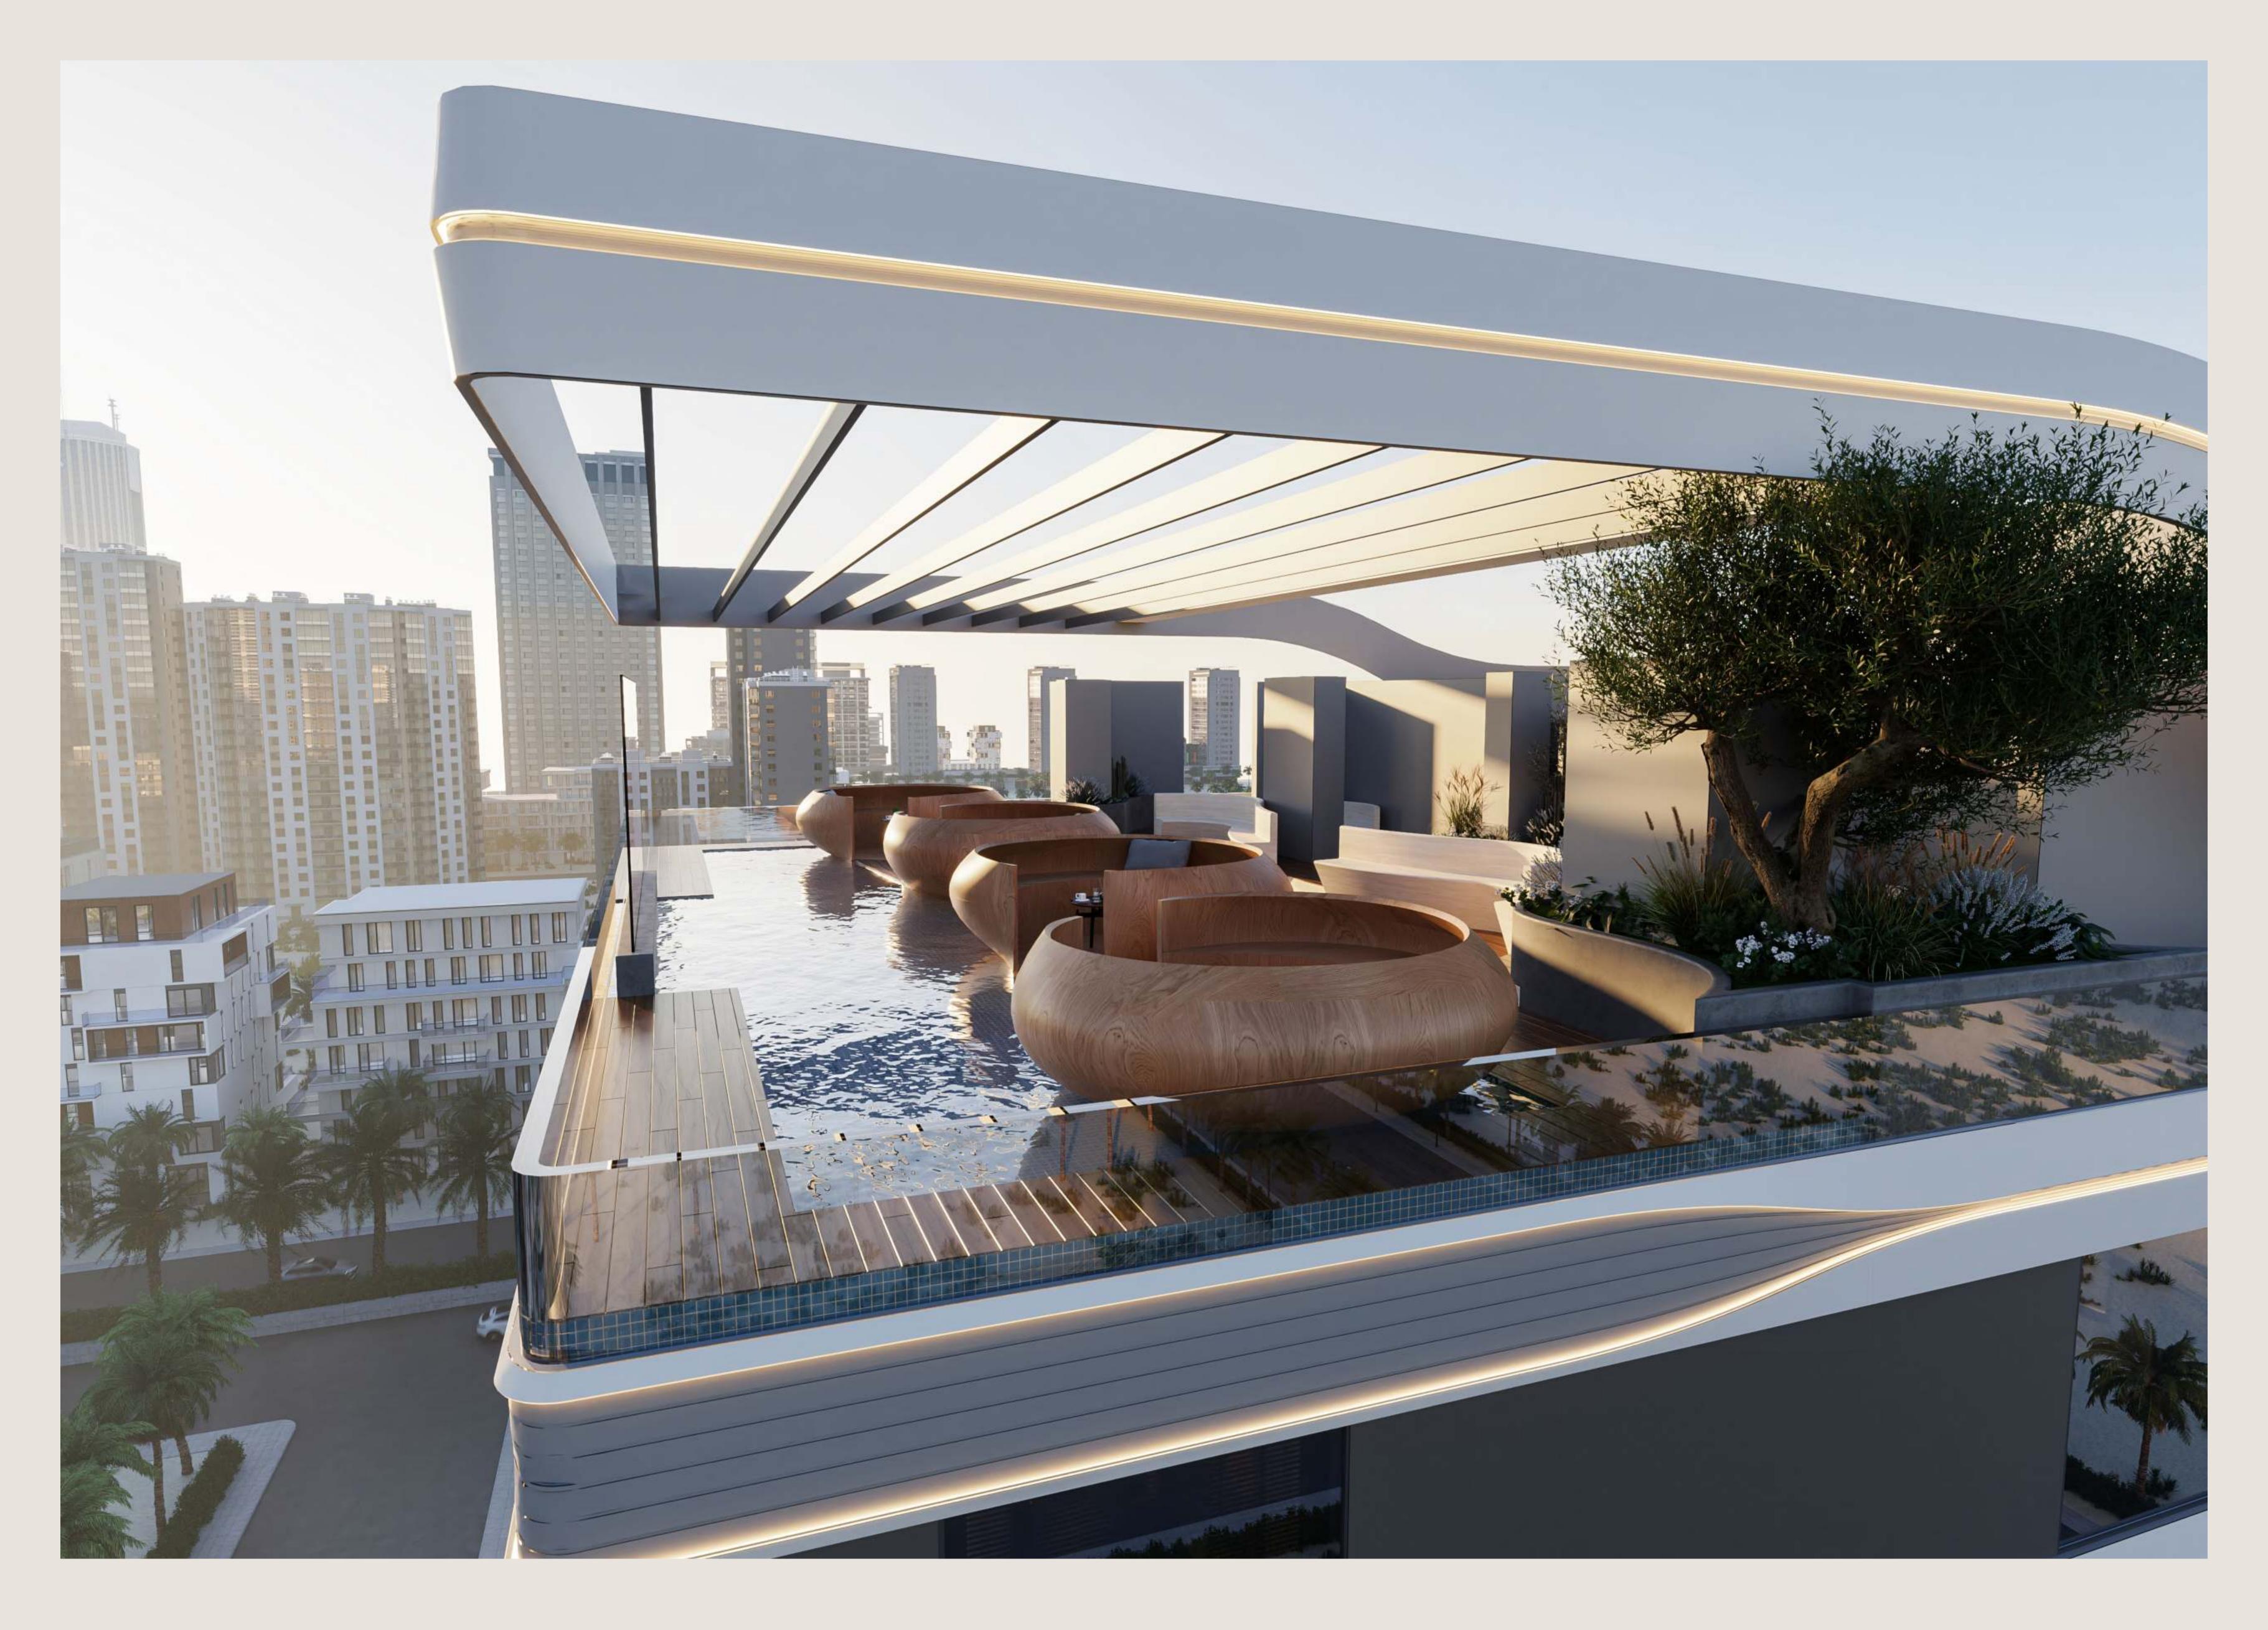

#### GARDEN OF STARS ON EARTH

This is a star-studded garden facing property: with a first floor club house, swimming pool/ sun deck for work and play, four exclusive apartments with large private terraces, and a rooftop gazebo with a starry night-time display.

Rooftop Aqua Lounge/ Silent Cinema

View From Park Facing Apartment

Sauna

Steam Bath

BBQ Area

Sunken Pool Seating

Rooftop Aqua Lounge

Digital Fitness

First Floor Swimming Pool/ Sun Deck