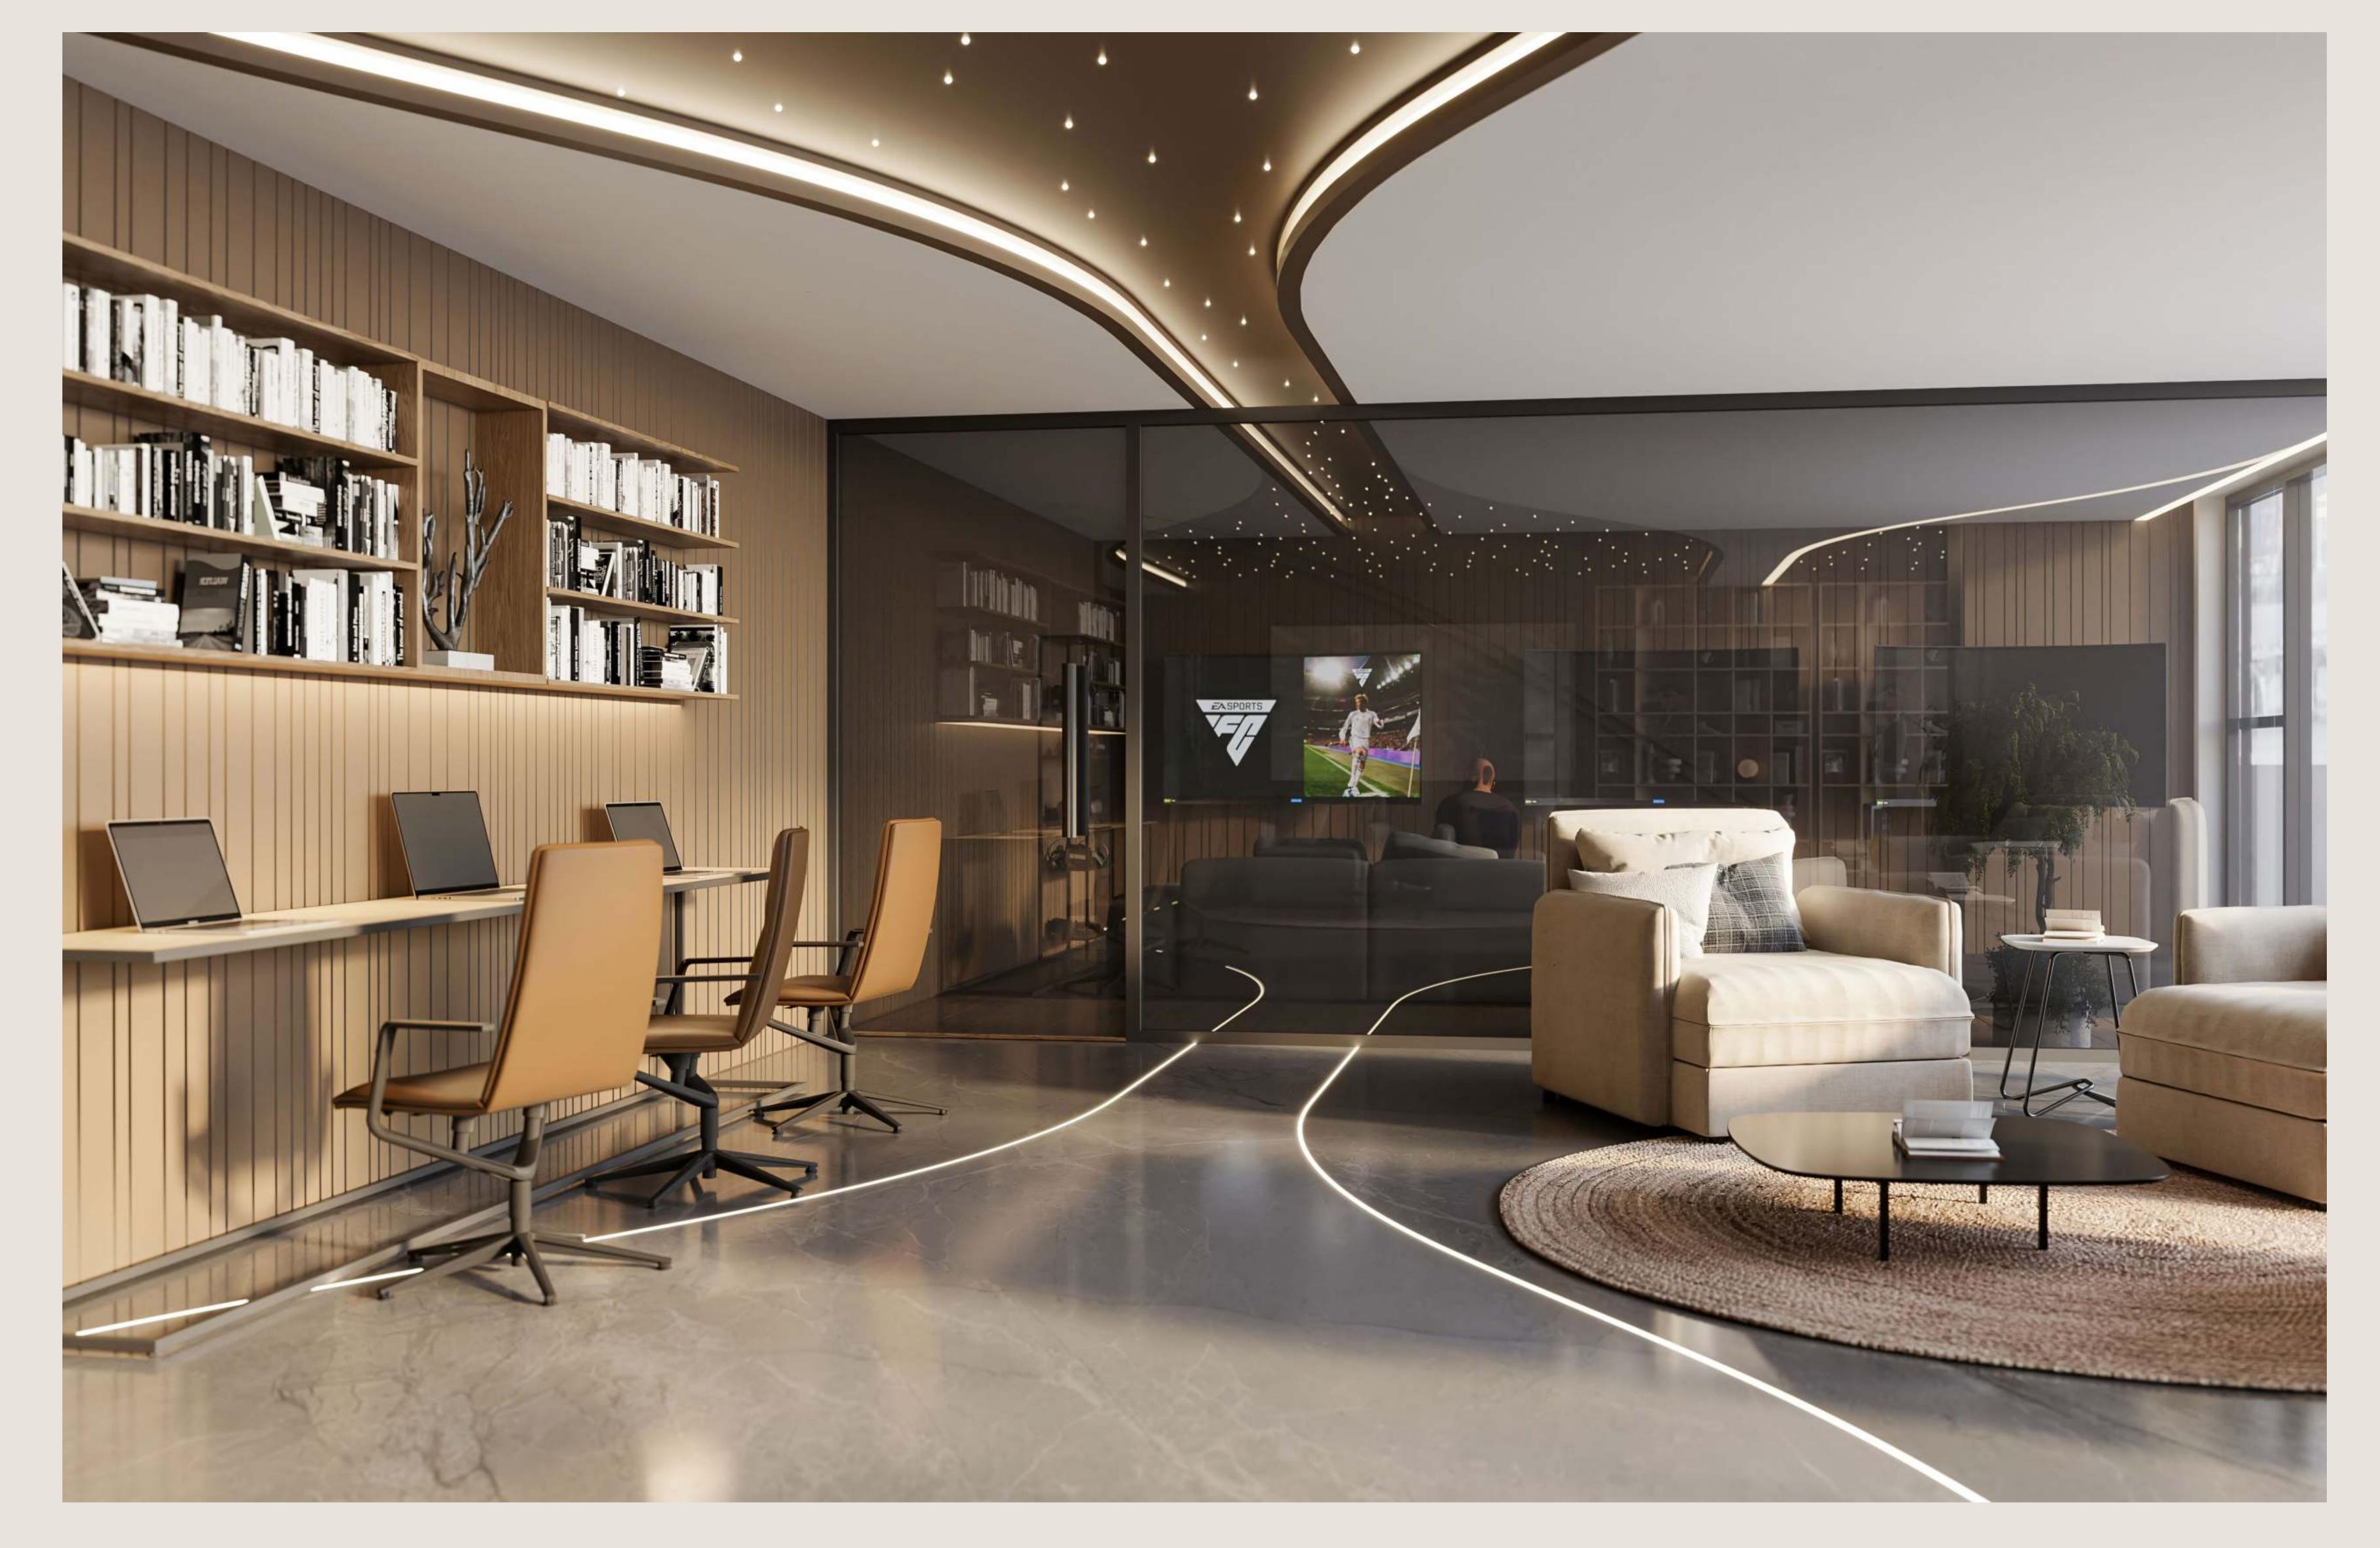

#### → Club House Features

Swimming Pool

Gym

Work Stations

Silent Cinema

Juice Bar

Library

Lounges

Sauna

Steam Bath

BBQ Area

Sunken Pool Seating

Rooftop Aqua Lounge

Digital Fitness

First Floor Swimming Pool/ Sun Deck