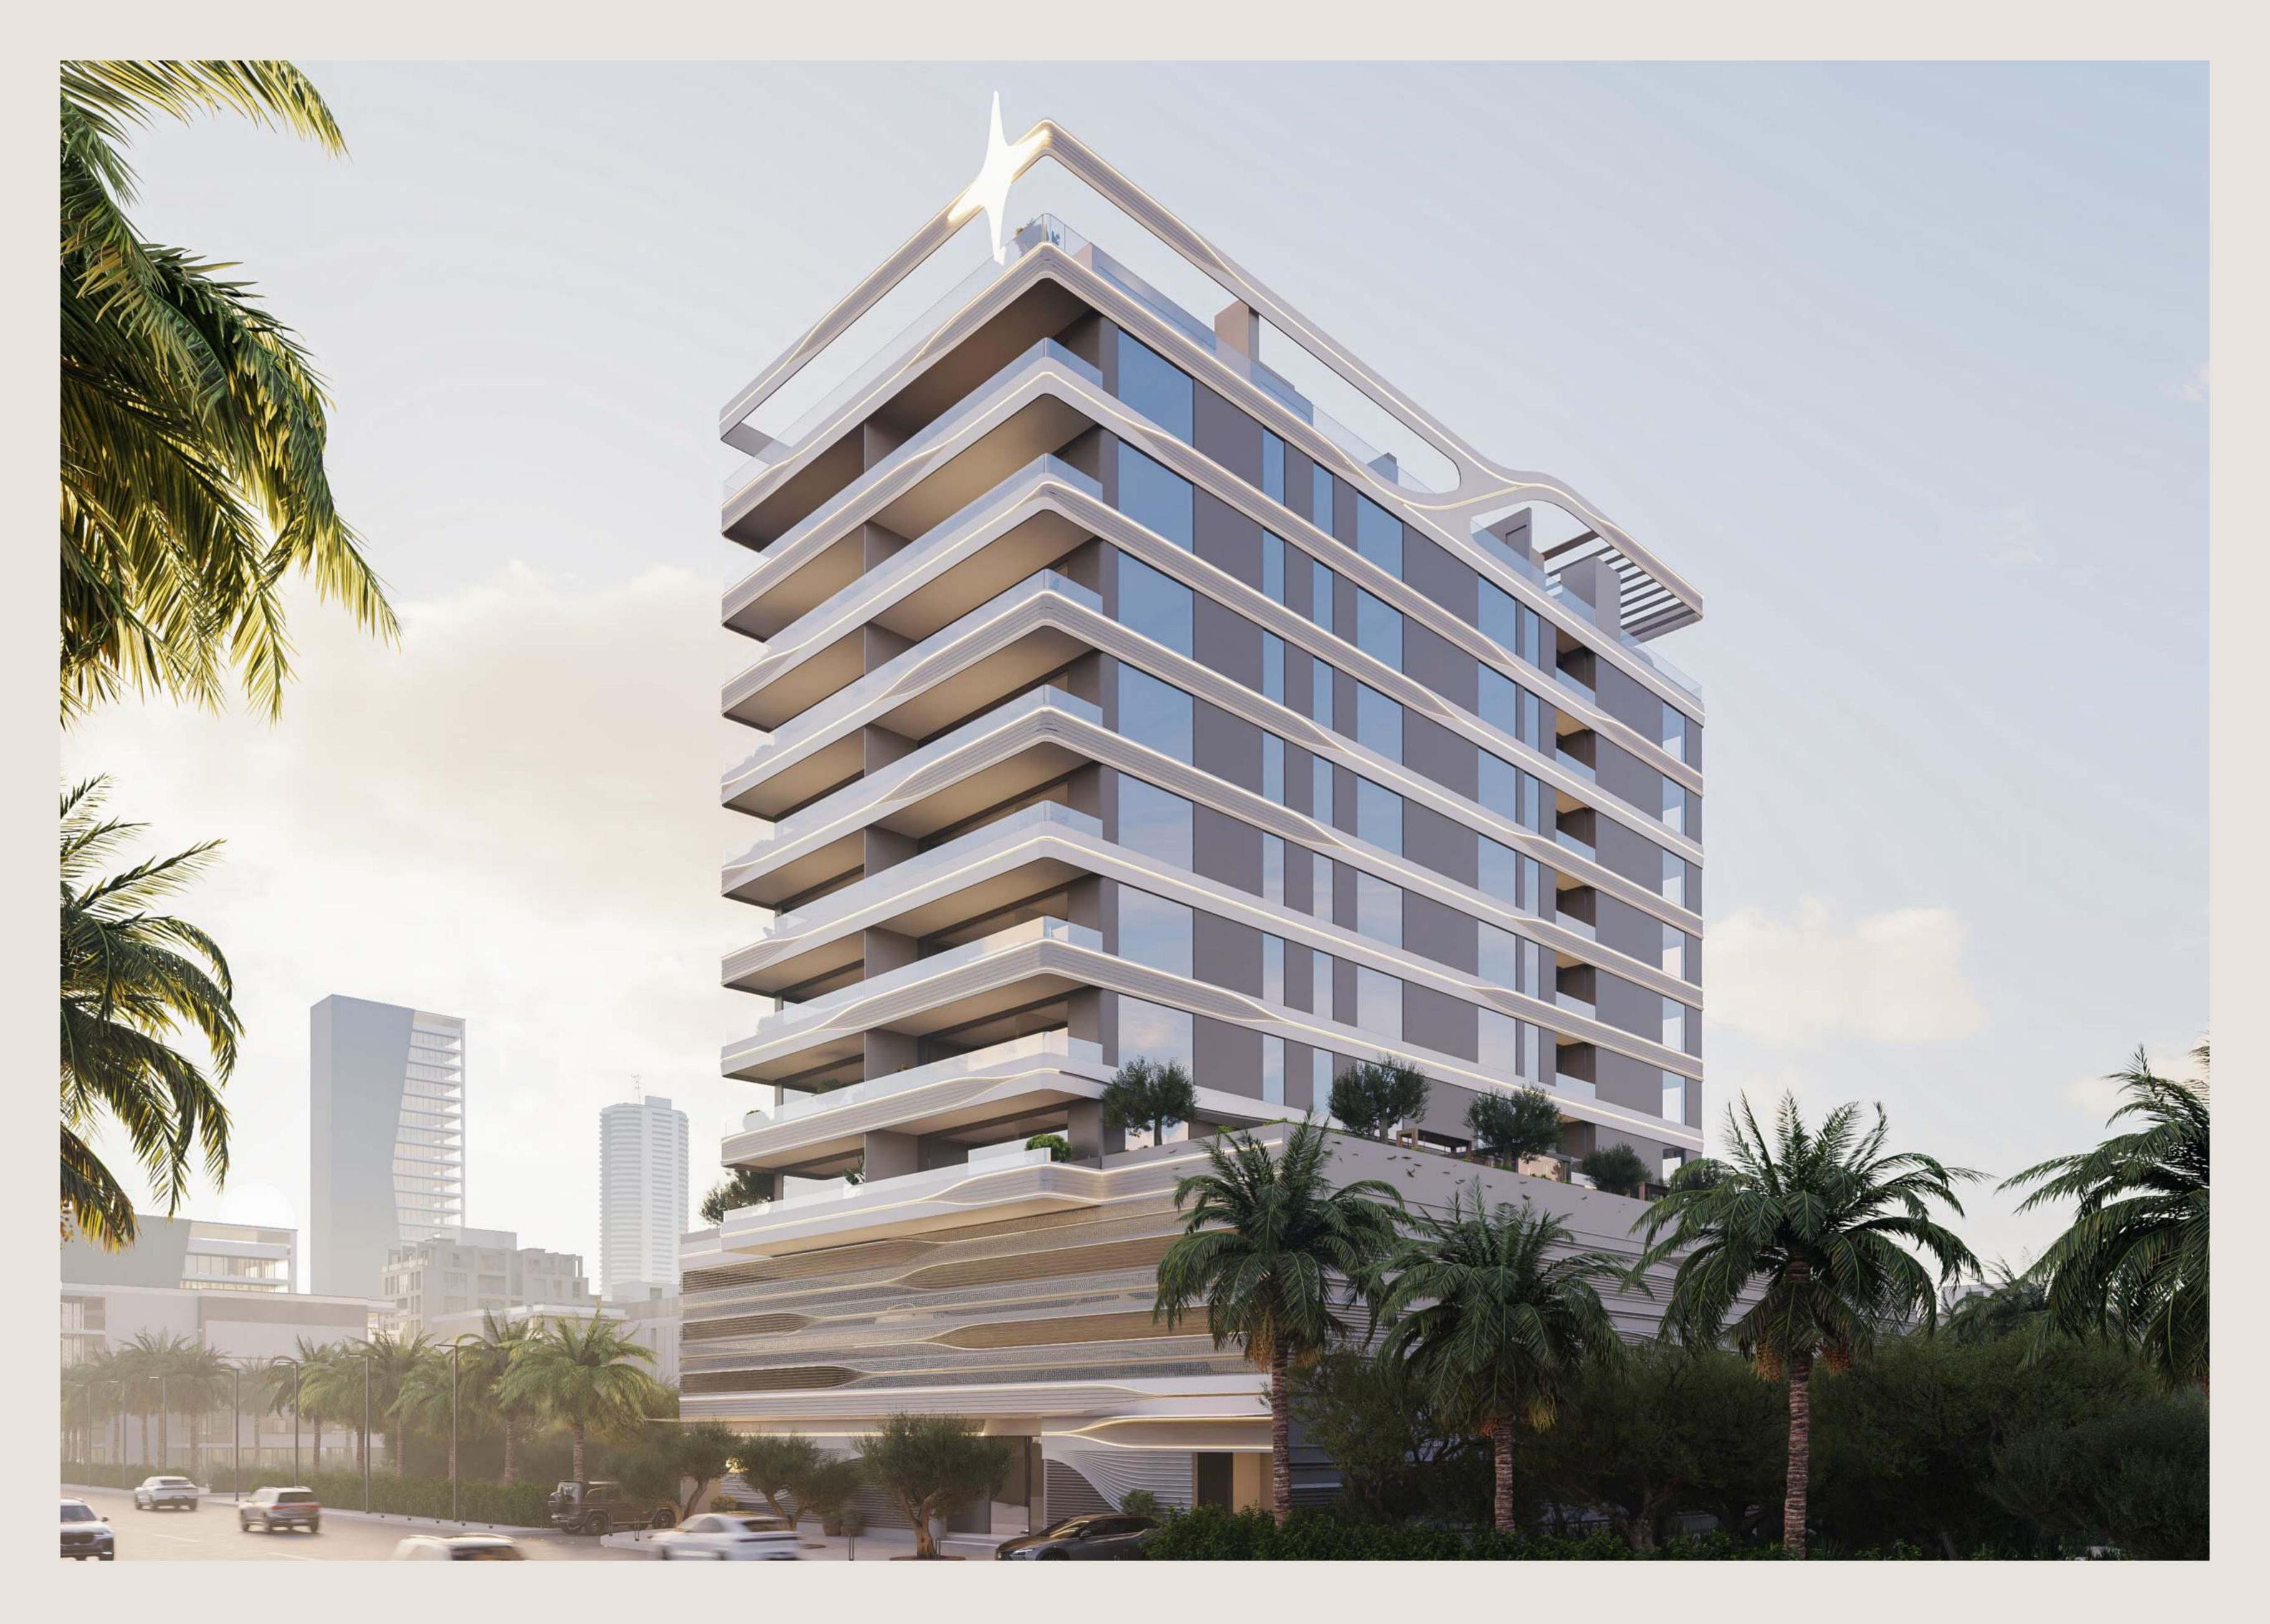

#### INSPIRED FLUIDIC DESIGN

The exterior and interior lines forming
Jardin Astral are inspired by the northern
lights, comets and meteor showers: streaks
of light, stellar curves and space-age
fluidic contours echo some of the most
contemporary global architectural design.

The distinct fluidic design encapsulates multilevel parking and eight floors of residence.

The Club House on the first floor with swimming pool and sunken seating and workstations offers a great view of the park.