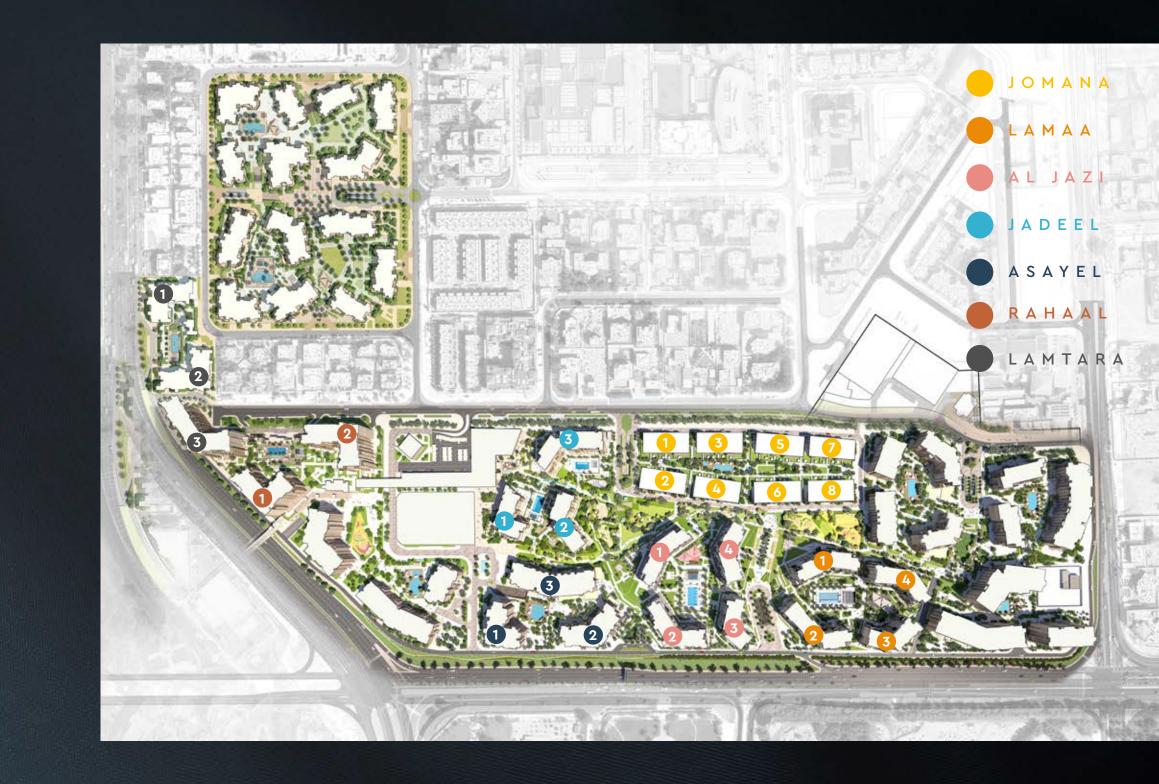

## FIND BELONGING IN A WELCOMING NEIGHBOURHOOD

A central pedestrian walkway meanders through Madinat Jumeirah Living, providing access to private community entrances. Communal roof terraces with barbecue areas also offer magnificent views of Madinat Jumeirah, Burj Al Arab and the sea, while facilities include:

DAY CARE CENTRES

PLAY AREAS

FITNESS CENTRES

SWIMMING POOLS

PARKS AND OPEN SPACES

DIRECT AIR-CONDITIONED FOOTBRIDGE CONNECTED TO MADINAT JUMEIRAH RESORT MADINAT

JUMEIRAH LIVING

MASTER PLAN