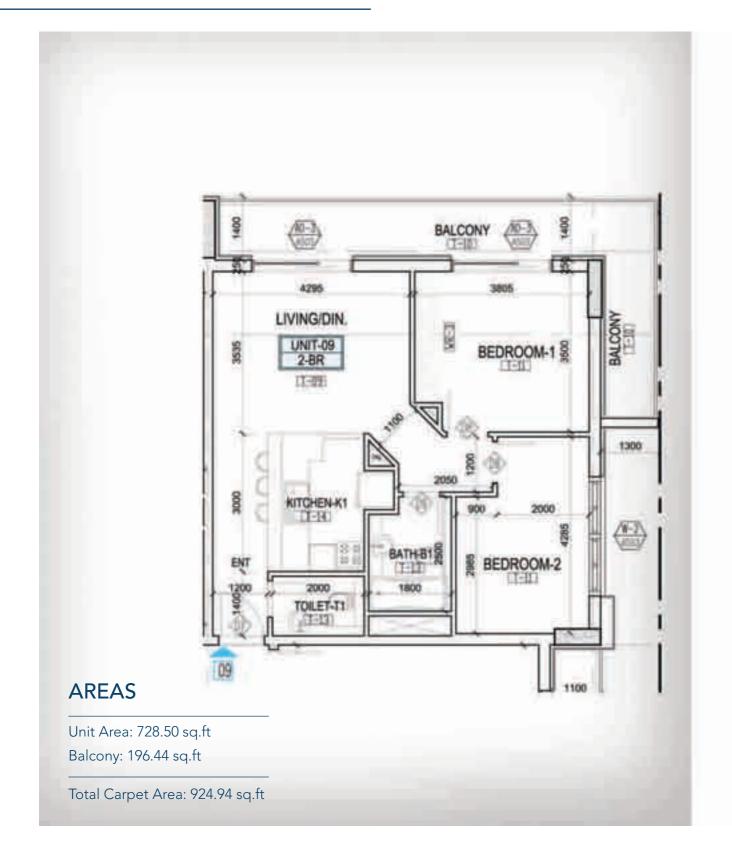

lopers in Dubai South is The Khamas Group.

# AREA OF RESIDENTIAL CITY





# **KEY** FEATURES









Swimming Pool & Health Club

Parking Spot for each unit

Balcony for each unit

4-10 minutes away from the proposed new metro station

Expected high rental demand

Adjoining to EXPO 2020

Near by Dubai Parks & Resorts

Close to the largest park in the UAE "The Green Belt"



Life takes us to unexpected places

Lave brings us home

## FLOOR PLAN STUDIO







#### **FLOOR PLAN**

# 1 Bedroom Type A









#### **FLOOR PLAN**

### 1 Bedroom Type B

#### 1800 TOILET-TZ KITCHEN-K2 LIVING/DIN. UNIT-08 BEDROOM S 1-BR G-21 3100 2800 BALCONY **AREAS** Unit Area: 544.87 sq.ft Balcony: 120.13 sq.ft Total Carpet Area: 669 sq.ft

#### **FLOOR PLAN**

## 1 Bedroom Type C



# FLOOR PLAN 2 BEDROOM









# **OUR** GALLERY