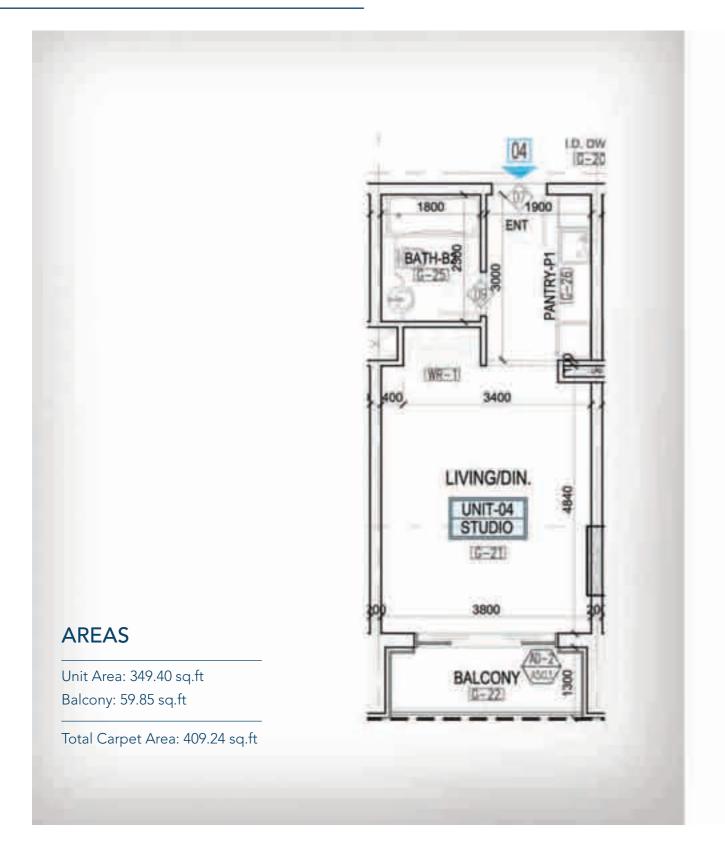

It's situated on a 438-hectare site at Dubai Trade Centre, within Dubai South itself, the Expo village will be just minutes away from Al Maktoum International, which will make it even easier to access.

DWC represents a key sector including food and beverage, logistics, aviation, consulting, trade, legal and retail. And Among the many developers in Dubai South is The Khamas Group.

# AREA OF RESIDENTIAL CITY





# **KEY** FEATURES









Swimming Pool & Health Club

Parking Spot for each unit

Balcony for each unit

4-10 minutes away from the proposed new metro station

Expected high rental demand

Adjoining to EXPO 2020

Near by Dubai Parks & Resorts

Close to the largest park in the UAE "The Green Belt"



Life takes us to unexpected places

Lave brings us home

## FLOOR PLAN STUDIO







#### **FLOOR PLAN**

# 1 Bedroom Type A









#### **FLOOR PLAN**

### 1 Bedroom Type B

#### 1800 TOILET-TZ KITCHEN-K2 LIVING/DIN. UNIT-08 BEDROOM S 1-BR G-21 3100 2800 BALCONY **AREAS** Unit Area: 544.87 sq.ft Balcony: 120.13 sq.ft Total Carpet Area: 669 sq.ft

#### **FLOOR PLAN**

## 1 Bedroom Type C



# FLOOR PLAN 2 BEDROOM









# **OUR** GALLERY