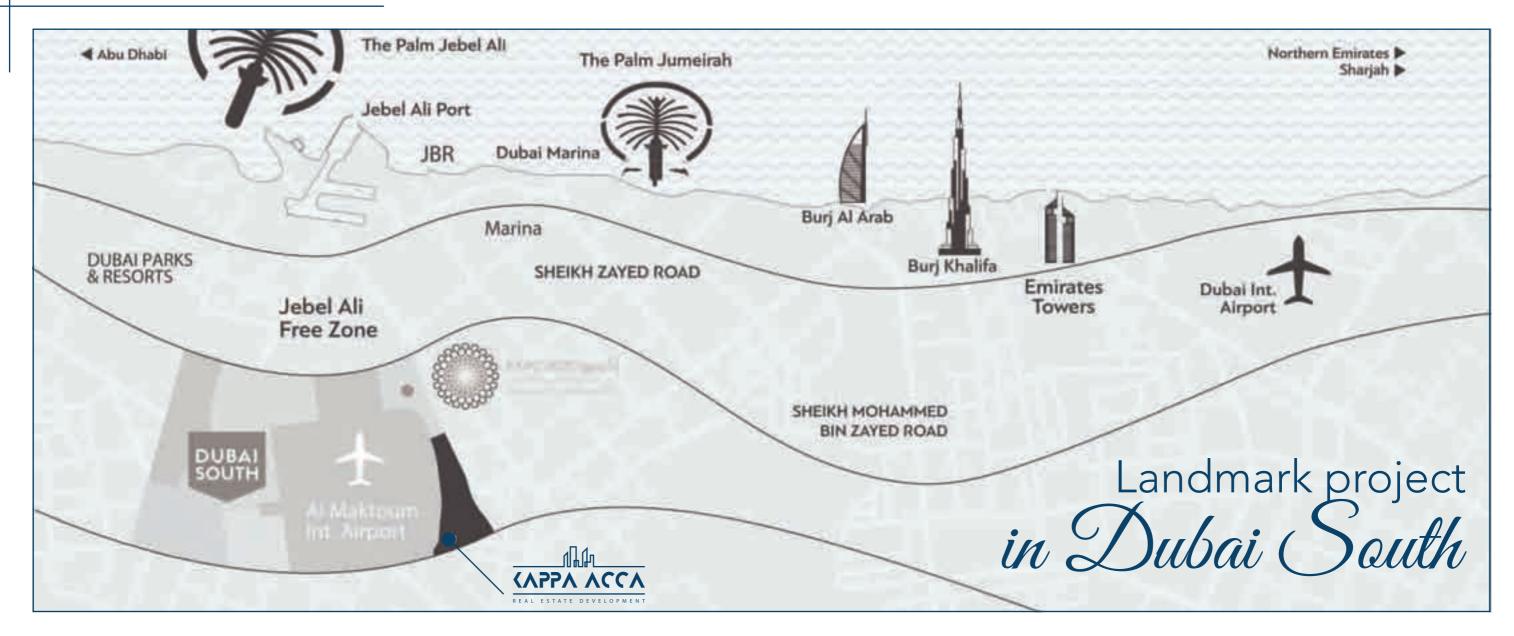

#### OUR LOCATION

The city is a home to the landmark event World Expo 2020, which is one of the most significant achievements in Dubai's history and one that the UAE Government put a lot of effort into securing, especially that it is the first to be held in the MENA & SA region. It's situated on a 438-hectare site at Dubai Trade Centre, within Dubai South itself, the Expo village will be just minutes away from Al Maktoum International, which will make it even easier to access.

DWC represents a key sector including food and beverage, logistics, aviation, consulting, trade, legal and retail. And Among the many developers in Dubai South is The Khamas Group.