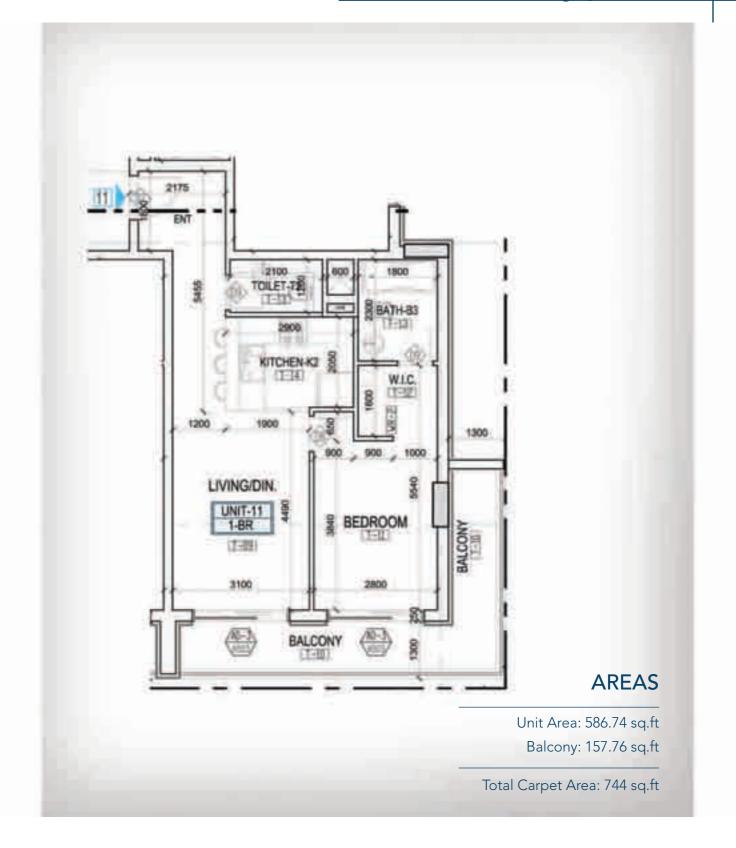

l. And Among the many developers in Dubai South is The Khamas Group.

# AREA OF RESIDENTIAL CITY





# **KEY** FEATURES









Swimming Pool & Health Club

Parking Spot for each unit

Balcony for each unit

4-10 minutes away from the proposed new metro station

Expected high rental demand

Adjoining to EXPO 2020

Near by Dubai Parks & Resorts

Close to the largest park in the UAE "The Green Belt"



Life takes us to unexpected places

Lave brings us home

## FLOOR PLAN STUDIO







#### **FLOOR PLAN**

# 1 Bedroom Type A









#### **FLOOR PLAN**

### 1 Bedroom Type B

#### 1800 TOILET-TZ KITCHEN-K2 LIVING/DIN. UNIT-08 BEDROOM S 1-BR G-21 3100 2800 BALCONY **AREAS** Unit Area: 544.87 sq.ft Balcony: 120.13 sq.ft Total Carpet Area: 669 sq.ft

#### **FLOOR PLAN**

## 1 Bedroom Type C



# FLOOR PLAN 2 BEDROOM









# **OUR** GALLERY