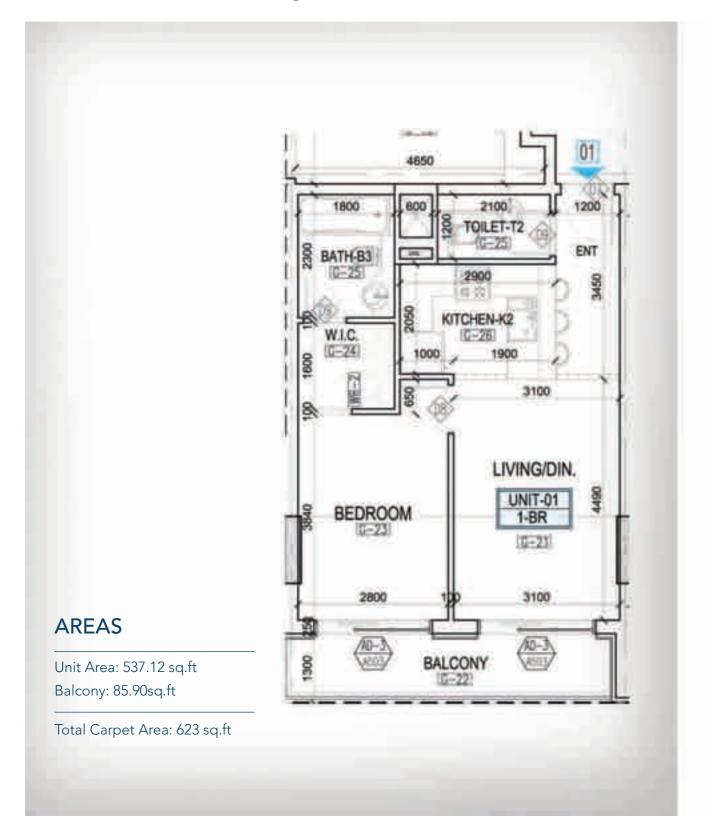

# 1 Bedroom Type A

#### 1800 TOILET-TZ KITCHEN-K2 LIVING/DIN. UNIT-08 BEDROOM S 1-BR G-21 3100 2800 BALCONY **AREAS** Unit Area: 544.87 sq.ft Balcony: 120.13 sq.ft Total Carpet Area: 669 sq.ft