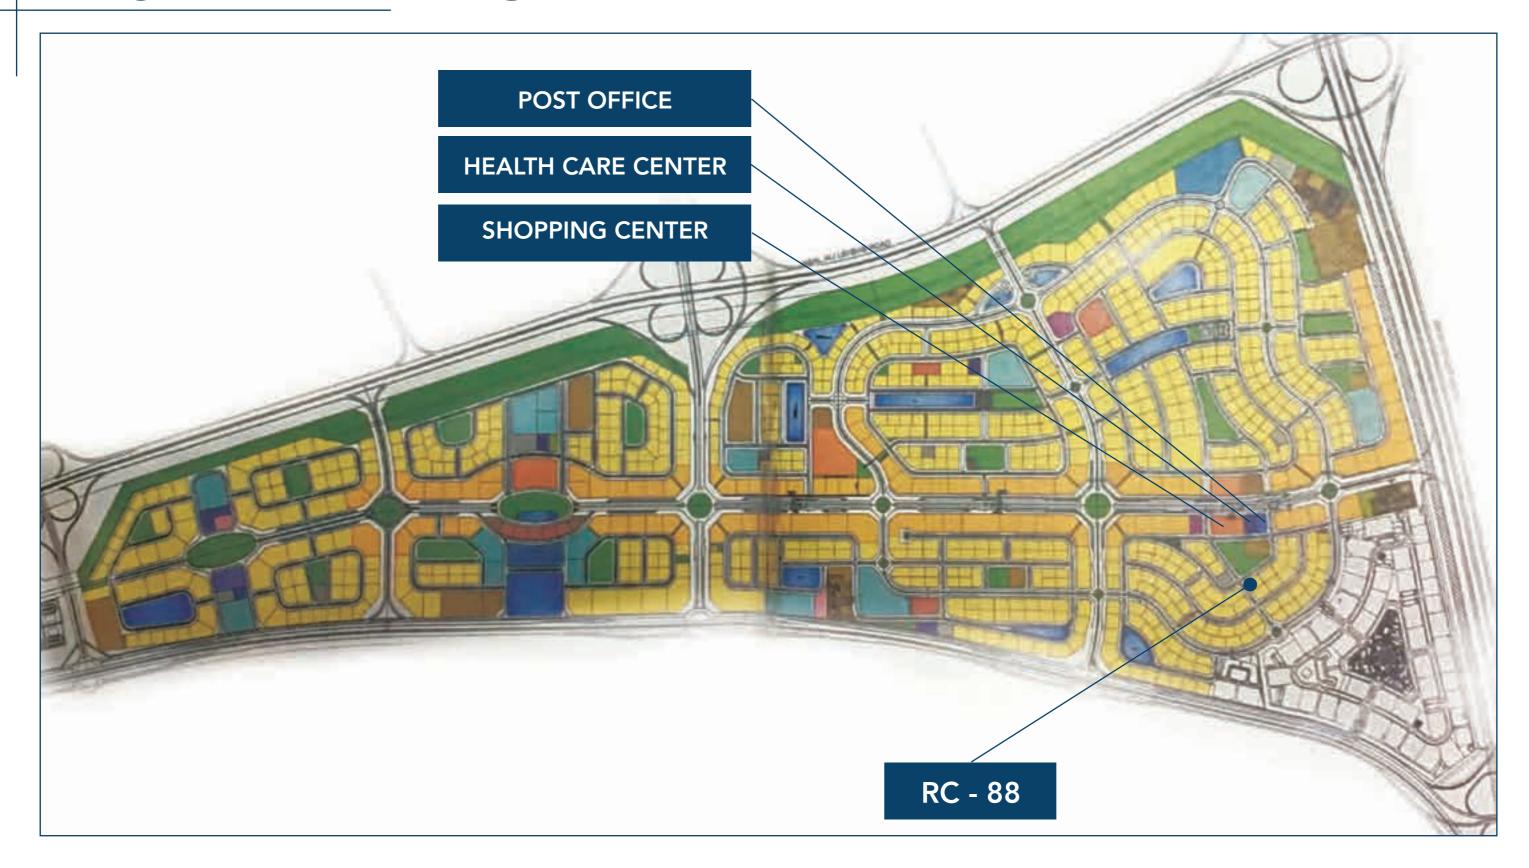

life. Not to mention the crucial part it plays in the global economy as a smart and sustainable city.

#### OUR LOCATION



The city is a home to the landmark event World Expo 2020, which is one of the most significant achievements in Dubai's history and one that the UAE Government put a lot of effort into securing, especially that it is the first to be held in the MENA & SA region. It's situated on a 438-hectare site at Dubai Trade Centre, within Dubai South itself, the Expo village will be just minutes away from Al Maktoum International, which will make it even easier to access.

DWC represents a key sector including food and beverage, logistics, aviation, consulting, trade, legal and retail. And Among the many developers in Dubai South is The Khamas Group.

# AREA OF RESIDENTIAL CITY





# **KEY** FEATURES









Swimming Pool & Health Club

Parking Spot for each unit

Balcony for each unit

4-10 minutes away from the proposed new metro station

Expected high rental demand

Adjoining to EXPO 2020

Near by Dubai Parks & Resorts

Close to the largest park in the UAE "The Green Belt"



Life takes us to unexpected places

Lave brings us home

## FLOOR PLAN STUDIO







#### **FLOOR PLAN**

# 1 Bedroom Type A









#### **FLOOR PLAN**

### 1 Bedroom Type B

#### 1800 TOILET-TZ KITCHEN-K2 LIVING/DIN. UNIT-08 BEDROOM S 1-BR G-21 3100 2800 BALCONY **AREAS** Unit Area: 544.87 sq.ft Balcony: 120.13 sq.ft Total Carpet Area: 669 sq.ft

#### **FLOOR PLAN**

## 1 Bedroom Type C



# FLOOR PLAN 2 BEDROOM









# **OUR** GALLERY