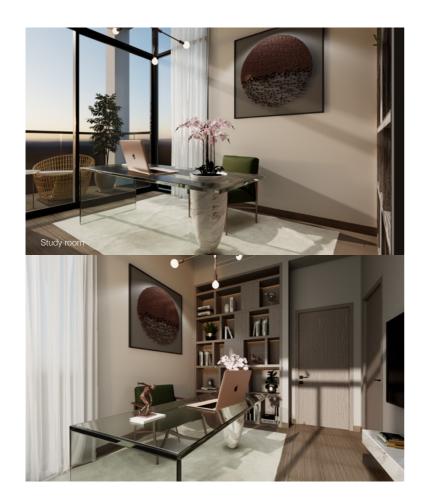

### Functionality and privacy in mind

Working at home? Create the perfect workplace by converting the fourth bedroom into a study. Floor-to-ceiling windows invite natural light inside, and the built-in storage space makes it easy to store your belongings and organise the room to your liking. Designed with functionality and privacy in mind, your new home office will transform the way you work.