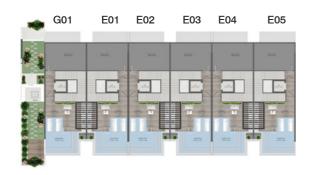

Choose between 13 townhouses – 9 regular units, 2 corner homes, and 2 semi-corner layouts.

Strategically located in JVC District 10

Featuring 2 corner, 2 semi-corner and 9 regular units

13 townhouse units in total

Estimated completion in Q1 2024

### Floorplans - La Perla Homes 10