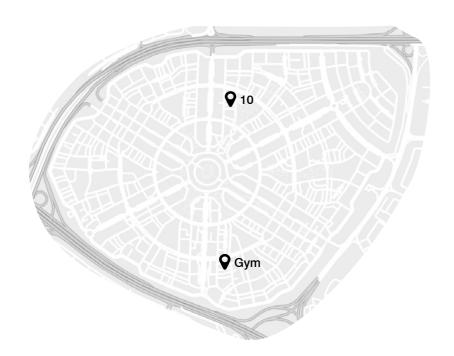

### 13 premium homes in JVC District 10

With plots ranging from 1,679 to 3,187 sq.ft, townhouses at La Perla Homes 10 enjoy a strategic location just 5 minutes away from the stylish Circle Mall.

Residents will have easy and quick access to a fully equipped gym in JVC District 12, as well as a host of nearby amenities and access to two main roads.

10 mins to Palm Jumeirah

20 mins to the beach

25 mins to Downtown Dubai

25-30 mins to Dubai airports

La Perla Homes 10

Gym for La Perla Homes residents