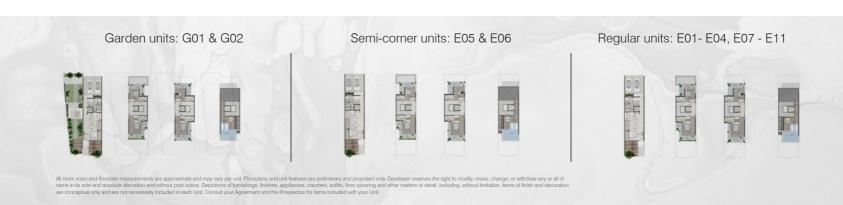

Choose between 13 townhouses – 9 regular units, 2 corner homes, and 2 semi-corner layouts.

Strategically located in JVC District 10

Featuring 2 corner, 2 semi-corner and 9 regular units

13 townhouse units in total

Estimated completion in Q1 2024

### Floorplans - La Perla Homes 10