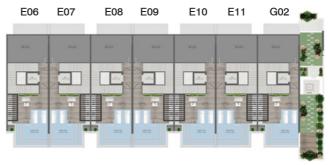

Choose between 13 townhouses – 9 regular units, 2 corner homes, and 2 semi-corner layouts.

Strategically located in JVC District 10

Featuring 2 corner, 2 semi-corner and 9 regular units

13 townhouse units in total

Estimated completion in Q1 2024

### Floorplans - La Perla Homes 10