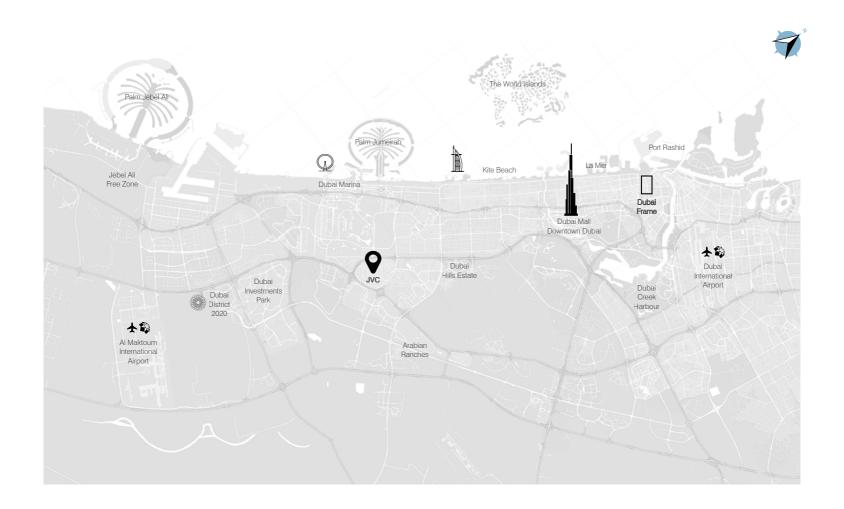

#### Your new home awaits in JVC

Jumeirah Village Circle is one of Dubai's most sought after neighbourhoods. Centrally located 15 minutes from Dubai Marina, JVC combines essential amenities and a vibrant community in a tranquil village setting.

Enjoy a host of exceptional dining, retail, leisure experiences, and verdant parks just minutes away.

Renowned schools and supermarkets are also within close reach – and the stylish Circle Mall will bring plenty of entertainment options for the whole family.

### **JVC Highlights**

Circle Mall

Novo cinema

**ENOC** petrol station

Over 30 landscaped parks

Easy access to main roads

15 mins to Mall of the Emirates

15 mins Dubai Marina

10 mins to Palm Jumeirah

20 mins to the beach

25 mins to Downtown Dubai

25-30 mins to Dubai airports

La Perla Homes 10

Gym for La Perla Homes residents