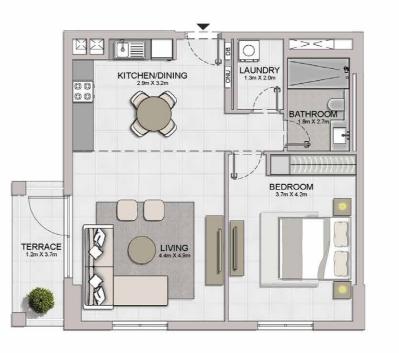

#### PORT DE LA MER La Sirène

1 BEDROOM APARTMENT TYPE 1
BUILDING 2 - LEVEL 1, 2, 3, 4, 5, 6

| ι   | JNIT NO | i.  |           | JITE<br>REA    |           | CONY<br>REA |                                                                                                                                                                                                                                                                                                                                                                                                                                                                                                                                                                                                                                                                                                                                                                                                                                                                                                                                                                                                                                                                                                                                                                                                                                                                                                                                                                                                                                                                                                                                                                                                                                                                                                                                                                                                                                                                                                                                                                                                                                                                                                                                | OTAL<br>REA |
|-----|---------|-----|-----------|----------------|-----------|-------------|--------------------------------------------------------------------------------------------------------------------------------------------------------------------------------------------------------------------------------------------------------------------------------------------------------------------------------------------------------------------------------------------------------------------------------------------------------------------------------------------------------------------------------------------------------------------------------------------------------------------------------------------------------------------------------------------------------------------------------------------------------------------------------------------------------------------------------------------------------------------------------------------------------------------------------------------------------------------------------------------------------------------------------------------------------------------------------------------------------------------------------------------------------------------------------------------------------------------------------------------------------------------------------------------------------------------------------------------------------------------------------------------------------------------------------------------------------------------------------------------------------------------------------------------------------------------------------------------------------------------------------------------------------------------------------------------------------------------------------------------------------------------------------------------------------------------------------------------------------------------------------------------------------------------------------------------------------------------------------------------------------------------------------------------------------------------------------------------------------------------------------|-------------|
|     |         |     | SQM       | SQFT           | SQM       | SQFT        | SQM                                                                                                                                                                                                                                                                                                                                                                                                                                                                                                                                                                                                                                                                                                                                                                                                                                                                                                                                                                                                                                                                                                                                                                                                                                                                                                                                                                                                                                                                                                                                                                                                                                                                                                                                                                                                                                                                                                                                                                                                                                                                                                                            | SQFT        |
|     | 103     |     | COMPANION | MARKENT TARGET | 1 8400000 |             | 1811 (C. 1770 (C. 177 |             |
| 205 | 305     | 405 | 68.53     | 737.65         | 5.55      | 59.74       | 74.08                                                                                                                                                                                                                                                                                                                                                                                                                                                                                                                                                                                                                                                                                                                                                                                                                                                                                                                                                                                                                                                                                                                                                                                                                                                                                                                                                                                                                                                                                                                                                                                                                                                                                                                                                                                                                                                                                                                                                                                                                                                                                                                          | 797.39      |
| 504 | 604     |     |           |                |           |             |                                                                                                                                                                                                                                                                                                                                                                                                                                                                                                                                                                                                                                                                                                                                                                                                                                                                                                                                                                                                                                                                                                                                                                                                                                                                                                                                                                                                                                                                                                                                                                                                                                                                                                                                                                                                                                                                                                                                                                                                                                                                                                                                |             |

1 BEDROOM APARTMENT TYPE 2
BUILDING 2 - LEVEL 1, 2, 3, 4, 5, 6

| UNIT NO. |     | SUITE<br>AREA |       | BALCONY<br>AREA |      | TOTAL<br>AREA |       |        |
|----------|-----|---------------|-------|-----------------|------|---------------|-------|--------|
|          |     | SQM           | SQFT  | SQM             | SQFT | SQM           | SQFT  |        |
| 104      | 206 | 306           | 69.10 | 743.79          | 5.55 | 59.74         | 74.65 | 803.53 |
| 406      | 505 | 605           | 03.10 | 175.19          | 3.33 | 33.14         | 74.03 | 003.33 |