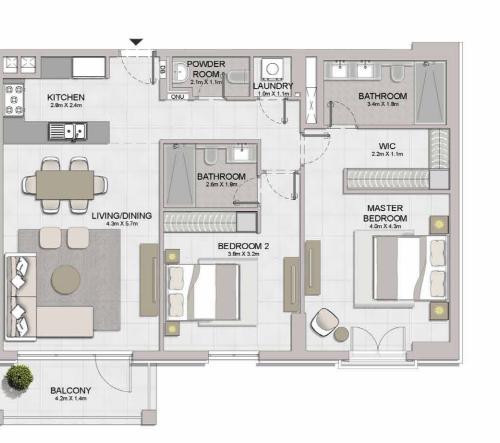

#### PORT DE LA MER La Sirène

1 BEDROOM APARTMENT TYPE 1
BUILDING 2 - LEVEL 1, 2, 3, 4, 5, 6

| ι   | JNIT NO | i.  |           | JITE<br>REA    |           | CONY<br>REA |                                                                                                                                                                                                                                                                                                                                                                                                                                                                                                                                                                                                                                                                                                                                                                                                                                                                                                                                                                                                                                                                                                                                                                                                                                                                                                                                                                                                                                                                                                                                                                                                                                                                                                                                                                                                                                                                                                                                                                                                                                                                                                                                | OTAL<br>REA |
|-----|---------|-----|-----------|----------------|-----------|-------------|--------------------------------------------------------------------------------------------------------------------------------------------------------------------------------------------------------------------------------------------------------------------------------------------------------------------------------------------------------------------------------------------------------------------------------------------------------------------------------------------------------------------------------------------------------------------------------------------------------------------------------------------------------------------------------------------------------------------------------------------------------------------------------------------------------------------------------------------------------------------------------------------------------------------------------------------------------------------------------------------------------------------------------------------------------------------------------------------------------------------------------------------------------------------------------------------------------------------------------------------------------------------------------------------------------------------------------------------------------------------------------------------------------------------------------------------------------------------------------------------------------------------------------------------------------------------------------------------------------------------------------------------------------------------------------------------------------------------------------------------------------------------------------------------------------------------------------------------------------------------------------------------------------------------------------------------------------------------------------------------------------------------------------------------------------------------------------------------------------------------------------|-------------|
|     |         |     | SQM       | SQFT           | SQM       | SQFT        | SQM                                                                                                                                                                                                                                                                                                                                                                                                                                                                                                                                                                                                                                                                                                                                                                                                                                                                                                                                                                                                                                                                                                                                                                                                                                                                                                                                                                                                                                                                                                                                                                                                                                                                                                                                                                                                                                                                                                                                                                                                                                                                                                                            | SQFT        |
|     | 103     |     | COMPANION | MARKENT TARGET | 1 8400000 |             | 1811 (C. 1770 (C. 177 |             |
| 205 | 305     | 405 | 68.53     | 737.65         | 5.55      | 59.74       | 74.08                                                                                                                                                                                                                                                                                                                                                                                                                                                                                                                                                                                                                                                                                                                                                                                                                                                                                                                                                                                                                                                                                                                                                                                                                                                                                                                                                                                                                                                                                                                                                                                                                                                                                                                                                                                                                                                                                                                                                                                                                                                                                                                          | 797.39      |
| 504 | 604     |     |           |                |           |             |                                                                                                                                                                                                                                                                                                                                                                                                                                                                                                                                                                                                                                                                                                                                                                                                                                                                                                                                                                                                                                                                                                                                                                                                                                                                                                                                                                                                                                                                                                                                                                                                                                                                                                                                                                                                                                                                                                                                                                                                                                                                                                                                |             |