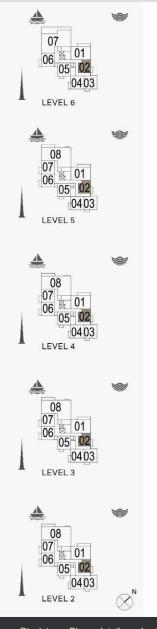

PORT DE LA MER La Sirène

1 BEDROOM

**BUILDING 1** 

APARTMENT TYPE 5

- LEVEL 2, 3, 4, 5

| t   | JNIT NO | ),  | 100   | JITE<br>REA | 40.44 | CONY  | 18300 | OTAL<br>REA |
|-----|---------|-----|-------|-------------|-------|-------|-------|-------------|
|     |         |     | SQM   | SQFT        | SQM   | SQFT  | SQM   | SQFT        |
| 207 | 307     | 407 | 68.75 | 740.02      | 6.78  | 72.98 | 75.53 | 813.00      |
|     | 507     |     | 00.75 | 740.02      | 0.70  | 12.90 | 75.55 | 013.00      |

1 BEDROOM APARTMENT TYPE 7
BUILDING 1 - LEVEL 2, 3, 4, 5, 6

| UNIT NO. |     | 1 200 | UITE<br>REA | BALCONY<br>AREA |      | TOTAL<br>AREA |       |        |
|----------|-----|-------|-------------|-----------------|------|---------------|-------|--------|
|          |     | SQM   | SQFT        | SQM             | SQFT | SQM SQF       | SQFT  |        |
| 202      | 302 | 402   | 58.31       | 627.65          | 6.37 | 68.57         | 64.68 | 696 21 |
| 502      | 602 |       | 30.31       | 027,03          | 0.57 | 00.57         | 04.00 | 090.21 |