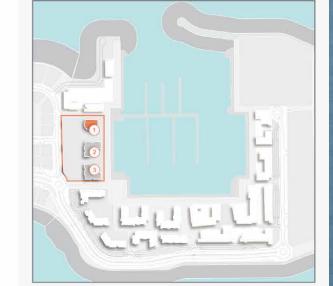

1 BEDROOM APARTMENT TYPE 2A
BUILDING 1 - LEVEL 1

| 07 08 06 01 01 01 01 01 01 01 01 01 01 01 01 01 | UNIT NO. |       | SUITE<br>AREA |      | BALCONY<br>AREA |       | TOTAL<br>AREA |  |
|-------------------------------------------------|----------|-------|---------------|------|-----------------|-------|---------------|--|
| 105 OAT                                         |          | SQM   | SQFT          | SQM  | SQFT            | SQM   | SQFT          |  |
| 04                                              | 103      | 68.99 | 742.60        | 5.55 | 59.74           | 74.54 | 802.34        |  |
| 0302                                            |          |       |               |      |                 |       |               |  |