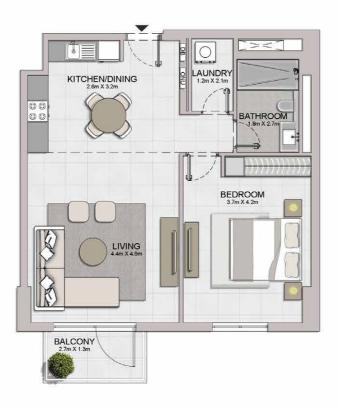

1 BEDROOM APARTMENT TYPE 1A
BUILDING 1 - LEVEL 1

| UNIT NO. | 1000  | JITE<br>REA | 807577.00 | CONY<br>REA | 1895  | TAL<br>REA |
|----------|-------|-------------|-----------|-------------|-------|------------|
|          | SQM   | SQFT        | SQM       | SQFT        | SQM   | SQFT       |
| 102      | 69.05 | 743.25      | 4.52      | 48.65       | 73.57 | 791.90     |