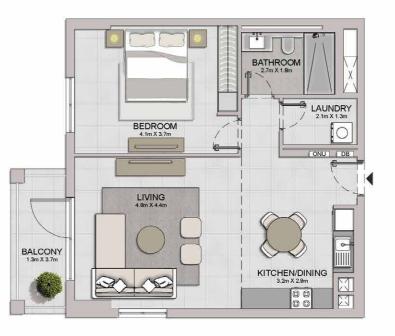

BEDROOM 3.7m X 4.2m LIVING/DINING 4.3m X 6.0m KITCHEN 4.1m X 2.1m LAUNDRY 1.7m X 2.0m

| UNIT NO. | 1000  | JITE<br>REA | BALCONY<br>AREA |        | TOTAL<br>AREA |        |
|----------|-------|-------------|-----------------|--------|---------------|--------|
|          | SQM   | SQFT        | SQM             | SQFT   | SQM           | SQFT   |
| 107      | 68.88 | 741.42      | 14.80           | 159.31 | 83.68         | 900.73 |