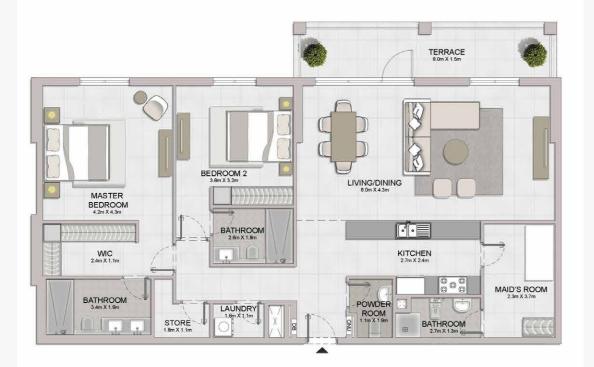

4 BEDROOM **BUILDING 2** 

APARTMENT TYPE 1 - LEVEL

| <b></b>                                 | *       |
|-----------------------------------------|---------|
| 07<br>06 08<br>05 0<br>04 03<br>LEVEL 5 | 1<br>02 |

| UNIT NO. | - II - 33 | JITE<br>REA | BALCONY<br>AREA |        | TOTAL<br>AREA |         |
|----------|-----------|-------------|-----------------|--------|---------------|---------|
|          | SQM       | SQFT        | SQM             | SQFT   | SQM           | SQFT    |
| 507      | 212.50    | 2287.34     | 28.40           | 305.70 | 240.90        | 2593.04 |

Disclaimer: Plans, details and unit orientation included are indicative only and are subject to change by the developer/seller at its sole discretion without notice and/or liability. All images, including features, finishes, furnishings, view and scale are illustrative only. Final areas, orientation, dimensions, layout and materials may differ from those stated.