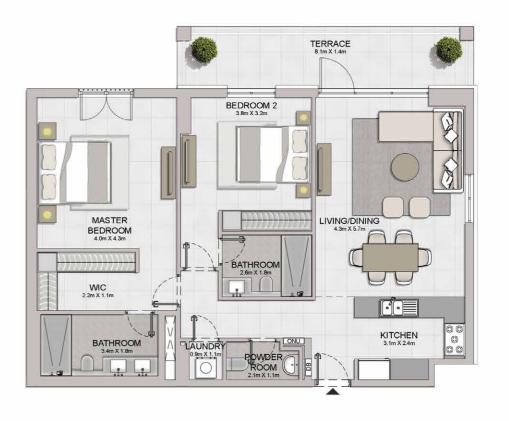

PORT DE LA MER La Sirène 2 BEDROOM APARTMENT TYPE 1
BUILDING 1 - LEVEL 1

BALCONY 1.3m X 3.9m

BEDROOM 3.2m X 4.0m

LIVING 4.4m X.4.1m

KITCHEN/DINING 2.9m X 2.6m

APARTMENT TYPE 2
- LEVEL 1

| UNIT NO. | 1000   | JITE<br>REA | 37777.77 | CONY<br>REA | 100.0  | OTAL<br>REA |
|----------|--------|-------------|----------|-------------|--------|-------------|
|          | SQM    | SQFT        | SQM      | SQFT        | SQM    | SQFT        |
| 108      | 111.03 | 1195.12     | 19.22    | 206.88      | 130.25 | 1402.00     |