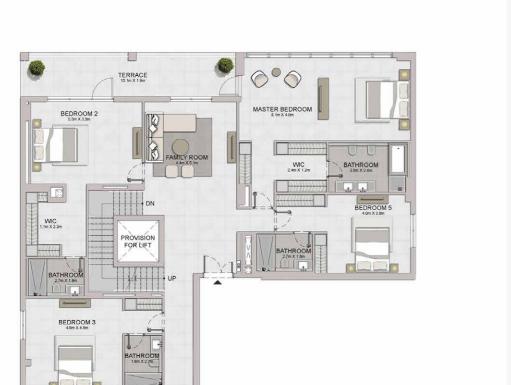

LEVEL 3

3 BEDROOM APARTMENT TYPE 1 **BUILDING 1** - LEVEL 2, 3, 4, 5

| В    | ALCO     | 560000 | TOTAL<br>AREA |          |  |  |  |
|------|----------|--------|---------------|----------|--|--|--|
| SQN  | SQM SQFT |        | SQM           | SQM SQFT |  |  |  |
| 16.0 | 1 1      | 72.33  | 207.12        | 2229.43  |  |  |  |