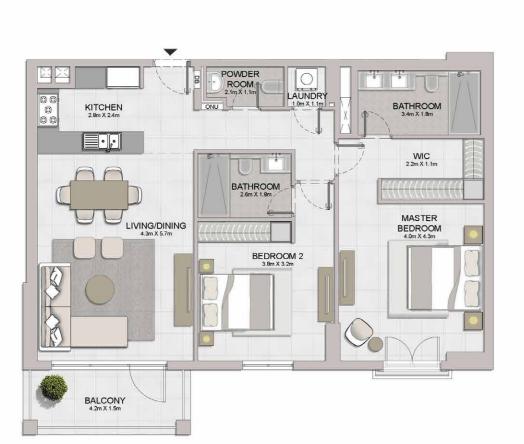

#### PORT DE LA MER La Sirène

1 BEDROOM APARTMENT TYPE 1
BUILDING 2 - LEVEL 1, 2, 3, 4, 5, 6

| ι   | JNIT NO | i.  |           | JITE<br>REA    |           | CONY<br>REA |                                                                                                                                                                                                                                                                                                                                                                                                                                                                                                                                                                                                                                                                                                                                                                                                                                                                                                                                                                                                                                                                                                                                                                                                                                                                                                                                                                                                                                                                                                                                                                                                                                                                                                                                                                                                                                                                                                                                                                                                                                                                                                                                | OTAL<br>REA |
|-----|---------|-----|-----------|----------------|-----------|-------------|--------------------------------------------------------------------------------------------------------------------------------------------------------------------------------------------------------------------------------------------------------------------------------------------------------------------------------------------------------------------------------------------------------------------------------------------------------------------------------------------------------------------------------------------------------------------------------------------------------------------------------------------------------------------------------------------------------------------------------------------------------------------------------------------------------------------------------------------------------------------------------------------------------------------------------------------------------------------------------------------------------------------------------------------------------------------------------------------------------------------------------------------------------------------------------------------------------------------------------------------------------------------------------------------------------------------------------------------------------------------------------------------------------------------------------------------------------------------------------------------------------------------------------------------------------------------------------------------------------------------------------------------------------------------------------------------------------------------------------------------------------------------------------------------------------------------------------------------------------------------------------------------------------------------------------------------------------------------------------------------------------------------------------------------------------------------------------------------------------------------------------|-------------|
|     |         |     | SQM       | SQFT           | SQM       | SQFT        | SQM                                                                                                                                                                                                                                                                                                                                                                                                                                                                                                                                                                                                                                                                                                                                                                                                                                                                                                                                                                                                                                                                                                                                                                                                                                                                                                                                                                                                                                                                                                                                                                                                                                                                                                                                                                                                                                                                                                                                                                                                                                                                                                                            | SQFT        |
|     | 103     |     | COMPANION | MARKENT TARGET | 1 8400000 |             | 1811 (C. 1770 (C. 177 |             |
| 205 | 305     | 405 | 68.53     | 737.65         | 5.55      | 59.74       | 74.08                                                                                                                                                                                                                                                                                                                                                                                                                                                                                                                                                                                                                                                                                                                                                                                                                                                                                                                                                                                                                                                                                                                                                                                                                                                                                                                                                                                                                                                                                                                                                                                                                                                                                                                                                                                                                                                                                                                                                                                                                                                                                                                          | 797.39      |
| 504 | 604     |     |           |                |           |             |                                                                                                                                                                                                                                                                                                                                                                                                                                                                                                                                                                                                                                                                                                                                                                                                                                                                                                                                                                                                                                                                                                                                                                                                                                                                                                                                                                                                                                                                                                                                                                                                                                                                                                                                                                                                                                                                                                                                                                                                                                                                                                                                |             |