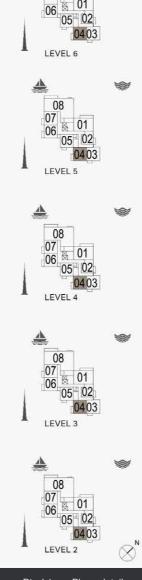

#### PORT DE LA MER La Sirène

1 BEDROOM APARTMENT TYPE 1
BUILDING 2 - LEVEL 1, 2, 3, 4, 5, 6

| ι   | JNIT NO | i.  |           | JITE<br>REA    |           | CONY<br>REA |                                                                                                                                                                                                                                                                                                                                                                                                                                                                                                                                                                                                                                                                                                                                                                                                                                                                                                                                                                                                                                                                                                                                                                                                                                                                                                                                                                                                                                                                                                                                                                                                                                                                                                                                                                                                                                                                                                                                                                                                                                                                                                                                | OTAL<br>REA |
|-----|---------|-----|-----------|----------------|-----------|-------------|--------------------------------------------------------------------------------------------------------------------------------------------------------------------------------------------------------------------------------------------------------------------------------------------------------------------------------------------------------------------------------------------------------------------------------------------------------------------------------------------------------------------------------------------------------------------------------------------------------------------------------------------------------------------------------------------------------------------------------------------------------------------------------------------------------------------------------------------------------------------------------------------------------------------------------------------------------------------------------------------------------------------------------------------------------------------------------------------------------------------------------------------------------------------------------------------------------------------------------------------------------------------------------------------------------------------------------------------------------------------------------------------------------------------------------------------------------------------------------------------------------------------------------------------------------------------------------------------------------------------------------------------------------------------------------------------------------------------------------------------------------------------------------------------------------------------------------------------------------------------------------------------------------------------------------------------------------------------------------------------------------------------------------------------------------------------------------------------------------------------------------|-------------|
|     |         |     | SQM       | SQFT           | SQM       | SQFT        | SQM                                                                                                                                                                                                                                                                                                                                                                                                                                                                                                                                                                                                                                                                                                                                                                                                                                                                                                                                                                                                                                                                                                                                                                                                                                                                                                                                                                                                                                                                                                                                                                                                                                                                                                                                                                                                                                                                                                                                                                                                                                                                                                                            | SQFT        |
|     | 103     |     | COMPANION | MARKENT TARGET | 1 8400000 |             | 1811 (C. 1770 (C. 177 |             |
| 205 | 305     | 405 | 68.53     | 737.65         | 5.55      | 59.74       | 74.08                                                                                                                                                                                                                                                                                                                                                                                                                                                                                                                                                                                                                                                                                                                                                                                                                                                                                                                                                                                                                                                                                                                                                                                                                                                                                                                                                                                                                                                                                                                                                                                                                                                                                                                                                                                                                                                                                                                                                                                                                                                                                                                          | 797.39      |
| 504 | 604     |     |           |                |           |             |                                                                                                                                                                                                                                                                                                                                                                                                                                                                                                                                                                                                                                                                                                                                                                                                                                                                                                                                                                                                                                                                                                                                                                                                                                                                                                                                                                                                                                                                                                                                                                                                                                                                                                                                                                                                                                                                                                                                                                                                                                                                                                                                |             |

1 BEDROOM APARTMENT TYPE 2
BUILDING 2 - LEVEL 1, 2, 3, 4, 5, 6

| UNIT NO. |     | SUITE<br>AREA |       | BALCONY<br>AREA |      | TOTAL<br>AREA |       |        |
|----------|-----|---------------|-------|-----------------|------|---------------|-------|--------|
|          |     | SQM           | SQFT  | SQM             | SQFT | SQM           | SQFT  |        |
| 104      | 206 | 306           | 69.10 | 743.79          | 5.55 | 59.74         | 74.65 | 803.53 |
| 406      | 505 | 605           | 03.10 | 175.19          | 3.33 | 33.14         | 74.03 | 003.33 |