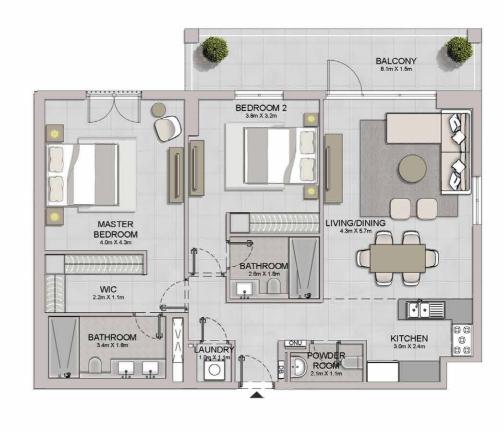

PORT DE LA MER La Sirène 2 BEDROOM APARTMENT TYPE 1
BUILDING 1 - LEVEL 1

BALCONY 1.3m X 3.9m

BEDROOM 3.2m X 4.0m

LIVING 4.4m X.4.1m

KITCHEN/DINING 2.9m X 2.6m

APARTMENT TYPE 2
- LEVEL 1

| UNIT NO. | 1000   | JITE<br>REA | 37777.77 | CONY<br>REA | 100.0  | OTAL<br>REA |
|----------|--------|-------------|----------|-------------|--------|-------------|
|          | SQM    | SQFT        | SQM      | SQFT        | SQM    | SQFT        |
| 108      | 111.03 | 1195.12     | 19.22    | 206.88      | 130.25 | 1402.00     |