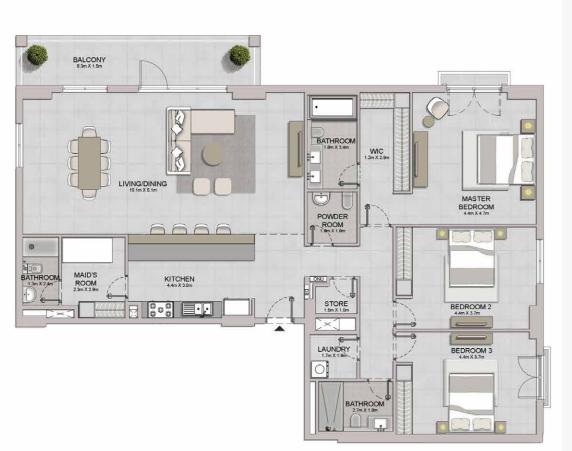

#### PORT DE LA MER La Sirène

| 3 BEDROOM  |   | APARTMENT | TYPE 2 |
|------------|---|-----------|--------|
| BUILDING 2 | - | LEVEL     | 5, 6   |

| UNIT NO. | - I    | SUITE<br>AREA |       | BALCONY<br>AREA |        | TOTAL<br>AREA |  |
|----------|--------|---------------|-------|-----------------|--------|---------------|--|
|          | SQM    | SQFT          | SQM   | SQFT            | SQM    | SQFT          |  |
| 501      | 168.29 | 1811.47       | 20.41 | 219.69          | 188.70 | 2031.16       |  |
| 601      | 168.24 | 1810.93       | 20.41 | 219.69          | 188.65 | 2030.62       |  |