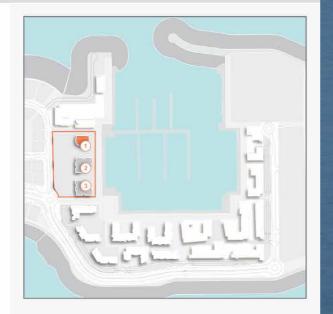

1 BEDROOM APARTMENT TYPE 1A
BUILDING 1 - LEVEL 1

| UNIT NO. | 1000  | JITE<br>REA | 807577.00 | CONY<br>REA | 1895  | TAL<br>REA |
|----------|-------|-------------|-----------|-------------|-------|------------|
|          | SQM   | SQFT        | SQM       | SQFT        | SQM   | SQFT       |
| 102      | 69.05 | 743.25      | 4.52      | 48.65       | 73.57 | 791.90     |