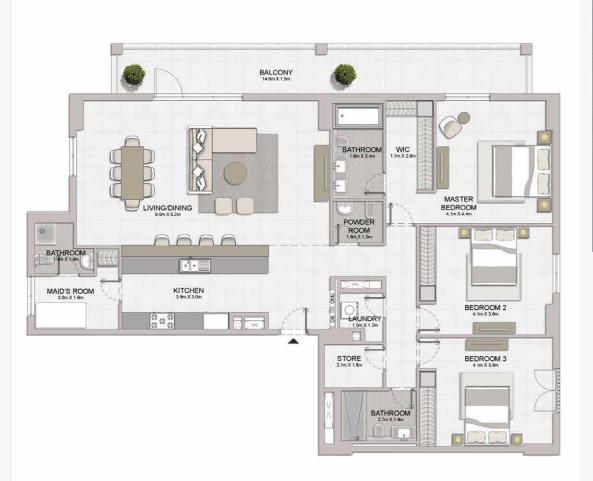

KITCHEN/DINING 3.2m X 2.9m

BEDROOM 4.1m X 3.7m

1 BEDROOM APARTMENT TYPE 5A

PORT DE LA MER

La Sirène

SUITE

SQM SQFT SQM SQFT 68.61 738.51 13.75 148.00

BALCONY AREA

| 150.65 | TAL<br>REA |
|--------|------------|
| SQM    | SQFT       |
| 82.36  | 886.52     |

|   | TAL<br>REA |  |  |  |
|---|------------|--|--|--|
|   | SQFT       |  |  |  |
| ; | 886.52     |  |  |  |
| - |            |  |  |  |

BEDROOM 3.7m X 4.2m LIVING/DINING 4.3m X 6.0m KITCHEN 4.1m X 2.1m LAUNDRY 1.7m X 2.0m

| UNIT NO. | 1000  | JITE<br>REA | BALCONY<br>AREA |        | TOTAL<br>AREA |        |
|----------|-------|-------------|-----------------|--------|---------------|--------|
|          | SQM   | SQFT        | SQM             | SQFT   | SQM           | SQFT   |
| 107      | 68.88 | 741.42      | 14.80           | 159.31 | 83.68         | 900.73 |

Disclaimer: Plans, details and unit orientation included are indicative only and are subject to change by the developer/seller at its sole discretion without notice and/or liability. All images, including features, finishes, furnishings, view and scale are illustrative only. Final areas, orientation, dimensions, layout and materials may differ from those stated.