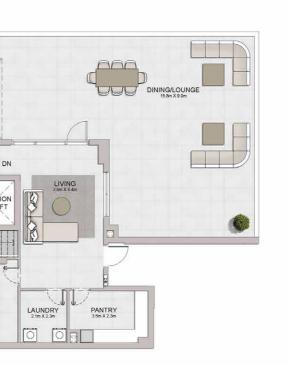

LEVEL 3

3 BEDROOM APARTMENT TYPE 1 **BUILDING 1** - LEVEL 2, 3, 4, 5

| В    | ALCO     | 560000 | TOTAL<br>AREA |          |  |  |  |
|------|----------|--------|---------------|----------|--|--|--|
| SQN  | SQM SQFT |        | SQM           | SQM SQFT |  |  |  |
| 16.0 | 1 1      | 72.33  | 207.12        | 2229.43  |  |  |  |