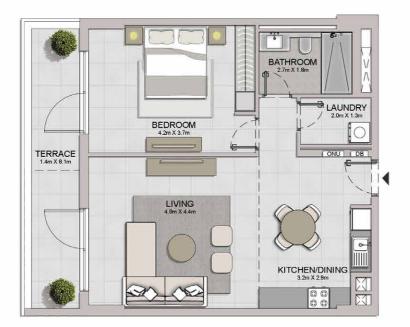

# LA SIRÈNE

Live on the edge of Dubai's pristine coastline, embrace a Mediterranean inspired seaside lifestyle and discover there's so much more to life when you keep looking towards the horizon.

The latest addition to Port de La Mer, La Sirène, comprises of an exclusive selection of 1, 2, 3 and 4-bedroom apartments and a 6-bedroom duplex, offering views unlike any other. Savour open seas, beaches, boardwalks, cafes - the more you discover, the more you can imagine and appreciate the endless possibilities of living in La Sirène at Port de La Mer.

BEDROOM 3.7m X 4.2m LIVING/DINING 4.3m X 6.0m KITCHEN 4.1m X 2.1m LAUNDRY 1.7m X 2.0m

| UNIT NO. | 1000  | JITE<br>REA | BALCONY<br>AREA |        | TOTAL<br>AREA |        |
|----------|-------|-------------|-----------------|--------|---------------|--------|
|          | SQM   | SQFT        | SQM             | SQFT   | SQM           | SQFT   |
| 107      | 68.88 | 741.42      | 14.80           | 159.31 | 83.68         | 900.73 |