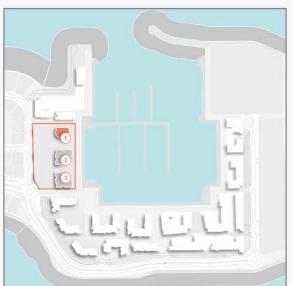

# **MASTER PLAN**

#### **LEGEND**

- C LA COTE
- R LA RIVI
- LE PONT
- V LA VOILE
- S LA SIRENI
- HOTEL:
- LA MER & PDLM ENTRIES
- ▲ BEACH ACCES
- 1 BEACH
- 2 MARINA
- 3 YACHT CLUB

- 4 SUR LA MER
- 5 LAGUNA WATER PARK
- 6 LA MER BEACH
- **7** RESTAURANTS & RETAIL
- 8 DUBAI MARINE RESORT
- 9 PALM STRIP MALL
- **10** JUMEIRAH MOSQUE
- **11** JUMEIRAH CENTRE
- 12 THE VILLAGE MALL
- **13** JUMEIRAH PLAZA
- 14 CENTURY PLAZA