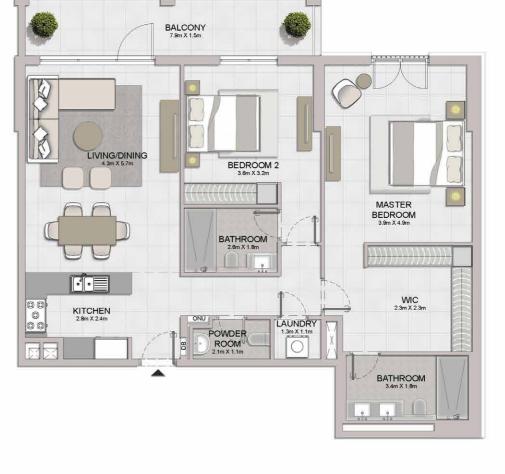

BEDROOM 3.7m X 4.2m LIVING/DINING 4.3m X 6.0m KITCHEN 4.1m X 2.1m LAUNDRY 1.7m X 2.0m

| UNIT NO. | 1000  | JITE<br>REA | BALCONY<br>AREA |        | TOTAL<br>AREA |        |
|----------|-------|-------------|-----------------|--------|---------------|--------|
|          | SQM   | SQFT        | SQM             | SQFT   | SQM           | SQFT   |
| 107      | 68.88 | 741.42      | 14.80           | 159.31 | 83.68         | 900.73 |