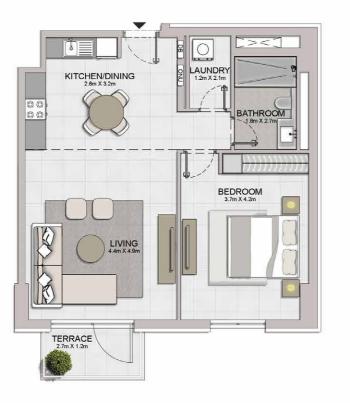

PORT DE LA MER La Sirène 2 BEDROOM APARTMENT TYPE 1
BUILDING 1 - LEVEL 1

BALCONY 1.3m X 3.9m

BEDROOM 3.2m X 4.0m

LIVING 4.4m X.4.1m

KITCHEN/DINING 2.9m X 2.6m

APARTMENT TYPE 2
- LEVEL 1

| UNIT NO. | 1000   | JITE<br>REA | 37777.77 | CONY<br>REA | 100.0  | OTAL<br>REA |
|----------|--------|-------------|----------|-------------|--------|-------------|
|          | SQM    | SQFT        | SQM      | SQFT        | SQM    | SQFT        |
| 108      | 111.03 | 1195.12     | 19.22    | 206.88      | 130.25 | 1402.00     |