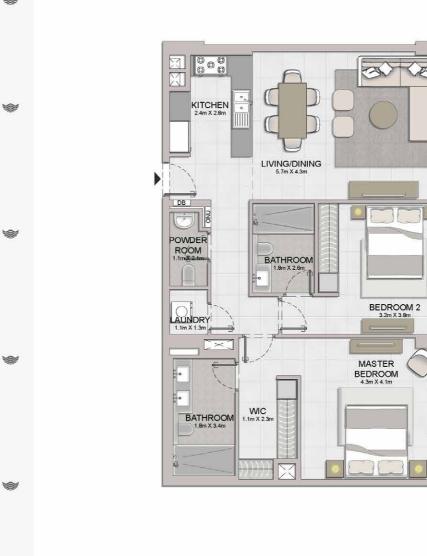

PORT DE LA MER La Sirène 2 BEDROOM APARTMENT TYPE 1
BUILDING 1 - LEVEL 1

BALCONY 1.3m X 3.9m

BEDROOM 3.2m X 4.0m

LIVING 4.4m X.4.1m

KITCHEN/DINING 2.9m X 2.6m

APARTMENT TYPE 2
- LEVEL 1

| UNIT NO. | 1000   | JITE<br>REA | 37777.77 | CONY<br>REA | 100.0  | OTAL<br>REA |
|----------|--------|-------------|----------|-------------|--------|-------------|
|          | SQM    | SQFT        | SQM      | SQFT        | SQM    | SQFT        |
| 108      | 111.03 | 1195.12     | 19.22    | 206.88      | 130.25 | 1402.00     |