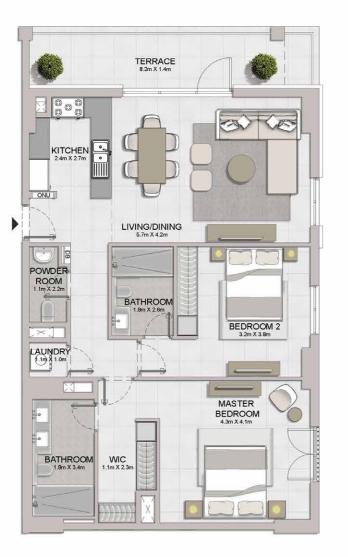

KITCHEN/DINING 3.2m X 2.9m

BEDROOM 4.1m X 3.7m

1 BEDROOM APARTMENT TYPE 5A

PORT DE LA MER

La Sirène

SUITE

SQM SQFT SQM SQFT 68.61 738.51 13.75 148.00

BALCONY AREA

BEDROOM 3.7m X 4.2m LIVING/DINING 4.3m X 6.0m KITCHEN 4.1m X 2.1m LAUNDRY 1.7m X 2.0m

| UNIT NO. | 1000  | JITE<br>REA | BALCONY<br>AREA |        | TOTAL<br>AREA |        |
|----------|-------|-------------|-----------------|--------|---------------|--------|
|          | SQM   | SQFT        | SQM             | SQFT   | SQM           | SQFT   |
| 107      | 68.88 | 741.42      | 14.80           | 159.31 | 83.68         | 900.73 |

AAAA 7-1

MASTER BEDROOM 5.0m X 4.2m

BEDROOM 2 4.4m X 3.9m