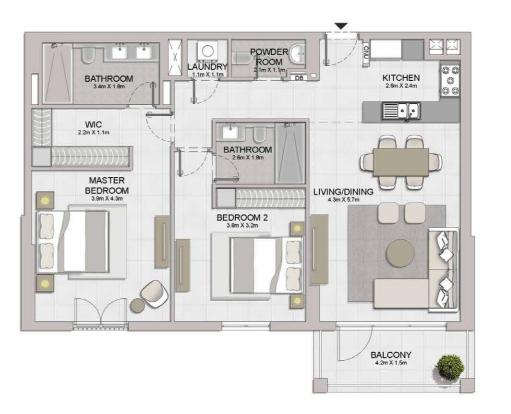

#### PORT DE LA MER La Sirène

1 BEDROOM APARTMENT TYPE 1
BUILDING 2 - LEVEL 1, 2, 3, 4, 5, 6

| ι   | JNIT NO | i.  |           | JITE<br>REA    |           | CONY<br>REA |                                                                                                                                                                                                                                                                                                                                                                                                                                                                                                                                                                                                                                                                                                                                                                                                                                                                                                                                                                                                                                                                                                                                                                                                                                                                                                                                                                                                                                                                                                                                                                                                                                                                                                                                                                                                                                                                                                                                                                                                                                                                                                                                | OTAL<br>REA |
|-----|---------|-----|-----------|----------------|-----------|-------------|--------------------------------------------------------------------------------------------------------------------------------------------------------------------------------------------------------------------------------------------------------------------------------------------------------------------------------------------------------------------------------------------------------------------------------------------------------------------------------------------------------------------------------------------------------------------------------------------------------------------------------------------------------------------------------------------------------------------------------------------------------------------------------------------------------------------------------------------------------------------------------------------------------------------------------------------------------------------------------------------------------------------------------------------------------------------------------------------------------------------------------------------------------------------------------------------------------------------------------------------------------------------------------------------------------------------------------------------------------------------------------------------------------------------------------------------------------------------------------------------------------------------------------------------------------------------------------------------------------------------------------------------------------------------------------------------------------------------------------------------------------------------------------------------------------------------------------------------------------------------------------------------------------------------------------------------------------------------------------------------------------------------------------------------------------------------------------------------------------------------------------|-------------|
|     |         |     | SQM       | SQFT           | SQM       | SQFT        | SQM                                                                                                                                                                                                                                                                                                                                                                                                                                                                                                                                                                                                                                                                                                                                                                                                                                                                                                                                                                                                                                                                                                                                                                                                                                                                                                                                                                                                                                                                                                                                                                                                                                                                                                                                                                                                                                                                                                                                                                                                                                                                                                                            | SQFT        |
|     | 103     |     | COMPANION | MARKENT TARGET | 1 8400000 |             | 1811 (C. 1770 (C. 177 |             |
| 205 | 305     | 405 | 68.53     | 737.65         | 5.55      | 59.74       | 74.08                                                                                                                                                                                                                                                                                                                                                                                                                                                                                                                                                                                                                                                                                                                                                                                                                                                                                                                                                                                                                                                                                                                                                                                                                                                                                                                                                                                                                                                                                                                                                                                                                                                                                                                                                                                                                                                                                                                                                                                                                                                                                                                          | 797.39      |
| 504 | 604     |     |           |                |           |             |                                                                                                                                                                                                                                                                                                                                                                                                                                                                                                                                                                                                                                                                                                                                                                                                                                                                                                                                                                                                                                                                                                                                                                                                                                                                                                                                                                                                                                                                                                                                                                                                                                                                                                                                                                                                                                                                                                                                                                                                                                                                                                                                |             |

1 BEDROOM APARTMENT TYPE 2
BUILDING 2 - LEVEL 1, 2, 3, 4, 5, 6

| UNIT NO. |     | SUITE<br>AREA |       | BALCONY<br>AREA |      | TOTAL<br>AREA |       |        |
|----------|-----|---------------|-------|-----------------|------|---------------|-------|--------|
|          |     | SQM           | SQFT  | SQM             | SQFT | SQM           | SQFT  |        |
| 104      | 206 | 306           | 69.10 | 743.79          | 5.55 | 59.74         | 74.65 | 803.53 |
| 406      | 505 | 605           | 03.10 | 175.19          | 3.33 | 33.14         | 74.03 | 003.33 |

**BUILDING 2** 

| UNIT NO. |     |     |       | SUITE<br>AREA |      | BALCONY<br>AREA |       | TOTAL<br>AREA |  |
|----------|-----|-----|-------|---------------|------|-----------------|-------|---------------|--|
|          |     |     | SQM   | SQFT          | SQM  | SQFT            | SQM   | SQFT          |  |
| 201      | 301 | 401 | 68.81 | 740.67        | 7.12 | 76.64           | 75.93 | 817.3         |  |