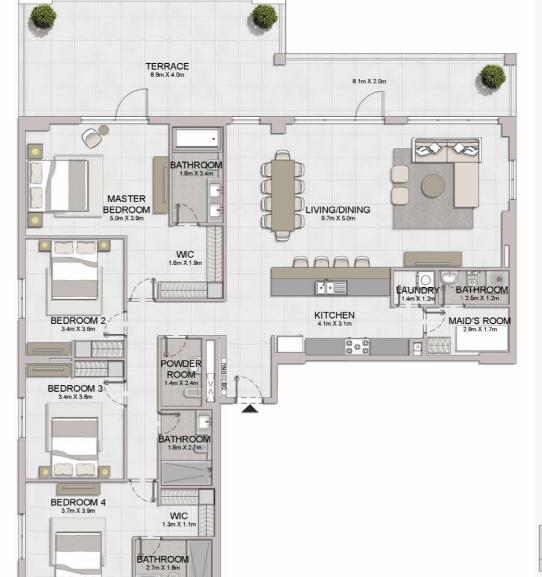

| TOTAL<br>AREA |         |
|----------|-----------|-------------|-----------------|--------|---------------|---------|
|          | SQM       | SQFT        | SQM             | SQFT   | SQM           | SQFT    |
| 507      | 212.50    | 2287.34     | 28.40           | 305.70 | 240.90        | 2593.04 |

Disclaimer: Plans, details and unit orientation included are indicative only and are subject to change by the developer/seller at its sole discretion without notice and/or liability. All images, including features, finishes, furnishings, view and scale are illustrative only. Final areas, orientation, dimensions, layout and materials may differ from those stated.

AAAA 7-1

MASTER BEDROOM 5.0m X 4.2m

BEDROOM 2 4.4m X 3.9m

#### PORT DE LA MER La Sirène

06 \_\_07

05 01 04 03 02

LEVEL 6



4 BEDROOM APARTMENT TYPE 2 **BUILDING 2** - LEVEL











|III|MERAAS