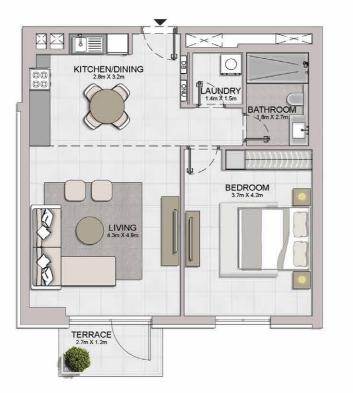

1 BEDROOM APARTMENT TYPE 3A
BUILDING 1 - LEVEL 1

| * |                   | *              |
|---|-------------------|----------------|
|   | 07 08 01 05 04 03 |                |
| 1 | LEVEL 1           | ⊗ <sup>N</sup> |

| UNIT NO. | 1000  | JITE<br>REA | 32.25 | CONY<br>REA | 10000 | TAL<br>REA |
|----------|-------|-------------|-------|-------------|-------|------------|
|          | SQM   | SQFT        | SQM   | SQFT        | SQM   | SQFT       |
| 104      | 68.05 | 732.49      | 4.52  | 48.65       | 72.57 | 781.14     |