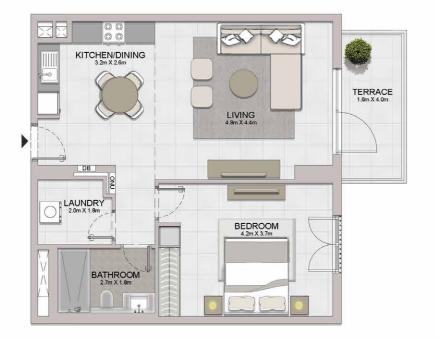

PORT DE LA MER La Sirène 2 BEDROOM APARTMENT TYPE 1
BUILDING 1 - LEVEL 1

BALCONY 1.3m X 3.9m

BEDROOM 3.2m X 4.0m

LIVING 4.4m X.4.1m

KITCHEN/DINING 2.9m X 2.6m

APARTMENT TYPE 2
- LEVEL 1

| UNIT NO. | 1000   | JITE<br>REA | 37777.77 | CONY<br>REA | 100.0  | OTAL<br>REA |
|----------|--------|-------------|----------|-------------|--------|-------------|
|          | SQM    | SQFT        | SQM      | SQFT        | SQM    | SQFT        |
| 108      | 111.03 | 1195.12     | 19.22    | 206.88      | 130.25 | 1402.00     |