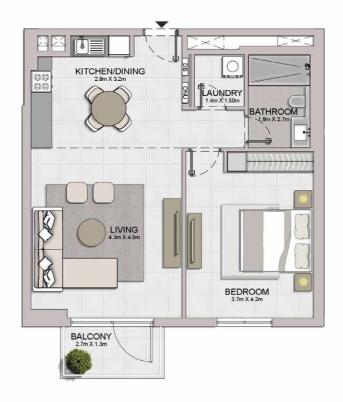

1 BEDROOM APARTMENT TYPE 2A
BUILDING 1 - LEVEL 1

| 07 08 06 01 01 01 01 01 01 01 01 01 01 01 01 01 | UNIT NO. |       | SUITE<br>AREA |      | BALCONY<br>AREA |       | TOTAL<br>AREA |  |
|-------------------------------------------------|----------|-------|---------------|------|-----------------|-------|---------------|--|
| 105 OAT                                         |          | SQM   | SQFT          | SQM  | SQFT            | SQM   | SQFT          |  |
| 04                                              | 103      | 68.99 | 742.60        | 5.55 | 59.74           | 74.54 | 802.34        |  |
| 0302                                            |          |       |               |      |                 |       |               |  |

KITCHEN/DINING 3.2m X 2.9m

BEDROOM 4.1m X 3.7m

1 BEDROOM APARTMENT TYPE 5A

PORT DE LA MER

La Sirène

SUITE

SQM SQFT SQM SQFT 68.61 738.51 13.75 148.00

BALCONY AREA

BEDROOM 3.7m X 4.2m LIVING/DINING 4.3m X 6.0m KITCHEN 4.1m X 2.1m LAUNDRY 1.7m X 2.0m

| UNIT NO. | 1000  | JITE<br>REA | BALCONY<br>AREA |        | TOTAL<br>AREA |        |
|----------|-------|-------------|-----------------|--------|---------------|--------|
|          | SQM   | SQFT        | SQM             | SQFT   | SQM           | SQFT   |
| 107      | 68.88 | 741.42      | 14.80           | 159.31 | 83.68         | 900.73 |