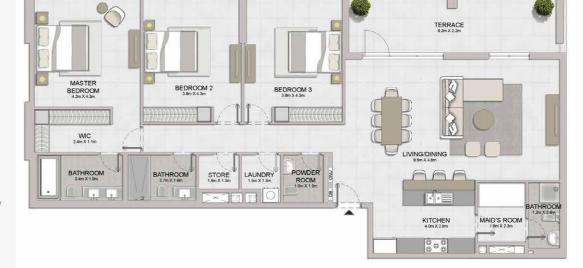

4 BEDROOM **BUILDING 2** 

APARTMENT TYPE 1 - LEVEL

| <b></b>                                 | *       |
|-----------------------------------------|---------|
| 07<br>06 08<br>05 0<br>04 03<br>LEVEL 5 | 1<br>02 |

| UNIT NO. | - II - 33 | JITE<br>REA | BALCONY<br>AREA |        | TOTAL<br>AREA |         |
|----------|-----------|-------------|-----------------|--------|---------------|---------|
|          | SQM       | SQFT        | SQM             | SQFT   | SQM           | SQFT    |
| 507      | 212.50    | 2287.34     | 28.40           | 305.70 | 240.90        | 2593.04 |

Disclaimer: Plans, details and unit orientation included are indicative only and are subject to change by the developer/seller at its sole discretion without notice and/or liability. All images, including features, finishes, furnishings, view and scale are illustrative only. Final areas, orientation, dimensions, layout and materials may differ from those stated.