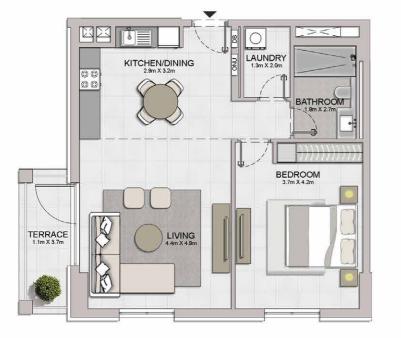

PORT DE LA MER La Sirène

1 BEDROOM

**BUILDING 1** 

APARTMENT TYPE 5

- LEVEL 2, 3, 4, 5

| t   | JNIT NO | ),  | 100   | JITE<br>REA | 40.44 | CONY  | 18300 | OTAL<br>REA |
|-----|---------|-----|-------|-------------|-------|-------|-------|-------------|
|     |         |     | SQM   | SQFT        | SQM   | SQFT  | SQM   | SQFT        |
| 207 | 307     | 407 | 68.75 | 740.02      | 6.78  | 72.98 | 75.53 | 813.00      |
|     | 507     |     | 00.75 | 740.02      | 0.70  | 12.90 | 75.55 | 013.00      |