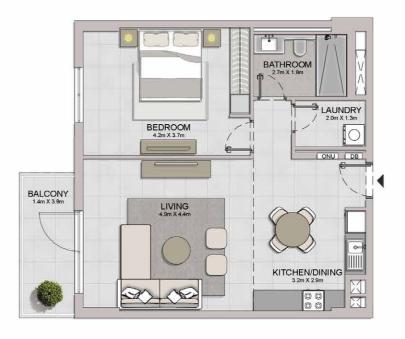

# LA SIRÈNE

Live on the edge of Dubai's pristine coastline, embrace a Mediterranean inspired seaside lifestyle and discover there's so much more to life when you keep looking towards the horizon.

The latest addition to Port de La Mer, La Sirène, comprises of an exclusive selection of 1, 2, 3 and 4-bedroom apartments and a 6-bedroom duplex, offering views unlike any other. Savour open seas, beaches, boardwalks, cafes - the more you discover, the more you can imagine and appreciate the endless possibilities of living in La Sirène at Port de La Mer.

KITCHEN/DINING 3.2m X 2.9m

BEDROOM 4.1m X 3.7m

1 BEDROOM APARTMENT TYPE 5A

PORT DE LA MER

La Sirène

SUITE

SQM SQFT SQM SQFT 68.61 738.51 13.75 148.00

BALCONY AREA