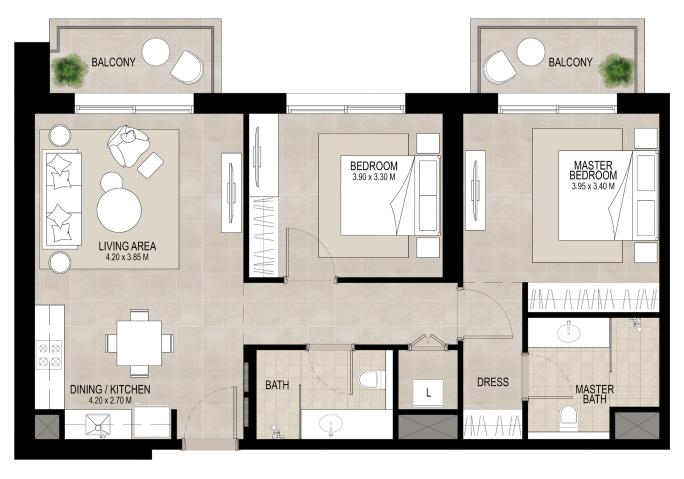

#### 2 BEDROOM UNIT TYPE A

| AREA           | MIN                       | MAX                       |
|----------------|---------------------------|---------------------------|
| SUITE          | 84.31 Sq.m / 907.51 Sq.ft | 84.65 Sq.m / 911.17 Sq.ft |
| BALCONY        | 5.12 Sq.m / 55.11 Sq.ft   | 6.23 Sq.m / 67.06 Sq.ft   |
| TOTAL BUILT-UP | 89.70 Sq.m / 965.52 Sq.ft | 90.86 Sq.m / 978.01 Sq.ft |

#### 2 BEDROOM UNIT TYPE B

| AREA           | MIN                        | MAX                        |
|----------------|----------------------------|----------------------------|
| SUITE          | 85.27 Sq.m / 917.84 Sq.ft  | 85.27 Sq.m / 917.84 Sq.ft  |
| BALCONY        | 10.69 Sq.m / 115.07 Sq.ft  | 10.69 Sq.m / 115.07 Sq.ft  |
| TOTAL BUILT-UP | 95.94 Sq.m / 1032.69 Sq.ft | 95.96 Sq.m / 1032.90 Sq.ft |

#### 2 BEDROOM UNIT TYPE C

| AREA           | MIN                        | MAX                        |
|----------------|----------------------------|----------------------------|
| SUITE          | 84.20 Sq.m / 906.32 Sq.ft  | 84.22 Sq.m / 906.54 Sq.ft  |
| BALCONY        | 11.33 Sq.m / 121.96 Sq.ft  | 11.35 Sq.m / 122.17 Sq.ft  |
| TOTAL BUILT-UP | 95.55 Sq.m / 1028.49 Sq.ft | 95.55 Sq.m / 1028.49 Sq.ft |

#### 2 BEDROOM UNIT TYPE D

| AREA           |                             |
|----------------|-----------------------------|
| SUITE          | 90.26 Sq.m / 971.55 Sq.ft   |
| BALCONY        | 11.95 Sq.m / 128.63 Sq.ft   |
| TOTAL BUILT-UP | 102.21 Sq.m / 1100.18 Sq.ft |