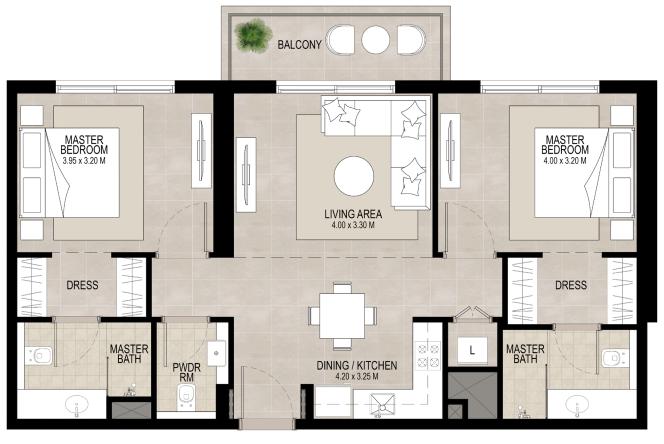

#### 2 BEDROOM UNIT TYPE A

| AREA           | MIN                       | MAX                       |
|----------------|---------------------------|---------------------------|
| SUITE          | 84.31 Sq.m / 907.51 Sq.ft | 84.65 Sq.m / 911.17 Sq.ft |
| BALCONY        | 5.12 Sq.m / 55.11 Sq.ft   | 6.23 Sq.m / 67.06 Sq.ft   |
| TOTAL BUILT-UP | 89.70 Sq.m / 965.52 Sq.ft | 90.86 Sq.m / 978.01 Sq.ft |

#### 2 BEDROOM UNIT TYPE B

| AREA           | MIN                        | MAX                        |
|----------------|----------------------------|----------------------------|
| SUITE          | 85.27 Sq.m / 917.84 Sq.ft  | 85.27 Sq.m / 917.84 Sq.ft  |
| BALCONY        | 10.69 Sq.m / 115.07 Sq.ft  | 10.69 Sq.m / 115.07 Sq.ft  |
| TOTAL BUILT-UP | 95.94 Sq.m / 1032.69 Sq.ft | 95.96 Sq.m / 1032.90 Sq.ft |

#### 2 BEDROOM UNIT TYPE C

| AREA           | MIN                        | MAX                        |
|----------------|----------------------------|----------------------------|
| SUITE          | 84.20 Sq.m / 906.32 Sq.ft  | 84.22 Sq.m / 906.54 Sq.ft  |
| BALCONY        | 11.33 Sq.m / 121.96 Sq.ft  | 11.35 Sq.m / 122.17 Sq.ft  |
| TOTAL BUILT-UP | 95.55 Sq.m / 1028.49 Sq.ft | 95.55 Sq.m / 1028.49 Sq.ft |

#### 2 BEDROOM UNIT TYPE D

| AREA           |                             |
|----------------|-----------------------------|
| SUITE          | 90.26 Sq.m / 971.55 Sq.ft   |
| BALCONY        | 11.95 Sq.m / 128.63 Sq.ft   |
| TOTAL BUILT-UP | 102.21 Sq.m / 1100.18 Sq.ft |