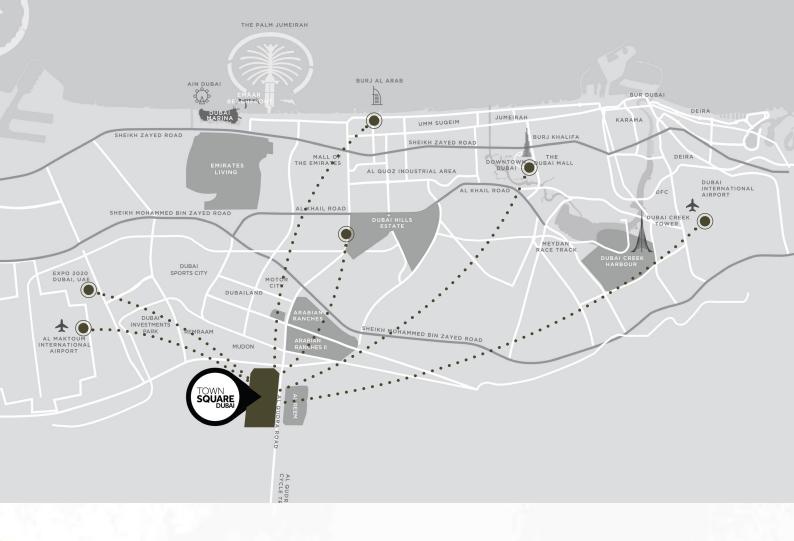

a serene and harmonious lifestyle.

Surrounded by jogging paths, bike lanes, delightful cafes, and accessible retail choices, Town Square Dubai meets all your requirements, fostering a lively ambiance brimming with vitality and hospitality at every turn.

















### COMMUNITY FACILITIES



Town Square Park



Swimming Pool



GYM



Basketball Courts



Carousel



Kids Train



Retail Outlets



Cycling Track



Jogging Track



Kids Play Area



Restaurants & Cafes



Splash Pad



Football Pitch



Squash & Tennis Court



Padel Court



Skate Park



Fitness Club



Nurseries



Laundry Shop



Barbeque Area



Veterinary Clinic



Pet Shop



Clinics



Pharmacies



Grooming & Beauty Services



Supermarkets



Food Trucks



Tailor Shop



Dog Park



Mosque

















#### LOCATION PROXIMITIES















#### YOUR COMMUNITY, YOUR EXPERIENCE

Discover a wealth of amenities tailored to your interests, from diverse fitness options to serene and contemplative areas.

Whether you love adventure, quiet reflection, or just having fun—there's something here for you to enjoy!



#### on the park

Introducing "Lana on the Park," an exclusive residential gem nestled within the heart of Town Square, featuring a range of 1, 2, and 3-bedroom apartments along with spacious 3-bedroom duplexes.

This contemporary development stands out for its unparalleled proximity to the main park, offering residents direct access to lush green spaces and recreational amenities right at their doorstep.

With a seamless blend of urban convenience and natural beauty, Lana on the P