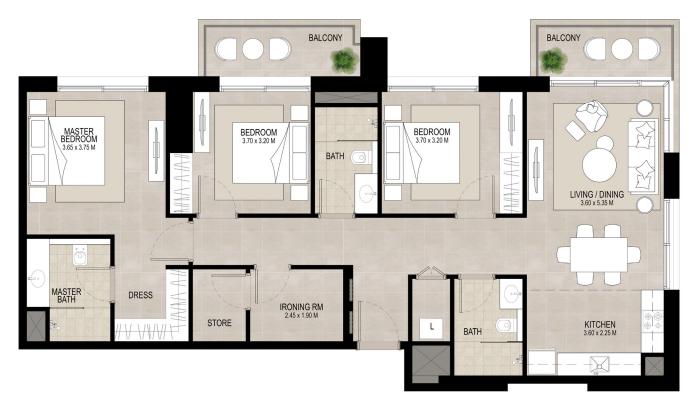

#### 2 BEDROOM UNIT TYPE A

| AREA           | MIN                       | MAX                       |
|----------------|---------------------------|---------------------------|
| SUITE          | 84.31 Sq.m / 907.51 Sq.ft | 84.65 Sq.m / 911.17 Sq.ft |
| BALCONY        | 5.12 Sq.m / 55.11 Sq.ft   | 6.23 Sq.m / 67.06 Sq.ft   |
| TOTAL BUILT-UP | 89.70 Sq.m / 965.52 Sq.ft | 90.86 Sq.m / 978.01 Sq.ft |

#### 2 BEDROOM UNIT TYPE B

| AREA           | MIN                        | MAX                        |
|----------------|----------------------------|----------------------------|
| SUITE          | 85.27 Sq.m / 917.84 Sq.ft  | 85.27 Sq.m / 917.84 Sq.ft  |
| BALCONY        | 10.69 Sq.m / 115.07 Sq.ft  | 10.69 Sq.m / 115.07 Sq.ft  |
| TOTAL BUILT-UP | 95.94 Sq.m / 1032.69 Sq.ft | 95.96 Sq.m / 1032.90 Sq.ft |

#### 2 BEDROOM UNIT TYPE C

| AREA           | MIN                        | MAX                        |
|----------------|----------------------------|----------------------------|
| SUITE          | 84.20 Sq.m / 906.32 Sq.ft  | 84.22 Sq.m / 906.54 Sq.ft  |
| BALCONY        | 11.33 Sq.m / 121.96 Sq.ft  | 11.35 Sq.m / 122.17 Sq.ft  |
| TOTAL BUILT-UP | 95.55 Sq.m / 1028.49 Sq.ft | 95.55 Sq.m / 1028.49 Sq.ft |

#### 2 BEDROOM UNIT TYPE D

| AREA           |                             |
|----------------|-----------------------------|
| SUITE          | 90.26 Sq.m / 971.55 Sq.ft   |
| BALCONY        | 11.95 Sq.m / 128.63 Sq.ft   |
| TOTAL BUILT-UP | 102.21 Sq.m / 1100.18 Sq.ft |