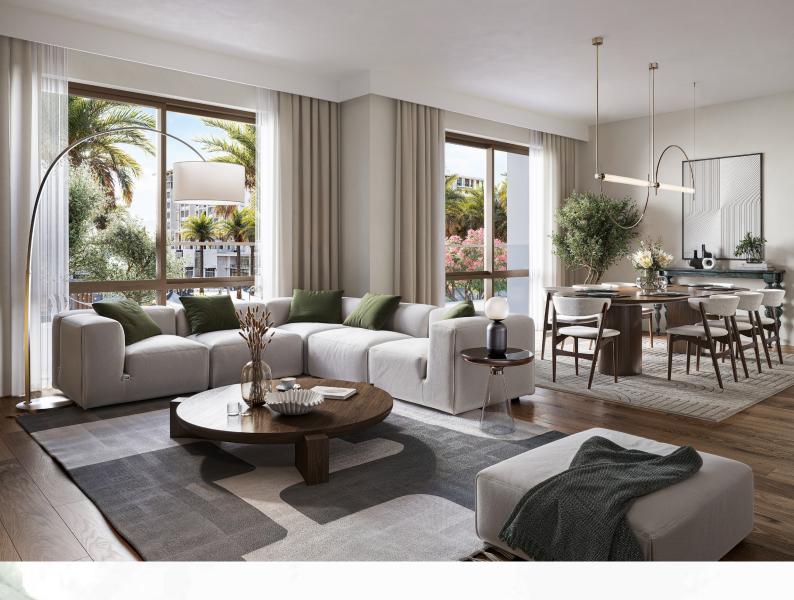

## EVERY DETAIL INVITES INSPIRATION

The living and dining areas are bathed in natural light.

The apartments feature high quality porcelain floors, built-in wardrobes and kitchens that are specifically designed for each apartment type.

The seamless blend of contemporary style and functionality ensures yourkitchens and bathrooms are both efficient and elegant, featuring ample counter space, organized storage, and intuitive design.