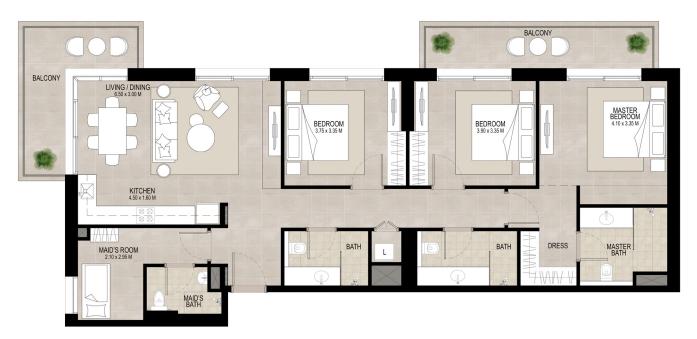

#### 3 BEDROOM UNIT TYPE A

#### AREA

 SUITE
 133.23 Sq.m / 1434.08 Sq.ft

 BALCONY
 22.54 Sq.m / 242.62 Sq.ft

 TOTAL BUILT-UP
 155.77 Sq.m / 1676.69 Sq.ft