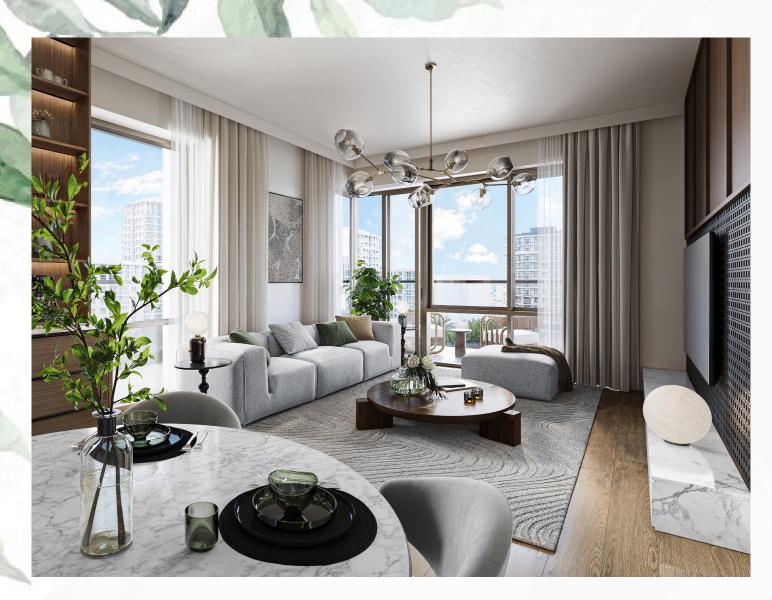

## EVERY DETAIL INVITES INSPIRATION

The living and dining areas are bathed in natural light.

The apartments feature high quality porcelain floors, built-in wardrobes and kitchens that are specifically designed for each apartment type.

The seamless blend of contemporary style and functionality ensures yourkitchens and bathrooms are both efficient and elegant, featuring ample counter space, organized storage, and intuitive design.