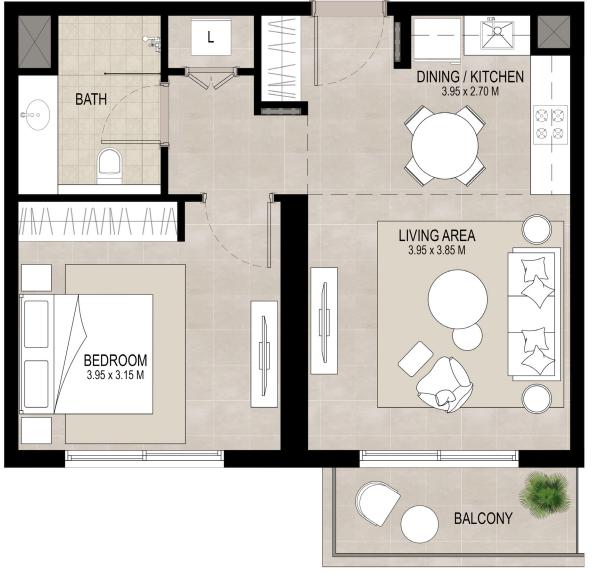

#### I BEDROOM UNIT TYPE B

| AREA           | MIN                       | MAX                       |
|----------------|---------------------------|---------------------------|
| SUITE          | 56.42 Sq.m / 607.30 Sq.ft | 56.42 Sq.m / 607.30 Sq.ft |
| BALCONY        | 5.36 Sq.m / 57.69 Sq.ft   | 5.43 Sq.m / 58.45 Sq.ft   |
| TOTAL BUILT-UP | 61.78 Sq.m / 664.99 Sq.ft | 61.85 Sq.m / 665.75 Sq.ft |