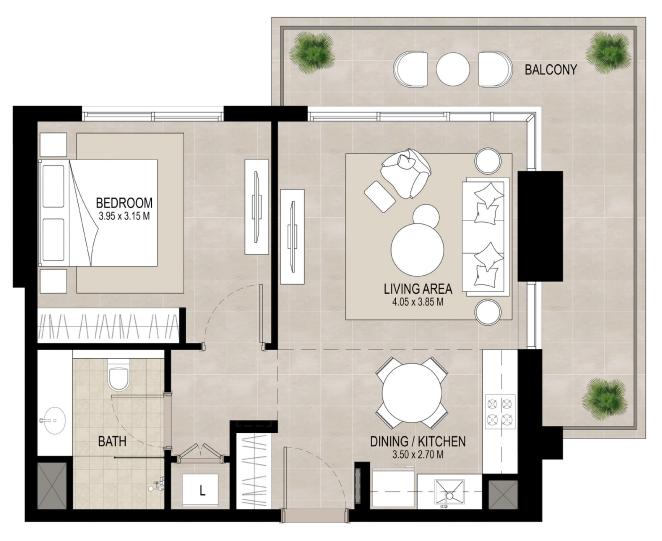

#### I BEDROOM UNIT TYPE A

| AREA           |                           |
|----------------|---------------------------|
| SUITE          | 56.31 Sq.m / 606.12 Sq.ft |
| BALCONY        | 17.75 Sq.m / 191.06 Sq.ft |
| TOTAL BUILT-UP | 74.06 Sq.m / 797.18 Sq.ft |