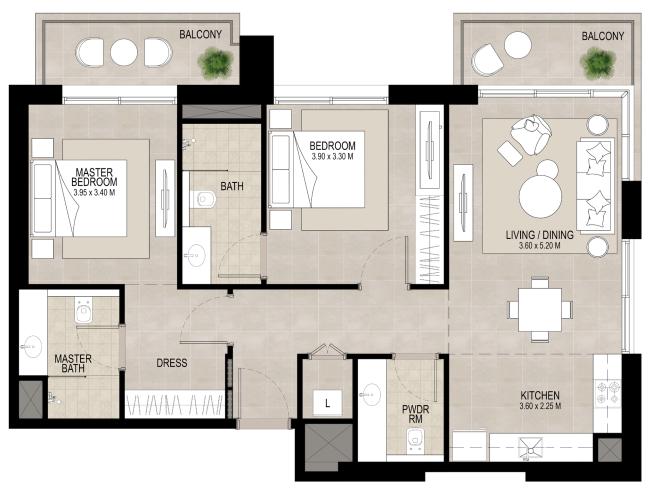

#### 2 BEDROOM UNIT TYPE A

| AREA           | MIN                       | MAX                       |
|----------------|---------------------------|---------------------------|
| SUITE          | 84.31 Sq.m / 907.51 Sq.ft | 84.65 Sq.m / 911.17 Sq.ft |
| BALCONY        | 5.12 Sq.m / 55.11 Sq.ft   | 6.23 Sq.m / 67.06 Sq.ft   |
| TOTAL BUILT-UP | 89.70 Sq.m / 965.52 Sq.ft | 90.86 Sq.m / 978.01 Sq.ft |

#### 2 BEDROOM UNIT TYPE B

| AREA           | MIN                        | MAX                        |
|----------------|----------------------------|----------------------------|
| SUITE          | 85.27 Sq.m / 917.84 Sq.ft  | 85.27 Sq.m / 917.84 Sq.ft  |
| BALCONY        | 10.69 Sq.m / 115.07 Sq.ft  | 10.69 Sq.m / 115.07 Sq.ft  |
| TOTAL BUILT-UP | 95.94 Sq.m / 1032.69 Sq.ft | 95.96 Sq.m / 1032.90 Sq.ft |

#### 2 BEDROOM UNIT TYPE C

| AREA           | MIN                        | MAX                        |
|----------------|----------------------------|----------------------------|
| SUITE          | 84.20 Sq.m / 906.32 Sq.ft  | 84.22 Sq.m / 906.54 Sq.ft  |
| BALCONY        | 11.33 Sq.m / 121.96 Sq.ft  | 11.35 Sq.m / 122.17 Sq.ft  |
| TOTAL BUILT-UP | 95.55 Sq.m / 1028.49 Sq.ft | 95.55 Sq.m / 1028.49 Sq.ft |

#### 2 BEDROOM UNIT TYPE D

| AREA           |                             |
|----------------|-----------------------------|
| SUITE          | 90.26 Sq.m / 971.55 Sq.ft   |
| BALCONY        | 11.95 Sq.m / 128.63 Sq.ft   |
| TOTAL BUILT-UP | 102.21 Sq.m / 1100.18 Sq.ft |