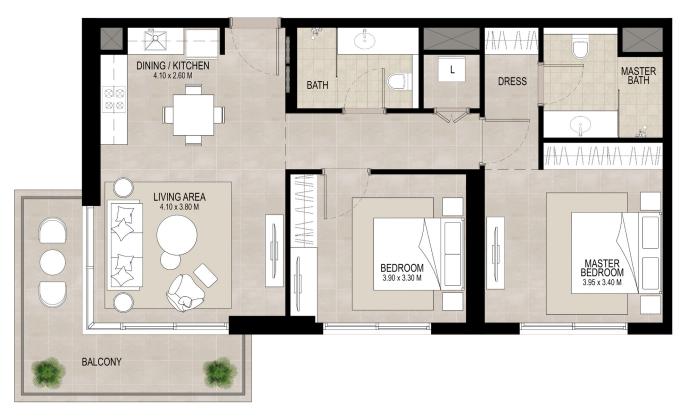

#### 2 BEDROOM UNIT TYPE A

| AREA           | MIN                       | MAX                       |
|----------------|---------------------------|---------------------------|
| SUITE          | 84.31 Sq.m / 907.51 Sq.ft | 84.65 Sq.m / 911.17 Sq.ft |
| BALCONY        | 5.12 Sq.m / 55.11 Sq.ft   | 6.23 Sq.m / 67.06 Sq.ft   |
| TOTAL BUILT-UP | 89.70 Sq.m / 965.52 Sq.ft | 90.86 Sq.m / 978.01 Sq.ft |

#### 2 BEDROOM UNIT TYPE B

| AREA           | MIN                        | MAX                        |
|----------------|----------------------------|----------------------------|
| SUITE          | 85.27 Sq.m / 917.84 Sq.ft  | 85.27 Sq.m / 917.84 Sq.ft  |
| BALCONY        | 10.69 Sq.m / 115.07 Sq.ft  | 10.69 Sq.m / 115.07 Sq.ft  |
| TOTAL BUILT-UP | 95.94 Sq.m / 1032.69 Sq.ft | 95.96 Sq.m / 1032.90 Sq.ft |

#### 2 BEDROOM UNIT TYPE C

| AREA           | MIN                        | MAX                        |
|----------------|----------------------------|----------------------------|
| SUITE          | 84.20 Sq.m / 906.32 Sq.ft  | 84.22 Sq.m / 906.54 Sq.ft  |
| BALCONY        | 11.33 Sq.m / 121.96 Sq.ft  | 11.35 Sq.m / 122.17 Sq.ft  |
| TOTAL BUILT-UP | 95.55 Sq.m / 1028.49 Sq.ft | 95.55 Sq.m / 1028.49 Sq.ft |

#### 2 BEDROOM UNIT TYPE D

| AREA           |                             |
|----------------|-----------------------------|
| SUITE          | 90.26 Sq.m / 971.55 Sq.ft   |
| BALCONY        | 11.95 Sq.m / 128.63 Sq.ft   |
| TOTAL BUILT-UP | 102.21 Sq.m / 1100.18 Sq.ft |