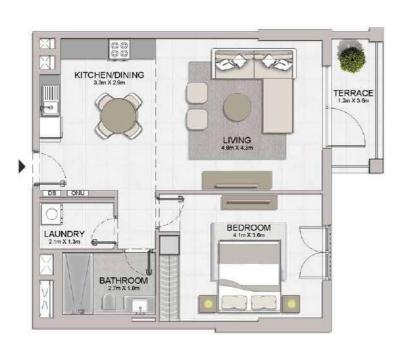

1 BEDROOM BUILDING 1 APARTMENT TYPE 1 LEVEL 1,2,3,4

| UNIT NO. |     |     | SUITE<br>AREA |        | BALCONY<br>AREA |       | TOTAL<br>AREA |        |
|----------|-----|-----|---------------|--------|-----------------|-------|---------------|--------|
|          |     |     | SQM           | SQFT   | SQM             | SQFT  | SQM           | SQFT   |
| 103      | 203 | 303 | 00.05         | 740 47 | 6.00            | 75.04 | 75.04         | 047.44 |
|          | 403 |     | 68.95         | 742.17 | 6.99            | 75.24 | 75.94         | 817.41 |