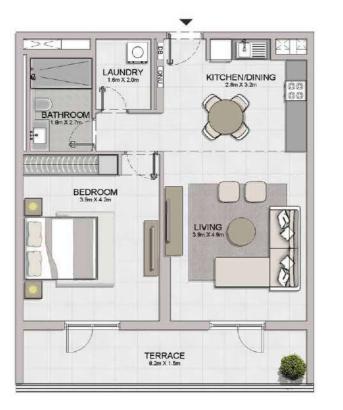

### PORT DE LA MER Le Ciel

APARTMENT TYPE 5

- LEVEL 1, 2, 3, 4, 5

2 BEDROOM

BUILDING 2

| UNIT NO. |     |     |        |                | 5.50 GH |       |        | TAL<br>REA |
|----------|-----|-----|--------|----------------|---------|-------|--------|------------|
|          |     |     | SQM    | SQFT           | SQM     | SQFT  | SQM    | SQFT       |
| 108      | 208 | 308 | 104.40 | 104.40 1123.75 | 6.99    | 75.24 | 111.39 | 1198.99    |
|          | 408 |     | 104.40 |                | 6.99    | 15.24 |        |            |
|          | 507 |     | 104.83 | 1128.38        | 6.99    | 75.24 | 111.82 | 1203.62    |