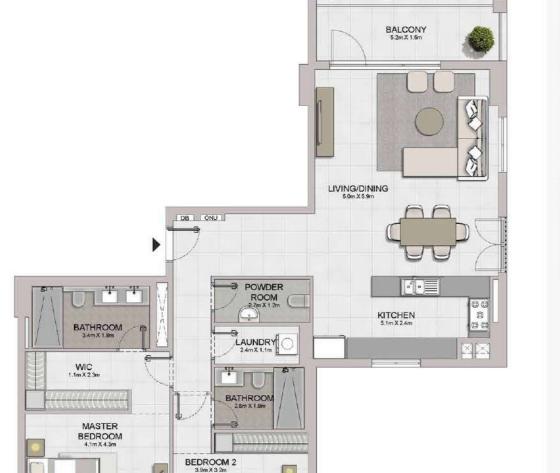

|                                                                                                                                                                                                                                                                                                                                                                                                                                                                                                                                                                                                                                                                                                                                                                                                                                                                                                                                                                                                                                                                                                                                                                                                                                                                                                                                                                                                                                                                                                                                                                                                                                                                                                                                                                                                                                                                                                                                                                                                                                                                                                                               |                          |                              | 9           | BALCONY<br>Rinklin      |
|-------------------------------------------------------------------------------------------------------------------------------------------------------------------------------------------------------------------------------------------------------------------------------------------------------------------------------------------------------------------------------------------------------------------------------------------------------------------------------------------------------------------------------------------------------------------------------------------------------------------------------------------------------------------------------------------------------------------------------------------------------------------------------------------------------------------------------------------------------------------------------------------------------------------------------------------------------------------------------------------------------------------------------------------------------------------------------------------------------------------------------------------------------------------------------------------------------------------------------------------------------------------------------------------------------------------------------------------------------------------------------------------------------------------------------------------------------------------------------------------------------------------------------------------------------------------------------------------------------------------------------------------------------------------------------------------------------------------------------------------------------------------------------------------------------------------------------------------------------------------------------------------------------------------------------------------------------------------------------------------------------------------------------------------------------------------------------------------------------------------------------|--------------------------|------------------------------|-------------|-------------------------|
|                                                                                                                                                                                                                                                                                                                                                                                                                                                                                                                                                                                                                                                                                                                                                                                                                                                                                                                                                                                                                                                                                                                                                                                                                                                                                                                                                                                                                                                                                                                                                                                                                                                                                                                                                                                                                                                                                                                                                                                                                                                                                                                               | BEDROOM 2                | BEDROOM 3 a. Smiles dam      |             | Living/Dining Bass A Sa |
| MASTER<br>BEDROOM<br>3 an x 6 an                                                                                                                                                                                                                                                                                                                                                                                                                                                                                                                                                                                                                                                                                                                                                                                                                                                                                                                                                                                                                                                                                                                                                                                                                                                                                                                                                                                                                                                                                                                                                                                                                                                                                                                                                                                                                                                                                                                                                                                                                                                                                              | BATHROOM<br>1803 C 2 700 | BATHROOM<br>270 X 300        |             |                         |
| VMC<br>2.2m X 1.1m                                                                                                                                                                                                                                                                                                                                                                                                                                                                                                                                                                                                                                                                                                                                                                                                                                                                                                                                                                                                                                                                                                                                                                                                                                                                                                                                                                                                                                                                                                                                                                                                                                                                                                                                                                                                                                                                                                                                                                                                                                                                                                            |                          | 1 30 13811                   |             |                         |
| BATHROOM DATE AND A STATE AND | STORE BATHROOM           | MAIDS<br>ROOM<br>2 av X 1 fm | POWDER ROOM | KITCHEN 3.5m X 3.1m     |