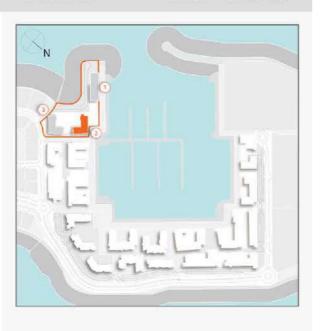

### **MASTER PLAN**

#### **LEGEND**

- C LA CÔTE
- R LA RIVE
- LE PONT
- V LA VOILE
- S LA SIRÈNE
- **C** LE CIEL
- H HOTELS
- ▲ LA MER & PDLM ENTRIES
- **1** BEACH
- 2 MARINA
- 3 SUR LA MER
- 4 LAGUNA WATER PARK

- 5 LA MER BEACH
- 6 RESTAURANTS & RETAIL
- 7 DUBAI MARINE RESORT
- 8 PALM STRIP MALL
- 9 JUMEIRAH MOSQUE
- **10** JUMEIRAH CENTRE
- 11 THE VILLAGE MALL
- **12** JUMEIRAH PLAZA
- 13 CENTURY PLAZA
- **14** JUMEIRAH BEACH CENTER
- **15** BEACH ACCESS