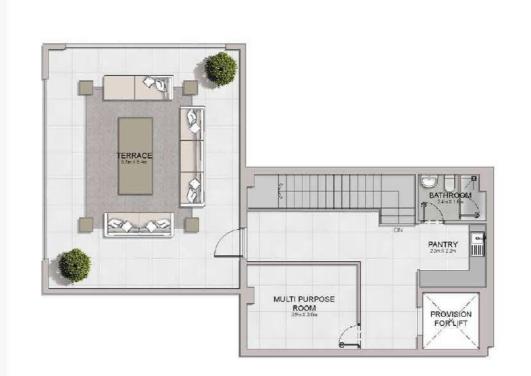

#### PORT DE LA MER Le Ciel

5 BEDROOM BUILDING 1 APARTMENT TYPE 1-LL
- LEVEL 7

LEVEL 8

5 BEDROOM **BUILDING 1** 

APARTMENT TYPE 1-UL LEVEL 8

|   | 72.0   | REA     |        | CONY    | (2)57  | TAL<br>REA |
|---|--------|---------|--------|---------|--------|------------|
|   | SQM    | SQFT    | SQM    | SQFT    | SQM    | SQFT       |
| Ī | 532.38 | 5730.49 | 232.62 | 2503.90 | 765.00 | 8234.39    |

PROVISION FOR LIFT