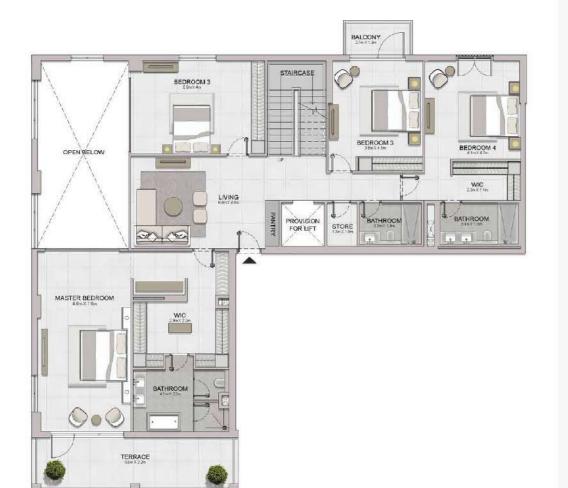

|                                                                                                                                                                                                                                                                                                                                                                                                                                                                                                                                                                                                                                                                                                                                                                                                                                                                                                                                                                                                                                                                                                                                                                                                                                                                                                                                                                                                                                                                                                                                                                                                                                                                                                                                                                                                                                                                                                                                                                                                                                                                                                                               |                          |                              | 9           | BALCONY<br>Rinklin      |
|-------------------------------------------------------------------------------------------------------------------------------------------------------------------------------------------------------------------------------------------------------------------------------------------------------------------------------------------------------------------------------------------------------------------------------------------------------------------------------------------------------------------------------------------------------------------------------------------------------------------------------------------------------------------------------------------------------------------------------------------------------------------------------------------------------------------------------------------------------------------------------------------------------------------------------------------------------------------------------------------------------------------------------------------------------------------------------------------------------------------------------------------------------------------------------------------------------------------------------------------------------------------------------------------------------------------------------------------------------------------------------------------------------------------------------------------------------------------------------------------------------------------------------------------------------------------------------------------------------------------------------------------------------------------------------------------------------------------------------------------------------------------------------------------------------------------------------------------------------------------------------------------------------------------------------------------------------------------------------------------------------------------------------------------------------------------------------------------------------------------------------|--------------------------|------------------------------|-------------|-------------------------|
|                                                                                                                                                                                                                                                                                                                                                                                                                                                                                                                                                                                                                                                                                                                                                                                                                                                                                                                                                                                                                                                                                                                                                                                                                                                                                                                                                                                                                                                                                                                                                                                                                                                                                                                                                                                                                                                                                                                                                                                                                                                                                                                               | BEDROOM 2                | BEDROOM 3 a. Smiles dam      |             | Living/Dining Bass A Sa |
| MASTER<br>BEDROOM<br>3 an x 6 an                                                                                                                                                                                                                                                                                                                                                                                                                                                                                                                                                                                                                                                                                                                                                                                                                                                                                                                                                                                                                                                                                                                                                                                                                                                                                                                                                                                                                                                                                                                                                                                                                                                                                                                                                                                                                                                                                                                                                                                                                                                                                              | BATHROOM<br>1803 C 2 700 | BATHROOM<br>270 X 300        |             |                         |
| VMC<br>2.2m X 1.1m                                                                                                                                                                                                                                                                                                                                                                                                                                                                                                                                                                                                                                                                                                                                                                                                                                                                                                                                                                                                                                                                                                                                                                                                                                                                                                                                                                                                                                                                                                                                                                                                                                                                                                                                                                                                                                                                                                                                                                                                                                                                                                            |                          | 1 30 13811                   |             |                         |
| BATHROOM DATE AND A STATE AND | STORE BATHROOM           | MAIDS<br>ROOM<br>2 av X 1 fm | POWDER ROOM | KITCHEN 3.5m X 3.1m     |