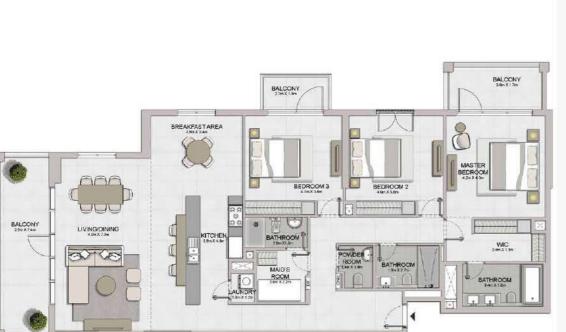

3 BEDROOM BUILDING 1 APARTMENT TYPE 4 LEVEL 1,2,3,4,5,6

| * | 04 05 06 07<br>03 02 01 10 09      | 08  |
|---|------------------------------------|-----|
| * | 04 05 06 07 09 03 02 01 10 09 0    | 8   |
|   | D5 06 07 08 09 04 03 02 01 12 1110 | 200 |
| * | 05 06 07 08 09 04 03 02 01 12 11   |     |
|   | 05 06 07 08 09 04 03 02 01 12 1110 |     |
| * | 05 06 07 08 08 04 03 02 01 3 10    | N   |
| À | LEVEL 1                            | 8   |