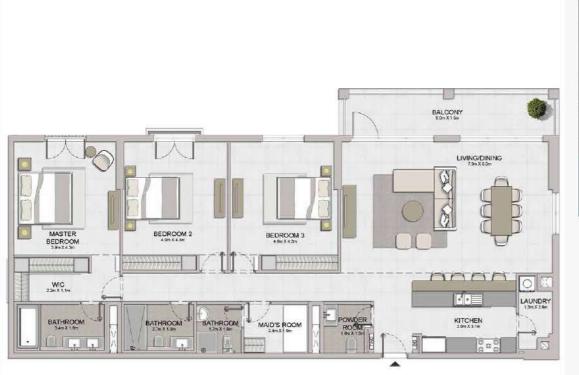

3 BEDROOM BUILDING 1 APARTMENT TYPE 4 LEVEL 1,2,3,4,5,6

| * | 04 05 06 07<br>03 02 01 10 09      | 08  |
|---|------------------------------------|-----|
| * | 04 05 06 07 09 03 02 01 10 09 0    | 8   |
|   | D5 06 07 08 09 04 03 02 01 12 1110 | 200 |
| * | 05 06 07 08 09 04 03 02 01 12 11   |     |
|   | 05 06 07 08 09 04 03 02 01 12 1110 |     |
| * | 05 06 07 08 08 04 03 02 01 3 10    | N   |
| À | LEVEL 1                            | 8   |

|                                                                                                                                                                                                                                                                                                                                                                                                                                                                                                                                                                                                                                                                                                                                                                                                                                                                                                                                                                                                                                                                                                                                                                                                                                                                                                                                                                                                                                                                                                                                                                                                                                                                                                                                                                                                                                                                                                                                                                                                                                                                                                                               |                          |                              | 9           | BALCONY<br>Rinklin      |
|-------------------------------------------------------------------------------------------------------------------------------------------------------------------------------------------------------------------------------------------------------------------------------------------------------------------------------------------------------------------------------------------------------------------------------------------------------------------------------------------------------------------------------------------------------------------------------------------------------------------------------------------------------------------------------------------------------------------------------------------------------------------------------------------------------------------------------------------------------------------------------------------------------------------------------------------------------------------------------------------------------------------------------------------------------------------------------------------------------------------------------------------------------------------------------------------------------------------------------------------------------------------------------------------------------------------------------------------------------------------------------------------------------------------------------------------------------------------------------------------------------------------------------------------------------------------------------------------------------------------------------------------------------------------------------------------------------------------------------------------------------------------------------------------------------------------------------------------------------------------------------------------------------------------------------------------------------------------------------------------------------------------------------------------------------------------------------------------------------------------------------|--------------------------|------------------------------|-------------|-------------------------|
|                                                                                                                                                                                                                                                                                                                                                                                                                                                                                                                                                                                                                                                                                                                                                                                                                                                                                                                                                                                                                                                                                                                                                                                                                                                                                                                                                                                                                                                                                                                                                                                                                                                                                                                                                                                                                                                                                                                                                                                                                                                                                                                               | BEDROOM 2                | BEDROOM 3 a. Smiles dam      |             | Living/Dining Bass A Sa |
| MASTER<br>BEDROOM<br>3 an x 6 an                                                                                                                                                                                                                                                                                                                                                                                                                                                                                                                                                                                                                                                                                                                                                                                                                                                                                                                                                                                                                                                                                                                                                                                                                                                                                                                                                                                                                                                                                                                                                                                                                                                                                                                                                                                                                                                                                                                                                                                                                                                                                              | BATHROOM<br>1803 C 2 700 | BATHROOM<br>270 X 300        |             |                         |
| VMC<br>2.2m X 1.1m                                                                                                                                                                                                                                                                                                                                                                                                                                                                                                                                                                                                                                                                                                                                                                                                                                                                                                                                                                                                                                                                                                                                                                                                                                                                                                                                                                                                                                                                                                                                                                                                                                                                                                                                                                                                                                                                                                                                                                                                                                                                                                            |                          | 1 30 13811                   |             |                         |
| BATHROOM DATE AND A STATE AND | STORE BATHROOM           | MAIDS<br>ROOM<br>2 av X 1 fm | POWDER ROOM | KITCHEN 3.5m X 3.1m     |

| i   | JNIT NO | )   | 100    | SUITE<br>AREA |       | BALCONY<br>AREA |        | TAL<br>REA |
|-----|---------|-----|--------|---------------|-------|-----------------|--------|------------|
|     |         |     | SQM    | SQFT          | SQM   | SQFT            | SQM    | SQFT       |
|     | 107     |     | 199.72 | 2149.77       | 15.93 | 171.47          | 215.65 | 2321.24    |
| 207 | 307     | 407 | 400.04 | 2450.74       | 15.93 | 171.47          | 215.74 | 2322 21    |
| 506 | 606     | -   | 199.81 | 2150,74       | 15.93 | 1/1.4/          | 215.74 | 2322.21    |