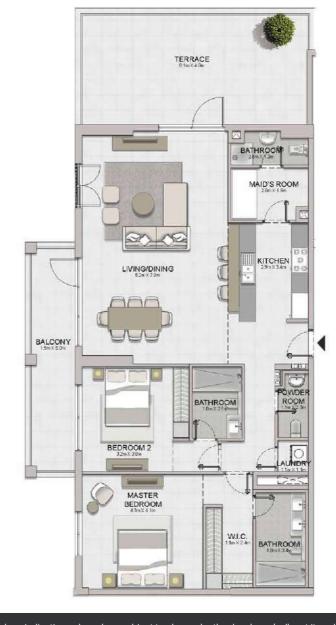

#### PORT DE LA MER Le Ciel

LEVEL 4

2 BEDROOM **BUILDING 1** 

APARTMENT TYPE 6 LEVEL 3,4

2 BEDROOM BUILDING 1 APARTMENT TYPE 7
- LEVEL 5,6

BEDROOM 2 3.8m X 3.2m

BALCONY 8.0m x 1.7m

| à   | UNIT NO. |        | JITE<br>REA |       | BALCONY<br>AREA |        | TOTAL   |  |
|-----|----------|--------|-------------|-------|-----------------|--------|---------|--|
|     |          | SQM    | SQFT        | SQM   | SQFT            | SQM    | SQFT    |  |
| 504 | 604      | 104.32 | 1122.89     | 15.59 | 167.81          | 119.91 | 1290.70 |  |