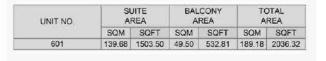

EVEL 5





| UNIT NO. | SUITE  |         | BALCONY<br>AREA |        | TOTAL<br>AREA |         |
|----------|--------|---------|-----------------|--------|---------------|---------|
|          | SQM    | SQFT    | SQM             | SQFT   | SQM           | SQFT    |
| 506      | 147.68 | 1589.61 | 40.40           | 434.86 | 188.08        | 2024.48 |

Disclaimer: Plans, details and unit orientation included are indicative only and are subject to change by the developer/seller at its sole discretion without notice and/or liability. All images, including features, finishes, furnishings, view and scale are illustrative only. Final areas, orientation, dimensions, layout and materials may differ from those stated.

### PORT DE LA MER Le Ciel

2 BEDROOM APARTMENT TYPE 7 BUILDING 3 - LEVEL 6









2 BEDROOM APARTMENT TYPE 8 BUILDING 3 - LEVEL 6



|                             | •                                                                                     | LAUNDRY 2.4m X 1.0m                          |
|-----------------------------|---------------------------------------------------------------------------------------|----------------------------------------------|
| BATHROOM<br>3.4m X 1.8m (f) | POWDER OF TRECOM OF THE OWN OF THE OWN OF THE OWN | KITCHEN GG                                   |
| MASTER BEDROOM 4.0m x 4.3m  | BATHROOM 2 Son X 1.8m                                                                 | LIVING/DINING 46m x 6 3m  TERRACE 15m x 8.2m |
|                             | BEDROOM 2<br>3.7m X 3.2m