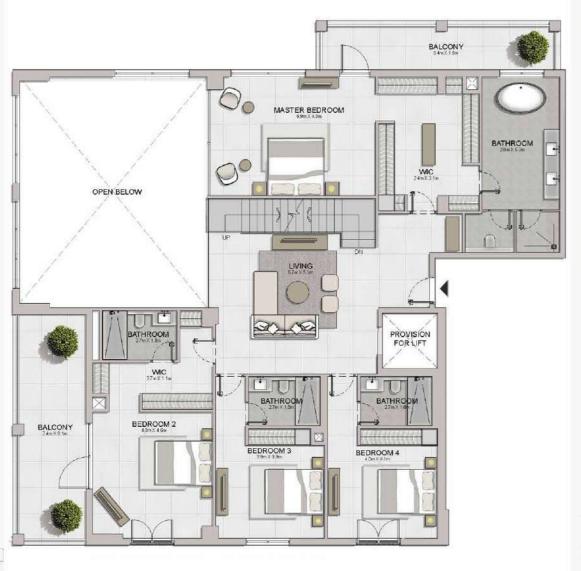

#### PORT DE LA MER Le Ciel

5 BEDROOM BUILDING 1 APARTMENT TYPE 1-LL
- LEVEL 7

LEVEL 8

5 BEDROOM **BUILDING 1** 

APARTMENT TYPE 1-UL LEVEL 8

|   | 72.0   | REA     |        | CONY    | (2)57  | TAL<br>REA |
|---|--------|---------|--------|---------|--------|------------|
|   | SQM    | SQFT    | SQM    | SQFT    | SQM    | SQFT       |
| Ī | 532.38 | 5730.49 | 232.62 | 2503.90 | 765.00 | 8234.39    |