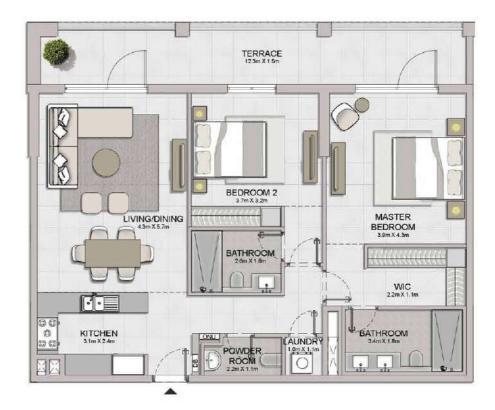

2 BEDROOM APARTMENT TYPE 2
BUILDING 2 - LEVEL 1

| <b>3</b>                  | TERRACE<br>8 0m x 1.5m |   | F                                                                                                                                                                                                                                                                                                                                                                                                                                                                                                                                                                                                                                                                                                                                                                                                                                                                                                                                                                                                                                                                                                                                                                                                                                                                                                                                                                                                                                                                                                                                                                                                                                                                                                                                                                                                                                                                                                                                                                                                                                                                                                                              |                     |
|---------------------------|------------------------|---|--------------------------------------------------------------------------------------------------------------------------------------------------------------------------------------------------------------------------------------------------------------------------------------------------------------------------------------------------------------------------------------------------------------------------------------------------------------------------------------------------------------------------------------------------------------------------------------------------------------------------------------------------------------------------------------------------------------------------------------------------------------------------------------------------------------------------------------------------------------------------------------------------------------------------------------------------------------------------------------------------------------------------------------------------------------------------------------------------------------------------------------------------------------------------------------------------------------------------------------------------------------------------------------------------------------------------------------------------------------------------------------------------------------------------------------------------------------------------------------------------------------------------------------------------------------------------------------------------------------------------------------------------------------------------------------------------------------------------------------------------------------------------------------------------------------------------------------------------------------------------------------------------------------------------------------------------------------------------------------------------------------------------------------------------------------------------------------------------------------------------------|---------------------|
| LIVING/DIN<br>7.9m x 5.3m | ING                    |   |                                                                                                                                                                                                                                                                                                                                                                                                                                                                                                                                                                                                                                                                                                                                                                                                                                                                                                                                                                                                                                                                                                                                                                                                                                                                                                                                                                                                                                                                                                                                                                                                                                                                                                                                                                                                                                                                                                                                                                                                                                                                                                                                |                     |
| K                         |                        |   | BEDROOM 2<br>38mx32m                                                                                                                                                                                                                                                                                                                                                                                                                                                                                                                                                                                                                                                                                                                                                                                                                                                                                                                                                                                                                                                                                                                                                                                                                                                                                                                                                                                                                                                                                                                                                                                                                                                                                                                                                                                                                                                                                                                                                                                                                                                                                                           | MASTER BEDROOM      |
|                           |                        |   | BATHROOM. 26m X 18m                                                                                                                                                                                                                                                                                                                                                                                                                                                                                                                                                                                                                                                                                                                                                                                                                                                                                                                                                                                                                                                                                                                                                                                                                                                                                                                                                                                                                                                                                                                                                                                                                                                                                                                                                                                                                                                                                                                                                                                                                                                                                                            | WC<br>2.2m X 1.0m   |
|                           | KITCHEN<br>38m X28m    |   | POWDER LAUNDRY, ROOM 2 Laundry 2 Lau | BATHROOM<br>3AmX18m |
| BATHROOM X                |                        | • |                                                                                                                                                                                                                                                                                                                                                                                                                                                                                                                                                                                                                                                                                                                                                                                                                                                                                                                                                                                                                                                                                                                                                                                                                                                                                                                                                                                                                                                                                                                                                                                                                                                                                                                                                                                                                                                                                                                                                                                                                                                                                                                                |                     |