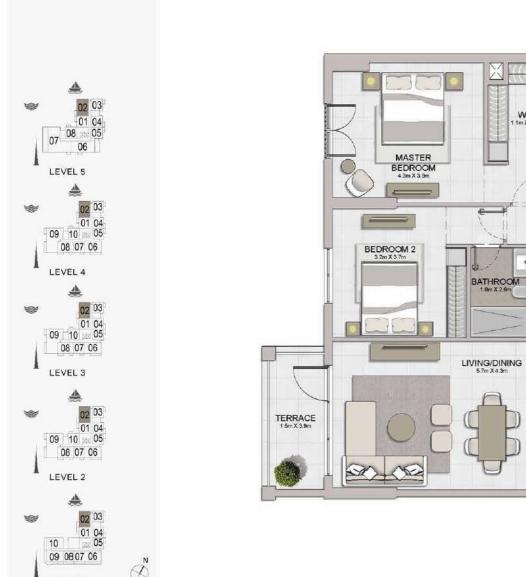

es, finishes, furnishings, view and scale are illustrative only. Final areas, orientation, dimensions, layout and materials may differ from those stated.

### PORT DE LA MER Le Ciel



APARTMENT TYPE 6
- LEVEL 2, 3, 4, 5, 6









| UNIT NO. |     | 15.750 | JITE<br>REA | BALCONY<br>AREA |      | TOTAL<br>AREA |       |        |
|----------|-----|--------|-------------|-----------------|------|---------------|-------|--------|
|          |     |        | SQM         | SQFT            | SQM  | SQFT          | SQM   | SQFT   |
| 210      | 310 | 410    | 68.82       | 740.77          | 4.27 | 45 96         | 72.00 | 706 72 |
| 508      | 605 |        | 00.02       | 140.77          | 4.21 | 45,96         | 73.09 | 786.73 |

2 BEDROOM **BUILDING 3** - LEVEL 1, 2, 3, 4, 5

APARTMENT TYPE 1





| i   | UNIT NO. |     | 1000   | UITE<br>REA | BALCONY<br>AREA |       | AREA   |         |
|-----|----------|-----|--------|-------------|-----------------|-------|--------|---------|
|     |          |     | SQM    | SQFT        | SQM             | SQFT  | SQM    | SQFT    |
| 102 | 202      |     | 104.19 | 1121.49     | 6.98            | 75.13 | 111.17 | 1196.62 |
| 302 | 402      | 502 | 104.20 | 1121.60     | 6.99            | 75.24 | 111.19 | 1196.8  |

Disclaimer: Plans, details and unit orientation included are indicative only and are subject to change by the developer/seller at its sole discretion without notice and/or liability. All images, including features, finishes, furnishings, view and scale are illustrative only. Final areas, orientation, dimensions, layout and mater