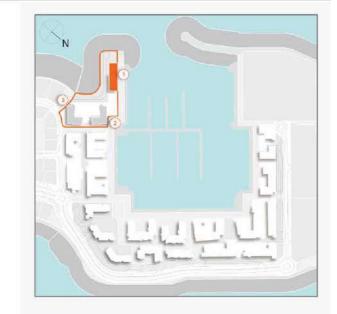

### **MASTER PLAN**

#### **LEGEND**

- C LA CÔTE
- R LA RIVE
- LE PONT
- V LA VOILE
- S LA SIRÈNE
- **C** LE CIEL
- H HOTELS
- ▲ LA MER & PDLM ENTRIES
- **1** BEACH
- 2 MARINA
- 3 SUR LA MER
- 4 LAGUNA WATER PARK

- 5 LA MER BEACH
- 6 RESTAURANTS & RETAIL
- 7 DUBAI MARINE RESORT
- 8 PALM STRIP MALL
- 9 JUMEIRAH MOSQUE
- **10** JUMEIRAH CENTRE
- 11 THE VILLAGE MALL
- **12** JUMEIRAH PLAZA
- 13 CENTURY PLAZA
- **14** JUMEIRAH BEACH CENTER
- **15** BEACH ACCESS