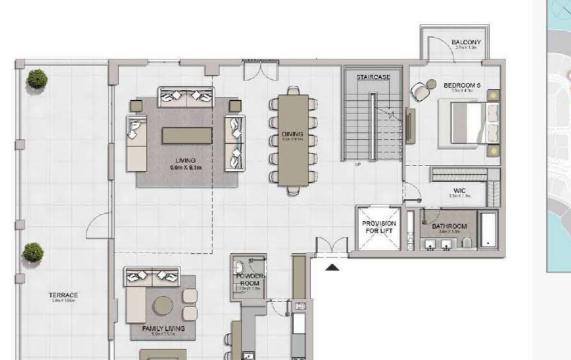

### PORT DE LA MER Le Ciel

FAMILY DINING

5 BEDROOM APARTMENT TYPE 1

BUILDING 2 - LEVEL 6

| UNIT NO. | SUITE<br>AREA |         | BALCONY<br>AREA |         | TOTAL<br>AREA |        |
|----------|---------------|---------|-----------------|---------|---------------|--------|
|          | SQM           | SQFT    | SQM             | SQFT    | SQM           | SQFT   |
| 502      | 493.68        | 5313.93 | 181.55          | 1954.19 | 675.23        | 7268.1 |