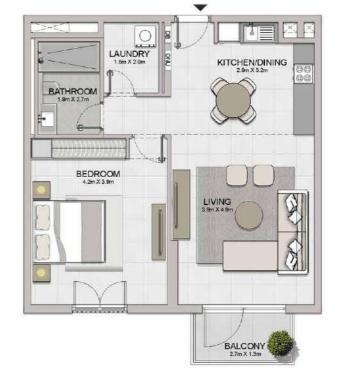

2 BEDROOM APARTMENT TYPE 2
BUILDING 2 - LEVEL 1

| <b>3</b>                  | TERRACE<br>8 0m x 1.5m |   | F                                                                                                                                                                                                                                                                                                                                                                                                                                                                                                                                                                                                                                                                                                                                                                                                                                                                                                                                                                                                                                                                                                                                                                                                                                                                                                                                                                                                                                                                                                                                                                                                                                                                                                                                                                                                                                                                                                                                                                                                                                                                                                                              |                     |
|---------------------------|------------------------|---|--------------------------------------------------------------------------------------------------------------------------------------------------------------------------------------------------------------------------------------------------------------------------------------------------------------------------------------------------------------------------------------------------------------------------------------------------------------------------------------------------------------------------------------------------------------------------------------------------------------------------------------------------------------------------------------------------------------------------------------------------------------------------------------------------------------------------------------------------------------------------------------------------------------------------------------------------------------------------------------------------------------------------------------------------------------------------------------------------------------------------------------------------------------------------------------------------------------------------------------------------------------------------------------------------------------------------------------------------------------------------------------------------------------------------------------------------------------------------------------------------------------------------------------------------------------------------------------------------------------------------------------------------------------------------------------------------------------------------------------------------------------------------------------------------------------------------------------------------------------------------------------------------------------------------------------------------------------------------------------------------------------------------------------------------------------------------------------------------------------------------------|---------------------|
| LIVING/DIN<br>7.9m x 5.3m | ING                    |   |                                                                                                                                                                                                                                                                                                                                                                                                                                                                                                                                                                                                                                                                                                                                                                                                                                                                                                                                                                                                                                                                                                                                                                                                                                                                                                                                                                                                                                                                                                                                                                                                                                                                                                                                                                                                                                                                                                                                                                                                                                                                                                                                |                     |
| K                         |                        |   | BEDROOM 2<br>38mx32m                                                                                                                                                                                                                                                                                                                                                                                                                                                                                                                                                                                                                                                                                                                                                                                                                                                                                                                                                                                                                                                                                                                                                                                                                                                                                                                                                                                                                                                                                                                                                                                                                                                                                                                                                                                                                                                                                                                                                                                                                                                                                                           | MASTER BEDROOM      |
|                           |                        |   | BATHROOM. 26m X 18m                                                                                                                                                                                                                                                                                                                                                                                                                                                                                                                                                                                                                                                                                                                                                                                                                                                                                                                                                                                                                                                                                                                                                                                                                                                                                                                                                                                                                                                                                                                                                                                                                                                                                                                                                                                                                                                                                                                                                                                                                                                                                                            | WC<br>2.2m X 1.0m   |
|                           | KITCHEN<br>38m X28m    |   | POWDER LAUNDRY, ROOM 2 Laundry 2 Lau | BATHROOM<br>3AmX18m |
| BATHROOM X                |                        | • |                                                                                                                                                                                                                                                                                                                                                                                                                                                                                                                                                                                                                                                                                                                                                                                                                                                                                                                                                                                                                                                                                                                                                                                                                                                                                                                                                                                                                                                                                                                                                                                                                                                                                                                                                                                                                                                                                                                                                                                                                                                                                                                                |                     |