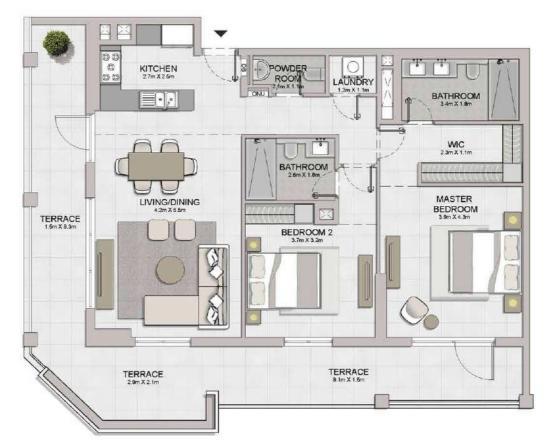

#### PORT DE LA MER Le Ciel

LEVEL 4

04 03 02 01

LEVEL 3

LEVEL 2

3 BEDROOM BUILDING 1 APARTMENT TYPE 5
LEVEL 2,3,4

| 08 09<br>12 1110 |  |  |  |  |     |         |     |        |             |     |             |     |
|------------------|--|--|--|--|-----|---------|-----|--------|-------------|-----|-------------|-----|
|                  |  |  |  |  |     | UNIT NO | ).  |        | IITE<br>REA | BAL | CONY<br>REA |     |
| 18 09            |  |  |  |  |     |         |     | SQM    | SQFT        | SQM | SQFT        | S   |
| 08 09 11110      |  |  |  |  | 209 | 309     | 409 | 173.39 | 1866,35     |     | 202.68      | 193 |
| N                |  |  |  |  |     |         |     |        |             |     |             |     |