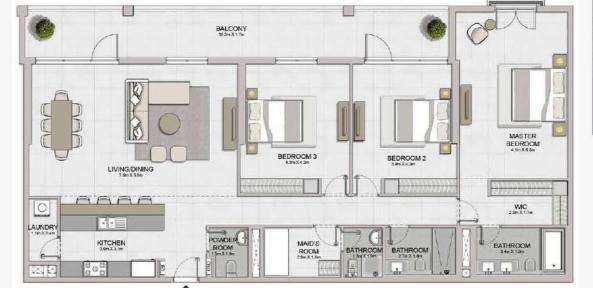

3 BEDROOM BUILDING 1 APARTMENT TYPE 4 LEVEL 1,2,3,4,5,6

| * | 04 05 06 07<br>03 02 01 10 09      | 08  |
|---|------------------------------------|-----|
| * | 04 05 06 07 09 03 02 01 10 09 0    | 8   |
|   | D5 06 07 08 09 04 03 02 01 12 1110 | 200 |
| * | 05 06 07 08 09 04 03 02 01 12 11   |     |
|   | 05 06 07 08 09 04 03 02 01 12 1110 |     |
| * | 05 06 07 08 08 04 03 02 01 3 10    | N   |
| À | LEVEL 1                            | 8   |