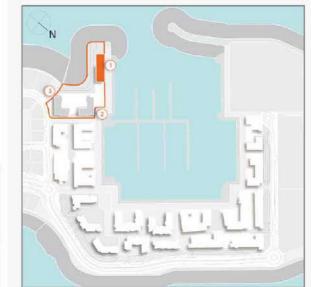

### **MASTER PLAN**

#### **LEGEND**

- C LA CÔTE
- R LA RIVE
- LE PONT
- V LA VOILE
- S LA SIRÈNE
- **C** LE CIEL
- H HOTELS
- ▲ LA MER & PDLM ENTRIES
- **1** BEACH
- 2 MARINA
- 3 SUR LA MER
- 4 LAGUNA WATER PARK

- 5 LA MER BEACH
- 6 RESTAURANTS & RETAIL
- 7 DUBAI MARINE RESORT
- 8 PALM STRIP MALL
- 9 JUMEIRAH MOSQUE
- **10** JUMEIRAH CENTRE
- 11 THE VILLAGE MALL
- **12** JUMEIRAH PLAZA
- 13 CENTURY PLAZA
- **14** JUMEIRAH BEACH CENTER
- **15** BEACH ACCESS