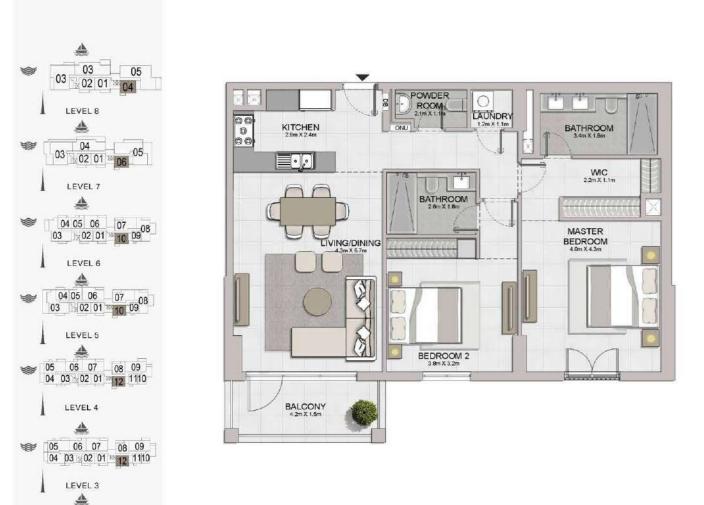

#### PORT DE LA MER Le Ciel

LEVEL 4

2 BEDROOM **BUILDING 1** 

APARTMENT TYPE 6 LEVEL 3,4

2 BEDROOM BUILDING 1 APARTMENT TYPE 7
- LEVEL 5,6

BEDROOM 2 3.8m X 3.2m

BALCONY 8.0m x 1.7m

| à   | UNIT NO. |        | JITE<br>REA |       | BALCONY<br>AREA |        | TOTAL   |  |
|-----|----------|--------|-------------|-------|-----------------|--------|---------|--|
|     |          | SQM    | SQFT        | SQM   | SQFT            | SQM    | SQFT    |  |
| 504 | 604      | 104.32 | 1122.89     | 15.59 | 167.81          | 119.91 | 1290.70 |  |

3 BEDROOM BUILDING 1 APARTMENT TYPE 4 LEVEL 1,2,3,4,5,6

| * | 04 05 06 07<br>03 02 01 10 09      | 08  |
|---|------------------------------------|-----|
| * | 04 05 06 07 09 03 02 01 10 09 0    | 8   |
|   | D5 06 07 08 09 04 03 02 01 12 1110 | 200 |
| * | 05 06 07 08 09 04 03 02 01 12 11   |     |
|   | 05 06 07 08 09 04 03 02 01 12 1110 |     |
| * | 05 06 07 08 08 04 03 02 01 3 10    | N   |
| À | LEVEL 1                            | 8   |