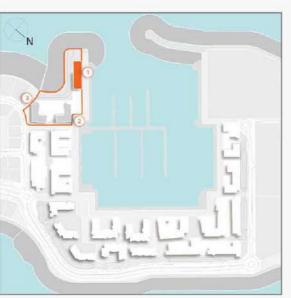

### **MASTER PLAN**

#### **LEGEND**

- C LA CÔTE
- R LA RIVE
- LE PONT
- V LA VOILE
- S LA SIRÈNE
- **C** LE CIEL
- H HOTELS
- ▲ LA MER & PDLM ENTRIES
- **1** BEACH
- 2 MARINA
- 3 SUR LA MER
- 4 LAGUNA WATER PARK

- 5 LA MER BEACH
- 6 RESTAURANTS & RETAIL
- 7 DUBAI MARINE RESORT
- 8 PALM STRIP MALL
- 9 JUMEIRAH MOSQUE
- **10** JUMEIRAH CENTRE
- 11 THE VILLAGE MALL
- **12** JUMEIRAH PLAZA
- 13 CENTURY PLAZA
- **14** JUMEIRAH BEACH CENTER
- **15** BEACH ACCESS