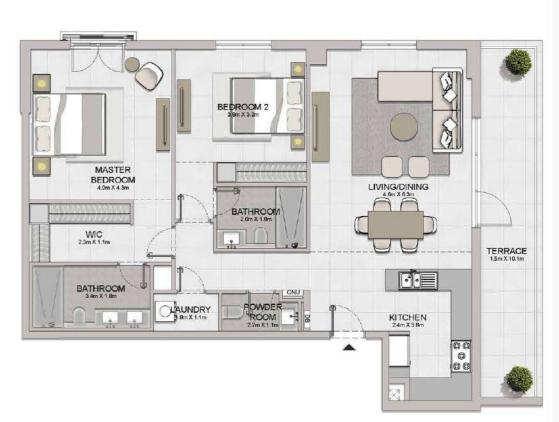

|                                                                                                                                                                                                                                                                                                                                                                                                                                                                                                                                                                                                                                                                                                                                                                                                                                                                                                                                                                                                                                                                                                                                                                                                                                                                                                                                                                                                                                                                                                                                                                                                                                                                                                                                                                                                                                                                                                                                                                                                                                                                                                                               |                          |                              | 9           | BALCONY<br>Rinklin      |
|-------------------------------------------------------------------------------------------------------------------------------------------------------------------------------------------------------------------------------------------------------------------------------------------------------------------------------------------------------------------------------------------------------------------------------------------------------------------------------------------------------------------------------------------------------------------------------------------------------------------------------------------------------------------------------------------------------------------------------------------------------------------------------------------------------------------------------------------------------------------------------------------------------------------------------------------------------------------------------------------------------------------------------------------------------------------------------------------------------------------------------------------------------------------------------------------------------------------------------------------------------------------------------------------------------------------------------------------------------------------------------------------------------------------------------------------------------------------------------------------------------------------------------------------------------------------------------------------------------------------------------------------------------------------------------------------------------------------------------------------------------------------------------------------------------------------------------------------------------------------------------------------------------------------------------------------------------------------------------------------------------------------------------------------------------------------------------------------------------------------------------|--------------------------|------------------------------|-------------|-------------------------|
|                                                                                                                                                                                                                                                                                                                                                                                                                                                                                                                                                                                                                                                                                                                                                                                                                                                                                                                                                                                                                                                                                                                                                                                                                                                                                                                                                                                                                                                                                                                                                                                                                                                                                                                                                                                                                                                                                                                                                                                                                                                                                                                               | BEDROOM 2                | BEDROOM 3 a. Smiles dam      |             | Living/Dining Bass A Sa |
| MASTER<br>BEDROOM<br>3 an x 6 an                                                                                                                                                                                                                                                                                                                                                                                                                                                                                                                                                                                                                                                                                                                                                                                                                                                                                                                                                                                                                                                                                                                                                                                                                                                                                                                                                                                                                                                                                                                                                                                                                                                                                                                                                                                                                                                                                                                                                                                                                                                                                              | BATHROOM<br>1803 C 2 700 | BATHROOM<br>270 X 300        |             |                         |
| VMC<br>2.2m X 1.1m                                                                                                                                                                                                                                                                                                                                                                                                                                                                                                                                                                                                                                                                                                                                                                                                                                                                                                                                                                                                                                                                                                                                                                                                                                                                                                                                                                                                                                                                                                                                                                                                                                                                                                                                                                                                                                                                                                                                                                                                                                                                                                            |                          | 1 30 13811                   |             |                         |
| BATHROOM DATE AND A STATE AND | STORE BATHROOM           | MAIDS<br>ROOM<br>2 av X 1 fm | POWDER ROOM | KITCHEN 3.5m X 3.1m     |