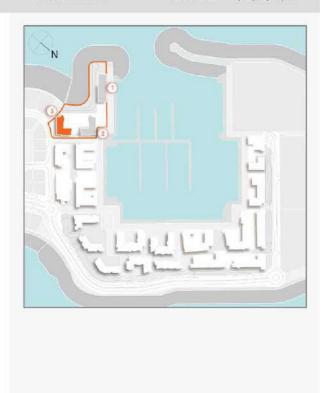

### **MASTER PLAN**

#### **LEGEND**

- C LA CÔTE
- R LA RIVE
- LE PONT
- V LA VOILE
- S LA SIRÈNE
- **C** LE CIEL
- H HOTELS
- ▲ LA MER & PDLM ENTRIES
- **1** BEACH
- 2 MARINA
- 3 SUR LA MER
- 4 LAGUNA WATER PARK

- 5 LA MER BEACH
- 6 RESTAURANTS & RETAIL
- 7 DUBAI MARINE RESORT
- 8 PALM STRIP MALL
- 9 JUMEIRAH MOSQUE
- **10** JUMEIRAH CENTRE
- 11 THE VILLAGE MALL
- **12** JUMEIRAH PLAZA
- 13 CENTURY PLAZA
- **14** JUMEIRAH BEACH CENTER
- **15** BEACH ACCESS