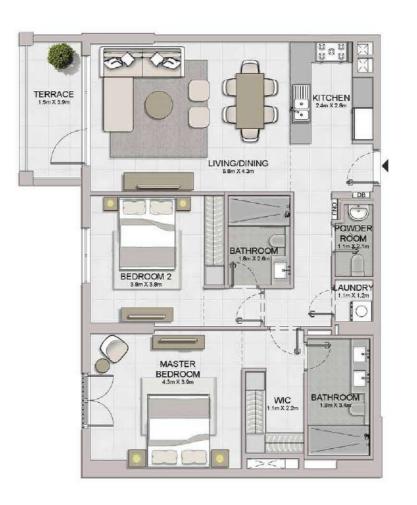

|                                                                                                                                                                                                                                                                                                                                                                                                                                                                                                                                                                                                                                                                                                                                                                                                                                                                                                                                                                                                                                                                                                                                                                                                                                                                                                                                                                                                                                                                                                                                                                                                                                                                                                                                                                                                                                                                                                                                                                                                                                                                                                                               |                          |                              | 9           | BALCONY<br>Rinklin      |
|-------------------------------------------------------------------------------------------------------------------------------------------------------------------------------------------------------------------------------------------------------------------------------------------------------------------------------------------------------------------------------------------------------------------------------------------------------------------------------------------------------------------------------------------------------------------------------------------------------------------------------------------------------------------------------------------------------------------------------------------------------------------------------------------------------------------------------------------------------------------------------------------------------------------------------------------------------------------------------------------------------------------------------------------------------------------------------------------------------------------------------------------------------------------------------------------------------------------------------------------------------------------------------------------------------------------------------------------------------------------------------------------------------------------------------------------------------------------------------------------------------------------------------------------------------------------------------------------------------------------------------------------------------------------------------------------------------------------------------------------------------------------------------------------------------------------------------------------------------------------------------------------------------------------------------------------------------------------------------------------------------------------------------------------------------------------------------------------------------------------------------|--------------------------|------------------------------|-------------|-------------------------|
|                                                                                                                                                                                                                                                                                                                                                                                                                                                                                                                                                                                                                                                                                                                                                                                                                                                                                                                                                                                                                                                                                                                                                                                                                                                                                                                                                                                                                                                                                                                                                                                                                                                                                                                                                                                                                                                                                                                                                                                                                                                                                                                               | BEDROOM 2                | BEDROOM 3 a. Smiles dam      |             | Living/Dining Bass A Sa |
| MASTER<br>BEDROOM<br>3 an x 6 an                                                                                                                                                                                                                                                                                                                                                                                                                                                                                                                                                                                                                                                                                                                                                                                                                                                                                                                                                                                                                                                                                                                                                                                                                                                                                                                                                                                                                                                                                                                                                                                                                                                                                                                                                                                                                                                                                                                                                                                                                                                                                              | BATHROOM<br>1803 C 2 700 | BATHROOM<br>270 X 300        |             |                         |
| VMC<br>2.2m X 1.1m                                                                                                                                                                                                                                                                                                                                                                                                                                                                                                                                                                                                                                                                                                                                                                                                                                                                                                                                                                                                                                                                                                                                                                                                                                                                                                                                                                                                                                                                                                                                                                                                                                                                                                                                                                                                                                                                                                                                                                                                                                                                                                            |                          | 1 30 13811                   |             |                         |
| BATHROOM DATE AND A STATE AND | STORE BATHROOM           | MAIDS<br>ROOM<br>2 av X 1 fm | POWDER ROOM | KITCHEN 3.5m X 3.1m     |