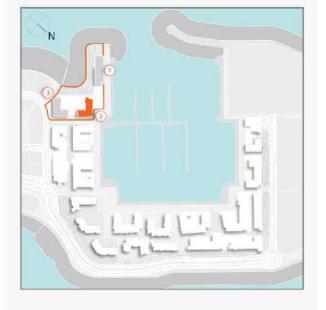

### **MASTER PLAN**

#### **LEGEND**

- C LA CÔTE
- R LA RIVE
- LE PONT
- V LA VOILE
- S LA SIRÈNE
- **C** LE CIEL
- H HOTELS
- ▲ LA MER & PDLM ENTRIES
- **1** BEACH
- 2 MARINA
- 3 SUR LA MER
- 4 LAGUNA WATER PARK

- 5 LA MER BEACH
- 6 RESTAURANTS & RETAIL
- 7 DUBAI MARINE RESORT
- 8 PALM STRIP MALL
- 9 JUMEIRAH MOSQUE
- **10** JUMEIRAH CENTRE
- 11 THE VILLAGE MALL
- **12** JUMEIRAH PLAZA
- 13 CENTURY PLAZA
- **14** JUMEIRAH BEACH CENTER
- **15** BEACH ACCESS