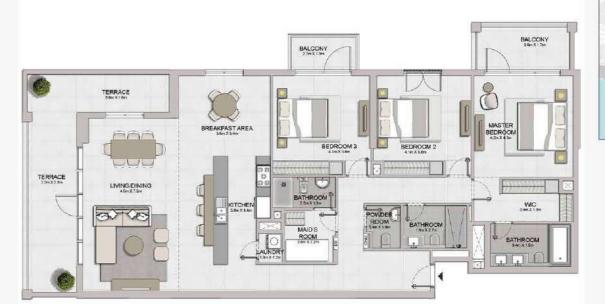

#### PORT DE LA MER Le Ciel

LEVEL 4

04 03 02 01

LEVEL 3

LEVEL 2

3 BEDROOM BUILDING 1 APARTMENT TYPE 5
LEVEL 2,3,4

| 08 09<br>12 1110 |  |  |  |  |     |         |     |        |             |     |             |     |
|------------------|--|--|--|--|-----|---------|-----|--------|-------------|-----|-------------|-----|
|                  |  |  |  |  |     | UNIT NO | ).  |        | IITE<br>REA | BAL | CONY<br>REA |     |
| 18 09            |  |  |  |  |     |         |     | SQM    | SQFT        | SQM | SQFT        | S   |
| 08 09 11110      |  |  |  |  | 209 | 309     | 409 | 173.39 | 1866,35     |     | 202.68      | 193 |
| N                |  |  |  |  |     |         |     |        |             |     |             |     |