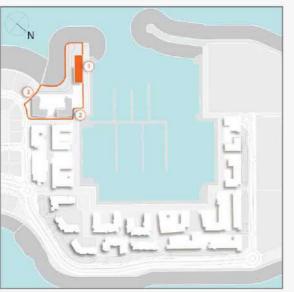

### **MASTER PLAN**

#### **LEGEND**

- C LA CÔTE
- R LA RIVE
- LE PONT
- V LA VOILE
- S LA SIRÈNE
- **C** LE CIEL
- H HOTELS
- ▲ LA MER & PDLM ENTRIES
- **1** BEACH
- 2 MARINA
- 3 SUR LA MER
- 4 LAGUNA WATER PARK

- 5 LA MER BEACH
- 6 RESTAURANTS & RETAIL
- 7 DUBAI MARINE RESORT
- 8 PALM STRIP MALL
- 9 JUMEIRAH MOSQUE
- **10** JUMEIRAH CENTRE
- 11 THE VILLAGE MALL
- **12** JUMEIRAH PLAZA
- 13 CENTURY PLAZA
- **14** JUMEIRAH BEACH CENTER
- **15** BEACH ACCESS