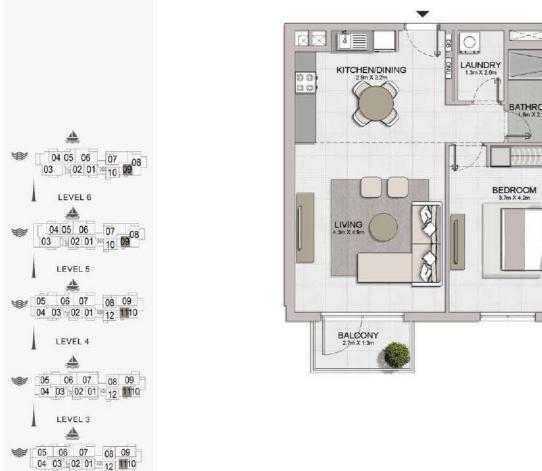

#### PORT DE LA MER Le Ciel

05 06 07 08 09 04 03 502 01 10 10

LEVEL 1

APARTMENT TYPE 3

LEVEL 1,2,3,4

| - 1 | JNIT NO | ).  |        | JITE<br>REA | BALCONY<br>AREA |        | TOTAL<br>AREA |         |
|-----|---------|-----|--------|-------------|-----------------|--------|---------------|---------|
|     |         |     | SQM    | SQFT        | SQM             | SQFT   | SQM           | SQFT    |
| 108 | 208     | 308 | 112.00 | 4044.04     | 45.00           | 474.47 | 400.70        | 1200.00 |
|     | 408     |     | 112.86 | 1214.81     | 15.93           | 171.47 | 128.79        | 1386.28 |

#### PORT DE LA MER Le Ciel

2 BEDROOM BUILDING 1

APARTMENT TYPE 4A LEVEL 1

LEVEL 4

LEVEL 3

05 06 07 08 09 04 03 02 01 2 1110

LEVEL 2

05 06 07 08 09 04 03 02 01 12 1110