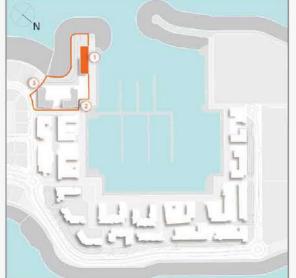

### **MASTER PLAN**

#### **LEGEND**

- C LA CÔTE
- R LA RIVE
- LE PONT
- V LA VOILE
- S LA SIRÈNE
- **C** LE CIEL
- H HOTELS
- ▲ LA MER & PDLM ENTRIES
- **1** BEACH
- 2 MARINA
- 3 SUR LA MER
- 4 LAGUNA WATER PARK

- 5 LA MER BEACH
- 6 RESTAURANTS & RETAIL
- 7 DUBAI MARINE RESORT
- 8 PALM STRIP MALL
- 9 JUMEIRAH MOSQUE
- **10** JUMEIRAH CENTRE
- 11 THE VILLAGE MALL
- **12** JUMEIRAH PLAZA
- 13 CENTURY PLAZA
- **14** JUMEIRAH BEACH CENTER
- **15** BEACH ACCESS