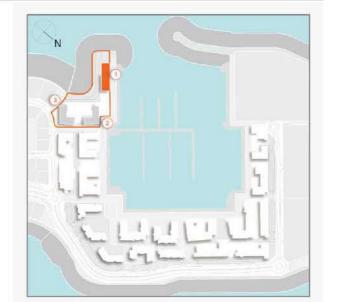

### **MASTER PLAN**

#### **LEGEND**

- C LA CÔTE
- R LA RIVE
- LE PONT
- V LA VOILE
- S LA SIRÈNE
- **C** LE CIEL
- H HOTELS
- ▲ LA MER & PDLM ENTRIES
- **1** BEACH
- 2 MARINA
- 3 SUR LA MER
- 4 LAGUNA WATER PARK

- 5 LA MER BEACH
- 6 RESTAURANTS & RETAIL
- 7 DUBAI MARINE RESORT
- 8 PALM STRIP MALL
- 9 JUMEIRAH MOSQUE
- **10** JUMEIRAH CENTRE
- 11 THE VILLAGE MALL
- **12** JUMEIRAH PLAZA
- 13 CENTURY PLAZA
- **14** JUMEIRAH BEACH CENTER
- **15** BEACH ACCESS