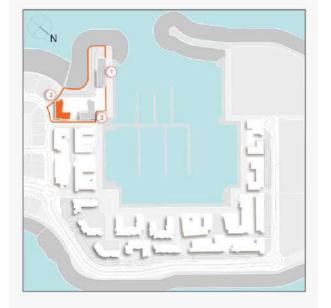

### **MASTER PLAN**

#### **LEGEND**

- C LA CÔTE
- R LA RIVE
- LE PONT
- V LA VOILE
- S LA SIRÈNE
- **C** LE CIEL
- H HOTELS
- ▲ LA MER & PDLM ENTRIES
- **1** BEACH
- 2 MARINA
- 3 SUR LA MER
- 4 LAGUNA WATER PARK

- 5 LA MER BEACH
- 6 RESTAURANTS & RETAIL
- 7 DUBAI MARINE RESORT
- 8 PALM STRIP MALL
- 9 JUMEIRAH MOSQUE
- **10** JUMEIRAH CENTRE
- 11 THE VILLAGE MALL
- **12** JUMEIRAH PLAZA
- 13 CENTURY PLAZA
- **14** JUMEIRAH BEACH CENTER
- **15** BEACH ACCESS