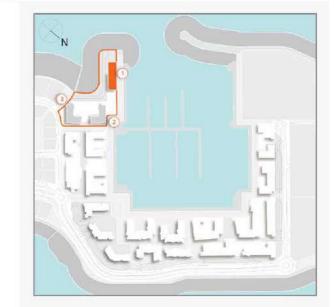

### **MASTER PLAN**

#### **LEGEND**

- C LA CÔTE
- R LA RIVE
- LE PONT
- V LA VOILE
- S LA SIRÈNE
- **C** LE CIEL
- H HOTELS
- ▲ LA MER & PDLM ENTRIES
- **1** BEACH
- 2 MARINA
- 3 SUR LA MER
- 4 LAGUNA WATER PARK

- 5 LA MER BEACH
- 6 RESTAURANTS & RETAIL
- 7 DUBAI MARINE RESORT
- 8 PALM STRIP MALL
- 9 JUMEIRAH MOSQUE
- **10** JUMEIRAH CENTRE
- 11 THE VILLAGE MALL
- **12** JUMEIRAH PLAZA
- 13 CENTURY PLAZA
- **14** JUMEIRAH BEACH CENTER
- **15** BEACH ACCESS