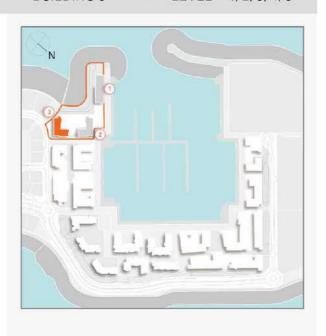

# CONNECTIVITY

Port de La Mer is easily accessible from all major road links. Located within La Mer and only minutes away from City Walk, this seaside destination has everything one could desire within close vicinity. Dubai International Airport is only a short drive away, and for those who enjoy the glitz and glamour of the city, shopping, leisure and dining experiences are also at your doorstep.

5 minutes to La Mer

5 minutes

to Dubai International Airport

10 minutes to Downtown Dubai

45 minutes

to Al Maktoum International Airport

10 minutes to City Walk