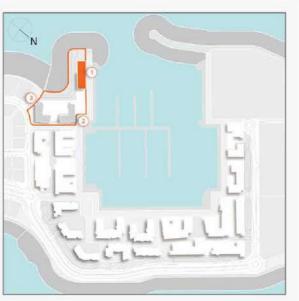

### **MASTER PLAN**

#### **LEGEND**

- C LA CÔTE
- R LA RIVE
- LE PONT
- V LA VOILE
- S LA SIRÈNE
- **C** LE CIEL
- H HOTELS
- ▲ LA MER & PDLM ENTRIES
- **1** BEACH
- 2 MARINA
- 3 SUR LA MER
- 4 LAGUNA WATER PARK

- 5 LA MER BEACH
- 6 RESTAURANTS & RETAIL
- 7 DUBAI MARINE RESORT
- 8 PALM STRIP MALL
- 9 JUMEIRAH MOSQUE
- **10** JUMEIRAH CENTRE
- 11 THE VILLAGE MALL
- **12** JUMEIRAH PLAZA
- 13 CENTURY PLAZA
- **14** JUMEIRAH BEACH CENTER
- **15** BEACH ACCESS