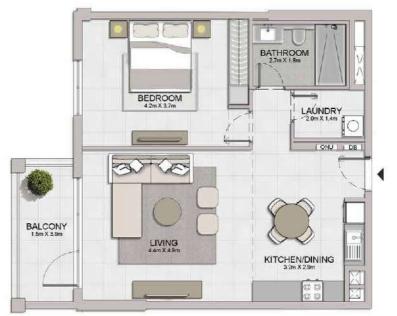

1 BEDROOM BUILDING 1 APARTMENT TYPE 1 LEVEL 1,2,3,4

| UNIT NO. |     |     | SUITE<br>AREA |        | BALCONY<br>AREA |       | TOTAL<br>AREA |        |
|----------|-----|-----|---------------|--------|-----------------|-------|---------------|--------|
|          |     |     | SQM           | SQFT   | SQM             | SQFT  | SQM           | SQFT   |
| 103      | 203 | 303 | 00.05         | 740 47 | 6.00            | 75.04 | 75.04         | 047.44 |
|          | 403 |     | 68.95         | 742.17 | 6.99            | 75.24 | 75.94         | 817.41 |