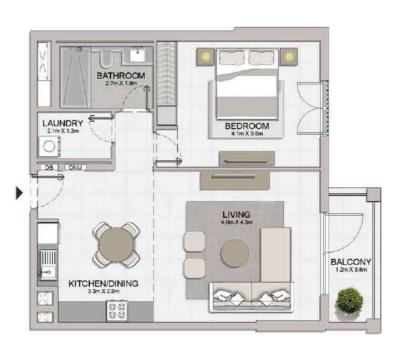

#### PORT DE LA MER Le Ciel

05 06 07 08 09 04 03 502 01 10 10

LEVEL 1

APARTMENT TYPE 3

LEVEL 1,2,3,4

| - 1 | JNIT NO | ).  |        | JITE<br>REA | BALCONY<br>AREA |        | TOTAL<br>AREA |         |
|-----|---------|-----|--------|-------------|-----------------|--------|---------------|---------|
|     |         |     | SQM    | SQFT        | SQM             | SQFT   | SQM           | SQFT    |
| 108 | 208     | 308 | 112.00 | 4044.04     | 45.00           | 474.47 | 400.70        | 1200.00 |
|     | 408     |     | 112.86 | 1214.81     | 15.93           | 171.47 | 128.79        | 1386.28 |