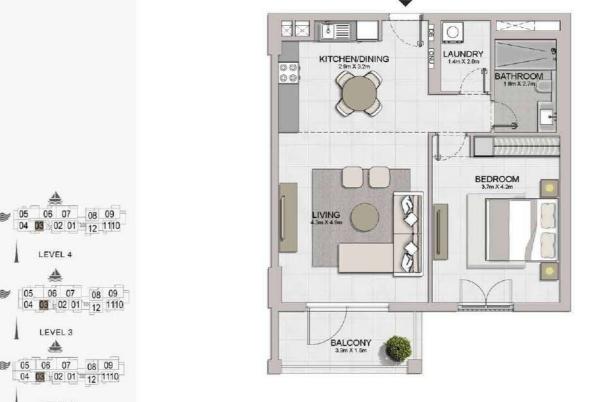

1 BEDROOM BUILDING 1 APARTMENT TYPE 1 LEVEL 1,2,3,4

| UNIT NO. |     |     | SUITE<br>AREA |        | BALCONY<br>AREA |       | TOTAL<br>AREA |        |
|----------|-----|-----|---------------|--------|-----------------|-------|---------------|--------|
|          |     |     | SQM           | SQFT   | SQM             | SQFT  | SQM           | SQFT   |
| 103      | 203 | 303 | 00.05         | 740 47 | 6.00            | 75.04 | 75.04         | 047.44 |
|          | 403 |     | 68.95         | 742.17 | 6.99            | 75.24 | 75.94         | 817.41 |

LEVEL 2

1 BEDROOM BUILDING 1 APARTMENT TYPE 2 LEVEL 2,3,4,5,6

| 3   | UNIT NO. |     |       | JITE<br>REA | BALCONY<br>AREA |       | TOTAL<br>AREA |         |
|-----|----------|-----|-------|-------------|-----------------|-------|---------------|---------|
|     |          |     | SQM   | SQFT        | SQM             | SQFT  | SQM           | SQFT    |
| 211 | 311      | 411 | 68.84 | 740.99      | 4.27            | 45.96 | 73.11         | 786.95  |
| 509 | 609      |     | 00.04 | 140.99      | 4.21            | 40.90 | 13.11         | / 00.83 |