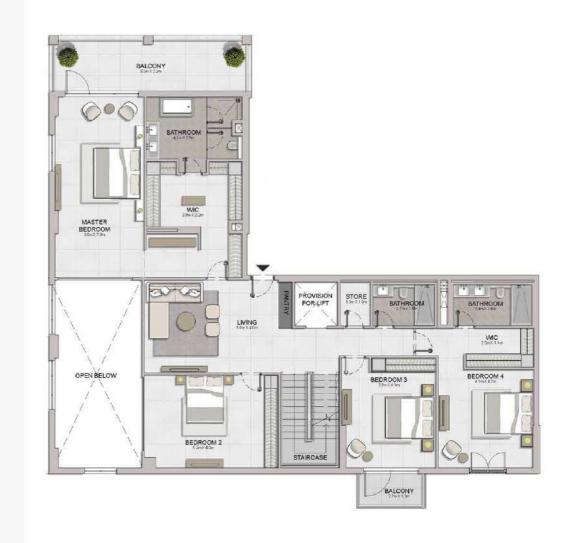

#### PORT DE LA MER Le Ciel

5 BEDROOM BUILDING 1 APARTMENT TYPE 1-LL
- LEVEL 7

LEVEL 8

5 BEDROOM **BUILDING 1** 

APARTMENT TYPE 1-UL LEVEL 8

|   | 72.0   | REA     |        | CONY    | (2)57  | TAL<br>REA |
|---|--------|---------|--------|---------|--------|------------|
|   | SQM    | SQFT    | SQM    | SQFT    | SQM    | SQFT       |
| Ī | 532.38 | 5730.49 | 232.62 | 2503.90 | 765.00 | 8234.39    |

#### PORT DE LA MER Le Ciel

ROOF LEVEL

5 BEDROOM BUILDING 1

APARTMENT TYPE 1-RF LEVEL RF

5 BEDROOM BUILDING 1 APARTMENT TYPE 2-LL
- LEVEL 7

| UNIT | UNIT NO. | 7.0    | REA     | BALCONY<br>AREA |         | TOTAL<br>AREA |          |
|------|----------|--------|---------|-----------------|---------|---------------|----------|
|      |          | SQM    | SQFT    | SQM             | SQFT    | SQM           | SQFT     |
| 70   | 05       | 654.72 | 7047.35 | 397.25          | 4275.96 | 1051.97       | 11323.31 |