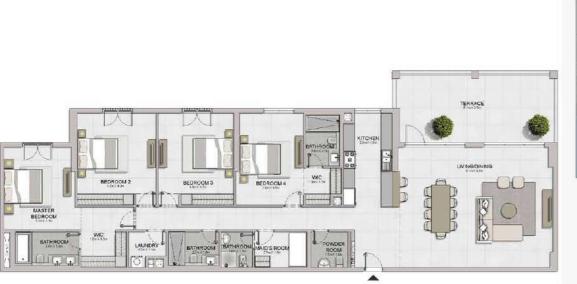

3 BEDROOM BUILDING 1 APARTMENT TYPE 4 LEVEL 1,2,3,4,5,6

| * | 04 05 06 07<br>03 02 01 10 09      | 08  |
|---|------------------------------------|-----|
| * | 04 05 06 07 09 03 02 01 10 09 0    | 8   |
|   | D5 06 07 08 09 04 03 02 01 12 1110 | 200 |
| * | 05 06 07 08 09 04 03 02 01 12 11   |     |
|   | 05 06 07 08 09 04 03 02 01 12 1110 |     |
| * | 05 06 07 08 08 04 03 02 01 3 10    | N   |
| À | LEVEL 1                            | 8   |

|                                                                                                                                                                                                                                                                                                                                                                                                                                                                                                                                                                                                                                                                                                                                                                                                                                                                                                                                                                                                                                                                                                                                                                                                                                                                                                                                                                                                                                                                                                                                                                                                                                                                                                                                                                                                                                                                                                                                                                                                                                                                                                                               |                          |                              | 9           | BALCONY<br>Rinklin      |
|-------------------------------------------------------------------------------------------------------------------------------------------------------------------------------------------------------------------------------------------------------------------------------------------------------------------------------------------------------------------------------------------------------------------------------------------------------------------------------------------------------------------------------------------------------------------------------------------------------------------------------------------------------------------------------------------------------------------------------------------------------------------------------------------------------------------------------------------------------------------------------------------------------------------------------------------------------------------------------------------------------------------------------------------------------------------------------------------------------------------------------------------------------------------------------------------------------------------------------------------------------------------------------------------------------------------------------------------------------------------------------------------------------------------------------------------------------------------------------------------------------------------------------------------------------------------------------------------------------------------------------------------------------------------------------------------------------------------------------------------------------------------------------------------------------------------------------------------------------------------------------------------------------------------------------------------------------------------------------------------------------------------------------------------------------------------------------------------------------------------------------|--------------------------|------------------------------|-------------|-------------------------|
|                                                                                                                                                                                                                                                                                                                                                                                                                                                                                                                                                                                                                                                                                                                                                                                                                                                                                                                                                                                                                                                                                                                                                                                                                                                                                                                                                                                                                                                                                                                                                                                                                                                                                                                                                                                                                                                                                                                                                                                                                                                                                                                               | BEDROOM 2                | BEDROOM 3 a. Smiles dam      |             | Living/Dining Bass A Sa |
| MASTER<br>BEDROOM<br>3 an x 6 an                                                                                                                                                                                                                                                                                                                                                                                                                                                                                                                                                                                                                                                                                                                                                                                                                                                                                                                                                                                                                                                                                                                                                                                                                                                                                                                                                                                                                                                                                                                                                                                                                                                                                                                                                                                                                                                                                                                                                                                                                                                                                              | BATHROOM<br>1803 C 2 700 | BATHROOM<br>270 X 300        |             |                         |
| VMC<br>2.2m X 1.1m                                                                                                                                                                                                                                                                                                                                                                                                                                                                                                                                                                                                                                                                                                                                                                                                                                                                                                                                                                                                                                                                                                                                                                                                                                                                                                                                                                                                                                                                                                                                                                                                                                                                                                                                                                                                                                                                                                                                                                                                                                                                                                            |                          | 1 30 13811                   |             |                         |
| BATHROOM DATE AND A STATE AND | STORE BATHROOM           | MAIDS<br>ROOM<br>2 av X 1 fm | POWDER ROOM | KITCHEN 3.5m X 3.1m     |