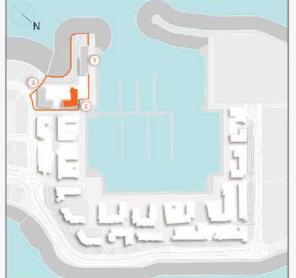

### **MASTER PLAN**

#### **LEGEND**

- C LA CÔTE
- R LA RIVE
- LE PONT
- V LA VOILE
- S LA SIRÈNE
- **C** LE CIEL
- H HOTELS
- ▲ LA MER & PDLM ENTRIES
- **1** BEACH
- 2 MARINA
- 3 SUR LA MER
- 4 LAGUNA WATER PARK

- 5 LA MER BEACH
- 6 RESTAURANTS & RETAIL
- 7 DUBAI MARINE RESORT
- 8 PALM STRIP MALL
- 9 JUMEIRAH MOSQUE
- **10** JUMEIRAH CENTRE
- 11 THE VILLAGE MALL
- **12** JUMEIRAH PLAZA
- 13 CENTURY PLAZA
- **14** JUMEIRAH BEACH CENTER
- **15** BEACH ACCESS