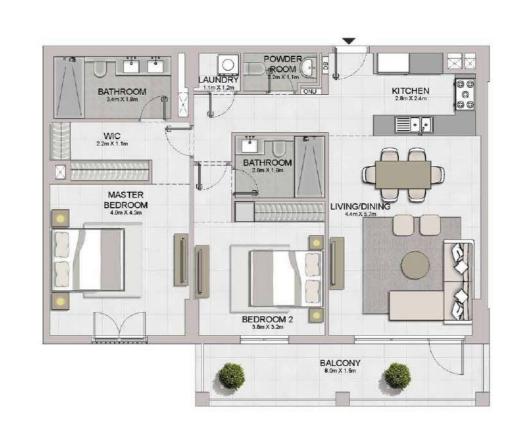

#### PORT DE LA MER Le Ciel

LEVEL 4

2 BEDROOM **BUILDING 1** 

APARTMENT TYPE 6 LEVEL 3,4

2 BEDROOM BUILDING 1 APARTMENT TYPE 7
- LEVEL 5,6

BEDROOM 2 3.8m X 3.2m

BALCONY 8.0m x 1.7m

| à   | UNIT NO. |        | JITE<br>REA |       | BALCONY<br>AREA |        | TOTAL   |  |
|-----|----------|--------|-------------|-------|-----------------|--------|---------|--|
|     |          | SQM    | SQFT        | SQM   | SQFT            | SQM    | SQFT    |  |
| 504 | 604      | 104.32 | 1122.89     | 15.59 | 167.81          | 119.91 | 1290.70 |  |