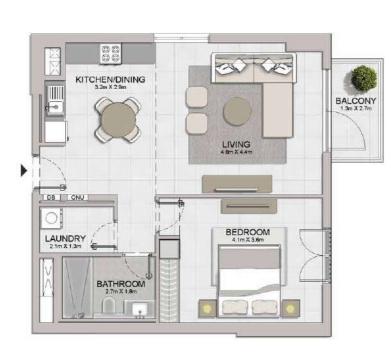

|                                                                                                                                                                                                                                                                                                                                                                                                                                                                                                                                                                                                                                                                                                                                                                                                                                                                                                                                                                                                                                                                                                                                                                                                                                                                                                                                                                                                                                                                                                                                                                                                                                                                                                                                                                                                                                                                                                                                                                                                                                                                                                                               |                          |                              | 9           | BALCONY<br>Rinklin      |
|-------------------------------------------------------------------------------------------------------------------------------------------------------------------------------------------------------------------------------------------------------------------------------------------------------------------------------------------------------------------------------------------------------------------------------------------------------------------------------------------------------------------------------------------------------------------------------------------------------------------------------------------------------------------------------------------------------------------------------------------------------------------------------------------------------------------------------------------------------------------------------------------------------------------------------------------------------------------------------------------------------------------------------------------------------------------------------------------------------------------------------------------------------------------------------------------------------------------------------------------------------------------------------------------------------------------------------------------------------------------------------------------------------------------------------------------------------------------------------------------------------------------------------------------------------------------------------------------------------------------------------------------------------------------------------------------------------------------------------------------------------------------------------------------------------------------------------------------------------------------------------------------------------------------------------------------------------------------------------------------------------------------------------------------------------------------------------------------------------------------------------|--------------------------|------------------------------|-------------|-------------------------|
|                                                                                                                                                                                                                                                                                                                                                                                                                                                                                                                                                                                                                                                                                                                                                                                                                                                                                                                                                                                                                                                                                                                                                                                                                                                                                                                                                                                                                                                                                                                                                                                                                                                                                                                                                                                                                                                                                                                                                                                                                                                                                                                               | BEDROOM 2                | BEDROOM 3 a. Smiles dam      |             | Living/Dining Bass A Sa |
| MASTER<br>BEDROOM<br>3 an x 6 an                                                                                                                                                                                                                                                                                                                                                                                                                                                                                                                                                                                                                                                                                                                                                                                                                                                                                                                                                                                                                                                                                                                                                                                                                                                                                                                                                                                                                                                                                                                                                                                                                                                                                                                                                                                                                                                                                                                                                                                                                                                                                              | BATHROOM<br>1803 C 2 700 | BATHROOM<br>270 X 300        |             |                         |
| VMC<br>2.2m X 1.1m                                                                                                                                                                                                                                                                                                                                                                                                                                                                                                                                                                                                                                                                                                                                                                                                                                                                                                                                                                                                                                                                                                                                                                                                                                                                                                                                                                                                                                                                                                                                                                                                                                                                                                                                                                                                                                                                                                                                                                                                                                                                                                            |                          | 1 30 13811                   |             |                         |
| BATHROOM DATE AND A STATE AND | STORE BATHROOM           | MAIDS<br>ROOM<br>2 av X 1 fm | POWDER ROOM | KITCHEN 3.5m X 3.1m     |