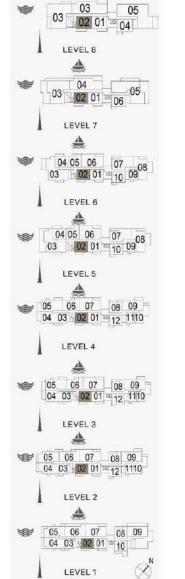

#### PORT DE LA MER Le Ciel

05 06 07 08 09 04 03 502 01 10 10

LEVEL 1

APARTMENT TYPE 3

LEVEL 1,2,3,4

| - 1 | JNIT NO | ).  |        | JITE<br>REA | BALCONY<br>AREA |        | TOTAL<br>AREA |         |
|-----|---------|-----|--------|-------------|-----------------|--------|---------------|---------|
|     |         |     | SQM    | SQFT        | SQM             | SQFT   | SQM           | SQFT    |
| 108 | 208     | 308 | 112.00 | 4044.04     | 45.00           | 474.47 | 400.70        | 1200.00 |
|     | 408     |     | 112.86 | 1214.81     | 15.93           | 171.47 | 128.79        | 1386.28 |

#### PORT DE LA MER Le Ciel

2 BEDROOM BUILDING 1

APARTMENT TYPE 4A LEVEL 1

LEVEL 4

LEVEL 3

05 06 07 08 09 04 03 02 01 2 1110

LEVEL 2

05 06 07 08 09 04 03 02 01 12 1110

3 BEDROOM BUILDING 1 APARTMENT TYPE 4 LEVEL 1,2,3,4,5,6

| * | 04 05 06 07<br>03 02 01 10 09      | 08  |
|---|------------------------------------|-----|
| * | 04 05 06 07 09 03 02 01 10 09 0    | 8   |
|   | D5 06 07 08 09 04 03 02 01 12 1110 | 200 |
| * | 05 06 07 08 09 04 03 02 01 12 11   |     |
|   | 05 06 07 08 09 04 03 02 01 12 1110 |     |
| * | 05 06 07 08 08 04 03 02 01 3 10    | N   |
| À | LEVEL 1                            | 8   |

#### PORT DE LA MER Le Ciel

LEVEL 4

04 03 02 01

LEVEL 3

LEVEL 2

3 BEDROOM BUILDING 1 APARTMENT TYPE 5
LEVEL 2,3,4

| 08 09<br>12 1110 |  |  |  |  |     |         |     |        |             |     |             |     |
|------------------|--|--|--|--|-----|---------|-----|--------|-------------|-----|-------------|-----|
|                  |  |  |  |  |     | UNIT NO | ).  |        | IITE<br>REA | BAL | CONY<br>REA |     |
| 18 09            |  |  |  |  |     |         |     | SQM    | SQFT        | SQM | SQFT        | S   |
| 08 09 11110      |  |  |  |  | 209 | 309     | 409 | 173.39 | 1866,35     |     | 202.68      | 193 |
| N                |  |  |  |  |     |         |     |        |             |     |             |     |

05 06 07 08 09 04 03 02 01 12 1110

LEVEL 4

3 BEDROOM BUILDING 1 APARTMENT TYPE 7
- LEVEL 3,4

| - 1 | JNIT NO. | 27.0   | REA     |      | CONY<br>REA | (2.57  | TAL<br>REA |
|-----|----------|--------|---------|------|-------------|--------|------------|
|     |          | SQM    | SQFT    | SQM  | SQFT        | SQM    | SQFT       |
| 06  | 406      | 148.31 | 1596.40 | 7.65 | 82.34       | 155.96 | 1678.74    |