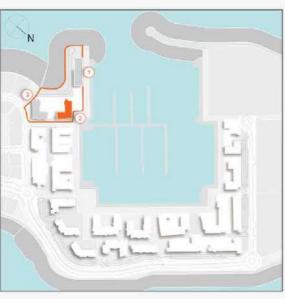

### **MASTER PLAN**

#### **LEGEND**

- C LA CÔTE
- R LA RIVE
- LE PONT
- V LA VOILE
- S LA SIRÈNE
- **C** LE CIEL
- H HOTELS
- ▲ LA MER & PDLM ENTRIES
- **1** BEACH
- 2 MARINA
- 3 SUR LA MER
- 4 LAGUNA WATER PARK

- 5 LA MER BEACH
- 6 RESTAURANTS & RETAIL
- 7 DUBAI MARINE RESORT
- 8 PALM STRIP MALL
- 9 JUMEIRAH MOSQUE
- **10** JUMEIRAH CENTRE
- 11 THE VILLAGE MALL
- **12** JUMEIRAH PLAZA
- 13 CENTURY PLAZA
- **14** JUMEIRAH BEACH CENTER
- **15** BEACH ACCESS