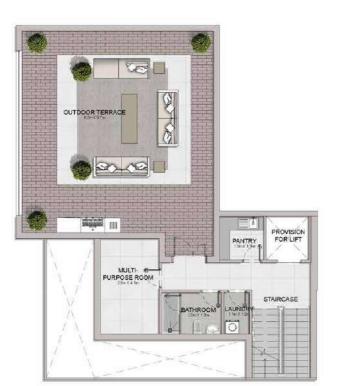

#### PORT DE LA MER Le Ciel

5 BEDROOM BUILDING 1 APARTMENT TYPE 1-LL
- LEVEL 7

LEVEL 8

5 BEDROOM **BUILDING 1** 

APARTMENT TYPE 1-UL LEVEL 8

|   | 72.0   | REA     |        | CONY    | (2)57  | TAL<br>REA |
|---|--------|---------|--------|---------|--------|------------|
|   | SQM    | SQFT    | SQM    | SQFT    | SQM    | SQFT       |
| Ī | 532.38 | 5730.49 | 232.62 | 2503.90 | 765.00 | 8234.39    |

#### PORT DE LA MER Le Ciel

ROOF LEVEL

5 BEDROOM BUILDING 1

APARTMENT TYPE 1-RF LEVEL RF

5 BEDROOM BUILDING 1 APARTMENT TYPE 2-LL
- LEVEL 7

| UNIT | UNIT NO. | 7.0    | REA     | BALCONY<br>AREA |         | TOTAL<br>AREA |          |
|------|----------|--------|---------|-----------------|---------|---------------|----------|
|      |          | SQM    | SQFT    | SQM             | SQFT    | SQM           | SQFT     |
| 70   | 05       | 654.72 | 7047.35 | 397.25          | 4275.96 | 1051.97       | 11323.31 |