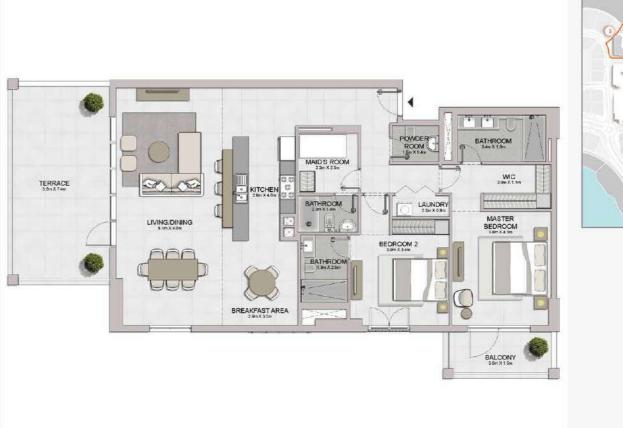

2 BEDROOM APARTMENT TYPE 2
BUILDING 2 - LEVEL 1

| <b>3</b>                  | TERRACE<br>8 0m x 1.5m |   | F                                                                                                                                                                                                                                                                                                                                                                                                                                                                                                                                                                                                                                                                                                                                                                                                                                                                                                                                                                                                                                                                                                                                                                                                                                                                                                                                                                                                                                                                                                                                                                                                                                                                                                                                                                                                                                                                                                                                                                                                                                                                                                                              |                     |
|---------------------------|------------------------|---|--------------------------------------------------------------------------------------------------------------------------------------------------------------------------------------------------------------------------------------------------------------------------------------------------------------------------------------------------------------------------------------------------------------------------------------------------------------------------------------------------------------------------------------------------------------------------------------------------------------------------------------------------------------------------------------------------------------------------------------------------------------------------------------------------------------------------------------------------------------------------------------------------------------------------------------------------------------------------------------------------------------------------------------------------------------------------------------------------------------------------------------------------------------------------------------------------------------------------------------------------------------------------------------------------------------------------------------------------------------------------------------------------------------------------------------------------------------------------------------------------------------------------------------------------------------------------------------------------------------------------------------------------------------------------------------------------------------------------------------------------------------------------------------------------------------------------------------------------------------------------------------------------------------------------------------------------------------------------------------------------------------------------------------------------------------------------------------------------------------------------------|---------------------|
| LIVING/DIN<br>7.9m x 5.3m | ING                    |   |                                                                                                                                                                                                                                                                                                                                                                                                                                                                                                                                                                                                                                                                                                                                                                                                                                                                                                                                                                                                                                                                                                                                                                                                                                                                                                                                                                                                                                                                                                                                                                                                                                                                                                                                                                                                                                                                                                                                                                                                                                                                                                                                |                     |
| K                         |                        |   | BEDROOM 2<br>38mx32m                                                                                                                                                                                                                                                                                                                                                                                                                                                                                                                                                                                                                                                                                                                                                                                                                                                                                                                                                                                                                                                                                                                                                                                                                                                                                                                                                                                                                                                                                                                                                                                                                                                                                                                                                                                                                                                                                                                                                                                                                                                                                                           | MASTER BEDROOM      |
|                           |                        |   | BATHROOM. 26m X 18m                                                                                                                                                                                                                                                                                                                                                                                                                                                                                                                                                                                                                                                                                                                                                                                                                                                                                                                                                                                                                                                                                                                                                                                                                                                                                                                                                                                                                                                                                                                                                                                                                                                                                                                                                                                                                                                                                                                                                                                                                                                                                                            | WC<br>2.2m X 1.0m   |
|                           | KITCHEN<br>38m X28m    |   | POWDER LAUNDRY, ROOM 2 Laundry 2 Lau | BATHROOM<br>3AmX18m |
| BATHROOM X                |                        | • |                                                                                                                                                                                                                                                                                                                                                                                                                                                                                                                                                                                                                                                                                                                                                                                                                                                                                                                                                                                                                                                                                                                                                                                                                                                                                                                                                                                                                                                                                                                                                                                                                                                                                                                                                                                                                                                                                                                                                                                                                                                                                                                                |                     |