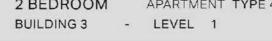

#### 2 BEDROOM BUILDING 1 -

UNIT NO

212 312

|        |         |                |       | TOTAL<br>AREA |         |  |
|--------|---------|----------------|-------|---------------|---------|--|
| SQM    | SQFT    | SQM            | SQFT  | SQM           | SQFT    |  |
|        |         |                |       |               |         |  |
| 104.45 | 1124.29 | 7.33           | 78.90 | 111.78        | 1203,19 |  |
|        |         | 104.45 1124.29 |       |               |         |  |