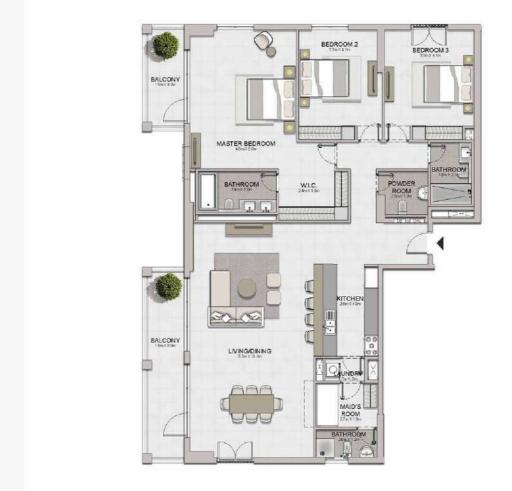

3 BEDROOM BUILDING 1 APARTMENT TYPE 4 LEVEL 1,2,3,4,5,6

| * | 04 05 06 07<br>03 02 01 10 09      | 08  |
|---|------------------------------------|-----|
| * | 04 05 06 07 09 03 02 01 10 09 0    | 8   |
|   | D5 06 07 08 09 04 03 02 01 12 1110 | 200 |
| * | 05 06 07 08 09 04 03 02 01 12 11   |     |
|   | 05 06 07 08 09 04 03 02 01 12 1110 |     |
| * | 05 06 07 08 08 04 03 02 01 3 10    | N   |
| À | LEVEL 1                            | 8   |

|                                                                                                                                                                                                                                                                                                                                                                                                                                                                                                                                                                                                                                                                                                                                                                                                                                                                                                                                                                                                                                                                                                                                                                                                                                                                                                                                                                                                                                                                                                                                                                                                                                                                                                                                                                                                                                                                                                                                                                                                                                                                                                                               |                          |                              | 9           | BALCONY<br>Rinklin      |
|-------------------------------------------------------------------------------------------------------------------------------------------------------------------------------------------------------------------------------------------------------------------------------------------------------------------------------------------------------------------------------------------------------------------------------------------------------------------------------------------------------------------------------------------------------------------------------------------------------------------------------------------------------------------------------------------------------------------------------------------------------------------------------------------------------------------------------------------------------------------------------------------------------------------------------------------------------------------------------------------------------------------------------------------------------------------------------------------------------------------------------------------------------------------------------------------------------------------------------------------------------------------------------------------------------------------------------------------------------------------------------------------------------------------------------------------------------------------------------------------------------------------------------------------------------------------------------------------------------------------------------------------------------------------------------------------------------------------------------------------------------------------------------------------------------------------------------------------------------------------------------------------------------------------------------------------------------------------------------------------------------------------------------------------------------------------------------------------------------------------------------|--------------------------|------------------------------|-------------|-------------------------|
|                                                                                                                                                                                                                                                                                                                                                                                                                                                                                                                                                                                                                                                                                                                                                                                                                                                                                                                                                                                                                                                                                                                                                                                                                                                                                                                                                                                                                                                                                                                                                                                                                                                                                                                                                                                                                                                                                                                                                                                                                                                                                                                               | BEDROOM 2                | BEDROOM 3 a. Smiles dam      |             | Living/Dining Bass A Sa |
| MASTER<br>BEDROOM<br>3 an x 6 an                                                                                                                                                                                                                                                                                                                                                                                                                                                                                                                                                                                                                                                                                                                                                                                                                                                                                                                                                                                                                                                                                                                                                                                                                                                                                                                                                                                                                                                                                                                                                                                                                                                                                                                                                                                                                                                                                                                                                                                                                                                                                              | BATHROOM<br>1803 C 2 700 | BATHROOM<br>270 X 300        |             |                         |
| VMC<br>2.2m X 1.1m                                                                                                                                                                                                                                                                                                                                                                                                                                                                                                                                                                                                                                                                                                                                                                                                                                                                                                                                                                                                                                                                                                                                                                                                                                                                                                                                                                                                                                                                                                                                                                                                                                                                                                                                                                                                                                                                                                                                                                                                                                                                                                            |                          | 1 30 13811                   |             |                         |
| BATHROOM DATE AND A STATE AND | STORE BATHROOM           | MAIDS<br>ROOM<br>2 av X 1 fm | POWDER ROOM | KITCHEN 3.5m X 3.1m     |