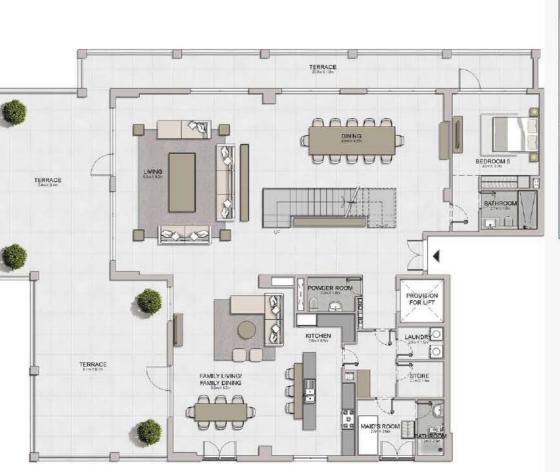

#### PORT DE LA MER Le Ciel

5 BEDROOM BUILDING 1 APARTMENT TYPE 1-LL
- LEVEL 7

LEVEL 8

5 BEDROOM **BUILDING 1** 

APARTMENT TYPE 1-UL LEVEL 8

|   | 72.0   | REA     |        | CONY    | (2)57  | TAL<br>REA |
|---|--------|---------|--------|---------|--------|------------|
|   | SQM    | SQFT    | SQM    | SQFT    | SQM    | SQFT       |
| Ī | 532.38 | 5730.49 | 232.62 | 2503.90 | 765.00 | 8234.39    |

Disclaimer: Plans, details and unit orientation included are indicative only and are subject to change by the developer/seller at its sole discretion without notice and/or liability. All images, including features, finishes, furnishings, view and scale are illustrative only. Final areas, orientation, dimensions, layout and materials may differ from those stated.

#### PORT DE LA MER Le Ciel

ROOF LEVEL

5 BEDROOM BUILDING 1

APARTMENT TYPE 1-RF LEVEL RF

5 BEDROOM BUILDING 1 APARTMENT TYPE 2-LL
- LEVEL 7

| UNIT | UNIT NO. | 7.0    | REA     | BALCONY<br>AREA |         | TOTAL<br>AREA |          |
|------|----------|--------|---------|-----------------|---------|---------------|----------|
|      |          | SQM    | SQFT    | SQM             | SQFT    | SQM           | SQFT     |
| 70   | 05       | 654.72 | 7047.35 | 397.25          | 4275.96 | 1051.97       | 11323.31 |