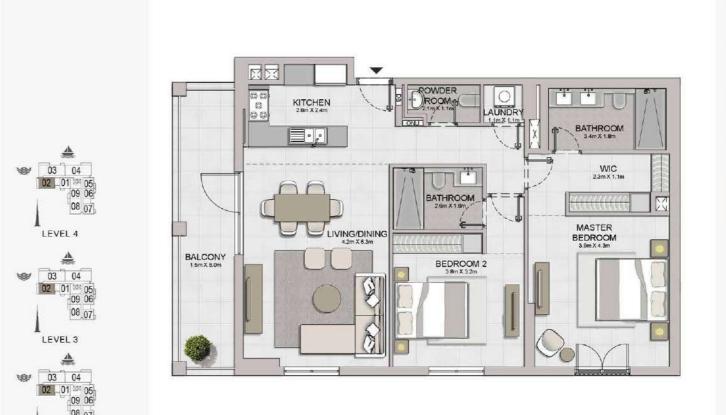

### PORT DE LA MER Le Ciel

LEVEL 2

LEVEL 1

- LEVEL 1, 2, 3, 4

| UNIT NO. |     | SUITE<br>AREA |         | BALCONY<br>AREA |        | TOTAL<br>AREA |         |
|----------|-----|---------------|---------|-----------------|--------|---------------|---------|
|          |     | SQM           | SQFT    | SQM             | SQFT   | SQM           | SQFT    |
| 101      | 202 | 105.87        | 1139.58 | 13.97           | 150.37 | 119.84        | 1289.95 |
| 302      | 402 | 105.88        | 1139.68 | 13.97           | 150.37 | 119.85        | 1290.05 |

2 BEDROOM APARTMENT TYPE 2
BUILDING 2 - LEVEL 1

| <b>3</b>                  | TERRACE<br>8 0m x 1.5m |   | F                                                                                                                                                                                                                                                                                                                                                                                                                                                                                                                                                                                                                                                                                                                                                                                                                                                                                                                                                                                                                                                                                                                                                                                                                                                                                                                                                                                                                                                                                                                                                                                                                                                                                                                                                                                                                                                                                                                                                                                                                                                                                                                              |                     |
|---------------------------|------------------------|---|--------------------------------------------------------------------------------------------------------------------------------------------------------------------------------------------------------------------------------------------------------------------------------------------------------------------------------------------------------------------------------------------------------------------------------------------------------------------------------------------------------------------------------------------------------------------------------------------------------------------------------------------------------------------------------------------------------------------------------------------------------------------------------------------------------------------------------------------------------------------------------------------------------------------------------------------------------------------------------------------------------------------------------------------------------------------------------------------------------------------------------------------------------------------------------------------------------------------------------------------------------------------------------------------------------------------------------------------------------------------------------------------------------------------------------------------------------------------------------------------------------------------------------------------------------------------------------------------------------------------------------------------------------------------------------------------------------------------------------------------------------------------------------------------------------------------------------------------------------------------------------------------------------------------------------------------------------------------------------------------------------------------------------------------------------------------------------------------------------------------------------|---------------------|
| LIVING/DIN<br>7.9m x 5.3m | ING                    |   |                                                                                                                                                                                                                                                                                                                                                                                                                                                                                                                                                                                                                                                                                                                                                                                                                                                                                                                                                                                                                                                                                                                                                                                                                                                                                                                                                                                                                                                                                                                                                                                                                                                                                                                                                                                                                                                                                                                                                                                                                                                                                                                                |                     |
| K                         |                        |   | BEDROOM 2<br>38mx32m                                                                                                                                                                                                                                                                                                                                                                                                                                                                                                                                                                                                                                                                                                                                                                                                                                                                                                                                                                                                                                                                                                                                                                                                                                                                                                                                                                                                                                                                                                                                                                                                                                                                                                                                                                                                                                                                                                                                                                                                                                                                                                           | MASTER BEDROOM      |
|                           |                        |   | BATHROOM. 26m X 18m                                                                                                                                                                                                                                                                                                                                                                                                                                                                                                                                                                                                                                                                                                                                                                                                                                                                                                                                                                                                                                                                                                                                                                                                                                                                                                                                                                                                                                                                                                                                                                                                                                                                                                                                                                                                                                                                                                                                                                                                                                                                                                            | WC<br>2.2m X 1.0m   |
|                           | KITCHEN<br>38m X28m    |   | POWDER LAUNDRY, ROOM 2 Laundry 2 Lau | BATHROOM<br>3AmX18m |
| BATHROOM X                |                        | • |                                                                                                                                                                                                                                                                                                                                                                                                                                                                                                                                                                                                                                                                                                                                                                                                                                                                                                                                                                                                                                                                                                                                                                                                                                                                                                                                                                                                                                                                                                                                                                                                                                                                                                                                                                                                                                                                                                                                                                                                                                                                                                                                |                     |