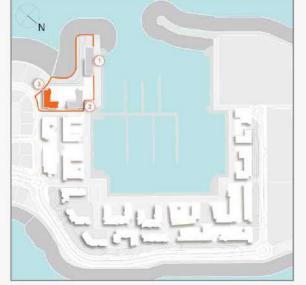

### **MASTER PLAN**

#### **LEGEND**

- C LA CÔTE
- R LA RIVE
- LE PONT
- V LA VOILE
- S LA SIRÈNE
- **C** LE CIEL
- H HOTELS
- ▲ LA MER & PDLM ENTRIES
- **1** BEACH
- 2 MARINA
- 3 SUR LA MER
- 4 LAGUNA WATER PARK

- 5 LA MER BEACH
- 6 RESTAURANTS & RETAIL
- 7 DUBAI MARINE RESORT
- 8 PALM STRIP MALL
- 9 JUMEIRAH MOSQUE
- **10** JUMEIRAH CENTRE
- 11 THE VILLAGE MALL
- **12** JUMEIRAH PLAZA
- 13 CENTURY PLAZA
- **14** JUMEIRAH BEACH CENTER
- **15** BEACH ACCESS