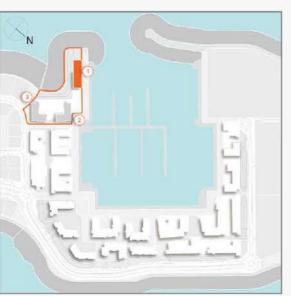

### **MASTER PLAN**

#### **LEGEND**

- C LA CÔTE
- R LA RIVE
- LE PONT
- V LA VOILE
- S LA SIRÈNE
- **C** LE CIEL
- H HOTELS
- ▲ LA MER & PDLM ENTRIES
- **1** BEACH
- 2 MARINA
- 3 SUR LA MER
- 4 LAGUNA WATER PARK

- 5 LA MER BEACH
- 6 RESTAURANTS & RETAIL
- 7 DUBAI MARINE RESORT
- 8 PALM STRIP MALL
- 9 JUMEIRAH MOSQUE
- **10** JUMEIRAH CENTRE
- 11 THE VILLAGE MALL
- **12** JUMEIRAH PLAZA
- 13 CENTURY PLAZA
- **14** JUMEIRAH BEACH CENTER
- **15** BEACH ACCESS