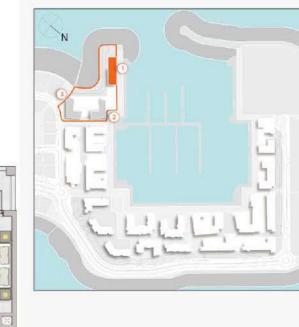

### **MASTER PLAN**

#### **LEGEND**

- C LA CÔTE
- R LA RIVE
- LE PONT
- V LA VOILE
- S LA SIRÈNE
- **C** LE CIEL
- H HOTELS
- ▲ LA MER & PDLM ENTRIES
- **1** BEACH
- 2 MARINA
- 3 SUR LA MER
- 4 LAGUNA WATER PARK

- 5 LA MER BEACH
- 6 RESTAURANTS & RETAIL
- 7 DUBAI MARINE RESORT
- 8 PALM STRIP MALL
- 9 JUMEIRAH MOSQUE
- **10** JUMEIRAH CENTRE
- 11 THE VILLAGE MALL
- **12** JUMEIRAH PLAZA
- 13 CENTURY PLAZA
- **14** JUMEIRAH BEACH CENTER
- **15** BEACH ACCESS