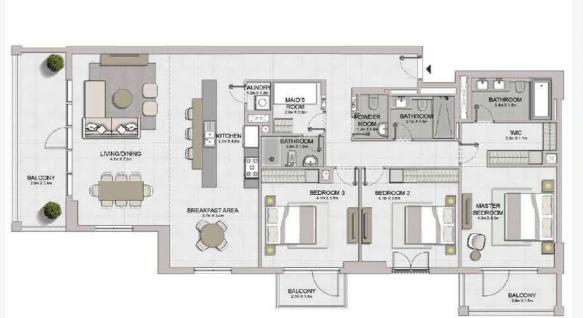

#### PORT DE LA MER Le Ciel

5 BEDROOM BUILDING 1 APARTMENT TYPE 1-LL
- LEVEL 7

LEVEL 8

5 BEDROOM **BUILDING 1** 

APARTMENT TYPE 1-UL LEVEL 8

|   | 72.0   | REA     |        | CONY    | (2)57  | TAL<br>REA |
|---|--------|---------|--------|---------|--------|------------|
|   | SQM    | SQFT    | SQM    | SQFT    | SQM    | SQFT       |
| Ī | 532.38 | 5730.49 | 232.62 | 2503.90 | 765.00 | 8234.39    |