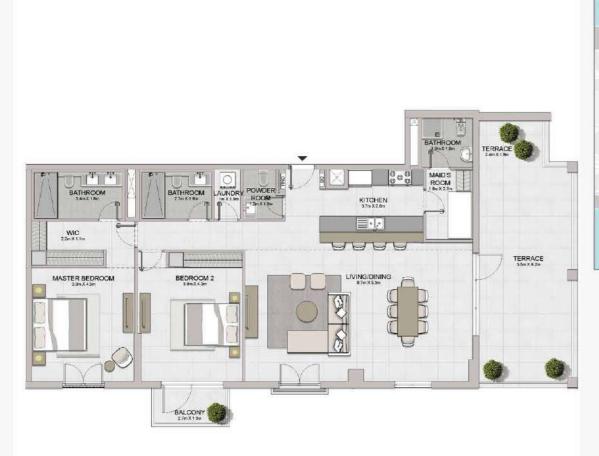

#### PORT DE LA MER Le Ciel

5 BEDROOM BUILDING 1 APARTMENT TYPE 1-LL
- LEVEL 7

LEVEL 8

5 BEDROOM **BUILDING 1** 

APARTMENT TYPE 1-UL LEVEL 8

|   | 72.0   | REA     |        | CONY    | (2)57  | TAL<br>REA |
|---|--------|---------|--------|---------|--------|------------|
|   | SQM    | SQFT    | SQM    | SQFT    | SQM    | SQFT       |
| Ī | 532.38 | 5730.49 | 232.62 | 2503.90 | 765.00 | 8234.39    |

Disclaimer: Plans, details and unit orientation included are indicative only and are subject to change by the developer/seller at its sole discretion without notice and/or liability. All images, including features, finishes, furnishings, view and scale are illustrative only. Final areas, orientation, dimensions, layout and materials may differ from those stated.