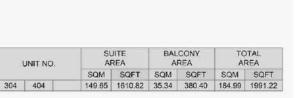

LEVEL 4

LEVEL 3

3 BEDROOM APARTMENT TYPE 2
BUILDING 2 - LEVEL 2, 3, 4

| UNIT NO. |     | SUITE<br>AREA |        | BALCONY<br>AREA |       | TOTAL<br>AREA |        |         |
|----------|-----|---------------|--------|-----------------|-------|---------------|--------|---------|
|          |     |               | SQM    | SQFT            | SQM   | SQFT          | SQM    | SQFT    |
| 204      | 304 | 404           | 173.86 | 1871.41         | 13.97 | 150.37        | 187.83 | 2021.79 |