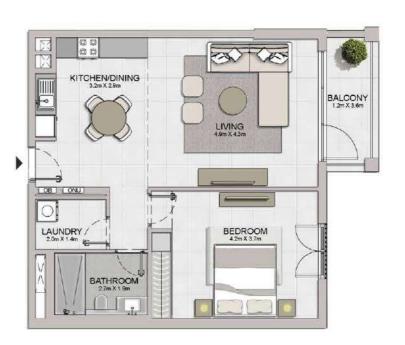

LEVEL 2

1 BEDROOM BUILDING 1 APARTMENT TYPE 2 LEVEL 2,3,4,5,6

| 3   | UNIT NO. |     |       | JITE<br>REA | BALCONY<br>AREA |       | TOTAL<br>AREA |         |
|-----|----------|-----|-------|-------------|-----------------|-------|---------------|---------|
|     |          |     | SQM   | SQFT        | SQM             | SQFT  | SQM           | SQFT    |
| 211 | 311      | 411 | 68.84 | 740.99      | 4.27            | 45.96 | 73.11         | 786.95  |
| 509 | 609      |     | 00.04 | 140.99      | 4.21            | 40.90 | 13.11         | / 00.83 |