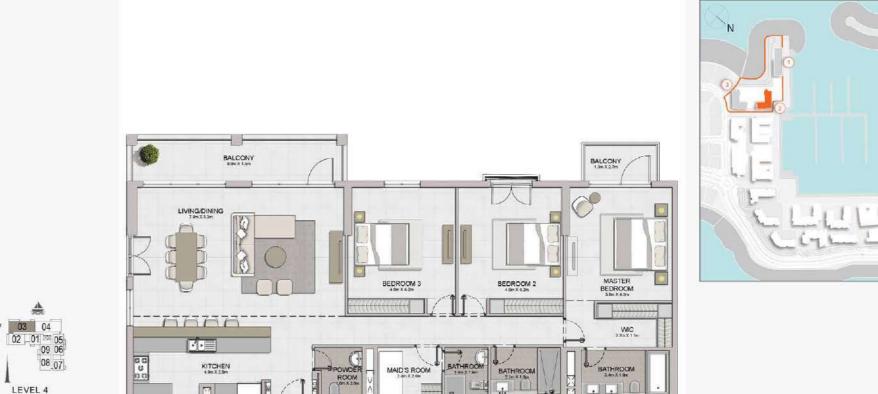

1 BEDROOM BUILDING 1 APARTMENT TYPE 1 LEVEL 1,2,3,4

| UNIT NO. |     |     | SUITE<br>AREA |        | BALCONY<br>AREA |       | TOTAL<br>AREA |        |
|----------|-----|-----|---------------|--------|-----------------|-------|---------------|--------|
|          |     |     | SQM           | SQFT   | SQM             | SQFT  | SQM           | SQFT   |
| 103      | 203 | 303 | 00.05         | 740 47 | 6.00            | 75.04 | 75.04         | 047.44 |
|          | 403 |     | 68.95         | 742.17 | 6.99            | 75.24 | 75.94         | 817.41 |