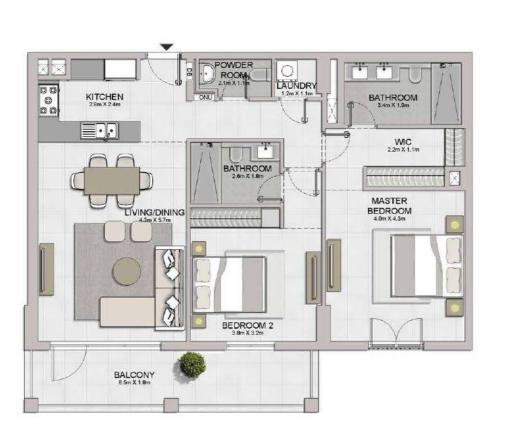

#### PORT DE LA MER Le Ciel

LEVEL 4

2 BEDROOM **BUILDING 1** 

APARTMENT TYPE 6 LEVEL 3,4

2 BEDROOM BUILDING 1 APARTMENT TYPE 7
- LEVEL 5,6

BEDROOM 2 3.8m X 3.2m

BALCONY 8.0m x 1.7m

| à   | UNIT NO. |        | JITE<br>REA |       | BALCONY<br>AREA |        | TOTAL   |  |
|-----|----------|--------|-------------|-------|-----------------|--------|---------|--|
|     |          | SQM    | SQFT        | SQM   | SQFT            | SQM    | SQFT    |  |
| 504 | 604      | 104.32 | 1122.89     | 15.59 | 167.81          | 119.91 | 1290.70 |  |