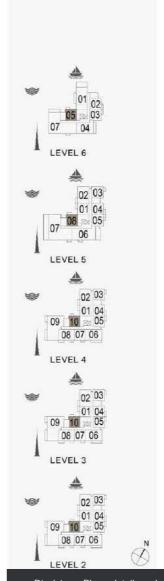

### PORT DE LA MER Le Ciel

5 BEDROOM APARTMENT TYPE 1 BUILDING 2 - LEVEL 7

1 BEDROOM **BUILDING 3** 

APARTMENT TYPE 1 - LEVEL 1, 2, 3, 4, 5

| UNIT NO. |     | SUITE<br>AREA |       | BALCONY<br>AREA |      | TOTAL<br>AREA |       |        |
|----------|-----|---------------|-------|-----------------|------|---------------|-------|--------|
|          |     |               | SQM   | SQFT            | SQM  | SQFT          | SQM   | SQFT   |
| 101      | 201 | 301           | 68.61 | 738.51          | 6.99 | 75.24         | 75.60 | 049.70 |
| 401      | 501 |               | 00.01 | 730.51          | 0.99 | 75.24         | 15.60 | 813.75 |