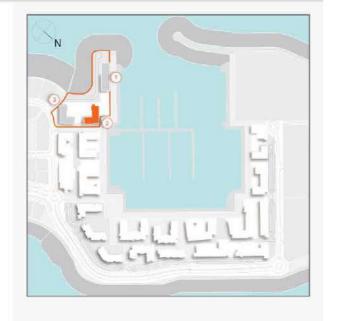

### **MASTER PLAN**

#### **LEGEND**

- C LA CÔTE
- R LA RIVE
- LE PONT
- V LA VOILE
- S LA SIRÈNE
- **C** LE CIEL
- H HOTELS
- ▲ LA MER & PDLM ENTRIES
- **1** BEACH
- 2 MARINA
- 3 SUR LA MER
- 4 LAGUNA WATER PARK

- 5 LA MER BEACH
- 6 RESTAURANTS & RETAIL
- 7 DUBAI MARINE RESORT
- 8 PALM STRIP MALL
- 9 JUMEIRAH MOSQUE
- **10** JUMEIRAH CENTRE
- 11 THE VILLAGE MALL
- **12** JUMEIRAH PLAZA
- 13 CENTURY PLAZA
- **14** JUMEIRAH BEACH CENTER
- **15** BEACH ACCESS