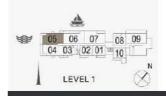

#### PORT DE LA MER Le Ciel

05 06 07 08 09 04 03 502 01 10 10

LEVEL 1

APARTMENT TYPE 3

LEVEL 1,2,3,4

| - 1 | JNIT NO | ).  |        | JITE<br>REA | BALCONY<br>AREA |        | TOTAL<br>AREA |         |
|-----|---------|-----|--------|-------------|-----------------|--------|---------------|---------|
|     |         |     | SQM    | SQFT        | SQM             | SQFT   | SQM           | SQFT    |
| 108 | 208     | 308 | 112.00 | 4044.04     | 45.00           | 474.47 | 400.70        | 1200.00 |
|     | 408     |     | 112.86 | 1214.81     | 15.93           | 171.47 | 128.79        | 1386.28 |