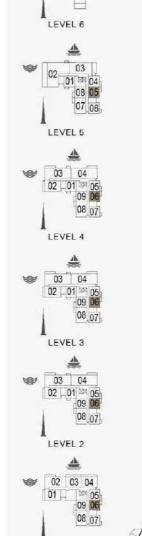

LEVEL 2

1 BEDROOM BUILDING 1 APARTMENT TYPE 2 LEVEL 2,3,4,5,6

| 3   | UNIT NO. |     |       | JITE<br>REA | BALCONY<br>AREA |       | TOTAL<br>AREA |         |
|-----|----------|-----|-------|-------------|-----------------|-------|---------------|---------|
|     |          |     | SQM   | SQFT        | SQM             | SQFT  | SQM           | SQFT    |
| 211 | 311      | 411 | 68.84 | 740.99      | 4.27            | 45.96 | 73.11         | 786.95  |
| 509 | 609      |     | 00.04 | 140.99      | 4.21            | 40.90 | 13.11         | / 00.83 |