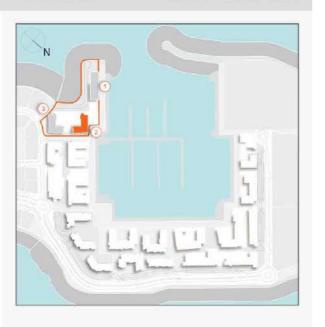

### **MASTER PLAN**

#### **LEGEND**

- C LA CÔTE
- R LA RIVE
- LE PONT
- V LA VOILE
- S LA SIRÈNE
- **C** LE CIEL
- H HOTELS
- ▲ LA MER & PDLM ENTRIES
- **1** BEACH
- 2 MARINA
- 3 SUR LA MER
- 4 LAGUNA WATER PARK

- 5 LA MER BEACH
- 6 RESTAURANTS & RETAIL
- 7 DUBAI MARINE RESORT
- 8 PALM STRIP MALL
- 9 JUMEIRAH MOSQUE
- **10** JUMEIRAH CENTRE
- 11 THE VILLAGE MALL
- **12** JUMEIRAH PLAZA
- 13 CENTURY PLAZA
- **14** JUMEIRAH BEACH CENTER
- **15** BEACH ACCESS