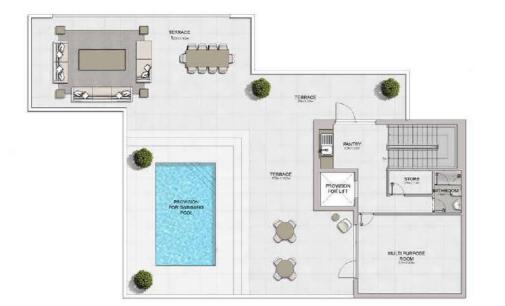

|                                                                                                                                                                                                                                                                                                                                                                                                                                                                                                                                                                                                                                                                                                                                                                                                                                                                                                                                                                                                                                                                                                                                                                                                                                                                                                                                                                                                                                                                                                                                                                                                                                                                                                                                                                                                                                                                                                                                                                                                                                                                                                                               |                          |                              | 9           | BALCONY<br>Rinklin      |
|-------------------------------------------------------------------------------------------------------------------------------------------------------------------------------------------------------------------------------------------------------------------------------------------------------------------------------------------------------------------------------------------------------------------------------------------------------------------------------------------------------------------------------------------------------------------------------------------------------------------------------------------------------------------------------------------------------------------------------------------------------------------------------------------------------------------------------------------------------------------------------------------------------------------------------------------------------------------------------------------------------------------------------------------------------------------------------------------------------------------------------------------------------------------------------------------------------------------------------------------------------------------------------------------------------------------------------------------------------------------------------------------------------------------------------------------------------------------------------------------------------------------------------------------------------------------------------------------------------------------------------------------------------------------------------------------------------------------------------------------------------------------------------------------------------------------------------------------------------------------------------------------------------------------------------------------------------------------------------------------------------------------------------------------------------------------------------------------------------------------------------|--------------------------|------------------------------|-------------|-------------------------|
|                                                                                                                                                                                                                                                                                                                                                                                                                                                                                                                                                                                                                                                                                                                                                                                                                                                                                                                                                                                                                                                                                                                                                                                                                                                                                                                                                                                                                                                                                                                                                                                                                                                                                                                                                                                                                                                                                                                                                                                                                                                                                                                               | BEDROOM 2                | BEDROOM 3 a. Smiles dam      |             | Living/Dining Bass A Sa |
| MASTER<br>BEDROOM<br>3 an x 6 an                                                                                                                                                                                                                                                                                                                                                                                                                                                                                                                                                                                                                                                                                                                                                                                                                                                                                                                                                                                                                                                                                                                                                                                                                                                                                                                                                                                                                                                                                                                                                                                                                                                                                                                                                                                                                                                                                                                                                                                                                                                                                              | BATHROOM<br>1803 C 2 700 | BATHROOM<br>270 X 300        |             |                         |
| VMC<br>2.2m X 1.1m                                                                                                                                                                                                                                                                                                                                                                                                                                                                                                                                                                                                                                                                                                                                                                                                                                                                                                                                                                                                                                                                                                                                                                                                                                                                                                                                                                                                                                                                                                                                                                                                                                                                                                                                                                                                                                                                                                                                                                                                                                                                                                            |                          | 1 30 13811                   |             |                         |
| BATHROOM DATE AND A STATE AND | STORE BATHROOM           | MAIDS<br>ROOM<br>2 av X 1 fm | POWDER ROOM | KITCHEN 3.5m X 3.1m     |