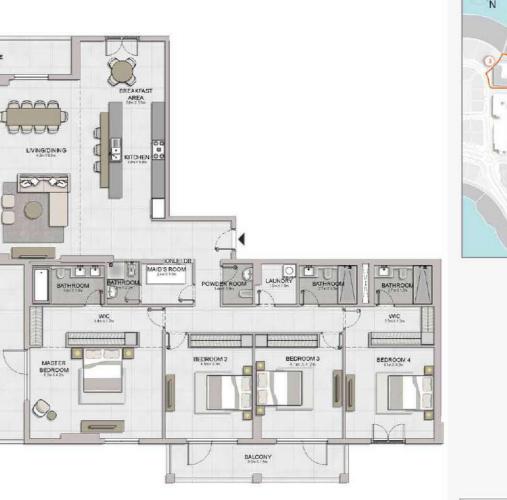

#### PORT DE LA MER Le Ciel

TERRACE

TERRACE

4 BEDROOM **BUILDING 1** 

APARTMENT TYPE 1 LEVEL 5

AREA

4 BEDROOM BUILDING 1 APARTMENT TYPE 2
- LEVEL 6

| UNIT NO. | 773    | REA     |       | CONY   |        | TAL<br>REA |
|----------|--------|---------|-------|--------|--------|------------|
|          | SQM    | SQFT    | SQM   | SQFT   | SQM    | SQFT       |
| 603      | 247.01 | 2658.79 | 48.72 | 524.42 | 295.73 | 3183.2     |