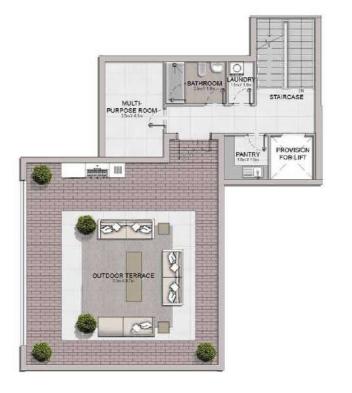

UITE<br>AREA |         | BALCONY<br>AREA |         | TOTAL<br>AREA |        |
|----------|---------------|---------|-----------------|---------|---------------|--------|
|          | SQM           | SQFT    | SQM             | SQFT    | SQM           | SQFT   |
| 502      | 493.68        | 5313.93 | 181.55          | 1954.19 | 675.23        | 7268.1 |



Disclaimer: Plans, details and unit orientation included are indicative only and are subject to change by the developer/seller at its sole discretion without notice and/or liability. All images, including features, finishes, furnishings, view and scale are illustrative only. Final areas, orientation, dimensions, layout and materials may differ from those stated.

### PORT DE LA MER Le Ciel

5 BEDROOM APARTMENT TYPE 1 BUILDING 2 - LEVEL 7











1 BEDROOM **BUILDING 3** 

APARTMENT TYPE 1 - LEVEL 1, 2, 3, 4, 5



| UNIT NO. |     | SUITE<br>AREA |       | BALCONY<br>AREA |      | TOTAL<br>AREA |       |        |
|----------|-----|---------------|-------|-----------------|------|---------------|-------|--------|
|          |     |               | SQM   | SQFT            | SQM  | SQFT          | SQM   | SQFT   |
| 101      | 201 | 301           | 68.61 | 738.51          | 6.99 | 75.24         | 75.60 | 049.70 |
| 401      | 501 |               | 00.01 | 730.51          | 0.99 | 75.24         | 15.60 | 813.75 |

and scale are illustrative only. Final areas, orientation, dimensions, layout and materials may differ from those stated.

1 BEDROOM
BUILDING 3

APARTMENT TYPE 2
- LEVEL 1, 2, 3, 4, 5







| UNIT NO. |     |