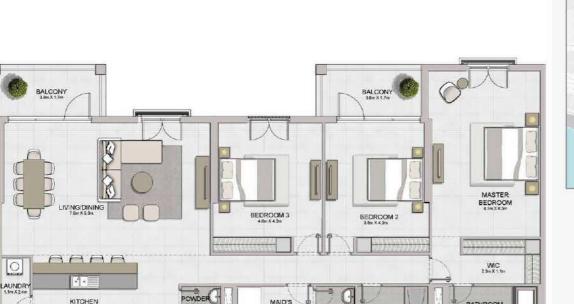

3 BEDROOM BUILDING 1 APARTMENT TYPE 4 LEVEL 1,2,3,4,5,6

| * | 04 05 06 07<br>03 02 01 10 09      | 08  |
|---|------------------------------------|-----|
| * | 04 05 06 07 09 03 02 01 10 09 0    | 8   |
|   | D5 06 07 08 09 04 03 02 01 12 1110 | 200 |
| * | 05 06 07 08 09 04 03 02 01 12 11   |     |
|   | 05 06 07 08 09 04 03 02 01 12 1110 |     |
| * | 05 06 07 08 08 04 03 02 01 3 10    | N   |
| À | LEVEL 1                            | 8   |