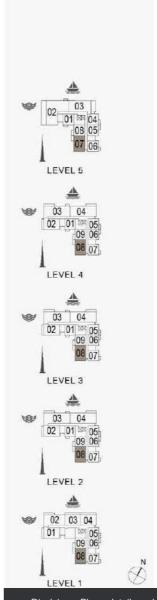

#### PORT DE LA MER Le Ciel

05 06 07 08 09 04 03 502 01 10 10

LEVEL 1

APARTMENT TYPE 3

LEVEL 1,2,3,4

| - 1 | JNIT NO | ).  |        | JITE<br>REA | BALCONY<br>AREA |        | TOTAL<br>AREA |         |
|-----|---------|-----|--------|-------------|-----------------|--------|---------------|---------|
|     |         |     | SQM    | SQFT        | SQM             | SQFT   | SQM           | SQFT    |
| 108 | 208     | 308 | 112.00 | 4044.04     | 45.00           | 474.47 | 400.70        | 1200.00 |
|     | 408     |     | 112.86 | 1214.81     | 15.93           | 171.47 | 128.79        | 1386.28 |