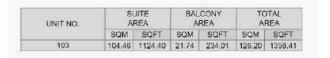

#### PORT DE LA MER Le Ciel

APARTMENT TYPE 1 LEVEL 1,2,3,4,5,6,7,8

| -   | UNIT NO. |     |        | JITE<br>REA |       | BALCONY<br>AREA |        | TAL<br>REA |
|-----|----------|-----|--------|-------------|-------|-----------------|--------|------------|
|     |          |     | SQM    | SQFT        | SQM   | SQFT            | SQM    | SQFT       |
| 101 | 201      | 301 |        |             |       |                 |        |            |
| 401 | 501      | 601 | 104.37 | 37 1123.43  | 13.97 | 150.37          | 118.34 | 1273.80    |
|     | 701      |     |        |             |       |                 |        |            |
|     | 801      |     | 104.35 | 1123.21     | 13.97 | 150.37          | 118.32 | 1273,59    |