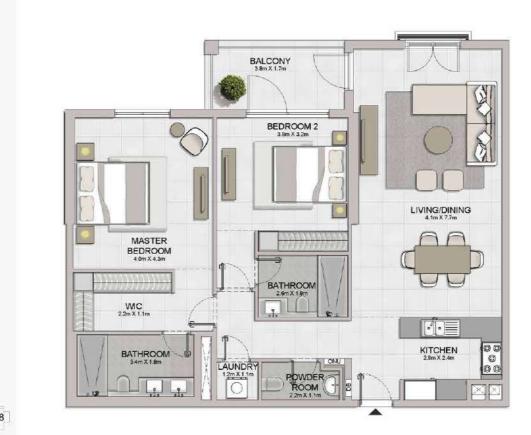

|                                                                                                                                                                                                                                                                                                                                                                                                                                                                                                                                                                                                                                                                                                                                                                                                                                                                                                                                                                                                                                                                                                                                                                                                                                                                                                                                                                                                                                                                                                                                                                                                                                                                                                                                                                                                                                                                                                                                                                                                                                                                                                                               |                          |                              | 9           | BALCONY<br>Rinklin      |
|-------------------------------------------------------------------------------------------------------------------------------------------------------------------------------------------------------------------------------------------------------------------------------------------------------------------------------------------------------------------------------------------------------------------------------------------------------------------------------------------------------------------------------------------------------------------------------------------------------------------------------------------------------------------------------------------------------------------------------------------------------------------------------------------------------------------------------------------------------------------------------------------------------------------------------------------------------------------------------------------------------------------------------------------------------------------------------------------------------------------------------------------------------------------------------------------------------------------------------------------------------------------------------------------------------------------------------------------------------------------------------------------------------------------------------------------------------------------------------------------------------------------------------------------------------------------------------------------------------------------------------------------------------------------------------------------------------------------------------------------------------------------------------------------------------------------------------------------------------------------------------------------------------------------------------------------------------------------------------------------------------------------------------------------------------------------------------------------------------------------------------|--------------------------|------------------------------|-------------|-------------------------|
|                                                                                                                                                                                                                                                                                                                                                                                                                                                                                                                                                                                                                                                                                                                                                                                                                                                                                                                                                                                                                                                                                                                                                                                                                                                                                                                                                                                                                                                                                                                                                                                                                                                                                                                                                                                                                                                                                                                                                                                                                                                                                                                               | BEDROOM 2                | BEDROOM 3 a. Smiles dam      |             | Living/Dining Bass A Sa |
| MASTER<br>BEDROOM<br>3 an x 6 an                                                                                                                                                                                                                                                                                                                                                                                                                                                                                                                                                                                                                                                                                                                                                                                                                                                                                                                                                                                                                                                                                                                                                                                                                                                                                                                                                                                                                                                                                                                                                                                                                                                                                                                                                                                                                                                                                                                                                                                                                                                                                              | BATHROOM<br>1803 C 2 700 | BATHROOM<br>270 X 300        |             |                         |
| VMC<br>2.2m X 1.1m                                                                                                                                                                                                                                                                                                                                                                                                                                                                                                                                                                                                                                                                                                                                                                                                                                                                                                                                                                                                                                                                                                                                                                                                                                                                                                                                                                                                                                                                                                                                                                                                                                                                                                                                                                                                                                                                                                                                                                                                                                                                                                            |                          | 1 30 13811                   |             |                         |
| BATHROOM DATE AND A STATE AND | STORE BATHROOM           | MAIDS<br>ROOM<br>2 av X 1 fm | POWDER ROOM | KITCHEN 3.5m X 3.1m     |