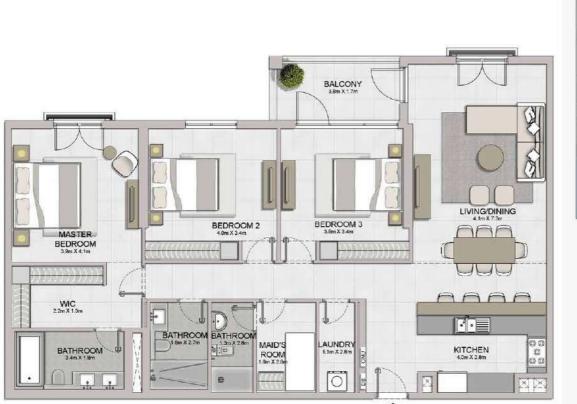

3 BEDROOM BUILDING 1 APARTMENT TYPE 4 LEVEL 1,2,3,4,5,6

| * | 04 05 06 07<br>03 02 01 10 09      | 08  |
|---|------------------------------------|-----|
| * | 04 05 06 07 09 03 02 01 10 09 0    | 8   |
|   | D5 06 07 08 09 04 03 02 01 12 1110 | 200 |
| * | 05 06 07 08 09 04 03 02 01 12 11   |     |
|   | 05 06 07 08 09 04 03 02 01 12 1110 |     |
| * | 05 06 07 08 08 04 03 02 01 3 10    | N   |
| À | LEVEL 1                            | 8   |