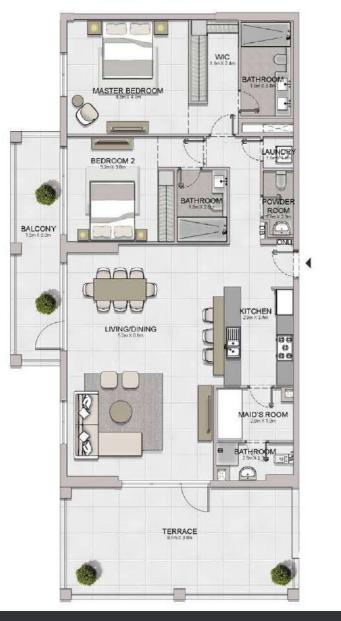

|                                                                                                                                                                                                                                                                                                                                                                                                                                                                                                                                                                                                                                                                                                                                                                                                                                                                                                                                                                                                                                                                                                                                                                                                                                                                                                                                                                                                                                                                                                                                                                                                                                                                                                                                                                                                                                                                                                                                                                                                                                                                                                                               |                          |                              | 9           | BALCONY<br>Rinklin      |
|-------------------------------------------------------------------------------------------------------------------------------------------------------------------------------------------------------------------------------------------------------------------------------------------------------------------------------------------------------------------------------------------------------------------------------------------------------------------------------------------------------------------------------------------------------------------------------------------------------------------------------------------------------------------------------------------------------------------------------------------------------------------------------------------------------------------------------------------------------------------------------------------------------------------------------------------------------------------------------------------------------------------------------------------------------------------------------------------------------------------------------------------------------------------------------------------------------------------------------------------------------------------------------------------------------------------------------------------------------------------------------------------------------------------------------------------------------------------------------------------------------------------------------------------------------------------------------------------------------------------------------------------------------------------------------------------------------------------------------------------------------------------------------------------------------------------------------------------------------------------------------------------------------------------------------------------------------------------------------------------------------------------------------------------------------------------------------------------------------------------------------|--------------------------|------------------------------|-------------|-------------------------|
|                                                                                                                                                                                                                                                                                                                                                                                                                                                                                                                                                                                                                                                                                                                                                                                                                                                                                                                                                                                                                                                                                                                                                                                                                                                                                                                                                                                                                                                                                                                                                                                                                                                                                                                                                                                                                                                                                                                                                                                                                                                                                                                               | BEDROOM 2                | BEDROOM 3 a. Smiles dam      |             | Living/Dining Bass A Sa |
| MASTER<br>BEDROOM<br>3 an x 6 an                                                                                                                                                                                                                                                                                                                                                                                                                                                                                                                                                                                                                                                                                                                                                                                                                                                                                                                                                                                                                                                                                                                                                                                                                                                                                                                                                                                                                                                                                                                                                                                                                                                                                                                                                                                                                                                                                                                                                                                                                                                                                              | BATHROOM<br>1803 C 2 700 | BATHROOM<br>270 X 300        |             |                         |
| VMC<br>2.2m X 1.1m                                                                                                                                                                                                                                                                                                                                                                                                                                                                                                                                                                                                                                                                                                                                                                                                                                                                                                                                                                                                                                                                                                                                                                                                                                                                                                                                                                                                                                                                                                                                                                                                                                                                                                                                                                                                                                                                                                                                                                                                                                                                                                            |                          | 1 30 13811                   |             |                         |
| BATHROOM DATE AND A STATE AND | STORE BATHROOM           | MAIDS<br>ROOM<br>2 av X 1 fm | POWDER ROOM | KITCHEN 3.5m X 3.1m     |