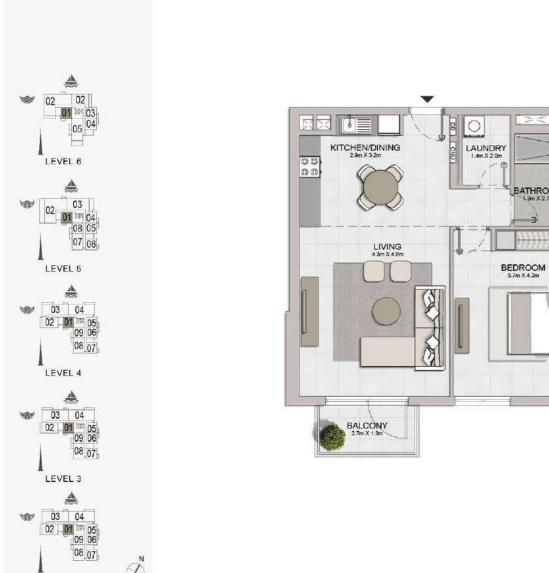

1 BEDROOM BUILDING 1 APARTMENT TYPE 1 LEVEL 1,2,3,4

| UNIT NO. |     |     | SUITE<br>AREA |        | BALCONY<br>AREA |       | TOTAL<br>AREA |        |
|----------|-----|-----|---------------|--------|-----------------|-------|---------------|--------|
|          |     |     | SQM           | SQFT   | SQM             | SQFT  | SQM           | SQFT   |
| 103      | 203 | 303 | 00.05         | 740 47 | 6.00            | 75.04 | 75.04         | 047.44 |
|          | 403 |     | 68.95         | 742.17 | 6.99            | 75.24 | 75.94         | 817.41 |

LEVEL 2

1 BEDROOM BUILDING 1 APARTMENT TYPE 2 LEVEL 2,3,4,5,6

| 3   | UNIT NO. |     |       | JITE<br>REA | BALCONY<br>AREA |       | TOTAL<br>AREA |         |
|-----|----------|-----|-------|-------------|-----------------|-------|---------------|---------|
|     |          |     | SQM   | SQFT        | SQM             | SQFT  | SQM           | SQFT    |
| 211 | 311      | 411 | 68.84 | 740.99      | 4.27            | 45.96 | 73.11         | 786.95  |
| 509 | 609      |     | 00.04 | 140.99      | 4.21            | 40.90 | 13.11         | / 00.83 |