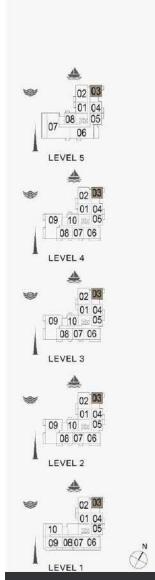

1 BEDROOM BUILDING 1 APARTMENT TYPE 1 LEVEL 1,2,3,4

| UNIT NO. |     |     | SUITE<br>AREA |        | BALCONY<br>AREA |       | TOTAL<br>AREA |        |
|----------|-----|-----|---------------|--------|-----------------|-------|---------------|--------|
|          |     |     | SQM           | SQFT   | SQM             | SQFT  | SQM           | SQFT   |
| 103      | 203 | 303 | 00.05         | 740 47 | 6.00            | 75.04 | 75.04         | 047.44 |
|          | 403 |     | 68.95         | 742.17 | 6.99            | 75.24 | 75.94         | 817.41 |

LEVEL 2

1 BEDROOM BUILDING 1 APARTMENT TYPE 2 LEVEL 2,3,4,5,6

| 3   | UNIT NO. |     |       | JITE<br>REA | BALCONY<br>AREA |       | TOTAL<br>AREA |         |
|-----|----------|-----|-------|-------------|-----------------|-------|---------------|---------|
|     |          |     | SQM   | SQFT        | SQM             | SQFT  | SQM           | SQFT    |
| 211 | 311      | 411 | 68.84 | 740.99      | 4.27            | 45.96 | 73.11         | 786.95  |
| 509 | 609      |     | 00.04 | 140.99      | 4.21            | 40.90 | 13.11         | / 00.83 |