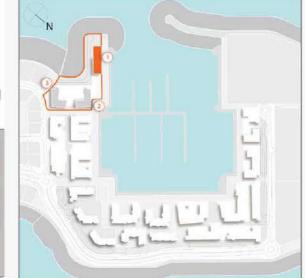

### **MASTER PLAN**

#### **LEGEND**

- C LA CÔTE
- R LA RIVE
- LE PONT
- V LA VOILE
- S LA SIRÈNE
- **C** LE CIEL
- H HOTELS
- ▲ LA MER & PDLM ENTRIES
- **1** BEACH
- 2 MARINA
- 3 SUR LA MER
- 4 LAGUNA WATER PARK

- 5 LA MER BEACH
- 6 RESTAURANTS & RETAIL
- 7 DUBAI MARINE RESORT
- 8 PALM STRIP MALL
- 9 JUMEIRAH MOSQUE
- **10** JUMEIRAH CENTRE
- 11 THE VILLAGE MALL
- **12** JUMEIRAH PLAZA
- 13 CENTURY PLAZA
- **14** JUMEIRAH BEACH CENTER
- **15** BEACH ACCESS