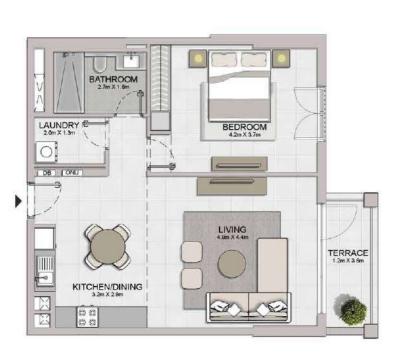

1 BEDROOM BUILDING 1 APARTMENT TYPE 1 LEVEL 1,2,3,4

| UNIT NO. |     |     | SUITE<br>AREA |        | BALCONY<br>AREA |       | TOTAL<br>AREA |        |
|----------|-----|-----|---------------|--------|-----------------|-------|---------------|--------|
|          |     |     | SQM           | SQFT   | SQM             | SQFT  | SQM           | SQFT   |
| 103      | 203 | 303 | 00.05         | 740 47 | 6.00            | 75.04 | 75.04         | 047.44 |
|          | 403 |     | 68.95         | 742.17 | 6.99            | 75.24 | 75.94         | 817.41 |