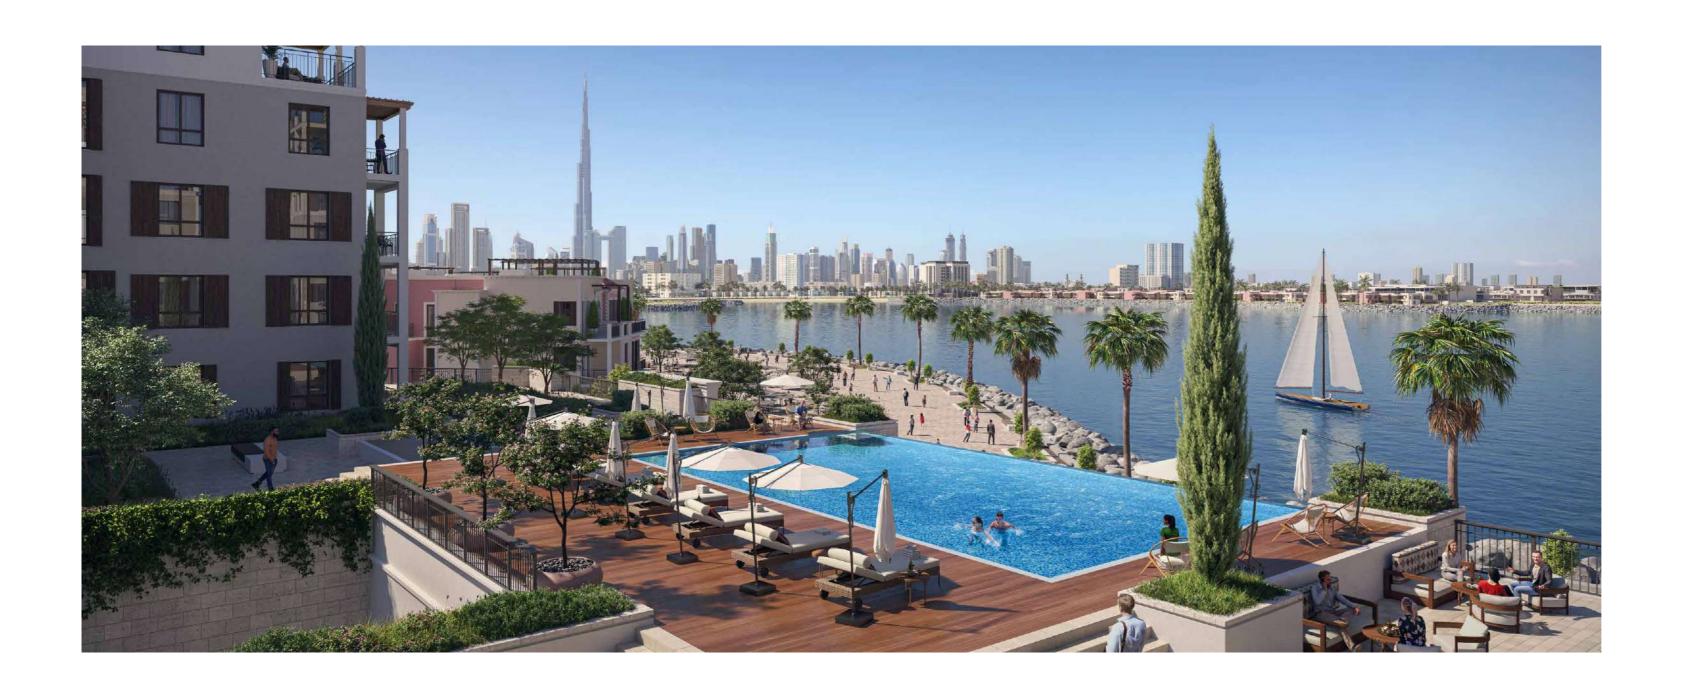

# PORT DE LA MER

Inspired by the charm of the Mediterranean, Port de La Mer offers panoramic views of the open water and Dubai skyline. The residences blend vintage architecture and contemporary interior design while being surrounded by coastal waters, offering a vibrant yet laid-back seaside life.

### **AMENITIES**

Port de La Mer boasts premium amenities in stunning settings. Its bridges connect the different spaces together, from bustling piazzas to its inviting open spaces, all of which surround its central podium. Restaurants, hotels and retail outlets along the waterfront further infuse energy and vitality into life at Port de La Mer. Visitors and residents here can indulge in:

190+ Berth Marina and Yacht Club

5-Star Hospitality Experiences

Magnificent Swimming Pools

Seaside and Marina Promenades

Private Landscaped Terraces

Cafés and Restaurants

Beach Access

Private Facilities and Amenities