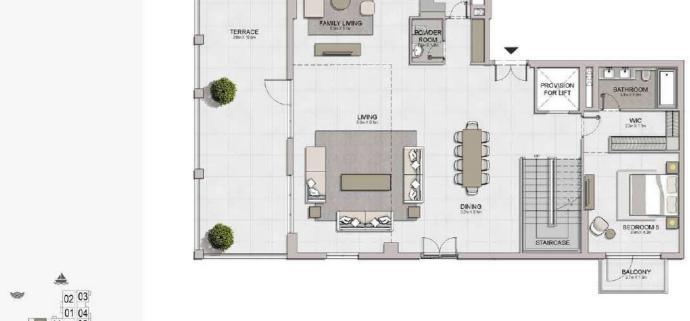

#### PORT DE LA MER Le Ciel

5 BEDROOM BUILDING 1 APARTMENT TYPE 1-LL
- LEVEL 7

LEVEL 8

5 BEDROOM **BUILDING 1** 

APARTMENT TYPE 1-UL LEVEL 8

|   | 72.0   | REA     |        | CONY    | (2)57  | TAL<br>REA |
|---|--------|---------|--------|---------|--------|------------|
|   | SQM    | SQFT    | SQM    | SQFT    | SQM    | SQFT       |
| Ī | 532.38 | 5730.49 | 232.62 | 2503.90 | 765.00 | 8234.39    |

#### PORT DE LA MER Le Ciel

ROOF LEVEL

5 BEDROOM BUILDING 1

APARTMENT TYPE 1-RF LEVEL RF

5 BEDROOM BUILDING 1 APARTMENT TYPE 2-LL
- LEVEL 7

| UNIT | UNIT NO. | 7.0    | REA     | BALCONY<br>AREA |         | TOTAL<br>AREA |          |
|------|----------|--------|---------|-----------------|---------|---------------|----------|
|      |          | SQM    | SQFT    | SQM             | SQFT    | SQM           | SQFT     |
| 70   | 05       | 654.72 | 7047.35 | 397.25          | 4275.96 | 1051.97       | 11323.31 |