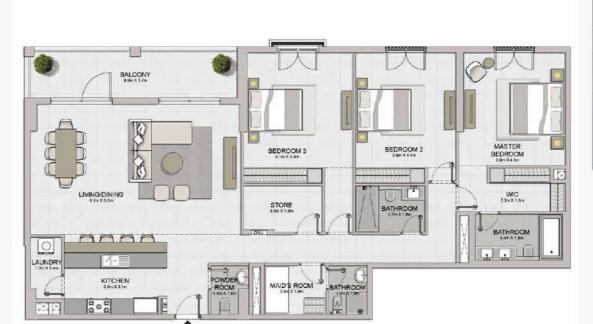

|                                                                                                                                                                                                                                                                                                                                                                                                                                                                                                                                                                                                                                                                                                                                                                                                                                                                                                                                                                                                                                                                                                                                                                                                                                                                                                                                                                                                                                                                                                                                                                                                                                                                                                                                                                                                                                                                                                                                                                                                                                                                                                                               |                          |                              | 9           | BALCONY<br>Rinklin      |
|-------------------------------------------------------------------------------------------------------------------------------------------------------------------------------------------------------------------------------------------------------------------------------------------------------------------------------------------------------------------------------------------------------------------------------------------------------------------------------------------------------------------------------------------------------------------------------------------------------------------------------------------------------------------------------------------------------------------------------------------------------------------------------------------------------------------------------------------------------------------------------------------------------------------------------------------------------------------------------------------------------------------------------------------------------------------------------------------------------------------------------------------------------------------------------------------------------------------------------------------------------------------------------------------------------------------------------------------------------------------------------------------------------------------------------------------------------------------------------------------------------------------------------------------------------------------------------------------------------------------------------------------------------------------------------------------------------------------------------------------------------------------------------------------------------------------------------------------------------------------------------------------------------------------------------------------------------------------------------------------------------------------------------------------------------------------------------------------------------------------------------|--------------------------|------------------------------|-------------|-------------------------|
|                                                                                                                                                                                                                                                                                                                                                                                                                                                                                                                                                                                                                                                                                                                                                                                                                                                                                                                                                                                                                                                                                                                                                                                                                                                                                                                                                                                                                                                                                                                                                                                                                                                                                                                                                                                                                                                                                                                                                                                                                                                                                                                               | BEDROOM 2                | BEDROOM 3 a. Smiles dam      |             | Living/Dining Bass A Sa |
| MASTER<br>BEDROOM<br>3 an x 6 an                                                                                                                                                                                                                                                                                                                                                                                                                                                                                                                                                                                                                                                                                                                                                                                                                                                                                                                                                                                                                                                                                                                                                                                                                                                                                                                                                                                                                                                                                                                                                                                                                                                                                                                                                                                                                                                                                                                                                                                                                                                                                              | BATHROOM<br>1803 C 2 700 | BATHROOM<br>270 X 300        |             |                         |
| VMC<br>2.2m X 1.1m                                                                                                                                                                                                                                                                                                                                                                                                                                                                                                                                                                                                                                                                                                                                                                                                                                                                                                                                                                                                                                                                                                                                                                                                                                                                                                                                                                                                                                                                                                                                                                                                                                                                                                                                                                                                                                                                                                                                                                                                                                                                                                            |                          | 1 30 13811                   |             |                         |
| BATHROOM DATE AND A STATE AND | STORE BATHROOM           | MAIDS<br>ROOM<br>2 av X 1 fm | POWDER ROOM | KITCHEN 3.5m X 3.1m     |