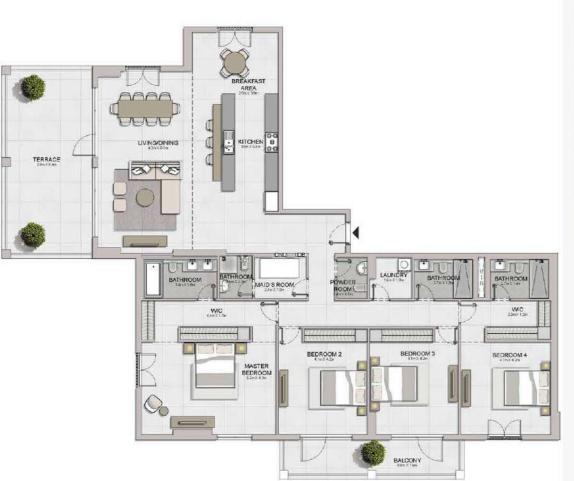

|                                                                                                                                                                                                                                                                                                                                                                                                                                                                                                                                                                                                                                                                                                                                                                                                                                                                                                                                                                                                                                                                                                                                                                                                                                                                                                                                                                                                                                                                                                                                                                                                                                                                                                                                                                                                                                                                                                                                                                                                                                                                                                                               |                          |                              | 9           | BALCONY<br>Rinklin      |
|-------------------------------------------------------------------------------------------------------------------------------------------------------------------------------------------------------------------------------------------------------------------------------------------------------------------------------------------------------------------------------------------------------------------------------------------------------------------------------------------------------------------------------------------------------------------------------------------------------------------------------------------------------------------------------------------------------------------------------------------------------------------------------------------------------------------------------------------------------------------------------------------------------------------------------------------------------------------------------------------------------------------------------------------------------------------------------------------------------------------------------------------------------------------------------------------------------------------------------------------------------------------------------------------------------------------------------------------------------------------------------------------------------------------------------------------------------------------------------------------------------------------------------------------------------------------------------------------------------------------------------------------------------------------------------------------------------------------------------------------------------------------------------------------------------------------------------------------------------------------------------------------------------------------------------------------------------------------------------------------------------------------------------------------------------------------------------------------------------------------------------|--------------------------|------------------------------|-------------|-------------------------|
|                                                                                                                                                                                                                                                                                                                                                                                                                                                                                                                                                                                                                                                                                                                                                                                                                                                                                                                                                                                                                                                                                                                                                                                                                                                                                                                                                                                                                                                                                                                                                                                                                                                                                                                                                                                                                                                                                                                                                                                                                                                                                                                               | BEDROOM 2                | BEDROOM 3 a. Smiles dam      |             | Living/Dining Bass A Sa |
| MASTER<br>BEDROOM<br>3 an x 6 an                                                                                                                                                                                                                                                                                                                                                                                                                                                                                                                                                                                                                                                                                                                                                                                                                                                                                                                                                                                                                                                                                                                                                                                                                                                                                                                                                                                                                                                                                                                                                                                                                                                                                                                                                                                                                                                                                                                                                                                                                                                                                              | BATHROOM<br>1803 C 2 700 | BATHROOM<br>270 X 300        |             |                         |
| VMC<br>2.2m X 1.1m                                                                                                                                                                                                                                                                                                                                                                                                                                                                                                                                                                                                                                                                                                                                                                                                                                                                                                                                                                                                                                                                                                                                                                                                                                                                                                                                                                                                                                                                                                                                                                                                                                                                                                                                                                                                                                                                                                                                                                                                                                                                                                            |                          | 1 30 13811                   |             |                         |
| BATHROOM DATE AND A STATE AND | STORE BATHROOM           | MAIDS<br>ROOM<br>2 av X 1 fm | POWDER ROOM | KITCHEN 3.5m X 3.1m     |