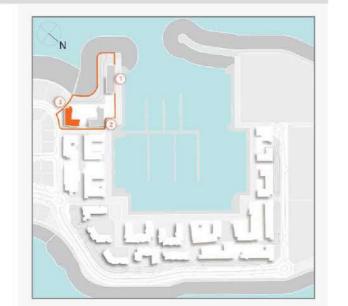

### **MASTER PLAN**

#### **LEGEND**

- C LA CÔTE
- R LA RIVE
- LE PONT
- V LA VOILE
- S LA SIRÈNE
- **C** LE CIEL
- H HOTELS
- ▲ LA MER & PDLM ENTRIES
- **1** BEACH
- 2 MARINA
- 3 SUR LA MER
- 4 LAGUNA WATER PARK

- 5 LA MER BEACH
- 6 RESTAURANTS & RETAIL
- 7 DUBAI MARINE RESORT
- 8 PALM STRIP MALL
- 9 JUMEIRAH MOSQUE
- **10** JUMEIRAH CENTRE
- 11 THE VILLAGE MALL
- **12** JUMEIRAH PLAZA
- 13 CENTURY PLAZA
- **14** JUMEIRAH BEACH CENTER
- **15** BEACH ACCESS