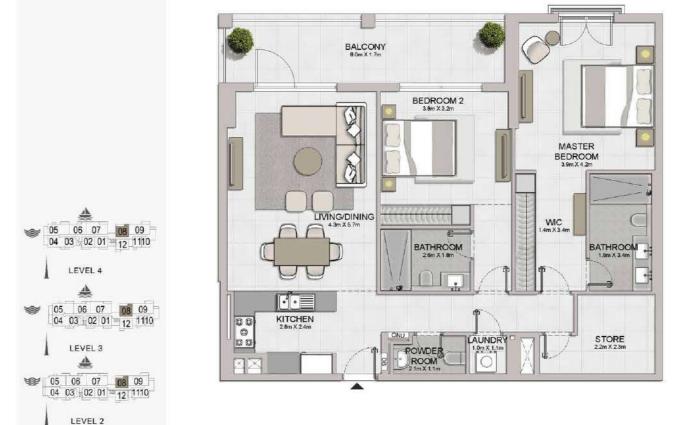

#### PORT DE LA MER Le Ciel

05 06 07 08 09 04 03 502 01 10 10

LEVEL 1

APARTMENT TYPE 3

LEVEL 1,2,3,4

| - 1 | JNIT NO | ).  |        | JITE<br>REA | BALCONY<br>AREA |        | TOTAL<br>AREA |         |
|-----|---------|-----|--------|-------------|-----------------|--------|---------------|---------|
|     |         |     | SQM    | SQFT        | SQM             | SQFT   | SQM           | SQFT    |
| 108 | 208     | 308 | 112.00 | 4044.04     | 45.00           | 474.47 | 400.70        | 1200.00 |
|     | 408     |     | 112.86 | 1214.81     | 15.93           | 171.47 | 128.79        | 1386.28 |

#### PORT DE LA MER Le Ciel

2 BEDROOM BUILDING 1

APARTMENT TYPE 4A LEVEL 1

LEVEL 4

LEVEL 3

05 06 07 08 09 04 03 02 01 2 1110

LEVEL 2

05 06 07 08 09 04 03 02 01 12 1110

2 BEDROOM **BUILDING 1** 

APARTMENT TYPE 5 LEVEL 2,3,4

| 170    | JITE<br>REA |      | CONY   | 1000   | TAL<br>REA |
|--------|-------------|------|--------|--------|------------|
| SQM    | SQFT        | SQM  | SQFT   | SQM    | SQFT       |
| 124.63 | 1341.51     | 9.36 | 100.75 | 133.99 | 1442.26    |

210 310 410 124.63 1341.

Disclaimer: Plans, details and unit orientation included are indicative only and are subject to change by the developer/seller at its sole discretion without notice and/or liability. All images, including features, finishes, furnishings, view and scale are illustrative only. Final areas, orientation, dimensions, layout and materials may differ from those stated.

#### PORT DE LA MER Le Ciel

LEVEL 4

2 BEDROOM **BUILDING 1** 

APARTMENT TYPE 6 LEVEL 3,4

2 BEDROOM BUILDING 1 APARTMENT TYPE 7
- LEVEL 5,6

BEDROOM 2 3.8m X 3.2m

BALCONY 8.0m x 1.7m

| à   | UNIT NO. |        | JITE<br>REA |       | BALCONY<br>AREA |        | TOTAL   |  |
|-----|----------|--------|-------------|-------|-----------------|--------|---------|--|
|     |          | SQM    | SQFT        | SQM   | SQFT            | SQM    | SQFT    |  |
| 504 | 604      | 104.32 | 1122.89     | 15.59 | 167.81          | 119.91 | 1290.70 |  |