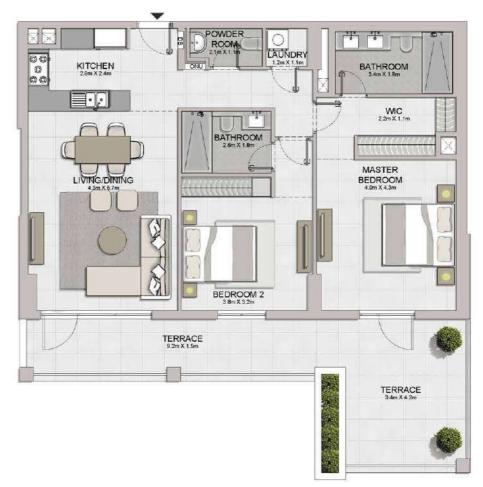

#### PORT DE LA MER Le Ciel

APARTMENT TYPE 1 LEVEL 1,2,3,4,5,6,7,8

| -   | UNIT NO. |     |        | JITE<br>REA |       | BALCONY<br>AREA |        | TAL<br>REA |
|-----|----------|-----|--------|-------------|-------|-----------------|--------|------------|
|     |          |     | SQM    | SQFT        | SQM   | SQFT            | SQM    | SQFT       |
| 101 | 201      | 301 |        |             |       |                 |        |            |
| 401 | 501      | 601 | 104.37 | 37 1123.43  | 13.97 | 150.37          | 118.34 | 1273.80    |
|     | 701      |     |        |             |       |                 |        |            |
|     | 801      |     | 104.35 | 1123.21     | 13.97 | 150.37          | 118.32 | 1273,59    |