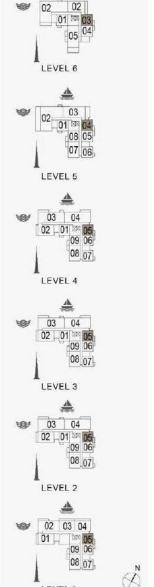

1 BEDROOM APARTMENT TYPE 1
BUILDING 2 - LEVEL 1, 2, 3, 4, 5, 6

| UNIT NO. |     | 1000  | JITE<br>REA | 77555  | CONY  |       | TAL<br>REA |        |
|----------|-----|-------|-------------|--------|-------|-------|------------|--------|
|          |     |       | SQM         | SQFT   | SQM   | SQFT  | SQM        | SQFT   |
| 105      | 205 | 305   | 69.03       | 743.03 | 5.41  | 50.00 | 74.44      | 001.07 |
| 405      |     | 09.03 | 143.03      | 0,41   | 58.23 | 14.44 | 801.27     |        |
| 504      |     | 69.20 | 744.86      | 5.41   | 58.23 | 74.61 | 803.10     |        |
|          | 603 |       | 69.15       | 744.32 | 5.41  | 58.23 | 74.56      | 802.56 |

#### PORT DE LA MER Le Ciel

LEVEL 1

| UNIT NO. |     | 77.00 | SUITE<br>AREA |      | BALCONY |       | TOTAL<br>AREA |  |
|----------|-----|-------|---------------|------|---------|-------|---------------|--|
|          |     | SQM   | SQFT          | SQM  | SQFT    | SQM   | SQFT          |  |
| 106      |     | 69.04 | 743.14        | 5,41 | 58.23   | 74.45 | 801.37        |  |
|          | 206 | 69.05 | 743.25        | 5.41 | 58.23   | 74.46 | 801.48        |  |
| 306      | 406 | 69.03 | 743.03        | 5.41 | 58.23   | 74.44 | 801.27        |  |
| 505      | 604 | 69.02 | 742.93        | 5.41 | 58.23   | 74.43 | 801.16        |  |

1 BEDROOM APARTMENT TYPE 3
BUILDING 2 - LEVEL 1, 2, 3, 4, 5

| 1   | UNIT NO. |     | 20    | SUITE<br>AREA |      | BALCONY<br>AREA |       | TOTAL<br>AREA |  |
|-----|----------|-----|-------|---------------|------|-----------------|-------|---------------|--|
|     |          |     | SQM   | SQFT          | SQM  | SQFT            | SQM   | SQFT          |  |
| 107 | 207      | 307 | 68.84 | 740 99        | 4 27 | 45.96           | 73.11 | 786.95        |  |
| 407 | 506      |     | 00.04 | 140.99        | 4.21 | 40.90           | 73.11 | 700,90        |  |

#### PORT DE LA MER Le Ciel

08\_07

08\_07

LEVEL 3

LEVEL 2

LEVEL 1

| 1   | JNIT NO | ),  | - 550 | JITE<br>REA |       | CONY<br>REA | 1000  | TAL<br>REA |
|-----|---------|-----|-------|-------------|-------|-------------|-------|------------|
|     |         |     | SQM   | SQFT        | SQM   | SQFT        | SQM   | SQFT       |
| 109 | 209     | 309 | 68.90 | 741.63      | 6.99  | 75 24       | 75.89 | 816.87     |
| 409 | 508     |     | 06.90 | 141.03      | 10.89 | 15.24       | 70.59 | 010.07     |

1 BEDROOM APARTMENT TYPE 5 **BUILDING 2** - LEVEL 2, 3, 4, 5, 6

| UNIT NO. |     | SUITE<br>AREA |        | BALCONY<br>AREA |       | TOTAL<br>AREA |        |        |
|----------|-----|---------------|--------|-----------------|-------|---------------|--------|--------|
|          |     |               | SQM    | SQFT            | SQM   | SQFT          | SQM    | SQFT   |
| 201      |     | 69.00         | 742.71 | 4.27            | 45.96 | 73.27         | 788.67 |        |
| 301      | 401 | 501           | 00.00  | 710.00          | 1.07  | 45.00         | 70.00  | 700 50 |
| 601      |     | 68.99         | 742.60 | 4.27            | 45.96 | 73.26         | 788.56 |        |