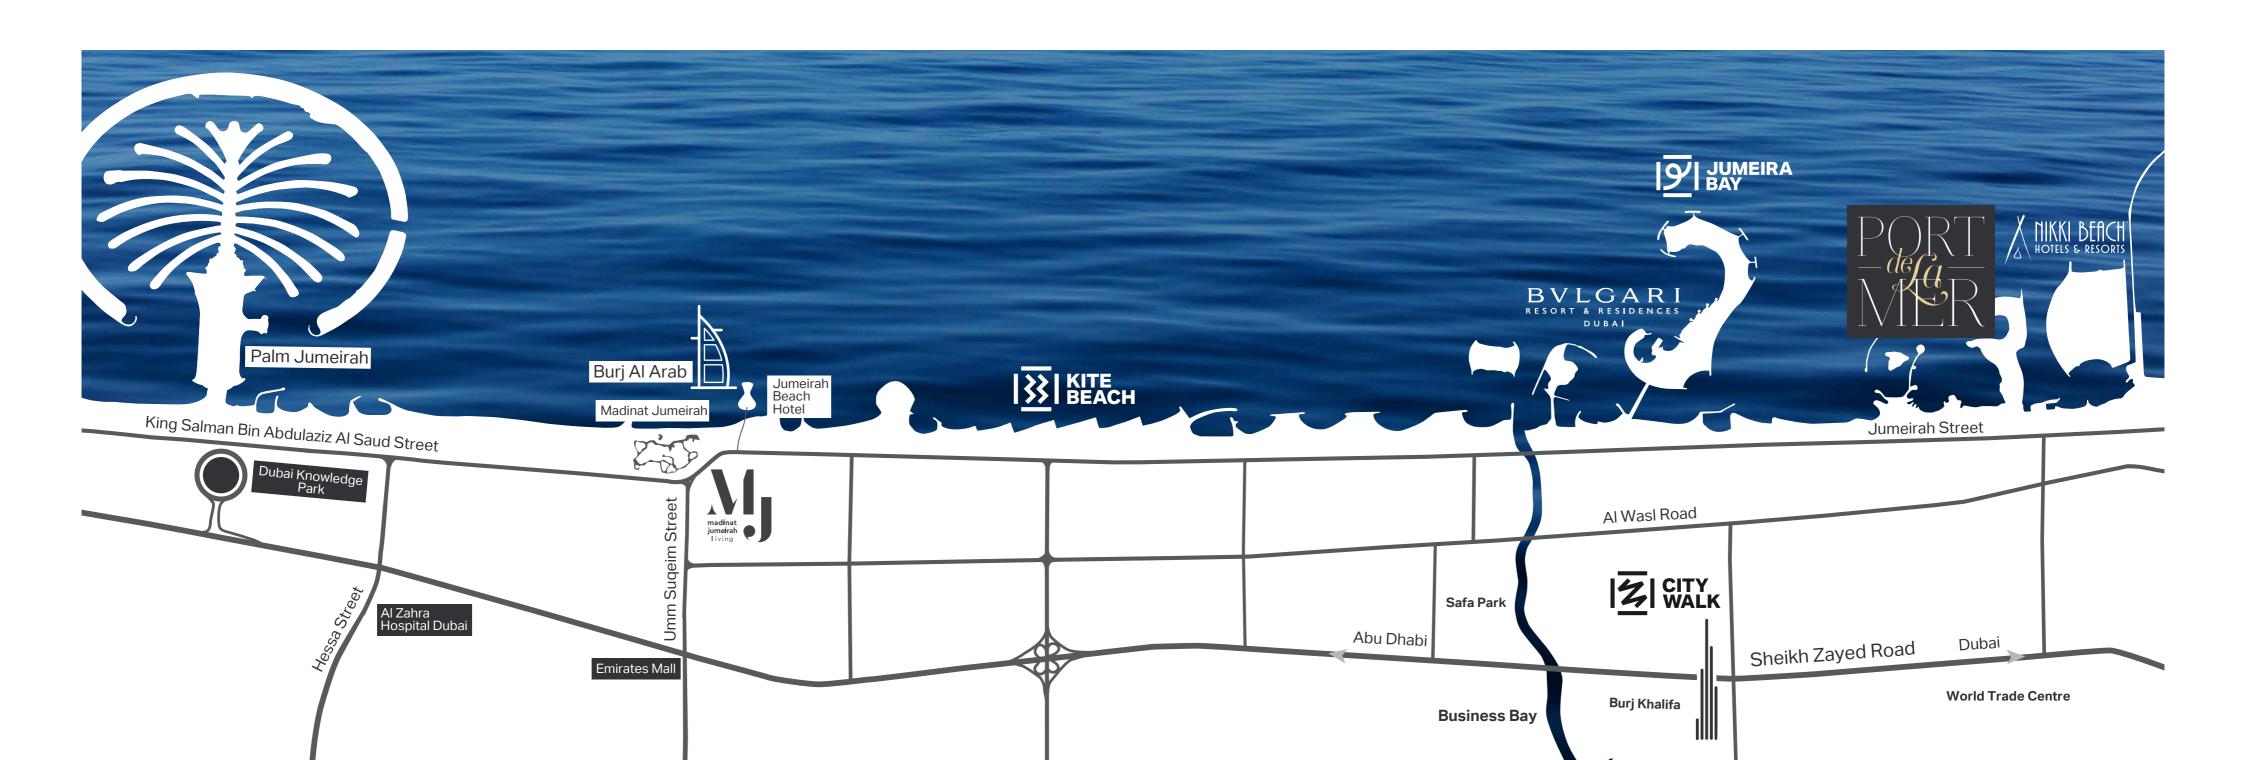

# CONNECTIVITY

Port de La Mer is easily accessible from all major road links. Located within La Mer and only minutes away from City Walk, this seaside destination has everything one could desire within close vicinity. Dubai International Airport is only a short drive away, and for those who enjoy the glitz and glamour of the city, shopping, leisure and dining experiences are also at your doorstep.

5 minutes to La Mer

5 minutes

to Dubai International Airport

10 minutes to Downtown Dubai

45 minutes

to Al Maktoum International Airport

10 minutes to City Walk