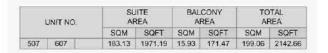

#### PORT DE LA MER Le Ciel

LEVEL 4

2 BEDROOM **BUILDING 1** 

APARTMENT TYPE 6 LEVEL 3,4

2 BEDROOM BUILDING 1 APARTMENT TYPE 7
- LEVEL 5,6

BEDROOM 2 3.8m X 3.2m

BALCONY 8.0m x 1.7m

| à   | UNIT NO. |        | JITE<br>REA |       | BALCONY<br>AREA |        | TOTAL   |  |
|-----|----------|--------|-------------|-------|-----------------|--------|---------|--|
|     |          | SQM    | SQFT        | SQM   | SQFT            | SQM    | SQFT    |  |
| 504 | 604      | 104.32 | 1122.89     | 15.59 | 167.81          | 119.91 | 1290.70 |  |