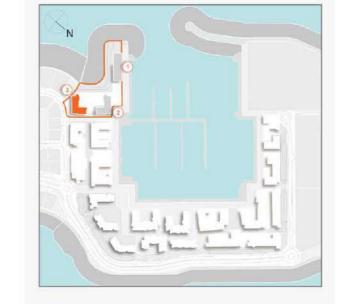

### **MASTER PLAN**

#### **LEGEND**

- C LA CÔTE
- R LA RIVE
- LE PONT
- V LA VOILE
- S LA SIRÈNE
- **C** LE CIEL
- H HOTELS
- ▲ LA MER & PDLM ENTRIES
- **1** BEACH
- 2 MARINA
- 3 SUR LA MER
- 4 LAGUNA WATER PARK

- 5 LA MER BEACH
- 6 RESTAURANTS & RETAIL
- 7 DUBAI MARINE RESORT
- 8 PALM STRIP MALL
- 9 JUMEIRAH MOSQUE
- **10** JUMEIRAH CENTRE
- 11 THE VILLAGE MALL
- **12** JUMEIRAH PLAZA
- 13 CENTURY PLAZA
- **14** JUMEIRAH BEACH CENTER
- **15** BEACH ACCESS