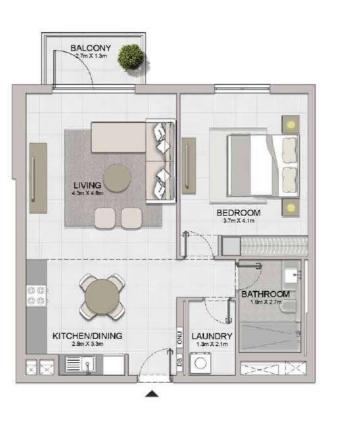

### PORT DE LA MER Le Ciel

5 BEDROOM APARTMENT TYPE 1 BUILDING 2 - LEVEL 7

1 BEDROOM **BUILDING 3** 

APARTMENT TYPE 1 - LEVEL 1, 2, 3, 4, 5

| UNIT NO. |     | SUITE<br>AREA |       | BALCONY<br>AREA |      | TOTAL<br>AREA |       |        |
|----------|-----|---------------|-------|-----------------|------|---------------|-------|--------|
|          |     |               | SQM   | SQFT            | SQM  | SQFT          | SQM   | SQFT   |
| 101      | 201 | 301           | 68.61 | 738.51          | 6.99 | 75.24         | 75.60 | 049.70 |
| 401      | 501 |               | 00.01 | 730.51          | 0.99 | 75.24         | 15.60 | 813.75 |