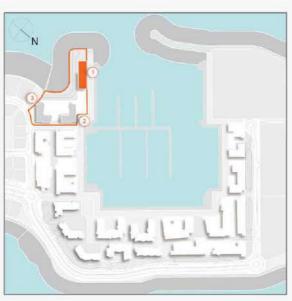

# CONNECTIVITY

Port de La Mer is easily accessible from all major road links. Located within La Mer and only minutes away from City Walk, this seaside destination has everything one could desire within close vicinity. Dubai International Airport is only a short drive away, and for those who enjoy the glitz and glamour of the city, shopping, leisure and dining experiences are also at your doorstep.

5 minutes to La Mer

5 minutes

to Dubai International Airport

10 minutes to Downtown Dubai

45 minutes

to Al Maktoum International Airport

10 minutes to City Walk