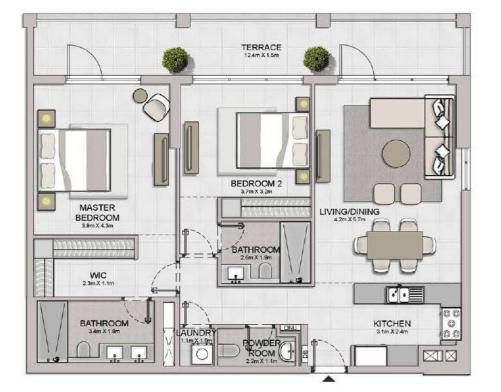

#### PORT DE LA MER Le Ciel

APARTMENT TYPE 1 LEVEL 1,2,3,4,5,6,7,8

| -   | UNIT NO. |     |        | JITE<br>REA |       | BALCONY<br>AREA |        | TAL<br>REA |
|-----|----------|-----|--------|-------------|-------|-----------------|--------|------------|
|     |          |     | SQM    | SQFT        | SQM   | SQFT            | SQM    | SQFT       |
| 101 | 201      | 301 |        |             |       |                 |        |            |
| 401 | 501      | 601 | 104.37 | 37 1123.43  | 13.97 | 150.37          | 118.34 | 1273.80    |
|     | 701      |     |        |             |       |                 |        |            |
|     | 801      |     | 104.35 | 1123.21     | 13.97 | 150.37          | 118.32 | 1273,59    |