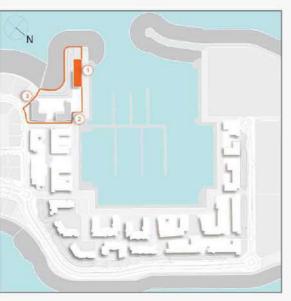

### **MASTER PLAN**

#### **LEGEND**

- C LA CÔTE
- R LA RIVE
- LE PONT
- V LA VOILE
- S LA SIRÈNE
- **C** LE CIEL
- H HOTELS
- ▲ LA MER & PDLM ENTRIES
- **1** BEACH
- 2 MARINA
- 3 SUR LA MER
- 4 LAGUNA WATER PARK

- 5 LA MER BEACH
- 6 RESTAURANTS & RETAIL
- 7 DUBAI MARINE RESORT
- 8 PALM STRIP MALL
- 9 JUMEIRAH MOSQUE
- **10** JUMEIRAH CENTRE
- 11 THE VILLAGE MALL
- **12** JUMEIRAH PLAZA
- 13 CENTURY PLAZA
- **14** JUMEIRAH BEACH CENTER
- **15** BEACH ACCESS