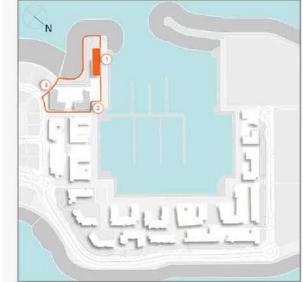

### **MASTER PLAN**

#### **LEGEND**

- C LA CÔTE
- R LA RIVE
- LE PONT
- V LA VOILE
- S LA SIRÈNE
- **C** LE CIEL
- H HOTELS
- ▲ LA MER & PDLM ENTRIES
- **1** BEACH
- 2 MARINA
- 3 SUR LA MER
- 4 LAGUNA WATER PARK

- 5 LA MER BEACH
- 6 RESTAURANTS & RETAIL
- 7 DUBAI MARINE RESORT
- 8 PALM STRIP MALL
- 9 JUMEIRAH MOSQUE
- **10** JUMEIRAH CENTRE
- 11 THE VILLAGE MALL
- **12** JUMEIRAH PLAZA
- 13 CENTURY PLAZA
- **14** JUMEIRAH BEACH CENTER
- **15** BEACH ACCESS