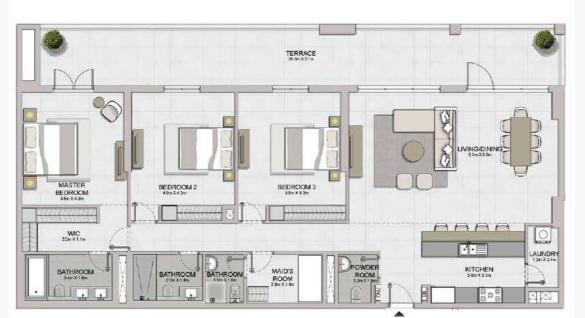

|                                                                                                                                                                                                                                                                                                                                                                                                                                                                                                                                                                                                                                                                                                                                                                                                                                                                                                                                                                                                                                                                                                                                                                                                                                                                                                                                                                                                                                                                                                                                                                                                                                                                                                                                                                                                                                                                                                                                                                                                                                                                                                                               |                          |                              | 9           | BALCONY<br>Rinklin      |
|-------------------------------------------------------------------------------------------------------------------------------------------------------------------------------------------------------------------------------------------------------------------------------------------------------------------------------------------------------------------------------------------------------------------------------------------------------------------------------------------------------------------------------------------------------------------------------------------------------------------------------------------------------------------------------------------------------------------------------------------------------------------------------------------------------------------------------------------------------------------------------------------------------------------------------------------------------------------------------------------------------------------------------------------------------------------------------------------------------------------------------------------------------------------------------------------------------------------------------------------------------------------------------------------------------------------------------------------------------------------------------------------------------------------------------------------------------------------------------------------------------------------------------------------------------------------------------------------------------------------------------------------------------------------------------------------------------------------------------------------------------------------------------------------------------------------------------------------------------------------------------------------------------------------------------------------------------------------------------------------------------------------------------------------------------------------------------------------------------------------------------|--------------------------|------------------------------|-------------|-------------------------|
|                                                                                                                                                                                                                                                                                                                                                                                                                                                                                                                                                                                                                                                                                                                                                                                                                                                                                                                                                                                                                                                                                                                                                                                                                                                                                                                                                                                                                                                                                                                                                                                                                                                                                                                                                                                                                                                                                                                                                                                                                                                                                                                               | BEDROOM 2                | BEDROOM 3 a. Smiles dam      |             | Living/Dining Bass A Sa |
| MASTER<br>BEDROOM<br>3 an x 6 an                                                                                                                                                                                                                                                                                                                                                                                                                                                                                                                                                                                                                                                                                                                                                                                                                                                                                                                                                                                                                                                                                                                                                                                                                                                                                                                                                                                                                                                                                                                                                                                                                                                                                                                                                                                                                                                                                                                                                                                                                                                                                              | BATHROOM<br>1803 C 2 700 | BATHROOM<br>270 X 300        |             |                         |
| VMC<br>2.2m X 1.1m                                                                                                                                                                                                                                                                                                                                                                                                                                                                                                                                                                                                                                                                                                                                                                                                                                                                                                                                                                                                                                                                                                                                                                                                                                                                                                                                                                                                                                                                                                                                                                                                                                                                                                                                                                                                                                                                                                                                                                                                                                                                                                            |                          | 1 30 13811                   |             |                         |
| BATHROOM DATE AND A STATE AND | STORE BATHROOM           | MAIDS<br>ROOM<br>2 av X 1 fm | POWDER ROOM | KITCHEN 3.5m X 3.1m     |