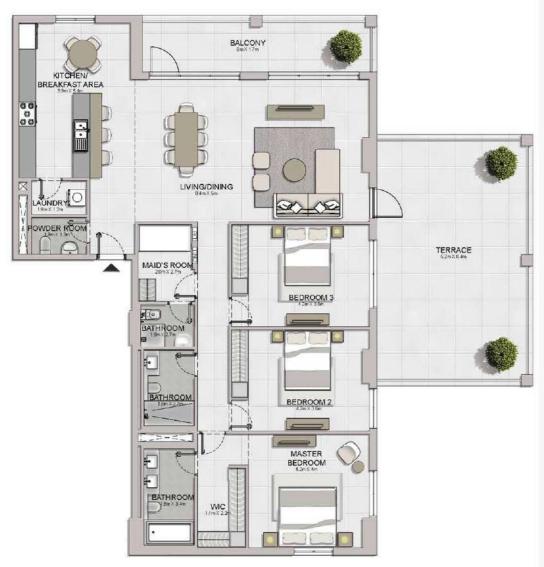

|      | CONY<br>REA | (2.57  | TAL<br>REA |
|-----|----------|--------|---------|------|-------------|--------|------------|
|     |          | SQM    | SQFT    | SQM  | SQFT        | SQM    | SQFT       |
| 06  | 406      | 148.31 | 1596.40 | 7.65 | 82.34       | 155.96 | 1678.74    |

Disclaimer: Plans, details and unit orientation included are indicative only and are subject to change by the developer/seller at its sole discretion without notice and/or liability. All images, including features, finishes, furnishings, view and scale are illustrative only. Final areas, orientation, dimensions, layout and materials may differ from those stated.

#### PORT DE LA MER Le Ciel

3 BEDROOM BUILDING 1 APARTMENT TYPE 8 LEVEL 5,6









LEVEL 5

3 BEDROOM BUILDING 1

APARTMENT TYPE 9 LEVEL 5,6





|     | UNIT NO. | 7.0    | REA     |       | CONY<br>REA |        | TAL<br>REA |
|-----|----------|--------|---------|-------|-------------|--------|------------|
|     |          | SQM    | SQFT    | SQM   | SQFT        | SQM    | SQFT       |
| 508 | 608      | 174.25 | 1875,61 | 61.91 | 666.39      | 236.16 | 2542.01    |

Disclaimer: Plans, details and unit orientation included are indicative only and are subject to change by the developer/seller at its sole discretion without notice and/or liability. All images, including features, finishes, furnishings, view and scale are illustrative only. Final areas, orientation, dimensions, layout and materials may differ from those stated.

#### PORT DE LA MER Le Ciel

TERRACE

TERRACE

4 BEDROOM **BUILDING 1** 

APARTMENT TYPE 1 LEVEL 5

A