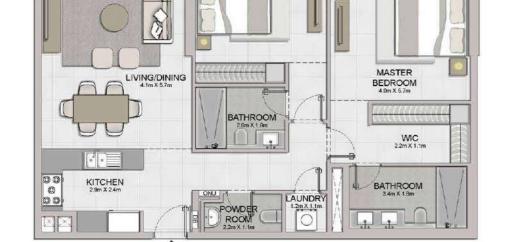

2 BEDROOM APARTMENT TYPE 2
BUILDING 2 - LEVEL 1

| <b>3</b>                  | TERRACE<br>8 0m x 1.5m |   | F                                                                                                                                                                                                                                                                                                                                                                                                                                                                                                                                                                                                                                                                                                                                                                                                                                                                                                                                                                                                                                                                                                                                                                                                                                                                                                                                                                                                                                                                                                                                                                                                                                                                                                                                                                                                                                                                                                                                                                                                                                                                                                                              |                     |
|---------------------------|------------------------|---|--------------------------------------------------------------------------------------------------------------------------------------------------------------------------------------------------------------------------------------------------------------------------------------------------------------------------------------------------------------------------------------------------------------------------------------------------------------------------------------------------------------------------------------------------------------------------------------------------------------------------------------------------------------------------------------------------------------------------------------------------------------------------------------------------------------------------------------------------------------------------------------------------------------------------------------------------------------------------------------------------------------------------------------------------------------------------------------------------------------------------------------------------------------------------------------------------------------------------------------------------------------------------------------------------------------------------------------------------------------------------------------------------------------------------------------------------------------------------------------------------------------------------------------------------------------------------------------------------------------------------------------------------------------------------------------------------------------------------------------------------------------------------------------------------------------------------------------------------------------------------------------------------------------------------------------------------------------------------------------------------------------------------------------------------------------------------------------------------------------------------------|---------------------|
| LIVING/DIN<br>7.9m x 5.3m | ING                    |   |                                                                                                                                                                                                                                                                                                                                                                                                                                                                                                                                                                                                                                                                                                                                                                                                                                                                                                                                                                                                                                                                                                                                                                                                                                                                                                                                                                                                                                                                                                                                                                                                                                                                                                                                                                                                                                                                                                                                                                                                                                                                                                                                |                     |
| K                         |                        |   | BEDROOM 2<br>38mx32m                                                                                                                                                                                                                                                                                                                                                                                                                                                                                                                                                                                                                                                                                                                                                                                                                                                                                                                                                                                                                                                                                                                                                                                                                                                                                                                                                                                                                                                                                                                                                                                                                                                                                                                                                                                                                                                                                                                                                                                                                                                                                                           | MASTER BEDROOM      |
|                           |                        |   | BATHROOM. 26m X 18m                                                                                                                                                                                                                                                                                                                                                                                                                                                                                                                                                                                                                                                                                                                                                                                                                                                                                                                                                                                                                                                                                                                                                                                                                                                                                                                                                                                                                                                                                                                                                                                                                                                                                                                                                                                                                                                                                                                                                                                                                                                                                                            | WC<br>2.2m X 1.0m   |
|                           | KITCHEN<br>38m X28m    |   | POWDER LAUNDRY, ROOM 2 Laundry 2 Lau | BATHROOM<br>3AmX18m |
| BATHROOM X                |                        | • |                                                                                                                                                                                                                                                                                                                                                                                                                                                                                                                                                                                                                                                                                                                                                                                                                                                                                                                                                                                                                                                                                                                                                                                                                                                                                                                                                                                                                                                                                                                                                                                                                                                                                                                                                                                                                                                                                                                                                                                                                                                                                                                                |                     |