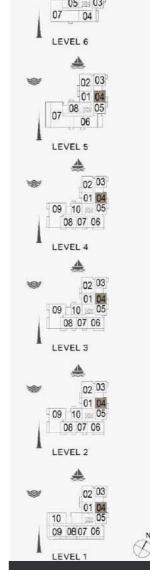

1 BEDROOM BUILDING 1 APARTMENT TYPE 1 LEVEL 1,2,3,4

| UNIT NO. |     |     | SUITE<br>AREA |        | BALCONY<br>AREA |       | TOTAL<br>AREA |        |
|----------|-----|-----|---------------|--------|-----------------|-------|---------------|--------|
|          |     |     | SQM           | SQFT   | SQM             | SQFT  | SQM           | SQFT   |
| 103      | 203 | 303 | 00.05         | 740 47 | 6.00            | 75.04 | 75.04         | 047.44 |
|          | 403 |     | 68.95         | 742.17 | 6.99            | 75.24 | 75.94         | 817.41 |

LEVEL 2

1 BEDROOM BUILDING 1 APARTMENT TYPE 2 LEVEL 2,3,4,5,6

| 3   | UNIT NO. |     |       | JITE<br>REA | BALCONY<br>AREA |       | TOTAL<br>AREA |         |
|-----|----------|-----|-------|-------------|-----------------|-------|---------------|---------|
|     |          |     | SQM   | SQFT        | SQM             | SQFT  | SQM           | SQFT    |
| 211 | 311      | 411 | 68.84 | 740.99      | 4.27            | 45.96 | 73.11         | 786.95  |
| 509 | 609      |     | 00.04 | 140.99      | 4.21            | 40.90 | 13.11         | / 00.83 |