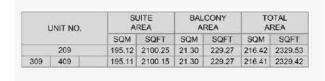

#### PORT DE LA MER Le Ciel

LEVEL 4

04 03 02 01

LEVEL 3

LEVEL 2

3 BEDROOM BUILDING 1 APARTMENT TYPE 5
LEVEL 2,3,4

| 08 09<br>12 1110 |  |  |  |  |     |         |     |        |             |     |             |     |
|------------------|--|--|--|--|-----|---------|-----|--------|-------------|-----|-------------|-----|
|                  |  |  |  |  |     | UNIT NO | ).  |        | IITE<br>REA | BAL | CONY<br>REA |     |
| 18 09            |  |  |  |  |     |         |     | SQM    | SQFT        | SQM | SQFT        | S   |
| 08 09 11110      |  |  |  |  | 209 | 309     | 409 | 173.39 | 1866,35     |     | 202.68      | 193 |
| N                |  |  |  |  |     |         |     |        |             |     |             |     |