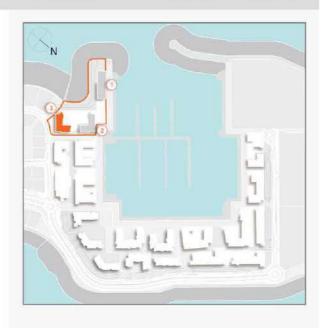

### **MASTER PLAN**

#### **LEGEND**

- C LA CÔTE
- R LA RIVE
- LE PONT
- V LA VOILE
- S LA SIRÈNE
- **C** LE CIEL
- H HOTELS
- ▲ LA MER & PDLM ENTRIES
- **1** BEACH
- 2 MARINA
- 3 SUR LA MER
- 4 LAGUNA WATER PARK

- 5 LA MER BEACH
- 6 RESTAURANTS & RETAIL
- 7 DUBAI MARINE RESORT
- 8 PALM STRIP MALL
- 9 JUMEIRAH MOSQUE
- **10** JUMEIRAH CENTRE
- 11 THE VILLAGE MALL
- **12** JUMEIRAH PLAZA
- 13 CENTURY PLAZA
- **14** JUMEIRAH BEACH CENTER
- **15** BEACH ACCESS