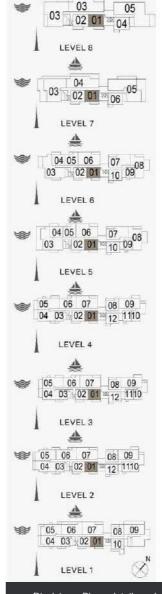

#### PORT DE LA MER Le Ciel

05 06 07 08 09 04 03 502 01 10 10

LEVEL 1

APARTMENT TYPE 3

LEVEL 1,2,3,4

| - 1 | JNIT NO | ).  |        | JITE<br>REA | BALCONY<br>AREA |        | TOTAL<br>AREA |         |
|-----|---------|-----|--------|-------------|-----------------|--------|---------------|---------|
|     |         |     | SQM    | SQFT        | SQM             | SQFT   | SQM           | SQFT    |
| 108 | 208     | 308 | 112.00 | 4044.04     | 45.00           | 474.47 | 400.70        | 1200.00 |
|     | 408     |     | 112.86 | 1214.81     | 15.93           | 171.47 | 128.79        | 1386.28 |

#### PORT DE LA MER Le Ciel

2 BEDROOM BUILDING 1

APARTMENT TYPE 4A LEVEL 1

LEVEL 4

LEVEL 3

05 06 07 08 09 04 03 02 01 2 1110

LEVEL 2

05 06 07 08 09 04 03 02 01 12 1110

3 BEDROOM BUILDING 1 APARTMENT TYPE 4 LEVEL 1,2,3,4,5,6

| * | 04 05 06 07<br>03 02 01 10 09      | 08  |
|---|------------------------------------|-----|
| * | 04 05 06 07 09 03 02 01 10 09 0    | 8   |
|   | D5 06 07 08 09 04 03 02 01 12 1110 | 200 |
| * | 05 06 07 08 09 04 03 02 01 12 11   |     |
|   | 05 06 07 08 09 04 03 02 01 12 1110 |     |
| * | 05 06 07 08 08 04 03 02 01 3 10    | N   |
| À | LEVEL 1                            | 8   |