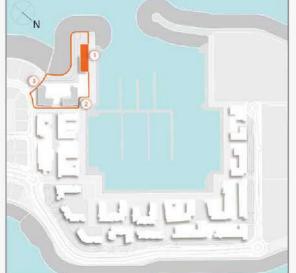

### **MASTER PLAN**

#### **LEGEND**

- C LA CÔTE
- R LA RIVE
- LE PONT
- V LA VOILE
- S LA SIRÈNE
- **C** LE CIEL
- H HOTELS
- ▲ LA MER & PDLM ENTRIES
- **1** BEACH
- 2 MARINA
- 3 SUR LA MER
- 4 LAGUNA WATER PARK

- 5 LA MER BEACH
- 6 RESTAURANTS & RETAIL
- 7 DUBAI MARINE RESORT
- 8 PALM STRIP MALL
- 9 JUMEIRAH MOSQUE
- **10** JUMEIRAH CENTRE
- 11 THE VILLAGE MALL
- **12** JUMEIRAH PLAZA
- 13 CENTURY PLAZA
- **14** JUMEIRAH BEACH CENTER
- **15** BEACH ACCESS