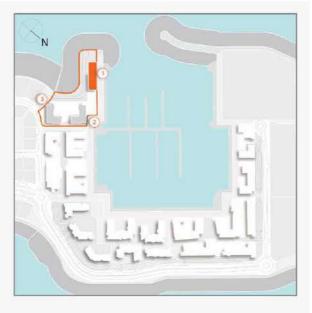

### **MASTER PLAN**

#### **LEGEND**

- C LA CÔTE
- R LA RIVE
- LE PONT
- V LA VOILE
- S LA SIRÈNE
- **C** LE CIEL
- H HOTELS
- ▲ LA MER & PDLM ENTRIES
- **1** BEACH
- 2 MARINA
- 3 SUR LA MER
- 4 LAGUNA WATER PARK

- 5 LA MER BEACH
- 6 RESTAURANTS & RETAIL
- 7 DUBAI MARINE RESORT
- 8 PALM STRIP MALL
- 9 JUMEIRAH MOSQUE
- **10** JUMEIRAH CENTRE
- 11 THE VILLAGE MALL
- **12** JUMEIRAH PLAZA
- 13 CENTURY PLAZA
- **14** JUMEIRAH BEACH CENTER
- **15** BEACH ACCESS