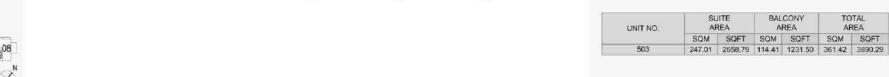

#### PORT DE LA MER Le Ciel

TERRACE

TERRACE

4 BEDROOM **BUILDING 1** 

APARTMENT TYPE 1 LEVEL 5

AREA

4 BEDROOM BUILDING 1 APARTMENT TYPE 2
- LEVEL 6

| UNIT NO. | 773    | REA     |       | CONY   |        | TAL<br>REA |
|----------|--------|---------|-------|--------|--------|------------|
|          | SQM    | SQFT    | SQM   | SQFT   | SQM    | SQFT       |
| 603      | 247.01 | 2658.79 | 48.72 | 524.42 | 295.73 | 3183.2     |