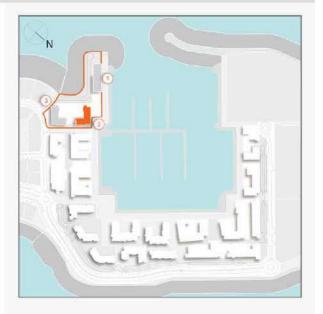

1 BEDROOM APARTMENT TYPE 1
BUILDING 2 - LEVEL 1, 2, 3, 4, 5, 6

| UNIT NO. |     | 1000  | JITE<br>REA | 77555  | CONY  |       | TAL<br>REA |        |
|----------|-----|-------|-------------|--------|-------|-------|------------|--------|
|          |     |       | SQM         | SQFT   | SQM   | SQFT  | SQM        | SQFT   |
| 105      | 205 | 305   | 69.03       | 743.03 | 5.41  | 50.00 | 74.44      | 001.07 |
| 405      |     | 09.03 | 143.03      | 0,41   | 58.23 | 14.44 | 801.27     |        |
| 504      |     | 69.20 | 744.86      | 5.41   | 58.23 | 74.61 | 803.10     |        |
|          | 603 |       | 69.15       | 744.32 | 5.41  | 58.23 | 74.56      | 802.56 |