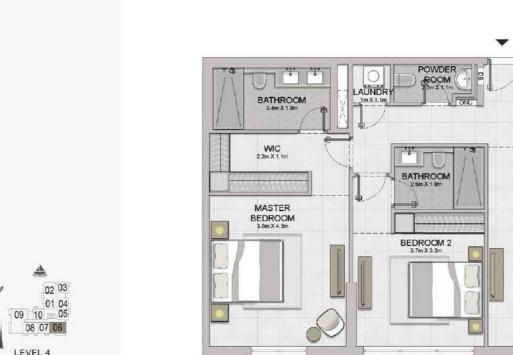

#### PORT DE LA MER Le Ciel

LEVEL 4

2 BEDROOM **BUILDING 1** 

APARTMENT TYPE 6 LEVEL 3,4

2 BEDROOM BUILDING 1 APARTMENT TYPE 7
- LEVEL 5,6

BEDROOM 2 3.8m X 3.2m

BALCONY 8.0m x 1.7m

| à   | UNIT NO. |        | JITE<br>REA |       | BALCONY<br>AREA |        | TOTAL   |  |
|-----|----------|--------|-------------|-------|-----------------|--------|---------|--|
|     |          | SQM    | SQFT        | SQM   | SQFT            | SQM    | SQFT    |  |
| 504 | 604      | 104.32 | 1122.89     | 15.59 | 167.81          | 119.91 | 1290.70 |  |