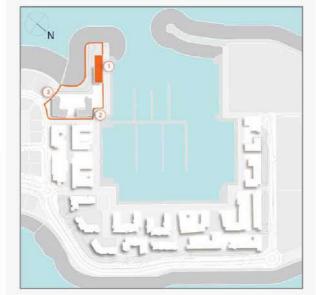

### **MASTER PLAN**

#### **LEGEND**

- C LA CÔTE
- R LA RIVE
- LE PONT
- V LA VOILE
- S LA SIRÈNE
- **C** LE CIEL
- H HOTELS
- ▲ LA MER & PDLM ENTRIES
- **1** BEACH
- 2 MARINA
- 3 SUR LA MER
- 4 LAGUNA WATER PARK

- 5 LA MER BEACH
- 6 RESTAURANTS & RETAIL
- 7 DUBAI MARINE RESORT
- 8 PALM STRIP MALL
- 9 JUMEIRAH MOSQUE
- **10** JUMEIRAH CENTRE
- 11 THE VILLAGE MALL
- **12** JUMEIRAH PLAZA
- 13 CENTURY PLAZA
- **14** JUMEIRAH BEACH CENTER
- **15** BEACH ACCESS