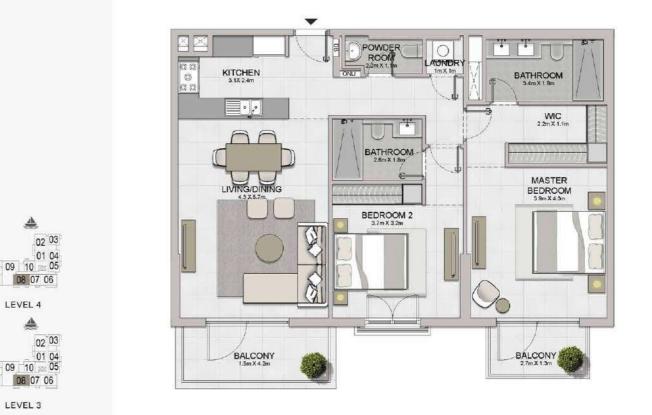

1 BEDROOM BUILDING 1 APARTMENT TYPE 1 LEVEL 1,2,3,4

| UNIT NO. |     |     | SUITE<br>AREA |        | BALCONY<br>AREA |       | TOTAL<br>AREA |        |
|----------|-----|-----|---------------|--------|-----------------|-------|---------------|--------|
|          |     |     | SQM           | SQFT   | SQM             | SQFT  | SQM           | SQFT   |
| 103      | 203 | 303 | 00.05         | 740 47 | 6.00            | 75.04 | 75.04         | 047.44 |
|          | 403 |     | 68.95         | 742.17 | 6.99            | 75.24 | 75.94         | 817.41 |

LEVEL 2

1 BEDROOM BUILDING 1 APARTMENT TYPE 2 LEVEL 2,3,4,5,6

| 3   | UNIT NO. |     |       | JITE<br>REA | BALCONY<br>AREA |       | TOTAL<br>AREA |         |
|-----|----------|-----|-------|-------------|-----------------|-------|---------------|---------|
|     |          |     | SQM   | SQFT        | SQM             | SQFT  | SQM           | SQFT    |
| 211 | 311      | 411 | 68.84 | 740.99      | 4.27            | 45.96 | 73.11         | 786.95  |
| 509 | 609      |     | 00.04 | 140.99      | 4.21            | 40.90 | 13.11         | / 00.83 |