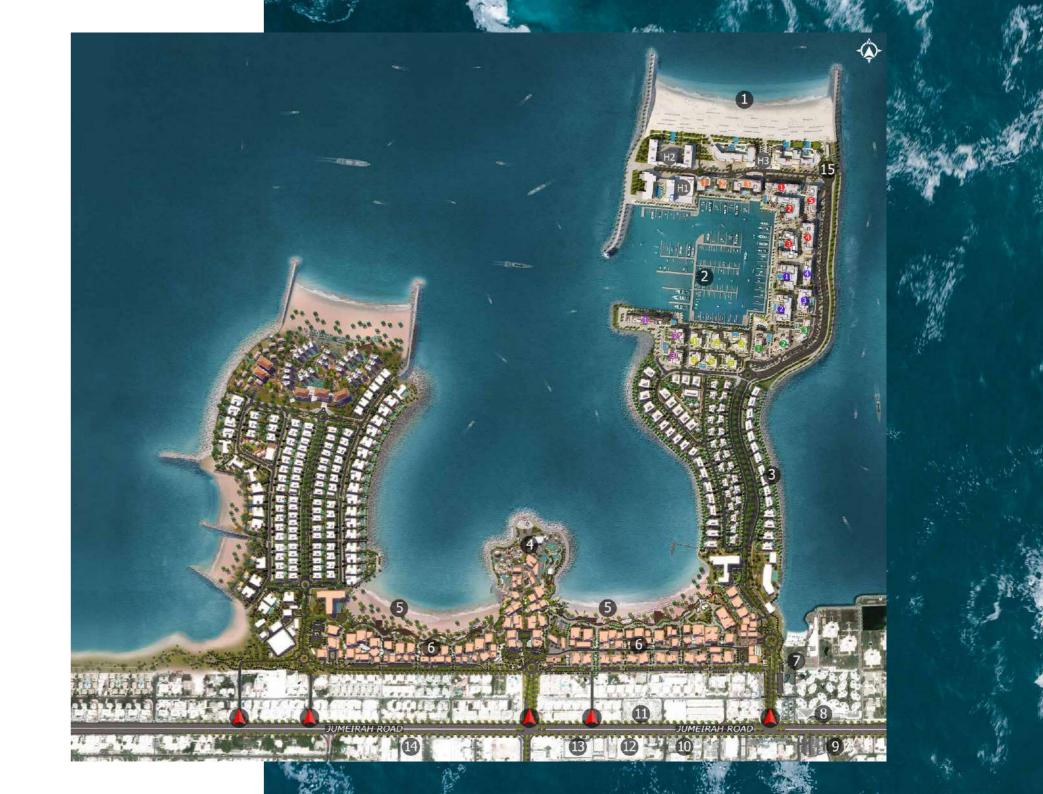

### **MASTER PLAN**

#### **LEGEND**

- C LA CÔTE
- R LA RIVE
- LE PONT
- V LA VOILE
- S LA SIRÈNE
- **C** LE CIEL
- H HOTELS
- ▲ LA MER & PDLM ENTRIES
- **1** BEACH
- 2 MARINA
- 3 SUR LA MER
- 4 LAGUNA WATER PARK

- 5 LA MER BEACH
- 6 RESTAURANTS & RETAIL
- 7 DUBAI MARINE RESORT
- 8 PALM STRIP MALL
- 9 JUMEIRAH MOSQUE
- **10** JUMEIRAH CENTRE
- 11 THE VILLAGE MALL
- **12** JUMEIRAH PLAZA
- 13 CENTURY PLAZA
- **14** JUMEIRAH BEACH CENTER
- **15** BEACH ACCESS