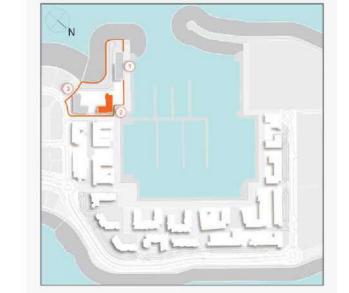

### **MASTER PLAN**

#### **LEGEND**

- C LA CÔTE
- R LA RIVE
- LE PONT
- V LA VOILE
- S LA SIRÈNE
- **C** LE CIEL
- H HOTELS
- ▲ LA MER & PDLM ENTRIES
- **1** BEACH
- 2 MARINA
- 3 SUR LA MER
- 4 LAGUNA WATER PARK

- 5 LA MER BEACH
- 6 RESTAURANTS & RETAIL
- 7 DUBAI MARINE RESORT
- 8 PALM STRIP MALL
- 9 JUMEIRAH MOSQUE
- **10** JUMEIRAH CENTRE
- 11 THE VILLAGE MALL
- **12** JUMEIRAH PLAZA
- 13 CENTURY PLAZA
- **14** JUMEIRAH BEACH CENTER
- **15** BEACH ACCESS