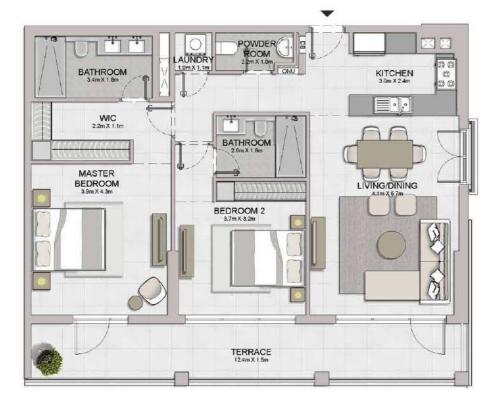

2 BEDROOM **BUILDING 1** 

APARTMENT TYPE 5 LEVEL 2,3,4

| 170    | JITE<br>REA |      | CONY   | 1000   | TAL<br>REA |
|--------|-------------|------|--------|--------|------------|
| SQM    | SQFT        | SQM  | SQFT   | SQM    | SQFT       |
| 124.63 | 1341.51     | 9.36 | 100.75 | 133.99 | 1442.26    |

210 310 410 124.63 1341.

Disclaimer: Plans, details and unit orientation included are indicative only and are subject to change by the developer/seller at its sole discretion without notice and/or liability. All images, including features, finishes, furnishings, view and scale are illustrative only. Final areas, orientation, dimensions, layout and materials may differ from those stated.