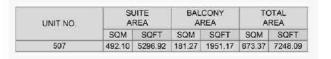

### PORT DE LA MER Le Ciel

FAMILY DINING

5 BEDROOM APARTMENT TYPE 1

BUILDING 2 - LEVEL 6

| UNIT NO. | SUITE<br>AREA |         | BALCONY<br>AREA |         | TOTAL<br>AREA |        |
|----------|---------------|---------|-----------------|---------|---------------|--------|
|          | SQM           | SQFT    | SQM             | SQFT    | SQM           | SQFT   |
| 502      | 493.68        | 5313.93 | 181.55          | 1954.19 | 675.23        | 7268.1 |