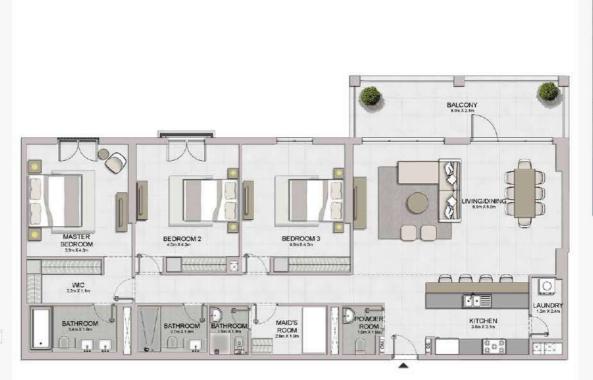

|                                                                                                                                                                                                                                                                                                                                                                                                                                                                                                                                                                                                                                                                                                                                                                                                                                                                                                                                                                                                                                                                                                                                                                                                                                                                                                                                                                                                                                                                                                                                                                                                                                                                                                                                                                                                                                                                                                                                                                                                                                                                                                                               |                          |                              | 9           | BALCONY<br>Rinklin      |
|-------------------------------------------------------------------------------------------------------------------------------------------------------------------------------------------------------------------------------------------------------------------------------------------------------------------------------------------------------------------------------------------------------------------------------------------------------------------------------------------------------------------------------------------------------------------------------------------------------------------------------------------------------------------------------------------------------------------------------------------------------------------------------------------------------------------------------------------------------------------------------------------------------------------------------------------------------------------------------------------------------------------------------------------------------------------------------------------------------------------------------------------------------------------------------------------------------------------------------------------------------------------------------------------------------------------------------------------------------------------------------------------------------------------------------------------------------------------------------------------------------------------------------------------------------------------------------------------------------------------------------------------------------------------------------------------------------------------------------------------------------------------------------------------------------------------------------------------------------------------------------------------------------------------------------------------------------------------------------------------------------------------------------------------------------------------------------------------------------------------------------|--------------------------|------------------------------|-------------|-------------------------|
|                                                                                                                                                                                                                                                                                                                                                                                                                                                                                                                                                                                                                                                                                                                                                                                                                                                                                                                                                                                                                                                                                                                                                                                                                                                                                                                                                                                                                                                                                                                                                                                                                                                                                                                                                                                                                                                                                                                                                                                                                                                                                                                               | BEDROOM 2                | BEDROOM 3 a. Smiles dam      |             | Living/Dining Bass A Sa |
| MASTER<br>BEDROOM<br>3 an x 6 an                                                                                                                                                                                                                                                                                                                                                                                                                                                                                                                                                                                                                                                                                                                                                                                                                                                                                                                                                                                                                                                                                                                                                                                                                                                                                                                                                                                                                                                                                                                                                                                                                                                                                                                                                                                                                                                                                                                                                                                                                                                                                              | BATHROOM<br>1803 C 2 700 | BATHROOM<br>270 X 300        |             |                         |
| VMC<br>2.2m X 1.1m                                                                                                                                                                                                                                                                                                                                                                                                                                                                                                                                                                                                                                                                                                                                                                                                                                                                                                                                                                                                                                                                                                                                                                                                                                                                                                                                                                                                                                                                                                                                                                                                                                                                                                                                                                                                                                                                                                                                                                                                                                                                                                            |                          | 1 30 13811                   |             |                         |
| BATHROOM DATE AND A STATE AND | STORE BATHROOM           | MAIDS<br>ROOM<br>2 av X 1 fm | POWDER ROOM | KITCHEN 3.5m X 3.1m     |