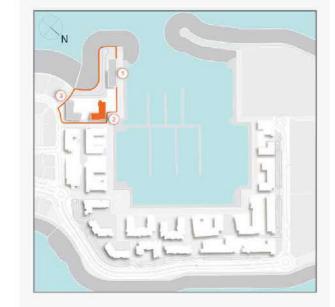

### **MASTER PLAN**

#### **LEGEND**

- C LA CÔTE
- R LA RIVE
- LE PONT
- V LA VOILE
- S LA SIRÈNE
- **C** LE CIEL
- H HOTELS
- ▲ LA MER & PDLM ENTRIES
- **1** BEACH
- 2 MARINA
- 3 SUR LA MER
- 4 LAGUNA WATER PARK

- 5 LA MER BEACH
- 6 RESTAURANTS & RETAIL
- 7 DUBAI MARINE RESORT
- 8 PALM STRIP MALL
- 9 JUMEIRAH MOSQUE
- **10** JUMEIRAH CENTRE
- 11 THE VILLAGE MALL
- **12** JUMEIRAH PLAZA
- 13 CENTURY PLAZA
- **14** JUMEIRAH BEACH CENTER
- **15** BEACH ACCESS