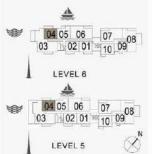

1 BEDROOM BUILDING 1 APARTMENT TYPE 1 LEVEL 1,2,3,4

| UNIT NO. |     |     | SUITE<br>AREA |        | BALCONY<br>AREA |       | TOTAL<br>AREA |        |
|----------|-----|-----|---------------|--------|-----------------|-------|---------------|--------|
|          |     |     | SQM           | SQFT   | SQM             | SQFT  | SQM           | SQFT   |
| 103      | 203 | 303 | 00.05         | 740 47 | 6.00            | 75.04 | 75.04         | 047.44 |
|          | 403 |     | 68.95         | 742.17 | 6.99            | 75.24 | 75.94         | 817.41 |

LEVEL 2

1 BEDROOM BUILDING 1 APARTMENT TYPE 2 LEVEL 2,3,4,5,6

| 3   | UNIT NO. |     |       | JITE<br>REA | BALCONY<br>AREA |       | TOTAL<br>AREA |         |
|-----|----------|-----|-------|-------------|-----------------|-------|---------------|---------|
|     |          |     | SQM   | SQFT        | SQM             | SQFT  | SQM           | SQFT    |
| 211 | 311      | 411 | 68.84 | 740.99      | 4.27            | 45.96 | 73.11         | 786.95  |
| 509 | 609      |     | 00.04 | 140.99      | 4.21            | 40.90 | 13.11         | / 00.83 |