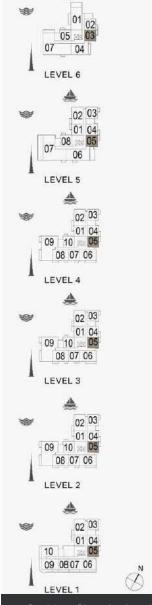

view and scale are illustrative only. Final areas, orientation, dimensions, layout and materials may differ from those stated.

### PORT DE LA MER Le Ciel









| UNIT NO |           | 1000 | JITE<br>REA | BALCONY<br>AREA |      | AREA  |       |        |
|---------|-----------|------|-------------|-----------------|------|-------|-------|--------|
|         |           |      | SQM         | SQFT            | SQM  | SQFT  | SQM   | SQFT   |
|         | 104 68.79 |      | 68.79       | 68.79 740.45    |      | 58.23 | 74.20 | 798.68 |
| 204     | 304       | 404  | 68,85       | 741.10          | 5.41 | 58.23 | 74.26 | 700.00 |
| 504     | 602       | 2511 | 00.85       | 741.10          | 5,41 | 30.23 | 14.20 | 799.33 |

1 BEDROOM APARTMENT TYPE 4
BUILDING 3 - LEVEL 1, 2, 3, 4, 5, 6







| UNIT NO. |     | 1000  | JITE<br>REA | 0.0000000 | CONY  | 10.0  | TAL<br>REA |
|----------|-----|-------|-------------|-----------|-------|-------|------------|
|          |     | SQM   | SQFT        | SQM       | SQFT  | SQM   | SQFT       |
| 105      | 205 | 68.82 | 740.77      | 5.42      | 58.34 | 74.24 | 799.11     |
| 305      | 405 | 68.82 | 740.77      | 5.41      | 58.23 | 74.23 | 799.01     |
| 505      | 603 | 68.85 | 741.10      | 5.41      | 58.23 | 74.26 | 799.33     |

Disclaimer: Plans, details and unit orientation included are indicative only and are subject to change by the developer/seller at its sole discretion without notice and/or liability. All images, including features, finishes, furnishings, view and scale are illustrative only. Final areas, orientation,