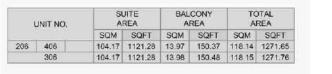

| UNIT NO. | 720    | REA     |       | CONY   |        | TAL<br>REA |
|----------|--------|---------|-------|--------|--------|------------|
|          | SQM    | SQFT    | SQM   | SQFT   | SQM    | SQFT       |
| 206      | 181.59 | 1954.62 | 15.45 | 166.30 | 197.04 | 2120.9     |

| UNIT NO. | 72.0   | REA     | BALCONY<br>AREA |        | TOTAL<br>AREA |         |  |
|----------|--------|---------|-----------------|--------|---------------|---------|--|
|          | SQM    | SQFT    | SQM             | SQFT   | SQM           | SQFT    |  |
| 106      | 181.59 | 1954.62 | 31.71           | 341.32 | 213.30        | 2295.94 |  |