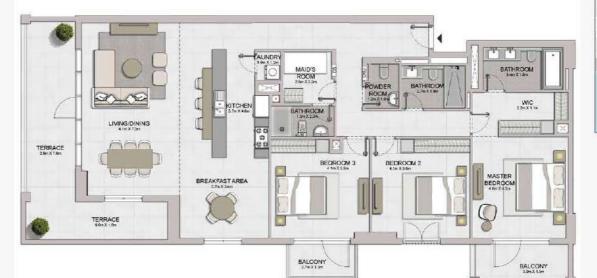

#### PORT DE LA MER Le Ciel

5 BEDROOM BUILDING 1 APARTMENT TYPE 1-LL
- LEVEL 7

LEVEL 8

5 BEDROOM **BUILDING 1** 

APARTMENT TYPE 1-UL LEVEL 8

|   | 72.0   | REA     |        | CONY    | (2)57  | TAL<br>REA |
|---|--------|---------|--------|---------|--------|------------|
|   | SQM    | SQFT    | SQM    | SQFT    | SQM    | SQFT       |
| Ī | 532.38 | 5730.49 | 232.62 | 2503.90 | 765.00 | 8234.39    |