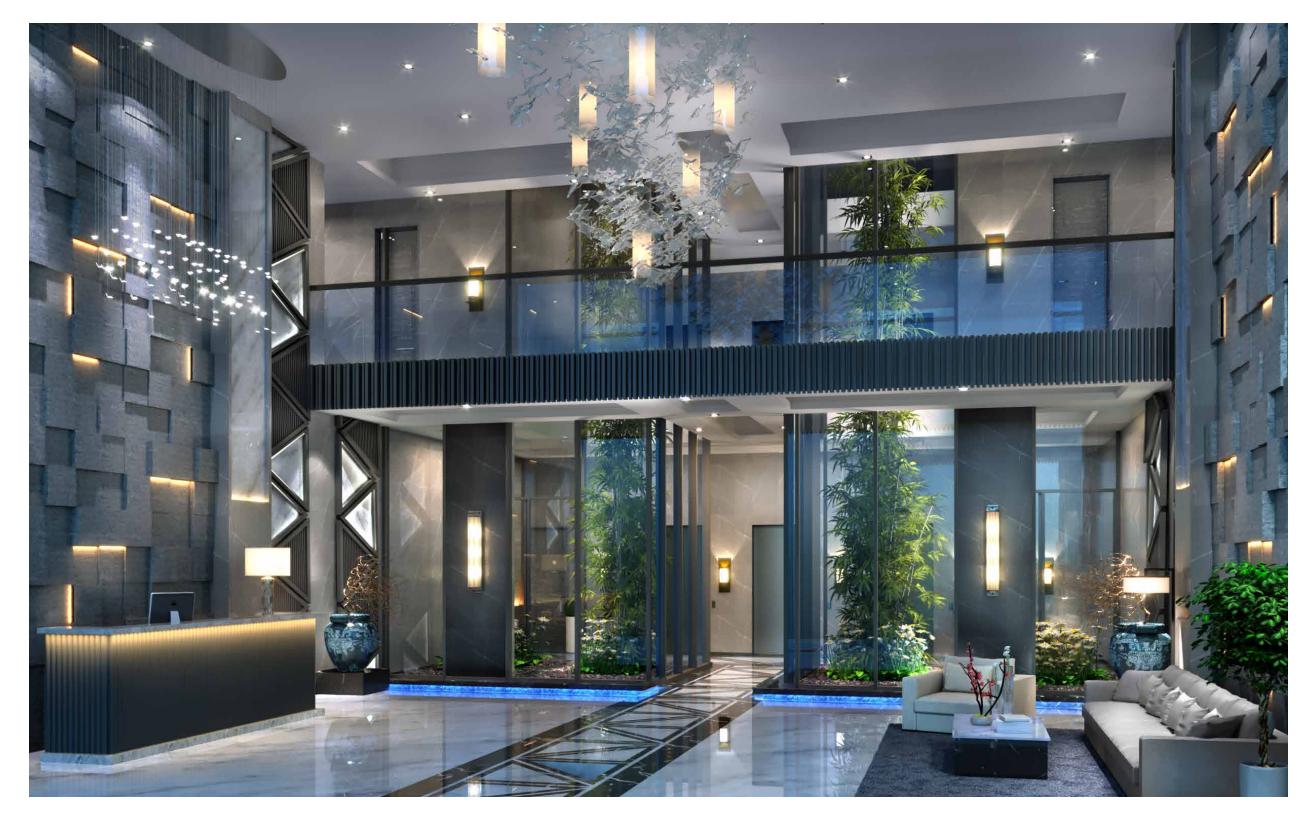

- Luxury Studio, 1BHK & 2BHK Apartments
- Area of 1 Lakh Sq. ft
- Awe inspiring Double Height Welcome Lobby

æ

- Exquisite Olympic length Swimming Pool
- Island Gym
- Panoramic Lifts

## AN ODE TO TIMELESS DESIGN & ARTISTRY

Double height welcome lobby accentuated by awe inspiring vertical gardens

The colossal lobby has been designed with aesthetic acumen to inspire awe in the viewer. To add the crowning touch to the magnificence are the vertical gardens emphasising the grandiosity and fresh awe a million times over.