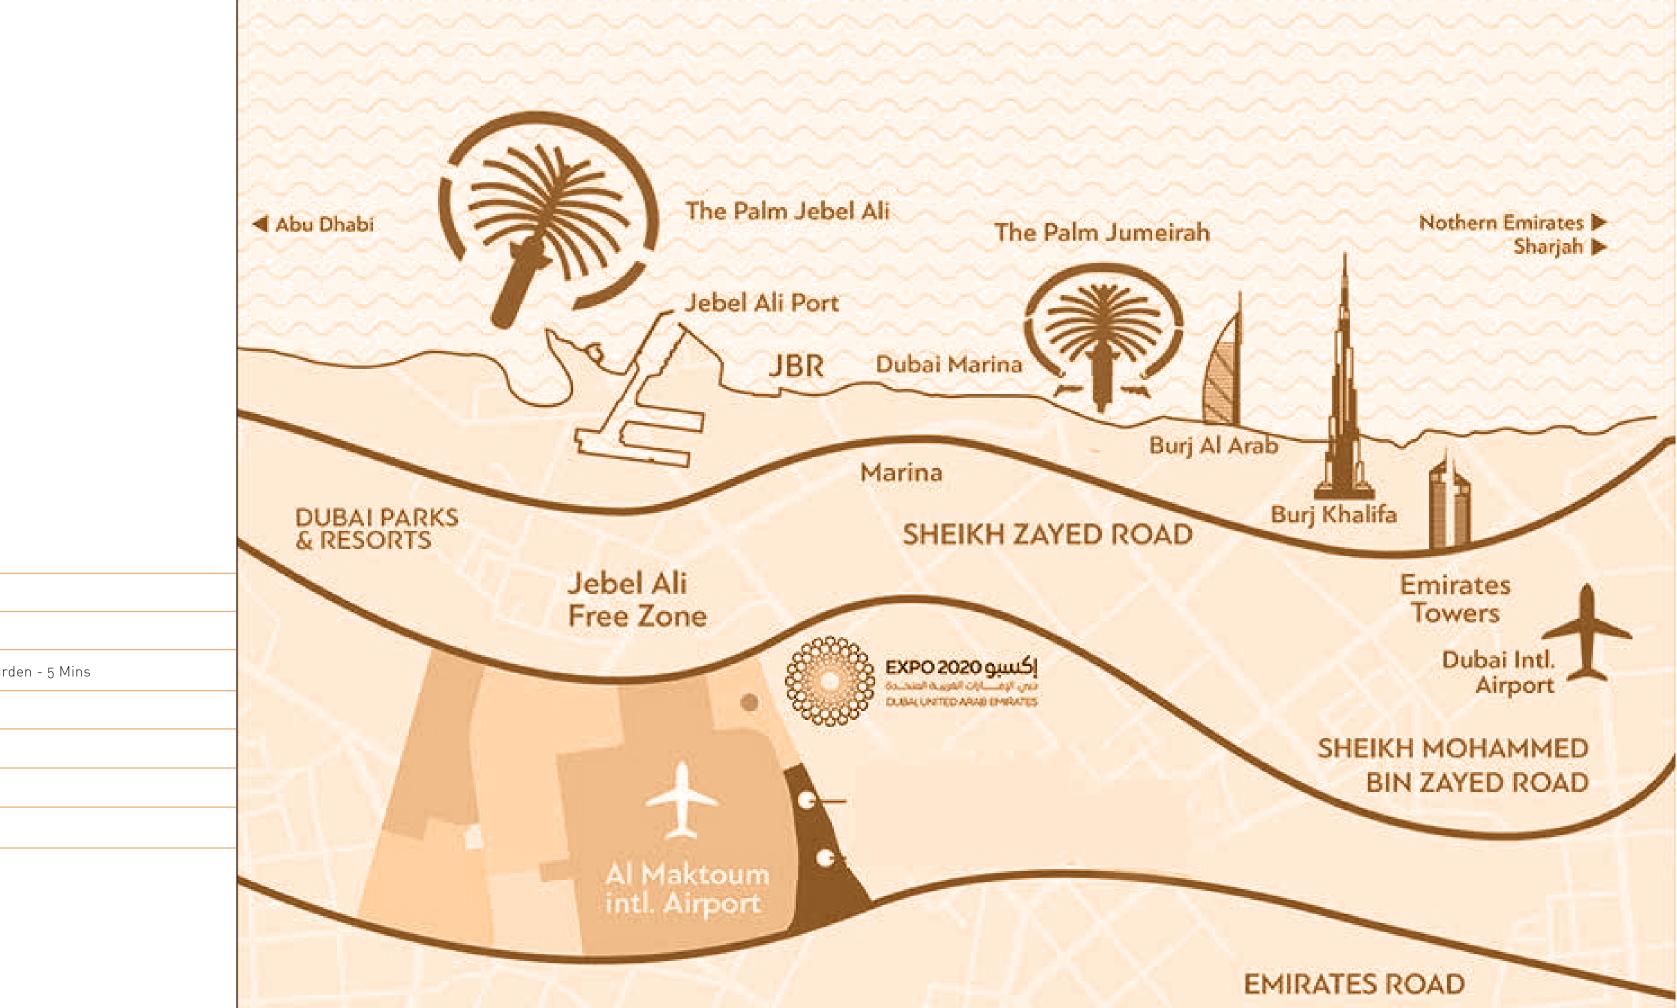

AT THE CENTRE NODE OF A FASCINATING CITY

As our new luxury landmark venture takes shape in the soils of Dubai, imagine a lifestyle where all that you need are just around the corner. Here's a world of luxury with the easiest access to all prominent entertainment, shopping, education and healthcare avenues to keep you in tune with the vibe and pace of the city and meet with all your requirements of luxury living. It's a world with the profound signature of Dubai's most acclaimed landmarks.

Al Barsha City Center - 1 Min

Medicare Parkview hospital - 2 Mins

Global Indian International School - 5 Mins

Emaar Dubai hills, Emaar Dubai Mall & Miracle Garden - 5 Mins

Sports city & Mall of Emirates, JVC - 5 Mins

Expo 2020 & Dubai Marina - 5 Mins

Old Dubai - 20 Mins

Dubai International Airport - 25 Mins

Al Maktoum International Airport - 28 Mins