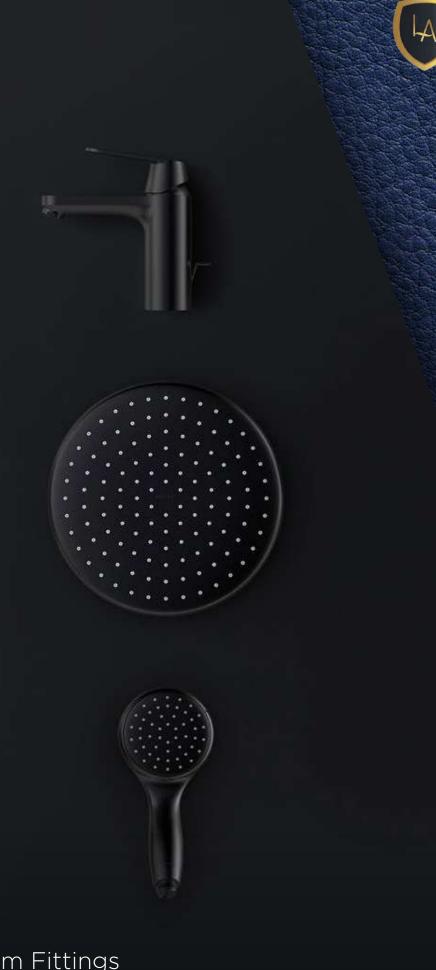

YSTEM



MULTI PURPOSE HALL



SPLASH PAD



ROOFTOP TERRACE GARDEN



PRAYER HALL



FITNESS STUDIO



PODIUM GARDEN



SPACE

































# Location & Accessibility



- 1 Jumeirah Village Circle
- 2 Al Barsha South
- 3 Dubai Miracle Garden
- 4 Arabian Ranches
- 5 Damac Hills
- 6 Motor City
- 7 Dubai International Cricket Stadium
- 8 Sports City
- 9 Jumeirah Golf Estate
- 10 Jumeirah Islands
- 11 Emirates Hills
- 12 Dubai Marina
- 13 Jebel Ali Race Course

- 14 Dubai Media City
- 15 Palm Jumeirah
- 16 Mall Of The Emirates
- 17 Dubai Hills Estate
- (18) Global Village
- 19 Burj Al Arab
- 20 World Islands
- 21 Mohammed Bin Rashid Al Maktoum City
- 22 Meydan Racecourse
- 23 Burj Khalifa
- 24 Dubai Mall
- 25 Dubai Design District
- 26 Dubai International Airport











Bathroom Fittings



# Studio Apartment



Internal Area 378 sq.ft 35.12 sq.m

Terrace Area 62 sq.ft 5.76 sq.m Total Area 440 sq.ft 40.88 sq.m



Internal Area 690 sq.ft 64.11 sq.m Terrace Area 150 sq.ft 13.94 sq.m Total Area 840 sq.ft 78.05 sq.m



Internal Area 658 sq.ft 61.14 sq.m Terrace Area 142 sq.ft 13.20 sq.m

Total Area 800 sq.ft 74.34 sq.m





Internal Area 1050 sq.ft 97.55 sq.m Terrace Area 245 sq.ft 22.77 sq.m Total Area 1295 sq.ft 120.32 sq.m



Internal Area 893 sq.ft 82.97 sq.m Terrace Area 307 sq.ft 28.53 sq.m Total Area 1200 sq.ft 111.50 sq.m



# 3 Bedroom Apartment



Internal Area 1315 sq.ft 122.17 sq.m Terrace Area 360 sq.ft 33.45 sq.m Total Area 1675 sq.ft 155.62 sq.m

### 3 Bedroom Sky Villa Apartments

Ground Floor



First Floor



Terrace



Total Internal Area