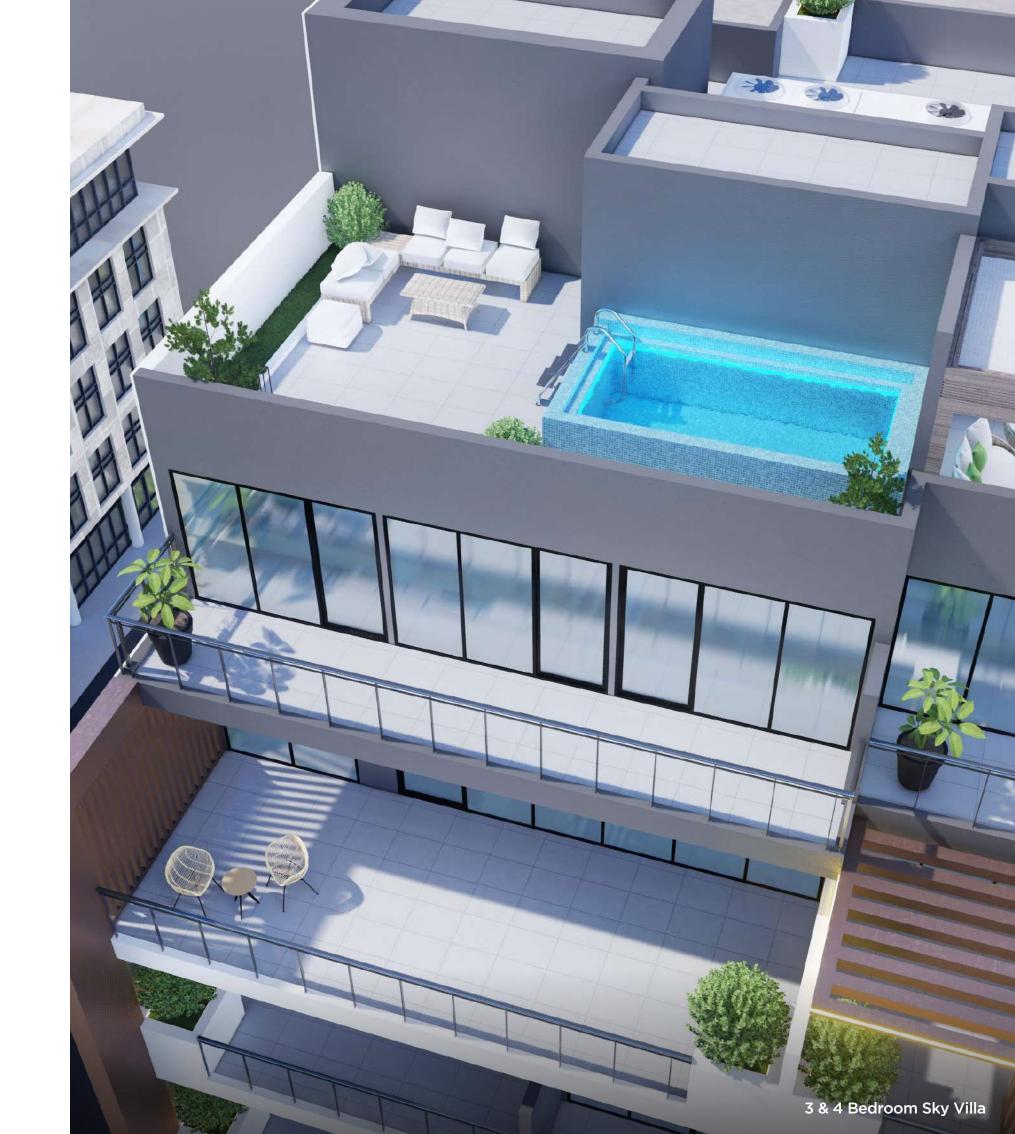

# Private Rooftop

At Lucky Royale, we offer a serene escape from the bustling city with our private rooftop. Take in breathtaking views of your surroundings while you bask in the fresh air and unwind in nature.

Our peaceful oasis provides the perfect retreat for spending quality time with your loved ones or enjoying a tranquil moment alone. The private rooftop is just one of the many exceptional features that make our development the ideal place to call home.