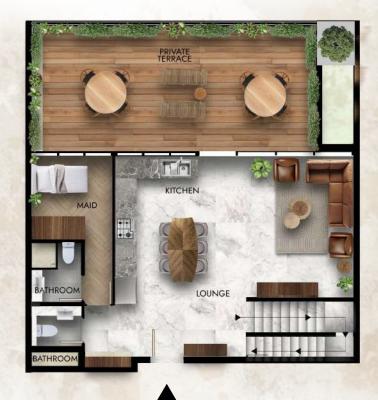

### 3 Bedroom Sky Villa Apartments

Ground Floor

First Floor

Terrace

Total Internal Area 1786 sq.ft 165.93 sq.m Total Terrace Area 1339 sq.ft 124.40 sq.m Total Sky Villa Area 3125 sq.ft 290.33 sq.m

### 4 Bedroom Sky Villa

Ground Floor

First Floor

Terrace

Total Internal Area 2360 sq.ft 219.26 sq.m Total Terrace Area 1865 sq.ft 173.27 sq.m Total Sky Villa Area 4225 sq.ft 392.53 sq.m