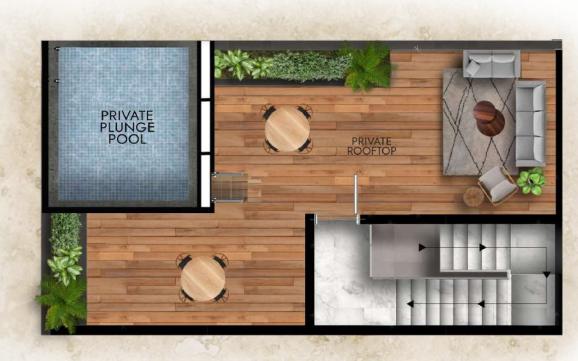

# Private Rooftop

At Lucky Royale, we offer a serene escape from the bustling city with our private rooftop. Take in breathtaking views of your surroundings while you bask in the fresh air and unwind in nature.

Our peaceful oasis provides the perfect retreat for spending quality time with your loved ones or enjoying a tranquil moment alone. The private rooftop is just one of the many exceptional features that make our development the ideal place to call home.