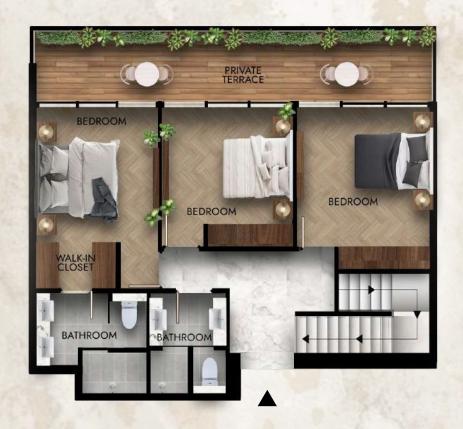

### 4 Bedroom Sky Villa

Ground Floor

First Floor

Terrace

Total Internal Area 2360 sq.ft 219.26 sq.m Total Terrace Area 1865 sq.ft 173.27 sq.m Total Sky Villa Area 4225 sq.ft 392.53 sq.m