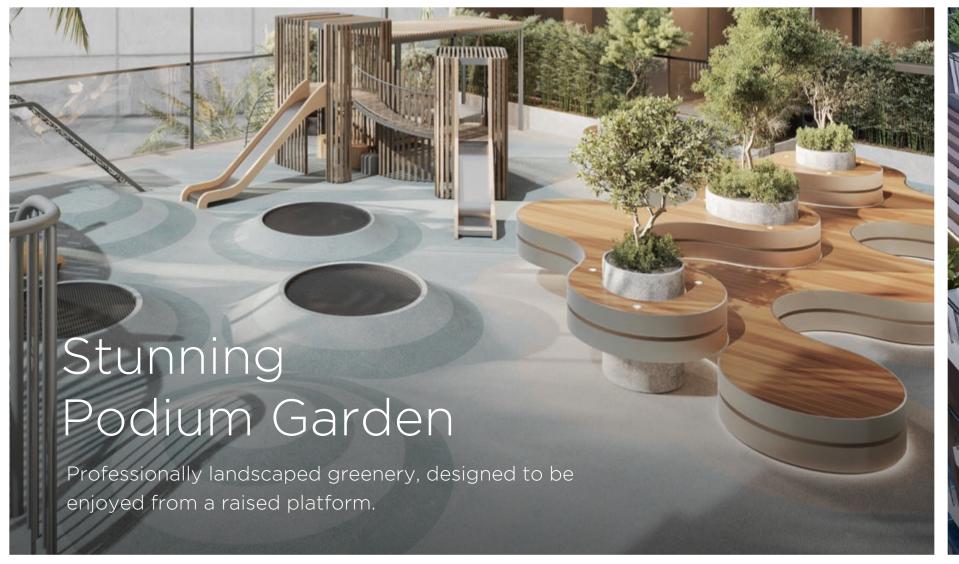

pool or find inner peace in the serene prayer hall. For those who work remotely, our coworking spaces offer a productive environment, while the fitness studio and splash pad provide opportunities to stay active and refreshed.

Enjoy quality time with your loved ones at the multi-purpose hall, BBQ area, and kids play area. Conveniently located close to malls, restaurants, and schools, our residents have access to the best that Dubai has to offer.







BBQ & GAZEBO



INFINITY POOL



INDOOR KIDS PLAY AREA





KIDS POOL



OUTDOOR KIDS PLAY AREA



BUSINESS CENTER



PRIVATE PLUNGE POOL



GAMING FACILITIES



LIBRARY CORNER



SHALLOW WATER POOL



SMART HOME SYSTEM



MULTI PURPOSE HALL



SPLASH PAD



ROOFTOP TERRACE GARDEN



PRAYER HALL



FITNESS STUDIO



PODIUM GARDEN



SPACE

































# Location & Accessibility



- 1 Jumeirah Village Circle
- 2 Al Barsha South
- 3 Dubai Miracle Garden
- 4 Arabian Ranches
- 5 Damac Hills
- 6 Motor City
- 7 Dubai International Cricket Stadium
- 8 Sports City
- 9 Jumeirah Golf Estate
- 10 Jumeirah Islands
- 11 Emirates Hills
- 12 Dubai Marina
- 13 Jebel Ali Race Course

- 14 Dubai Media City
- 15 Palm Jumeirah
- 16 Mall Of The Emirates
- 17 Dubai Hills Estate
- (18) Global Village
- 19 Burj Al Arab
- 20 World Islands
- 21 Mohammed Bin Rashid Al Maktoum City
- 22 Meydan Racecourse
- 23 Burj Khalifa
- 24 Dubai Mall
- 25 Dubai Design District
- 26 Dubai International Airport











Bathroom Fittings



# Studio Apartment



Internal Area 378 sq.ft 35.12 sq.m

Terrace Area 62 sq.ft 5.76 sq.m Total Area 440