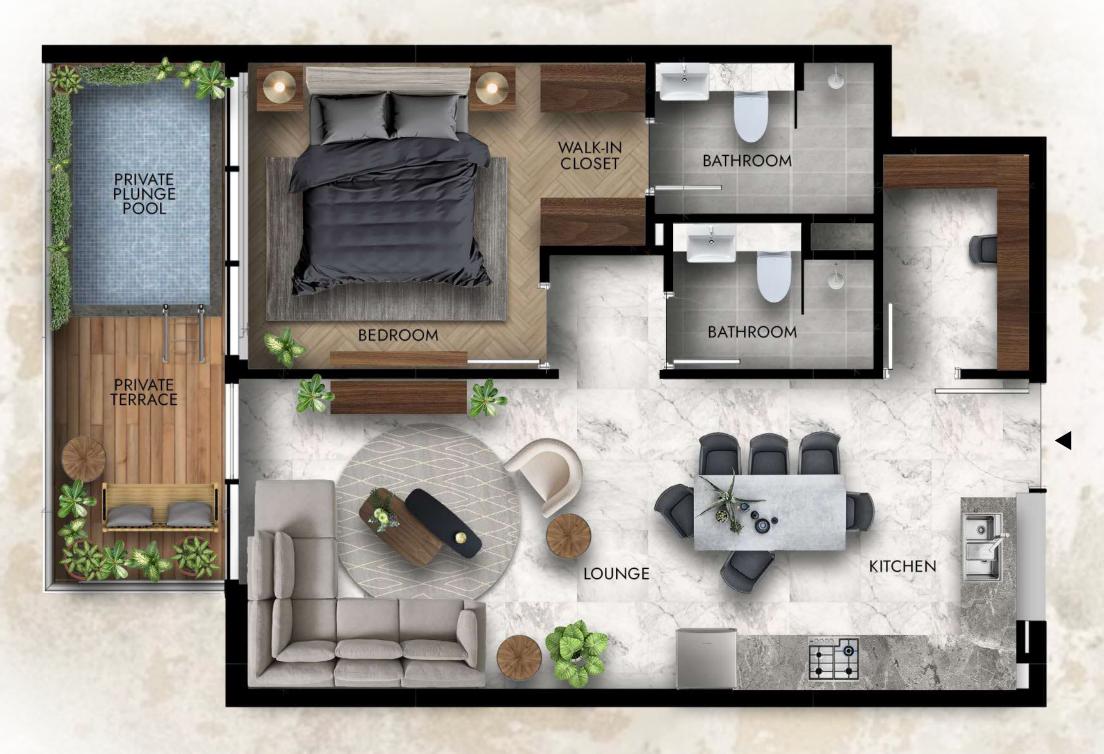

Internal Area 893 sq.ft 82.97 sq.m Terrace Area 307 sq.ft 28.53 sq.m Total Area 1200 sq.ft 111.50 sq.m

# 3 Bedroom Apartment

Internal Area 1315 sq.ft 122.17 sq.m Terrace Area 360 sq.ft 33.45 sq.m Total Area 1675 sq.ft 155.62 sq.m