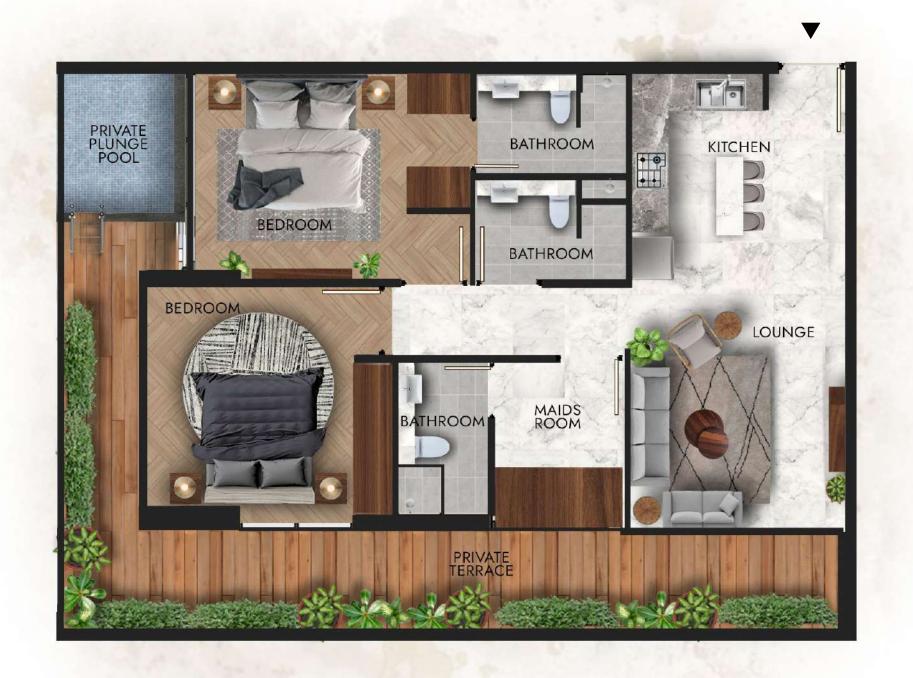

# 3 Bedroom Apartment

Internal Area 1315 sq.ft 122.17 sq.m Terrace Area 360 sq.ft 33.45 sq.m Total Area 1675 sq.ft 155.62 sq.m