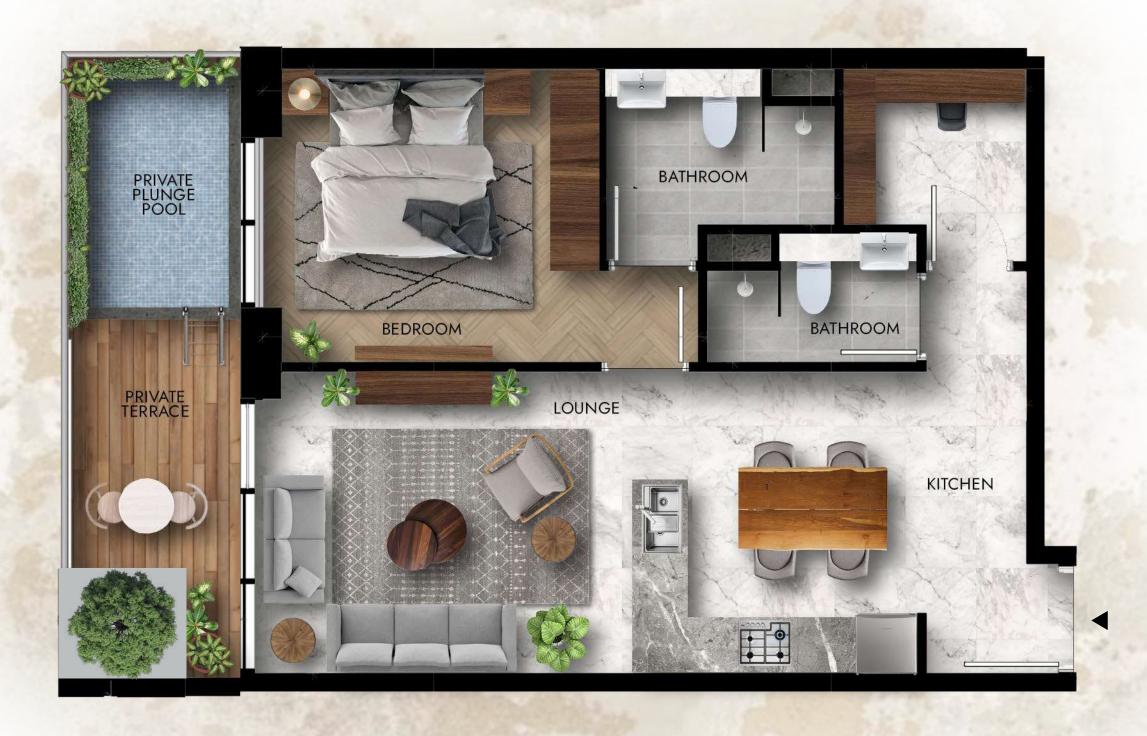

Internal Area 658 sq.ft 61.14 sq.m Terrace Area 142 sq.ft 13.20 sq.m

Total Area 800 sq.ft 74.34 sq.m

Internal Area 1050 sq.ft 97.55 sq.m Terrace Area 245 sq.ft 22.77 sq.m Total Area 1295 sq.ft 120.32 sq.m

Internal Area 893 sq.ft 82.97 sq.m Terrace Area 307 sq.ft 28.53 sq.m Total Area 1200 sq.ft 111.50 sq.m