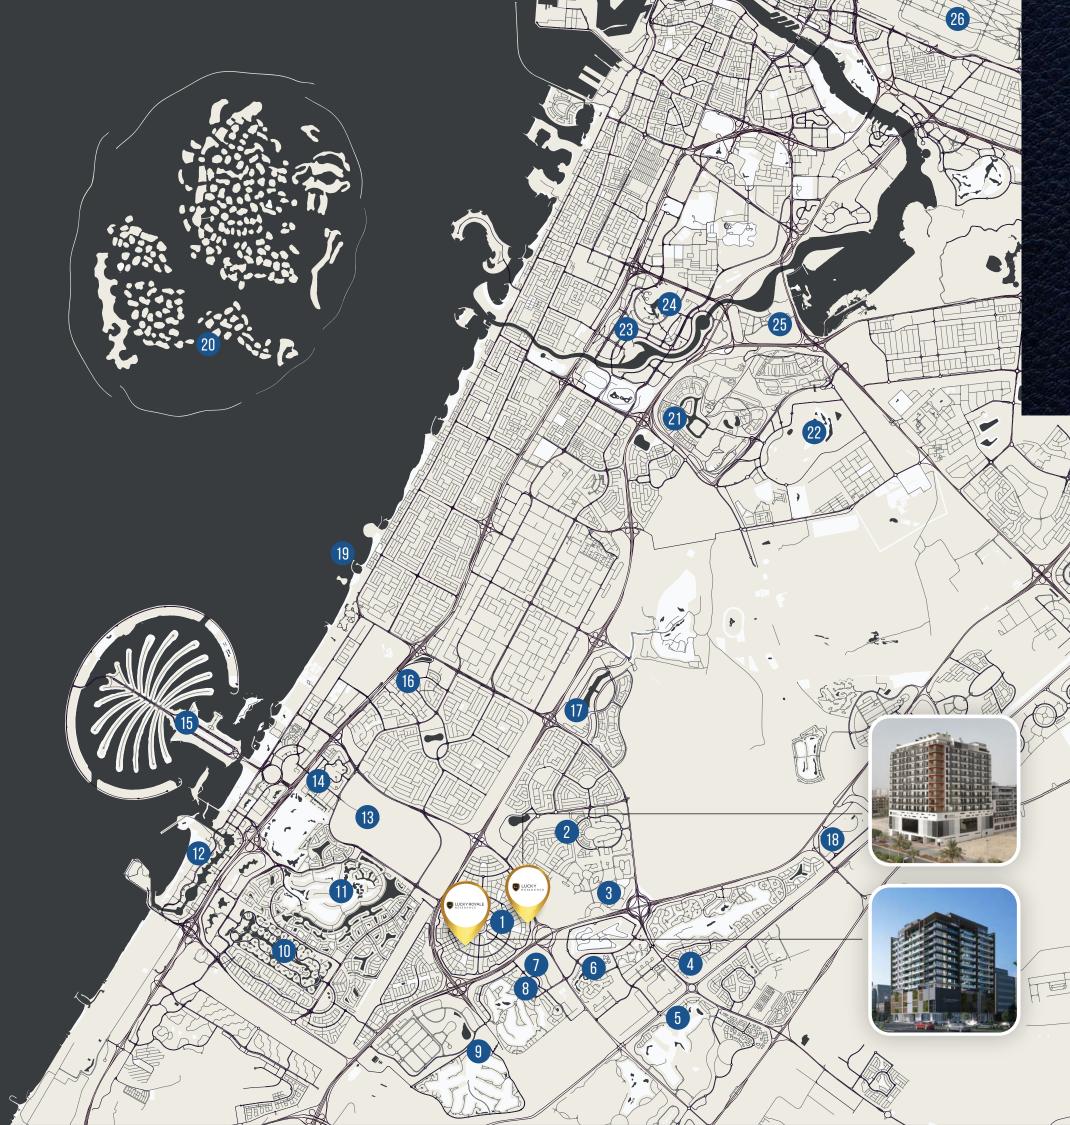

# Location & Accessibility

- 1 Jumeirah Village Circle
- 2 Al Barsha South
- 3 Dubai Miracle Garden
- 4 Arabian Ranches
- 5 Damac Hills
- 6 Motor City
- 7 Dubai International Cricket Stadium
- 8 Sports City
- 9 Jumeirah Golf Estate
- 10 Jumeirah Islands
- 11 Emirates Hills
- 12 Dubai Marina
- 13 Jebel Ali Race Course

- 14 Dubai Media City
- 15 Palm Jumeirah
- 16 Mall Of The Emirates
- 17 Dubai Hills Estate
- (18) Global Village
- 19 Burj Al Arab
- 20 World Islands
- 21 Mohammed Bin Rashid Al Maktoum City
- 22 Meydan Racecourse
- 23 Burj Khalifa
- 24 Dubai Mall
- 25 Dubai Design District
- 26 Dubai International Airport