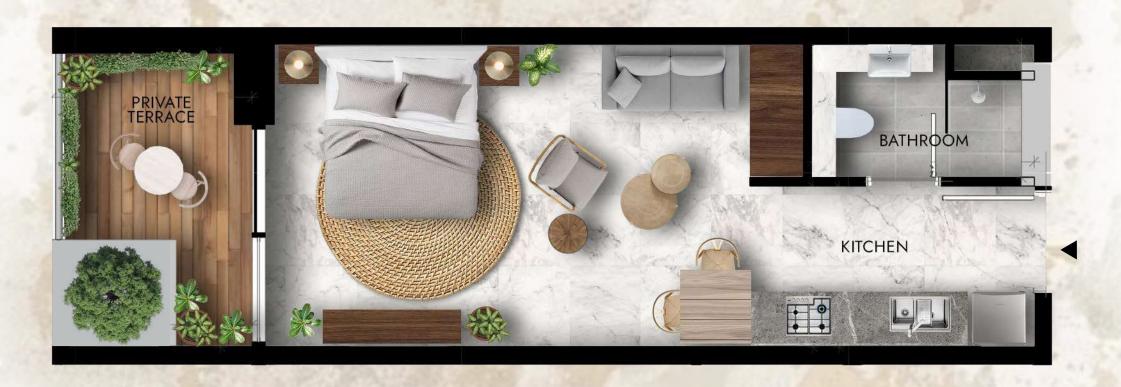

# Studio Apartment

Internal Area 378 sq.ft 35.12 sq.m

Terrace Area 62 sq.ft 5.76 sq.m Total Area 440 sq.ft 40.88 sq.m

Internal Area 690 sq.ft 64.11 sq.m Terrace Area 150 sq.ft 13.94 sq.m Total Area 840 sq.ft 78.05 sq.m