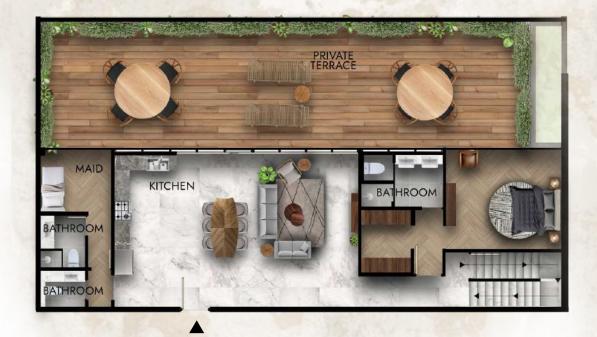

# Your Dream Kitchen Awaits

At Lucky Royale, we understand that the kitchen is the heart of your home. That's why we've created a space that effortlessly blends form and function, bringing a modern and functional kitchen to life.

Our kitchens are fully equipped with state of the art appliances, elegant finishes, and thoughtful designs that come together to create a luxurious and practical space. Whether you're a culinary expert or simply enjoy cooking, our kitchens cater to your every need, providing you the perfect environment to prepare and share a delicious meal with your loved ones.