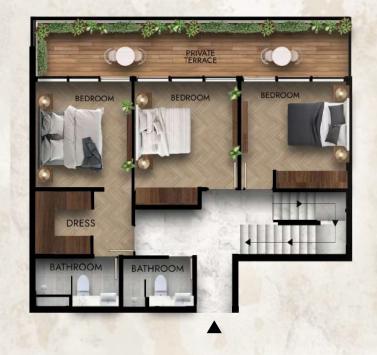

# 3 Bedroom Apartment

Internal Area 1315 sq.ft 122.17 sq.m Terrace Area 360 sq.ft 33.45 sq.m Total Area 1675 sq.ft 155.62 sq.m

### 3 Bedroom Sky Villa Apartments

Ground Floor

First Floor

Terrace

Total Internal Area 1786 sq.ft 165.93 sq.m Total Terrace Area 1339 sq.ft 124.40 sq.m Total Sky Villa Area 3125 sq.ft 290.33 sq.m

### 4 Bedroom Sky Villa

Ground Floor

First Floor

Terrace

Total Internal Area 2360 sq.ft 219.26 sq.m Total Terrace Area 1865 sq.ft 173.27 sq.m Total Sky Villa Area 4225 sq.ft 392.53 sq.m