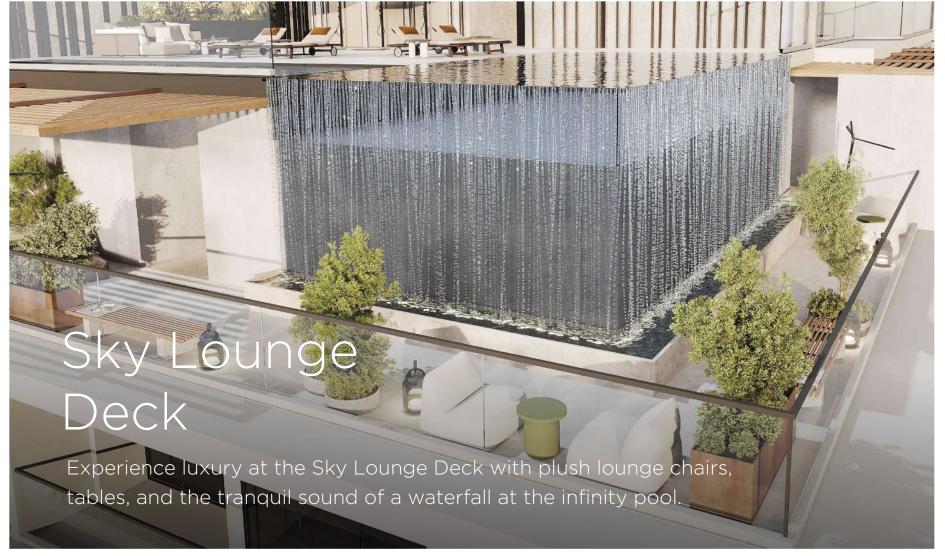

### A World of Amenities

Explore a world of unparalleled amenities at Lucky Royale Residence. Immerse yourself in the stunning infinity pool or find inner peace in the serene prayer hall. For those who work remotely, our coworking spaces offer a productive environment, while the fitness studio and splash pad provide opportunities to stay active and refreshed.