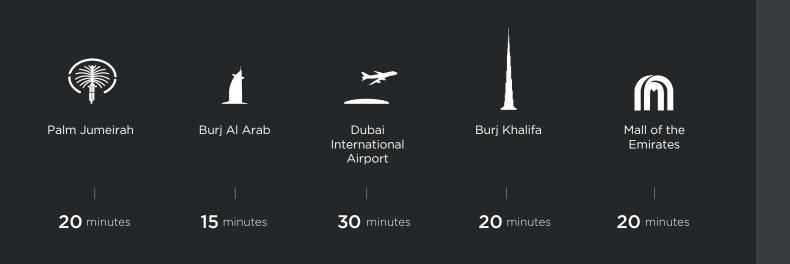

# Location & Accessibility

- 1 Jumeirah Village Circle
- 2 Al Barsha South
- 3 Dubai Miracle Garden
- 4 Arabian Ranches
- 5 Damac Hills
- 6 Motor City
- 7 Dubai International Cricket Stadium
- 8 Sports City
- 9 Jumeirah Golf Estate
- 10 Jumeirah Islands
- 11 Emirates Hills
- 12 Dubai Marina
- 13 Jebel Ali Race Course

- 14 Dubai Media City
- 15 Palm Jumeirah
- 16 Mall Of The Emirates
- 17 Dubai Hills Estate
- (18) Global Village
- 19 Burj Al Arab
- 20 World Islands
- 21 Mohammed Bin Rashid Al Maktoum City
- 22 Meydan Racecourse
- 23 Burj Khalifa
- 24 Dubai Mall
- 25 Dubai Design District
- 26 Dubai International Airport