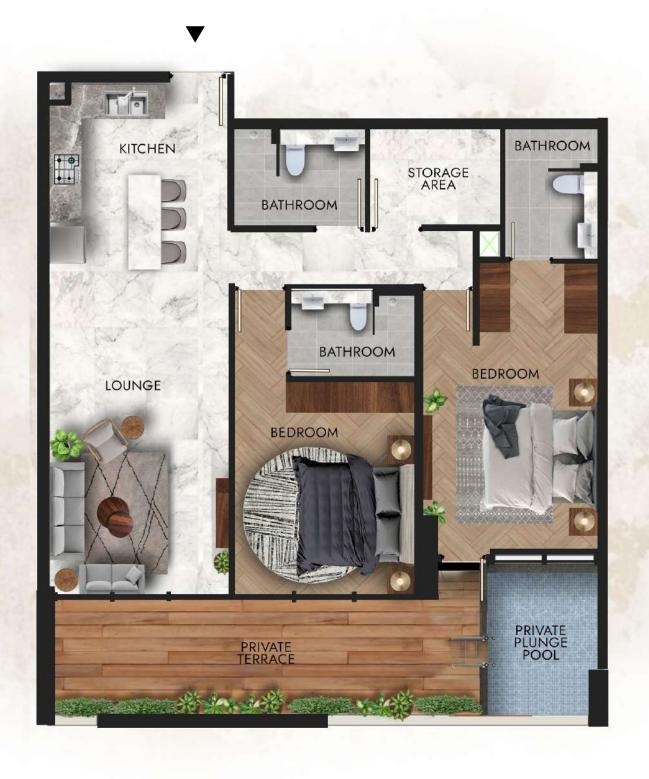

### 3 Bedroom Sky Villa Apartments

Ground Floor

First Floor

Terrace

Total Internal Area 1786 sq.ft 165.93 sq.m Total Terrace Area 1339 sq.ft 124.40 sq.m Total Sky Villa Area 3125 sq.ft 290.33 sq.m

### 4 Bedroom Sky Villa

Ground Floor

First Floor

Terrace

Total Internal Area 2360 sq.ft 219.26 sq.m Total Terrace Area 1865 sq.ft 173.27 sq.m Total Sky Villa Area 4225 sq.ft 392.53 sq.m