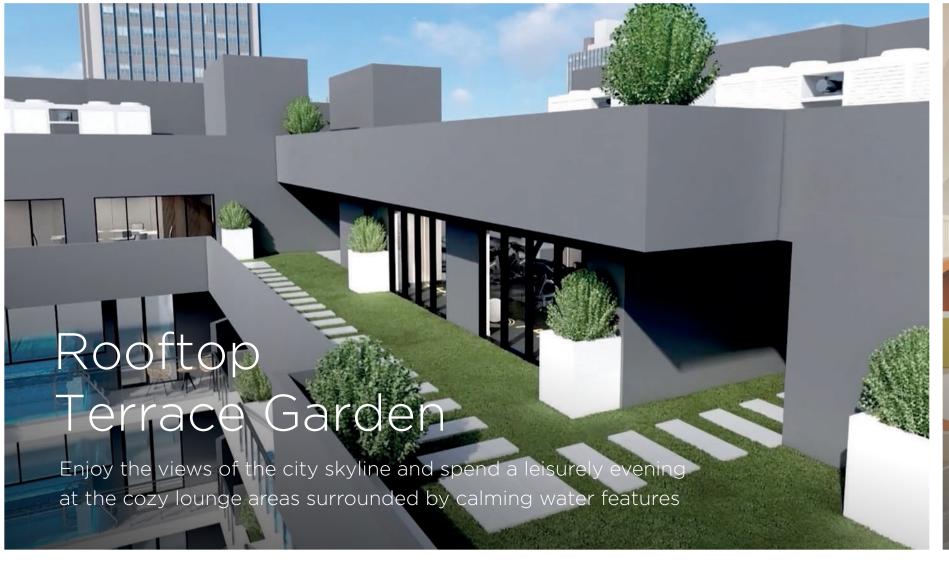

# Private Rooftop

At Lucky Royale, we offer a serene escape from the bustling city with our private rooftop. Take in breathtaking views of your surroundings while you bask in the fresh air and unwind in nature.

Our peaceful oasis provides the perfect retreat for spending quality time with your loved ones or enjoying a tranquil moment alone. The private rooftop is just one of the many exceptional features that make our development the ideal place to call home.

LIBRARY CORNER

SHALLOW WATER POOL

SMART HOME SYSTEM

MULTI PURPOSE HALL

SPLASH PAD

ROOFTOP TERRACE GARDEN

PRAYER HALL

FITNESS STUDIO