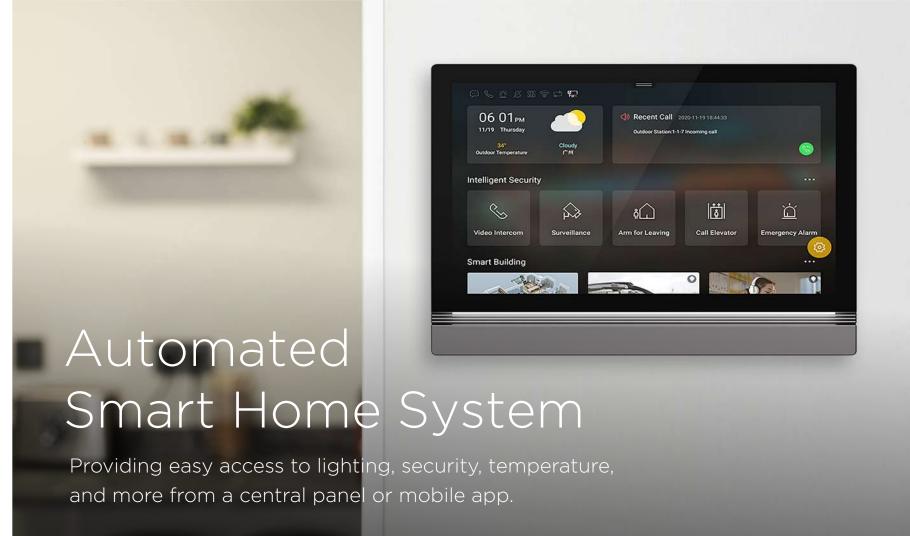

LIBRARY CORNER

SHALLOW WATER POOL

SMART HOME SYSTEM

MULTI PURPOSE HALL

SPLASH PAD

ROOFTOP TERRACE GARDEN

PRAYER HALL

FITNESS STUDIO