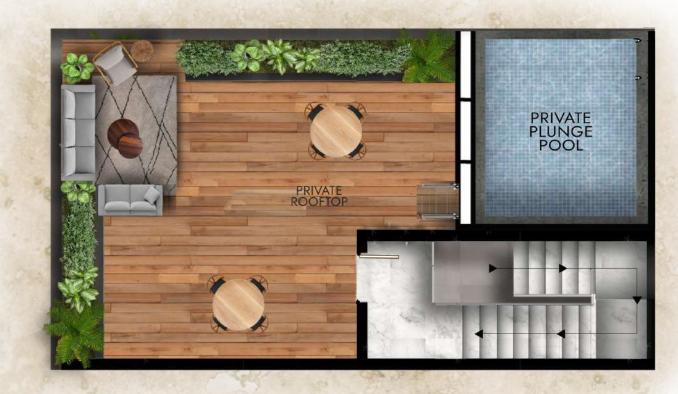

# Private Rooftop

At Lucky Royale, we offer a serene escape from the bustling city with our private rooftop. Take in breathtaking views of your surroundings while you bask in the fresh air and unwind in nature.

Our peaceful oasis provides the perfect retreat for spending quality time with your loved ones or enjoying a tranquil moment alone. The private rooftop is just one of the many exceptional features that make our development the ideal place to call home.

### 3 Bedroom Sky Villa Apartments

Ground Floor

First Floor

Terrace

Total Internal Area 1786 sq.ft 165.93 sq.m Total Terrace Area 1339 sq.ft 124.40 sq.m Total Sky Villa Area 3125 sq.ft 290.33 sq.m

### 4 Bedroom Sky Villa

Ground Floor

First Floor

Terrace

Total Internal Area 2360 sq.ft 219.26 sq.m Total Terrace Area 1865 sq.ft 173.27 sq.m Total Sky Villa Area 4225 sq.ft 392.53 sq.m