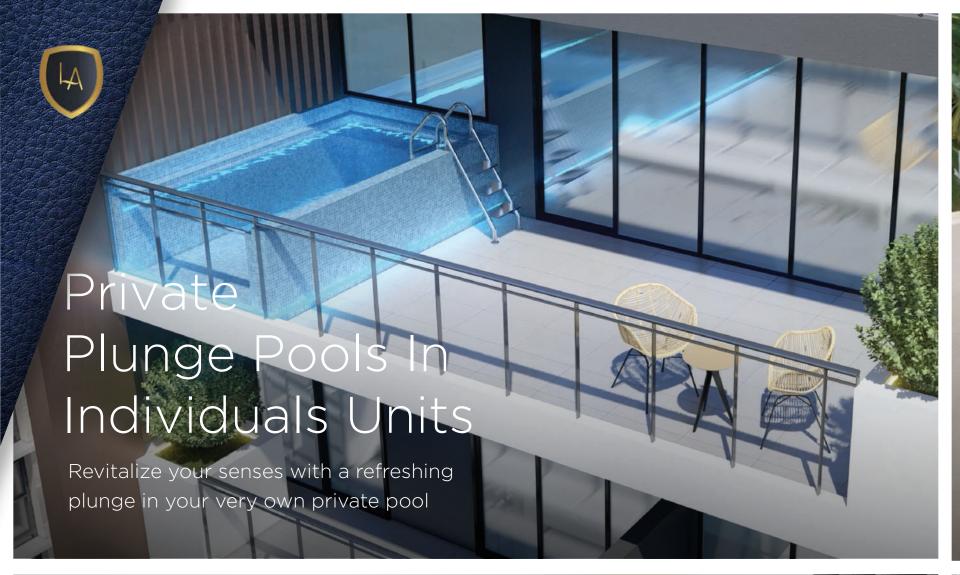

Our state-of-the-art amenities are designed to create an atmosphere that caters to your every need and desire. In addition to an infinity pool, fitness studio, and sky lounge with water features, Lucky Royale also offers private terrace plunge pools, a retail space, and many other facilities that cater to your well-being.

BBQ & GAZEBO

INFINITY POOL

INDOOR KIDS PLAY AREA

KIDS POOL

OUTDOOR KIDS PLAY AREA

BUSINESS CENTER

PRIVATE PLUNGE POOL

GAMING FACILITIES