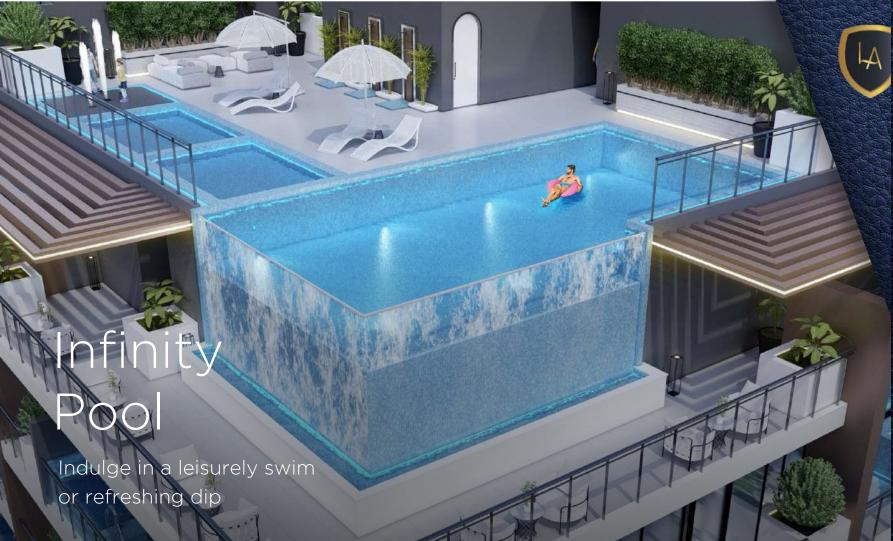

Our state-of-the-art amenities are designed to create an atmosphere that caters to your every need and desire. In addition to an infinity pool, fitness studio, and sky lounge with water features, Lucky Royale also offers private terrace plunge pools, a retail space, and many other facilities that cater to your well-being.

### A World of Amenities

Explore a world of unparalleled amenities at Lucky Royale Residence. Immerse yourself in the stunning infinity pool or find inner peace in the serene prayer hall. For those who work remotely, our coworking spaces offer a productive environment, while the fitness studio and splash pad provide opportunities to stay active and refreshed.