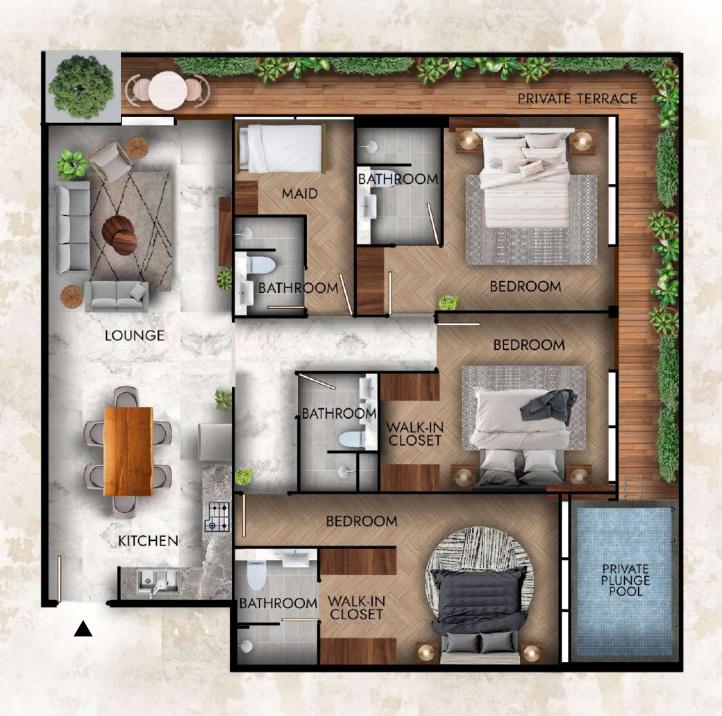

### 3 Bedroom Sky Villa Apartments

Ground Floor

First Floor

Terrace

Total Internal Area 1786 sq.ft 165.93 sq.m Total Terrace Area 1339 sq.ft 124.40 sq.m Total Sky Villa Area 3125 sq.ft 290.33 sq.m