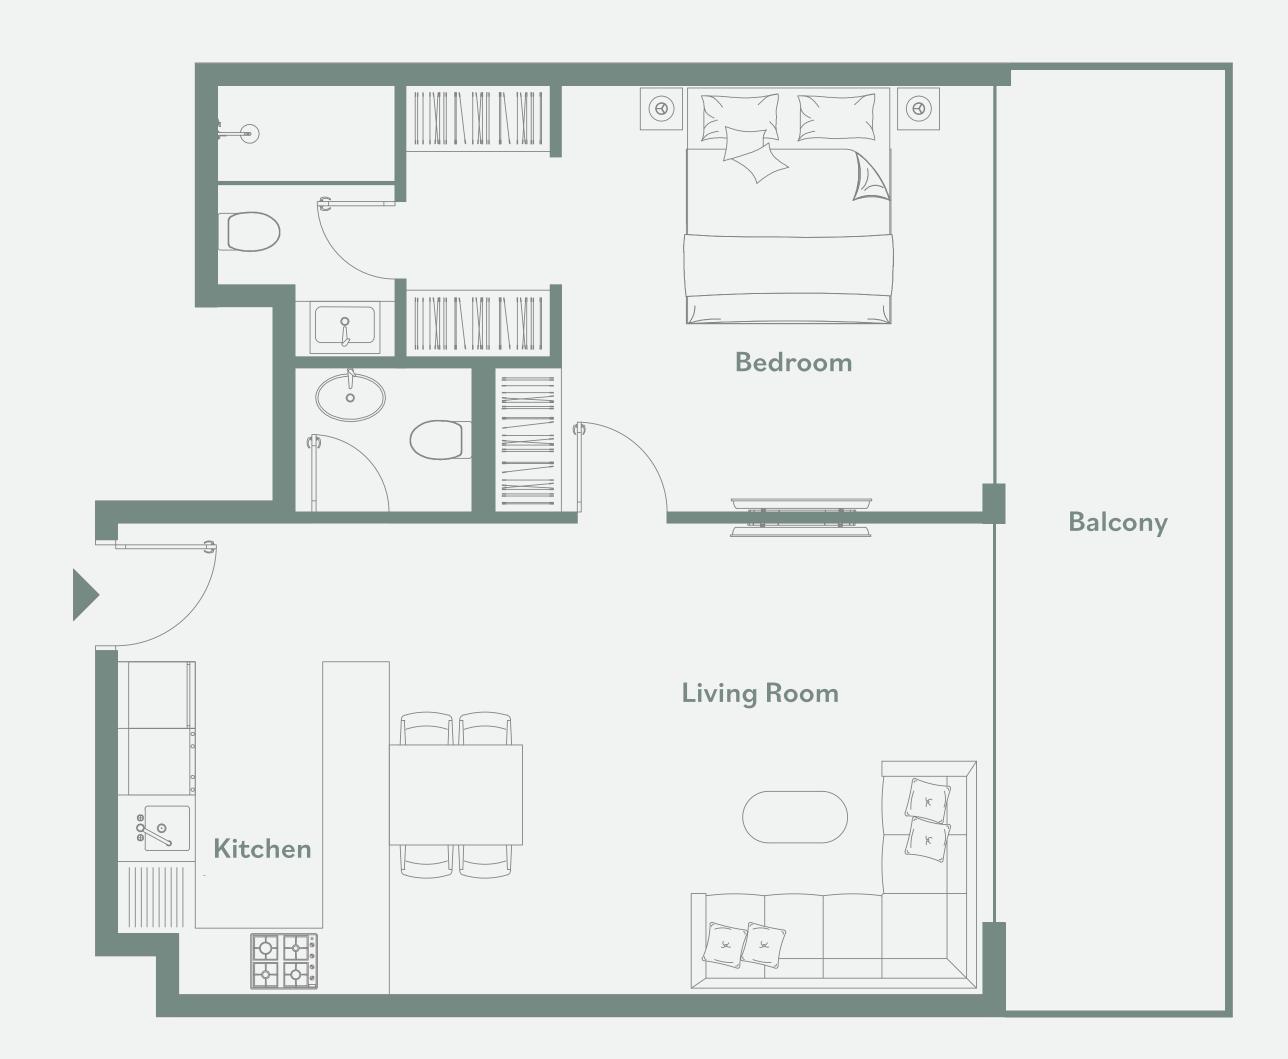

# One bedroom apartment – Type A

#### General

- Approx. 3.1m clear ceiling height in principal rooms
- High performance floor to ceiling double glazing window systems
- Built in heat/smoke detectors and in-suite water sprinkler system
- Individual apartment water, electricity, cooling, gas metering
- One car parking space included
- Unit Size: 861.00 879.52 sqft

- Flooring: porcelain tiles, matte finish, timber effect
- Custom designed fire resistant entry door with electronic smart lock
- Laminated modern interior doors with magnetic door hardwares
- Custom designed contemporary kitchen cabinetry, in a white colour
- Quartz worktop, glass backsplash, undermount sink with mixer
- Custom designed contemporary built in wardrobes
- Built in appliances: Siemens (or equivalent) refrigerator, dishwasher, washing machine, gas oven, gas hob, extraction hood
- Bathroom sanitaryware, faucets and accessories: Grohe, Geberit, Vitra (or equivalent)