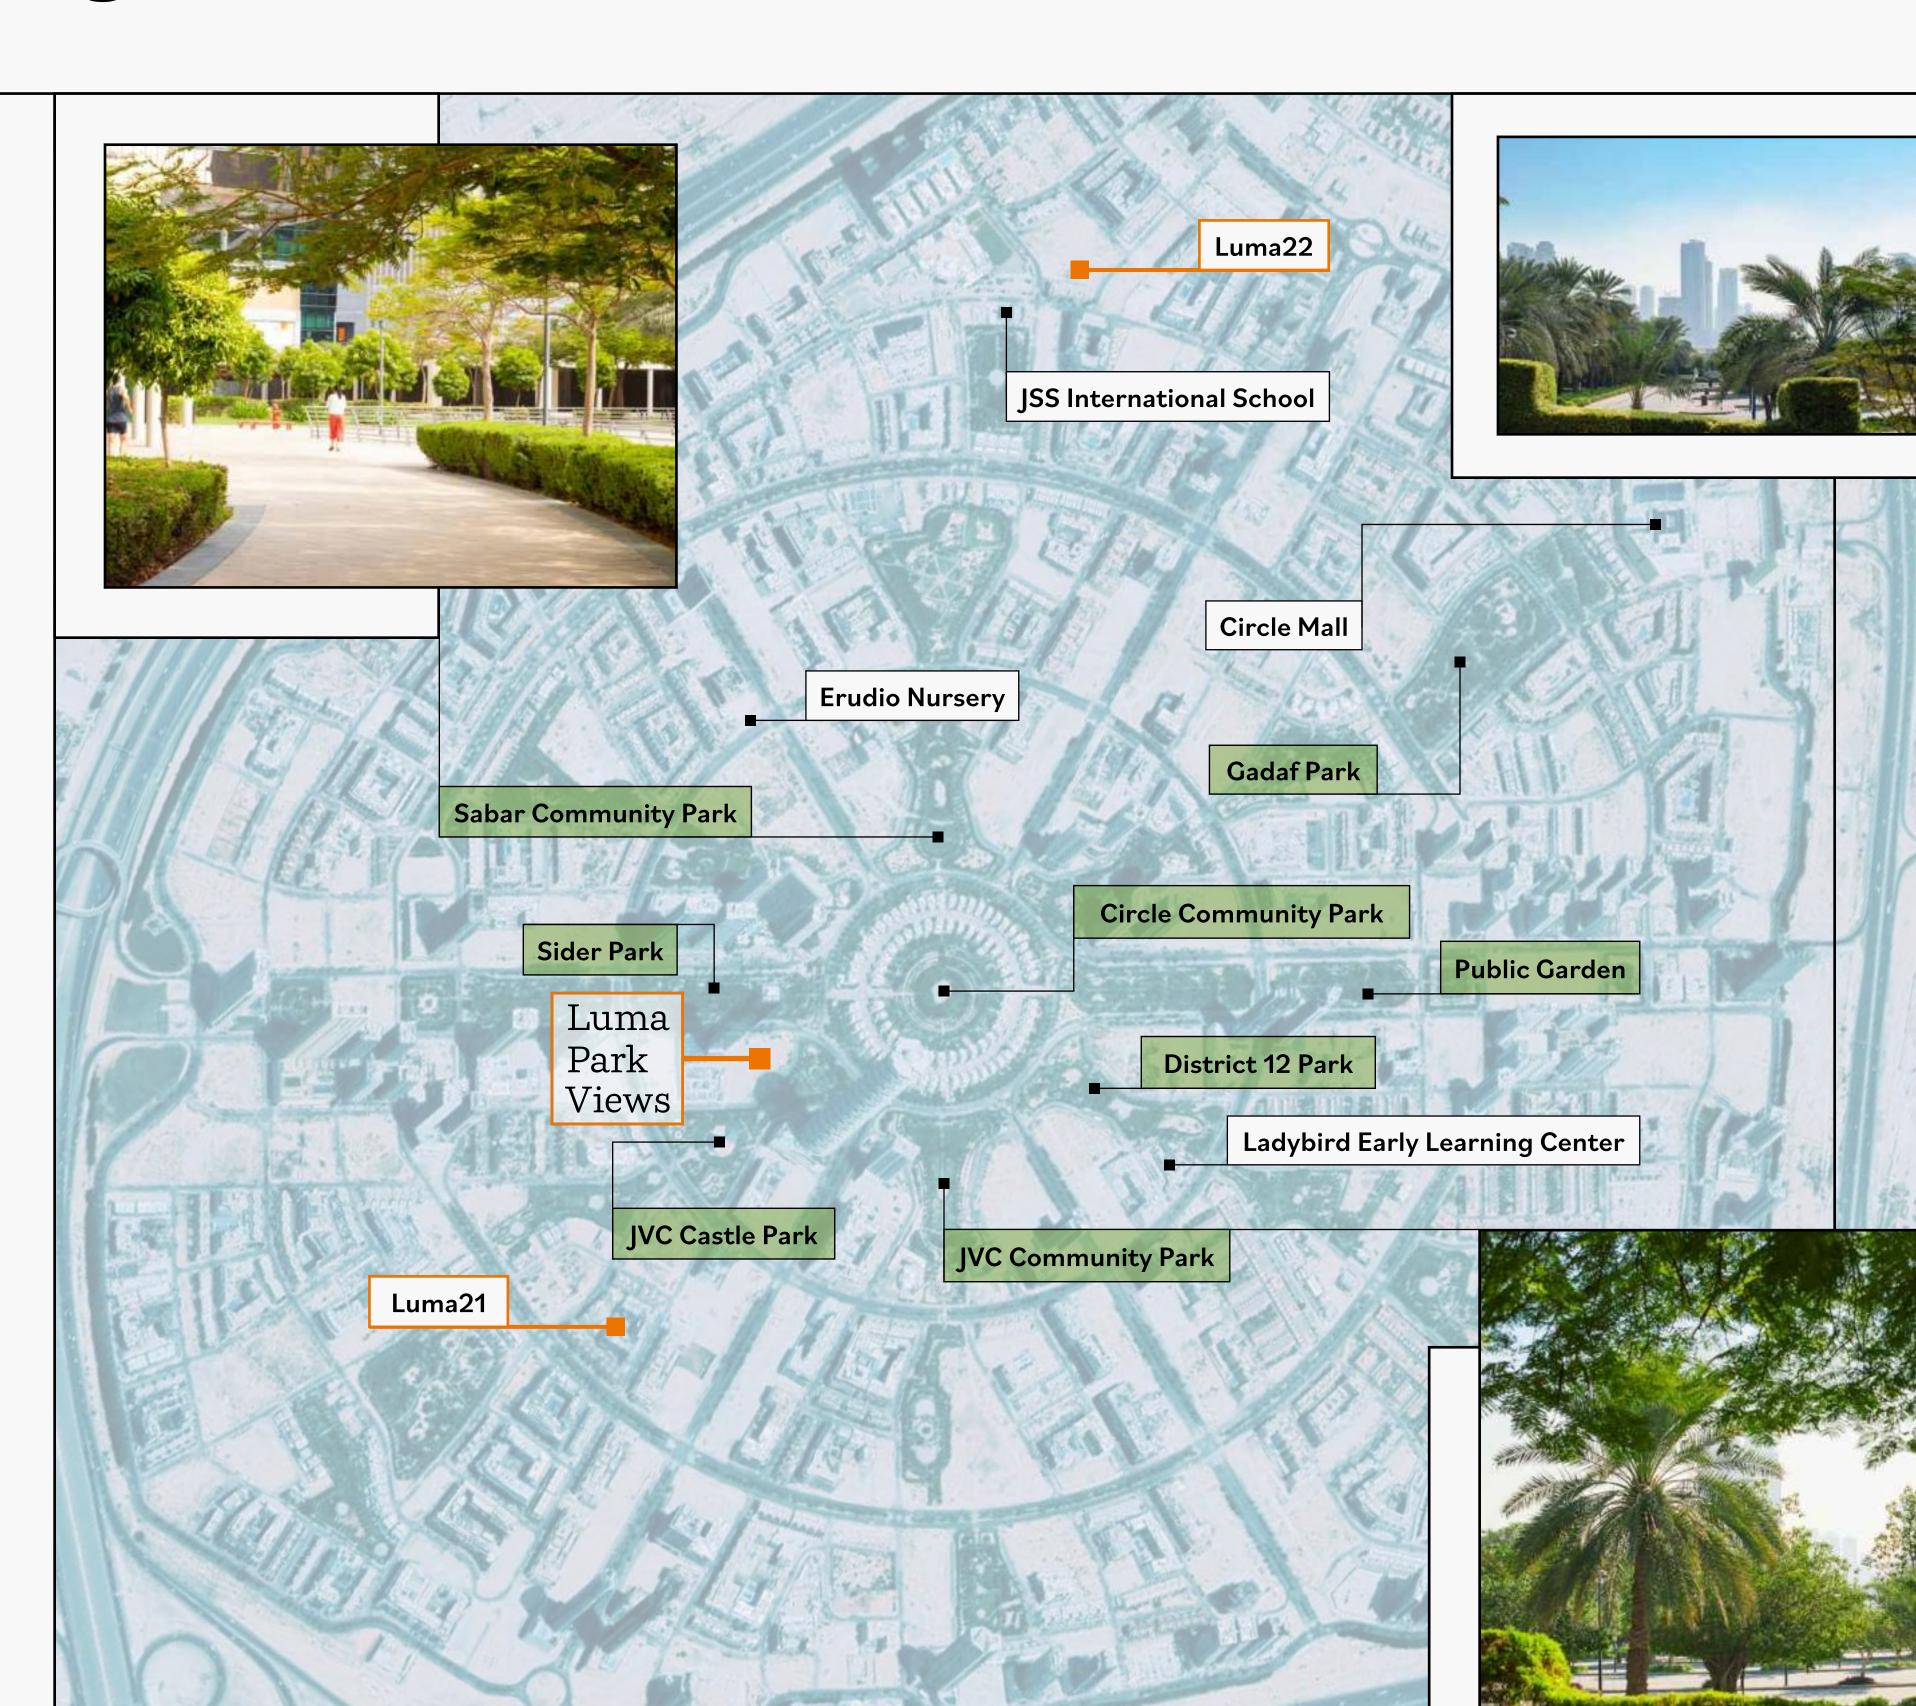

### Your green neighbourhood

Jumeirah Village Circle boasts abundant greenery and picturesque parks, making it a coveted amenity.

This offers a serene escape and provides an ideal setting for leisurely walks, picnics, and recreation.

The green landscapes create a harmonious blend of nature and modern living, with easy access to highways, schools, malls, entertainment venues, and sports facilities.

A perfect balance between urban convenience and a tranquil natural environment.