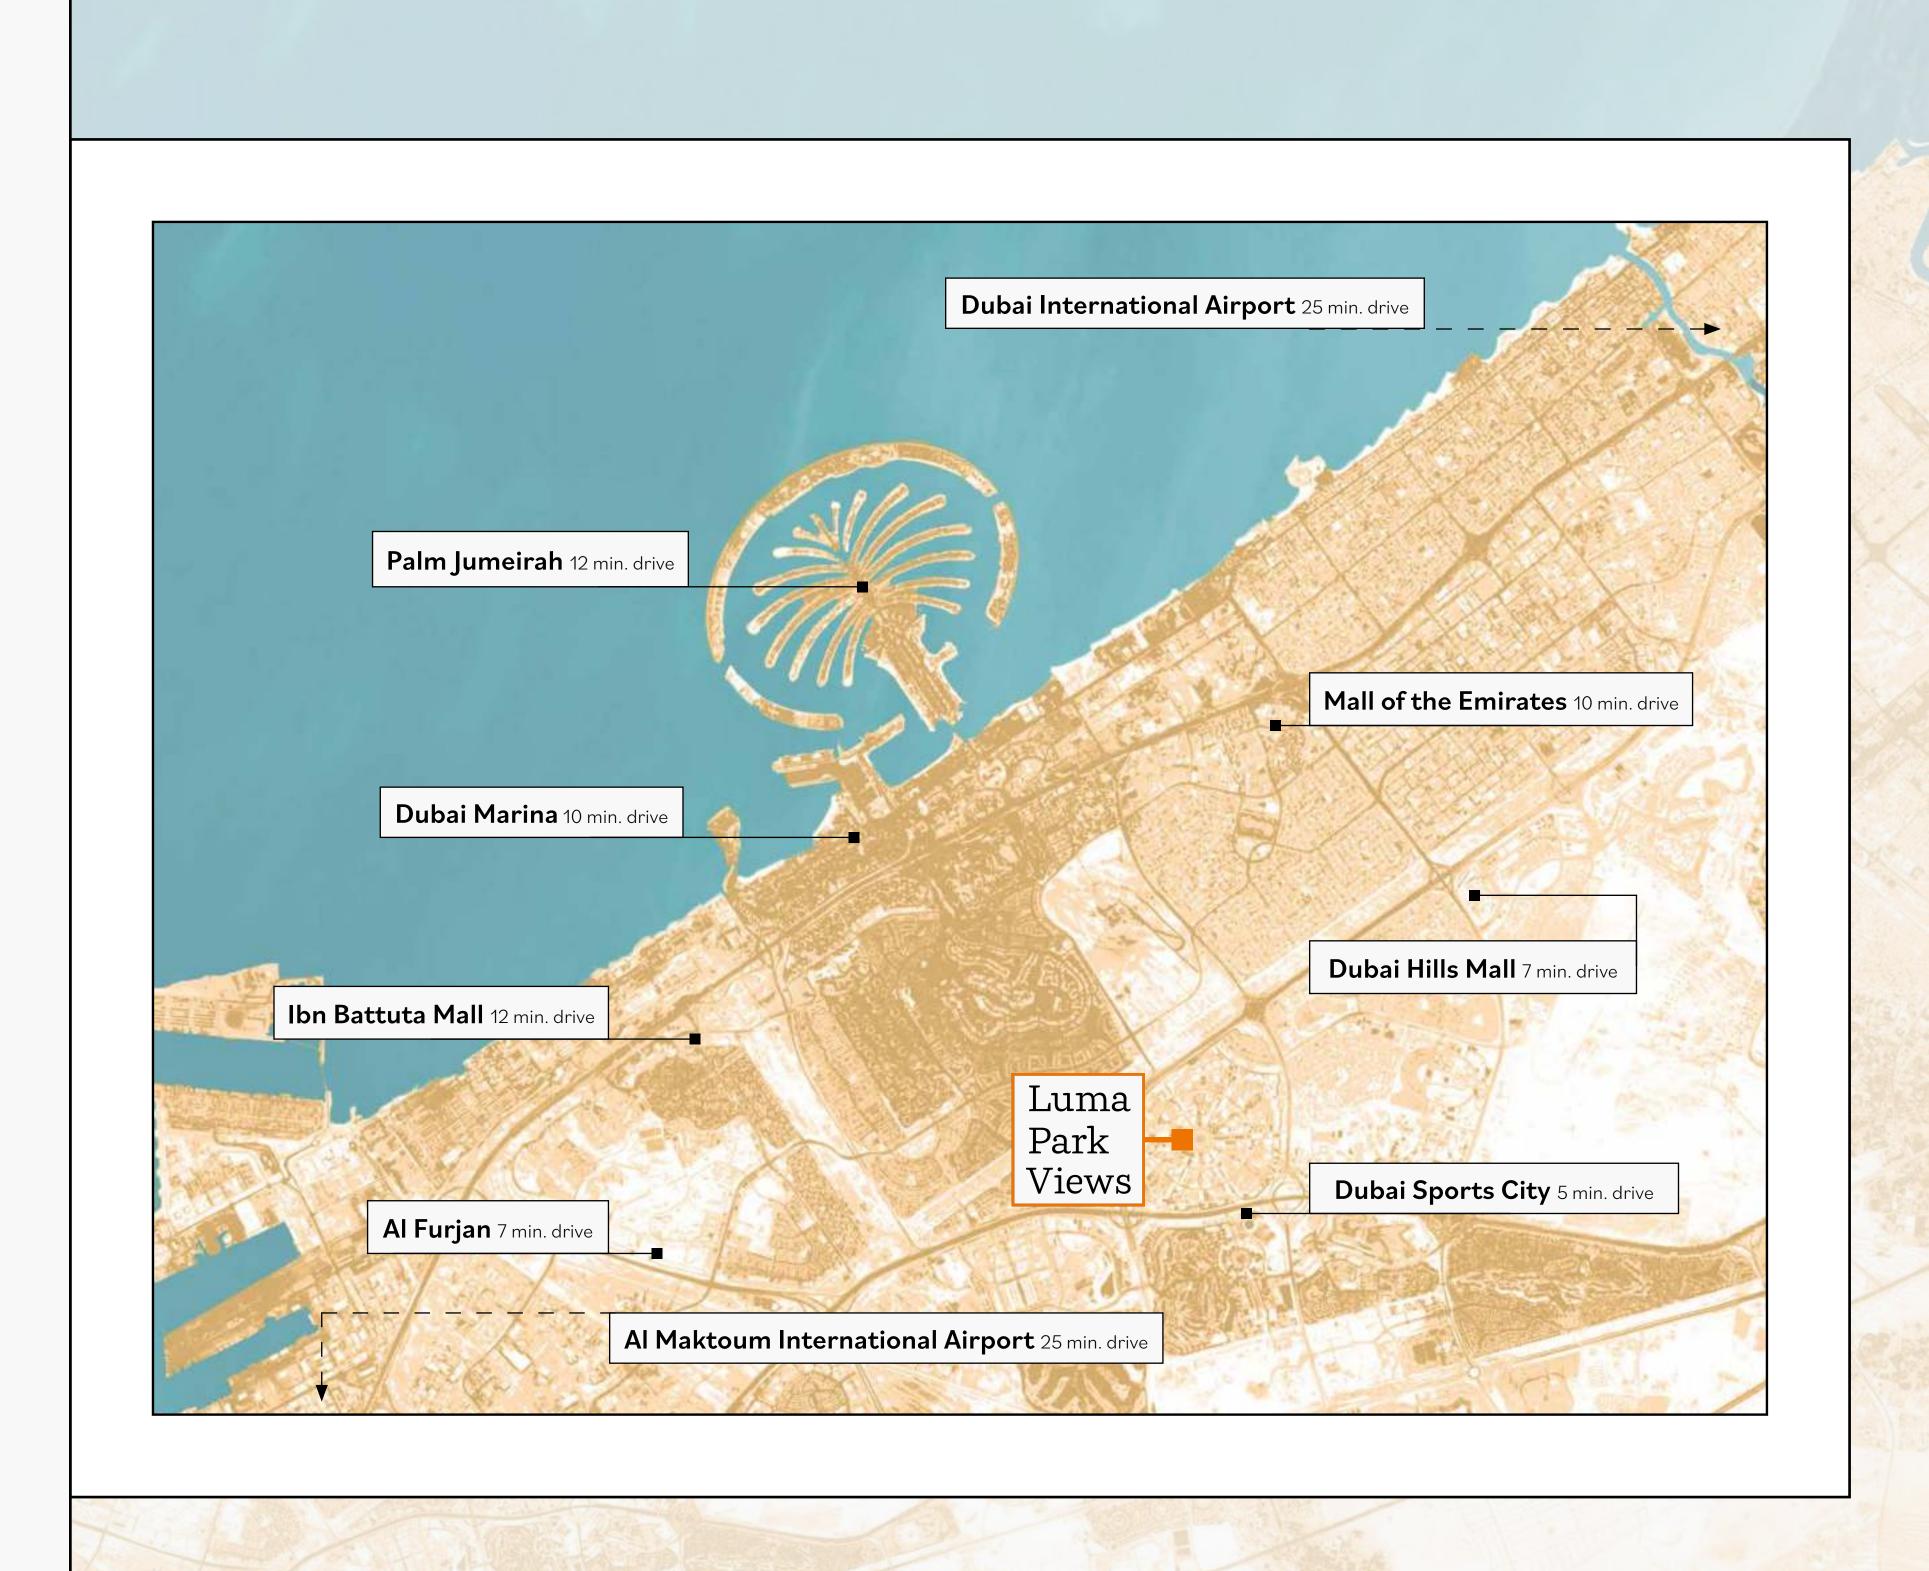

### Centrally located in Dubai

For frequent travelers, our location offers seamless connectivity to the world-class transportation hubs of Dubai International Airport and Al Maktoum International Airport.

Discover the perfect balance of convenience and connectivity at **Luma Park Views**, where everything you need is within reach.