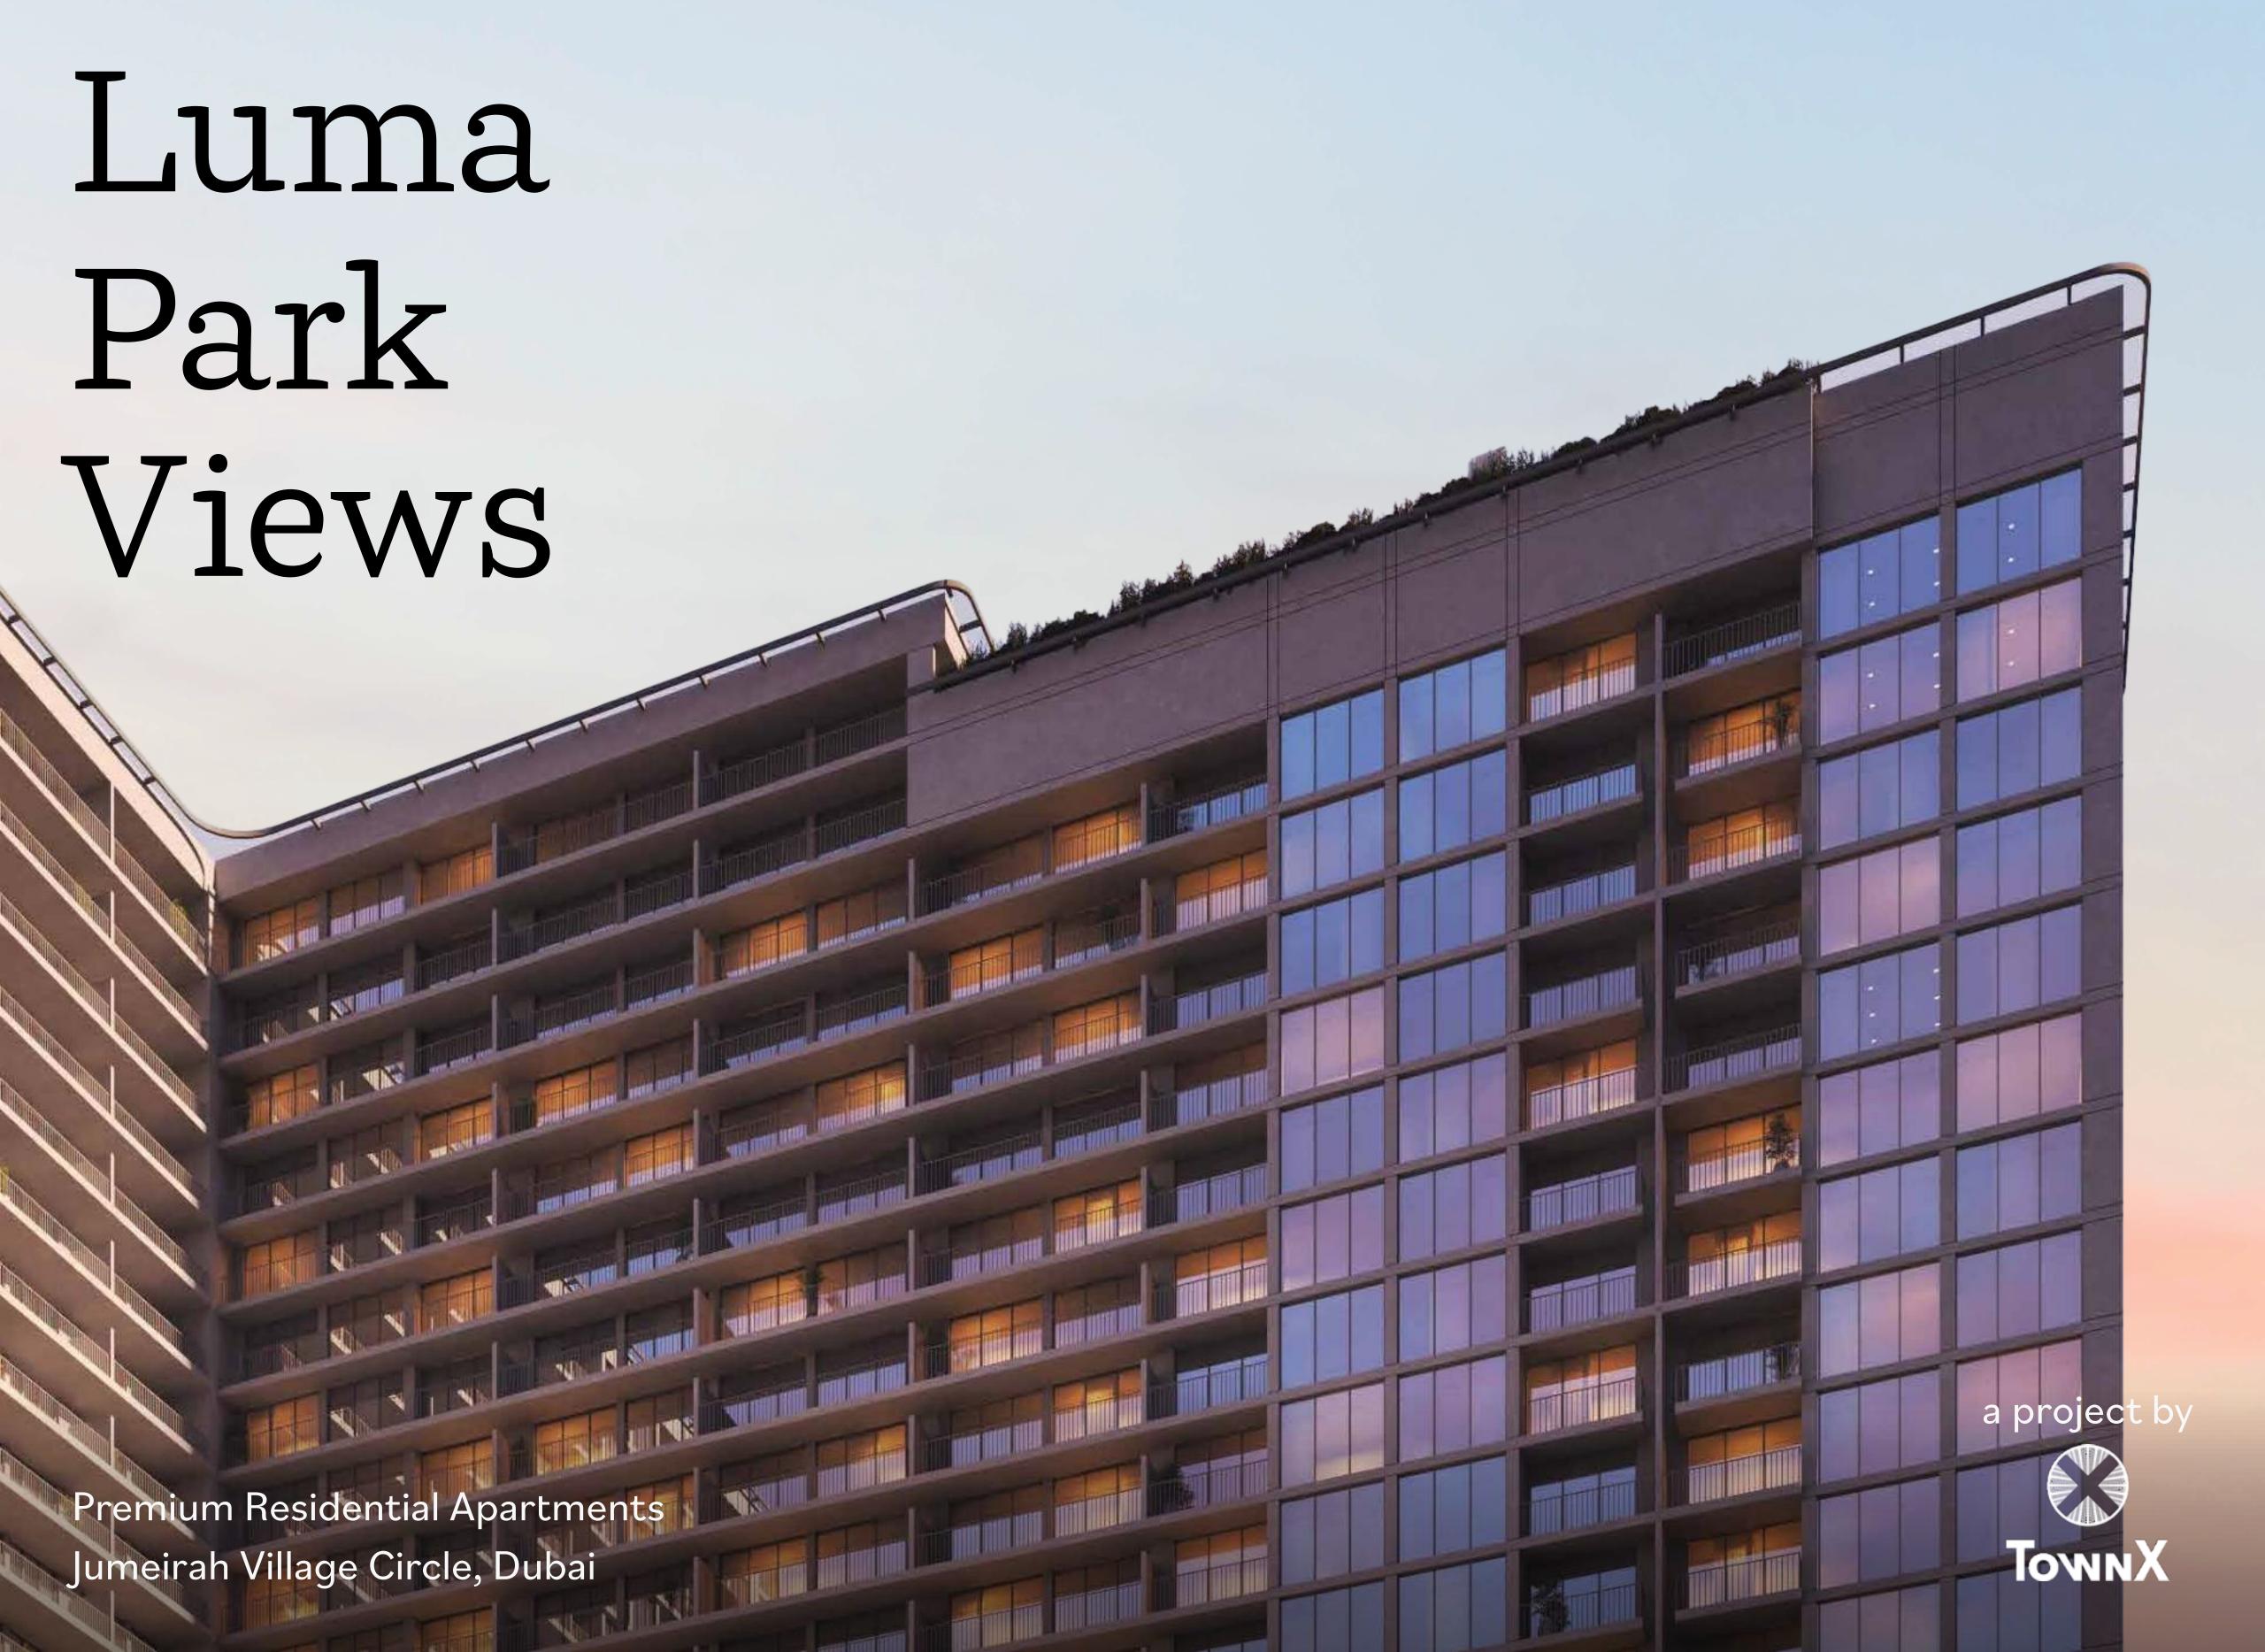

### Property details

**Luma Park Views** comprises of 25 floors and 7 apartment types – featuring 1, 2 and 3 Bedrooms with state-of-the-art amenities.

Each apartment type comes with a different layout options; including floor size, balconies and external views.

With its practical amenities and superior fixtures & fittings, each apartment is finished to a high-quality standard.