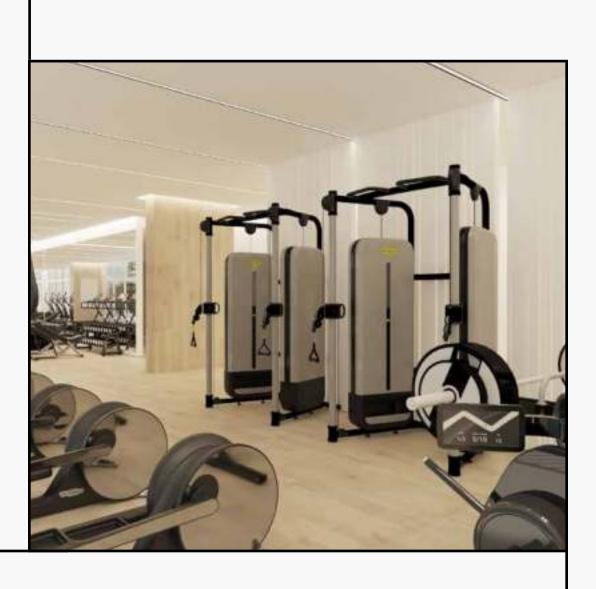

### A refreshing experience

Immerse yourself in pure relaxation at **Luma Park Views** exquisite swimming pool.

Dive into refreshing waters, unwind by the poolside, and soak up the sun in a tranquil and inviting separated areas for women and men.

### 

- Jogging/walking track
- Art butterfly shaped garden designed by TownX design team
- Kids play area
- Rest areas
- Workout areas
- Signature roof fitness centers separated for male and female with Technogym (or equivalent) cardio and weightlifting equipment
- Signature roof swimming pools separated for male pool (20mx5m) and female pool (15mx5m)