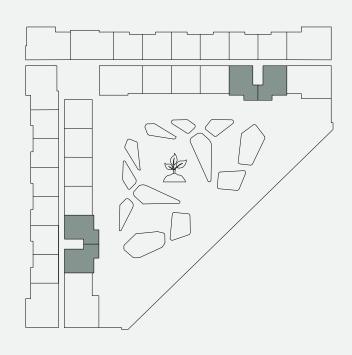

# Typical floor plan

- One Bedroom Apartment
- Two Bedrooms Apartment
- Three Bedrooms Apartment

### One bedroom apartment – Type B