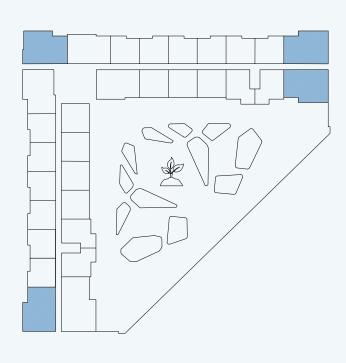

# Typical floor plan

- One Bedroom Apartment
- Two Bedrooms Apartment
- Three Bedrooms Apartment

### Property details

**Luma Park Views** comprises of 25 floors and 7 apartment types – featuring 1, 2 and 3 Bedrooms with state-of-the-art amenities.

Each apartment type comes with a different layout options; including floor size, balconies and external views.