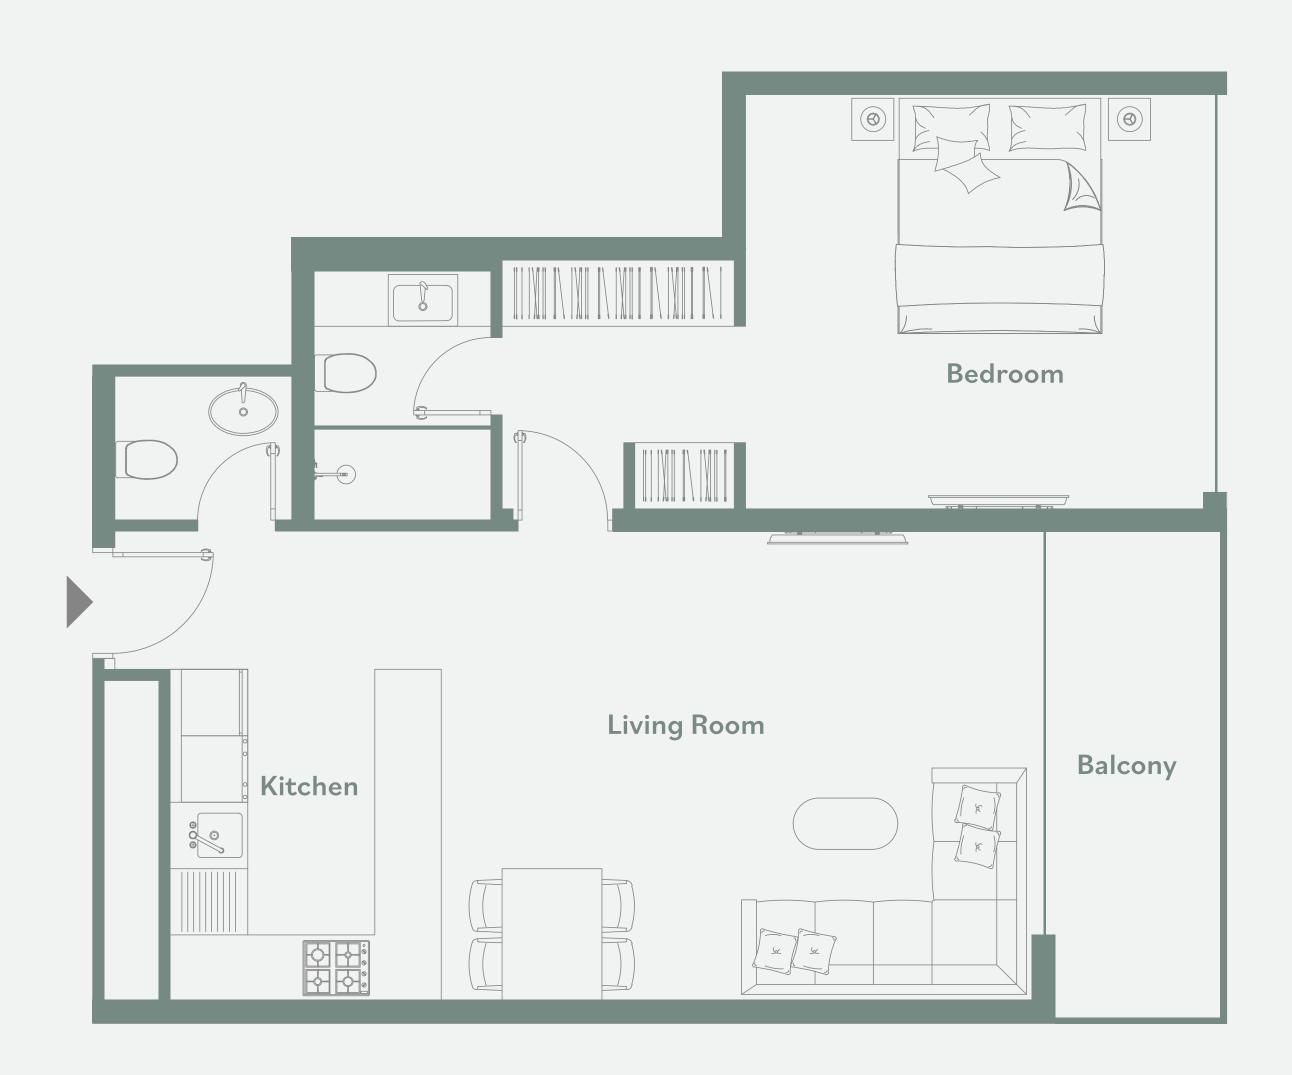

### One bedroom apartment – Type B

#### General

- Approx. 3.1m clear ceiling height in principal rooms
- High performance floor to ceiling double glazing window systems
- Built in heat/smoke detectors and in-suite water sprinkler system
- Individual apartment water, electricity, cooling, gas metering
- One car parking space included
- Unit Size: from 838.29 to 849.16 sqft

- Flooring: porcelain tiles, matte finish, timber effect
- Custom designed fire resistant entry door with electronic smart lock
- Laminated modern interior doors with magnetic door hardwares
- Custom designed contemporary kitchen cabinetry, in a white colour
- Quartz worktop, glass backsplash, undermount sink with mixer
- Custom designed contemporary built in wardrobes
- Built in appliances: Siemens (or equivalent) refrigerator, dishwasher, washing machine, gas oven, gas hob, extraction hood
- Bathroom sanitaryware, faucets and accessories: Grohe, Geberit, Vitra (or equivalent)