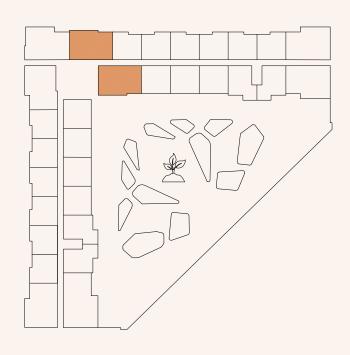

### Two bedrooms apartment – Type D

#### General

- Approx. 3.1m clear ceiling height in principal rooms
- High performance floor to ceiling double glazing window systems
- Built in heat/smoke detectors and in-suite water sprinkler system
- Individual apartment water, electricity, cooling, gas metering
- Two car parking spaces included
- Unit Size: 1234.08 1360.34 sqft

- Flooring: porcelain tiles, matte finish, timber effect
- Custom designed fire resistant entry door with electronic smart lock
- Laminated modern interior doors with magnetic door hardwares
- Custom designed contemporary kitchen cabinetry, in a white colour
- Quartz worktop, glass backsplash, undermount sink with mixer
- Custom designed contemporary built in wardrobes
- Built in appliances: Siemens (or equivalent) two refrigerators, dishwasher, washing machine, gas oven, gas hob, extraction hood
- Bathroom sanitaryware, faucets and accessories: Grohe, Geberit, Vitra (or equivalent)