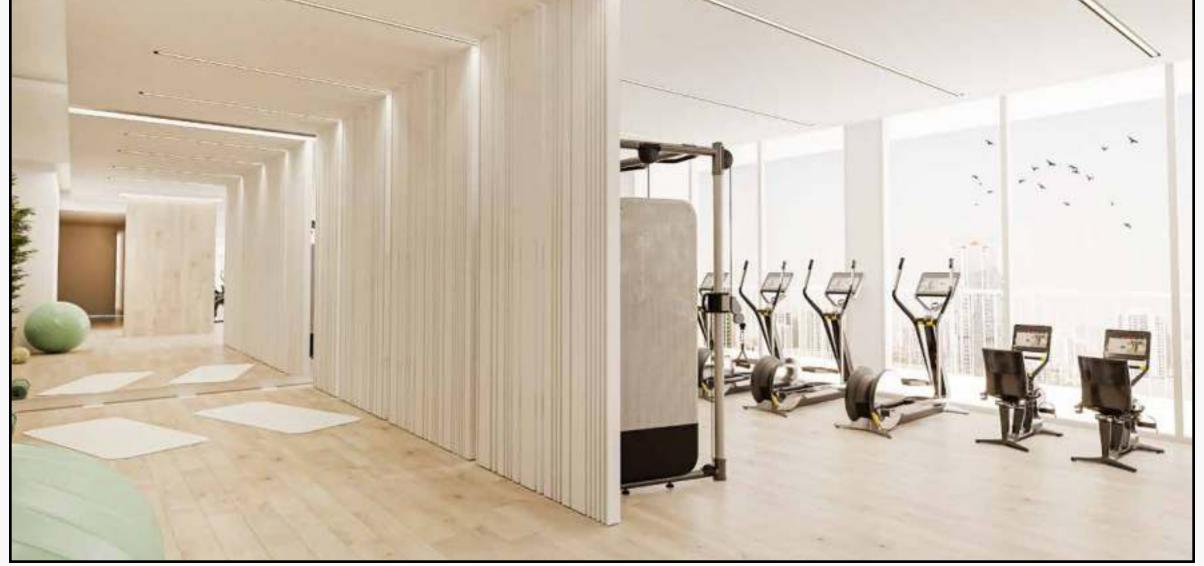

### Unmatched luxuries

Start a new fitness journey at your private gym, unwind by the sparkling pool, enjoy a meal at the cafe, and revel in the convenience of exclusive shopping experiences, all in one building - a vibrant community at your doorstep.

### 

- Jogging/walking track
- Art butterfly shaped garden designed by TownX design team
- Kids play area
- Rest areas
- Workout areas
- Signature roof fitness centers separated for male and female with Technogym (or equivalent) cardio and weightlifting equipment
- Signature roof swimming pools separated for male pool (20mx5m) and female pool (15mx5m)