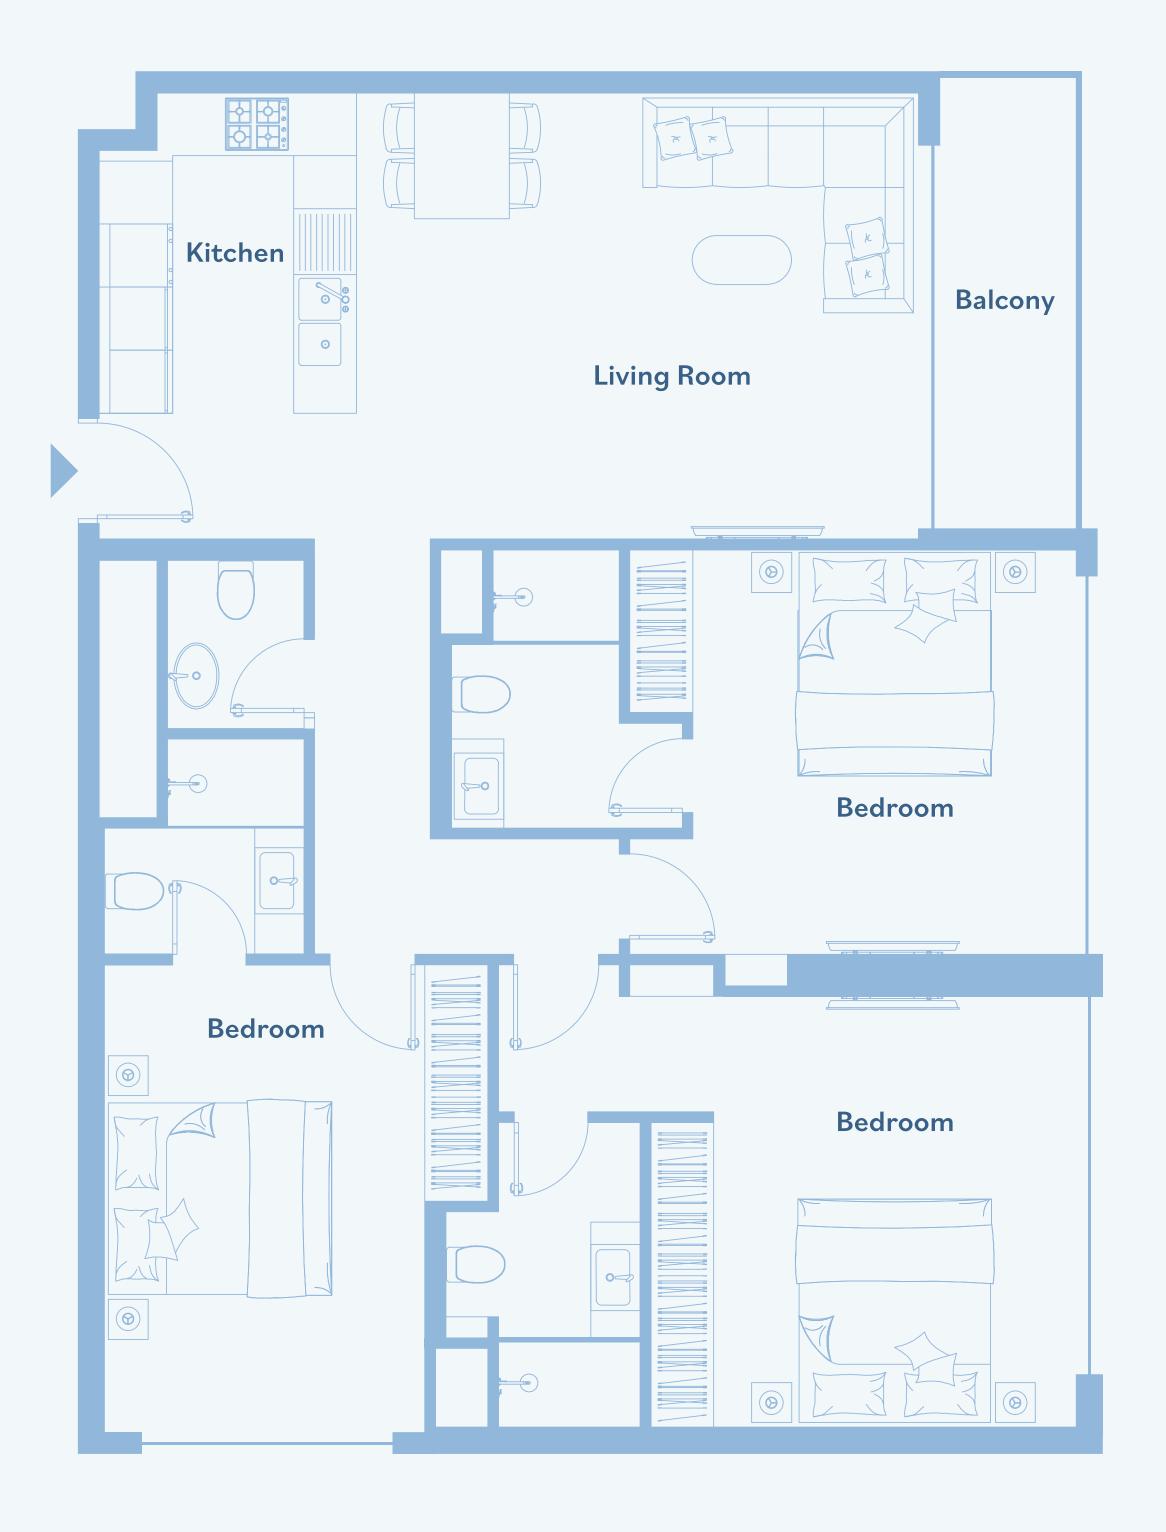

### Two bedrooms apartment – Type D

#### General

- Approx. 3.1m clear ceiling height in principal rooms
- High performance floor to ceiling double glazing window systems
- Built in heat/smoke detectors and in-suite water sprinkler system
- Individual apartment water, electricity, cooling, gas metering
- Two car parking spaces included
- Unit Size: 1234.08 1360.34 sqft

- Flooring: porcelain tiles, matte finish, timber effect
- Custom designed fire resistant entry door with electronic smart lock
- Laminated modern interior doors with magnetic door hardwares
- Custom designed contemporary kitchen cabinetry, in a white colour
- Quartz worktop, glass backsplash, undermount sink with mixer
- Custom designed contemporary built in wardrobes
- Built in appliances: Siemens (or equivalent) two refrigerators, dishwasher, washing machine, gas oven, gas hob, extraction hood
- Bathroom sanitaryware, faucets and accessories: Grohe, Geberit, Vitra (or equivalent)