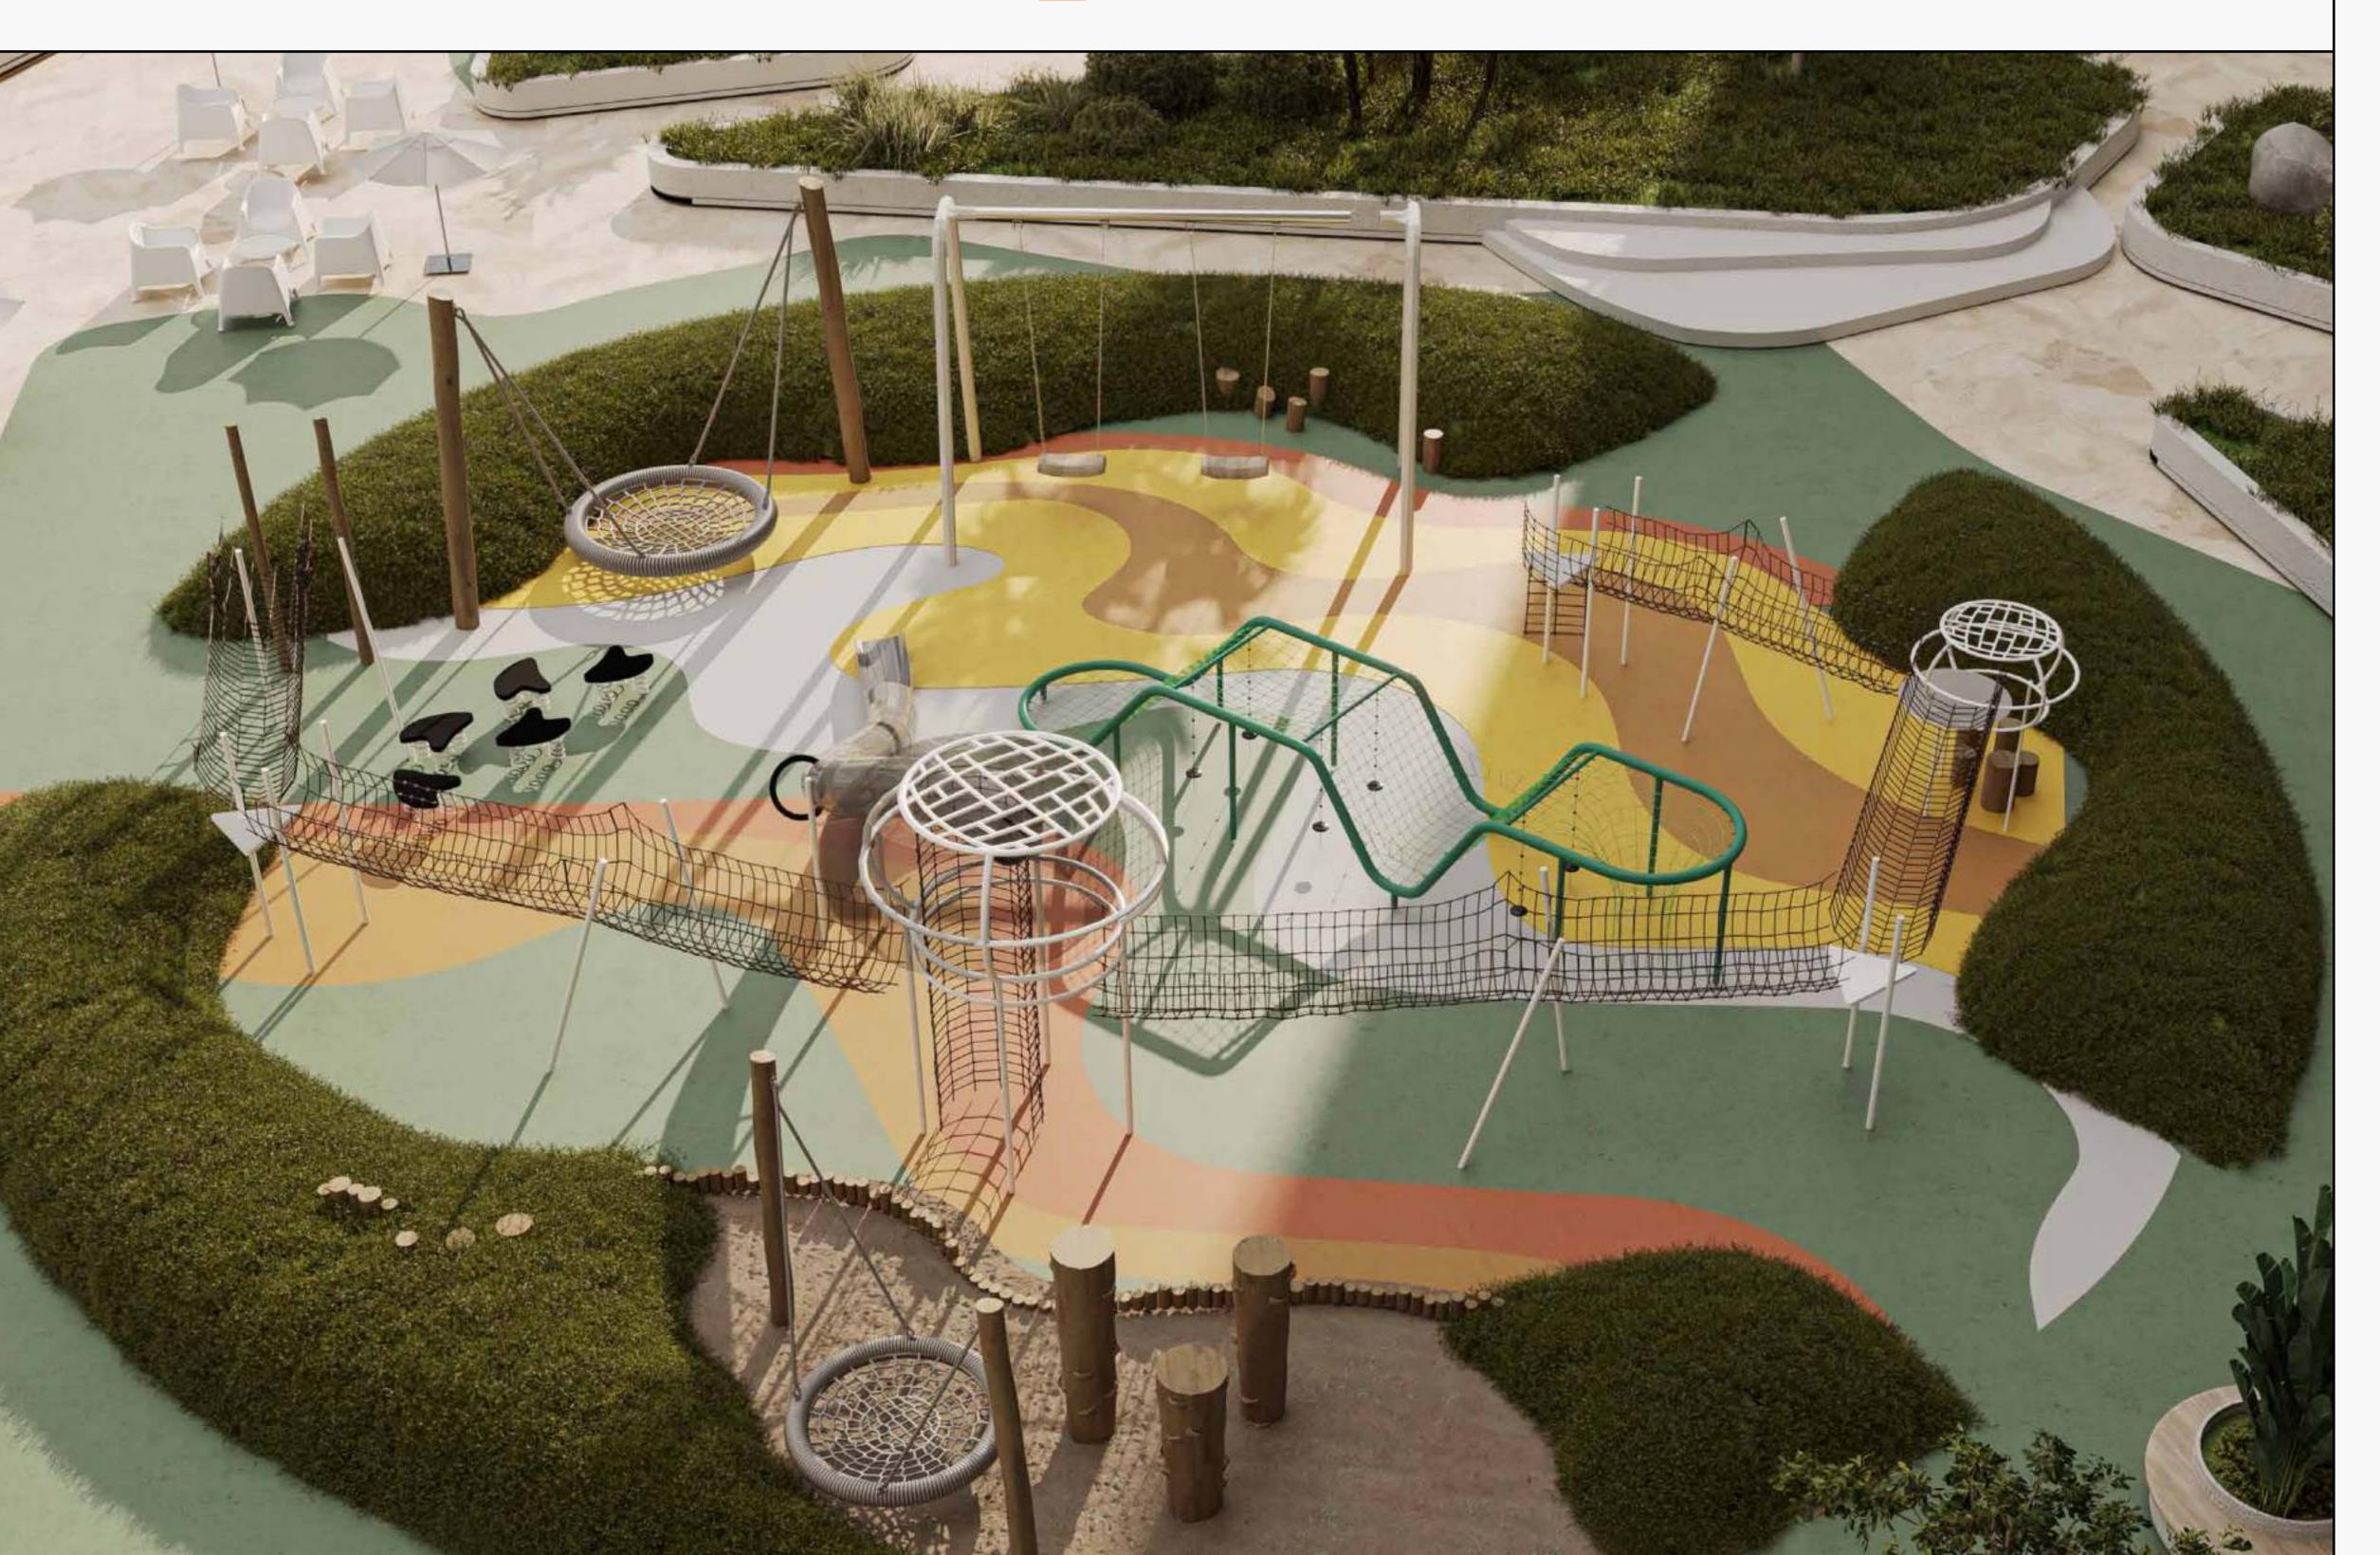

### The children playground

**Luma Park Views** offers a fantastic playground as one of its delightful features.

Located in the midst of the private garden, this delightful space is where children's laughter fills the air, fostering friendships that bring immeasurable happiness.

Here, the joys of a close-knit family and the magic of childhood are just a step away, inviting you to embrace a world of shared adventures.

Signature apartments