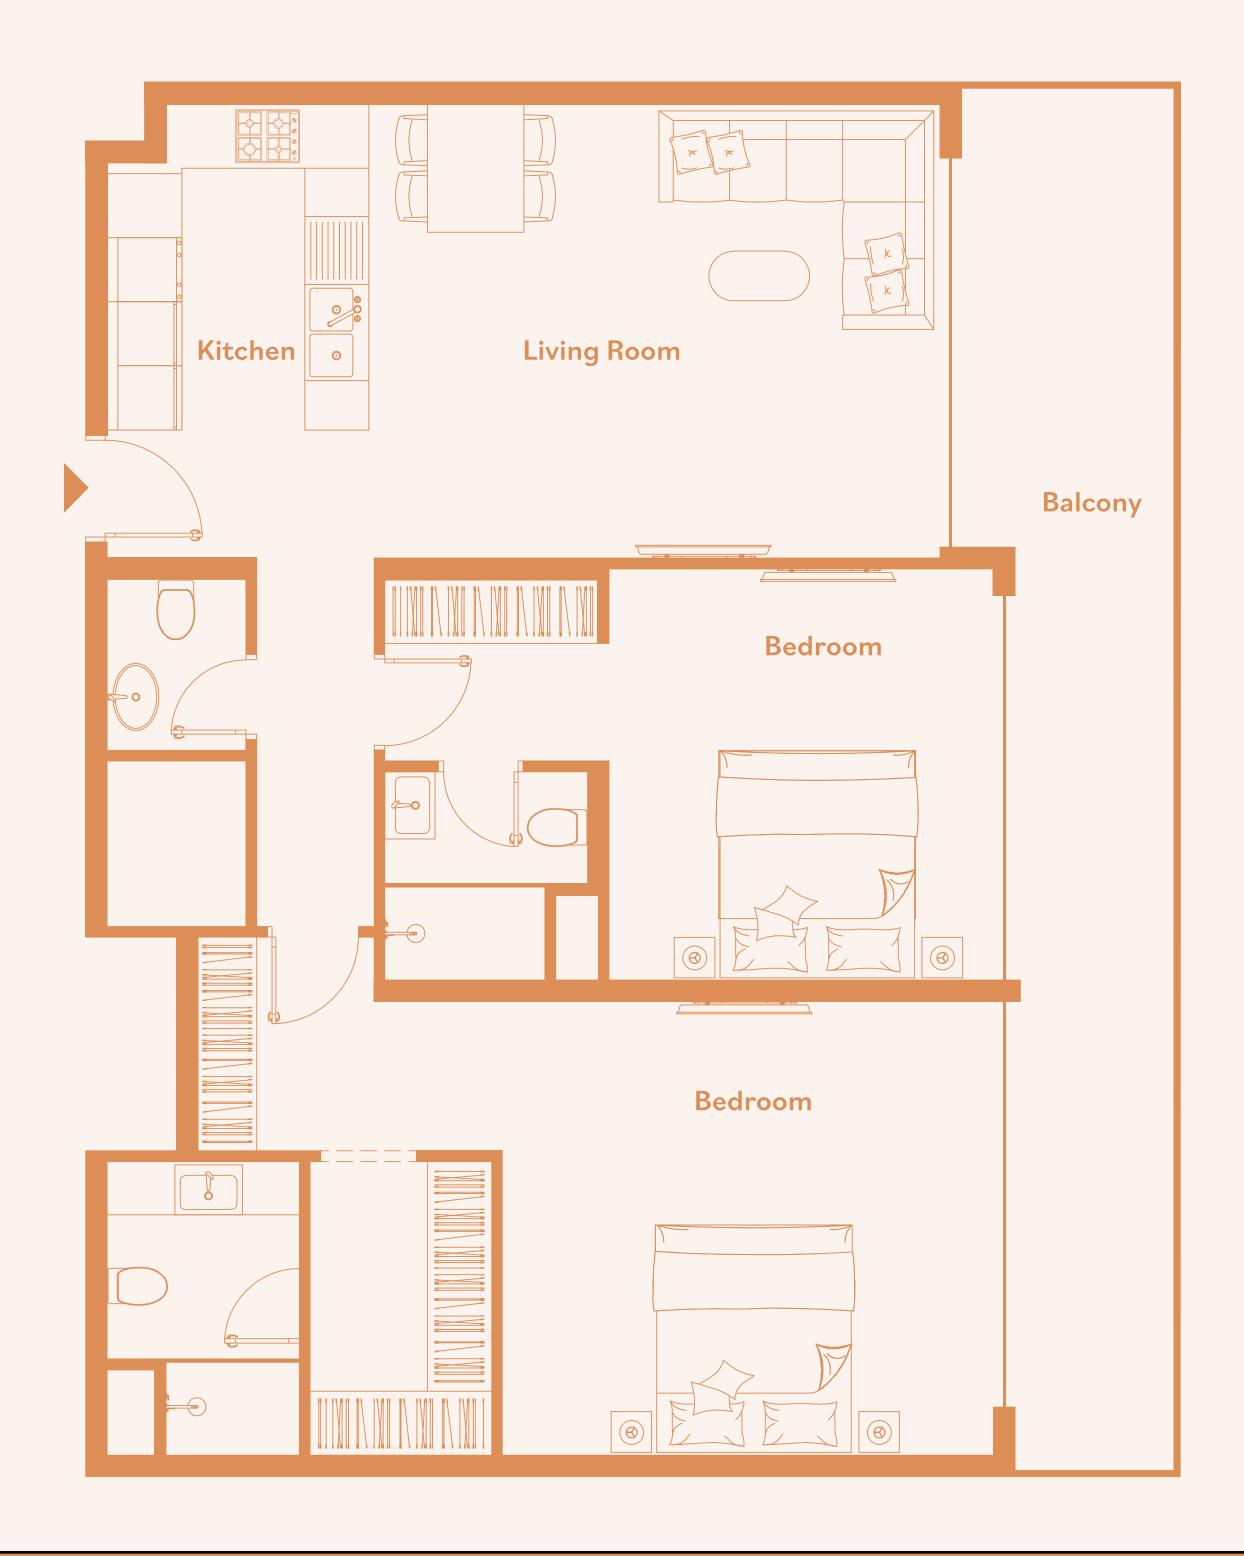

### Two bedrooms + maids room apartment – Type E

### General

- Approx. 3.1m clear ceiling height in principal rooms
- Maid Room
- High performance floor to ceiling double glazing window systems
- Built in heat/smoke detectors and in-suite water sprinkler system
- Individual apartment water, electricity, cooling, gas metering
- One Tandem car parking space included
- Ounit Size: 1242.69 sqft

- Flooring: porcelain tiles, matte finish, timber effect
- Custom designed fire resistant entry door with electronic smart lock
- Laminated modern interior doors with magnetic door hardwares
- Custom designed contemporary kitchen cabinetry, in a white colour
- Quartz worktop, glass backsplash, undermount sink with mixer
- Custom designed contemporary built in wardrobes
- Built in appliances: Siemens (or equivalent) two refrigerators, dishwasher, washing machine, gas oven, gas hob, extraction hood
- Bathroom sanitaryware, faucets and accessories: Grohe, Geberit, Vitra (or equivalent)