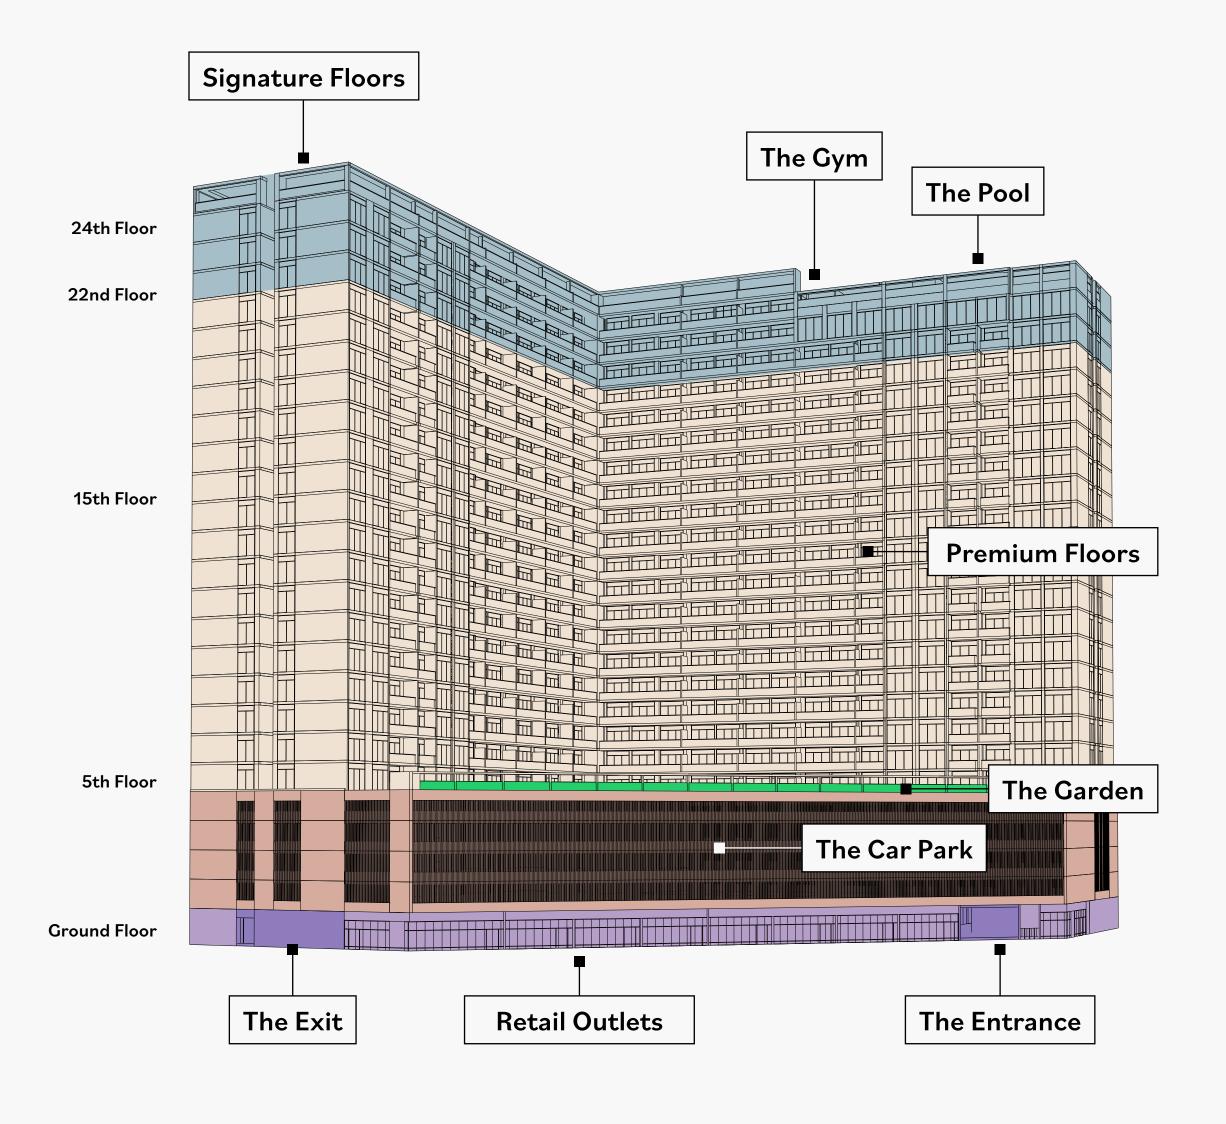

### Property details

**Luma Park Views** comprises of 25 floors and 7 apartment types – featuring 1, 2 and 3 Bedrooms with state-of-the-art amenities.

Each apartment type comes with a different layout options; including floor size, balconies and external views.

### Building Amenities 🖺 🗠 📜

- Modern sustainable architecture designed by TownX design team
- Grand double height ground floor lobby
- Ground floor lobby lounge for convenience and meetings
- 24 Hour concierge
- Lobby HVAC integrated scent diffuser system
- Cafe/co-working space adjacent to the ground floor lobby (by third party)
- Commercial retail outlets at ground floor (by third party)

### Parking 🗐 🍑 🗸

- Number plate recognition system for easy car parking access
- Dedicated bicycle parking for residents and visitors
- Dedicated electrical scooter parking with charging provision
- Dedicated EV chargers for residents convenience

### 

- Jogging/walking track
- Art butterfly shaped garden designed by TownX design team
- Kids play area
- Rest areas
- Workout areas
- Signature roof fitness centers separated for male and female with Technogym (or equivalent) cardio and weightlifting equipment
- Signature roof swimming pools separated for male pool (20mx5m) and female pool (15mx5m)