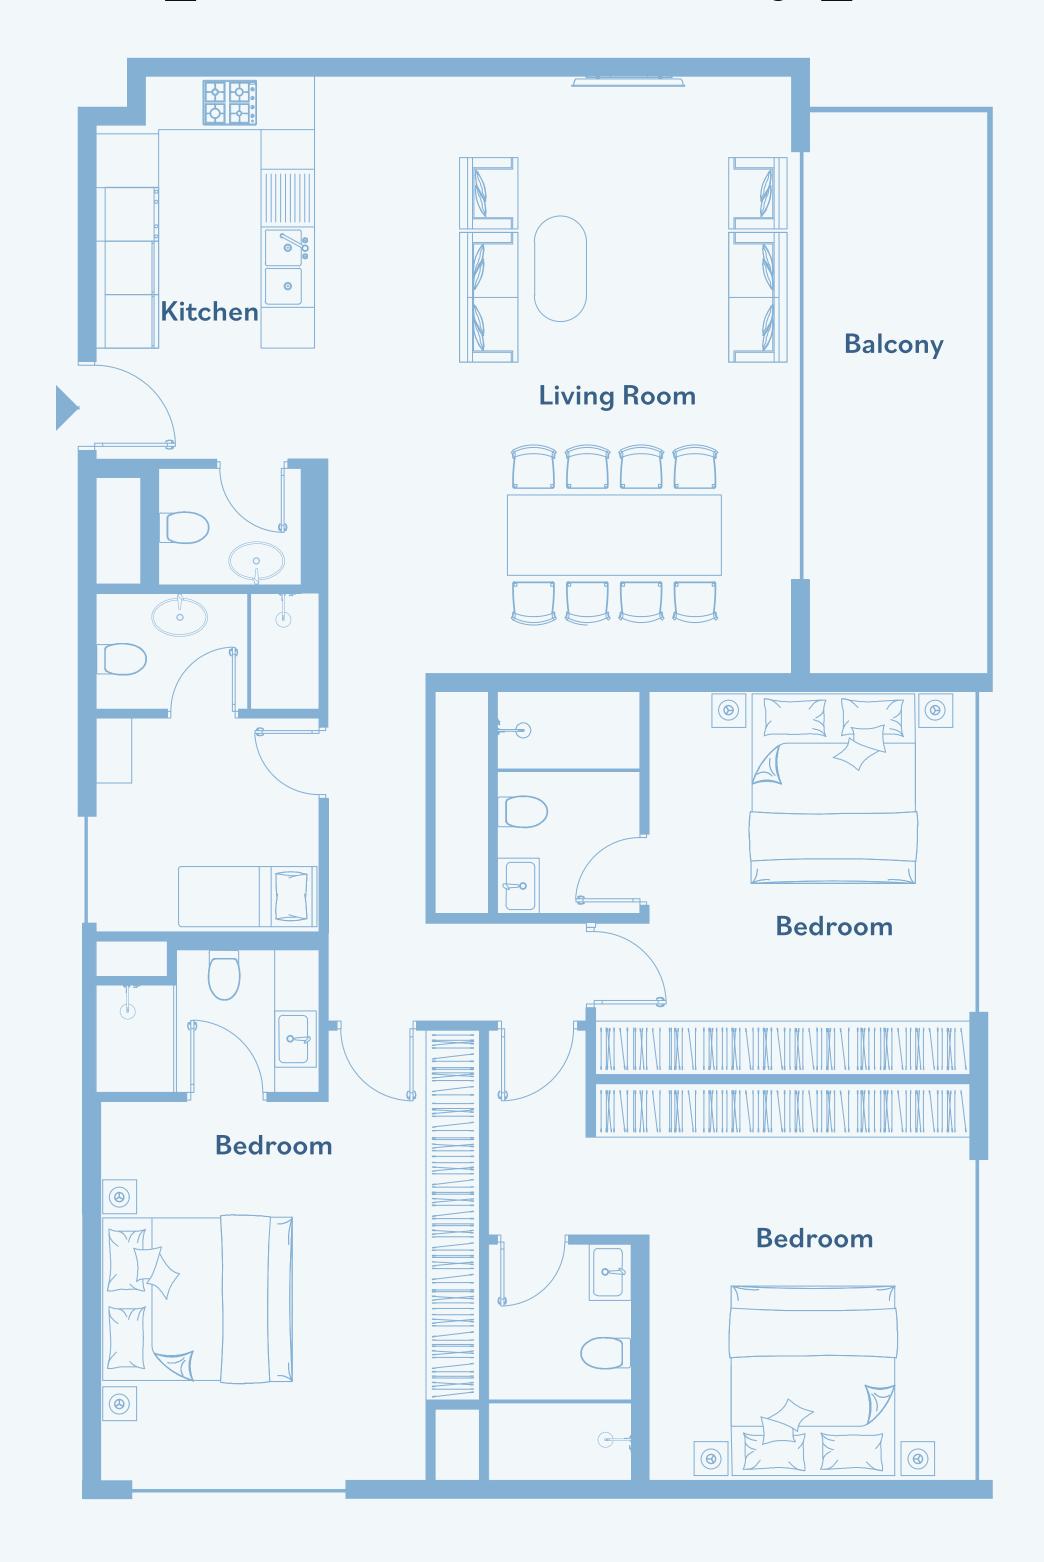

### Two bedrooms apartment – Type D

#### General

- Approx. 3.1m clear ceiling height in principal rooms
- High performance floor to ceiling double glazing window systems
- Built in heat/smoke detectors and in-suite water sprinkler system
- Individual apartment water, electricity, cooling, gas metering
- Two car parking spaces included
- Unit Size: 1234.08 1360.34 sqft

- Flooring: porcelain tiles, matte finish, timber effect
- Custom designed fire resistant entry door with electronic smart lock
- Laminated modern interior doors with magnetic door hardwares
- Custom designed contemporary kitchen cabinetry, in a white colour
- Quartz worktop, glass backsplash, undermount sink with mixer
- Custom designed contemporary built in wardrobes
- Built in appliances: Siemens (or equivalent) two refrigerators, dishwasher, washing machine, gas oven, gas hob, extraction hood
- Bathroom sanitaryware, faucets and accessories: Grohe, Geberit, Vitra (or equivalent)