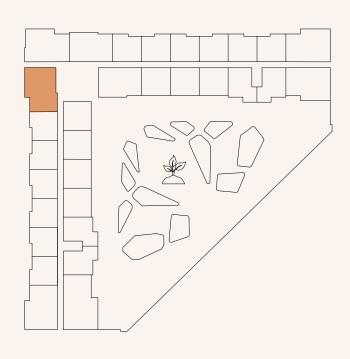

### Two bedrooms + maids room apartment – Type E

### General

- Approx. 3.1m clear ceiling height in principal rooms
- Maid Room
- High performance floor to ceiling double glazing window systems
- Built in heat/smoke detectors and in-suite water sprinkler system
- Individual apartment water, electricity, cooling, gas metering
- One Tandem car parking space included
- Ounit Size: 1242.69 sqft

- Flooring: porcelain tiles, matte finish, timber effect
- Custom designed fire resistant entry door with electronic smart lock
- Laminated modern interior doors with magnetic door hardwares
- Custom designed contemporary kitchen cabinetry, in a white colour
- Quartz worktop, glass backsplash, undermount sink with mixer
- Custom designed contemporary built in wardrobes
- Built in appliances: Siemens (or equivalent) two refrigerators, dishwasher, washing machine, gas oven, gas hob, extraction hood
- Bathroom sanitaryware, faucets and accessories: Grohe, Geberit, Vitra (or equivalent)