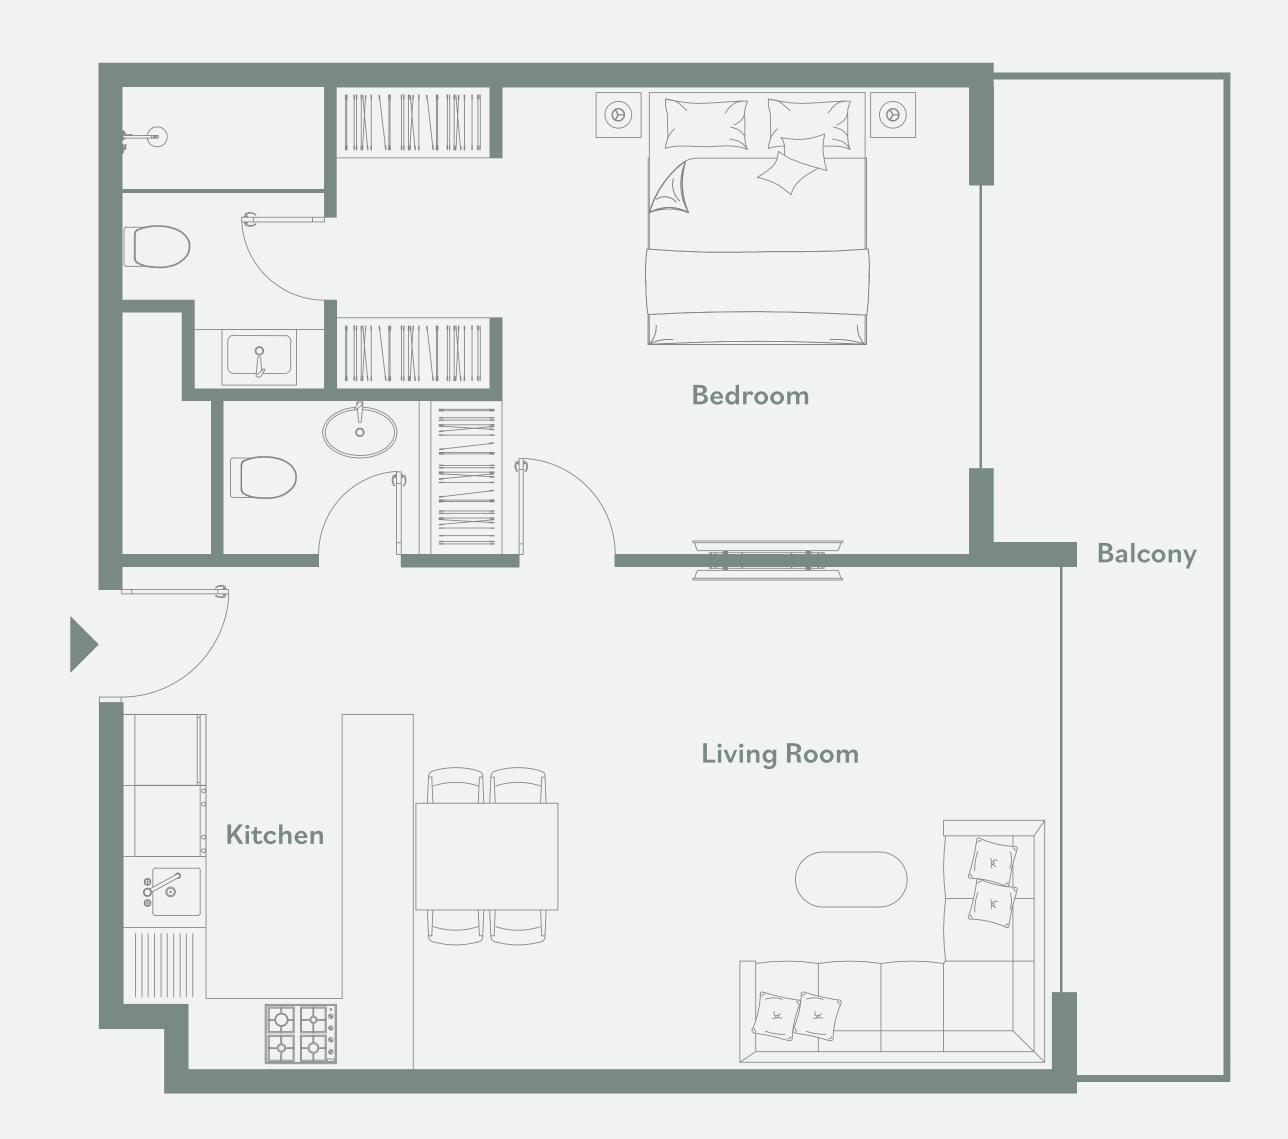

# One bedroom apartment – Type A

#### General

- Approx. 3.1m clear ceiling height in principal rooms
- High performance floor to ceiling double glazing window systems
- Built in heat/smoke detectors and in-suite water sprinkler system
- Individual apartment water, electricity, cooling, gas metering
- One car parking space included
- Unit Size: 861.00 879.52 sqft

- Flooring: porcelain tiles, matte finish, timber effect
- Custom designed fire resistant entry door with electronic smart lock
- Laminated modern interior doors with magnetic door hardwares
- Custom designed contemporary kitchen cabinetry, in a white colour
- Quartz worktop, glass backsplash, undermount sink with mixer
- Custom designed contemporary built in wardrobes
- Built in appliances: Siemens (or equivalent) refrigerator, dishwasher, washing machine, gas oven, gas hob, extraction hood
- Bathroom sanitaryware, faucets and accessories: Grohe, Geberit, Vitra (or equivalent)