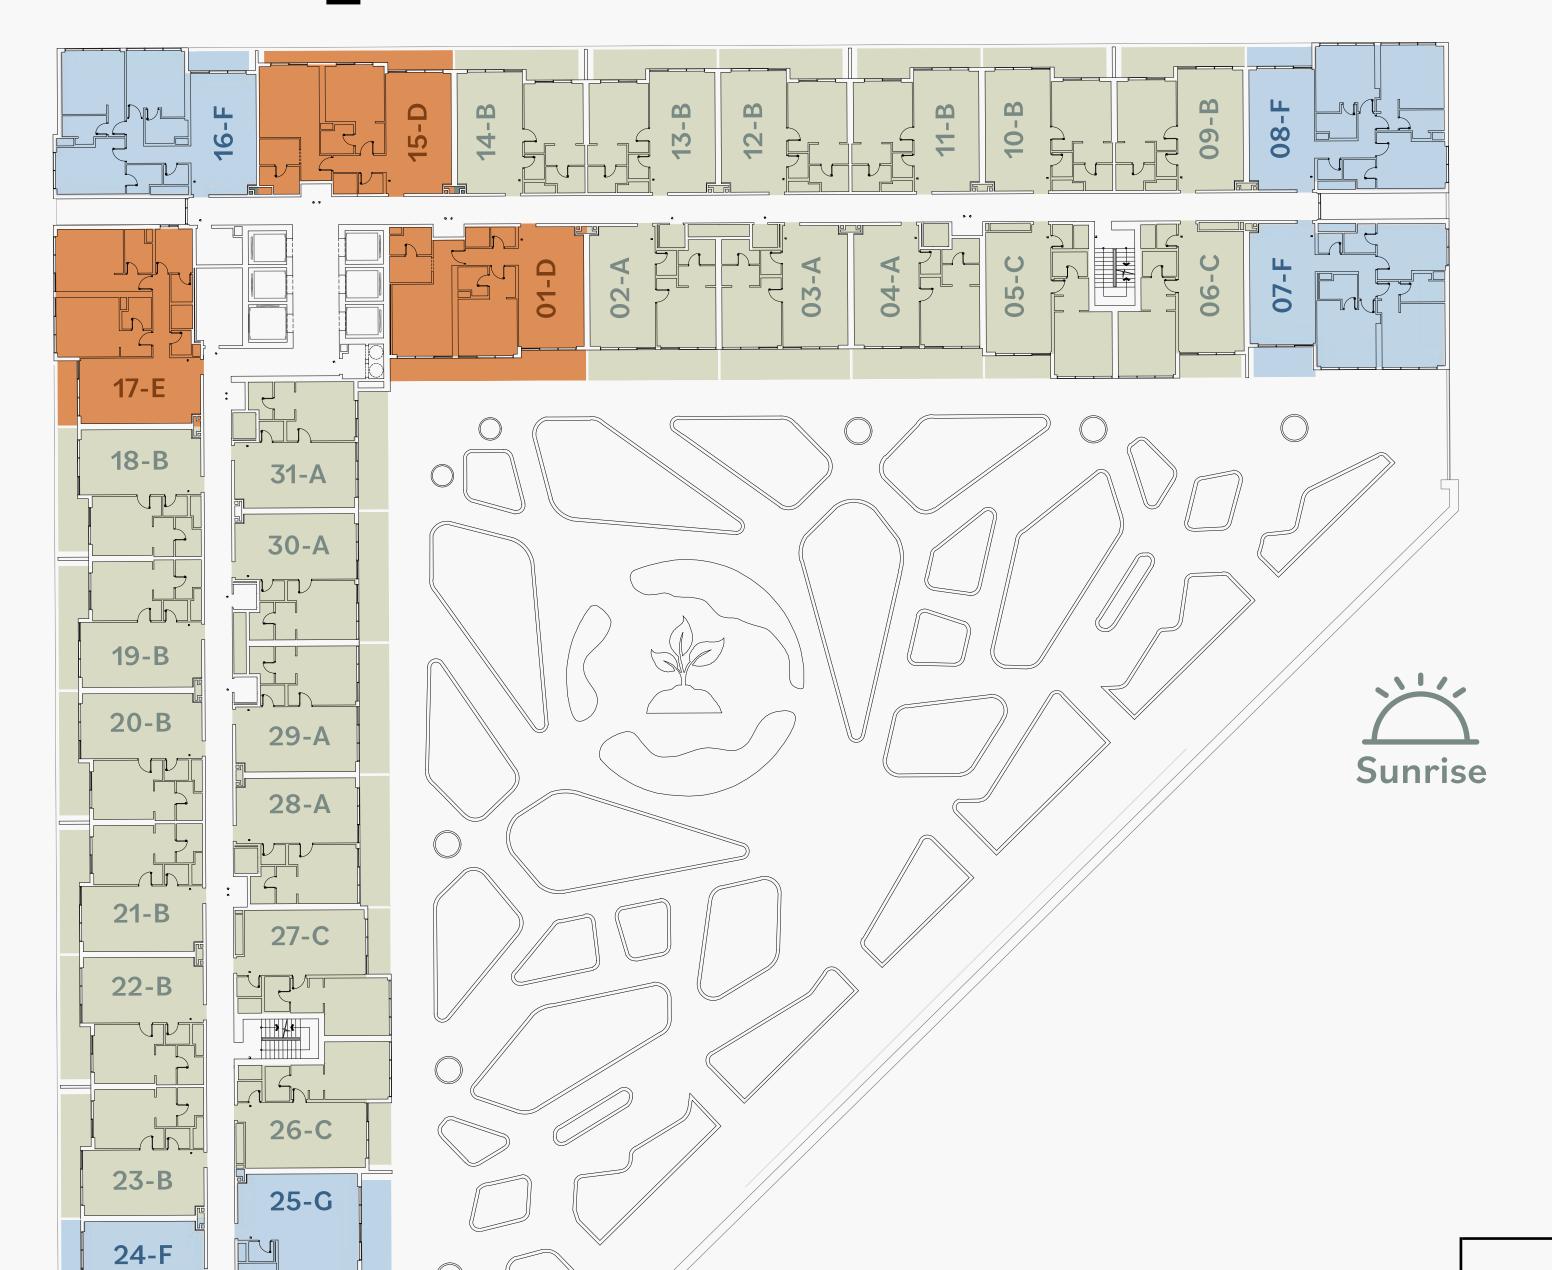

# Typical floor plan

- One Bedroom Apartment
- Two Bedrooms Apartment
- Three Bedrooms Apartment

### Property details

**Luma Park Views** comprises of 25 floors and 7 apartment types – featuring 1, 2 and 3 Bedrooms with state-of-the-art amenities.

Each apartment type comes with a different layout options; including floor size, balconies and external views.