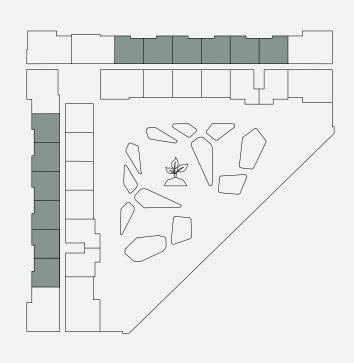

# Typical floor plan

- One Bedroom Apartment
- Two Bedrooms Apartment
- Three Bedrooms Apartment

# One bedroom apartment – Type A