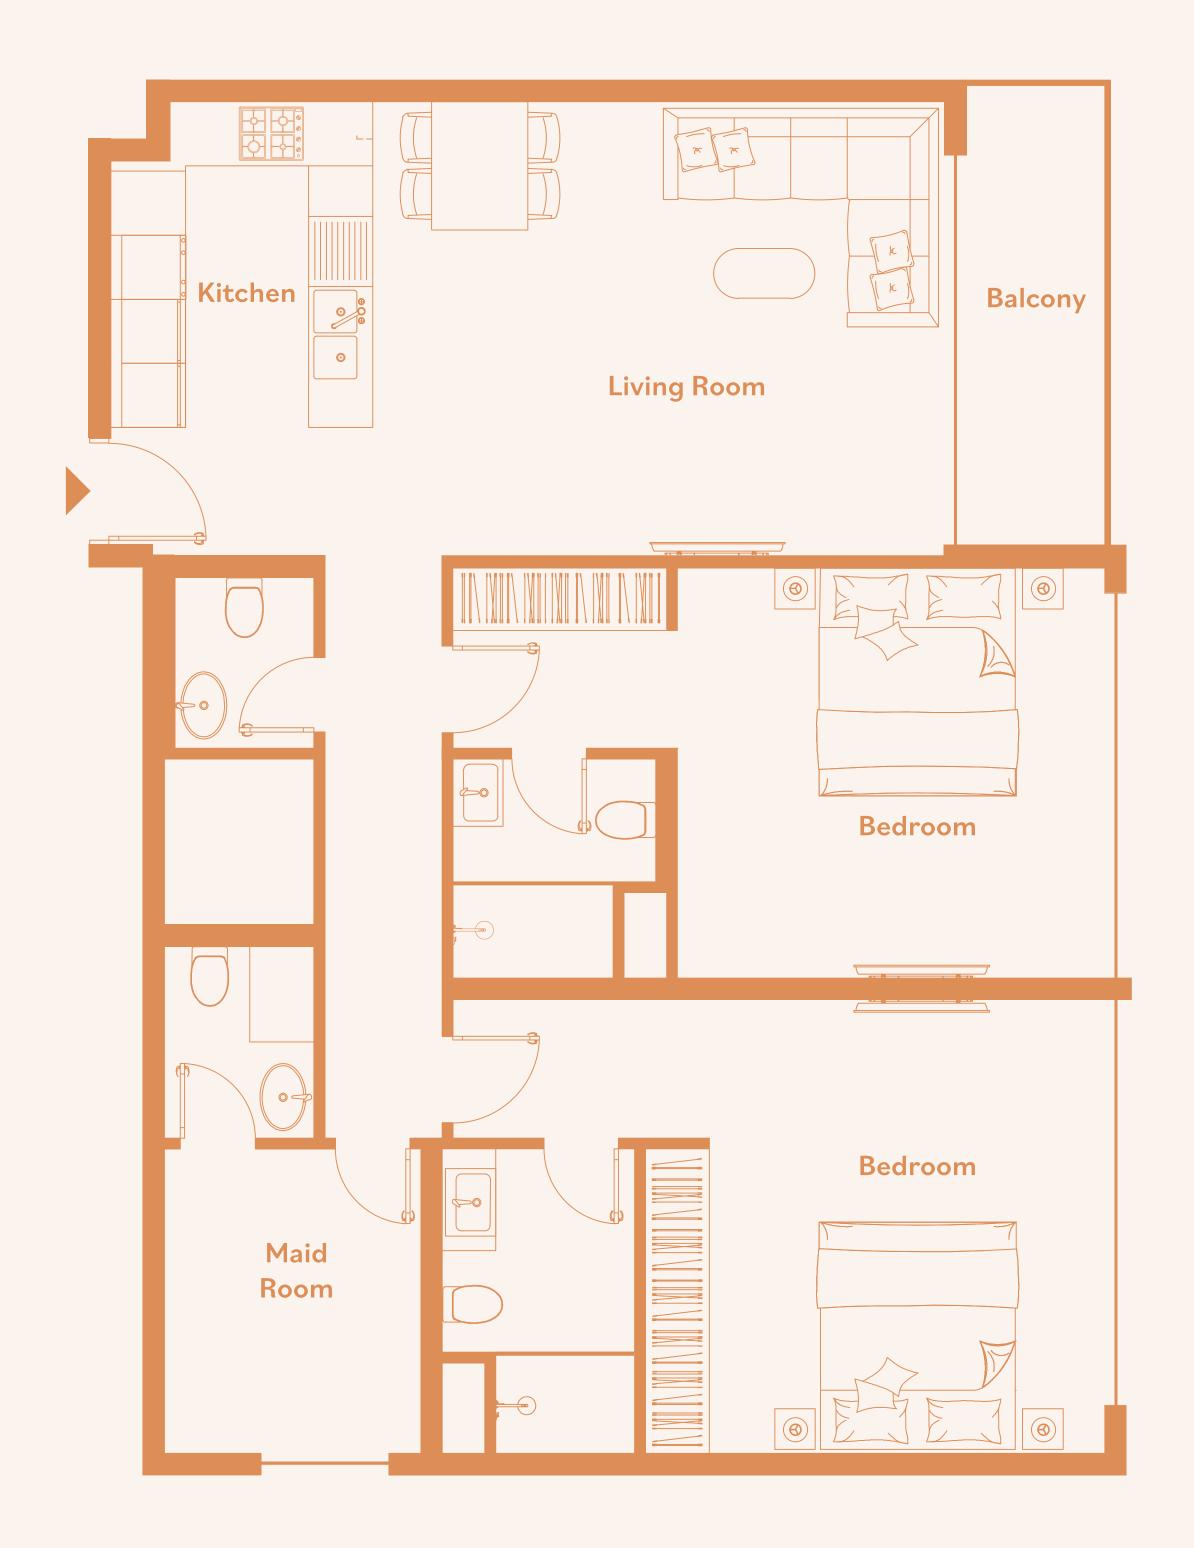

### Two bedrooms + maids room apartment – Type E

### General

- Approx. 3.1m clear ceiling height in principal rooms
- Maid Room
- High performance floor to ceiling double glazing window systems
- Built in heat/smoke detectors and in-suite water sprinkler system
- Individual apartment water, electricity, cooling, gas metering
- One Tandem car parking space included
- Ounit Size: 1242.69 sqft

- Flooring: porcelain tiles, matte finish, timber effect
- Custom designed fire resistant entry door with electronic smart lock
- Laminated modern interior doors with magnetic door hardwares
- Custom designed contemporary kitchen cabinetry, in a white colour
- Quartz worktop, glass backsplash, undermount sink with mixer
- Custom designed contemporary built in wardrobes
- Built in appliances: Siemens (or equivalent) two refrigerators, dishwasher, washing machine, gas oven, gas hob, extraction hood
- Bathroom sanitaryware, faucets and accessories: Grohe, Geberit, Vitra (or equivalent)