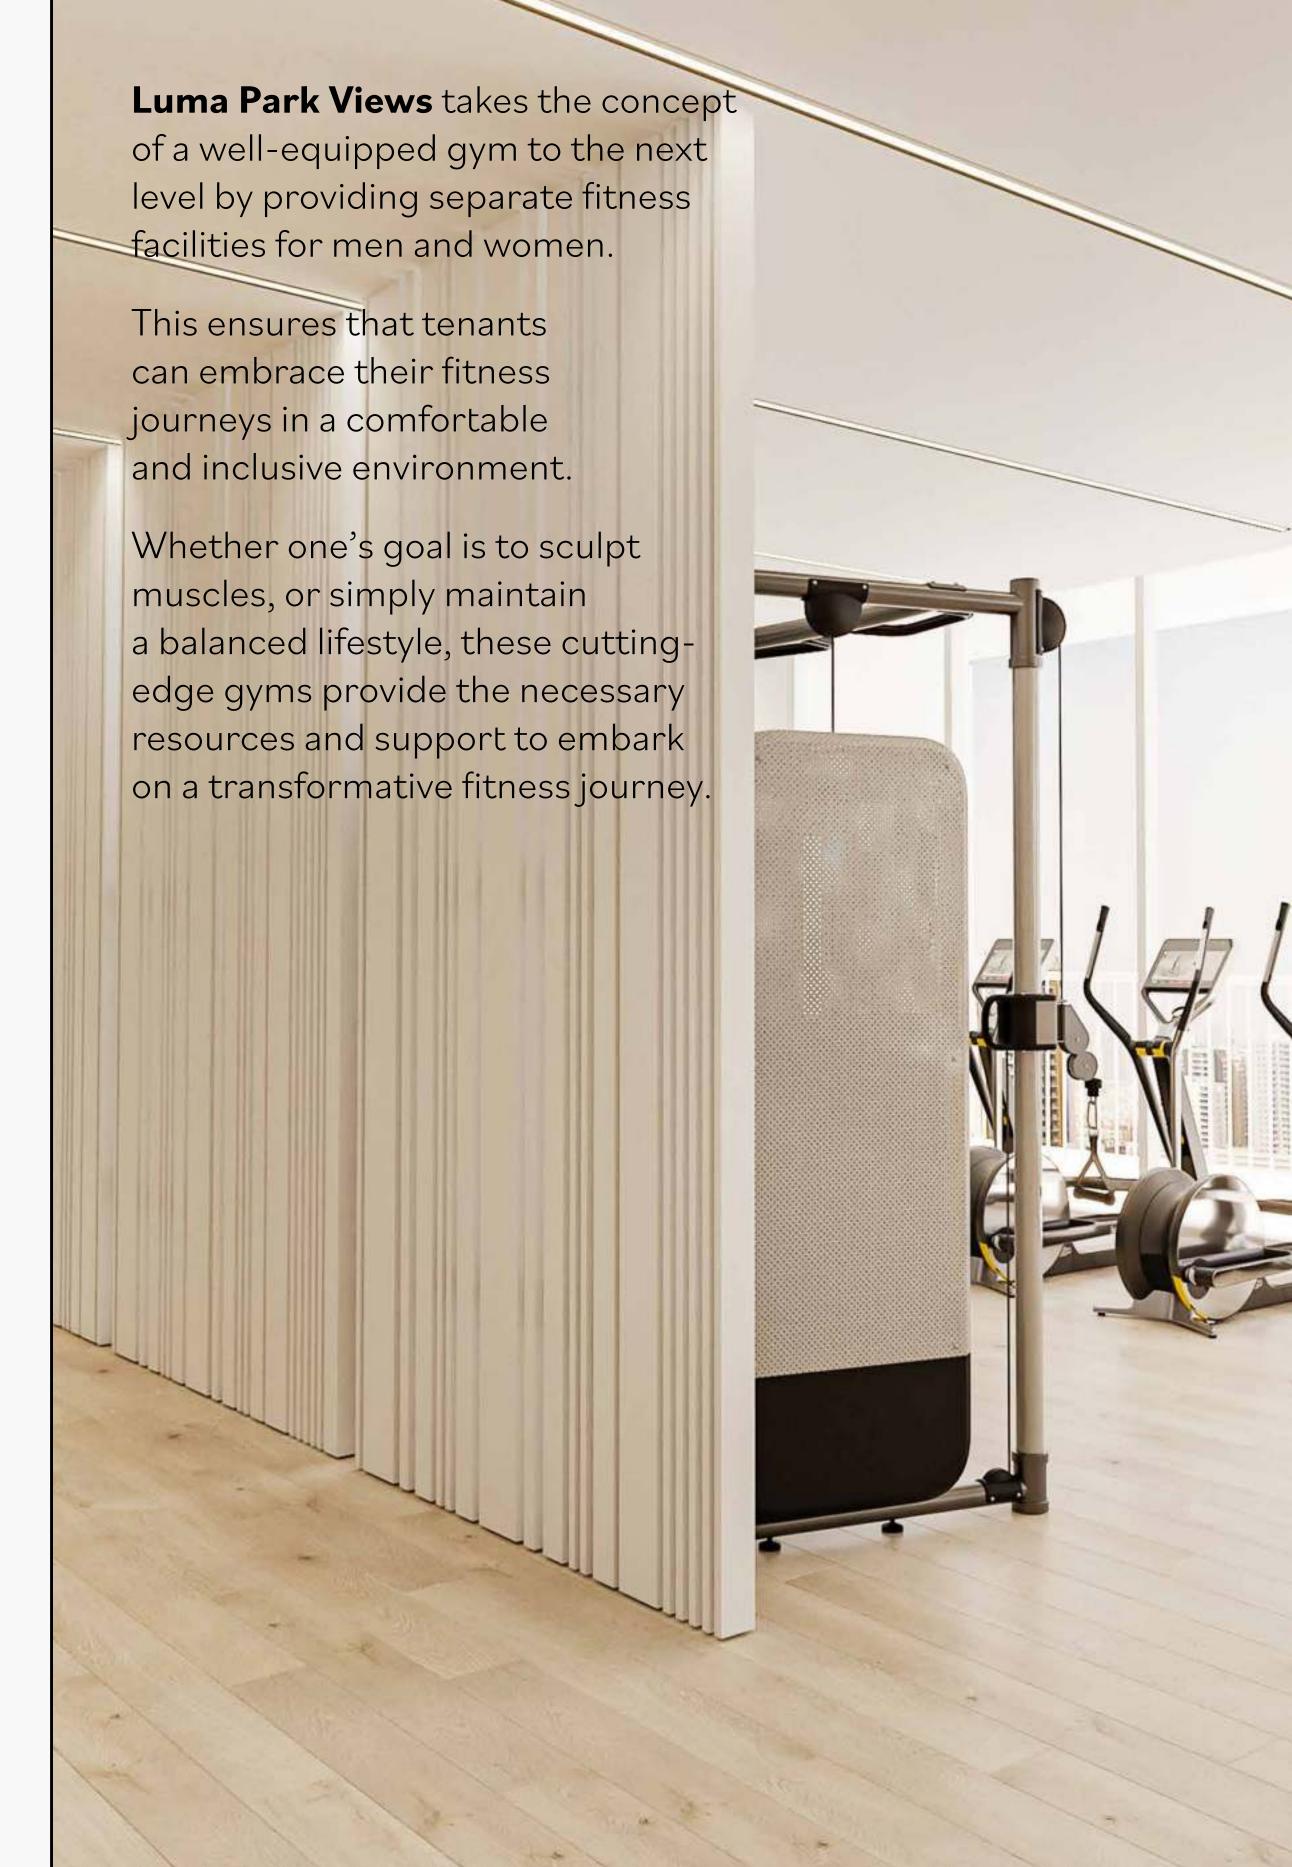

### A refreshing experience

Immerse yourself in pure relaxation at **Luma Park Views** exquisite swimming pool.

Dive into refreshing waters, unwind by the poolside, and soak up the sun in a tranquil and inviting separated areas for women and men.

### 

- Jogging/walking track
- Art butterfly shaped garden designed by TownX design team
- Kids play area
- Rest areas
- Workout areas
- Signature roof fitness centers separated for male and female with Technogym (or equivalent) cardio and weightlifting equipment
- Signature roof swimming pools separated for male pool (20mx5m) and female pool (15mx5m)