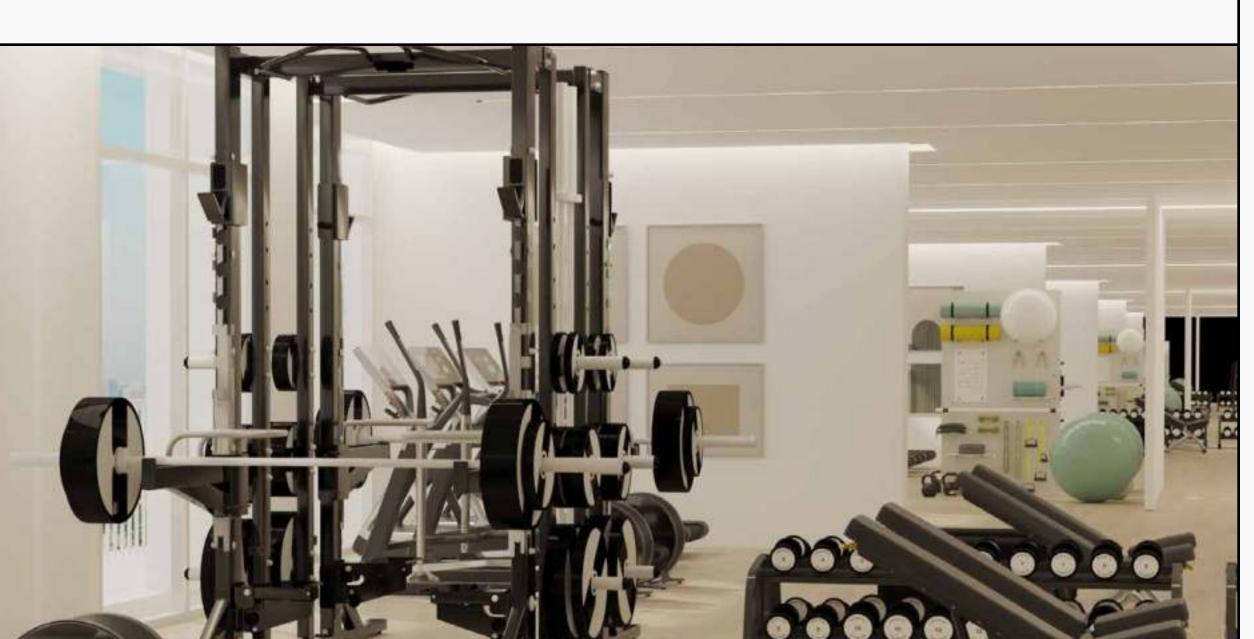

### Unmatched luxuries

Start a new fitness journey at your private gym, unwind by the sparkling pool, enjoy a meal at the cafe, and revel in the convenience of exclusive shopping experiences, all in one building - a vibrant community at your doorstep.

### 

- Jogging/walking track
- Art butterfly shaped garden designed by TownX design team
- Kids play area
- Rest areas
- Workout areas
- Signature roof fitness centers separated for male and female with Technogym (or equivalent) cardio and weightlifting equipment
- Signature roof swimming pools separated for male pool (20mx5m) and female pool (15mx5m)