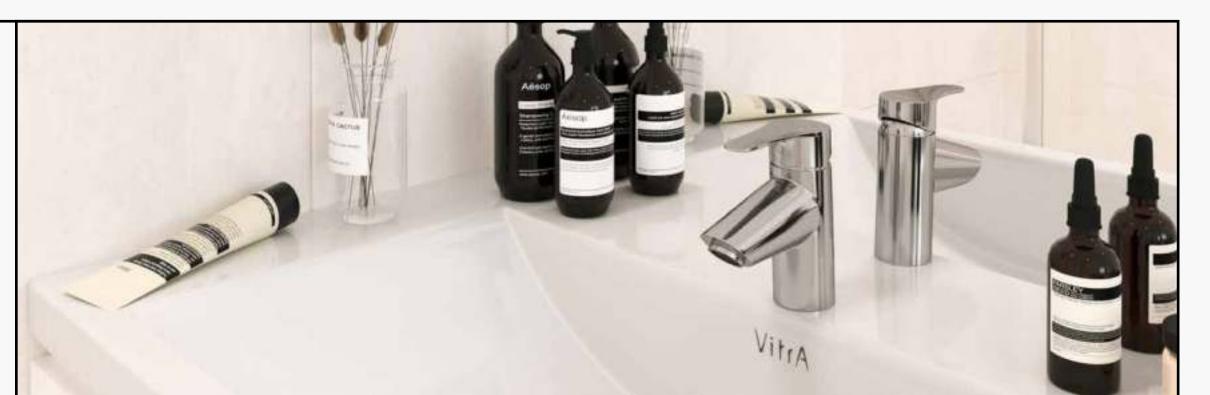

- Flooring: porcelain tiles, matte finish, timber effect
- Custom designed fire resistant entry door with electronic smart lock
- Laminated modern interior doors with magnetic door hardwares
- Custom designed contemporary kitchen cabinetry, in a white colour
- Quartz worktop, glass backsplash, undermount sink with mixer
- Custom designed contemporary built in wardrobes
- Built in appliances: Siemens (or equivalent) refrigerator, dishwasher, washing machine, gas oven, gas hob, extraction hood
- Bathroom sanitaryware, faucets and accessories: Grohe, Geberit, Vitra (or equivalent)

- Flooring: porcelain tiles, matte finish, timber effect
- Custom designed fire resistant entry door with electronic smart lock
- Laminated modern interior doors with magnetic door hardwares
- Custom designed contemporary kitchen cabinetry, in a white colour
- Quartz worktop, glass backsplash, undermount sink with mixer
- Custom designed contemporary built in wardrobes
- Built in appliances: Siemens (or equivalent) two refrigerators, dishwasher, washing machine, gas oven, gas hob, extraction hood
- Bathroom sanitaryware, faucets and accessories: Grohe, Geberit, Vitra (or equivalent)