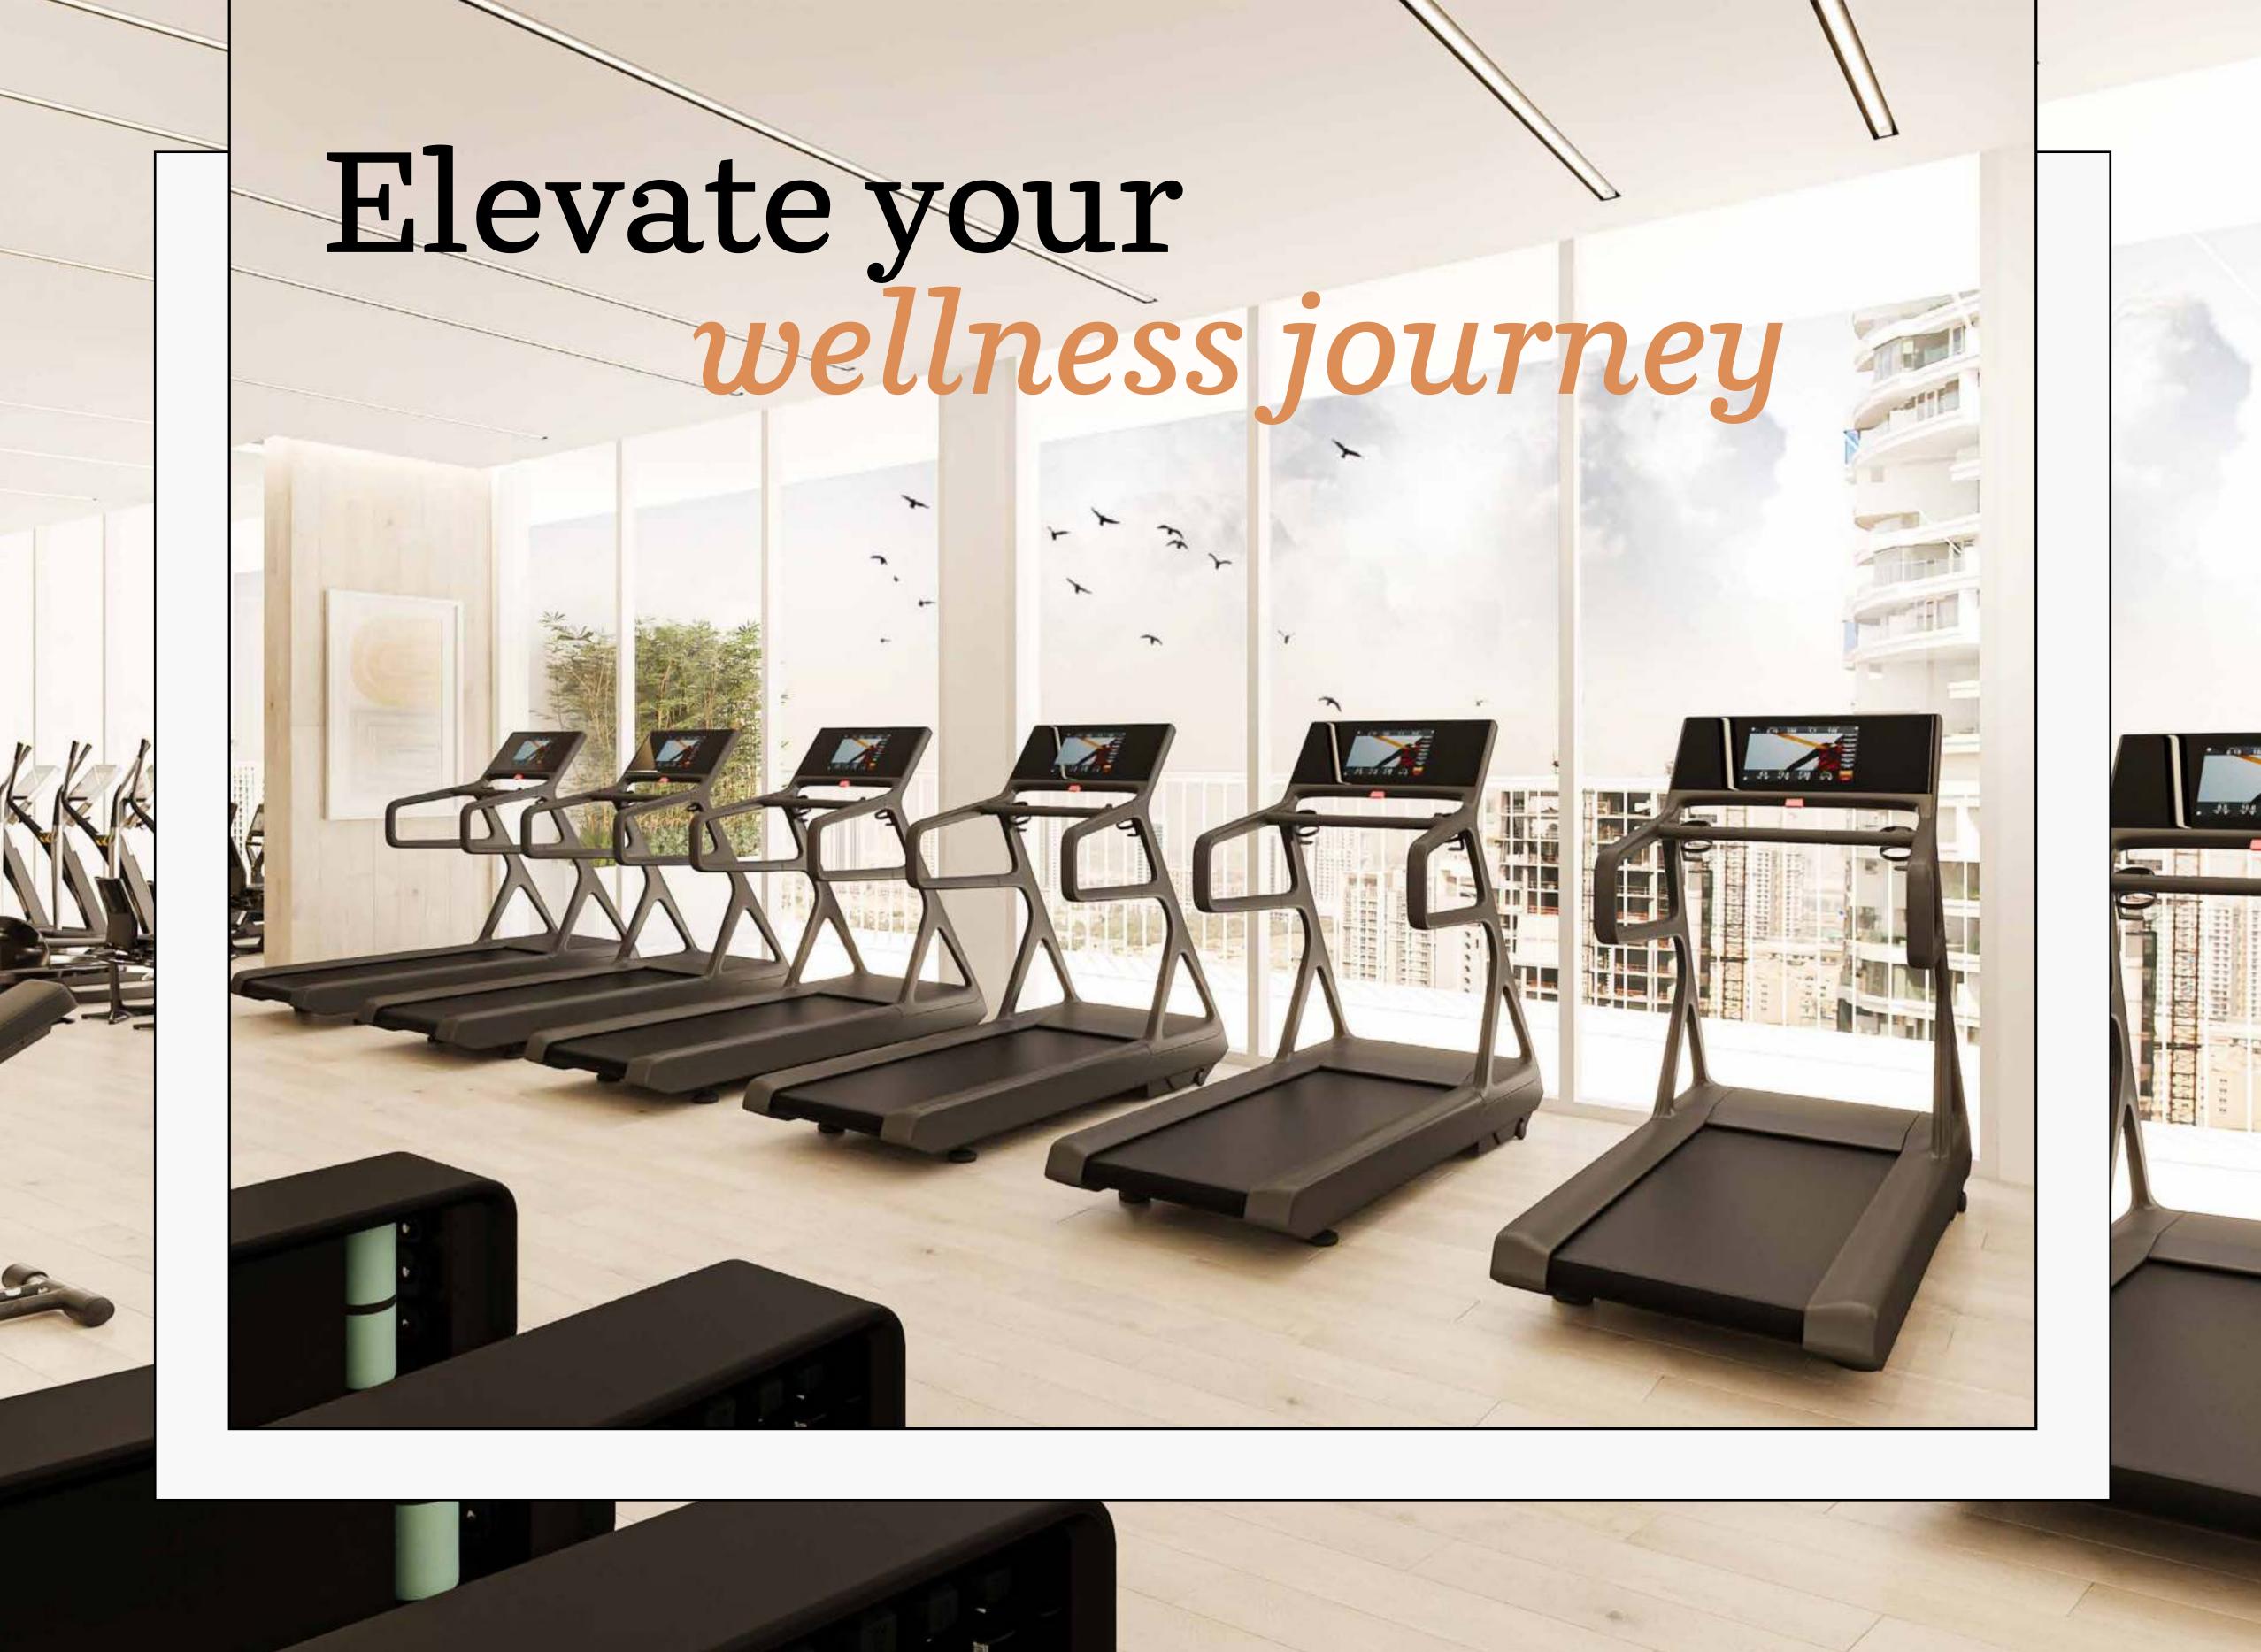

### Unmatched luxuries

Start a new fitness journey at your private gym, unwind by the sparkling pool, enjoy a meal at the cafe, and revel in the convenience of exclusive shopping experiences, all in one building - a vibrant community at your doorstep.

### 

- Jogging/walking track
- Art butterfly shaped garden designed by TownX design team
- Kids play area
- Rest areas
- Workout areas
- Signature roof fitness centers separated for male and female with Technogym (or equivalent) cardio and weightlifting equipment
- Signature roof swimming pools separated for male pool (20mx5m) and female pool (15mx5m)