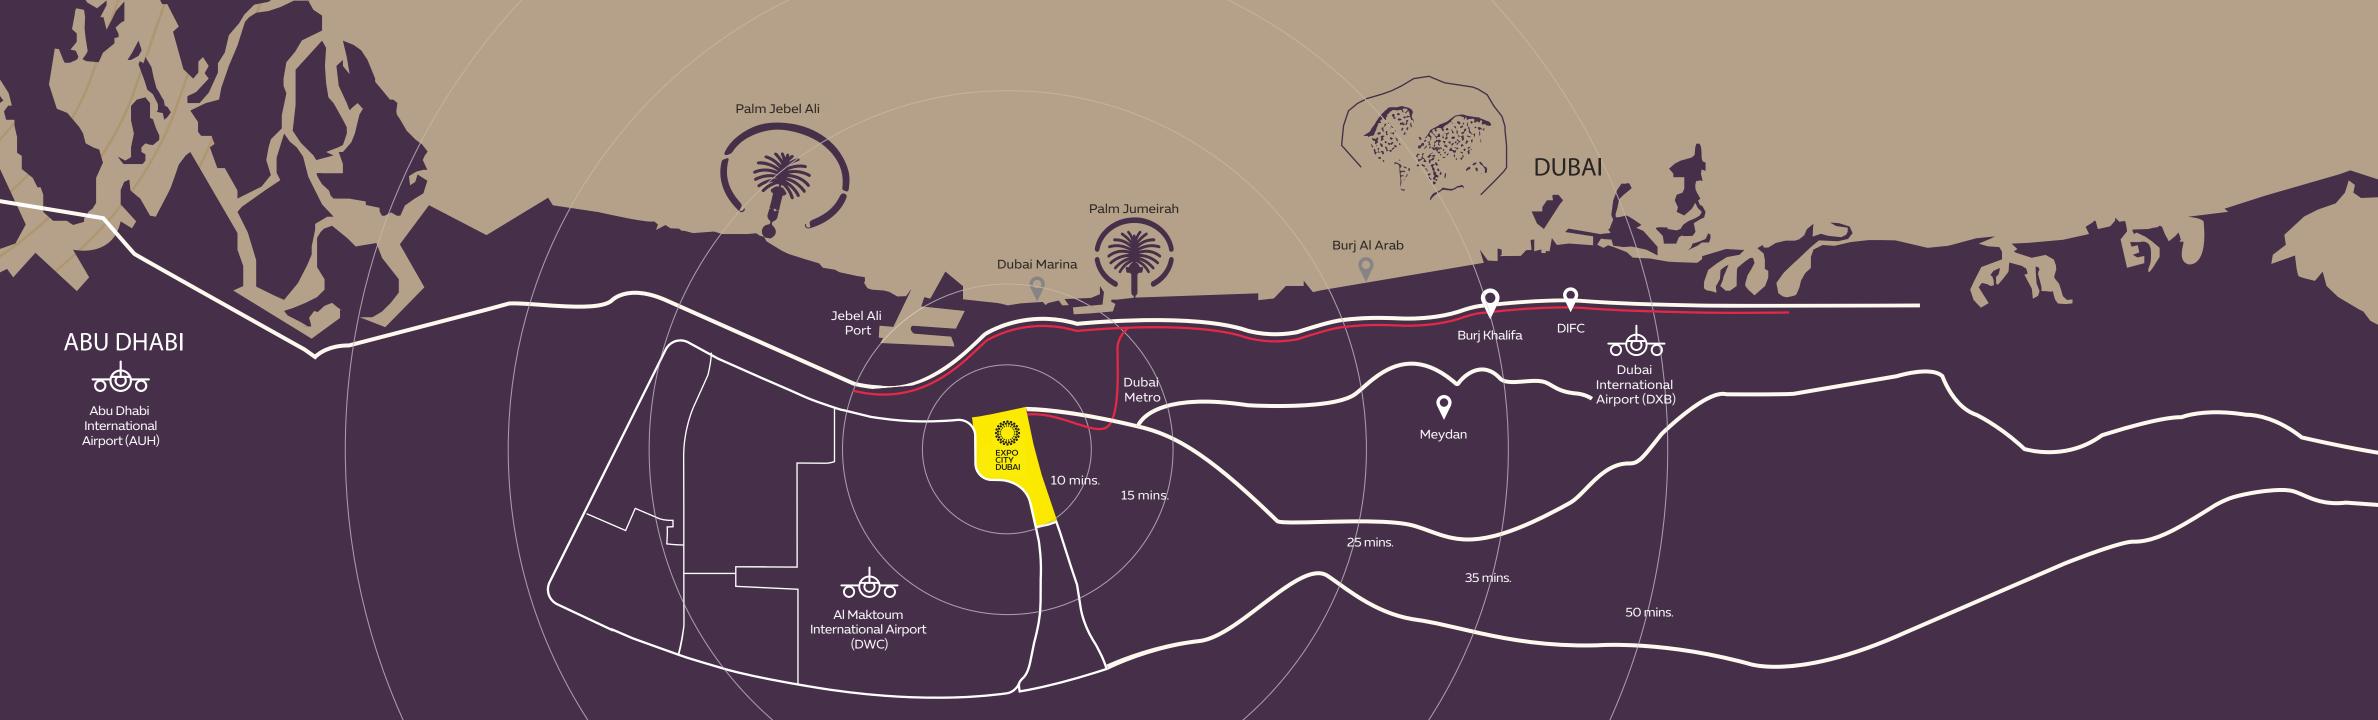

### STAY CONNECTED

Nestled within Expo City, a home at Maha Villas at Expo Valley means having seamless connectivity to the extensive cityscape and beyond.

#### Easy access via four prominent highways:

Sheikh Mohammed bin Zayed Road, Sheikh Zayed Road, Emirates Road, and Al Khail Road ensures effortless connections to Dubai, Abu Dhabi and the northern emirates.

Direct access to Dubai Metro: A dedicated metro stop, guaranteeing uninterrupted travel to Dubai Marina. Connections to the rest of the city enhance your urban mobility experience.

Proximity to global air hubs: Strategically positioned, just 20 minutes away from Al Maktoum International and within an hour's drive of Dubai International and Abu Dhabi International airports, ensuring global connectivity at your doorstep.

**Prime location**: A 15-minute drive from Dubai Marina and 40 minutes from the vibrant heart of Downtown Dubai.

### The new heart of Dubai

Expo City Dubai offers connections like no other. Ideally located between Dubai and Abu Dhabi, you'll have access to a network of highways and four international airports. A dedicated metro station puts the whole city within easy reach.