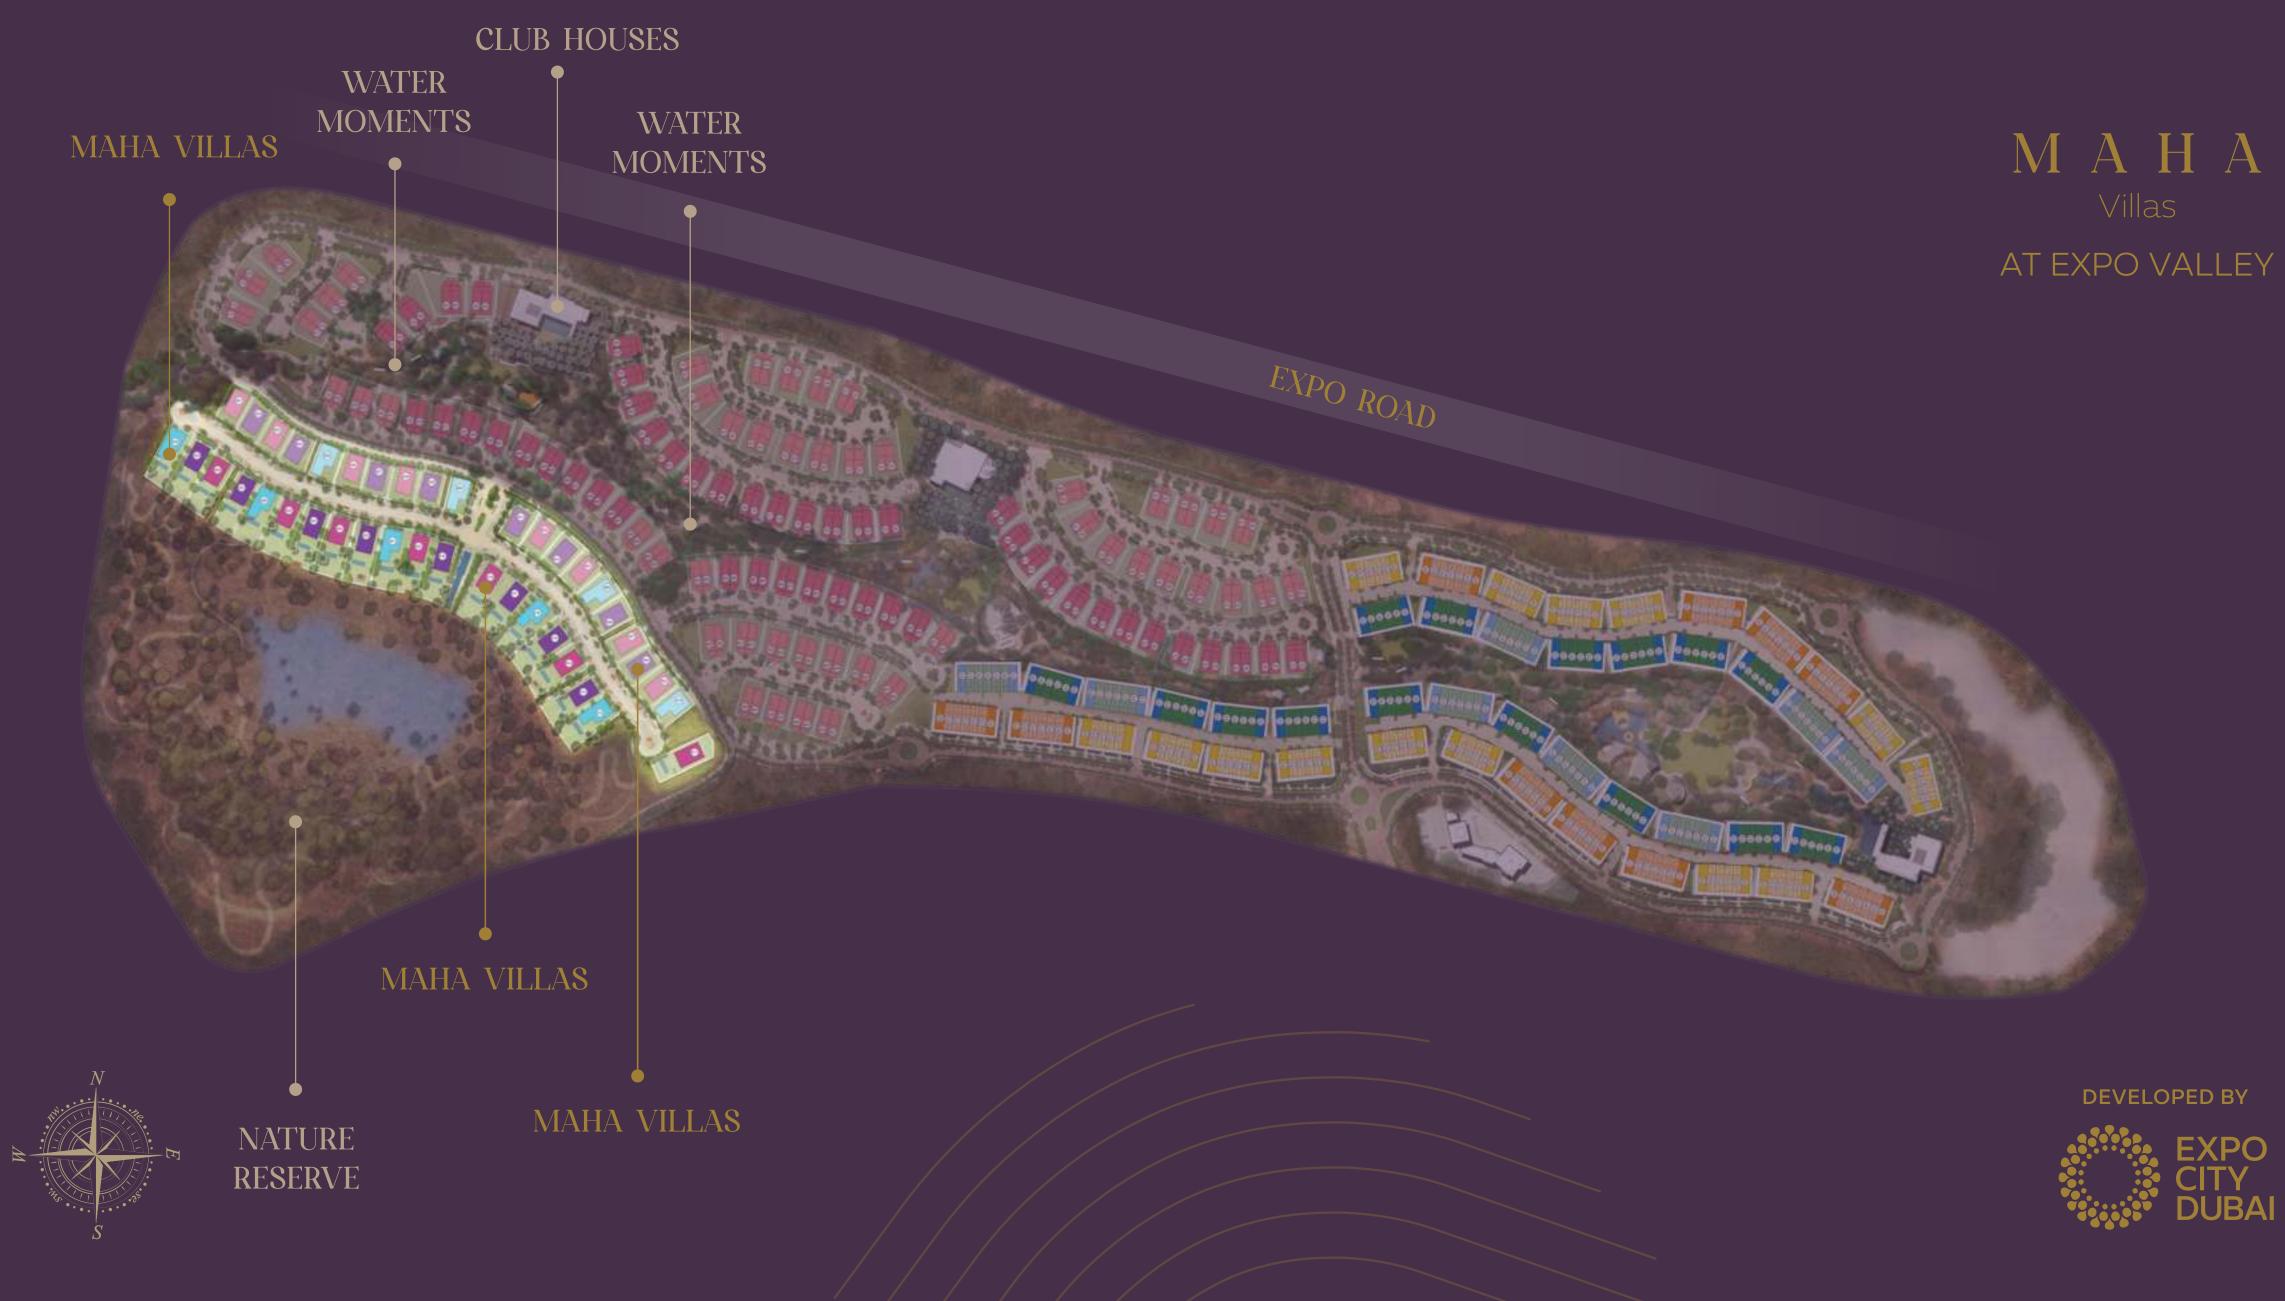

MAHA AT EXPO VALLEY

### MAHA VILLAS

Stand Alone 5-bedroom villas

Spacious Living room

All bedrooms with ensuite bathrooms

Ensuite maid's room

Flexible office/gym space on ground level

Master bathroom with double washbasins, walk-in shower and standalone bathtub Plot sizes ranging from 7,537 sqft to 13,261 sqft