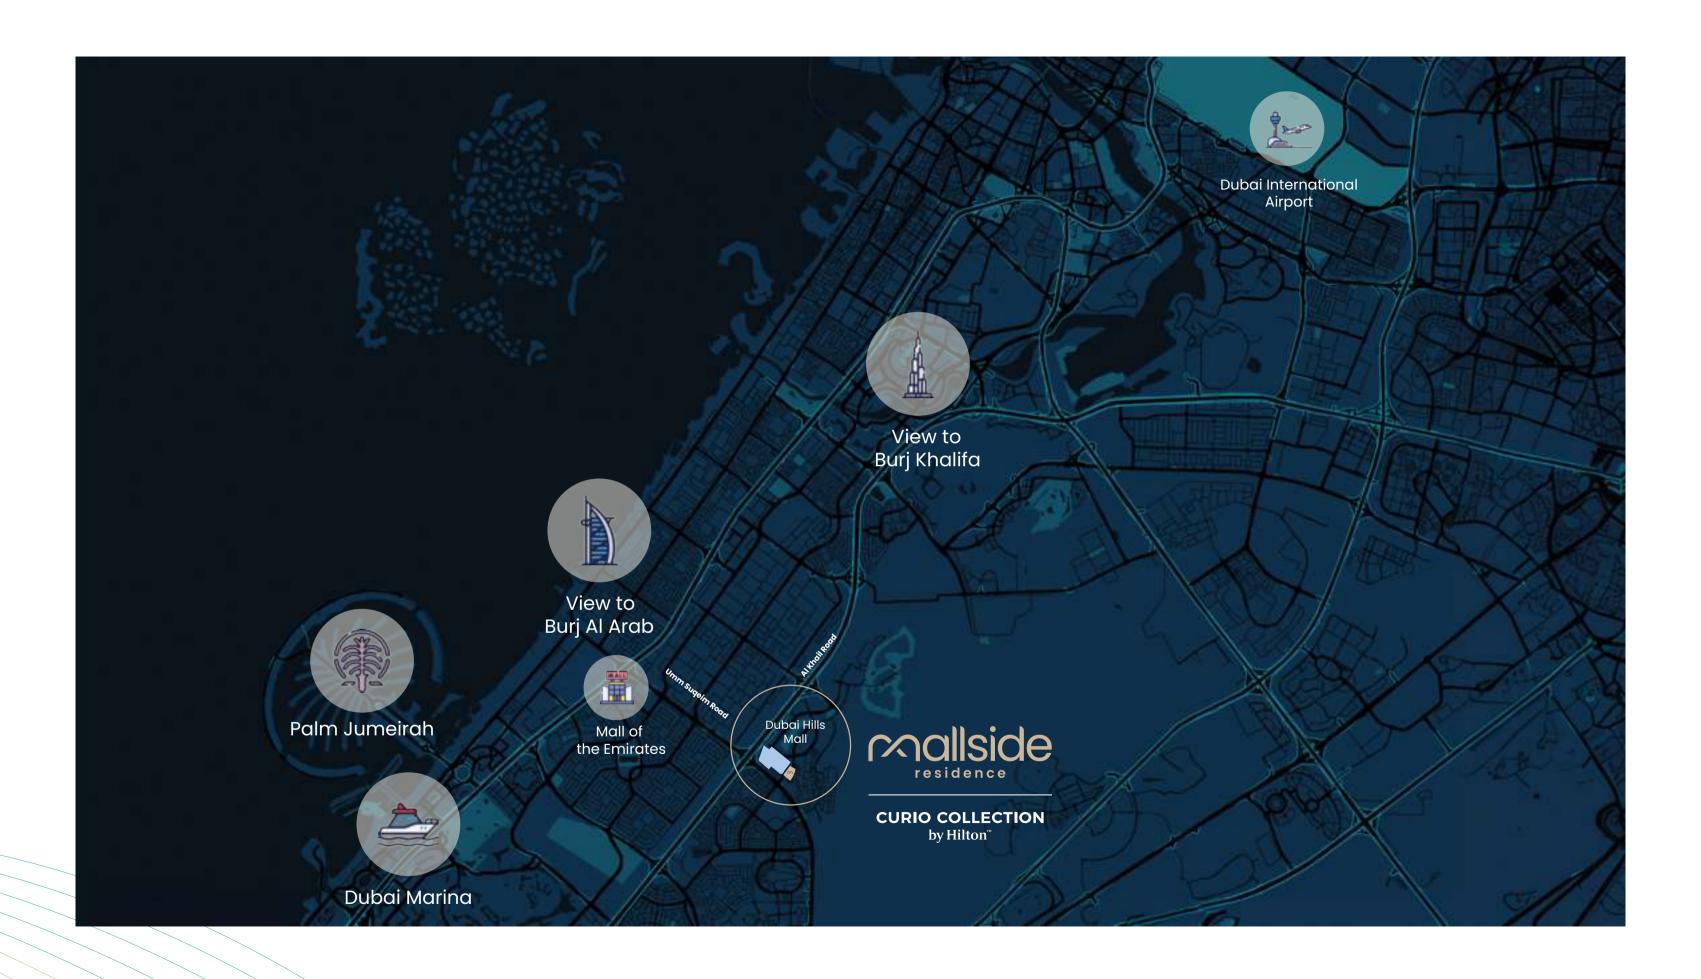

### **DUBAI'S ATTRACTIONS**

In a city where great connectivity makes a real difference, Mallside Residence has an enviable location strategically connected to key road networks, including Umm Suqeim Road and Al Khail Road.

Life at Mallside Residence means swift access to all of Dubai's key areas, so whether it's an important meeting in DIFC, a day of shopping at Dubai Mall, or a leisurely evening at Dubai Marina – you can be there within a 15-minute drive.

# BREATHTAKING VIEWS: THE CANVAS OF DUBAI

Immerse yourself in inspiring views of Dubai's skyline. Mallside Residence is a vantage point for panoramic vistas capturing iconic landmarks, including the magnificent Burj Al Arab and the towering Burj Khalifa, set against the vibrant backdrop of the Dubai Hills community.