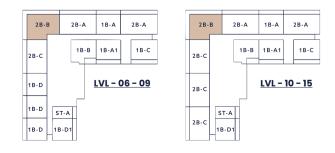

### SIXTH TO NINTH FLOOR PLAN

| DESCRIPTION |                   |                                                           |
|-------------|-------------------|-----------------------------------------------------------|
| COLOR CODE  | APARTMENT<br>TYPE | TOTAL AREA INCLUDING INTERNAL UNIT AND BALCONY IN (SQ FT) |
|             | ST-A              | 424.31                                                    |
|             | 1B-A              | 826.13                                                    |
|             | 1B-A1             | 868.21                                                    |
|             | 1B-B              | 846.58                                                    |
|             | 1B-C              | 932.69                                                    |
|             | 1B-D              | 753.90                                                    |
|             | lB-Dl             | 750.56                                                    |
|             | 2B-A              | 1222.67                                                   |
|             | 2B-B              | 1418.36                                                   |
|             | 2B-C              | 1119.45                                                   |

### **TENTH TO FIFTEENTH FLOOR PLAN**

| DESCRIPTION |                   |                                                           |
|-------------|-------------------|-----------------------------------------------------------|
| COLOR CODE  | APARTMENT<br>TYPE | TOTAL AREA INCLUDING INTERNAL UNIT AND BALCONY IN (SQ FT) |
|             | ST-A              | 424.31                                                    |
|             | 1B-A              | 826.13                                                    |
|             | IB-AI             | 868.21                                                    |
|             | 1B-B              | 846.58                                                    |
|             | 1B-C              | 932.69                                                    |
|             | IB-DI             | 750.56                                                    |
|             | 2B-A              | 1222.67                                                   |
|             | 2B-B              | 1418.36                                                   |
|             | 2B-C              | 1119.45                                                   |