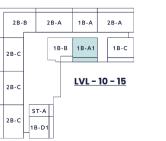

### **TENTH TO FIFTEENTH FLOOR PLAN**

| DESCRIPTION |                   |                                                           |
|-------------|-------------------|-----------------------------------------------------------|
| COLOR CODE  | APARTMENT<br>TYPE | TOTAL AREA INCLUDING INTERNAL UNIT AND BALCONY IN (SQ FT) |
|             | ST-A              | 424.31                                                    |
|             | 1B-A              | 826.13                                                    |
|             | IB-AI             | 868.21                                                    |
|             | 1B-B              | 846.58                                                    |
|             | 1B-C              | 932.69                                                    |
|             | IB-DI             | 750.56                                                    |
|             | 2B-A              | 1222.67                                                   |
|             | 2B-B              | 1418.36                                                   |
|             | 2B-C              | 1119.45                                                   |