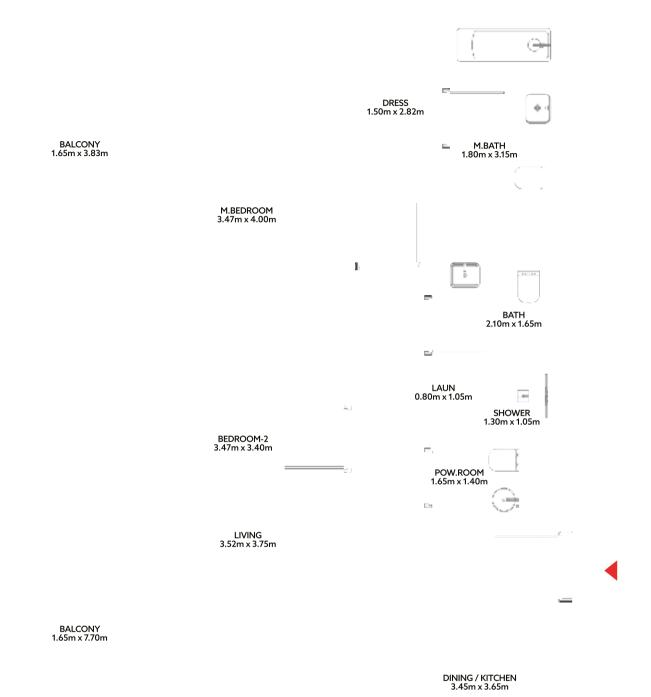

#### **AREA**

| No. of BR  | 02              |
|------------|-----------------|
| Total Area | 1119.45 sq. ft* |

\*Starting from

# TWO BEDROOM (TYPE D)

#### **FEATURES**

- Living Room
- Master Bedroom
- Master Bathroom
- 2 Bedroom
- Toilet & Bath
- Dining / Kitchen
- Powder Room
- Balcony
- Laundry

#### **AREA**

| No. of BR  | 02              |
|------------|-----------------|
| Total Area | 1171.75 sq. ft* |

<sup>\*</sup>Starting from