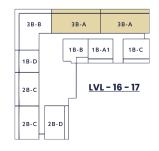

### SIXTEENTH & SEVENTEENTH FLOOR PLAN

| DESCRIPTION |                   |                                                           |
|-------------|-------------------|-----------------------------------------------------------|
| COLOR CODE  | APARTMENT<br>TYPE | TOTAL AREA INCLUDING INTERNAL UNIT AND BALCONY IN (SQ FT) |
|             | 1B-A1             | 868.21                                                    |
|             | 1B-B              | 846.58                                                    |
|             | 1B-C              | 932.69                                                    |
|             | 1B-D              | 753.90                                                    |
|             | 2B-C              | 1119.45                                                   |
|             | 2B-D              | 1171.75                                                   |
|             | 3B-A              | 1662.27                                                   |
|             | 3В-В              | 1797.46                                                   |