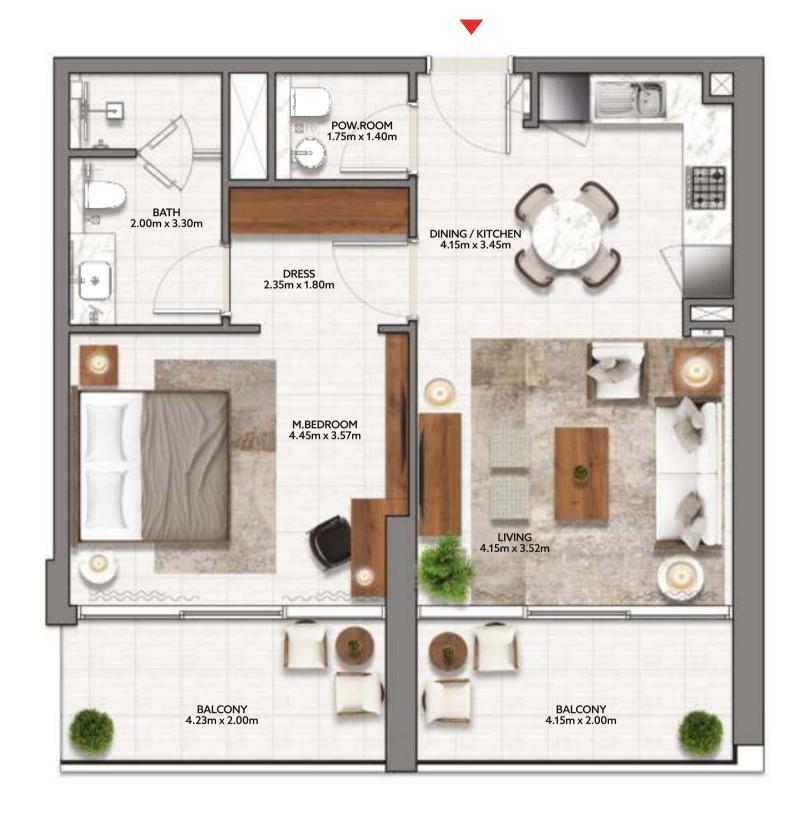

# **ONE BEDROOM** (TYPE A1)

#### **FEATURES**

- Living Room
- Master Bedroom
- Dining / Kitchen
- Toilet & Bath
- Powder Room
- Balcony

#### **AREA**

| No. of BR  | 01             |
|------------|----------------|
| Total Area | 868.21 sq. ft* |

<sup>\*</sup>Starting from