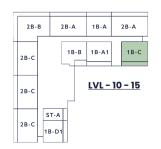

### **TENTH TO FIFTEENTH FLOOR PLAN**

| DESCRIPTION |                   |                                                           |
|-------------|-------------------|-----------------------------------------------------------|
| COLOR CODE  | APARTMENT<br>TYPE | TOTAL AREA INCLUDING INTERNAL UNIT AND BALCONY IN (SQ FT) |
|             | ST-A              | 424.31                                                    |
|             | 1B-A              | 826.13                                                    |
|             | IB-AI             | 868.21                                                    |
|             | 1B-B              | 846.58                                                    |
|             | 1B-C              | 932.69                                                    |
|             | IB-DI             | 750.56                                                    |
|             | 2B-A              | 1222.67                                                   |
|             | 2B-B              | 1418.36                                                   |
|             | 2B-C              | 1119.45                                                   |