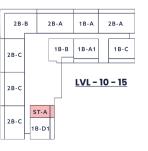

### **TENTH TO FIFTEENTH FLOOR PLAN**

| DESCRIPTION |                   |                                                           |
|-------------|-------------------|-----------------------------------------------------------|
| COLOR CODE  | APARTMENT<br>TYPE | TOTAL AREA INCLUDING INTERNAL UNIT AND BALCONY IN (SQ FT) |
|             | ST-A              | 424.31                                                    |
|             | 1B-A              | 826.13                                                    |
|             | IB-AI             | 868.21                                                    |
|             | 1B-B              | 846.58                                                    |
|             | 1B-C              | 932.69                                                    |
|             | IB-DI             | 750.56                                                    |
|             | 2B-A              | 1222.67                                                   |
|             | 2B-B              | 1418.36                                                   |
|             | 2B-C              | 1119.45                                                   |