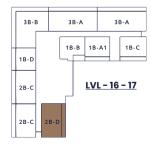

### SIXTEENTH & SEVENTEENTH FLOOR PLAN

| DESCRIPTION |                   |                                                           |
|-------------|-------------------|-----------------------------------------------------------|
| COLOR CODE  | APARTMENT<br>TYPE | TOTAL AREA INCLUDING INTERNAL UNIT AND BALCONY IN (SQ FT) |
|             | 1B-A1             | 868.21                                                    |
|             | 1B-B              | 846.58                                                    |
|             | 1B-C              | 932.69                                                    |
|             | 1B-D              | 753.90                                                    |
|             | 2B-C              | 1119.45                                                   |
|             | 2B-D              | 1171.75                                                   |
|             | 3B-A              | 1662.27                                                   |
|             | 3В-В              | 1797.46                                                   |