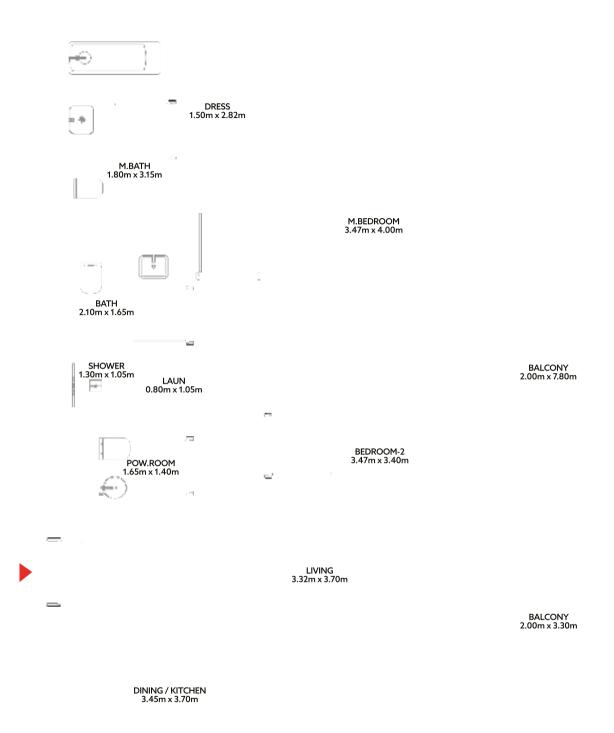

# TWO BEDROOM (TYPE C)

#### **FEATURES**

- Living Room
- Master Bedroom
- Master Bathroom
- 2 Bedroom
- Toilet & Bath
- Dining / Kitchen
- Powder Room
- Balcony
- Laundry

#### **AREA**

| No. of BR  | 02              |
|------------|-----------------|
| Total Area | 1119.45 sq. ft* |

\*Starting from