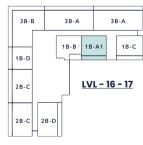

### SIXTEENTH & SEVENTEENTH FLOOR PLAN

| DESCRIPTION |                   |                                                           |
|-------------|-------------------|-----------------------------------------------------------|
| COLOR CODE  | APARTMENT<br>TYPE | TOTAL AREA INCLUDING INTERNAL UNIT AND BALCONY IN (SQ FT) |
|             | 1B-A1             | 868.21                                                    |
|             | 1B-B              | 846.58                                                    |
|             | 1B-C              | 932.69                                                    |
|             | 1B-D              | 753.90                                                    |
|             | 2B-C              | 1119.45                                                   |
|             | 2B-D              | 1171.75                                                   |
|             | 3B-A              | 1662.27                                                   |
|             | 3В-В              | 1797.46                                                   |