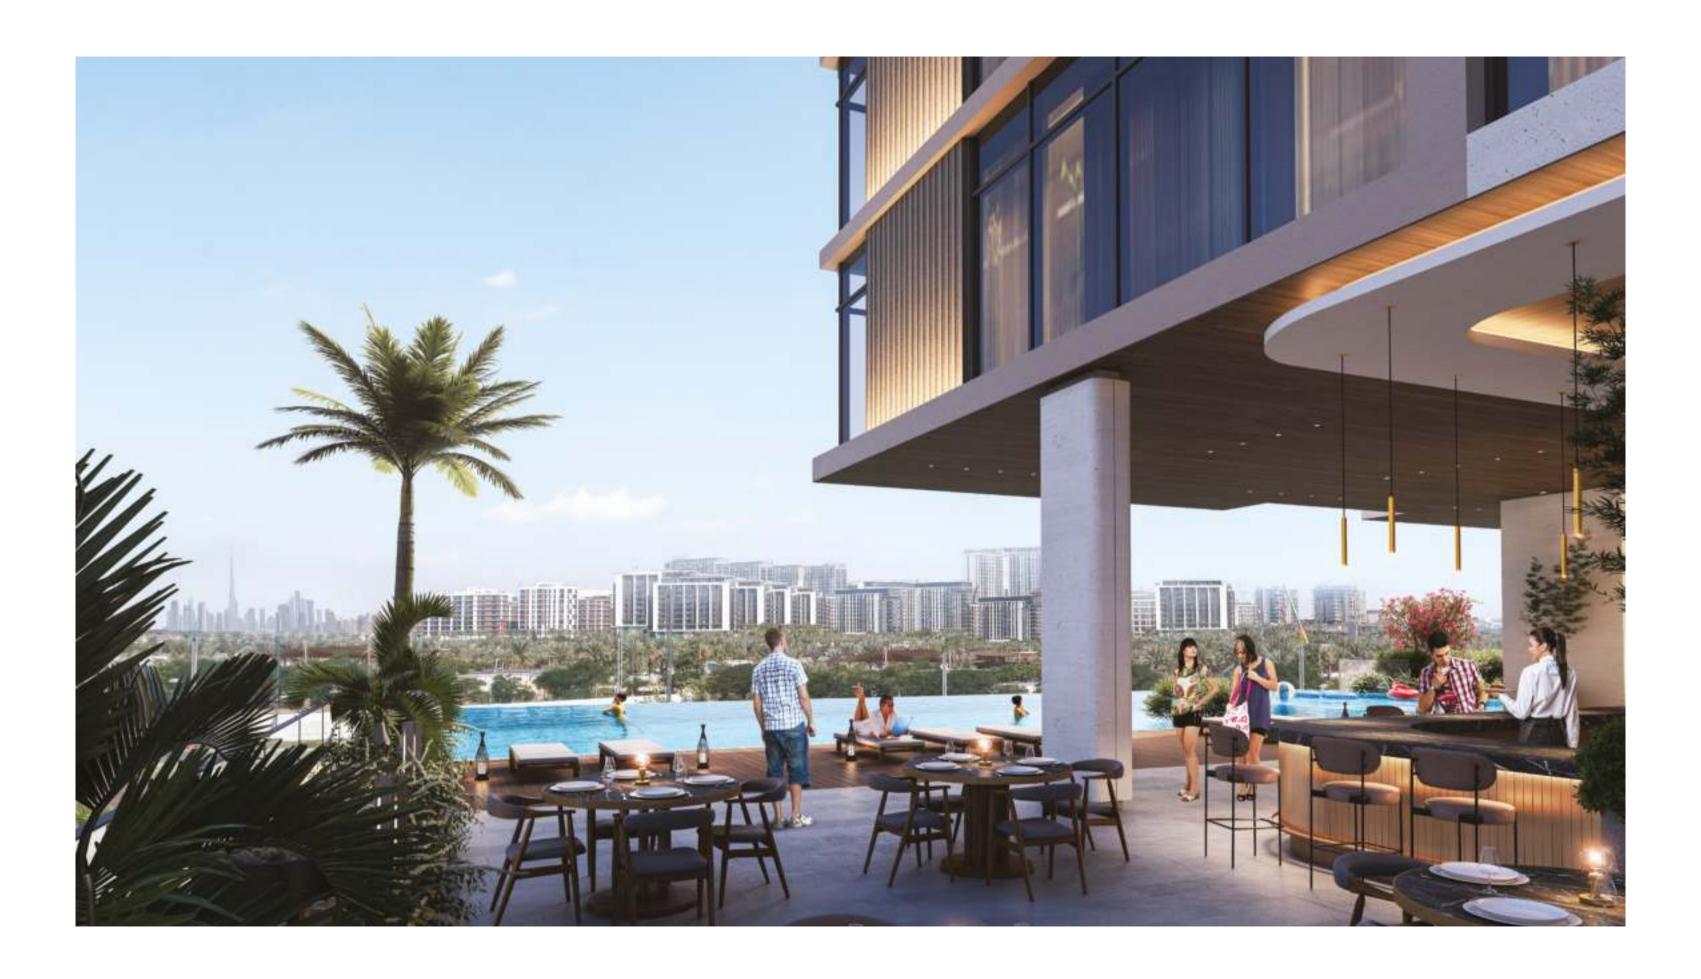

# BREATHTAKING VIEWS: THE CANVAS OF DUBAI

Immerse yourself in inspiring views of Dubai's skyline. Mallside Residence is a vantage point for panoramic vistas capturing iconic landmarks, including the magnificent Burj Al Arab and the towering Burj Khalifa, set against the vibrant backdrop of the Dubai Hills community.

### **FACILITIES & AMENITIES**

Mallside Residence elevates the living experience by offering an array of amenities designed to meet your every need and preference.

Enjoy a tranquil rooftop bar and lounge, a charming rooftop restaurant with stunning views of Dubai's skyline, a variety of ground-floor dining options, a versatile all-day dining restaurant, an inviting infinity pool, a designated kids pool, a well-equipped fitness center, and a rejuvenating spa.

**Relaxation Spa** 

Allocated Parking

Available on the three podium floors

**Unobstructed views**Burj Khalifa & Burj Al Arab

All-Day Dining Restaurant

Pool Bar & Lounge

Roof Top Bar and Lounge

Rental Pool (Optional)