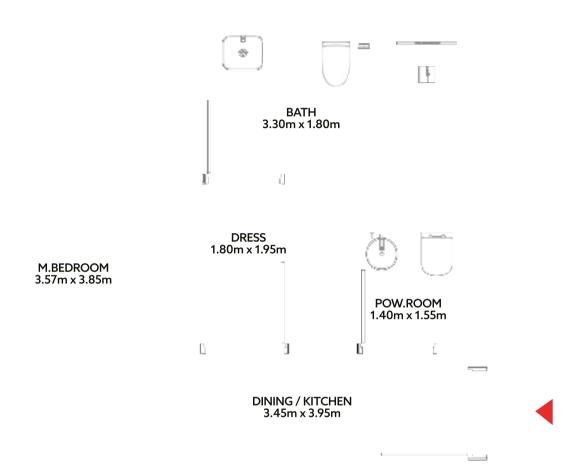

## ONE BEDROOM (TYPE D)

#### **FEATURES**

- Living Room
- Master Bedroom
- Dining / Kitchen
- Toilet & Bath
- Powder Room
- Balcony

#### **AREA**

| No. of BR  | 01             |
|------------|----------------|
| Total Area | 753.90 sq. ft* |

<sup>\*</sup>Starting from

LIVING 3.52m x 3.95m

BALCONY 1.65m x 7.70m