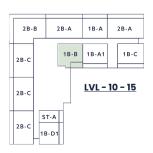

### **TENTH TO FIFTEENTH FLOOR PLAN**

| DESCRIPTION |                   |                                                           |
|-------------|-------------------|-----------------------------------------------------------|
| COLOR CODE  | APARTMENT<br>TYPE | TOTAL AREA INCLUDING INTERNAL UNIT AND BALCONY IN (SQ FT) |
|             | ST-A              | 424.31                                                    |
|             | 1B-A              | 826.13                                                    |
|             | IB-AI             | 868.21                                                    |
|             | 1B-B              | 846.58                                                    |
|             | 1B-C              | 932.69                                                    |
|             | IB-DI             | 750.56                                                    |
|             | 2B-A              | 1222.67                                                   |
|             | 2B-B              | 1418.36                                                   |
|             | 2B-C              | 1119.45                                                   |