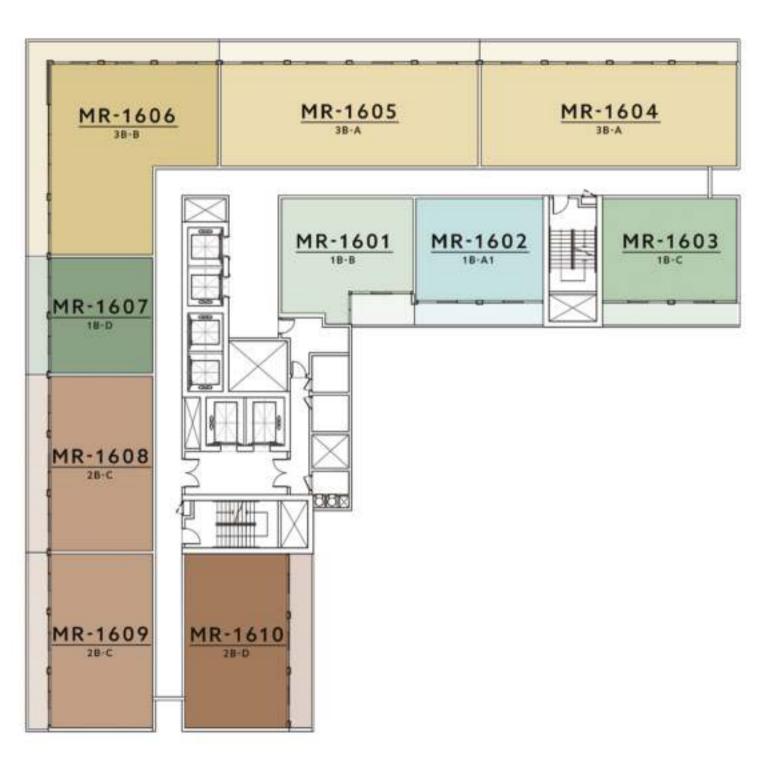

### SIXTEENTH & SEVENTEENTH FLOOR PLAN

| DESCRIPTION |                   |                                                           |
|-------------|-------------------|-----------------------------------------------------------|
| COLOR CODE  | APARTMENT<br>TYPE | TOTAL AREA INCLUDING INTERNAL UNIT AND BALCONY IN (SQ FT) |
|             | 1B-A1             | 868.21                                                    |
|             | 1B-B              | 846.58                                                    |
|             | 1B-C              | 932.69                                                    |
|             | 1B-D              | 753.90                                                    |
|             | 2B-C              | 1119.45                                                   |
|             | 2B-D              | 1171.75                                                   |
|             | 3B-A              | 1662.27                                                   |
|             | 3В-В              | 1797.46                                                   |