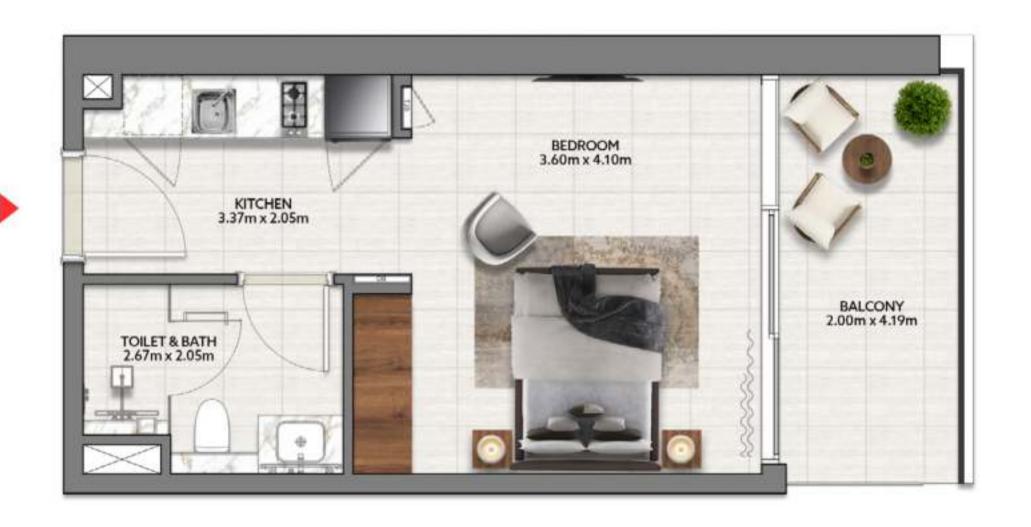

### **STUDIO**

#### **FEATURES**

- Bedroom
- Kitchen
- Toilet & Bath
- Balcony

#### **AREA**

| No. of BR  | STUDIO        |
|------------|---------------|
| Total Area | 424.31 sq. ft |