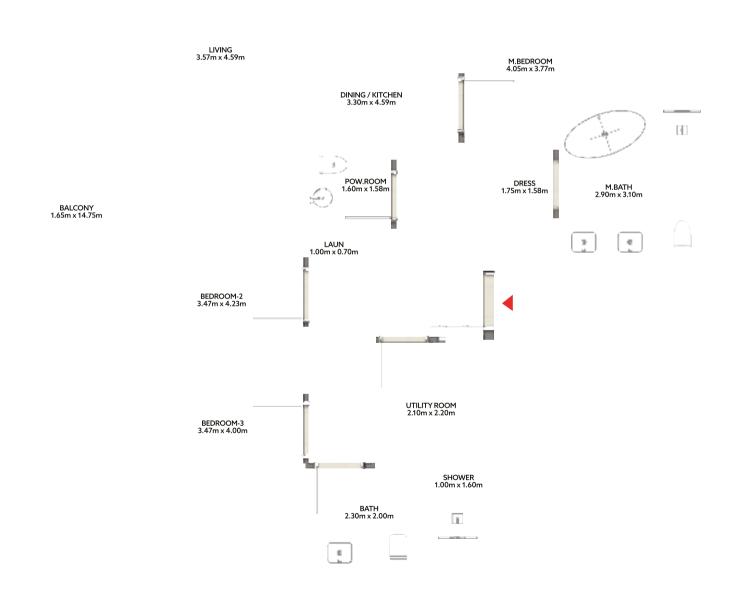

# TWO BEDROOM (TYPE B)

#### **FEATURES**

- Living Room
- Master Bedroom
- Master Bathroom
- 2 Bedroom
- Toilet & Bath
- Dining / Kitchen
- Powder Room
- Balcony
- Laundry

#### **AREA**

| No. of BR  | 02              |
|------------|-----------------|
| Total Area | 1418.36 sq. ft* |

\*Starting from

BEDROOM-2
3.37m x 3.47m

LIVING
4.05m x 3.32m

BALCONY
1.65m x 10.88m

M.BEDROOM
3.40m x 4.80m

DINING / KITCHEN
4.25m x 3.65m

LAUN
1.57m x 1.30m
1.50m x 1.90m

BALCONY