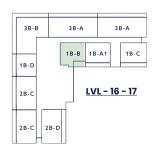

### SIXTEENTH & SEVENTEENTH FLOOR PLAN

| DESCRIPTION |                   |                                                           |
|-------------|-------------------|-----------------------------------------------------------|
| COLOR CODE  | APARTMENT<br>TYPE | TOTAL AREA INCLUDING INTERNAL UNIT AND BALCONY IN (SQ FT) |
|             | 1B-A1             | 868.21                                                    |
|             | 1B-B              | 846.58                                                    |
|             | 1B-C              | 932.69                                                    |
|             | 1B-D              | 753.90                                                    |
|             | 2B-C              | 1119.45                                                   |
|             | 2B-D              | 1171.75                                                   |
|             | 3B-A              | 1662.27                                                   |
|             | 3В-В              | 1797.46                                                   |