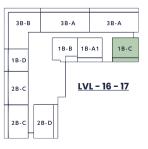

### SIXTEENTH & SEVENTEENTH FLOOR PLAN

| DESCRIPTION |                   |                                                           |
|-------------|-------------------|-----------------------------------------------------------|
| COLOR CODE  | APARTMENT<br>TYPE | TOTAL AREA INCLUDING INTERNAL UNIT AND BALCONY IN (SQ FT) |
|             | 1B-A1             | 868.21                                                    |
|             | 1B-B              | 846.58                                                    |
|             | 1B-C              | 932.69                                                    |
|             | 1B-D              | 753.90                                                    |
|             | 2B-C              | 1119.45                                                   |
|             | 2B-D              | 1171.75                                                   |
|             | 3B-A              | 1662.27                                                   |
|             | 3В-В              | 1797.46                                                   |