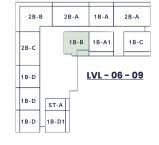

### SIXTH TO NINTH FLOOR PLAN

| DESCRIPTION |                   |                                                           |
|-------------|-------------------|-----------------------------------------------------------|
| COLOR CODE  | APARTMENT<br>TYPE | TOTAL AREA INCLUDING INTERNAL UNIT AND BALCONY IN (SQ FT) |
|             | ST-A              | 424.31                                                    |
|             | 1B-A              | 826.13                                                    |
|             | 1B-A1             | 868.21                                                    |
|             | 1B-B              | 846.58                                                    |
|             | 1B-C              | 932.69                                                    |
|             | 1B-D              | 753.90                                                    |
|             | lB-Dl             | 750.56                                                    |
|             | 2B-A              | 1222.67                                                   |
|             | 2B-B              | 1418.36                                                   |
|             | 2B-C              | 1119.45                                                   |