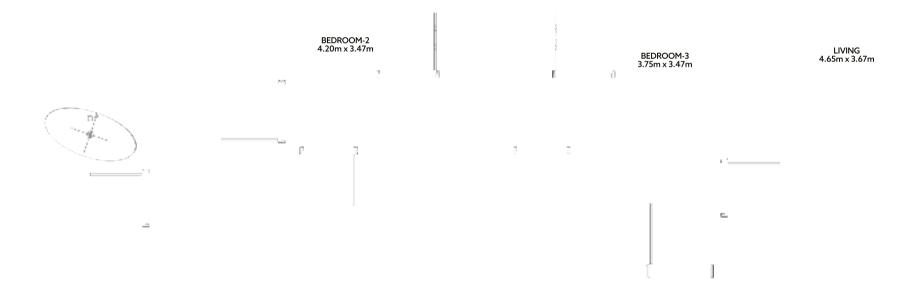

# THREE BEDROOM (TYPE B)

#### **FEATURES**

- Living Room
- Master Bedroom
- Master Bathroom
- 2 Bedroom
- Toilet & Bath
- 3 Bedroom

- Maid's Room
- Toilet
- Dining / Kitchen
- Powder Room
- Balcony
- Laundry

#### **AREA**

| No. of BR  | 03              |
|------------|-----------------|
| Total Area | 1797.46 sq. ft* |

<sup>\*</sup>Starting from