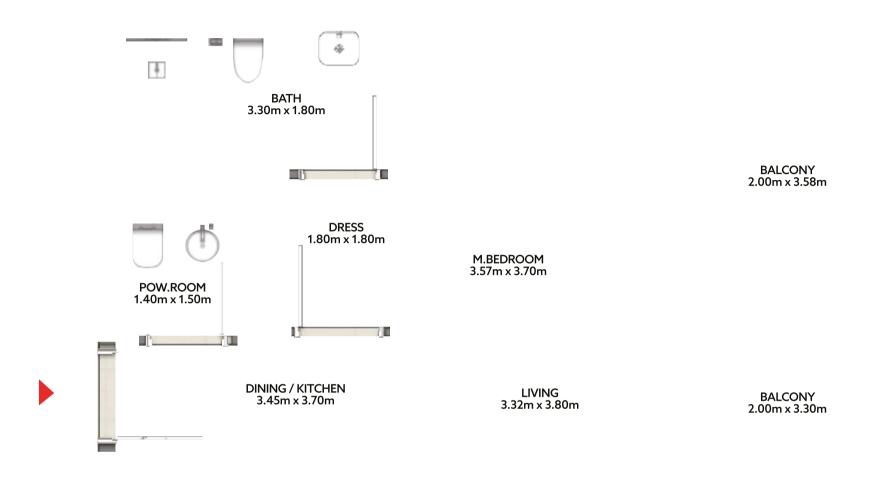

## TWO BEDROOM (TYPE A)

#### **FEATURES**

- Living Room
- Master Bedroom
- Master Bathroom
- 2 Bedroom
- Toilet & Bath
- Dining / Kitchen
- Powder Room
- Balcony
- Laundry

#### **AREA**

\*Starting from