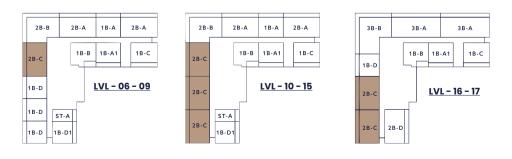

### SIXTH TO NINTH FLOOR PLAN

| DESCRIPTION |                   |                                                           |
|-------------|-------------------|-----------------------------------------------------------|
| COLOR CODE  | APARTMENT<br>TYPE | TOTAL AREA INCLUDING INTERNAL UNIT AND BALCONY IN (SQ FT) |
|             | ST-A              | 424.31                                                    |
|             | 1B-A              | 826.13                                                    |
|             | 1B-A1             | 868.21                                                    |
|             | 1B-B              | 846.58                                                    |
|             | 1B-C              | 932.69                                                    |
|             | 1B-D              | 753.90                                                    |
|             | lB-Dl             | 750.56                                                    |
|             | 2B-A              | 1222.67                                                   |
|             | 2B-B              | 1418.36                                                   |
|             | 2B-C              | 1119.45                                                   |

### **TENTH TO FIFTEENTH FLOOR PLAN**

| DESCRIPTION |                   |                                                           |
|-------------|-------------------|-----------------------------------------------------------|
| COLOR CODE  | APARTMENT<br>TYPE | TOTAL AREA INCLUDING INTERNAL UNIT AND BALCONY IN (SQ FT) |
|             | ST-A              | 424.31                                                    |
|             | 1B-A              | 826.13                                                    |
|             | IB-AI             | 868.21                                                    |
|             | 1B-B              | 846.58                                                    |
|             | 1B-C              | 932.69                                                    |
|             | IB-DI             | 750.56                                                    |
|             | 2B-A              | 1222.67                                                   |
|             | 2B-B              | 1418.36                                                   |
|             | 2B-C              | 1119.45                                                   |

### SIXTEENTH & SEVENTEENTH FLOOR PLAN

| DESCRIPTION |                   |                                                           |
|-------------|-------------------|-----------------------------------------------------------|
| COLOR CODE  | APARTMENT<br>TYPE | TOTAL AREA INCLUDING INTERNAL UNIT AND BALCONY IN (SQ FT) |
|             | 1B-A1             | 868.21                                                    |
|             | 1B-B              | 846.58                                                    |
|             | 1B-C              | 932.69                                                    |
|             | 1B-D              | 753.90                                                    |
|             | 2B-C              | 1119.45                                                   |
|             | 2B-D              | 1171.75                                                   |
|             | 3B-A              | 1662.27                                                   |
|             | 3В-В              | 1797.46                                                   |