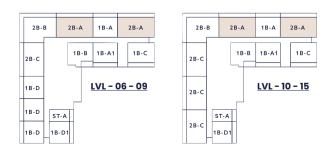

### SIXTH TO NINTH FLOOR PLAN

| DESCRIPTION |                   |                                                           |
|-------------|-------------------|-----------------------------------------------------------|
| COLOR CODE  | APARTMENT<br>TYPE | TOTAL AREA INCLUDING INTERNAL UNIT AND BALCONY IN (SQ FT) |
|             | ST-A              | 424.31                                                    |
|             | 1B-A              | 826.13                                                    |
|             | 1B-A1             | 868.21                                                    |
|             | 1B-B              | 846.58                                                    |
|             | 1B-C              | 932.69                                                    |
|             | 1B-D              | 753.90                                                    |
|             | lB-Dl             | 750.56                                                    |
|             | 2B-A              | 1222.67                                                   |
|             | 2B-B              | 1418.36                                                   |
|             | 2B-C              | 1119.45                                                   |

### **TENTH TO FIFTEENTH FLOOR PLAN**

| DESCRIPTION |                   |                                                           |
|-------------|-------------------|-----------------------------------------------------------|
| COLOR CODE  | APARTMENT<br>TYPE | TOTAL AREA INCLUDING INTERNAL UNIT AND BALCONY IN (SQ FT) |
|             | ST-A              | 424.31                                                    |
|             | 1B-A              | 826.13                                                    |
|             | IB-AI             | 868.21                                                    |
|             | 1B-B              | 846.58                                                    |
|             | 1B-C              | 932.69                                                    |
|             | IB-DI             | 750.56                                                    |
|             | 2B-A              | 1222.67                                                   |
|             | 2B-B              | 1418.36                                                   |
|             | 2B-C              | 1119.45                                                   |