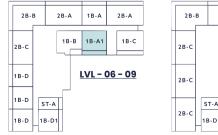

### SIXTH TO NINTH FLOOR PLAN

| DESCRIPTION |                   |                                                           |
|-------------|-------------------|-----------------------------------------------------------|
| COLOR CODE  | APARTMENT<br>TYPE | TOTAL AREA INCLUDING INTERNAL UNIT AND BALCONY IN (SQ FT) |
|             | ST-A              | 424.31                                                    |
|             | 1B-A              | 826.13                                                    |
|             | 1B-A1             | 868.21                                                    |
|             | 1B-B              | 846.58                                                    |
|             | 1B-C              | 932.69                                                    |
|             | 1B-D              | 753.90                                                    |
|             | lB-Dl             | 750.56                                                    |
|             | 2B-A              | 1222.67                                                   |
|             | 2B-B              | 1418.36                                                   |
|             | 2B-C              | 1119.45                                                   |