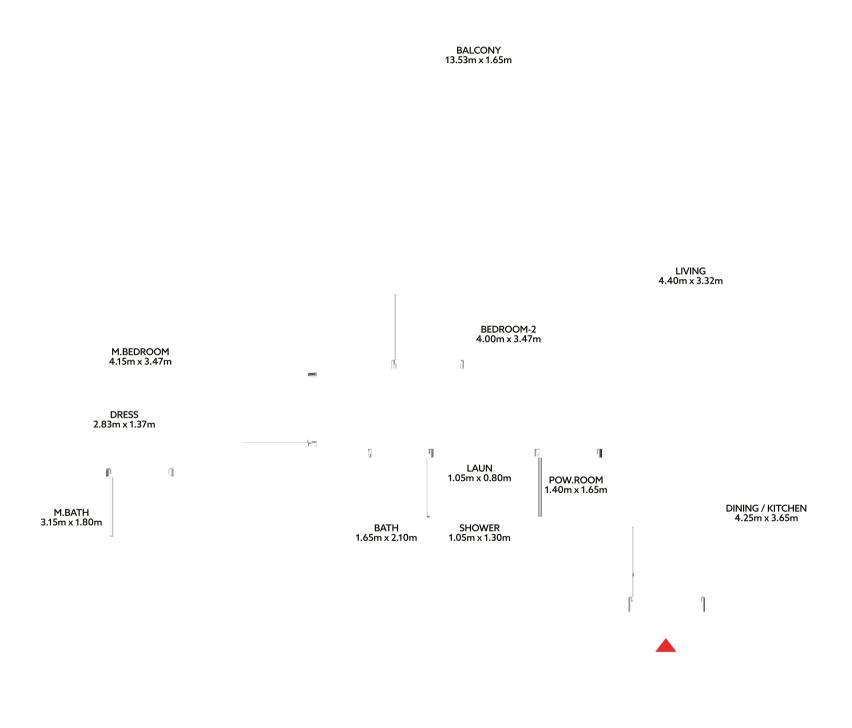

## TWO BEDROOM (TYPE A)

#### **FEATURES**

- Living Room
- Master Bedroom
- Master Bathroom
- 2 Bedroom
- Toilet & Bath
- Dining / Kitchen
- Powder Room
- Balcony
- Laundry

#### **AREA**

\*Starting from