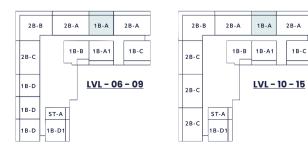

### SIXTH TO NINTH FLOOR PLAN

| DESCRIPTION |                   |                                                           |
|-------------|-------------------|-----------------------------------------------------------|
| COLOR CODE  | APARTMENT<br>TYPE | TOTAL AREA INCLUDING INTERNAL UNIT AND BALCONY IN (SQ FT) |
|             | ST-A              | 424.31                                                    |
|             | 1B-A              | 826.13                                                    |
|             | 1B-A1             | 868.21                                                    |
|             | 1B-B              | 846.58                                                    |
|             | 1B-C              | 932.69                                                    |
|             | 1B-D              | 753.90                                                    |
|             | lB-Dl             | 750.56                                                    |
|             | 2B-A              | 1222.67                                                   |
|             | 2B-B              | 1418.36                                                   |
|             | 2B-C              | 1119.45                                                   |

### **TENTH TO FIFTEENTH FLOOR PLAN**

| DESCRIPTION |                   |                                                           |
|-------------|-------------------|-----------------------------------------------------------|
| COLOR CODE  | APARTMENT<br>TYPE | TOTAL AREA INCLUDING INTERNAL UNIT AND BALCONY IN (SQ FT) |
|             | ST-A              | 424.31                                                    |
|             | 1B-A              | 826.13                                                    |
|             | IB-AI             | 868.21                                                    |
|             | 1B-B              | 846.58                                                    |
|             | 1B-C              | 932.69                                                    |
|             | IB-DI             | 750.56                                                    |
|             | 2B-A              | 1222.67                                                   |
|             | 2B-B              | 1418.36                                                   |
|             | 2B-C              | 1119.45                                                   |