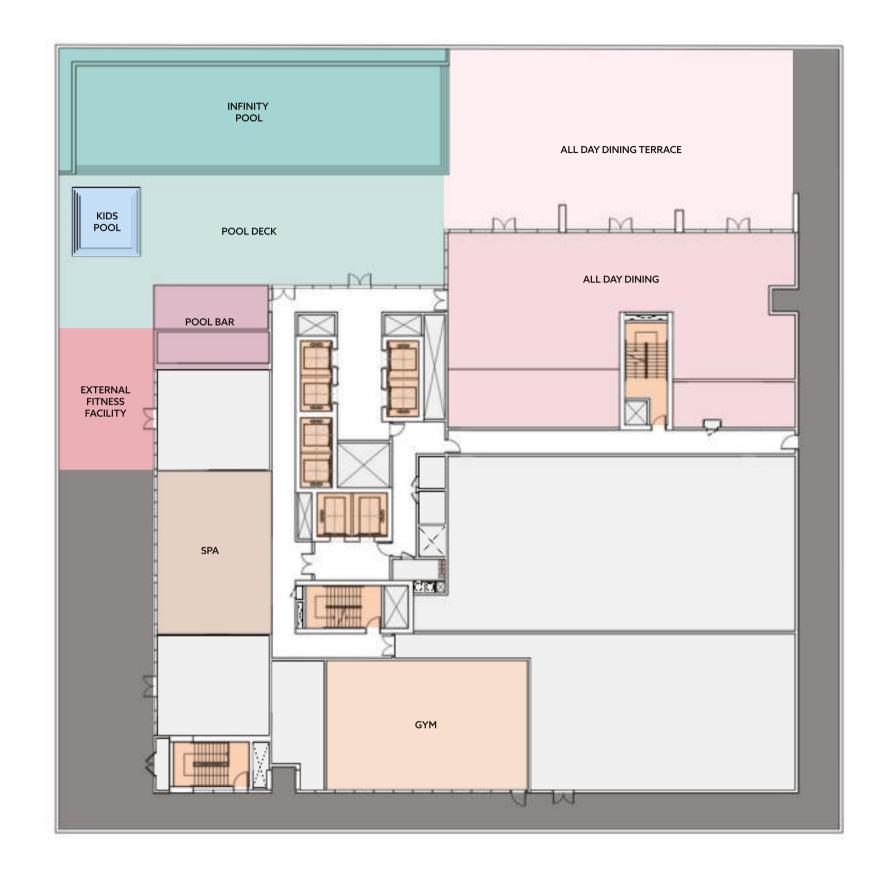

### **FIRST FLOOR**

| DESCRIPTION |                           |
|-------------|---------------------------|
| COLOR CODE  | ТҮРЕ                      |
|             | INFINITY POOL             |
|             | POOL DECK                 |
|             | ALL-DAY DINING TERRACE    |
|             | ALL DAY DINING            |
|             | EXTERNAL FITNESS FACILITY |
|             | POOL BAR                  |
|             | KIDS POOL                 |
|             | SPA                       |
|             | GYM                       |
|             | SERVICES                  |
|             | OTHER                     |
|             | EXTERNAL ACCESS           |