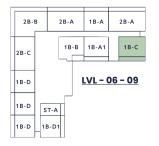

### SIXTH TO NINTH FLOOR PLAN

| DESCRIPTION |                   |                                                           |
|-------------|-------------------|-----------------------------------------------------------|
| COLOR CODE  | APARTMENT<br>TYPE | TOTAL AREA INCLUDING INTERNAL UNIT AND BALCONY IN (SQ FT) |
|             | ST-A              | 424.31                                                    |
|             | 1B-A              | 826.13                                                    |
|             | 1B-A1             | 868.21                                                    |
|             | 1B-B              | 846.58                                                    |
|             | 1B-C              | 932.69                                                    |
|             | 1B-D              | 753.90                                                    |
|             | lB-Dl             | 750.56                                                    |
|             | 2B-A              | 1222.67                                                   |
|             | 2B-B              | 1418.36                                                   |
|             | 2B-C              | 1119.45                                                   |