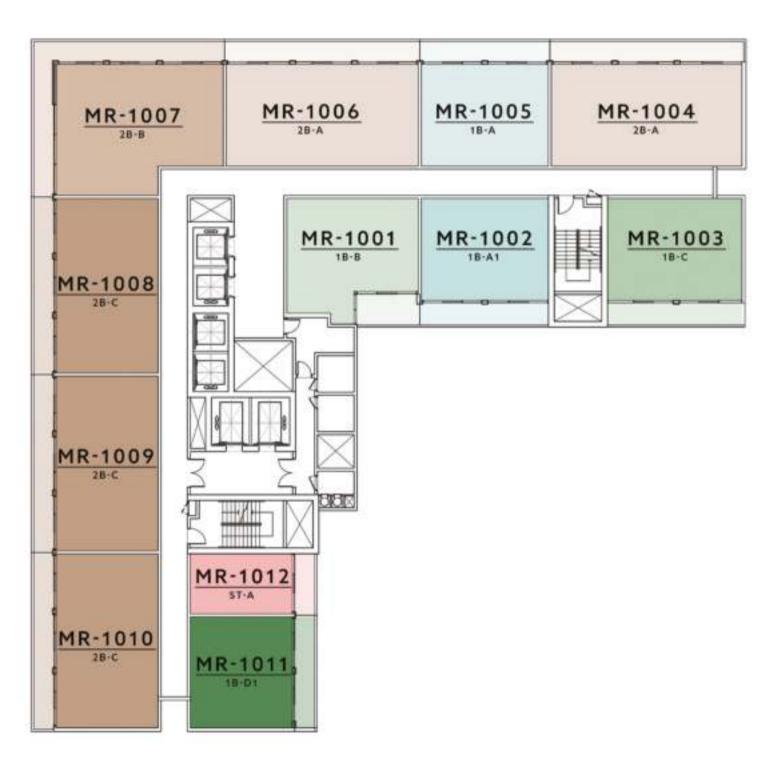

### **TENTH TO FIFTEENTH FLOOR PLAN**

| DESCRIPTION |                   |                                                           |
|-------------|-------------------|-----------------------------------------------------------|
| COLOR CODE  | APARTMENT<br>TYPE | TOTAL AREA INCLUDING INTERNAL UNIT AND BALCONY IN (SQ FT) |
|             | ST-A              | 424.31                                                    |
|             | 1B-A              | 826.13                                                    |
|             | IB-AI             | 868.21                                                    |
|             | 1B-B              | 846.58                                                    |
|             | 1B-C              | 932.69                                                    |
|             | IB-DI             | 750.56                                                    |
|             | 2B-A              | 1222.67                                                   |
|             | 2B-B              | 1418.36                                                   |
|             | 2B-C              | 1119.45                                                   |