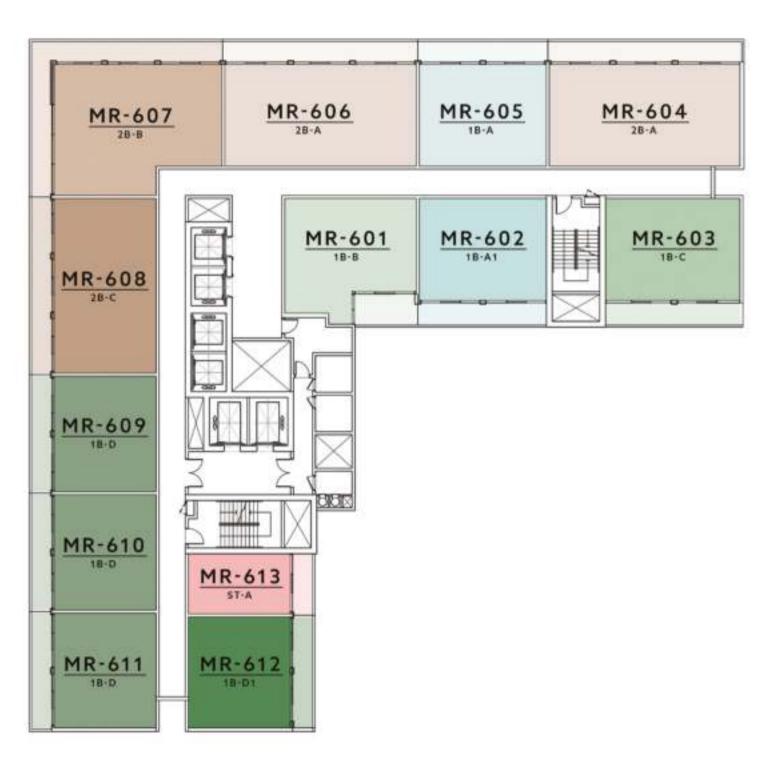

### SIXTH TO NINTH FLOOR PLAN

| DESCRIPTION |                   |                                                           |
|-------------|-------------------|-----------------------------------------------------------|
| COLOR CODE  | APARTMENT<br>TYPE | TOTAL AREA INCLUDING INTERNAL UNIT AND BALCONY IN (SQ FT) |
|             | ST-A              | 424.31                                                    |
|             | 1B-A              | 826.13                                                    |
|             | 1B-A1             | 868.21                                                    |
|             | 1B-B              | 846.58                                                    |
|             | 1B-C              | 932.69                                                    |
|             | 1B-D              | 753.90                                                    |
|             | lB-Dl             | 750.56                                                    |
|             | 2B-A              | 1222.67                                                   |
|             | 2B-B              | 1418.36                                                   |
|             | 2B-C              | 1119.45                                                   |