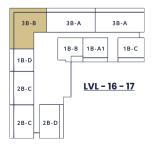

### SIXTEENTH & SEVENTEENTH FLOOR PLAN

| DESCRIPTION |                   |                                                           |
|-------------|-------------------|-----------------------------------------------------------|
| COLOR CODE  | APARTMENT<br>TYPE | TOTAL AREA INCLUDING INTERNAL UNIT AND BALCONY IN (SQ FT) |
|             | 1B-A1             | 868.21                                                    |
|             | 1B-B              | 846.58                                                    |
|             | 1B-C              | 932.69                                                    |
|             | 1B-D              | 753.90                                                    |
|             | 2B-C              | 1119.45                                                   |
|             | 2B-D              | 1171.75                                                   |
|             | 3B-A              | 1662.27                                                   |
|             | 3В-В              | 1797.46                                                   |