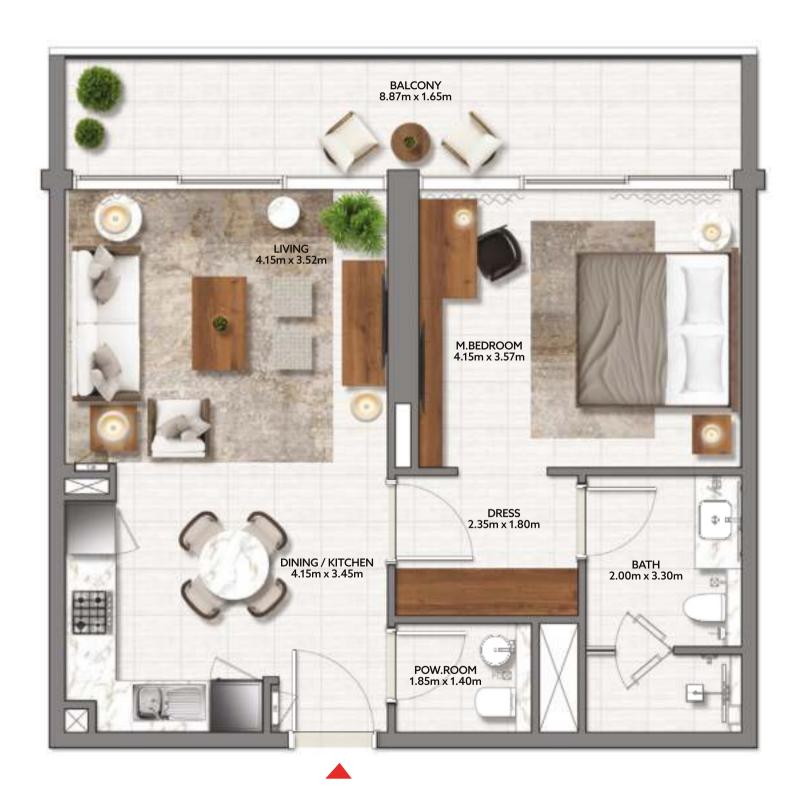

## TWO BEDROOM (TYPE A)

#### **FEATURES**

- Living Room
- Master Bedroom
- Master Bathroom
- 2 Bedroom
- Toilet & Bath
- Dining / Kitchen
- Powder Room
- Balcony
- Laundry

#### **AREA**

\*Starting from