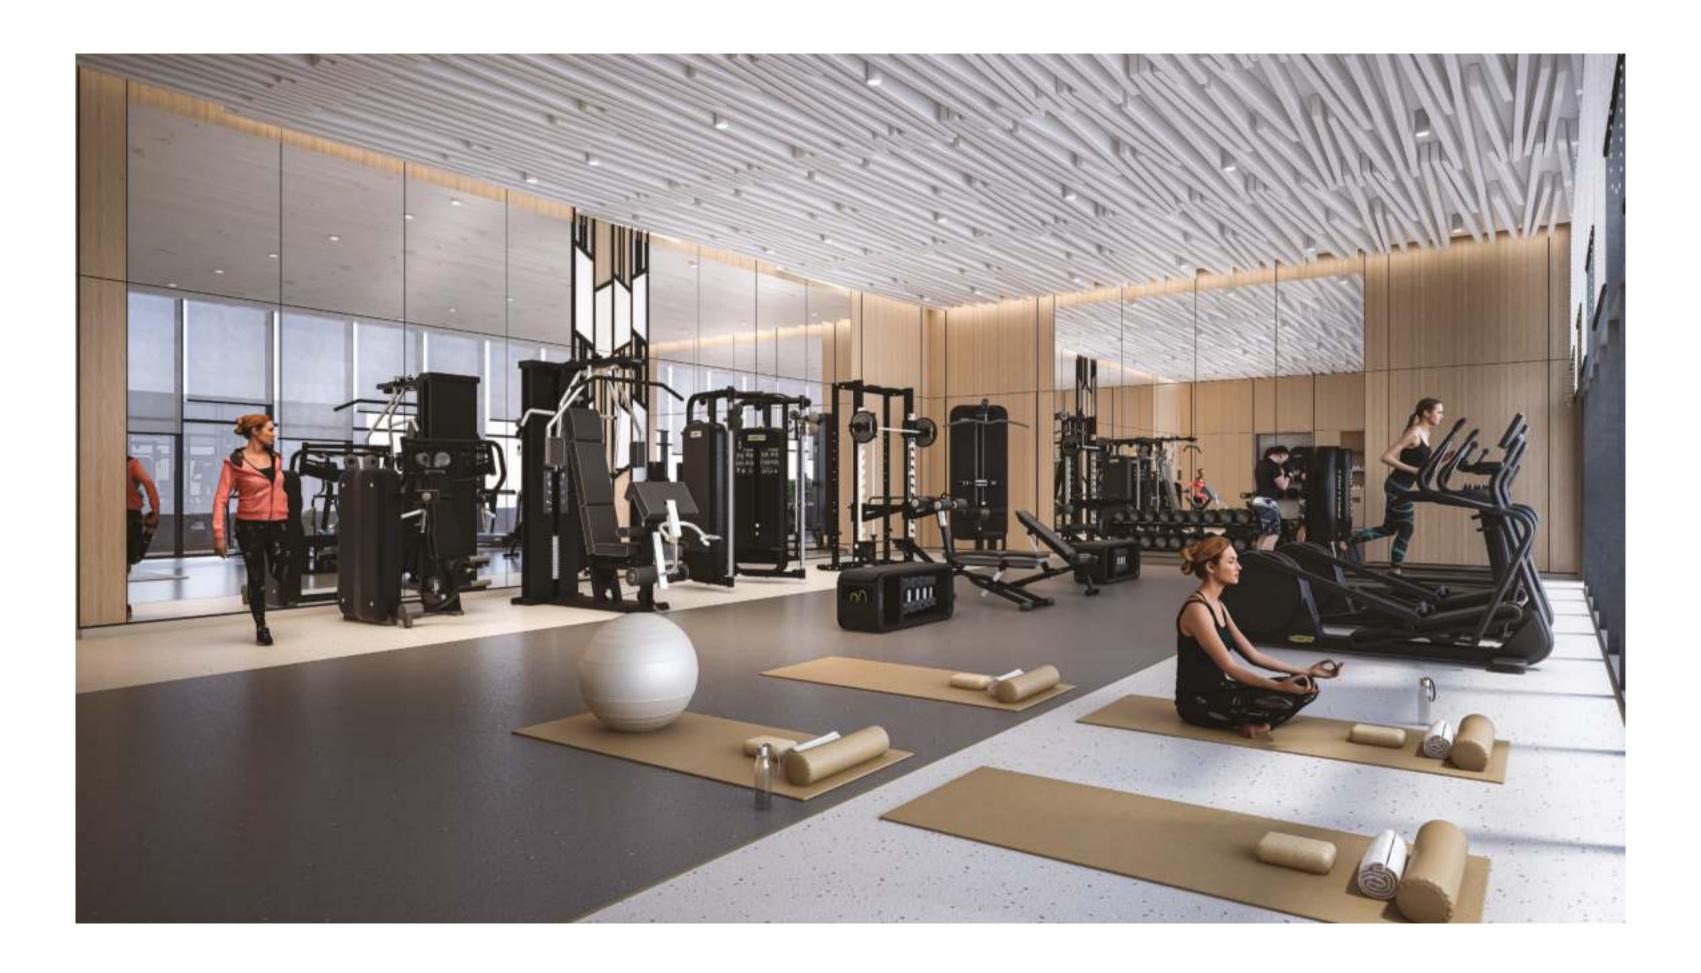

### **FACILITIES & AMENITIES**

Mallside Residence elevates the living experience by offering an array of amenities designed to meet your every need and preference.

Enjoy a tranquil rooftop bar and lounge, a charming rooftop restaurant with stunning views of Dubai's skyline, a variety of ground-floor dining options, a versatile all-day dining restaurant, an inviting infinity pool, a designated kids pool, a well-equipped fitness center, and a rejuvenating spa.

### **KEY FEATURES**

Retail (F&B)
Ground floor

**Infinity Pool** 

**Fitness Centre** 

Roof Top Specialty Restaurant

Branded Furniture Package(Optional)

Walking distance to Dubai Hills Park

**Kids Pool** 