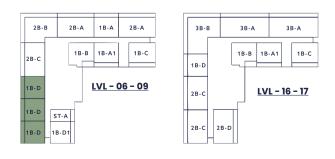

## ONE BEDROOM (TYPE D)

#### **FEATURES**

- Living Room
- Master Bedroom
- Dining / Kitchen
- Toilet & Bath
- Powder Room
- Balcony

#### **AREA**

| No. of BR  | 01             |
|------------|----------------|
| Total Area | 753.90 sq. ft* |

<sup>\*</sup>Starting from

LIVING 3.52m x 3.95m

BALCONY 1.65m x 7.70m