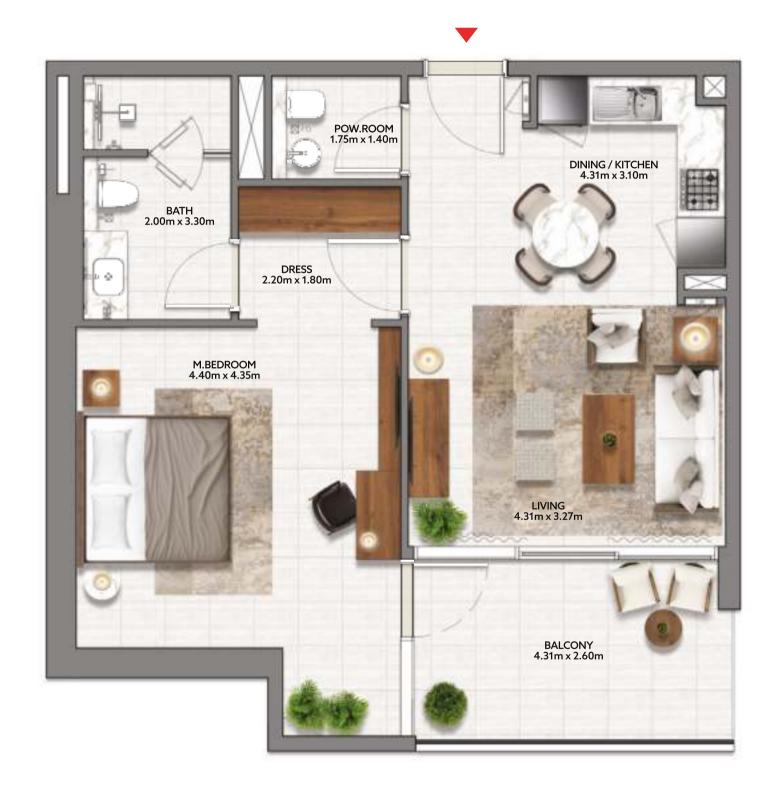

# **ONE BEDROOM** (TYPE B)

#### **FEATURES**

- Living Room
- Master Bedroom
- Dining / Kitchen
- Toilet & Bath
- Powder Room
- Balcony

#### **AREA**

| No. of BR  | 01             |
|------------|----------------|
| Total Area | 846.58 sq. ft* |

<sup>\*</sup>Starting from