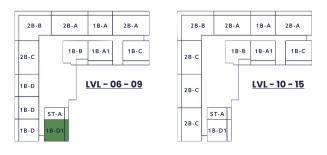

## ONE BEDROOM (TYPE D1)

#### **FEATURES**

- Living Room
- Master Bedroom
- Dining / Kitchen
- Toilet & Bath
- Powder Room
- Balcony

#### **AREA**

| No. of BR  | 01             |
|------------|----------------|
| Total Area | 750.56 sq. ft* |

<sup>\*</sup>Starting from