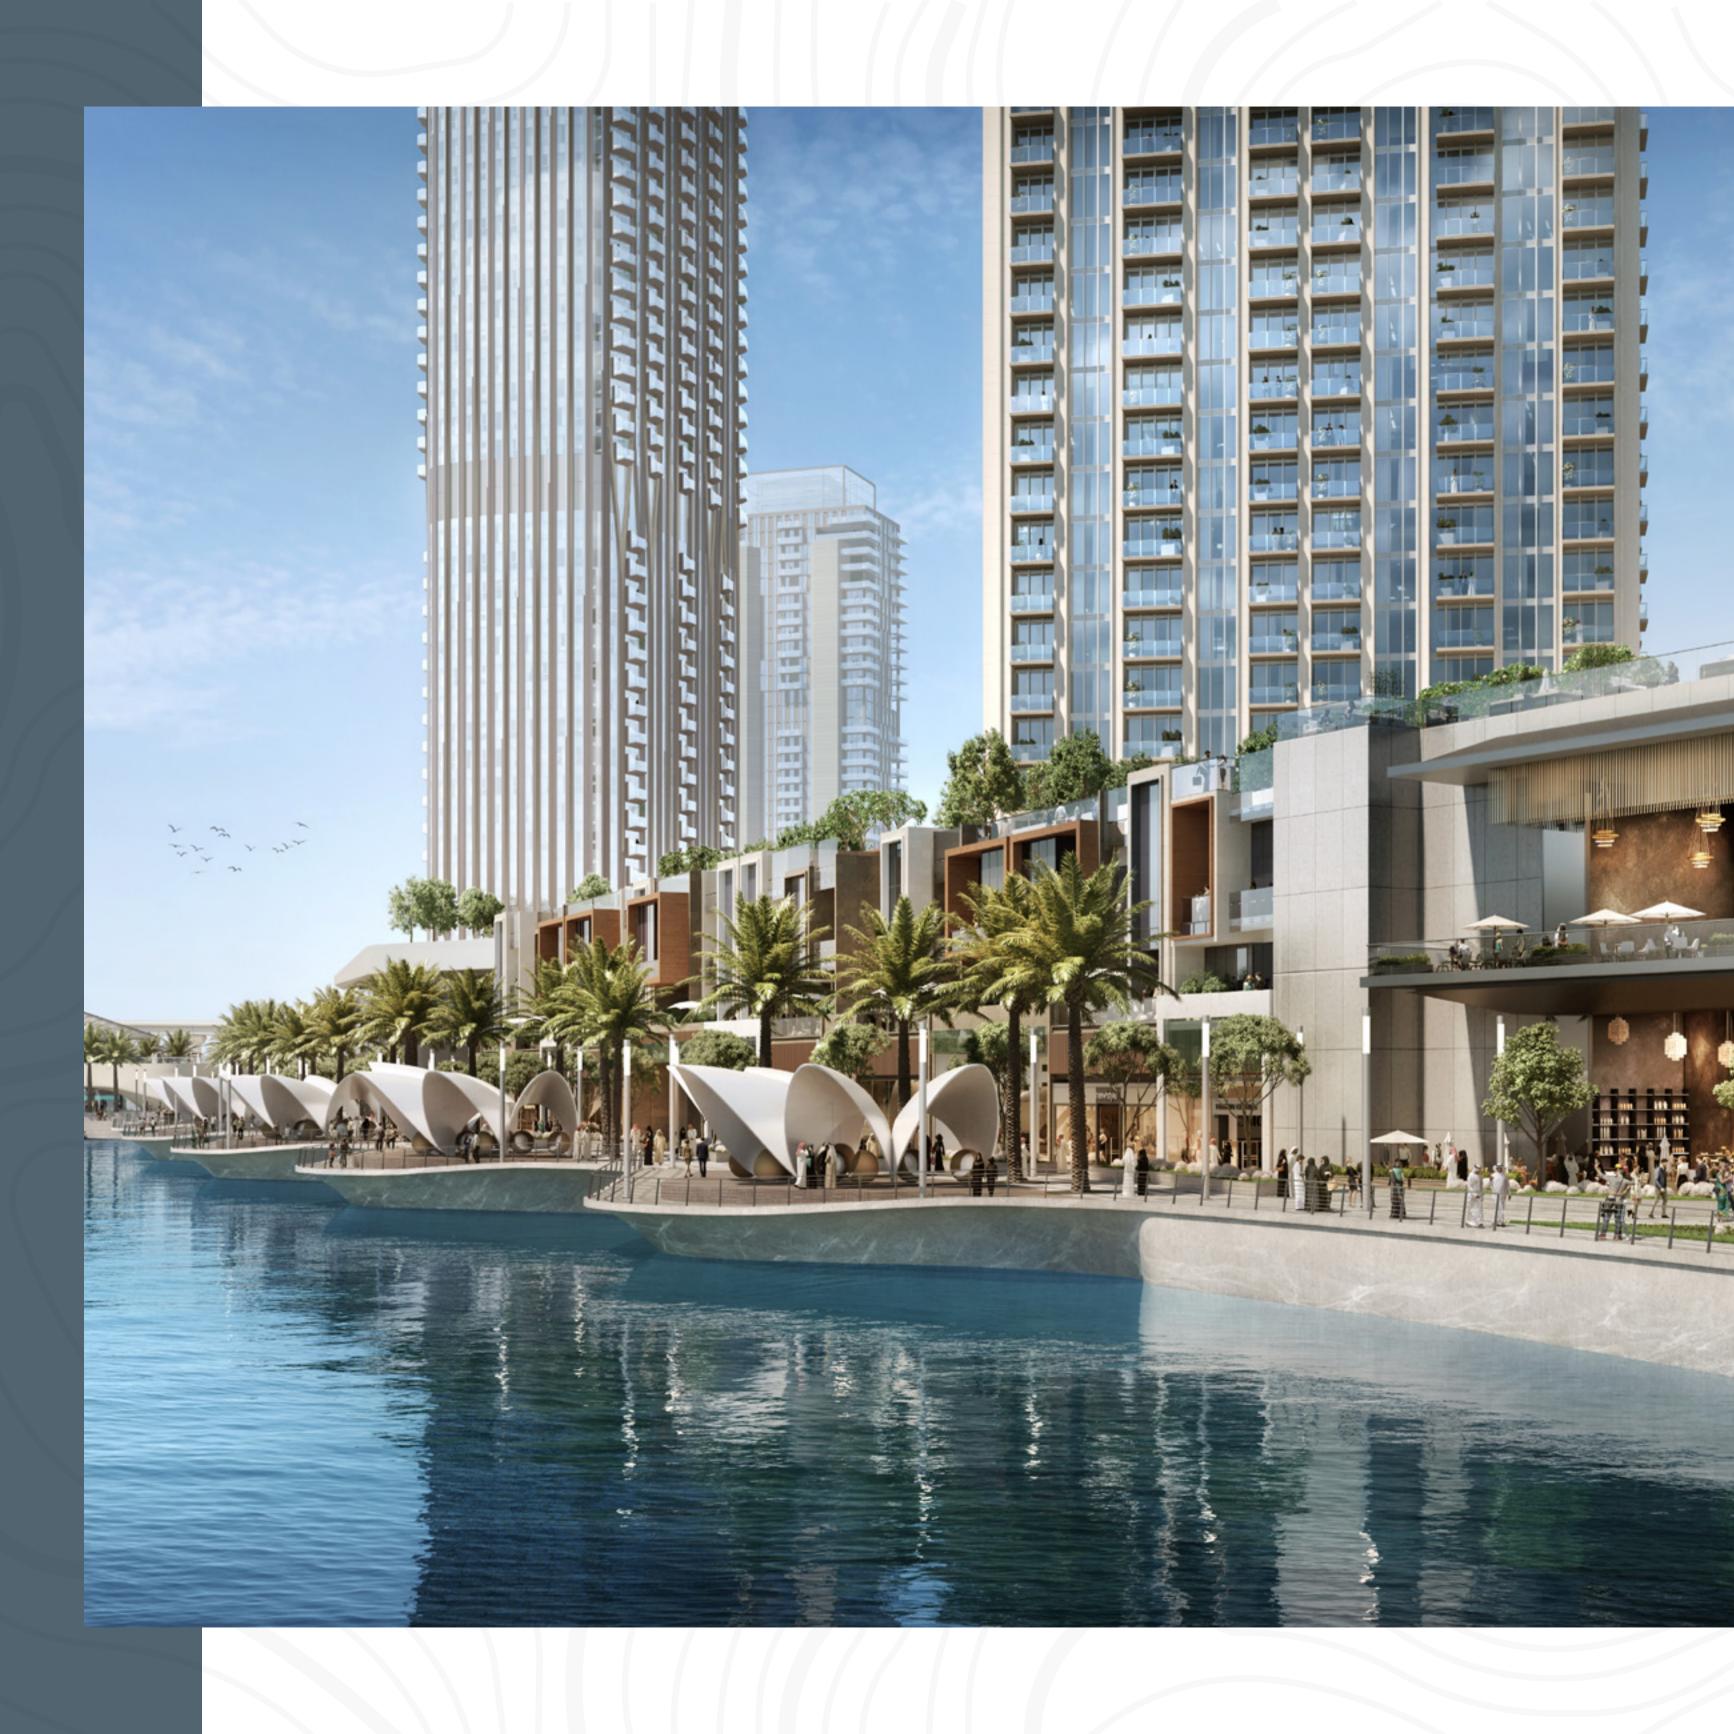

# CREEK MARINA

With a wide variety of retail, dining, and recreational options, Creek Marina never slows down. Landscaped pedestrian walkways offer stunning views of Downtown Dubai at dusk, while world-class art pieces add another layer to the trendsetting lifestyle.

) Food J Trucks

Art Installations

Sculptural Viewing Deck

Yacht Club Marina with 81 Berths

Vida Creek Harbour  $\wedge$ 

Ś

# HARBOUR PROMENADE

Explore a bustling promenade, an impressive skyline as you sit back and relax on the Harbour Promenade. Set sail across Dubai Creek's glistening waters and take in the city's cityscape from a unique vantage point. Enjoy a wonderful meal while taking in the breathtaking views between shopping and boating.