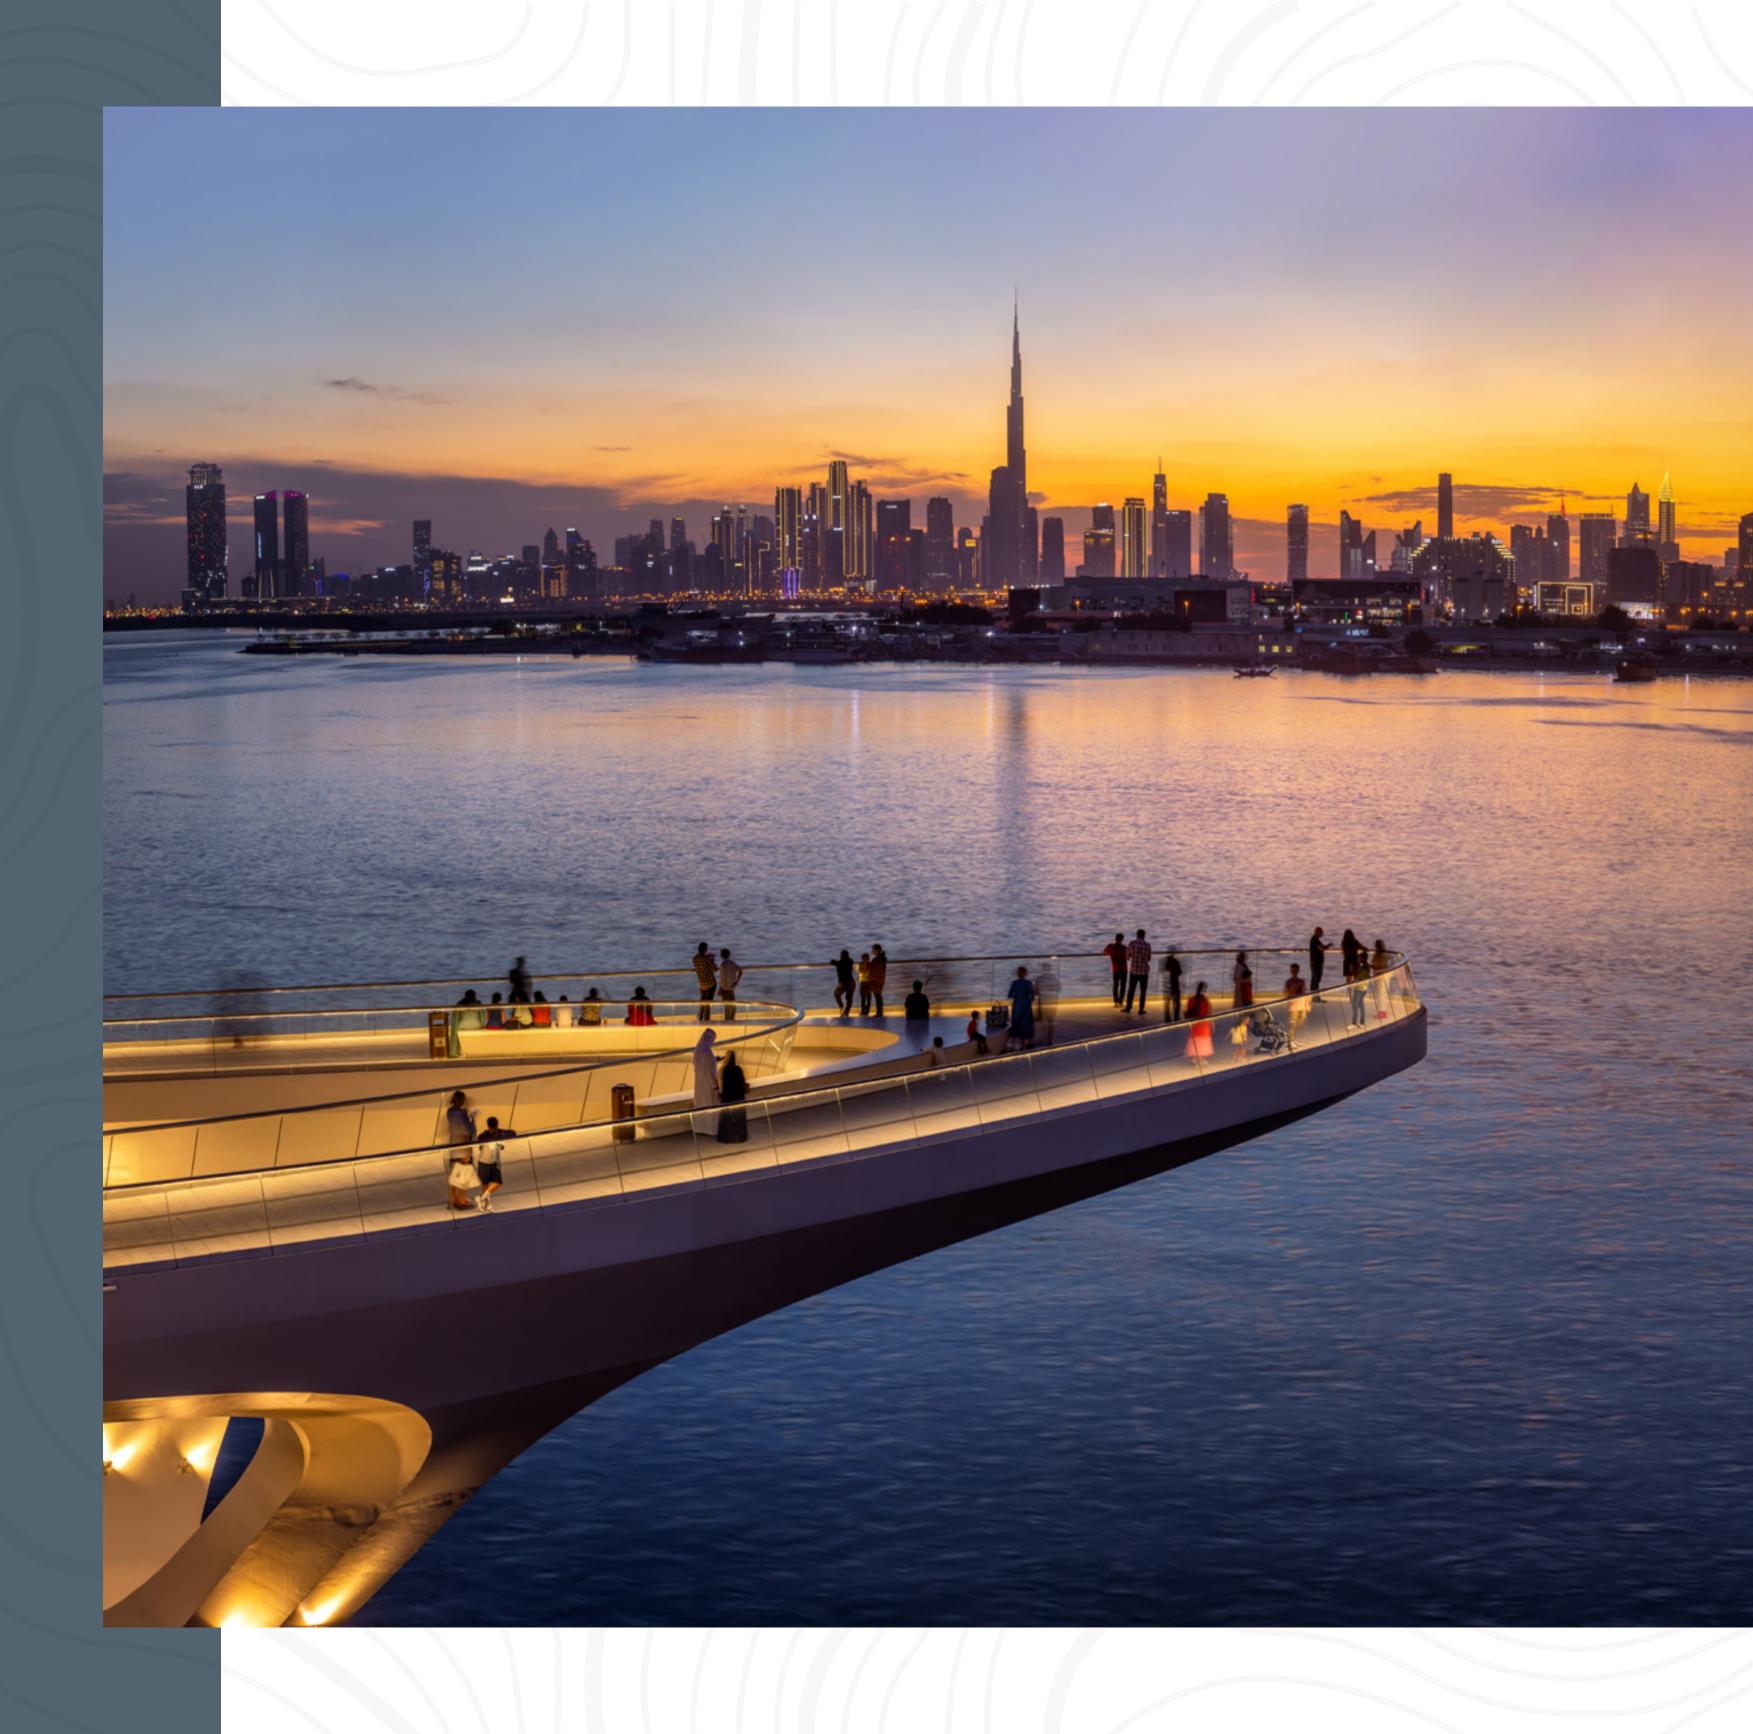

# THE VIEWING POINT

Take in some of the city's most spectacular sights at The Viewing Point at Dubai Creek Harbour. The 11.65m tall and 70-metre long structure spans out over Dubai Creek, with a 26m cantilever projecting out over the water. The walkway offers unobstructed views of the Dubai Creek and surrounding areas, and unique vistas of Downtown Dubai's incredible skyline.