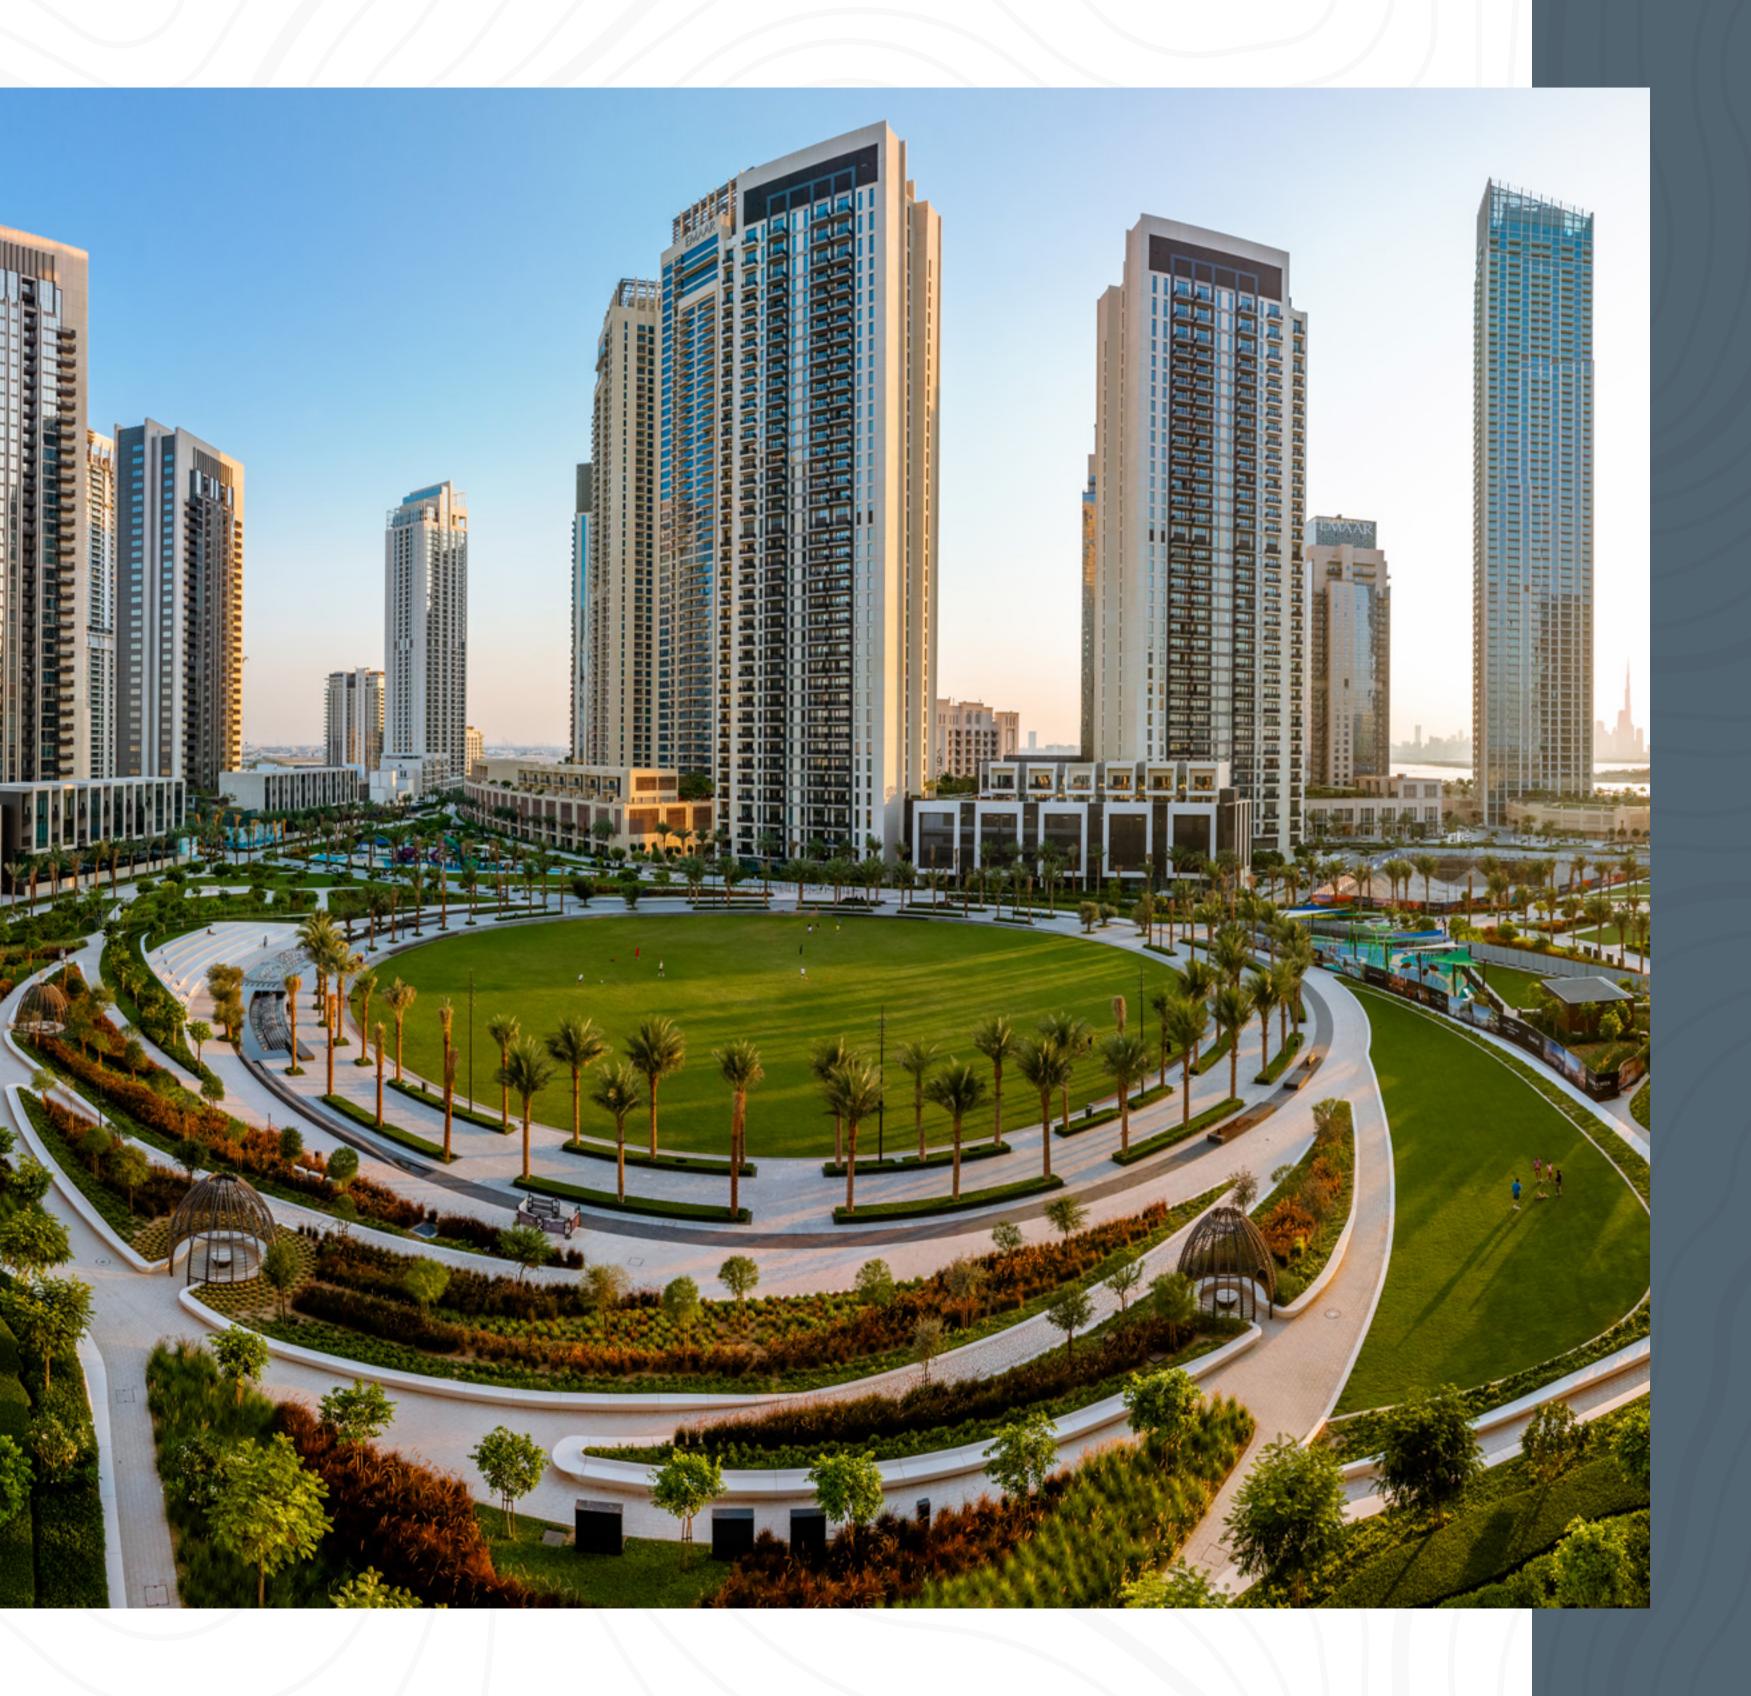

# CENTRAL PARK

The heart of island living, Dubai Creek Harbour Central Park offers residents a tranquil refuge to unwind, first-class amenities to enjoy, and wideopen spaces to discover. With a total area of six football fields, Dubai's Central Park is one of the largest parks in the emirate and offers a variety of activities for the whole family.

Kids' Play Area

 $\sum$ 

Skating Areas

Fitness Plaza

C Lawn C Amphitheatre

Dog Park