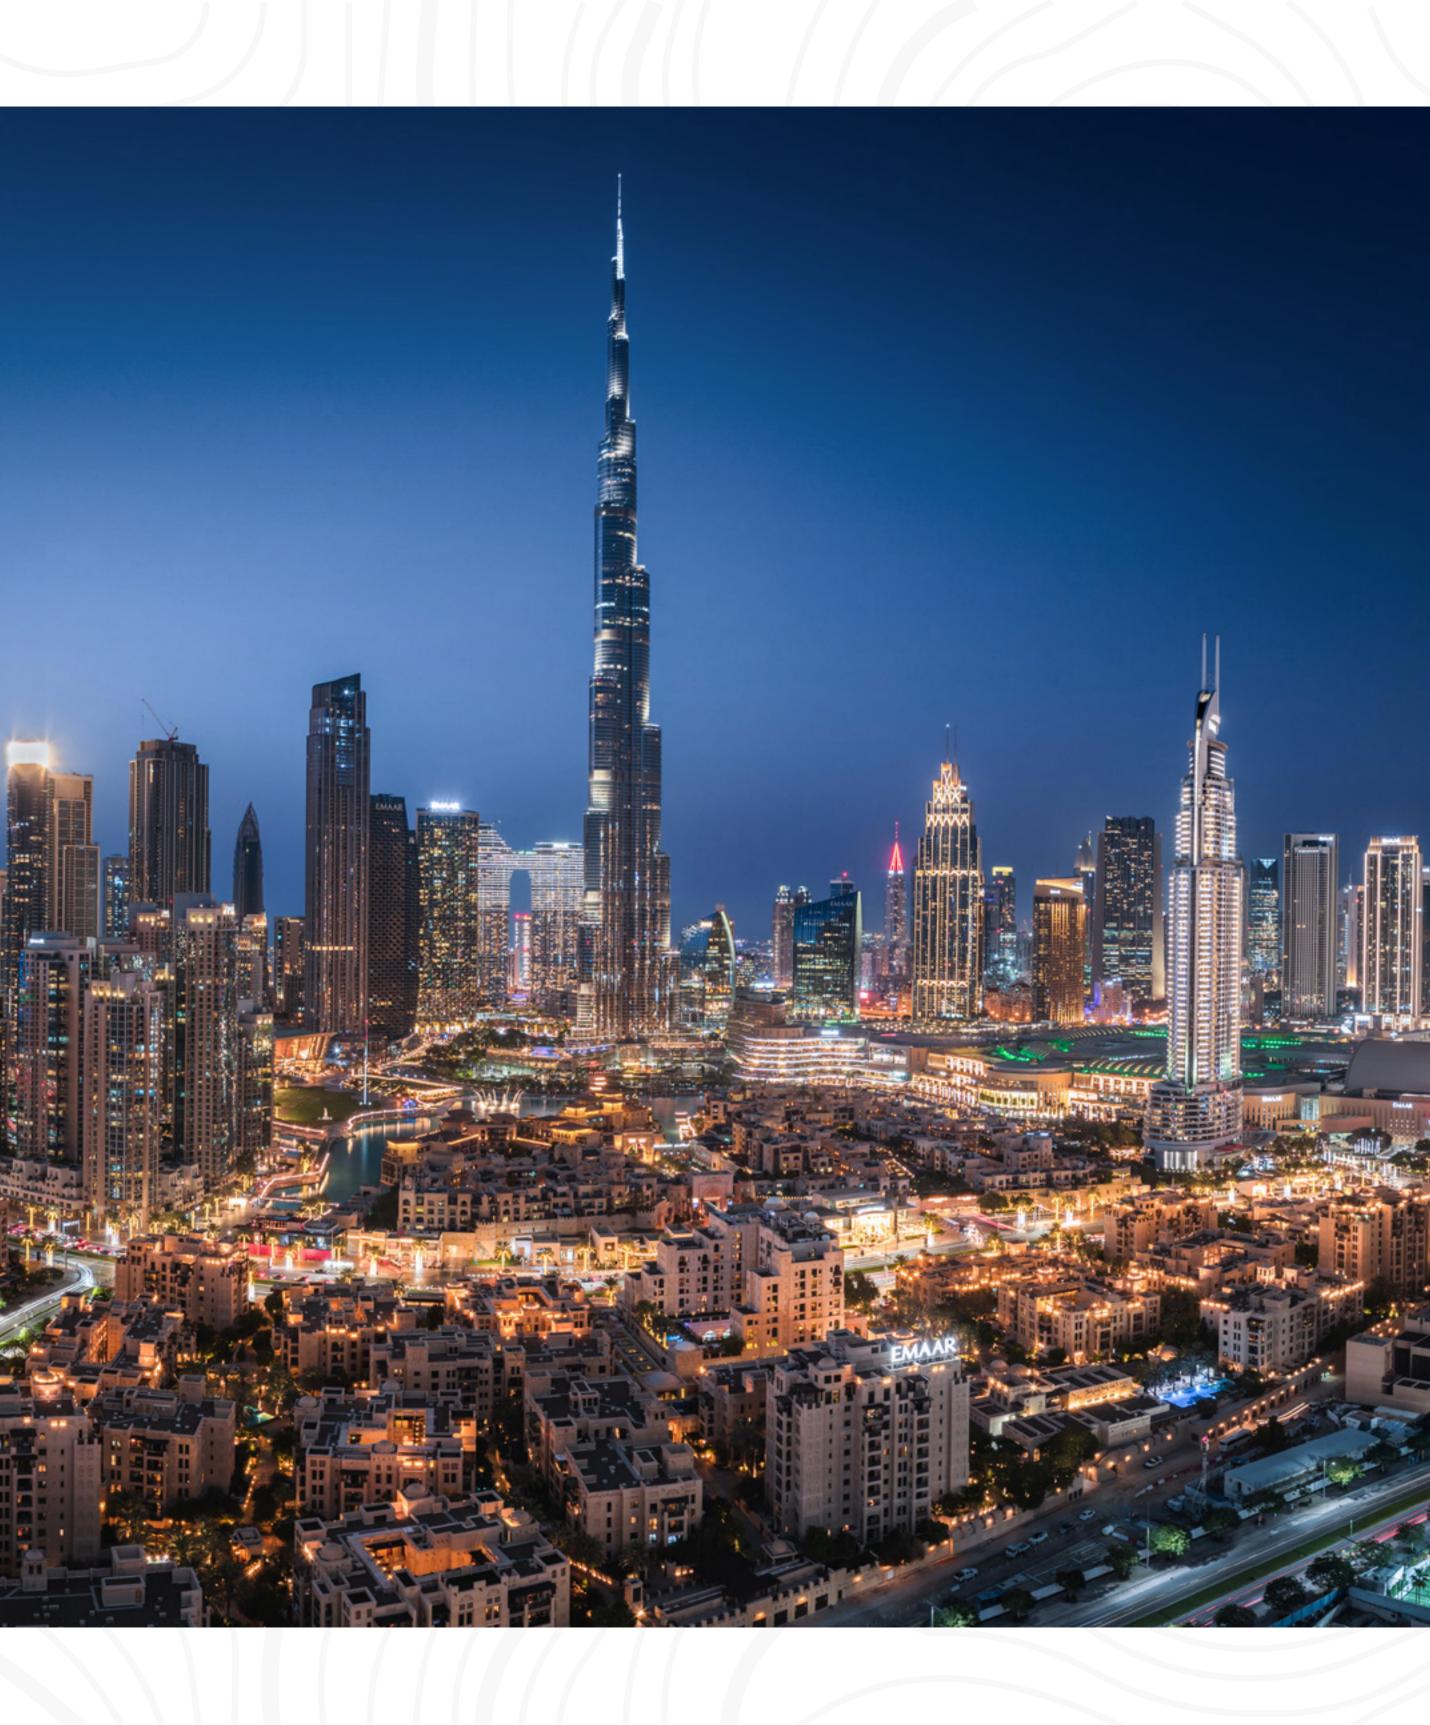

# THE VIEWING POINT

Take in some of the city's most spectacular sights at The Viewing Point at Dubai Creek Harbour. The 11.65m tall and 70-metre long structure spans out over Dubai Creek, with a 26m cantilever projecting out over the water. The walkway offers unobstructed views of the Dubai Creek and surrounding areas, and unique vistas of Downtown Dubai's incredible skyline.