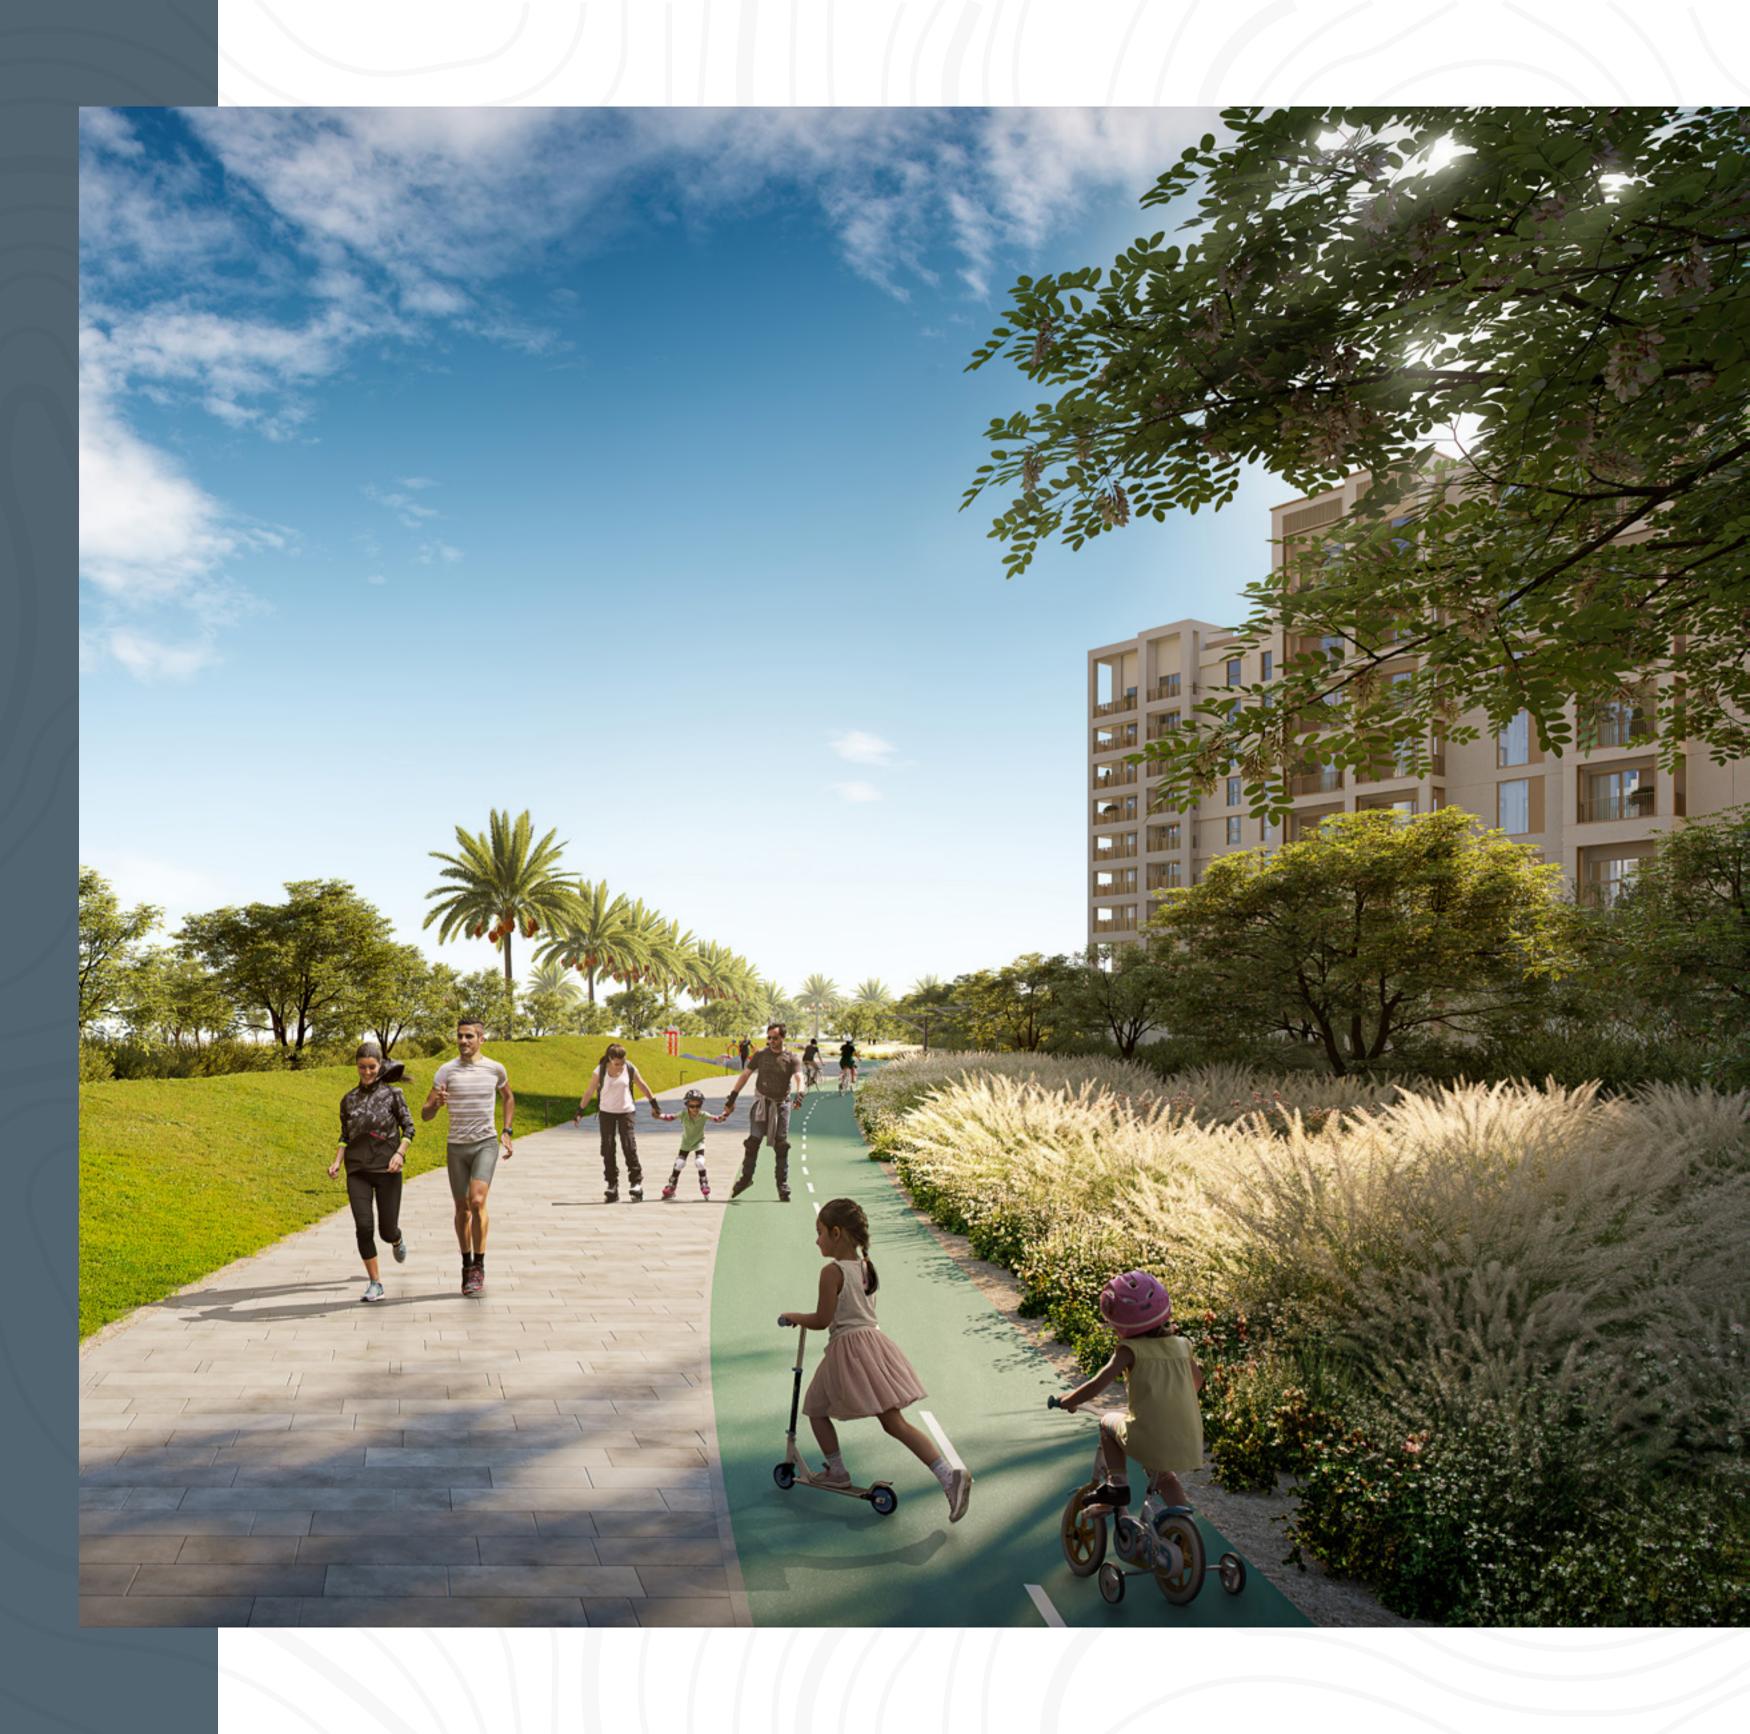

# CENTRAL PARK

The heart of island living, Dubai Creek Harbour Central Park offers residents a tranquil refuge to unwind, first-class amenities to enjoy, and wideopen spaces to discover. With a total area of six football fields, Dubai's Central Park is one of the largest parks in the emirate and offers a variety of activities for the whole family.

Kids' Play Area

 $\sum$ 

Skating Areas

Fitness Plaza

C Lawn C Amphitheatre

Dog Park