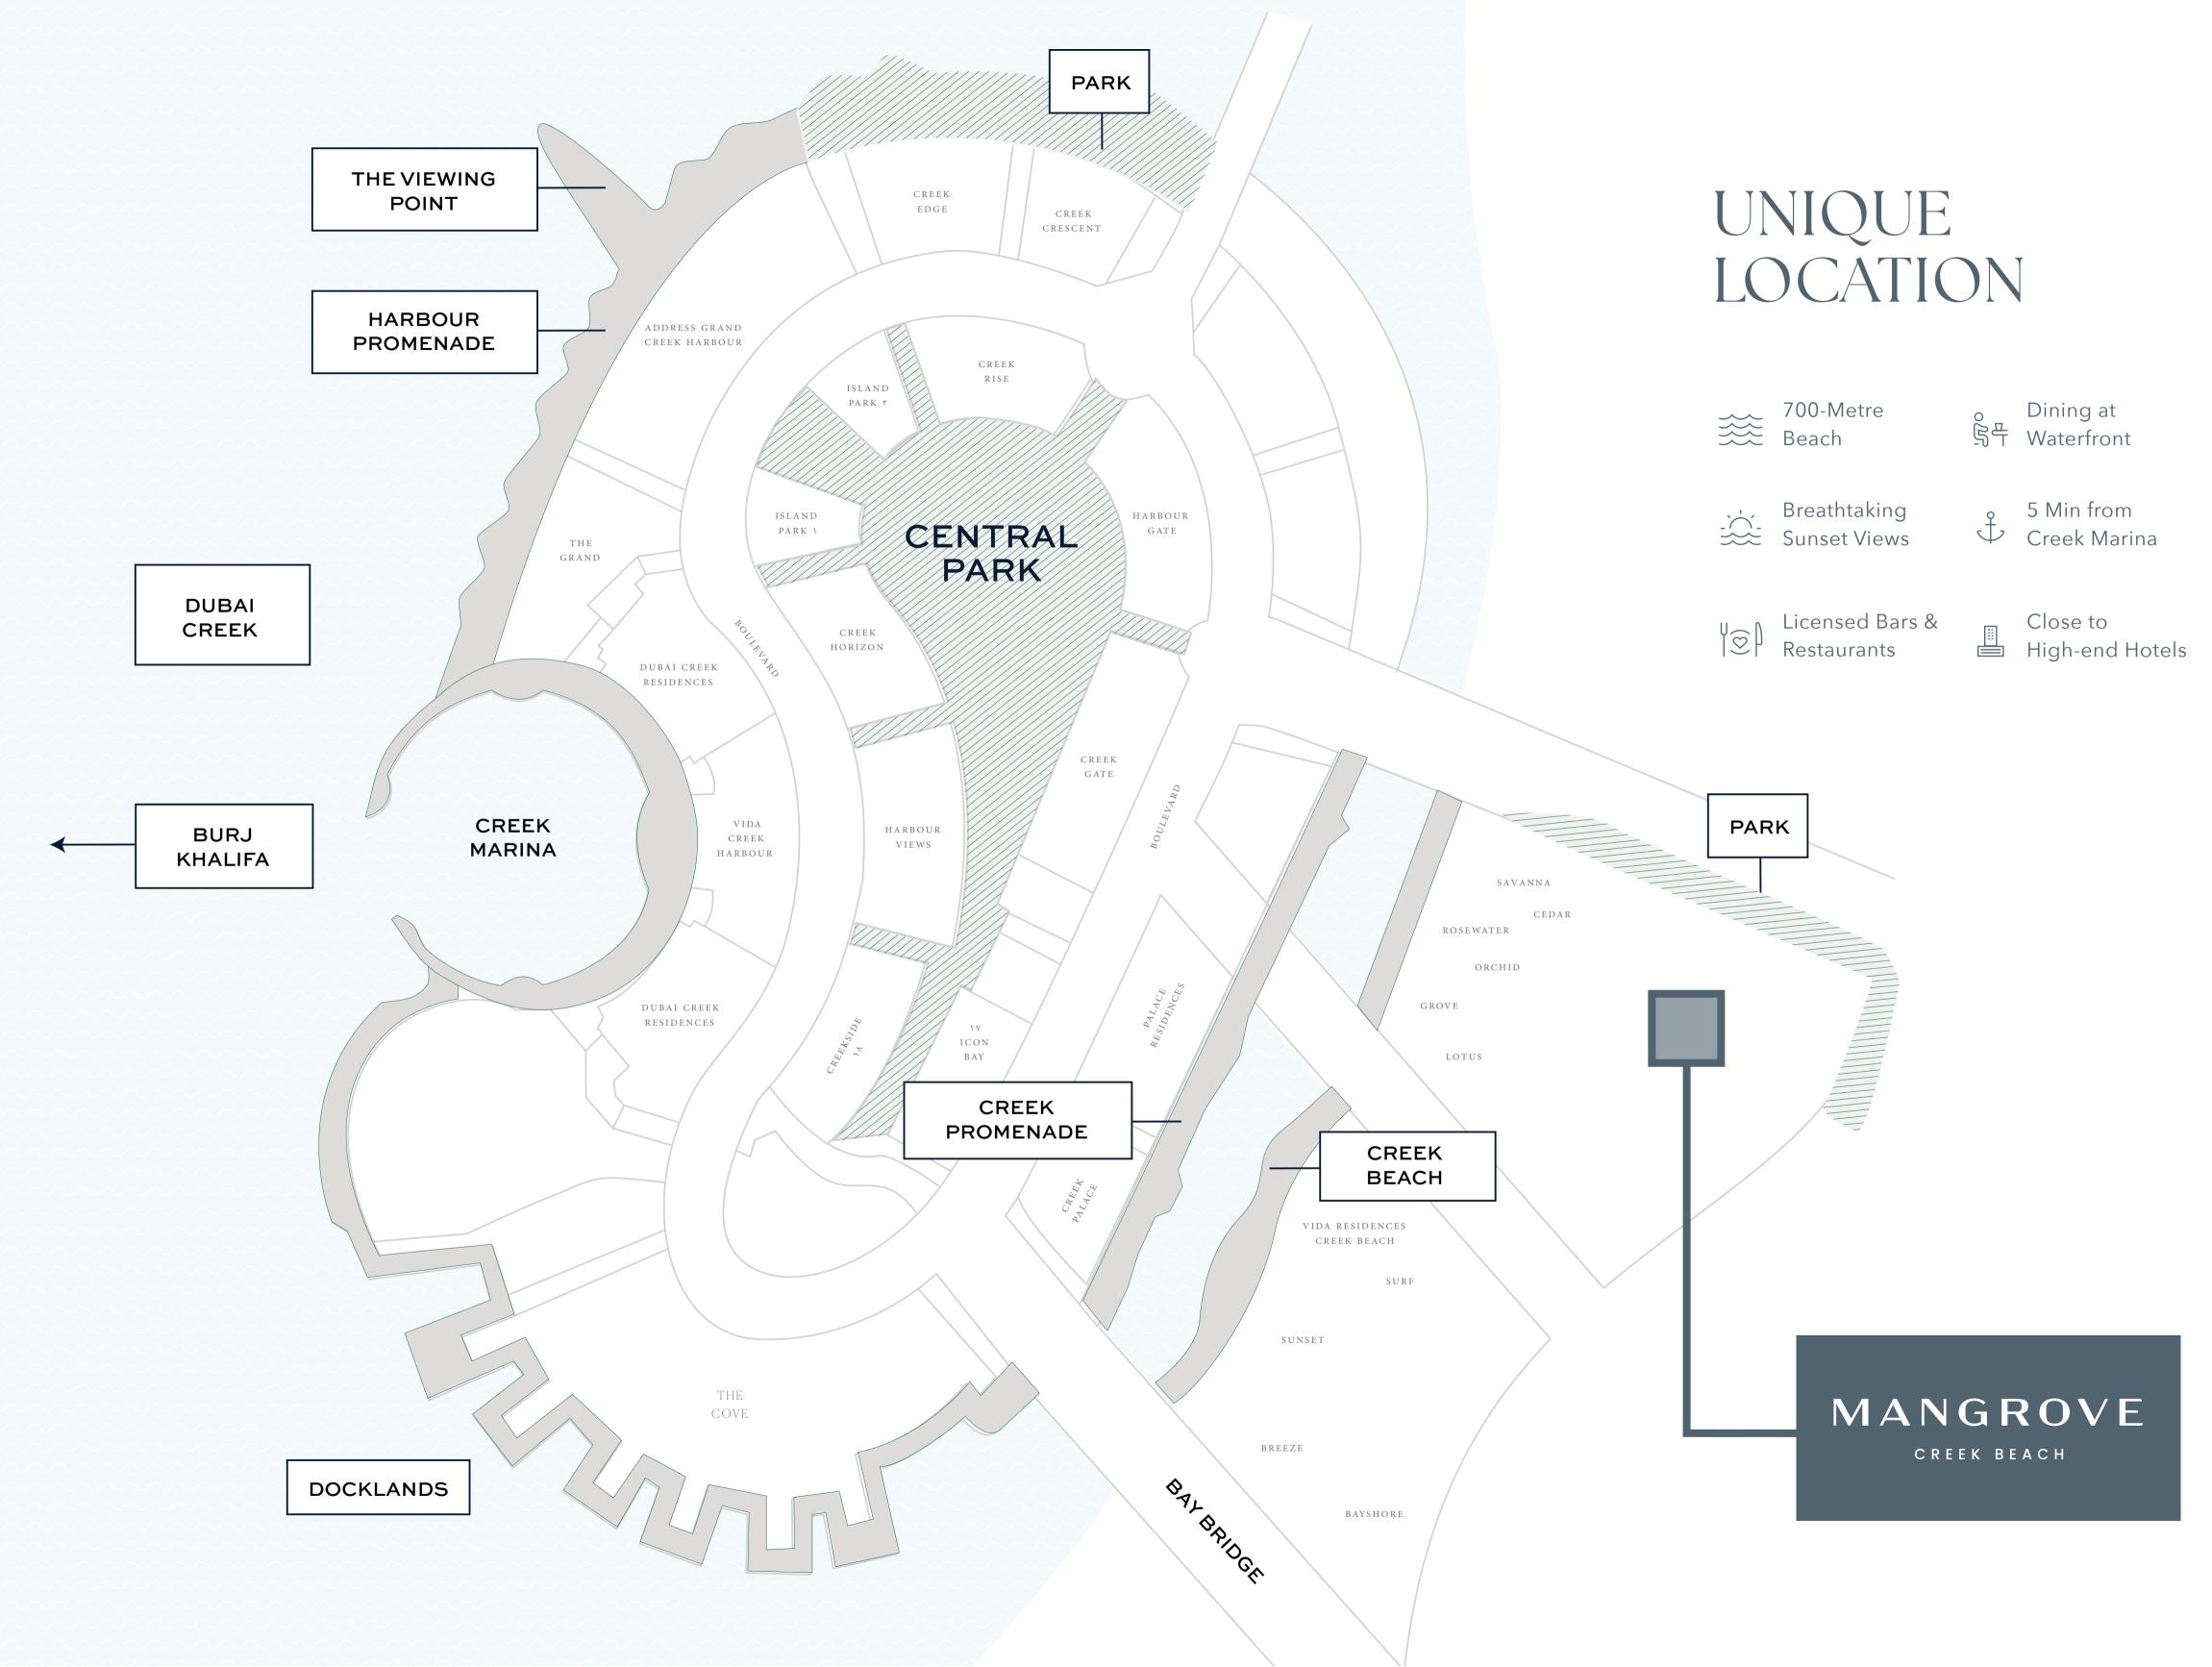

# DUBAI CREEK HARBOUR

The heart of our bold new vision for Dubai. The eight square kilometre waterfront destination is bound to push the frontiers of architecture, design and the quality of life. Residents of Dubai Creek Harbour enjoy proximity to:

# CREEK BEACH

Creek Beach is Dubai's first-of-its-kind urban beach in the heart of Dubai Creek Harbour. Located along the historic Dubai Creek.

Creek Beach is conceived to offer you the ultimate family-friendly retreat. From 700 metres of pristine white sands to the infinity pool and spectacular sunset views, this is paradise reborn.

# CREEK MARINA

With a wide variety of retail, dining, and recreational options, Creek Marina never slows down. Landscaped pedestrian walkways offer stunning views of Downtown Dubai at dusk, while world-class art pieces add another layer to the trendsetting lifestyle.

# THE VIEWING POINT

Take in some of the city's most spectacular sights at The Viewing Point at Dubai Creek Harbour. The 11.65m tall and 70-metre long structure spans out over Dubai Creek, with a 26m cantilever projecting out over the water. The walkway offers unobstructed views of the Dubai Creek and surrounding areas, and unique vistas of Downtown Dubai's incredible skyline.

# CENTRAL PARK

The heart of island living, Dubai Creek Harbour Central Park offers residents a tranquil refuge to unwind, first-class amenities to enjoy, and wideopen spaces to discover. With a total area of six football fields, Dubai's Central Park is one of the largest parks in the emirate and offers a variety of activities for the whole family.

# HARBOUR PROMENADE

Explore a bustling promenade, an impressive skyline as you sit back and relax on the Harbour Promenade. Set sail across Dubai Creek's glistening waters and take in the city's cityscape from a unique vantage point. Enjoy a wonderful meal while taking in the breathtaking views between shopping and boating.