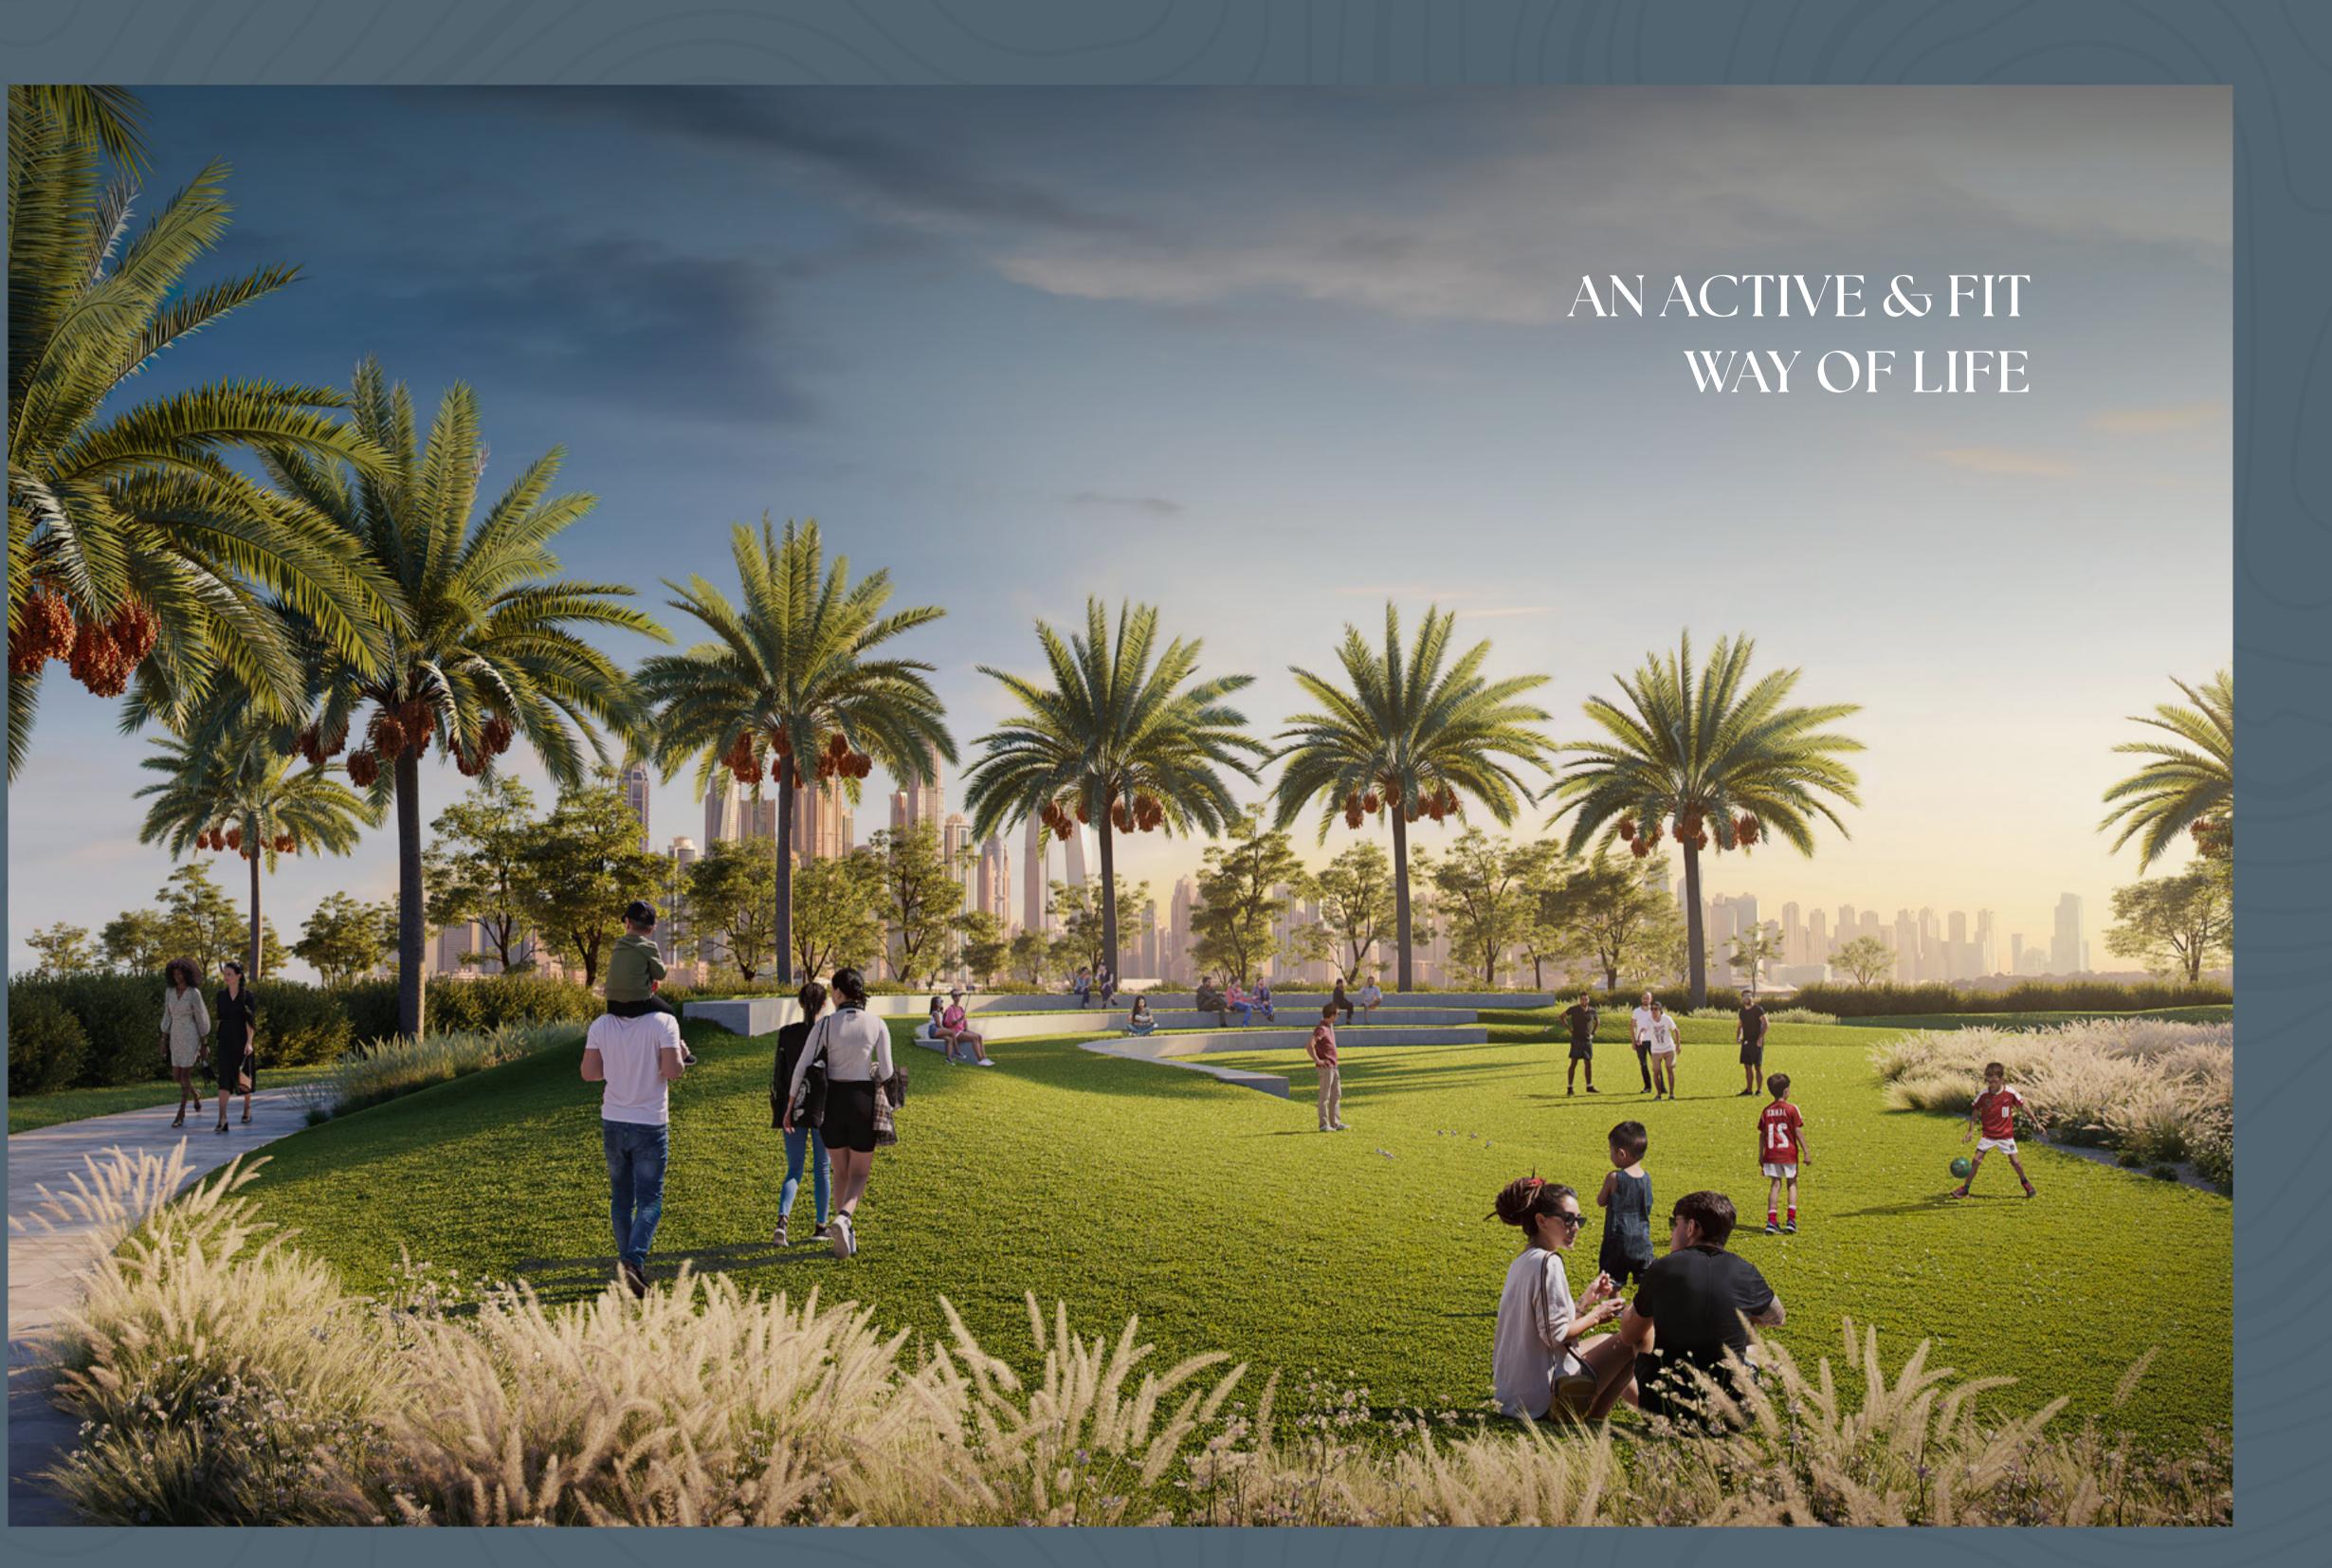

# CENTRAL PARK

The heart of island living, Dubai Creek Harbour Central Park offers residents a tranquil refuge to unwind, first-class amenities to enjoy, and wideopen spaces to discover. With a total area of six football fields, Dubai's Central Park is one of the largest parks in the emirate and offers a variety of activities for the whole family.

Kids' Play Area

 $\sum$ 

Skating Areas

Fitness Plaza

C Lawn C Amphitheatre

Dog Park