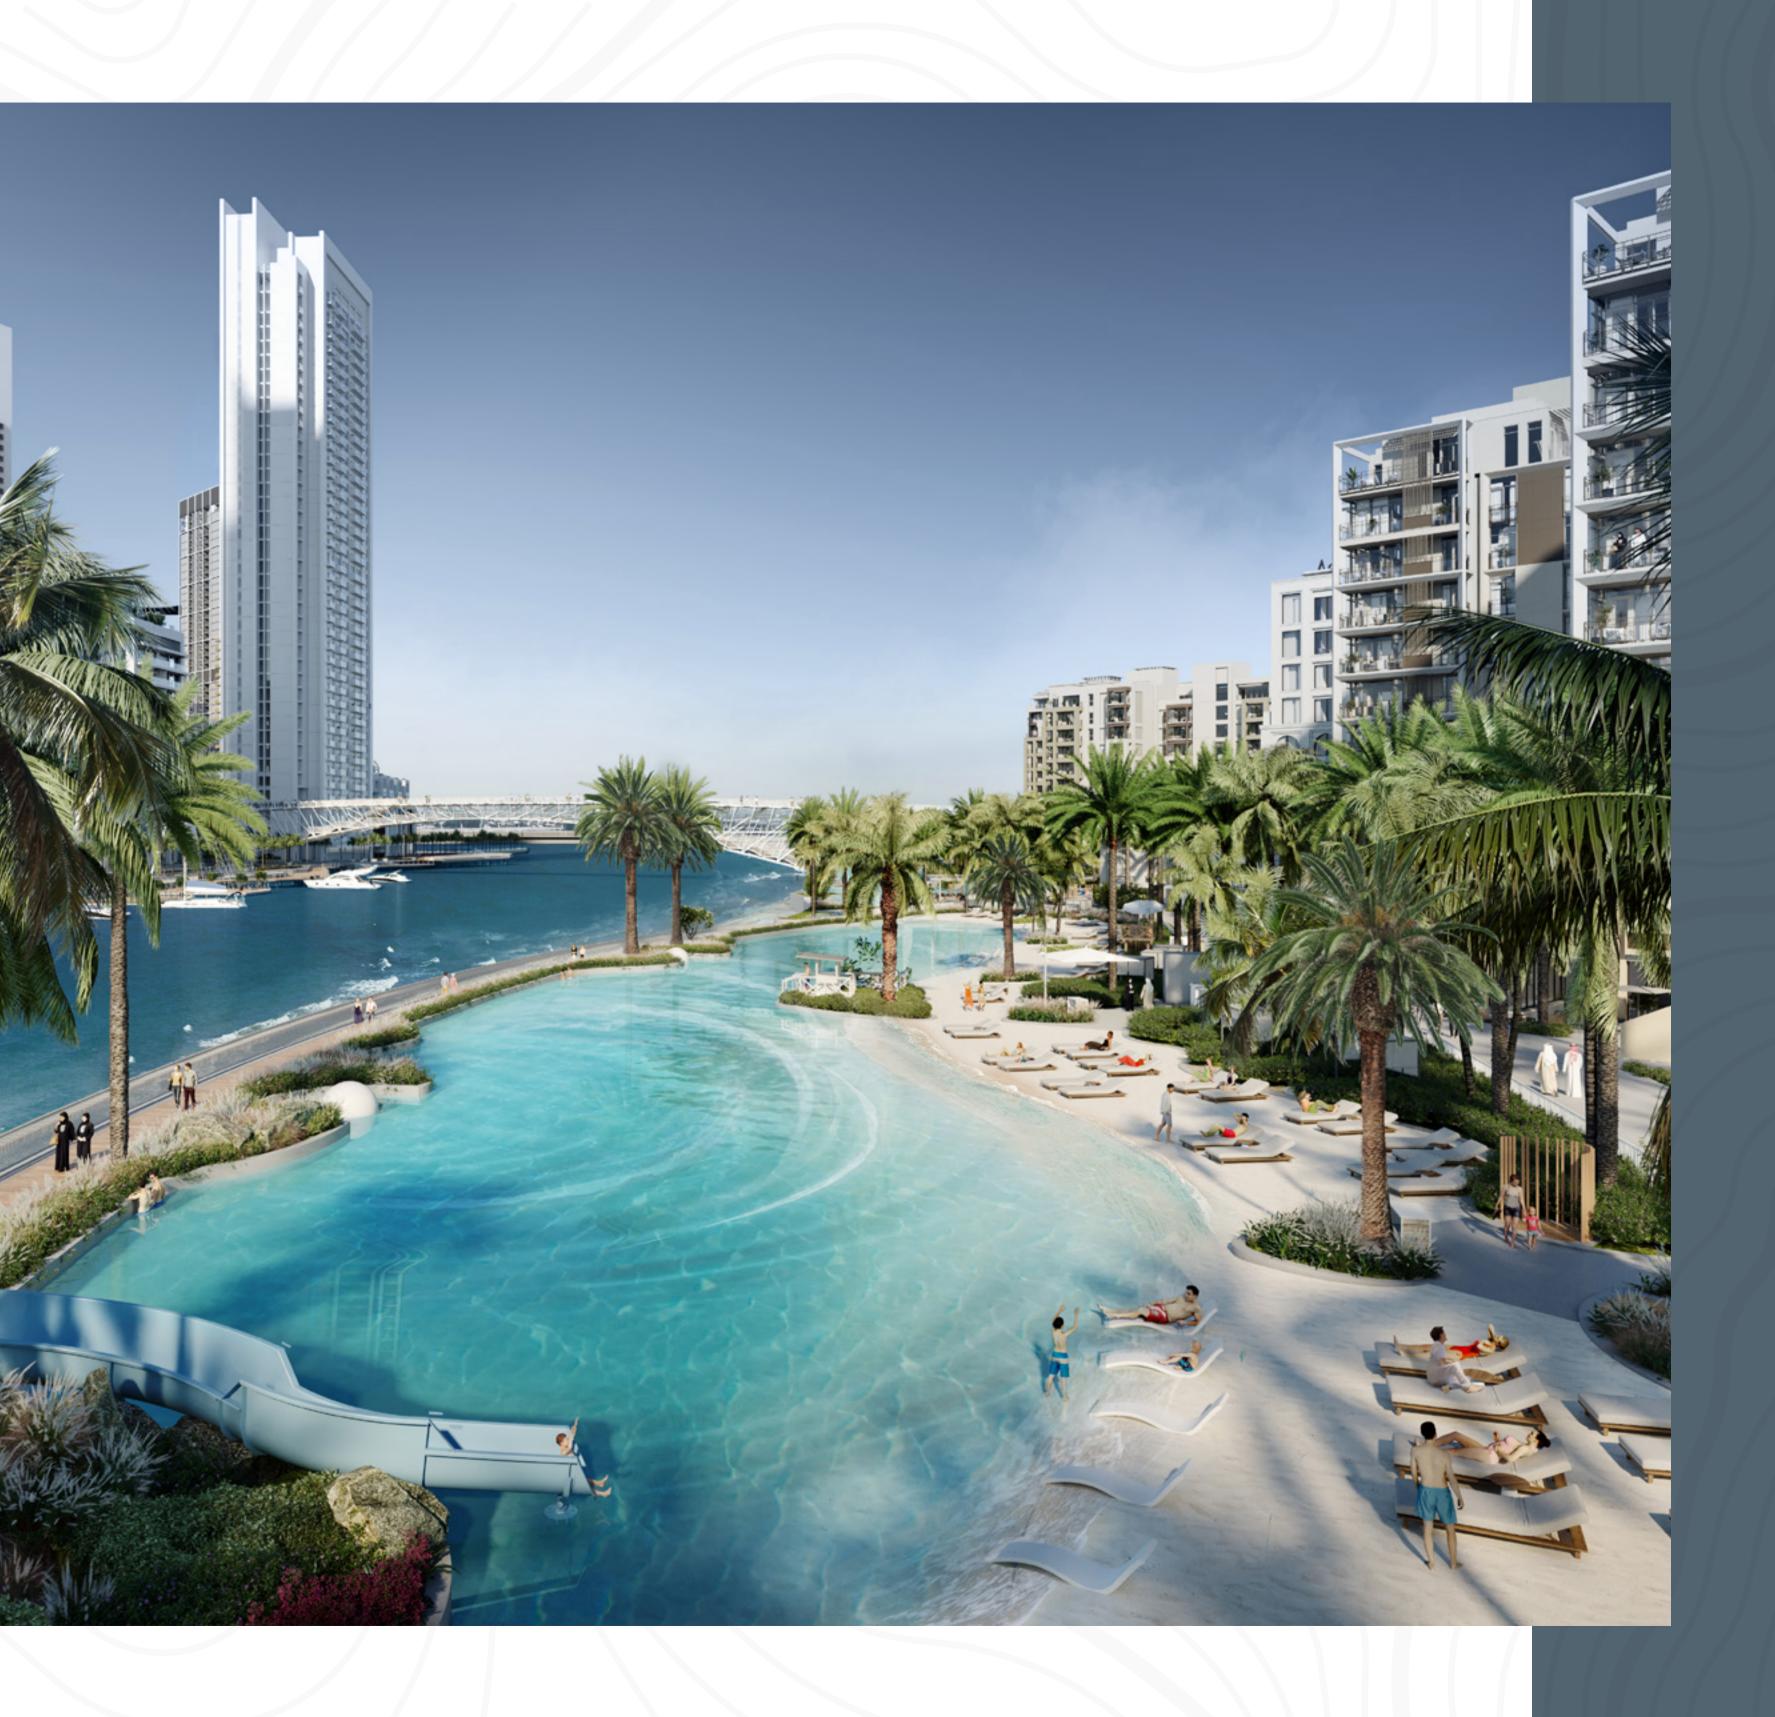

# CREEK BEACH

Creek Beach is Dubai's first-of-its-kind urban beach in the heart of Dubai Creek Harbour. Located along the historic Dubai Creek.

Creek Beach is conceived to offer you the ultimate family-friendly retreat. From 700 metres of pristine white sands to the infinity pool and spectacular sunset views, this is paradise reborn.