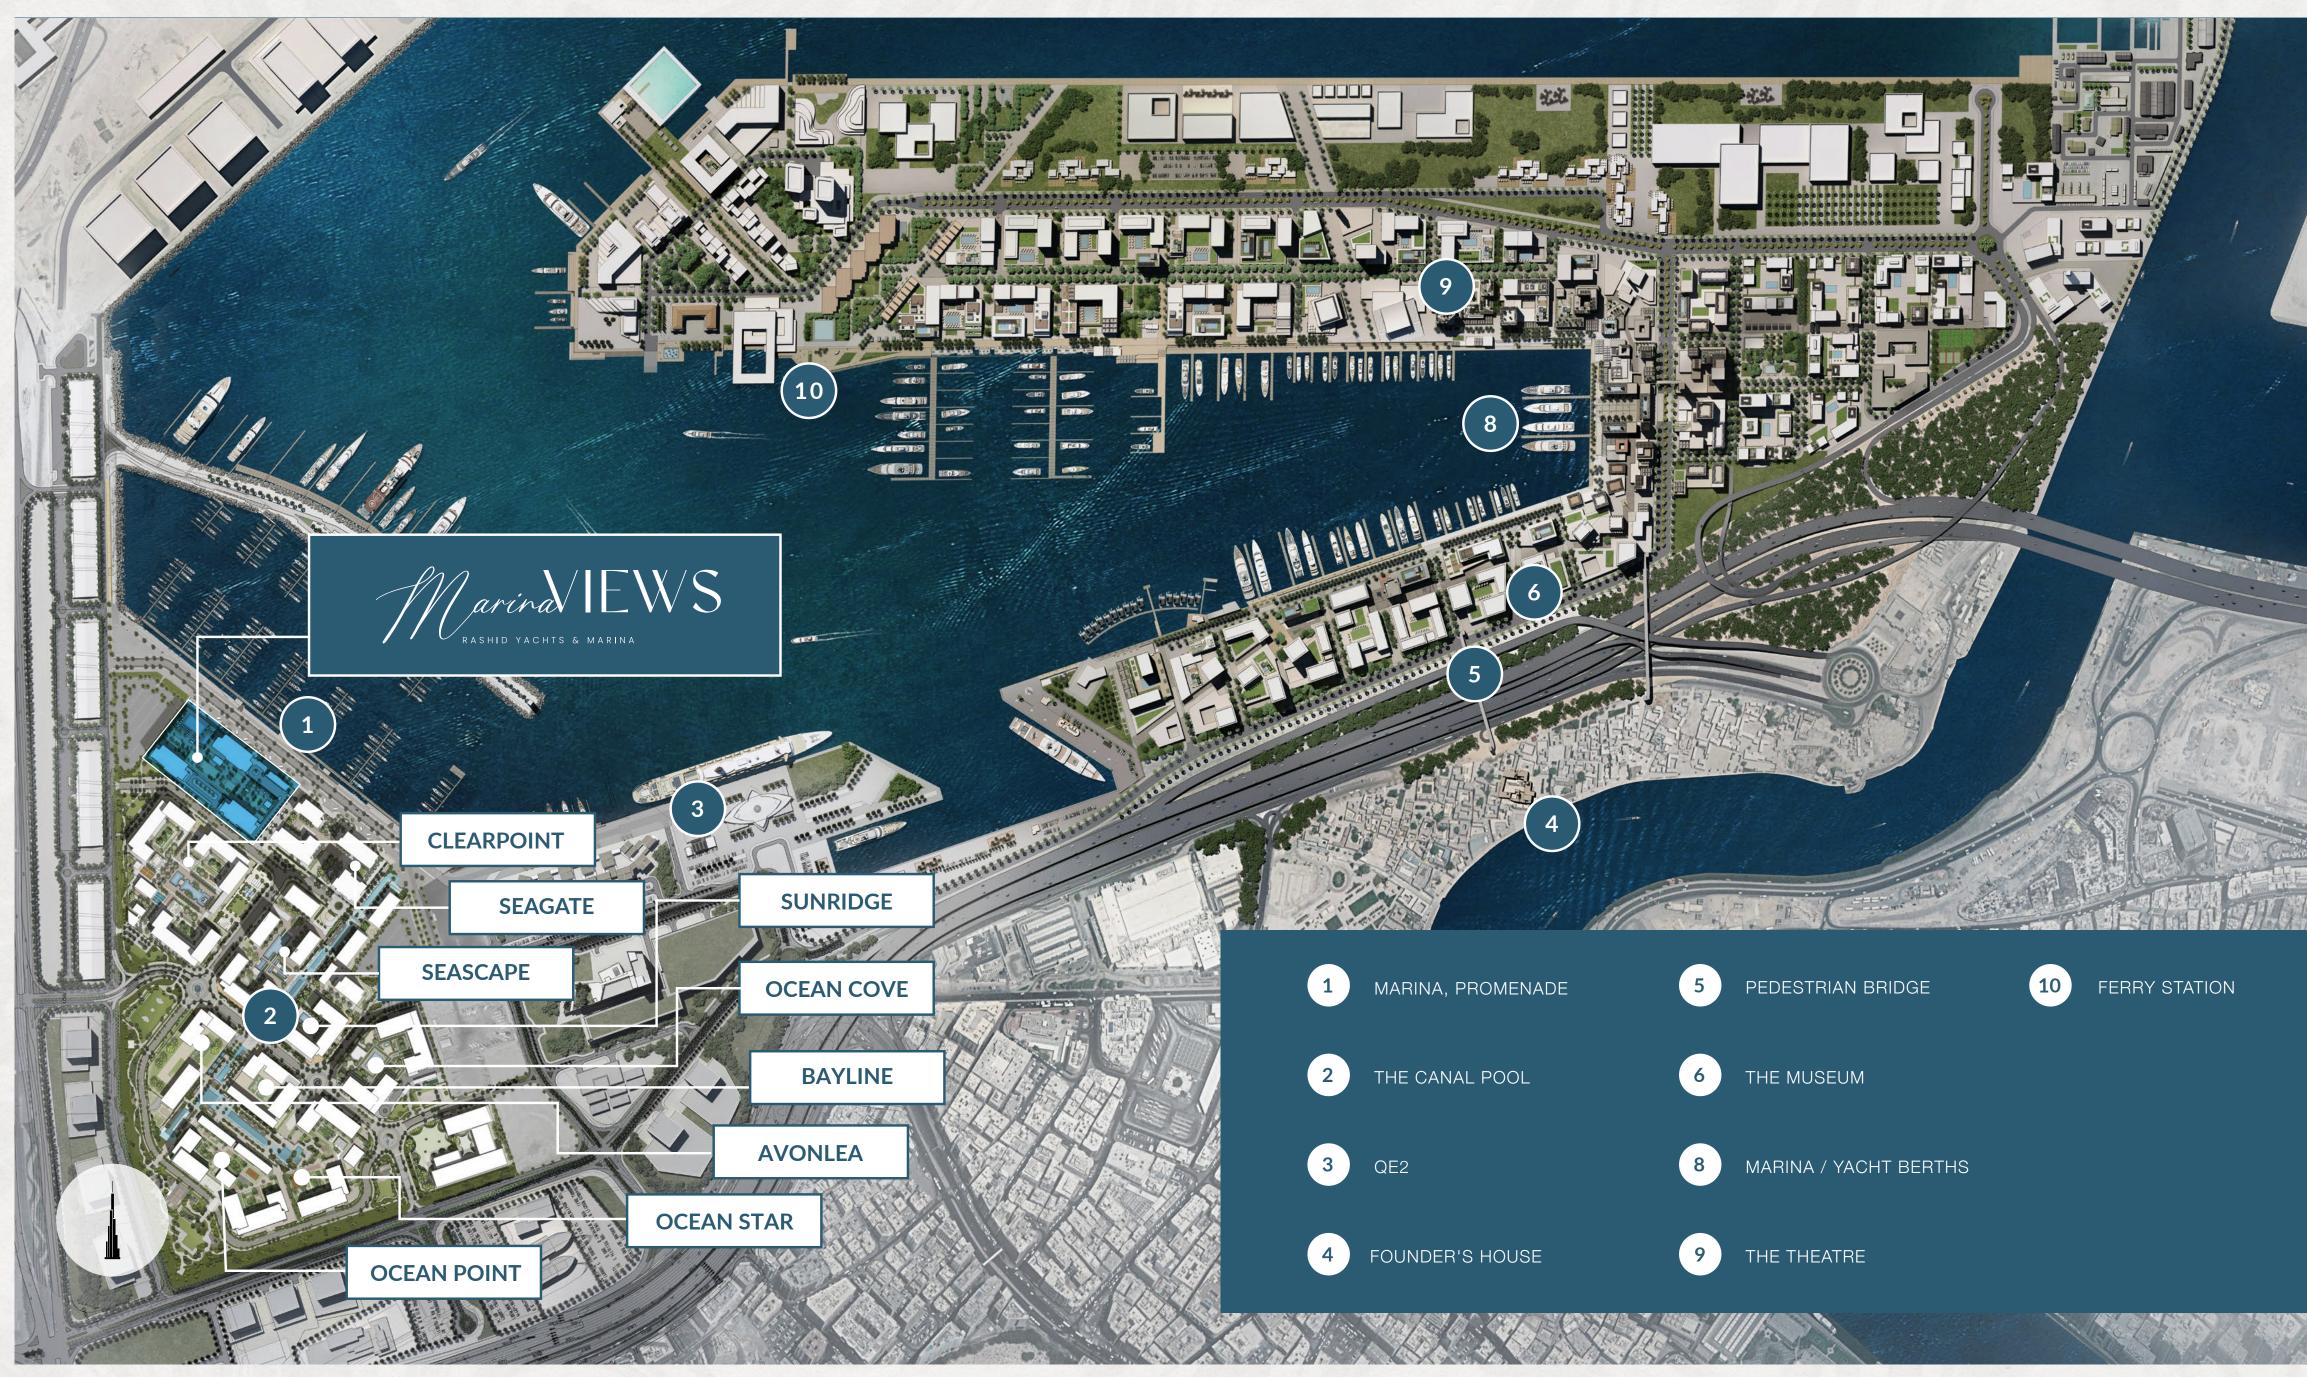

## In the Heart

of it All

Marina Views is a luxurious residential haven nestled in the coveted Rashid Yachts & Marina community, complemented with modern amenities, beautiful scenery, and access to exciting local hotspots. It is the perfect place to relax and explore in proximity to some of Dubai's most exciting attractions.

Downtown Dubai

Dubai Mall

Dubai Int'l Airport

Al Sabkha Gold Souq

Dubai Museum

Heritage Village

# A Gateway to Timeless Elegance

Immerse yourself in the rich history of Dubai and indulge in the convenience of being just a stone's throw away from Downtown. Marina Views offers unrivalled proximity to the city's most renowned landmarks. Indulge in the captivating blend of timeless traditions and modern dynamism that Dubai has to offer.

# Every Destination

Moments Lway

Timeless Luxury

Experience a new level of modern living at Marina Views, where meticulously designed high-rise buildings effortlessly combine functionality with style. Indulge in the carefully designed homes that maximise space, invite abundant natural light, and prioritise your comfort. These residences effortlessly blend beauty and functionality.