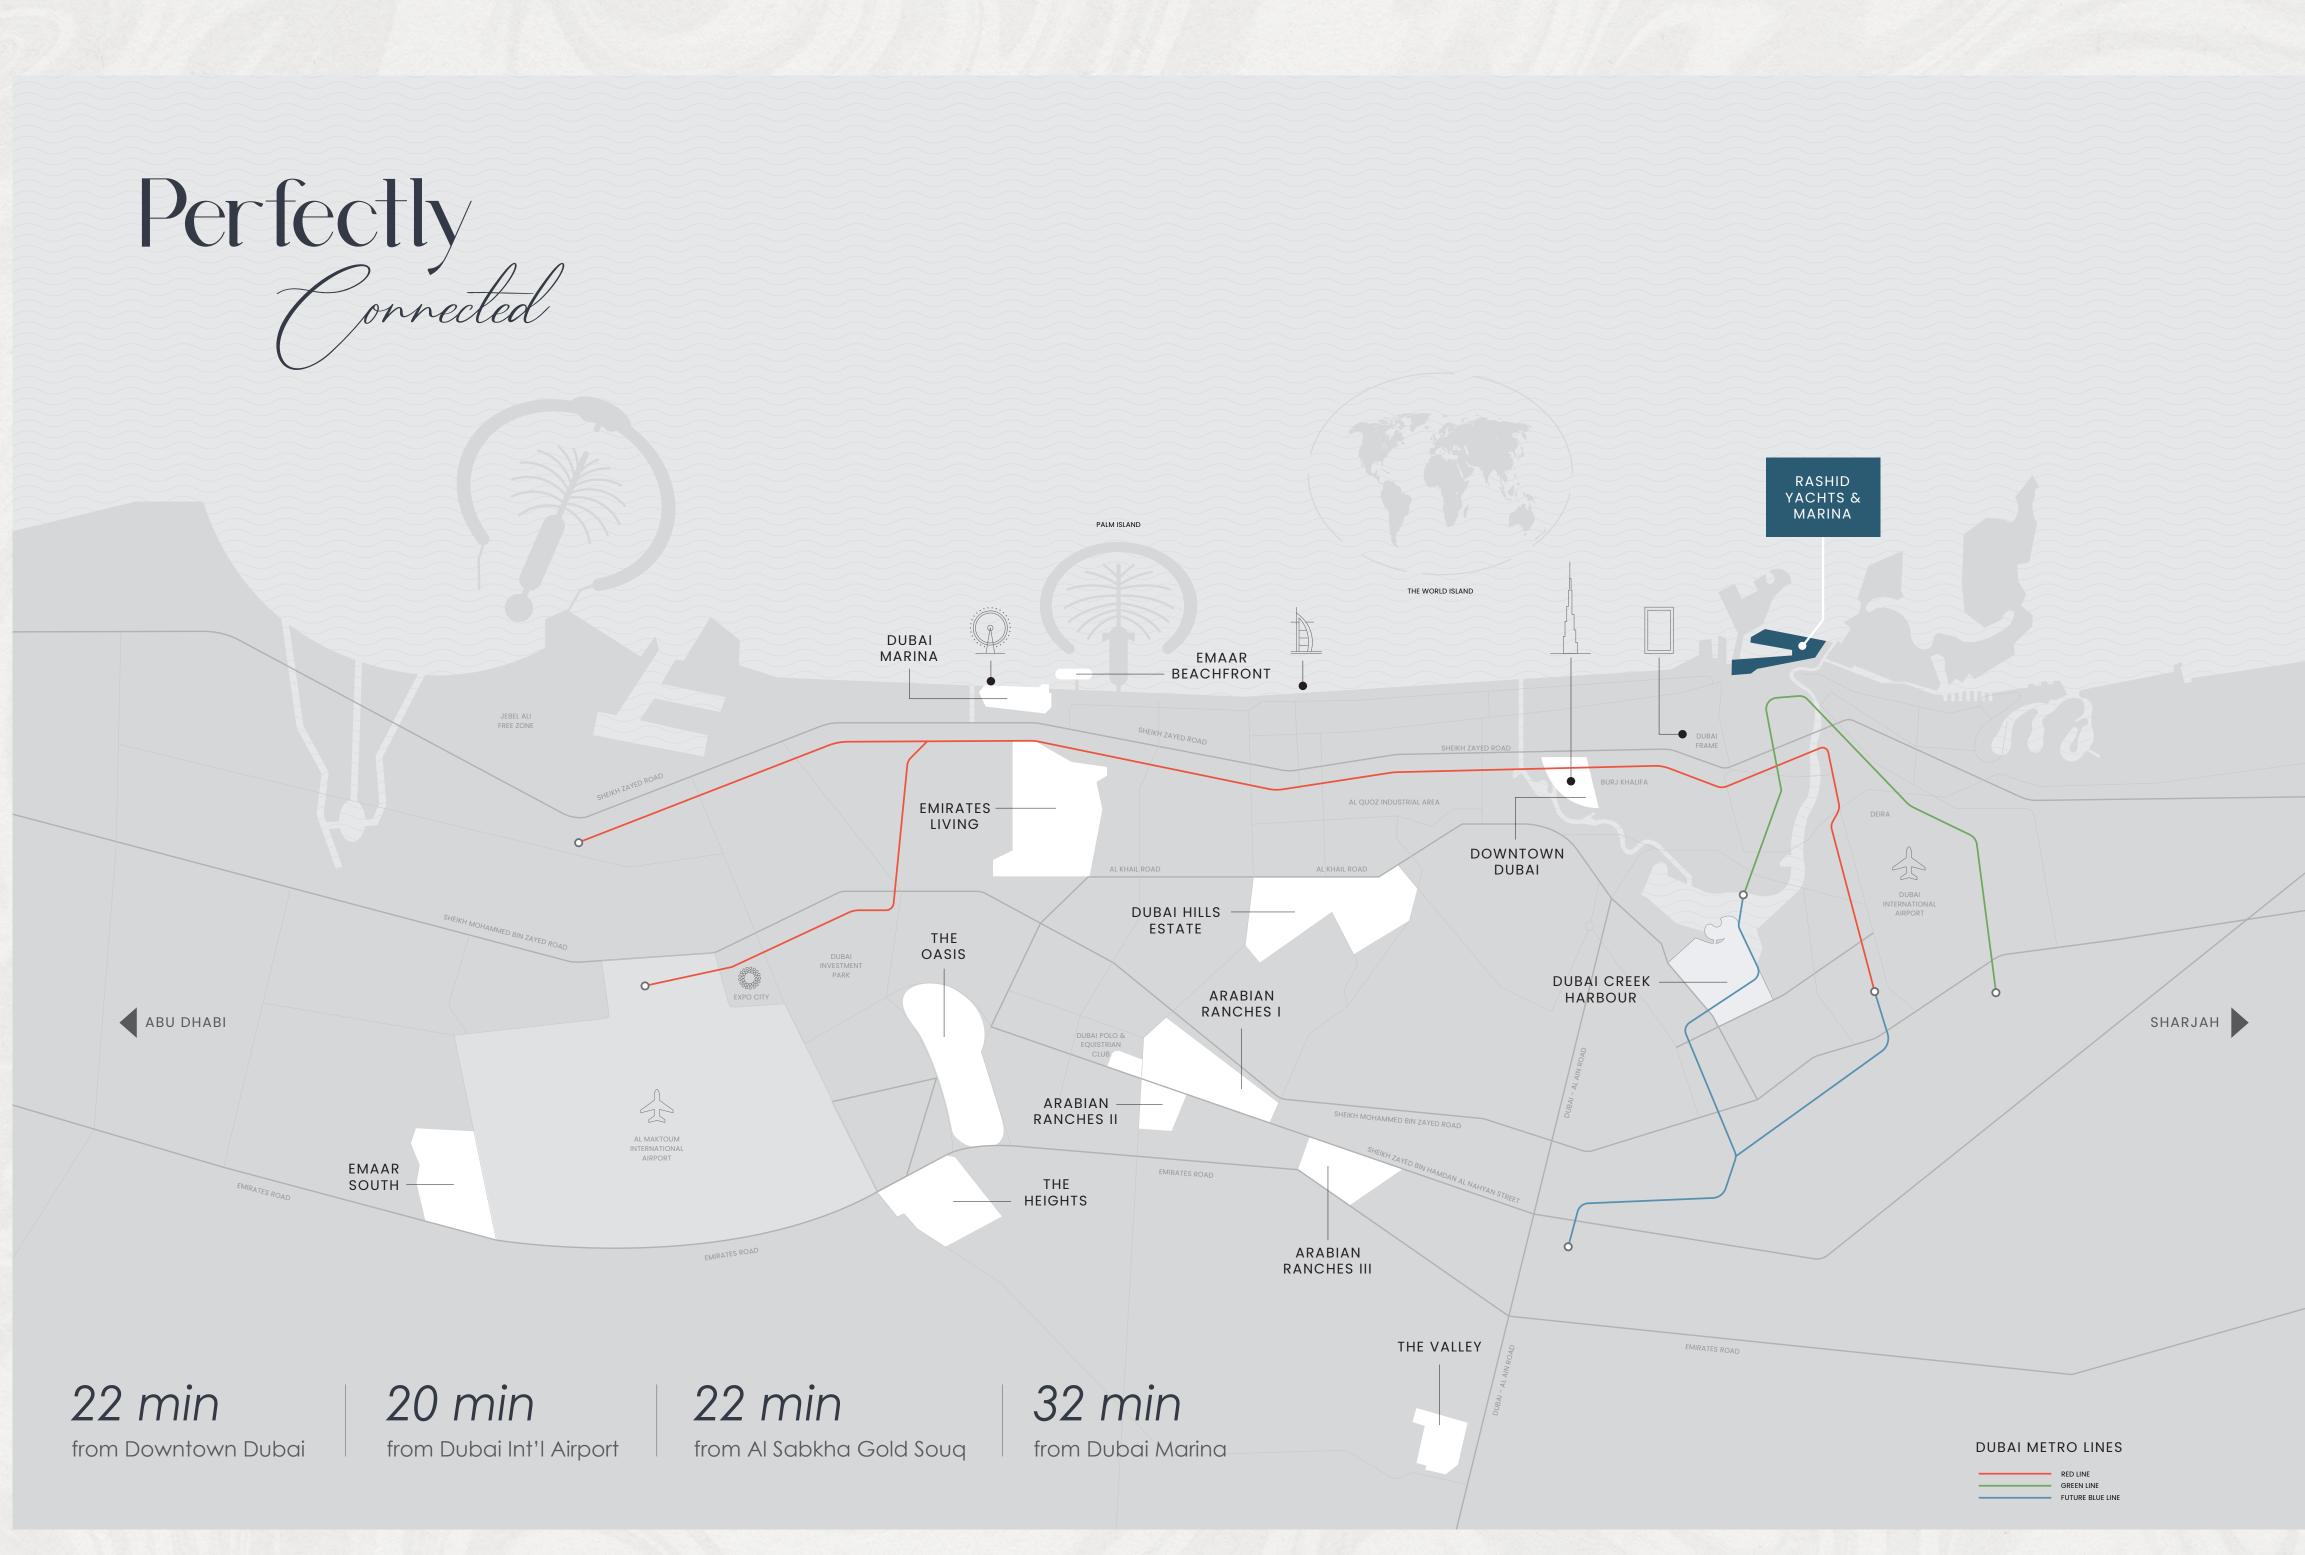

## In the Heart

of it All

Marina Views is a luxurious residential haven nestled in the coveted Rashid Yachts & Marina community, complemented with modern amenities, beautiful scenery, and access to exciting local hotspots. It is the perfect place to relax and explore in proximity to some of Dubai's most exciting attractions.

Downtown Dubai

Dubai Mall

Dubai Int'l Airport

Al Sabkha Gold Souq

Dubai Museum

Heritage Village

# A Gateway to Timeless Elegance

Immerse yourself in the rich history of Dubai and indulge in the convenience of being just a stone's throw away from Downtown. Marina Views offers unrivalled proximity to the city's most renowned landmarks. Indulge in the captivating blend of timeless traditions and modern dynamism that Dubai has to offer.