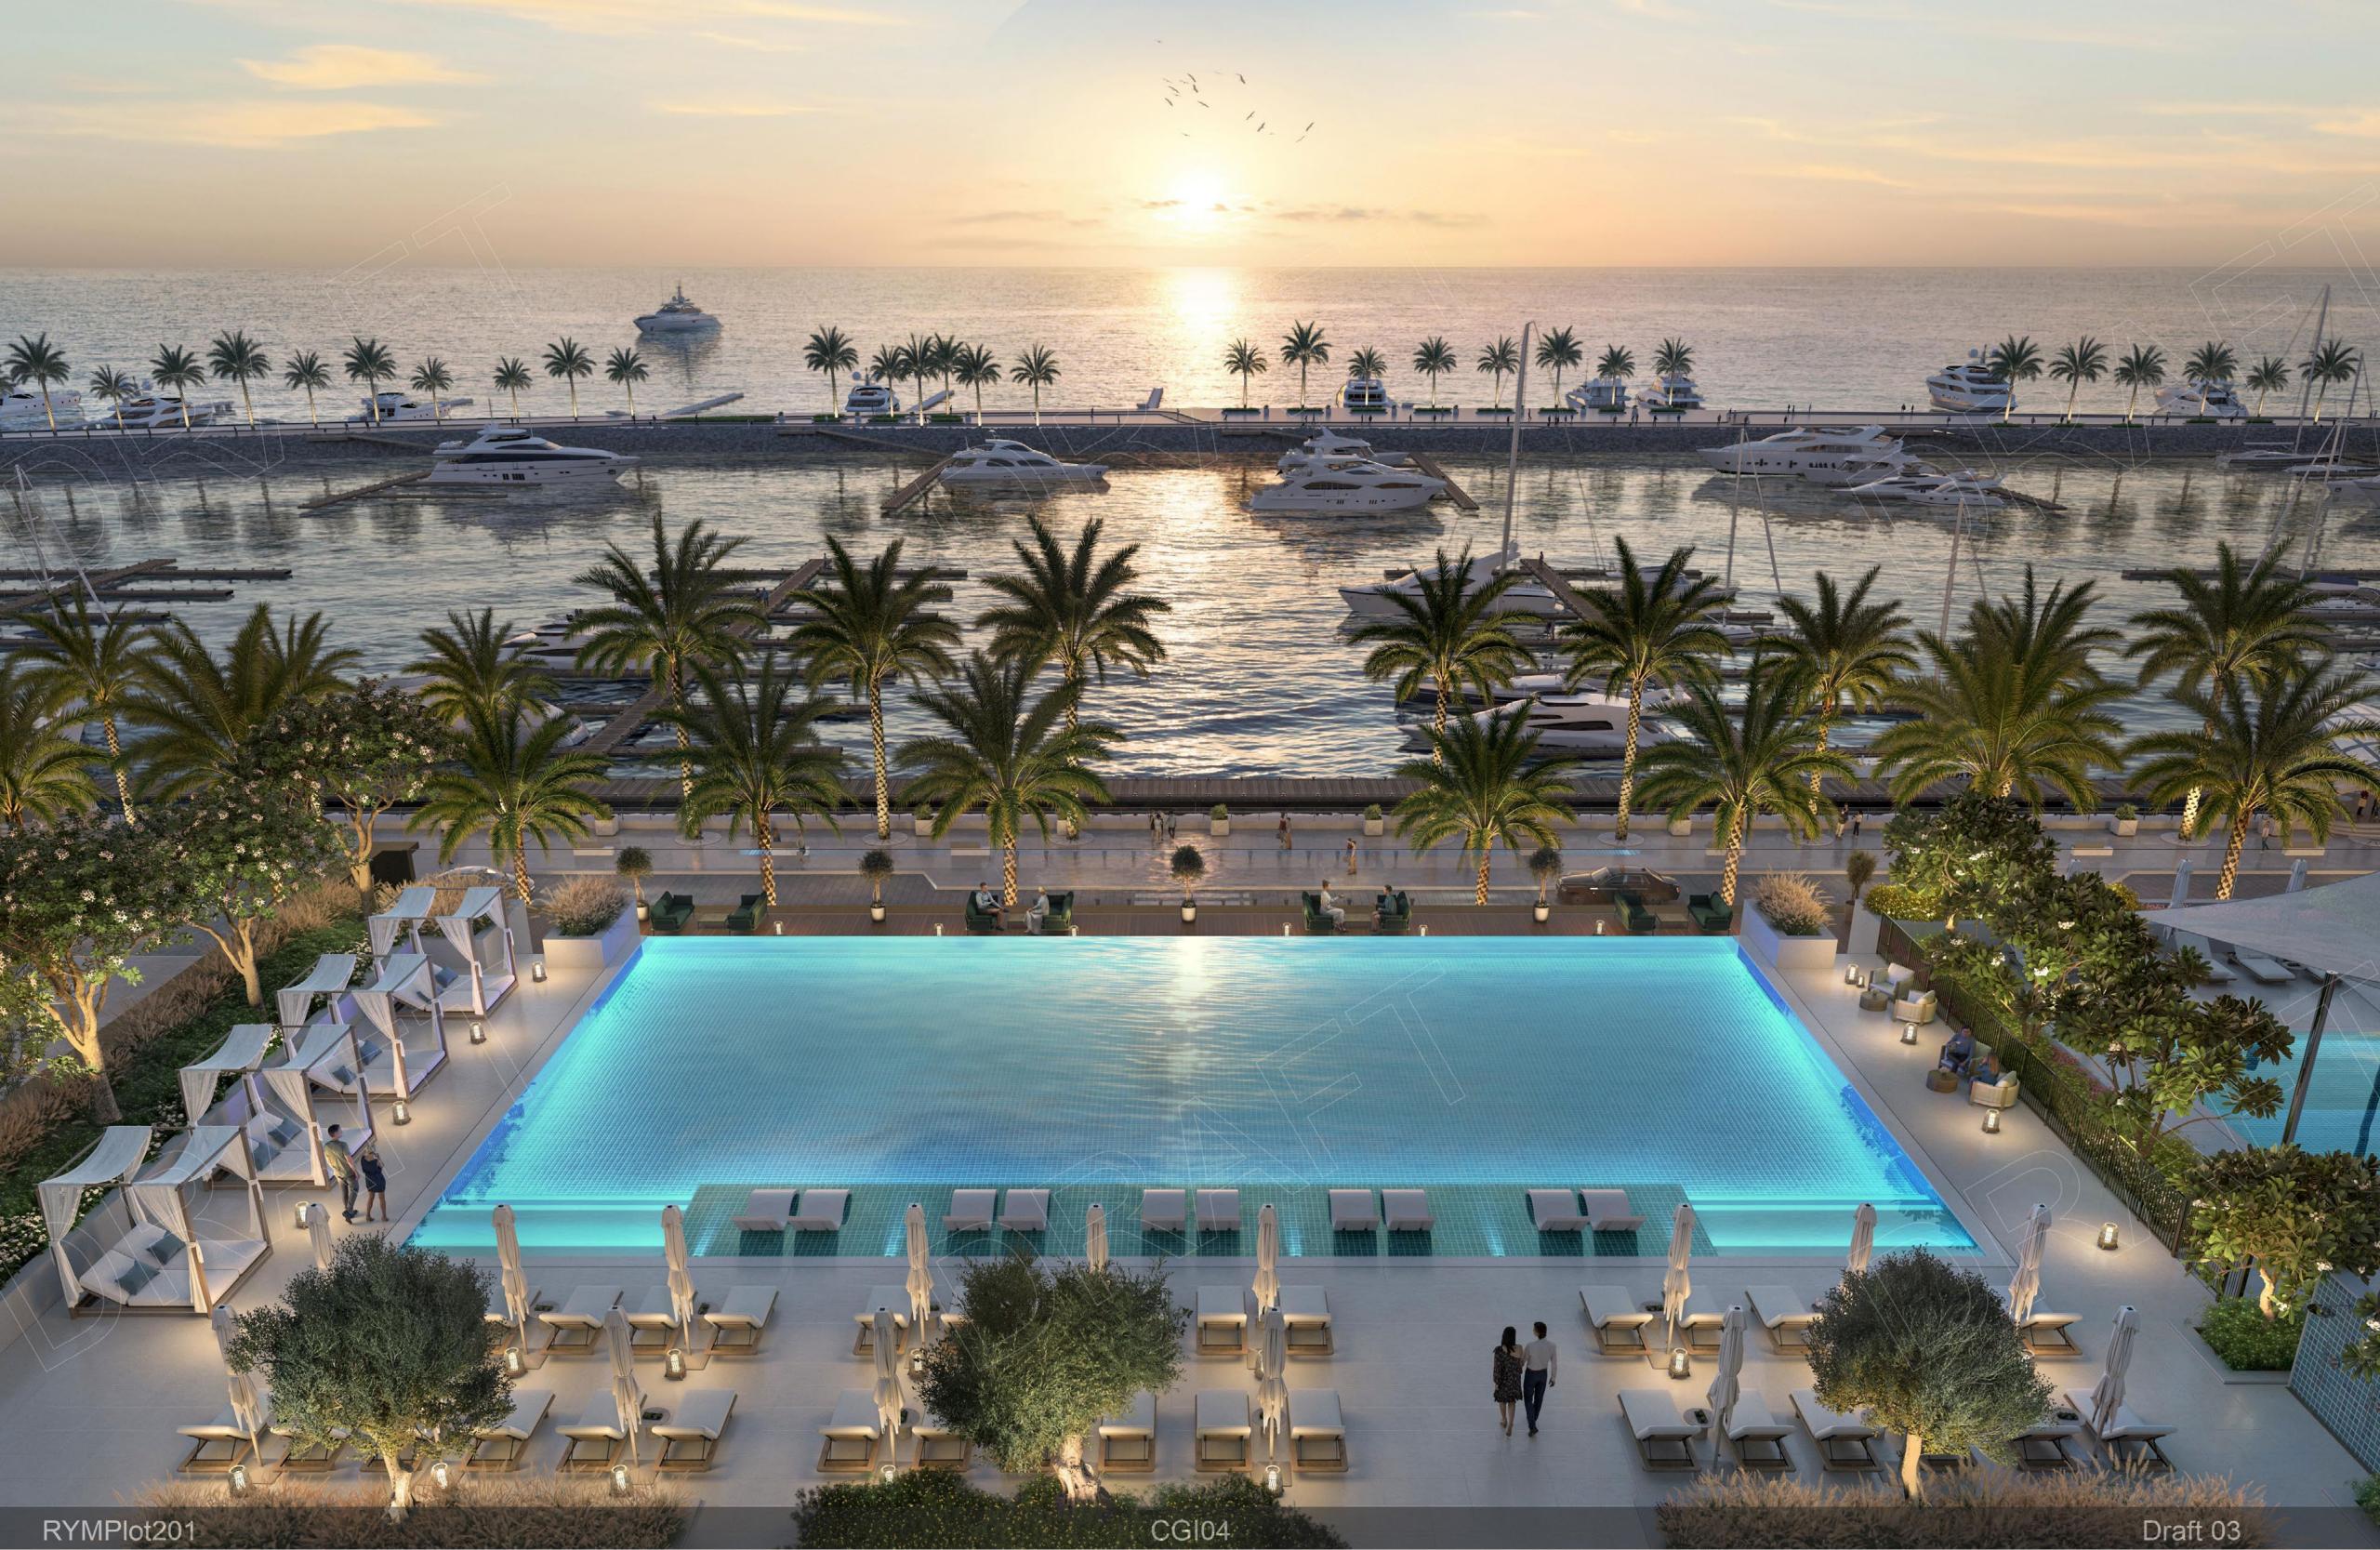

Generous Promenades

World-Class Superyacht Marina

Signature Hotels

QE2 Hotel

World Class Super Yacht Hub

The new Marina at Rashid Yachts & Marina offers convenient, hassle-free access to Dubai, accommodating 430 wet berths for yachts up to 100m long with a range of flexible berthing options, from a single night through to seasonal and annual stays.

State-of-the-art gym

Versatile multipurpose rooms

Lush green landscapes

Infinity pool with marina views

Kids' pool

Comprehensive amenity platform

Stylish retail area

Elevated Living Experience

Boardwalk Promenade

During the day or long after the sun dips beyond the sea's horizon, the Promenade is the essence of the Marina's thriving life with a rich variety of dining options and an eclectic selection of stylish shops that will accommodate your every need.

Exclusive F&B Options

Shopping & Retail

Views of Burj Khalifa & The Sea

Thriving Marina

Shopping, Dining & Inspiration

When it comes to retail therapy, nobody does it better than Dubai. The nearby Downtown Dubai is a famous shopping district in Dubai, and it is filled with hip stores that cater to your every whim. Restaurants, cafes, lounges, can all be found in Rashid Yachts & Marina's Promenade.