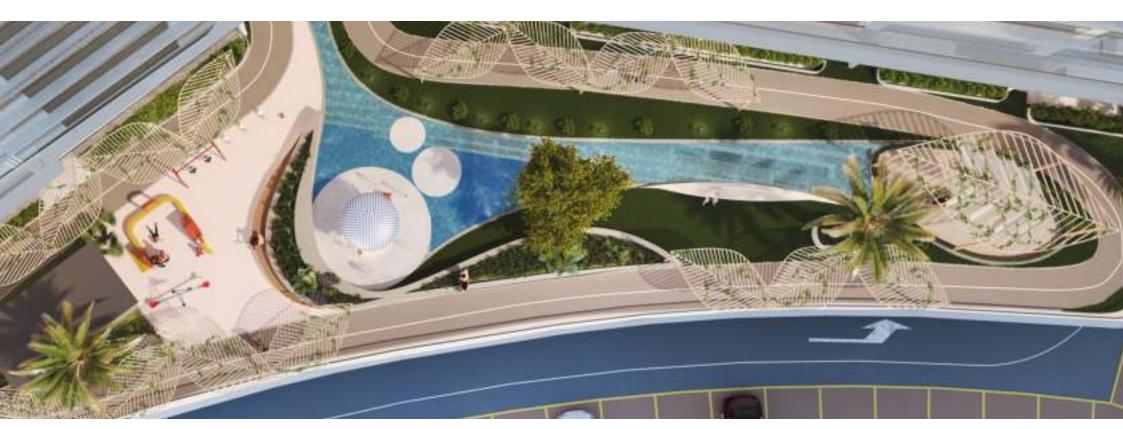

Ethereal Corridors

Lifestyle Lobby

Private Roof Mailis

Drop Off Area

Botanical Garden

Open Gym

Sauna

Water Jet Massage

Aqua Bike

Sunken Pool Seating

Six Designer Elevators

Multipurpose Hall

Olympic Size Infinity Sky Pool

Outdoor Seating

Tranquil Zone

Barbeque Area

Rainforest Themed Podium

Kids Play Area

Water Splash

Floating Yoga Deck

Cinema Hall

Jogging Track

Meditation Deck

Lagoon Canal