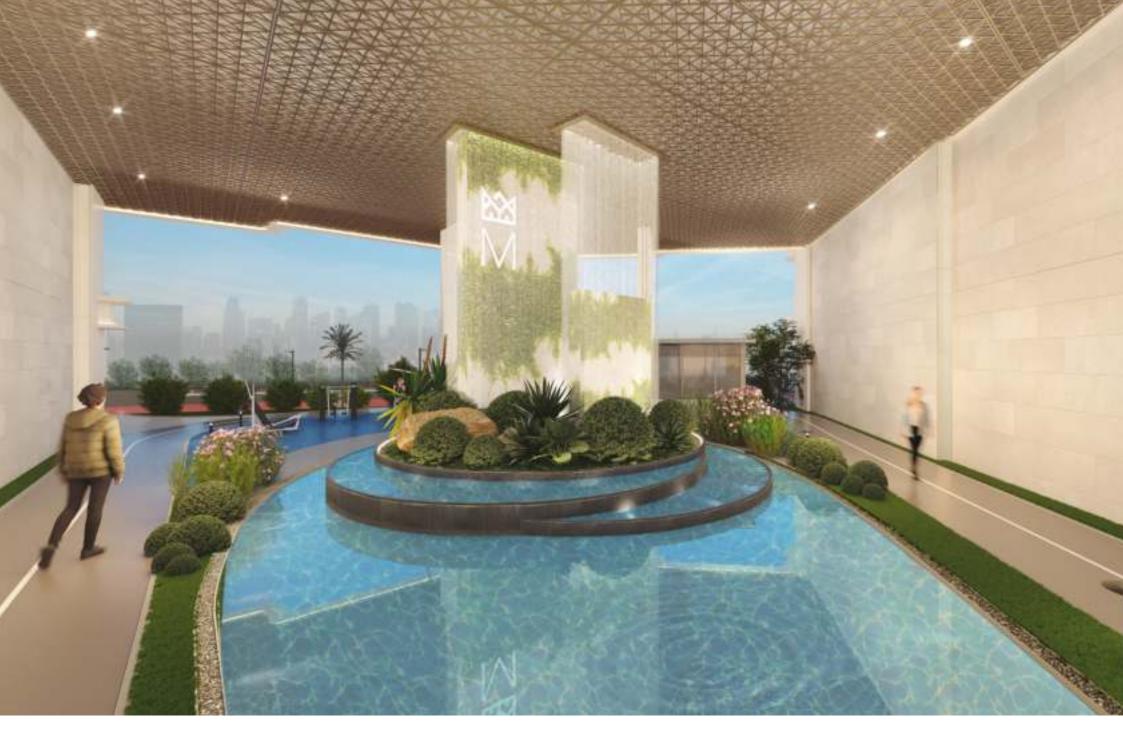

## STAYING HOME IS NOW A PLEASURE

Balancing a harmonious blend of luminous hues and neutral tones, Insignia subtly invites you to an artistic living experience, complemented by a myriad of exceptional amenities.

Ethereal Corridors

Lifestyle Lobby

Private Roof Mailis

Drop Off Area

Botanical Garden

Open Gym

Sauna

Water Jet Massage

Aqua Bike

Sunken Pool Seating

Six Designer Elevators

Multipurpose Hall

Olympic Size Infinity Sky Pool

Outdoor Seating

Tranquil Zone

Barbeque Area

Rainforest Themed Podium

Kids Play Area

Water Splash

Floating Yoga Deck

Cinema Hall

Jogging Track

Meditation Deck

Lagoon Canal