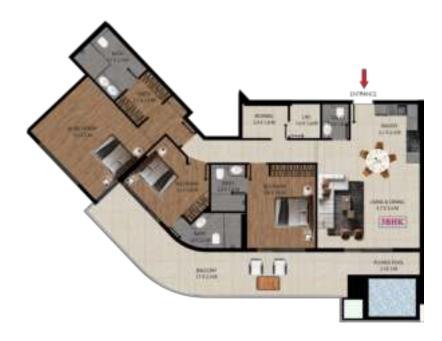

3 BHK Unit Layout

Experience the true meaning of opulence in the glamorous yet timeless setting of our 3 BHK apartments. Delve into abundant living spaces adorned with three expansive bedrooms, two of which boast en-suite opulence, complemented by an additional full bath, balconies offering panoramic views, and a magnificent kitchen ushering you into a luxurious paradise.