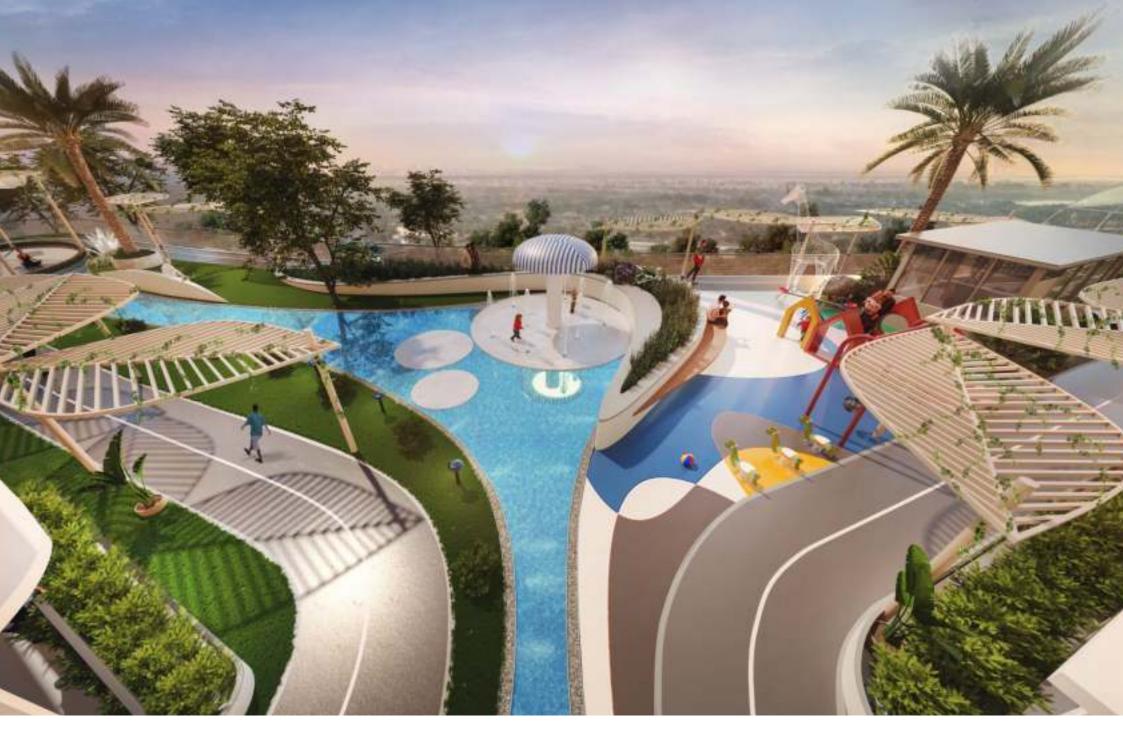

Rainforest Themed Podium

Kids Play Area

Water Splash

Floating Yoga Deck

Cinema Hall

Jogging Track

Meditation Deck

Lagoon Canal