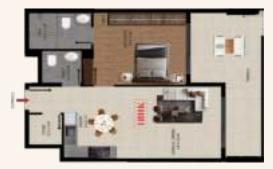

2 BHK Unit Layout

Behold the exquisite and artistic essence of our two-bedroom, hall, and kitchen residences, epitomizing a luxurious synthesis of functionality intertwined with unparalleled style. Experience the expansive living spaces and two colossal bedrooms, each adorned with a balcony, complemented by en-suite bathrooms, an additional lavishly appointed half bath, and a designer kitchen, that magnifies the essence of luxury twofold.