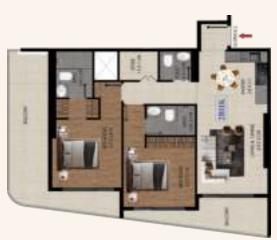

2 BHK Unit Layout

Behold the exquisite and artistic essence of our two-bedroom, hall, and kitchen residences, epitomizing a luxurious synthesis of functionality intertwined with unparalleled style. Experience the expansive living spaces and two colossal bedrooms, each adorned with a balcony, complemented by en-suite bathrooms, an additional lavishly appointed half bath, and a designer kitchen, that magnifies the essence of luxury twofold.