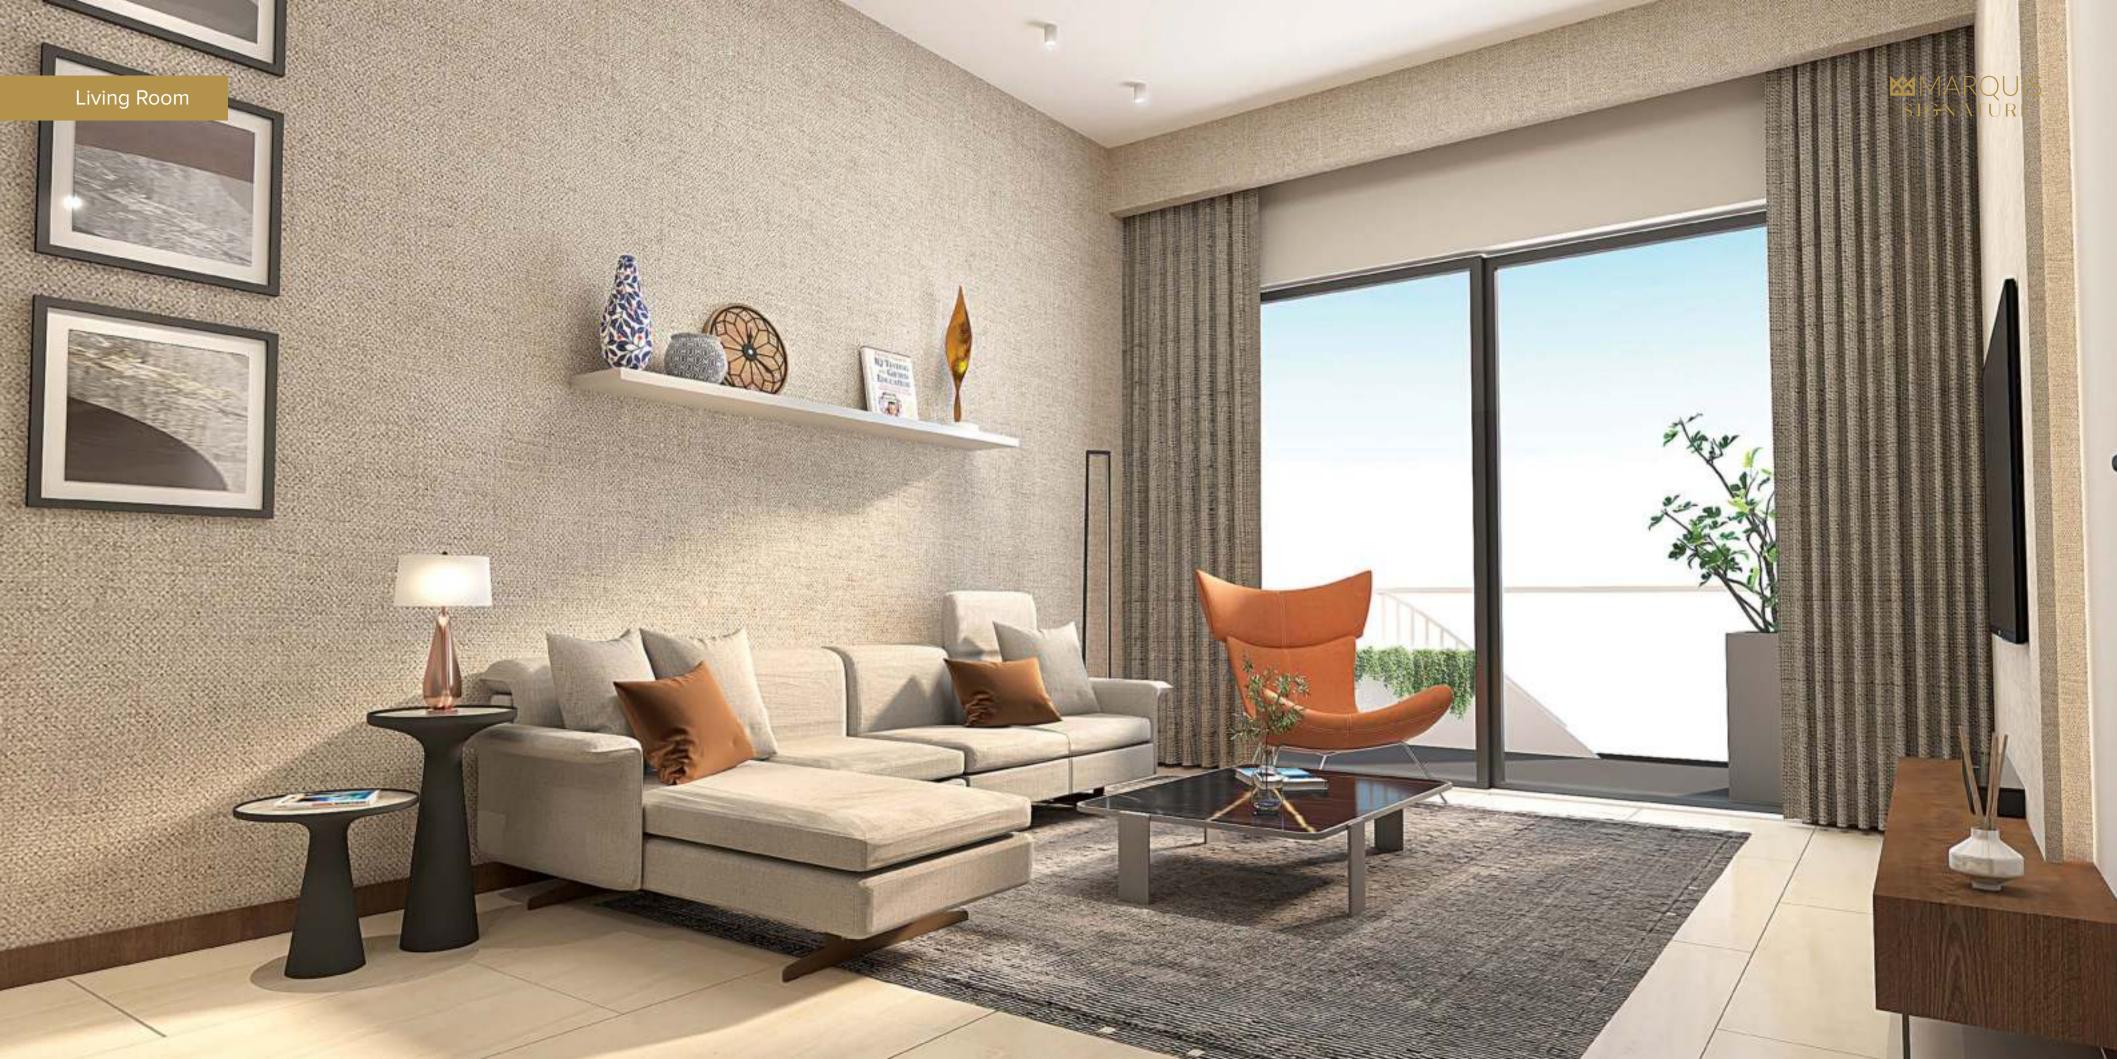

Luxuriously spacious & comfortable

Experience the finest blend of space and aesthetics in the 1, 2 & 3 BHK apartments that offer abundant carpet area and luxurious comfort.

- Living room with more than 3 meters ceiling height
- Curtain pelmets
- Connected balconies between rooms
- Designer porcelain floorings
- Customized branded light fittings
- Fire-rated main doors
- Spacious bedrooms with designer porcelain flooring
- Double glazed windows with thermal break sections
- Branded fixtures in modern design
- Walking wardrobes