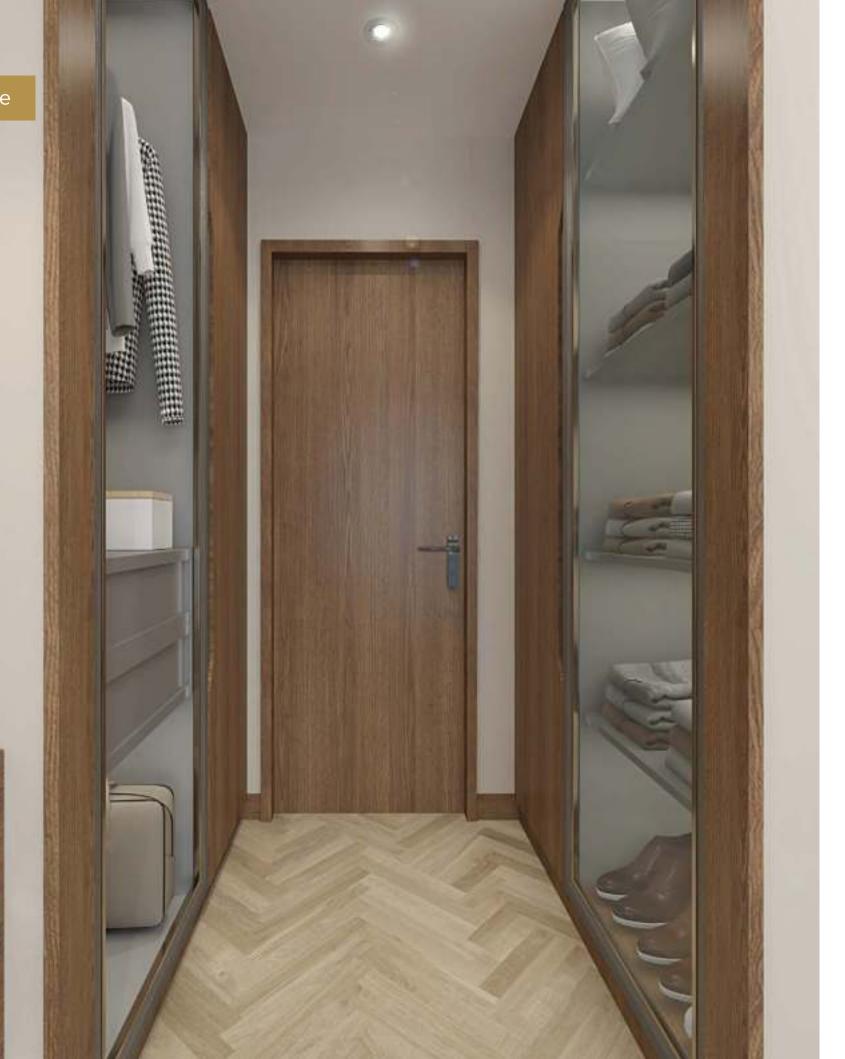

- Living room with more than 3 meters ceiling height
- Curtain pelmets
- Connected balconies between rooms
- Designer porcelain floorings
- Customized branded light fittings
- Fire-rated main doors
- Spacious bedrooms with designer porcelain flooring
- Double glazed windows with thermal break sections
- Branded fixtures in modern design
- Walking wardrobes