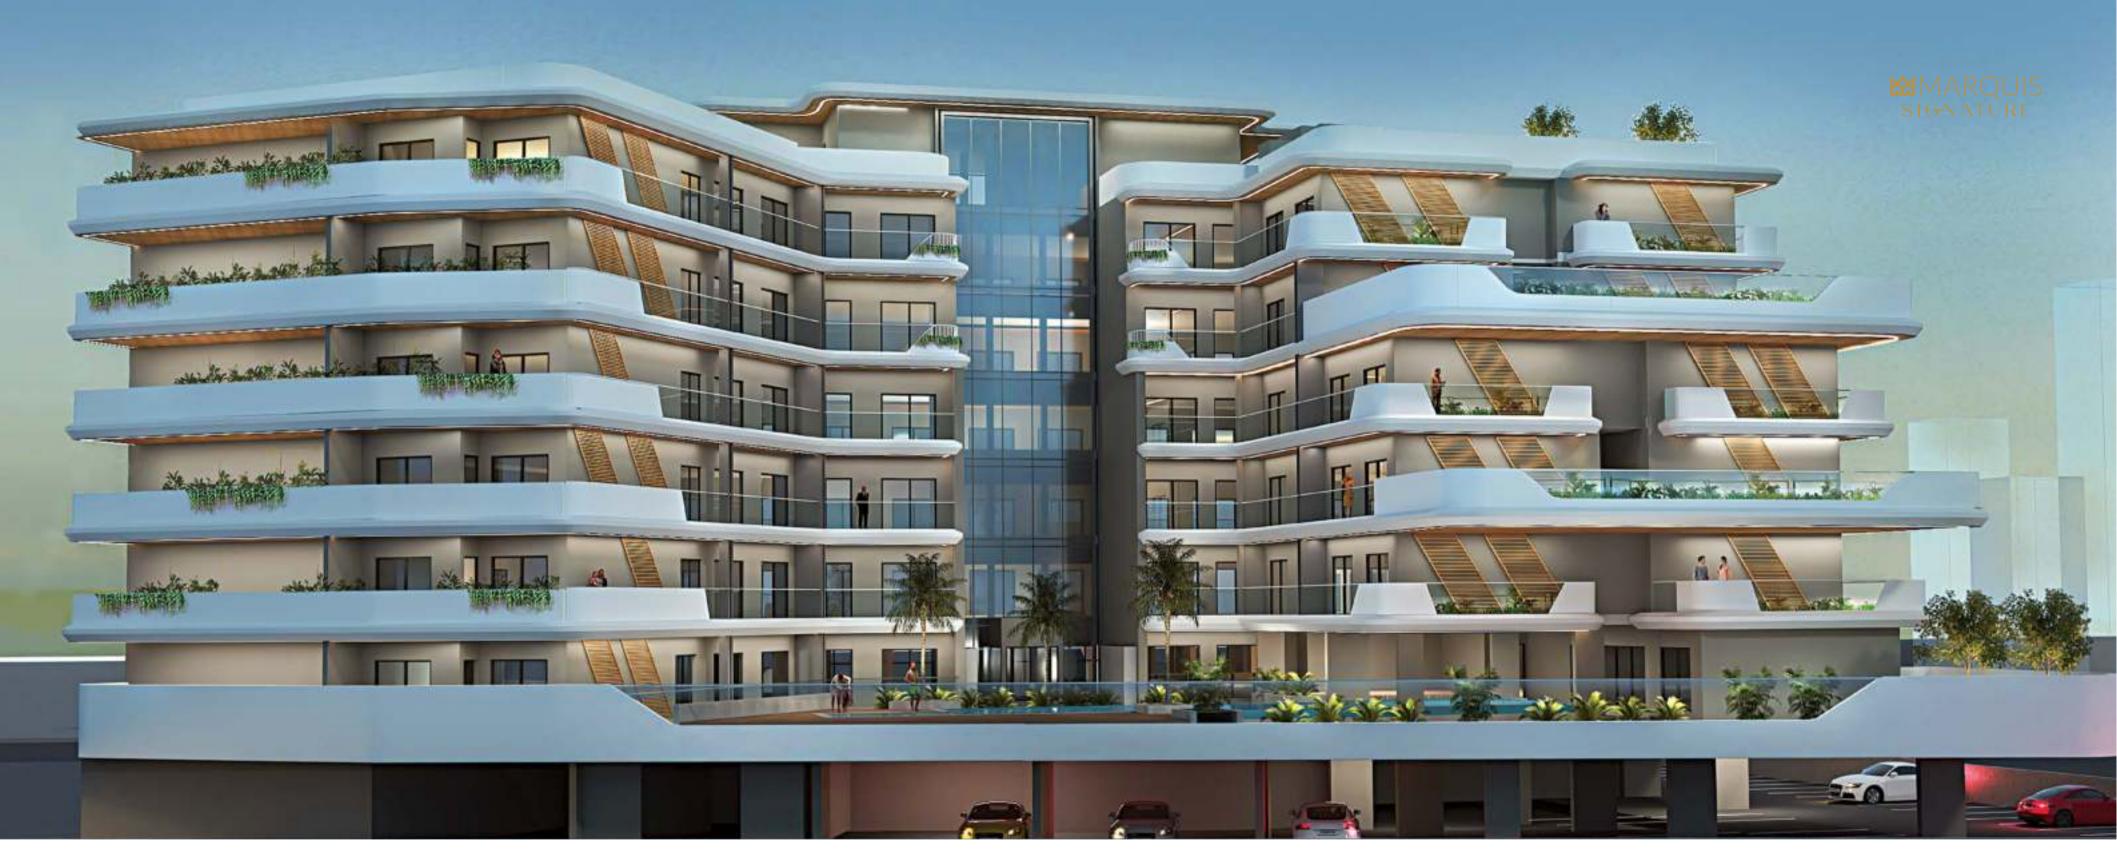

The quintessential entrance experience to this cradle of grandeur is established by an artistic juxtaposition of architectural louvre features in elevation and the illuminated columns at the façade evincing the modern design with a classic outcome.

The green creeper covered balcony corners and wooden ceilings with led strip light in the balcony reinforce the majestic nature of Marquis Signature.

### View the world like a star

A balcony that offers you the vista and comfort you deserve. Balcony ceilings made of high-grade wood sporting ultra-comfortable furniture that offers you an ideal place to spend quality time and make memories.