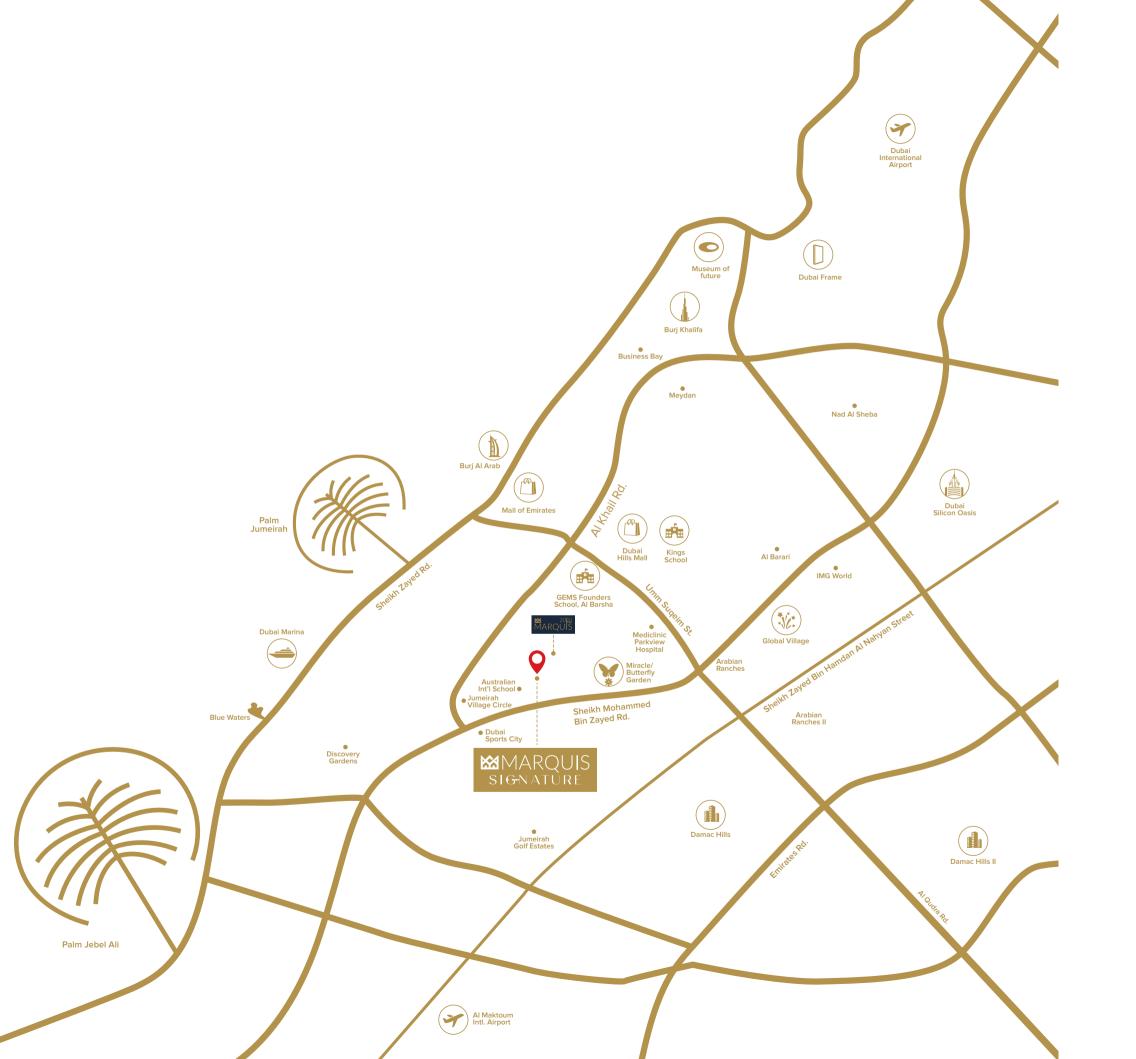

#### The World Within 20 Minutes

You can reach the happening places in Dubai in a matter of minutes. Shopping, entertainment, leisure, educational institutions or anything you desire is close by. So close that, all it takes is a short drive. So, be ready to live life to the fullest.

| My City Centre Al Barsha                                                                                                                                                      | 2 Min                                                               |
|-------------------------------------------------------------------------------------------------------------------------------------------------------------------------------|---------------------------------------------------------------------|
| Mall of the Emirates                                                                                                                                                          | 10 min                                                              |
| Dubai Hills Mall                                                                                                                                                              | 5 min                                                               |
| Mediclinic Parkview Hospital                                                                                                                                                  | 5 min                                                               |
| Mediclinic Arabian Ranches                                                                                                                                                    | 7 min                                                               |
| Safa Community School                                                                                                                                                         | 2 min                                                               |
| Nord Anglia International School                                                                                                                                              | 3 min                                                               |
| Kings School                                                                                                                                                                  | 5 min                                                               |
| Foremarke                                                                                                                                                                     | 5 min                                                               |
| GEMS Al Barsha                                                                                                                                                                | 5 min                                                               |
| Wellington School                                                                                                                                                             | 5 min                                                               |
| New Millenium School                                                                                                                                                          | 5 min                                                               |
|                                                                                                                                                                               |                                                                     |
| Miracle Garden                                                                                                                                                                | walking distance                                                    |
| Miracle Garden Butterfly Garden                                                                                                                                               | walking distance walking distance                                   |
|                                                                                                                                                                               |                                                                     |
| Butterfly Garden                                                                                                                                                              | walking distance                                                    |
| Butterfly Garden<br>Global Village                                                                                                                                            | walking distance<br>7 min                                           |
| Butterfly Garden<br>Global Village<br>Dubai Autodrome                                                                                                                         | walking distance<br>7 min<br>5 min                                  |
| Butterfly Garden Global Village Dubai Autodrome IMG World                                                                                                                     | walking distance 7 min 5 min 5 min                                  |
| Butterfly Garden Global Village Dubai Autodrome IMG World Cinema Iin Mall of the Emirates                                                                                     | walking distance 7 min 5 min 5 min 7 min                            |
| Butterfly Garden Global Village Dubai Autodrome IMG World Cinema Iin Mall of the Emirates Dubai Polo and Equestrian Club                                                      | walking distance 7 min 5 min 5 min 7 min 7 min                      |
| Butterfly Garden Global Village Dubai Autodrome IMG World Cinema Iin Mall of the Emirates Dubai Polo and Equestrian Club Kite beach- Dubai's best beach                       | walking distance 7 min 5 min 5 min 7 min 7 min 7 min 10 min         |
| Butterfly Garden Global Village Dubai Autodrome IMG World Cinema Iin Mall of the Emirates Dubai Polo and Equestrian Club Kite beach- Dubai's best beach Burj Khalifa          | walking distance 7 min 5 min 5 min 7 min 7 min 10 min 15 min        |
| Butterfly Garden Global Village Dubai Autodrome IMG World Cinema Iin Mall of the Emirates Dubai Polo and Equestrian Club Kite beach- Dubai's best beach Burj Khalifa The Palm | walking distance 7 min 5 min 5 min 7 min 7 min 10 min 15 min 15 min |

5 Minutes
MIRACLE/BUTTERFLY

13 Minutes
GLOBAL VILLAGE

20 Minutes BURJ AL ARAB

20 Minutes

24 Minutes

JUMEIRAH BEACH **RESORT** 

AIRPORT(DXB AIRPORT)

10 Minutes MALL OF THE **EMIRATES** 

20 Minutes **EXPO 2020 SITE** 

20 Minutes
BUSINESS BAY

23 Minutes BURJ KHALIFA

25 Minutes **MUSEUM** OF THE FUTURE

25 Minutes 25 Minutes **DUBAI INTERNATIONAL** AL MAKTOUM INTL AIRPORT (DWC AIRPORT)

#### Locational Advantage: Arjan

Dubai's upcoming golden quarter, Arjan, is a strategically master-planned multi-community development posh area where you will discover a fine blend of calm suburban life just minutes away from the centre of the city.