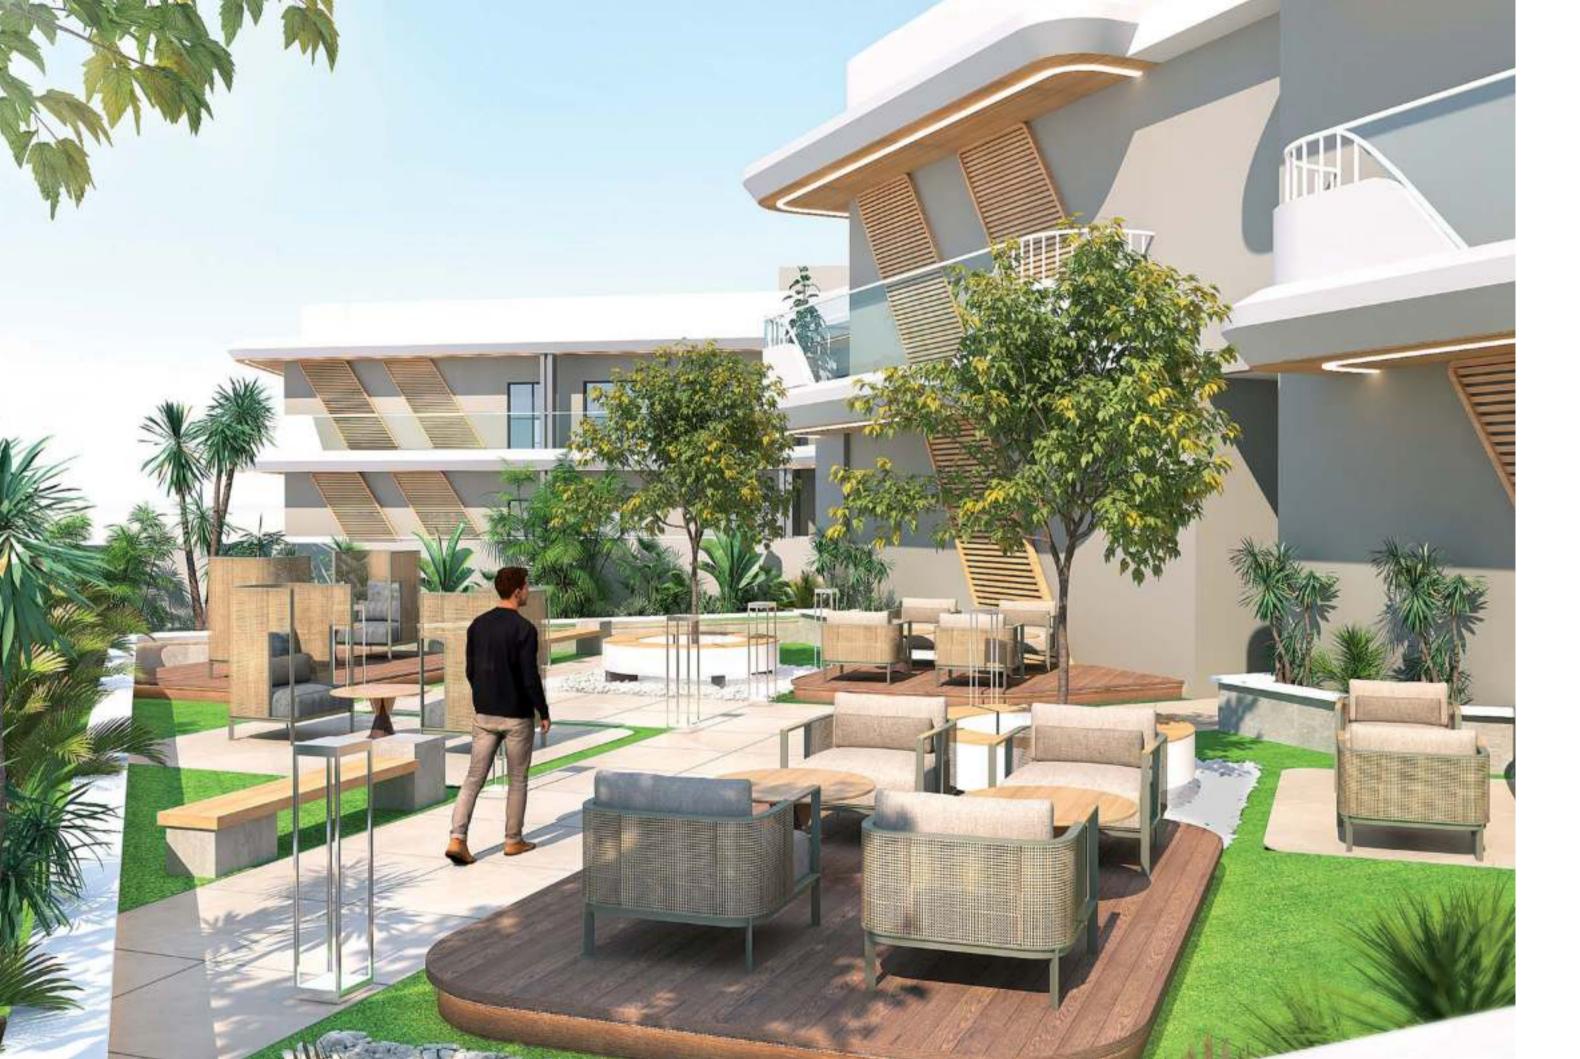

### A host of amenities to pamper you.

Access high-end amenities, spread over about 20,000 sq. ft., that render convenience and pleasure.

We have dedicated 20% of the total space to amenities. There is more than you expect when it comes to luxurious facilities in your living space. Every feature is carefully crafted and precisely chosen to make your life effortless. What you need is within the perimeter of your home. So, live life fully without missing out on luxury, features and fun.

The quintessential entrance experience to this cradle of grandeur is established by an artistic juxtaposition of architectural louvre features in elevation and the illuminated columns at the façade evincing the modern design with a classic outcome.

The green creeper covered balcony corners and wooden ceilings with led strip light in the balcony reinforce the majestic nature of Marquis Signature.

### A lifestyle to fall in love with

Superiorly equipped and fully furnished mobile operable smart homes complemented by an astonishing array of facilities, including:

Dedicated Lounge

Designer Corridor

Customized Lobby with an Opulent Garden