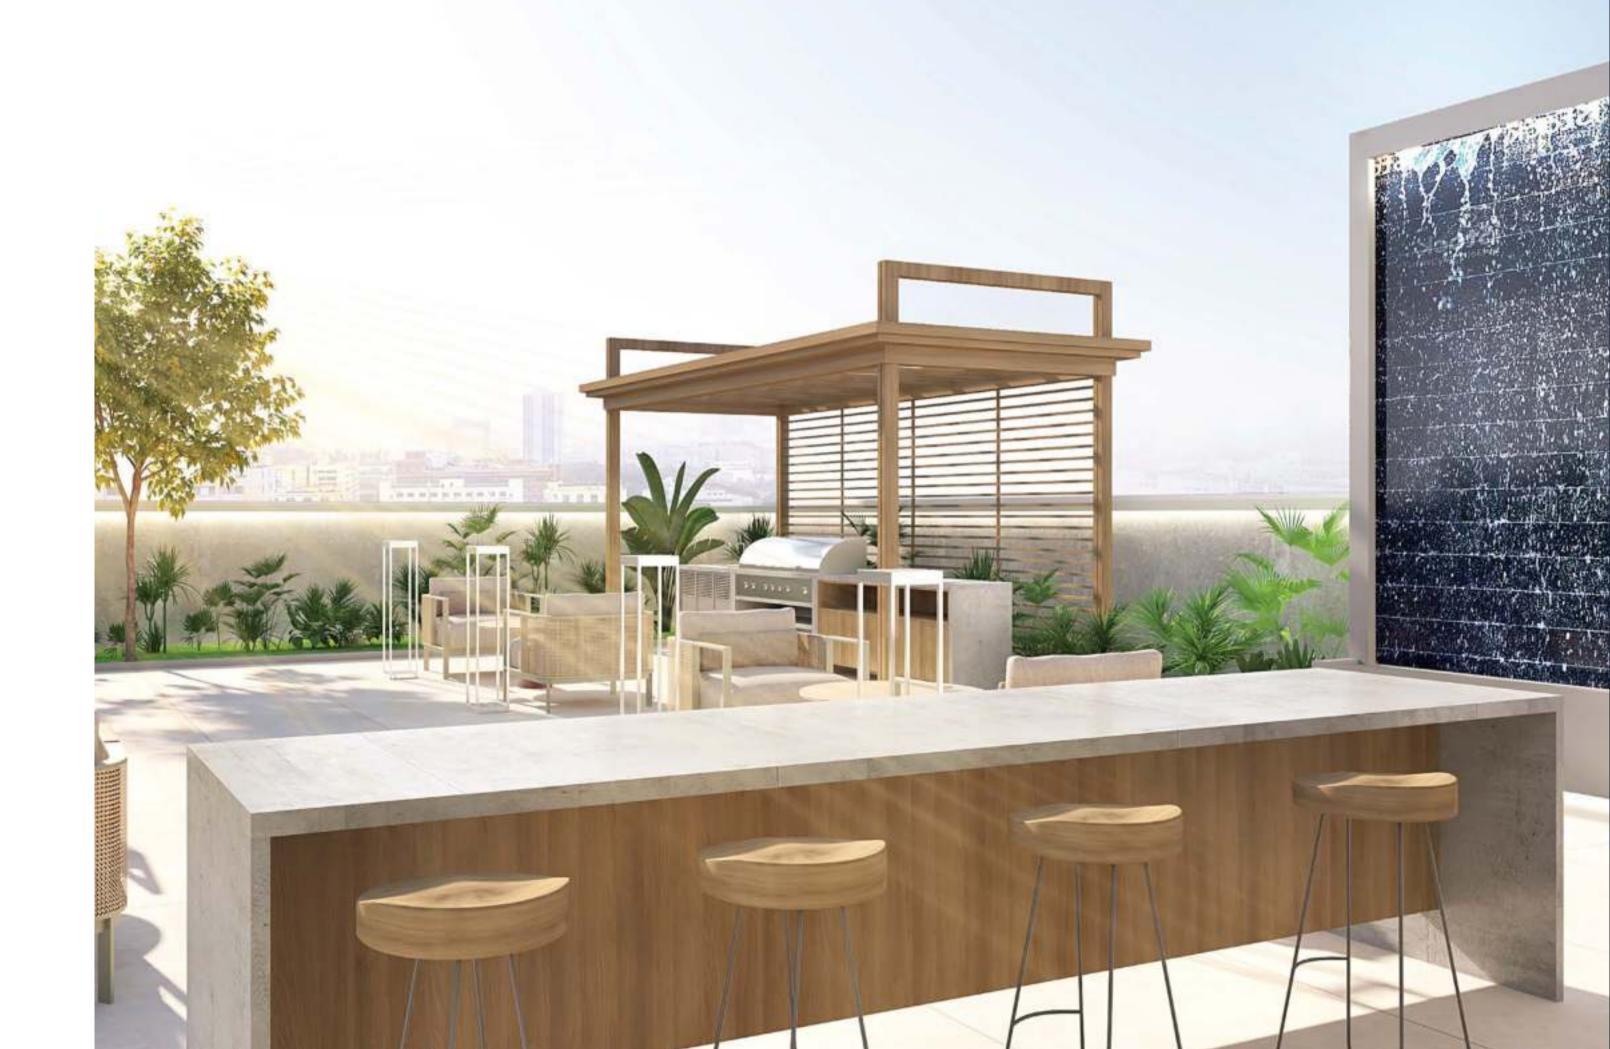

### Get together and celebrate

For socializing, get-togethers and chitchats you have a contemporary hall that is connected with a splendid barbecue area where you can soak up nice weather & exciting tastes. You can host parties or social events as you please.

### A rooftop filled with fun

The scenic cascading effect on the rooftop is a treat for the eyes and a soothing feeling for the mind. Get together with your family and friends at the barbeque area on the roof. It's the perfect ambience to relax.