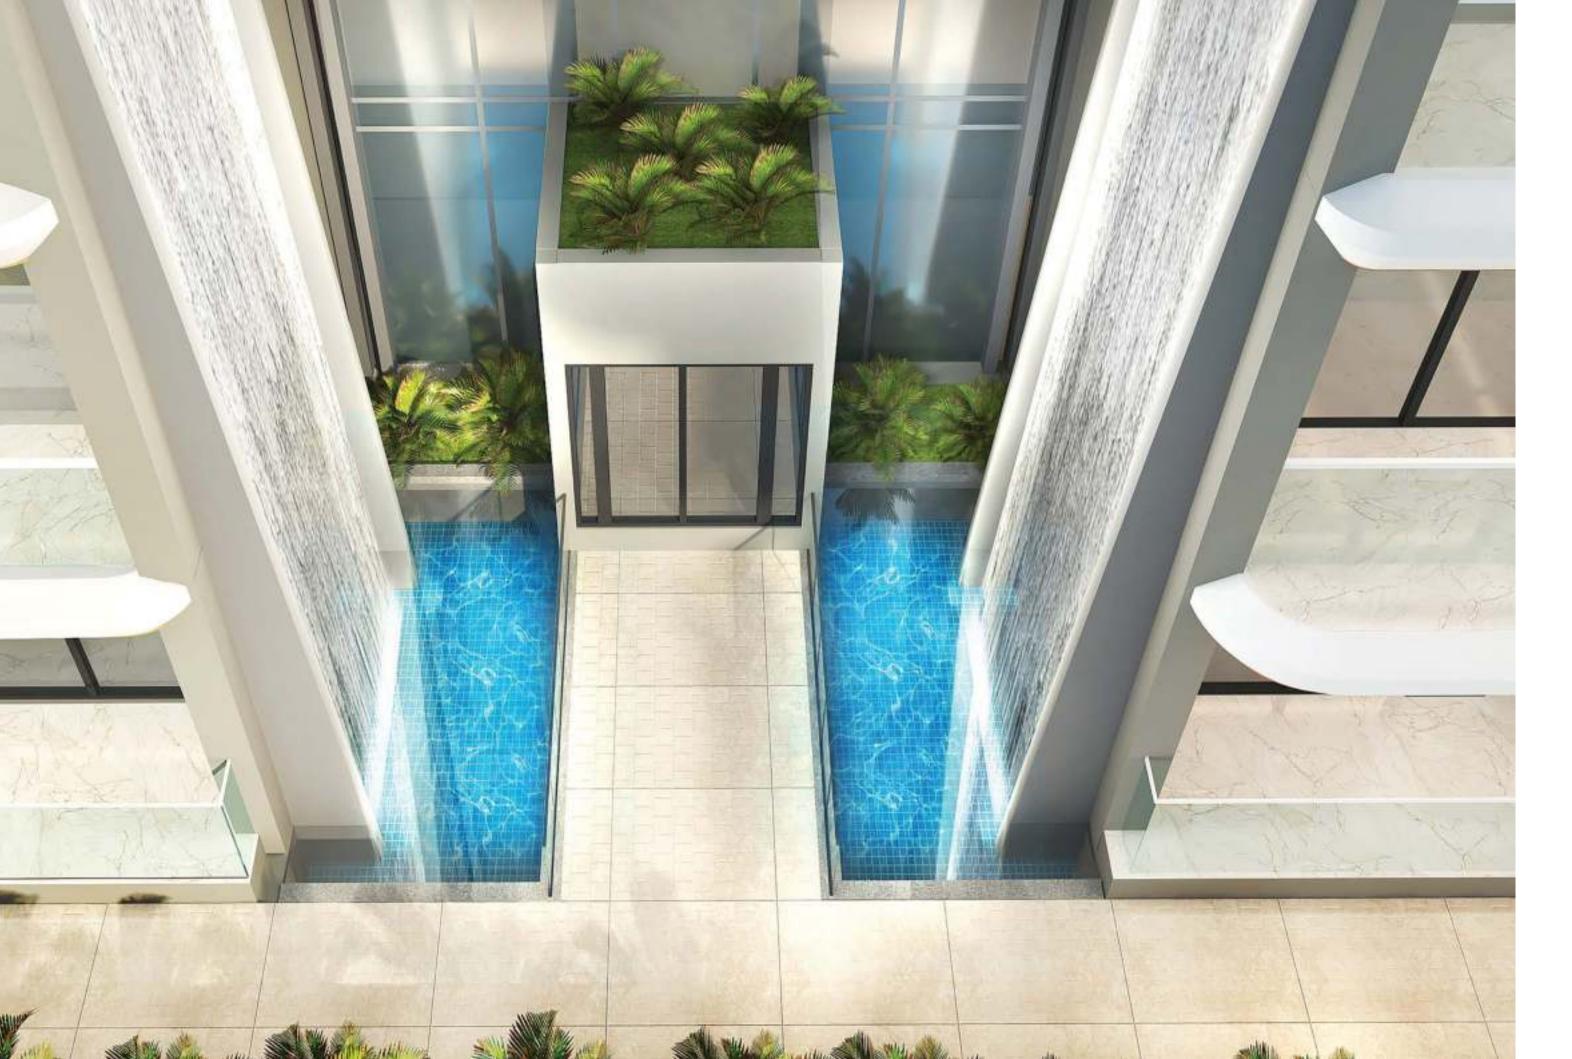

### Unwind elegantly

We have maintained nine gardens for you to stroll at leisure. Swim to the other side of stress at the private pool that safeguards your privacy. These are the perfect getaways from your busy schedule. The temperature-controlled semi olympic size three-sided infinity swimming pool soaks you with pleasure as you swim. Burn away stress in the ideal spaces.

### A rooftop filled with fun

The scenic cascading effect on the rooftop is a treat for the eyes and a soothing feeling for the mind. Get together with your family and friends at the barbeque area on the roof. It's the perfect ambience to relax.