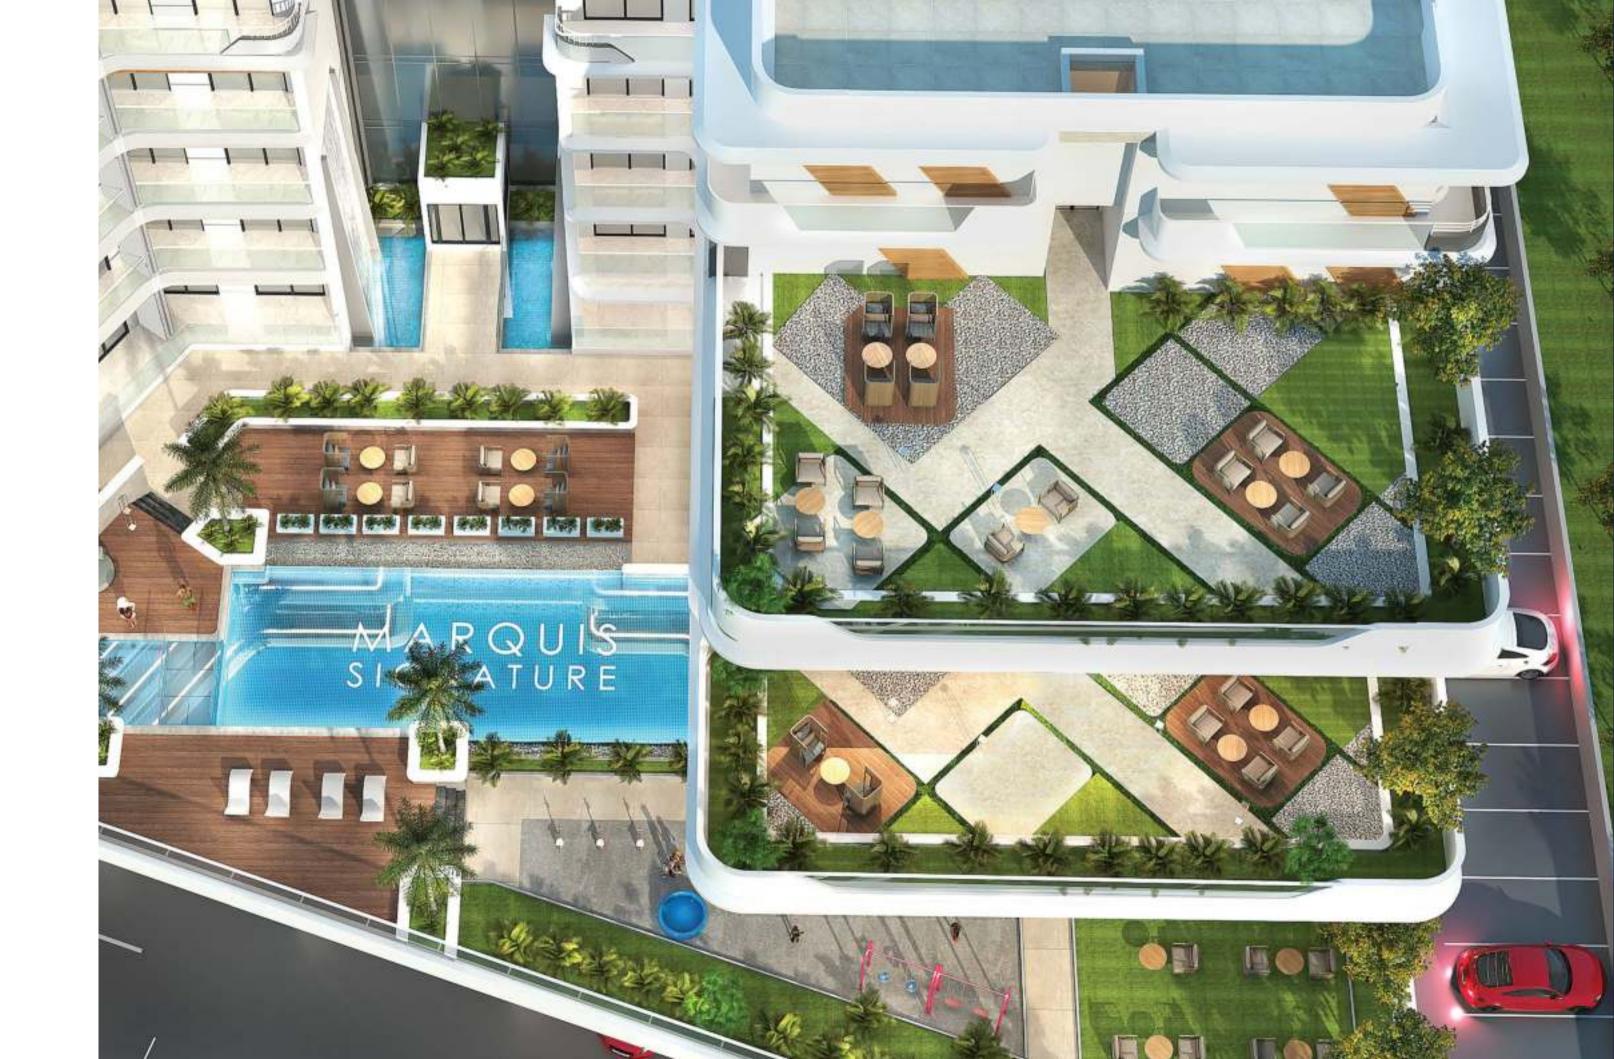

### A host of amenities to pamper you.

Access high-end amenities, spread over about 20,000 sq. ft., that render convenience and pleasure.

We have dedicated 20% of the total space to amenities. There is more than you expect when it comes to luxurious facilities in your living space. Every feature is carefully crafted and precisely chosen to make your life effortless. What you need is within the perimeter of your home. So, live life fully without missing out on luxury, features and fun.

### Comprehensively serving life

Meticulously master-planned array of resort-style amenities and recreational facilities that cater to all your needs.

Business Centre

Gym

Theatre

Smart Parking with Electric Charging

### Unwind elegantly

We have maintained nine gardens for you to stroll at leisure. Swim to the other side of stress at the private pool that safeguards your privacy. These are the perfect getaways from your busy schedule. The temperature-controlled semi olympic size three-sided infinity swimming pool soaks you with pleasure as you swim. Burn away stress in the ideal spaces.

### A rooftop filled with fun

The scenic cascading effect on the rooftop is a treat for the eyes and a soothing feeling for the mind. Get together with your family and friends at the barbeque area on the roof. It's the perfect ambience to relax.