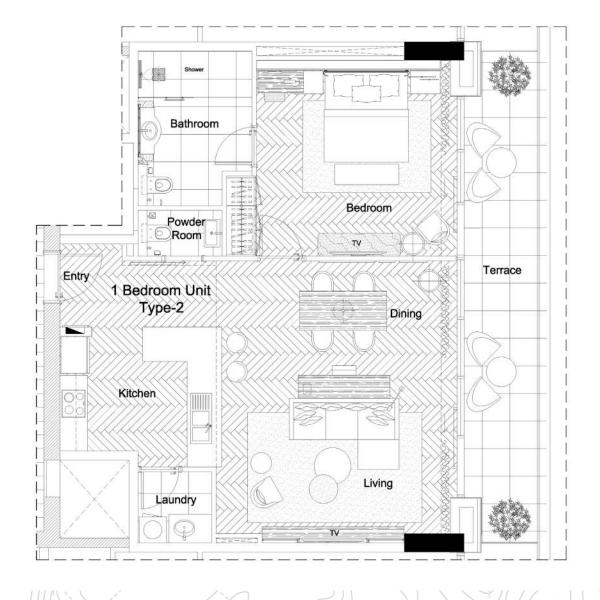

## ONE BEDROOM

### ONE BEDROOM

TYPE-2

Interior 919.00 Sq.ft.

Balcony 191.00 Sq.ft.

Total Area 1,110.00 Sq.ft.