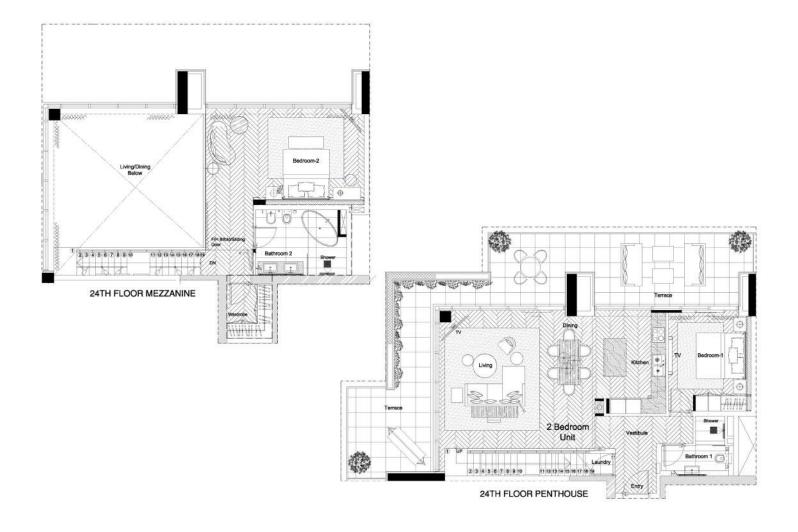

## TWO BEDROOM

#### **PENTHOUSE**

Interior 1,517.00 Sq.ft.

Balcony 595.00 Sq.ft.

Total Area 2,112.00 Sq.ft.