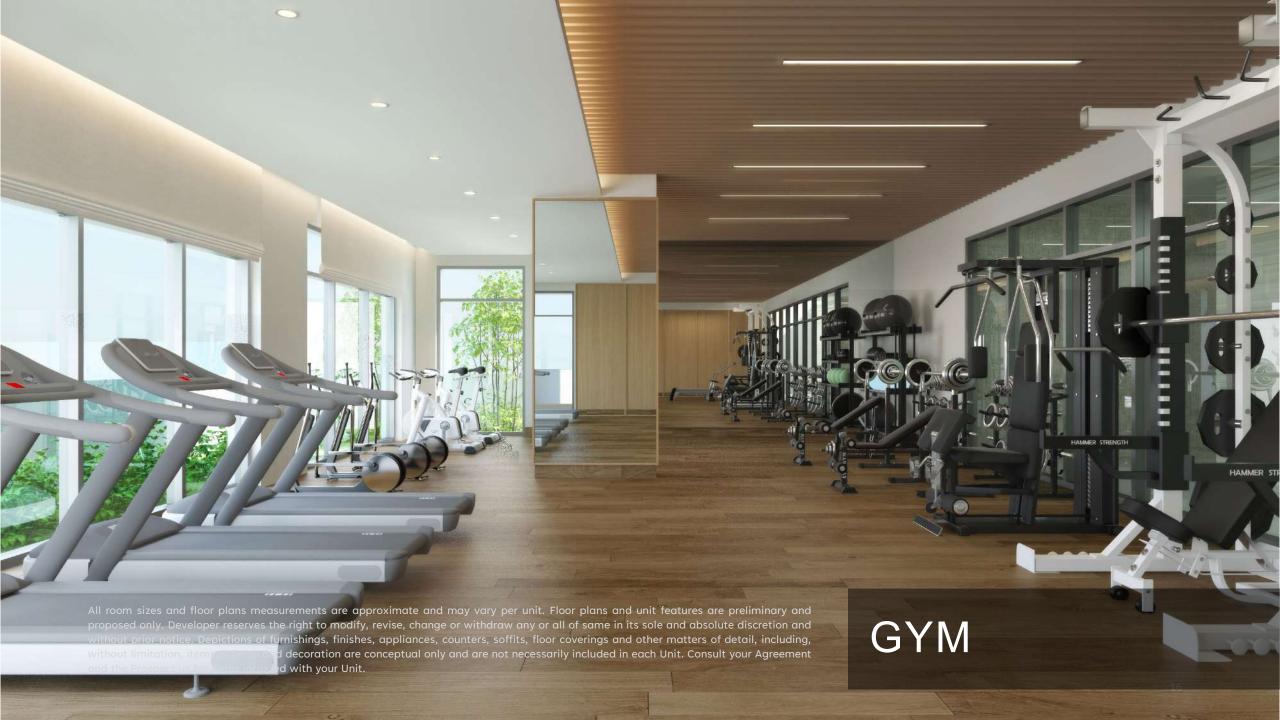

# DEVELOPMENT DESCRIPTION

Property is an existing Apartment building in Barsha South that are being considered to be branded as Marriott Executive Apartment. The Development is located on Umm Suqeim Road opposite of Sheikh Mohammed Gardens. Part of Mohammed Bin Rashed City, it is in close proximity to Dubai's most famous commercial destinations - Dubai Hills Mall, Mall of the Emirates, 10 minutes from Madinat Jumeriah and Burj Al Arab, and 15 minutes from Dubai Mall and Burj Khalifa. It comprises of 3 Towers over common Podium where the Pool Garden is located, 3 common underground levels of 500 car park, storage's, plant rooms, staff facilities, back of house kitchen and delivery bay. Ground Floor will welcome the Hotel lobby, Marriott Lounge, Meeting room spaces, All Day Dining and 2 specialty restaurants The building complex hosts a collection of 411 high-end apartments ranging from 1 bedroom to 3 bedroom as well as penthouses. All apartments are spacious and newly re-furbished with excellent view of Dubai skyline.

## PROJECT SUMMARY

| Plot                                                   | Area 102,395 sqft.                         |  |  |
|--------------------------------------------------------|--------------------------------------------|--|--|
| BUA                                                    | Area 1,153,806 sqft.                       |  |  |
| GFA                                                    | Area 610,617 sqft.                         |  |  |
| Parking                                                | Basements 3 to 1<br>Ground - 500 no's      |  |  |
| Pool Garden, Spa, Fitness<br>Center, Lounge, Kids Club | Total 25,607 sqft. (1 <sup>st</sup> Floor) |  |  |
| Apartment Units                                        | 1st - 24th Floor                           |  |  |
| Basement Staff Facilities & kitchen                    | Total 6,232 sqft.                          |  |  |
| GF- Lobby, Lounge, Meeting<br>Space, F&B Outlets       | Total 20,935 sqft.                         |  |  |