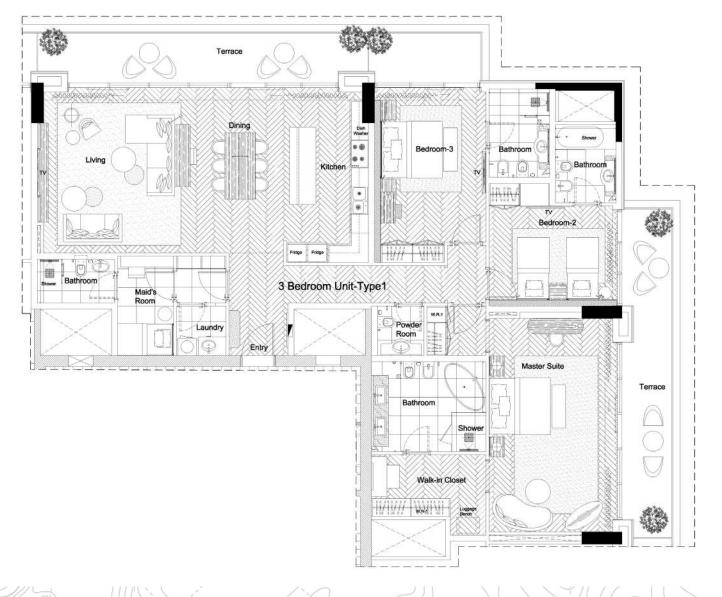

#### THREE BEDROOM

TYPE-1

Interior

2,172.00 Sq.ft.

Balcony

449.00 Sq.ft.

**Total Area** 

2,621.00 Sq.ft.