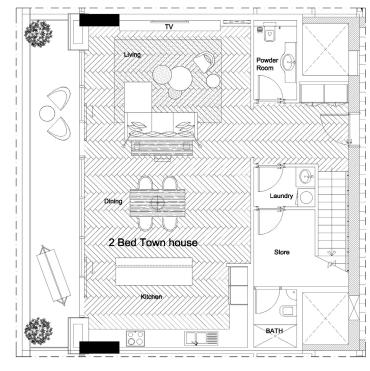

#### TWO BEDROOM

#### **TOWNHOUSE**

Interior

1,834.00 Sq.ft.

Balcony

381.00 Sq.ft.

**Total Area** 

2,215.00 Sq.ft.

12TH FLOOR TOWNHOUSE