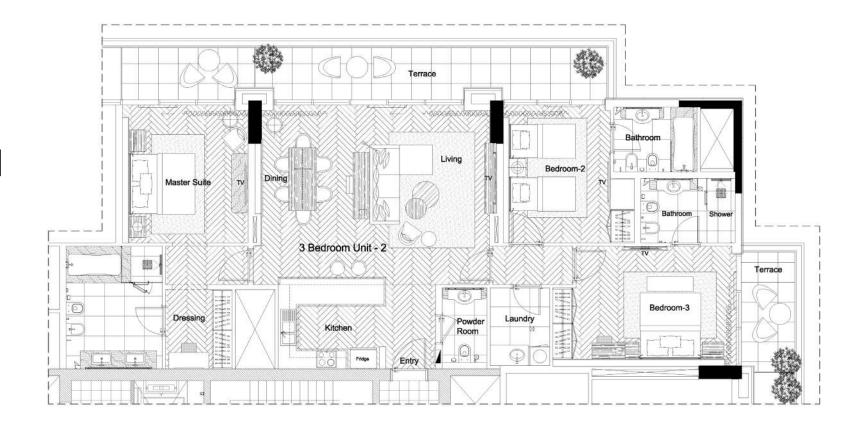

#### THREE BEDROOM

TYPE-2

**Balcony** 

359.68 Sq.ft.

Unit Area

1,649.90 Sq.ft.