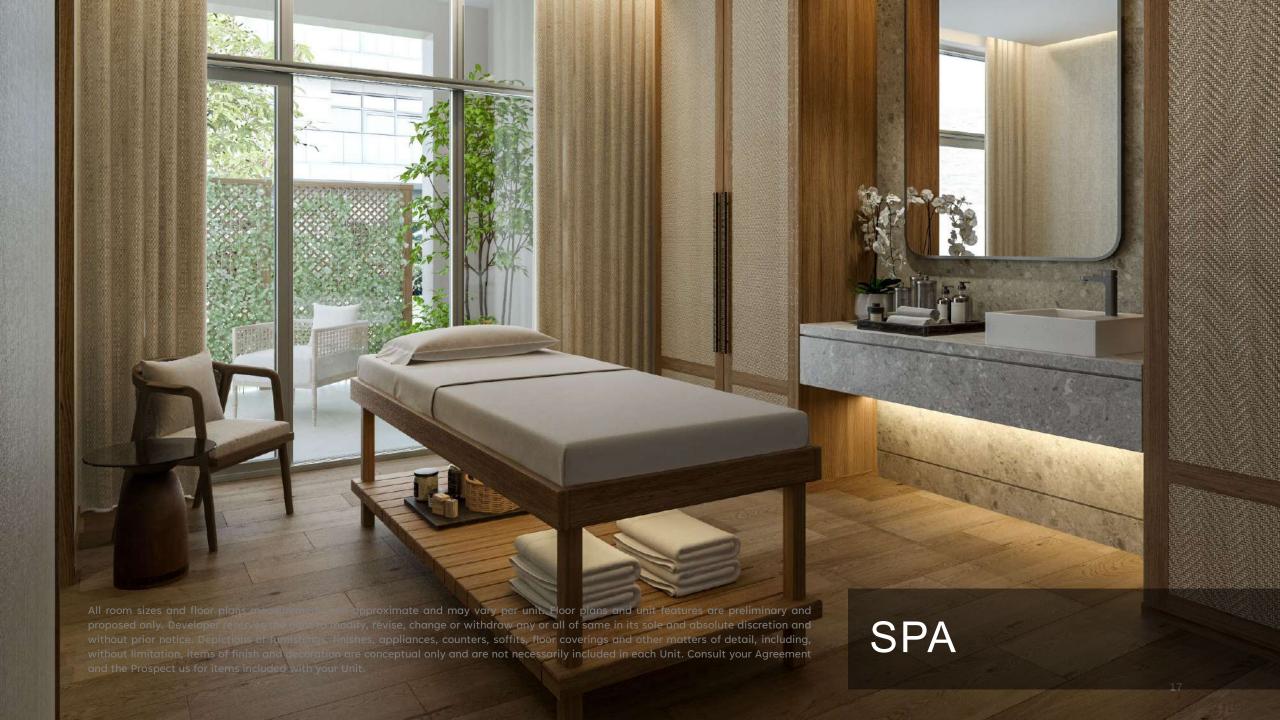

## PROJECT SUMMARY

| Plot                                                   | Area 102,395 sqft.                         |  |  |
|--------------------------------------------------------|--------------------------------------------|--|--|
| BUA                                                    | Area 1,153,806 sqft.                       |  |  |
| GFA                                                    | Area 610,617 sqft.                         |  |  |
| Parking                                                | Basements 3 to 1<br>Ground - 500 no's      |  |  |
| Pool Garden, Spa, Fitness<br>Center, Lounge, Kids Club | Total 25,607 sqft. (1 <sup>st</sup> Floor) |  |  |
| Apartment Units                                        | 1st - 24th Floor                           |  |  |
| Basement Staff Facilities & kitchen                    | Total 6,232 sqft.                          |  |  |
| GF- Lobby, Lounge, Meeting<br>Space, F&B Outlets       | Total 20,935 sqft.                         |  |  |