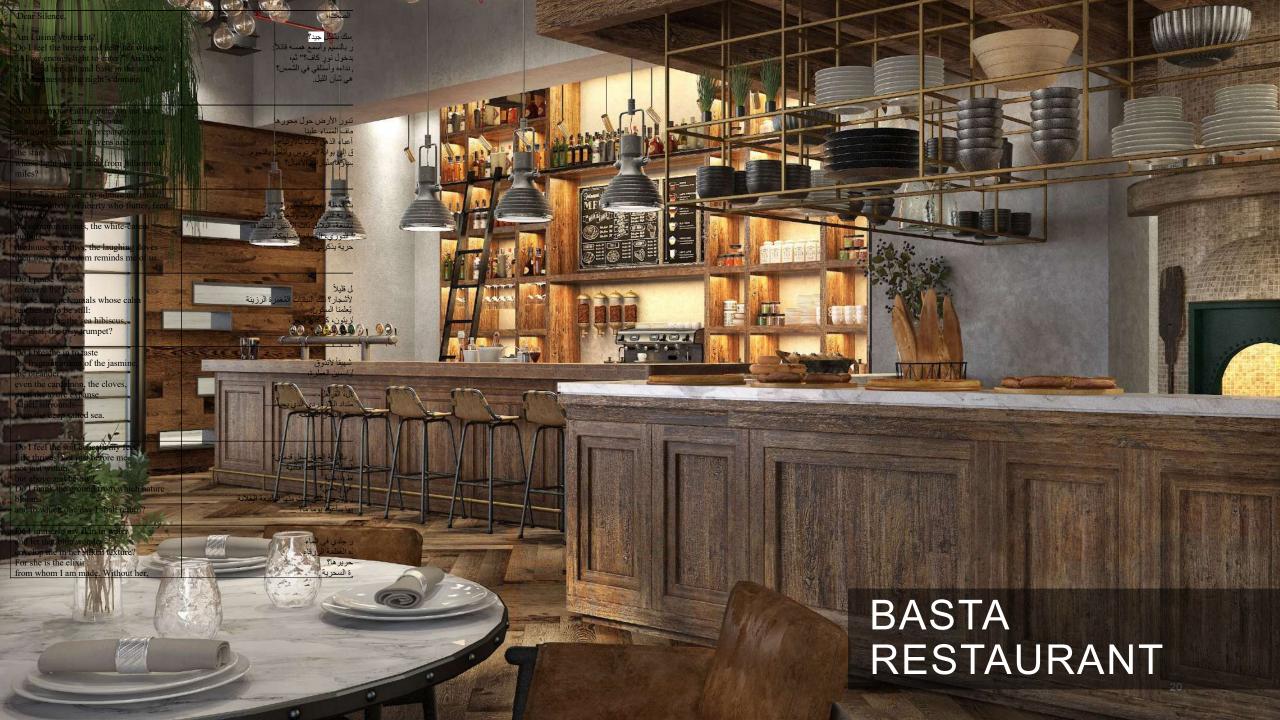

# DEVELOPMENT DESCRIPTION

Property is an existing Apartment building in Barsha South that are being considered to be branded as Marriott Executive Apartment. The Development is located on Umm Suqeim Road opposite of Sheikh Mohammed Gardens. Part of Mohammed Bin Rashed City, it is in close proximity to Dubai's most famous commercial destinations - Dubai Hills Mall, Mall of the Emirates, 10 minutes from Madinat Jumeriah and Burj Al Arab, and 15 minutes from Dubai Mall and Burj Khalifa. It comprises of 3 Towers over common Podium where the Pool Garden is located, 3 common underground levels of 500 car park, storage's, plant rooms, staff facilities, back of house kitchen and delivery bay. Ground Floor will welcome the Hotel lobby, Marriott Lounge, Meeting room spaces, All Day Dining and 2 specialty restaurants The building complex hosts a collection of 411 high-end apartments ranging from 1 bedroom to 3 bedroom as well as penthouses. All apartments are spacious and newly re-furbished with excellent view of Dubai skyline.