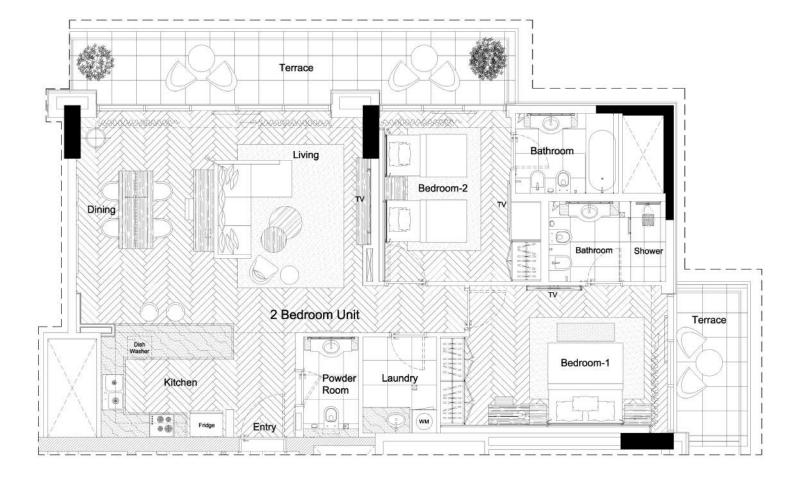

## TWO BEDROOM

Interior 1,238.00 Sq.ft.

Balcony 258.00 Sq.ft.

Total Area 1,497.00 Sq.ft.

Agreement and the Prospect us for items included with your Unit.

#### TWO BEDROOM