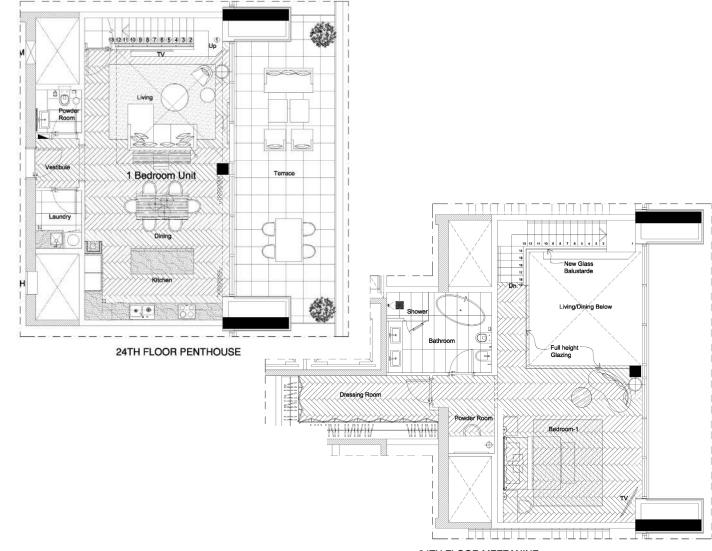

## TWO BEDROOM

#### **PENTHOUSE**

Interior 1,517.00 Sq.ft.

Balcony 595.00 Sq.ft.

Total Area 2,112.00 Sq.ft.