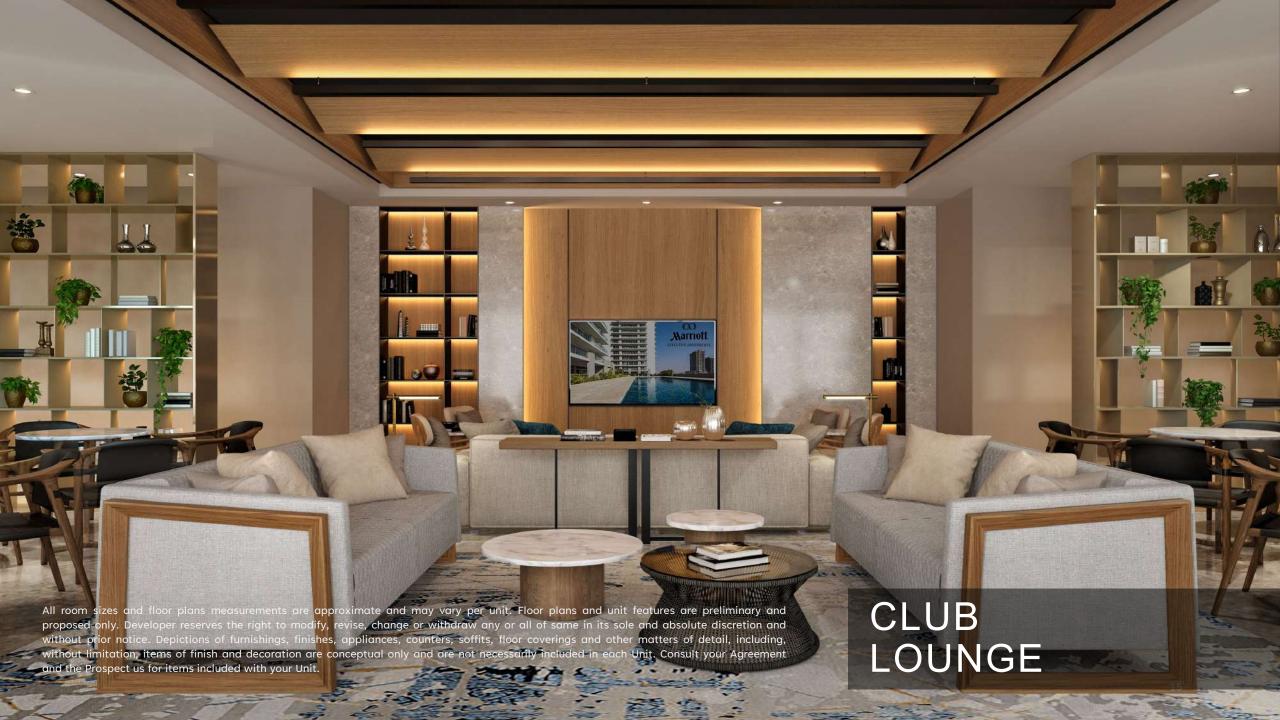

# DEVELOPMENT DESCRIPTION

Property is an existing Apartment building in Barsha South that are being considered to be branded as Marriott Executive Apartment. The Development is located on Umm Suqeim Road opposite of Sheikh Mohammed Gardens. Part of Mohammed Bin Rashed City, it is in close proximity to Dubai's most famous commercial destinations - Dubai Hills Mall, Mall of the Emirates, 10 minutes from Madinat Jumeriah and Burj Al Arab, and 15 minutes from Dubai Mall and Burj Khalifa. It comprises of 3 Towers over common Podium where the Pool Garden is located, 3 common underground levels of 500 car park, storage's, plant rooms, staff facilities, back of house kitchen and delivery bay. Ground Floor will welcome the Hotel lobby, Marriott Lounge, Meeting room spaces, All Day Dining and 2 specialty restaurants The building complex hosts a collection of 411 high-end apartments ranging from 1 bedroom to 3 bedroom as well as penthouses. All apartments are spacious and newly re-furbished with excellent view of Dubai skyline.

## PROJECT SUMMARY

| Plot                                                   | Area 102,395 sqft.                         |  |  |
|--------------------------------------------------------|--------------------------------------------|--|--|
| BUA                                                    | Area 1,153,806 sqft.                       |  |  |
| GFA                                                    | Area 610,617 sqft.                         |  |  |
| Parking                                                | Basements 3 to 1<br>Ground - 500 no's      |  |  |
| Pool Garden, Spa, Fitness<br>Center, Lounge, Kids Club | Total 25,607 sqft. (1 <sup>st</sup> Floor) |  |  |
| Apartment Units                                        | 1st - 24th Floor                           |  |  |
| Basement Staff Facilities & kitchen                    | Total 6,232 sqft.                          |  |  |
| GF- Lobby, Lounge, Meeting<br>Space, F&B Outlets       | Total 20,935 sqft.                         |  |  |