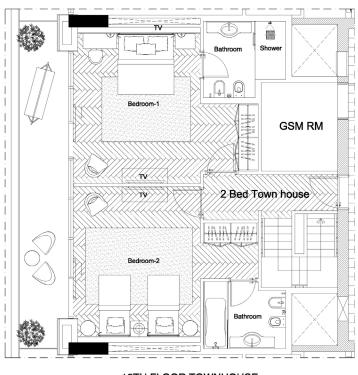

#### ONE BEDROOM

#### **PENTHOUSE**

Interior 1,450.00 Sq.ft.

Balcony 363.00 Sq.ft.

Total Area 1,813.00 Sq.ft.

24TH FLOOR MEZZANINE