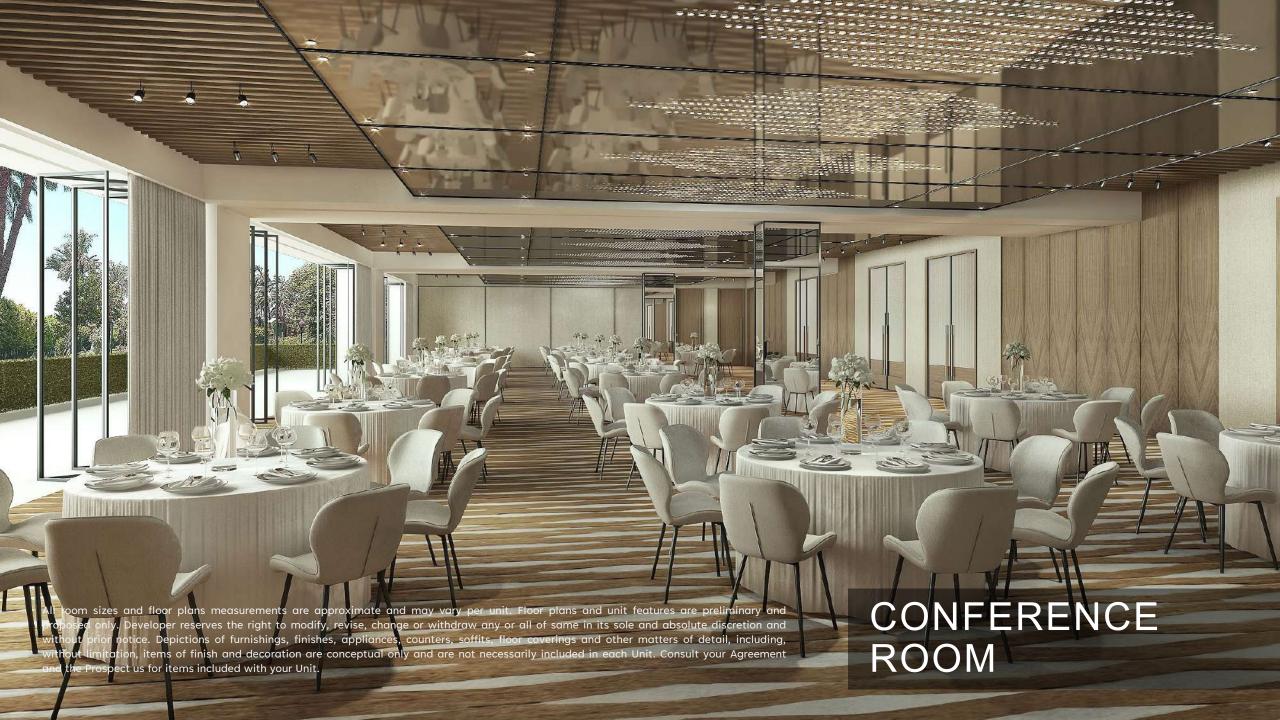

# DEVELOPMENT DESCRIPTION

Property is an existing Apartment building in Barsha South that are being considered to be branded as Marriott Executive Apartment. The Development is located on Umm Suqeim Road opposite of Sheikh Mohammed Gardens. Part of Mohammed Bin Rashed City, it is in close proximity to Dubai's most famous commercial destinations - Dubai Hills Mall, Mall of the Emirates, 10 minutes from Madinat Jumeriah and Burj Al Arab, and 15 minutes from Dubai Mall and Burj Khalifa. It comprises of 3 Towers over common Podium where the Pool Garden is located, 3 common underground levels of 500 car park, storage's, plant rooms, staff facilities, back of house kitchen and delivery bay. Ground Floor will welcome the Hotel lobby, Marriott Lounge, Meeting room spaces, All Day Dining and 2 specialty restaurants The building complex hosts a collection of 411 high-end apartments ranging from 1 bedroom to 3 bedroom as well as penthouses. All apartments are spacious and newly re-furbished with excellent view of Dubai skyline.