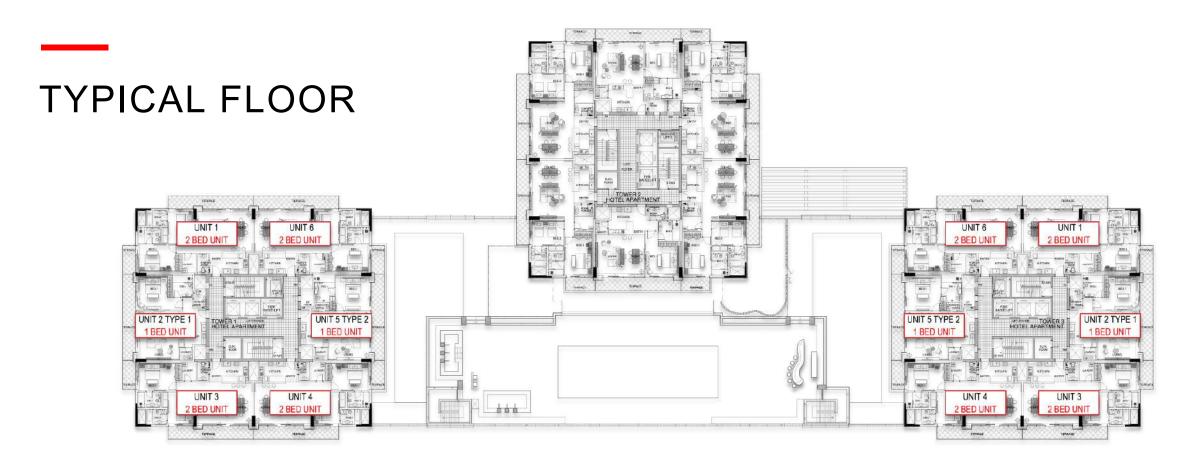

Townhouse      | Qty 6   |
| 1 Bedroom Penthouse      | Qty 6   |
| 2 Bedroom Penthouse      | Qty 12  |

## TOWER 1 & 3 SUMMARY

| Tower 1-Total No. of Units | 137    |
|----------------------------|--------|
| 1 Bedroom Units (Type A)   | Qty 39 |
| 2 Bedroom Units            | Qty 88 |
| 3 Bedroom Units            | Qty 2  |
| 2 Bedroom Townhouse        | Qty 2  |
| 1 Bedroom Penthouse        | Qty 2  |
| 2 Bedroom Penthouse        | Qty 4  |

| Tower 3-Total No. of Units | 138    |
|----------------------------|--------|
| 1 Bedroom Units (Type A)   | Qty 39 |
| 2 Bedroom Units            | Qty 88 |
| 3 Bedroom Units            | Qty 3  |
| 2 Bedroom Townhouse        | Qty 2  |
| 1 Bedroom Penthouse        | Qty 2  |
| 2 Bedroom Penthouse        | Qty 4  |







# MASTER PLAN

































# FLOOR PLANS AND RENDERS



## ONE BEDROOM

#### TYPE-1

Interior 961.00 Sq.ft.

Exterior 191.00 Sq.ft.

Total Area 1,152.00 Sq.ft.





### ONE BEDROOM

TYPE-2

Interior 919.00 Sq.ft.

Balcony 191.00 Sq.ft.

Total Area 1,110.00 Sq.ft.





## TWO BEDROOM

Interior 1,238.00 Sq.ft.

Balcony 258.00 Sq.ft.

Total Area 1,497.00 Sq.ft.





Agreement and the Prospect us for items included with your Unit.









#### THREE BEDROOM

TYPE-1

Interior

2,172.00 Sq.ft.

Balcony

449.00 Sq.ft.

**Total Area** 

2,621.00 Sq.ft.





#### THREE BEDROOM

TYPE-2

**Balcony** 

359.68 Sq.ft.

Unit Area

1,649.90 Sq.ft.





#### TWO BEDROOM

#### **TOWNHOUSE**

Interior

1,834.00 Sq.ft.

Balcony

381.00 Sq.ft.

**Total Area** 

2,215.00 Sq.ft.







12TH FLOOR TOWNHOUSE



##