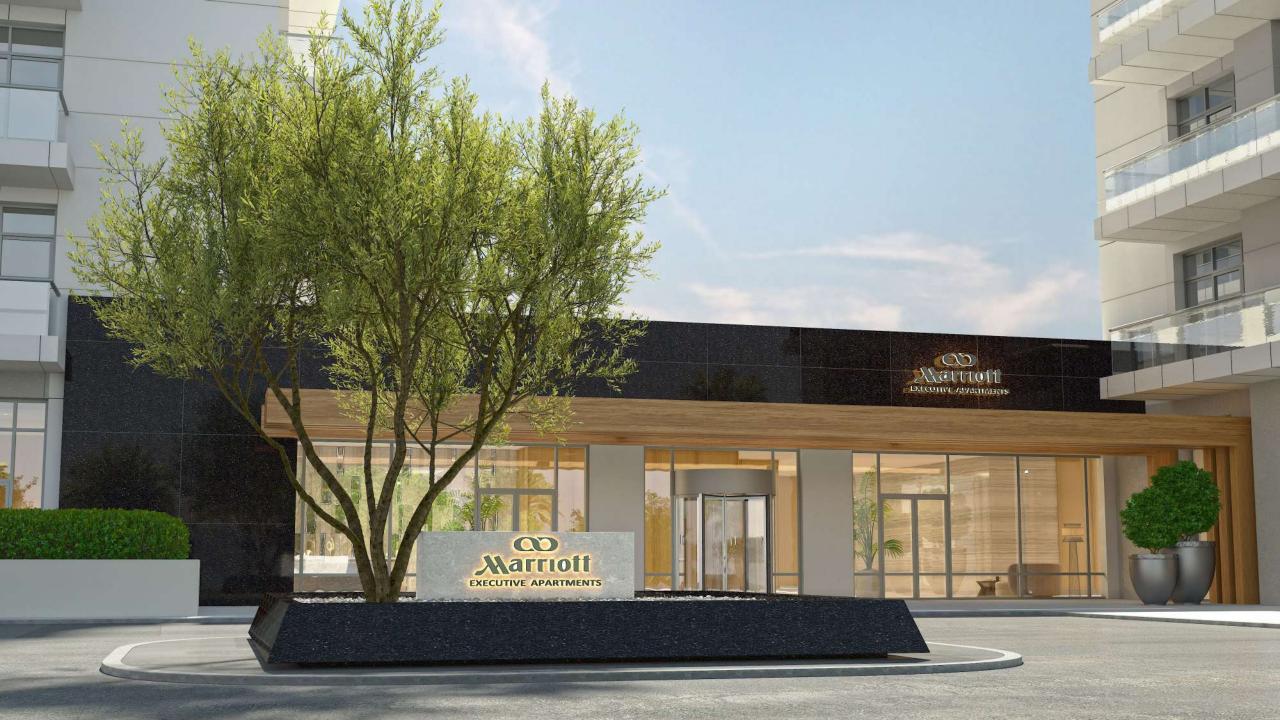

# DEVELOPMENT DESCRIPTION

Property is an existing Apartment building in Barsha South that are being considered to be branded as Marriott Executive Apartment. The Development is located on Umm Suqeim Road opposite of Sheikh Mohammed Gardens. Part of Mohammed Bin Rashed City, it is in close proximity to Dubai's most famous commercial destinations - Dubai Hills Mall, Mall of the Emirates, 10 minutes from Madinat Jumeriah and Burj Al Arab, and 15 minutes from Dubai Mall and Burj Khalifa. It comprises of 3 Towers over common Podium where the Pool Garden is located, 3 common underground levels of 500 car park, storage's, plant rooms, staff facilities, back of house kitchen and delivery bay. Ground Floor will welcome the Hotel lobby, Marriott Lounge, Meeting room spaces, All Day Dining and 2 specialty restaurants The building complex hosts a collection of 411 high-end apartments ranging from 1 bedroom to 3 bedroom as well as penthouses. All apartments are spacious and newly re-furbished with excellent view of Dubai skyline.

# FLOOR PLANS AND RENDERS