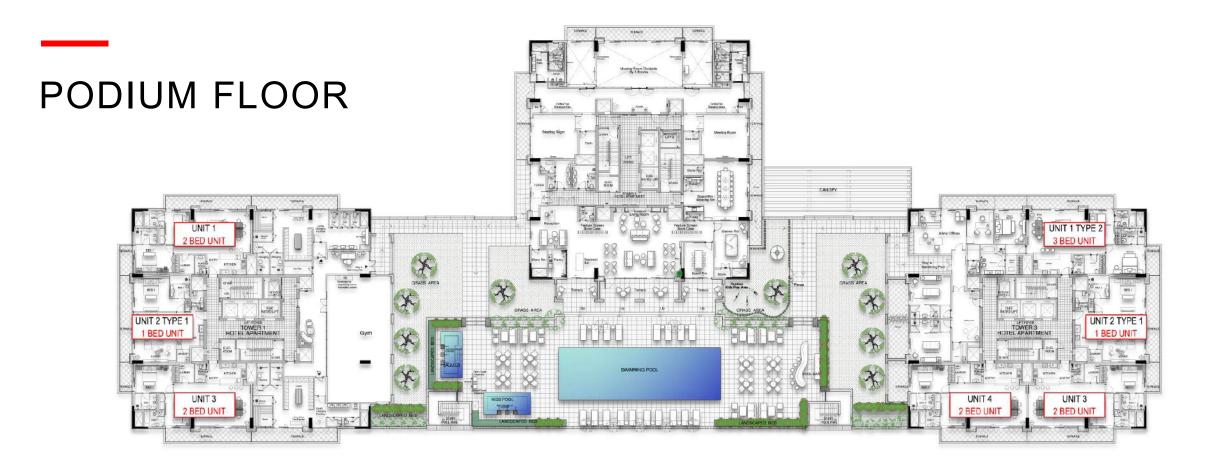

room Townhouse      | Qty 6   |
| 1 Bedroom Penthouse      | Qty 6   |
| 2 Bedroom Penthouse      | Qty 12  |

## TOWER 1 & 3 SUMMARY

| Tower 1-Total No. of Units | 137    |
|----------------------------|--------|
| 1 Bedroom Units (Type A)   | Qty 39 |
| 2 Bedroom Units            | Qty 88 |
| 3 Bedroom Units            | Qty 2  |
| 2 Bedroom Townhouse        | Qty 2  |
| 1 Bedroom Penthouse        | Qty 2  |
| 2 Bedroom Penthouse        | Qty 4  |

| Tower 3-Total No. of Units | 138    |
|----------------------------|--------|
| 1 Bedroom Units (Type A)   | Qty 39 |
| 2 Bedroom Units            | Qty 88 |
| 3 Bedroom Units            | Qty 3  |
| 2 Bedroom Townhouse        | Qty 2  |
| 1 Bedroom Penthouse        | Qty 2  |
| 2 Bedroom Penthouse        | Qty 4  |







# MASTER PLAN

































# FLOOR PLANS AND RENDERS



## ONE BEDROOM

#### TYPE-1

Interior 961.00 Sq.ft.

Exterior 191.00 Sq.ft.

Total Area 1,152.00 Sq.ft.





### ONE BEDROOM

TYPE-2

Interior 919.00 Sq.ft.

Balcony 191.00 Sq.ft.

Total Area 1,110.00 Sq.ft.





## TWO BEDROOM

Interior 1,238.00 Sq.ft.

Balcony 258.00 Sq.ft.

Total Area 1,497.00 Sq.ft.





Agreement and the Prospect us for items included with your Unit.









#### THREE BEDROOM

TYPE-1

Interior

2,172.00 Sq.ft.

Balcony

449.00 Sq.ft.

**Total Area** 

2,621.00 Sq.ft.





#### THREE BEDROOM

TYPE-2

**Balcony** 

359.68 Sq.ft.

Unit Area

1,649.90 Sq.ft.





#### TWO BEDROOM

#### **TOWNHOUSE**

Interior

1,834.00 Sq.ft.

Balcony

381.00 Sq.ft.

**Total Area** 

2,215.00 Sq.ft.







12TH FLOOR TOWNHOUSE