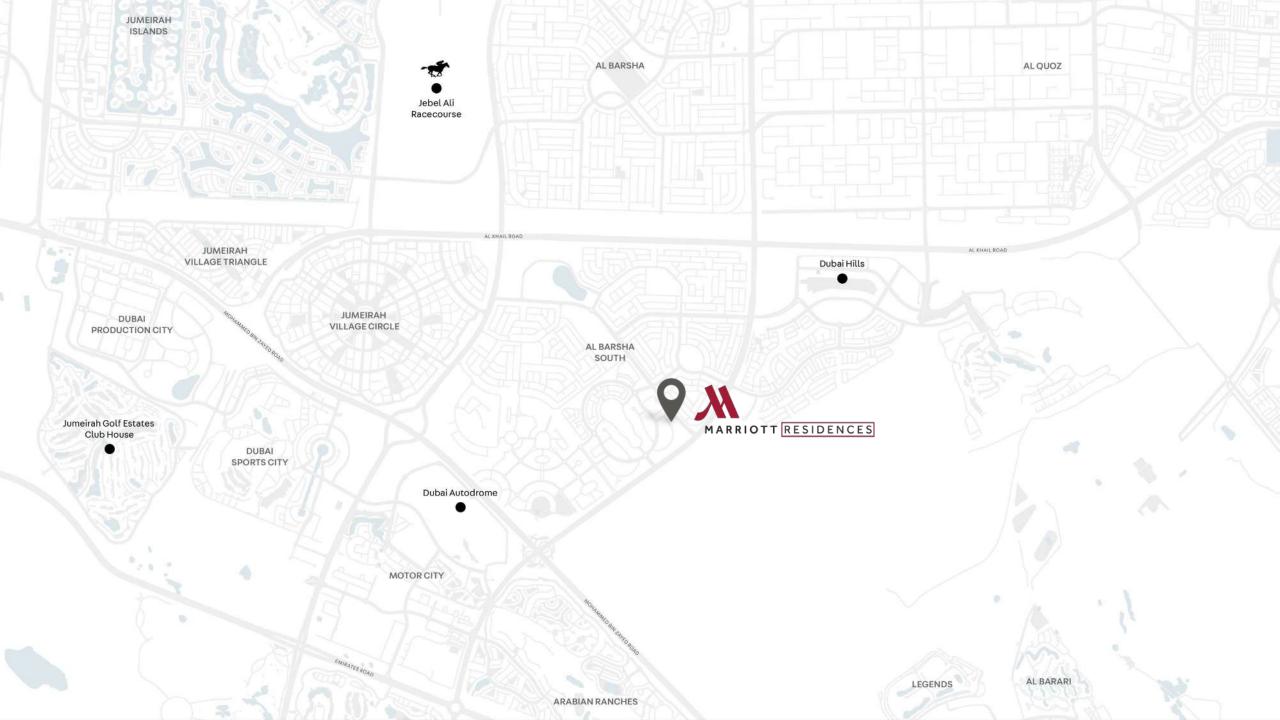

# DEVELOPMENT DESCRIPTION

Property is an existing Apartment building in Barsha South that are being considered to be branded as Marriott Executive Apartment. The Development is located on Umm Suqeim Road opposite of Sheikh Mohammed Gardens. Part of Mohammed Bin Rashed City, it is in close proximity to Dubai's most famous commercial destinations - Dubai Hills Mall, Mall of the Emirates, 10 minutes from Madinat Jumeriah and Burj Al Arab, and 15 minutes from Dubai Mall and Burj Khalifa. It comprises of 3 Towers over common Podium where the Pool Garden is located, 3 common underground levels of 500 car park, storage's, plant rooms, staff facilities, back of house kitchen and delivery bay. Ground Floor will welcome the Hotel lobby, Marriott Lounge, Meeting room spaces, All Day Dining and 2 specialty restaurants The building complex hosts a collection of 411 high-end apartments ranging from 1 bedroom to 3 bedroom as well as penthouses. All apartments are spacious and newly re-furbished with excellent view of Dubai skyline.

# MASTER PLAN