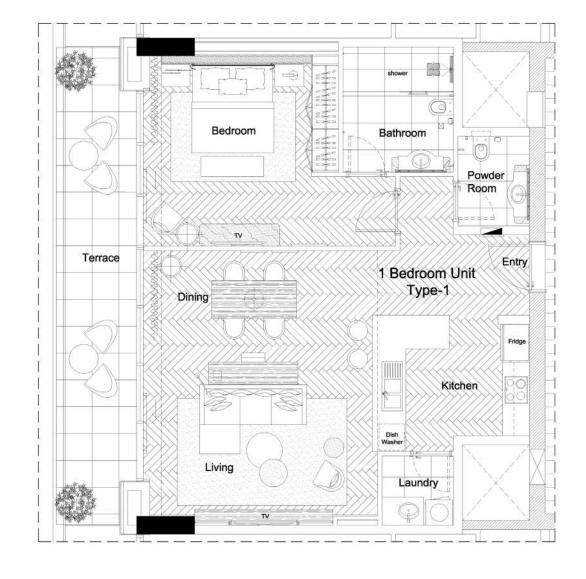

#### TYPE-1

Interior 961.00 Sq.ft.

Exterior 191.00 Sq.ft.

Total Area 1,152.00 Sq.ft.