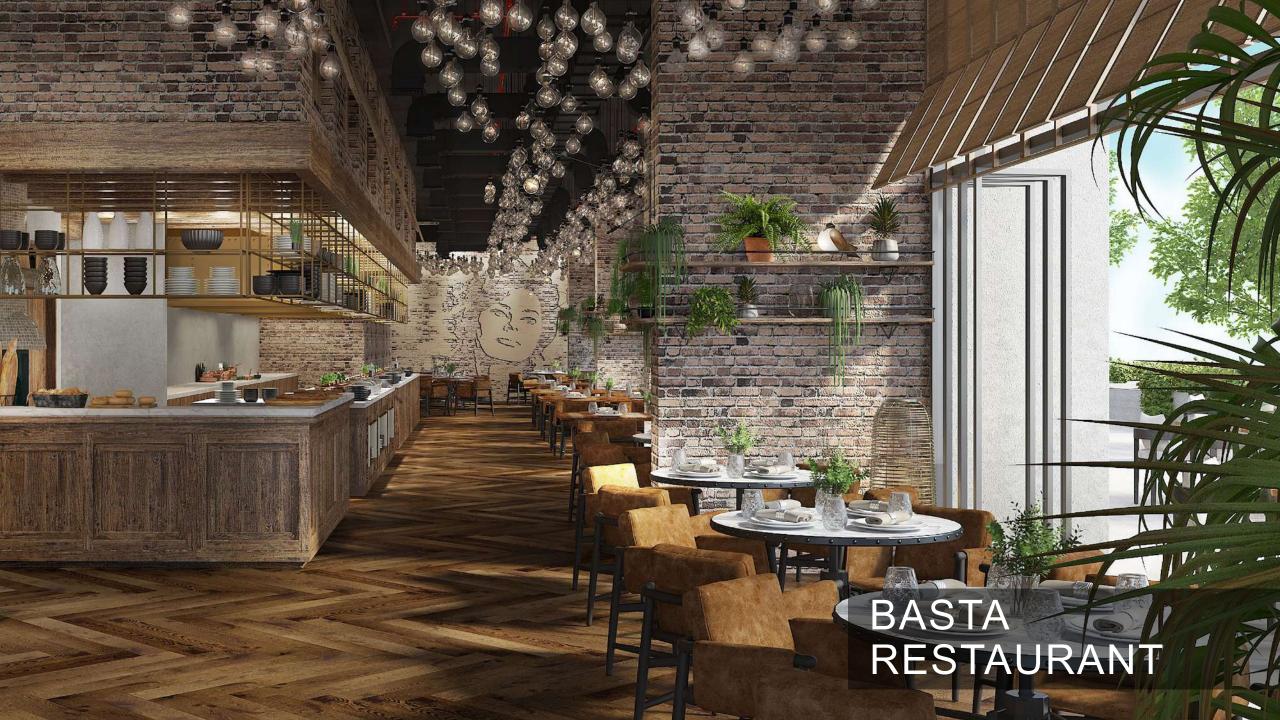

# DEVELOPMENT DESCRIPTION

Property is an existing Apartment building in Barsha South that are being considered to be branded as Marriott Executive Apartment. The Development is located on Umm Suqeim Road opposite of Sheikh Mohammed Gardens. Part of Mohammed Bin Rashed City, it is in close proximity to Dubai's most famous commercial destinations - Dubai Hills Mall, Mall of the Emirates, 10 minutes from Madinat Jumeriah and Burj Al Arab, and 15 minutes from Dubai Mall and Burj Khalifa. It comprises of 3 Towers over common Podium where the Pool Garden is located, 3 common underground levels of 500 car park, storage's, plant rooms, staff facilities, back of house kitchen and delivery bay. Ground Floor will welcome the Hotel lobby, Marriott Lounge, Meeting room spaces, All Day Dining and 2 specialty restaurants The building complex hosts a collection of 411 high-end apartments ranging from 1 bedroom to 3 bedroom as well as penthouses. All apartments are spacious and newly re-furbished with excellent view of Dubai skyline.