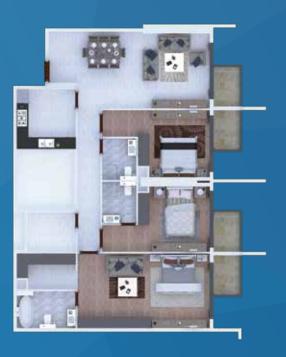

# WELCOME TO MARWA HEIGHTS

A design that imbibes elements of nature, spaciousairy rooms and wider balconies. Marwa Hieghts comprises of one, two and three bedroom apartments.

//////

135 APARTMENTS

54 STUDIO 36 1 BEDROOM

**27**2 BEDROOM

18
3 BEDROOM