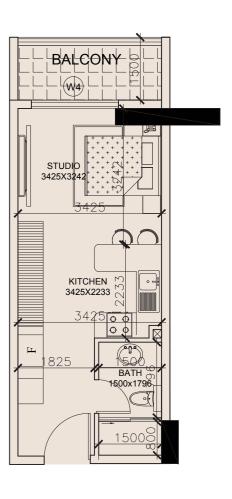

#### STUDIO

#### STUDIO-TYPE-"A"

NET AREA - 351.8 SQFT
BALCONY AREA - 0.0 SQFT
TOTAL AREA - 351.8 SQFT

#### **STUDIO -TYPE-"B"**

NET AREA - 417.7 SQFT

BALCONY AREA - 43.8 SQFT

TOTAL AREA - 461.5 SQFT

#### **STUDIO -TYPE-"C"**

NET AREA - 472.9 SQFT
BALCONY AREA - 65.7 SQFT
TOTAL AREA - 538.6 SQFT

#### **STUDIO-TYPE-"D"**

NET AREA - 472.9 SQFT
BALCONY AREA - 65.7 SQFT
TOTAL AREA - 538.6 SQFT