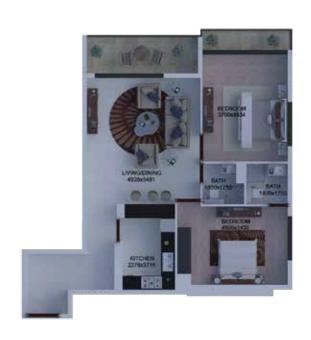

#### 2 BEDROOMS

#### 2 BHK -TYPE-"A"

NET AREA - 1034.2 SQFT
BALCONY AREA - 121.6 SQFT
TOTAL AREA - 1155.7 SQFT

#### **2 BHK -TYPE-"B"**

NET AREA - 1078.3 SQFT
BALCONY AREA - 218.4 SQFT
TOTAL AREA - 1296.7 SQFT