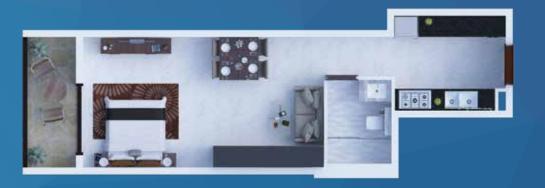

#### STUDIO

#### STUDIO-TYPE-"E"

NET AREA - 447.6 SQFT
BALCONY AREA - 43.8 SQFT
TOTAL AREA - 491.4 SQFT

#### STUDIO -TYPE-"F"

NET AREA - 334.6 SQFT
BALCONY AREA - 60.1 SQFT
TOTAL AREA - 394.5 SQFT