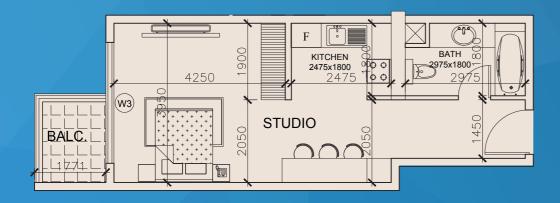

#### STUDIO

#### **STUDIO -TYPE-"C"**

NET AREA - 472.9 SQFT
BALCONY AREA - 65.7 SQFT
TOTAL AREA - 538.6 SQFT