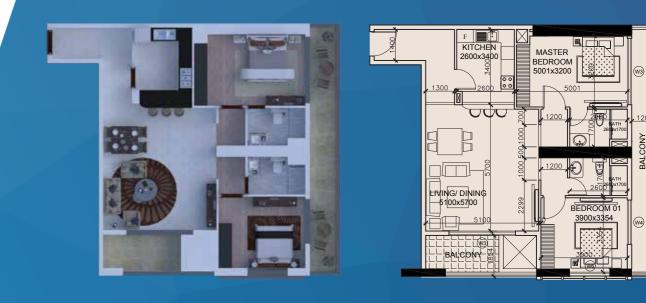

#### 3 BEDROOMS

#### **3 BHK -TYPE-"A"**

NET AREA - 1587.2 SQFT
BALCONY AREA - 149.5 SQFT
TOTAL AREA - 1736.7 SQFT

#### 3 BHK -TYPE-"B"

NET AREA - 1630.2 SQFT
BALCONY AREA - 148.5 SQFT
TOTAL AREA - 1778.8 SQFT