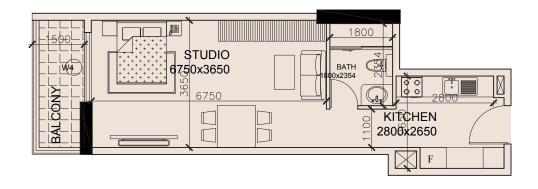

#### STUDIO

#### STUDIO-TYPE-"E"

NET AREA - 447.6 SQFT
BALCONY AREA - 43.8 SQFT
TOTAL AREA - 491.4 SQFT

#### STUDIO -TYPE-"F"

NET AREA - 334.6 SQFT
BALCONY AREA - 60.1 SQFT
TOTAL AREA - 394.5 SQFT