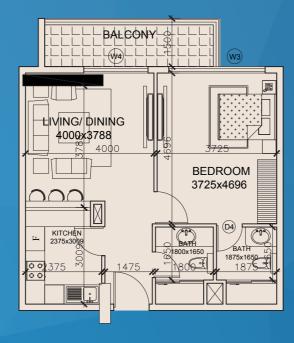

#### 1BHK-TYPE-"B"

NET AREA - 688.4 SQFT
BALCONY AREA - 98.2 SQFT
TOTAL AREA - 786.5 SQFT

//////