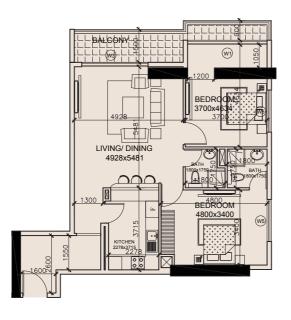

#### 2 BEDROOMS

#### 2 BHK -TYPE-"A"

NET AREA - 1034.2 SQFT
BALCONY AREA - 121.6 SQFT
TOTAL AREA - 1155.7 SQFT

#### **2 BHK -TYPE-"B"**

NET AREA - 1078.3 SQFT
BALCONY AREA - 218.4 SQFT
TOTAL AREA - 1296.7 SQFT