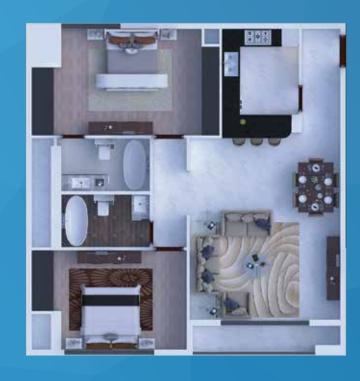

#### 2 BEDROOMS

#### 2 BHK -TYPE-"A"

NET AREA - 1034.2 SQFT
BALCONY AREA - 121.6 SQFT
TOTAL AREA - 1155.7 SQFT

#### **2 BHK -TYPE-"B"**

NET AREA - 1078.3 SQFT
BALCONY AREA - 218.4 SQFT
TOTAL AREA - 1296.7 SQFT

### 2 BEDROOMS

#### 2 BHK -TYPE-"C"

NET AREA - 1242.2SQFT
BALCONY AREA - 46.5 SQFT
TOTAL AREA - 1288.7 SQFT