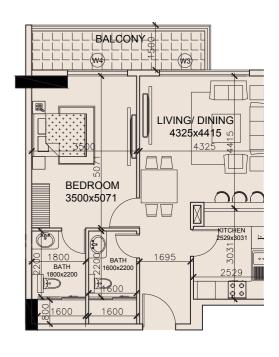

#### 1 BEDROOM

#### 1 BHK -TYPE-"C"

NET AREA -BALCONY AREA -TOTAL AREA - 646.7 SQFT 88.0 SQFT 734.7 SQFT

#### 1 BHK -TYPE-"D"

NET AREA - 727.1 SQFT
BALCONY AREA - 98.1 SQFT
TOTAL AREA - 825.2 SQFT