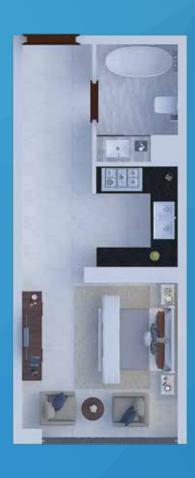

#### STUDIO

#### STUDIO-TYPE-"A"

NET AREA - 351.8 SQFT
BALCONY AREA - 0.0 SQFT
TOTAL AREA - 351.8 SQFT

#### **STUDIO -TYPE-"B"**

NET AREA - 417.7 SQFT

BALCONY AREA - 43.8 SQFT

TOTAL AREA - 461.5 SQFT

#### **STUDIO -TYPE-"C"**

NET AREA - 472.9 SQFT
BALCONY AREA - 65.7 SQFT
TOTAL AREA - 538.6 SQFT

#### **STUDIO-TYPE-"D"**

NET AREA - 472.9 SQFT
BALCONY AREA - 65.7 SQFT
TOTAL AREA - 538.6 SQFT