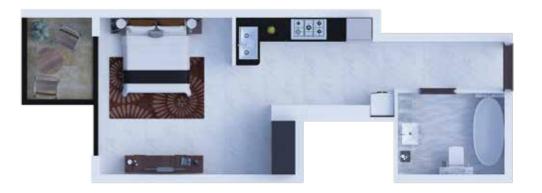

#### 1 BEDROOM

#### 1 BHK -TYPE-"A"

NET AREA - 721.8 SQFT
BALCONY AREA - 130.2 SQFT
TOTAL AREA - 852.0 SQFT

#### 1BHK-TYPE-"B"

NET AREA - 688.4 SQFT
BALCONY AREA - 98.2 SQFT
TOTAL AREA - 786.5 SQFT

//////

#### 1 BHK -TYPE-"C"

NET AREA -BALCONY AREA -TOTAL AREA - 646.7 SQFT 88.0 SQFT 734.7 SQFT

#### 1 BHK -TYPE-"D"

NET AREA - 727.1 SQFT
BALCONY AREA - 98.1 SQFT
TOTAL AREA - 825.2 SQFT