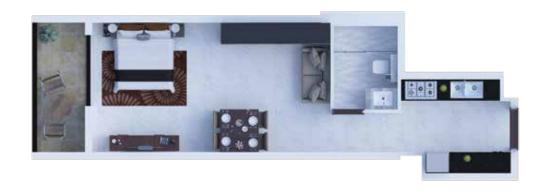

#### STUDIO

#### STUDIO-TYPE-"A"

NET AREA - 351.8 SQFT
BALCONY AREA - 0.0 SQFT
TOTAL AREA - 351.8 SQFT

#### **STUDIO -TYPE-"B"**

NET AREA - 417.7 SQFT

BALCONY AREA - 43.8 SQFT

TOTAL AREA - 461.5 SQFT

#### **STUDIO -TYPE-"C"**

NET AREA - 472.9 SQFT
BALCONY AREA - 65.7 SQFT
TOTAL AREA - 538.6 SQFT

#### **STUDIO-TYPE-"D"**

NET AREA - 472.9 SQFT
BALCONY AREA - 65.7 SQFT
TOTAL AREA - 538.6 SQFT