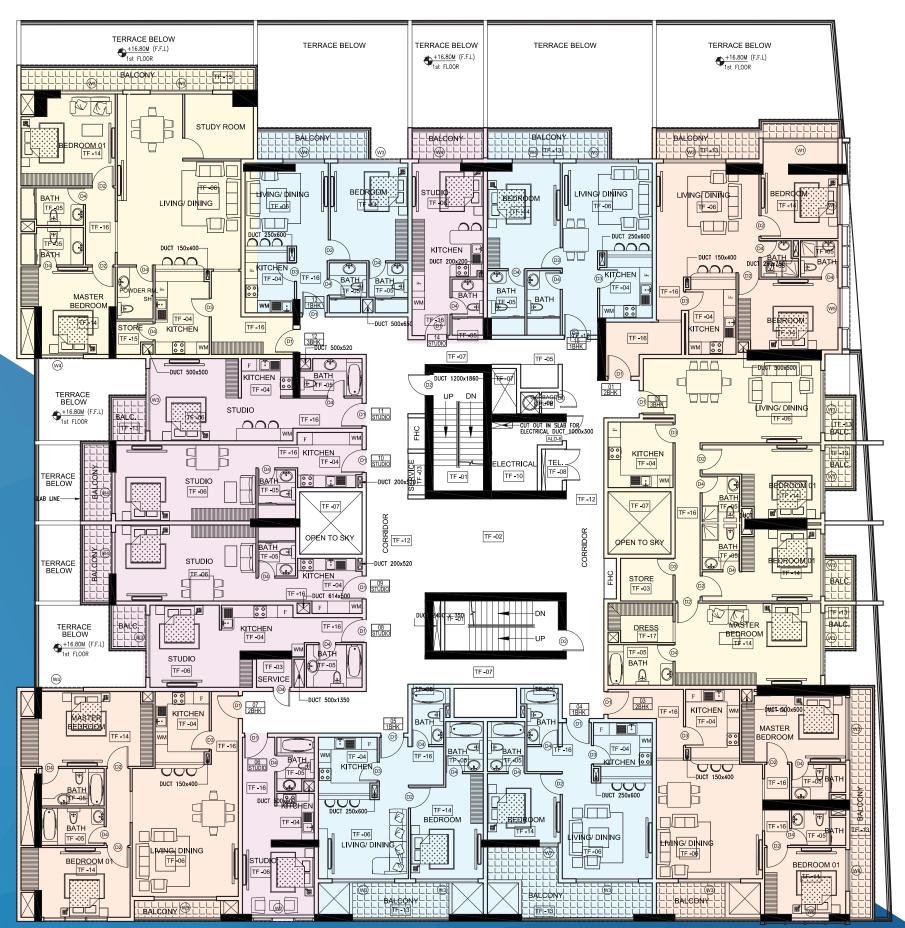

-BALCONY AREA -TOTAL AREA - 646.7 SQFT 88.0 SQFT 734.7 SQFT





#### 1 BHK -TYPE-"D"

NET AREA - 727.1 SQFT
BALCONY AREA - 98.1 SQFT
TOTAL AREA - 825.2 SQFT



#### 2 BEDROOMS





#### 2 BHK -TYPE-"A"

NET AREA - 1034.2 SQFT
BALCONY AREA - 121.6 SQFT
TOTAL AREA - 1155.7 SQFT



#### **2 BHK -TYPE-"B"**

NET AREA - 1078.3 SQFT
BALCONY AREA - 218.4 SQFT
TOTAL AREA - 1296.7 SQFT



### 2 BEDROOMS



#### 2 BHK -TYPE-"C"

NET AREA - 1242.2SQFT
BALCONY AREA - 46.5 SQFT
TOTAL AREA - 1288.7 SQFT





#### 3 BEDROOMS





#### **3 BHK -TYPE-"A"**

NET AREA - 1587.2 SQFT
BALCONY AREA - 149.5 SQFT
TOTAL AREA - 1736.7 SQFT





#### 3 BHK -TYPE-"B"

NET AREA - 1630.2 SQFT
BALCONY AREA - 148.5 SQFT
TOTAL AREA - 1778.8 SQFT

## **ARCHITECTURAL FLOOR PLAN**



- **3 BHK**
- 2 BHK
  - 1 BHK
- STUDIO





# THIS IS LIVING, THIS IS YOUR COMMUNITY



#### **JUMEIRAH VILLAGE CIRCLE AND TRIANGLE:**

Jumeirah Village is a residential and commercial community featuring a mixture of Arabic and Mediterranean villas and stylish townhouses. Covering two distinct areas - the Triangle and the Circle - Jumeirah Village comprises a variety of residences, offices, commercial, retail, and leisure facilities, spread over 811 hectares. Jumeirah Village offers residents a real sense of community living. Coming soon to Jumeirah Village are two new Nakheel retail developments: Al Khail Avenue at Jumeirah Village Triangle and The Circle Mall at Jumeirah Village Circle.

#### THE CIRCLE MALL

The Circle Mall at Jumeirah Village Circle, covering one million sq ft, will have 200 shops, an anchor supermarket, tw