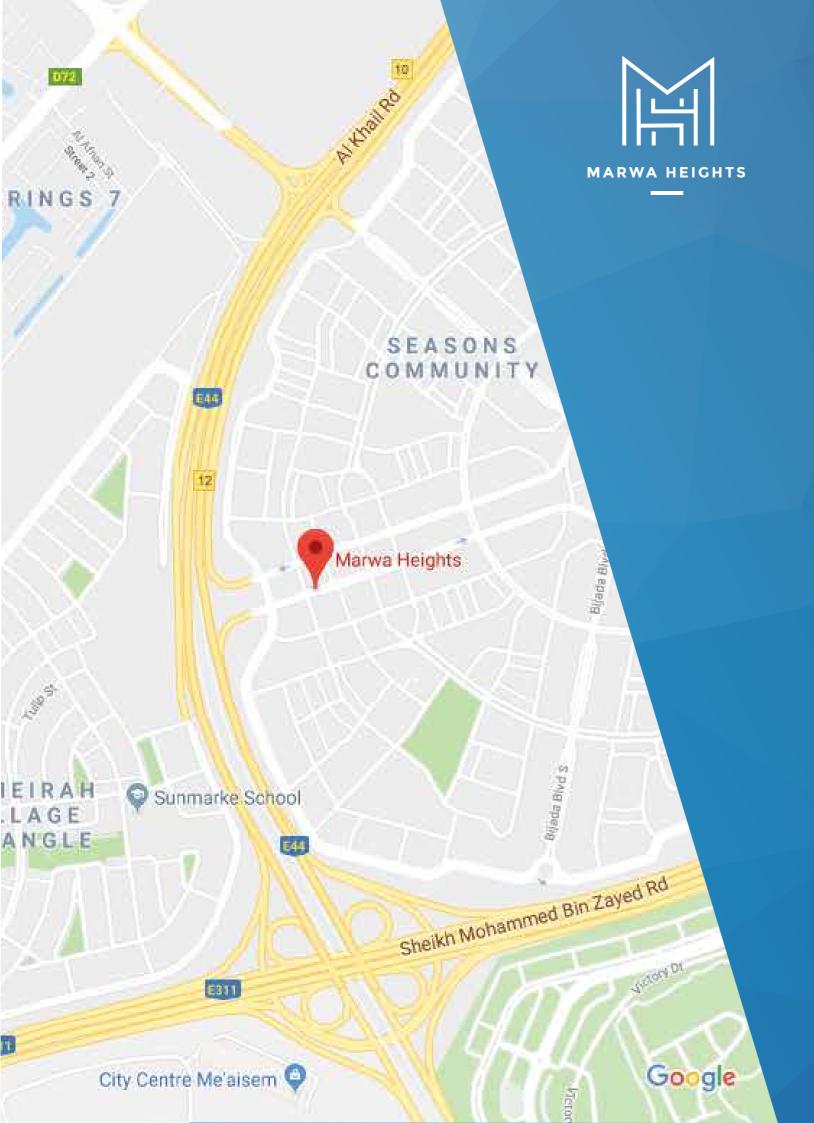

#### **JUMEIRAH VILLAGE CIRCLE AND TRIANGLE:**

Jumeirah Village is a residential and commercial community featuring a mixture of Arabic and Mediterranean villas and stylish townhouses. Covering two distinct areas - the Triangle and the Circle - Jumeirah Village comprises a variety of residences, offices, commercial, retail, and leisure facilities, spread over 811 hectares. Jumeirah Village offers residents a real sense of community living. Coming soon to Jumeirah Village are two new Nakheel retail developments: Al Khail Avenue at Jumeirah Village Triangle and The Circle Mall at Jumeirah Village Circle.

#### THE CIRCLE MALL

The Circle Mall at Jumeirah Village Circle, covering one million sq ft, will have 200 shops, an anchor supermarket, two department stores, a multi-screen cinema and a variety of dining outlets including a food court. Strategically located between Sheikh Mohammed Bin Zayed Road, Al Khail Road and Hessa Street, The Circle Mall will serve hundreds of thousands of people living in Jumeirah Village and surrounding areas, and act as a new leisure destination for residents and tourists across the rest of Dubai.

#### **AL KHAIL AVENUE**

Al Khail Avenue at Jumeirah Village Triangle, located alongside Dubai's Al Khail Road, is a 3.6 million square foot retail, dining and entertainment hub with 350 shops, a multi-screen cinema and a diverse range of cafes and restaurants – some with outdoor dining areas. There will also be a multi-storey car park with 4,400 spaces. Al Khail Avenue will provide convenient, on-the-doorstep shopping and entertainment for people in Jumeirah Village, Jumeirah Park and other nearby communities, and a new destination for the residents and tourists across Dubai and the other emirates.