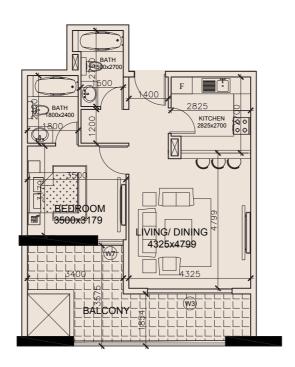

#### 1 BEDROOM

#### 1 BHK -TYPE-"A"

NET AREA - 721.8 SQFT
BALCONY AREA - 130.2 SQFT
TOTAL AREA - 852.0 SQFT

#### 1BHK-TYPE-"B"

NET AREA - 688.4 SQFT
BALCONY AREA - 98.2 SQFT
TOTAL AREA - 786.5 SQFT

//////

#### 1 BHK -TYPE-"C"

NET AREA -BALCONY AREA -TOTAL AREA - 646.7 SQFT 88.0 SQFT 734.7 SQFT

#### 1 BHK -TYPE-"D"

NET AREA - 727.1 SQFT
BALCONY AREA - 98.1 SQFT
TOTAL AREA - 825.2 SQFT