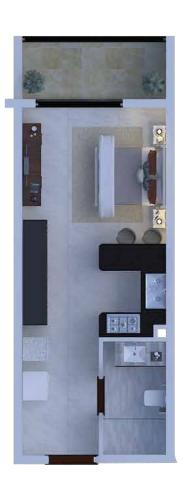

#### STUDIO

#### STUDIO-TYPE-"E"

NET AREA - 447.6 SQFT
BALCONY AREA - 43.8 SQFT
TOTAL AREA - 491.4 SQFT