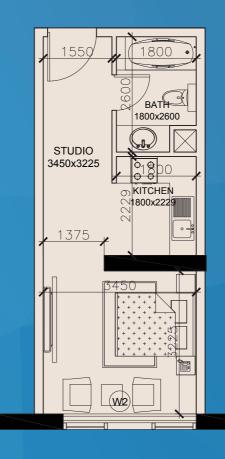

#### STUDIO

#### STUDIO-TYPE-"A"

NET AREA - 351.8 SQFT
BALCONY AREA - 0.0 SQFT
TOTAL AREA - 351.8 SQFT

#### **STUDIO -TYPE-"B"**

NET AREA - 417.7 SQFT

BALCONY AREA - 43.8 SQFT

TOTAL AREA - 461.5 SQFT

#### **STUDIO -TYPE-"C"**

NET AREA - 472.9 SQFT
BALCONY AREA - 65.7 SQFT
TOTAL AREA - 538.6 SQFT

#### **STUDIO-TYPE-"D"**

NET AREA - 472.9 SQFT
BALCONY AREA - 65.7 SQFT
TOTAL AREA - 538.6 SQFT

#### STUDIO-TYPE-"E"

NET AREA - 447.6 SQFT
BALCONY AREA - 43.8 SQFT
TOTAL AREA - 491.4 SQFT

#### STUDIO -TYPE-"F"

NET AREA - 334.6 SQFT
BALCONY AREA - 60.1 SQFT
TOTAL AREA - 394.5 SQFT