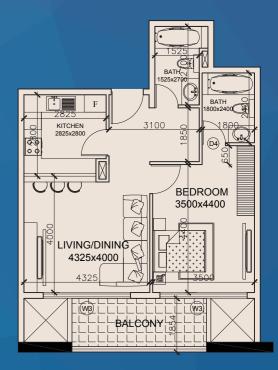

#### 1 BHK -TYPE-"D"

NET AREA - 727.1 SQFT
BALCONY AREA - 98.1 SQFT
TOTAL AREA - 825.2 SQFT