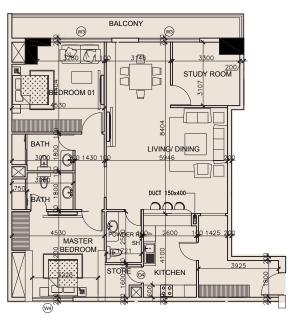

#### 3 BEDROOMS

#### **3 BHK -TYPE-"A"**

NET AREA - 1587.2 SQFT
BALCONY AREA - 149.5 SQFT
TOTAL AREA - 1736.7 SQFT

#### 3 BHK -TYPE-"B"

NET AREA - 1630.2 SQFT
BALCONY AREA - 148.5 SQFT
TOTAL AREA - 1778.8 SQFT