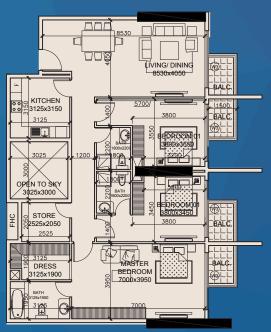

#### 2 BEDROOMS

#### 2 BHK -TYPE-"A"

NET AREA - 1034.2 SQFT
BALCONY AREA - 121.6 SQFT
TOTAL AREA - 1155.7 SQFT

#### **2 BHK -TYPE-"B"**

NET AREA - 1078.3 SQFT
BALCONY AREA - 218.4 SQFT
TOTAL AREA - 1296.7 SQFT