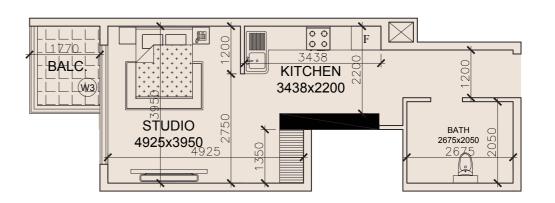

#### STUDIO

#### STUDIO-TYPE-"A"

NET AREA - 351.8 SQFT
BALCONY AREA - 0.0 SQFT
TOTAL AREA - 351.8 SQFT

#### **STUDIO -TYPE-"B"**

NET AREA - 417.7 SQFT

BALCONY AREA - 43.8 SQFT

TOTAL AREA - 461.5 SQFT

#### **STUDIO -TYPE-"C"**

NET AREA - 472.9 SQFT
BALCONY AREA - 65.7 SQFT
TOTAL AREA - 538.6 SQFT

#### **STUDIO-TYPE-"D"**

NET AREA - 472.9 SQFT
BALCONY AREA - 65.7 SQFT
TOTAL AREA - 538.6 SQFT