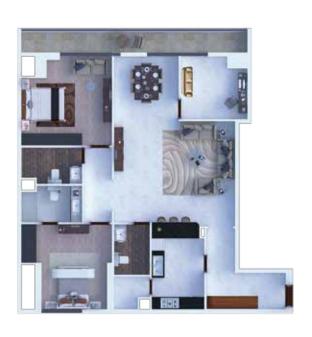

#### 3 BEDROOMS

#### **3 BHK -TYPE-"A"**

NET AREA - 1587.2 SQFT
BALCONY AREA - 149.5 SQFT
TOTAL AREA - 1736.7 SQFT

#### 3 BHK -TYPE-"B"

NET AREA - 1630.2 SQFT
BALCONY AREA - 148.5 SQFT
TOTAL AREA - 1778.8 SQFT