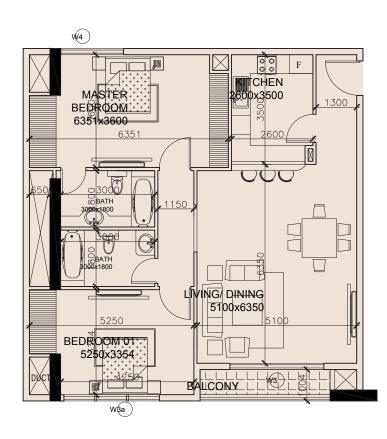

#### 2 BEDROOMS

#### 2 BHK -TYPE-"A"

NET AREA - 1034.2 SQFT
BALCONY AREA - 121.6 SQFT
TOTAL AREA - 1155.7 SQFT

#### **2 BHK -TYPE-"B"**

NET AREA - 1078.3 SQFT
BALCONY AREA - 218.4 SQFT
TOTAL AREA - 1296.7 SQFT

### 2 BEDROOMS

#### 2 BHK -TYPE-"C"

NET AREA - 1242.2SQFT
BALCONY AREA - 46.5 SQFT
TOTAL AREA - 1288.7 SQFT