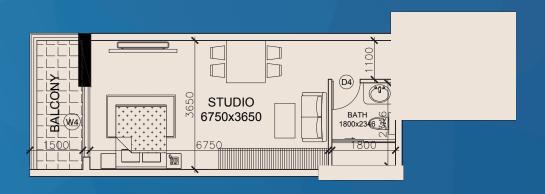

#### STUDIO

#### STUDIO-TYPE-"A"

NET AREA - 351.8 SQFT
BALCONY AREA - 0.0 SQFT
TOTAL AREA - 351.8 SQFT