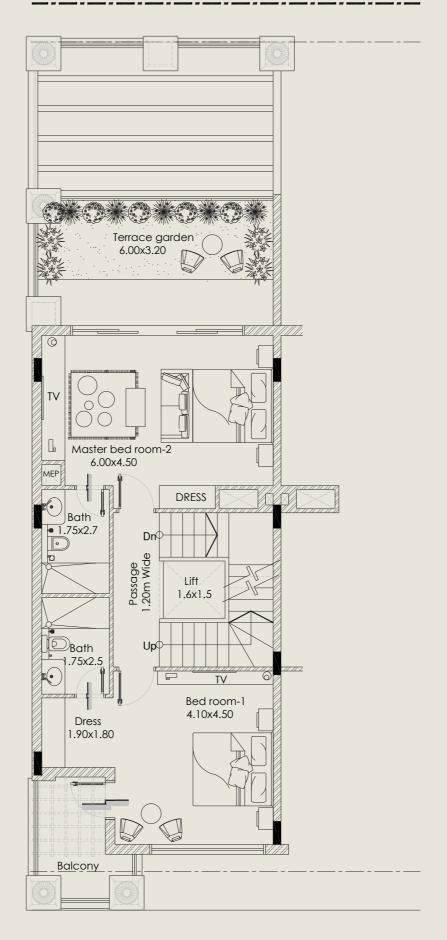

#### ELEVATOR

A private home elevator is a convenient addition to any residence, offering easy access to multiple floors while enhancing mobility and comfort for residents. Equipped with a comprehensive safety system, including features such as emergency brakes, door sensors, and backup power supply, it ensures safe and reliable transportation within the home. This advanced safety technology provides peace of mind to homeowners, allowing them to enjoy the convenience of their private elevator with confidence in its security and reliability.

#### LIVING

Marwa Homes caters to a variety of lifestyles, offering meticulously designed living spaces. Each townhouse is crafted with precision and attention to detail, embodying a seamless fusion of cozy charm and modern elegance. Marwa Homes ensures that every residence reflects a perfect balance of style and quality, tailored to meet the diverse preferences and requirements of its residents.

#### BEDROOM

The bedrooms at Marwa Homes boast a sophisticated design aesthetic, blending shades of white, earthy tones, and premium natural materials to craft a refined and tranquil living space. Experience everyday comfort in a lavish home flooded with natural light, creating an open and bright atmosphere.