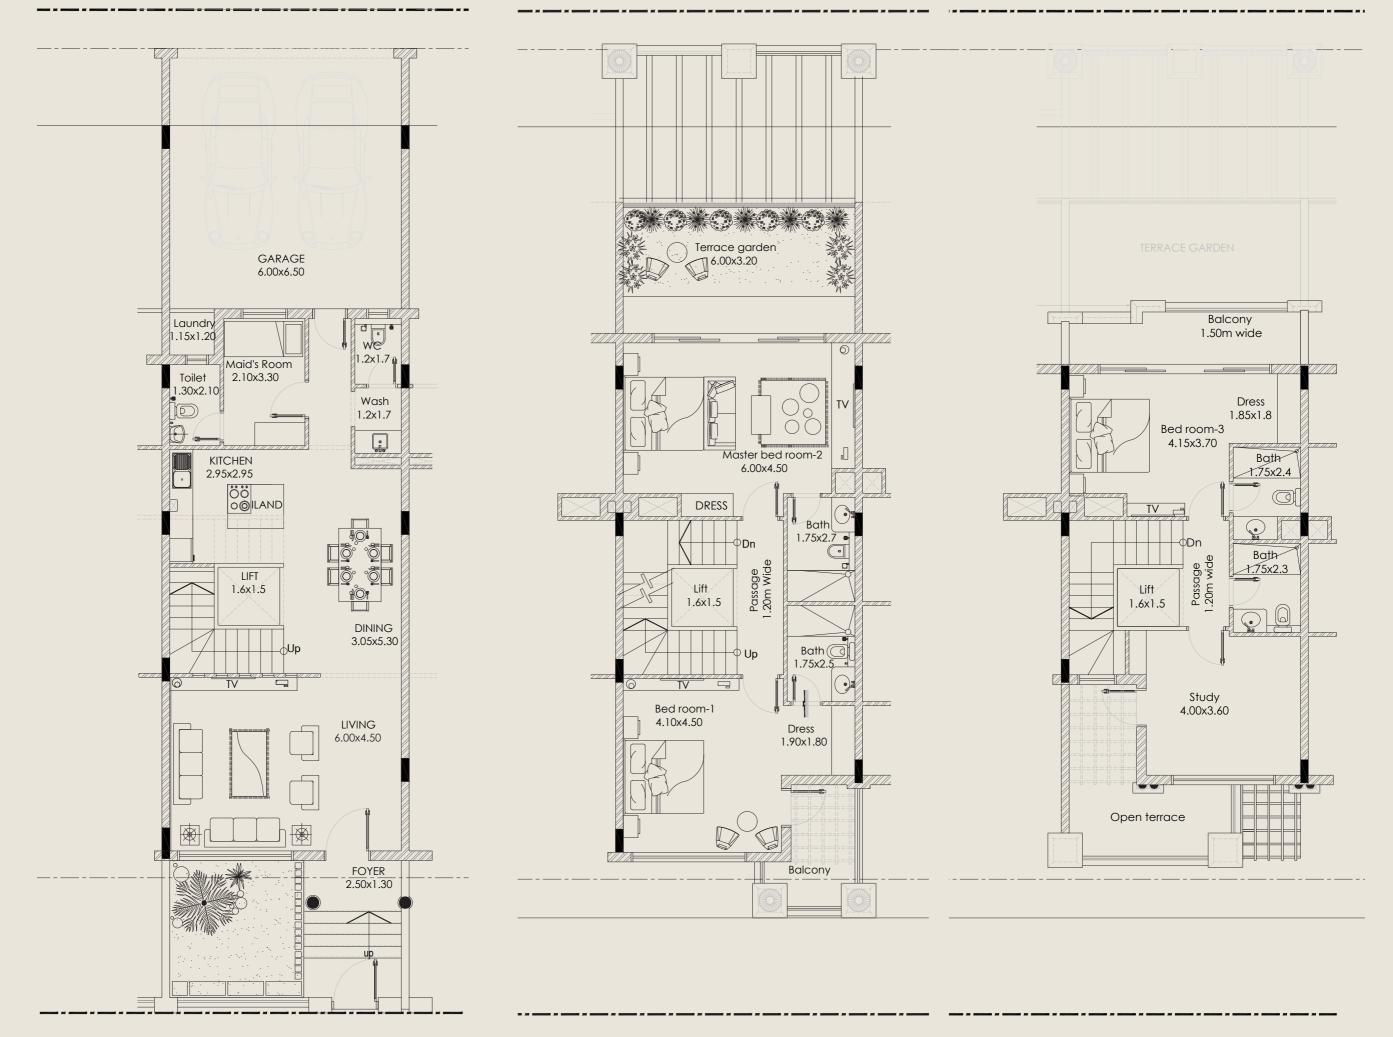

#### ELEVATOR

A private home elevator is a convenient addition to any residence, offering easy access to multiple floors while enhancing mobility and comfort for residents. Equipped with a comprehensive safety system, including features such as emergency brakes, door sensors, and backup power supply, it ensures safe and reliable transportation within the home. This advanced safety technology provides peace of mind to homeowners, allowing them to enjoy the convenience of their private elevator with confidence in its security and reliability.

#### LIVING

Marwa Homes caters to a variety of lifestyles, offering meticulously designed living spaces. Each townhouse is crafted with precision and attention to detail, embodying a seamless fusion of cozy charm and modern elegance. Marwa Homes ensures that every residence reflects a perfect balance of style and quality, tailored to meet the diverse preferences and requirements of its residents.

#### BEDROOM

The bedrooms at Marwa Homes boast a sophisticated design aesthetic, blending shades of white, earthy tones, and premium natural materials to craft a refined and tranquil living space. Experience everyday comfort in a lavish home flooded with natural light, creating an open and bright atmosphere.

## THE DINE

Marwa Homes' kitchens and dining areas are bathed in natural light, redefining modern elegance. Contrast reigns supreme, from sleek black accents to an elevated neutral palette, infusing sophistication into every detail. Ingenious storage solutions, top-notch appliances, and seamlessly integrated spaces elevate functionality. The grand island, at the heart of each kitchen, beckons families to gather for quality moments, making these spaces vibrant hubs for culinary artistry and communal connections.