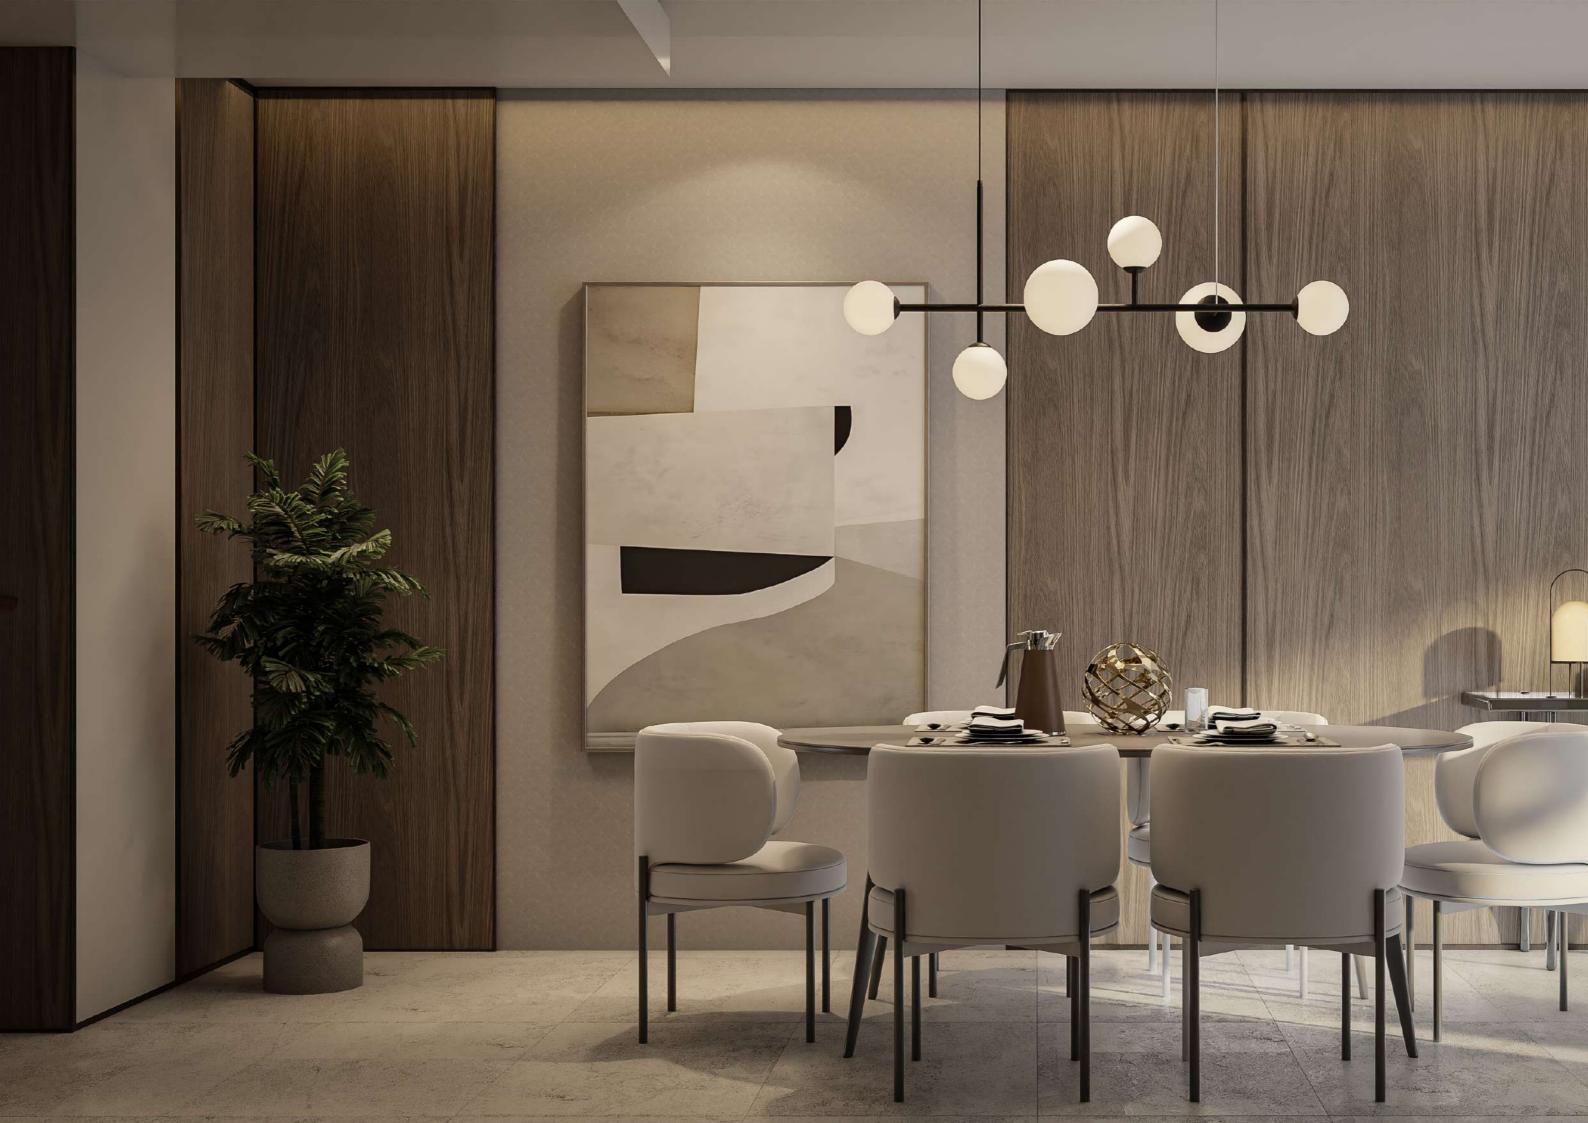

## THE DINE

Marwa Homes' kitchens and dining areas are bathed in natural light, redefining modern elegance. Contrast reigns supreme, from sleek black accents to an elevated neutral palette, infusing sophistication into every detail. Ingenious storage solutions, top-notch appliances, and seamlessly integrated spaces elevate functionality. The grand island, at the heart of each kitchen, beckons families to gather for quality moments, making these spaces vibrant hubs for culinary artistry and communal connections.