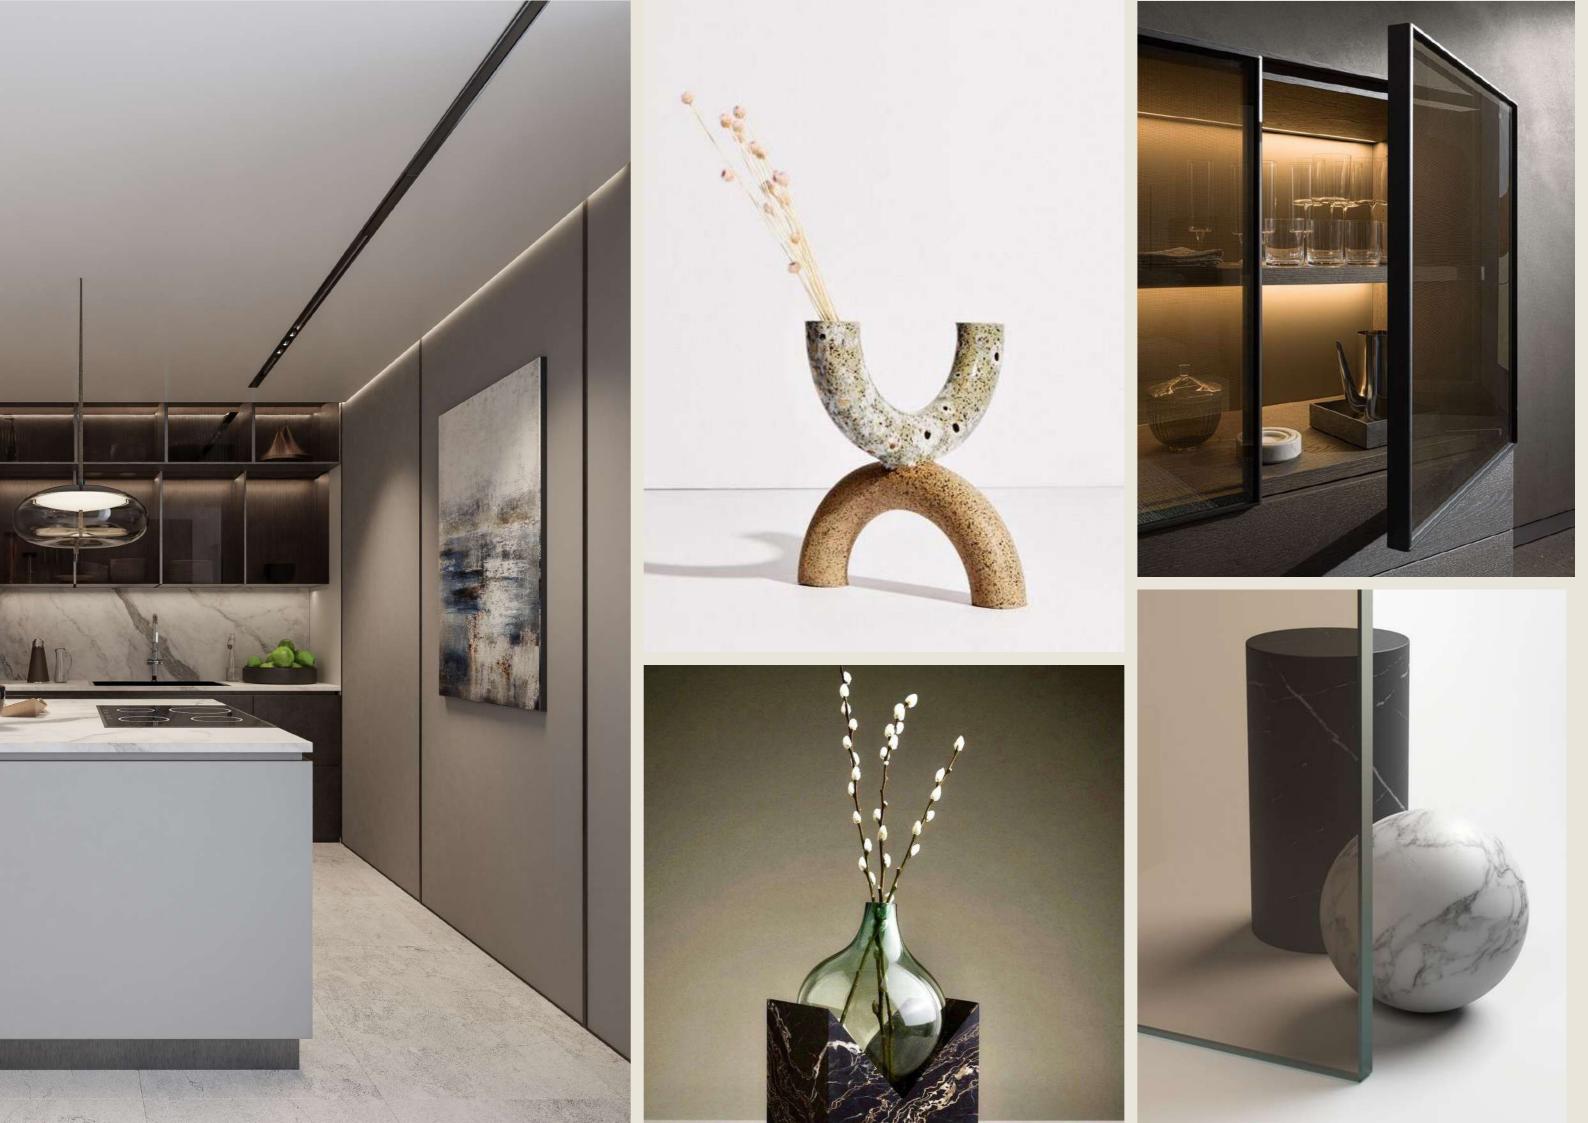

## THE DINE

Marwa Homes' kitchens and dining areas are bathed in natural light, redefining modern elegance. Contrast reigns supreme, from sleek black accents to an elevated neutral palette, infusing sophistication into every detail. Ingenious storage solutions, top-notch appliances, and seamlessly integrated spaces elevate functionality. The grand island, at the heart of each kitchen, beckons families to gather for quality moments, making these spaces vibrant hubs for culinary artistry and communal connections.