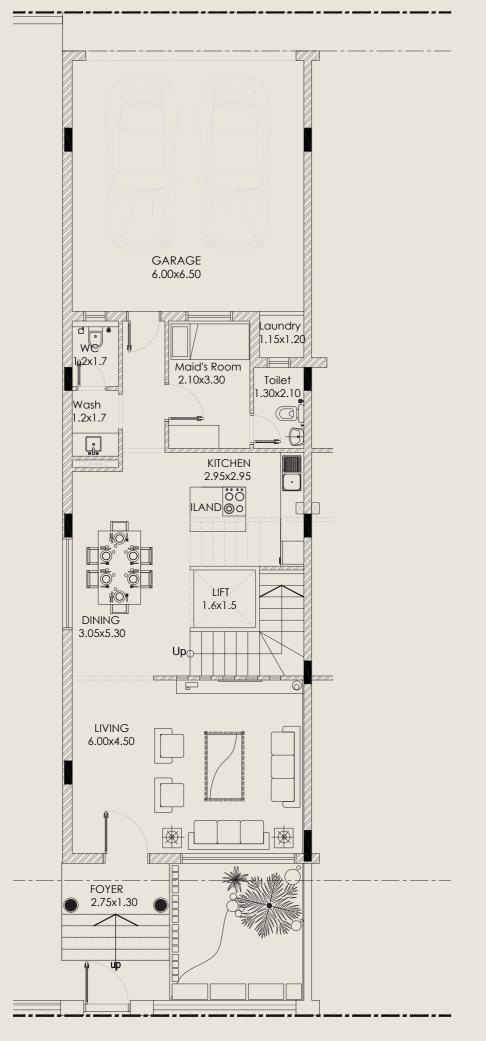

The grand island, at the heart of each kitchen, beckons families to gather for quality moments, making these spaces vibrant hubs for culinary artistry and communal connections.









## SANITARY

Marwa Homes bathrooms exude both freshness and functionality, serving as sanctuaries for self-care and relaxation. With warm finishes and detailed intricacies, they create a welcoming ambiance, perfect for indulgent cleansing rituals. Subtle ambient lighting enhances the atmosphere, while ample hidden storage maintains a clutter-free space. The luxurious rain shower adds a touch of opulence, providing residents with a seamless and rejuvenating experience in their daily routines. In every aspect, Marwa Homes bathrooms represent a flawless fusion of style and practicality.













## UNITA







## UNIT B