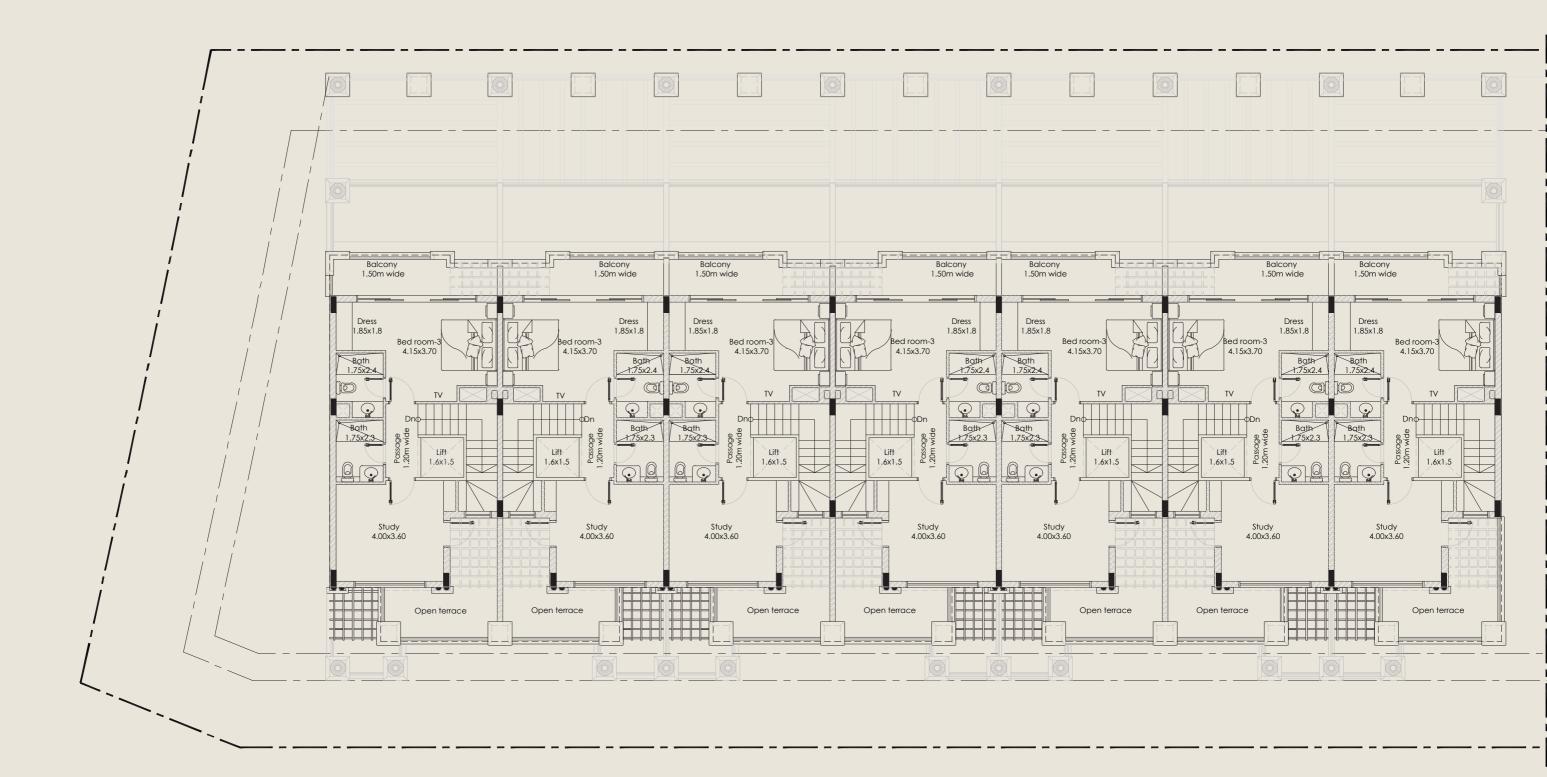

#### ELEVATOR

A private home elevator is a convenient addition to any residence, offering easy access to multiple floors while enhancing mobility and comfort for residents. Equipped with a comprehensive safety system, including features such as emergency brakes, door sensors, and backup power supply, it ensures safe and reliable transportation within the home. This advanced safety technology provides peace of mind to homeowners, allowing them to enjoy the convenience of their private elevator with confidence in its security and reliability.