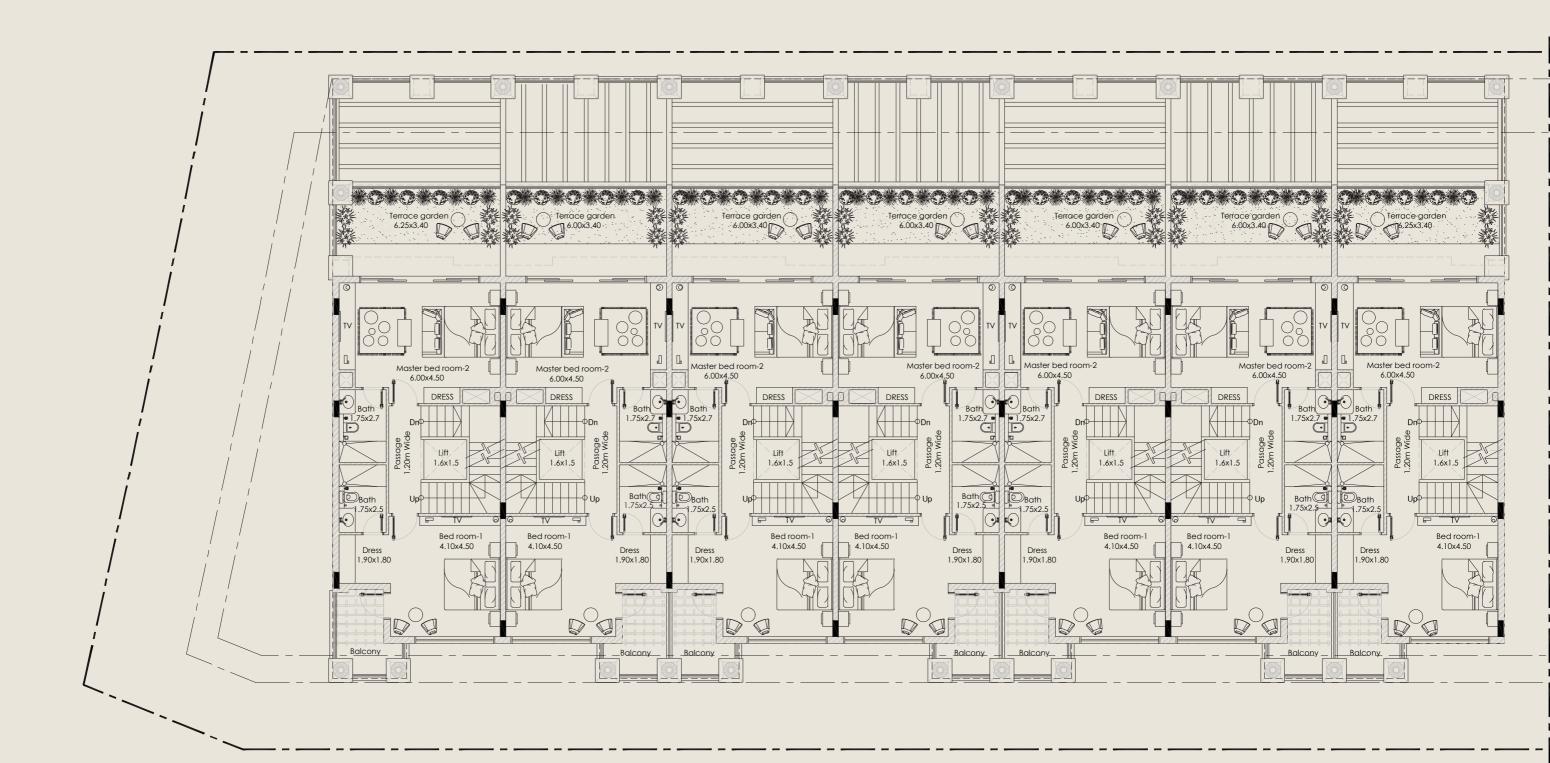

#### BEDROOM

The bedrooms at Marwa Homes boast a sophisticated design aesthetic, blending shades of white, earthy tones, and premium natural materials to craft a refined and tranquil living space. Experience everyday comfort in a lavish home flooded with natural light, creating an open and bright atmosphere.