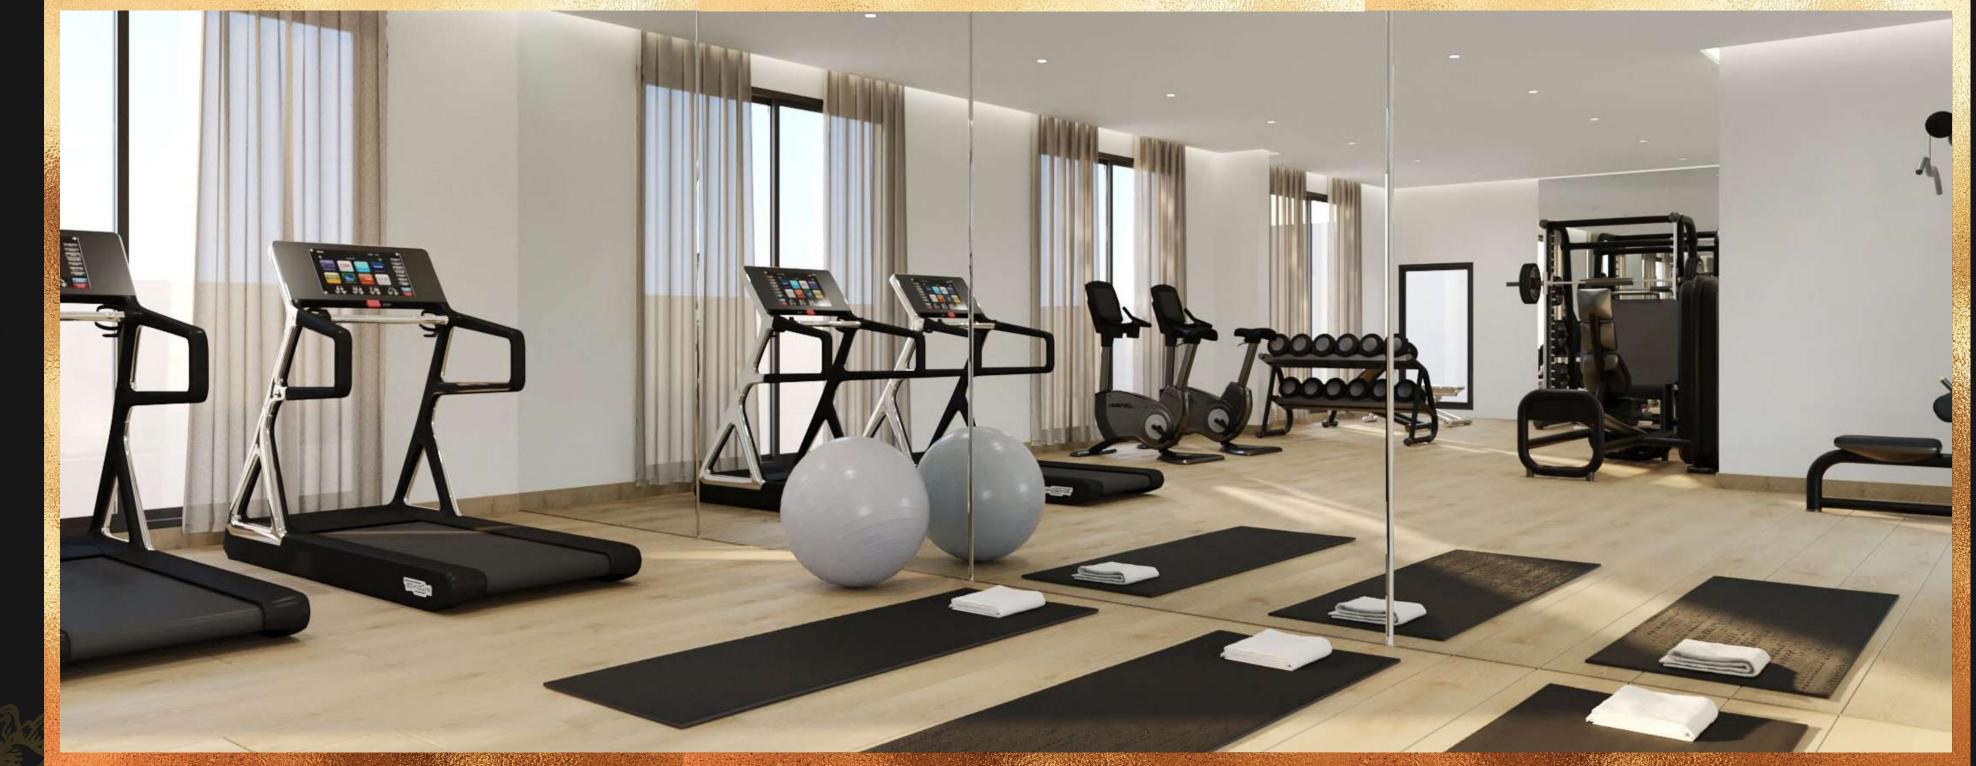

# • CARDIO AREA

• WEIGHT LIFTING EQUIPMENT AND MACHINES

THE GYM

- SQUAT STATIONS
- OUTDOOR GYM
- MIRRORS
- CHANGING ROOM

THE GYM IS FULLY FITTED WITH THE BEST EQUIPMENT, YOU CAN USE ON A DAILY BASIS. TO WORK ON YOUR HEALTH AND BODY. AN OUTDOOR GYM AREA WHERE TENANTS AND OWNERS CAN USE.

### THE BENEFITS YOU HAVE WITH THE GYM

• YOGA AND BODY WORKOUT AREA

# MAS TOWER - GYM

37