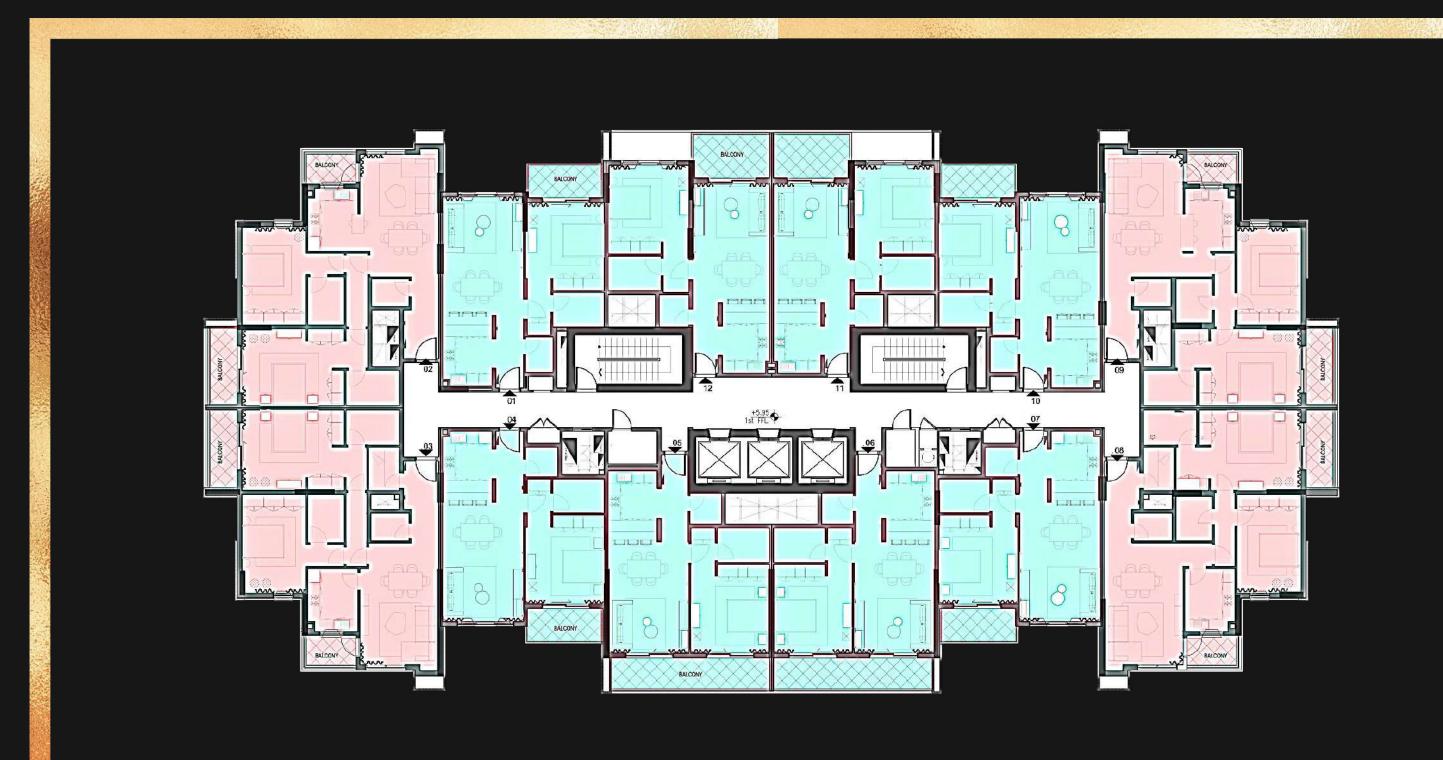

# INFO

MAS TOWER FLOOR LAYOUT FOR EACH UNIT FOCUSES ON THE SPACE AROUND YOU WHEN YOU WALK IN YOUR APARTMENT. THIS MEANS YOU WILL HAVE THE SPACE YOU DESIRE TO BE COMFORTABLE WHETHER YOU ARE IN THE LIVING ROOM, KITCHEN, OR BEDROOM.

### THE APARTMENTS:

1 BEDROOM 2 BEDROOM

TOTAL

### 64 UNITS

**32 UNITS** 

96 UNITS