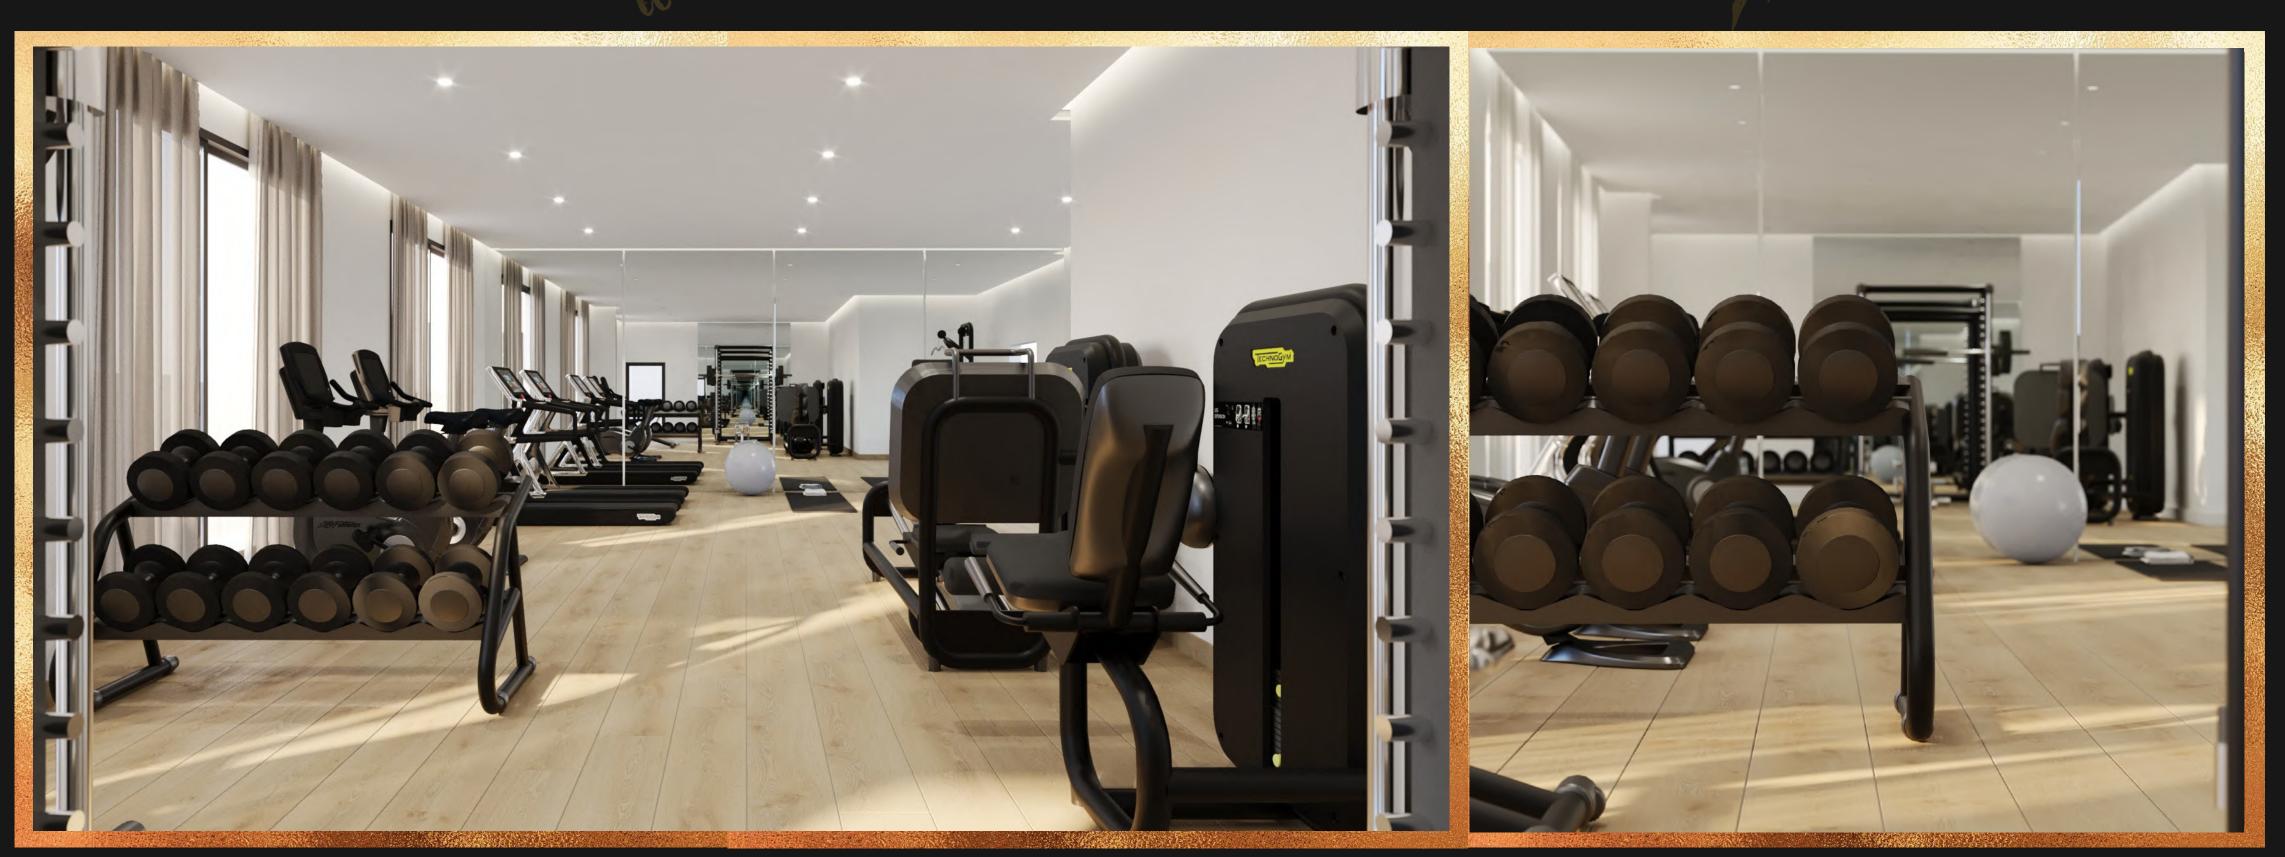

# • CARDIO AREA

• WEIGHT LIFTING EQUIPMENT AND MACHINES

THE GYM

- SQUAT STATIONS
- OUTDOOR GYM
- MIRRORS
- CHANGING ROOM

THE GYM IS FULLY FITTED WITH THE BEST EQUIPMENT, YOU CAN USE ON A DAILY BASIS. TO WORK ON YOUR HEALTH AND BODY. AN OUTDOOR GYM AREA WHERE TENANTS AND OWNERS CAN USE.

### THE BENEFITS YOU HAVE WITH THE GYM

• YOGA AND BODY WORKOUT AREA

# MAS TOWER - GYM

37