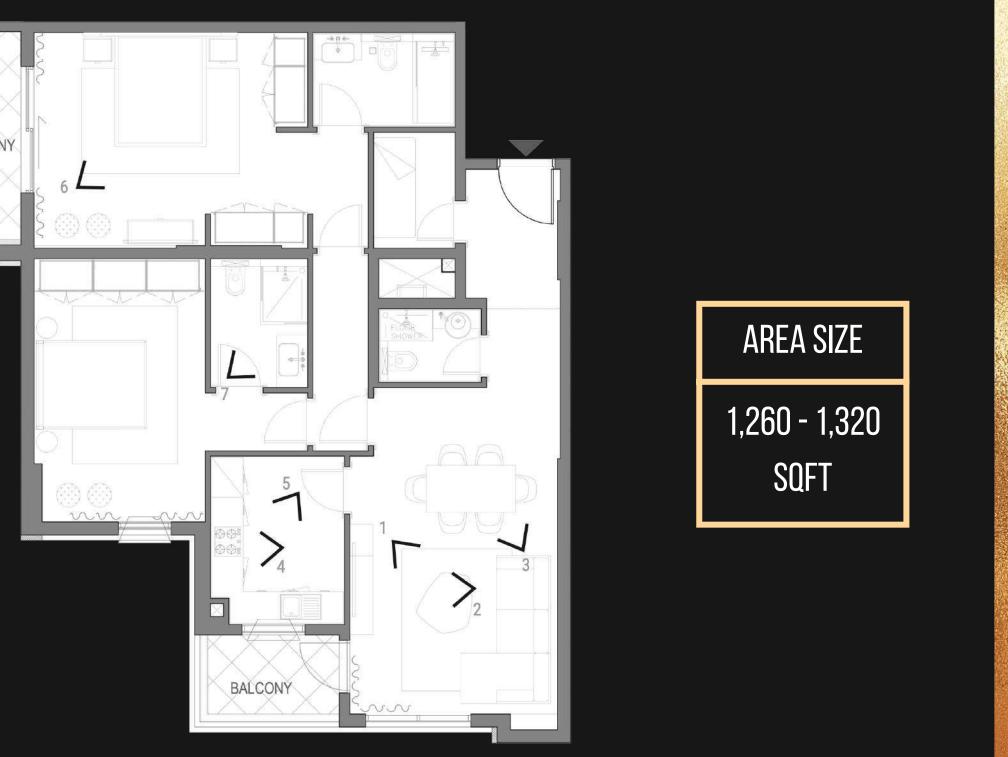

# INFO

MAS TOWER FLOOR LAYOUT FOR EACH UNIT FOCUSES ON THE SPACE AROUND YOU WHEN YOU WALK IN YOUR APARTMENT. THIS MEANS YOU WILL HAVE THE SPACE YOU DESIRE TO BE COMFORTABLE WHETHER YOU ARE IN THE LIVING ROOM, KITCHEN, OR BEDROOM.

### THE APARTMENTS:

1 BEDROOM 2 BEDROOM

TOTAL

### 64 UNITS

**32 UNITS** 

96 UNITS