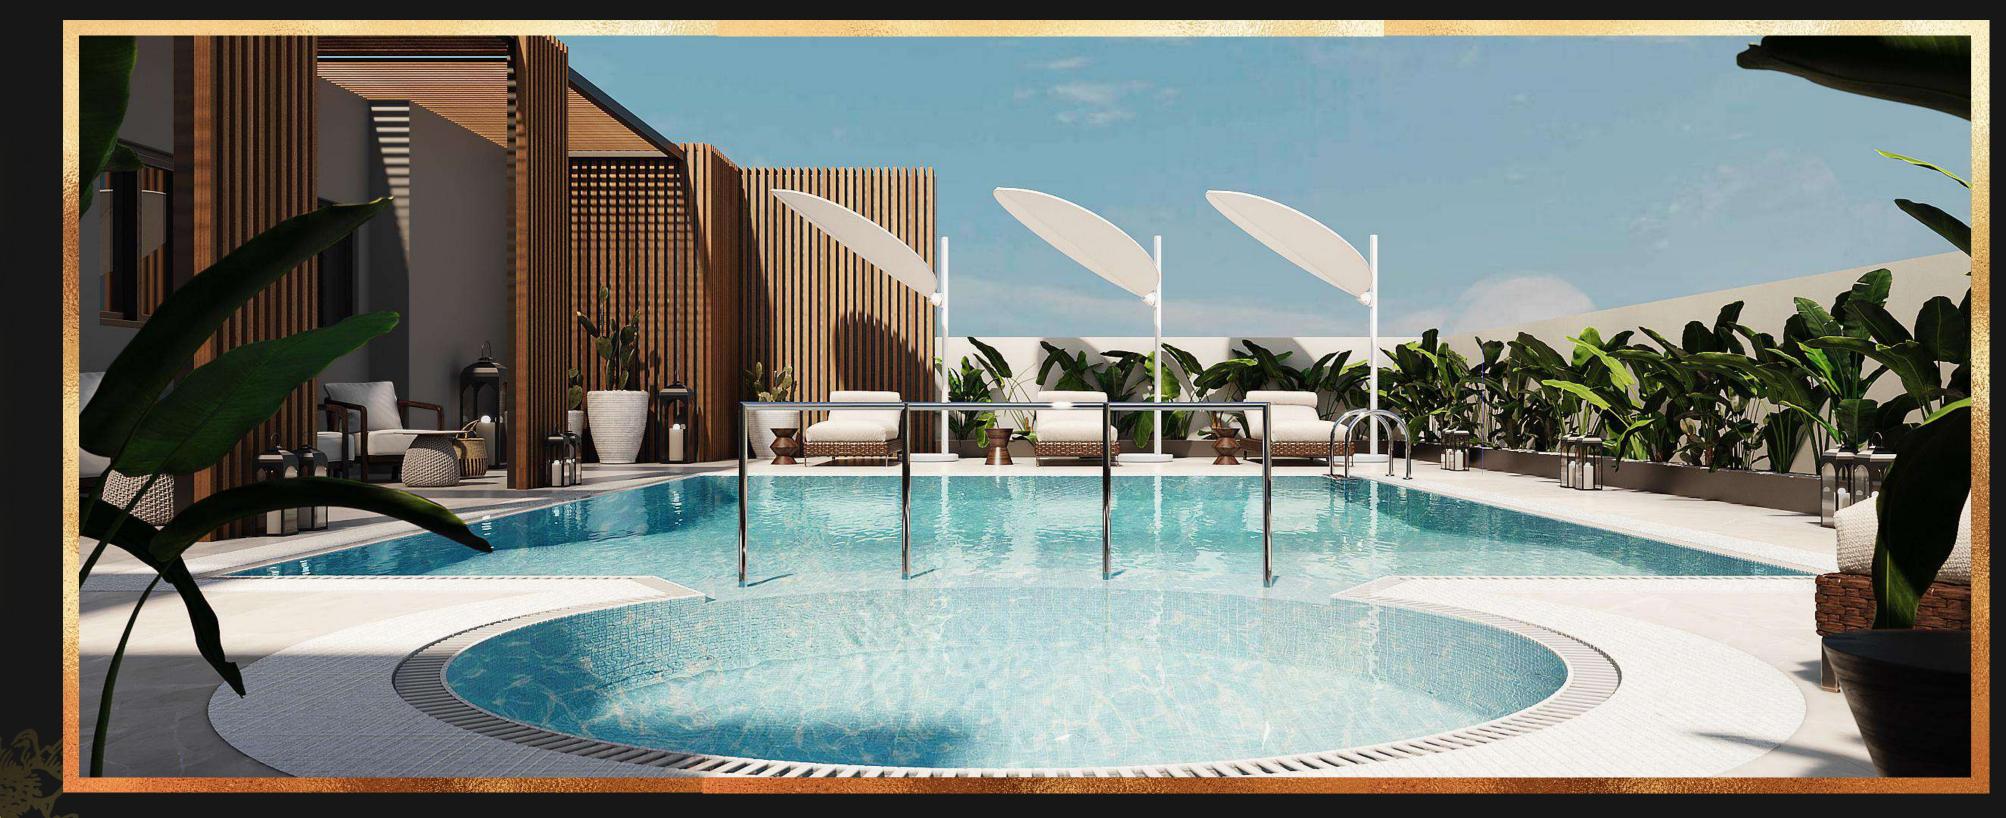

# P00L TOWER MAS

33

## PODIUM.

AMENITIES

DECK WILL ENJOY THE EVENING BREEZE

THE SWIMMING POOL, IS FITTED WITH A JACUZZI. THE ATMOSPHERE OF MODERN **CONTEMPORARY DESIGN CONTRIBUTES TO THE LOOK OF MAS TOWER AND BRINGS** EVERYTHING ALL TOGETHER.

### THE BENEFITS YOU HAVE WITH THE POOL

- CONTEMPORARY LOOK
- TANNING COUCHES
- CHANGING ROOM
- MODERN DESIGN
- KIDS POOL
- GREENERY
- ROOFTOP POOL

### THE BUILDING HAS A MODERN SKY POOL LOCATED IN THE TERRACE ON THE

# THE ATMOSPHERE IS VERY RELAXED AND THOSE WALKING BY THE POOL ON THE

GΥM

.

TOWER

MAS

35