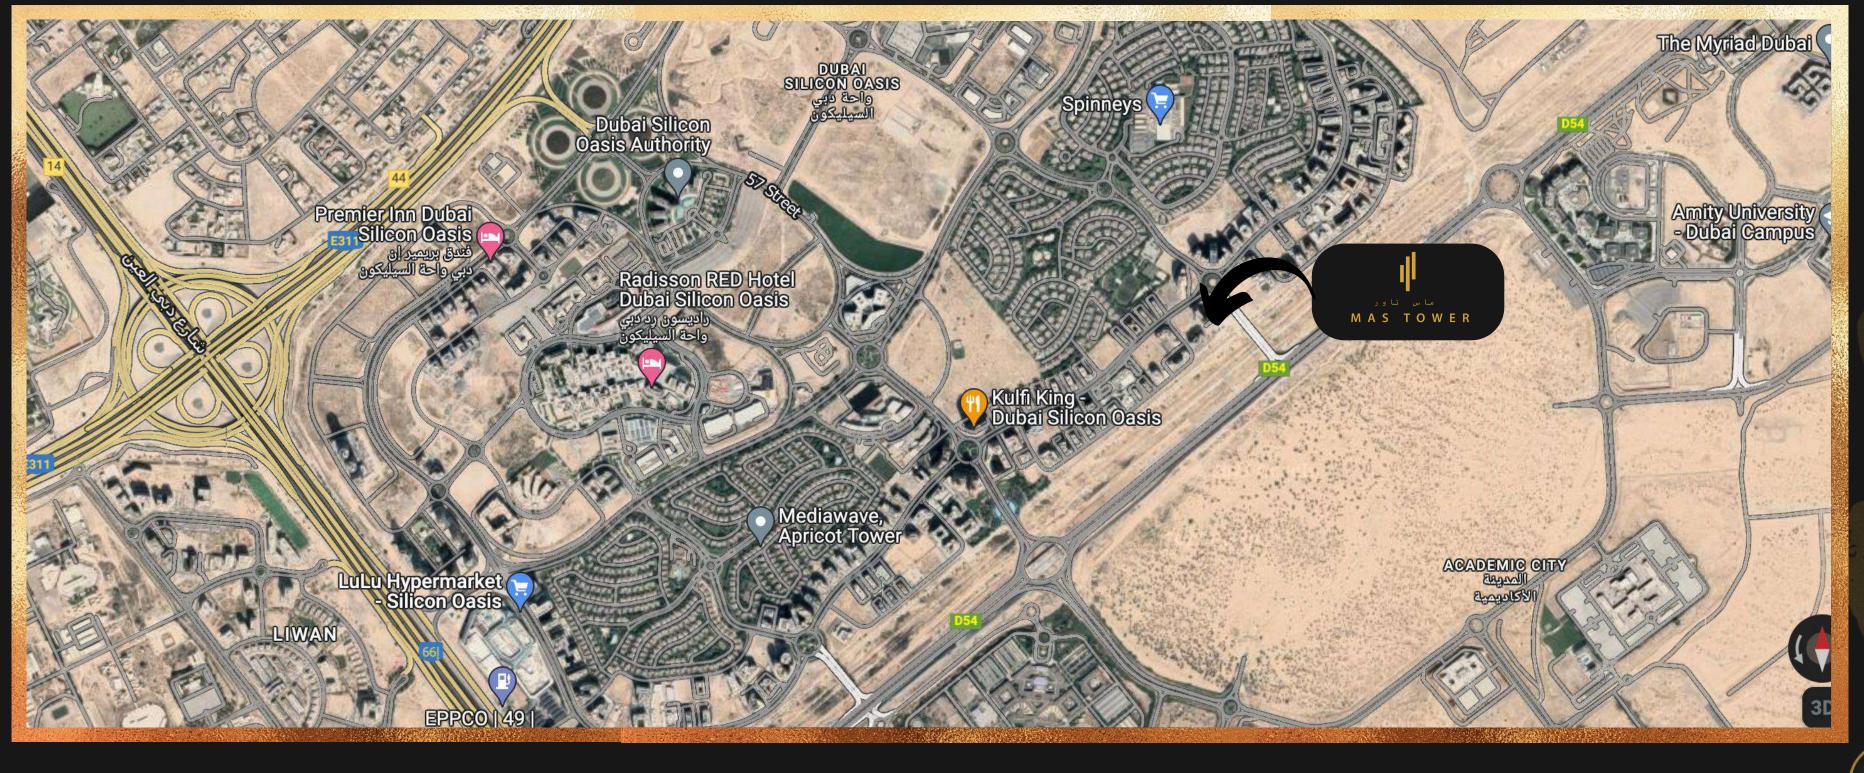

### AMENITIES

- SILICON TOWERS PARK 1 MINS
- THE FABULOUS BRUNCH 10 MINS
- AL MAKTOUM INTERNATIONAL AIRPORT 15 MINS
- DUBAI INTERNATIONAL AIRPORT 20 MINS
- DUBAI INTERNATIONAL FINANCIAL CENTRE 15 MINS
- DUBAI MEDIA CITY 15 MINS
- PALM JUMEIRAH 15 MINS

### SCHOOLS

- GEMS WELLINGTON ACADEMY 10 MINS
- REPTON SCHOOL DUBAI—10MINS
- KENT COLLEGE DUBAI 16 MINS
- DUBAI ENGLISH SPEAKING COLLEGE 10 MINS
- INTERNATIONAL SCHOOL OF CREATIVE SCIENCE— 10 MINS
- KENSINGTON NURSERY— 5 MINS
- INDIAN INTERNATIONAL SCHOOL 13 MINS
- GEMS MODERN ACADEMY 20 MINS

### SHOPPING

- SILICON CENTRAL— 10 MINS
- DUBAI OUTLET MALL— 16 MINS
- DUBAI MALL 20 MINS
- DUBAI FESTIVAL CITY 25 MINS

### ENTERTAINMENT

- DUBAI SAFARI PARK 15 MINS
- GLOBAL VILLAGE 15 MINS
- RAS AL KHOR WILDLIFE SANCTUARY 5 MINS
- IMG WORLDS OF ADVENTURE 13 MINS

### HOSPITALS

- AG CARE MEDICAL CENTER 5 MINS
- ASTER CLINIC 3 MINS
- DR. SANJAY PERKAR 6 MINS
- MEDI FAMILY POLY CLINIC 5 MINS
- MEDICURE 5 MINS