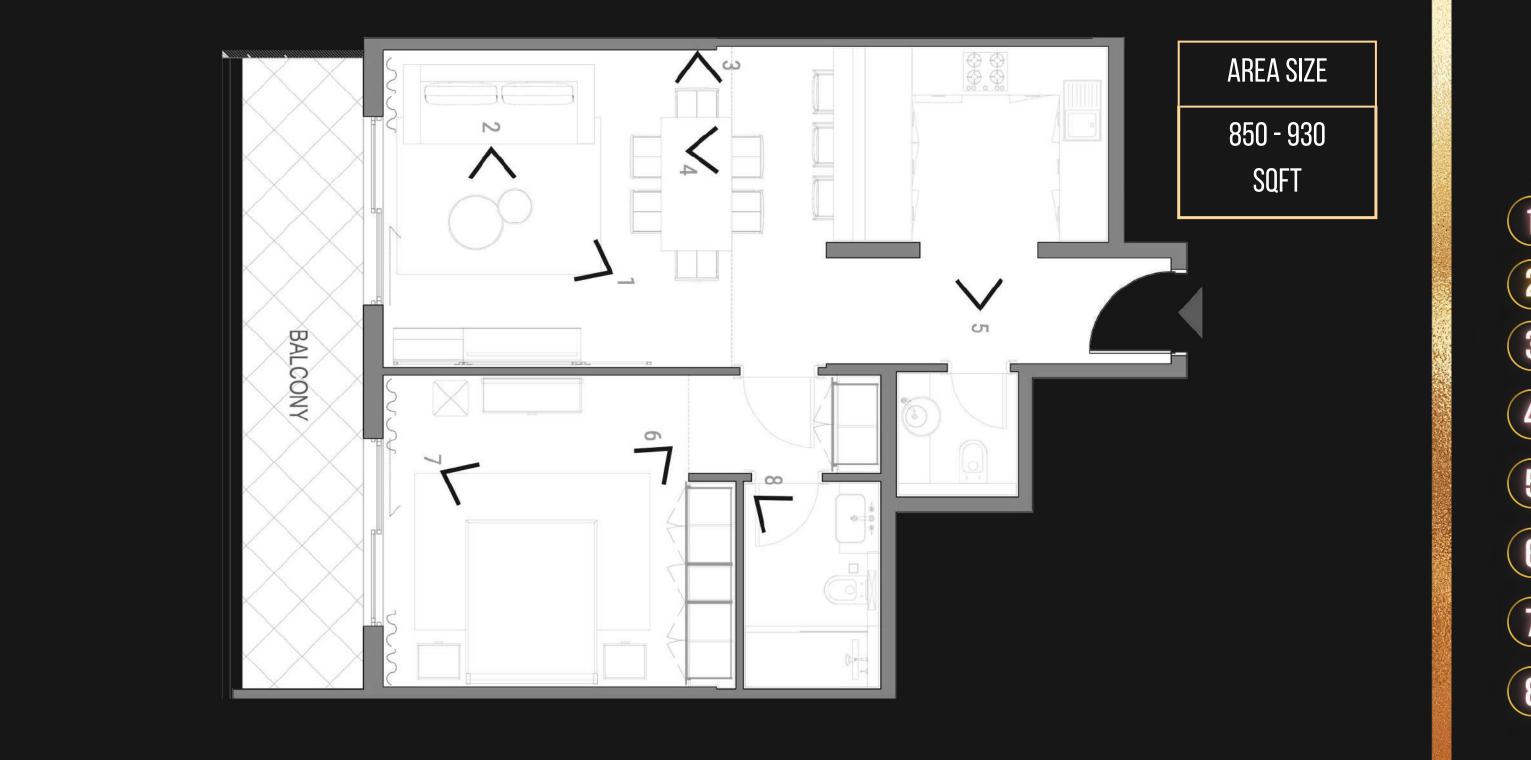

### **1 BEDROOM**

# ONE BEDROOM APARTMENTS

- LIVING ROOM
  LIVING ROOM VIEW 2
  LIVING ROOM VIEW 3
- 4 BAR VIEW
- 5 KITCHEN VIEW
- 6 BEDROOM VIEW
- 7 BEDROOM VIEW 2
- 8 BATHROOM