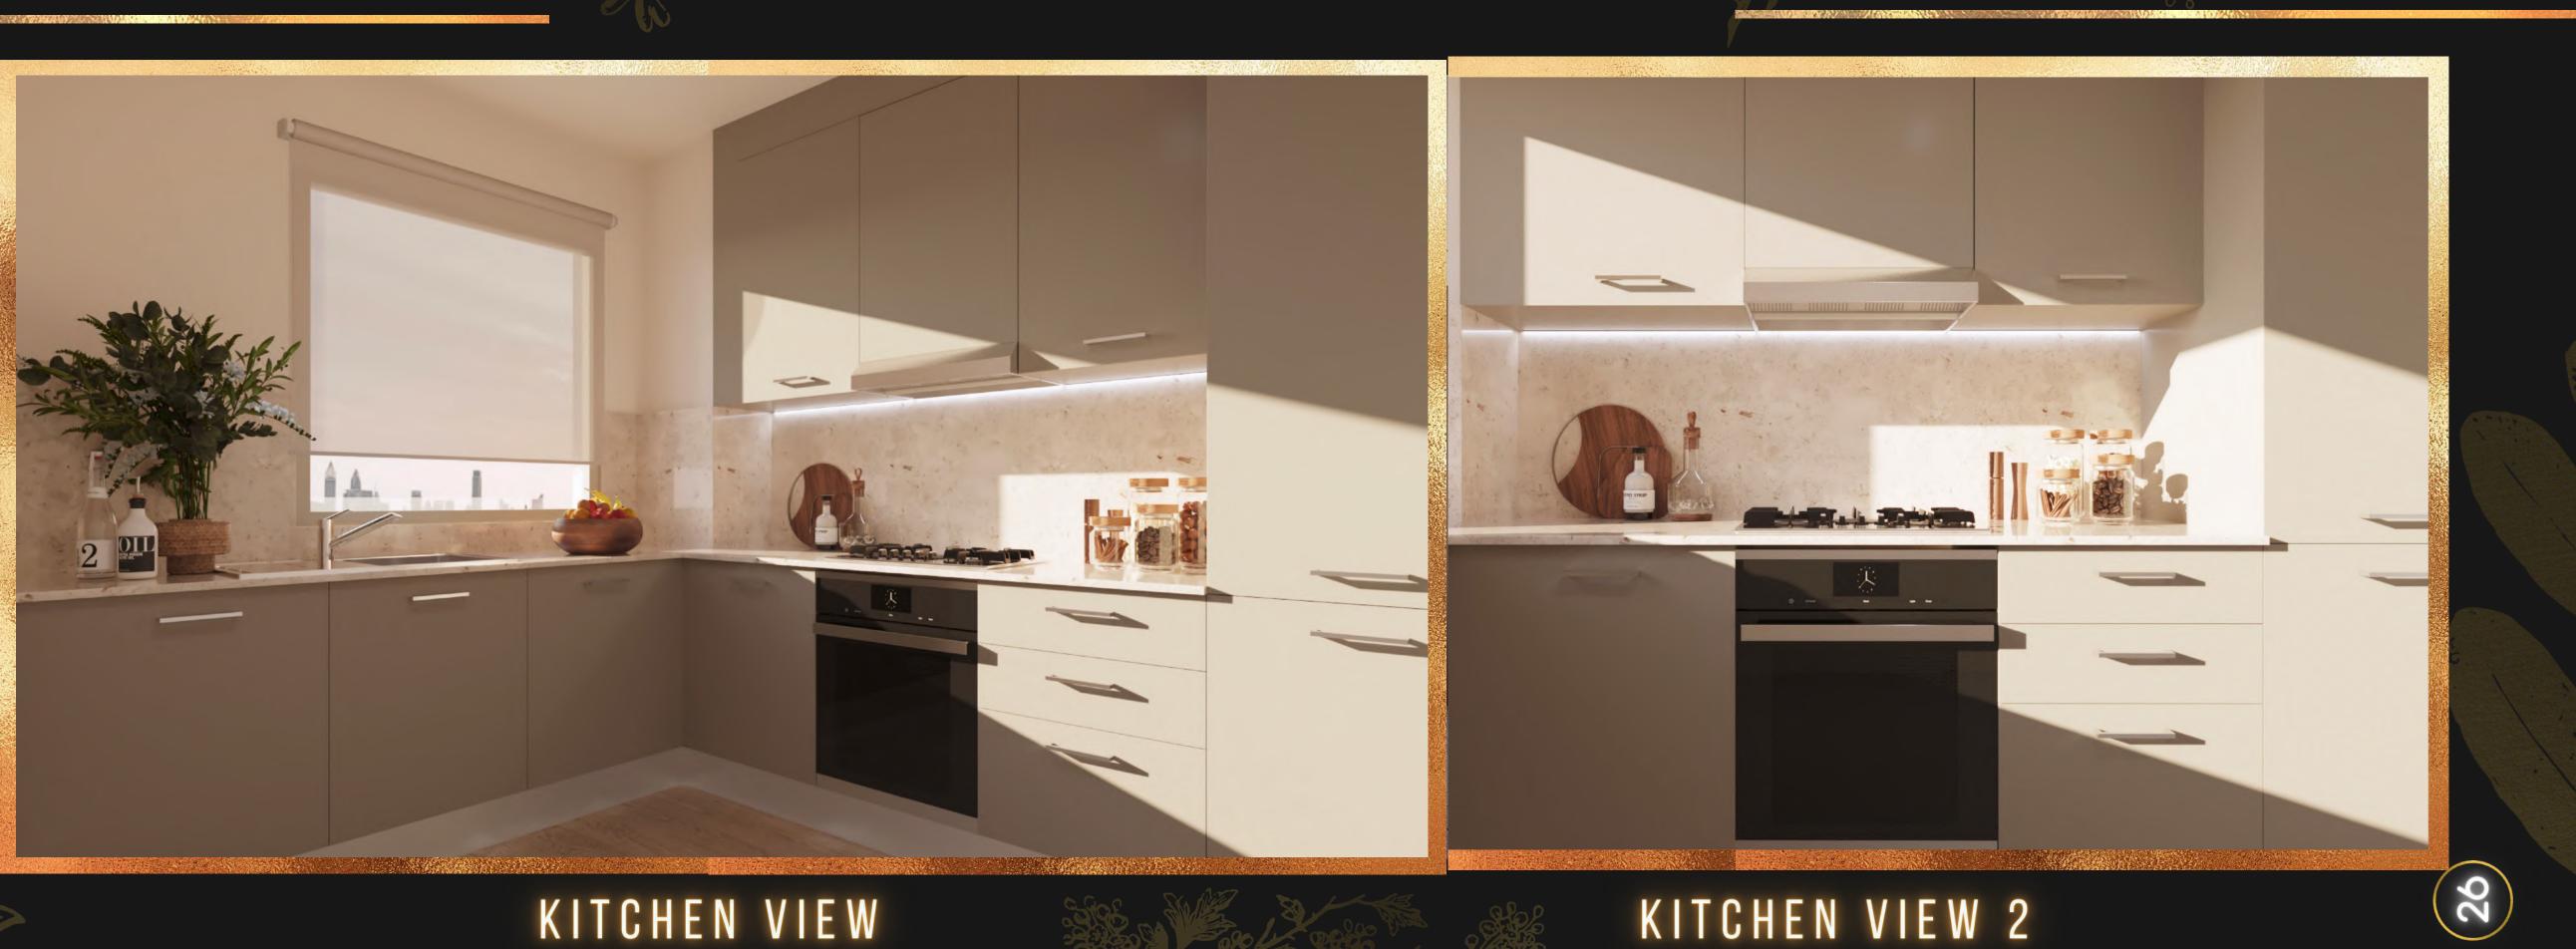

THE KITCHEN THAT YOU FIND INSTALLED IN YOUR UNIT ISN'T OF THE BASIC OR AVERAGE QUALITY THAT YOU WOULD GET FROM THE MAJORITY OF DEVELOPERS IN SILICON OASIS.

### **REVI PROVIDES KITCHENS**:

OF A QUALITY SIGNIFICANTLY SUPERIOR TO THE Alternatives, which you can easily check visiting our mock-up apartments!

AND ENTIRELY ADAPTED TO THE UNIQUE STYLE OF MAS TOWER APARTMENTS!

### MAS TOWER BRANDED KITCHEN EQUIPMENT LIKE:

- FRIDGE AND FREEZER
- HOB
- EXTENSIBLE HOOD
- DISHWASHER
- MICROWAVE OVEN
- OVEN
- WASHINGMACHINE