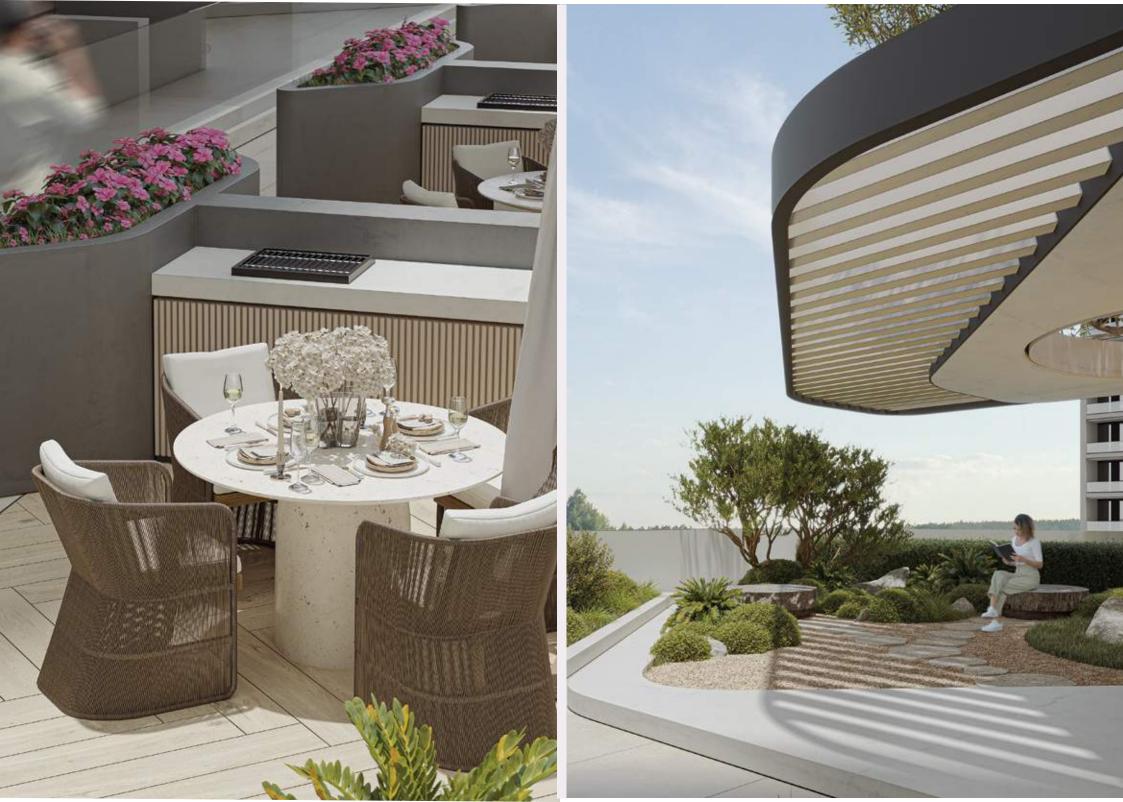

### GARDEN SPACES &BARBEQUE AREA

Our beautifully landscaped gardens offer a peaceful retreat where you can unwind amidst lush greenery. These serene spaces are ideal for relaxation, meditation, or enjoying a good book in a tranquil setting. Barbecue Area: Enjoy outdoor dining and social gatherings in our well-appointed barbecue area. Designed for both casual and special occasions, this space allows you to savor delicious meals while enjoying the company of friends and family.

## EXCLUSIVE LOUNGES & SOCIAL SPACES

Our dedicated lounges and social areas are perfect for entertaining guests or relaxing with neighbors. These spaces foster a sense of community, offering comfortable and stylish environments for socializing.