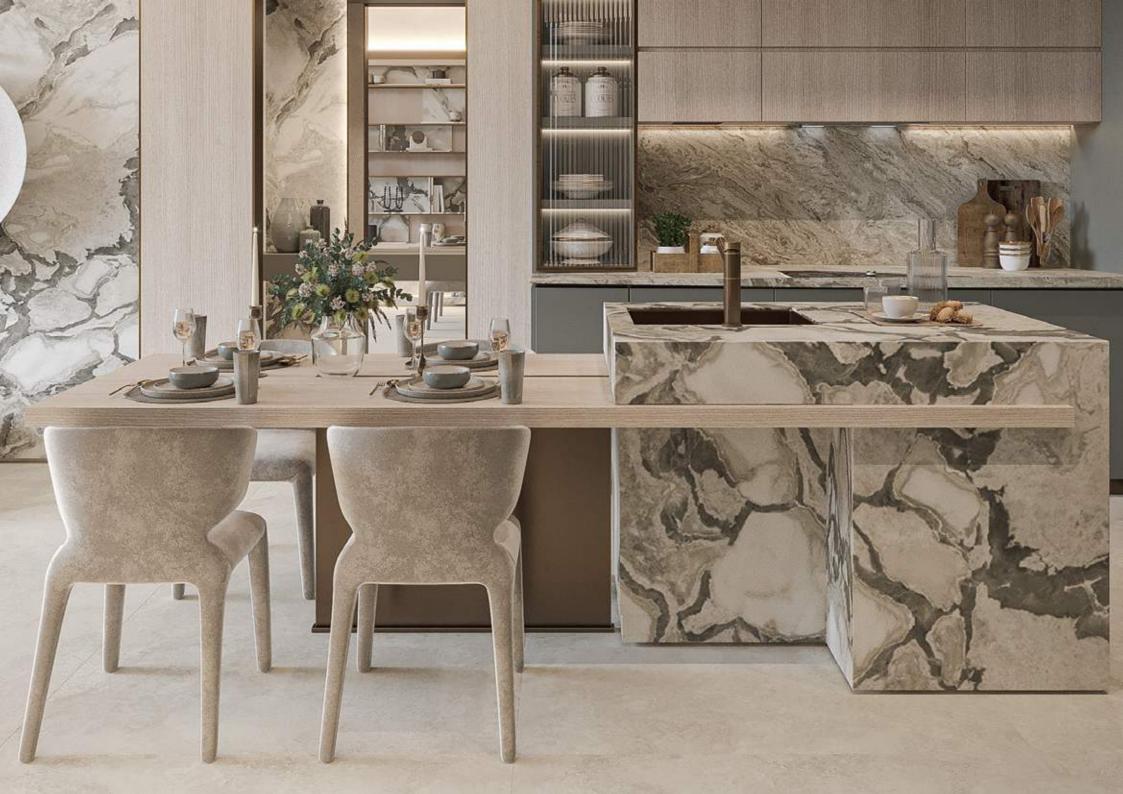

The modern kitchen, equipped with top-of-the-line appliances, and ample storage, caters to all culinary needs. The serene bedroom, with floor-to-ceiling windows, offers breathtaking city views, while the bathroom, adorned with marble finishes and high-end fixtures, provides a spa-like retreat. Integrated storage ensures a clut ter-free environment, making every detail designed to enhance your lifestyle and provide a sanctuary of luxury and comfort.

### HI-END KITCHEN

Our kitchens are outfitted with top-of-the-line appliances, offering residents the latest in modern technology and functionality. From sleek, energy-efficient refrigerators to state-of-the-art ovens and dishwashers, every appliance is selected to enhance your culinary endeavors and simplify daily tasks.