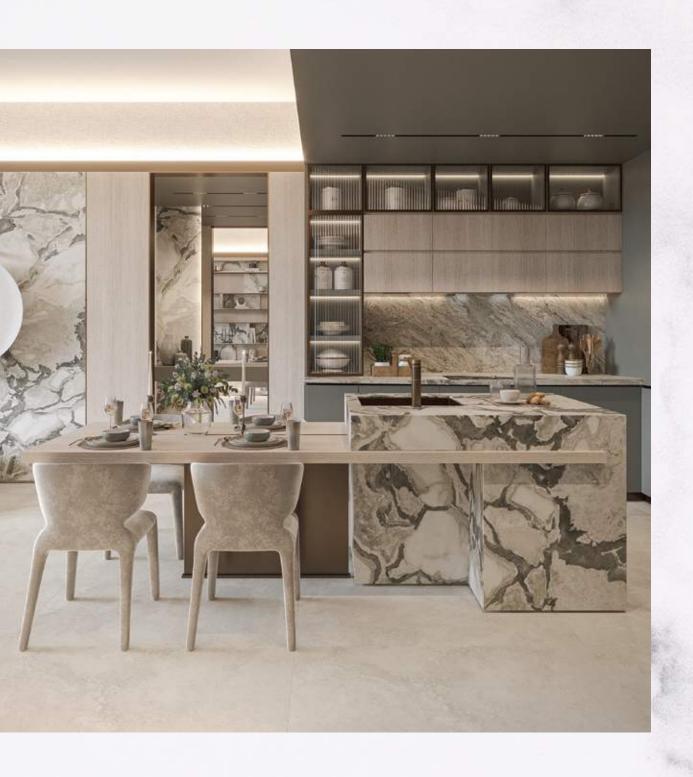

The modern kitchen, equipped with top-of-the-line appliances, and ample storage, caters to all culinary needs. The serene bedroom, with floor-to-ceiling windows, offers breathtaking city views, while the bathroom, adorned with marble finishes and high-end fixtures, provides a spa-like retreat. Integrated storage ensures a clut ter-free environment, making every detail designed to enhance your lifestyle and provide a sanctuary of luxury and comfort.

### HI-END KITCHEN

Our kitchens are outfitted with top-of-the-line appliances, offering residents the latest in modern technology and functionality. From sleek, energy-efficient refrigerators to state-of-the-art ovens and dishwashers, every appliance is selected to enhance your culinary endeavors and simplify daily tasks.