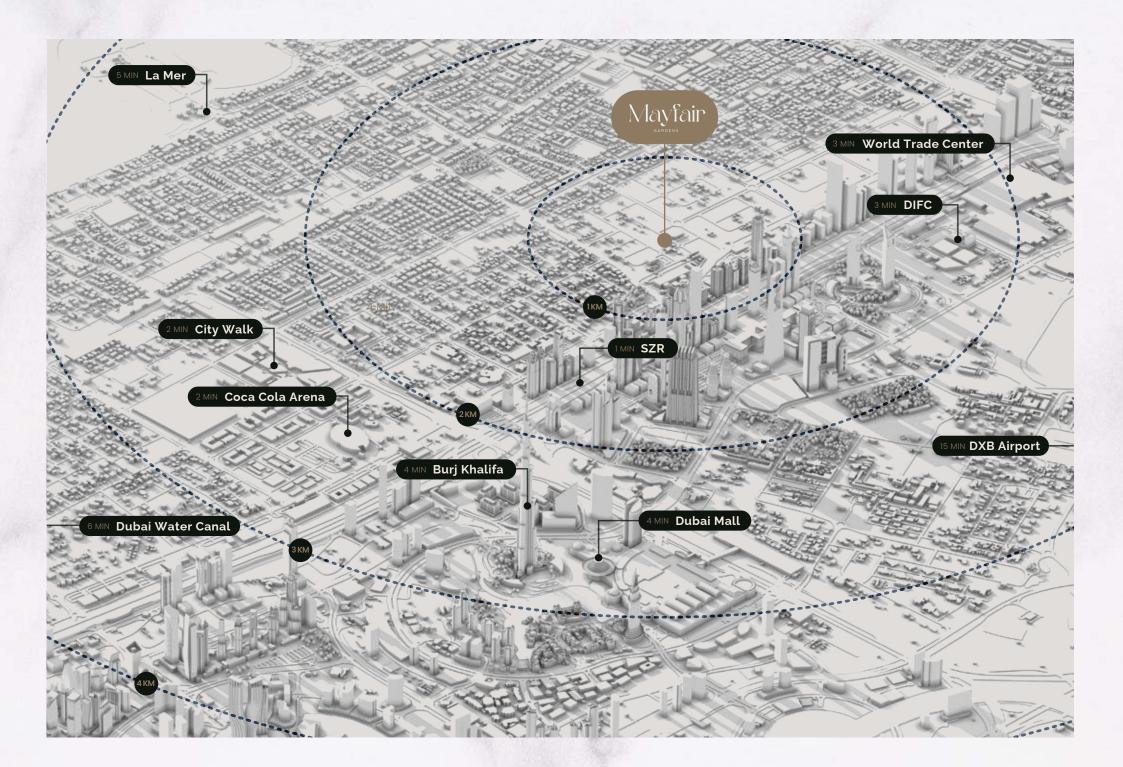

### LUXURY LIVING

Mayfair Gardens by Majid redefines luxury living in Dubai's Jumeirah Garden City. Ideally located in the city's core, this development is just moments away from renowned attractions like the Museum of the Future, Burj Khalifa, Dubai Mall, and Jumeirah Beach, offering residents an unmatched level of convenience.