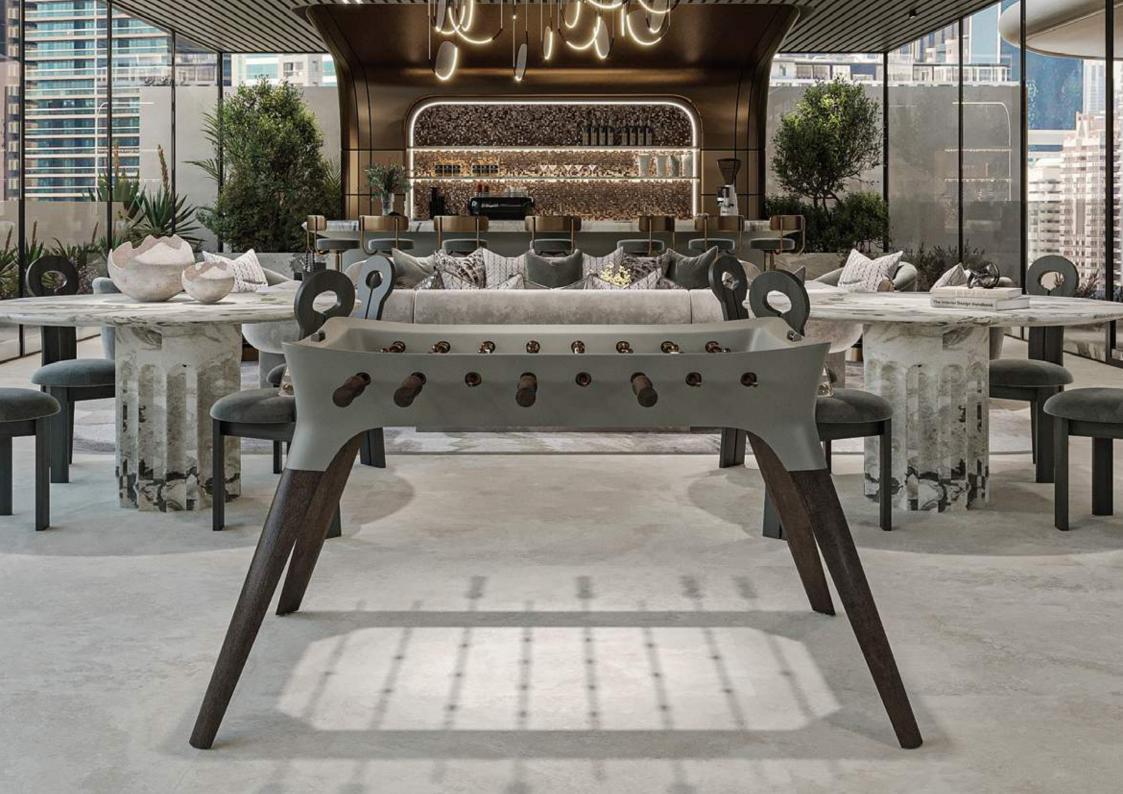

Barbeque Area

Chess Playing Area

Pool Table

Foosball Table

Table Tennis

## EXCLUSIVE LOUNGES & SOCIAL SPACES

Our dedicated lounges and social areas are perfect for entertaining guests or relaxing with neighbors. These spaces foster a sense of community, offering comfortable and stylish environments for socializing.