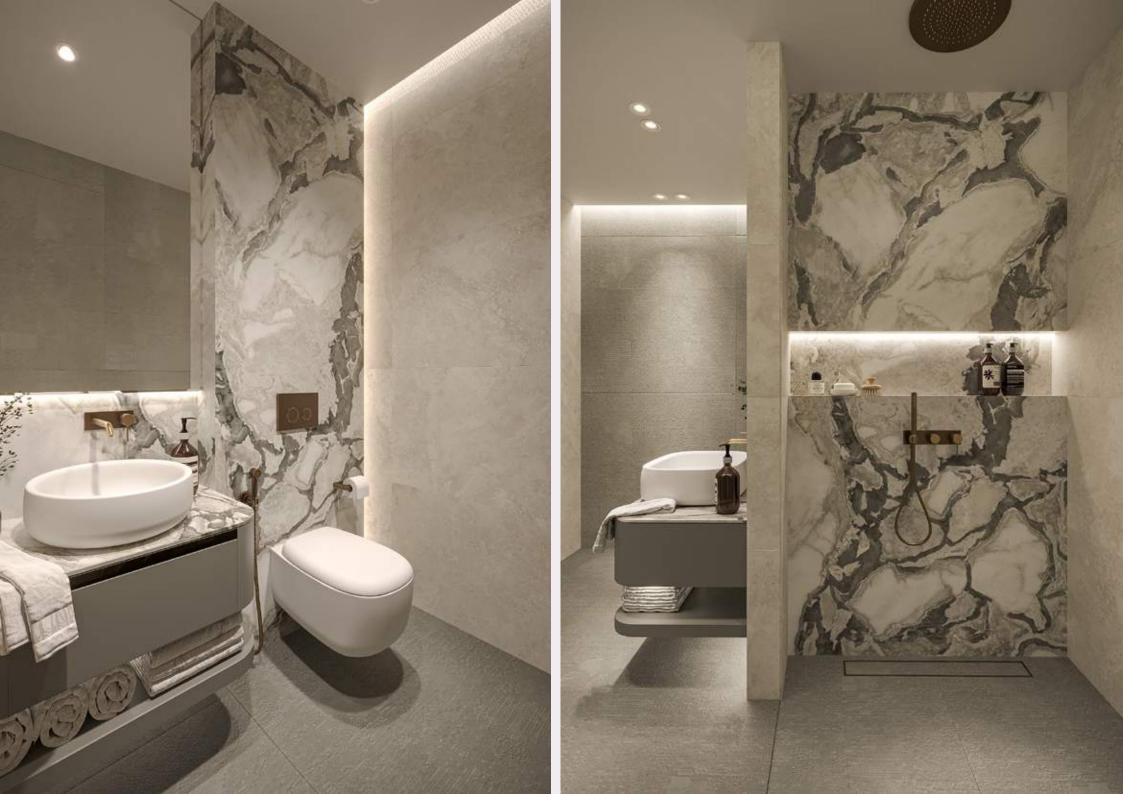

### LAVISH BATHROOMS

The bathroom is a masterpiece of modern design, adorned with exquisite marble finishes and high-end fixtures. Ambient lighting and sleek, minimalist aesthetics provide a spa-like experience, ensuring relaxation and tranquility.