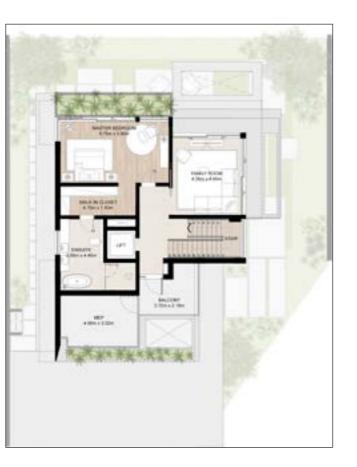

Masterplan

Floor plans Three Level - Medium Villa

NAD AL SHEBA

**GROUND FLOOR** 

FIRST FLOOR

SECOND FLOOR

**GROUND FLOOR** FIRST FLOOR SECOND FLOOR

Floor plans Three Level - Large Villa

BUA: 523.96 SQM (5640 SQFT)

NAD AL SHEBA

4BR-F-TYPE-4-G2-V-A (4 BEDROOMS + FAMILY)

BUA: 602.69 SQM (6847 SQFT)

5BR-F-TYPE-5-G2-V-A (5 BEDROOMS + FAMILY)

|III| MERAAS

**GROUND FLOOR** 

FIRST FLOOR