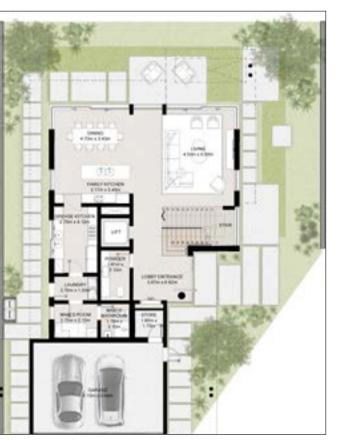

Masterplan

Floor plans Three Level - Medium Villa

NAD AL SHEBA

**GROUND FLOOR** 

FIRST FLOOR

SECOND FLOOR

**GROUND FLOOR** FIRST FLOOR SECOND FLOOR

Floor plans Three Level - Large Villa

BUA: 523.96 SQM (5640 SQFT)

NAD AL SHEBA

4BR-F-TYPE-4-G2-V-A (4 BEDROOMS + FAMILY)

BUA: 602.69 SQM (6847 SQFT)

5BR-F-TYPE-5-G2-V-A (5 BEDROOMS + FAMILY)

|III| MERAAS

**GROUND FLOOR** 

FIRST FLOOR