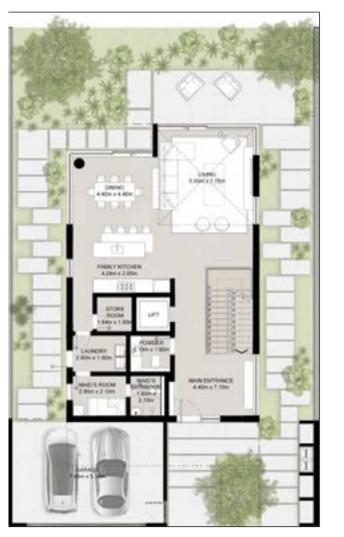

Masterplan

Floor plans Three Level - Medium Villa

NAD AL SHEBA

**GROUND FLOOR** 

FIRST FLOOR

SECOND FLOOR

**GROUND FLOOR** FIRST FLOOR SECOND FLOOR

Floor plans Three Level - Large Villa

BUA: 523.96 SQM (5640 SQFT)

NAD AL SHEBA

4BR-F-TYPE-4-G2-V-A (4 BEDROOMS + FAMILY)

BUA: 602.69 SQM (6847 SQFT)

5BR-F-TYPE-5-G2-V-A (5 BEDROOMS + FAMILY)

|III| MERAAS

**GROUND FLOOR** 

FIRST FLOOR