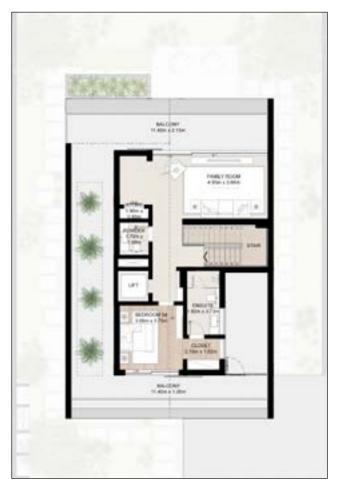

Masterplan

Floor plans Three Level - Medium Villa

NAD AL SHEBA

**GROUND FLOOR** 

FIRST FLOOR

SECOND FLOOR

**GROUND FLOOR** FIRST FLOOR SECOND FLOOR

Floor plans Three Level - Large Villa

BUA: 523.96 SQM (5640 SQFT)

NAD AL SHEBA

4BR-F-TYPE-4-G2-V-A (4 BEDROOMS + FAMILY)

BUA: 602.69 SQM (6847 SQFT)

5BR-F-TYPE-5-G2-V-A (5 BEDROOMS + FAMILY)

|III| MERAAS

**GROUND FLOOR** 

FIRST FLOOR