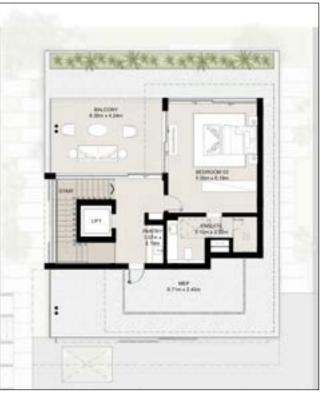

Masterplan

Floor plans Three Level - Medium Villa

NAD AL SHEBA

**GROUND FLOOR** 

FIRST FLOOR

SECOND FLOOR

**GROUND FLOOR** FIRST FLOOR SECOND FLOOR

Floor plans Three Level - Large Villa

BUA: 523.96 SQM (5640 SQFT)

NAD AL SHEBA

4BR-F-TYPE-4-G2-V-A (4 BEDROOMS + FAMILY)

BUA: 602.69 SQM (6847 SQFT)

5BR-F-TYPE-5-G2-V-A (5 BEDROOMS + FAMILY)

|III| MERAAS

**GROUND FLOOR** 

FIRST FLOOR