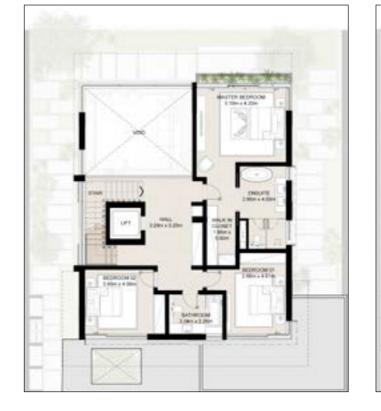

Masterplan

Floor plans Three Level - Medium Villa

NAD AL SHEBA

**GROUND FLOOR** 

FIRST FLOOR

SECOND FLOOR

**GROUND FLOOR** FIRST FLOOR SECOND FLOOR

Floor plans Three Level - Large Villa

BUA: 523.96 SQM (5640 SQFT)

NAD AL SHEBA

4BR-F-TYPE-4-G2-V-A (4 BEDROOMS + FAMILY)

BUA: 602.69 SQM (6847 SQFT)

5BR-F-TYPE-5-G2-V-A (5 BEDROOMS + FAMILY)

|III| MERAAS

**GROUND FLOOR** 

FIRST FLOOR