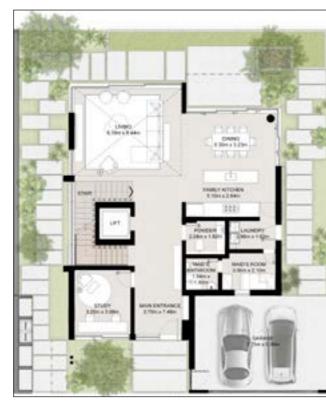

Masterplan

Floor plans Three Level - Medium Villa

NAD AL SHEBA

**GROUND FLOOR** 

FIRST FLOOR

SECOND FLOOR

**GROUND FLOOR** FIRST FLOOR SECOND FLOOR

Floor plans Three Level - Large Villa

BUA: 523.96 SQM (5640 SQFT)

NAD AL SHEBA

4BR-F-TYPE-4-G2-V-A (4 BEDROOMS + FAMILY)

BUA: 602.69 SQM (6847 SQFT)

5BR-F-TYPE-5-G2-V-A (5 BEDROOMS + FAMILY)

|III| MERAAS

**GROUND FLOOR** 

FIRST FLOOR