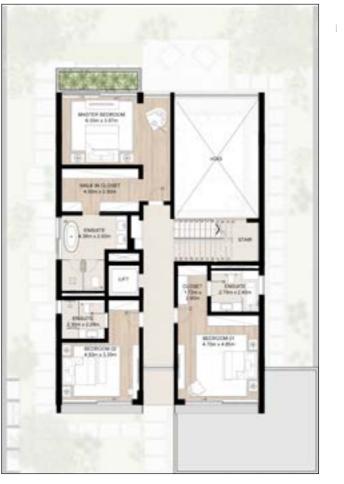

Masterplan

Floor plans Three Level - Medium Villa

NAD AL SHEBA

**GROUND FLOOR** 

FIRST FLOOR

SECOND FLOOR

**GROUND FLOOR** FIRST FLOOR SECOND FLOOR

Floor plans Three Level - Large Villa

BUA: 523.96 SQM (5640 SQFT)

NAD AL SHEBA

4BR-F-TYPE-4-G2-V-A (4 BEDROOMS + FAMILY)

BUA: 602.69 SQM (6847 SQFT)

5BR-F-TYPE-5-G2-V-A (5 BEDROOMS + FAMILY)

|III| MERAAS

**GROUND FLOOR** 

FIRST FLOOR