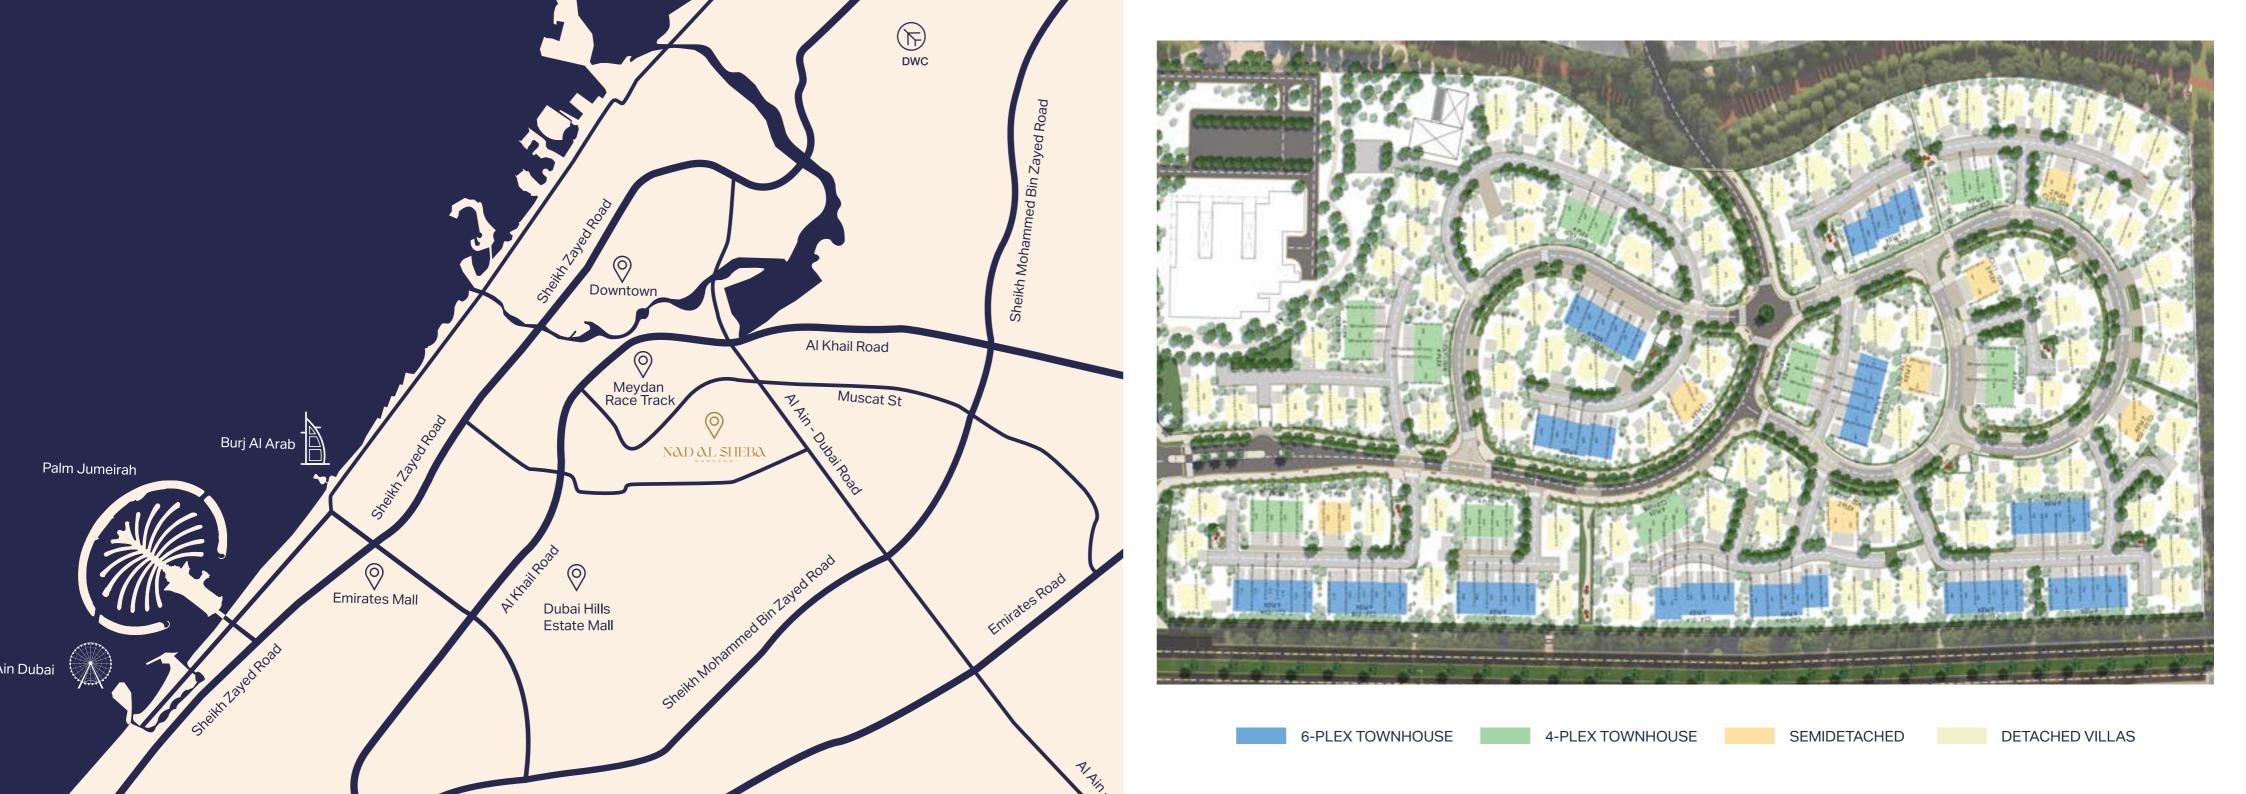

## Just Between Us

Introducing Nad Al Sheba Gardens, a neighbourhood coveted by a nostalgic design philosophy, creating a unique place within the effervescent city of Dubai. With narrow lanes and open lawns within a gated private community, Nad Al Sheba Gardens welcomes distinguished families who seek beautifully designed homes, crafted from the finest materials to live alongside likeminded people who appreciate privacy, style and a unique way of life.