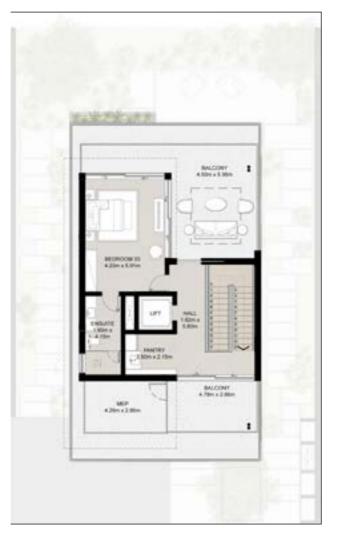

Masterplan

Floor plans Three Level - Medium Villa

NAD AL SHEBA

**GROUND FLOOR** 

FIRST FLOOR

SECOND FLOOR

**GROUND FLOOR** FIRST FLOOR SECOND FLOOR

Floor plans Three Level - Large Villa

BUA: 523.96 SQM (5640 SQFT)

NAD AL SHEBA

4BR-F-TYPE-4-G2-V-A (4 BEDROOMS + FAMILY)

BUA: 602.69 SQM (6847 SQFT)

5BR-F-TYPE-5-G2-V-A (5 BEDROOMS + FAMILY)

|III| MERAAS

**GROUND FLOOR** 

FIRST FLOOR