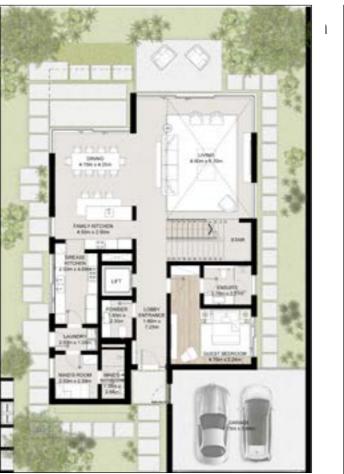

Masterplan

Floor plans Three Level - Medium Villa

NAD AL SHEBA

**GROUND FLOOR** 

FIRST FLOOR

SECOND FLOOR

**GROUND FLOOR** FIRST FLOOR SECOND FLOOR

Floor plans Three Level - Large Villa

BUA: 523.96 SQM (5640 SQFT)

NAD AL SHEBA

4BR-F-TYPE-4-G2-V-A (4 BEDROOMS + FAMILY)

BUA: 602.69 SQM (6847 SQFT)

5BR-F-TYPE-5-G2-V-A (5 BEDROOMS + FAMILY)

|III| MERAAS

**GROUND FLOOR** 

FIRST FLOOR