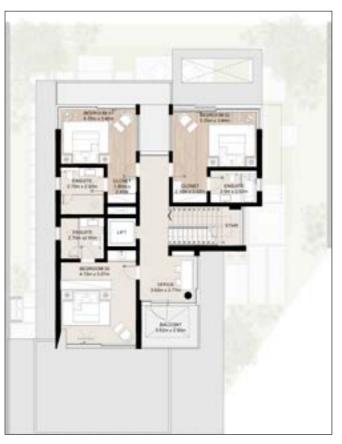

Masterplan

Floor plans Three Level - Medium Villa

NAD AL SHEBA

**GROUND FLOOR** 

FIRST FLOOR

SECOND FLOOR

**GROUND FLOOR** FIRST FLOOR SECOND FLOOR

Floor plans Three Level - Large Villa

BUA: 523.96 SQM (5640 SQFT)

NAD AL SHEBA

4BR-F-TYPE-4-G2-V-A (4 BEDROOMS + FAMILY)

BUA: 602.69 SQM (6847 SQFT)

5BR-F-TYPE-5-G2-V-A (5 BEDROOMS + FAMILY)

|III| MERAAS

**GROUND FLOOR** 

FIRST FLOOR