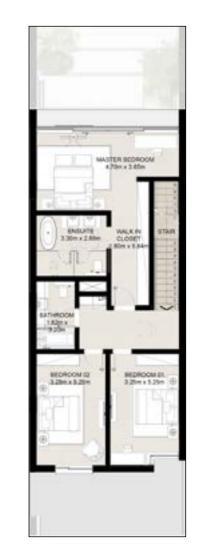

END UNIT BUA : 248.63 SQM (2676 SQFT) MID UNIT BUA: 243.22 SQM (2618 SQFT)

ground floor

first floor

|III|MERAAS

Floor plans

Three & Two Level Semi-Detached Townhouse

3BR-TYPE-3E-G1-TH+ (3 BEDROOMS + FAMILY)