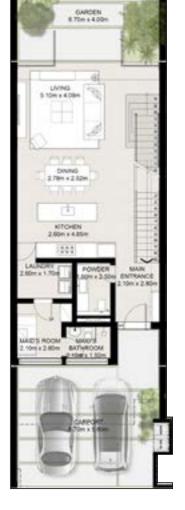

Masterplan

Floor plans

Three & Two Level - Townhouse

3BR-TYPE-3E-G1-TH+ (3 BEDROOMS + FAMILY)

END UNIT BUA: 350.67 SQM (3775 SQFT) MID UNIT BUA: 342.93 SQM (3691 SQFT)

ground floor

first floor

second floor