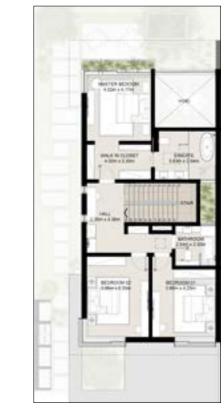

Masterplan

Floor plans

Three & Two Level - Townhouse

3BR-TYPE-3E-G1-TH+ (3 BEDROOMS + FAMILY)

END UNIT BUA: 350.67 SQM (3775 SQFT) MID UNIT BUA: 342.93 SQM (3691 SQFT)

ground floor

first floor

second floor