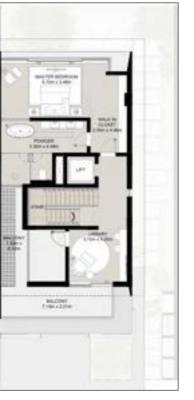

Masterplan

Floor plans

Three & Two Level - Townhouse

3BR-TYPE-3E-G1-TH+ (3 BEDROOMS + FAMILY)

END UNIT BUA: 350.67 SQM (3775 SQFT) MID UNIT BUA: 342.93 SQM (3691 SQFT)

ground floor

first floor

second floor