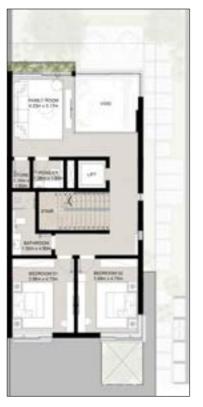

Masterplan

Floor plans

Three & Two Level - Townhouse

3BR-TYPE-3E-G1-TH+ (3 BEDROOMS + FAMILY)

END UNIT BUA: 350.67 SQM (3775 SQFT) MID UNIT BUA: 342.93 SQM (3691 SQFT)

ground floor

first floor

second floor