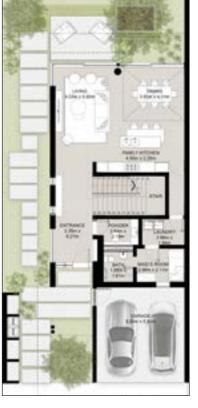

BUA: 415.61 SQM (4474 SQFT)

ground floor

first floor

second floor

NAD AL SHEBA

BUA: 287.24 SQM (3092 SQFT)

ground floor

first floor