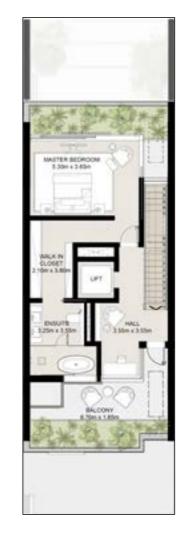

Masterplan

Floor plans

Three & Two Level - Townhouse

3BR-TYPE-3E-G1-TH+ (3 BEDROOMS + FAMILY)

END UNIT BUA: 350.67 SQM (3775 SQFT) MID UNIT BUA: 342.93 SQM (3691 SQFT)

ground floor

first floor

second floor