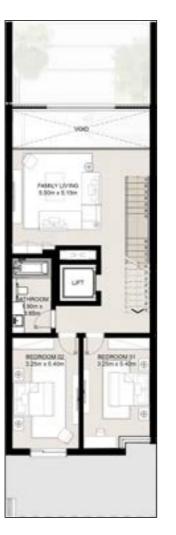

Masterplan

Floor plans

Three & Two Level - Townhouse

3BR-TYPE-3E-G1-TH+ (3 BEDROOMS + FAMILY)

END UNIT BUA: 350.67 SQM (3775 SQFT) MID UNIT BUA: 342.93 SQM (3691 SQFT)

ground floor

first floor

second floor