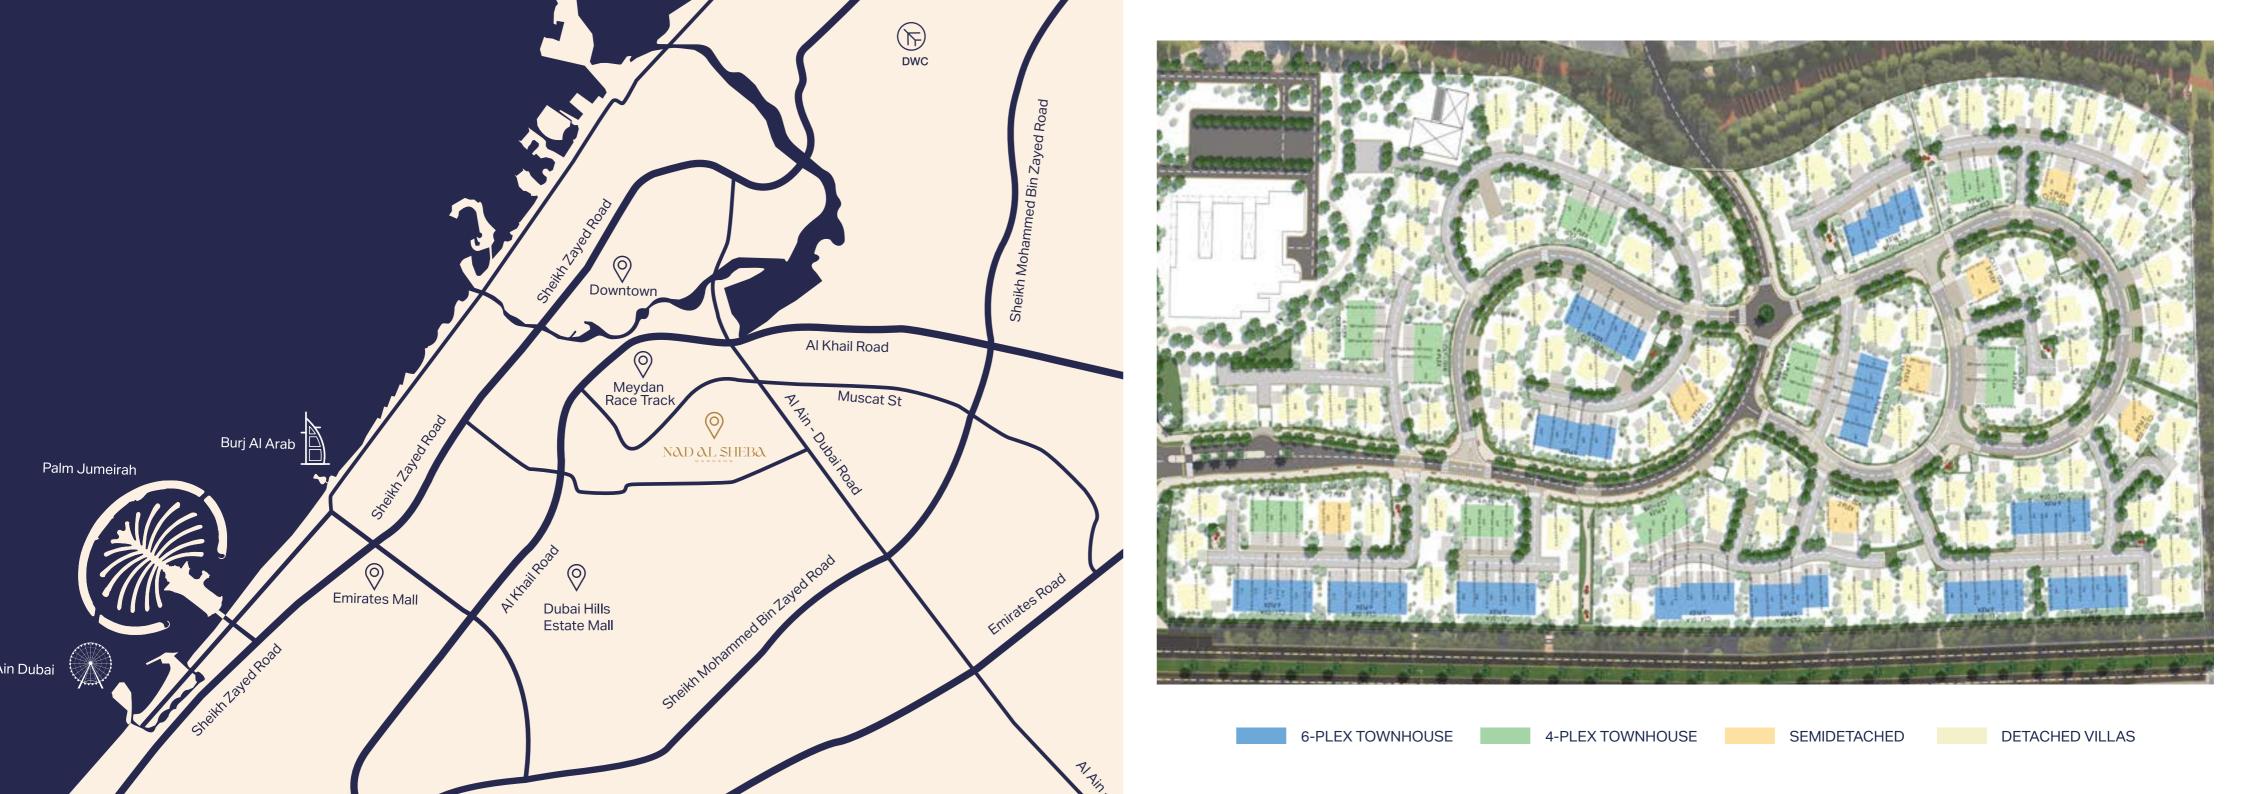

Masterplan

Floor plans

Three & Two Level - Townhouse

3BR-TYPE-3E-G1-TH+ (3 BEDROOMS + FAMILY)

END UNIT BUA: 350.67 SQM (3775 SQFT) MID UNIT BUA: 342.93 SQM (3691 SQFT)

ground floor

first floor

second floor