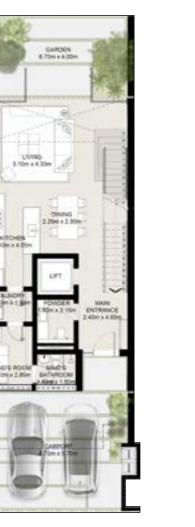

Masterplan

Floor plans

Three & Two Level - Townhouse

3BR-TYPE-3E-G1-TH+ (3 BEDROOMS + FAMILY)

END UNIT BUA: 350.67 SQM (3775 SQFT) MID UNIT BUA: 342.93 SQM (3691 SQFT)

ground floor

first floor

second floor