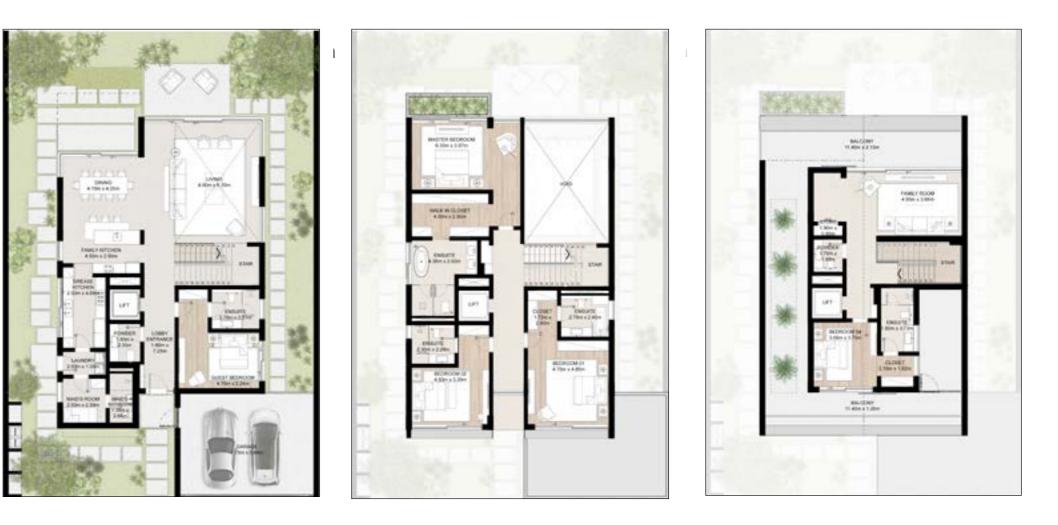

## Three Level – Large Villa

#### BUA : 523.96 SQM (5640 SQFT)

4BR-F-TYPE-4-G2-V-A (4 BEDROOMS + FAMILY)

GROUND FLOOR

FIRST FLOOR

SECOND FLOOR

#### BUA : 602.69 SQM (6847 SQFT)

### Three Level Large Villa

5BR-F-TYPE-5-G2-V-A (5 BEDROOMS + FAMILY)

GROUND FLOOR

FIRST FLOOR

SECOND FLOOR