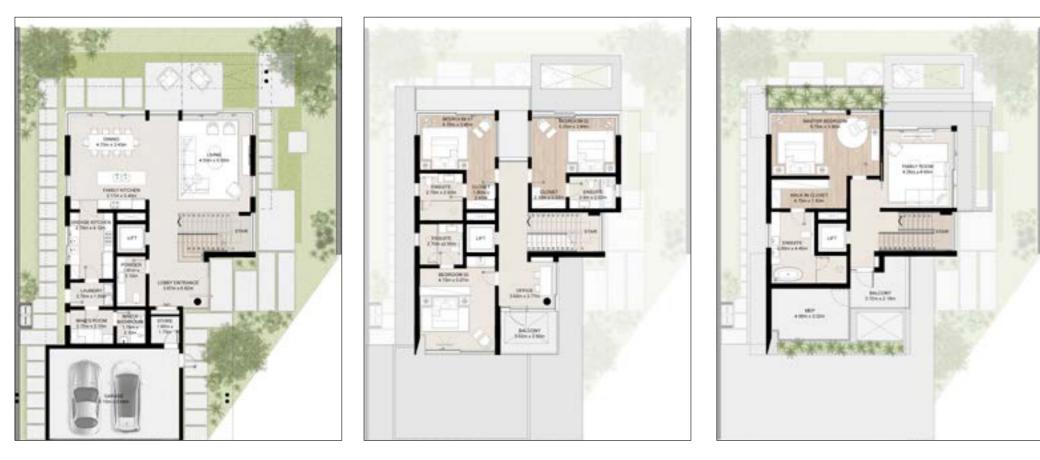

## Three Level – Medium Villa

#### BUA : 476.46 SQM (5129 SQFT)

BALCORY 4.10H x 8.30H

BALCONY A 78n x 2 Mile

1 2 2 2 3 7 7

ADDING TO ADDING

MEP 420mx220m

4BR-TYPE-4-G2-V-A (4 BEDROOMS)

SECOND FLOOR

#### BUA : 457.56 SQM (4925 SQFT)

### Three Level Medium Villa

4BR-S-Type-4-G2-V-A (4 BEDROOMS + Study)

GROUND FLOOR

FIRST FLOOR

SECOND FLOOR