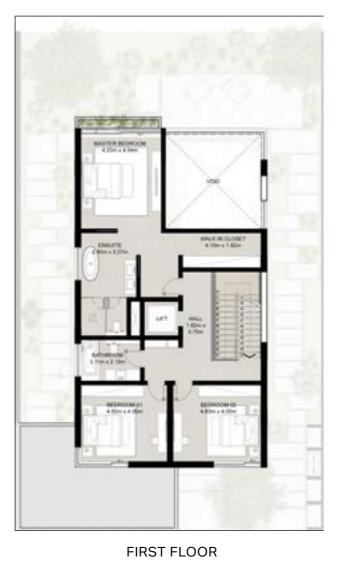

# Floor plans

## Three Level – Medium Villa

#### BUA : 457.56 SQM (4925 SQFT)

### Three Level Medium Villa

4BR-S-Type-4-G2-V-A (4 BEDROOMS + Study)

GROUND FLOOR

FIRST FLOOR

SECOND FLOOR