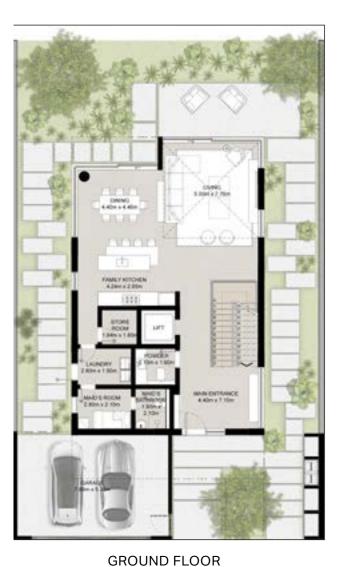

# Floor plans

## Three Level – Medium Villa

#### BUA : 476.46 SQM (5129 SQFT)

BALCORY 4.10H x 8.30H

BALCONY A 78n x 2 Mile

1 2 2 2 3 7 7

ADDING TO ADDING

MEP 420mx220m

4BR-TYPE-4-G2-V-A (4 BEDROOMS)

SECOND FLOOR