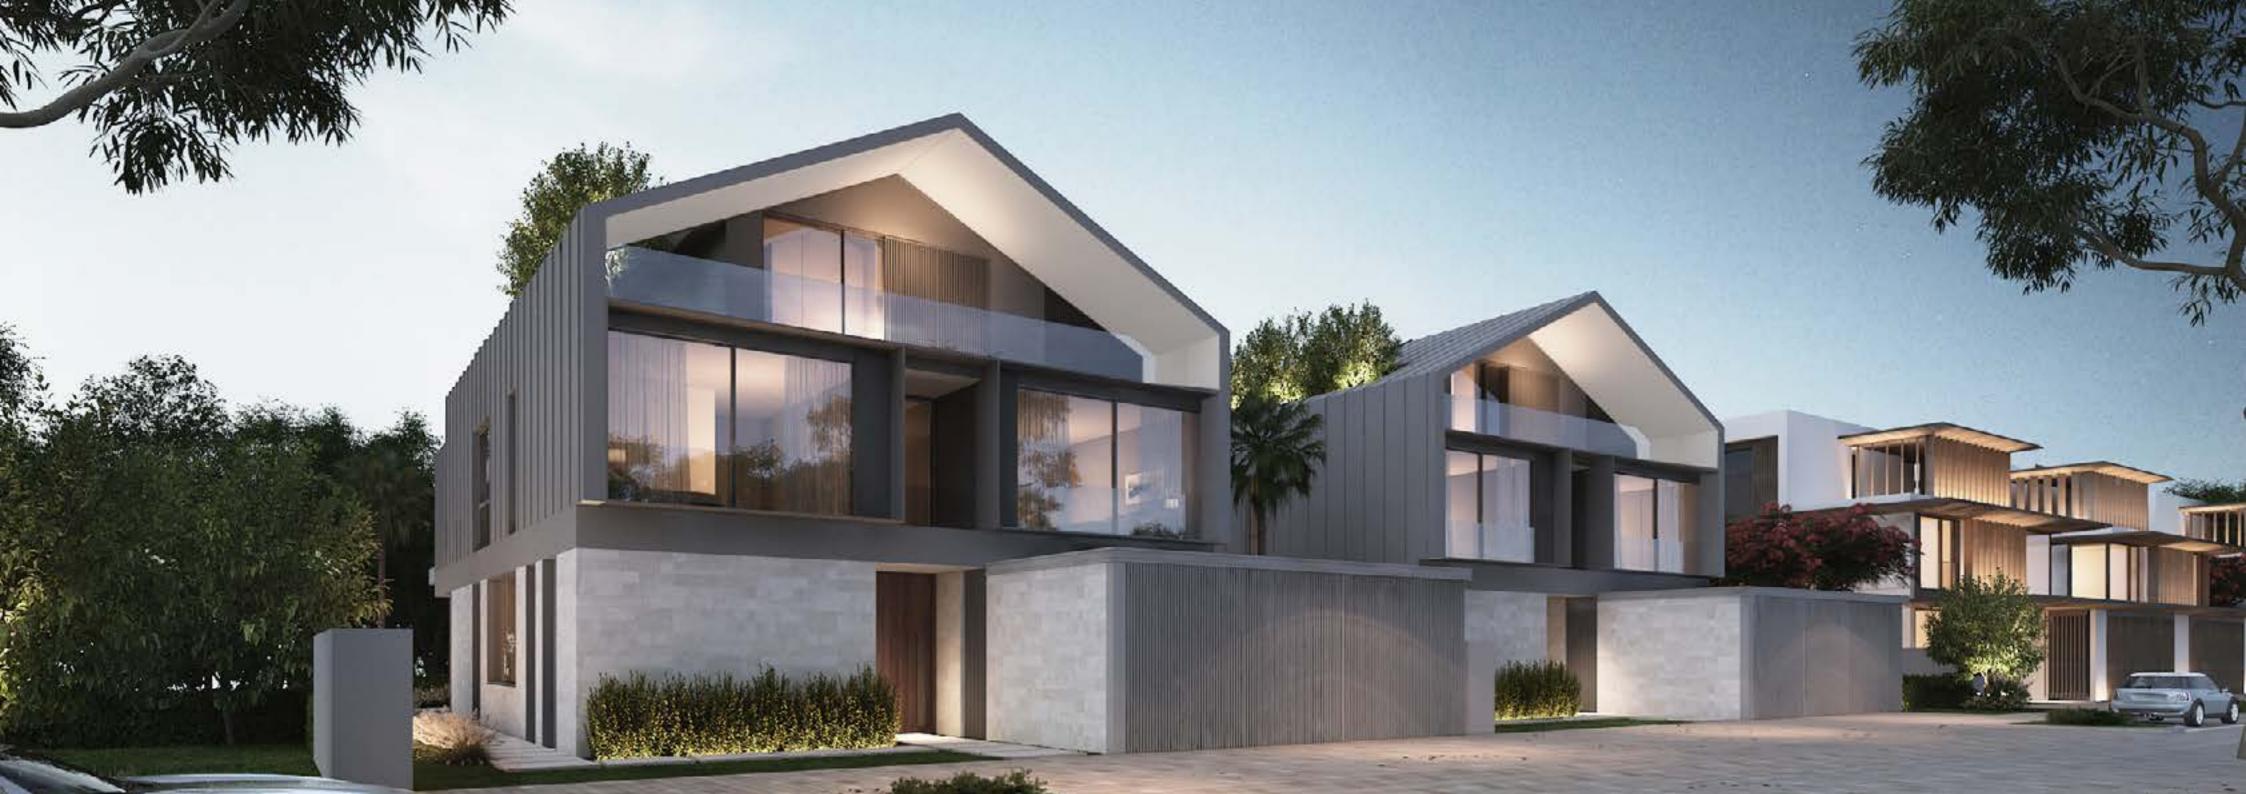

## Where Light & Day Meet

Light, bright and airy design, with glass and heighten ceilings to absorb the daylight throughout.