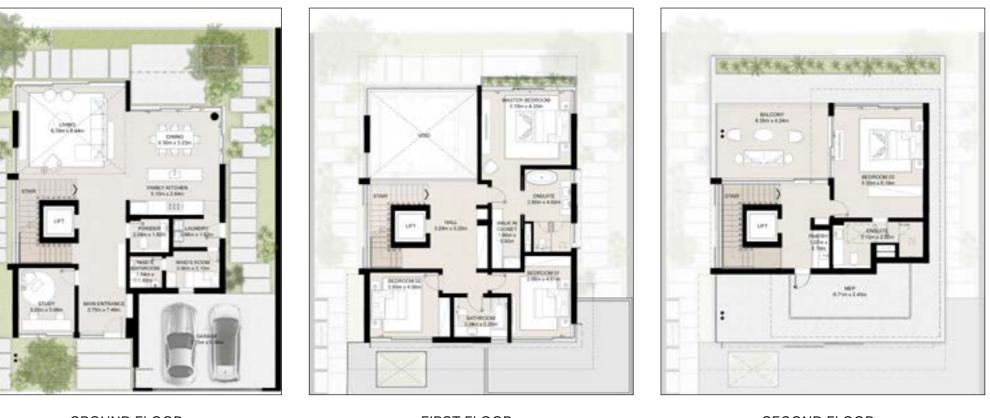

# Floor plans

## Three Level – Large Villa

#### BUA : 523.96 SQM (5640 SQFT)

4BR-F-TYPE-4-G2-V-A (4 BEDROOMS + FAMILY)

GROUND FLOOR

FIRST FLOOR

SECOND FLOOR