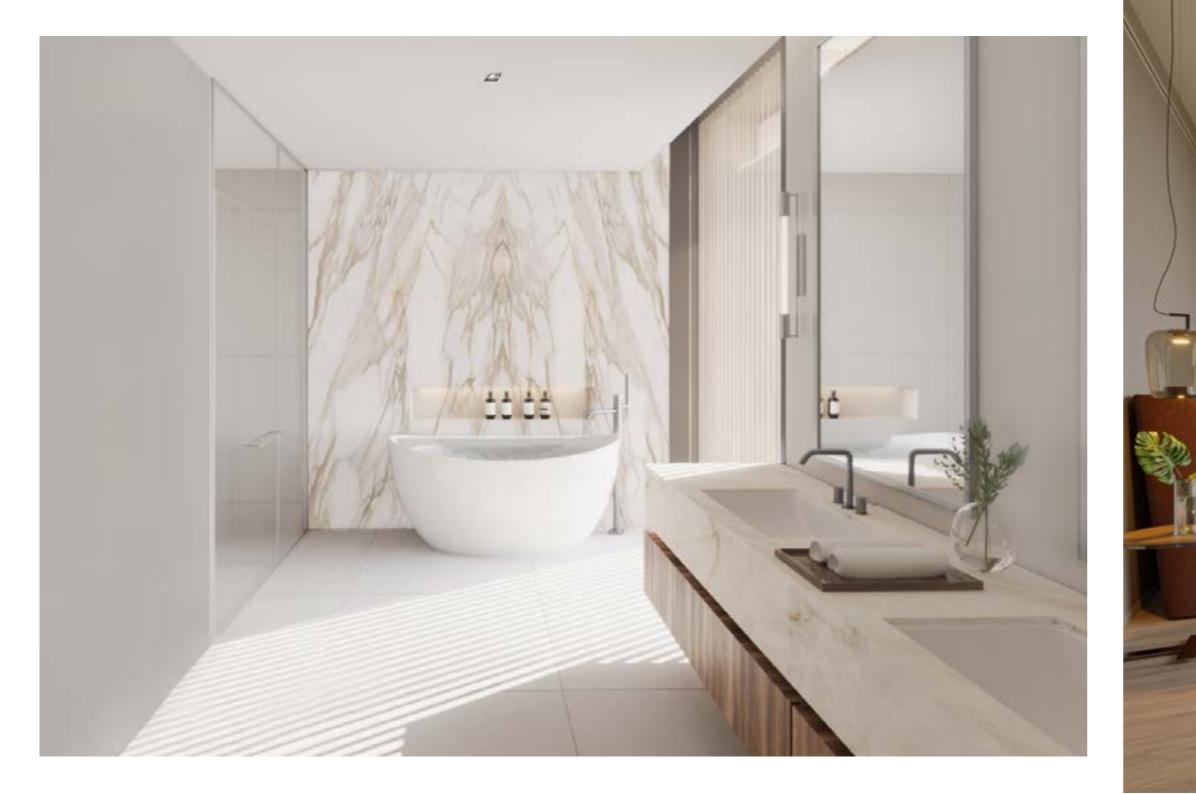

## Where Light & Day Meet

Light, bright and airy design, with glass and heighten ceilings to absorb the daylight throughout.