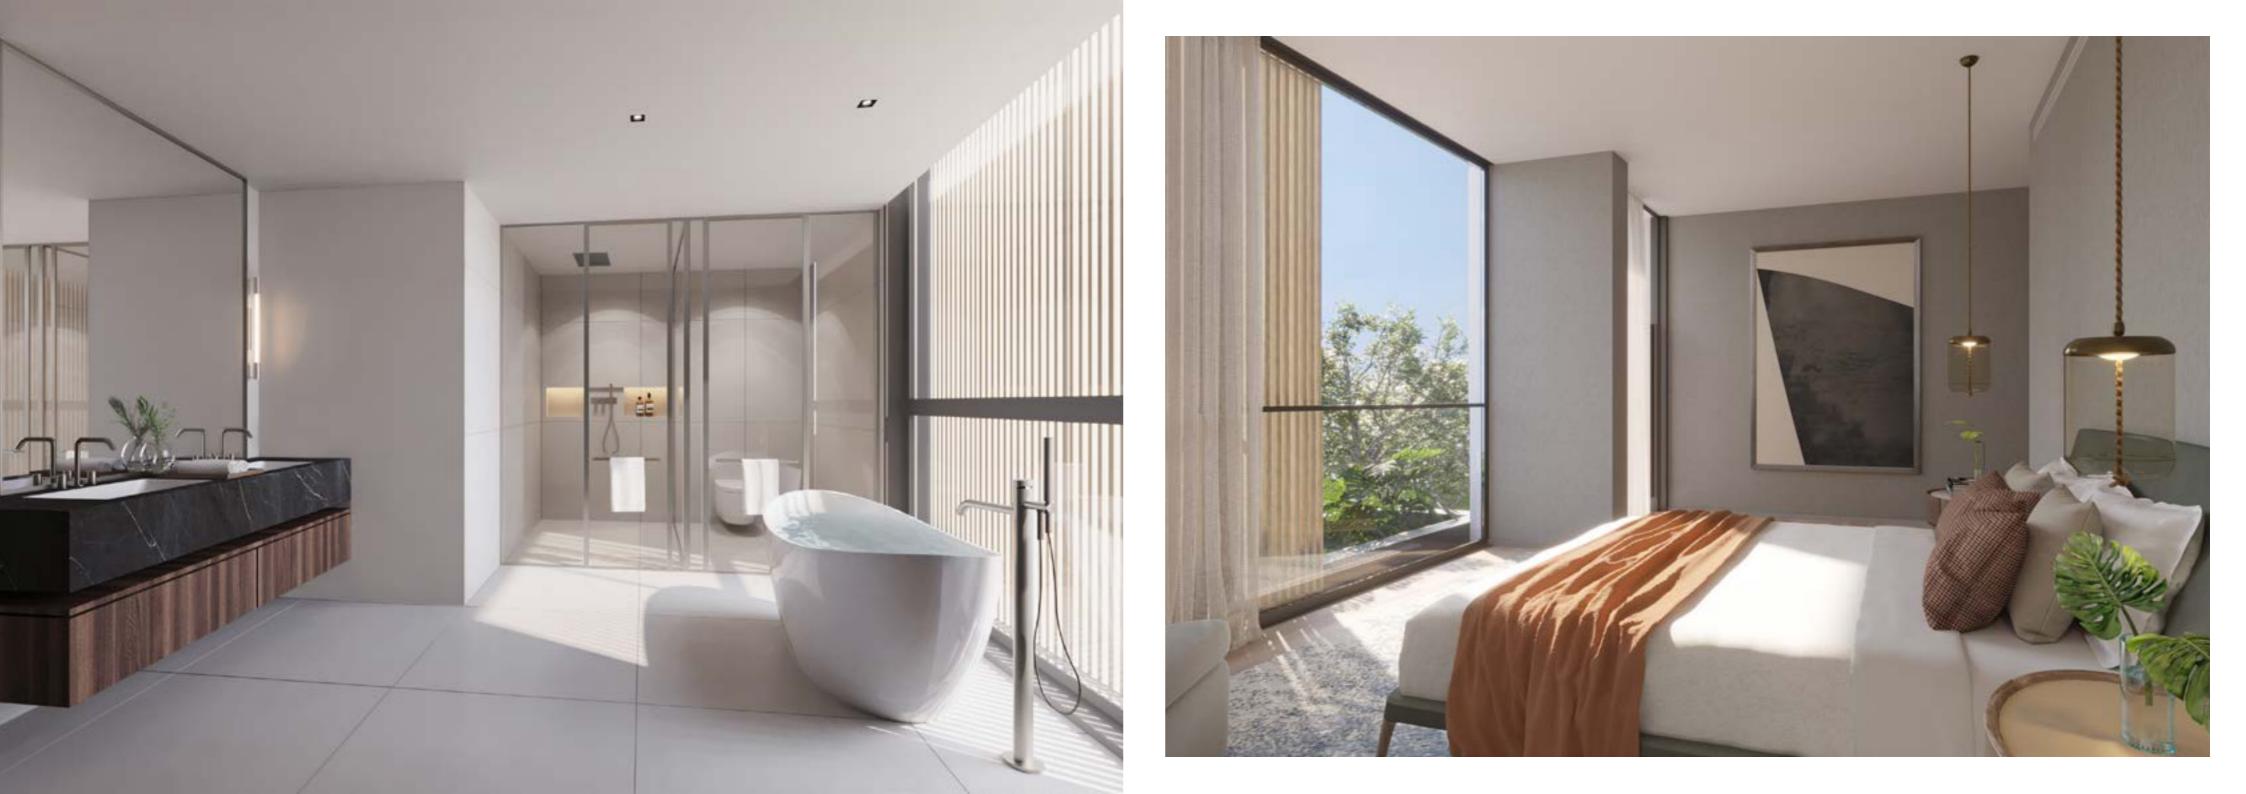

## Where Light & Day Meet

Light, bright and airy design, with glass and heighten ceilings to absorb the daylight throughout.