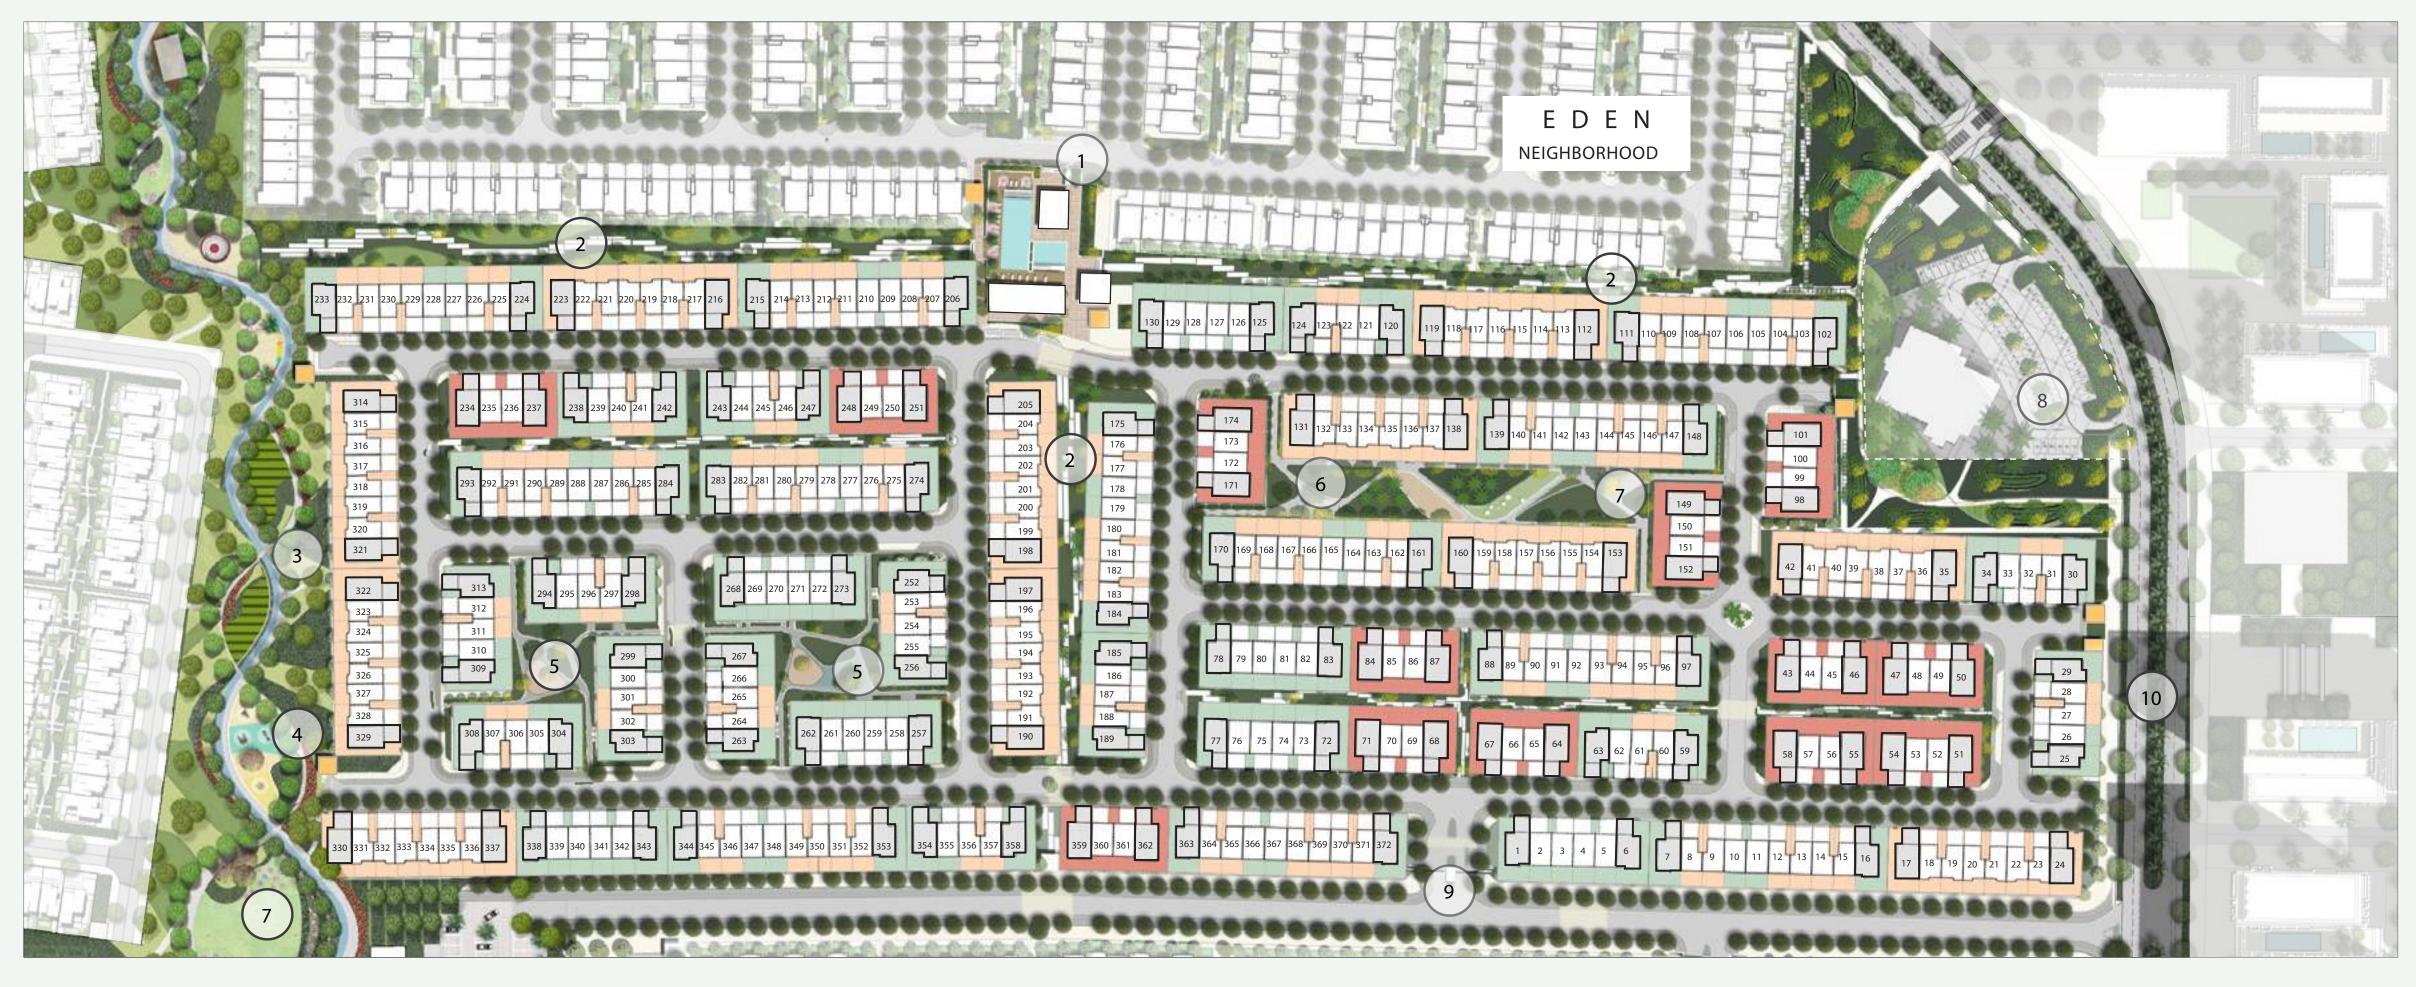

### CIUSTER MAP

#### AMENITIES

- 1. COMMUNITY CENTRE
- 2. GREEN SIKKAS
- 3. COMMUNITY GARDENS
- 4. OUTDOOR FITNESS
- 5. POCKET PARKS

- 6. PICNIC AREA
- 7. LAWN AREA
- 8. MOSQUE
- 9. ENTRANCE
- 10. WADI DRIVE

#### STYLES

CHARM

PALMA

ASTON

#### TYPES

THE VALLEY

**NARA** 

UTILITY / SUBSTATION

32,000 sqm

Brighten up your day at the beating heart of THE VALLEY.

Indoor & outdoor retail

Farmers' market