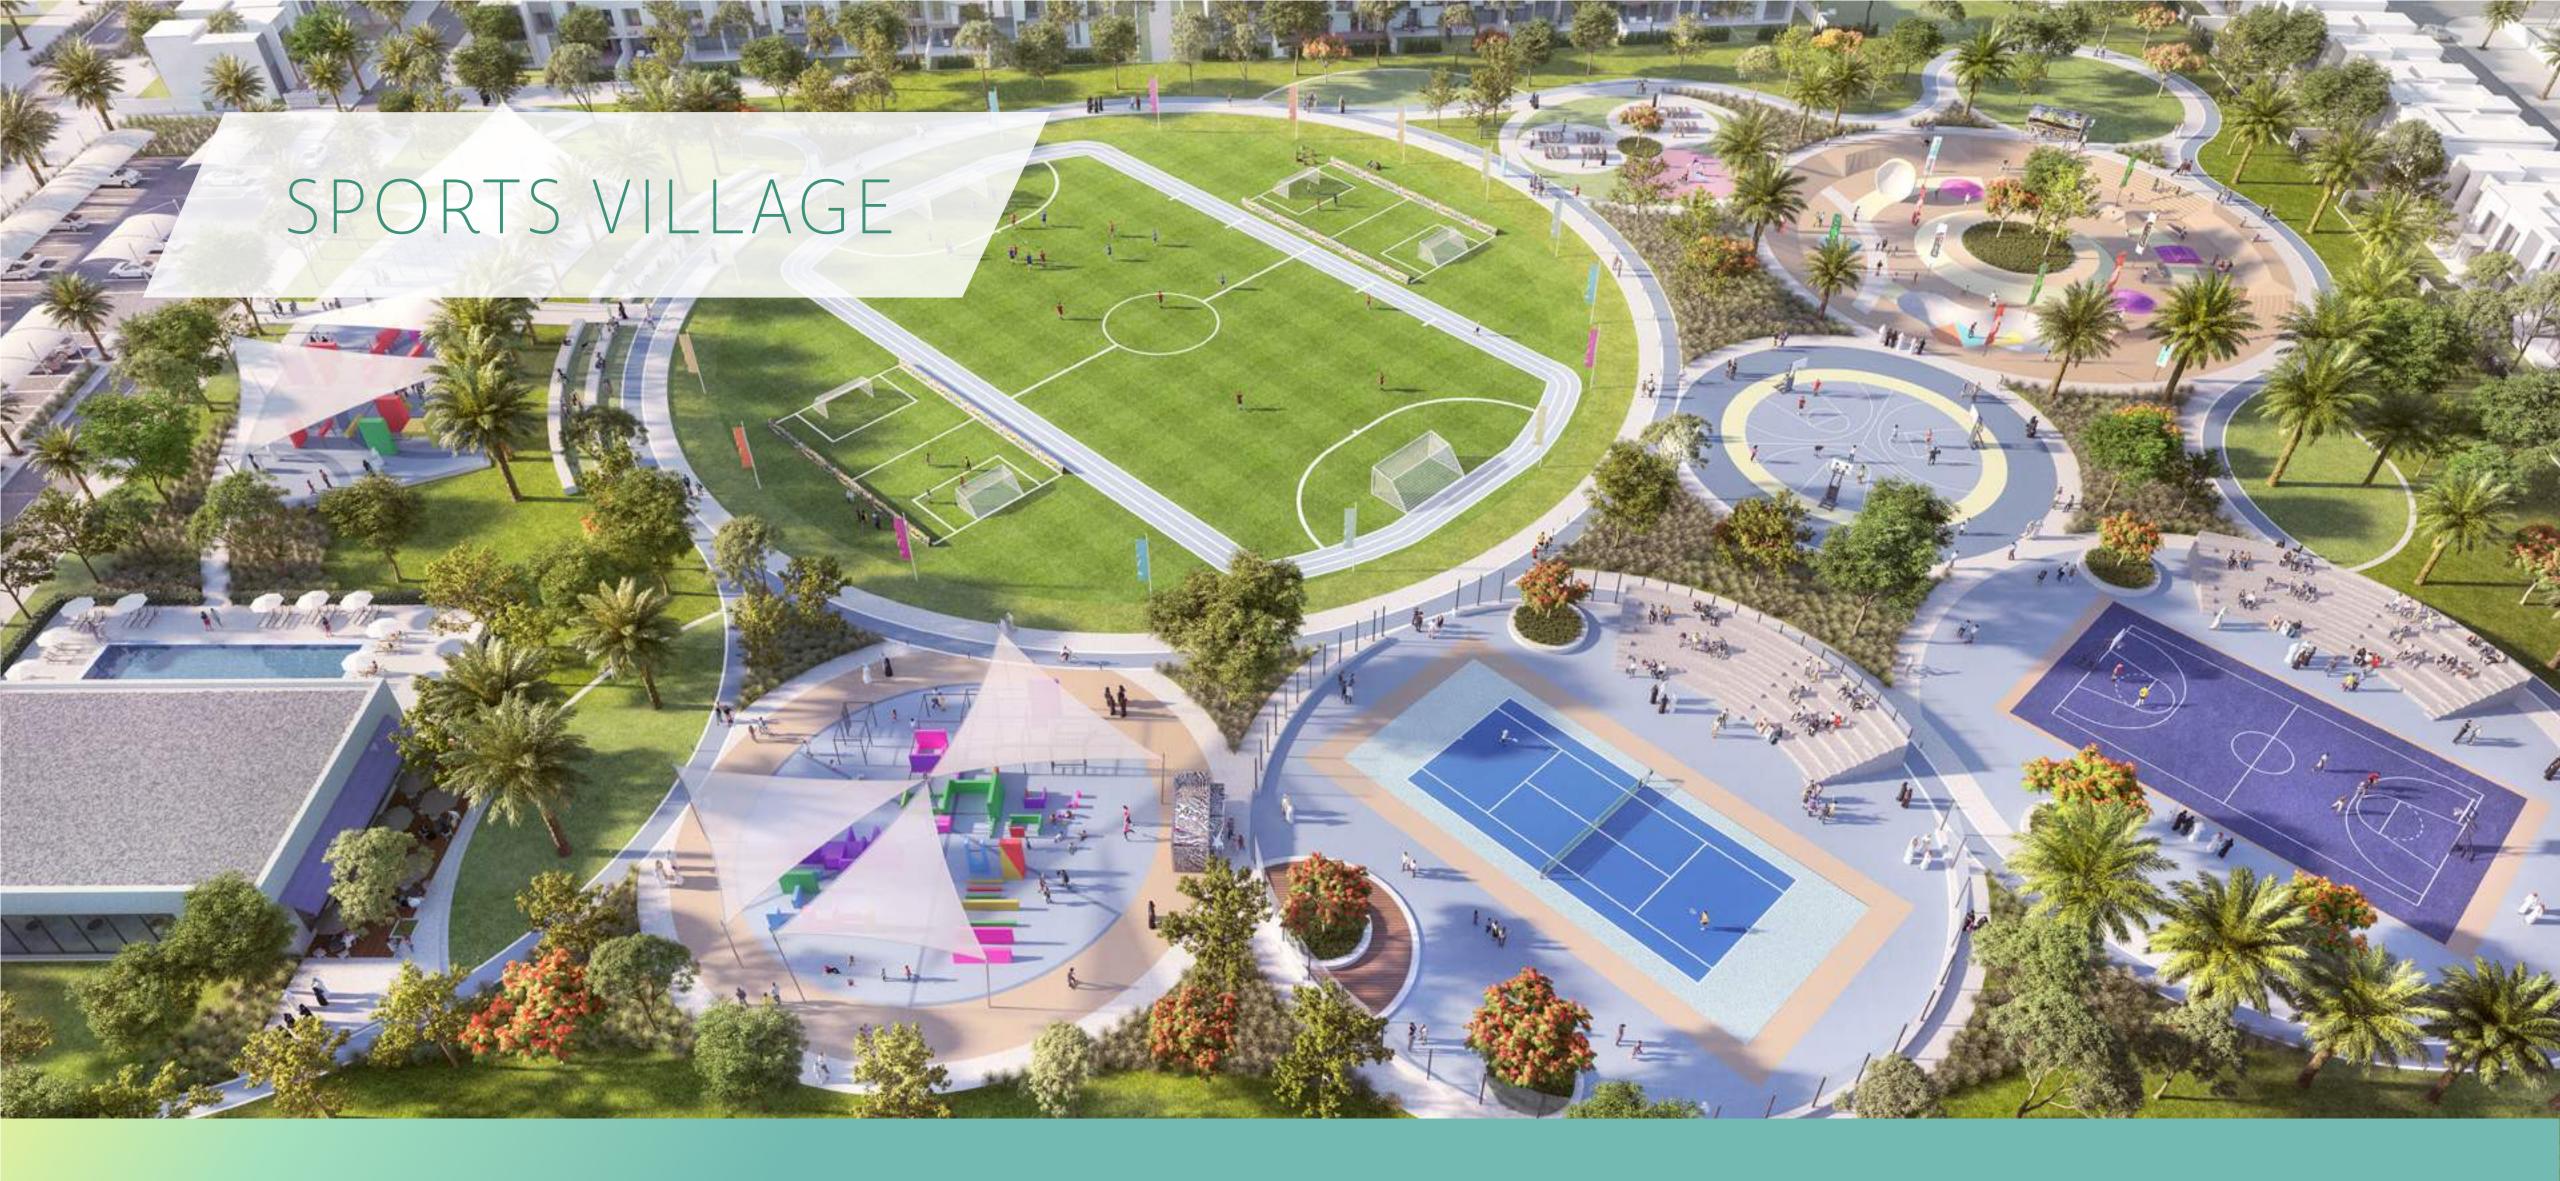

Gourmet dining

20,000 sqm

Enjoy an active, fulfilling & healthy lifestyle at the Sports Village.

Sports courts

Playground & outdoor gym

Bicycle & running tracks

10,000 sqm
Let your little ones' imagination soar at Kids' Dale.