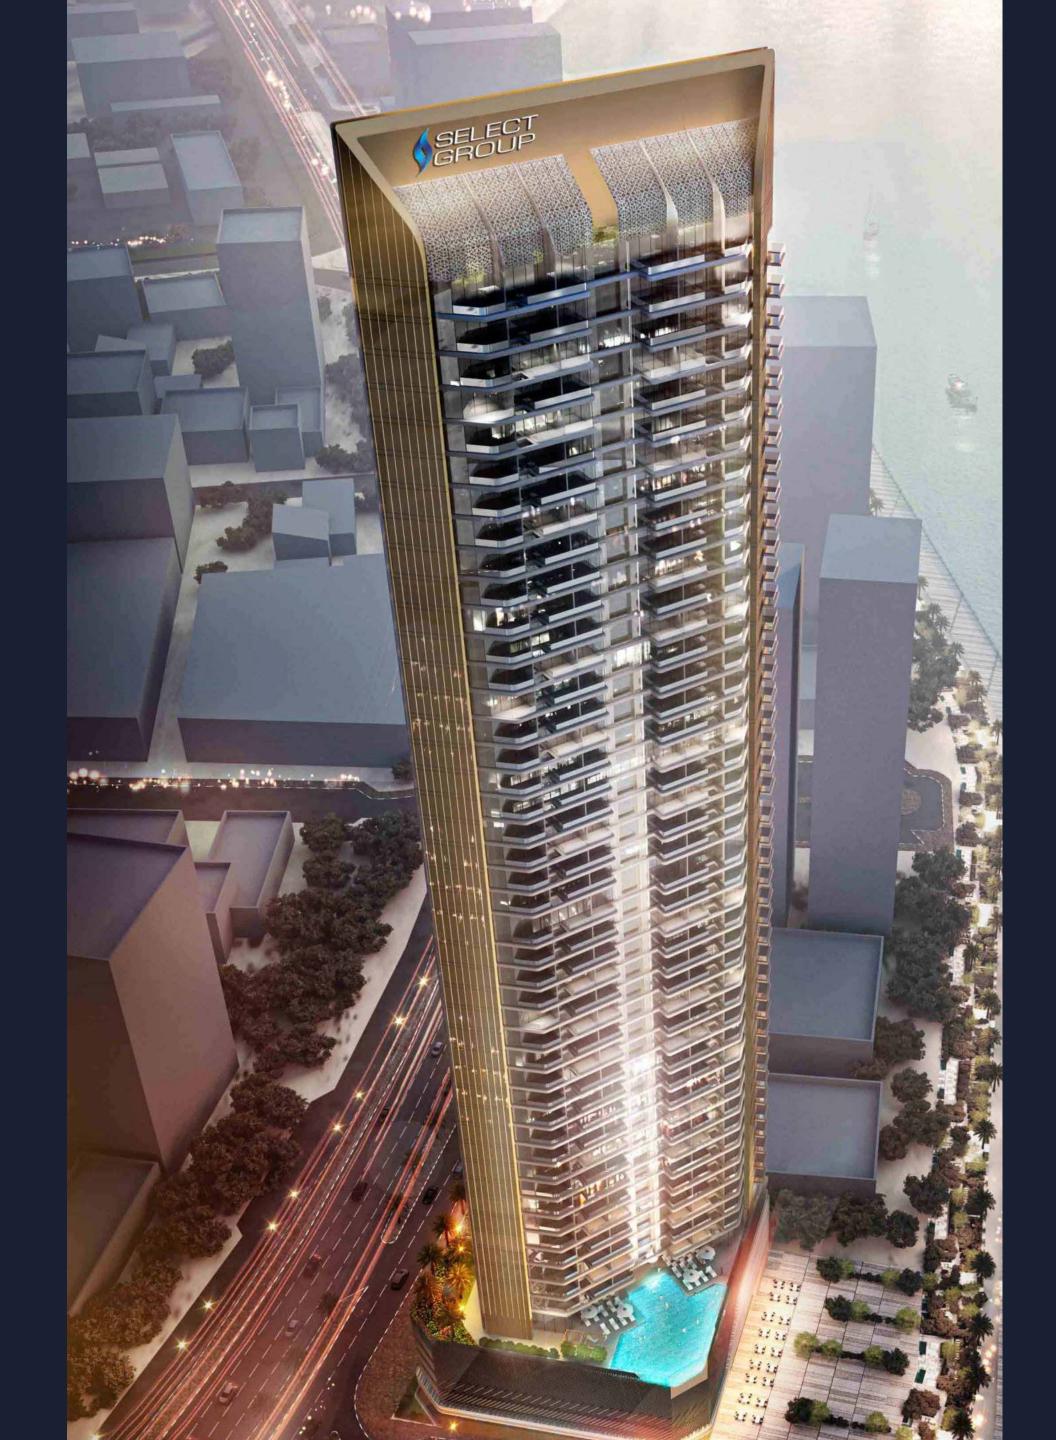

## Making Waves in Waterfront Living

Setting the new benchmark for waterfront living in Dubai Maritime City, Nautica Towers feature a selection of expertly designed one and two-bedroom apartments dressed in palettes of slate, cool grey and sapphire, juxtaposed with warm timber tones and accents of copper to create a contemporary and vibrant setting.

#### NAUTICA

Tower Two

### NAUTICA