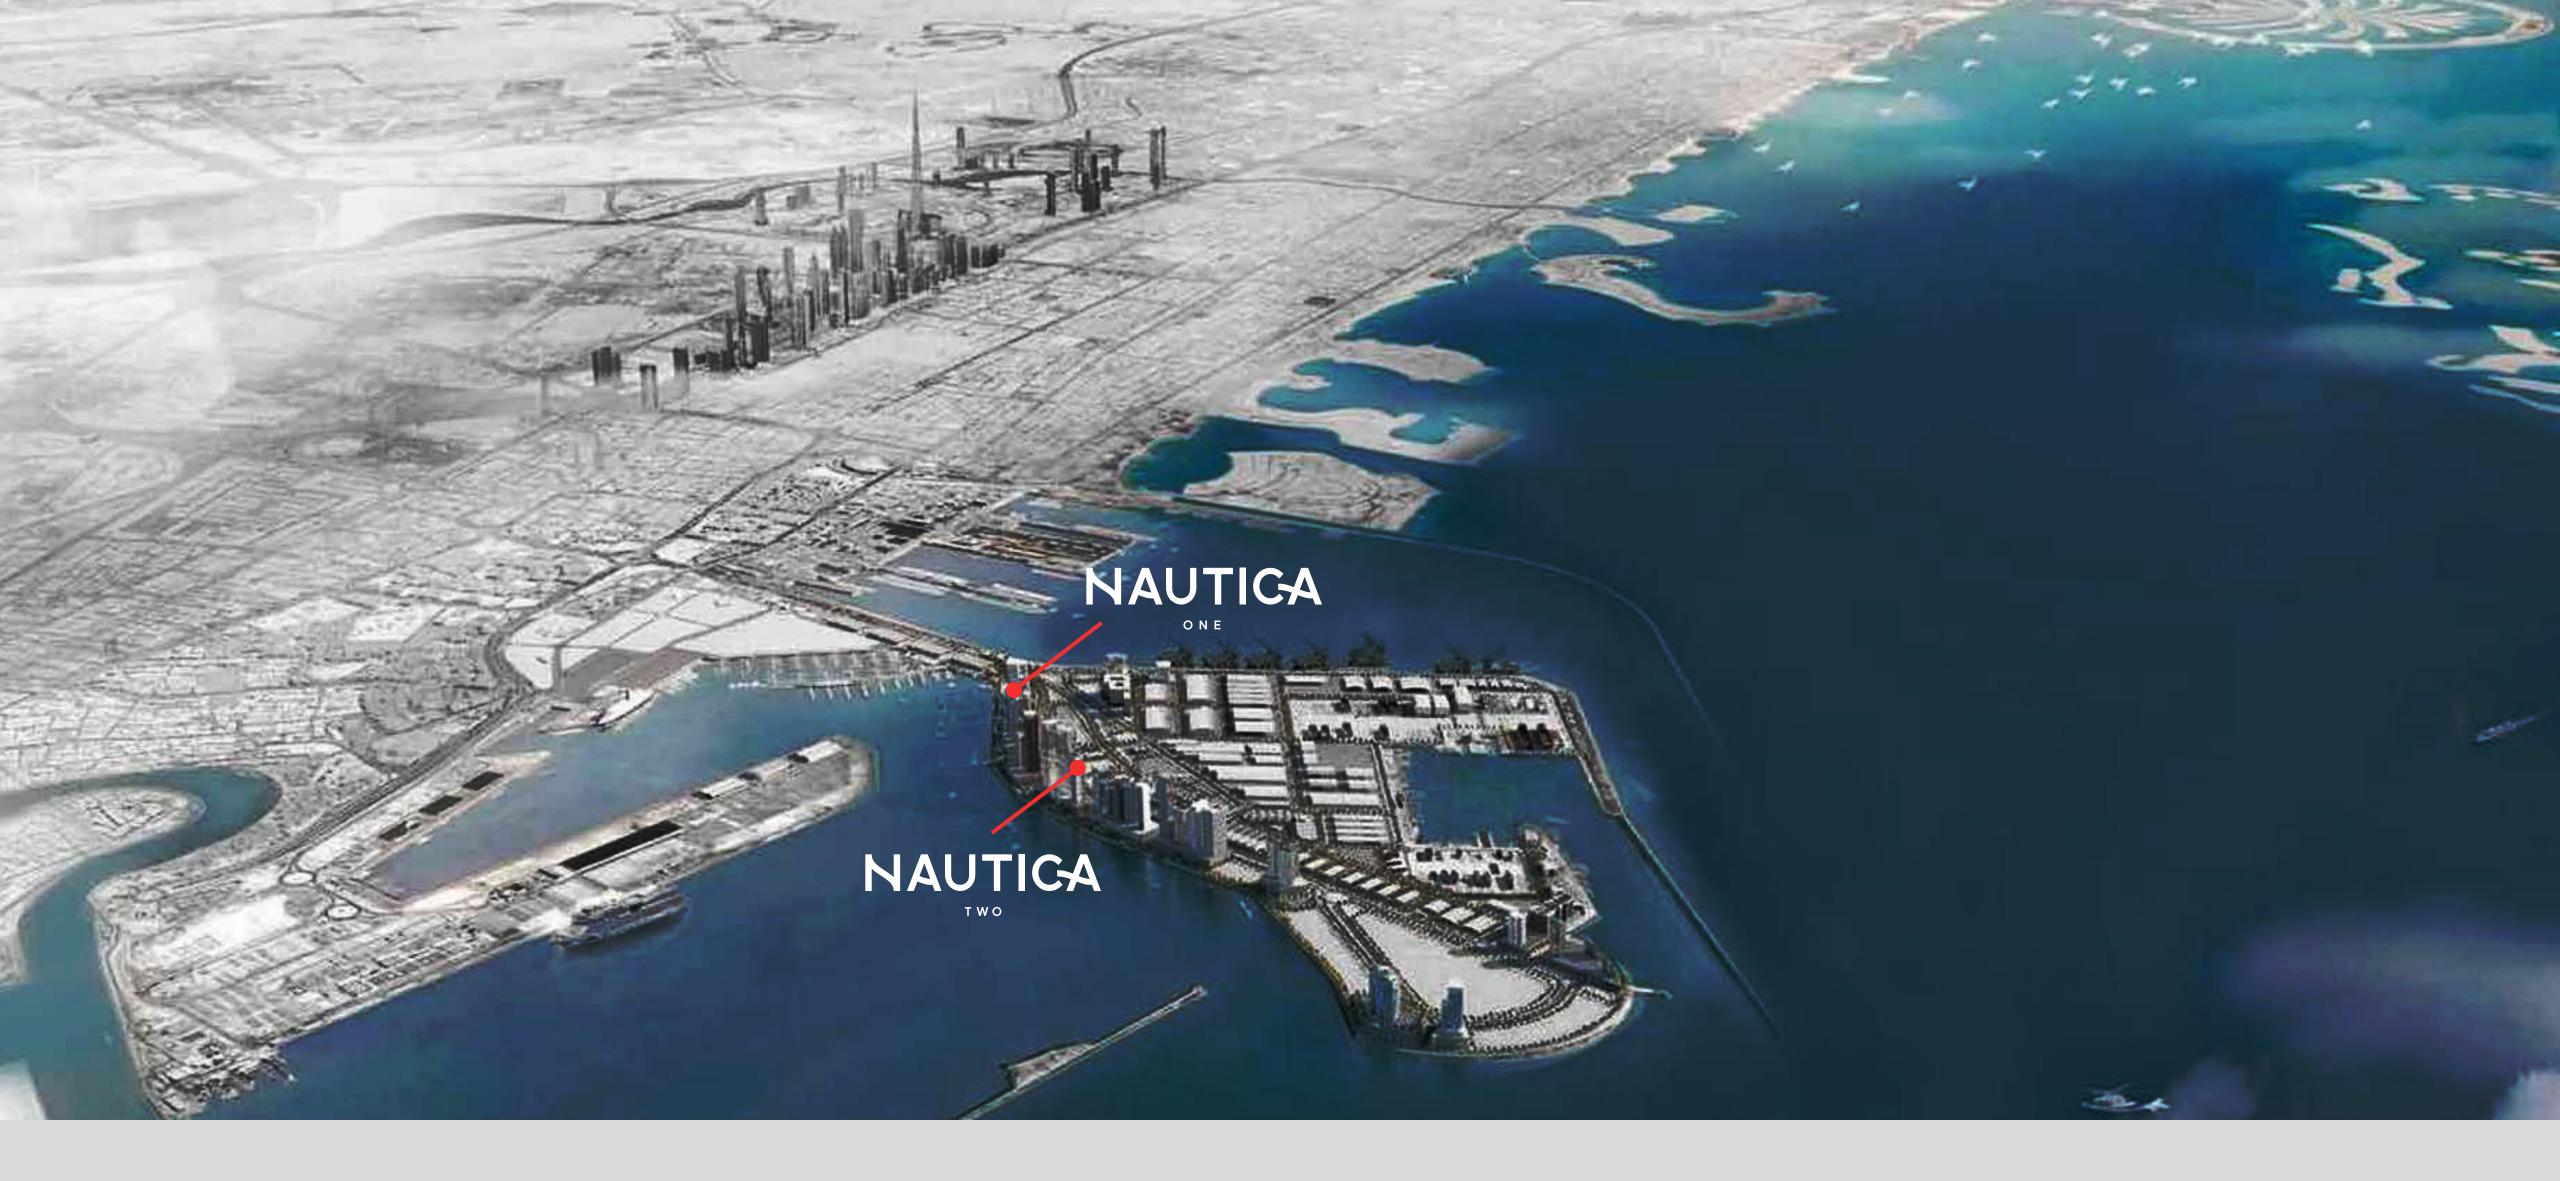

# NAUTIGA

A development by

#### **Nautical Vibe**

Pulsating an eclectic nautical vibe through its waterfront location, architecture and design, Nautica One & Nautica Two are located in the newest up-and-coming Dubai waterfront hotspot, Dubai Maritime City.

With the recently completed infrastructure and superb roadways allowing seamless access to main expressways, Dubai Maritime City is set to become the city's new residential hotspot and the ultimate opportunity for early investors.