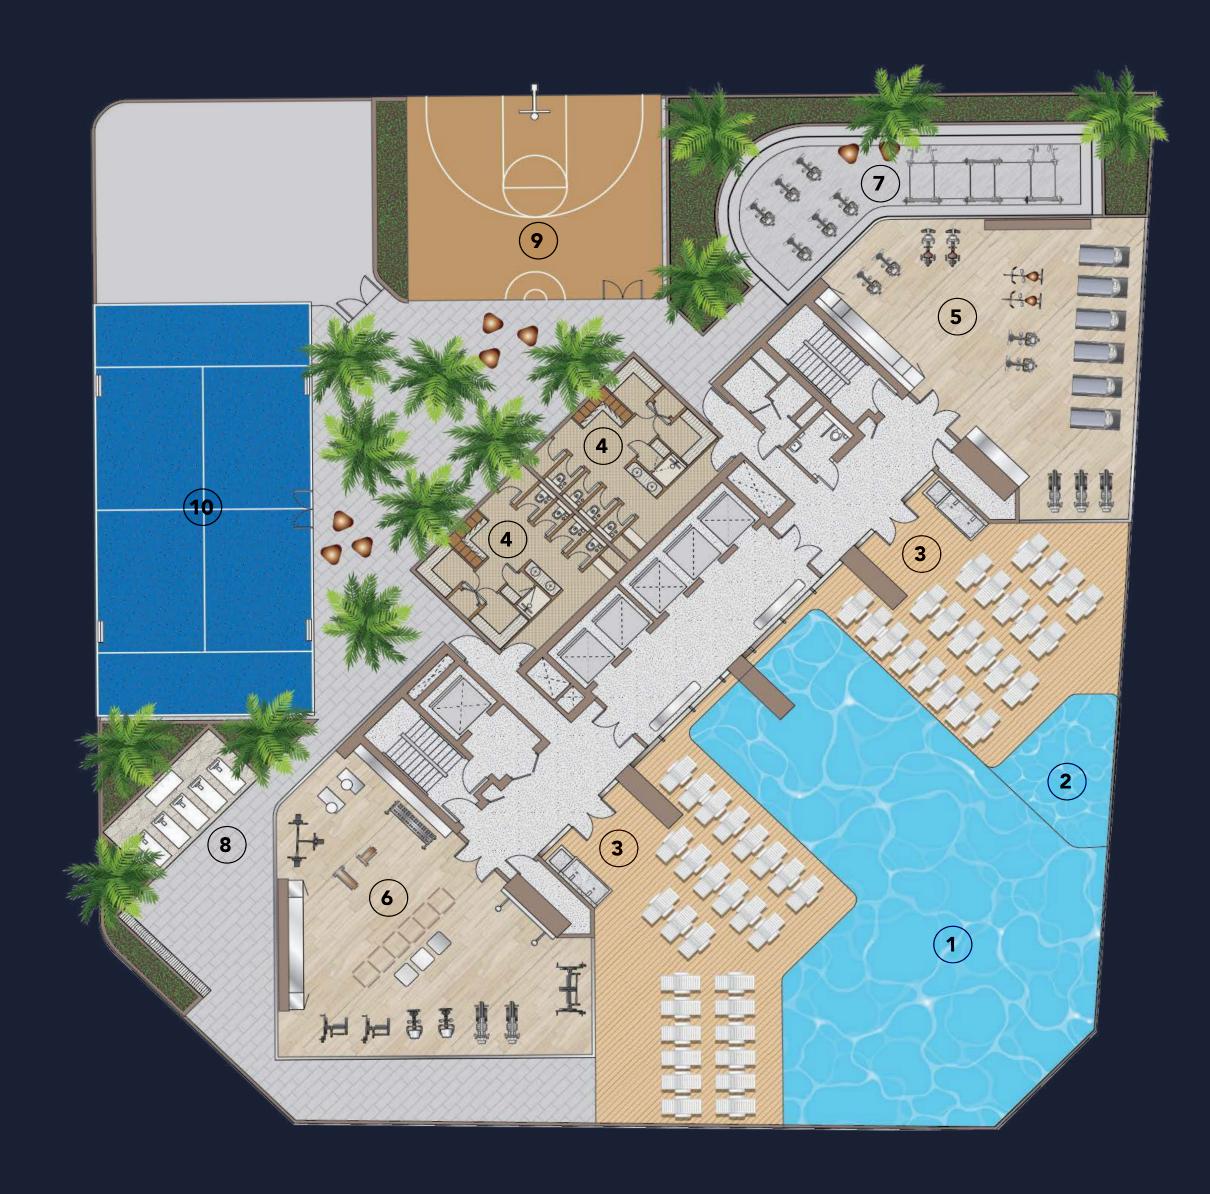

## Making Waves in Waterfront Living

Setting the new benchmark for waterfront living in Dubai Maritime City, Nautica Towers feature a selection of expertly designed one and two-bedroom apartments dressed in palettes of slate, cool grey and sapphire, juxtaposed with warm timber tones and accents of copper to create a contemporary and vibrant setting.