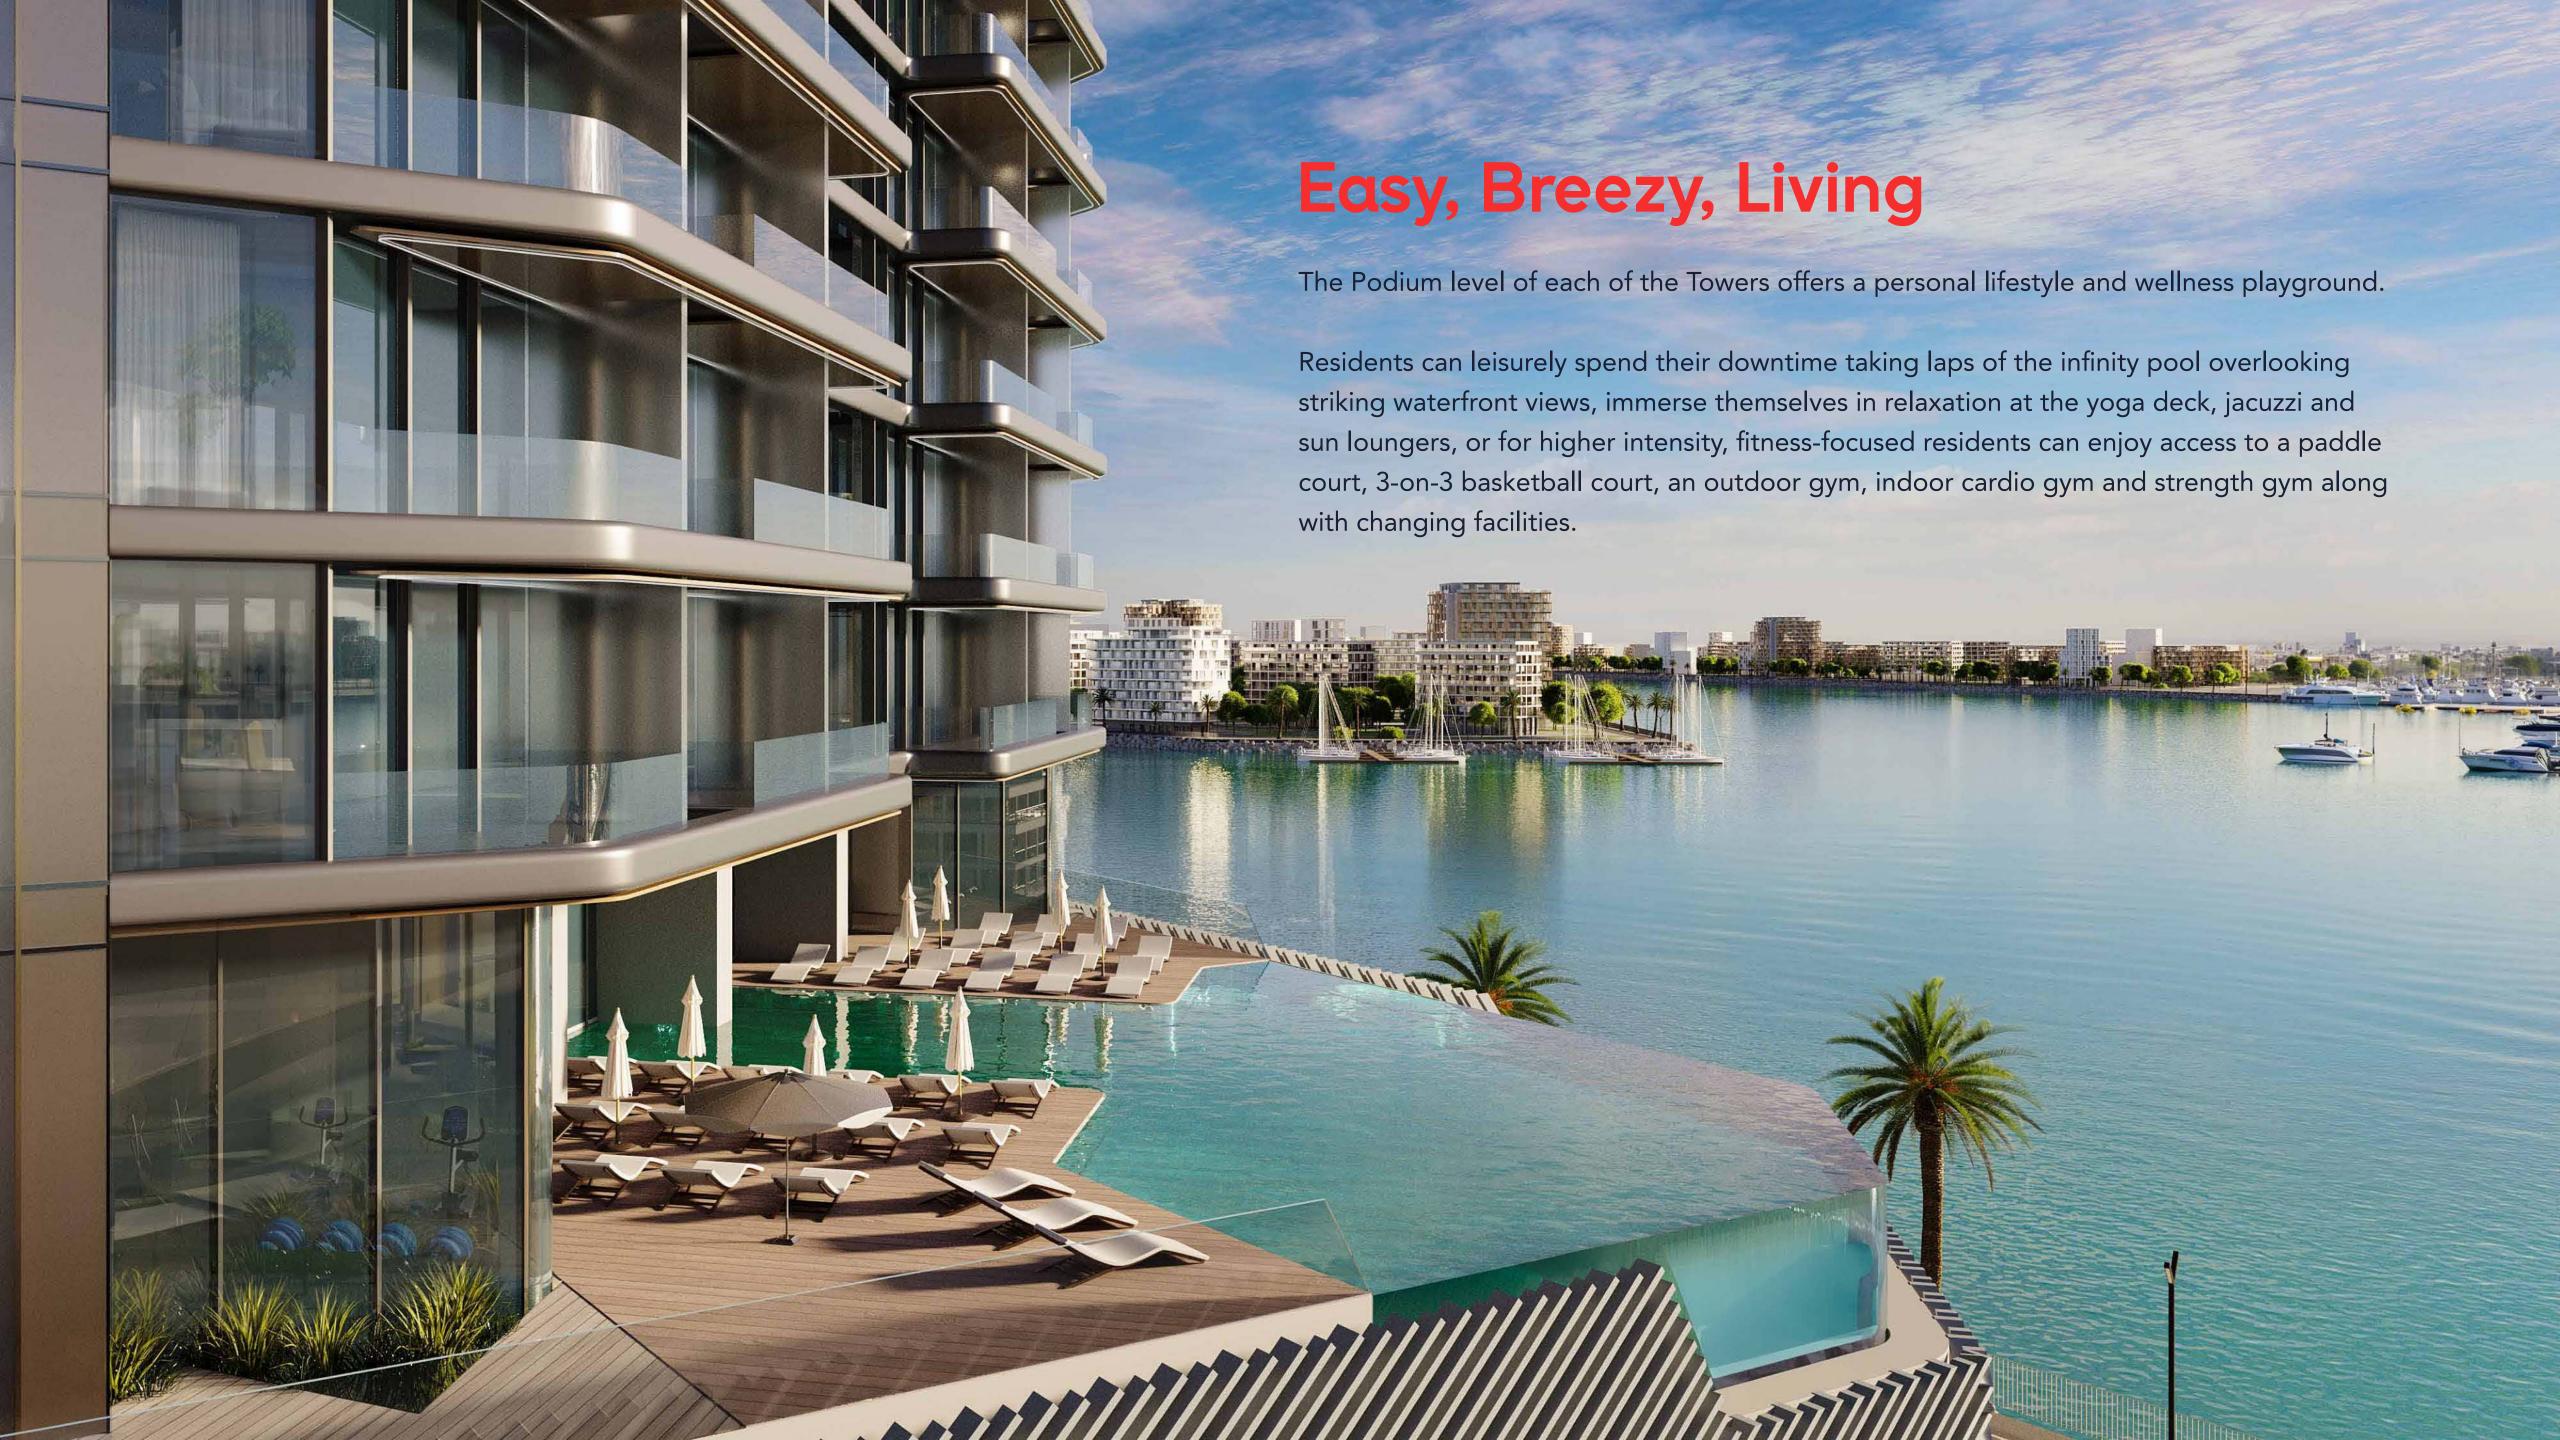

## Making Waves in Waterfront Living

Setting the new benchmark for waterfront living in Dubai Maritime City, Nautica Towers feature a selection of expertly designed one and two-bedroom apartments dressed in palettes of slate, cool grey and sapphire, juxtaposed with warm timber tones and accents of copper to create a contemporary and vibrant setting.