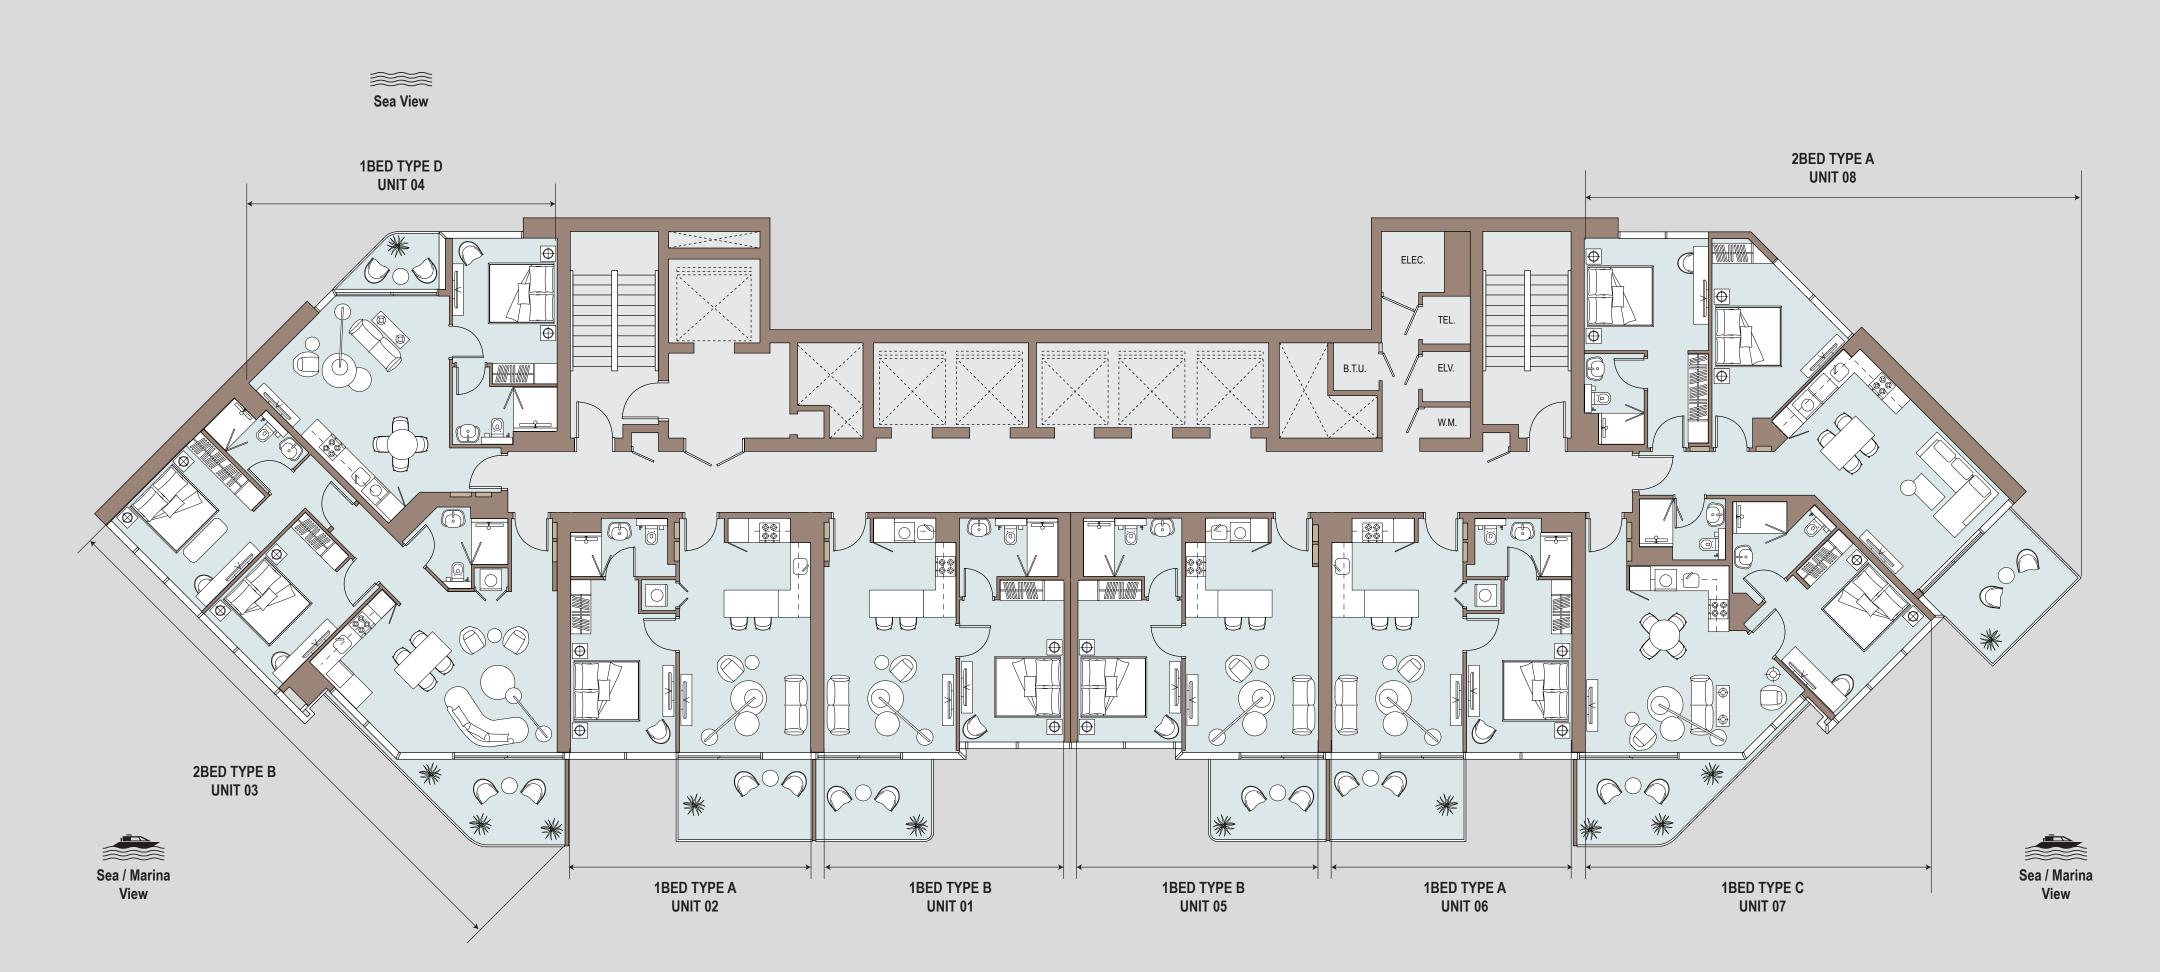

ational Airport

minutes from
Gold Souk
Creek Tower

minutes from

Jumeirah Beach Coastline

Pearl Jumeirah

20
minutes from
DIFC
(Dubai International Financial Centre)













## Making Waves in Waterfront Living

Setting the new benchmark for waterfront living in Dubai Maritime City, Nautica Towers feature a selection of expertly designed one and two-bedroom apartments dressed in palettes of slate, cool grey and sapphire, juxtaposed with warm timber tones and accents of copper to create a contemporary and vibrant setting.

A perfect fusion of style and function, the bathroom has been crafted for comfort and thoughtfully designed for ease of living. Its minimal and striking design creates a unique space, complemented by colourful accents in the finishings.













#### NAUTICA









Tower Two





### NAUTICA































## Payment Plan



# Development Timeline

| 52 Avenue Road<br>The EDGE                                                                                                              | London, UK<br>Dubai, UAE                                                            | Under Development Under Development                                              |                           |
|-----------------------------------------------------------------------------------------------------------------------------------------|-------------------------------------------------------------------------------------|----------------------------------------------------------------------------------|---------------------------|
| Six Senses Resi