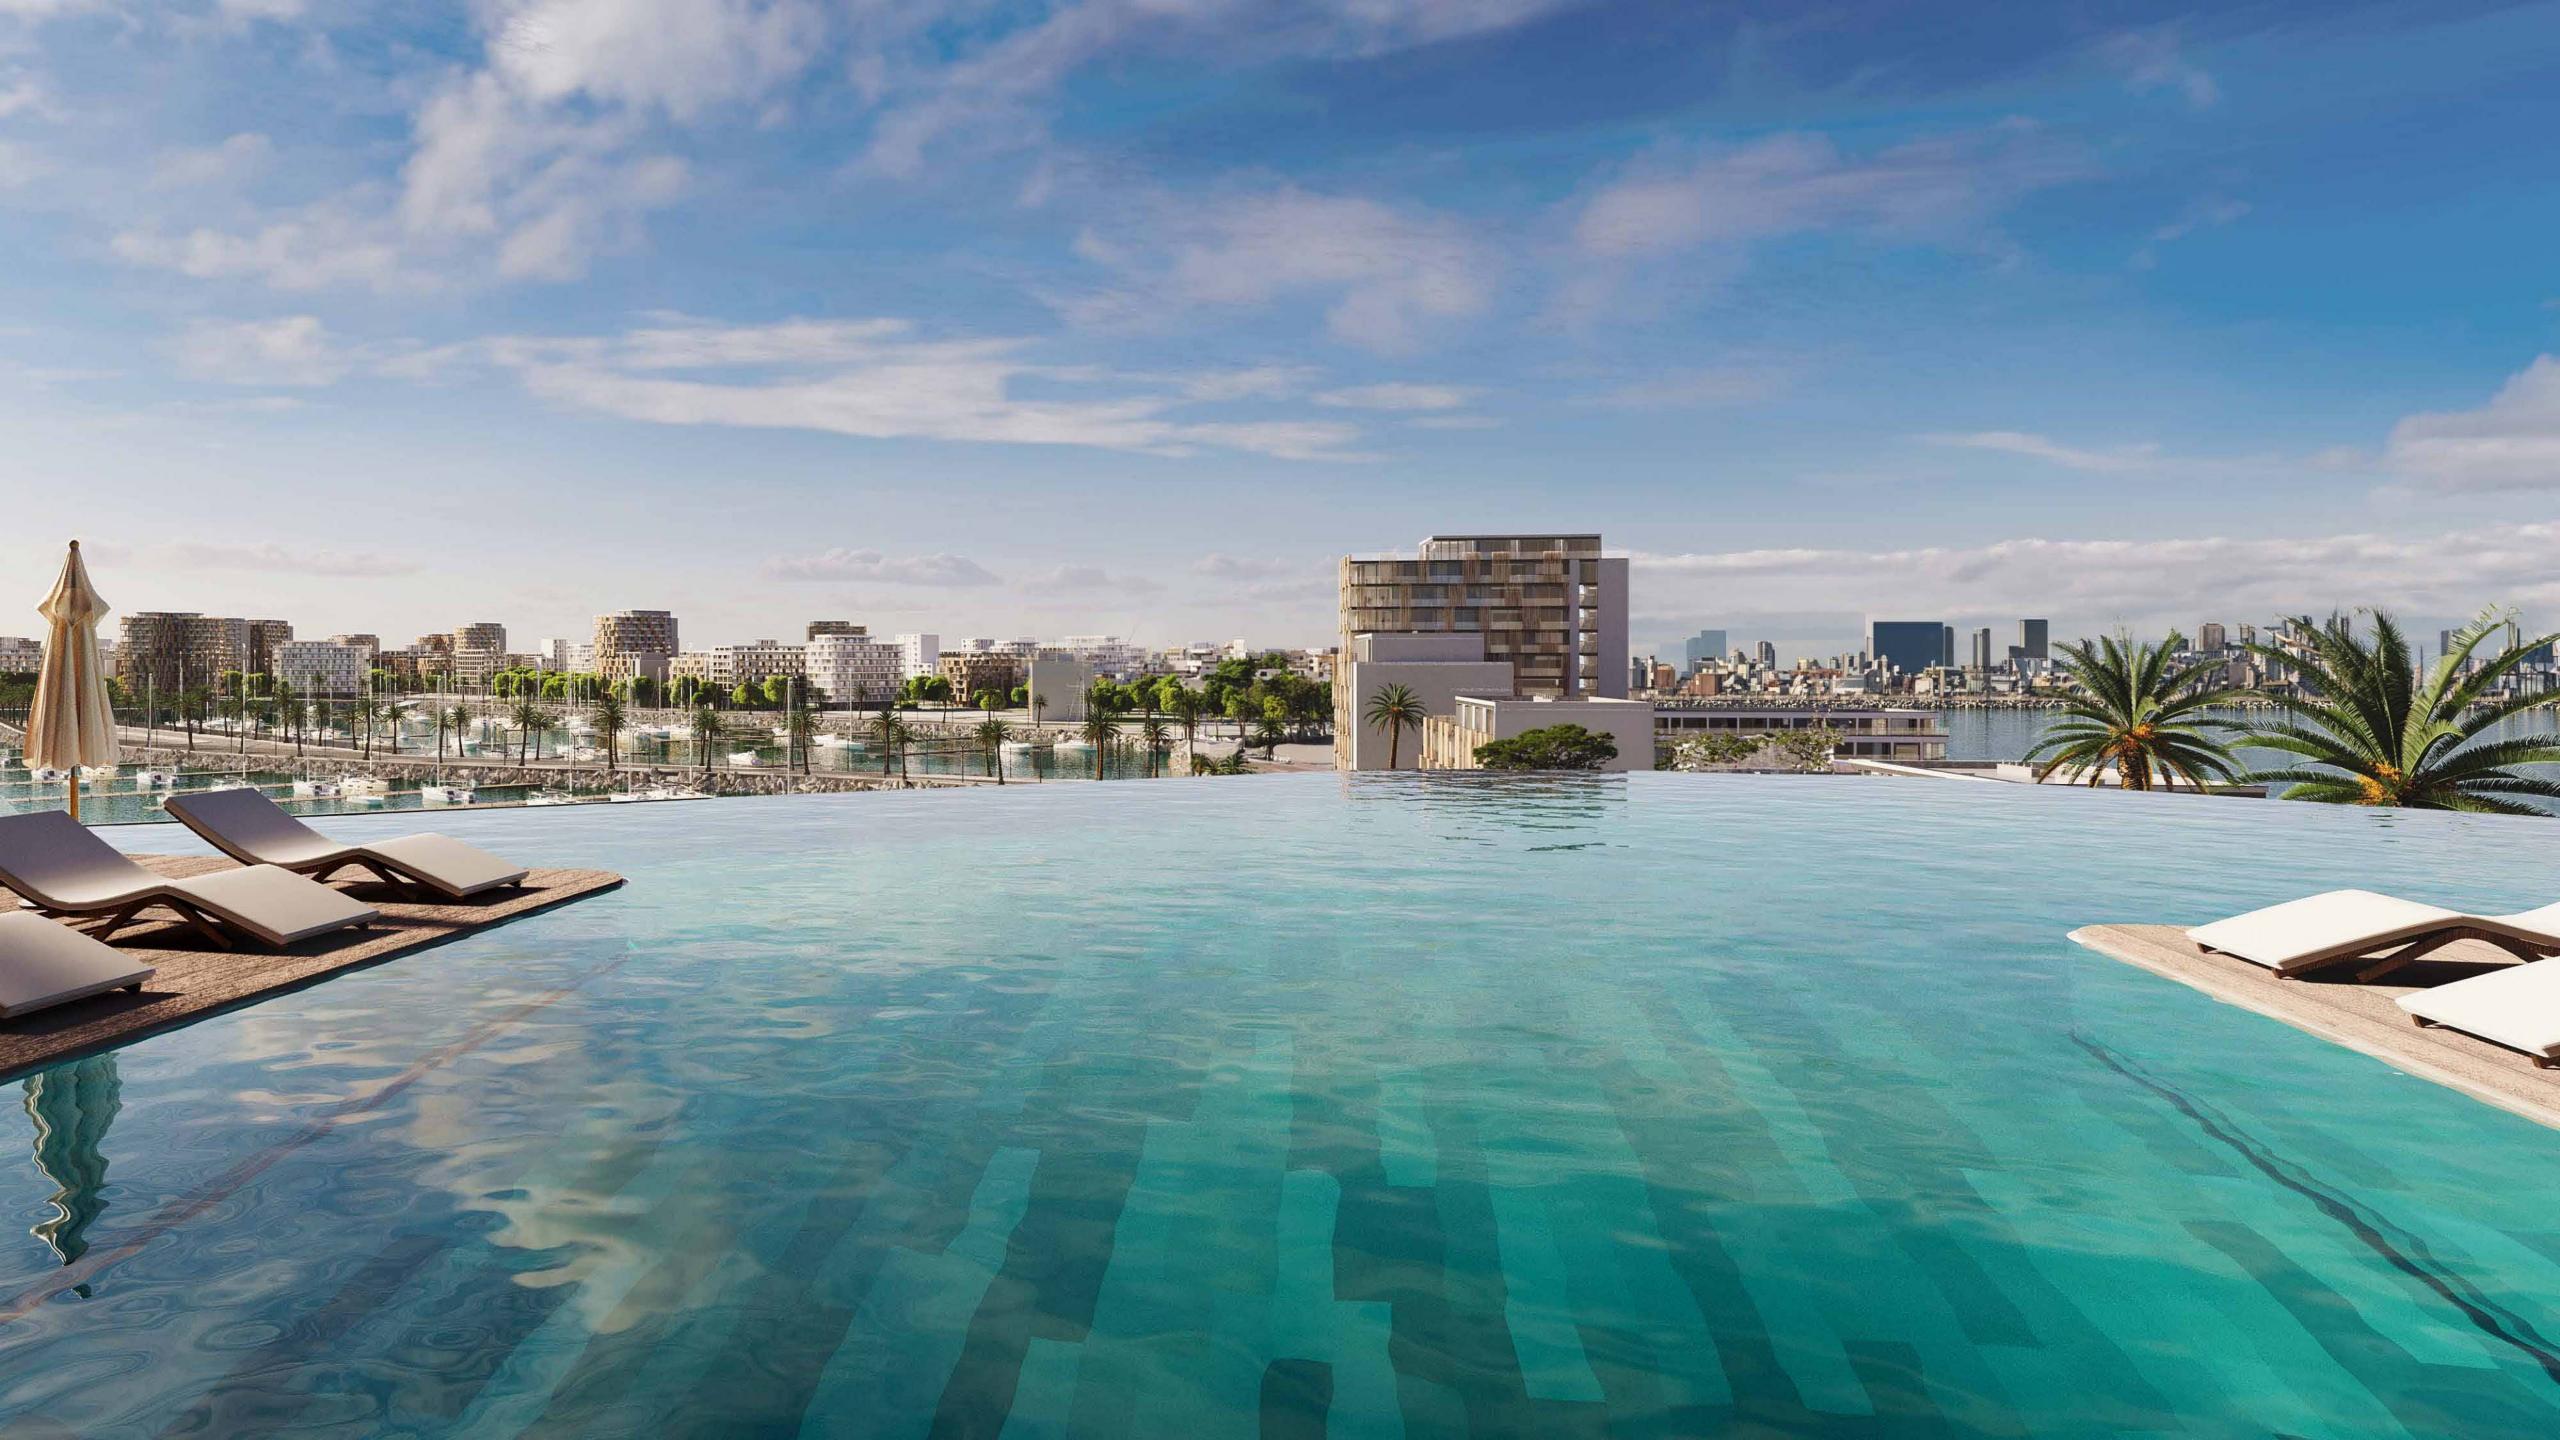

## Making Waves in Waterfront Living

Setting the new benchmark for waterfront living in Dubai Maritime City, Nautica Towers feature a selection of expertly designed one and two-bedroom apartments dressed in palettes of slate, cool grey and sapphire, juxtaposed with warm timber tones and accents of copper to create a contemporary and vibrant setting.