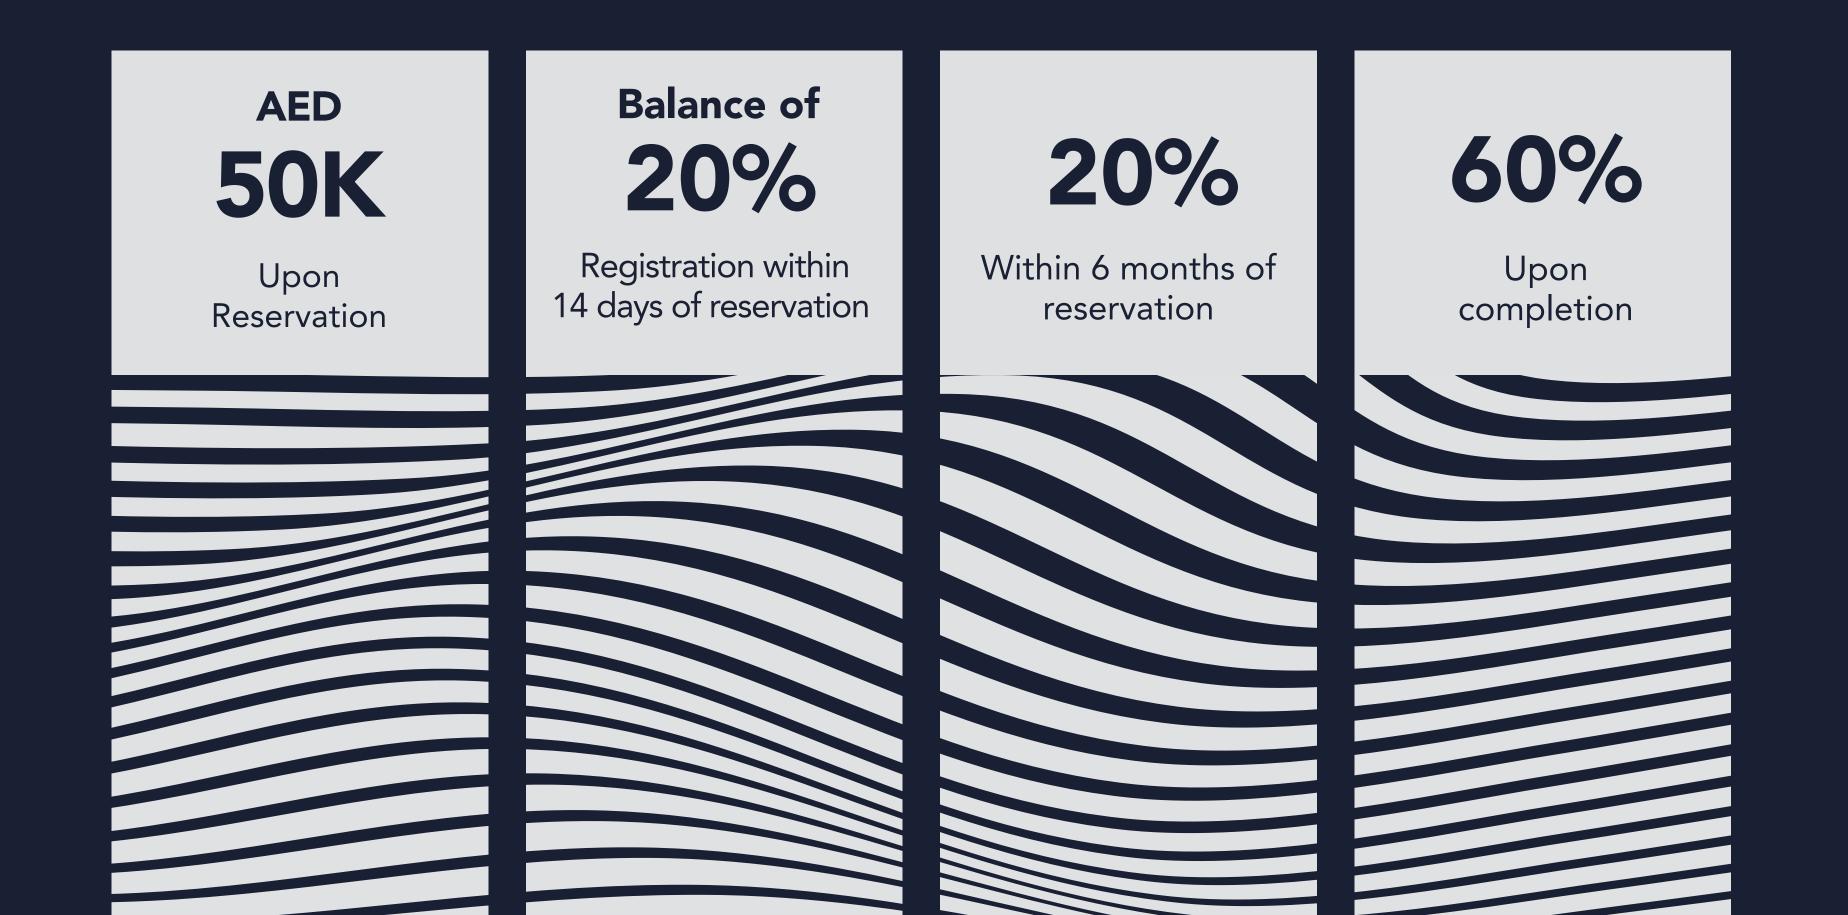

oastline

Pearl Jumeirah

20
minutes from
DIFC
(Dubai International Financial Centre)













## Making Waves in Waterfront Living

Setting the new benchmark for waterfront living in Dubai Maritime City, Nautica Towers feature a selection of expertly designed one and two-bedroom apartments dressed in palettes of slate, cool grey and sapphire, juxtaposed with warm timber tones and accents of copper to create a contemporary and vibrant setting.

A perfect fusion of style and function, the bathroom has been crafted for comfort and thoughtfully designed for ease of living. Its minimal and striking design creates a unique space, complemented by colourful accents in the finishings.













#### NAUTICA









Tower Two





### NAUTICA































## Payment Plan



# Development Timeline

| 52 Avenue Road<br>The EDGE                                                                                                              | London, UK<br>Dubai, UAE                                                            | Under Development Under Development                                              |                           |
|-----------------------------------------------------------------------------------------------------------------------------------------|-------------------------------------------------------------------------------------|----------------------------------------------------------------------------------|---------------------------|
| Six Senses Residences The Palm, Dubai<br>Jumeirah Living Business Bay<br>Peninsula Four, The Plaza