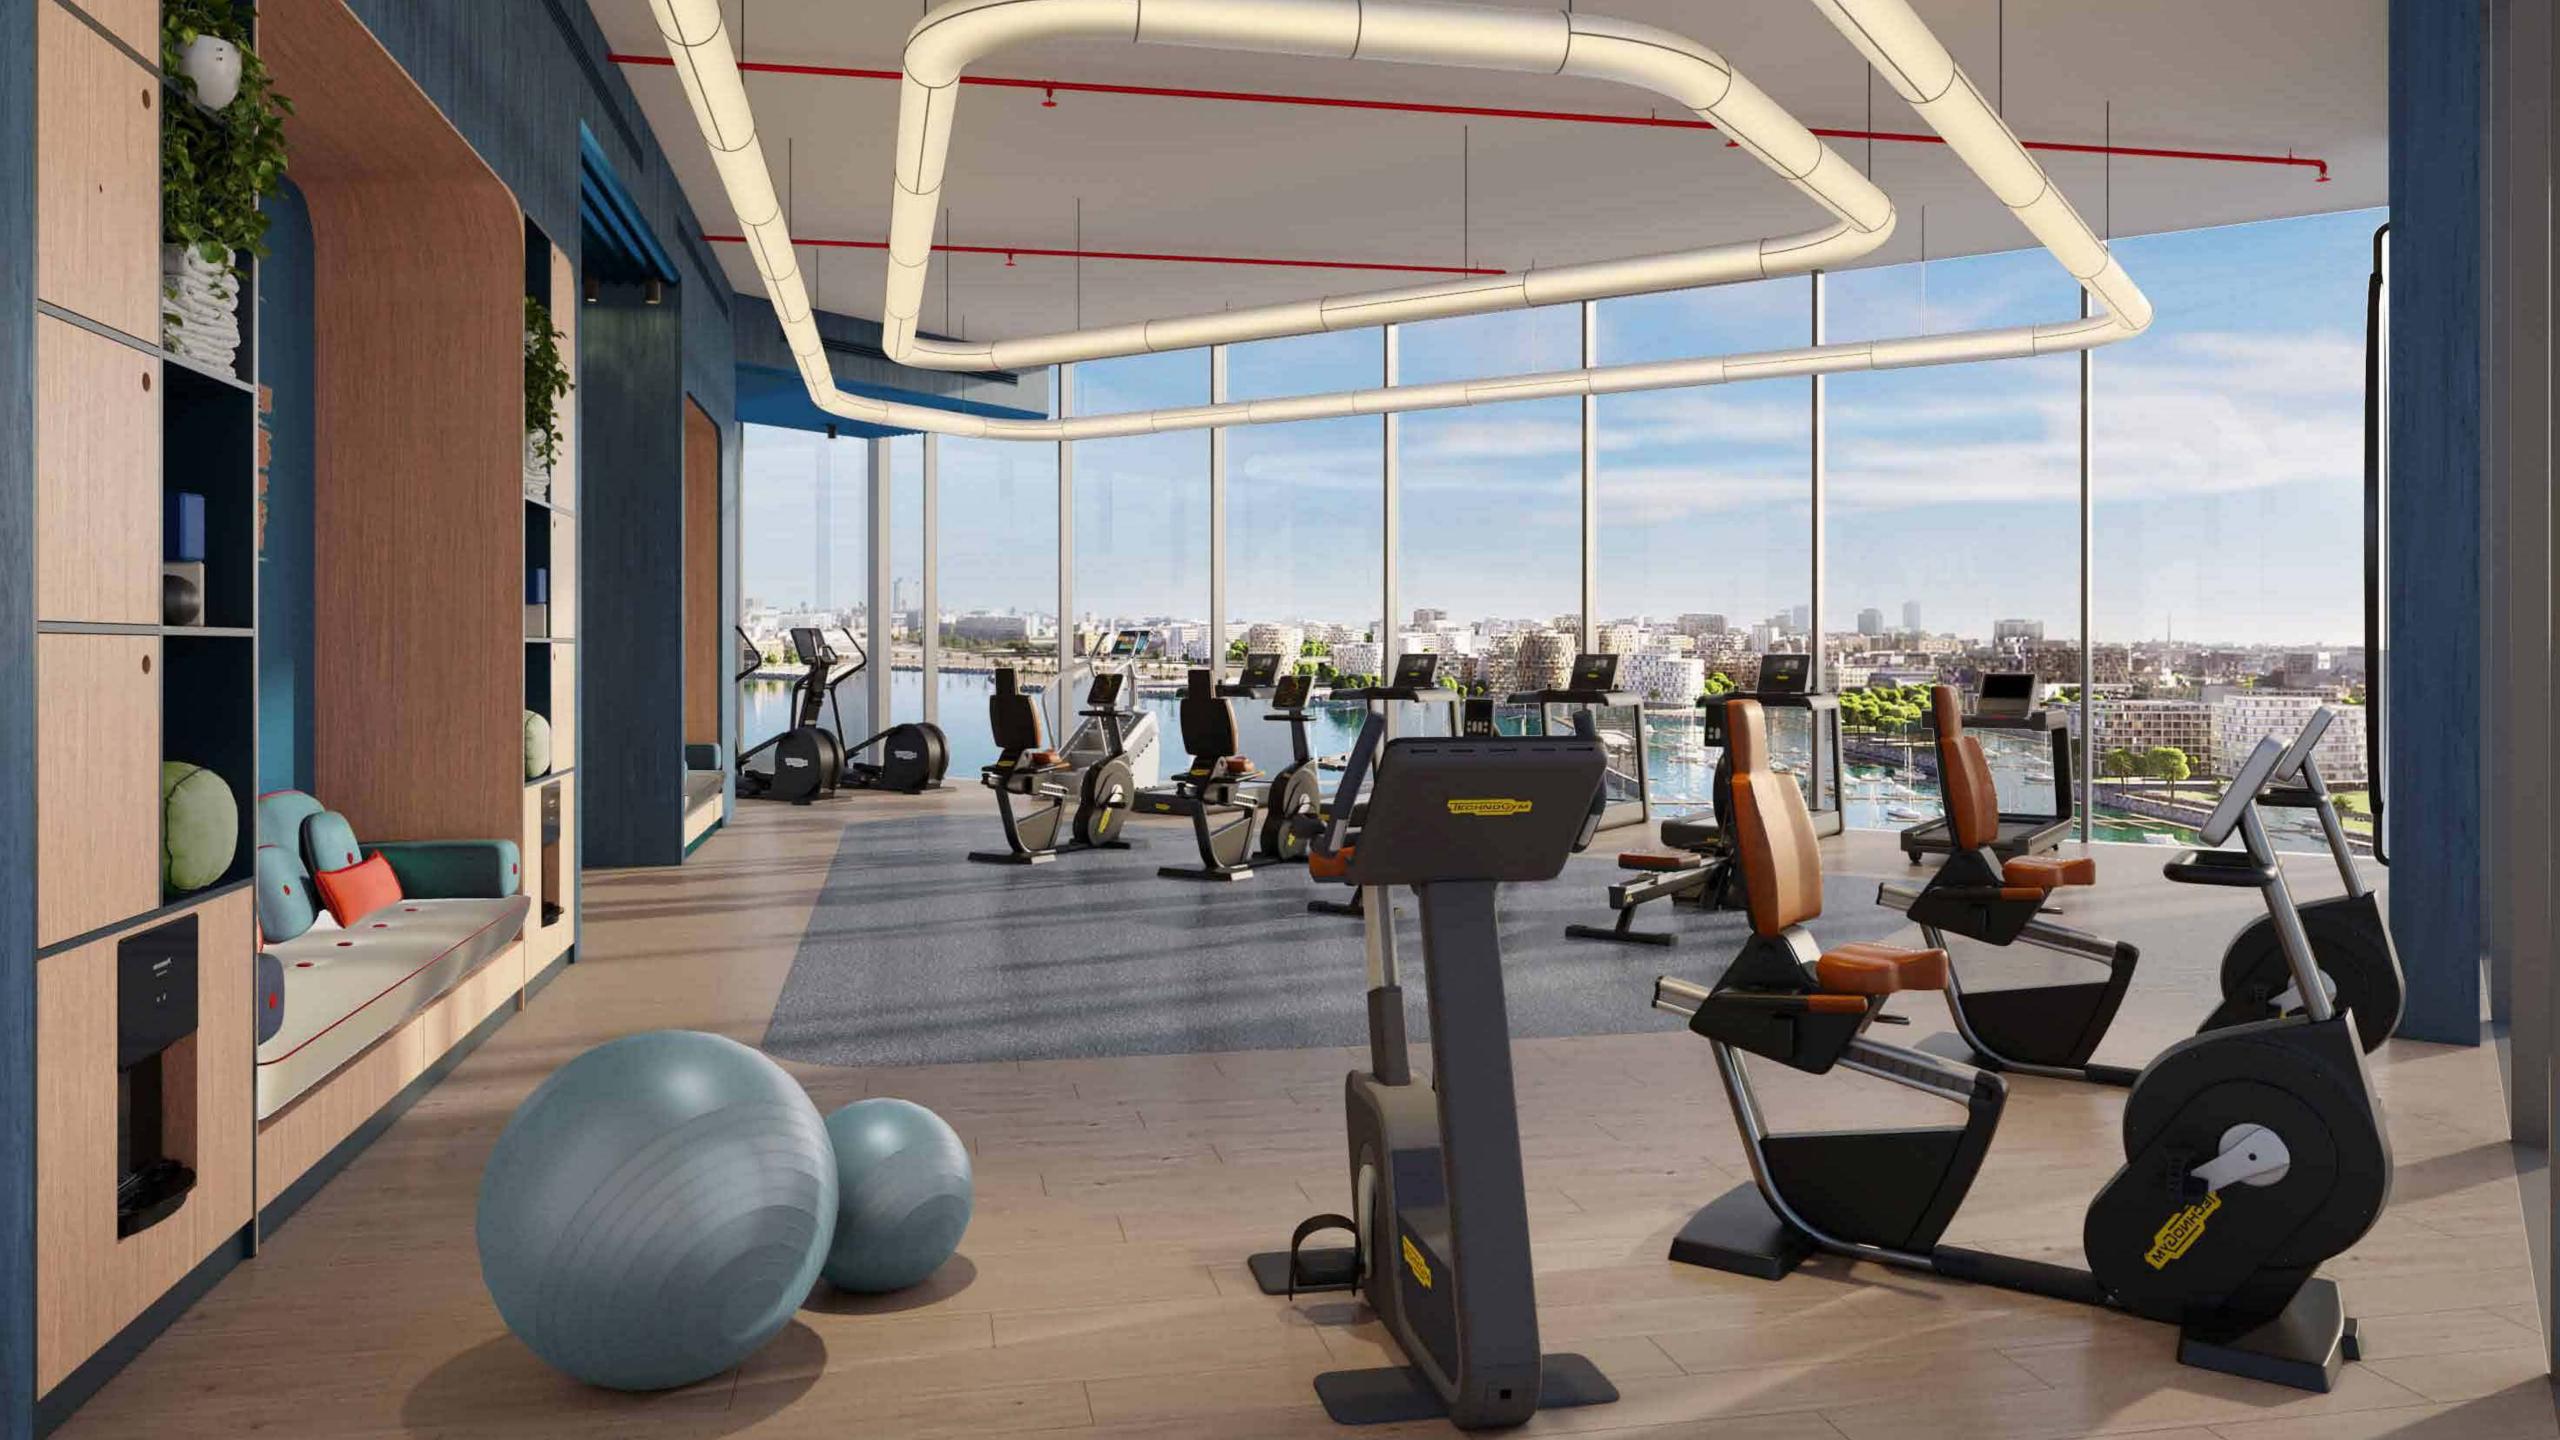

## Making Waves in Waterfront Living

Setting the new benchmark for waterfront living in Dubai Maritime City, Nautica Towers feature a selection of expertly designed one and two-bedroom apartments dressed in palettes of slate, cool grey and sapphire, juxtaposed with warm timber tones and accents of copper to create a contemporary and vibrant setting.