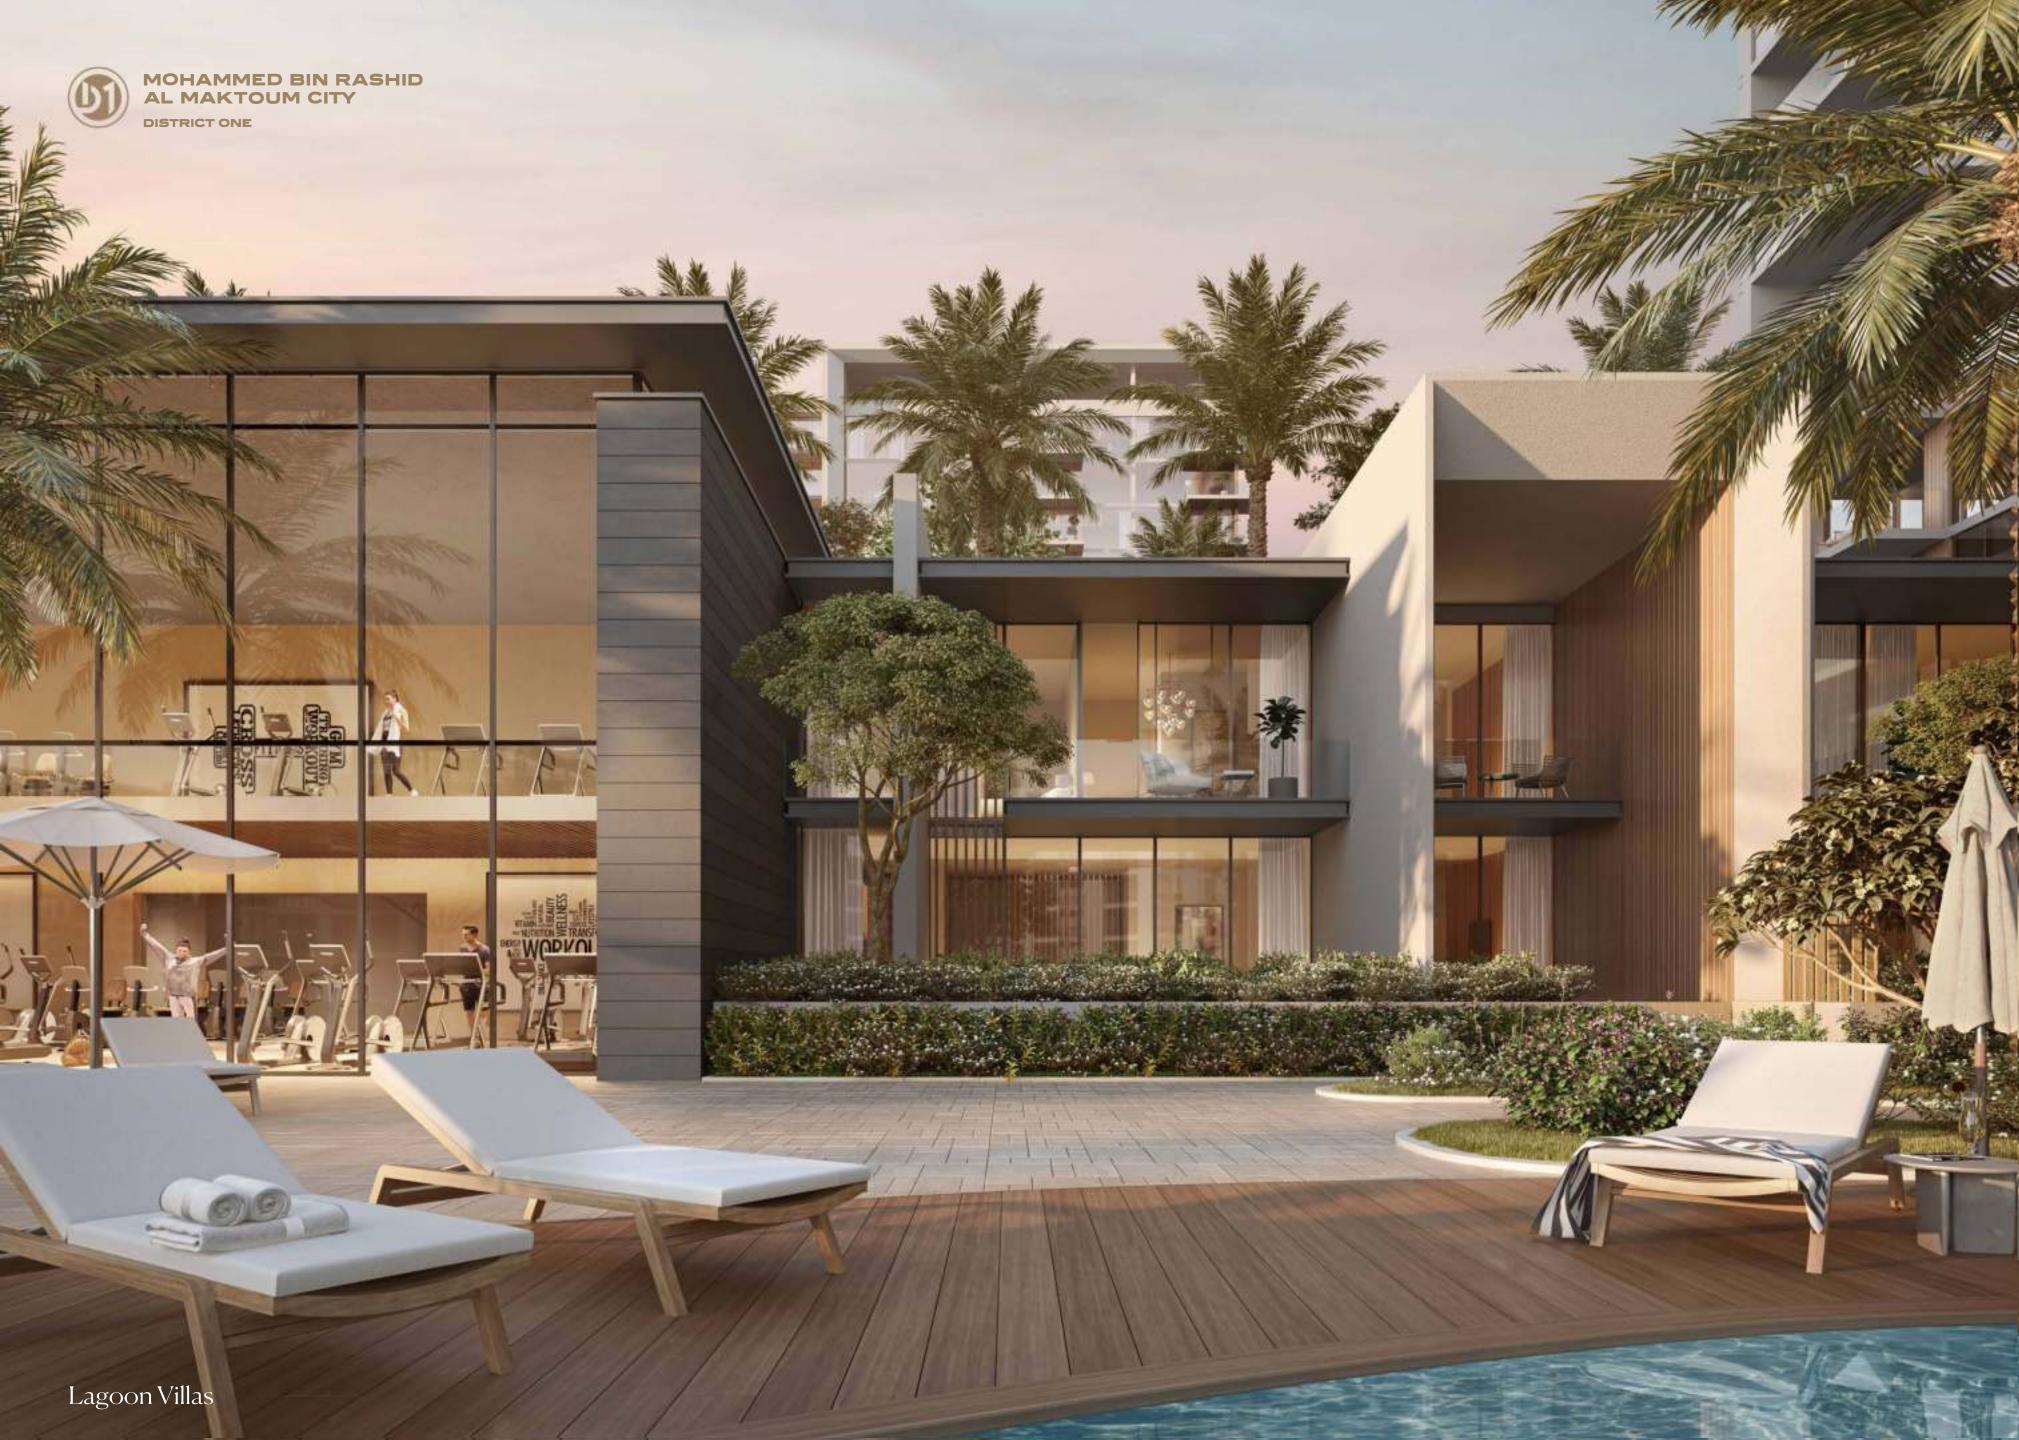

Secure, gated, and impeccably designed, this three-tower residential community offers endless amenities for healthy outdoor living.

## RESORT-INSPIRED ELEGANCE

Generously spread across 24,000 square meters, the verdant development features three distinctive, green-roof residential towers offering stunning landscaping, interactive water features, and expansive terraces.

SUPPORT HEALTH
AND WELLNESS WITH
A STATE-OF-THE-ART
FITNESS CENTER FULLY
EQUIPPED WITH A
VARIETY OF EXERCISE
EQUIPMENT

SLEEP SOUNDLY
IN A SAFE GATED
COMMUNITY WITH
24-HOUR SECURITY
ON-SITE.

AN EXPANSIVE SHARED
GREEN ROOF IS OPEN
TO RESIDENTS, WITH
BEAUTIFULLY VERDANT
LANDSCAPING CREATING
AREAS OF OUTDOOR SHADE
AND INTIMACY.