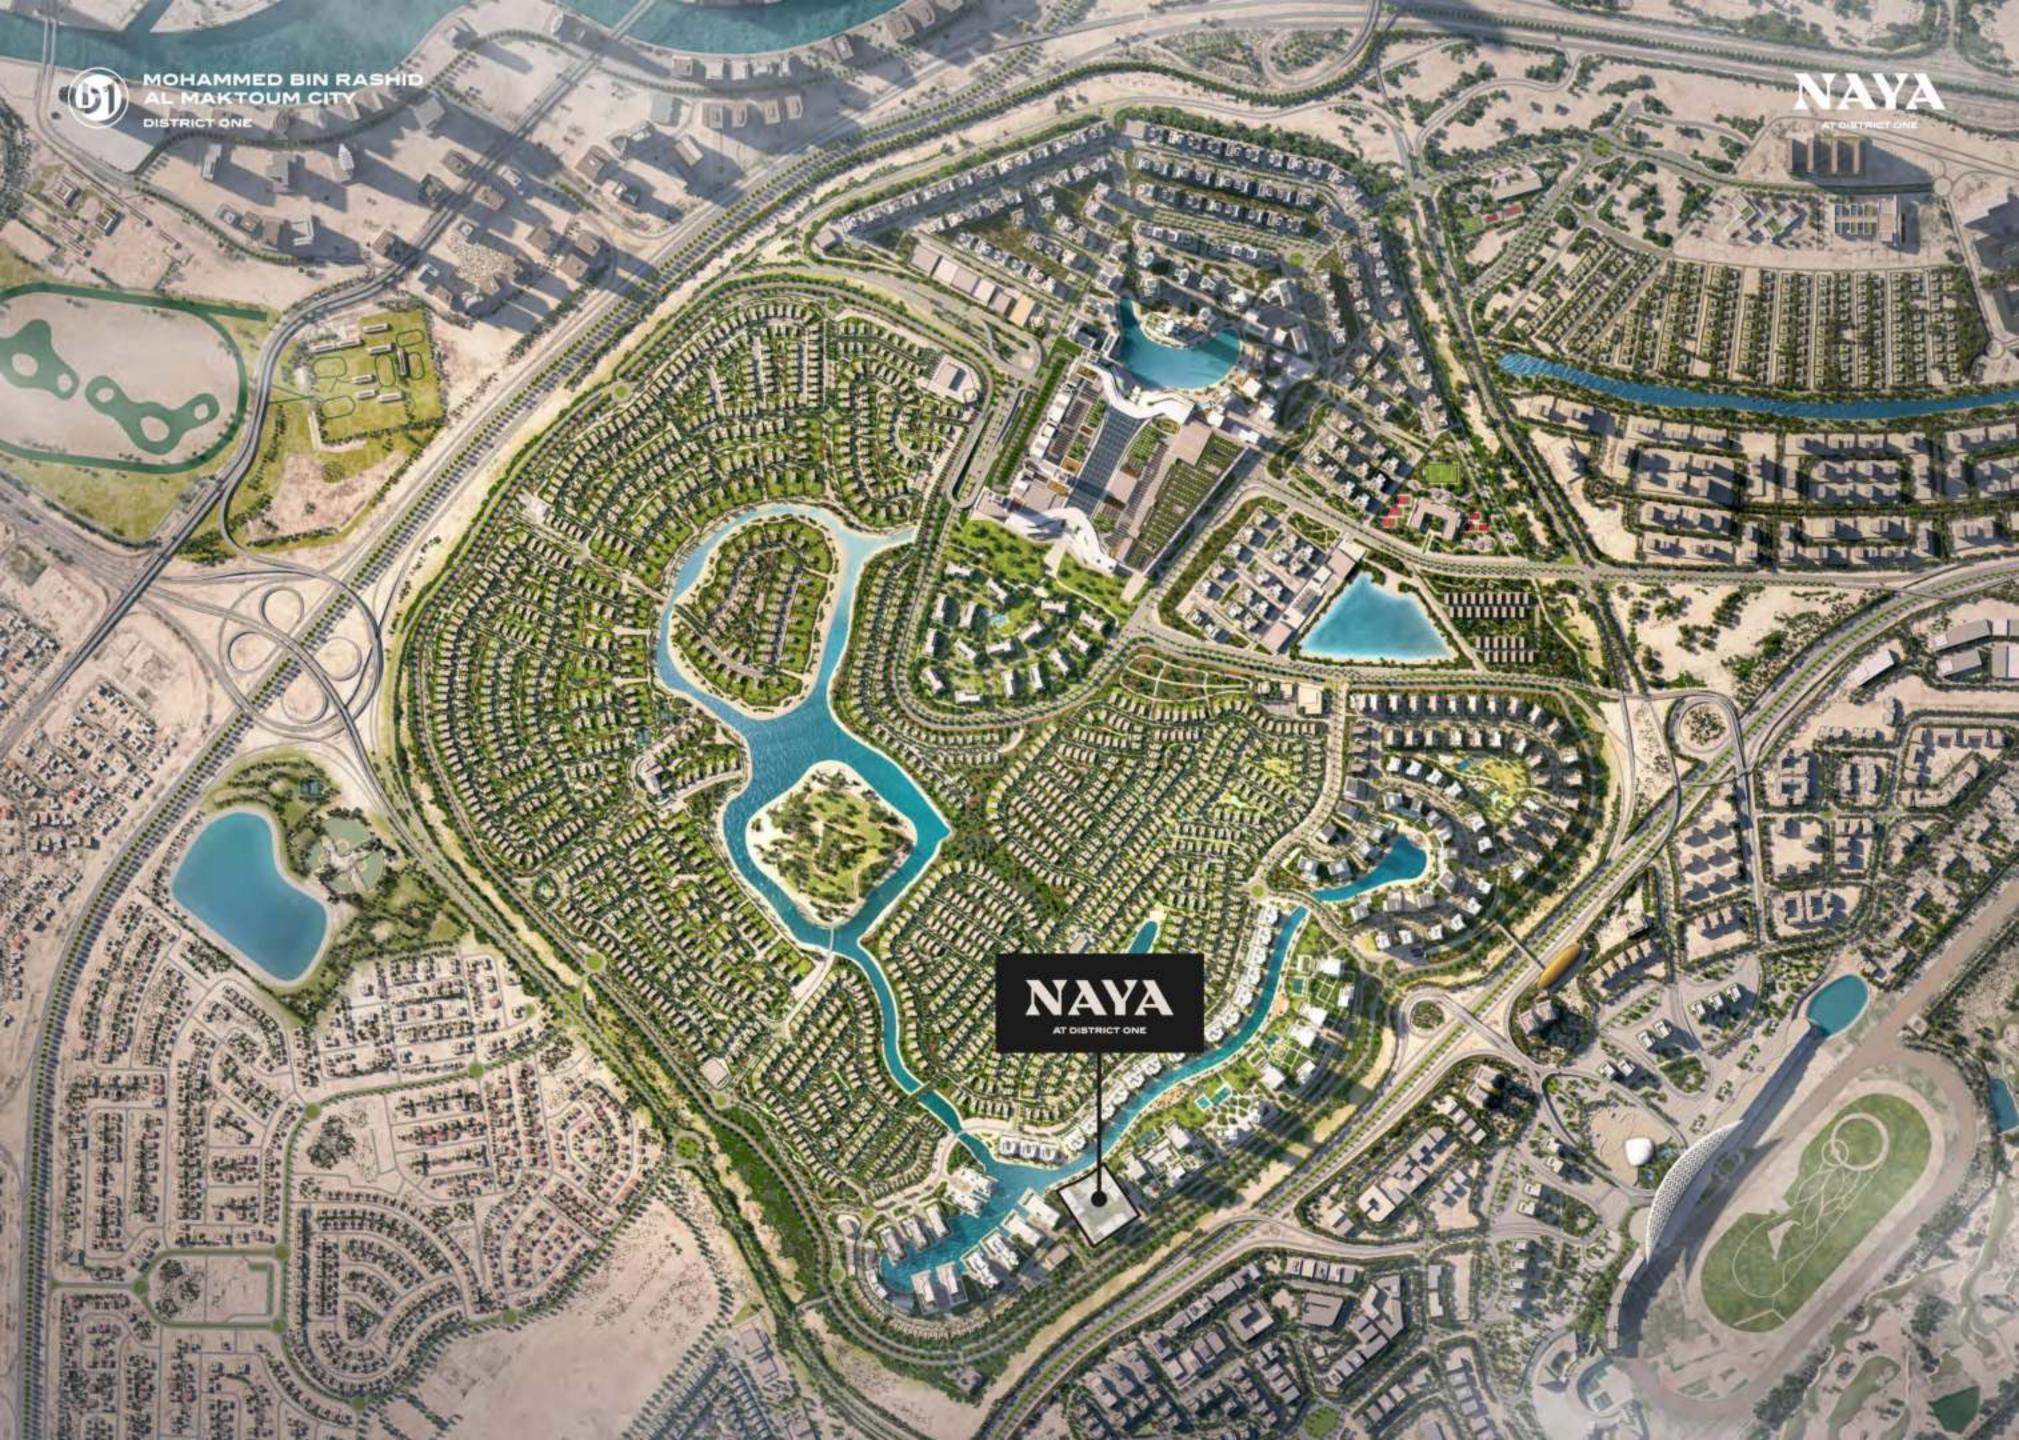

# DISTRICT ONE, MOHAMMED BIN RASHID AL MAKTOUM CITY

Located in the heart of Dubai, District One offers 45 million square feet of sophisticated space to live, work, dine, shop, discover, and play.

4 KM
Downtown Dubai

15 MIN
Burj Al Arab

20 MIN

Dubai International Airport

2 MIN Meydan Racecourse

A mere 4 kilometers from Downtown Dubai, Naya is only minutes from the Meydan Racecourse, 15 minutes to the renowned Burj al Arab, and 20 minutes to the Dubai International Airport. Despite being in the heart of this bustling metropolis, Naya at District One feels worlds away, wrapped in the greenery of nature and the clear blue of the lagoon.

# ALOCATION LIKENO OTHER

- 1. Meydan Racecourse
- 2. The Meydan Hotel
- 3. Meydan Golf
- 4. Al Quoz Pond Park
- 5. Business Bay
- 6. Dubai Design District
- 7. Dubai Mall
- 8. Burj Khalifa
- 9. Dubai International Financial Center
- 10. Jumeirah Emirates Towers
- 11. Al Wasl
- 12. Safa Park