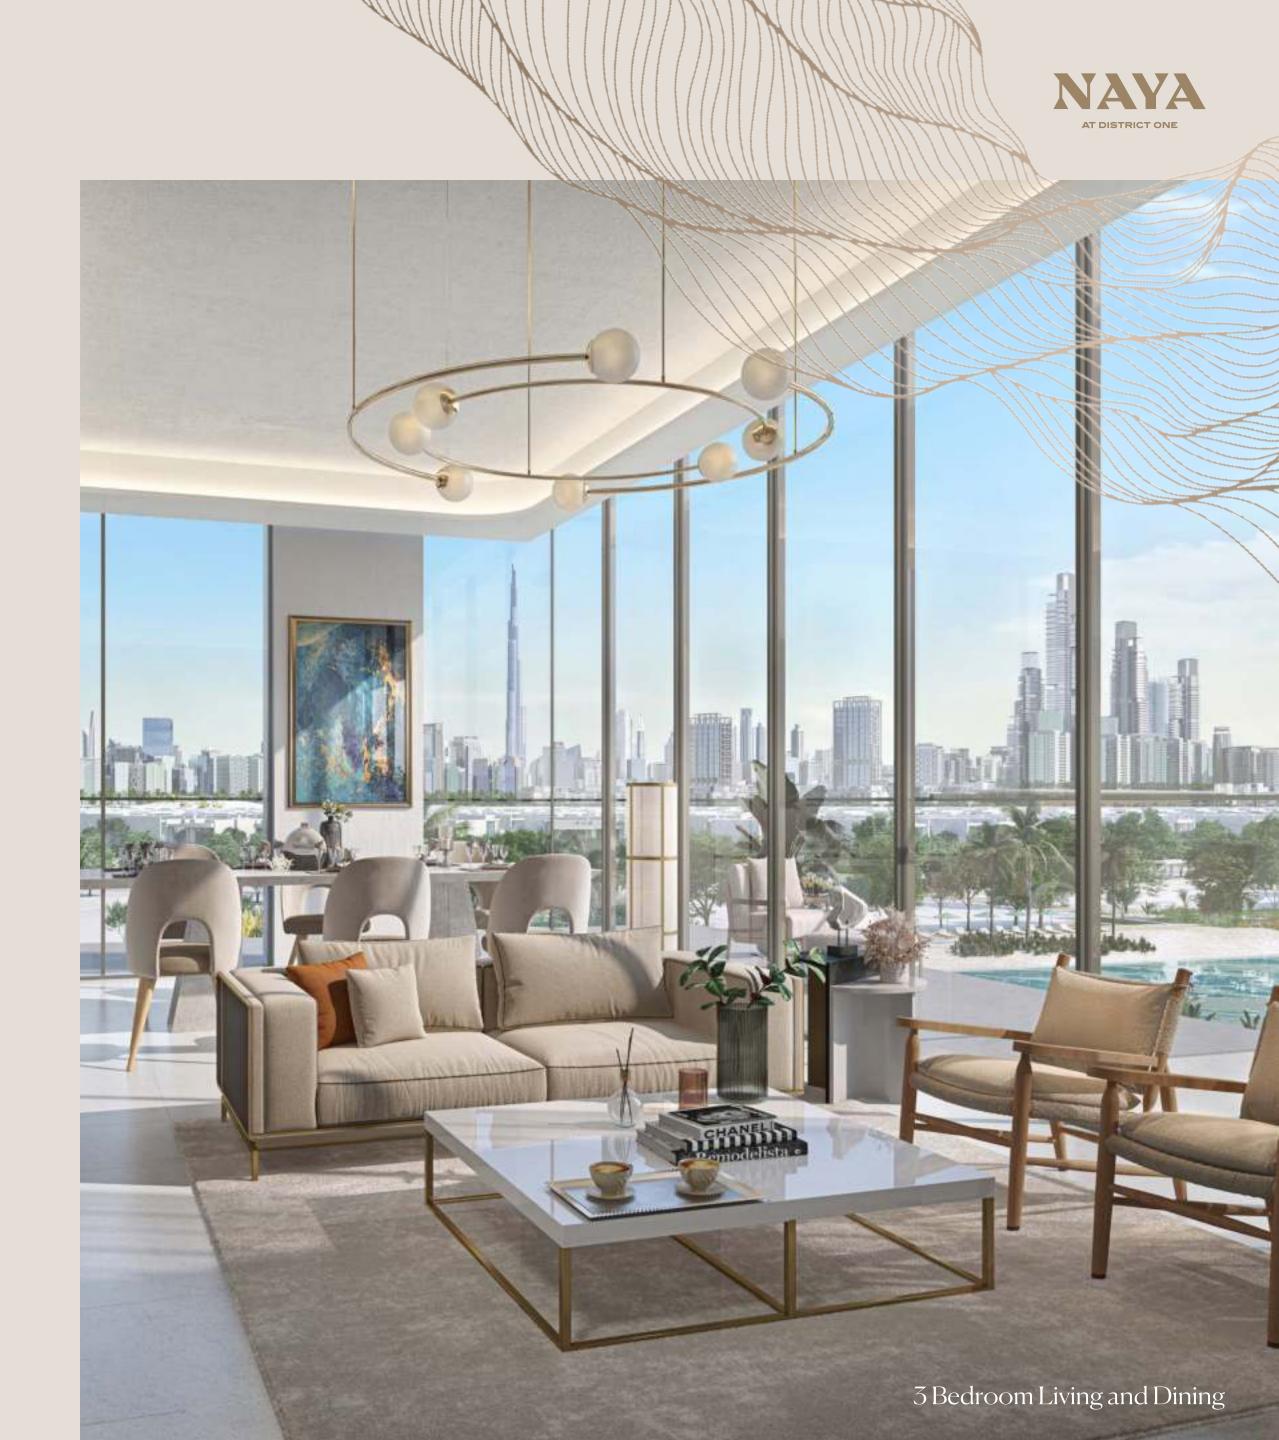

#### COME HOME TO SOPHISTICATION

The three residential towers of Naya at District One offer a diverse mix of unit types, from one-bedroom to four-bedroom homes and lagoon villas. With a sophisticated design, each home offers an ideal lifestyle combined with awe inspiring views of the lagoon and Dubai skyline.

Elegant in design and lush in landscaping, the bespoke homes offer the finest views in District One, overlooking the clear waters of the dazzling Crystal Lagoon and the glimmering Dubai skyline. With a carefully-considered portfolio of home types, this shoreline community is perfect for any size family.

The one, two, three and four-bedroom are spacious and elegantly designed. The floor-to-ceiling windows overlook stunning views, while the warm neutral design palette allows residents to curate their homes to their liking.

# ELEGANT MATERIALS, SLEEK FINISHES & LUXURY KITCHEN APPLIANCES

Elegant floors in the living, dining, master and secondary bedroom and show kitchen spaces. High-end, built-in kitchen appliances to meet all your daily cooking needs.