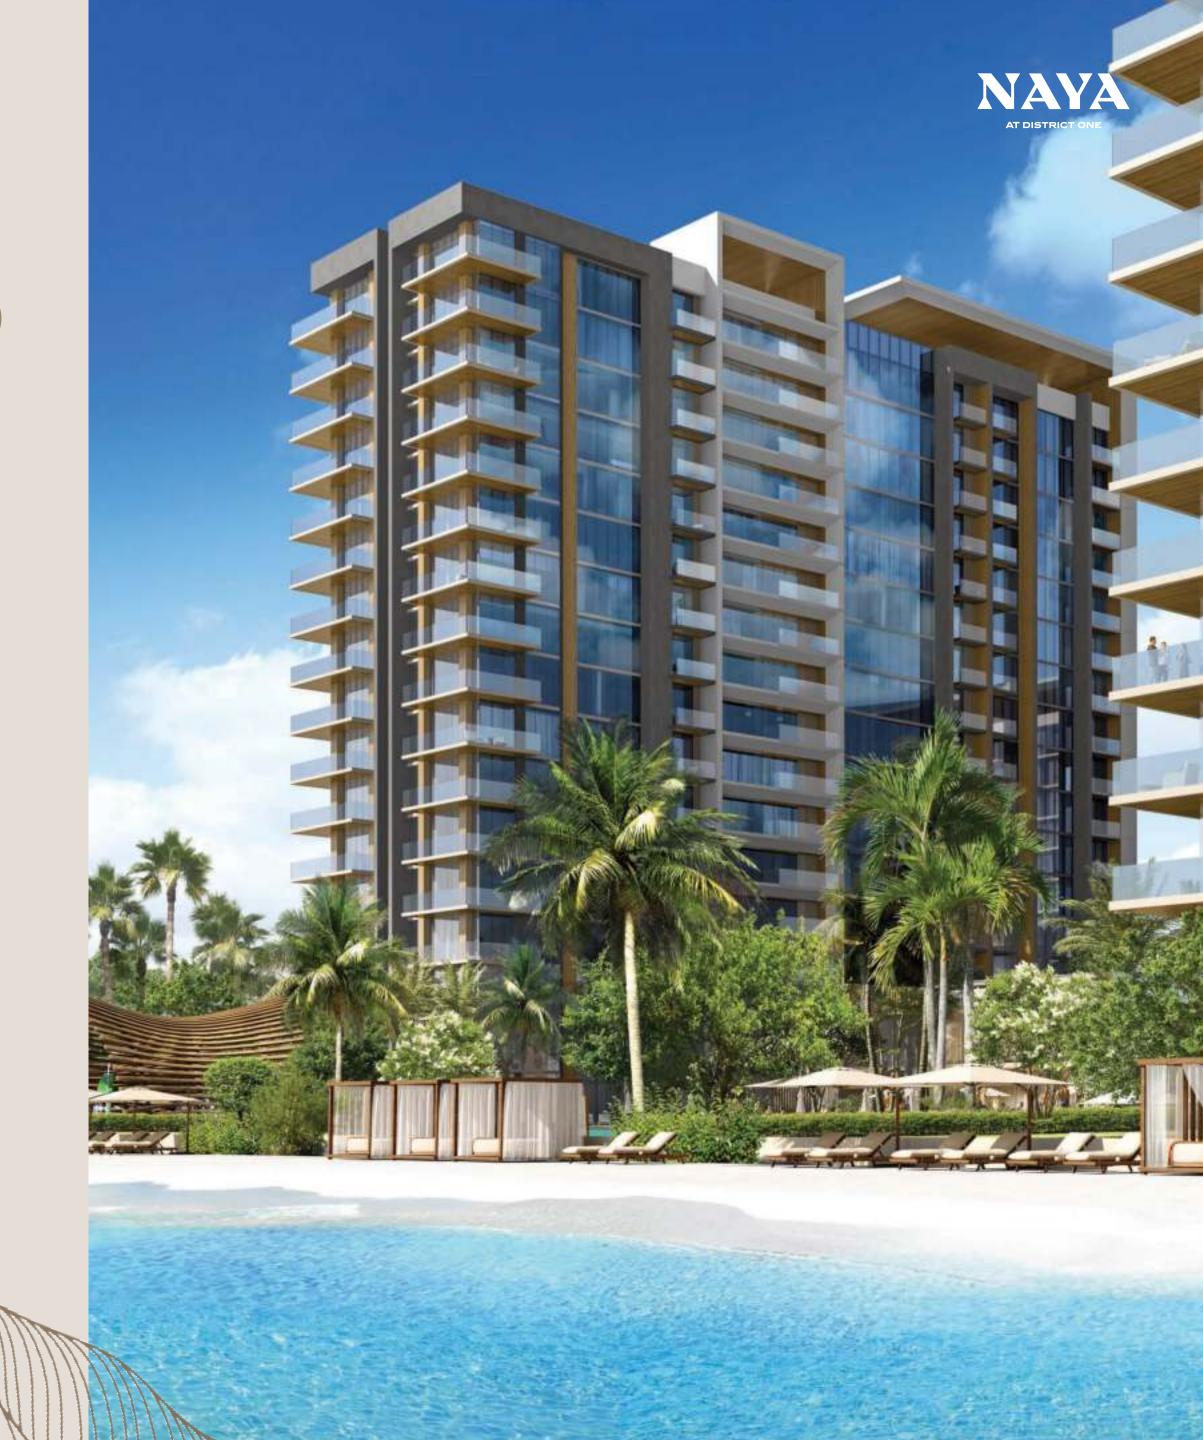

#### DESIGNED FOR WELLNESS

At the edge of man-made crystal lagoon stands Naya at District One, a one-of-a-kind resort-inspired oasis. Part of the prestigious Mohammed Bin Rashid Al Maktoum City, Naya at District One offers a lifestyle grounded in wellness along the shoreline of pristine waters.

Secure, gated, and impeccably designed, this three-tower residential community offers endless amenities for healthy outdoor living.

#### COME HOME TO SOPHISTICATION

The three residential towers of Naya at District One offer a diverse mix of unit types, from one-bedroom to four-bedroom homes and lagoon villas. With a sophisticated design, each home offers an ideal lifestyle combined with awe inspiring views of the lagoon and Dubai skyline.

## RESORT-INSPIRED ELEGANCE

Generously spread across 24,000 square meters, the verdant development features three distinctive, green-roof residential towers offering stunning landscaping, interactive water features, and expansive terraces.

Elegant in design and lush in landscaping, the bespoke homes offer the finest views in District One, overlooking the clear waters of the dazzling Crystal Lagoon and the glimmering Dubai skyline. With a carefully-considered portfolio of home types, this shoreline community is perfect for any size family.