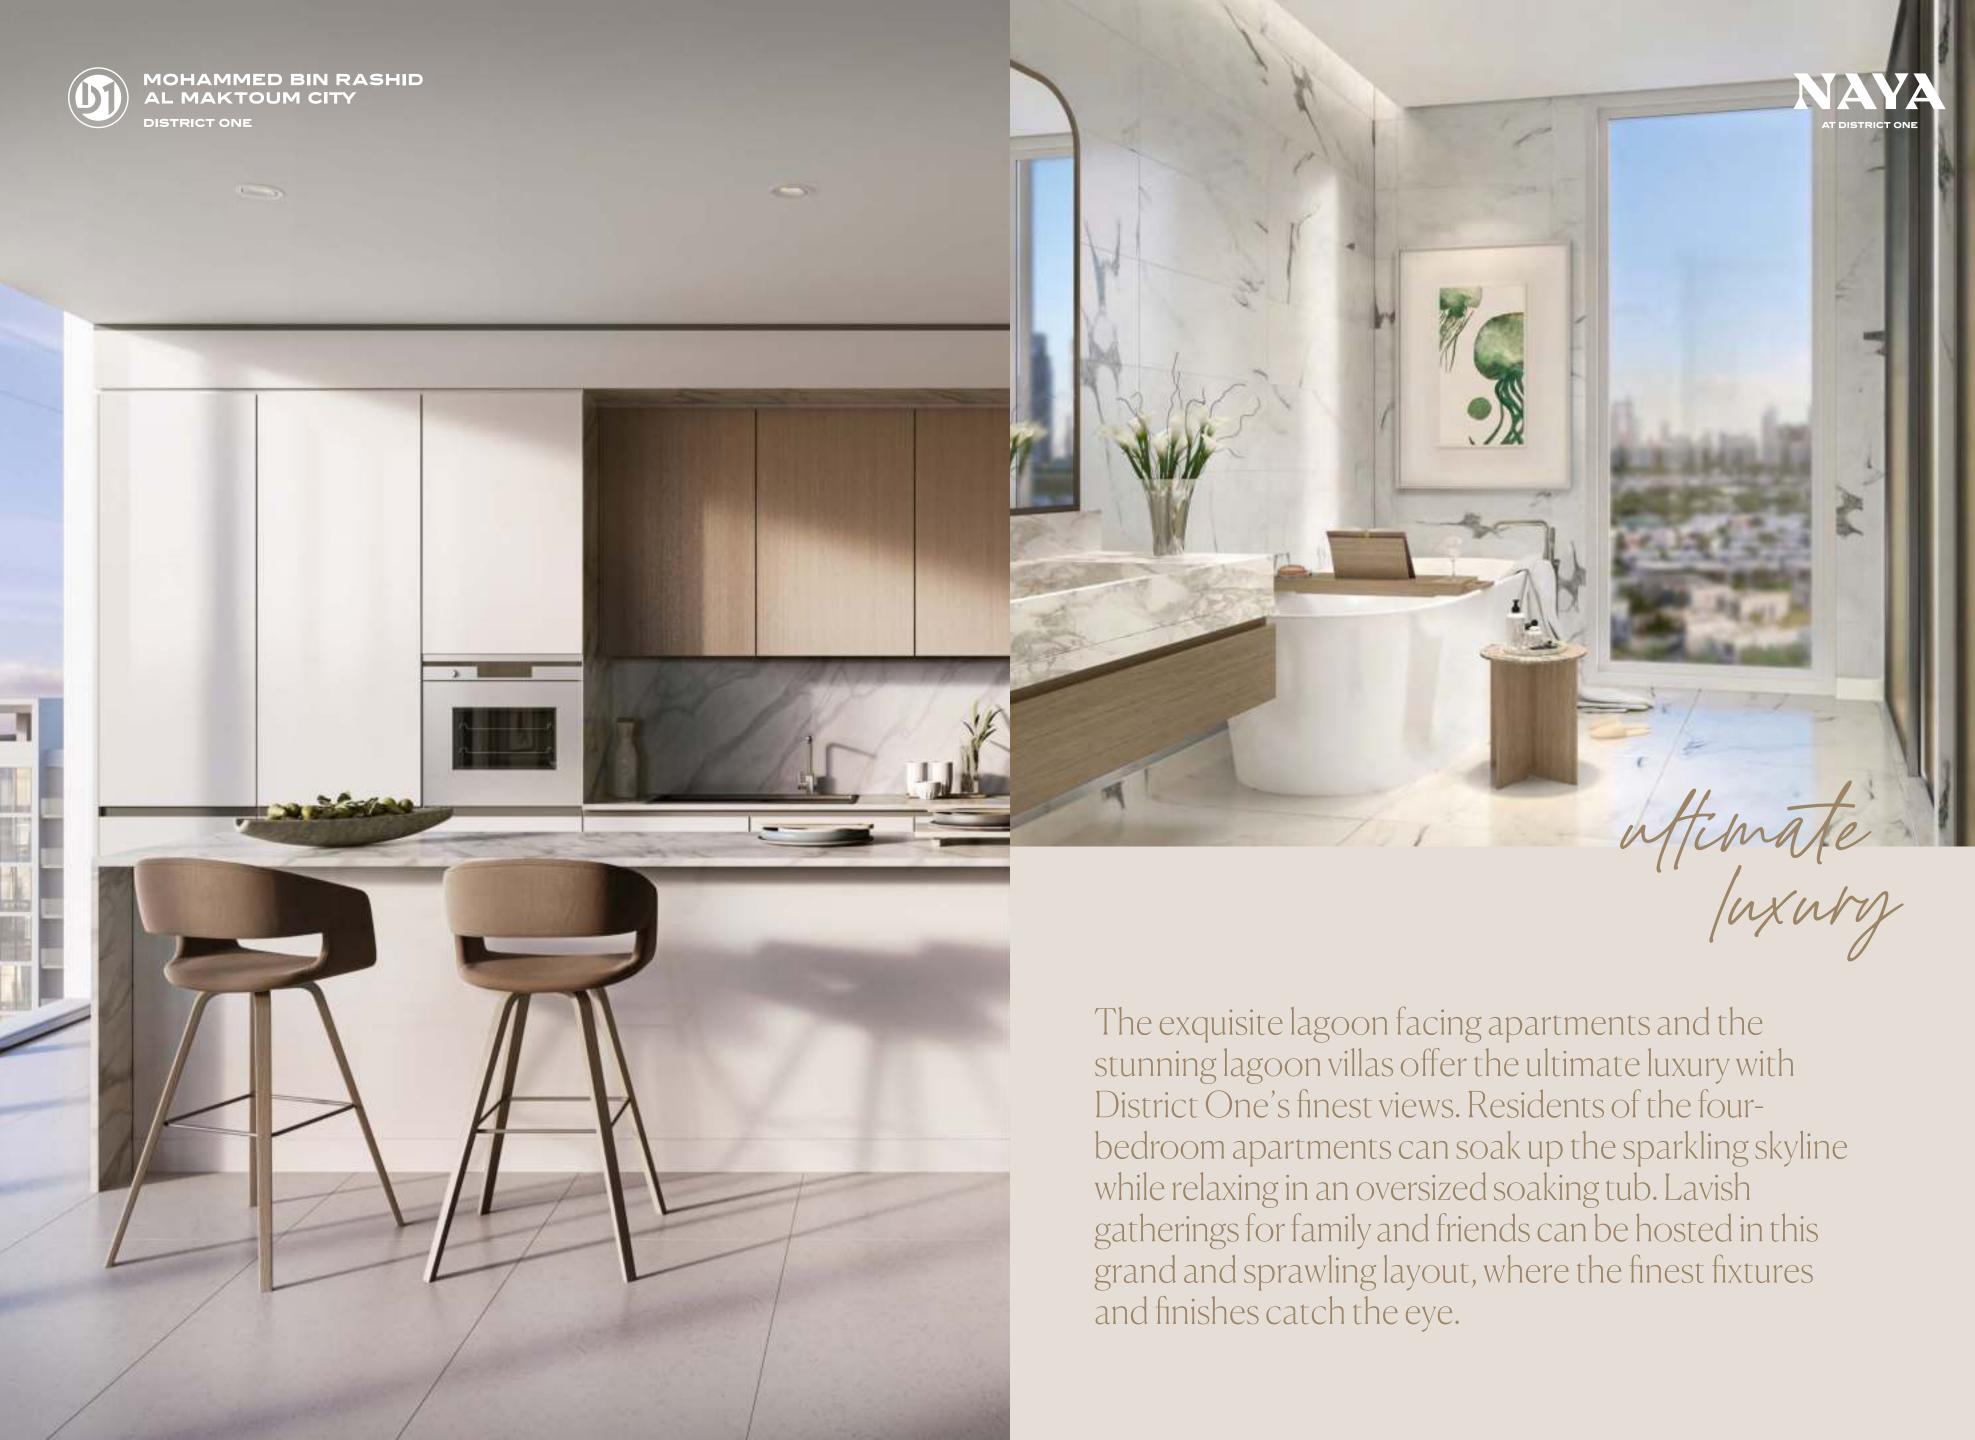

Elegant in design and lush in landscaping, the bespoke homes offer the finest views in District One, overlooking the clear waters of the dazzling Crystal Lagoon and the glimmering Dubai skyline. With a carefully-considered portfolio of home types, this shoreline community is perfect for any size family.

# ELEGANT MATERIALS, SLEEK FINISHES & LUXURY KITCHEN APPLIANCES

Elegant floors in the living, dining, master and secondary bedroom and show kitchen spaces. High-end, built-in kitchen appliances to meet all your daily cooking needs.