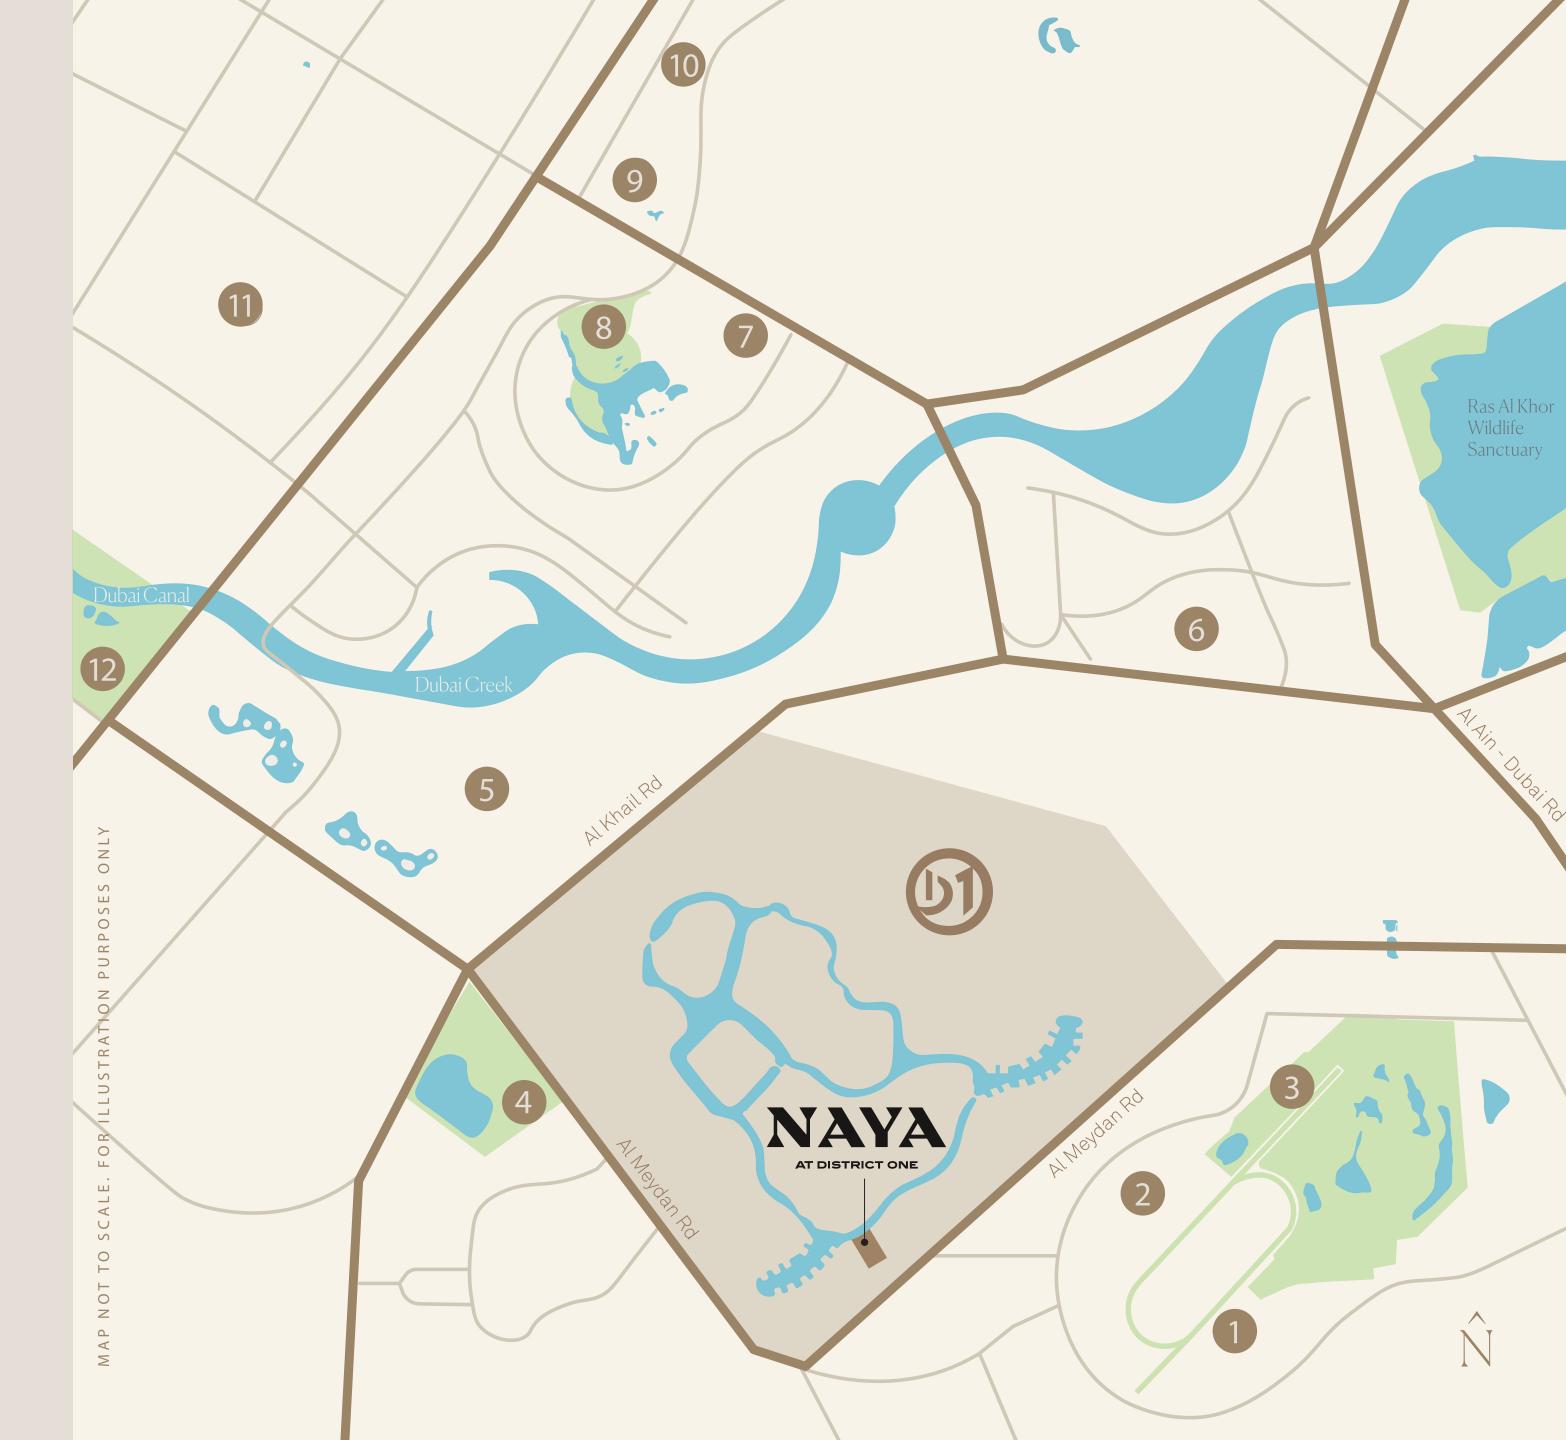

# DISTRICT ONE, MOHAMMED BIN RASHID AL MAKTOUM CITY

Located in the heart of Dubai, District One offers 45 million square feet of sophisticated space to live, work, dine, shop, discover, and play.

4 KM
Downtown Dubai

15 MIN
Burj Al Arab

20 MIN

Dubai International Airport

2 MIN Meydan Racecourse

A mere 4 kilometers from Downtown Dubai, Naya is only minutes from the Meydan Racecourse, 15 minutes to the renowned Burj al Arab, and 20 minutes to the Dubai International Airport. Despite being in the heart of this bustling metropolis, Naya at District One feels worlds away, wrapped in the greenery of nature and the clear blue of the lagoon.

# ALOCATION LIKENO OTHER

- 1. Meydan Racecourse
- 2. The Meydan Hotel
- 3. Meydan Golf
- 4. Al Quoz Pond Park
- 5. Business Bay
- 6. Dubai Design District
- 7. Dubai Mall
- 8. Burj Khalifa
- 9. Dubai International Financial Center
- 10. Jumeirah Emirates Towers
- 11. Al Wasl
- 12. Safa Park