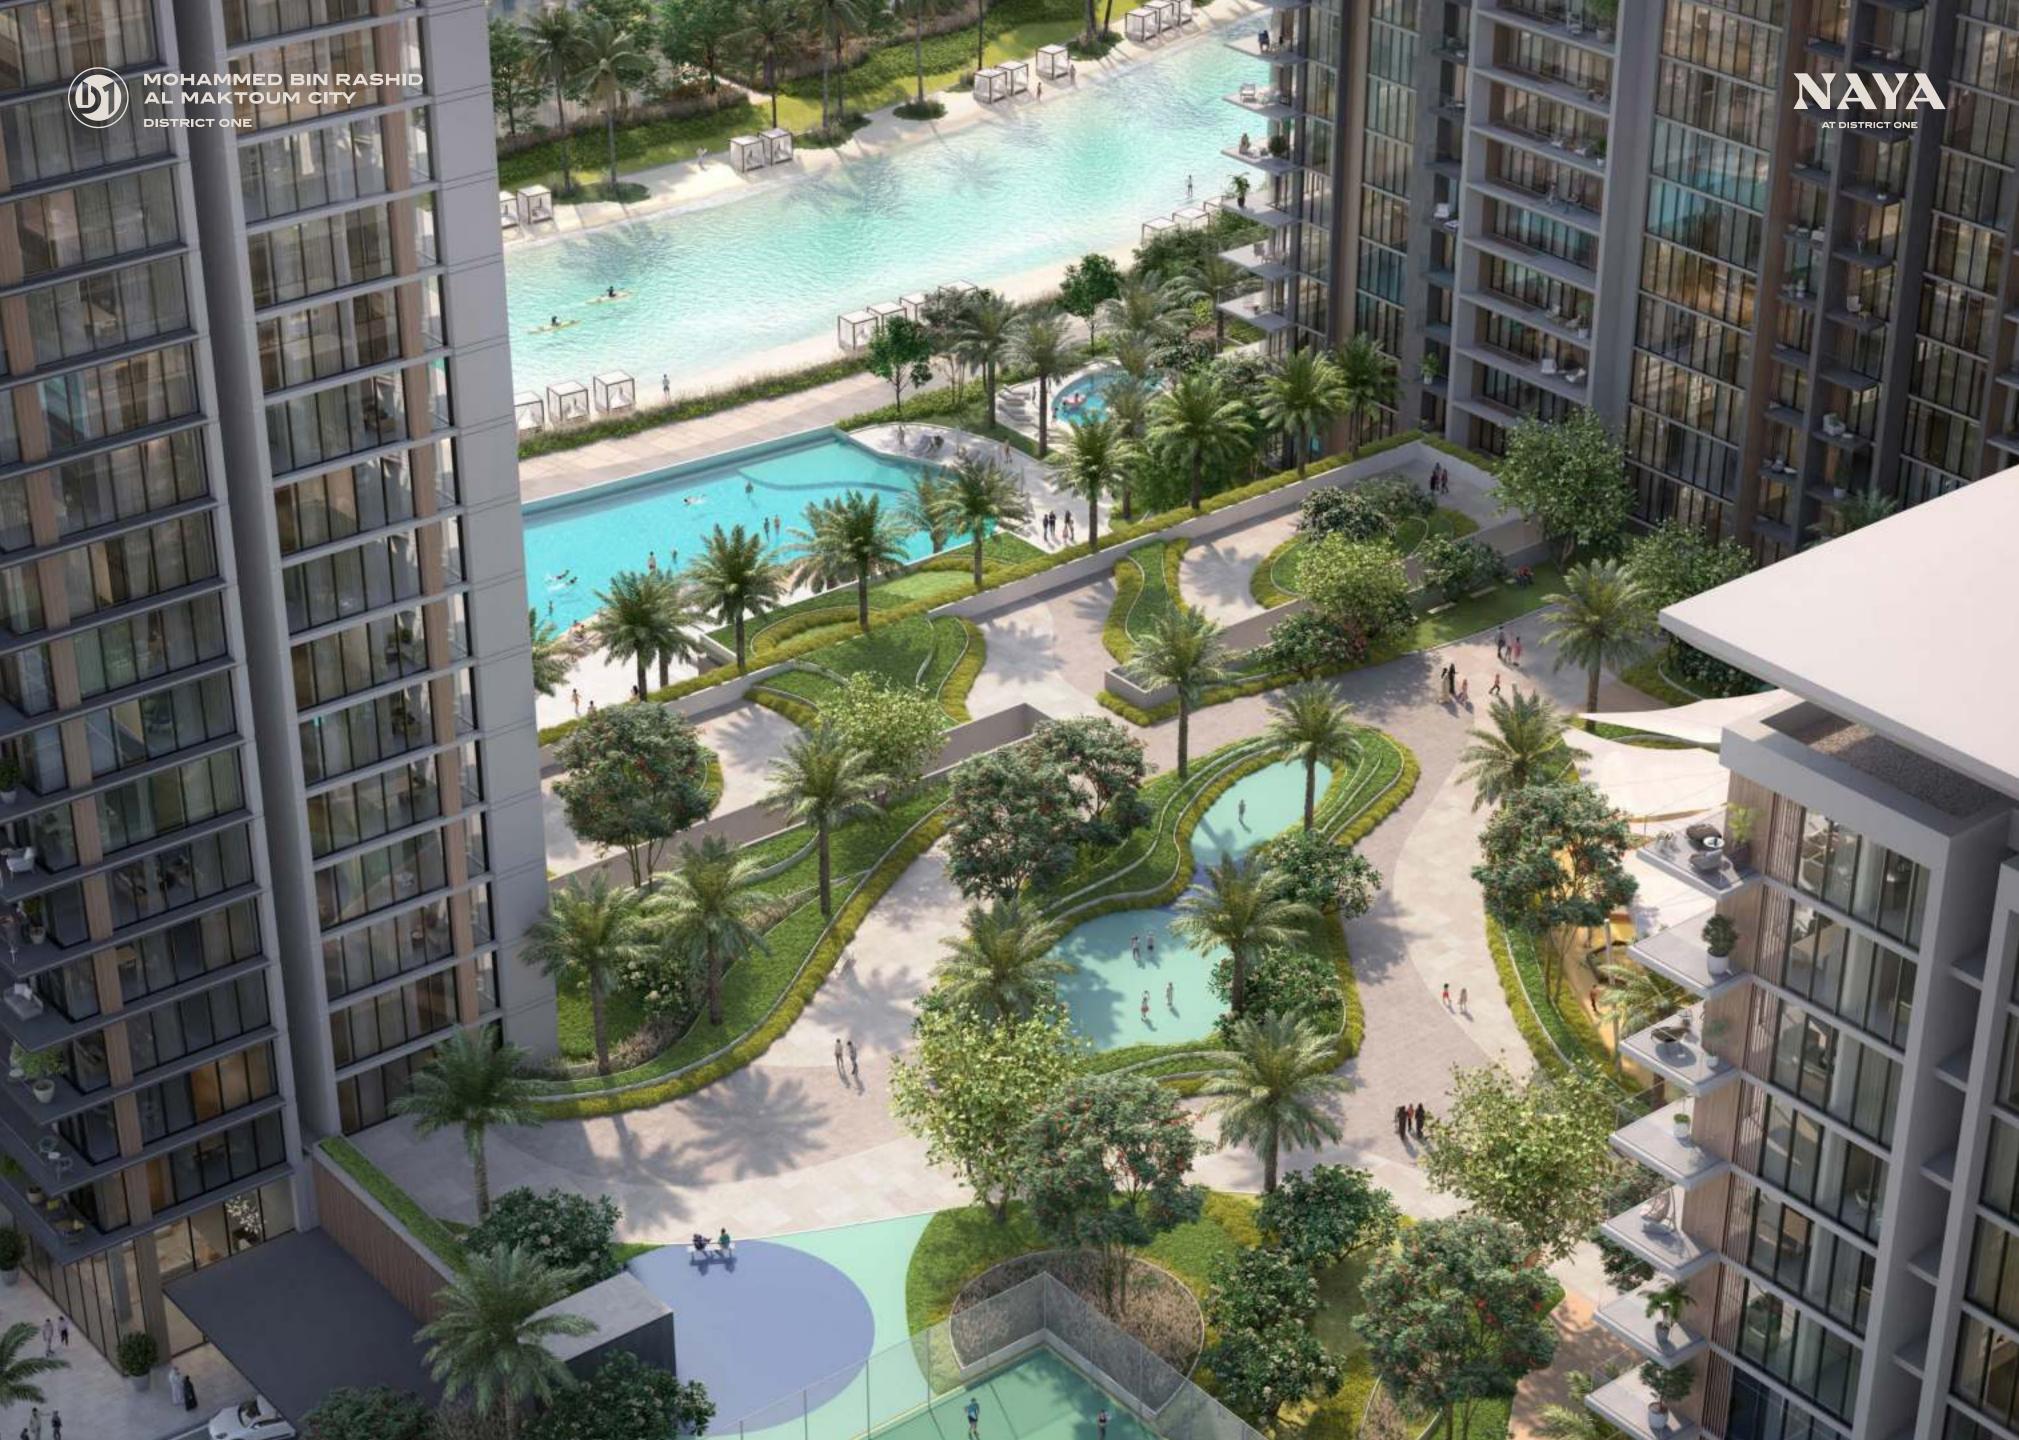

- 1. Sprawling green spaces
- 2. Overlooking Crystal Lagoon
- 3. Direct access to the Crystal Lagoon and its beach
- 4. Rooftop lounge with a terrace in Tower 1
- 5. Fitness center
- 6. Infinity pool

- 7. Shaded kids pool
- 8. Shallow pool cabanas & lounge seating
- 9. Kids playgrounds
- 10. Basketball court
- 11. Sports court
- 12. Secure & gated

## ENERGISED BY THE GREAT OUTDOORS

Lushly landscaped green corridors surround the Crystal Lagoon and wind through Naya at District One community. Ideal for indoor outdoor living, 60% of the community is dedicated to green spaces.

Children can run and play in dynamic, landscaped playgrounds while parents socialize with neighbours and enjoy a family-friendly community atmosphere.

Steps away from the residences are ample opportunities for activities and water sports on the Crystal Lagoon, including kayaking and paddle boarding.