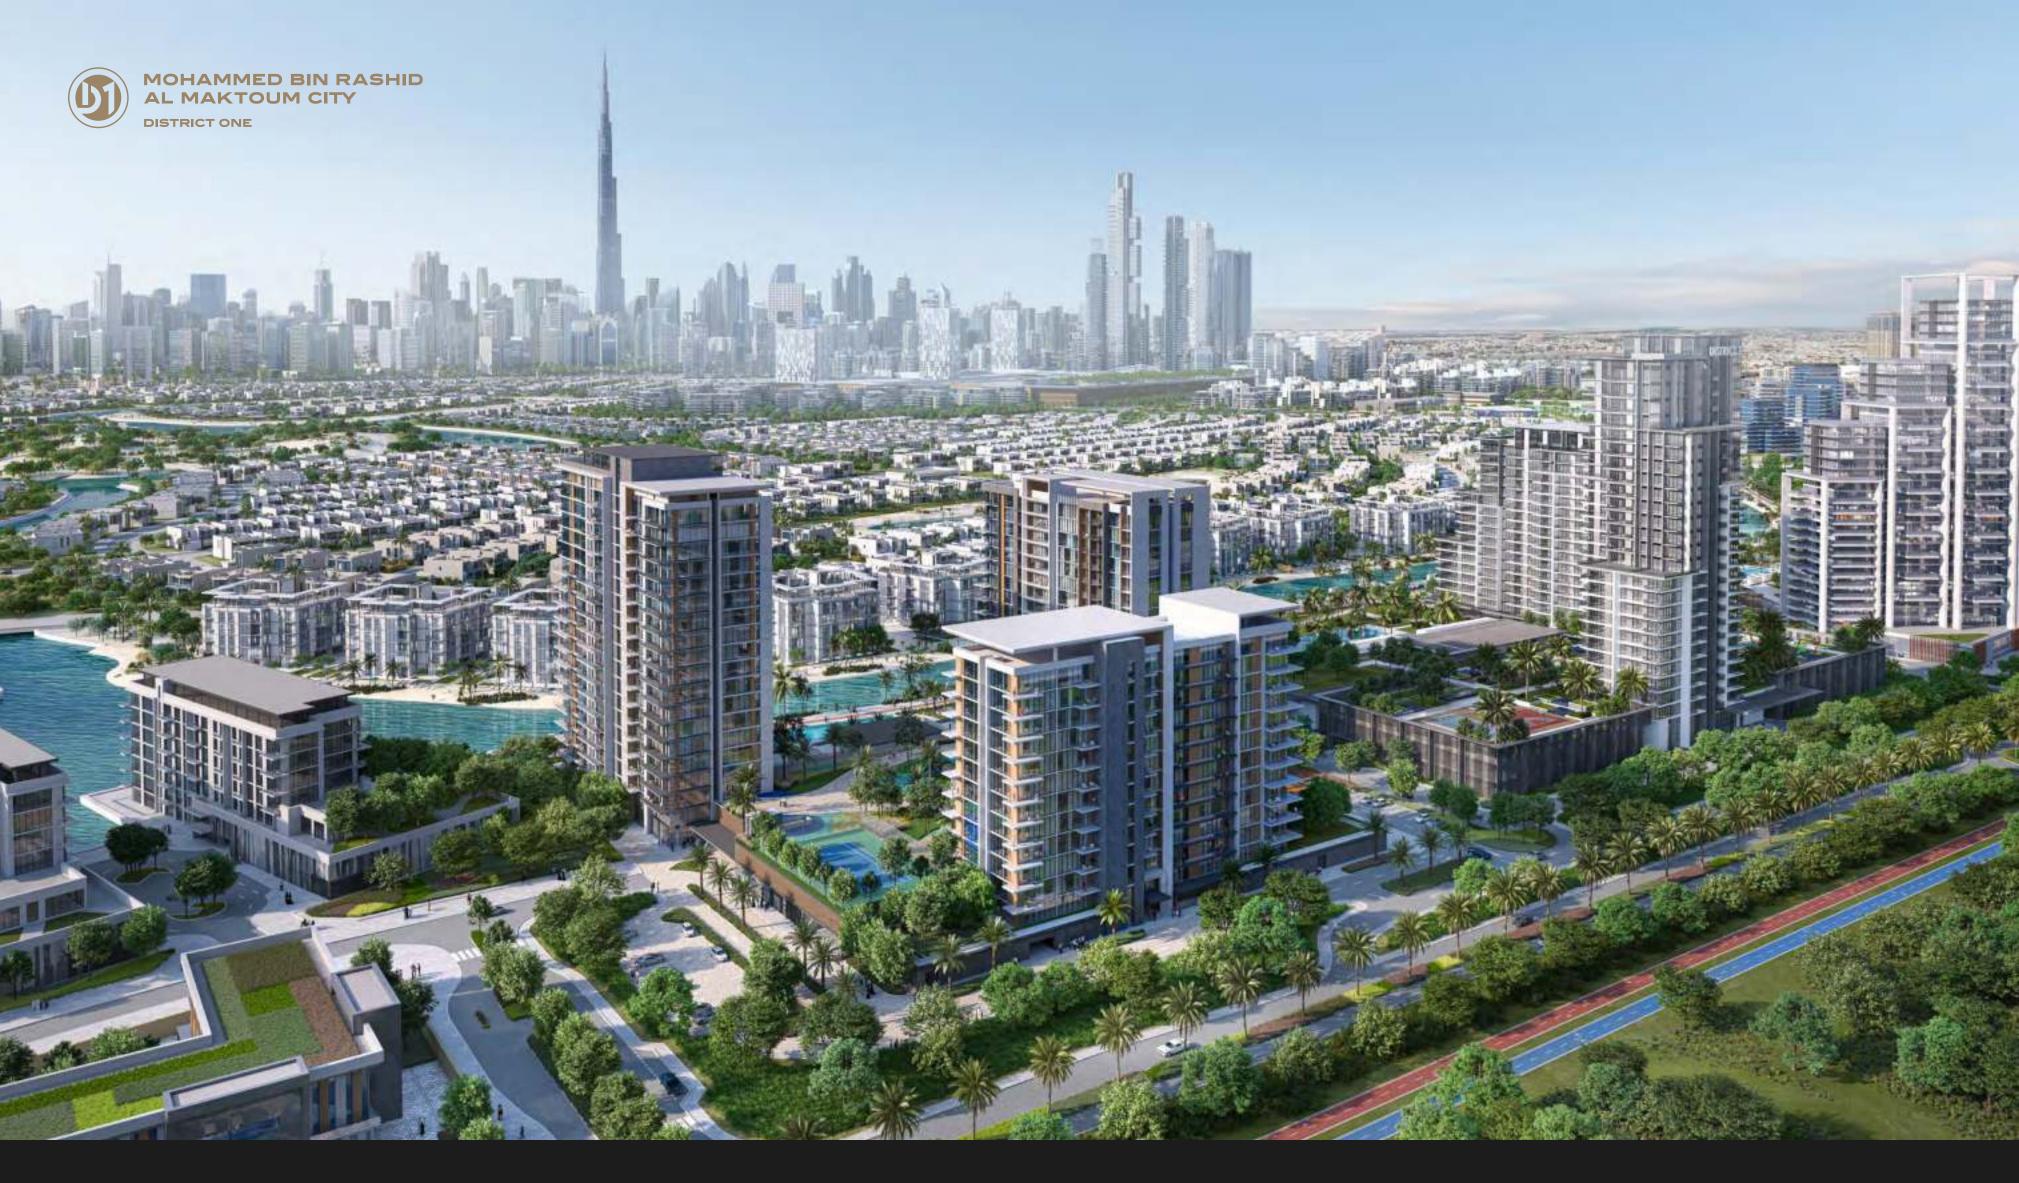

# DISTRICT ONE, MOHAMMED BIN RASHID AL MAKTOUM CITY

Located in the heart of Dubai, District One offers 45 million square feet of sophisticated space to live, work, dine, shop, discover, and play.

4 KM
Downtown Dubai

15 MIN
Burj Al Arab

20 MIN

Dubai International Airport

2 MIN Meydan Racecourse

A mere 4 kilometers from Downtown Dubai, Naya is only minutes from the Meydan Racecourse, 15 minutes to the renowned Burj al Arab, and 20 minutes to the Dubai International Airport. Despite being in the heart of this bustling metropolis, Naya at District One feels worlds away, wrapped in the greenery of nature and the clear blue of the lagoon.

# ALOCATION LIKENO OTHER

- 1. Meydan Racecourse
- 2. The Meydan Hotel
- 3. Meydan Golf
- 4. Al Quoz Pond Park
- 5. Business Bay
- 6. Dubai Design District
- 7. Dubai Mall
- 8. Burj Khalifa
- 9. Dubai International Financial Center
- 10. Jumeirah Emirates Towers
- 11. Al Wasl
- 12. Safa Park