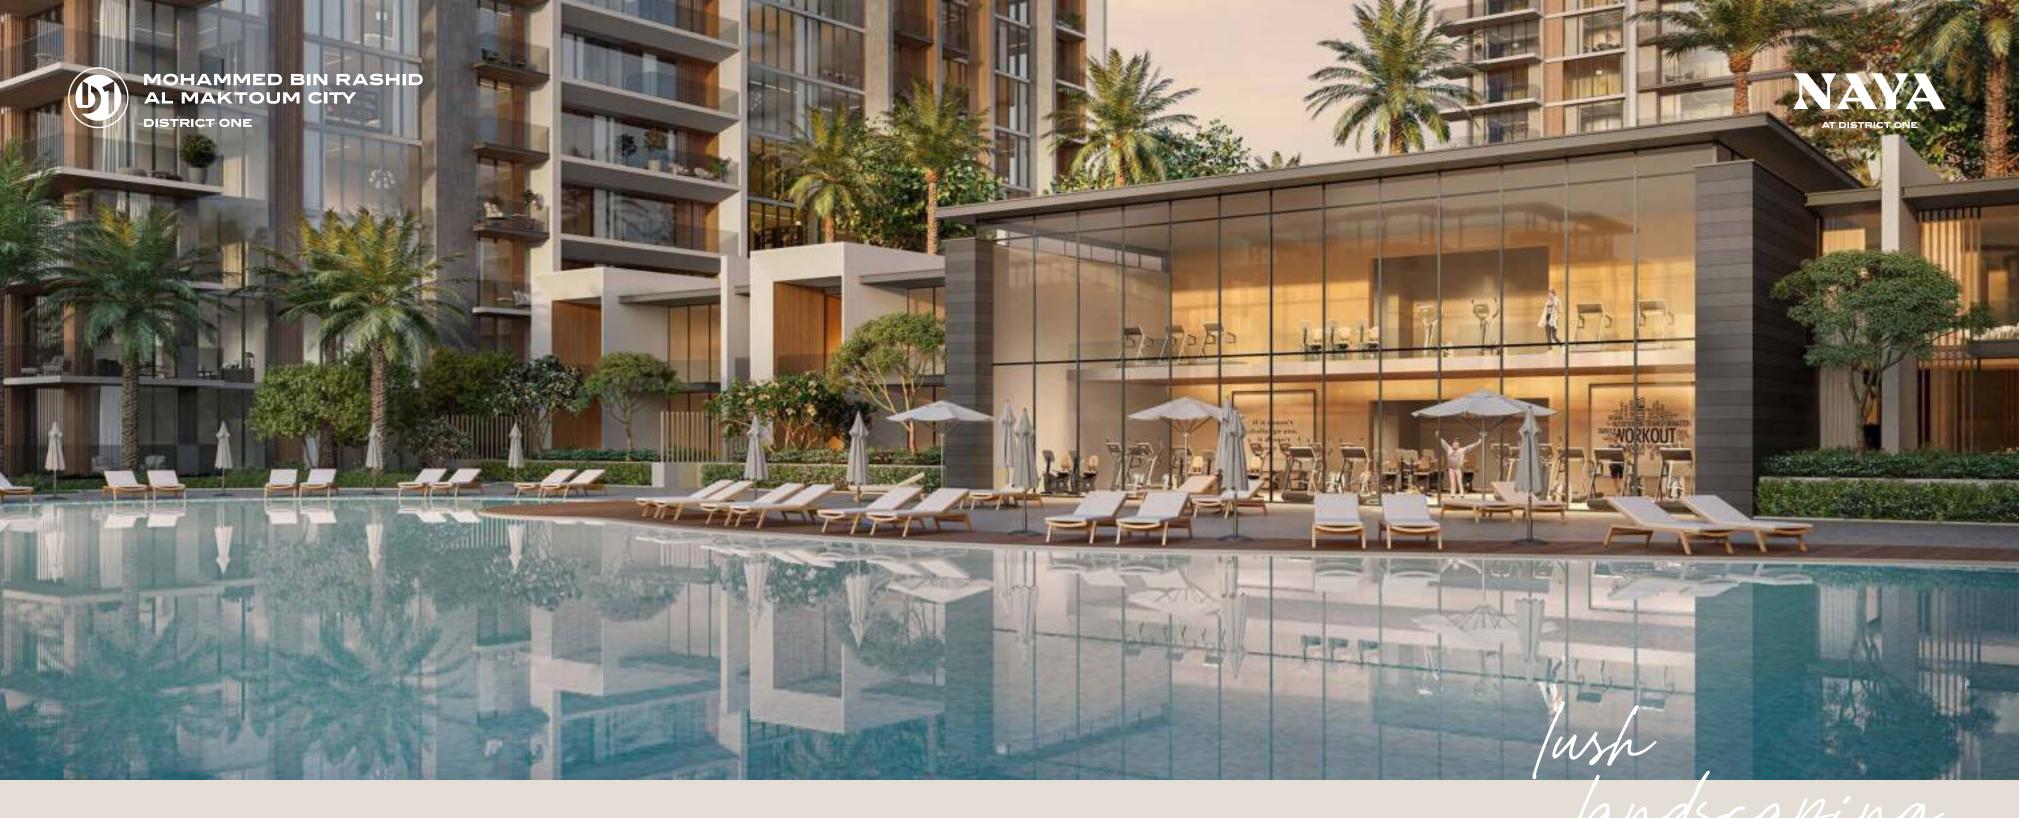

## RESORT-INSPIRED ELEGANCE

Generously spread across 24,000 square meters, the verdant development features three distinctive, green-roof residential towers offering stunning landscaping, interactive water features, and expansive terraces.

NAYA
AT DISTRICT ONE

REVITALIZE THE BODY
AND MIND WITH A
REFRESHING DIP IN A
SPARKLING INFINITY
POOL, OR RELAX ON
THE ROOFTOP TERRACE
OVERLOOKING THE
CRYSTAL LAGOON AND
DUBAI SKYLINE.

of lushly landscaped cycling and running tracks

SUPPORT HEALTH
AND WELLNESS WITH
A STATE-OF-THE-ART
FITNESS CENTER FULLY
EQUIPPED WITH A
VARIETY OF EXERCISE
EQUIPMENT

SLEEP SOUNDLY
IN A SAFE GATED
COMMUNITY WITH
24-HOUR SECURITY
ON-SITE.

AN EXPANSIVE SHARED
GREEN ROOF IS OPEN
TO RESIDENTS, WITH
BEAUTIFULLY VERDANT
LANDSCAPING CREATING
AREAS OF OUTDOOR SHADE
AND INTIMACY.