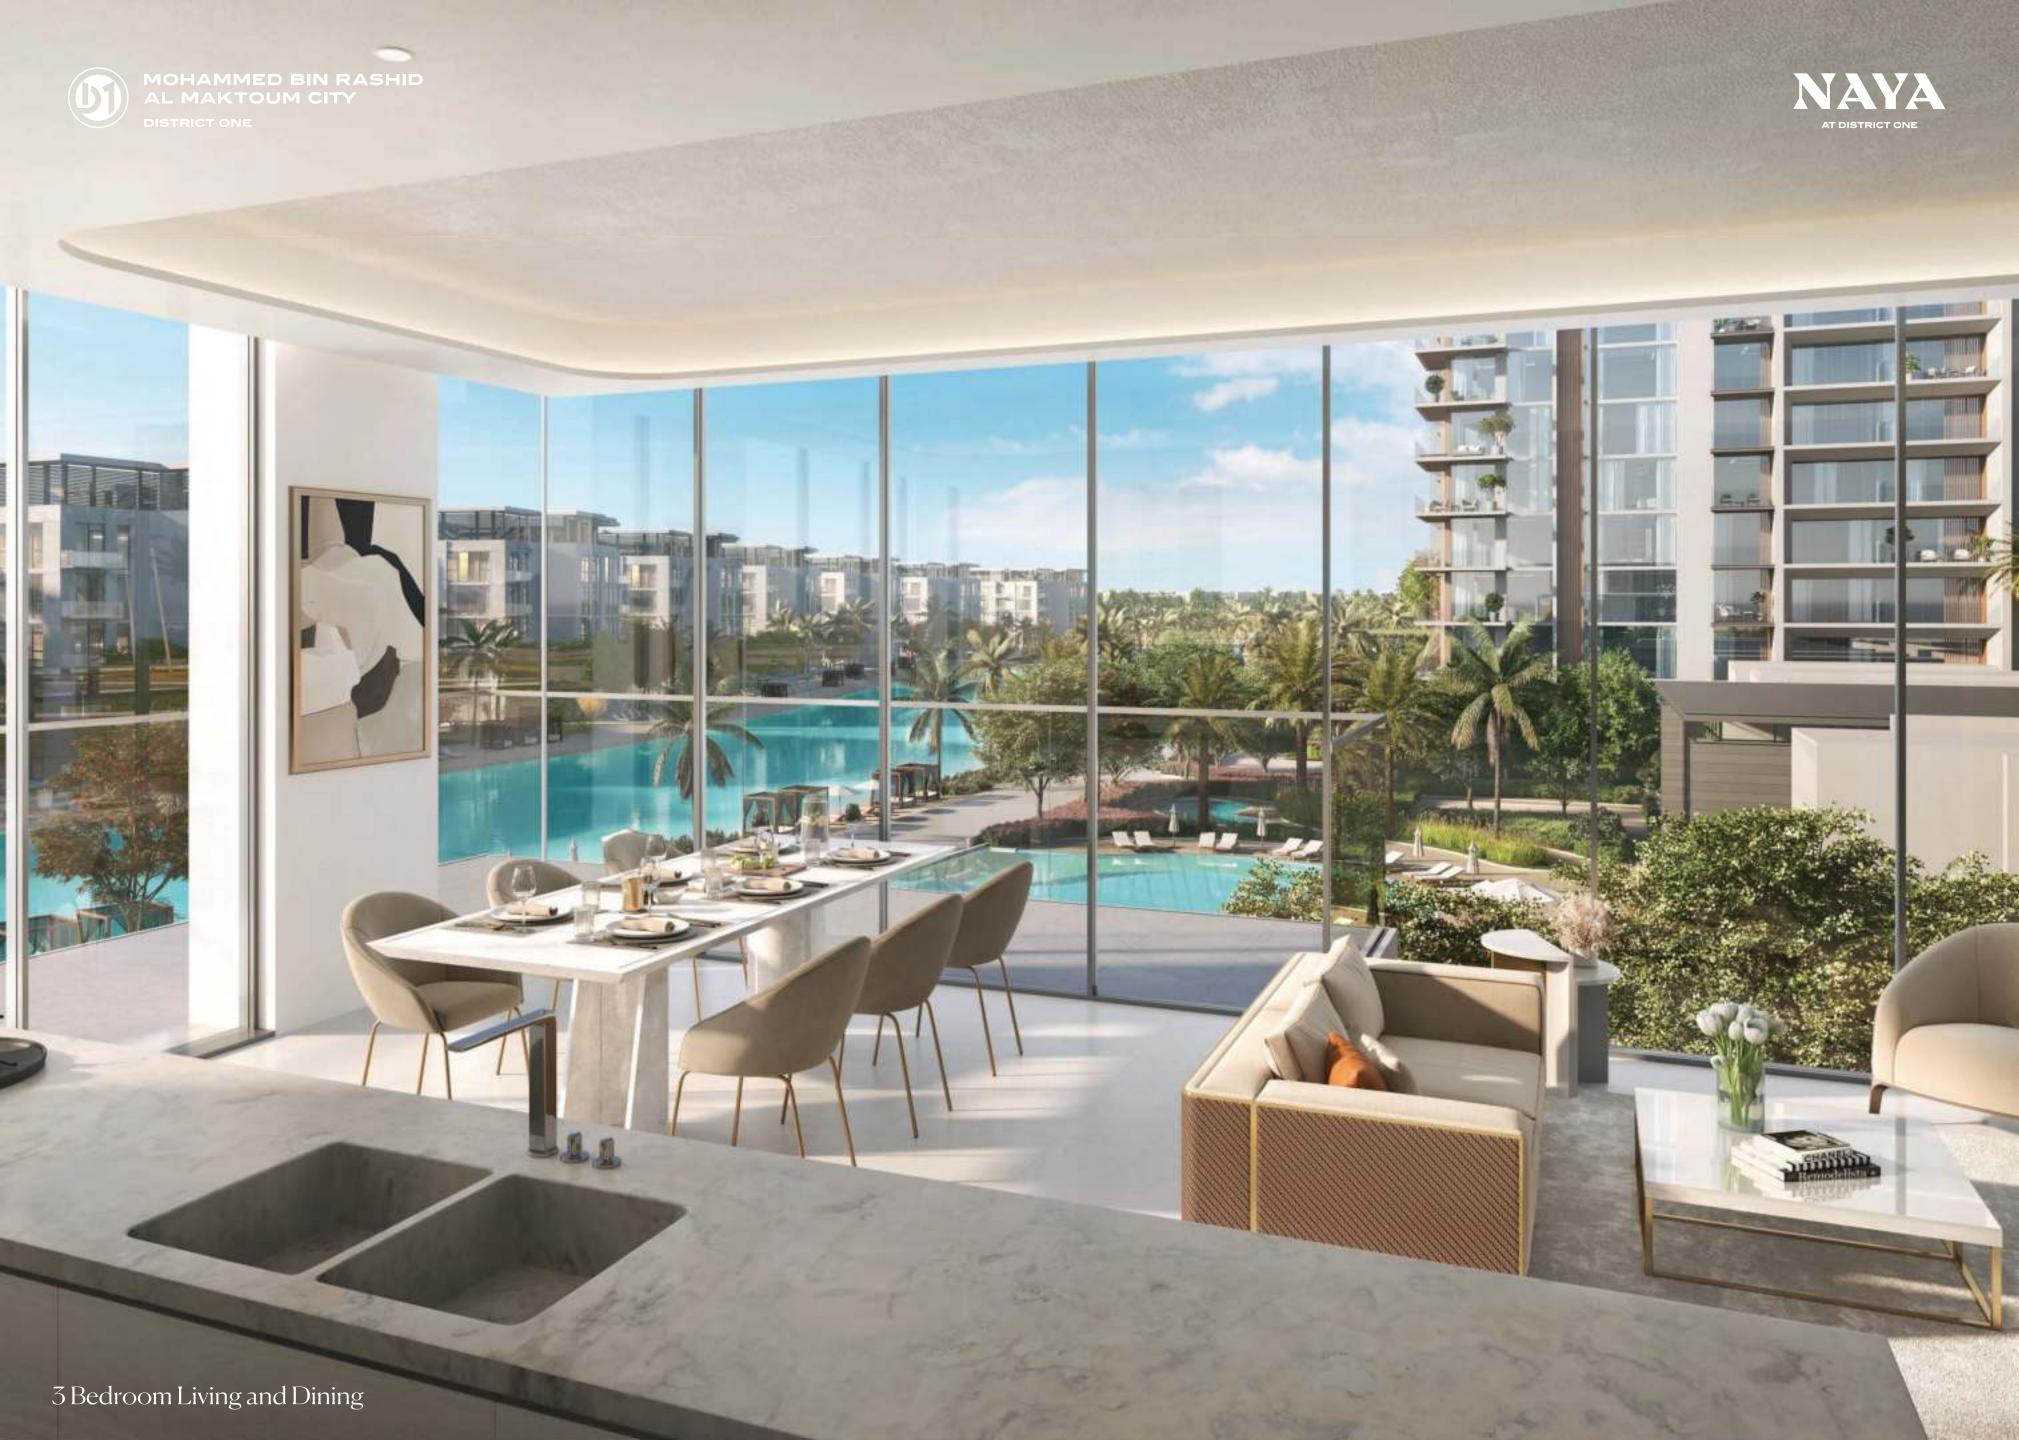

Elegant in design and lush in landscaping, the bespoke homes offer the finest views in District One, overlooking the clear waters of the dazzling Crystal Lagoon and the glimmering Dubai skyline. With a carefully-considered portfolio of home types, this shoreline community is perfect for any size family.

The one, two, three and four-bedroom are spacious and elegantly designed. The floor-to-ceiling windows overlook stunning views, while the warm neutral design palette allows residents to curate their homes to their liking.

# ELEGANT MATERIALS, SLEEK FINISHES & LUXURY KITCHEN APPLIANCES

Elegant floors in the living, dining, master and secondary bedroom and show kitchen spaces. High-end, built-in kitchen appliances to meet all your daily cooking needs.