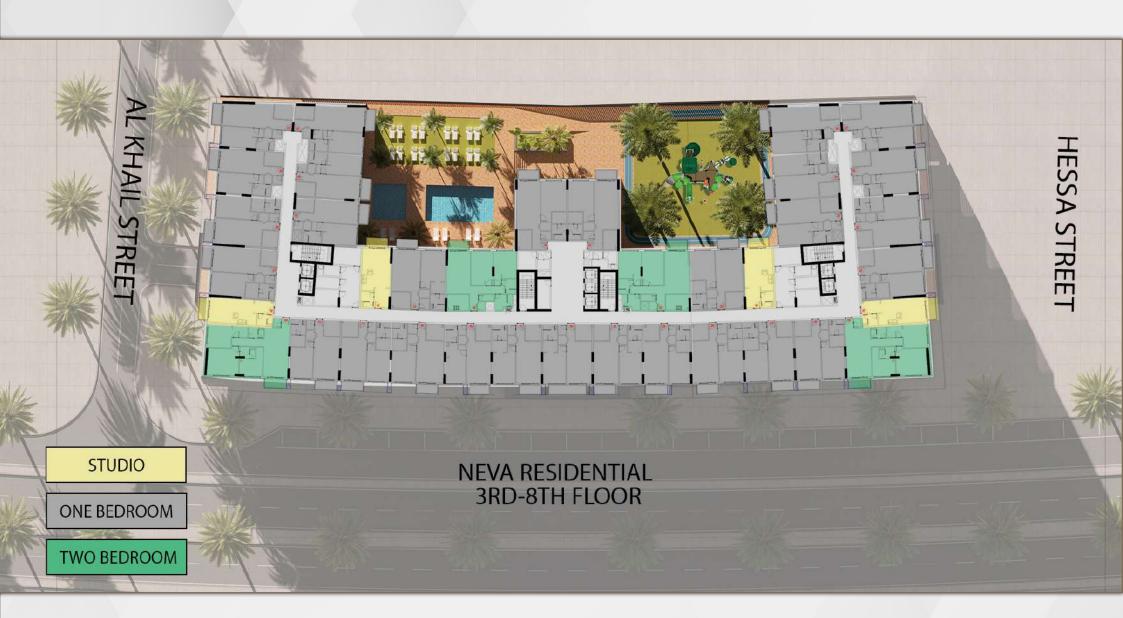

## **PROJECT SUMMARY**

- 4 Parking Levels
- 391 Total Flats
- 14 Total of Offices
- 4 Retails
- 17 Floor (2 offices, 16 Residential)

Gym Swimming Pool Kids Area Walking Track BBQ Area

Studio One Bedroom Two Bedroom