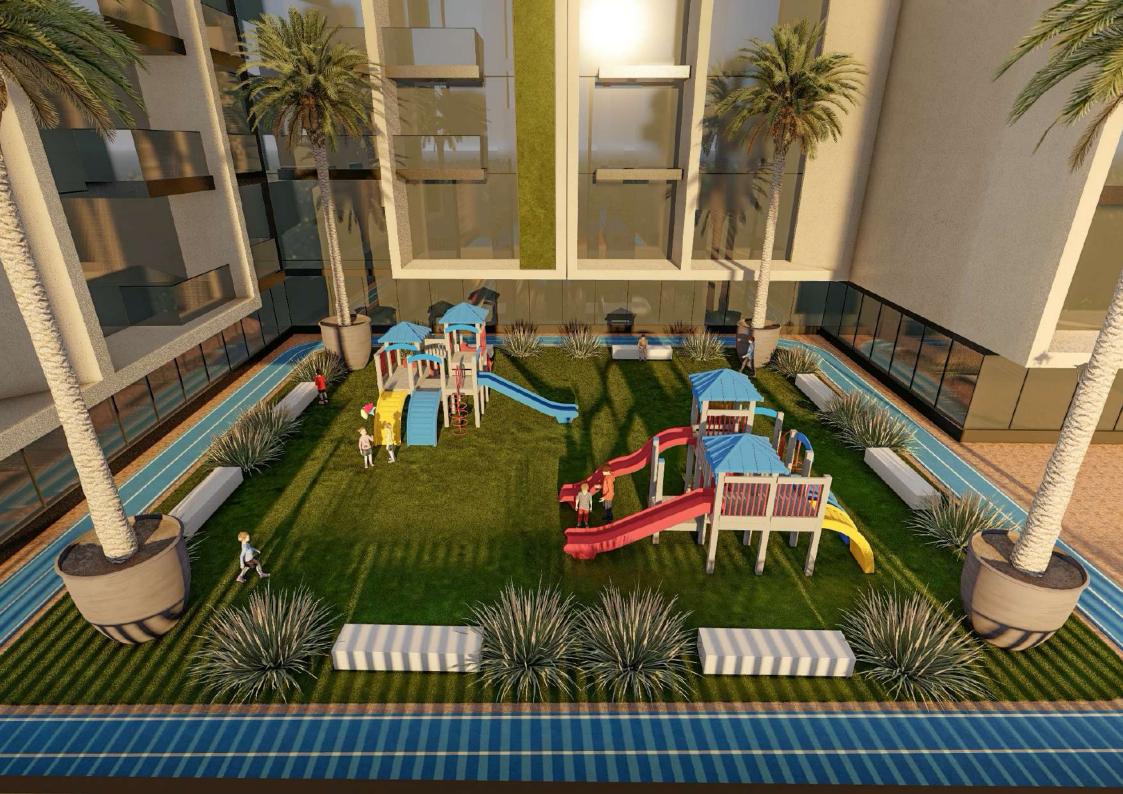

## **PROJECT SUMMARY**

- 4 Parking Levels
- 391 Total Flats
- 14 Total of Offices
- 4 Retails
- 17 Floor (2 offices, 16 Residential)

Gym Swimming Pool Kids Area Walking Track BBQ Area

Studio One Bedroom Two Bedroom