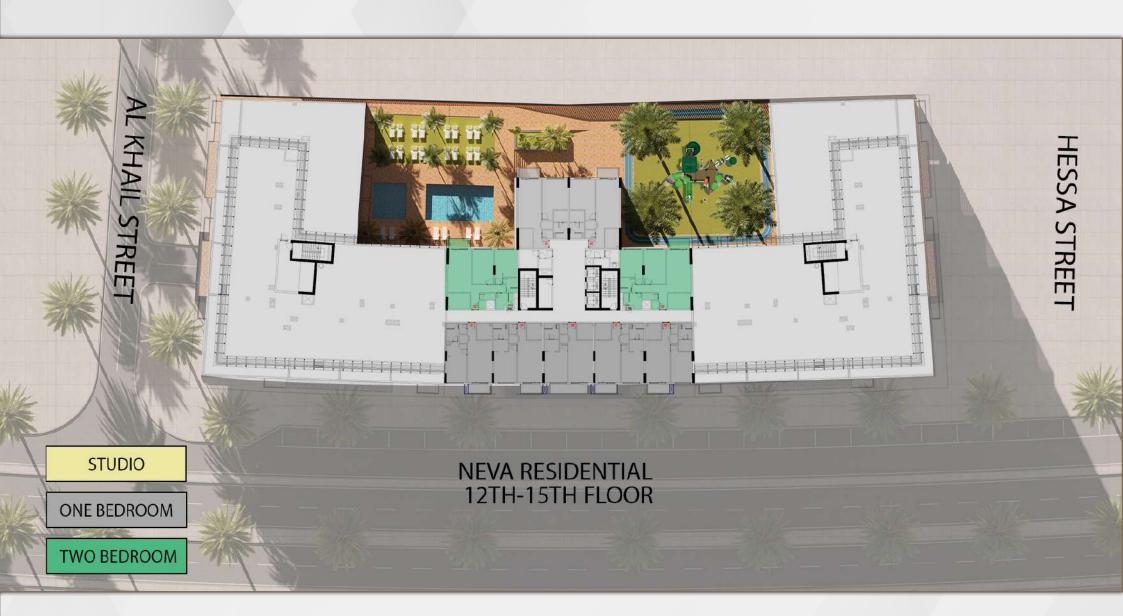

## **PROJECT SUMMARY**

- 4 Parking Levels
- 391 Total Flats
- 14 Total of Offices
- 4 Retails
- 17 Floor (2 offices, 16 Residential)

Gym Swimming Pool Kids Area Walking Track BBQ Area

Studio One Bedroom Two Bedroom