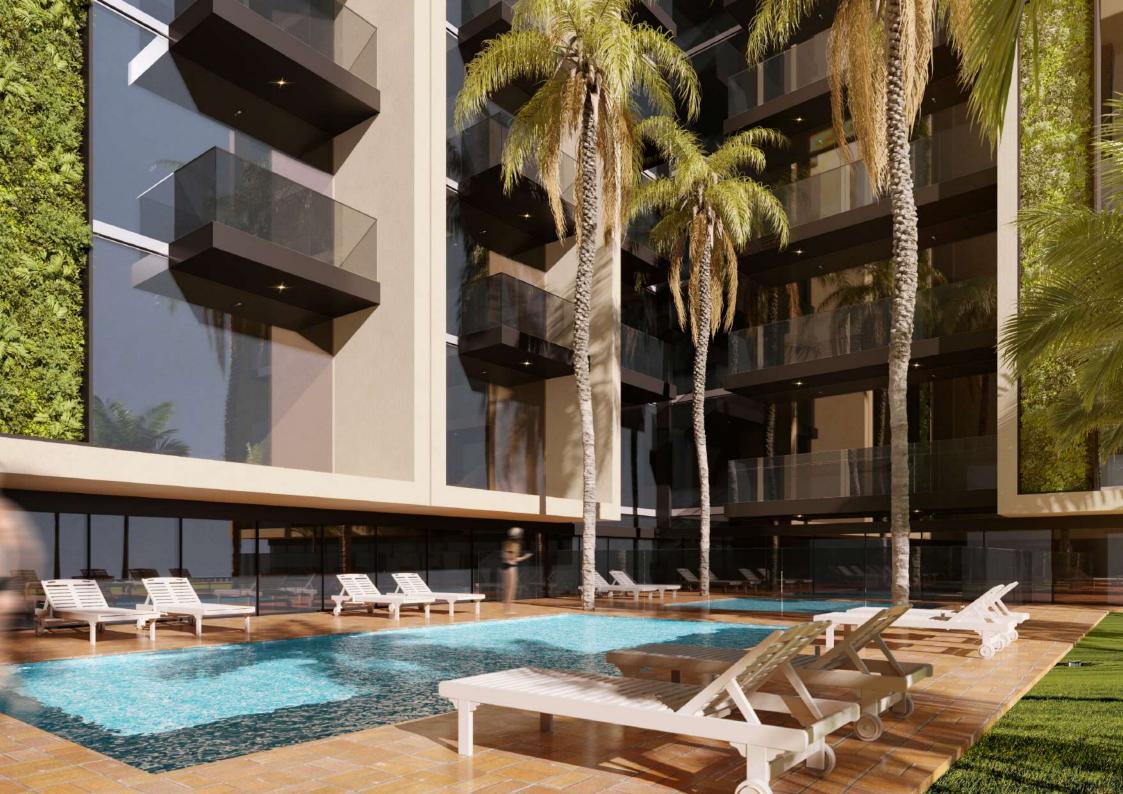

## **PROJECT SUMMARY**

- 4 Parking Levels
- 391 Total Flats
- 14 Total of Offices
- 4 Retails
- 17 Floor (2 offices, 16 Residential)

Gym Swimming Pool Kids Area Walking Track BBQ Area

Studio One Bedroom Two Bedroom

## Jumeirah Village Circle

Upon entering the entrance, you will feel a sense of leisure and tranquillity

Furnished Apartments

created with the highest quality furnishing and equipment

We are proud to offer you a Luxurious contemporary space with exceed your expectation and to offer you the level of living that you have always desired