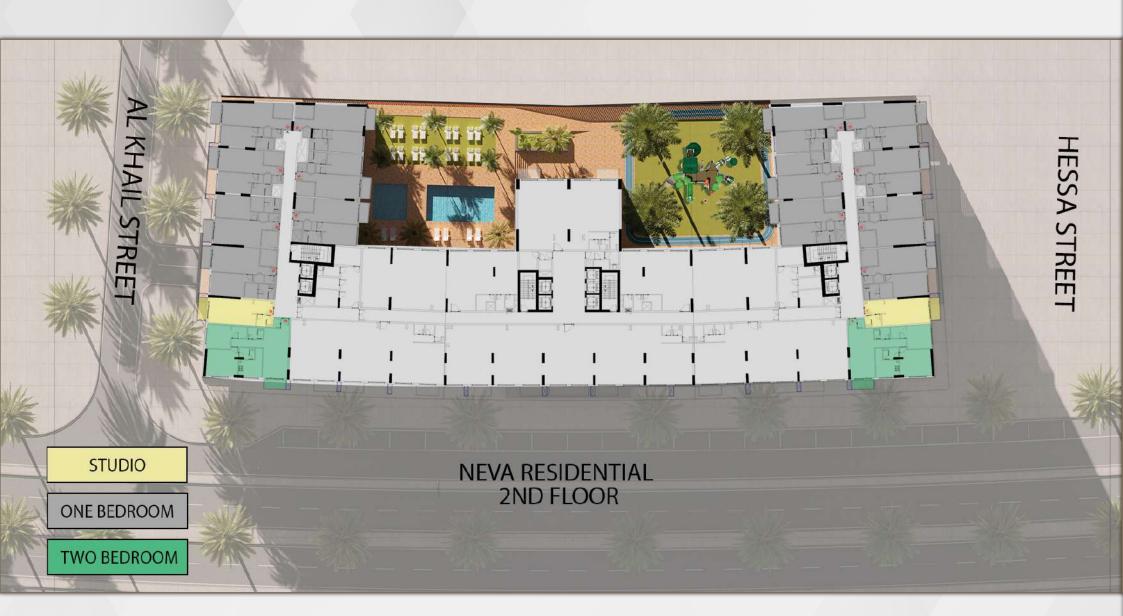

## **PROJECT SUMMARY**

- 4 Parking Levels
- 391 Total Flats
- 14 Total of Offices
- 4 Retails
- 17 Floor (2 offices, 16 Residential)

Gym Swimming Pool Kids Area Walking Track BBQ Area

Studio One Bedroom Two Bedroom