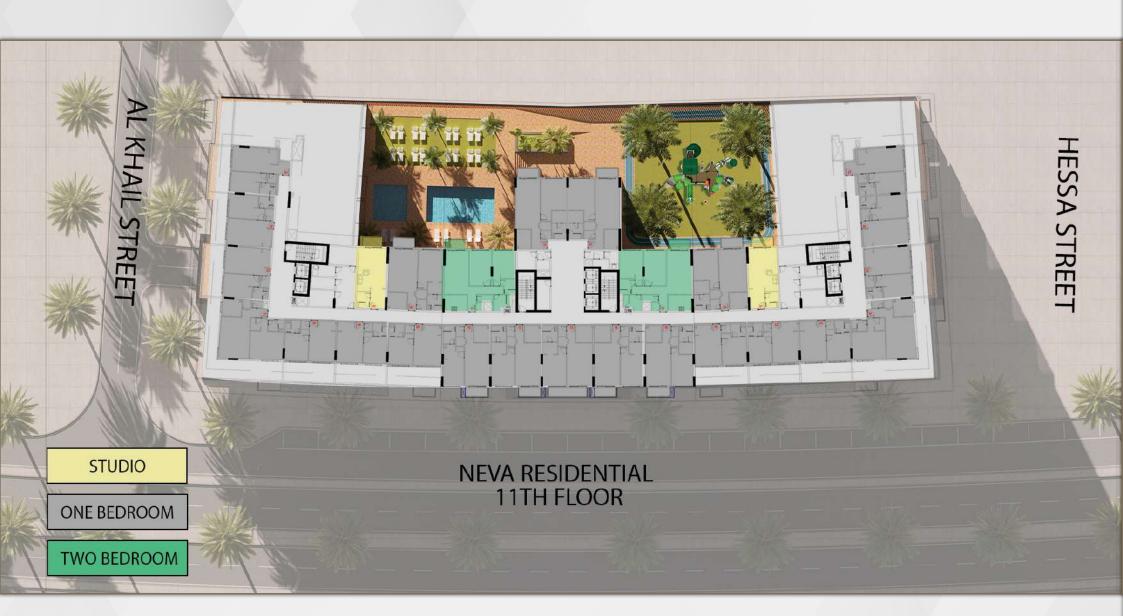

## **PROJECT SUMMARY**

- 4 Parking Levels
- 391 Total Flats
- 14 Total of Offices
- 4 Retails
- 17 Floor (2 offices, 16 Residential)

Gym Swimming Pool Kids Area Walking Track BBQ Area

Studio One Bedroom Two Bedroom