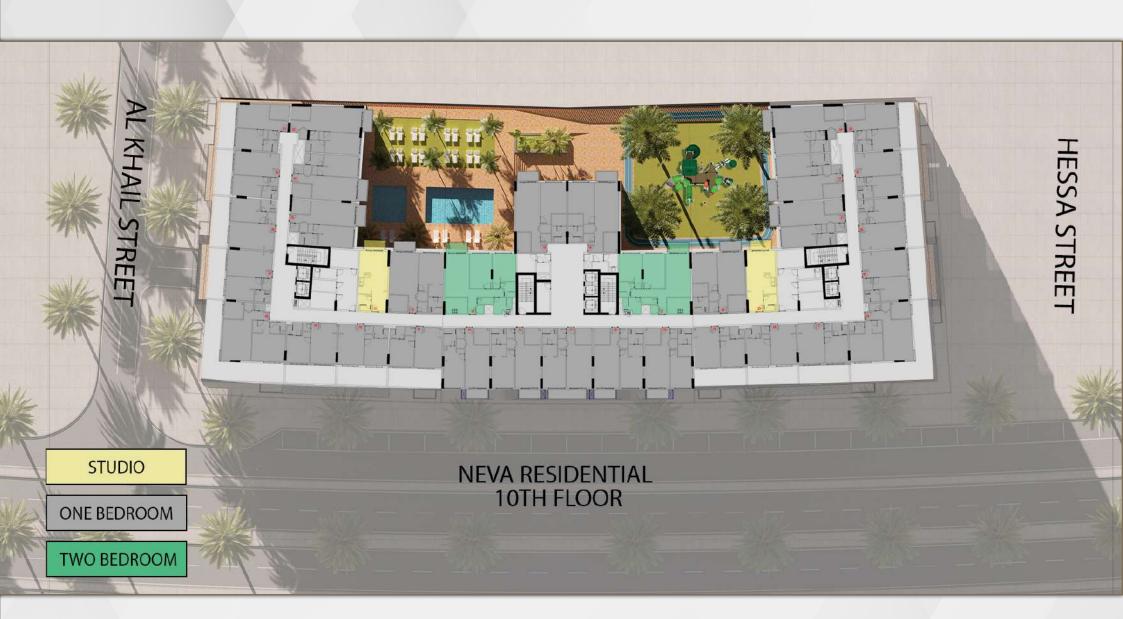

## **PROJECT SUMMARY**

- 4 Parking Levels
- 391 Total Flats
- 14 Total of Offices
- 4 Retails
- 17 Floor (2 offices, 16 Residential)

Gym Swimming Pool Kids Area Walking Track BBQ Area

Studio One Bedroom Two Bedroom