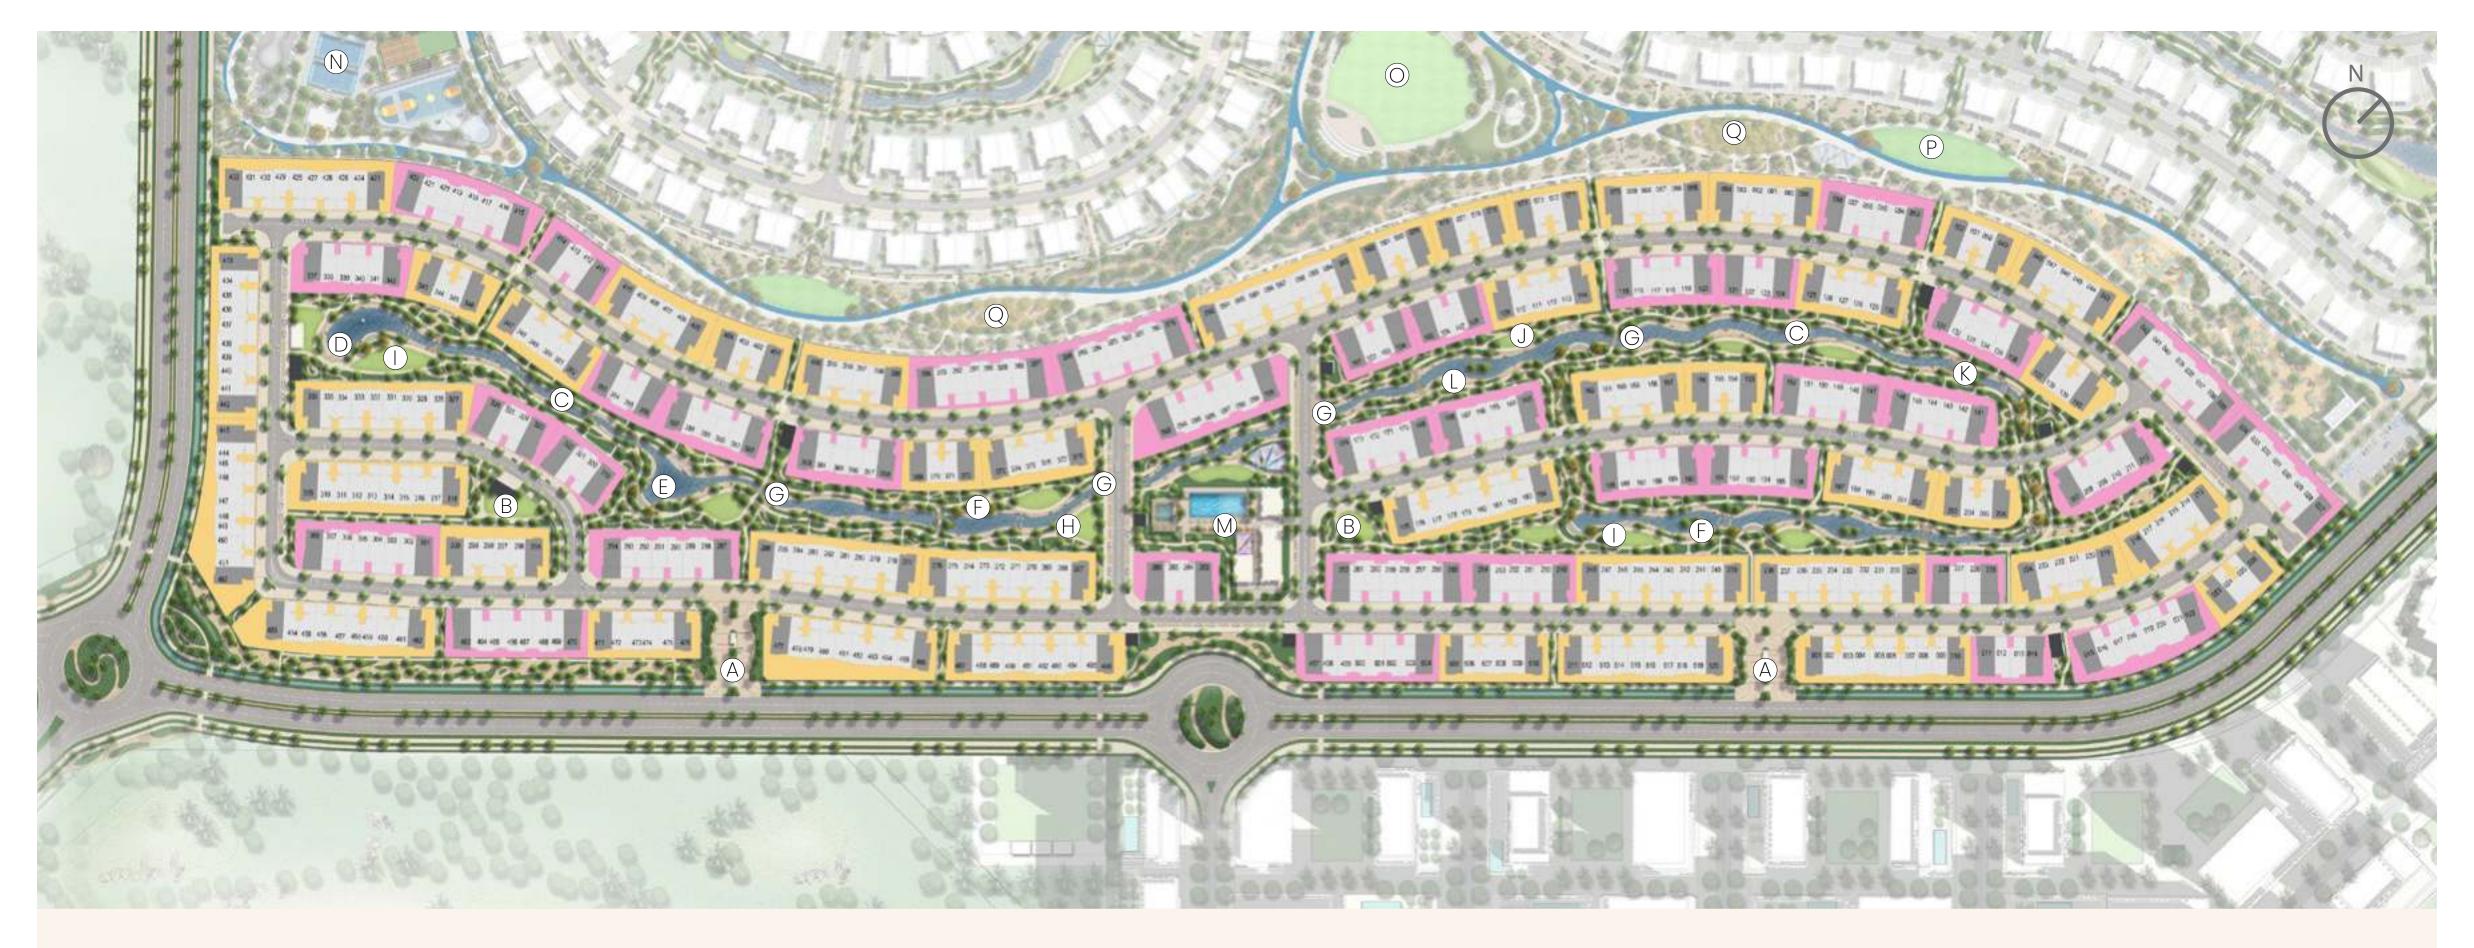

### **AMENITIES**

- (A) Guardhouse
- B Pocket Park
- (C) River/Wadi
- (D) Seating Deck
- (E) Wildlife Pond
- F Fire Pit Lounge

- Bridge Effect Pedestrian Crossing
- (H) Fitness & Games Area
- ( ) Community Lawn
- J Picnic Deck
- (K) Boulder Crossing
- Pebble Beach with Hammocks

#### M Community Clubhouse

- N Sport Park
- O Sunken Event Lawn
- P Kids Dale
- © Community Garden