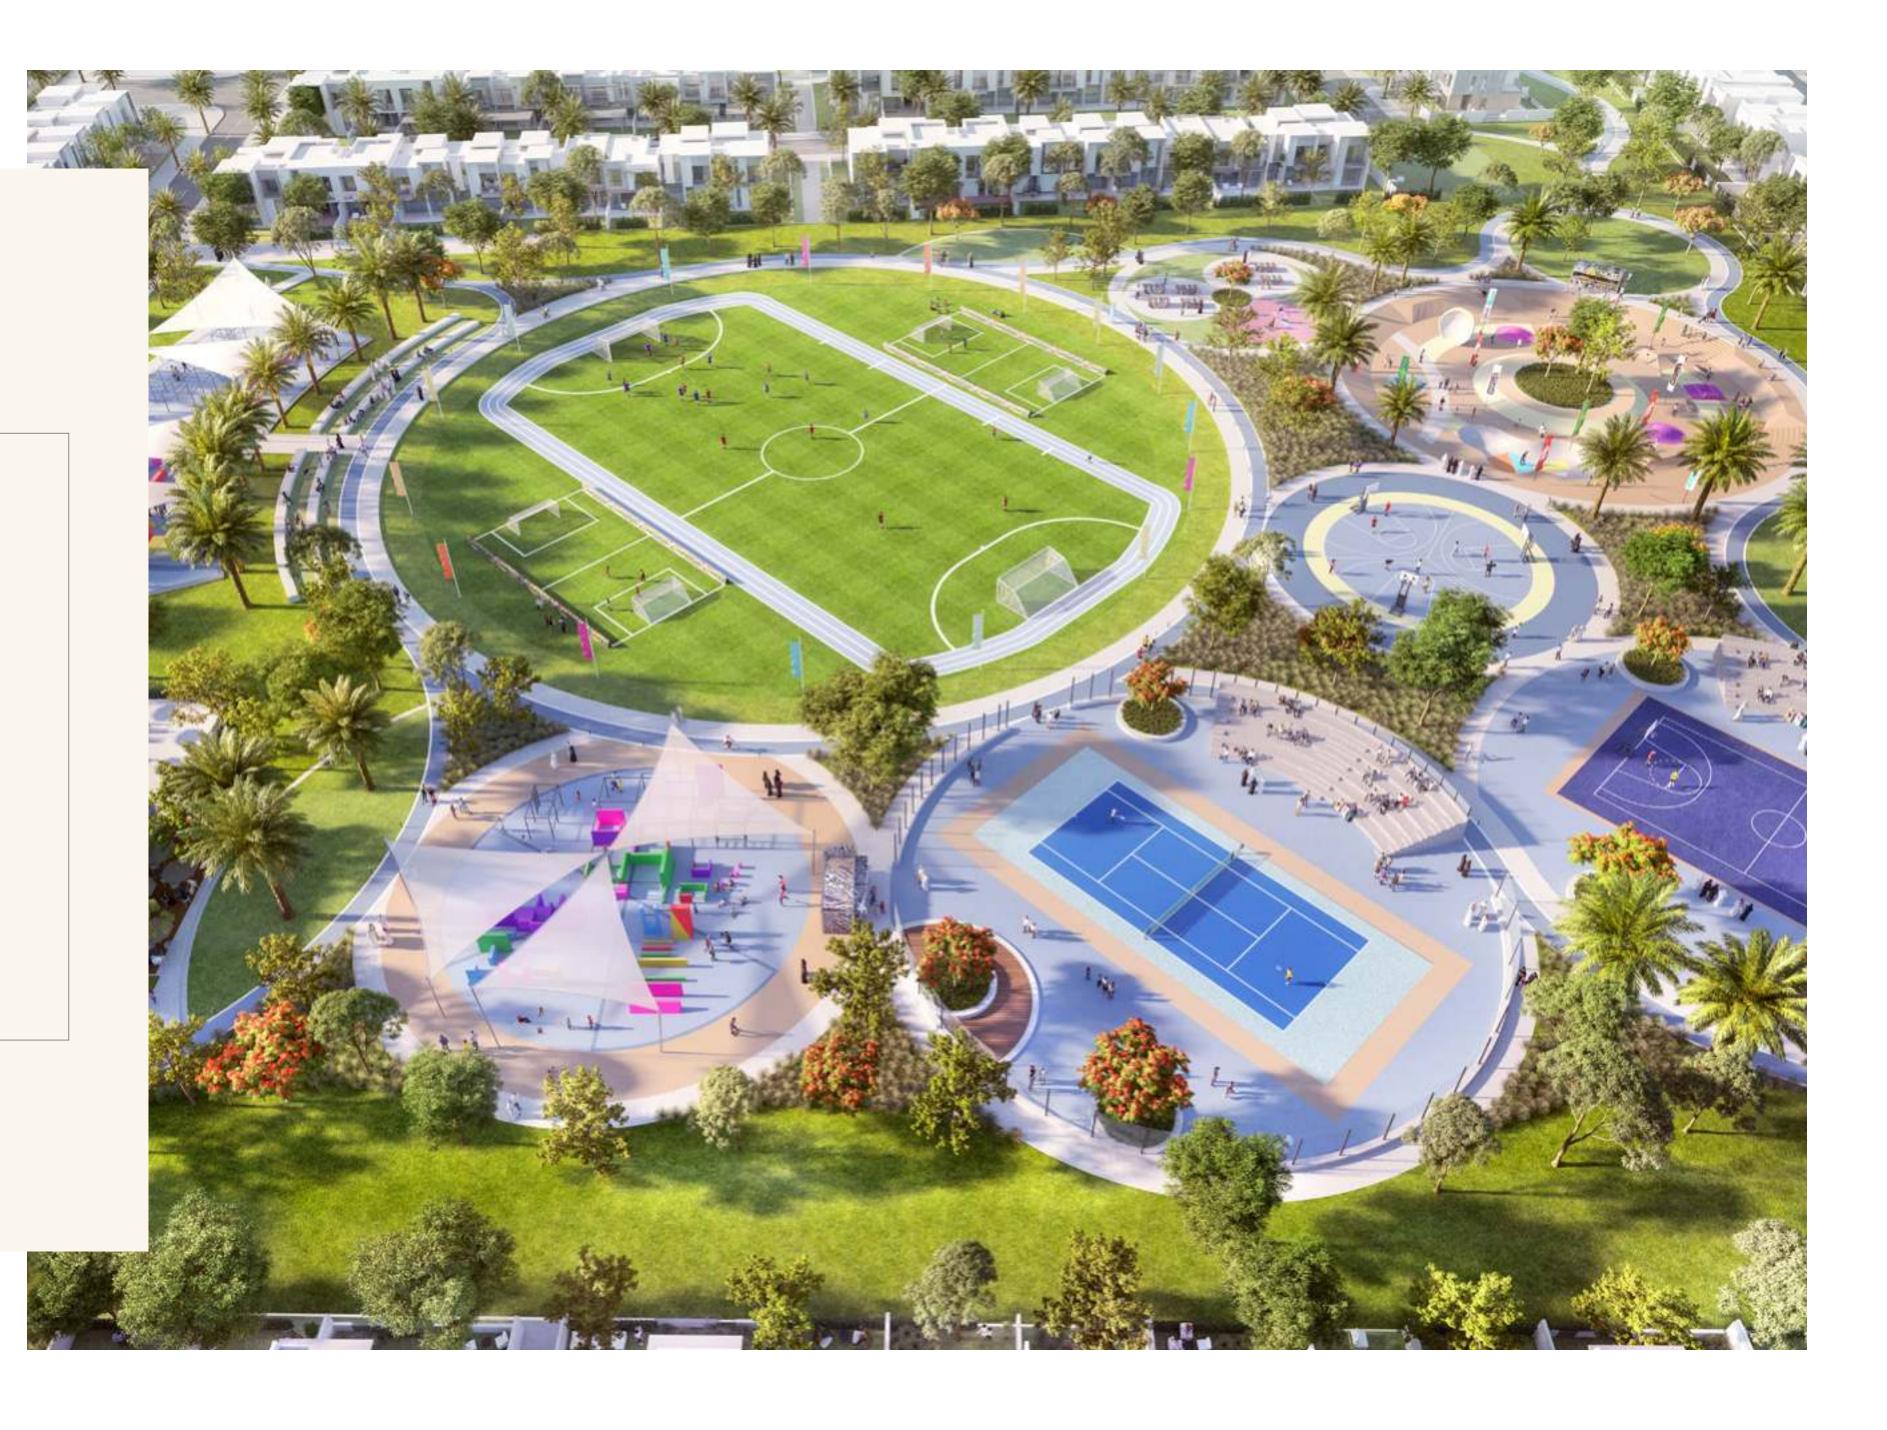

### KIDS' DALE

Let the little ones' imaginations soar at the Kids' Dale, where they can combine learning and play each and every day.

Climbing

Rock Amphitheatre

Space

Archaeological Play Area