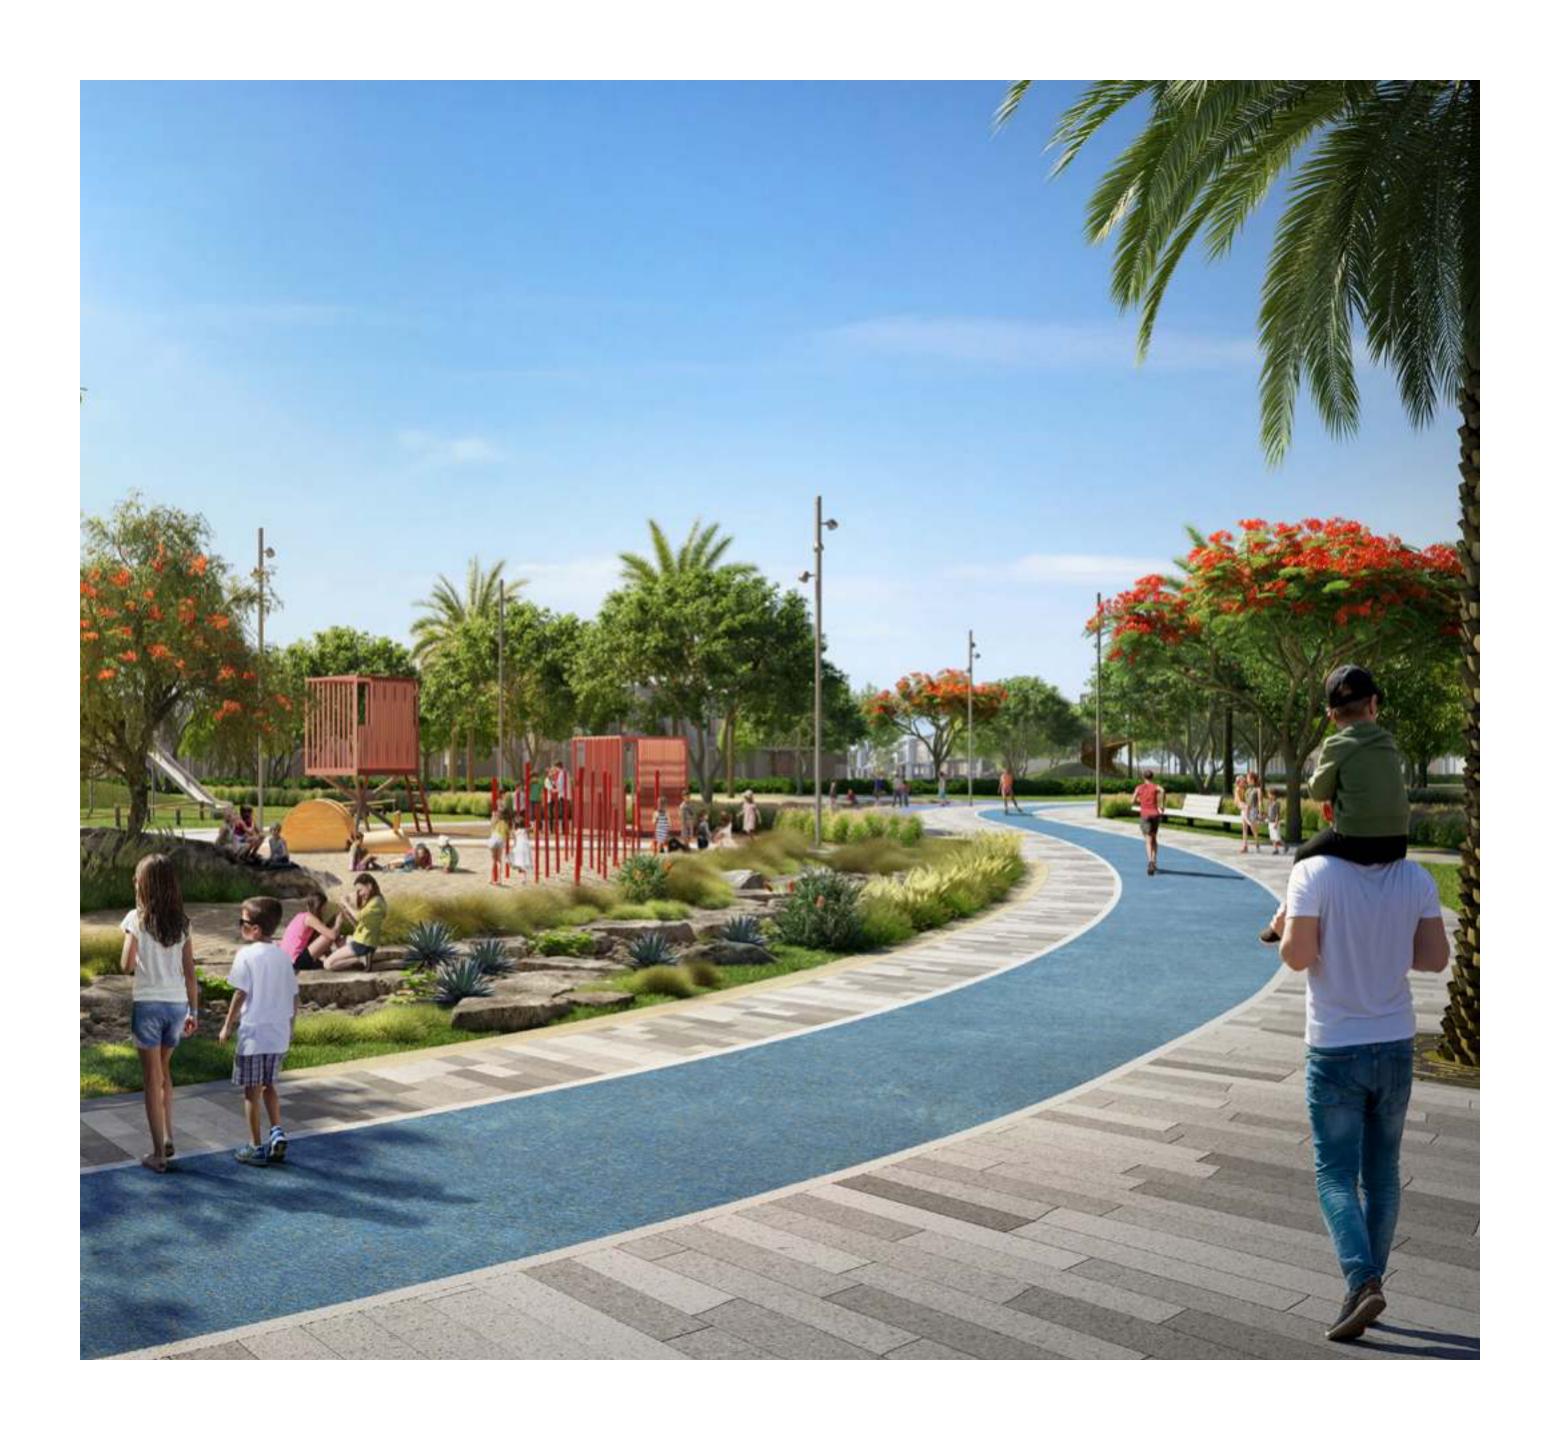

### **AMENITIES**

- (A) Guardhouse
- B Pocket Park
- (C) River/Wadi
- (D) Seating Deck
- (E) Wildlife Pond
- F Fire Pit Lounge

- Bridge Effect Pedestrian Crossing
- (H) Fitness & Games Area
- ( ) Community Lawn
- J Picnic Deck
- (K) Boulder Crossing
- Pebble Beach with Hammocks

#### M Community Clubhouse

- N Sport Park
- O Sunken Event Lawn
- P Kids Dale
- © Community Garden

### KIDS' DALE

Let the little ones' imaginations soar at the Kids' Dale, where they can combine learning and play each and every day.

Climbing

Rock Amphitheatre

Space

Archaeological Play Area