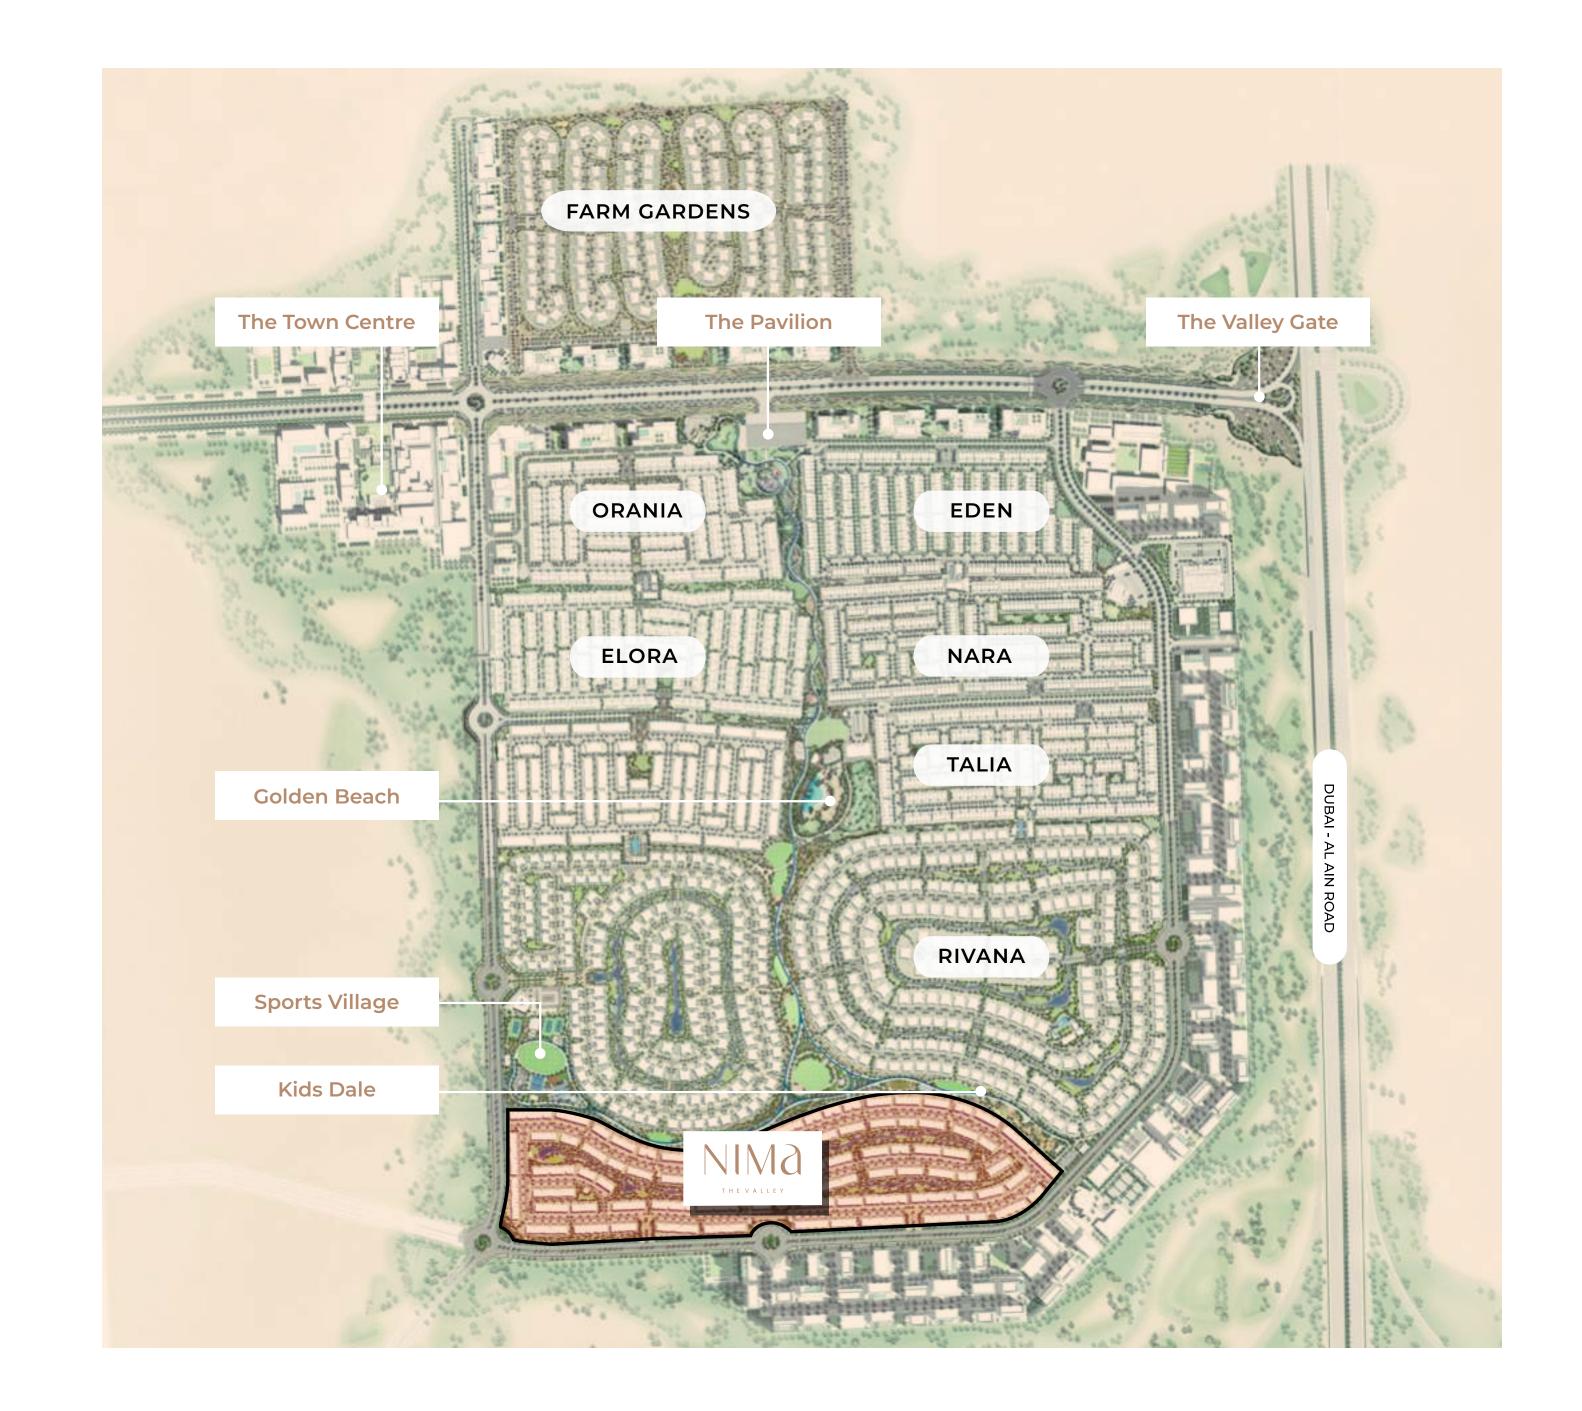

# DISCOVER A REALM BEYOND ORDINARY

Nestled across a sprawling 200 hectares, The Valley isn't just a location; it's a phenomenon. Encompassing over 4,500 homes, it weaves a narrative of unity and nature.

# NIMA - YOUR NATURAL HAVEN AT THE VALLEY

# STAY CONNECTED AND ROOTED

Strategically positioned, The Valley offers the best of both worlds. A brief 25-minute drive swiftly transitions from the vibrant hum of Dubai's Downtown to this tranquil suburban sanctuary on the Dubai-Al Ain Road. Experience the duality of life, where serenity meets accessibility.