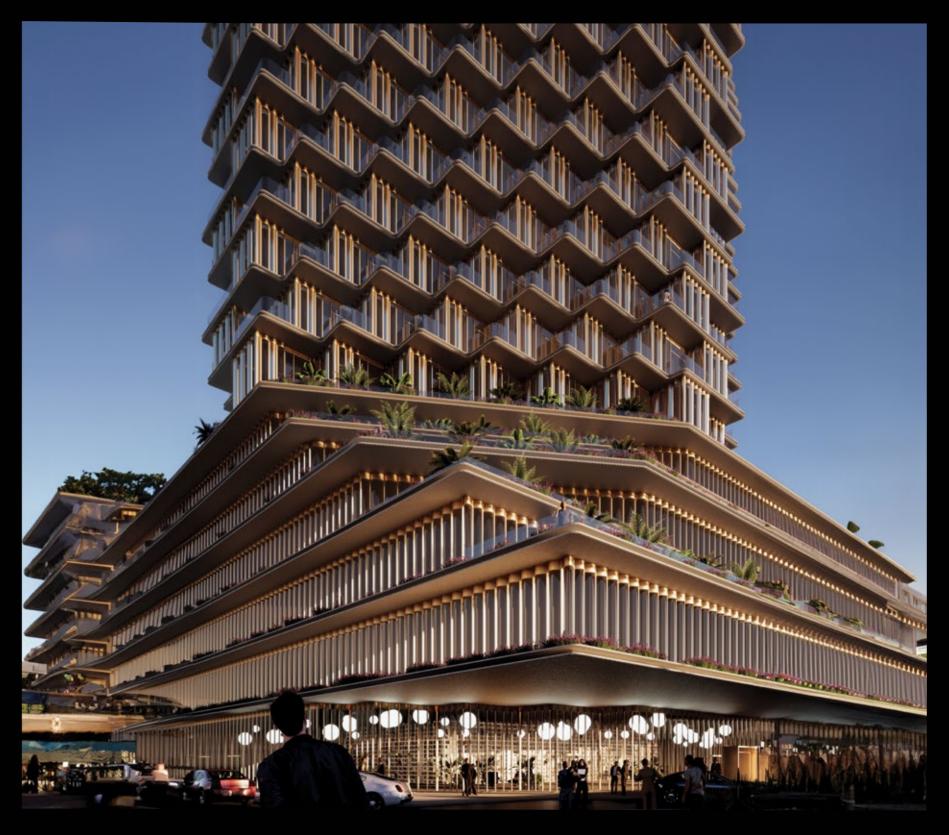

### DUBAI'S NEW BENCHMARK IN LUXURY LIVING.

Wasl is proud to present ONE B - an exquisitely crafted residential tower that boasts refined standards in sophistication and opulence. Towering majestically over the picturesque Dubai Water Canal on Sheikh Zayed Road, the 47-storey ONE B will feature an awe-inspiring design and amenities that will redefine luxury which is synonymous with the city.

### A LIVING EXPERIENCE CRAFTED WITH PASSION AND REFINEMENT.

The exceptional design and craftsmanship are evident in even the smallest detail of the tower. Welcoming you to a universe of grandeur is the striking podium with its elevated ceiling and towering column structures. Leaving you in awe the moment you step in, the podium stands as a testament to the opulence you experience inside the tower.