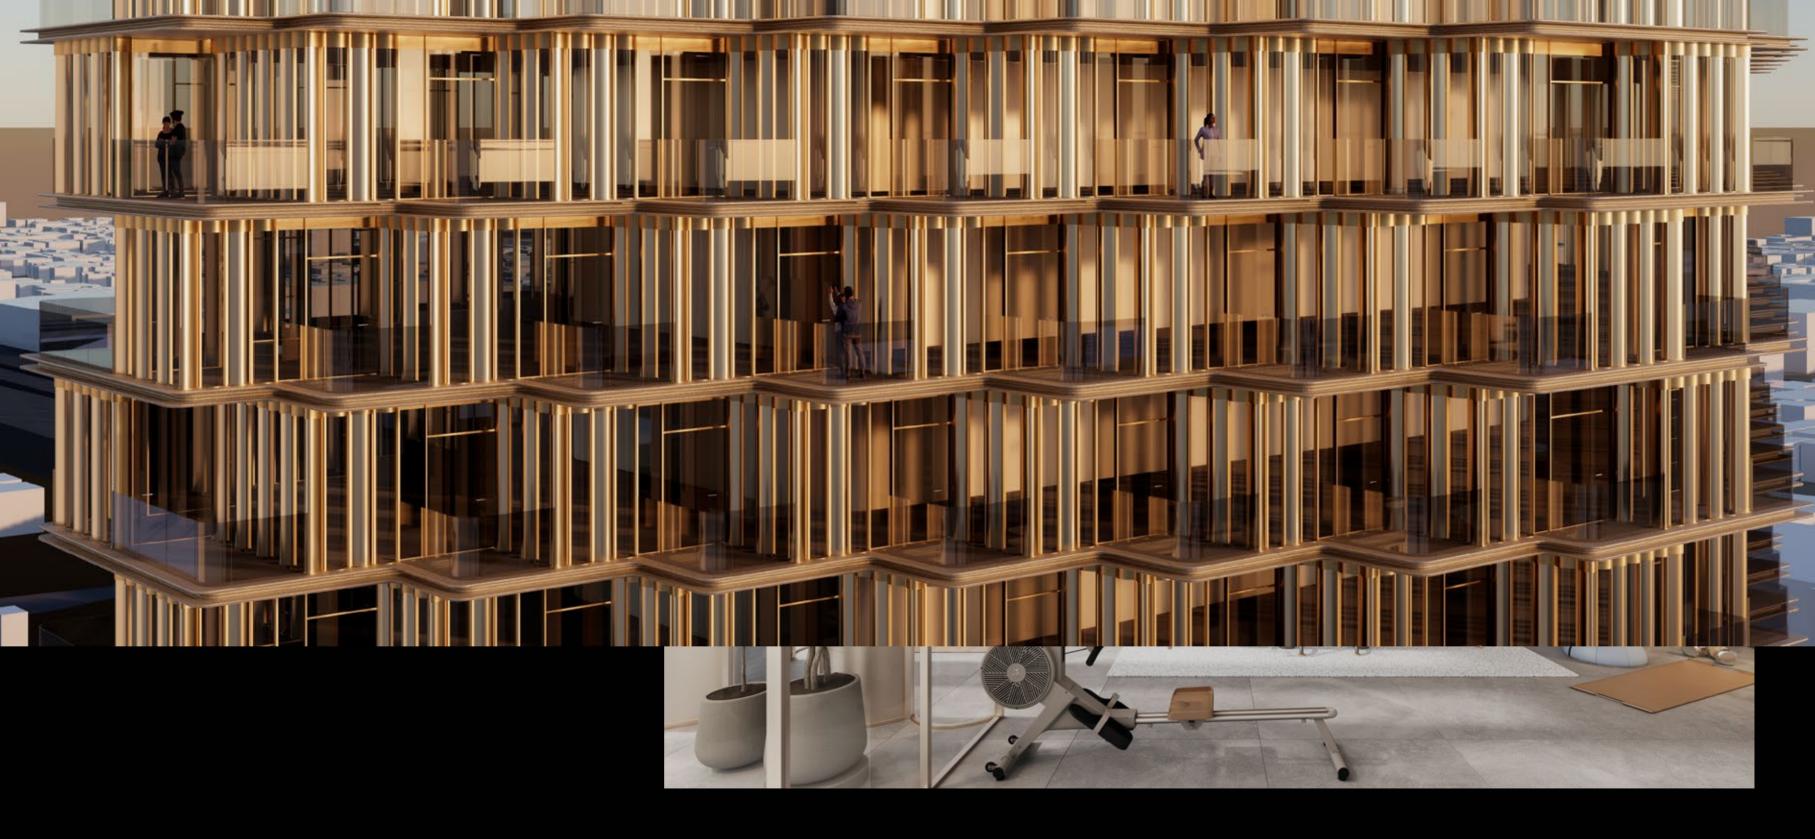

### DUBAI'S NEW BENCHMARK IN LUXURY LIVING.

Wasl is proud to present ONE B - an exquisitely crafted residential tower that boasts refined standards in sophistication and opulence. Towering majestically over the picturesque Dubai Water Canal on Sheikh Zayed Road, the 47-storey ONE B will feature an awe-inspiring design and amenities that will redefine luxury which is synonymous with the city.

The homes are a world apart. Featuring one, two, three-bedroom as well as duplex and penthouse units, the homes come with expansive spaces and are meticulously designed to impart an aura of absolute luxury and comfort. Equally magnificent are the lifestyle amenities – the finest Dubai has to offer.