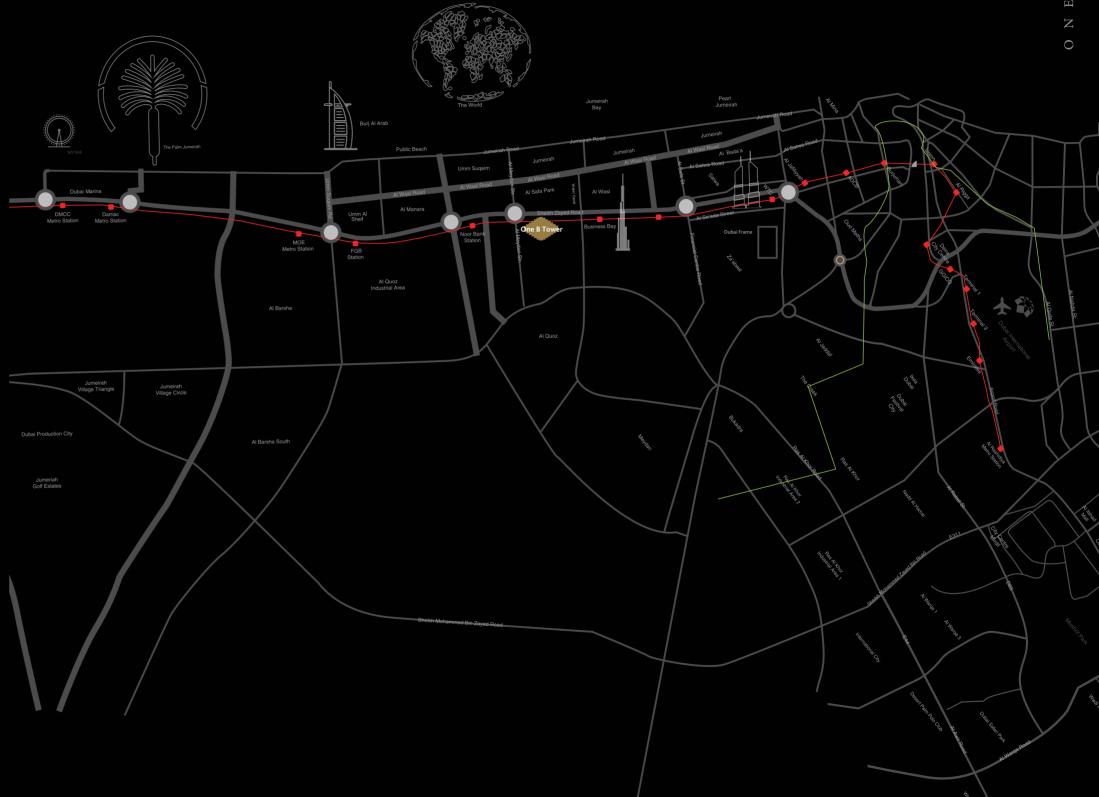

### THAT MAKE YOUR EVERYDAY RICHER.

Nestled along the iconic Sheikh Zayed Road, ONE B's unparalleled location offers a captivating panorama as it gracefully overlooks the stunning Dubai Water Canal. This prime position in Dubai's upscale Business Bay, not only defines ONE B as a beacon of architectural elegance, but also transforms each residence into a waterfront sanctuary.

#### WHERE EVERY PRIME DESTINATION IS RIGHT IN YOUR NEIGHBOURHOOD.

DUBAI WATER CANAL BOARDWALK - **1 MINUTE** 

SAFA PARK - 5 MINUTES

BUSINESS BAY METRO STATION - 10 MINUTES

BURJ KHALIFA - **12 MINUTES** 

DUBAI MALL - **12 minutes** 

DUBAI WORLD TRADE CENTRE - **14 MINUTES** 

DUBAI INTERNATIONAL AIRPORT - 20 MINUTES