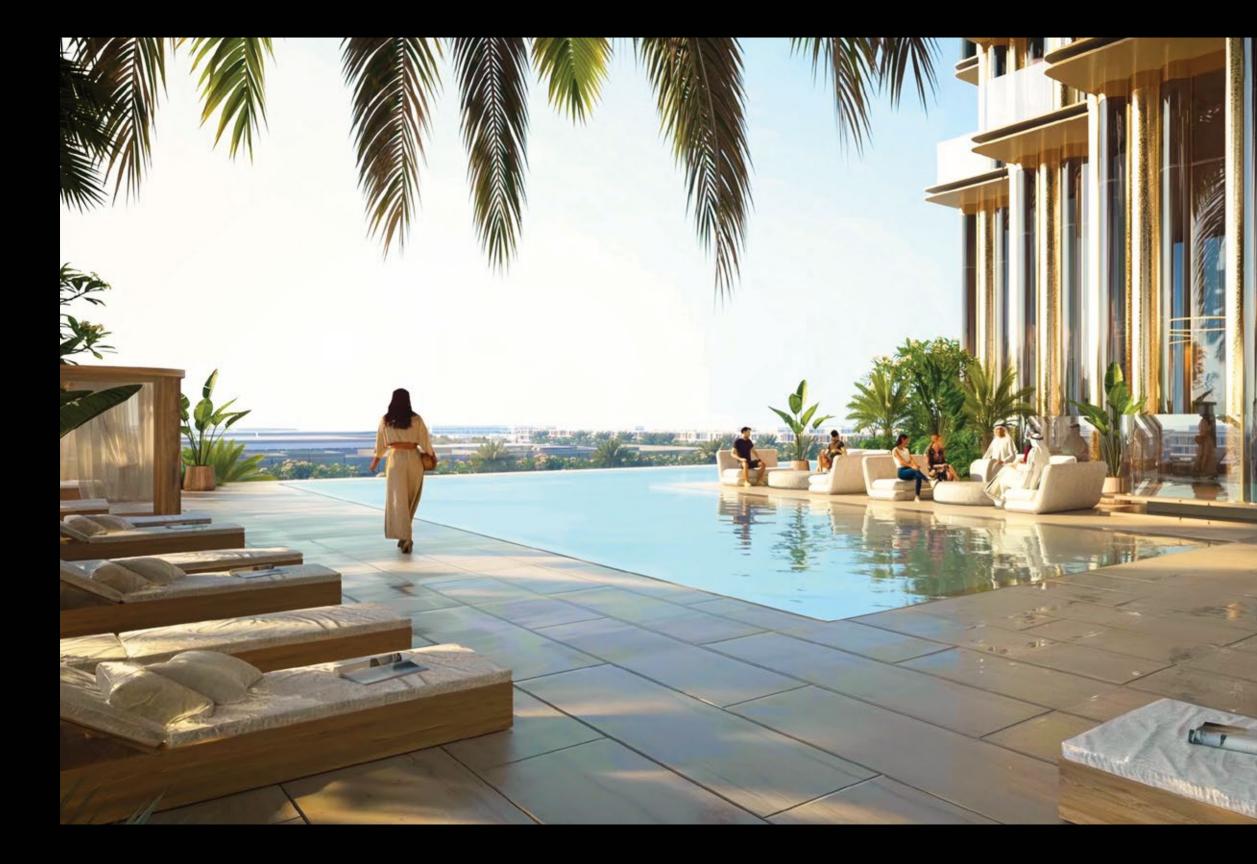

# OUTDOOR POOL

-

1550 sq.ft / 144 sqm 240sq.ft / 22.3 sqm Suite Area Balcony Area

Sub - Total Area 1790 sq.ft / 166.3 sqm