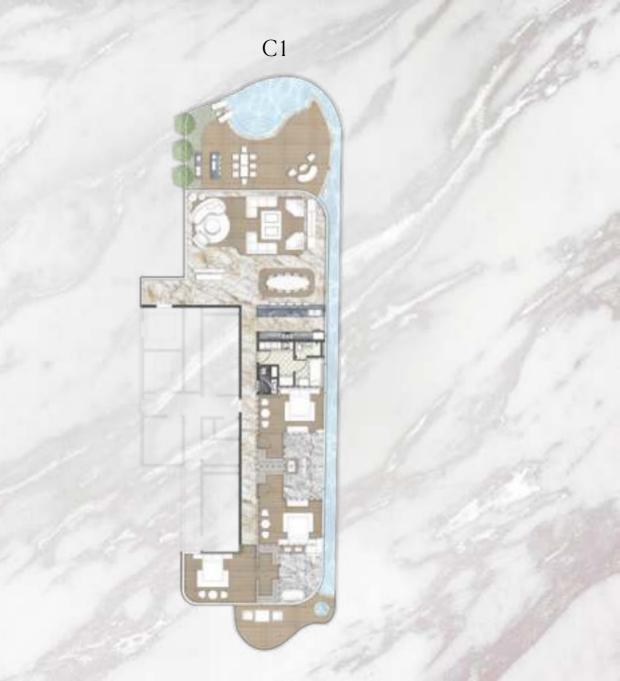

#### UNIT DETAILS - TYPE C Corner

| Residences | 2,900 Sq.Ft. | 270 Sq.M. |
|------------|--------------|-----------|
| Terrace    | 1,830 Sq.Ft. | 170 Sq.M. |
| Total      | 4,730 Sq.Ft. | 440 Sq.M  |

| FL    | OOR MAPPING |
|-------|-------------|
| FLOOR | MAP         |
| 1st   | a a         |