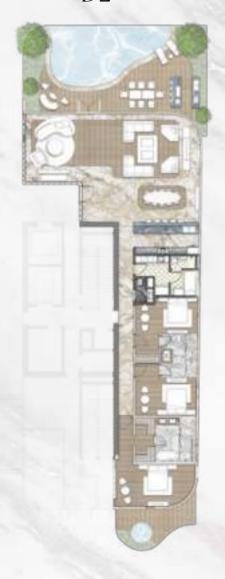

#### UNIT DETAILS - TYPE PENTHOUSE

| Total      | 5,460 Sq.Ft. | 508 Sq.M  |
|------------|--------------|-----------|
| Terrace    | 1,895 Sq.Ft. | 176 Sq.M. |
| Residences | 3,565 Sq.Ft. | 332 Sq.M. |

| FLOOR MAPPING |     |
|---------------|-----|
| FLOOR         | MAP |
| 2nd           |     |
| 4th           |     |
| 6th           | AA  |

## UNIT AMENITIES

- 01. Living
- 02. Dining
- 03. Show Kitchen
- 04. Boh Kitchen
- 05. Powder Room
- 06. Master Suite
- 07. Master Lounge
- 08. Guest Room 1
- 09. Guest Room 2
- 10. Guest Room 3
- 11. Laundry Room
- 12. Staff Quarters
- 13. Outdoor Terrace
- 14. Private Pool
- 15. Outdoor Dining Area
- 16. Tepanyaki Staton
- 17. Outdoor Seating Area