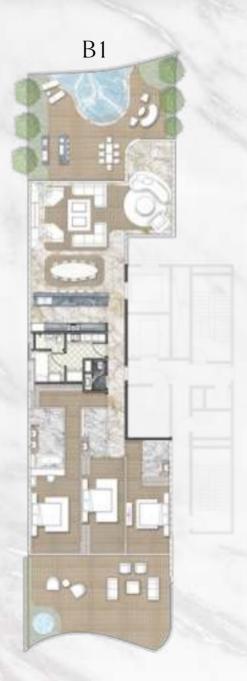

#### UNIT DETAILS - TYPE B

| Total      | 4,400. Sq.Ft. | 409 Sq.M  |
|------------|---------------|-----------|
| Terrace    | 2,000 Sq.Ft.  | 186 Sq.M. |
| Residences | 2,400 Sq.Ft.  | 223 Sq.M. |

| FL    | OOR MAPPING |
|-------|-------------|
| FLOOR | MAP         |
| 1st   | BI          |