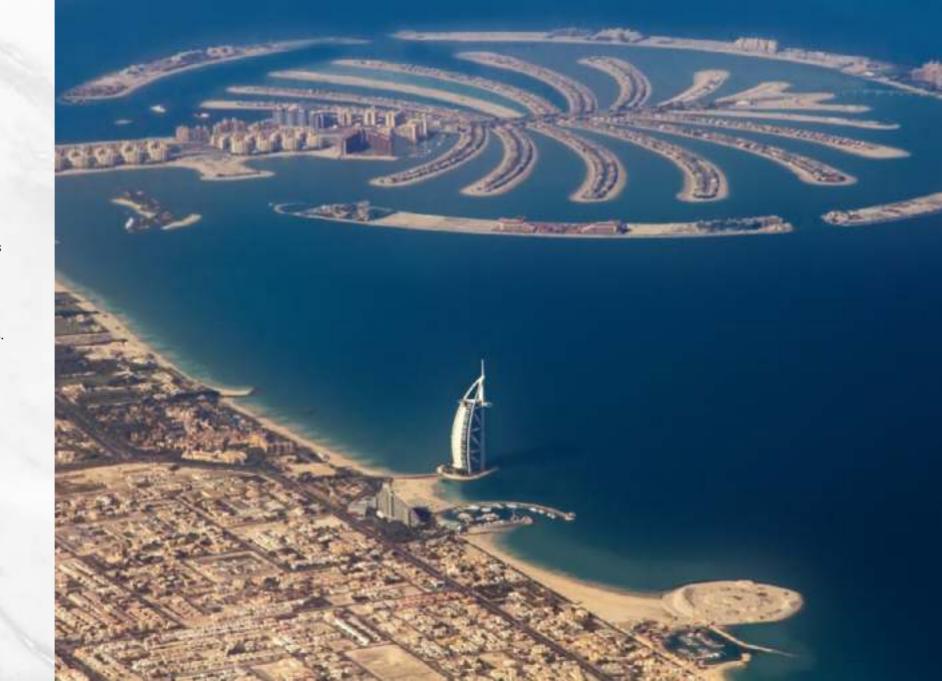

#### LOCATED AT PALM JUMEIRAH

One of the world's most daring developments, the Palm Jumeirah in Dubai is a haven for vacationers. Jutting out into the Arabian Gulf, this artificial archipelago was built in the shape of a palm tree, with a 3-milelong trunk and a fan of fronds lined with luxury villas and five-star hotels.

2 MIN TO ATLANTIS

5 MIN TO NAKHEEL MALL

15 MIN TO BURJ AL ARAB

15 MIN TO DUBAI MARINA

15 MIN TO MALL OF THE EMIRATES

25 MIN TO DUBAI MALL

25 MIN TO DIFC

2 MIN TO ATLANTIS

5 MIN TO NAKHEEL MALL

15 MIN TO BURJ AL ARAB

15 MIN TO DUBAI MARINA

15 MIN TO MALL OF THE EMIRATES

25 MIN TO DUBAI MALL

25 MIN TO DIFC

Each curve on the exterior is placed deliberately to hold the unit pools and green pockets, giving the building a wave-like and integrated architectural character. One Crescent has 25 luxurious "Villas & Penthouses in the Sky" with stunning views of the Ocean, Burj Al Arab and the Dubai skyline, as well as terraces with private swimming pools and spacious entertainment areas. The entire design employs a simple material palette to embrace the distinctive style and emanates luxury living via its prominent presence in the metropolis.

## THE LOCATION

2 MIN TO ATLANTIS

5 MIN TO NAKHEEL MALL

15 MIN TO BURJ AL ARAB

15 MIN TO DUBAI MARINA

15 MIN TO MALL OF THE EMIRATES

25 MIN TO DUBAI MALL

25 MIN TO DIFC

#### Palm Jumeirah

One of the world's most daring developments, the Palm Jumeirah in Dubai is a haven for vacationers. Jutting out into the Arabian Gulf, this artificial archipelago was built in the shape of a palm tree, with a 3-mile-long trunk and a fan of fronds lined with luxury villas and five-star hotels.