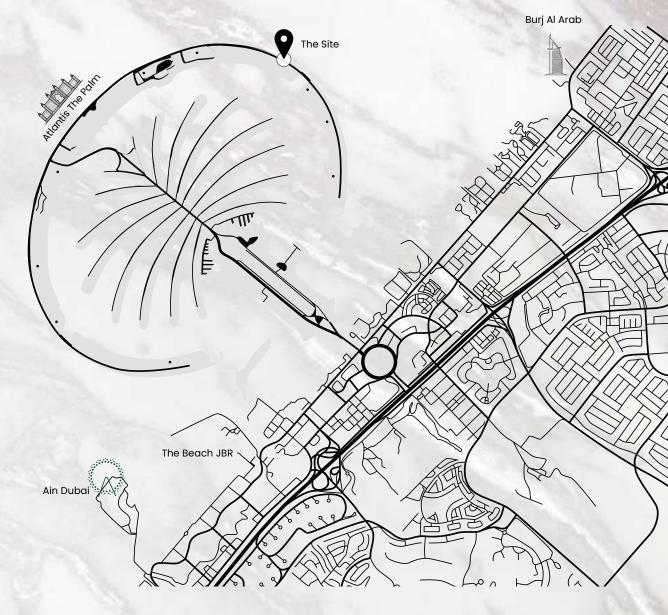

#### LOCATED AT PALM JUMEIRAH

One of the world's most daring developments, the Palm Jumeirah in Dubai is a haven for vacationers. Jutting out into the Arabian Gulf, this artificial archipelago was built in the shape of a palm tree, with a 3-milelong trunk and a fan of fronds lined with luxury villas and five-star hotels.

2 MIN TO ATLANTIS

5 MIN TO NAKHEEL MALL

15 MIN TO BURJ AL ARAB

15 MIN TO DUBAI MARINA

15 MIN TO MALL OF THE EMIRATES

25 MIN TO DUBAI MALL

25 MIN TO DIFC

## THE LOCATION

2 MIN TO ATLANTIS

5 MIN TO NAKHEEL MALL

15 MIN TO BURJ AL ARAB

15 MIN TO DUBAI MARINA

15 MIN TO MALL OF THE EMIRATES

25 MIN TO DUBAI MALL

25 MIN TO DIFC

#### Palm Jumeirah

One of the world's most daring developments, the Palm Jumeirah in Dubai is a haven for vacationers. Jutting out into the Arabian Gulf, this artificial archipelago was built in the shape of a palm tree, with a 3-mile-long trunk and a fan of fronds lined with luxury villas and five-star hotels.