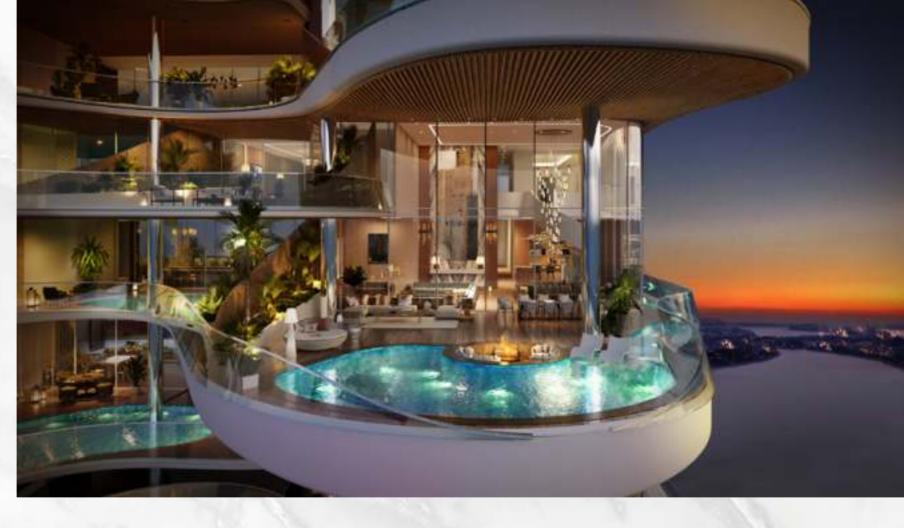

# ARRIVE IN STYLE

A prestigious new landmark in Palm Jumeirah, reserved for the select few. A stunning collection of 3-4 Bedroom Penthouses, 5 Bedroom Sky Villas and 6 Bedroom Sky Mansions, n a contemporary designer edifice. Redefining luxury, amenities, craftsmanship and a lifestyle beyond compare.

Each curve on the exterior is placed deliberately to hold the unit pools and green pockets, giving the building a wave-like and integrated architectural character. One Crescent has 25 luxurious "Villas & Penthouses in the Sky" with stunning views of the Ocean, Burj Al Arab and the Dubai skyline, as well as terraces with private swimming pools and spacious entertainment areas. The entire design employs a simple material palette to embrace the distinctive style and emanates luxury living via its prominent presence in the metropolis.

#### Shaun Killa

Founder - Killa Design

The Residence aims to create a new standard of luxury living, and to make a lasting imprint.

Bringing to life the concept of "Villas in the sky". Inspired by the smooth and rhythmic curves of the Ocean waves. With distinctive features such as infinity edge pools, double height volumes, large terraces. The Residence aims to create a new standard of luxury living, and to make a lasting imprint.

## A stunning collection of 4 Bedroom Penthouses

Bringing to life the concept of "Villas in the sky".

Inspired by the smooth and rhythmic curves of the Ocean waves. With distinctive features such as infinity edge pools, double height volumes, large terraces. The Residence aims to create a new standard of luxury living, and to make a lasting imprint.

## ONE UNIQUE STORY

A stunning collection of 5 Bedroom Sky Villas

Bringing to life the concept of "Villas in the sky".

Inspired by the smooth and rhythmic curves of the Ocean waves. With distinctive features such as infinity edge pools, double height volumes, large terraces. The Residence aims to create a new standard of luxury living, and to make a lasting imprint.