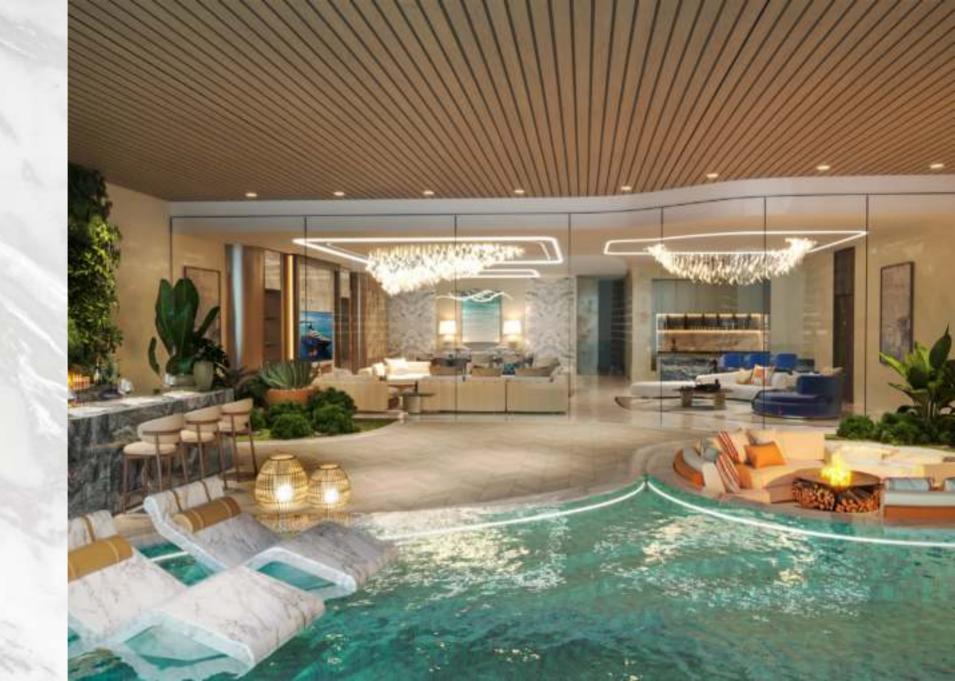

## ENDLESS WATER VIEWS IN EVERY DIRECTION

One Crescent ameniteis represnt the best of leisure, wellness and entertaining.

All set around Palm Crescent and designed with the building's sleek, nautical sensibility in mind from the elegant interior to the pools, spa, fitness, cigar lounge, residents have multiple spaces in which to relax, workout, socialize and enjoy this spectacular ocean-side, Burj Al Arab, Down-Town's Skyline's views.

### RESIDENCE FEATURES

- Stunning G+9 Development
- Only 25 exclusive residences comprising of Penthouses, Sky Villas and two Sky Mansions
- Sizes ranging from 3,800 sq. ft. to 16,300 sq. ft.
- All residences with stunning Palm ocean view
- Private Elevators, that opens directly in your living room
- Exclusive membership to a World Class Golf course
- 24/7 Dedicated world wide concierge App By Lujo
- Expected delivery Ql, 2025