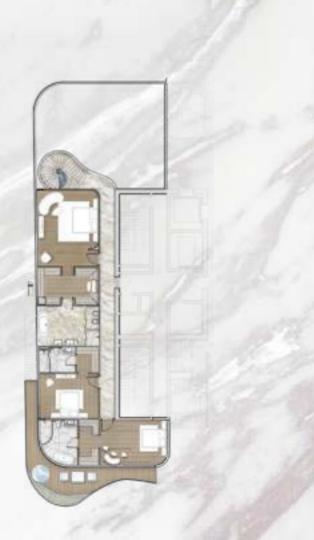

#### UNIT DETAILS - TYPE PENTHOUSE

| Total      | 5,460 Sq.Ft. | 508 Sq.M  |
|------------|--------------|-----------|
| Terrace    | 1,895 Sq.Ft. | 176 Sq.M. |
| Residences | 3,565 Sq.Ft. | 332 Sq.M. |

| FLOOR MAPPING |     |
|---------------|-----|
| FLOOR         | MAP |
| 2nd           |     |
| 4th           |     |
| 6th           | AA  |

## UNIT AMENITIES

- 01. Living
- 02. Dining
- 03. Show Kitchen
- 04. Boh Kitchen
- 05. Powder Room
- 06. Master Suite
- 07. Master Lounge
- 08. Guest Room 1
- 09. Guest Room 2
- 10. Guest Room 3
- 11. Laundry Room
- 12. Staff Quarters
- 13. Outdoor Terrace
- 14. Private Pool
- 15. Outdoor Dining Area
- 16. Tepanyaki Staton
- 17. Outdoor Seating Area