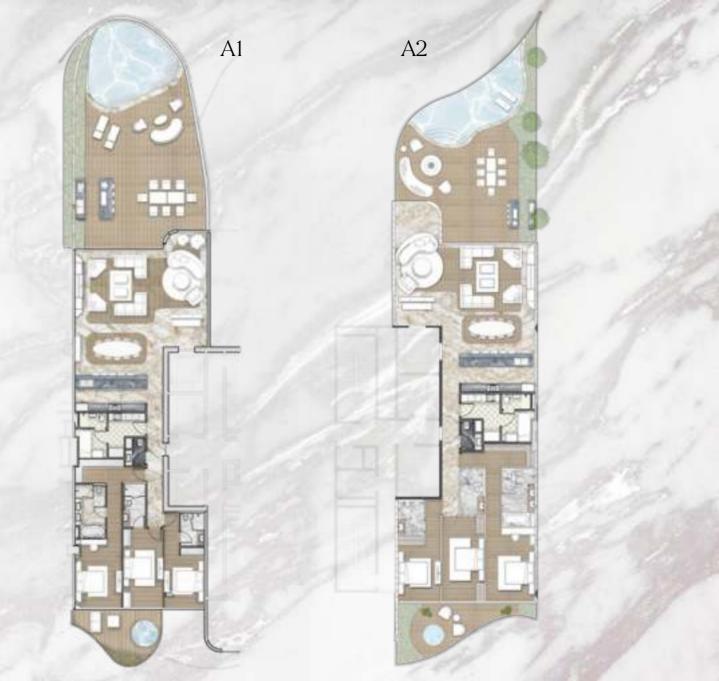

#### UNIT DETAILS - TYPE A1

| Residence | s 2,400 Sq.Ft. | 223 Sq.M. |
|-----------|----------------|-----------|
| Terrace   | 1,800 Sq.Ft.   | 168 Sq.M. |
| Total     | 4200 Sq.Ft.    | 391 Sq.M  |

#### UNIT DETAILS - TYPE A2

| Total      | 3,820 Sq.Ft. | 355 Sq.M  |  |
|------------|--------------|-----------|--|
| Terrace    | 1,420 Sq.Ft. | 132 Sq.M. |  |
| Residences | 2,400 Sq.Ft. | 223 Sq.M. |  |

| FLO   | OR MAPPING |
|-------|------------|
| FLOOR | MAP        |
| 3rd   | AI A2      |
| 5th   |            |
| 7th   |            |
| 9th   |            |

## UNIT AMENITIES

- 01. Living
- 02. Dining
- 03. Show Kitchen
- 04. Boh Kitchen
- 05. Powder Room
- 06. Master Suite
- 07. Master Lounge
- 08. Guest Room 1
- 09. Guest Room 2
- 10. Laundry Room
- 11. Staff Quarters
- 12. Outdoor Terrace
- 13. Private Pool
- 14. Outdoor Dining Area
- 15. Tepanyaki Staton
- 16. Outdoor Seating Area