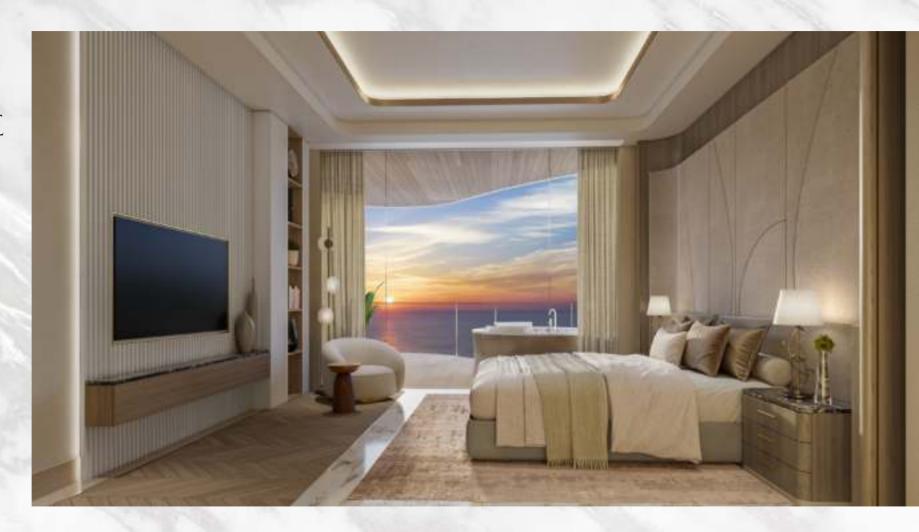

## MASTER SUITE

The floor to ceiling curved glass windows are adding vertical volume and space to every room.

## DEEP SUNRISE TERRACES

Floor-to-ceiling glass frontages and expansive sunrise terraces seamlessly integrate the interior and exterior of your home, taking in sweeping views over the Ocean and Burj Al Arab.

The floor to ceiling curved glass windows are adding vertical volume and space to every room.

En-suite, luxurious bathrooms feature his and her split vanities with an oversized travertine shower and free-standing sculptural tub.