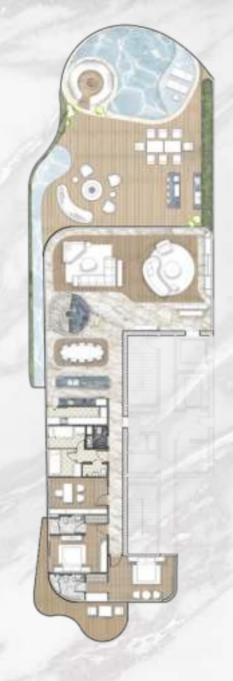

#### UNIT DETAILS - TYPE A1

| Residence | s 2,400 Sq.Ft. | 223 Sq.M. |
|-----------|----------------|-----------|
| Terrace   | 1,800 Sq.Ft.   | 168 Sq.M. |
| Total     | 4200 Sq.Ft.    | 391 Sq.M  |

#### UNIT DETAILS - TYPE A2

| Total      | 3,820 Sq.Ft. | 355 Sq.M  |  |
|------------|--------------|-----------|--|
| Terrace    | 1,420 Sq.Ft. | 132 Sq.M. |  |
| Residences | 2,400 Sq.Ft. | 223 Sq.M. |  |

| FLO   | OR MAPPING |
|-------|------------|
| FLOOR | MAP        |
| 3rd   | AI A2      |
| 5th   |            |
| 7th   |            |
| 9th   |            |

## UNIT AMENITIES

- 01. Living
- 02. Dining
- 03. Show Kitchen
- 04. Boh Kitchen
- 05. Powder Room
- 06. Master Suite
- 07. Master Lounge
- 08. Guest Room 1
- 09. Guest Room 2
- 10. Laundry Room
- 11. Staff Quarters
- 12. Outdoor Terrace
- 13. Private Pool
- 14. Outdoor Dining Area
- 15. Tepanyaki Staton
- 16. Outdoor Seating Area