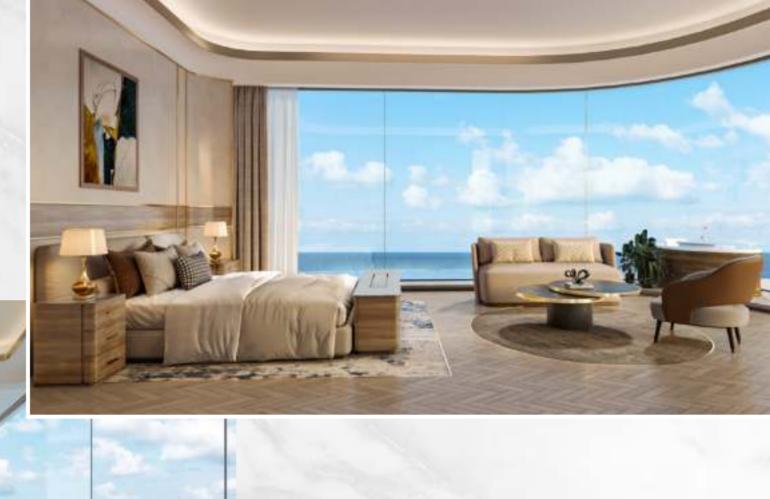

## MASTER SUITE

The floor to ceiling curved glass windows are adding vertical volume and space to every room.

## DEEP SUNRISE TERRACES

Floor-to-ceiling glass frontages and expansive sunrise terraces seamlessly integrate the interior and exterior of your home, taking in sweeping views over the Ocean and Burj Al Arab.