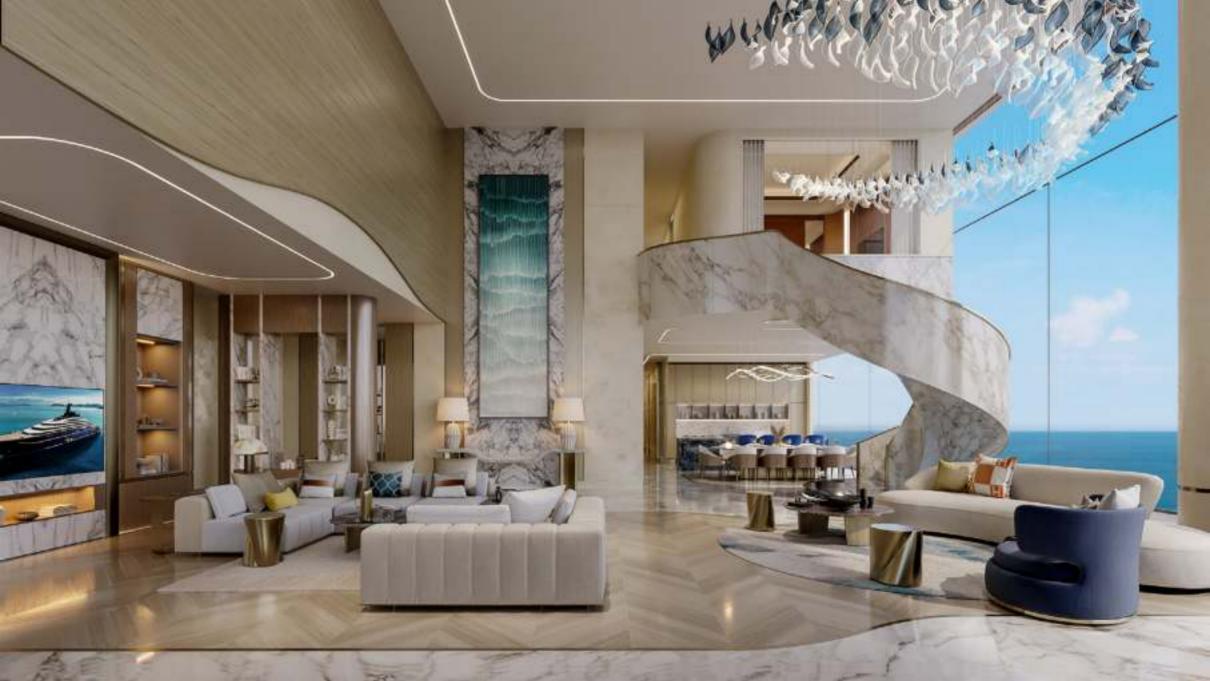

## ONE UNIQUE STORY

A stunning collection of 5 Bedroom Sky Villas

Bringing to life the concept of "Villas in the sky".

Inspired by the smooth and rhythmic curves of the Ocean waves. With distinctive features such as infinity edge pools, double height volumes, large terraces. The Residence aims to create a new standard of luxury living, and to make a lasting imprint.

## DEEP SUNRISE TERRACES

Floor-to-ceiling glass frontages and expansive sunrise terraces seamlessly integrate the interior and exterior of your home, taking in sweeping views over the Ocean and Burj Al Arab.

The floor to ceiling curved glass windows are adding vertical volume and space to every room.

En-suite, luxurious bathrooms feature his and her split vanities with an oversized travertine shower and free-standing sculptural tub.