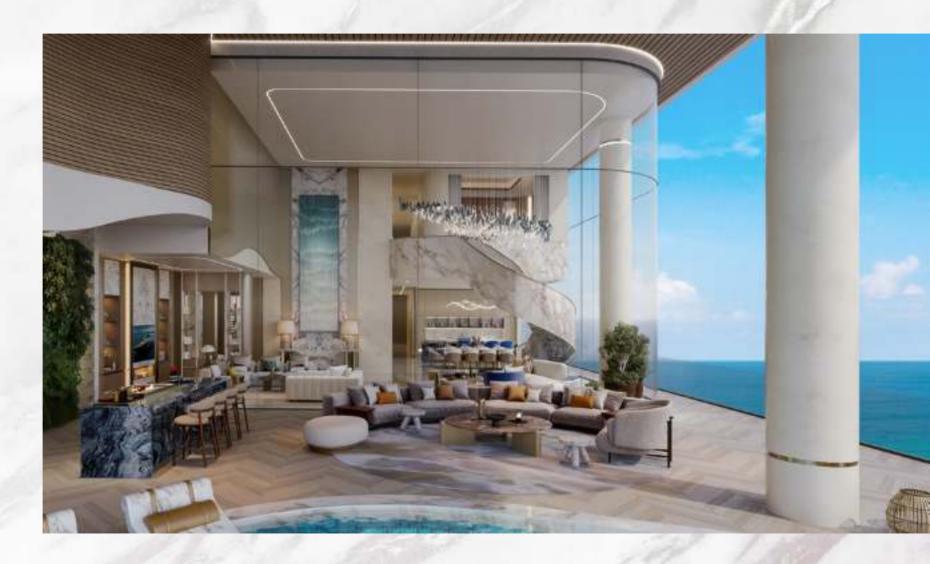

LIVING ROOM WITH STUNNING VIEWS

Living areas are set along the waterfront maximizing striking
Ocean & Burj Al Arab views

## ENDLESS WATER VIEWS IN EVERY DIRECTION

One Crescent ameniteis represnt the best of leisure, wellness and entertaining.

All set around Palm Crescent and designed with the building's sleek, nautical sensibility in mind from the elegant interior to the pools, spa, fitness, cigar lounge, residents have multiple spaces in which to relax, workout, socialize and enjoy this spectacular ocean-side, Burj Al Arab, Down-Town's Skyline's views.