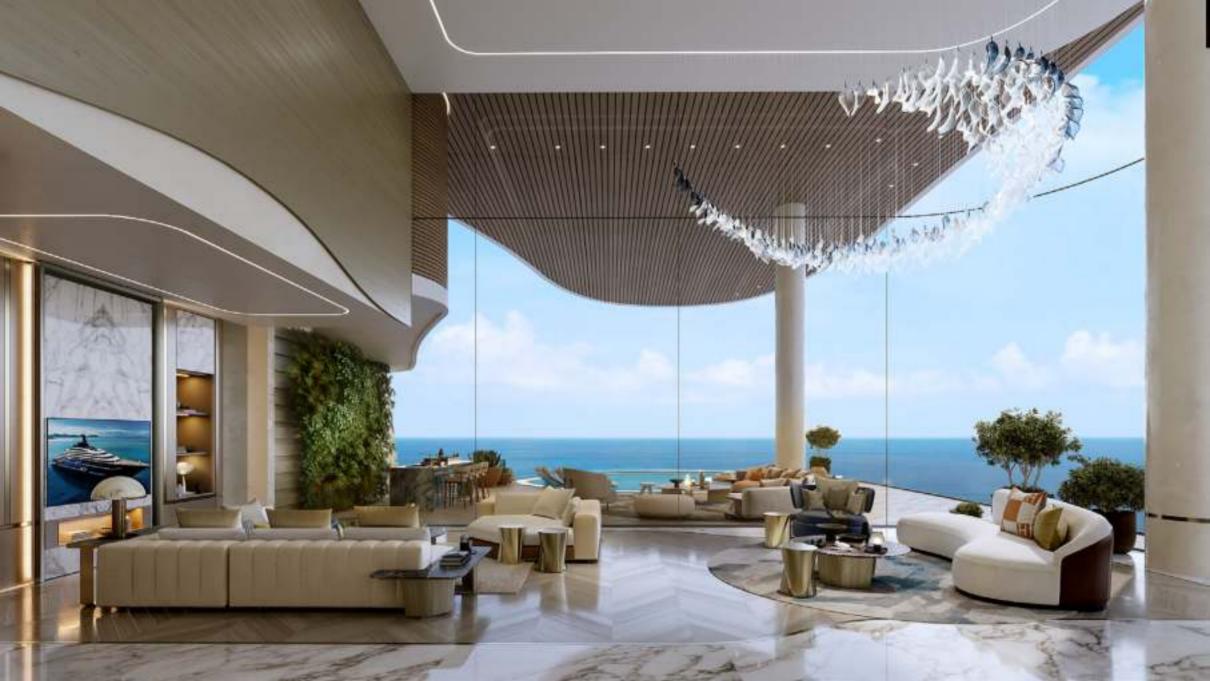

LIVING ROOM WITH STUNNING VIEWS

Living areas are set along the waterfront maximizing striking
Ocean & Burj Al Arab views