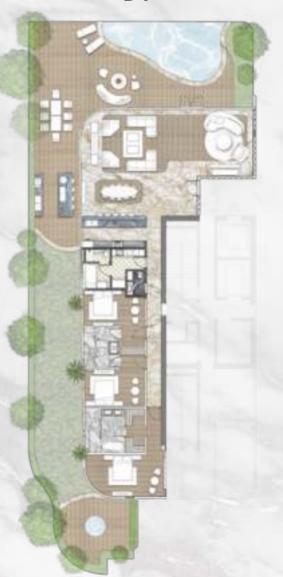

#### UNIT DETAILS - TYPE D1 Villa

| Residences | 2,800 Sq.Ft. | 260 Sq.M. |
|------------|--------------|-----------|
| Terrace    | 2,610 Sq.Ft. | 245 Sq.M. |
| Total      | 5,410 Sq.Ft. | 505 Sq.M  |

#### UNIT DETAILS - TYPE D2 Villa

| Total      | 3,750 Sq.Ft. | 350 Sq.M  |  |
|------------|--------------|-----------|--|
| Terrace    | 960 Sq.Ft.   | 90 Sq.M.  |  |
| Residences | 2,790 Sq.Ft. | 260 Sq.M. |  |

| FL     | OOR MAPPING |
|--------|-------------|
| FLOOR  | MAP         |
| Ground |             |

D1

D2