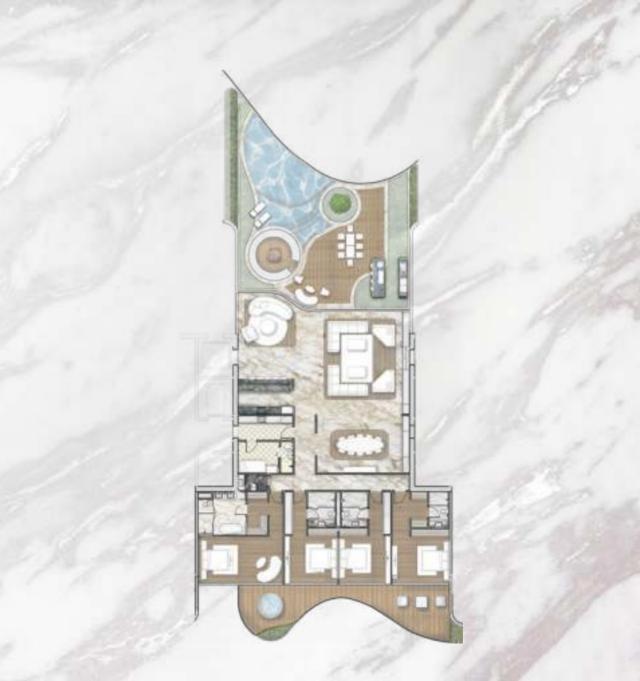

#### UNIT DETAILS - TYPE PENTHOUSE

| Total      | 5,460 Sq.Ft. | 508 Sq.M  |
|------------|--------------|-----------|
| Terrace    | 1,895 Sq.Ft. | 176 Sq.M. |
| Residences | 3,565 Sq.Ft. | 332 Sq.M. |

| FLOOR MAPPING |     |
|---------------|-----|
| FLOOR         | MAP |
| 2nd           |     |
| 4th           |     |
| 6th           | AA  |

## UNIT AMENITIES

- 01. Living
- 02. Dining
- 03. Show Kitchen
- 04. Boh Kitchen
- 05. Powder Room
- 06. Master Suite
- 07. Master Lounge
- 08. Guest Room 1
- 09. Guest Room 2
- 10. Guest Room 3
- 11. Laundry Room
- 12. Staff Quarters
- 13. Outdoor Terrace
- 14. Private Pool
- 15. Outdoor Dining Area
- 16. Tepanyaki Staton
- 17. Outdoor Seating Area