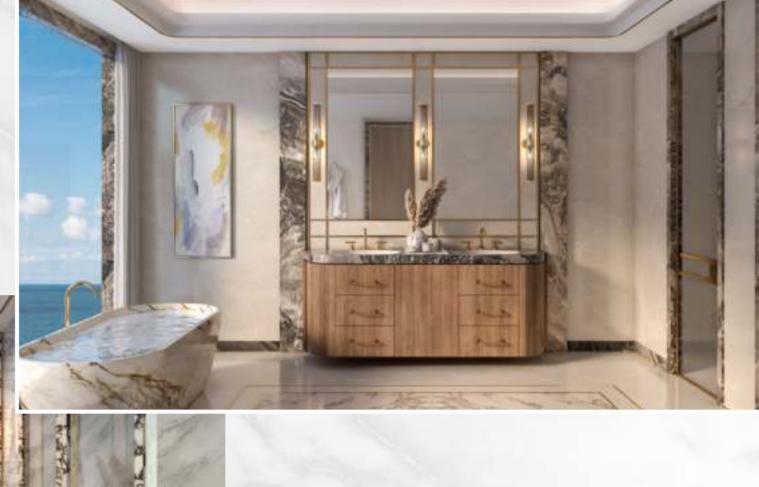

The floor to ceiling curved glass windows are adding vertical volume and space to every room.

En-suite, luxurious bathrooms feature his and her split vanities with an oversized travertine shower and free-standing sculptural tub.