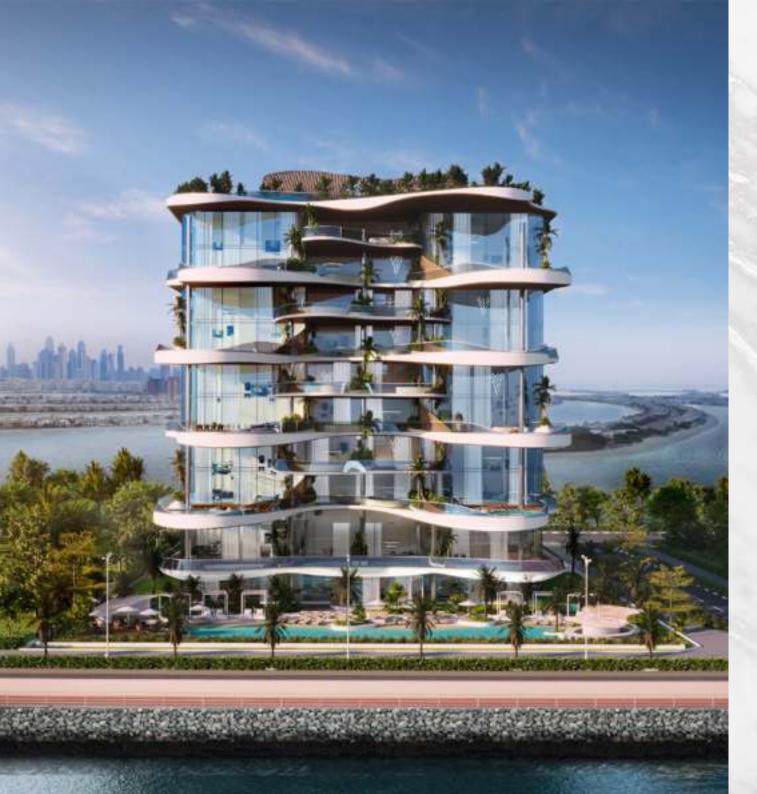

# ARRIVE IN STYLE

A prestigious new landmark in Palm Jumeirah, reserved for the select few. A stunning collection of 3-4 Bedroom Penthouses, 5 Bedroom Sky Villas and 6 Bedroom Sky Mansions, n a contemporary designer edifice. Redefining luxury, amenities, craftsmanship and a lifestyle beyond compare.

Each curve on the exterior is placed deliberately to hold the unit pools and green pockets, giving the building a wave-like and integrated architectural character. One Crescent has 25 luxurious "Villas & Penthouses in the Sky" with stunning views of the Ocean, Burj Al Arab and the Dubai skyline, as well as terraces with private swimming pools and spacious entertainment areas. The entire design employs a simple material palette to embrace the distinctive style and emanates luxury living via its prominent presence in the metropolis.

## A stunning collection of 4 Bedroom Penthouses

Bringing to life the concept of "Villas in the sky".

Inspired by the smooth and rhythmic curves of the Ocean waves. With distinctive features such as infinity edge pools, double height volumes, large terraces. The Residence aims to create a new standard of luxury living, and to make a lasting imprint.

## ONE UNIQUE STORY

A stunning collection of 5 Bedroom Sky Villas

Bringing to life the concept of "Villas in the sky".

Inspired by the smooth and rhythmic curves of the Ocean waves. With distinctive features such as infinity edge pools, double height volumes, large terraces. The Residence aims to create a new standard of luxury living, and to make a lasting imprint.